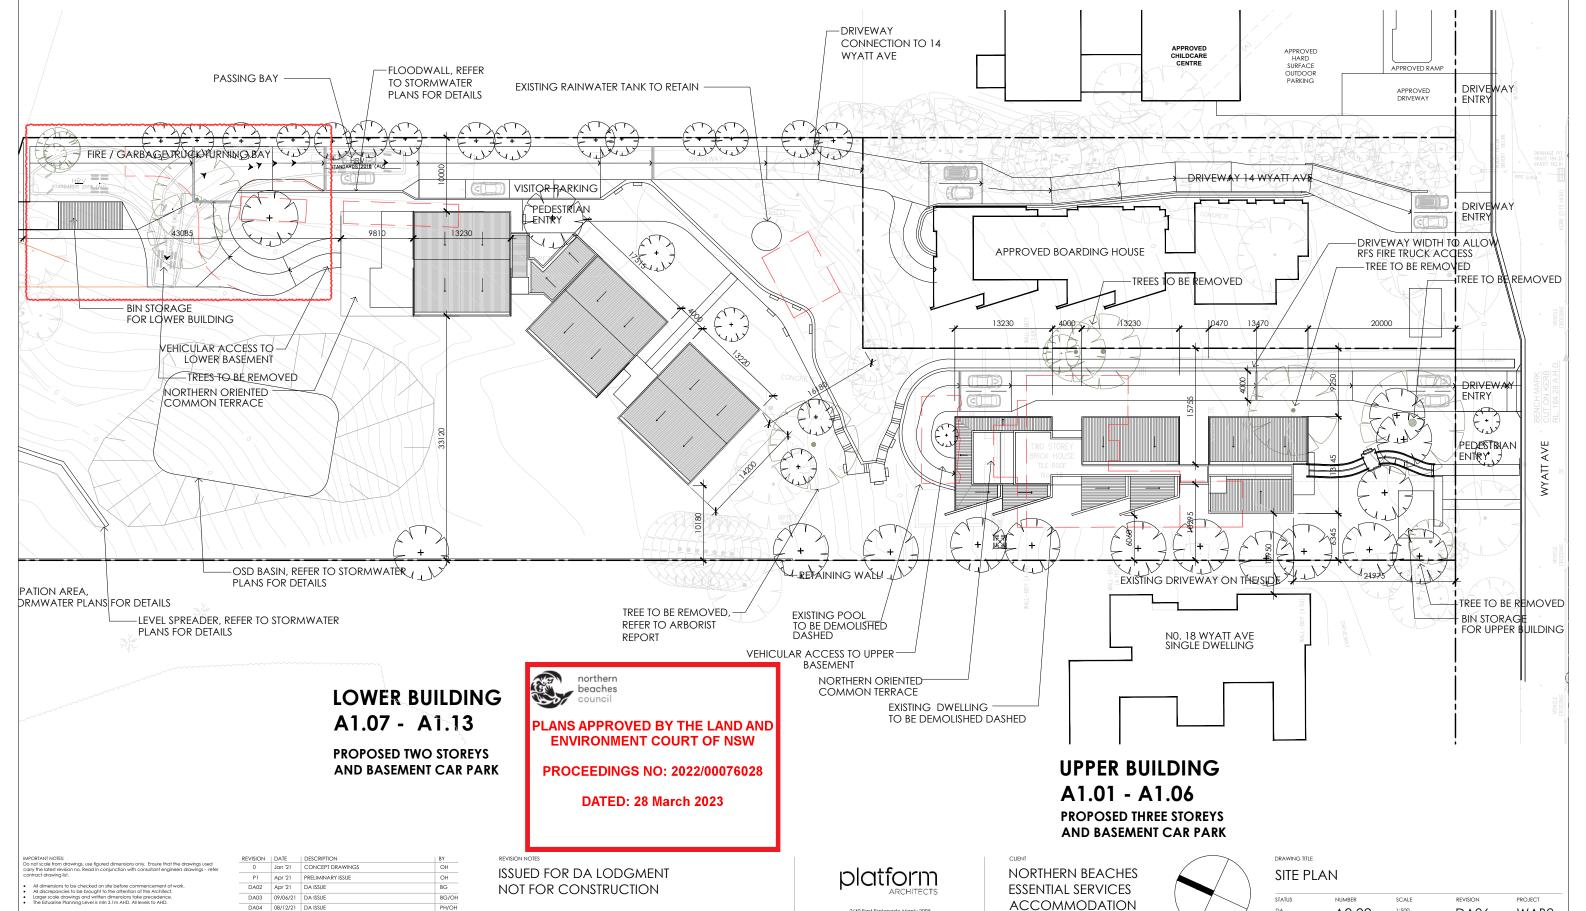

# SITE STATISTICS

SITE AREA: 9342 SQ.M

GFA: 2046.6 SQ.M (EXCL. LIFTS, STAIRS AND BASEMENT) SITE COVERAGE: 3340.7 SQ.M (35.8%) (INCL DRIVEWAY, BUILDINGS, BIN ROOM, FOOTPATHS AND ALL HARD SURFACE) NATURALLY LANDSCAPED AREA: 6001.3 SQ.M (>50%)

LANDSCAPING IN PLANTERS: 47.6 SQ.M.

#### LOWER BUILDING

32x BOARDING ROOMS (EACH ROOM INCL. ENSUITE) 19x CAR PARKING SPACES (2 x ACCESSIBLE)

4x EXTERNAL VISITOR SPACES 8x MOTOR BIKES SPACES

32x RACKS FOR BICYCLES

4x COMMON AREA TOTAL 216.2 SQ.M

#### **UPPER BUILDING**

22x BOARDING ROOMS (EACH ROOM INCL. ENSUITE) 1x MANAGERS ROOM (WITH ENSUITE) 11x CAR PARKING SPACES (2 x ACCESSIBLE) **5x MOTOR BIKES SPACES** 

A0.02

DA06

WAB2

23x RACKS FOR BICYCLES

2x COMMON AREA TOTAL 126.9 Q.M.