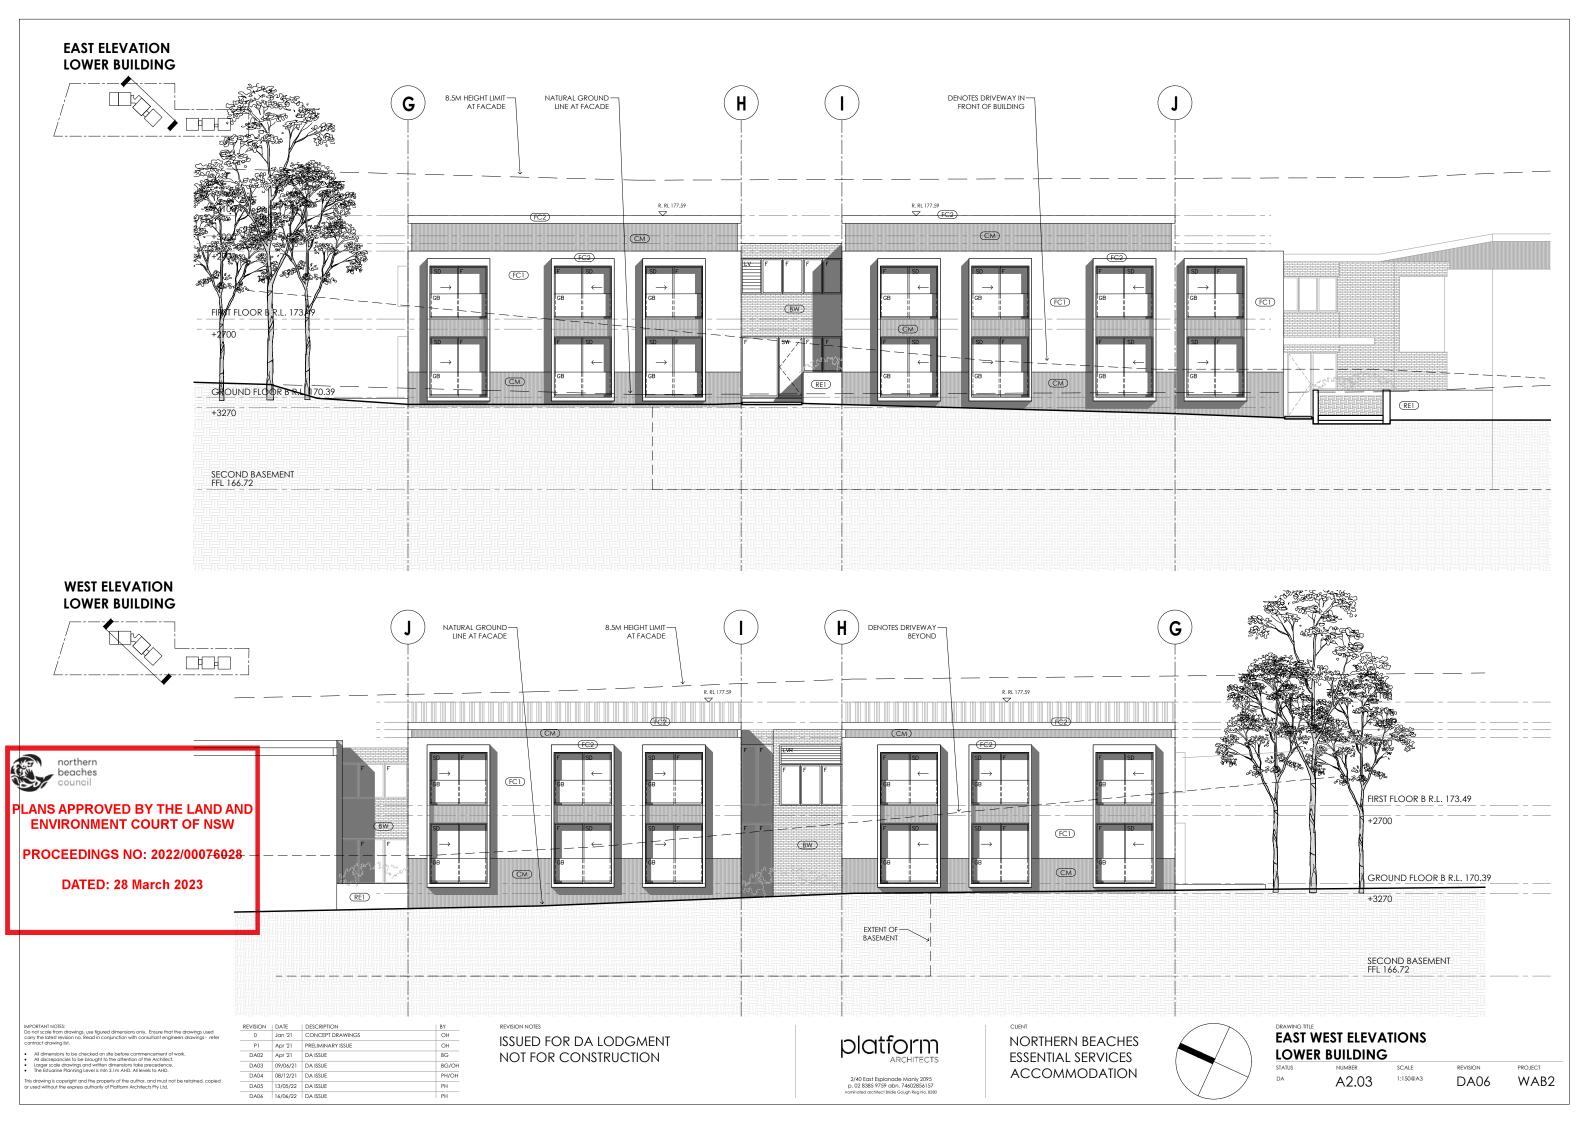

# SITE STATISTICS

SITE AREA: 9342 SQ.M

GFA: 2046.6 SQ.M (EXCL. LIFTS, STAIRS AND BASEMENT) SITE COVERAGE: 3340.7 SQ.M (35.8%) (INCL DRIVEWAY, BUILDINGS, BIN ROOM, FOOTPATHS AND ALL HARD SURFACE) NATURALLY LANDSCAPED AREA: 6001.3 SQ.M (>50%)

LANDSCAPING IN PLANTERS: 47.6 SQ.M.

#### LOWER BUILDING

32x BOARDING ROOMS (EACH ROOM INCL. ENSUITE) 19x CAR PARKING SPACES (2 x ACCESSIBLE)

4x EXTERNAL VISITOR SPACES 8x MOTOR BIKES SPACES

32x RACKS FOR BICYCLES

4x COMMON AREA TOTAL 216.2 SQ.M

#### **UPPER BUILDING**

22x BOARDING ROOMS (EACH ROOM INCL. ENSUITE) 1x MANAGERS ROOM (WITH ENSUITE) 11x CAR PARKING SPACES (2 x ACCESSIBLE) **5x MOTOR BIKES SPACES** 

A0.02

DA06

WAB2

23x RACKS FOR BICYCLES

2x COMMON AREA TOTAL 126.9 Q.M.



















































### **SOUTH WEST ELEVATION** LOWER BUILDING WASTE STORAGE AND HEAVY VEHICLE TURNING AREA





| REVISION | DATE | DESCRIPTION | 0 | Jan '21 | CONCEPT DRAWINGS | P1 | Apr '21 | PRELIMINARY ISSUE | DA02 | Apr '21 | DA ISSUE | DA03 09/06/21 DA ISSUE BG/OH DA04 08/12/21 DA ISSUE PH/OH DA06 16/06/22 DA ISSUE

ISSUED FOR DA LODGMENT NOT FOR CONSTRUCTION



NORTHERN BEACHES **ESSENTIAL SERVICES** ACCOMMODATION



## **SOUTH WEST ELEVATION** LOWER BLDG WASTE AND TURNING AREA

A2.06

DA06

WAB2

# SECTION A UPPER BUILDING







PLANS APPROVED BY THE LAND AND ENVIRONMENT COURT OF NSW

PROCEEDINGS NO: 2022/00076028

**DATED: 28 March 2023** 

IMPORTANT NOTEs:

Do not scole from drawings, use figured dimensions only. Ensure that the drawings use carry the latest revision no. Read in conjunction