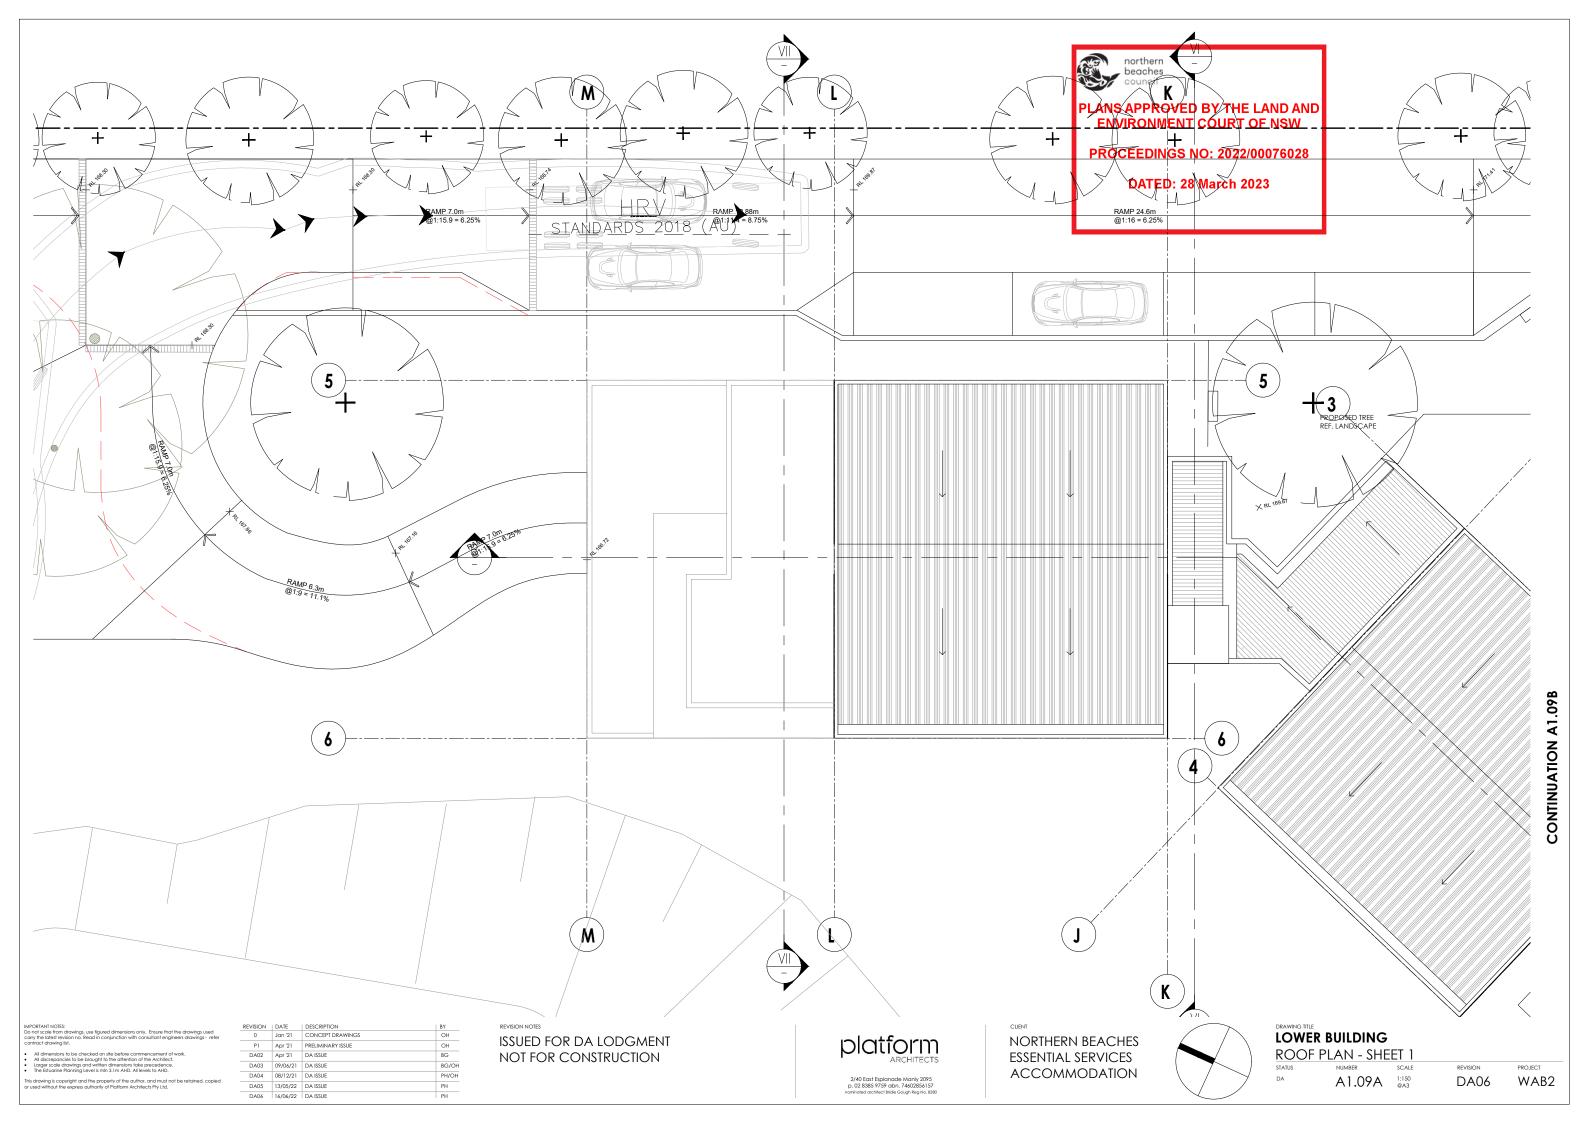

#### LOWER BUILDING

32x BOARDING ROOMS (EACH ROOM INCL. ENSUITE) 19x CAR PARKING SPACES (2 x ACCESSIBLE)

4x EXTERNAL VISITOR SPACES 8x MOTOR BIKES SPACES

32x RACKS FOR BICYCLES

4x COMMON AREA TOTAL 216.2 SQ.M