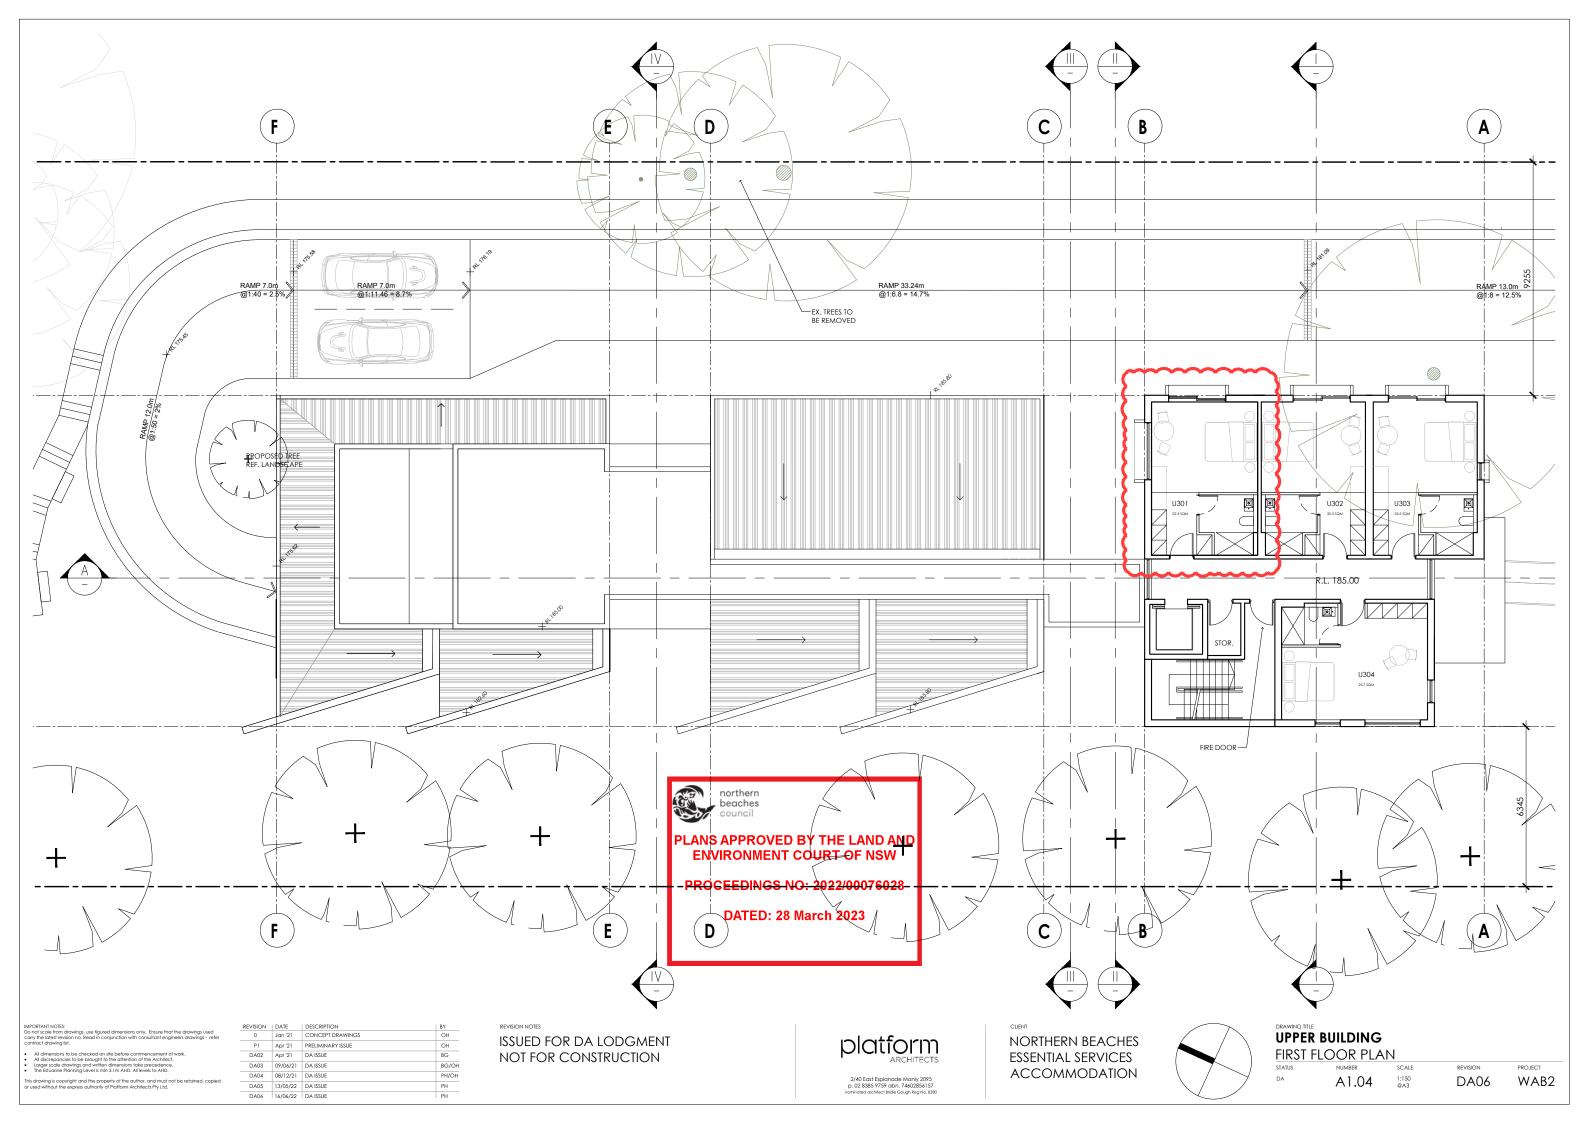

#### **UPPER BUILDING**

22x BOARDING ROOMS (EACH ROOM INCL. ENSUITE) 1x MANAGERS ROOM (WITH ENSUITE) 11x CAR PARKING SPACES (2 x ACCESSIBLE) **5x MOTOR BIKES SPACES** 

A0.02

DA06

WAB2

23x RACKS FOR BICYCLES

2x COMMON AREA TOTAL 126.9 Q.M.