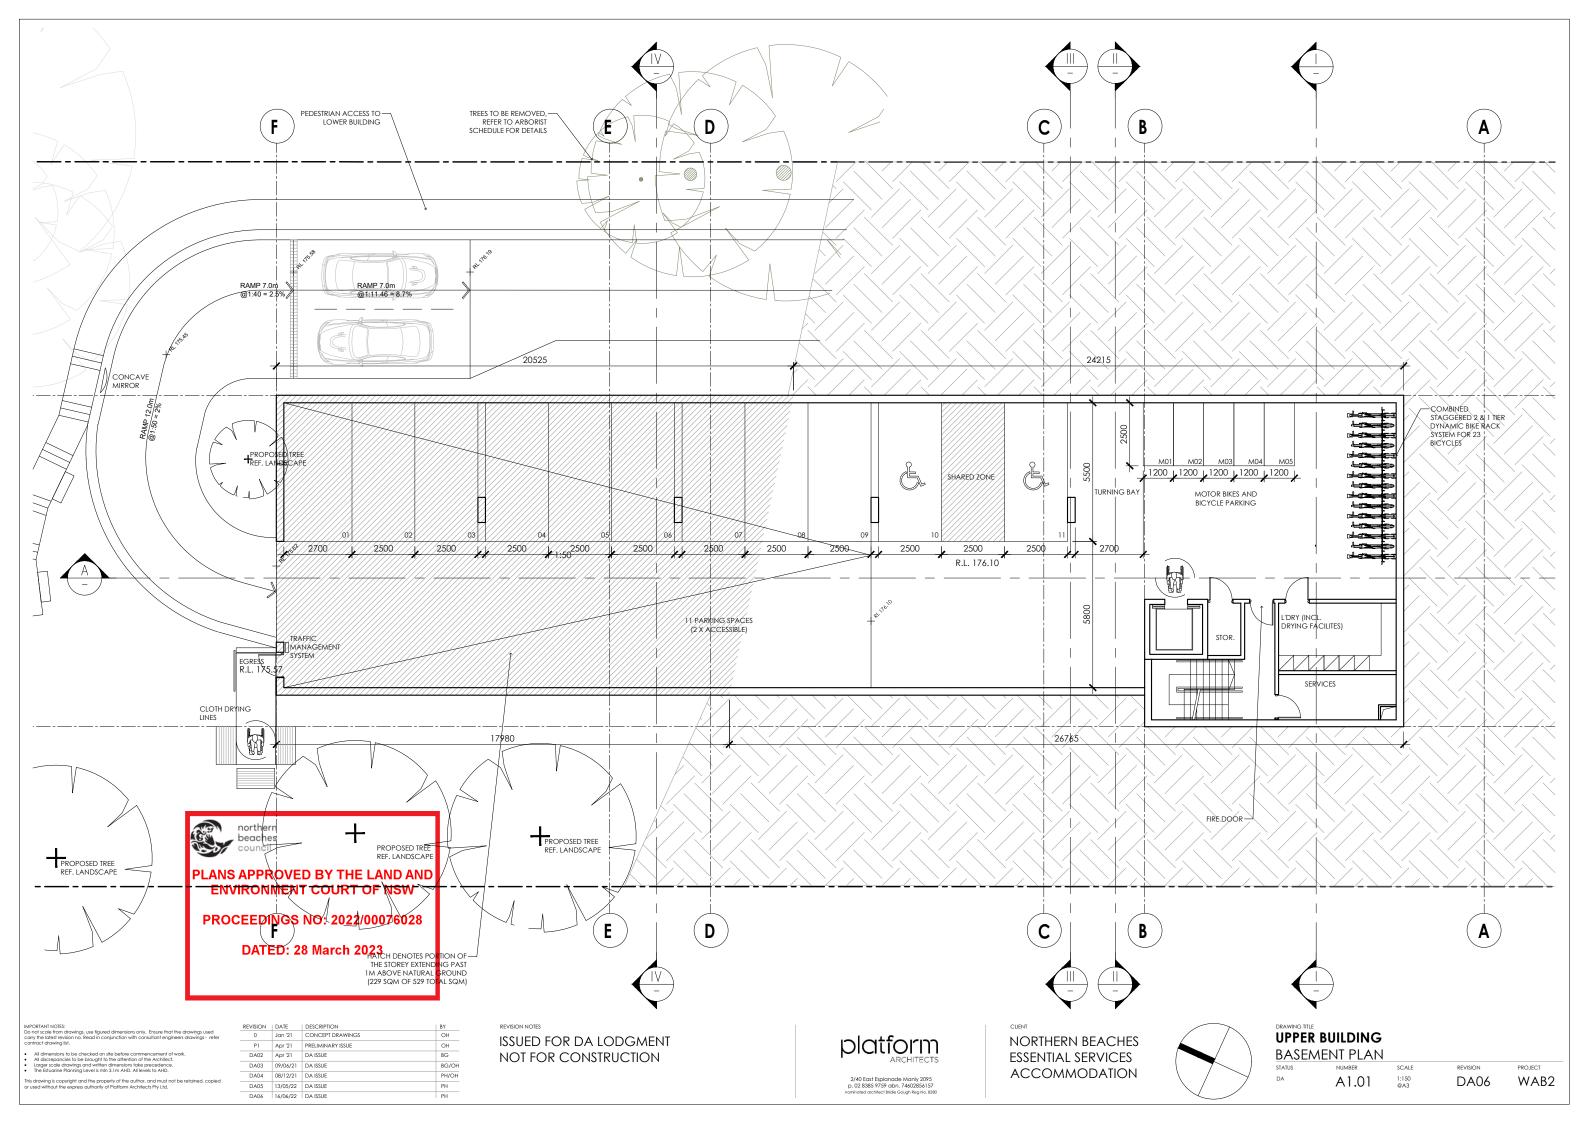

#### **UPPER BUILDING**

22x BOARDING ROOMS (EACH ROOM INCL. ENSUITE) 1x MANAGERS ROOM (WITH ENSUITE) 11x CAR PARKING SPACES (2 x ACCESSIBLE) **5x MOTOR BIKES SPACES** 

A0.02

DA06

WAB2

23x RACKS FOR BICYCLES

2x COMMON AREA TOTAL 126.9 Q.M.