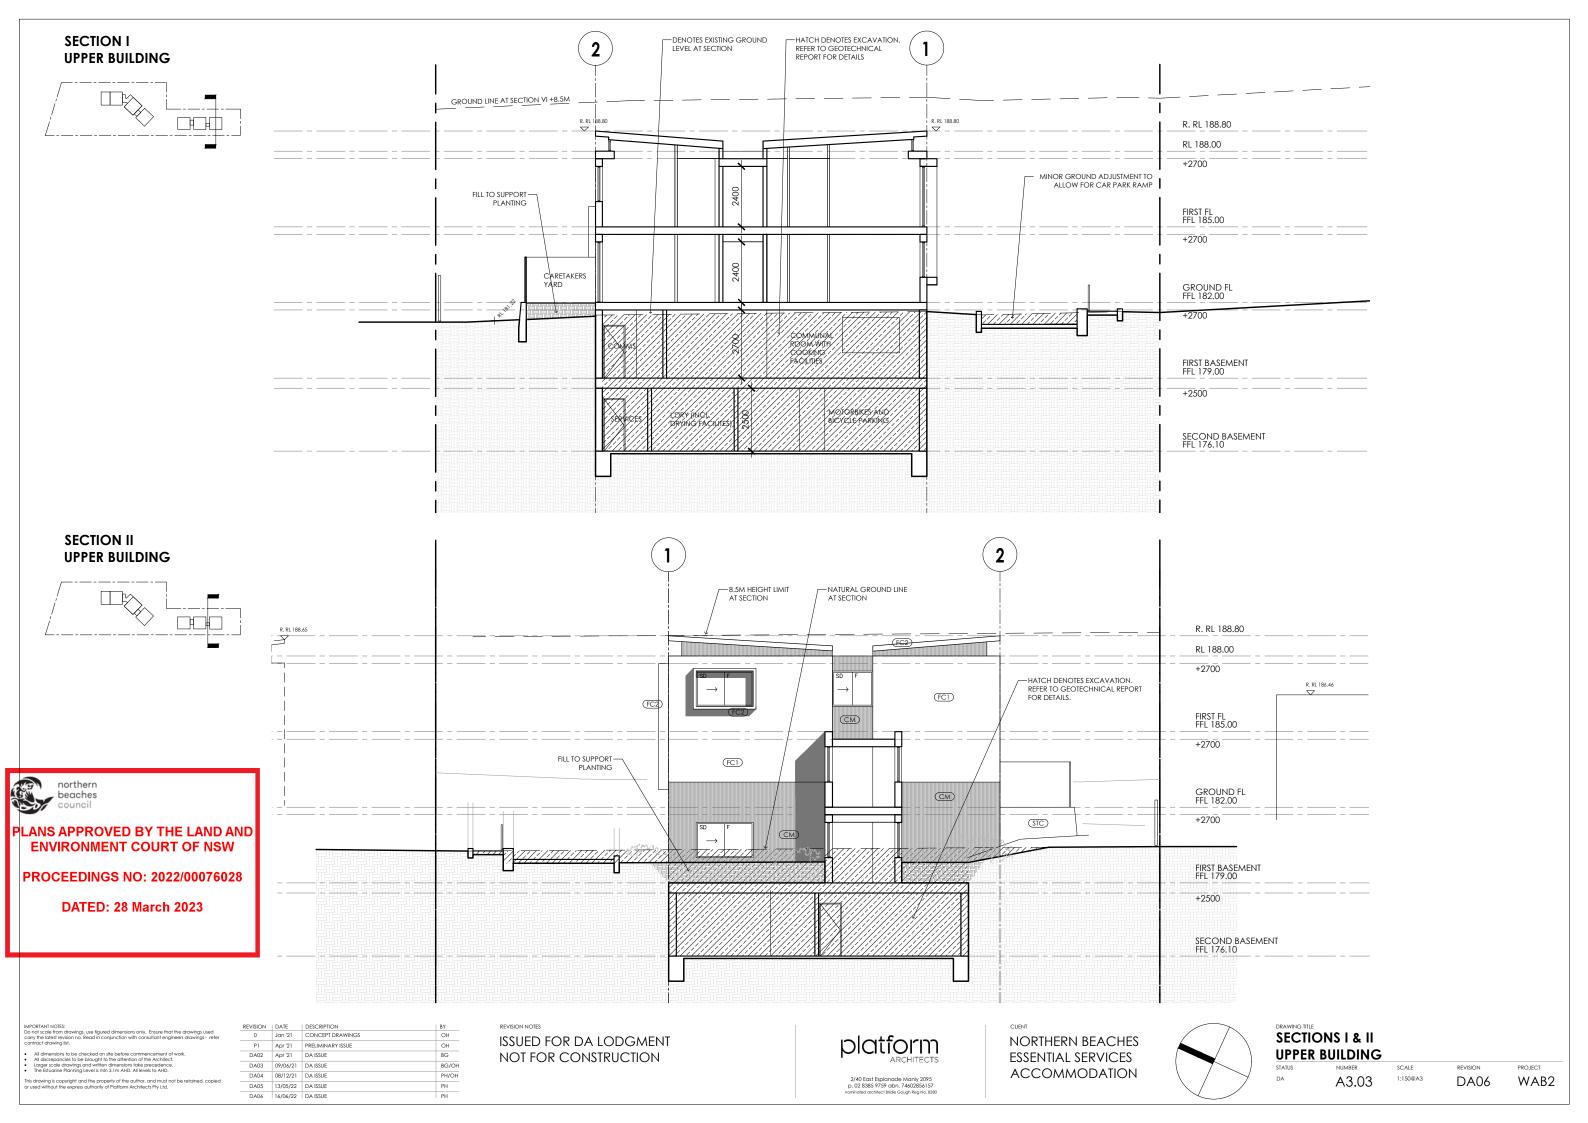

# SECTION A UPPER BUILDING

PLANS APPROVED BY THE LAND AND ENVIRONMENT COURT OF NSW

PROCEEDINGS NO: 2022/00076028

**DATED: 28 March 2023** 

IMPORTANT NOTEs:

Do not scole from drawings, use figured dimensions only. Ensure that the drawings use carry the latest revision no. Read in conjunction with consultant engineers drawings - reontract drawing list.

All dimensions to be checked on site before commencement of work.
 All discrepancies to be brought to the attention of the Architect.

All discrepancies to be brought to the attention of the Architect.
Larger scale drawings and written dimensions take precedence.
The Estudine Planning Level is min 3.1m AHD. All levels to AHD.
is drawing is copyright and the property of the author, and must not be retained, copi