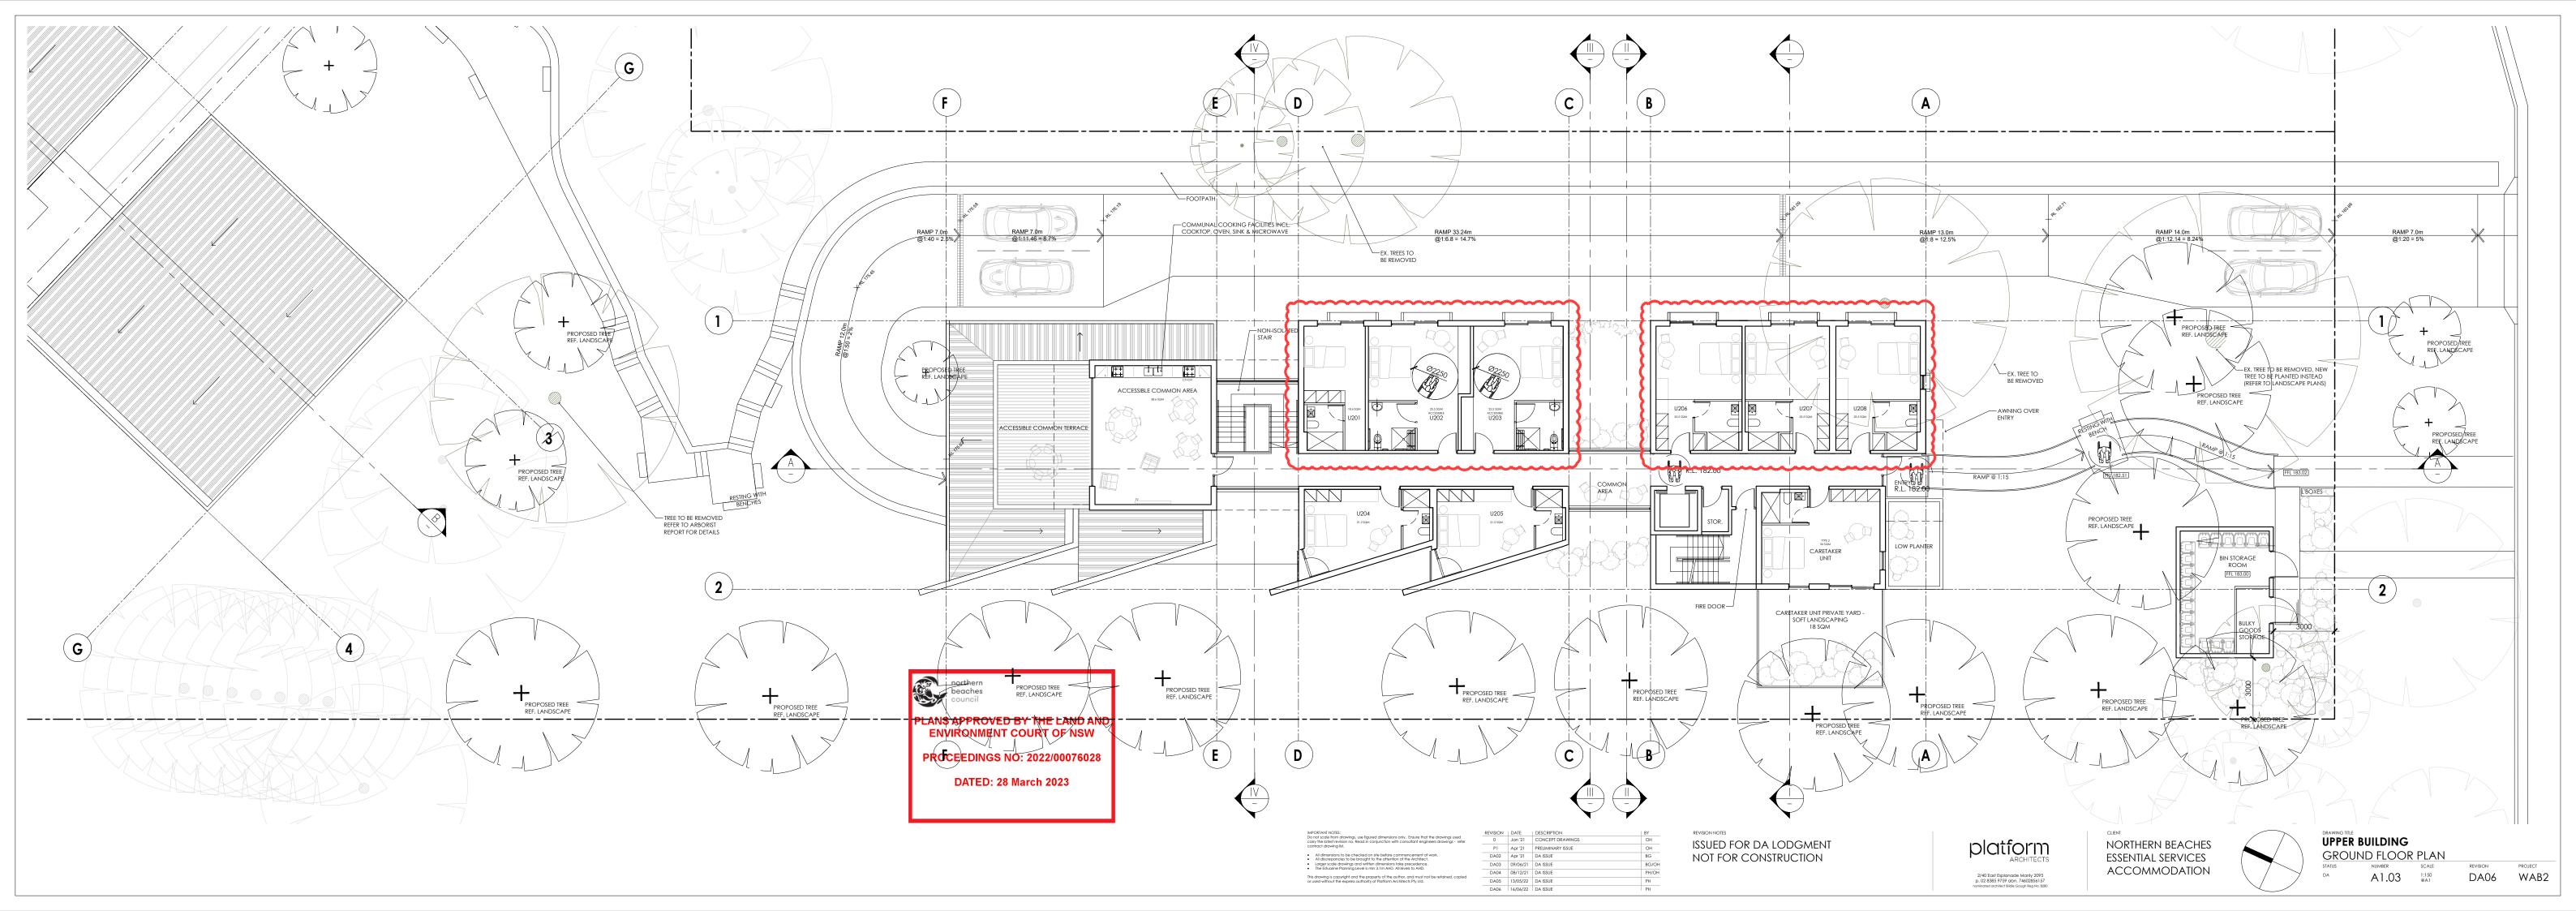

#### **UPPER BUILDING**

22x BOARDING ROOMS (EACH ROOM INCL. ENSUITE) 1x MANAGERS ROOM (WITH ENSUITE) 11x CAR PARKING SPACES (2 x ACCESSIBLE) **5x MOTOR BIKES SPACES** 

A0.02

DA06

WAB2

23x RACKS FOR BICYCLES

2x COMMON AREA TOTAL 126.9 Q.M.