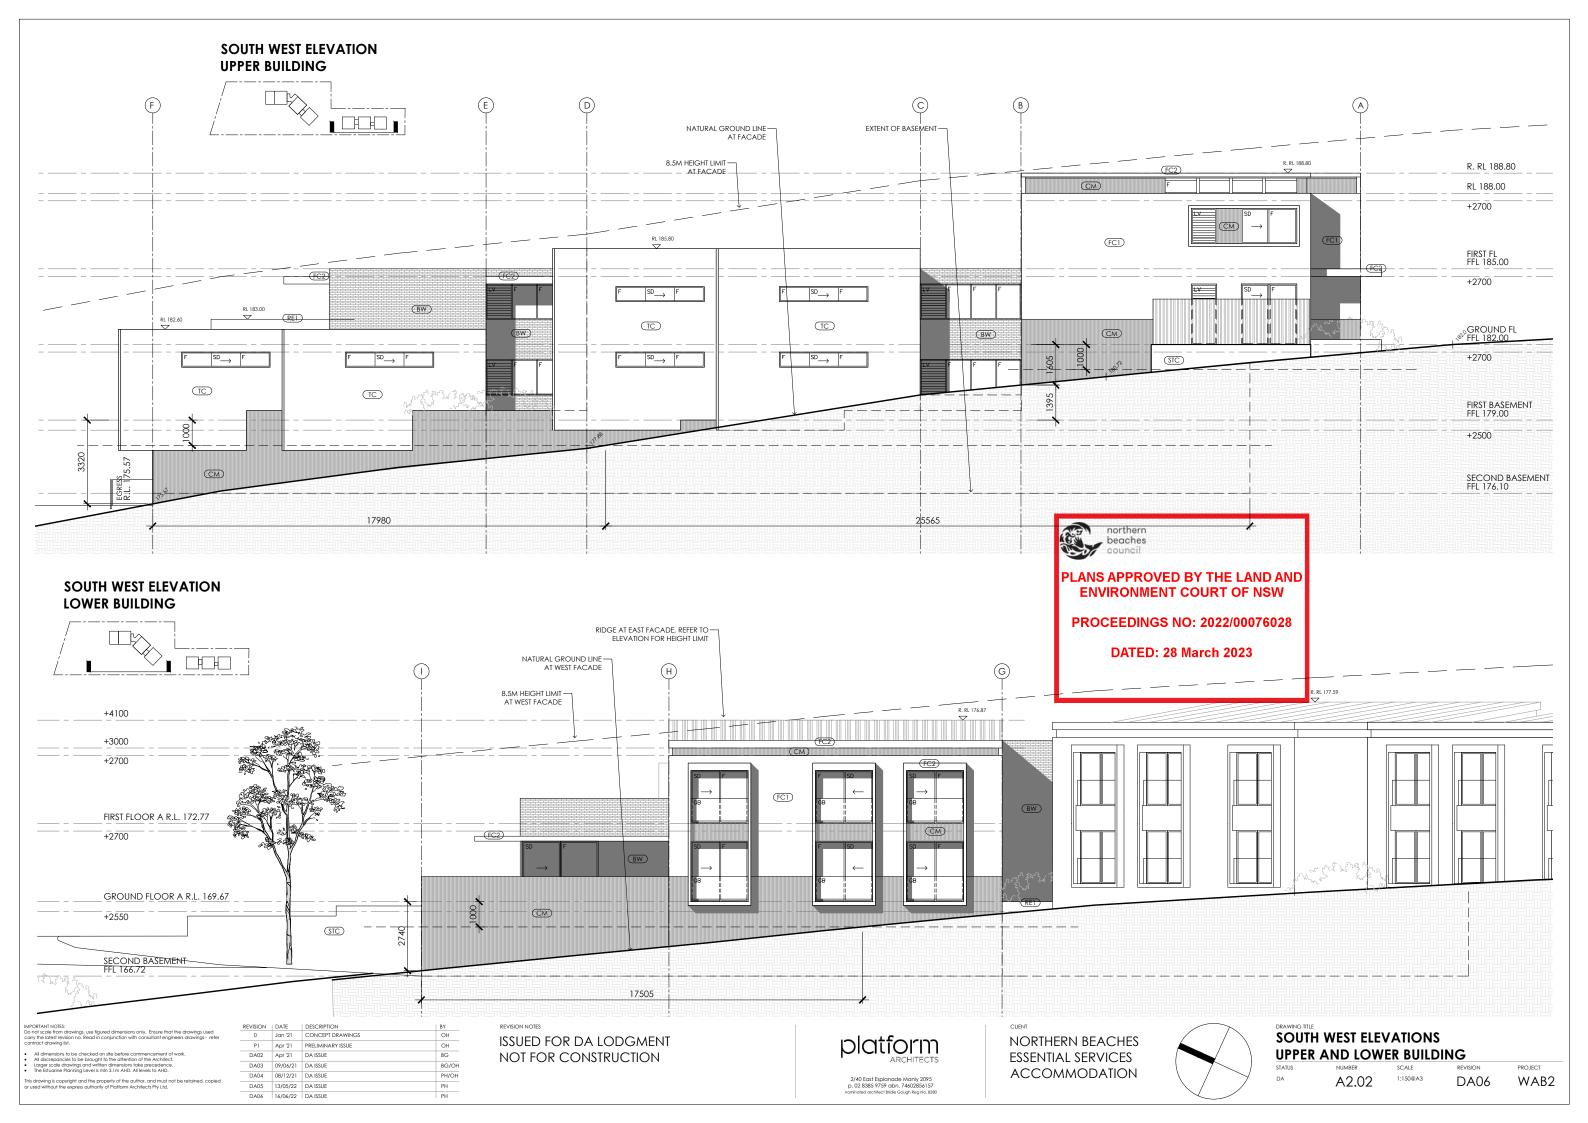

### **SOUTH WEST ELEVATION** LOWER BUILDING WASTE STORAGE AND HEAVY VEHICLE TURNING AREA

| REVISION | DATE | DESCRIPTION | 0 | Jan '21 | CONCEPT DRAWINGS | P1 | Apr '21 | PRELIMINARY ISSUE | DA02 | Apr '21 | DA ISSUE | DA03 09/06/21 DA ISSUE BG/OH DA04 08/12/21 DA ISSUE PH/OH DA06 16/06/22 DA ISSUE

## **SOUTH WEST ELEVATION** LOWER BLDG WASTE AND TURNING AREA

A2.06

DA06

WAB2