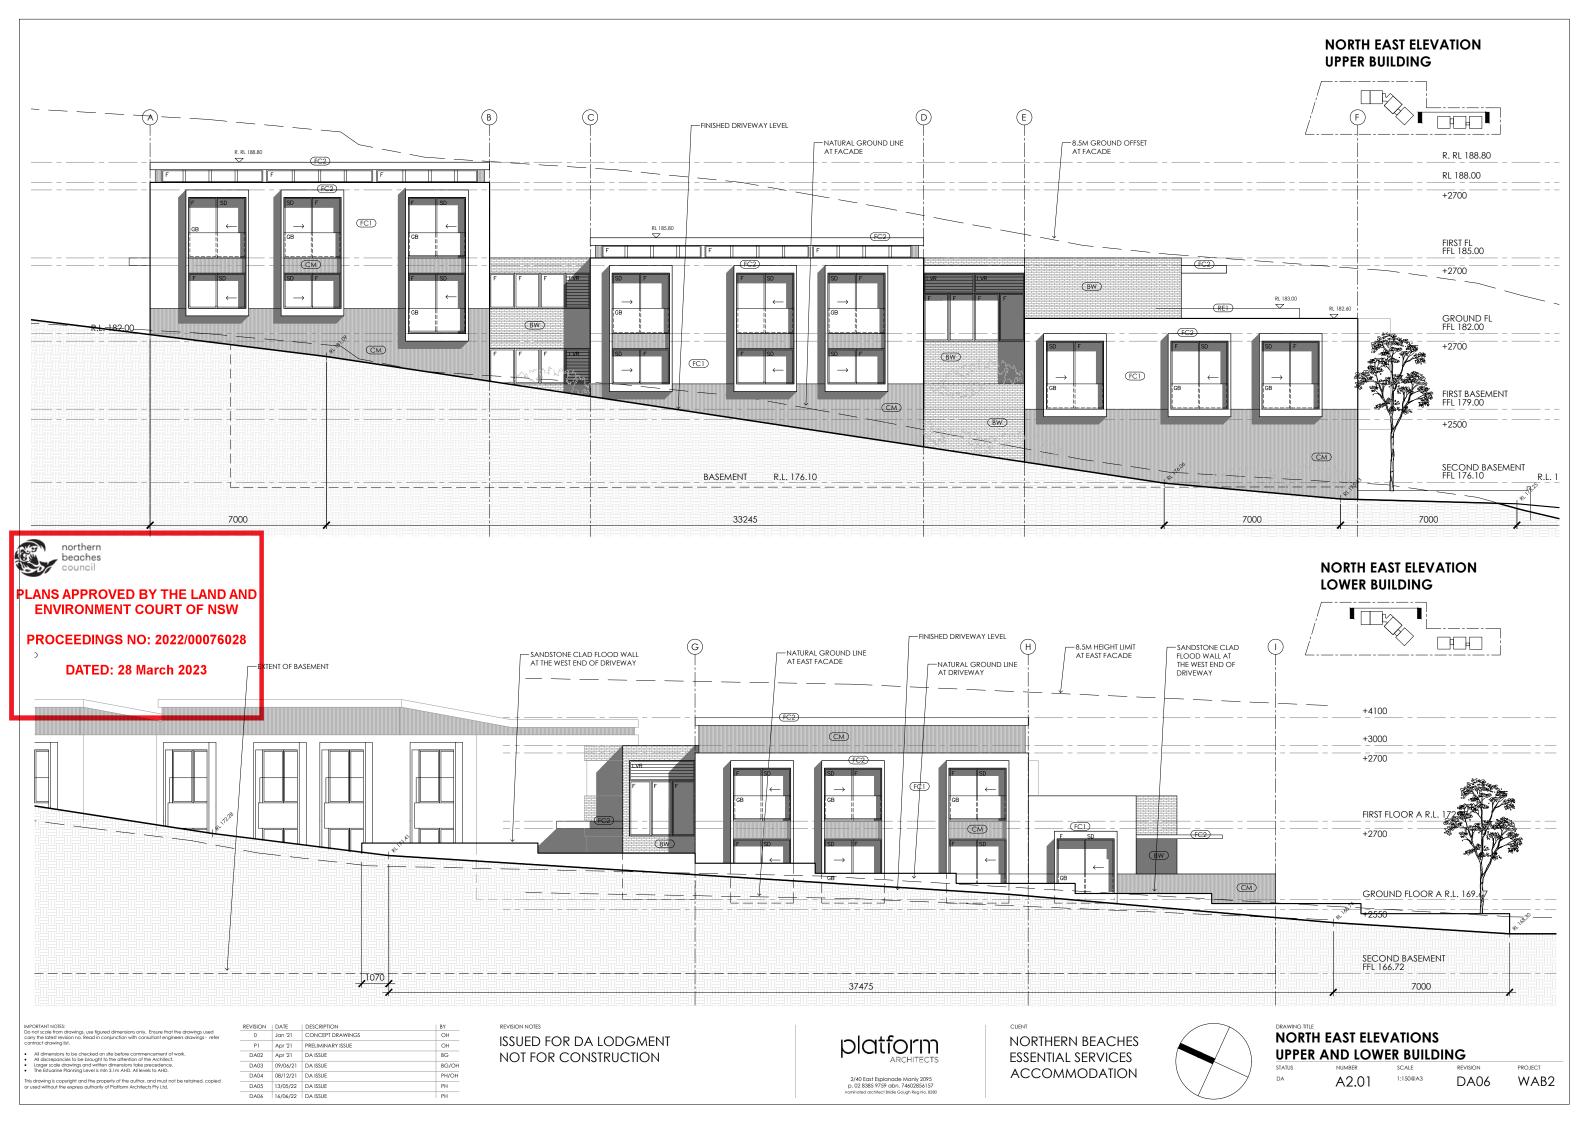

#### LOWER BUILDING

32x BOARDING ROOMS (EACH ROOM INCL. ENSUITE) 19x CAR PARKING SPACES (2 x ACCESSIBLE)

4x EXTERNAL VISITOR SPACES 8x MOTOR BIKES SPACES

32x RACKS FOR BICYCLES

4x COMMON AREA TOTAL 216.2 SQ.M

#### **UPPER BUILDING**

22x BOARDING ROOMS (EACH ROOM INCL. ENSUITE) 1x MANAGERS ROOM (WITH ENSUITE) 11x CAR PARKING SPACES (2 x ACCESSIBLE) **5x MOTOR BIKES SPACES** 

A0.02

DA06

WAB2

23x RACKS FOR BICYCLES

2x COMMON AREA TOTAL 126.9 Q.M.