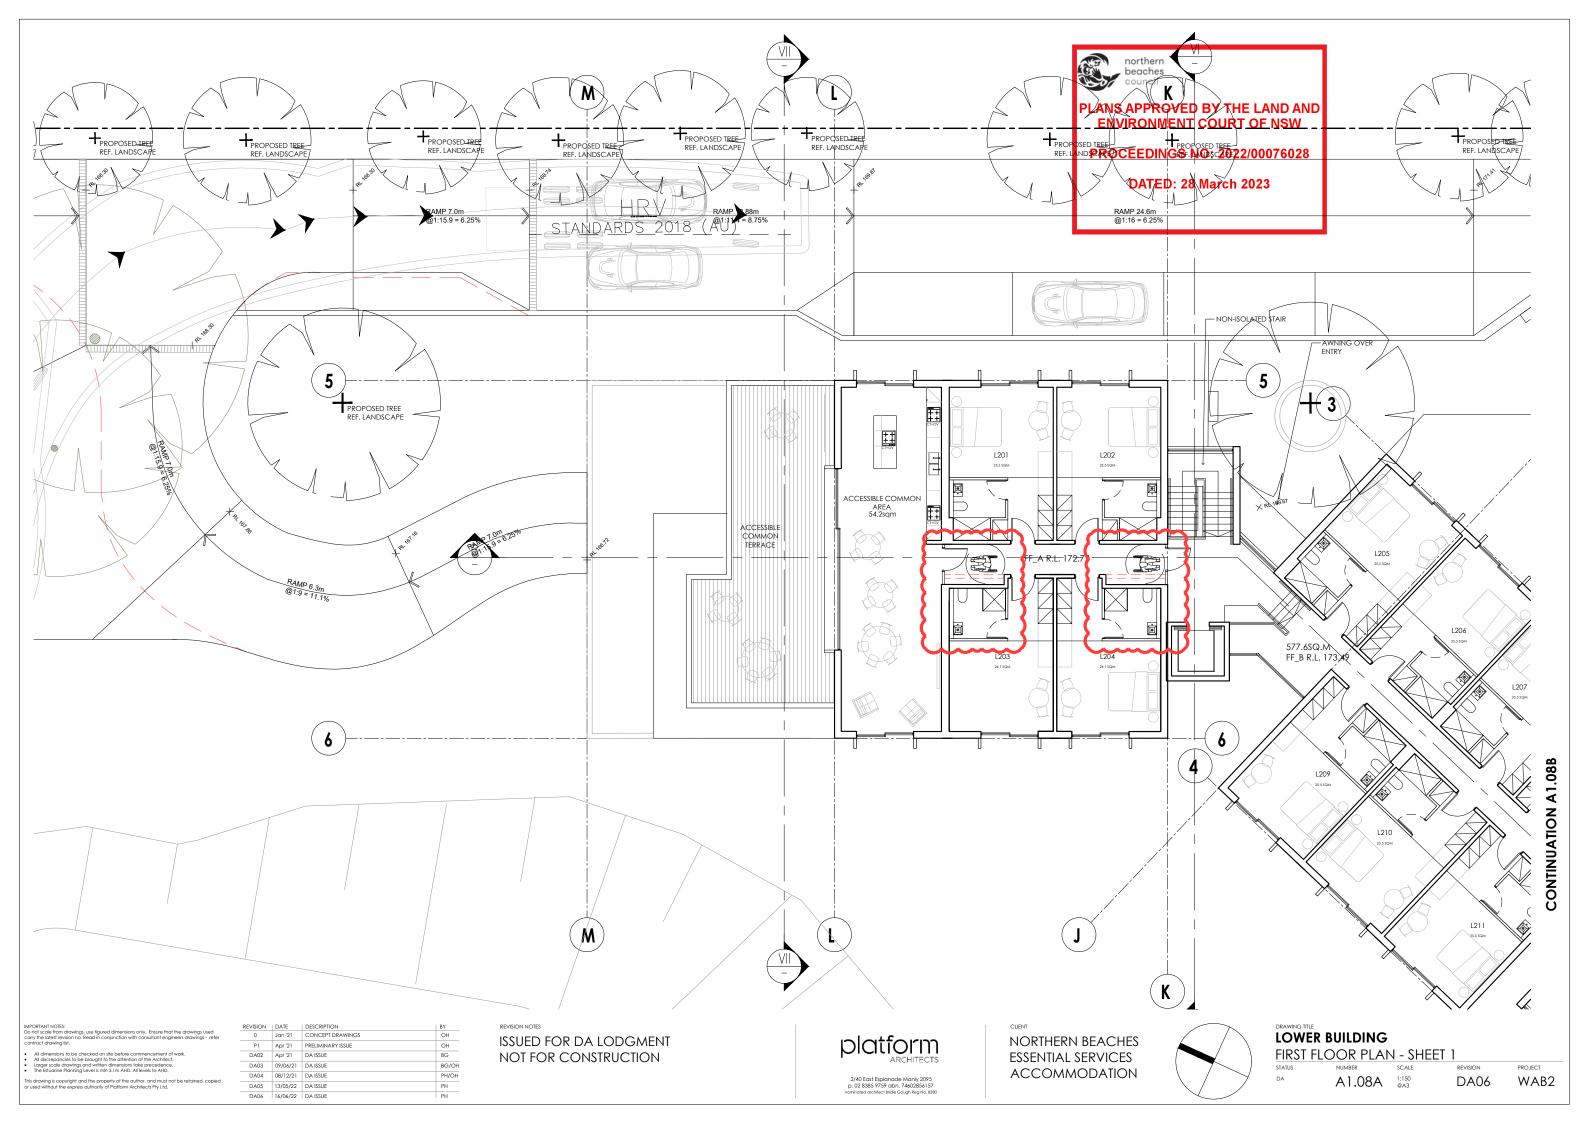

#### **UPPER BUILDING**

22x BOARDING ROOMS (EACH ROOM INCL. ENSUITE) 1x MANAGERS ROOM (WITH ENSUITE) 11x CAR PARKING SPACES (2 x ACCESSIBLE) **5x MOTOR BIKES SPACES** 

A0.02

DA06

WAB2

23x RACKS FOR BICYCLES

2x COMMON AREA TOTAL 126.9 Q.M.