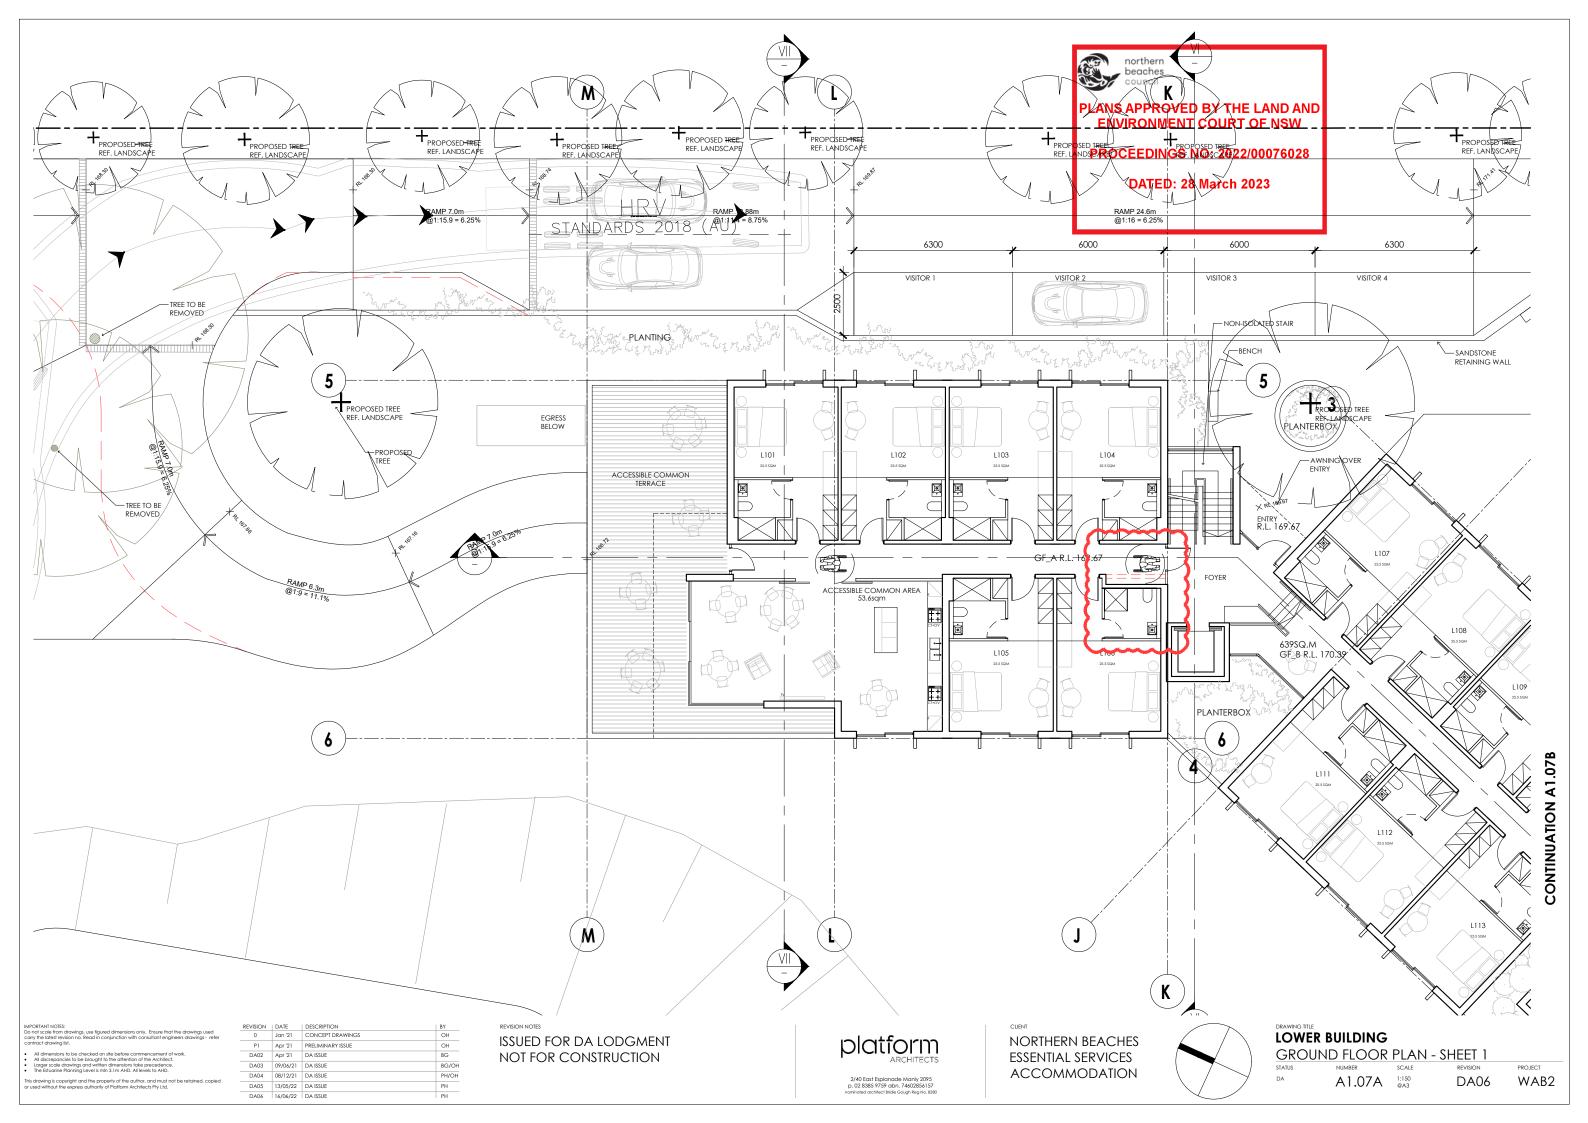

#### LOWER BUILDING

32x BOARDING ROOMS (EACH ROOM INCL. ENSUITE) 19x CAR PARKING SPACES (2 x ACCESSIBLE)

4x EXTERNAL VISITOR SPACES 8x MOTOR BIKES SPACES

32x RACKS FOR BICYCLES

4x COMMON AREA TOTAL 216.2 SQ.M