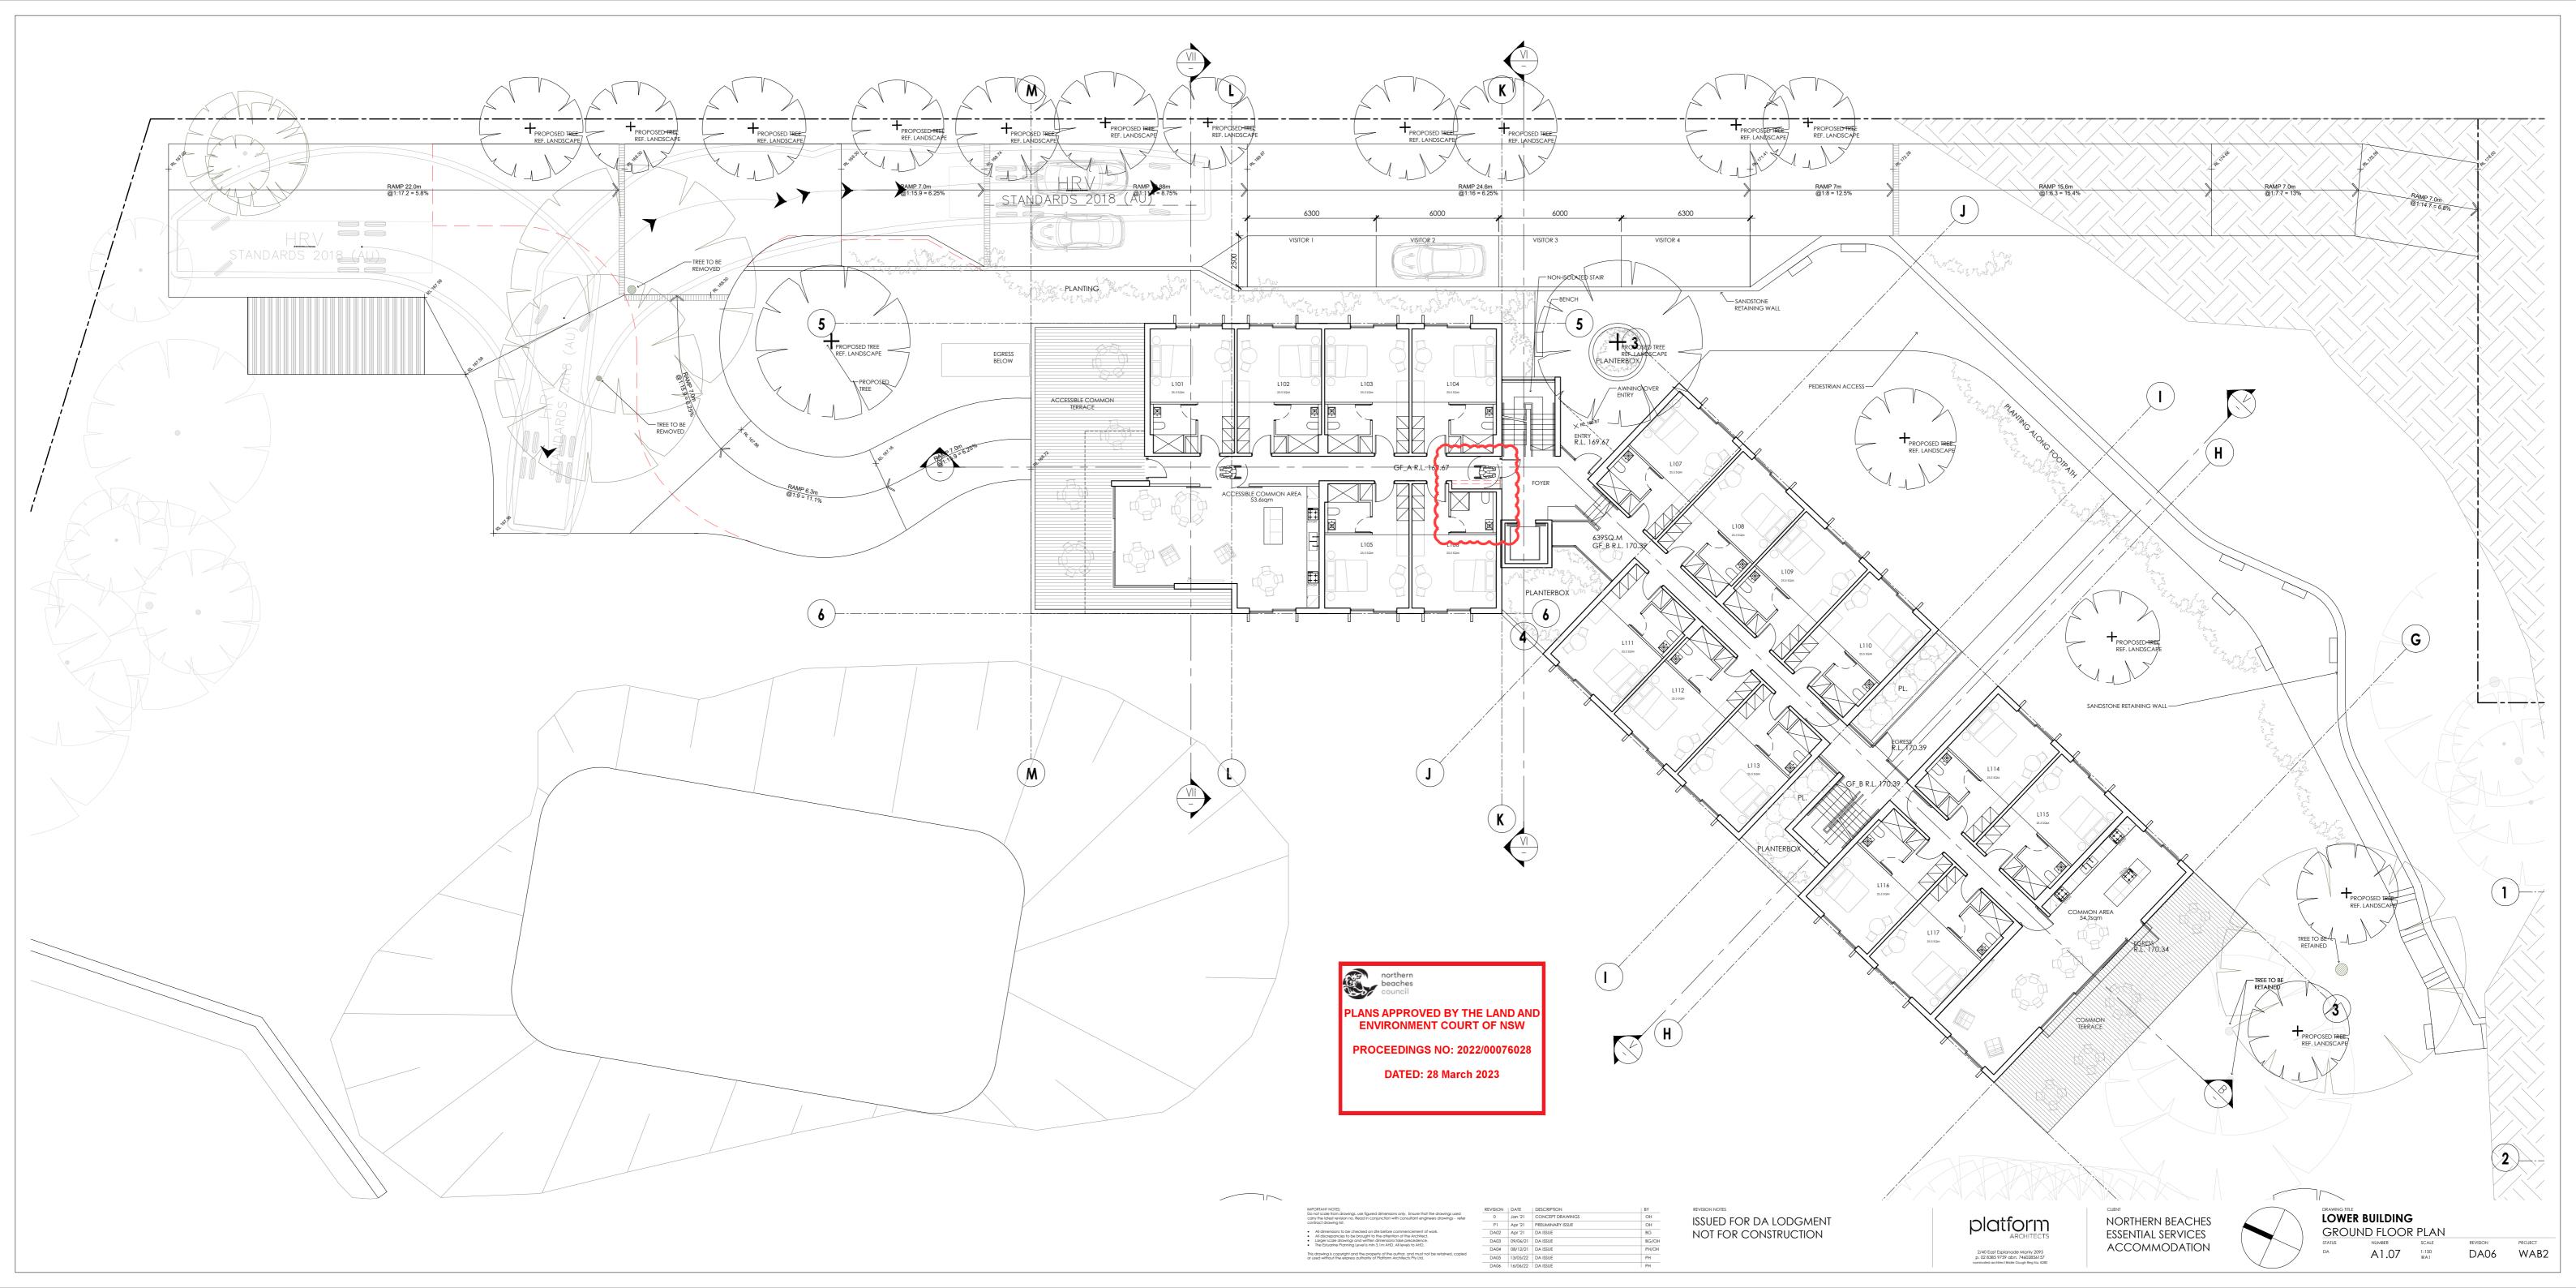

#### LOWER BUILDING

32x BOARDING ROOMS (EACH ROOM INCL. ENSUITE) 19x CAR PARKING SPACES (2 x ACCESSIBLE)

4x EXTERNAL VISITOR SPACES 8x MOTOR BIKES SPACES

32x RACKS FOR BICYCLES

4x COMMON AREA TOTAL 216.2 SQ.M

#### **UPPER BUILDING**

22x BOARDING ROOMS (EACH ROOM INCL. ENSUITE) 1x MANAGERS ROOM (WITH ENSUITE) 11x CAR PARKING SPACES (2 x ACCESSIBLE) **5x MOTOR BIKES SPACES** 

A0.02

DA06

WAB2

23x RACKS FOR BICYCLES

2x COMMON AREA TOTAL 126.9 Q.M.