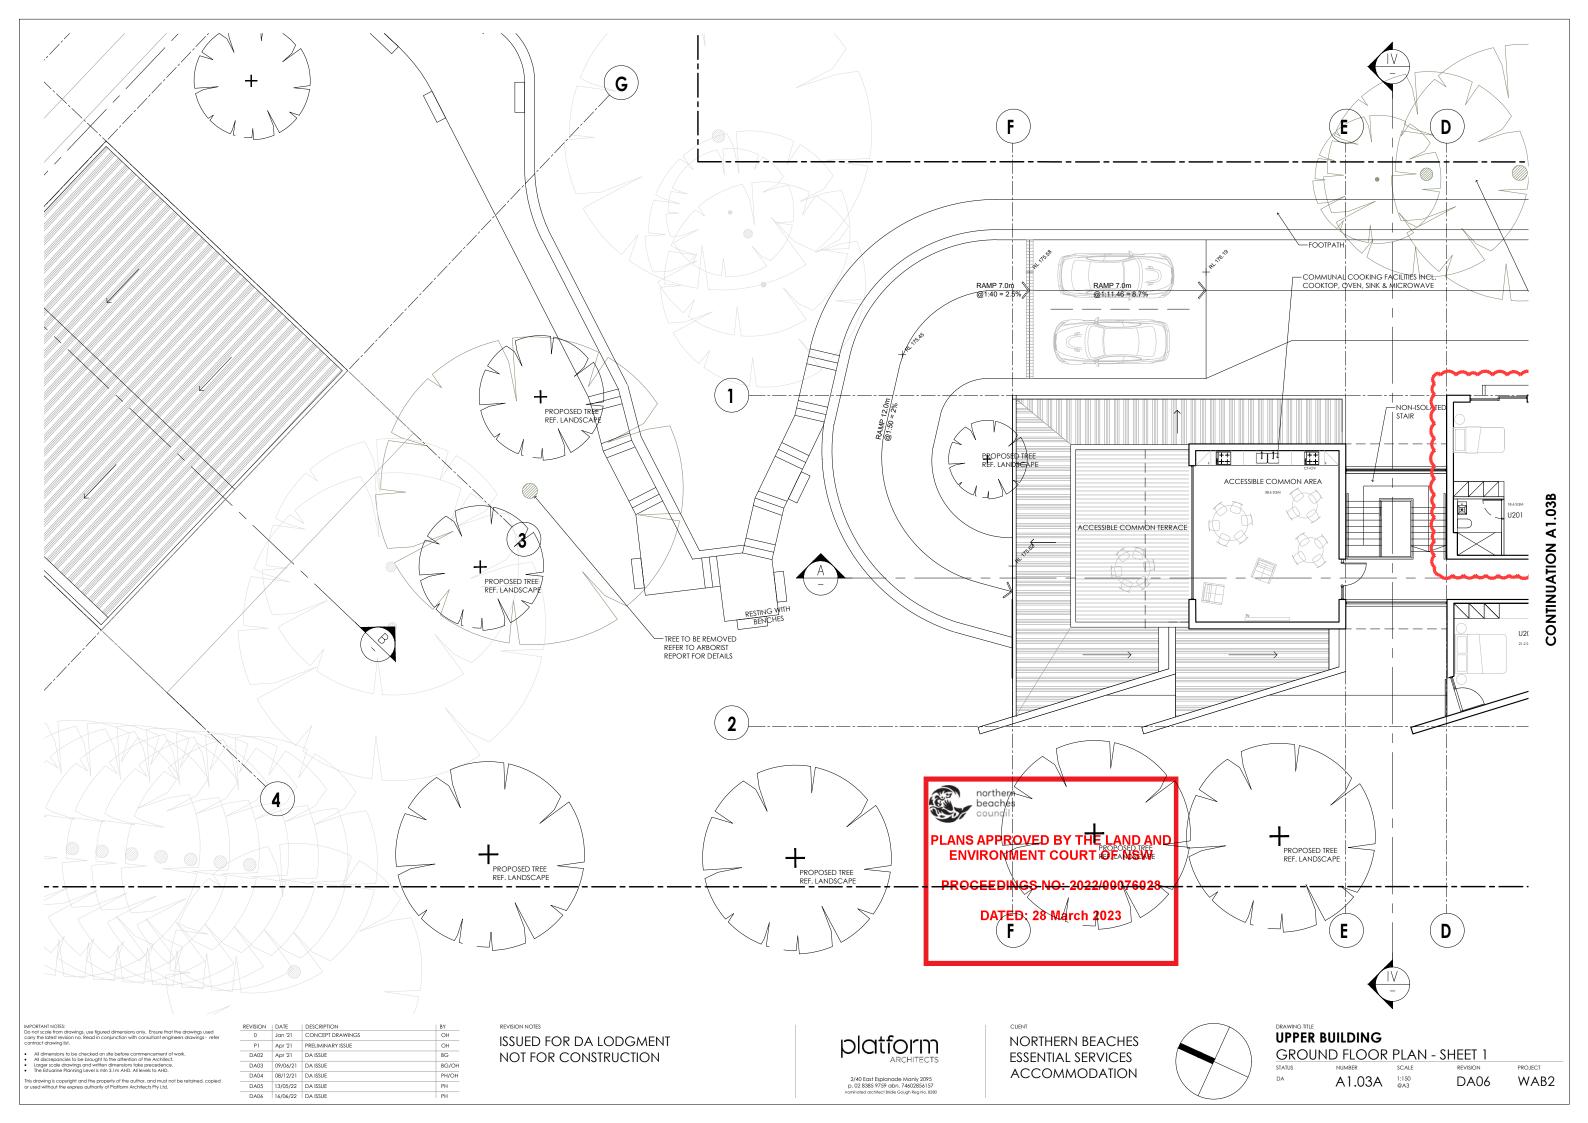

#### **UPPER BUILDING**

22x BOARDING ROOMS (EACH ROOM INCL. ENSUITE) 1x MANAGERS ROOM (WITH ENSUITE) 11x CAR PARKING SPACES (2 x ACCESSIBLE) **5x MOTOR BIKES SPACES** 

A0.02

DA06

WAB2

23x RACKS FOR BICYCLES

2x COMMON AREA TOTAL 126.9 Q.M.