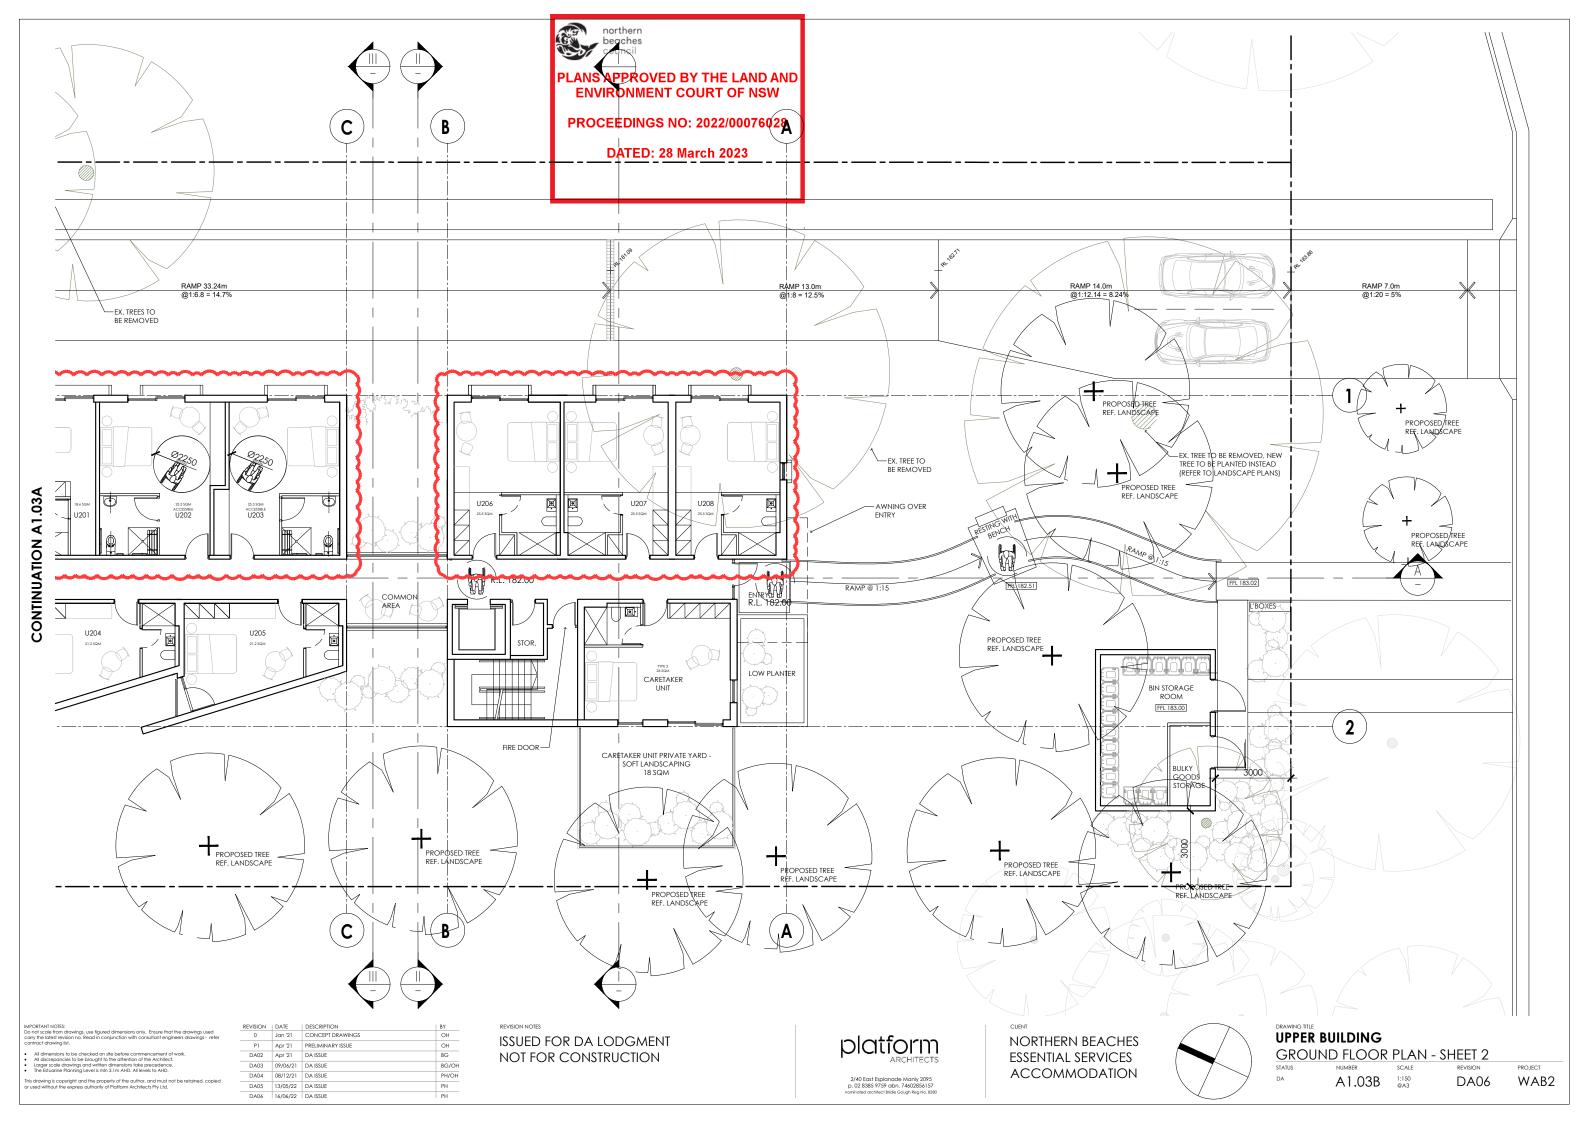

#### **UPPER BUILDING**

22x BOARDING ROOMS (EACH ROOM INCL. ENSUITE) 1x MANAGERS ROOM (WITH ENSUITE) 11x CAR PARKING SPACES (2 x ACCESSIBLE) **5x MOTOR BIKES SPACES** 

A0.02

DA06

WAB2

23x RACKS FOR BICYCLES

2x COMMON AREA TOTAL 126.9 Q.M.