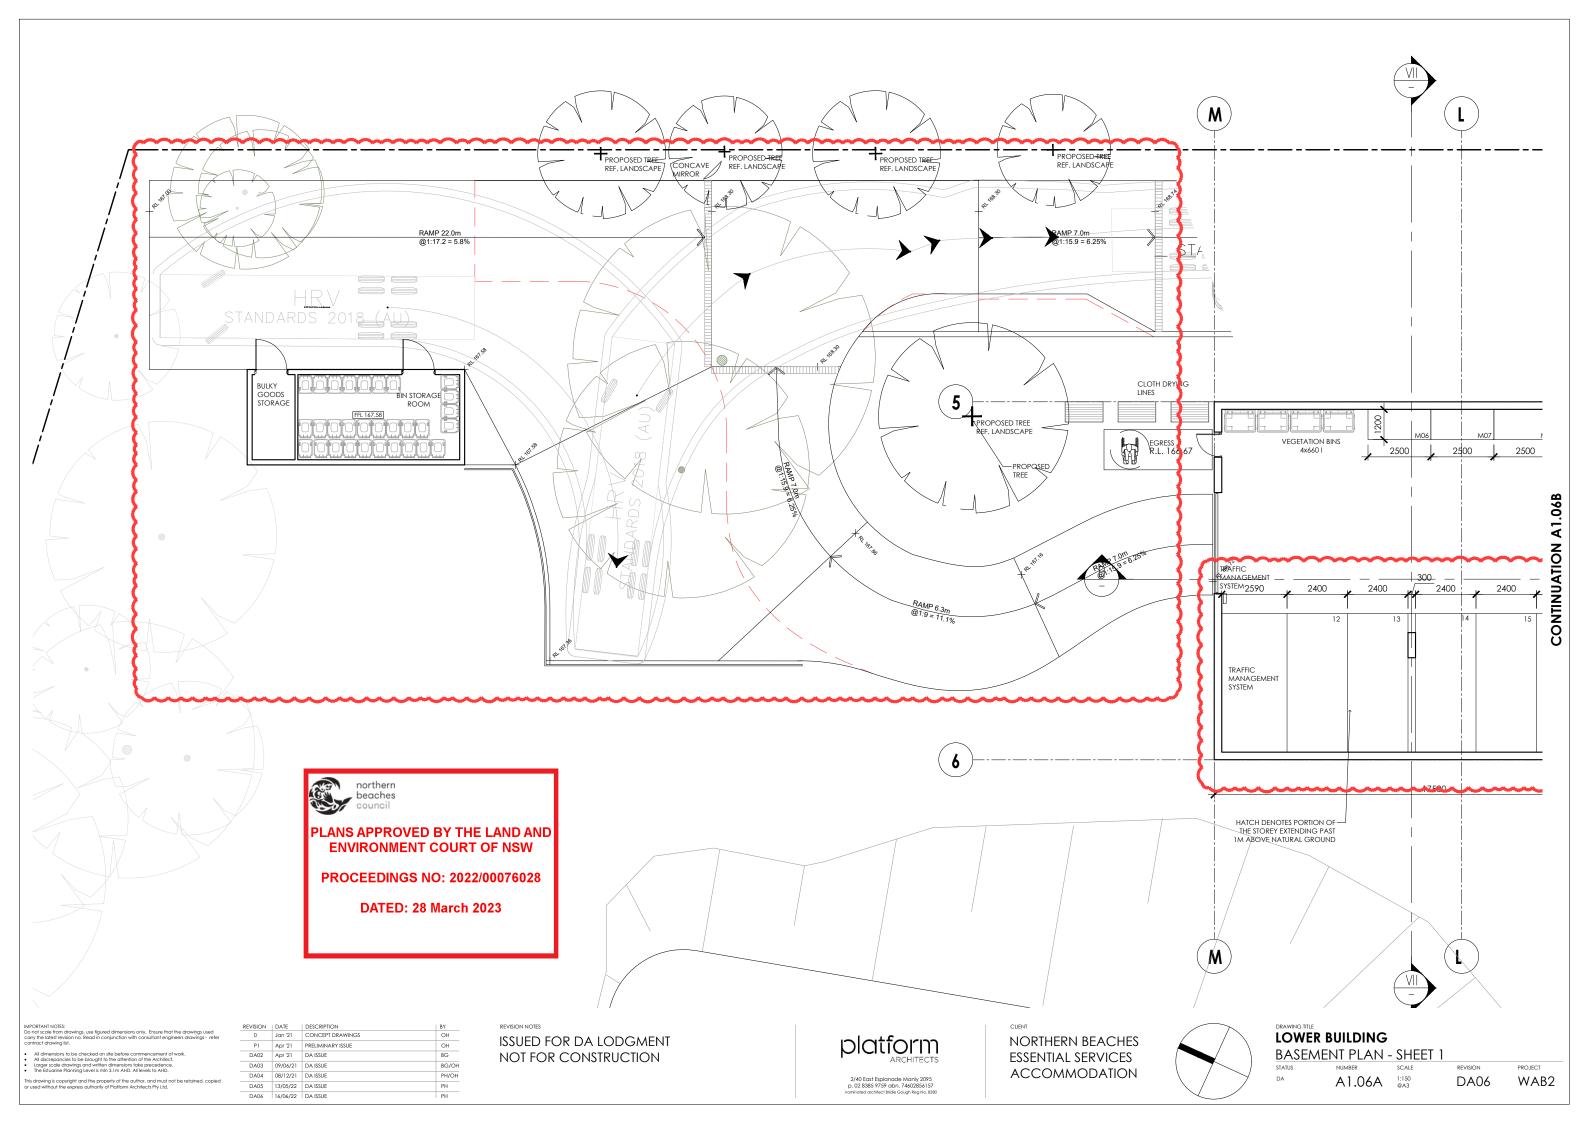

#### LOWER BUILDING

32x BOARDING ROOMS (EACH ROOM INCL. ENSUITE) 19x CAR PARKING SPACES (2 x ACCESSIBLE)

4x EXTERNAL VISITOR SPACES 8x MOTOR BIKES SPACES

32x RACKS FOR BICYCLES

4x COMMON AREA TOTAL 216.2 SQ.M