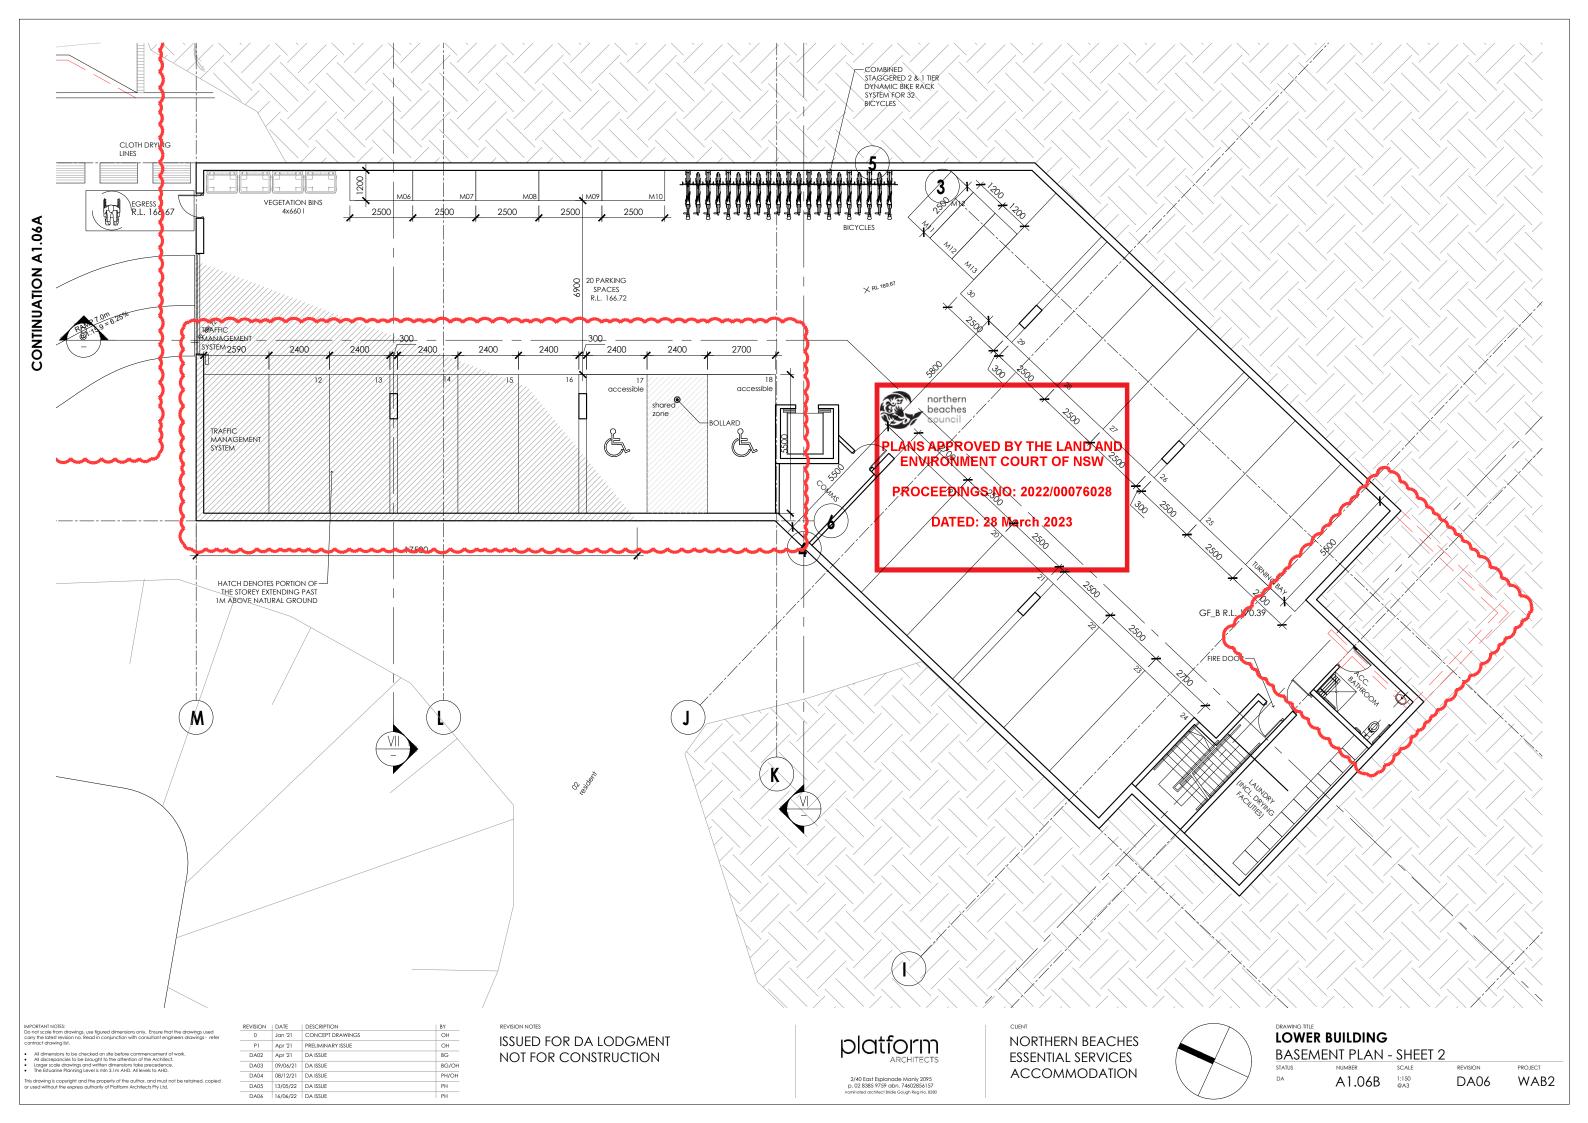

#### LOWER BUILDING

32x BOARDING ROOMS (EACH ROOM INCL. ENSUITE) 19x CAR PARKING SPACES (2 x ACCESSIBLE)

4x EXTERNAL VISITOR SPACES 8x MOTOR BIKES SPACES

32x RACKS FOR BICYCLES

4x COMMON AREA TOTAL 216.2 SQ.M