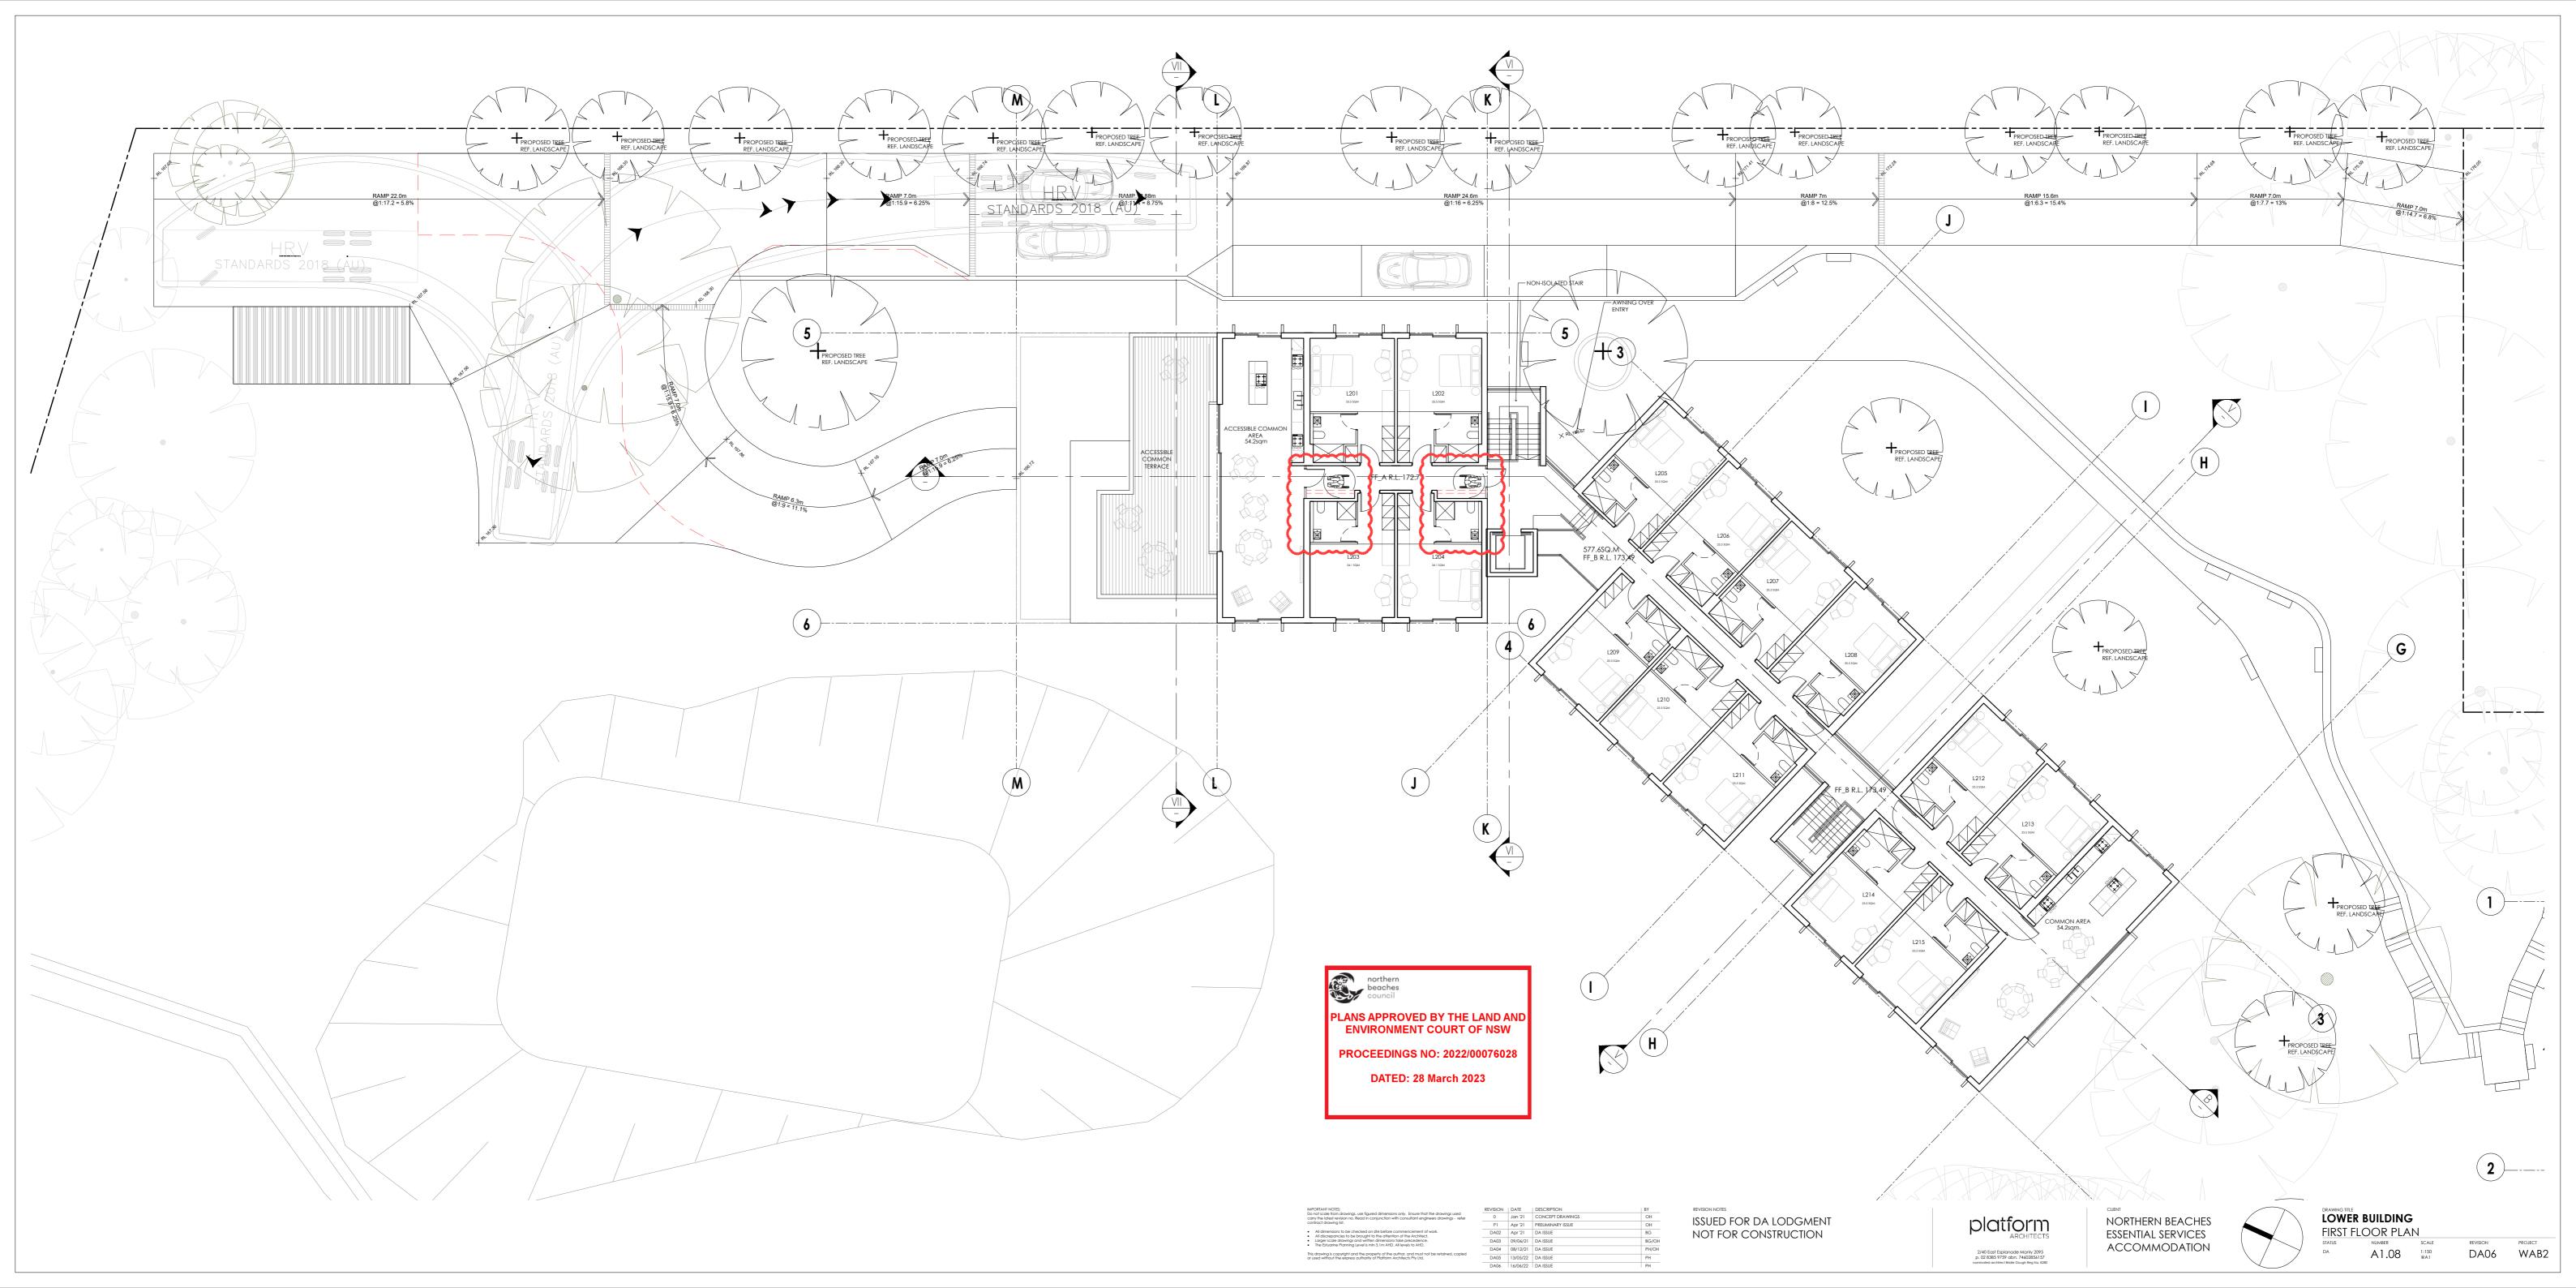

#### **UPPER BUILDING**

22x BOARDING ROOMS (EACH ROOM INCL. ENSUITE) 1x MANAGERS ROOM (WITH ENSUITE) 11x CAR PARKING SPACES (2 x ACCESSIBLE) **5x MOTOR BIKES SPACES** 

A0.02

DA06

WAB2

23x RACKS FOR BICYCLES

2x COMMON AREA TOTAL 126.9 Q.M.