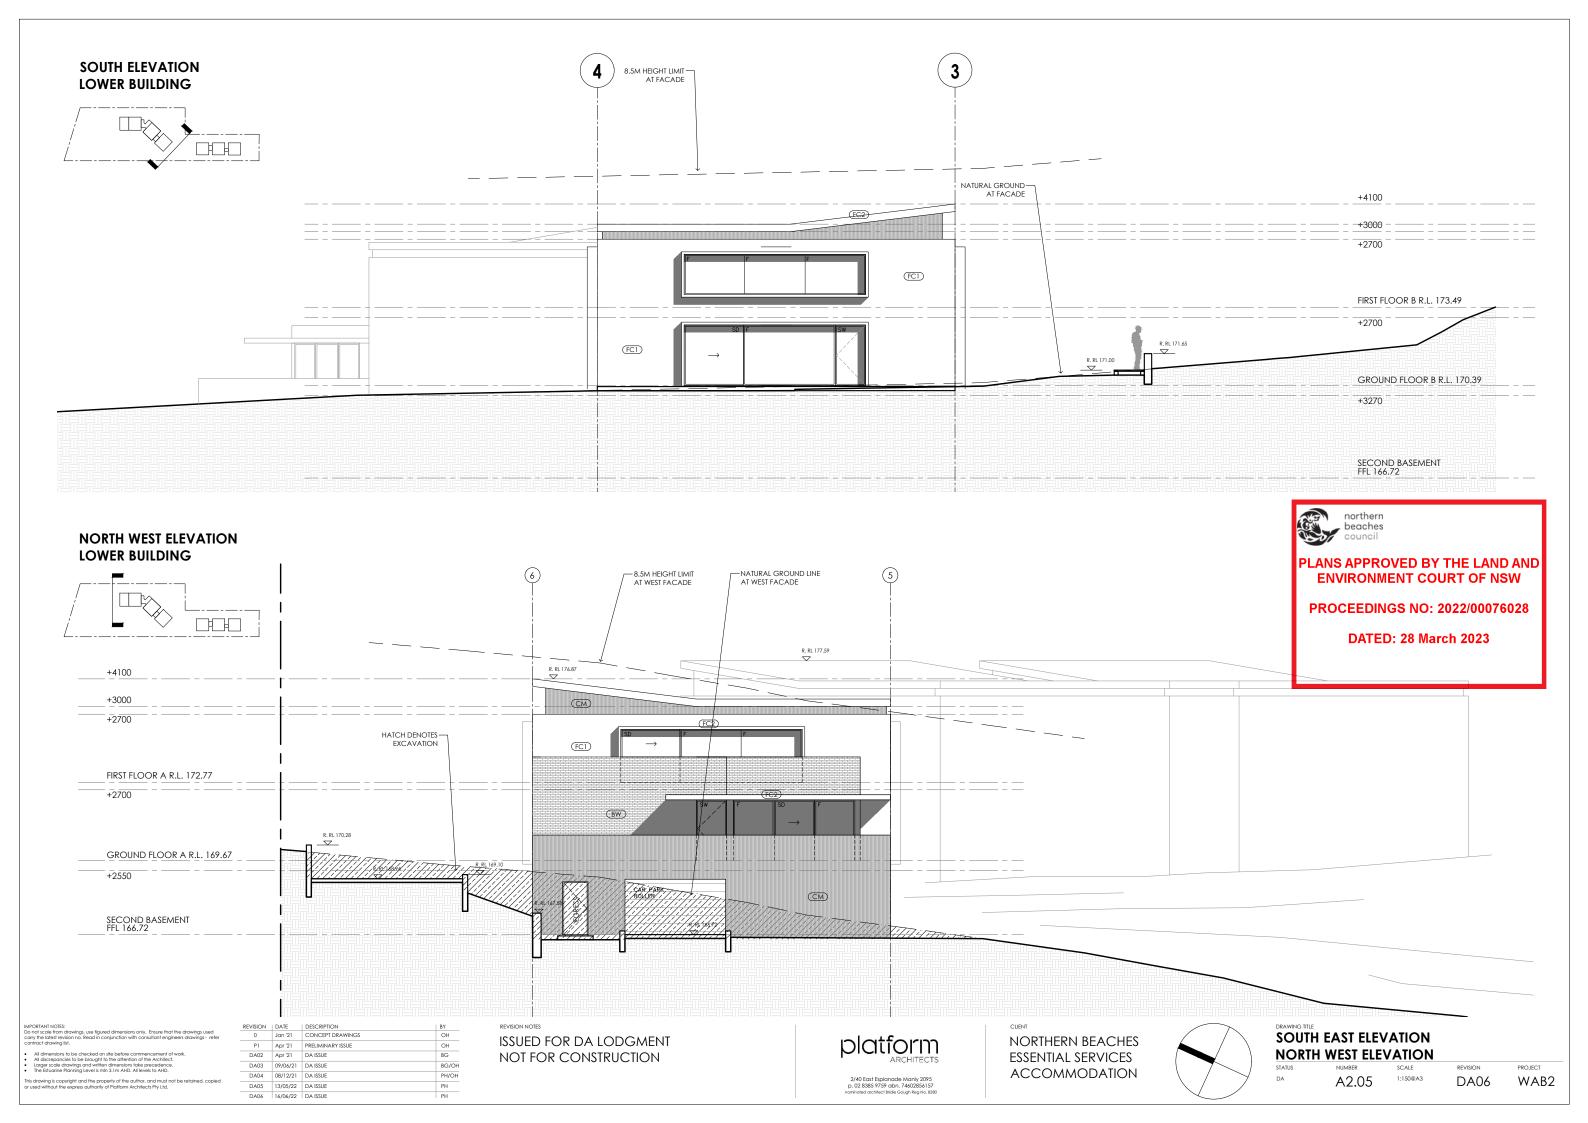

### **SOUTH WEST ELEVATION** LOWER BUILDING WASTE STORAGE AND HEAVY VEHICLE TURNING AREA

| REVISION | DATE | DESCRIPTION | 0 | Jan '21 | CONCEPT DRAWINGS | P1 | Apr '21 | PRELIMINARY ISSUE | DA02 | Apr '21 | DA ISSUE | DA03 09/06/21 DA ISSUE BG/OH DA04 08/12/21 DA ISSUE PH/OH DA06 16/06/22 DA ISSUE

## **SOUTH WEST ELEVATION** LOWER BLDG WASTE AND TURNING AREA

A2.06

DA06

WAB2