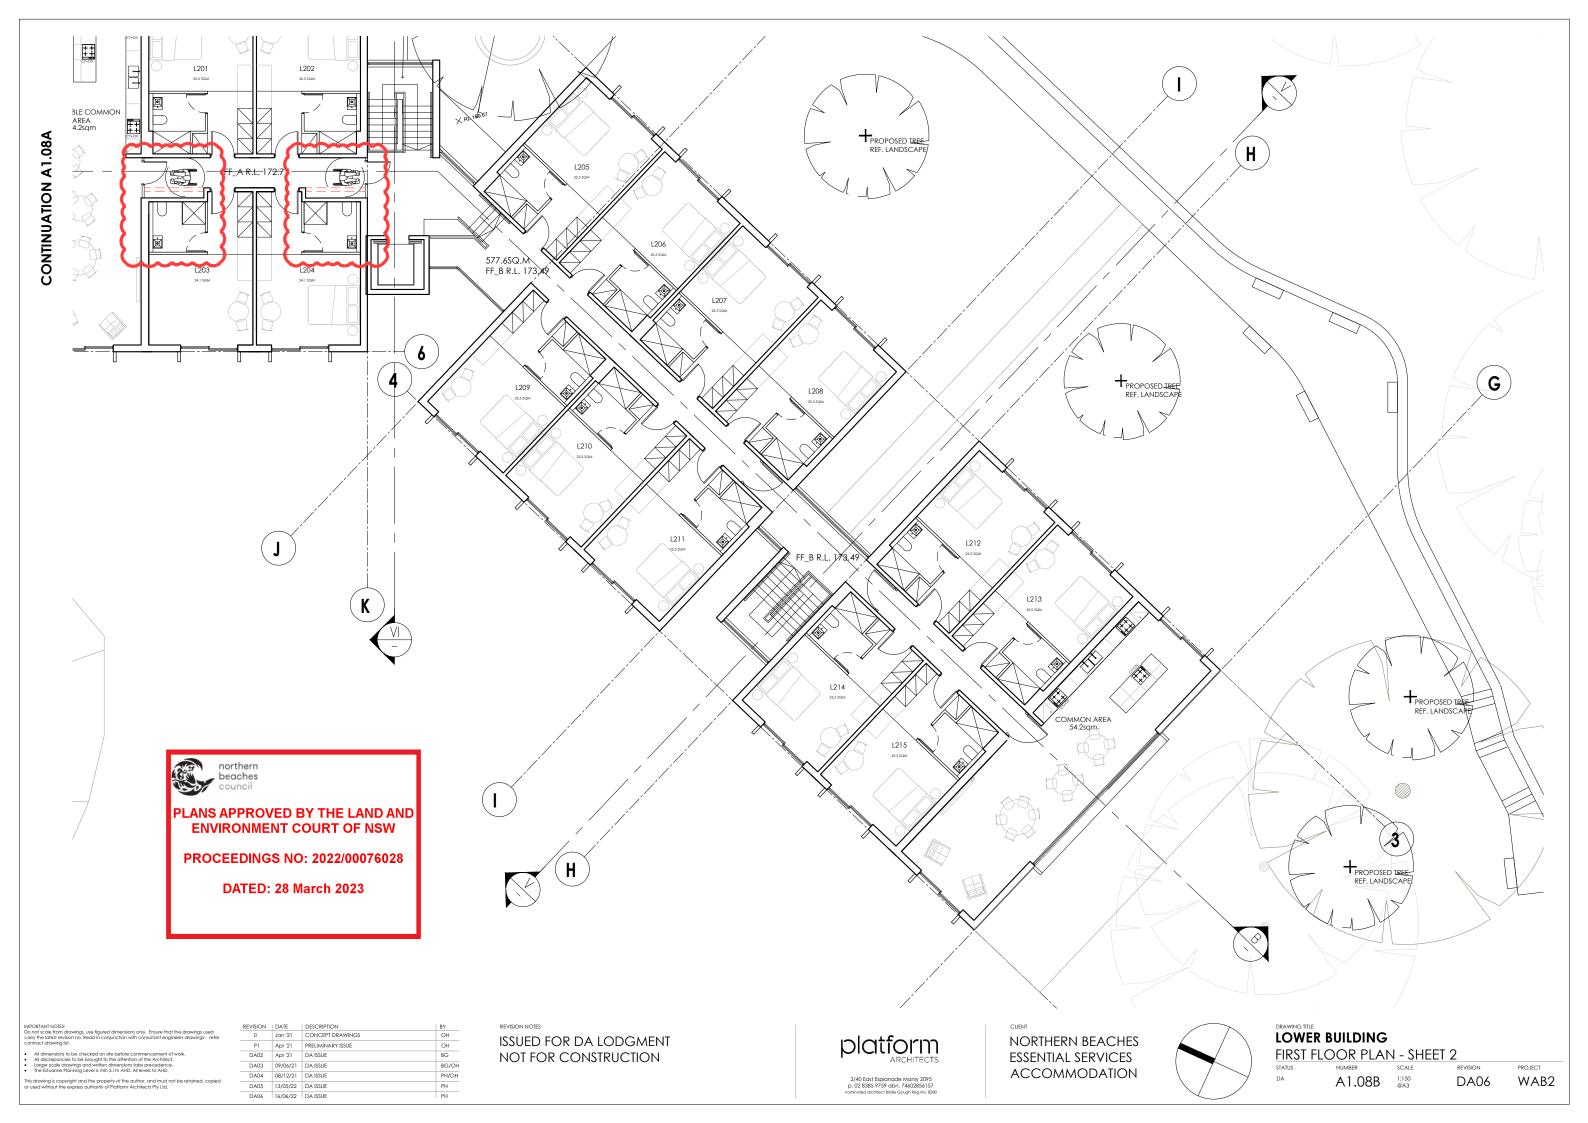

#### LOWER BUILDING

32x BOARDING ROOMS (EACH ROOM INCL. ENSUITE) 19x CAR PARKING SPACES (2 x ACCESSIBLE)

4x EXTERNAL VISITOR SPACES 8x MOTOR BIKES SPACES

32x RACKS FOR BICYCLES

4x COMMON AREA TOTAL 216.2 SQ.M