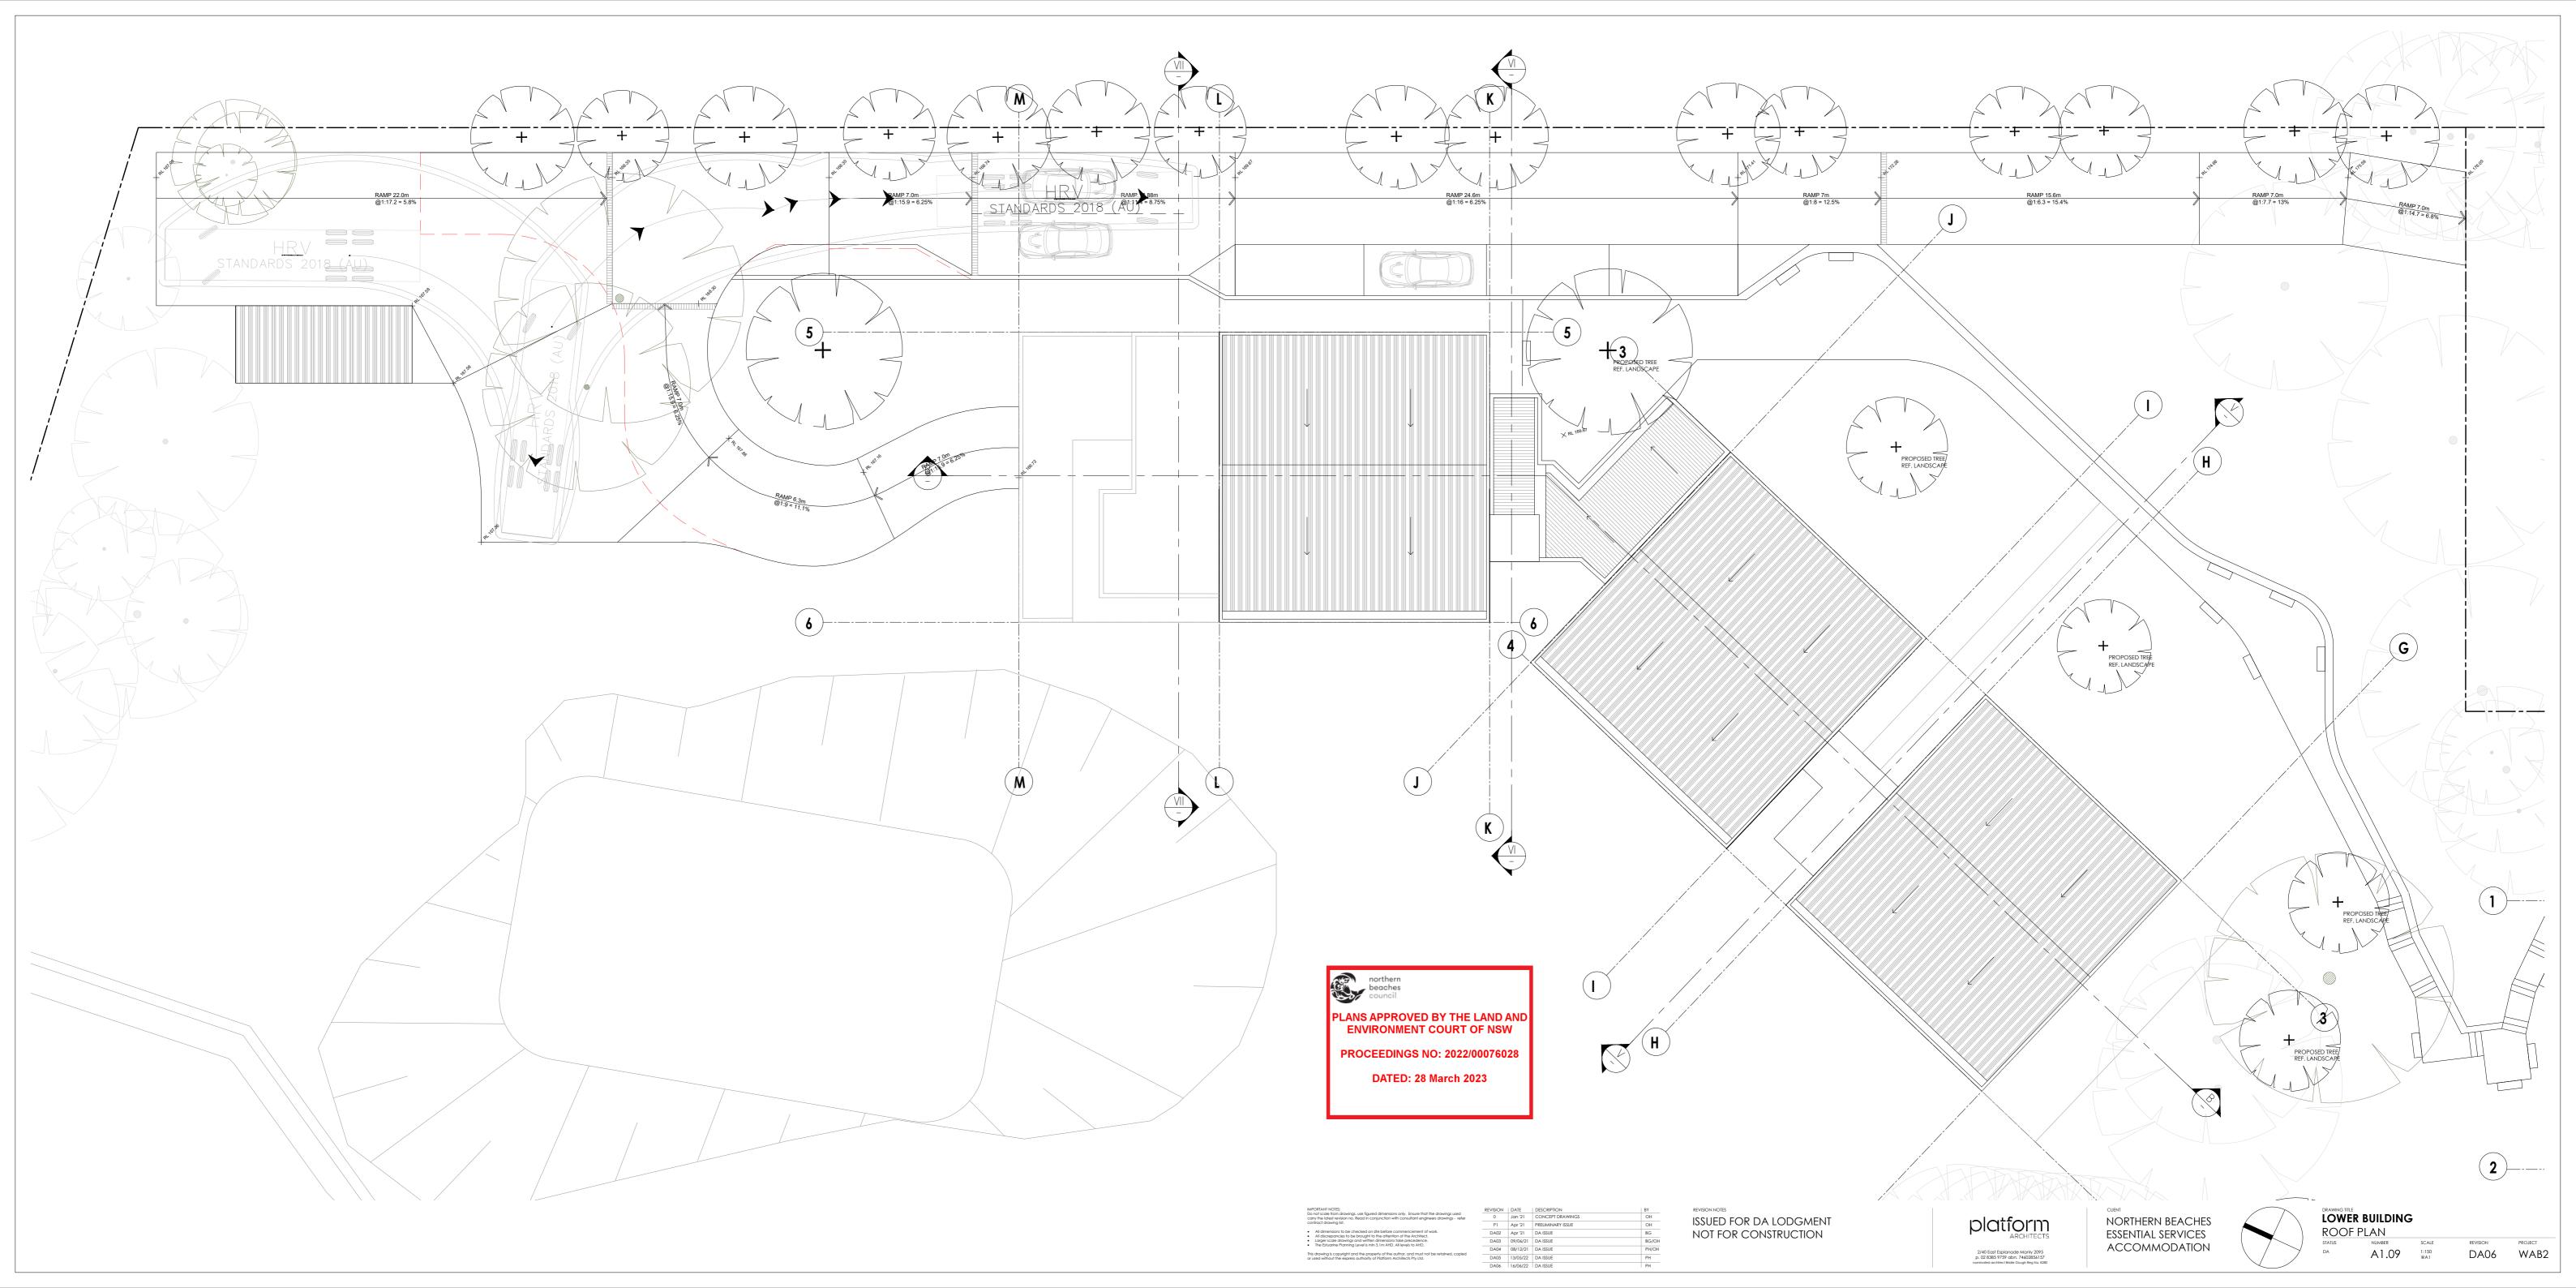

#### LOWER BUILDING

32x BOARDING ROOMS (EACH ROOM INCL. ENSUITE) 19x CAR PARKING SPACES (2 x ACCESSIBLE)

4x EXTERNAL VISITOR SPACES 8x MOTOR BIKES SPACES

32x RACKS FOR BICYCLES

4x COMMON AREA TOTAL 216.2 SQ.M