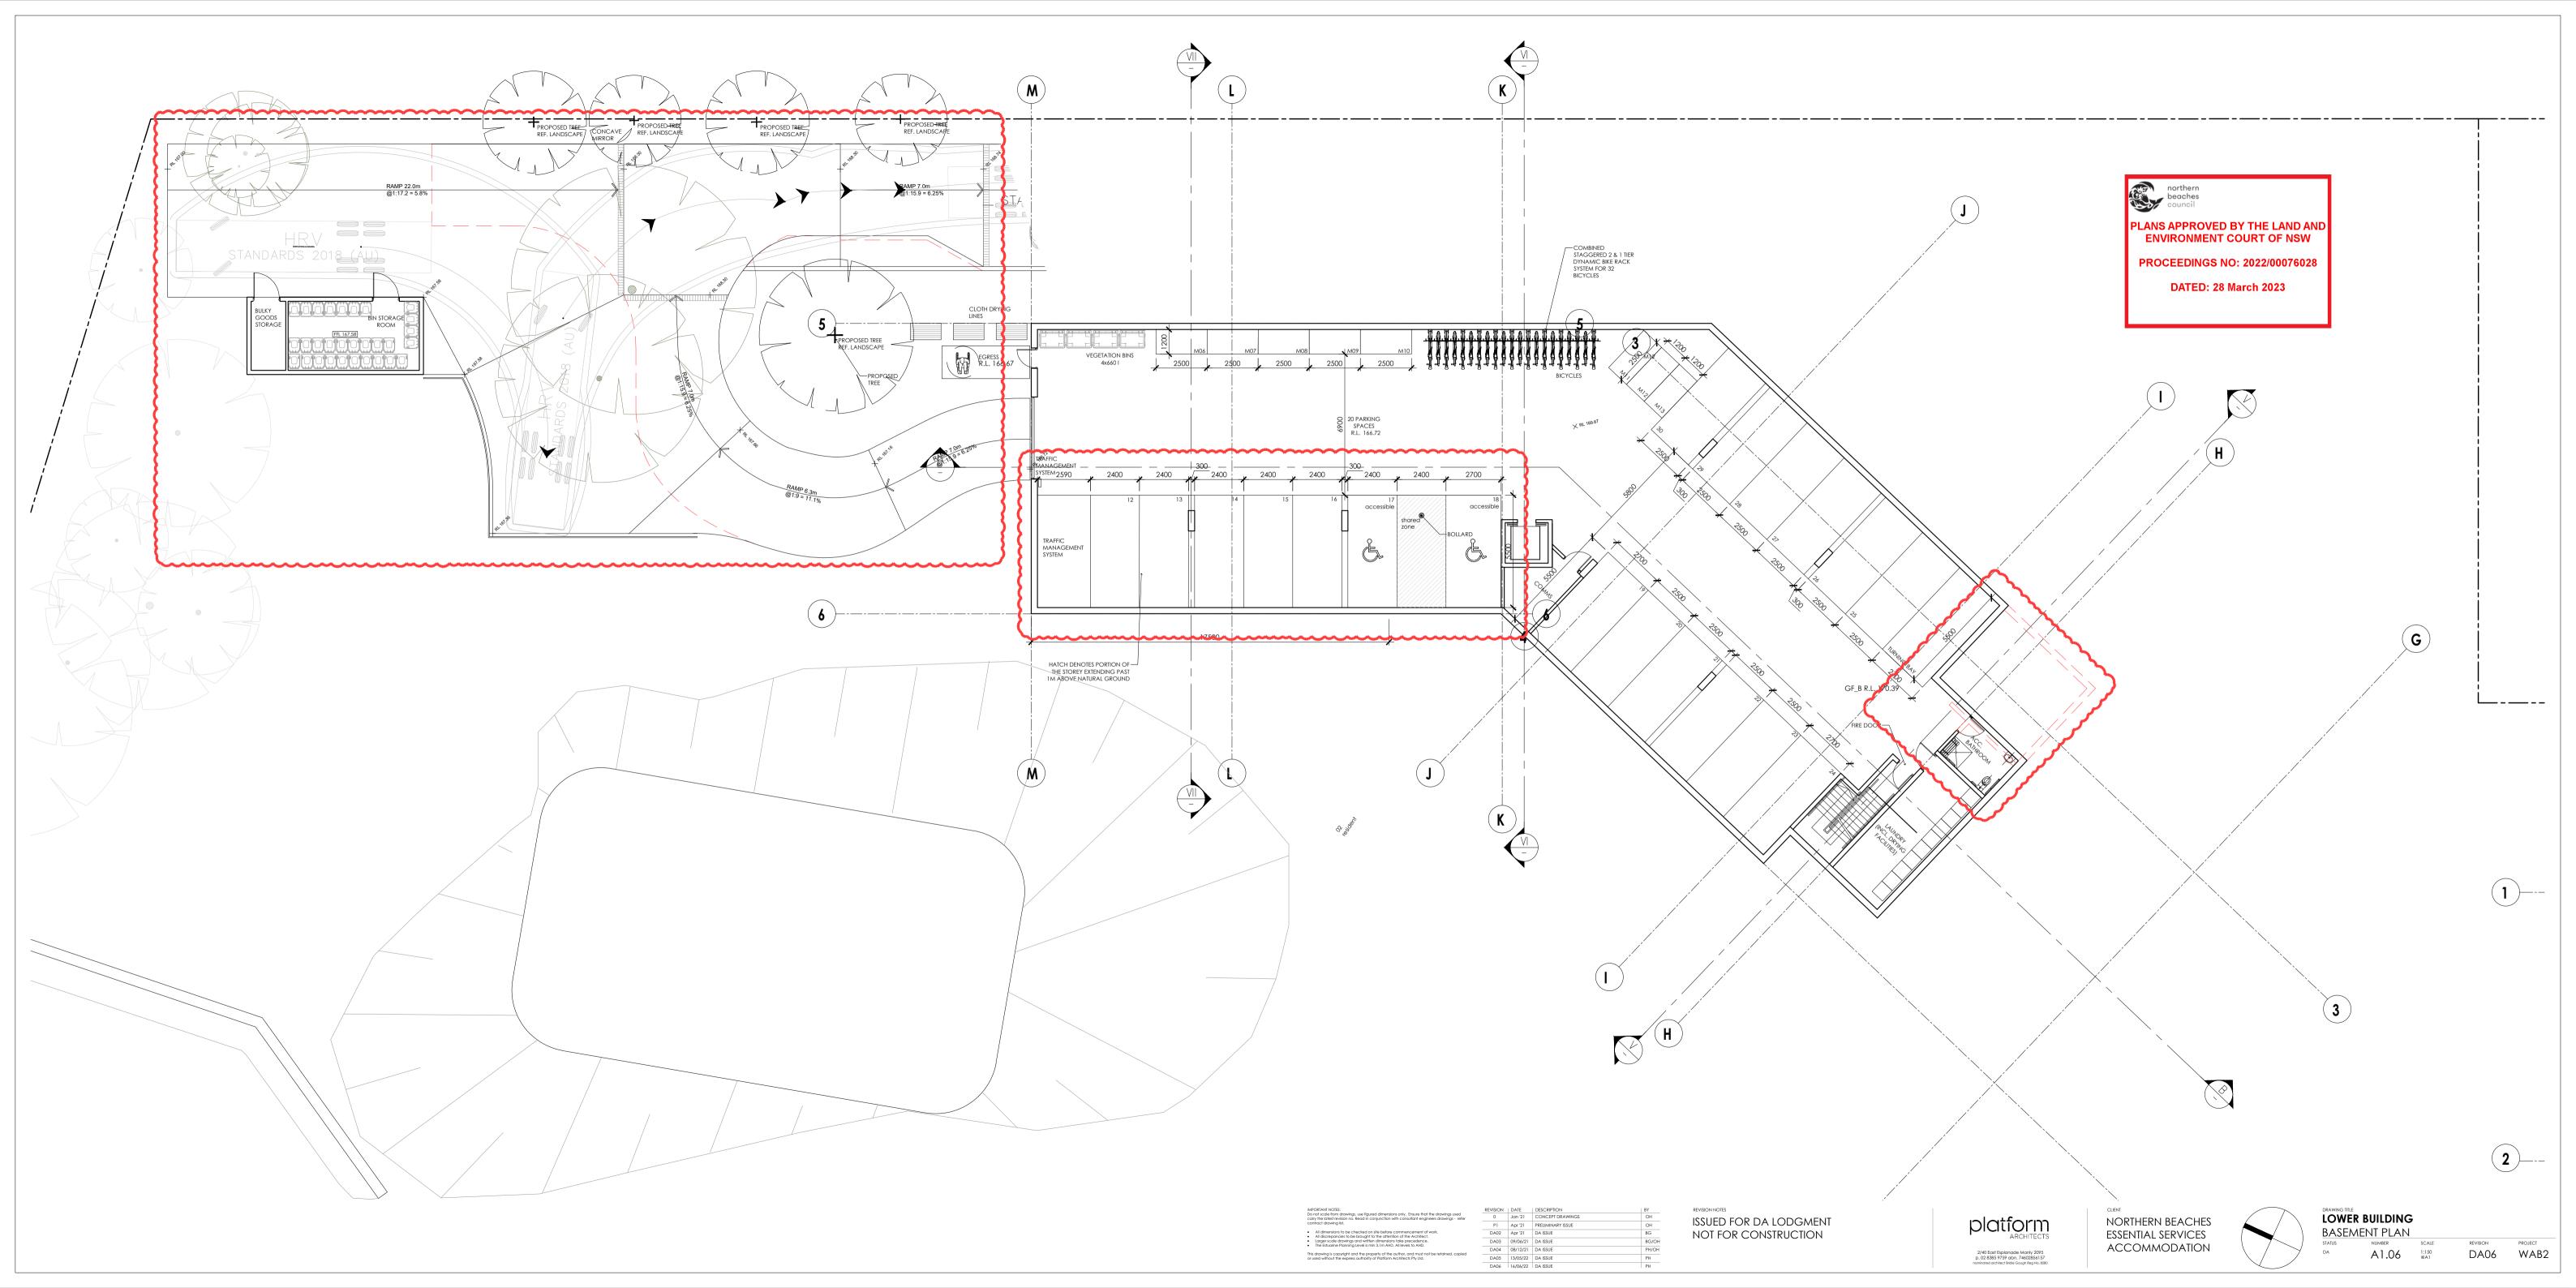

#### LOWER BUILDING

32x BOARDING ROOMS (EACH ROOM INCL. ENSUITE) 19x CAR PARKING SPACES (2 x ACCESSIBLE)

4x EXTERNAL VISITOR SPACES 8x MOTOR BIKES SPACES

32x RACKS FOR BICYCLES

4x COMMON AREA TOTAL 216.2 SQ.M