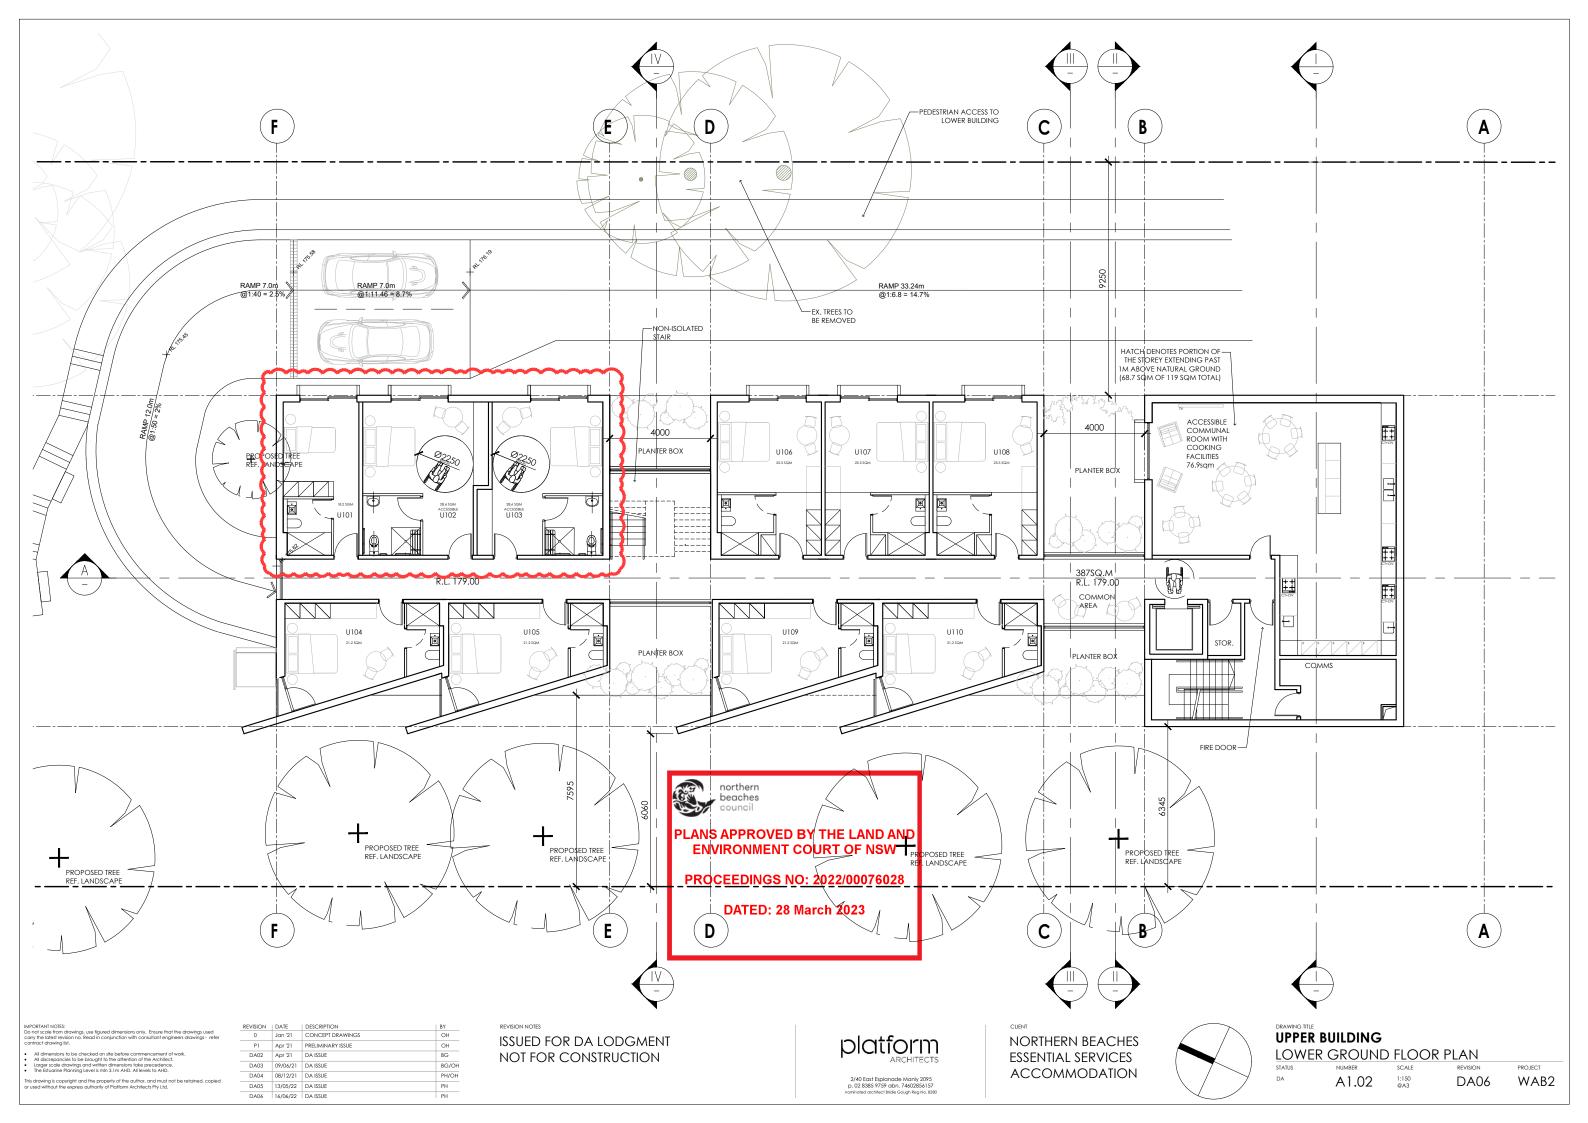

#### **UPPER BUILDING**

22x BOARDING ROOMS (EACH ROOM INCL. ENSUITE) 1x MANAGERS ROOM (WITH ENSUITE) 11x CAR PARKING SPACES (2 x ACCESSIBLE) **5x MOTOR BIKES SPACES** 

A0.02

DA06

WAB2

23x RACKS FOR BICYCLES

2x COMMON AREA TOTAL 126.9 Q.M.