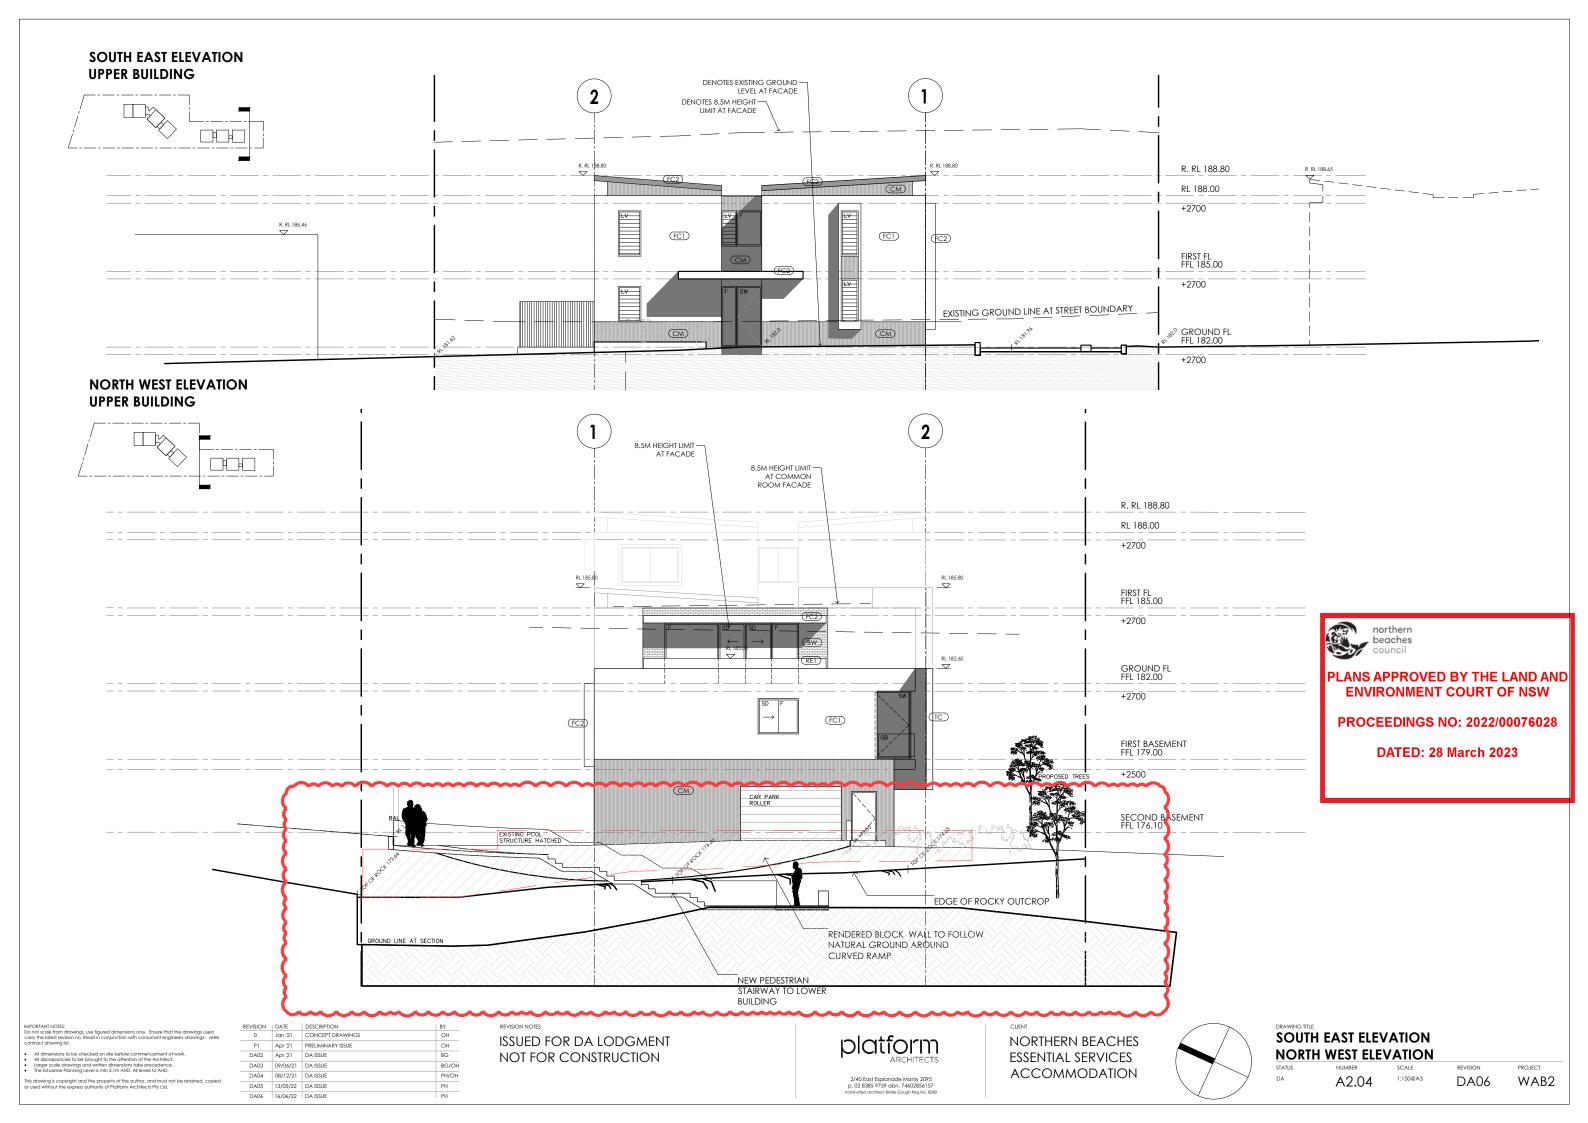

# SITE STATISTICS

SITE AREA: 9342 SQ.M

GFA: 2046.6 SQ.M (EXCL. LIFTS, STAIRS AND BASEMENT) SITE COVERAGE: 3340.7 SQ.M (35.8%) (INCL DRIVEWAY, BUILDINGS, BIN ROOM, FOOTPATHS AND ALL HARD SURFACE) NATURALLY LANDSCAPED AREA: 6001.3 SQ.M (>50%)

LANDSCAPING IN PLANTERS: 47.6 SQ.M.

#### LOWER BUILDING

32x BOARDING ROOMS (EACH ROOM INCL. ENSUITE) 19x CAR PARKING SPACES (2 x ACCESSIBLE)

4x EXTERNAL VISITOR SPACES 8x MOTOR BIKES SPACES

32x RACKS FOR BICYCLES

4x COMMON AREA TOTAL 216.2 SQ.M

#### **UPPER BUILDING**

22x BOARDING ROOMS (EACH ROOM INCL. ENSUITE) 1x MANAGERS ROOM (WITH ENSUITE) 11x CAR PARKING SPACES (2 x ACCESSIBLE) **5x MOTOR BIKES SPACES** 

A0.02

DA06

WAB2

23x RACKS FOR BICYCLES

2x COMMON AREA TOTAL 126.9 Q.M.



















































### **SOUTH WEST ELEVATION** LOWER BUILDING WASTE STORAGE AND HEAVY VEHICLE TURNING AREA





| REVISION | DATE | DESCRIPTION | 0 | Jan '21 | CONCEPT DRAWINGS | P1 | Apr '21 | PRELIMINARY ISSUE | DA02 | Apr '21 | DA ISSUE | DA03 09/06/21 DA ISSUE BG/OH DA04 08/12/21 DA ISSUE PH/OH DA06 16/06/22 DA ISSUE

ISSUED FOR DA LODGMENT NOT FOR CONSTRUCTION



NORTHERN BEACHES **ESSENTIAL SERVICES** ACCOMMODATION



## **SOUTH WEST ELEVATION** LOWER BLDG WASTE AND TURNING AREA

A2.06

DA06

WAB2

# SECTION A UPPER BUILDING







PLANS APPROVED BY THE LAND AND ENVIRONMENT COURT OF NSW

PROCEEDINGS NO: 2022/00076028

**DATED: 28 March 2023** 

IMPORTANT NOTEs:

Do not scole from drawings, use figured dimensions only. Ensure that the drawings use carry the latest revision no. Read in conjunction w