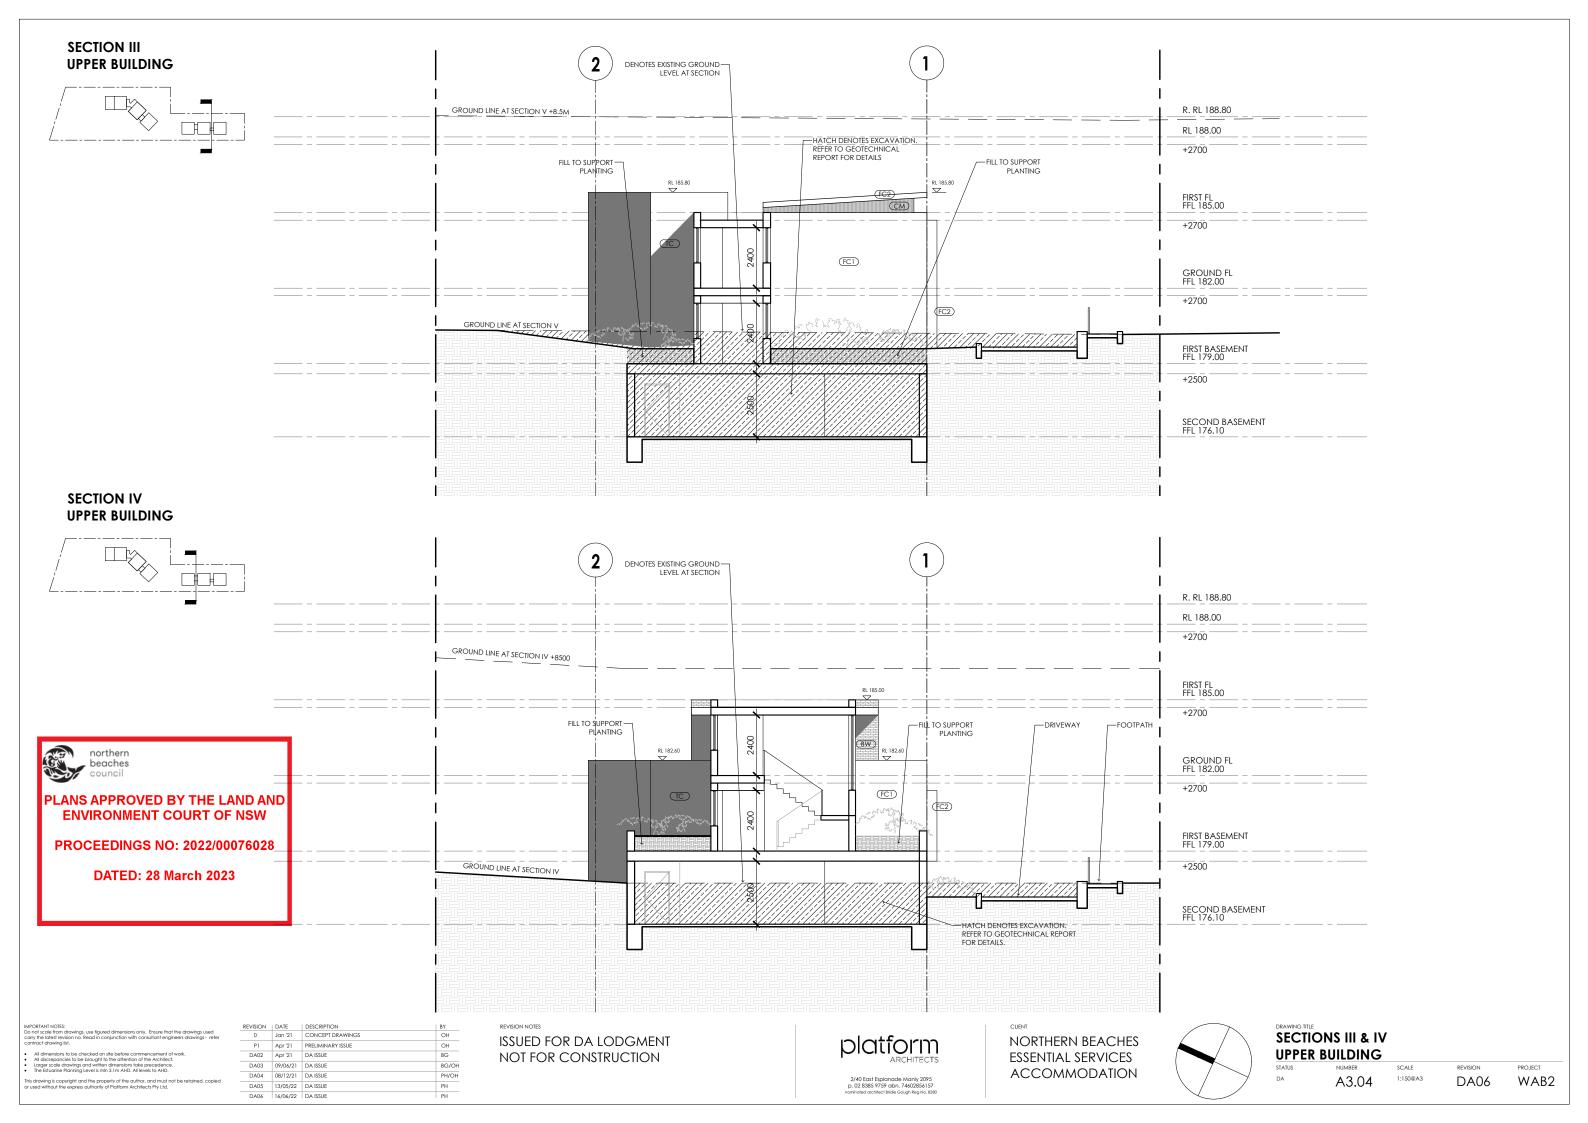

 REVISION
 DATE
 DESCRIPTION
 BY

 0
 Jon '21
 CONCEPT DRAWINGS
 OH

 P1
 Apr '21
 PRELIMINARY ISSUE
 OH

 DA02
 Apr '21
 DA ISSUE
 BG

 DA03
 09/06/21
 DA ISSUE
 BG/OH

 DA04
 08/12/21
 DA ISSUE
 PH/OH

 DA05
 13/05/22
 DA ISSUE
 PH

 DA06
 16/06/22
 DA ISSUE
 PH

ISSUED FOR DA LODGMENT NOT FOR CONSTRUCTION

platform

NORTHERN BEACHES ESSENTIAL SERVICES ACCOMMODATION

SECTION A
UPPER BUILDING

PER BUILDING

NUMBER

A3.01

SCALE REVISION
1:150@A3 DA06

WAB2

**DATED: 28 March 2023** 

| REVISION | DATE | DESCRIPTION | 0 | Jan '21 | CONCEPT DRAWINGS | P1 | Apr '21 | PRELIMINARY ISSUE | DA02 | Apr '21 | DA ISSUE | BG/OH PH/OH DA03 09/06/21 DA ISSUE DA04 08/12/21 DA ISSUE DA05 13/05/22 DA ISSUE DA06 16/06/22 DA ISSUE