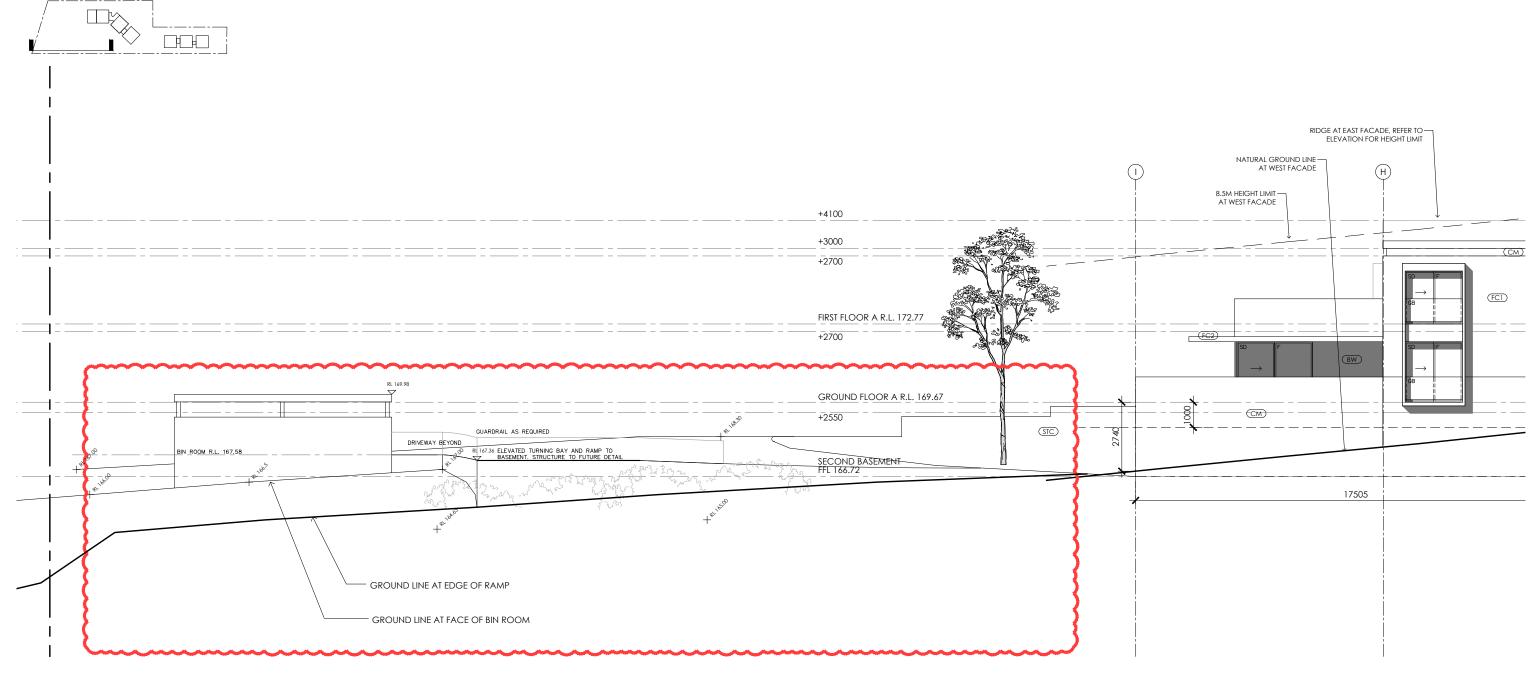

### **SOUTH WEST ELEVATION** LOWER BUILDING WASTE STORAGE AND HEAVY VEHICLE TURNING AREA

| REVISION | DATE | DESCRIPTION | 0 | Jan '21 | CONCEPT DRAWINGS | P1 | Apr '21 | PRELIMINARY ISSUE | DA02 | Apr '21 | DA ISSUE | DA03 09/06/21 DA ISSUE BG/OH DA04 08/12/21 DA ISSUE PH/OH DA06 16/06/22 DA ISSUE

## **SOUTH WEST ELEVATION** LOWER BLDG WASTE AND TURNING AREA

A2.06

DA06

WAB2