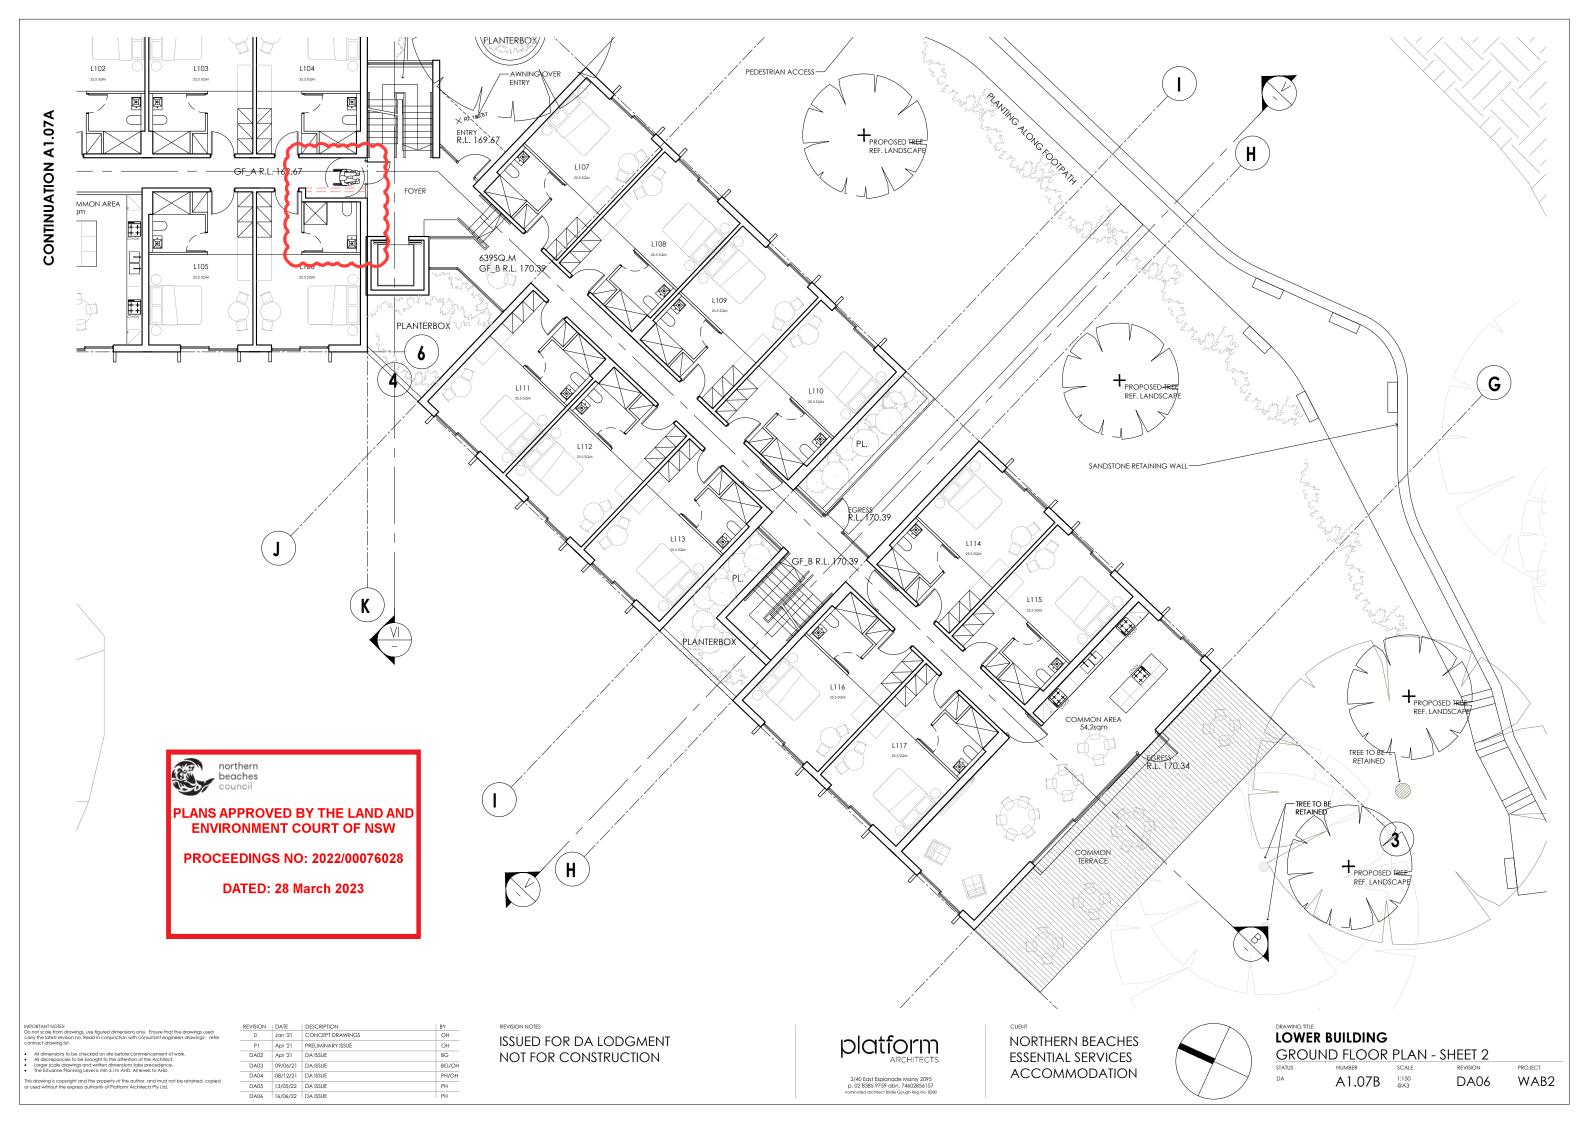

#### LOWER BUILDING

32x BOARDING ROOMS (EACH ROOM INCL. ENSUITE) 19x CAR PARKING SPACES (2 x ACCESSIBLE)

4x EXTERNAL VISITOR SPACES 8x MOTOR BIKES SPACES

32x RACKS FOR BICYCLES

4x COMMON AREA TOTAL 216.2 SQ.M