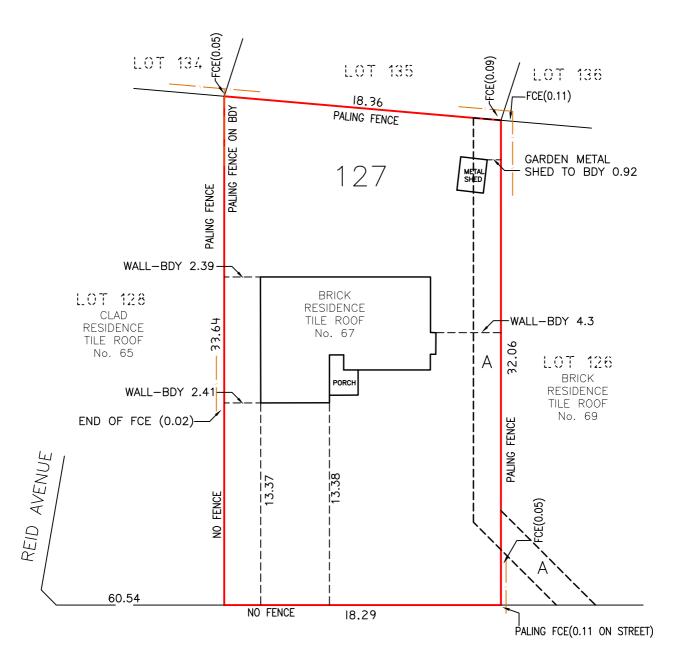

**DESCRIPTION:** FOLIO IDENTIFIER: 127/36192, LOT 127 DP36192

PARISH OF MANLY COVE AND COUNTY OF CUMBERLAND

Icon Homes PO Box 311 North Ryde BC NSW 1670

As instructed by you we have surveyed the above described land.

The land is situated in the Local Government Area of NORTHERN BEACHES

The subject land is affected by: Easement to Drain Water (K194418).

yle Scott

## IN MY OPINION

The position of the subject improvements in relation to the boundaries is shown on the plan attached.

Yours faithfully,

Kvle Scott

Registered under the Surveying and Spatial Information Act 2002

## A: EASEMENT TO DRAIN WATER 1.83 WIDE K194418

OCEANA STREET

CLIENT: ICON HOMES

REF: