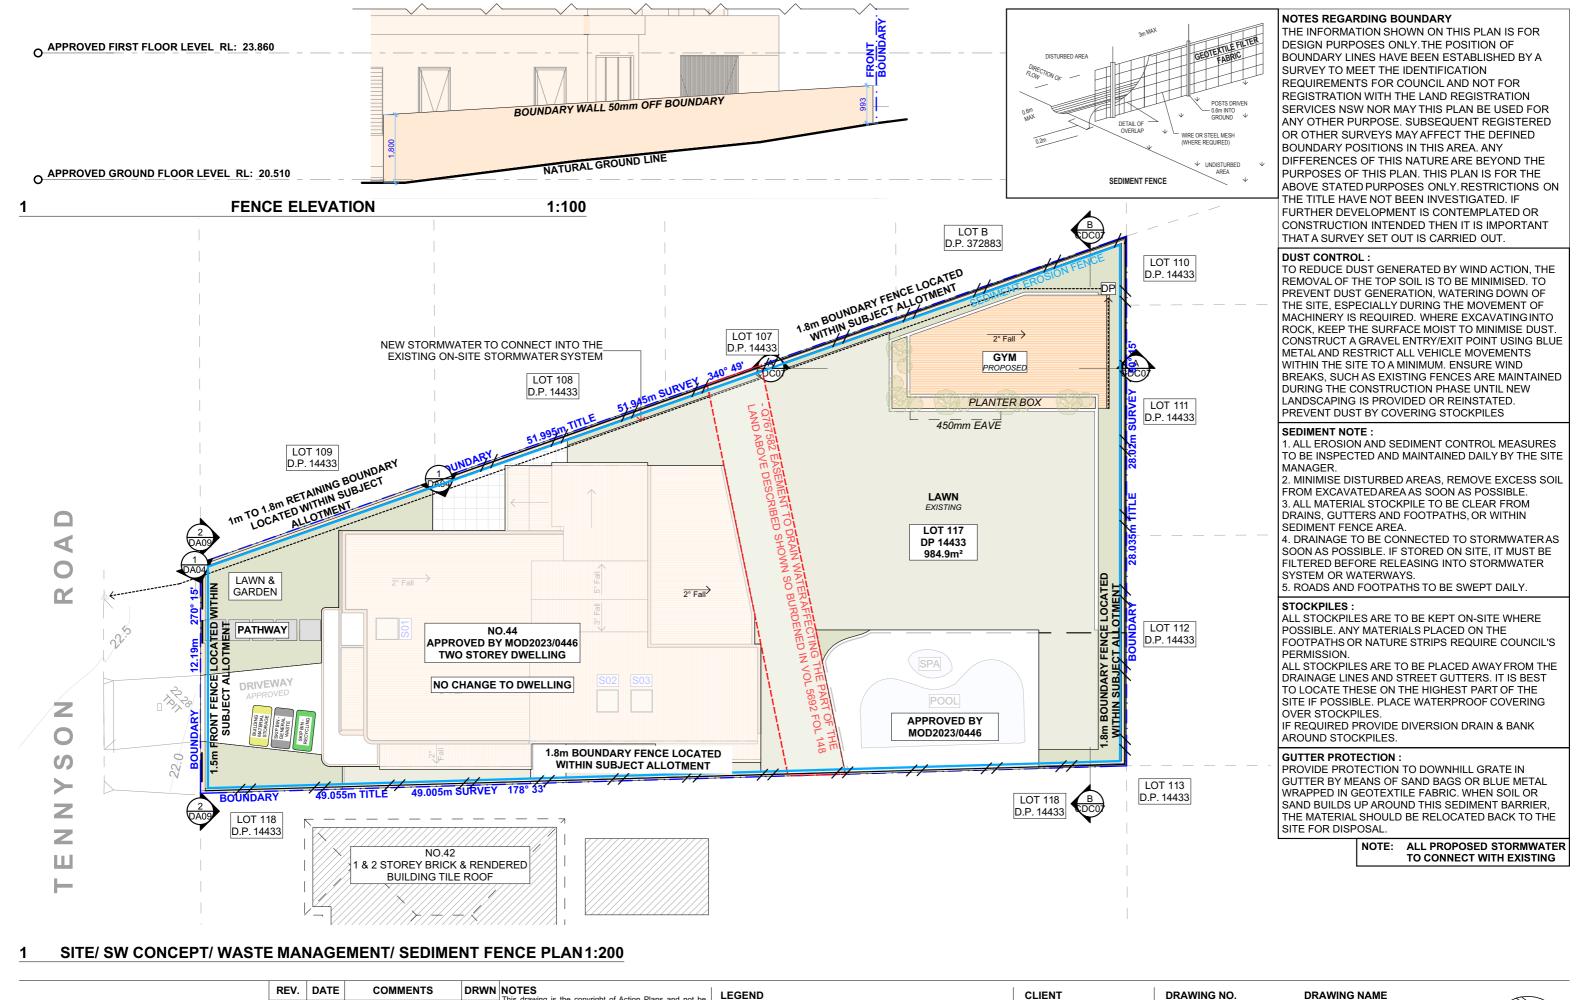

|  | IXLV. | DAIL       | COMMENTS         | DIXMIN                                                          | This descrips is the conversely of Astion Diagonal and he                                                                                                                                                                                        |
|--|-------|------------|------------------|-----------------------------------------------------------------|--------------------------------------------------------------------------------------------------------------------------------------------------------------------------------------------------------------------------------------------------|
|  | A     | 23/04/2024 | DA DOCUMENTATION | AP