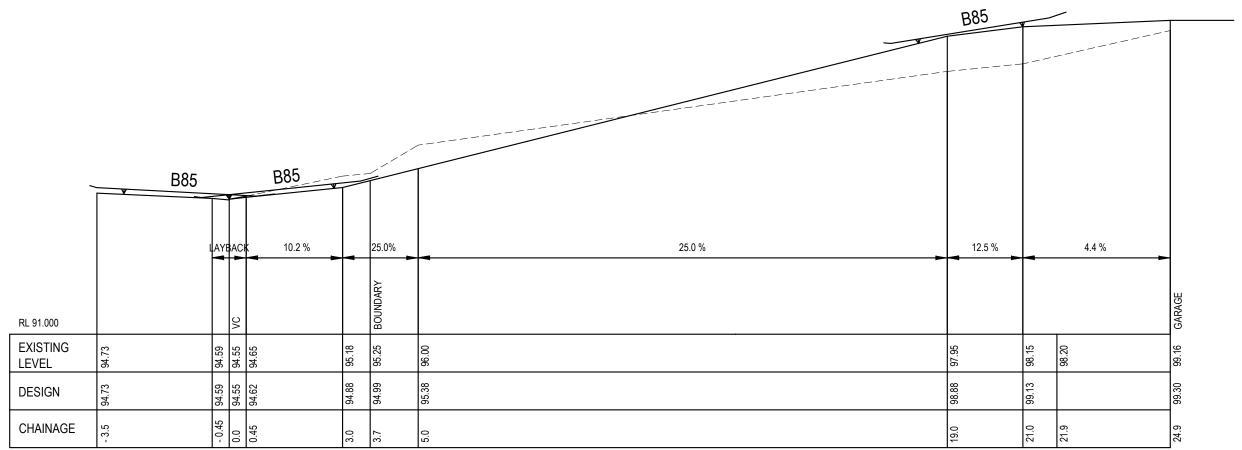

## LONGITUDINAL SECTION - EASTERN SIDE

CIVIL ENGINEERS

1 FLAME TREE PLACE
CHERRYBROOK NSW 2126
MOBILE: 0417 671646
EMAIL: waterdes@bigpond.net.au
ABN: 77 928 166 729

© All design and drawings are the property of Waterdesign Civil Engineers. This drawing must not be used, reproduced or copied without the written approval of Waterdesign Civil Engineers.

HEATHER CHAPMAN

ALTERATIONS AND ADDITIONS 62 RIVIERA AVENUE AVALON BEACH NSW 2107 LONGITUDINAL DRIVEWAY
SECTIONS