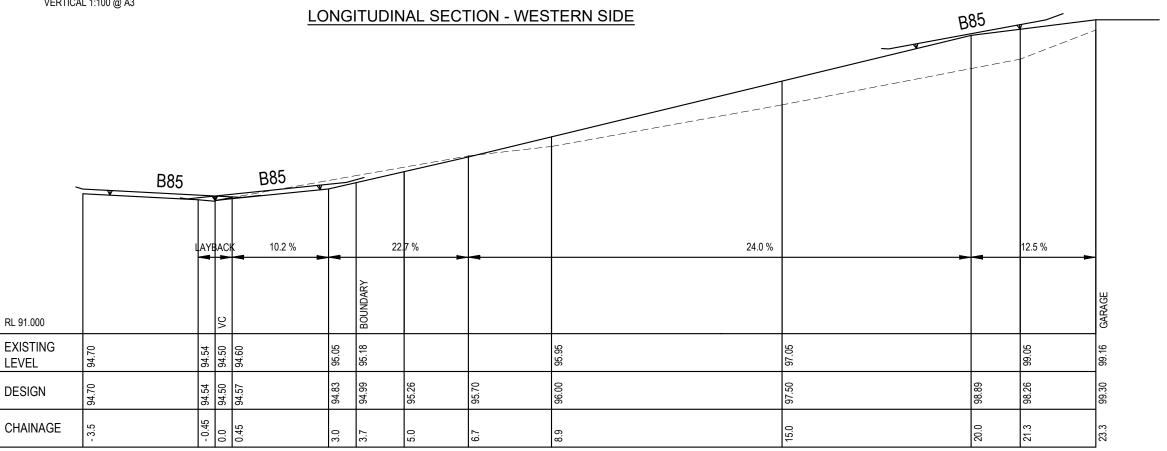

SCALE: HORIZONTAL 1:100 @ A3 VERTICAL 1:100 @ A3

SCALE: HORIZONTAL 1:100 @ A3 VERTICAL 1:100 @ A3