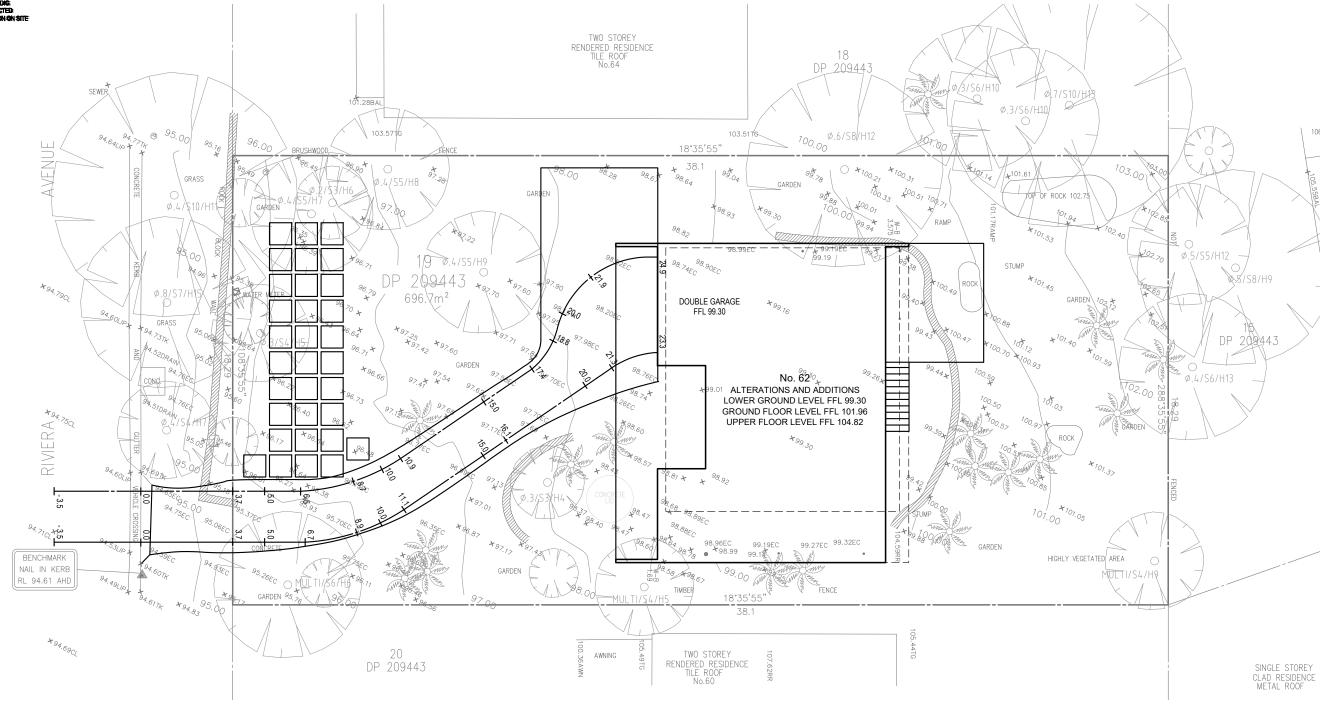

HEATHER CHAPMAN

ALTERATIONS AND ADDITIONS 62 RIVIERA AVENUE AVALON BEACH NSW 2107 DRIVEWAY PLAN

| DRAWN: A.L | APPROVED BY:                            |            |     |                              |      |
|------------|-----------------------------------------|------------|-----|------------------------------|------|
| DATE:      |                                         |            |     |                              |      |
| 21.03.2020 | ANDREW LAM<br>MIEAust B.E. Civil (Hons) |            |     |                              |      |
| JOB No:    | DWG NO:                                 | no. IN SET |     |                              |      |
| 2020-006   | DR2                                     | 3          | No. | REVISION / ISSUE DESCRIPTION | DATE |