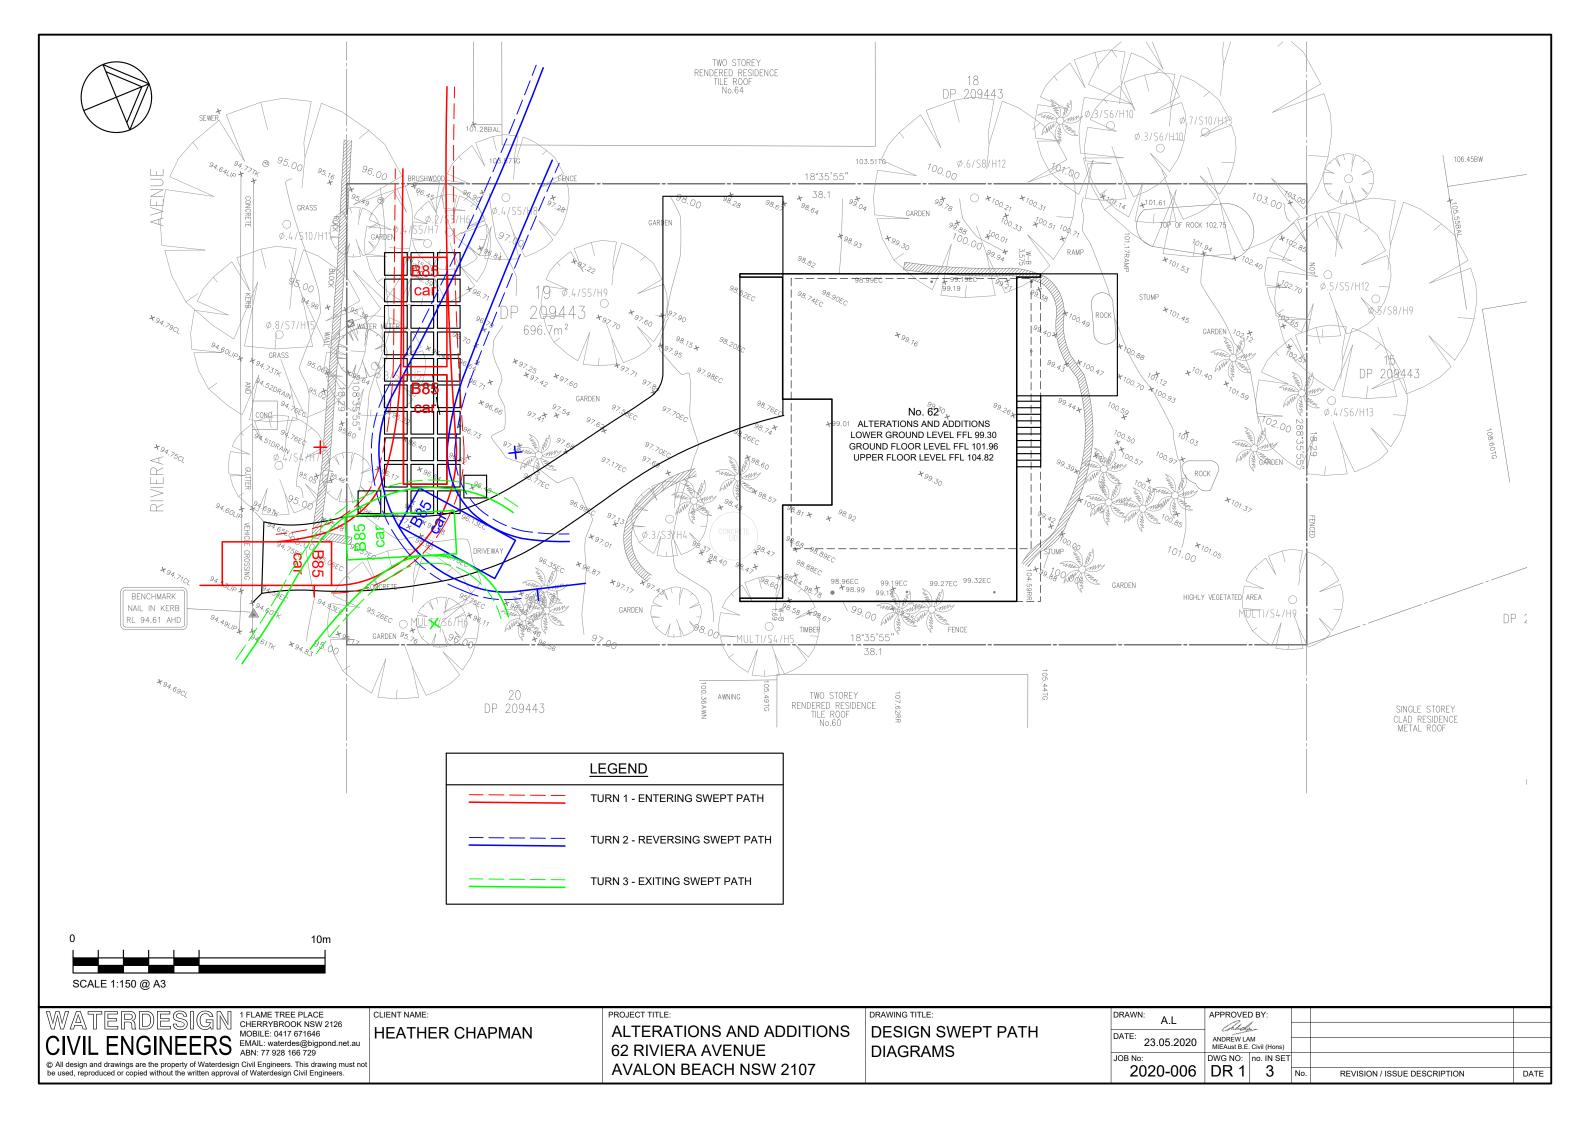

HEATHER CHAPMAN

ALTERATIONS AND ADDITIONS 62 RIVIERA AVENUE AVALON BEACH NSW 2107 DRIVEWAY PLAN

| DRAWN: A.L | APPROVED BY:                            |            |     |                              |      |
|------------|-----------------------------------------|------------|-----|------------------------------|------|
| DATE:      |                                         |            |     |                              |      |
| 21.03.2020 | ANDREW LAM<br>MIEAust B.E. Civil (Hons) |            |     |                              |      |
| JOB No:    | DWG NO:                                 | no. IN SET |     |                              |      |
| 2020-006   | DR2                                     | 3          | No. | REVISION / ISSUE DESCRIPTION | DATE |