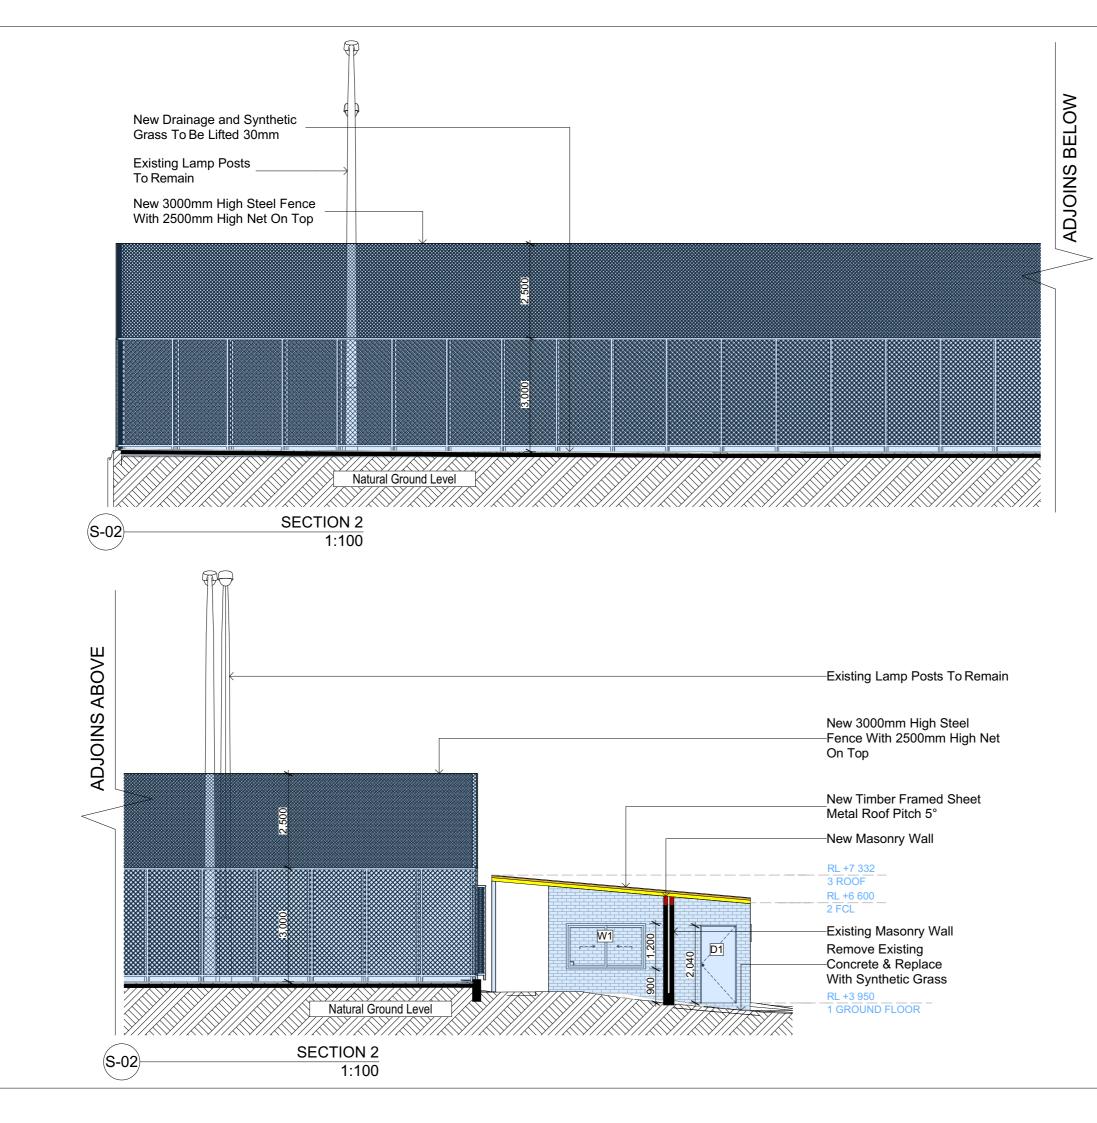

 Housing Density (dwelling/m2)
 1
 Yes

 Max Bldg Ht Above Nat. GL
 8.5m
 Yes

 % of landscape open space (40% min)
 76%
 Yes

 Impervious area (m2)
 24%
 Yes

 Maximum depth of fill (m)
 513mm
 Yes

 No. of car spaces provided
 2
 Yes