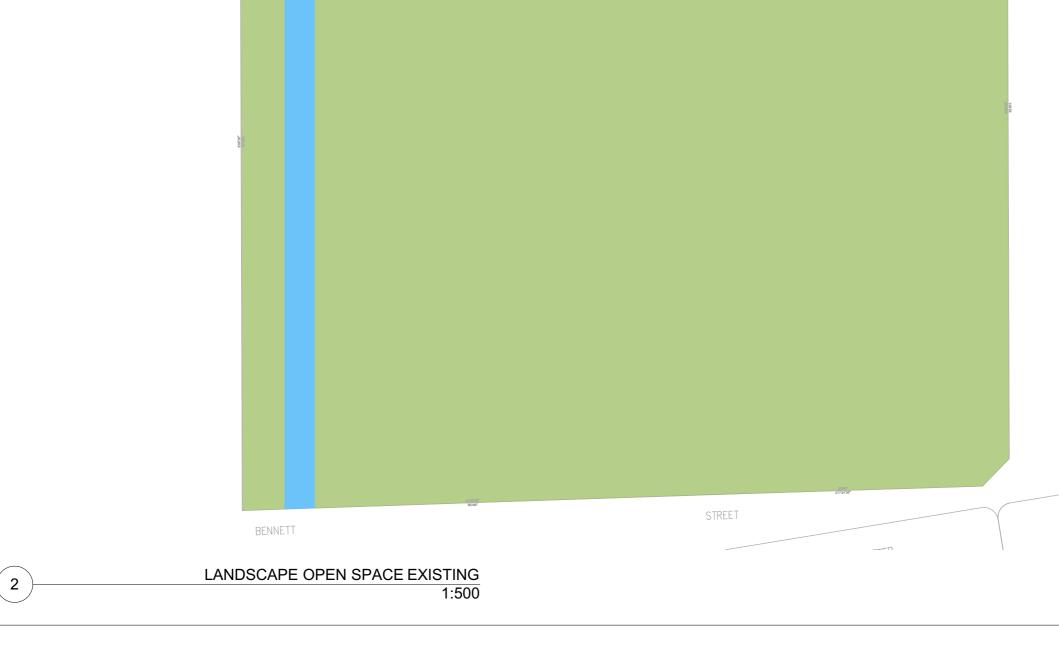

 Housing Density (dwelling/m2)
 1
 Yes

 Max Bldg Ht Above Nat. GL
 8.5m
 Yes

 % of landscape open space (40% min)
 76%
 Yes

 Impervious area (m2)
 24%
 Yes

 Maximum depth of fill (m)
 513mm
 Yes

 No. of car spaces provided
 2
 Yes

Denotes Impervious Area

**Denotes Pervious Area** 

**DA APPLICATION** 

ONLY

NOT FOR CONSTRUCTION

Rapid P © Copyright Rapid Plans 2020 " GPGPG BUILDING DESIGNERS ASSOCIATION OF AUSTRALIA dqq A C C R E D I T E D BUILDING DESIGNER erves all rights to this drawing, this draw s and verify all errors The bind and a strange of the strang Altimeter and in conjur w Works to be construct anstruction ab, Cavity Brick Walls r to Engineers drawings for ork to Engineers Specifica er framing to BCA and AS tructural deta n and BCA S 3660.1 shadowing projections described in millimetres, the leading edge of ex e, pergola, verandah, balcony or awning must be no more 1500 mm above the head of the window or glazed door and vore than 2400 mm above the sill. Site Information Prop. Comp 17,536.9m2 Yes Site Area Yes ousing Density (dwelling/m2) 1 Max Bldg Ht Above Nat. GL 8.5m Yes 6 of landscape open space 76% Yes (40% min) 24% Yes mpervious area (m2) laximum depth of fill (m) 513mm Yes No. of car spaces provided 2 Yes