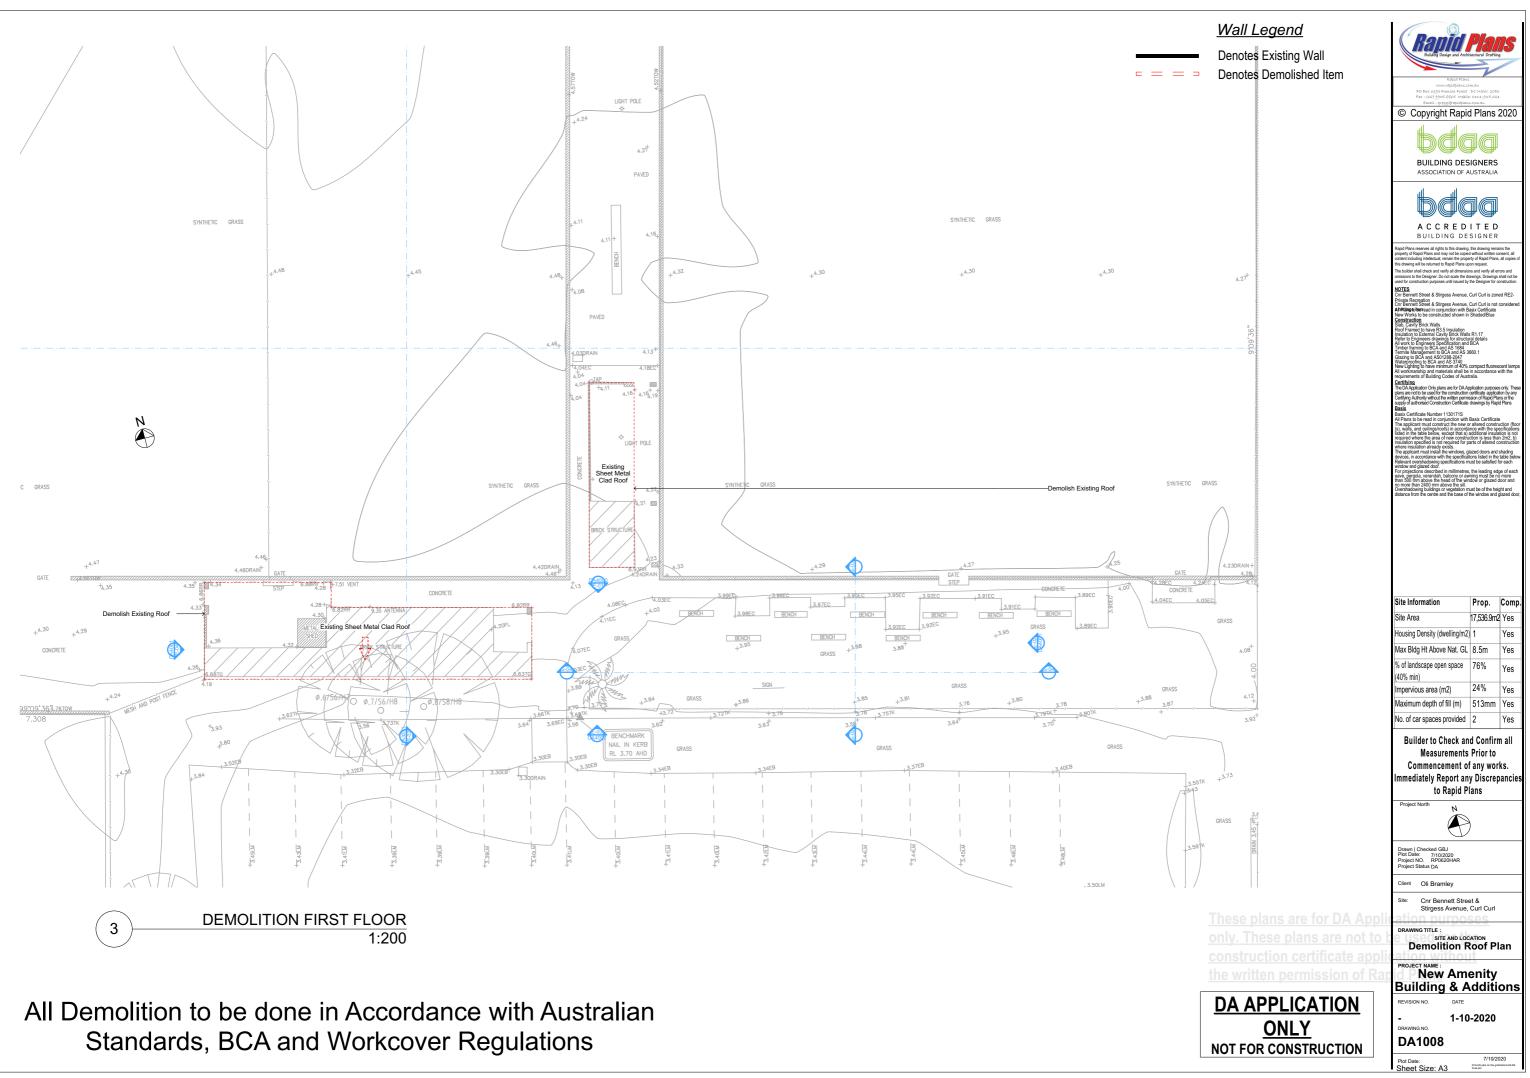

ent Oli Bramley

Cnr Bennett Street & Stirgess Avenue, Curl Curl

RAWING TITLE : SITE AND LOCATION Existing Roof Plan

- 1-10-2020 DRAWING NO. DA1006

Plot Date: Sheet Size: A3 7/10/2020 D'Archi jobs on the golifactions 22 " Final pin