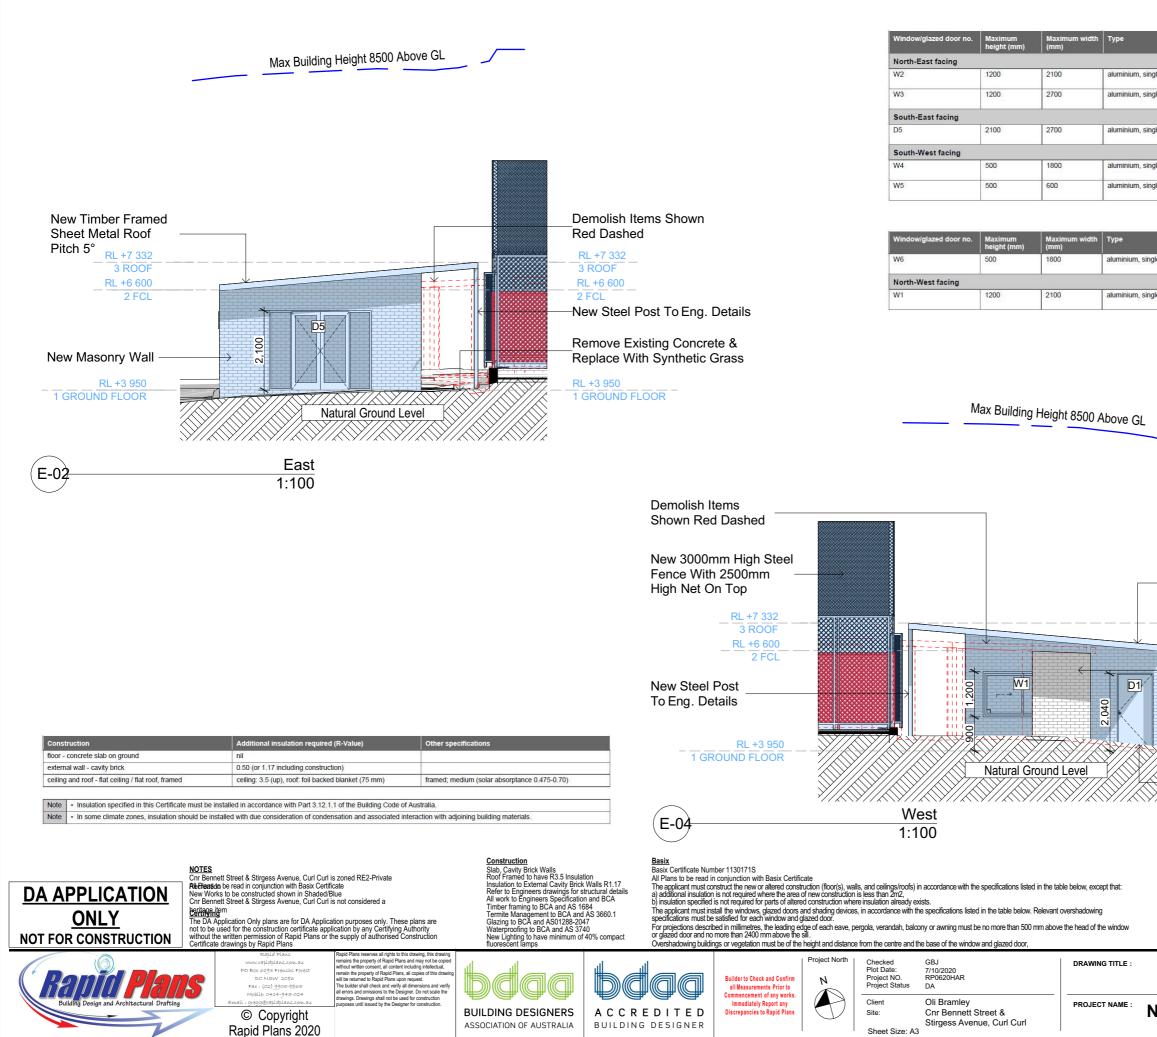

 Housing Density (dwelling/m2)
 1
 Yes

 Max Bldg Ht Above Nat. GL
 8.5m
 Yes

 % of landscape open space (40% min)
 76%
 Yes

 Impervious area (m2)
 24%
 Yes

 Maximum depth of fill (m)
 513mm
 Yes

 No. of car spaces provided
 2
 Yes