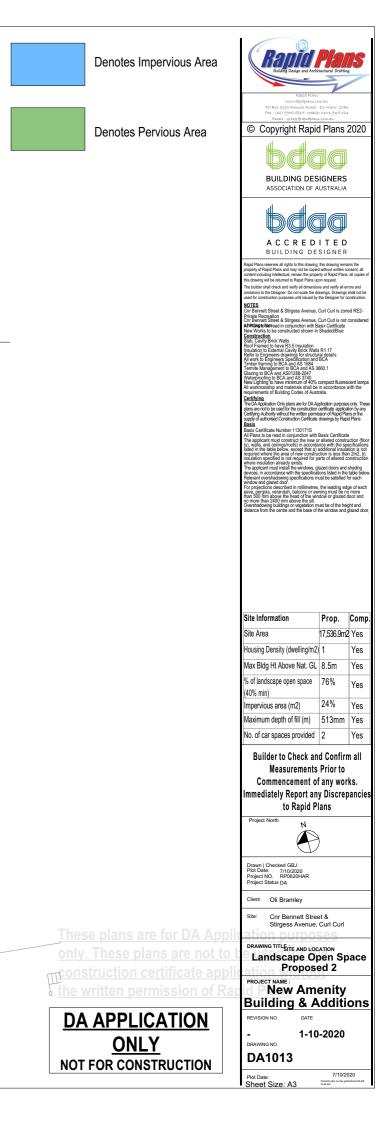

Denotes Impervious Area

**Denotes Pervious Area** 

**DA APPLICATION** 

ONLY

NOT FOR CONSTRUCTION

Rapid P © Copyright Rapid Plans 2020 " GPGPG BUILDING DESIGNERS ASSOCIATION OF AUSTRALIA dqq A C C R E D I T E D BUILDING DESIGNER erves all rights to this drawing, this draw s and verify all errors The bind and a strange of the strang Altimeter and in conjur w Works to be construct anstruction ab, Cavity Brick Walls r to Engineers drawings for ork to Engineers Specifica er framing to BCA and AS tructural deta n and BCA S 3660.1 shadowing projections described in millimetres, the leading edge of ex e, pergola, verandah, balcony or awning must be no more 1500 mm above the head of the window or glazed door and vore than 2400 mm above the sill. Site Information Prop. Comp 17,536.9m2 Yes Site Area Yes ousing Density (dwelling/m2) 1 Max Bldg Ht Above Nat. GL 8.5m Yes 6 of landscape open space 76% Yes (40% min) 24% Yes mpervious area (m2) laximum depth of fill (m) 513mm Yes No. of car spaces provided 2 Yes

# Denotes Impervious Area

Denotes Pervious Area

 Housing Density (dwelling/m2)
 1
 Yes

 Max Bldg Ht Above Nat. GL
 8.5m
 Yes

 % of landscape open space (40% min)
 76%
 Yes

 Impervious area (m2)
 24%
 Yes

 Maximum depth of fill (m)
 513mm
 Yes

 No. of car spaces provided
 2
 Yes