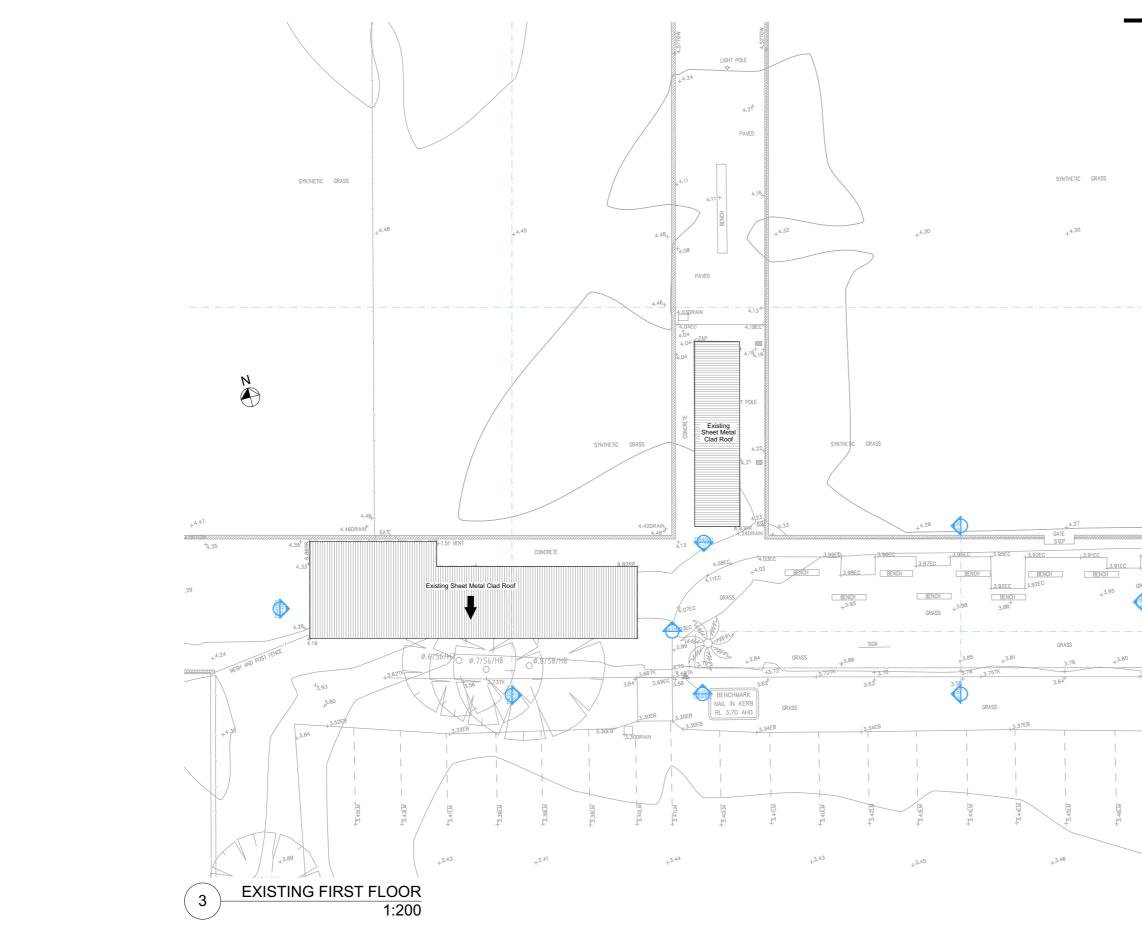

ent Oli Bramley

Cnr Bennett Street & Stirgess Avenue, Curl Curl

RAWING TITLE : SITE AND LOCATION Existing Roof Plan

- 1-10-2020 DRAWING NO. DA1006

Plot Date: Sheet Size: A3 7/10/2020 D'Archi jobs on the golifactions 22 " Final pin