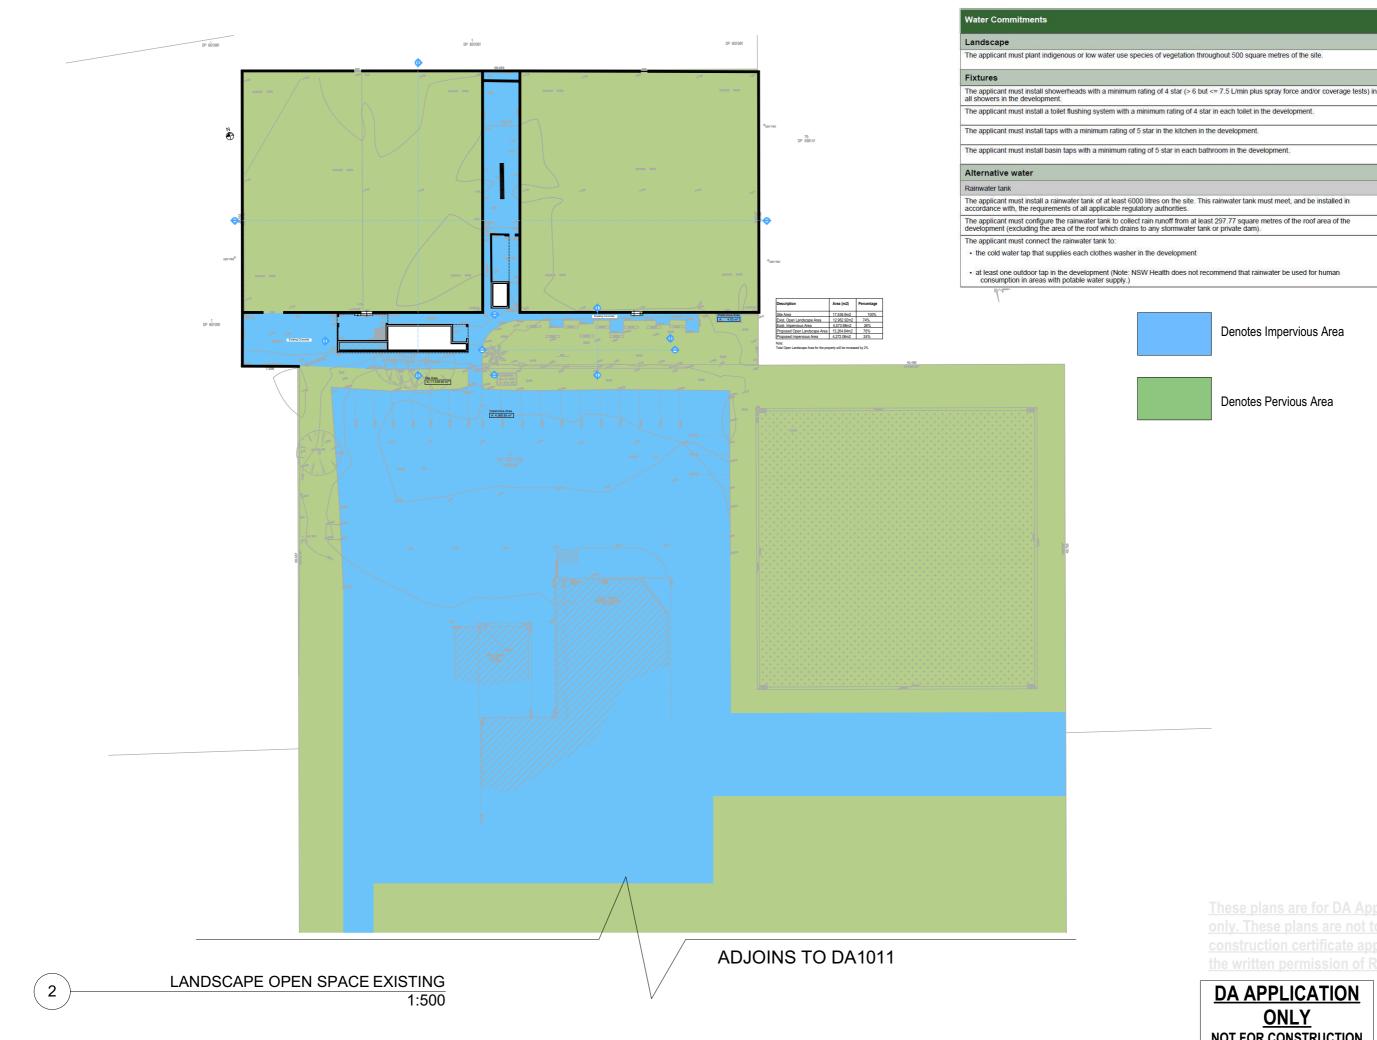

ient Oli Bramley

Site:

Cnr Bennett Street & Stirgess Avenue, Curl Curl

Sheet Size: A3

Plot Date

7/10/2020 D'Archijobs on Final.pin

| Landscape                                                              |                                                                                                                                                              |
|------------------------------------------------------------------------|--------------------------------------------------------------------------------------------------------------------------------------------------------------|
| The applicant must plant indigenous                                    | or low water use species of vegetation throughout 500 square metres of the site.                                                                             |
| Fixtures                                                               |                                                                                                                                                              |
| The applicant must install showerhe<br>all showers in the development. | ads with a minimum rating of 4 star (> 6 but <= 7.5 L/min plus spray force and/or coverage tests) in                                                         |
| The applicant must install a toilet flu                                | shing system with a minimum rating of 4 star in each toilet in the development.                                                                              |
| The applicant must install taps with a                                 | a minimum rating of 5 star in the kitchen in the development.                                                                                                |
| The applicant must install basin taps                                  | with a minimum rating of 5 star in each bathroom in the development.                                                                                         |
| Alternative water                                                      |                                                                                                                                                              |
| Rainwater tank                                                         |                                                                                                                                                              |
|                                                                        | r tank of at least 6000 litres on the site. This rainwater tank must meet, and be installed in<br>f all applicable regulatory authorities.                   |
|                                                                        | water tank to collect rain runoff from at least 297.77 square metres of the roof area of the<br>he roof which drains to any stormwater tank or private dam). |
| The applicant must connect the rain                                    | vater tank to:                                                                                                                                               |

 at least one outdoor tap in the development (Note: NSW Health does not recommend that rainwater be used for human consumption in areas with potable water supply.)

ADJOINS TO DA1010

|          | Denotes Impervious Area                                        | Rapid<br>Buldin Design and Archi                                                                                                                                                                                                                                                                                                                                                                                                                                                                                                                                                        |                                                                                                                             | 15                                                                       |
|----------|----------------------------------------------------------------|-----------------------------------------------------------------------------------------------------------------------------------------------------------------------------------------------------------------------------------------------------------------------------------------------------------------------------------------------------------------------------------------------------------------------------------------------------------------------------------------------------------------------------------------------------------------------------------------|-----------------------------------------------------------------------------------------------------------------------------|--------------------------------------------------------------------------|
|          |                                                                | www.rapidplans.cr<br>PO Box 619x Frenchs Forest<br>Fax : (02) 9905-8865 Mpkily<br>Email : gregg@rapidplan                                                                                                                                                                                                                                                                                                                                                                                                                                                                               | DC NSW 2084                                                                                                                 |                                                                          |
|          | Denotes Pervious Area                                          | © Copyright Rapio                                                                                                                                                                                                                                                                                                                                                                                                                                                                                                                                                                       | d Plans :                                                                                                                   | 2020                                                                     |
|          |                                                                | BUILDING DES<br>ASSOCIATION OF A                                                                                                                                                                                                                                                                                                                                                                                                                                                                                                                                                        |                                                                                                                             |                                                                          |
|          |                                                                |                                                                                                                                                                                                                                                                                                                                                                                                                                                                                                                                                                                         |                                                                                                                             |                                                                          |
|          |                                                                | Rapid Plans reserves all rights to this drawing,<br>property of Rapid Plans and may not be copie<br>content including intellectual, remain the prope                                                                                                                                                                                                                                                                                                                                                                                                                                    | , this drawing rema<br>d without written co<br>rty of Rapid Plans,                                                          | nsent, all                                                               |
|          |                                                                | this drawing will be returned to Rapid Plans up<br>The builder shall check and verify all dimensio<br>omissions to the Designer. Do not scale the dr<br>used for construction purposes until issued by                                                                                                                                                                                                                                                                                                                                                                                  | ion request.<br>ns and verify all en<br>awings. Drawings                                                                    | ors and shall not be                                                     |
|          |                                                                | NOTES<br>Crr Bennett Street & Stirgess Avenue,<br>Private Recreation<br>Crr Bennett Street & Stirgess Avenue,<br><b>AtPetingeriser</b> ead in conjunction with B<br>New Works to be constructed shown in<br><u>Construction</u><br>Siab, Cavity Britch Walls<br>Roof Framed to have R3.5 Institution.                                                                                                                                                                                                                                                                                   | Curl Curl is not<br>asix Certificate<br>Shaded/Blue                                                                         | considered                                                               |
|          |                                                                | Stab, Cavity Brick Walls<br>Roof Frandt of have R3.5 Installion<br>Insulation to External Cavity Brick Walls<br>Refer to Engineers Specification and<br>Timber framing to BCA and R3 1684<br>Termite Management to BCA and R3 5<br>Gazard to BCA and R4 Star R4<br>Gazard to BCA and R4 Star R4<br>Gazard to BCA and R4 Star R4<br>Hand R4 R4 R4 R4 R4<br>R4 Workmarkhan and materials shall be<br>requirements of Building Codes of Aust<br>Cavitation                                                                                                                                 | ral details<br>BCA<br>660.1<br>compact fluores<br>in accordance v<br>ralia.                                                 | cent lamps<br>/ith the                                                   |
|          |                                                                | Certifying<br>The DA Application Only plans are for DA Application<br>plans are not to be used for the construction<br>Certifying Authority without the written permis<br>supply of authorised Construction Certificate<br>Basix                                                                                                                                                                                                                                                                                                                                                        | plication purpose<br>certificate applicat<br>ssion of Rapid Pla<br>drawings by Rapi                                         | s only. These<br>ion by any<br>ns or the<br>d Plans                      |
|          |                                                                | A pair and a certificate Number 11301735<br>All Plans to be read in onjunction with<br>The applicant must construct the new of<br>(s), walks, and collings/roots/in accords<br>listed in the table below, except that a),<br>required where the area of new constru-<br>insulation specified is not required forp<br>where insulation already vesits, news, g<br>devices, in accordance with the specifica-<br>fetimes, in accordance with the specifications on<br>perference of the standard standard standard standard standard<br>devices, in accordance with the specifications on | Basix Certificate<br>r altered constru-<br>ince with the sp<br>additional insula<br>ction is less that<br>arts of altered o | iction (floor<br>scifications<br>tion is not<br>n 2m2, b)<br>onstruction |
|          |                                                                | The applicant has insear the wholeves, you devices, in accordance with the specifical<br>Relevant overshadowing specifications me<br>window and glazed door. For projections described in millimetres<br>eave, pergola, verandah, belacony or aw<br>than 500 mm above the head of the win<br>on more than 2400 mm above the sill.<br>Overshadowing buildings or vegetation m<br>distance from the center and the base of                                                                                                                                                                | , the leading edg<br>ming must be no<br>idow or glazed o                                                                    | e of each<br>more<br>loor and                                            |
|          |                                                                | Site Information                                                                                                                                                                                                                                                                                                                                                                                                                                                                                                                                                                        | Prop.                                                                                                                       | Comp.                                                                    |
|          |                                                                | Site Area                                                                                                                                                                                                                                                                                                                                                                                                                                                                                                                                                                               | Prop.<br>17,536.9m2                                                                                                         | · · · ·                                                                  |
|          |                                                                | Housing Density (dwelling/m2)                                                                                                                                                                                                                                                                                                                                                                                                                                                                                                                                                           |                                                                                                                             | Yes                                                                      |
|          |                                                                | Max Bldg Ht Above Nat. GL                                                                                                                                                                                                                                                                                                                                                                                                                                                                                                                                                               |                                                                                                                             | Yes                                                                      |
|          |                                                                | % of landscape open space                                                                                                                                                                                                                                                                                                                                                                                                                                                                                                                                                               | 8.5m<br>76%                                                                                                                 | Yes                                                                      |
|          |                                                                | (40% min)<br>Impervious area (m2)                                                                                                                                                                                                                                                                                                                                                                                                                                                                                                                                                       | 24%                                                                                                                         | Yes                                                                      |
|          |                                                                | Maximum depth of fill (m)                                                                                                                                                                                                                                                                                                                                                                                                                                                                                                                                                               | 513mm                                                                                                                       | Yes                                                                      |
|          |                                                                | No. of car spaces provided                                                                                                                                                                                                                                                                                                                                                                                                                                                                                                                                                              | 2                                                                                                                           | Yes                                                                      |
|          |                                                                | Builder to Check an<br>Measurements<br>Commencement of<br>Immediately Report an<br>to Rapid P                                                                                                                                                                                                                                                                                                                                                                                                                                                                                           | Prior to<br>f any wor<br>y Discrep                                                                                          | ks.                                                                      |
|          |                                                                | Project North                                                                                                                                                                                                                                                                                                                                                                                                                                                                                                                                                                           | )                                                                                                                           |                                                                          |
|          |                                                                | Drawn   Checked GBJ<br>Plot Date: 7/10/2020<br>Project NO. RP0620HAR<br>Project Status DA                                                                                                                                                                                                                                                                                                                                                                                                                                                                                               |                                                                                                                             |                                                                          |
|          |                                                                | Site: Cnr Bennett Stree<br>Stirgess Avenue,                                                                                                                                                                                                                                                                                                                                                                                                                                                                                                                                             |                                                                                                                             |                                                                          |
| The      | <u>se plans are for DA Appli</u><br>. These plans are not to b | DRAWING TITLEITE AND LOC                                                                                                                                                                                                                                                                                                                                                                                                                                                                                                                                                                |                                                                                                                             | 309                                                                      |
|          | struction certificate applic<br>written permission of Rap      | PROJECT NAME :<br>New Ame                                                                                                                                                                                                                                                                                                                                                                                                                                                                                                                                                               | g 2<br>enity                                                                                                                |                                                                          |
| <u> </u> | APPLICATION                                                    | Building & A<br>REVISION NO. DATE                                                                                                                                                                                                                                                                                                                                                                                                                                                                                                                                                       |                                                                                                                             | ons                                                                      |
|          | ONLY                                                           | DRAWING NO.                                                                                                                                                                                                                                                                                                                                                                                                                                                                                                                                                                             | -2020                                                                                                                       |                                                                          |
| NOT      | FOR CONSTRUCTION                                               | DA1011 Plot Date:                                                                                                                                                                                                                                                                                                                                                                                                                                                                                                                                                                       | 7/10/20<br>Diversit jobs on the gali<br>Final pin                                                                           |                                                                          |
|          |                                                                | Sheet Size: A3                                                                                                                                                                                                                                                                                                                                                                                                                                                                                                                                                                          | ⊧inai.pin                                                                                                                   |                                                                          |

# Denotes Impervious Area

Denotes Pervious Area

nous or low water use species of vegetation throughout 500 square metres of the site

The applicant must install a rainwater tank of at least 6000 litres on the site. This rainwater tank must meet, and be insi accordance with, the requirements of all applicable regulatory authorities.