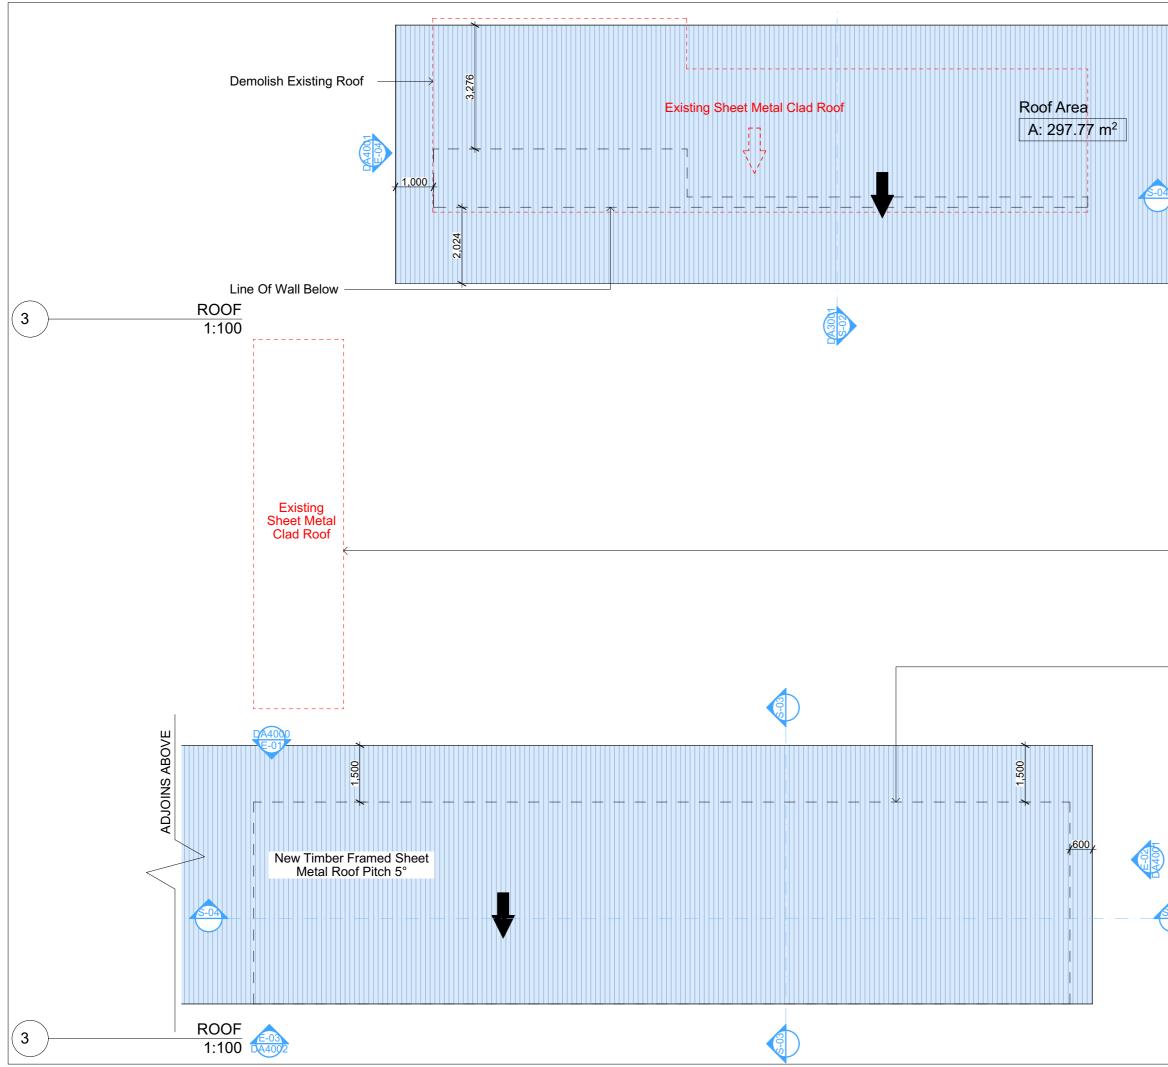

ient Oli Bramley

Site:

Cnr Bennett Street & Stirgess Avenue, Curl Curl

Sheet Size: A3

Plot Date

7/10/2020 D'Archijobs on Final.pin

| Landscape                                                              |                                                                                                                                                              |
|------------------------------------------------------------------------|--------------------------------------------------------------------------------------------------------------------------------------------------------------|
| The applicant must plant indigenous                                    | or low water use species of vegetation throughout 500 square metres of the site.                                                                             |
| Fixtures                                                               |                                                                                                                                                              |
| The applicant must install showerhe<br>all showers in the development. | ads with a minimum rating of 4 star (> 6 but <= 7.5 L/min plus spray force and/or coverage tests) in                                                         |
| The applicant must install a toilet flu                                | shing system with a minimum rating of 4 star in each toilet in the development.                                                                              |
| The applicant must install taps with a                                 | a minimum rating of 5 star in the kitchen in the development.                                                                                                |
| The applicant must install basin taps                                  | with a minimum rating of 5 star in each bathroom in the development.                                                                                         |
| Alternative water                                                      |                                                                                                                                                              |
| Rainwater tank                                                         |                                                                                                                                                              |
|                                                                        | r tank of at least 6000 litres on the site. This rainwater tank must meet, and be installed in<br>f all applicable regulatory authorities.                   |
|                                                                        | water tank to collect rain runoff from at least 297.77 square metres of the roof area of the<br>he roof which drains to any stormwater tank or private dam). |
| The applicant must connect the rain                                    | vater tank to:                                                                                                                                               |

nous or low water use species of vegetation throughout 500 square metres of the site

The applicant must install a rainwater tank of at least 6000 litres on the site. This rainwater tank must meet, and be insi accordance with, the requirements of all applicable regulatory authorities.