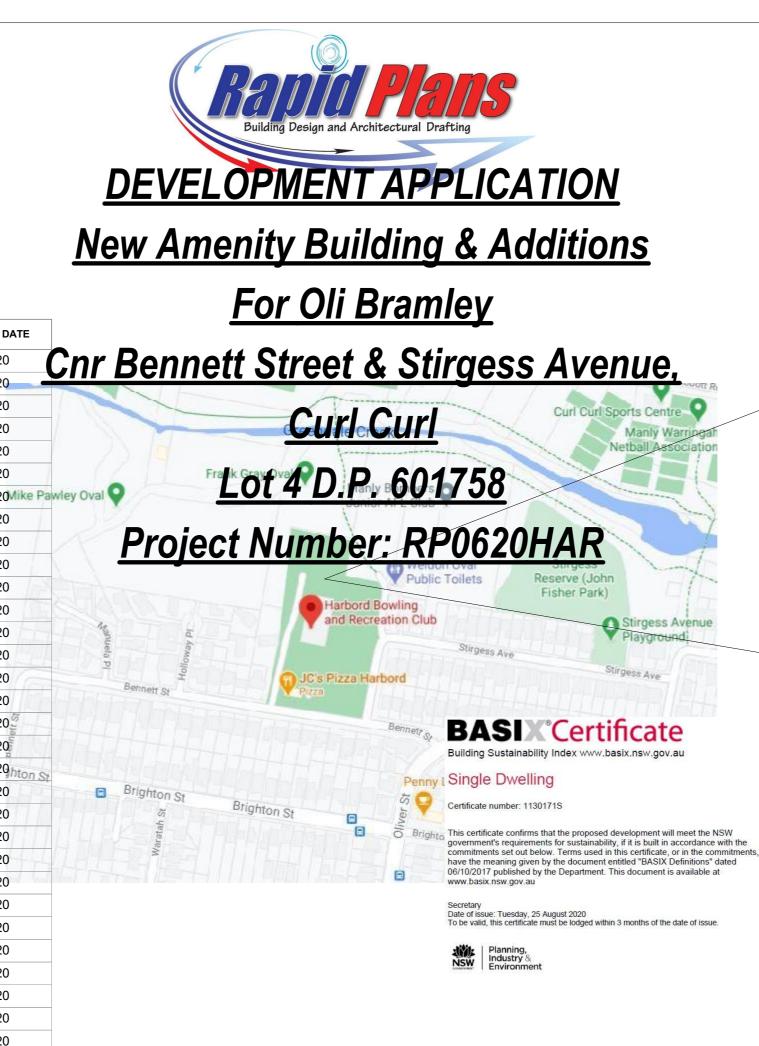

Rapíd Plans www.rapídplans.com.au P.O. Box 6193 Frenchs Forest DC NSW 2086 Fax: (02) 9905-8865 Mobíle: 0414-945-024 Emaíl: gregg@rapídplans.com.au

| ORAWING No. | DESCRIPTION                        | REV | ISSUED DATE        |
|-------------|------------------------------------|-----|--------------------|
| DA1000      | Cover Sheet                        | -   | - 1-10-2020        |
| DA1001      | A4 NOTIFICATION PLAN               | -   | - 1-10-2020        |
| DA1002      | SITE SURVEY                        | -   | - 1-10-2020        |
| DA1003      | SITE SURVEY 2                      | -   | - 1-10-2020        |
| DA1004      | SITE PLAN                          | -   | - 1-10-2020        |
| DA1005      | Existing Ground Floor Plan         | -   | - 1-10-2020        |
| DA1006      | Existing Roof Plan                 | -   | - 1-10-2020Mike Pa |
| DA1007      | Demolition Ground Floor Plan       | -   | - 1-10-2020        |
| DA1008      | Demolition Roof Plan               | -   | - 1-10-2020        |
| DA1009      | Excavation & Fill Plan             | -   | - 1-10-2020        |
| DA1010      | Landscape Open Space Plan Existing | -   | - 1-10-2020        |
| DA1011      | Landscape Open Space Existing 2    | -   | - 1-10-2020        |
| DA1012      | Landscape Open Space Plan Proposed | -   | - 1-10-2020        |
| DA1013      | Landscape Open Space Proposed 2    | -   | - 1-10-2020        |
| DA1014      | Landscape Plan                     | -   | - 1-10-2020        |
| DA1015      | Landscape Plan 2                   | -   | - 1-10-2020        |
| DA1016      | Sediment & Erosion Plan            | -   | - 1-10-2020        |
| DA1017      | Waste Management Plan              | -   | - 1-10-2020        |
| DA1018      | Waste Management Plan 2            | -   | - 1-10-2020 hton S |
| DA1019      | Stormwater Plan                    | -   | - 1-10-2020        |
| DA1020      | Stormwater Plan 2                  | -   | - 1-10-2020        |
| DA2001      | GROUND FLOOR                       | -   | - 1-10-2020        |
| DA2002      | GROUND FLOOR 2                     | -   | - 1-10-2020        |
| DA2003      | GROUND FLOOR 3                     | -   | - 1-10-2020        |
| DA2004      | ROOF PLAN                          | -   | - 1-10-2020        |
| DA3000      | SECTION 1                          | -   | - 1-10-2020        |
| DA3001      | SECTION 2                          | -   | - 1-10-2020        |
| DA3002      | SECTION 3                          | -   | - 1-10-2020        |
| DA4000      | ELEVATIONS 1                       | -   | - 1-10-2020        |
| DA4001      | ELEVATIONS 2                       | -   | - 1-10-2020        |
| DA4002      | ELEVATIONS 3                       | -   | - 1-10-2020        |
| DA5000      | PERSPECTIVE                        | -   | - 1-10-2020        |
| DA5001      | MATERIAL & COLOUR SAMPLE BOARD     | -   | - 1-10-2020        |

# **BUILDING DESIGNERS** ASSOCIATION OF AUSTRALIA

A C C R E D I T E D BUILDING DESIGNER

| Project summary           |                                   |             |
|---------------------------|-----------------------------------|-------------|
| Project name              | Harbord Bowling Cl                | lub         |
| Street address            | 4/0 Bennett Street Curl Curl 2096 |             |
| Local Government Area     | Northern Beaches Council          |             |
| Plan type and plan number | deposited 601758                  |             |
| Lot no.                   | 4                                 |             |
| Section no.               | -                                 |             |
| Project type              | separate dwelling h               | ouse        |
| No. of bedrooms           | 0                                 |             |
| Project score             |                                   |             |
| Water                     | <b>4</b> 0                        | Target 40   |
| Thermal Comfort           | V Pass                            | Target Pass |
| Energy                    | ✓ 51                              | Target 50   |

## Certificate Prepared by

Name / Company Name: Rapid Plans

ABN (if applicable): 43150064592

New Amenity Building & Additions

REVISION NO.

DRAWING NO.

DATE. 1-10-2020

DA1003