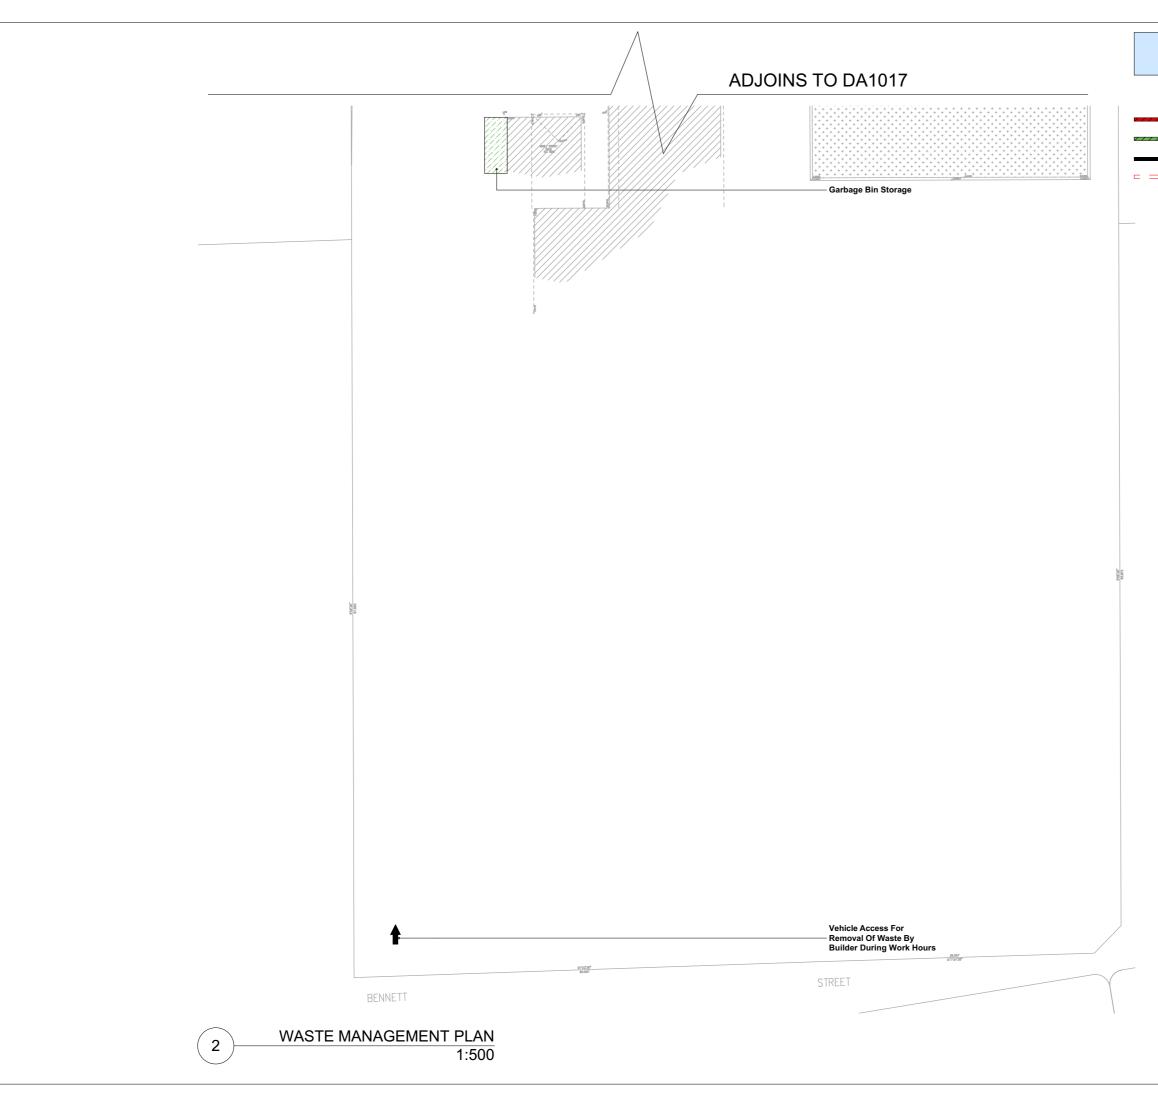

# Wall Legend Denotes New Masonry Wall

Denotes New Concrete Block Wall Denotes Existing Wall Denotes Demolished Item

Sheet Size: A3