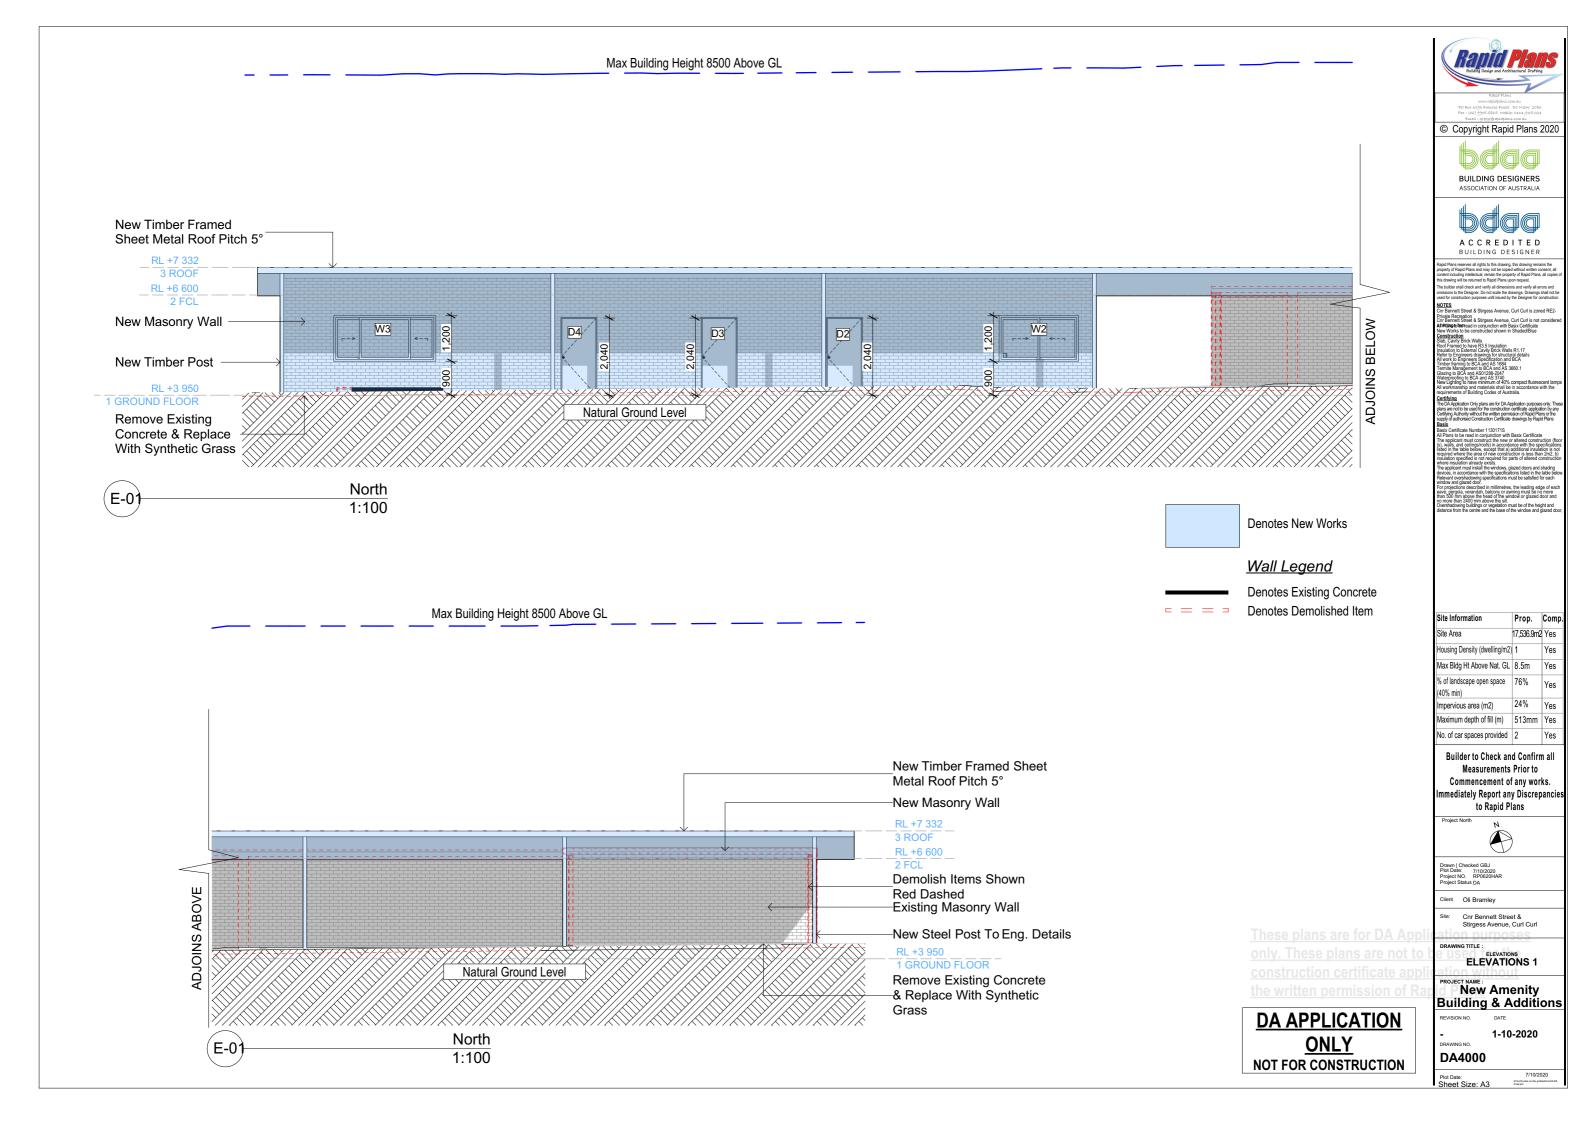

Denotes Impervious Area

**Denotes Pervious Area** 

**DA APPLICATION** 

ONLY

NOT FOR CONSTRUCTION

Rapid P © Copyright Rapid Plans 2020 " GPGPG BUILDING DESIGNERS ASSOCIATION OF AUSTRALIA dqq A C C R E D I T E D BUILDING DESIGNER erves all rights to this drawing, this draw s and verify all errors The bind and a strange of the strang Altimeter and in conjur w Works to be construct anstruction ab, Cavity Brick Walls r to Engineers drawings for ork to Engineers Specifica er framing to BCA and AS tructural deta n and BCA S 3660.1 shadowing projections described in millimetres, the leading edge of ex e, pergola, verandah, balcony or awning must be no more 1500 mm above the head of the window or glazed door and vore than 2400 mm above the sill. Site Information Prop. Comp 17,536.9m2 Yes Site Area Yes ousing Density (dwelling/m2) 1 Max Bldg Ht Above Nat. GL 8.5m Yes 6 of landscape open space 76% Yes (40% min) 24% Yes mpervious area (m2) laximum depth of fill (m) 513mm Yes No. of car spaces provided 2 Yes