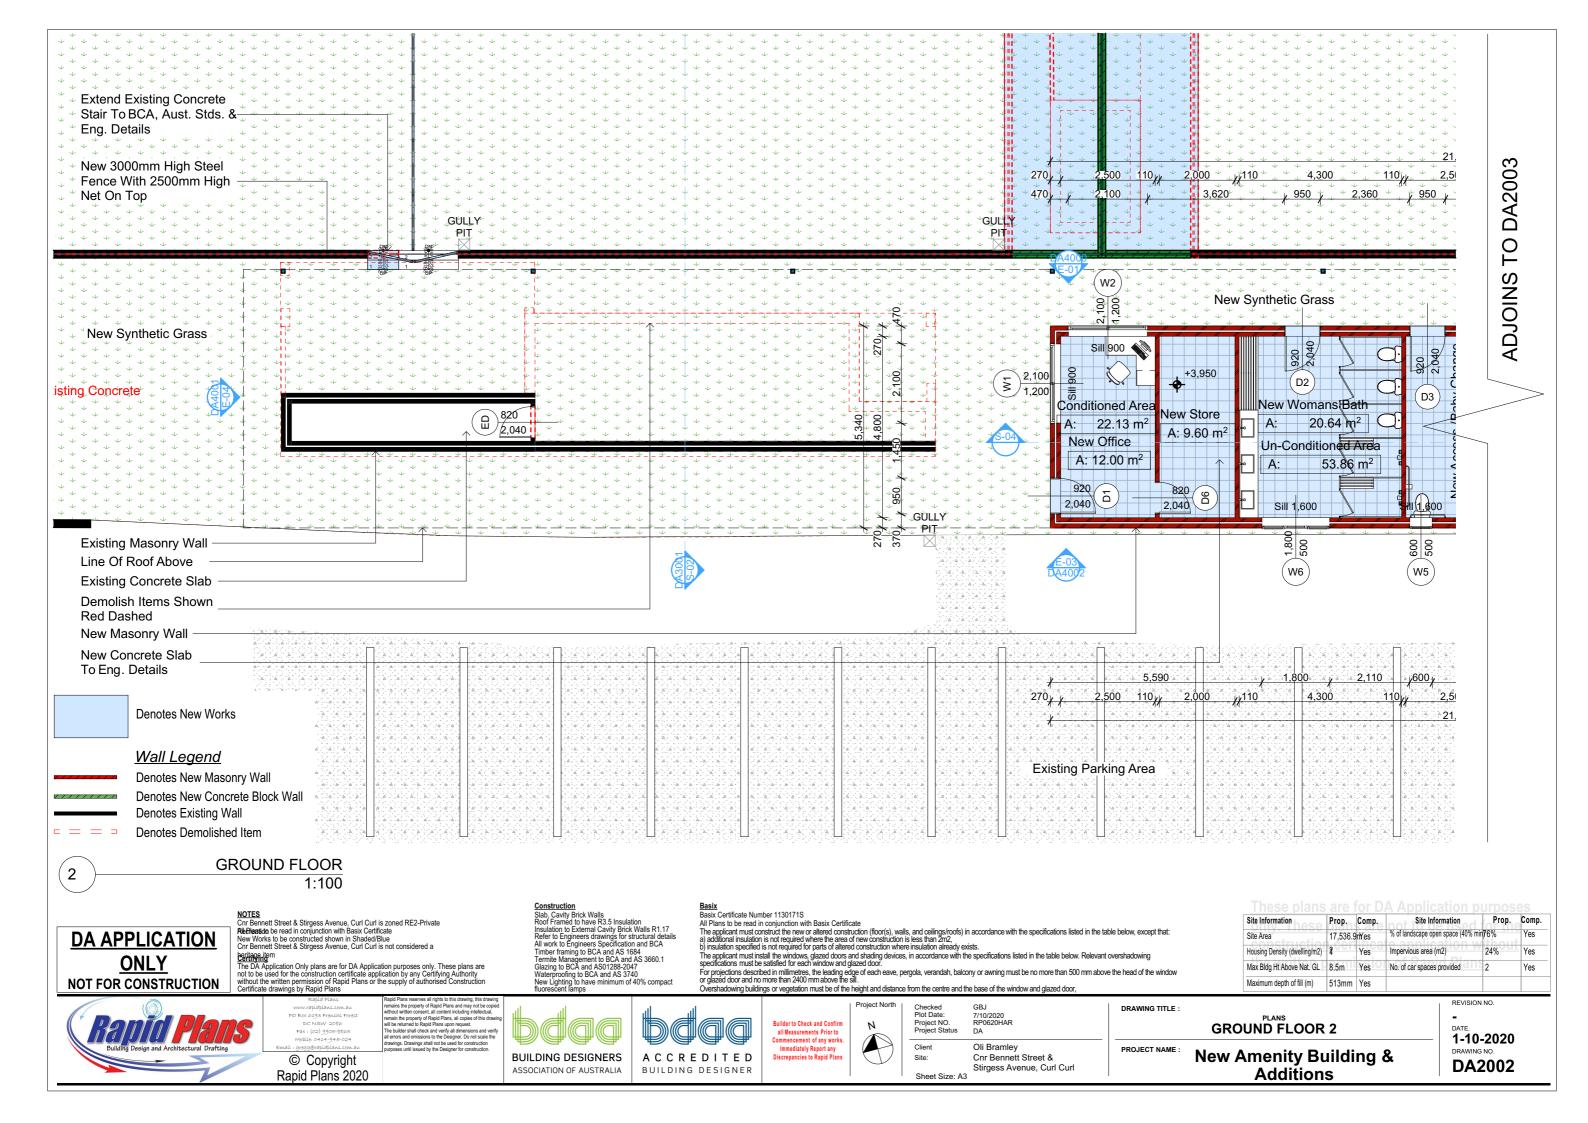

# Wall Legend Denotes New Masonry Wall

Denotes New Concrete Block Wall Denotes Existing Wall Denotes Demolished Item

Sheet Size: A3

# Wall Legend

Denotes New Masonry Wall Denotes New Concrete Block Wall Denotes Existing Wall Denotes Demolished Item

**DA APPLICATION** 

ONLY

NOT FOR CONSTRUCTION

# Wall Legend Denotes New Masonry Wall

**DA APPLICATION** 

ONLY

NOT FOR CONSTRUCTION

Denotes New Concrete Block Wall Denotes Existing Wall Denotes Demolished Item

| Plot Date:  |    |
|-------------|----|
| Sheet Size: | A3 |
|             |    |