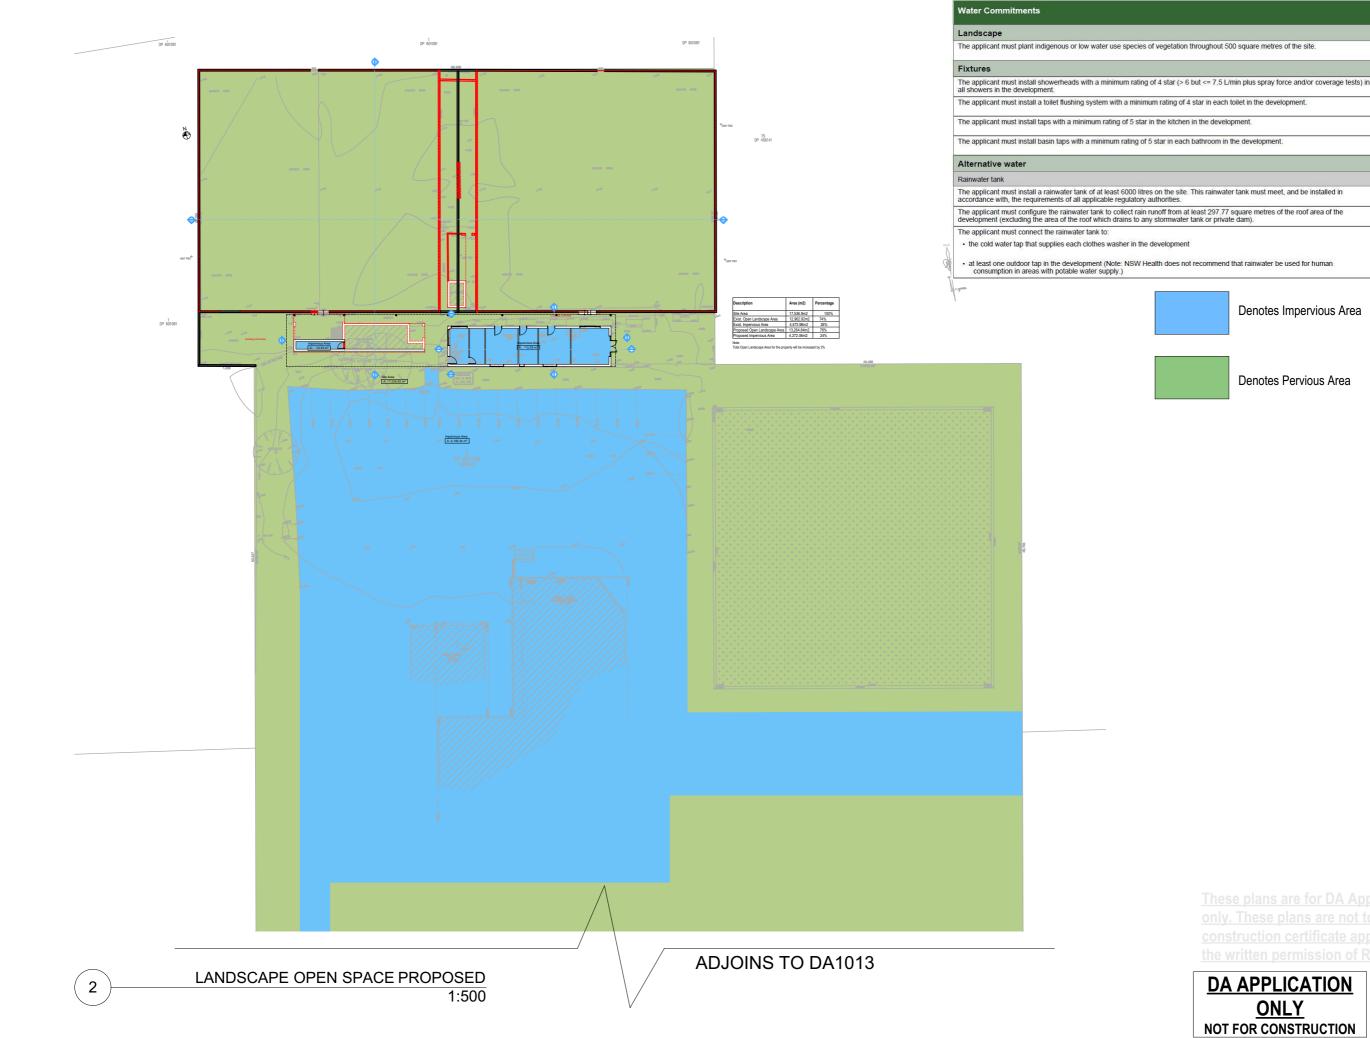

ient Oli Bramley

Site:

Cnr Bennett Street & Stirgess Avenue, Curl Curl

Sheet Size: A3

Plot Date

7/10/2020 D'Archijobs on Final.pin

| Landscape                                                              |                                                                                                                                                              |
|------------------------------------------------------------------------|--------------------------------------------------------------------------------------------------------------------------------------------------------------|
| The applicant must plant indigenous                                    | or low water use species of vegetation throughout 500 square metres of the site.                                                                             |
| Fixtures                                                               |                                                                                                                                                              |
| The applicant must install showerhe<br>all showers in the development. | ads with a minimum rating of 4 star (> 6 but <= 7.5 L/min plus spray force and/or coverage tests) in                                                         |
| The applicant must install a toilet flu                                | shing system with a minimum rating of 4 star in each toilet in the development.                                                                              |
| The applicant must install taps with a                                 | a minimum rating of 5 star in the kitchen in the development.                                                                                                |
| The applicant must install basin taps                                  | with a minimum rating of 5 star in each bathroom in the development.                                                                                         |
| Alternative water                                                      |                                                                                                                                                              |
| Rainwater tank                                                         |                                                                                                                                                              |
|                                                                        | r tank of at least 6000 litres on the site. This rainwater tank must meet, and be installed in<br>f all applicable regulatory authorities.                   |
|                                                                        | water tank to collect rain runoff from at least 297.77 square metres of the roof area of the<br>he roof which drains to any stormwater tank or private dam). |
| The applicant must connect the rain                                    | vater tank to:                                                                                                                                               |

 at least one outdoor tap in the development (Note: NSW Health does not recommend that rainwater be used for human consumption in areas with potable water supply.)

ADJOINS TO DA1010

|          | Denotes Impervious Area                                        | Rapid<br>Buldin Design and Archi                                                                                                                                                                                                                                                                                                                                                                                                                                                                                                                                                        |                                                                                                                             | 15                                                                       |
|----------|----------------------------------------------------------------|-----------------------------------------------------------------------------------------------------------------------------------------------------------------------------------------------------------------------------------------------------------------------------------------------------------------------------------------------------------------------------------------------------------------------------------------------------------------------------------------------------------------------------------------------------------------------------------------|-----------------------------------------------------------------------------------------------------------------------------|--------------------------------------------------------------------------|
|          |                                                                | www.rapidplans.cr<br>PO Box 619x Frenchs Forest<br>Fax : (02) 9905-8865 Mpkily<br>Email : gregg@rapidplan                                                                                                                                                                                                                                                                                                                                                                                                                                                                               | DC NSW 2084                                                                                                                 |                                                                          |
|          | Denotes Pervious Area                                          | © Copyright Rapio                                                                                                                                                                                                                                                                                                                                                                                                                                                                                                                                                                       | d Plans :                                                                                                                   | 2020                                                                     |
|          |                                                                | BUILDING DES<br>ASSOCIATION OF A                                                                                                                                                                                                                                                                                                                                                                                                                                                                                                                                                        |                                                                                                                             |                                                                          |
|          |                                                                |                                                                                                                                                                                                                                                                                                                                                                                                                                                                                                                                                                                         |                                                                                                                             |                                                                          |
|          |                                                                | Rapid Plans reserves all rights to this drawing,<br>property of Rapid Plans and may not be copie<br>content including intellectual, remain the prope                                                                                                                                                                                                                                                                                                                                                                                                                                    | , this drawing rema<br>d without written co<br>rty of Rapid Plans,                                                          | nsent, all                                                               |
|          |                                                                | this drawing will be returned to Rapid Plans up<br>The builder shall check and verify all dimensio<br>omissions to the Designer. Do not scale the dr<br>used for construction purposes until issued by                                                                                                                                                                                                                                                                                                                                                                                  | ion request.<br>ns and verify all en<br>awings. Drawings                                                                    | ors and shall not be                                                     |
|          |                                                                | NOTES<br>Crr Bennett Street & Stirgess Avenue,<br>Private Recreation<br>Crr Bennett Street & Stirgess Avenue,<br><b>AtPetingeriser</b> ead in conjunction with B<br>New Works to be constructed shown in<br><u>Construction</u><br>Siab, Cavity Britch Walls<br>Roof Framed to have R3.5 Institution.                                                                                                                                                                                                                                                                                   | Curl Curl is not<br>asix Certificate<br>Shaded/Blue                                                                         | considered                                                               |
|          |                                                                | Stab, Cavity Brick Walls<br>Roof Frandt of have R3.5 Installion<br>Insulation to External Cavity Brick Walls<br>Refer to Engineers Specification and<br>Timber framing to BCA and R3 1684<br>Termite Management to BCA and R3 5<br>Gazard to BCA and R4 Star R4<br>Gazard to BCA and R4 Star R4<br>Gazard to BCA and R4 Star R4<br>Hand R4 R4 R4 R4 R4<br>R4 Workmarkhan and materials shall be<br>requirements of Building Codes of Aust<br>Cavitation                                                                                                                                 | ral details<br>BCA<br>660.1<br>compact fluores<br>in accordance v<br>ralia.                                                 | cent lamps<br>/ith the                                                   |
|          |                                                                | Certifying<br>The DA Application Only plans are for DA Application<br>plans are not to be used for the construction<br>Certifying Authority without the written permis<br>supply of authorised Construction Certificate<br>Basix                                                                                                                                                                                                                                                                                                                                                        | plication purpose<br>certificate applicat<br>ssion of Rapid Pla<br>drawings by Rapi                                         | s only. These<br>ion by any<br>ns or the<br>d Plans                      |
|          |                                                                | A pair and a certificate Number 11301735<br>All Plans to be read in onjunction with<br>The applicant must construct the new of<br>(s), walks, and collings/roots/in accords<br>listed in the table below, except that a),<br>required where the area of new constru-<br>insulation specified is not required forp<br>where insulation already vesits, news, g<br>devices, in accordance with the specifica-<br>fetimes, in accordance with the specifications on<br>perference of the standard standard standard standard standard<br>devices, in accordance with the specifications on | Basix Certificate<br>r altered constru-<br>ince with the sp<br>additional insula<br>ction is less that<br>arts of altered o | iction (floor<br>scifications<br>tion is not<br>n 2m2, b)<br>onstruction |
|          |                                                                | The applicant has insear the wholeves, you devices, in accordance with the specifical<br>Relevant overshadowing specifications me<br>window and glazed door. For projections described in millimetres<br>eave, pergola, verandah, belacony or aw<br>than 500 mm above the head of the win<br>on more than 2400 mm above the sill.<br>Overshadowing buildings or vegetation m<br>distance from the center and the base of                                                                                                                                                                | , the leading edg<br>ming must be no<br>idow or glazed o                                                                    | e of each<br>more<br>loor and                                            |
|          |                                                                | Site Information                                                                                                                                                                                                                                                                                                                                                                                                                                                                                                                                                                        | Prop.                                                                                                                       | Comp.                                                                    |
|          |                                                                | Site Area                                                                                                                                                                                                                                                                                                                                                                                                                                                                                                                                                                               | Prop.<br>17,536.9m2                                                                                                         | · · · ·                                                                  |
|          |                                                                | Housing Density (dwelling/m2)                                                                                                                                                                                                                                                                                                                                                                                                                                                                                                                                                           |                                                                                                                             | Yes                                                                      |
|          |                                                                | Max Bldg Ht Above Nat. GL                                                                                                                                                                                                                                                                                                                                                                                                                                                                                                                                                               |                                                                                                                             | Yes                                                                      |
|          |                                                                | % of landscape open space                                                                                                                                                                                                                                                                                                                                                                                                                                                                                                                                                               | 8.5m<br>76%                                                                                                                 | Yes                                                                      |
|          |                                                                | (40% min)<br>Impervious area (m2)                                                                                                                                                                                                                                                                                                                                                                                                                                                                                                                                                       | 24%                                                                                                                         | Yes                                                                      |
|          |                                                                | Maximum depth of fill (m)                                                                                                                                                                                                                                                                                                                                                                                                                                                                                                                                                               | 513mm                                                                                                                       | Yes                                                                      |
|          |                                                                | No. of car spaces provided                                                                                                                                                                                                                                                                                                                                                                                                                                                                                                                                                              | 2                                                                                                                           | Yes                                                                      |
|          |                                                                | Builder to Check an<br>Measurements<br>Commencement of<br>Immediately Report an<br>to Rapid P                                                                                                                                                                                                                                                                                                                                                                                                                                                                                           | Prior to<br>f any wor<br>y Discrep                                                                                          | ks.                                                                      |
|          |                                                                | Project North                                                                                                                                                                                                                                                                                                                                                                                                                                                                                                                                                                           | )                                                                                                                           |                                                                          |
|          |                                                                | Drawn   Checked GBJ<br>Plot Date: 7/10/2020<br>Project NO. RP0620HAR<br>Project Status DA                                                                                                                                                                                                                                                                                                                                                                                                                                                                                               |                                                                                                                             |                                                                          |
|          |                                                                | Site: Cnr Bennett Stree<br>Stirgess Avenue,                                                                                                                                                                                                                                                                                                                                                                                                                                                                                                                                             |                                                                                                                             |                                                                          |
| The      | <u>se plans are for DA Appli</u><br>. These plans are not to b | DRAWING TITLEITE AND LOC                                                                                                                                                                                                                                                                                                                                                                                                                                                                                                                                                                |                                                                                                                             | 309                                                                      |
|          | struction certificate applic<br>written permission of Rap      | PROJECT NAME :<br>New Ame                                                                                                                                                                                                                                                                                                                                                                                                                                                                                                                                                               | g 2<br>enity                                                                                                                |                                                                          |
| <u> </u> | APPLICATION                                                    | Building & A<br>REVISION NO. DATE                                                                                                                                                                                                                                                                                                                                                                                                                                                                                                                                                       |                                                                                                                             | ons                                                                      |
|          | ONLY                                                           | DRAWING NO.                                                                                                                                                                                                                                                                                                                                                                                                                                                                                                                                                                             | -2020                                                                                                                       |                                                                          |
| NOT      | FOR CONSTRUCTION                                               | DA1011 Plot Date:                                                                                                                                                                                                                                                                                                                                                                                                                                                                                                                                                                       | 7/10/20<br>Diversit jobs on the gali<br>Final pin                                                                           |                                                                          |
|          |                                                                | Sheet Size: A3                                                                                                                                                                                                                                                                                                                                                                                                                                                                                                                                                                          | ⊧inai.pin                                                                                                                   |                                                                          |

# Denotes Impervious Area

Denotes Pervious Area

nous or low water use species of vegetation throughout 500 square metres of the site

The applicant must install a rainwater tank of at least 6000 litres on the site. This rainwater tank must meet, and be insi accordance with, the requirements of all applicable regulatory authorities.