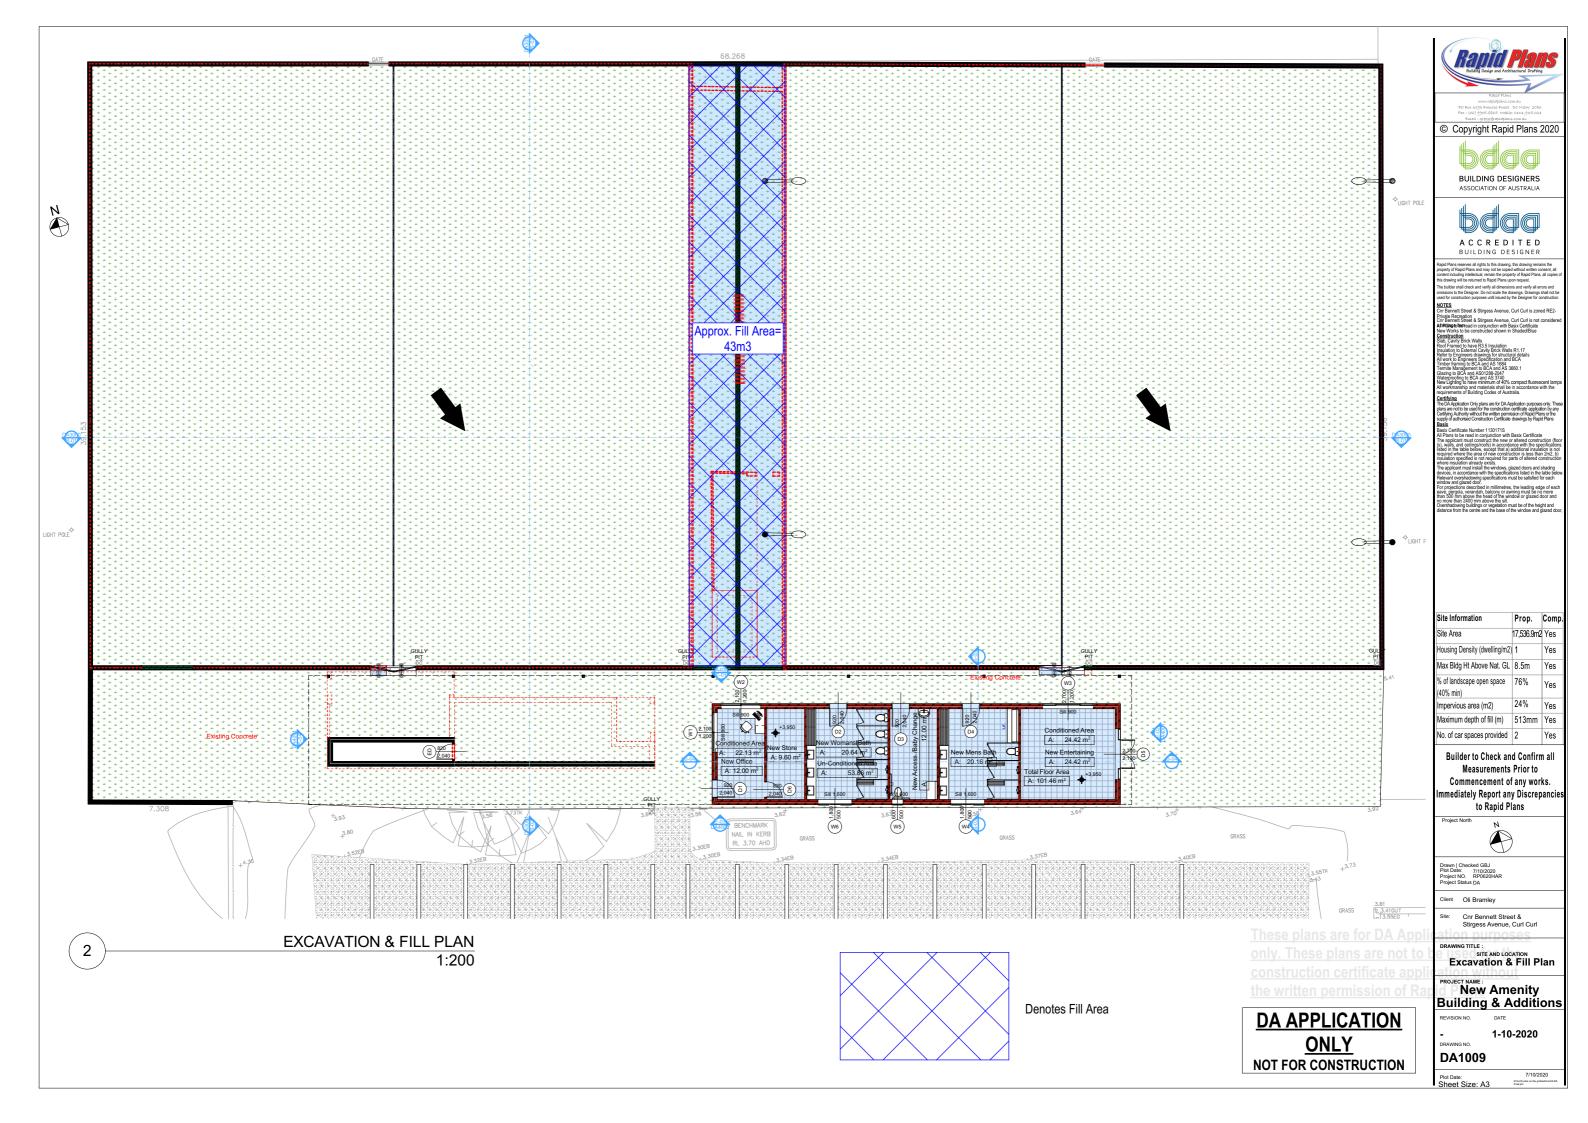

Denotes Impervious Area

**Denotes Pervious Area** 

**DA APPLICATION** 

ONLY

NOT FOR CONSTRUCTION

Rapid P © Copyright Rapid Plans 2020 " GPGPG BUILDING DESIGNERS ASSOCIATION OF AUSTRALIA dqq A C C R E D I T E D BUILDING DESIGNER erves all rights to this drawing, this draw s and verify all errors The bind and a strange of the strang Altimeter and in conjur w Works to be construct anstruction ab, Cavity Brick Walls r to Engineers drawings for ork to Engineers Specifica er framing to BCA and AS tructural deta n and BCA S 3660.1 shadowing projections described in millimetres, the leading edge of ex e, pergola, verandah, balcony or awning must be no more 1500 mm above the head of the window or glazed door and vore than 2400 mm above the sill. Site Information Prop. Comp 17,536.9m2 Yes Site Area Yes ousing Density (dwelling/m2) 1 Max Bldg Ht Above Nat. GL 8.5m Yes 6 of landscape open space 76% Yes (40% min) 24% Yes mpervious area (m2) laximum depth of fill (m) 513mm Yes No. of car spaces provided 2 Yes

## Builder to Check and Confirm all Measurements Prior to Commencement of any works. mmediately Report any Discrepancie to Rapid Plans

Drawn | Checked GBJ Plot Date: 7/10/2020 Project NO. RP0620HAF Project Status DA