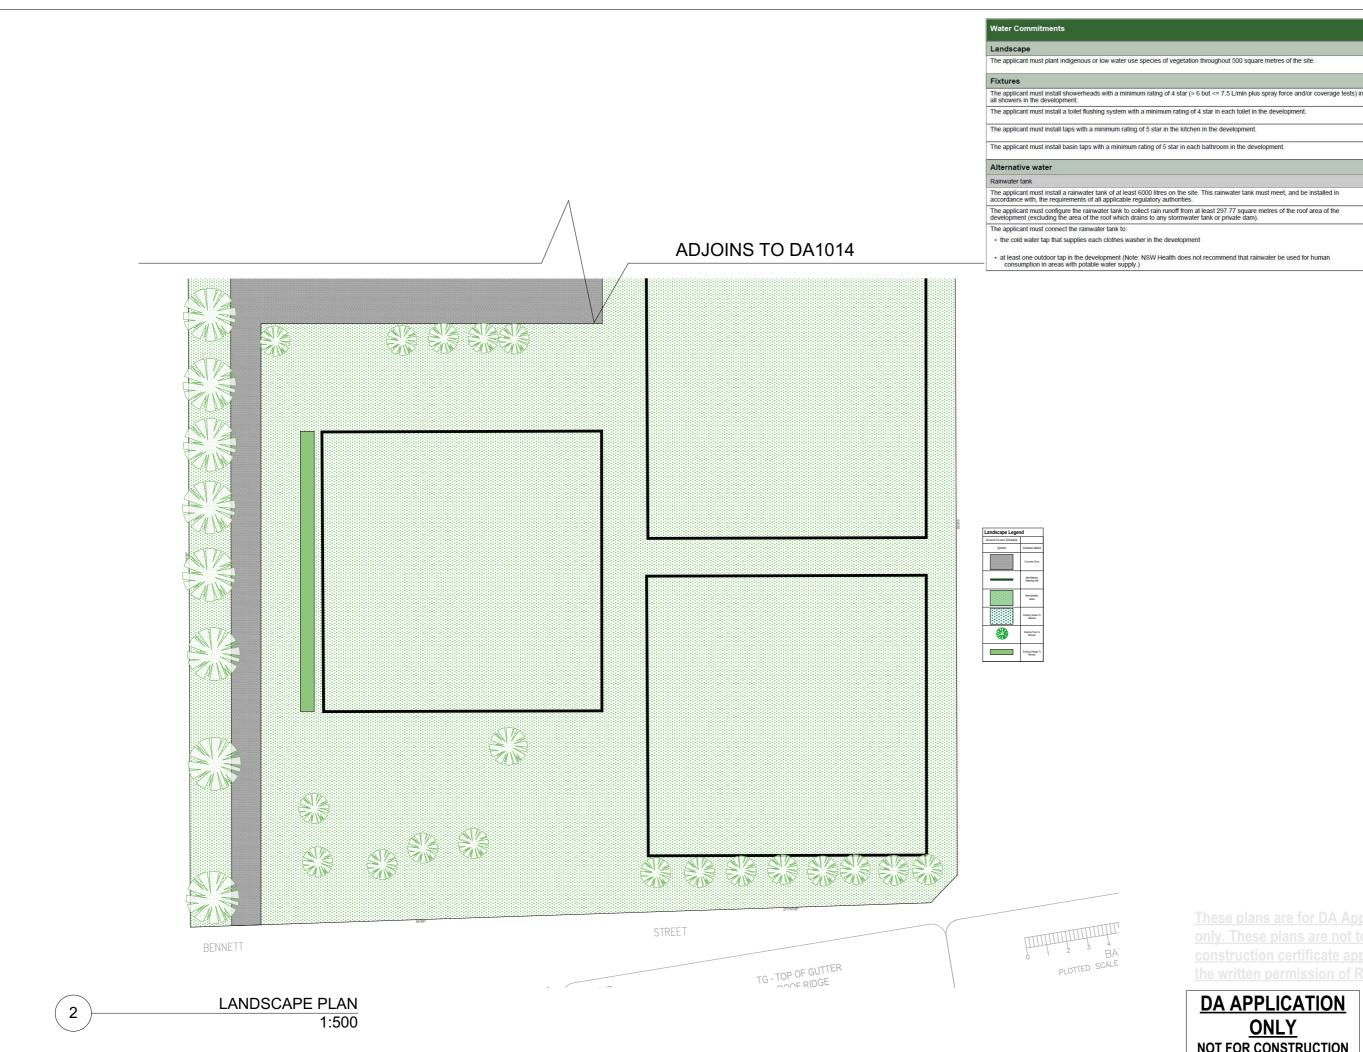

ONLY

Sheet Size: A3

7/10/2020 D'Archijobs on Final.pin

| Landscape                                  |                                                                                                                                                                                                   |
|--------------------------------------------|---------------------------------------------------------------------------------------------------------------------------------------------------------------------------------------------------|
| The applicant must                         | plant indigenous or low water use species of vegetation throughout 500 square metres of the site.                                                                                                 |
| Fixtures                                   |                                                                                                                                                                                                   |
| The applicant must<br>all showers in the c | install showerheads with a minimum rating of 4 star (> 6 but <= 7.5 L/min plus spray force and/or coverage tests) in<br>levelopment.                                                              |
| The applicant must                         | install a toilet flushing system with a minimum rating of 4 star in each toilet in the development.                                                                                               |
| The applicant must                         | install taps with a minimum rating of 5 star in the kitchen in the development.                                                                                                                   |
| The applicant must                         | install basin taps with a minimum rating of 5 star in each bathroom in the development.                                                                                                           |
| Alternative wa                             | ter                                                                                                                                                                                               |
| Rainwater tank                             |                                                                                                                                                                                                   |
|                                            | install a rainwater tank of at least 6000 litres on the site. This rainwater tank must meet, and be installed in<br>e requirements of all applicable regulatory authorities.                      |
|                                            | configure the rainwater tank to collect rain runoff from at least 297.77 square metres of the roof area of the<br>uding the area of the roof which drains to any stormwater tank or private dam). |
| The applicant must                         | connect the rainwater tank to:                                                                                                                                                                    |
| the cold water t                           | ap that supplies each clothes washer in the development                                                                                                                                           |
|                                            | door tap in the development (Note: NSW Health does not recommend that rainwater be used for human                                                                                                 |

ADJOINS TO DA1012

STREET

TED

BENNETT

2

**DA APPLICATION** 

ONLY

Sheet Size: A3

nous or low water use species of vegetation throughout 500 square metres of the site

The applicant must install a rainwater tank of at least 6000 litres on the site. This rainwater tank must meet, and be insi accordance with, the requirements of all applicable regulatory authorities.