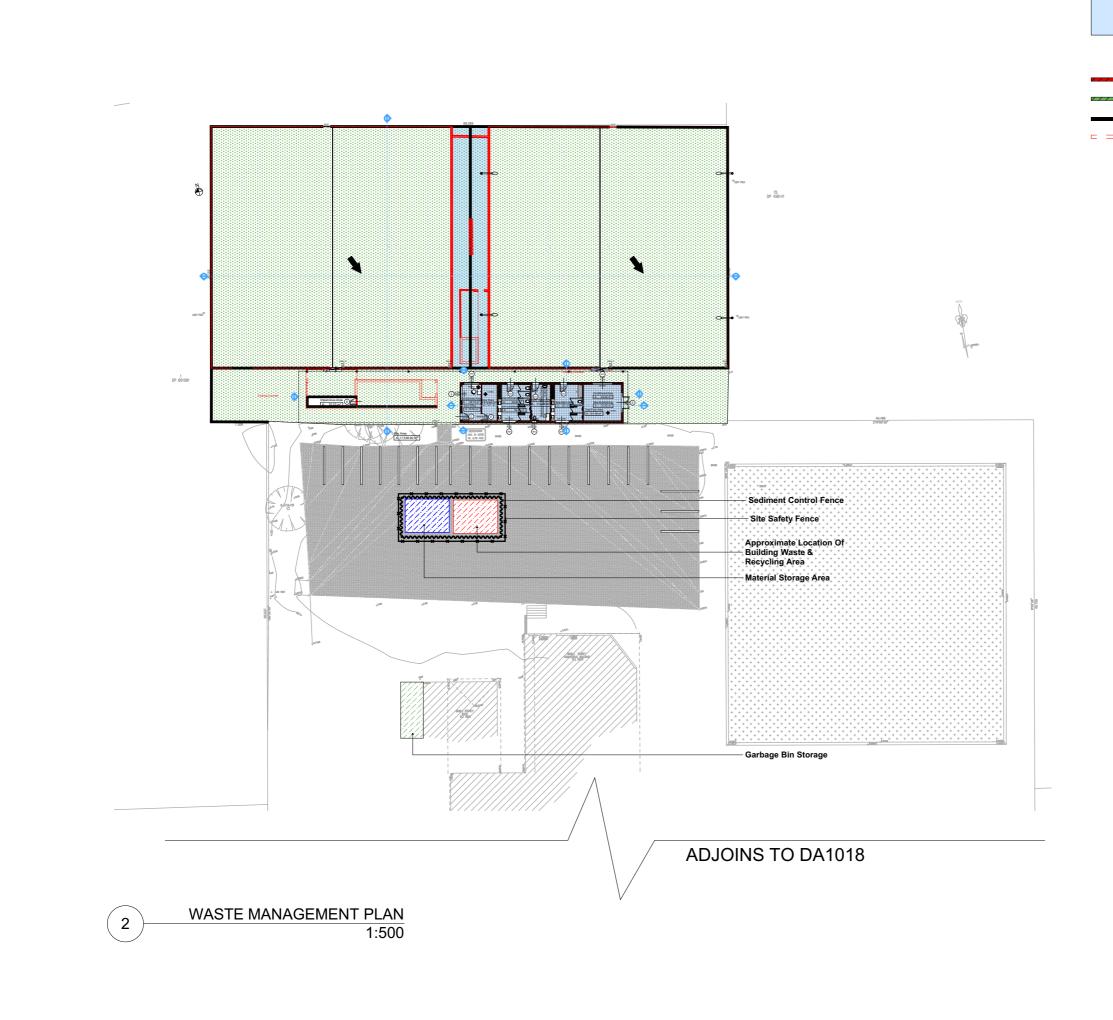

# Denotes Impervious Area

Denotes Pervious Area

# Wall Legend Denotes New Masonry Wall

Denotes New Concrete Block Wall Denotes Existing Wall Denotes Demolished Item

Sheet Size: A3