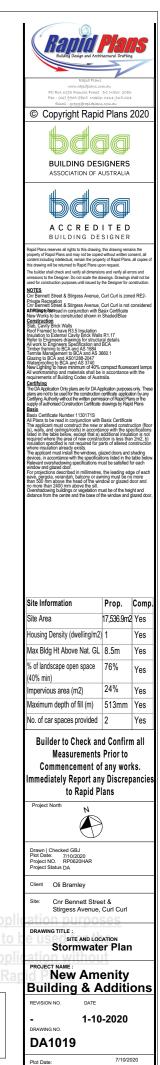

3.78

3.70

-,<u>3,</u>40EB | |

+<u>250</u>

. <u>These plans are for DA A</u> <u>only. These plans are not</u> <u>construction certificate a</u> the written permission of

 
 Site Information
 Prop.
 Comp

 Site Area
 17,536.9m2
 Yes

 Housing Density (dwelling/m2)
 1
 Yes

 Max Bldg Ht Above Nat. GL
 8.5m
 Yes

 % of landscape open space (40% min)
 76%
 Yes

 Impervious area (m2)
 24%
 Yes

 Maximum depth of fill (m)
 513mm
 Yes

 No. of car spaces provided
 2
 Yes