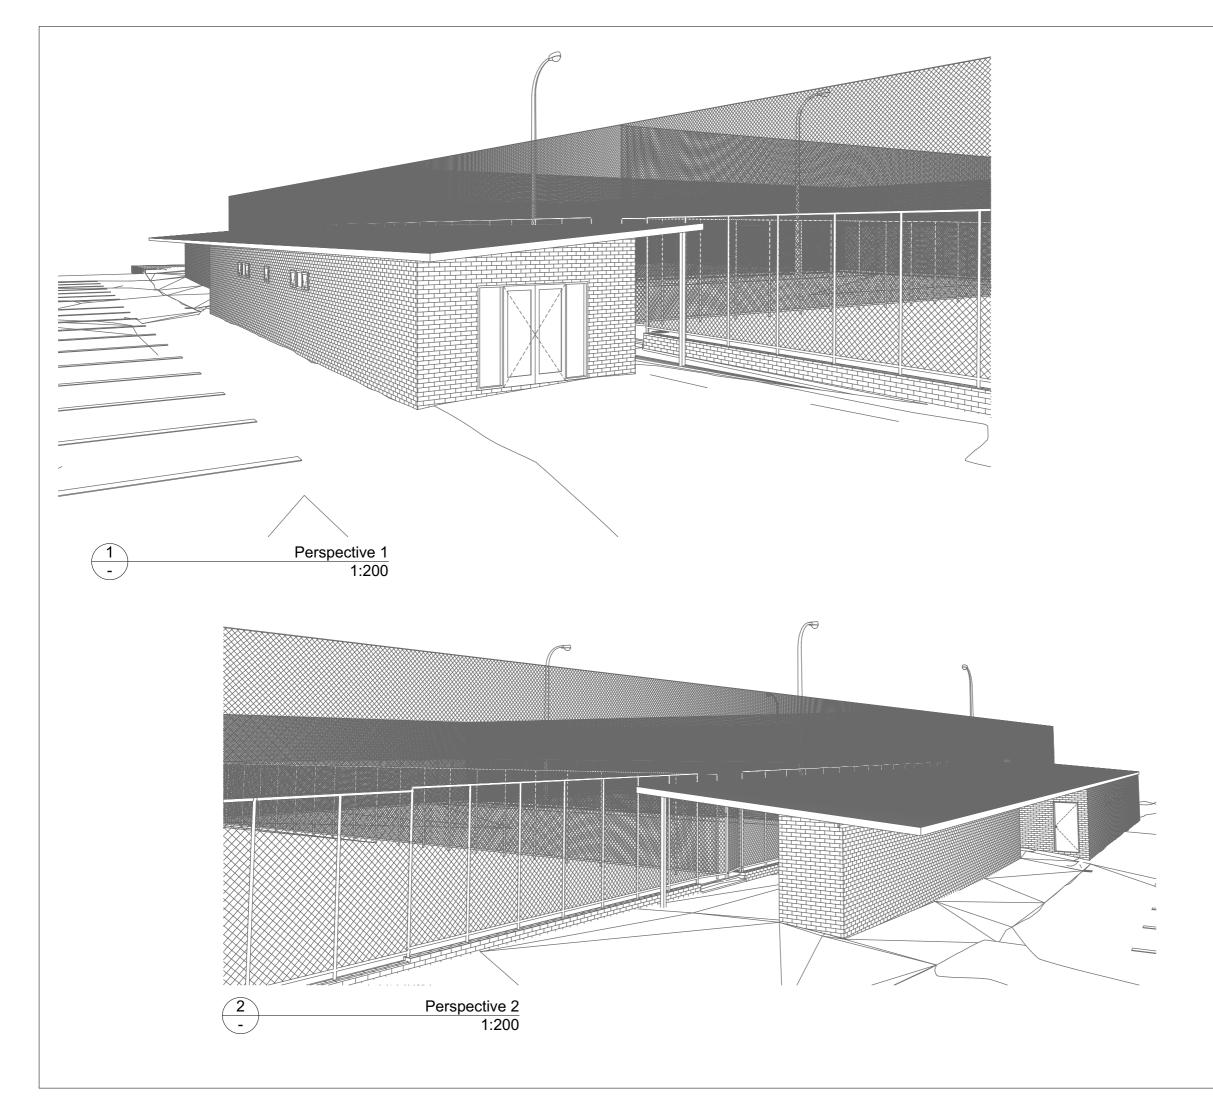

|

| Site Information              | Prop.        | Comp. | Site Information                   | Prop. | Comp |  |
|-------------------------------|--------------|-------|------------------------------------|-------|------|--|
| Site Area                     | 17,536.9nYes |       | % of landscape open space (40% min | 76%   | Yes  |  |
| Housing Density (dwelling/m2) | 2            | Yes   | Impervious area (m2)               | 24%   | Yes  |  |
| Max Bldg Ht Above Nat. GL     | 8.5m         | Yes   | No. of car spaces provided         | 2     | Yes  |  |
| Maximum depth of fill (m)     | 513mm        | Yes   |                                    |       |      |  |

New Amenity Building & Additions

ELEVATIONS

**ELEVATIONS 2** 

REVISION NO.

-DATE. 1-10-2020 DRAWING NO. DA4001









Denotes Masonry Wall (Typical). Owner To Confirm Type & Colour



Denotes Fencing With Net Ontop (Typical). Owner To Confirm Type & Colour



Denotes Sheet Metal Roof (Typical). Owner To Confirm Type & Colour



Denotes Tiling (Typical). Owner To Confirm Type & Colour



ONLY