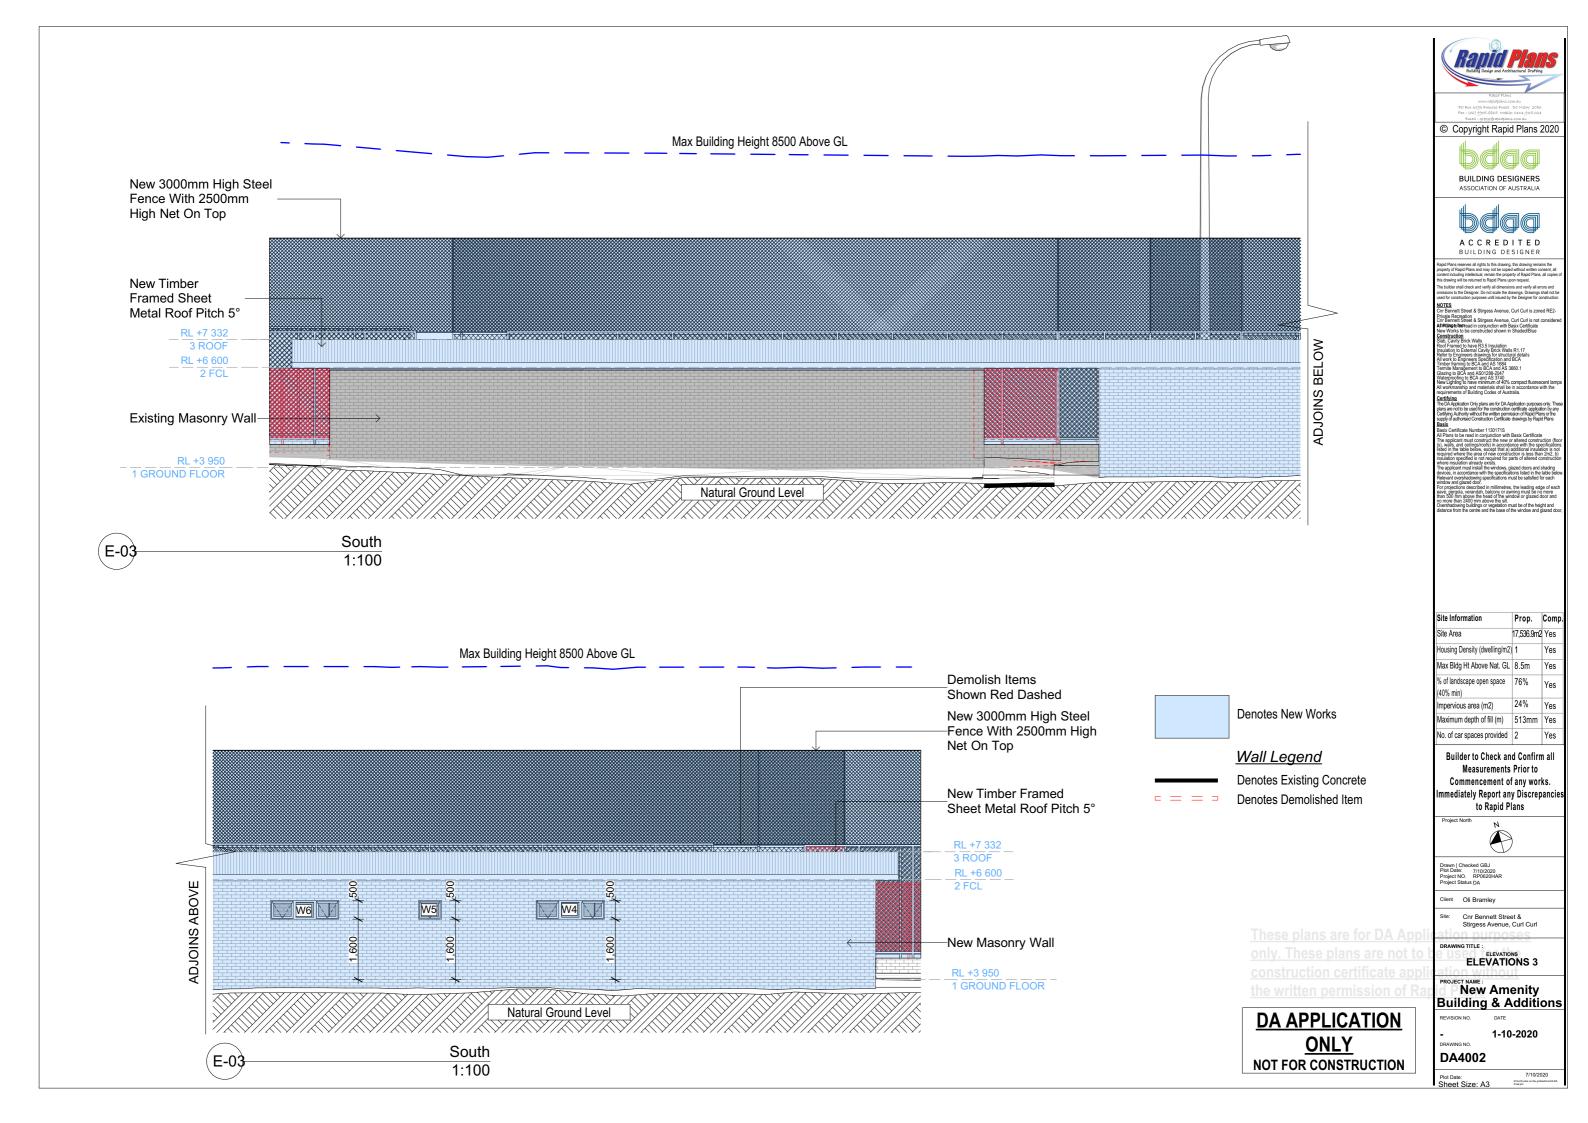

 Housing Density (dwelling/m2)
 1
 Yes

 Max Bldg Ht Above Nat. GL
 8.5m
 Yes

 % of landscape open space (40% min)
 76%
 Yes

 Impervious area (m2)
 24%
 Yes

 Maximum depth of fill (m)
 513mm
 Yes

 No. of car spaces provided
 2
 Yes