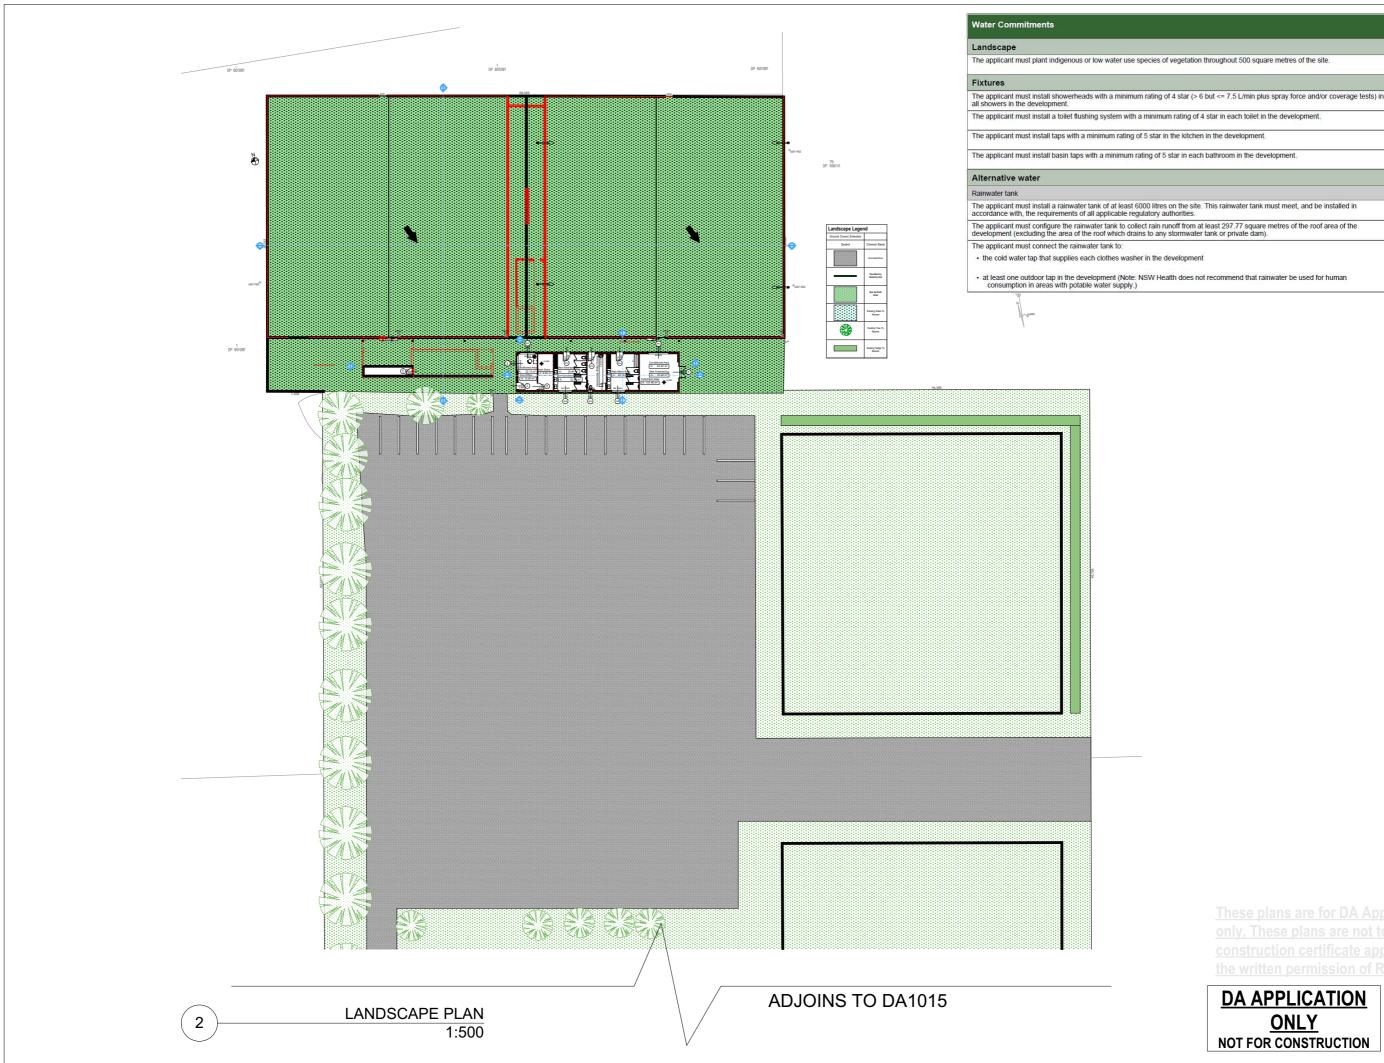

ient Oli Bramley

Site:

Cnr Bennett Street & Stirgess Avenue, Curl Curl

Sheet Size: A3

Plot Date

7/10/2020 D'Archijobs on Final.pin

| Landscape                                                              |                                                                                                                                                              |
|------------------------------------------------------------------------|--------------------------------------------------------------------------------------------------------------------------------------------------------------|
| The applicant must plant indigenous                                    | or low water use species of vegetation throughout 500 square metres of the site.                                                                             |
| Fixtures                                                               |                                                                                                                                                              |
| The applicant must install showerhe<br>all showers in the development. | ads with a minimum rating of 4 star (> 6 but <= 7.5 L/min plus spray force and/or coverage tests) in                                                         |
| The applicant must install a toilet flu                                | shing system with a minimum rating of 4 star in each toilet in the development.                                                                              |
| The applicant must install taps with a                                 | a minimum rating of 5 star in the kitchen in the development.                                                                                                |
| The applicant must install basin taps                                  | with a minimum rating of 5 star in each bathroom in the development.                                                                                         |
| Alternative water                                                      |                                                                                                                                                              |
| Rainwater tank                                                         |                                                                                                                                                              |
|                                                                        | r tank of at least 6000 litres on the site. This rainwater tank must meet, and be installed in<br>f all applicable regulatory authorities.                   |
|                                                                        | water tank to collect rain runoff from at least 297.77 square metres of the roof area of the<br>he roof which drains to any stormwater tank or private dam). |
| The applicant must connect the rain                                    | vater tank to:                                                                                                                                               |

 at least one outdoor tap in the development (Note: NSW Health does not recommend that rainwater be used for human consumption in areas with potable water supply.)

ADJOINS TO DA1010

|          | Denotes Impervious Area                                        | Rapid<br>Buldin Design and Archi                                                                                                                                                                                                                                                                                                                                                                                                                                                                                                                                                        |                                                                                                                             | 15                                                                       |
|----------|----------------------------------------------------------------|-----------------------------------------------------------------------------------------------------------------------------------------------------------------------------------------------------------------------------------------------------------------------------------------------------------------------------------------------------------------------------------------------------------------------------------------------------------------------------------------------------------------------------------------------------------------------------------------|-----------------------------------------------------------------------------------------------------------------------------|--------------------------------------------------------------------------|
|          |                                                                | www.rapidplans.cr<br>PO Box 619x Frenchs Forest<br>Fax : (02) 9905-8865 Mpkily<br>Email : gregg@rapidplan                                                                                                                                                                                                                                                                                                                                                                                                                                                                               | DC NSW 2084                                                                                                                 |                                                                          |
|          | Denotes Pervious Area                                          | © Copyright Rapio                                                                                                                                                                                                                                                                                                                                                                                                                                                                                                                                                                       | d Plans :                                                                                                                   | 2020                                                                     |
|          |                                                                | BUILDING DES<br>ASSOCIATION OF A                                                                                                                                                                                                                                                                                                                                                                                                                                                                                                                                                        |                                                                                                                             |                                                                          |
|          |                                                                |                                                                                                                                                                                                                                                                                                                                                                                                                                                                                                                                                                                         |                                                                                                                             |                                                                          |
|          |                                                                | Rapid Plans reserves all rights to this drawing,<br>property of Rapid Plans and may not be copie<br>content including intellectual, remain the prope                                                                                                                                                                                                                                                                                                                                                                                                                                    | , this drawing rema<br>d without written co<br>rty of Rapid Plans,                                                          | nsent, all                                                               |
|          |                                                                | this drawing will be returned to Rapid Plans up<br>The builder shall check and verify all dimensio<br>omissions to the Designer. Do not scale the dr<br>used for construction purposes until issued by                                                                                                                                                                                                                                                                                                                                                                                  | ion request.<br>ns and verify all en<br>awings. Drawings                                                                    | ors and shall not be                                                     |
|          |                                                                | NOTES<br>Crr Bennett Street & Stirgess Avenue,<br>Private Recreation<br>Crr Bennett Street & Stirgess Avenue,<br><b>AtPetingeriser</b> ead in conjunction with B<br>New Works to be constructed shown in<br><u>Construction</u><br>Siab, Cavity Britch Walls<br>Roof Framed to have R3.5 Institution.                                                                                                                                                                                                                                                                                   | Curl Curl is not<br>asix Certificate<br>Shaded/Blue                                                                         | considered                                                               |
|          |                                                                | Stab, Cavity Brick Walls<br>Roof Frandt of have R3.5 Installion<br>Insulation to External Cavity Brick Walls<br>Refer to Engineers Specification and<br>Timber framing to BCA and R3 1684<br>Termite Management to BCA and R3 5<br>Gazard to BCA and R4 Star R4<br>Gazard to BCA and R4 Star R4<br>Gazard to BCA and R4 Star R4<br>Hand R4 R4 R4 R4 R4<br>R4 Workmarkhan and materials shall be<br>requirements of Building Codes of Aust<br>Cavitation                                                                                                                                 | ral details<br>BCA<br>660.1<br>compact fluores<br>in accordance v<br>ralia.                                                 | cent lamps<br>/ith the                                                   |
|          |                                                                | Certifying<br>The DA Application Only plans are for DA Application<br>plans are not to be used for the construction<br>Certifying Authority without the written permis<br>supply of authorised Construction Certificate<br>Basix                                                                                                                                                                                                                                                                                                                                                        | plication purpose<br>certificate applicat<br>ssion of Rapid Pla<br>drawings by Rapi                                         | s only. These<br>ion by any<br>ns or the<br>d Plans                      |
|          |                                                                | A pair and a certificate Number 11301735<br>All Plans to be read in onjunction with<br>The applicant must construct the new of<br>(s), walks, and collings/roots/in accords<br>listed in the table below, except that a),<br>required where the area of new constru-<br>insulation specified is not required forp<br>where insulation already vesits, news, g<br>devices, in accordance with the specifica-<br>fetimes, in accordance with the specifications on<br>perference of the standard standard standard standard standard<br>devices, in accordance with the specifications on | Basix Certificate<br>r altered constru-<br>ince with the sp<br>additional insula<br>ction is less that<br>arts of altered o | iction (floor<br>scifications<br>tion is not<br>n 2m2, b)<br>onstruction |
|          |                                                                | The applicant has insear the wholeves, you devices, in accordance with the specifical<br>Relevant overshadowing specifications me<br>window and glazed door. For projections described in millimetres<br>eave, pergola, verandah, belacony or aw<br>than 500 mm above the head of the win<br>on more than 2400 mm above the sill.<br>Overshadowing buildings or vegetation m<br>distance from the center and the base of                                                                                                                                                                | , the leading edg<br>ming must be no<br>idow or glazed o                                                                    | e of each<br>more<br>loor and                                            |
|          |                                                                | Site Information                                                                                                                                                                                                                                                                                                                                                                                                                                                                                                                                                                        | Prop.                                                                                                                       | Comp.                                                                    |
|          |                                                                | Site Area                                                                                                                                                                                                                                                                                                                                                                                                                                                                                                                                                                               | Prop.<br>17,536.9m2                                                                                                         | · · · ·                                                                  |
|          |                                                                | Housing Density (dwelling/m2)                                                                                                                                                                                                                                                                                                                                                                                                                                                                                                                                                           |                                                                                                                             | Yes                                                                      |
|          |                                                                | Max Bldg Ht Above Nat. GL                                                                                                                                                                                                                                                                                                                                                                                                                                                                                                                                                               |                                                                                                                             | Yes                                                                      |
|          |                                                                | % of landscape open space                                                                                                                                                                                                                                                                                                                                                                                                                                                                                                                                                               | 8.5m<br>76%                                                                                                                 | Yes                                                                      |
|          |                                                                | (40% min)<br>Impervious area (m2)                                                                                                                                                                                                                                                                                                                                                                                                                                                                                                                                                       | 24%                                                                                                                         | Yes                                                                      |
|          |                                                                | Maximum depth of fill (m)                                                                                                                                                                                                                                                                                                                                                                                                                                                                                                                                                               | 513mm                                                                                                                       | Yes                                                                      |
|          |                                                                | No. of car spaces provided                                                                                                                                                                                                                                                                                                                                                                                                                                                                                                                                                              | 2                                                                                                                           | Yes                                                                      |
|          |                                                                | Builder to Check an<br>Measurements<br>Commencement of<br>Immediately Report an<br>to Rapid P                                                                                                                                                                                                                                                                                                                                                                                                                                                                                           | Prior to<br>f any wor<br>y Discrep                                                                                          | ks.                                                                      |
|          |                                                                | Project North                                                                                                                                                                                                                                                                                                                                                                                                                                                                                                                                                                           | )                                                                                                                           |                                                                          |
|          |                                                                | Drawn   Checked GBJ<br>Plot Date: 7/10/2020<br>Project NO. RP0620HAR<br>Project Status DA                                                                                                                                                                                                                                                                                                                                                                                                                                                                                               |                                                                                                                             |                                                                          |
|          |                                                                | Site: Cnr Bennett Stree<br>Stirgess Avenue,                                                                                                                                                                                                                                                                                                                                                                                                                                                                                                                                             |                                                                                                                             |                                                                          |
| The      | <u>se plans are for DA Appli</u><br>. These plans are not to b | DRAWING TITLEITE AND LOC                                                                                                                                                                                                                                                                                                                                                                                                                                                                                                                                                                |                                                                                                                             | 309                                                                      |
|          | struction certificate applic<br>written permission of Rap      | PROJECT NAME :<br>New Ame                                                                                                                                                                                                                                                                                                                                                                                                                                                                                                                                                               | g 2<br>enity                                                                                                                |                                                                          |
| <u> </u> | APPLICATION                                                    | Building & A<br>REVISION NO. DATE                                                                                                                                                                                                                                                                                                                                                                                                                                                                                                                                                       |                                                                                                                             | ons                                                                      |
|          | ONLY                                                           | DRAWING NO.                                                                                                                                                                                                                                                                                                                                                                                                                                                                                                                                                                             | -2020                                                                                                                       |                                                                          |
| NOT      | FOR CONSTRUCTION                                               | DA1011 Plot Date:                                                                                                                                                                                                                                                                                                                                                                                                                                                                                                                                                                       | 7/10/20<br>Diversit jobs on the gali<br>Final pin                                                                           |                                                                          |
|          |                                                                | Sheet Size: A3                                                                                                                                                                                                                                                                                                                                                                                                                                                                                                                                                                          | ⊧inai.pin                                                                                                                   |                                                                          |

nous or low water use species of vegetation throughout 500 square metres of the site

The applicant must install a rainwater tank of at least 6000 litres on the site. This rainwater tank must meet, and be insi accordance with, the requirements of all applicable regulatory authorities.