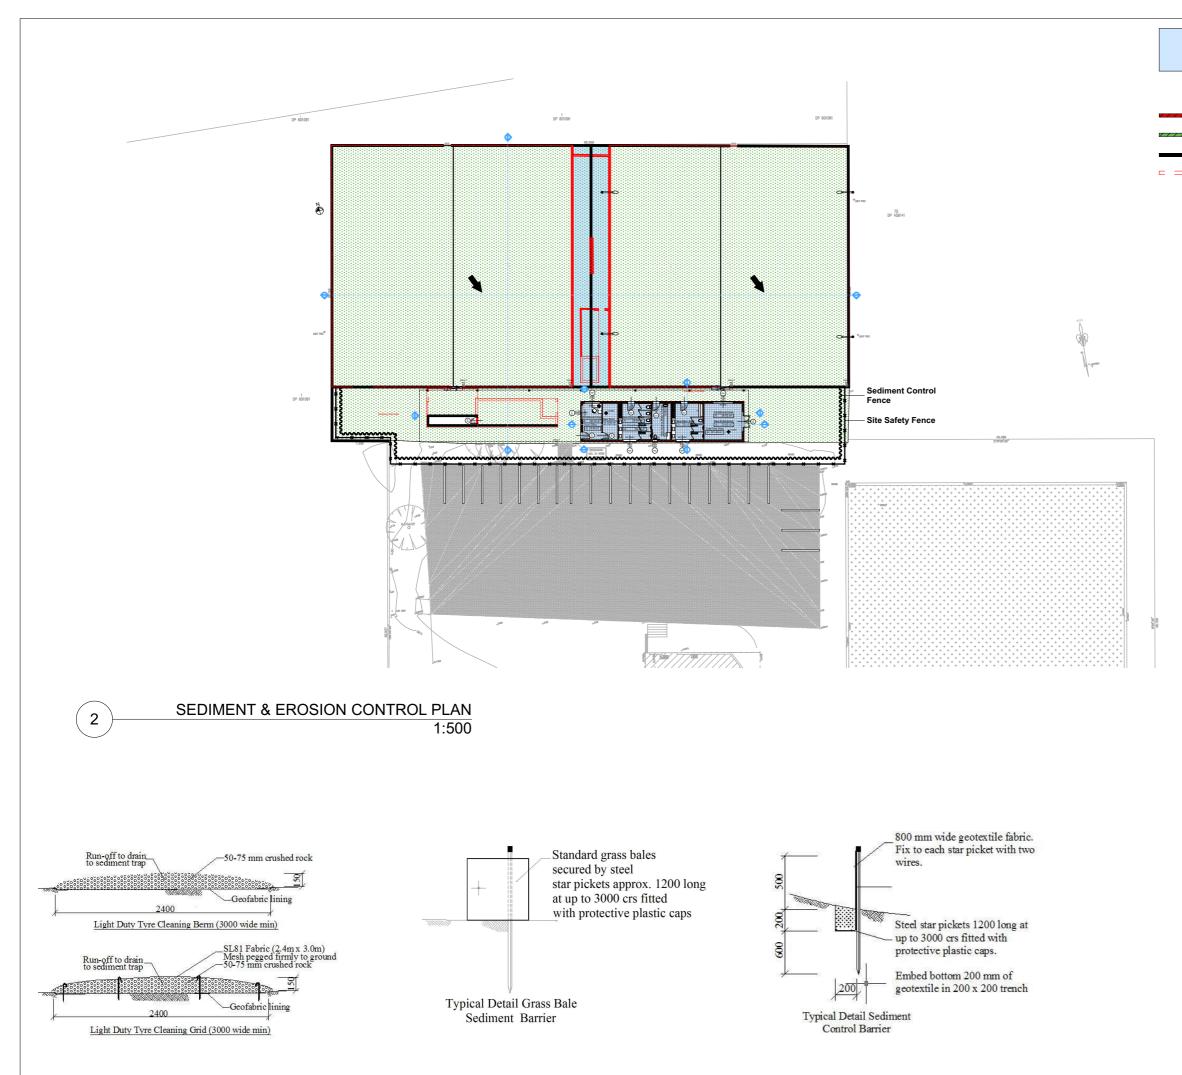

|
|                                            | door tap in the development (Note: NSW Health does not recommend that rainwater be used for human                                                                                                 |

ADJOINS TO DA1012

STREET

TED



BENNETT

2





**DA APPLICATION** 

ONLY



Sheet Size: A3



nous or low water use species of vegetation throughout 500 square metres of the site

The applicant must install a rainwater tank of at least 6000 litres on the site. This rainwater tank must meet, and be insi accordance with, the requirements of all applicable regulatory authorities.

**DA APPLICATION** 

ONLY

NOT FOR CONSTRUCTION



D:Archijobs or Final.pin



# = = =

# Wall Legend Denotes New Masonry Wall

Denotes New Concrete Block Wall Denotes Existing Wall Denotes Demolished Item



Sheet Size: A3





# 

# Wall Legend

Denotes New Masonry Wall Denotes New Concrete Block Wall Denotes Existing Wall Denotes Demolished Item

**DA APPLICATION** 

ONLY

NOT FOR CONSTRUCTION





# = = =

# Wall Legend Denotes New Masonry Wall

**DA APPLICATION** 

ONLY

NOT FOR CONSTRUCTION

Denotes New Concrete Block Wall Denotes Existing Wall Denotes Demolished Item







| Plot Date:  |    |
|-------------|----|
| Sheet Size: | A3 |
|             |    |

D:Archijobe Final.pin

**DA APPLICATION** 

ONLY

NOT FOR CONSTRUCTION









| Hot water          |