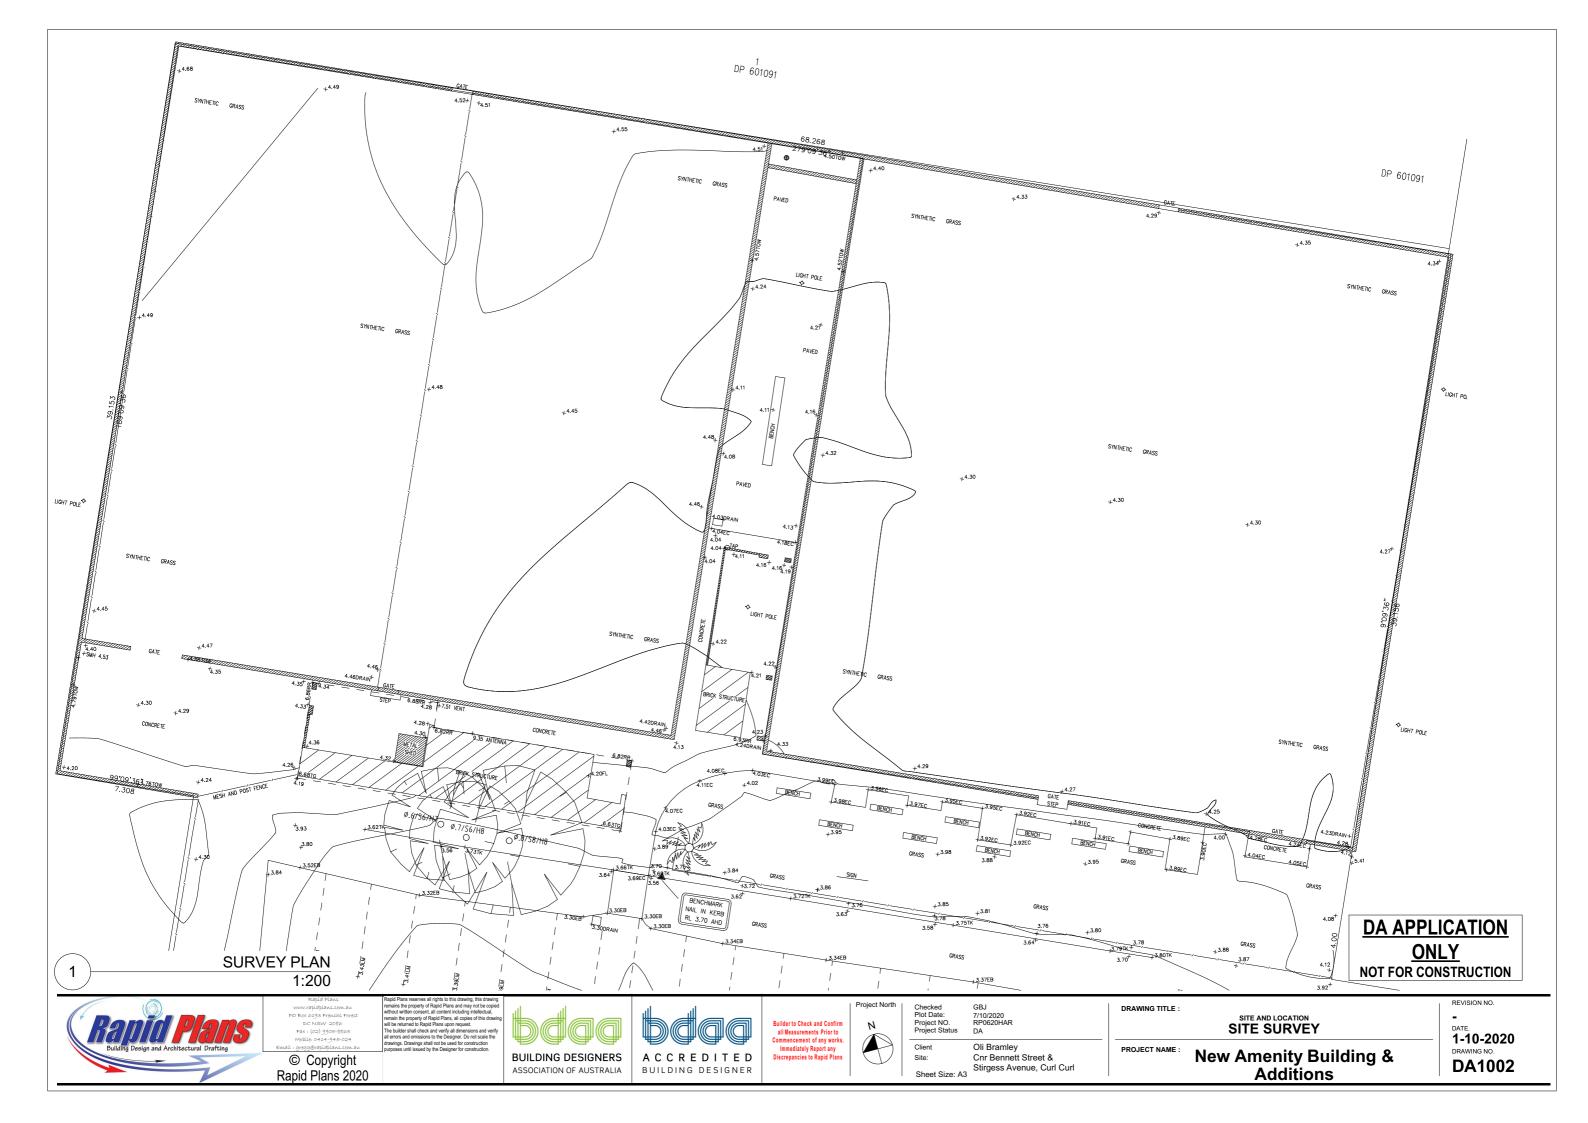

# **DA APPLICATION** <u>ONLY</u> NOT FOR CONSTRUCTION

| Y JOB No.: 200643  | LGA:NORTHERN BEACH    |
|--------------------|-----------------------|
| PLAN No.: 200643-1 | DATUM: AHD            |
| DATE: 11/05/2020   | SCALE: 1:100@A0       |
| DRAWN: FS          | CONT. INTERVAL: 0.25m |
| CHK: XX            | SHEET 1 OF 3          |

SITE AND LOCATION

|                    | Paul Johnston<br>Registered Surveyor<br>№ 5878 |
|--------------------|------------------------------------------------|
| JOB No.: 200643    | LGA:NORTHERN BEACHES                           |
| PLAN No.: 200643-1 | DATUM: AHD                                     |
| DATE: 11/05/2020   | SCALE: 1:100@A0                                |
| DRAWN: FS          | CONT. INTERVAL: 0.25m                          |