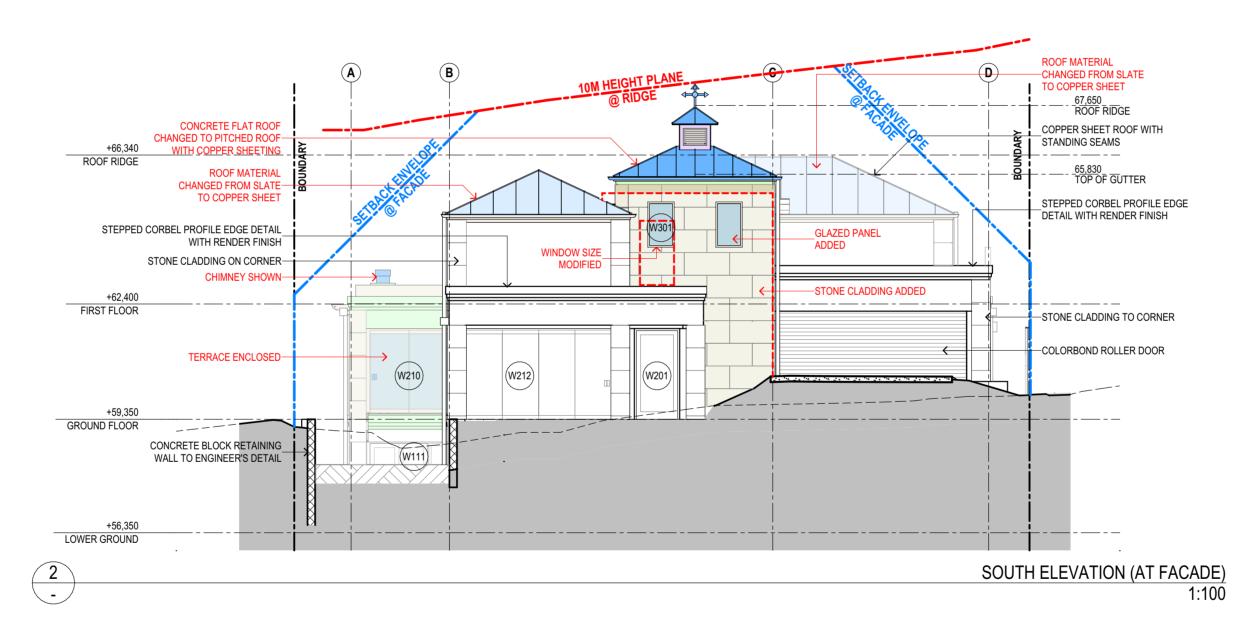

E: ROOF MATERIAL
CHANGED TO COPPER
SHEETING, CHIMNEYS
SHOWN, ROOF OVER LIFT
CHANGED TO A PITCHED
ROOF, STONE CLADDING
ADDED TO LIFT LOBBY AND
TERRACE ENCLOSED FOR
4.55 SUBMISSION
(02/21)
C: TERRACE 4 DELETED
AND LIVING ROOM
EXTENDED FOR 4.55
SUBMISSION
(10/22)
B: BUILDING LEVEL S
LOWERED IN RESPONSE
TO COUNCIL COMMENTS
(10/21)
A: FOR DA SUBMISSION
(65/21)

SOUTH ELEVATION

PROJECT DWG NO.

SRSP

DA105

1:100@A2 13/03/23

SCALE: DATE:

SUSAN ROTHWELL ARCHITECTS

38 SERPENTINE RD GREENWICH N.S.W 2065 TEL: (02) 9439 2380 FAX: (02) 9901 3185 EMAIL: susan@rothwellarchitects.com.au