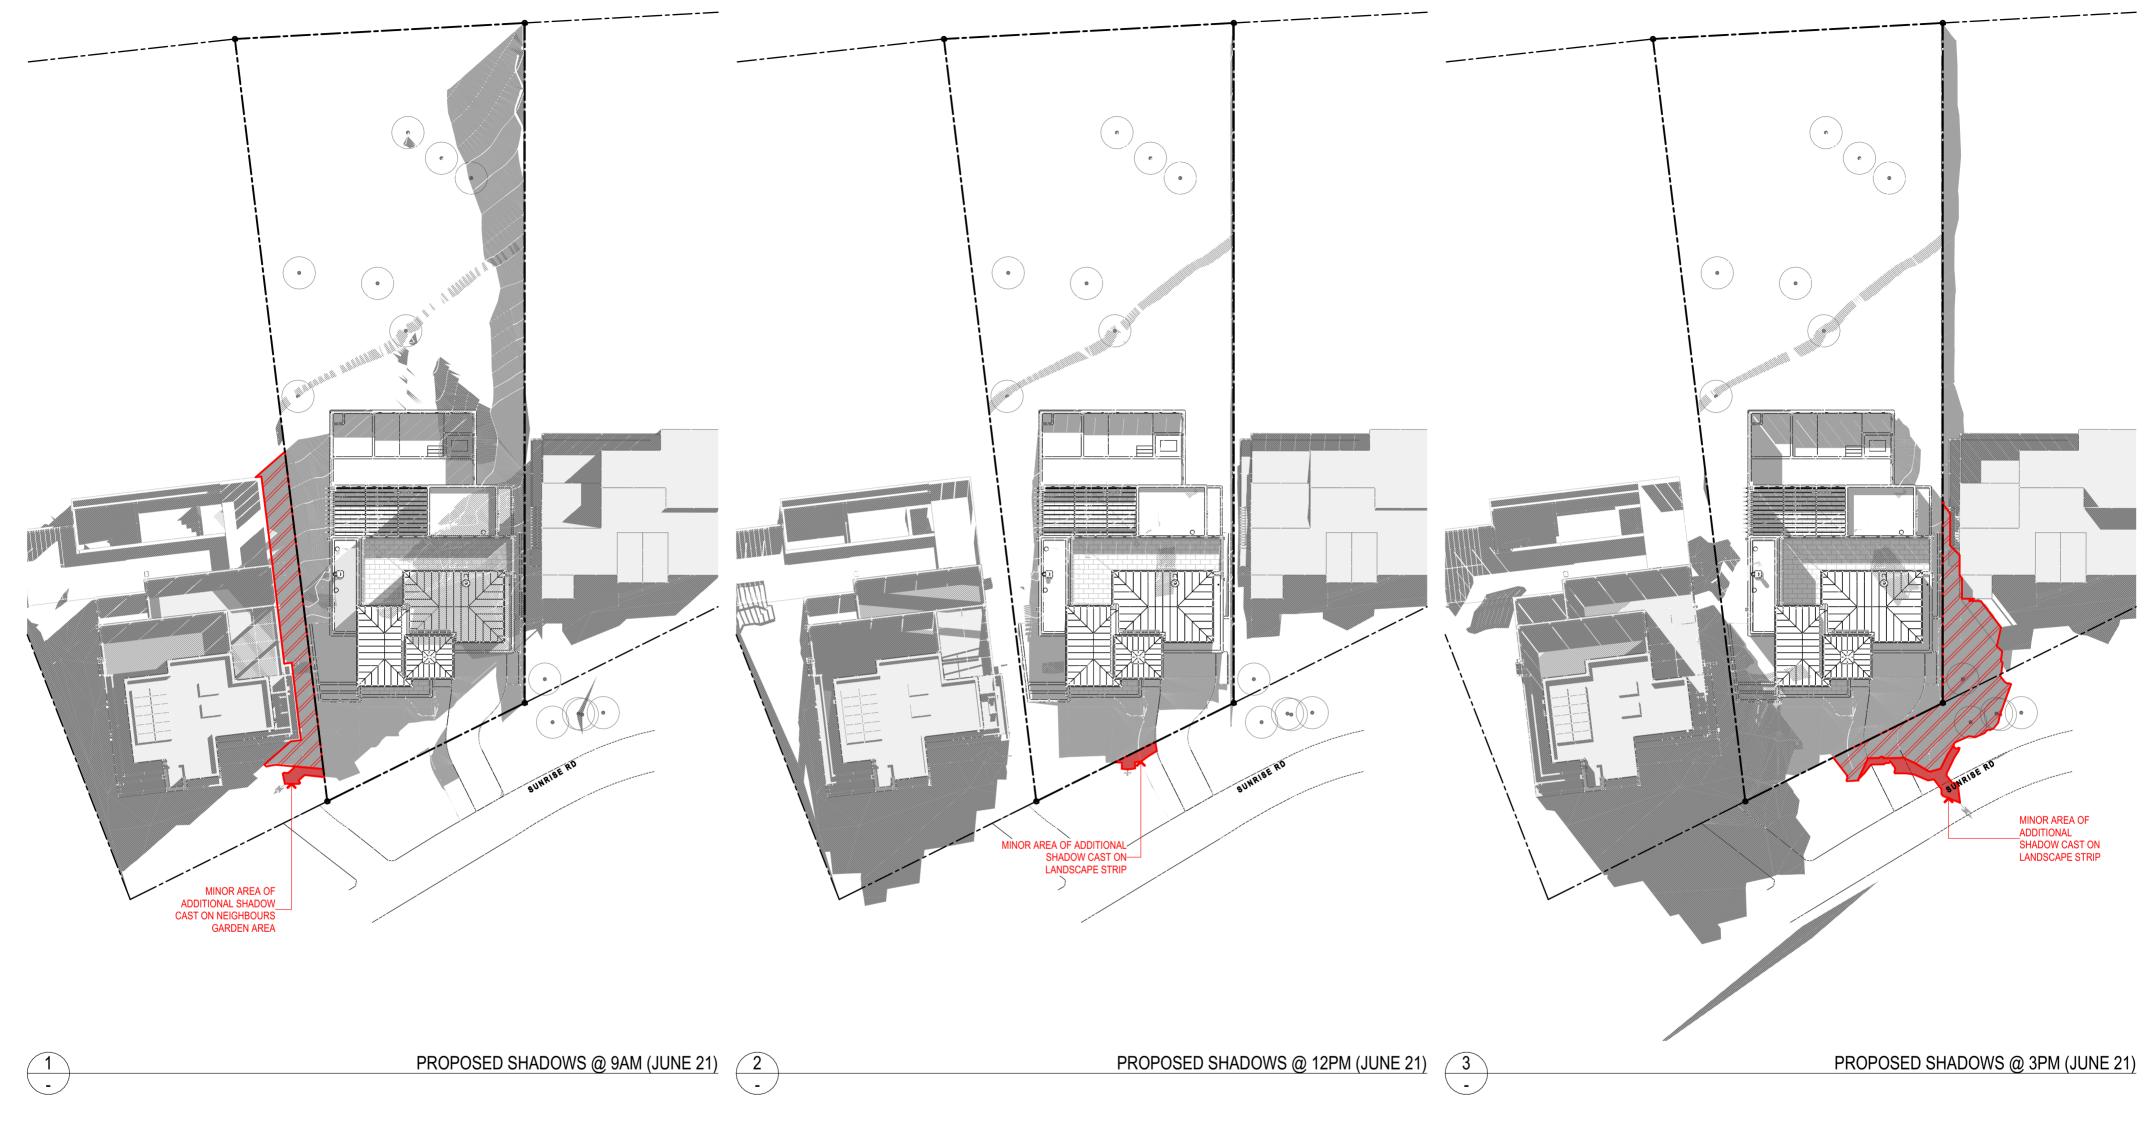

EXCAVATION CALCULATION PLAN

В

PROJECT DWG NO.

SCALE: 1:200@A4 SRSP DA1001
DATE: 13/03/23

LEGEND:

AREA OF **EXISTING** SHADOW

AREA OF <u>APPROVED</u> SHADOW

AREA OF <u>ADDITIONAL</u> SHADOW

### **NEW RESIDENCE** AT 40 SUNRISE ROAD, PALM BEACH LOT 151 / DP 6937 FOR SUSAN ROTHWELL

SHADOW DIAGRAMS @ JUNE 21

SCALE: SRSP DA1006