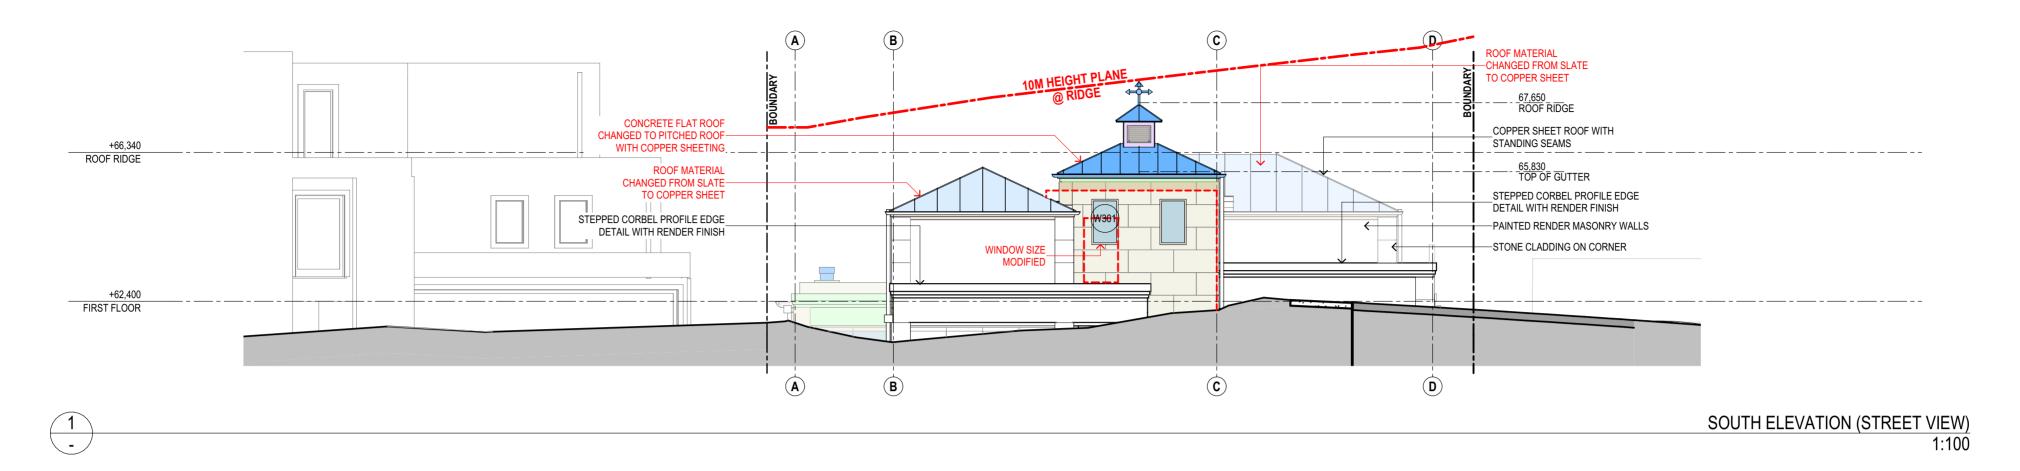

SOUTH ELEVATION

PROJECT DWG NO.

SRSP

DA105

1:100@A2 13/03/23

SCALE: DATE:

SUSAN ROTHWELL ARCHITECTS

38 SERPENTINE RD GREENWICH N.S.W 2065 TEL: (02) 9439 2380 FAX: (02) 9901 3185 EMAIL: susan@rothwellarchitects.com.au

NEW RESIDENCE
AT 40 SUNRISE ROAD, PALM
BEACH
FOR SUSAN ROTHWELL

ISSUE

A: FOR DA SUBMISSION

B: GARAGE SETBACK INCREASED, DINING ROOM SETBACK INCREASED AND FLOOR LEVELS LOWERED IN RESPONSE TO COUNCIL COMMENTS (10/21)

C: TERRACE 4 DELETED AND LIVING ROOM EXTENDED FOR 4.55 SUBMISSION (10/22)

D: FOR CC SUBMISSION (02/21)

E: FOR 4.55 SUBMISSION (02/21)

F: HOB ADDED TO FLAT ROOF OVER DINING, PERGOLA ADDED, PLANTER HEIGHT REDUCED AND LENGTH EXTENDED OVER ENCLOSED TERRACE UNDER, ROOF MATERIAL CHANGED TO COPPER SHEETING, CHIMNEYS SHOWN, ROOF OVER LIFT CHANGED TO A PITCHED ROOF, STONE CLADDING ADDED TO LIFT LOBBY AND TERRACE ENCLOSED FOR 4.55 SUBMISSION (03/21)