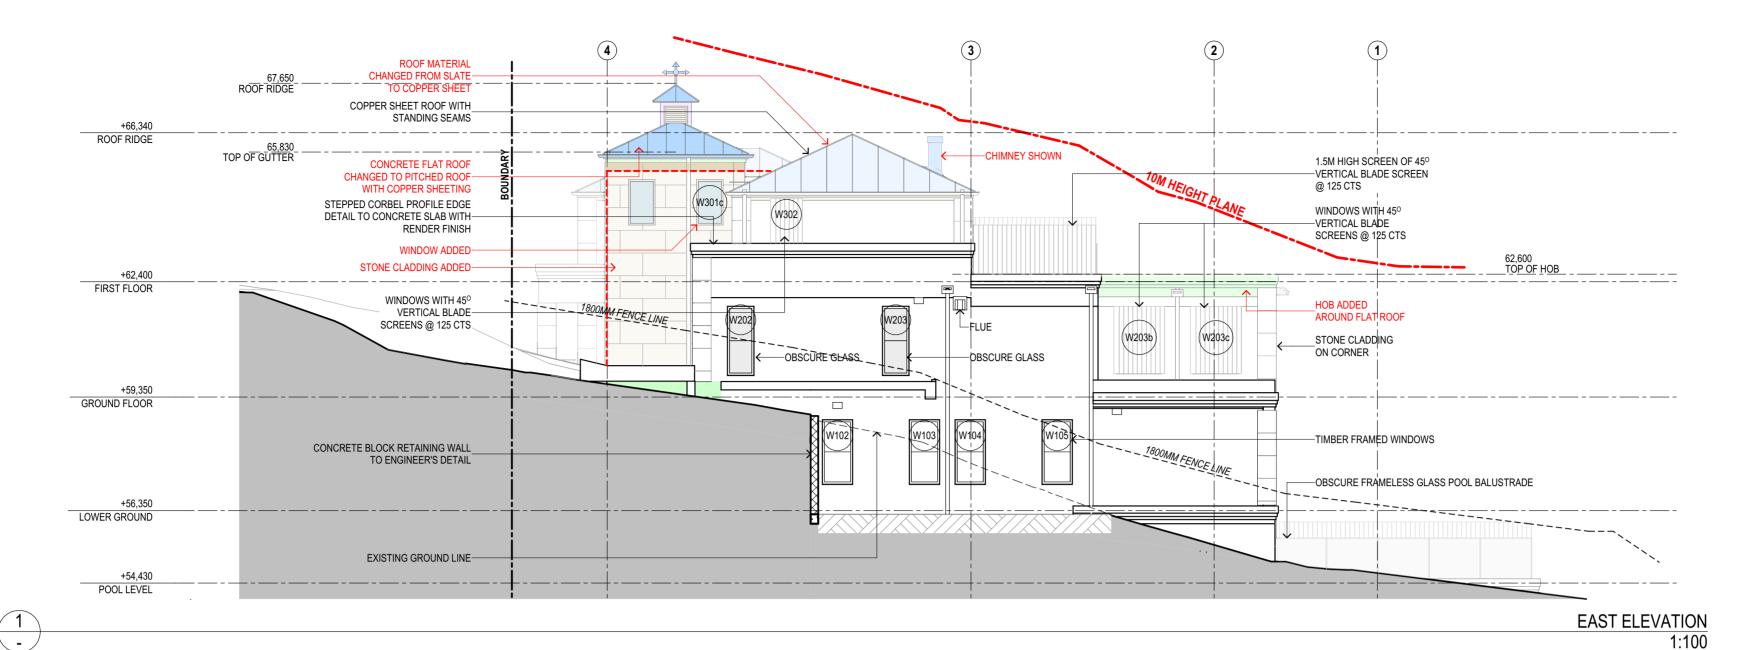

NEW RESIDENCE
AT 40 SUNRISE ROAD, PALM
BEACH
FOR SUSAN ROTHWELL

ISSUE

A: FOR DA SUBMISSION

B: GARAGE SETBACK INCREASED, DINING ROOM SETBACK INCREASED AND FLOOR LEVELS LOWERED IN RESPONSE TO COUNCIL COMMENTS (10/21)

C: TERRACE 4 DELETED AND LIVING ROOM EXTENDED FOR 4.55 SUBMISSION (10/22)

D: FOR CC SUBMISSION (02/21)

E: FOR 4.55 SUBMISSION (02/21)

F: HOB ADDED TO FLAT ROOF OVER DINING, PERGOLA ADDED, PLANTER HEIGHT REDUCED AND LENGTH EXTENDED OVER ENCLOSED TERRACE UNDER, ROOF MATERIAL CHANGED TO COPPER SHEETING, CHIMNEYS SHOWN, ROOF OVER LIFT CHANGED TO A PITCHED ROOF, STONE CLADDING ADDED TO LIFT LOBBY AND TERRACE ENCLOSED FOR 4.55 SUBMISSION (03/21)

EAST AND WEST ELEVATIONS

1:100

| SCALE    | 1:100@A2   |
|----------|------------|
| DATE     | 13/03/23   |
| JOB NO.  | SRSP       |
| DWG. NO. | ISSUE<br>E |