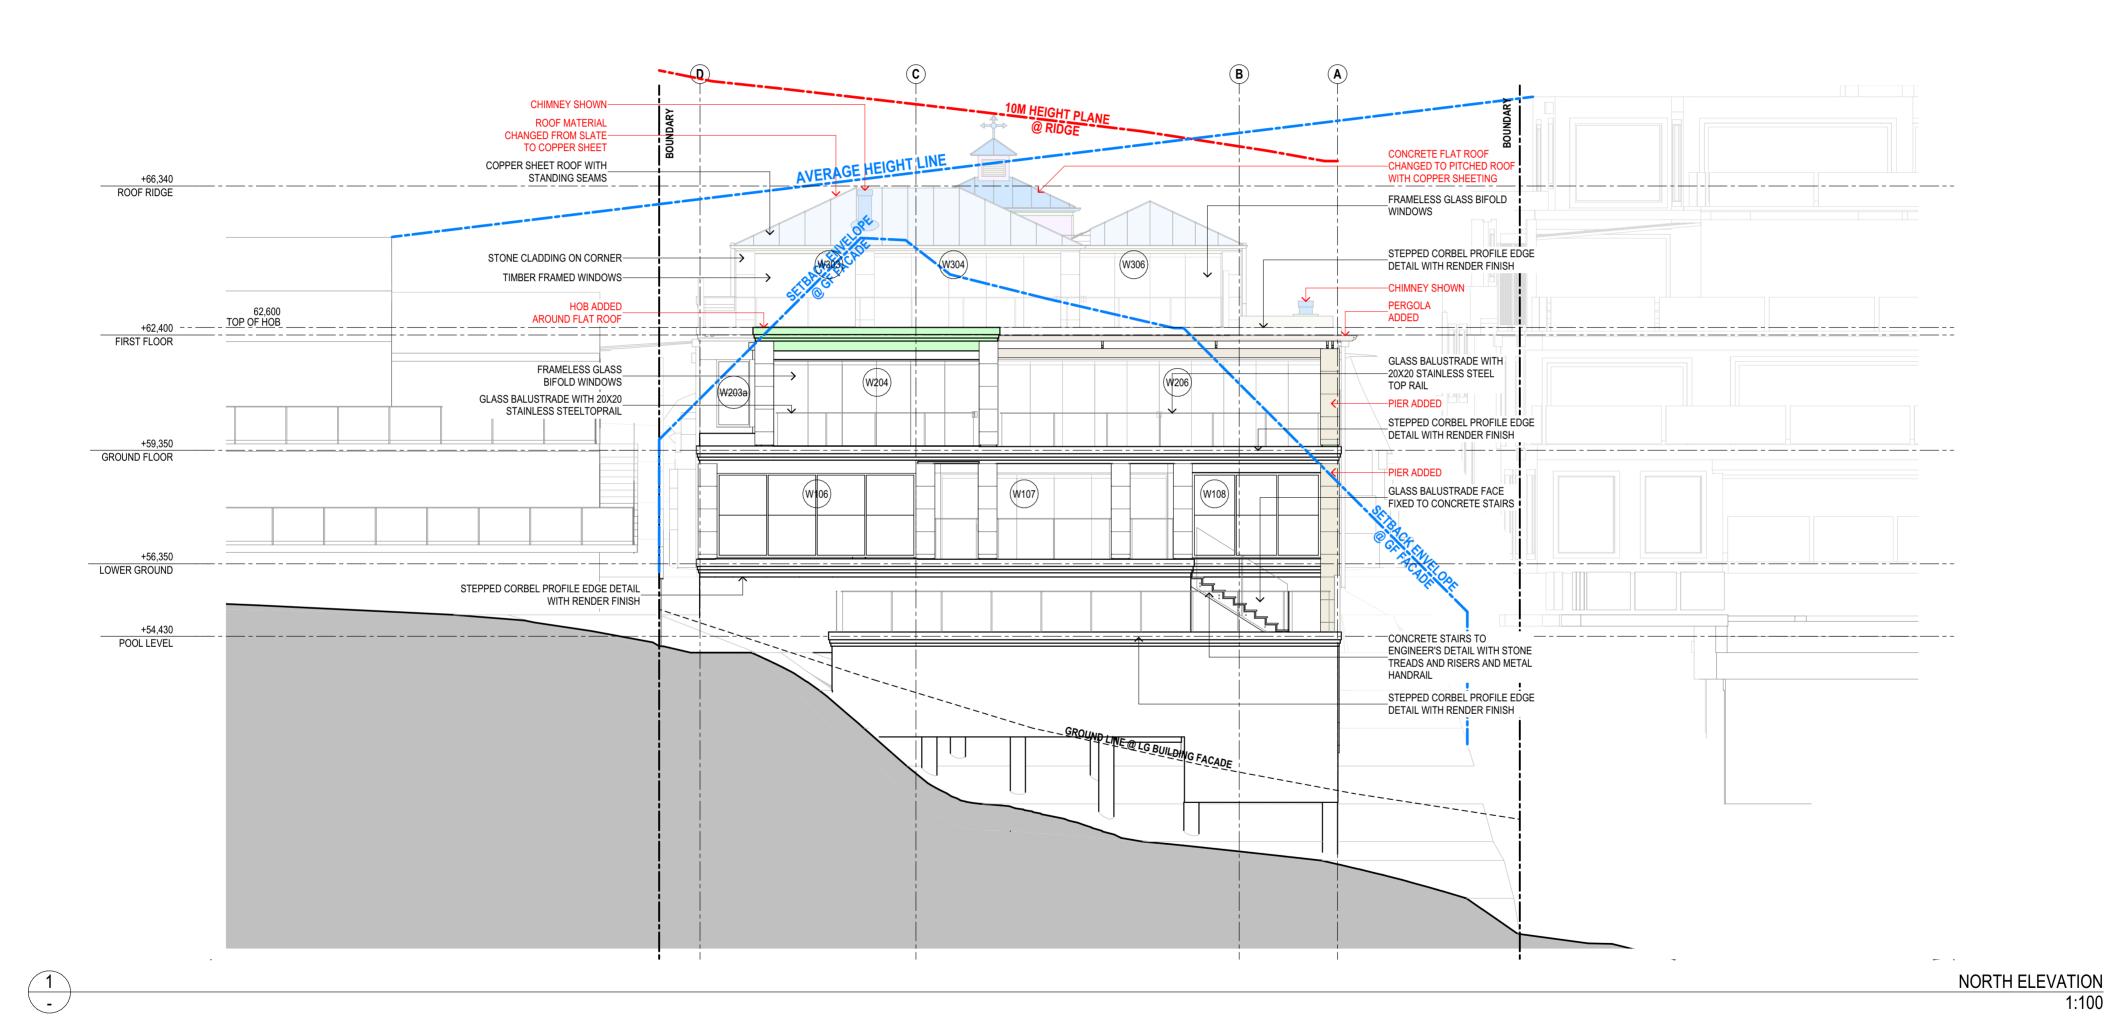

**ARCHITECTS** 

NEW RESIDENCE
AT 40 SUNRISE ROAD, PALM BEACH
LOT 151 / DP 6937
FOR SUSAN ROTHWELL

: HOB ADDED TO FLAT
OOF OVER DINING,
ERGOLA ADDED, ROOF
ATERIAL CHANGED TO
OPPER SHEETING,
HIMNEYS SHOWN AND
LAT ROOF OVER LITT
HANGED TO A PITCHED
OOF FOR 4.55
UBMISSION
33/21)
: FOR CC SUBMISSION
22/21)
: BUILDING LEVELS
OOWERED AND DINING
OOM SETBACK
ACREASED IN RESPONSE
O COUNCIL COMMENTS
(0/21)
: FOR DA SUBMISSION
55/21)

NORTH ELEVATION

PROJECT DWG NO. ISSUE

SCALE: 1:100@A2 13/03/23 SRSP DA104 D

| SUSAN ROTHWELL |  |
|----------------|--|
| ARCHITECTS     |  |

38 SERPENTINE RD GREENWICH N.S.W 2065 TEL: (02) 9439 2380 FAX: (02) 9901 3185 EMAIL: susan@rothwellarchitects.com.au NEW RESIDENCE
AT 40 SUNRISE ROAD, PALM BEACH
LOT 151 / DP 6937
FOR SUSAN ROTHWELL

E: ROOF MATERIAL
CHANGED TO COPPER
SHEETING, CHIMNEYS
SHOWN, ROOF OVER LIFT
CHANGED TO A PITCHED
ROOF, STONE CLADDING
ADDED TO LIFT LOBBY AND
TERRACE ENCLOSED FOR
4.55 SUBMISSION
(02/21)
C: TERRACE 4 DELETED
AND LIVING ROOM
EXTENDED FOR 4.55
SUBMISSION
(10/22)
B: BUILDING LEVEL S
LOWERED IN RESPONSE
TO COUNCIL COMMENTS
(10/21)
A: FOR DA SUBMISSION
(65/21)