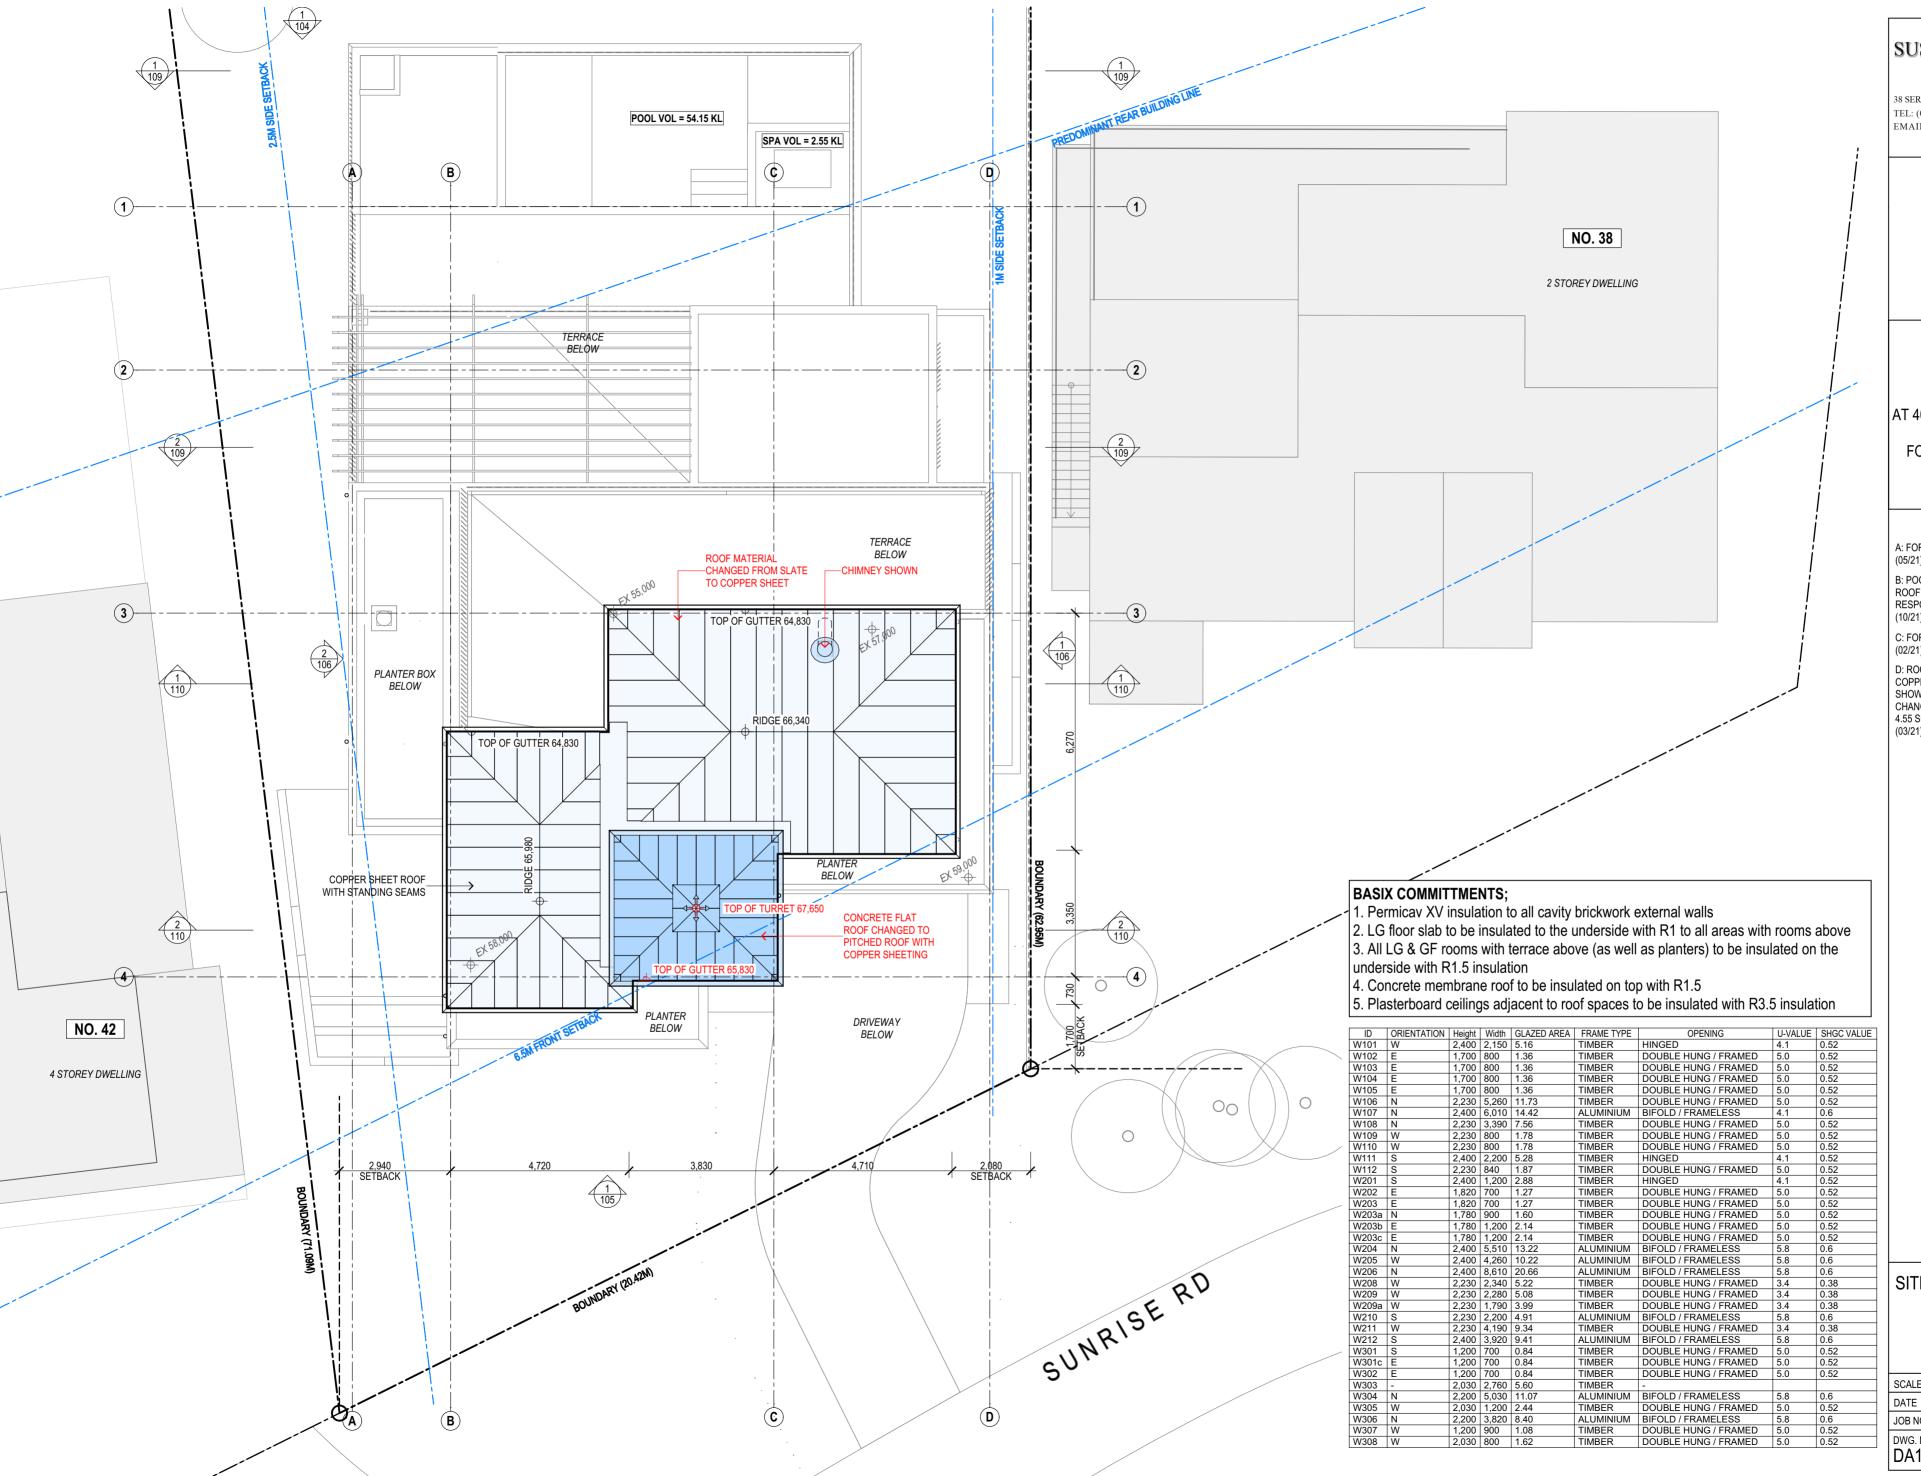

## SUSAN ROTHWELL ARCHITECTS

38 SERPENTINE RD GREENWICH N.S.W 2065 TEL: (02) 9439 2380 FAX: (02) 9901 3185 EMAIL: susan@rothwellarchitects.com.au

NEW RESIDENCE
AT 40 SUNRISE ROAD, PALM
BEACH
FOR SUSAN ROTHWELL

### ISSUE DA SUBMISSION

A: FOR DA SUBMISSION

B: POOL SETBACK INCREADED AND ROOF LEVEL LOWERED IN RESPONSE TO COUNCIL COMMENTS (10/21)

C: FOR CC SUBMISSION

D: ROOF MATERIAL CHANGED TO COPPER SHEETING, CHIMNEYS SHOWN, AND FLAT ROOF OVER LIFT CHANGED TO A PITCHED ROOF FOR 4.55 SUBMISSION (03/21)

#### SITE AND ROOF PLAN

| SCALE 1        | :100@A2    |
|----------------|------------|
| DATE           | 13/03/23   |
| JOB NO.        | SRSP       |
| DWG. NO. DA100 | ISSUE<br>D |

SUSAN ROTHWELL

38 SERPENTINE RD GREENWICH N.S.W 2065 TEL: (02) 9439 2380 FAX: (02) 9901 3185 EMAIL: susan@rothwellarchitects.com.au