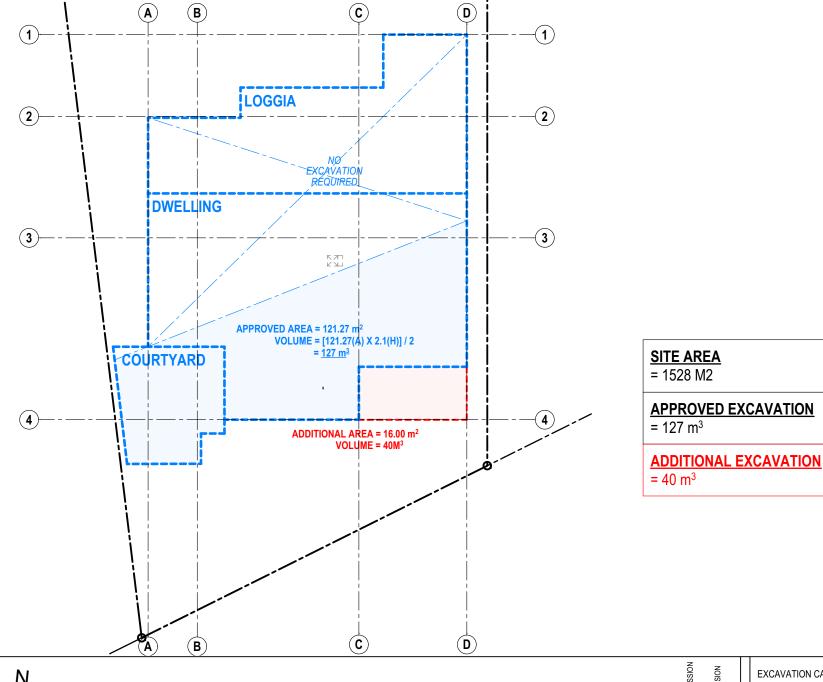

38 SERPENTINE RD GREENWICH N.S.W 2065 TEL: (02) 9439 2380 FAX: (02) 9901 3185 EMAIL: susan@rothwellarchitects.com.au

**NEW RESIDENCE** 40 SUNRISE ROAD, PALM BEACH B: FOR 4.55 SUBMISSION (03/23) A: FOR DA SUBMISSION (05/21)

EXCAVATION CALCULATION PLAN

В

PROJECT DWG NO.

SCALE: 1:200@A4 SRSP DA1001
DATE: 13/03/23

LEGEND:

AREA OF **EXISTING** SHADOW

AREA OF <u>APPROVED</u> SHADOW

AREA OF <u>ADDITIONAL</u> SHADOW