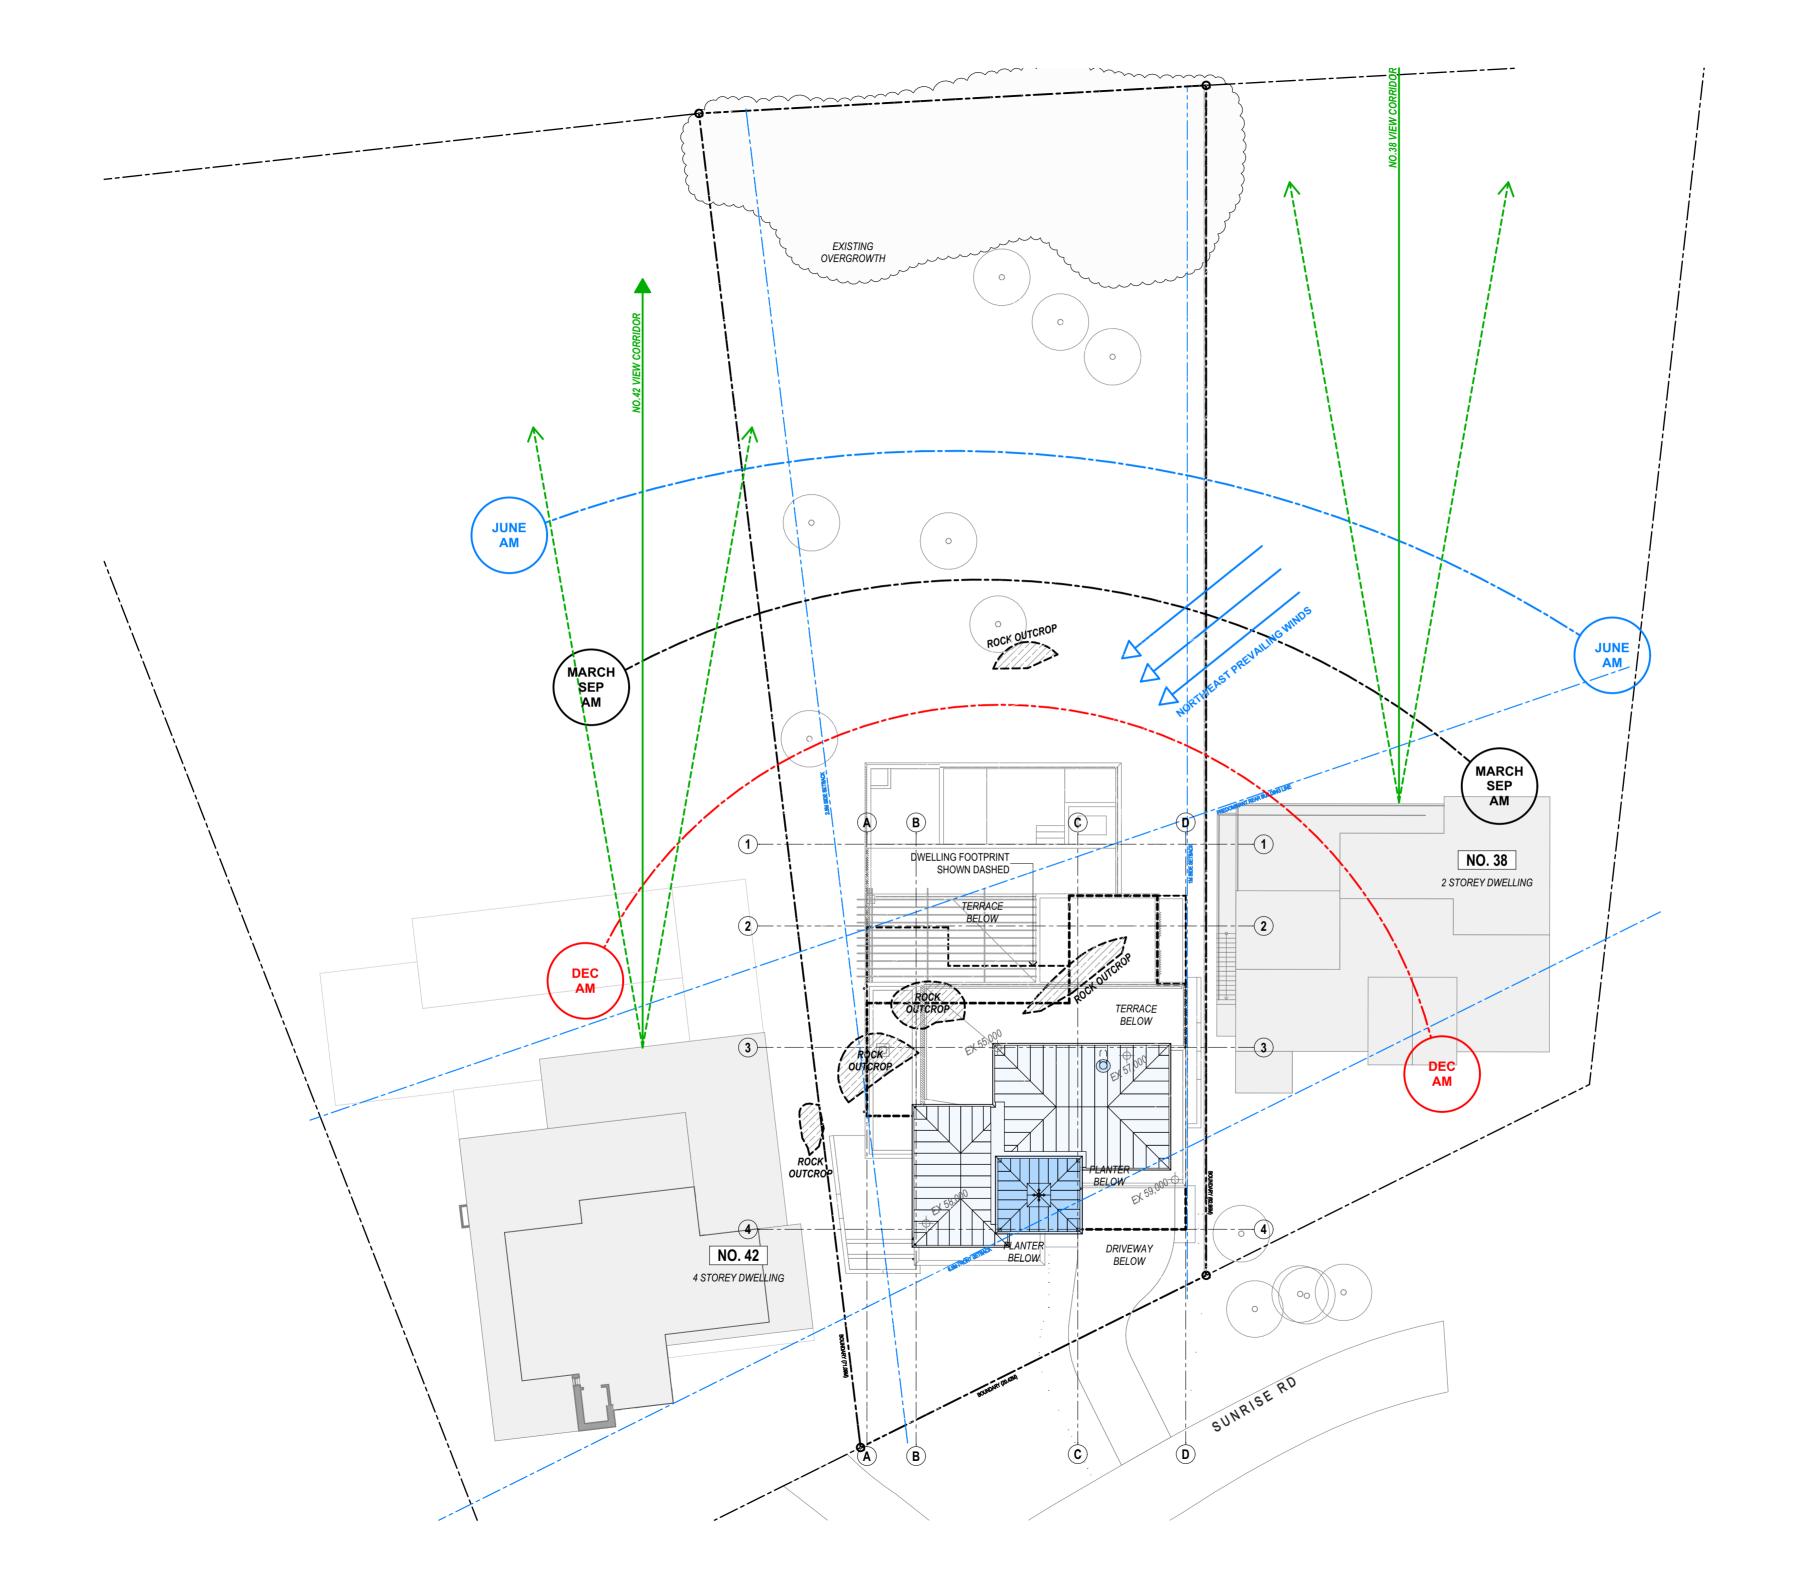

### SITE ANALYSIS

| SCALE           | 1:200@A2   |
|-----------------|------------|
| DATE            | 13/03/23   |
| JOB NO.         | SRSP       |
| DWG. NO. DA1000 | ISSUE<br>C |

SUSAN ROTHWELL ARCHITECTS