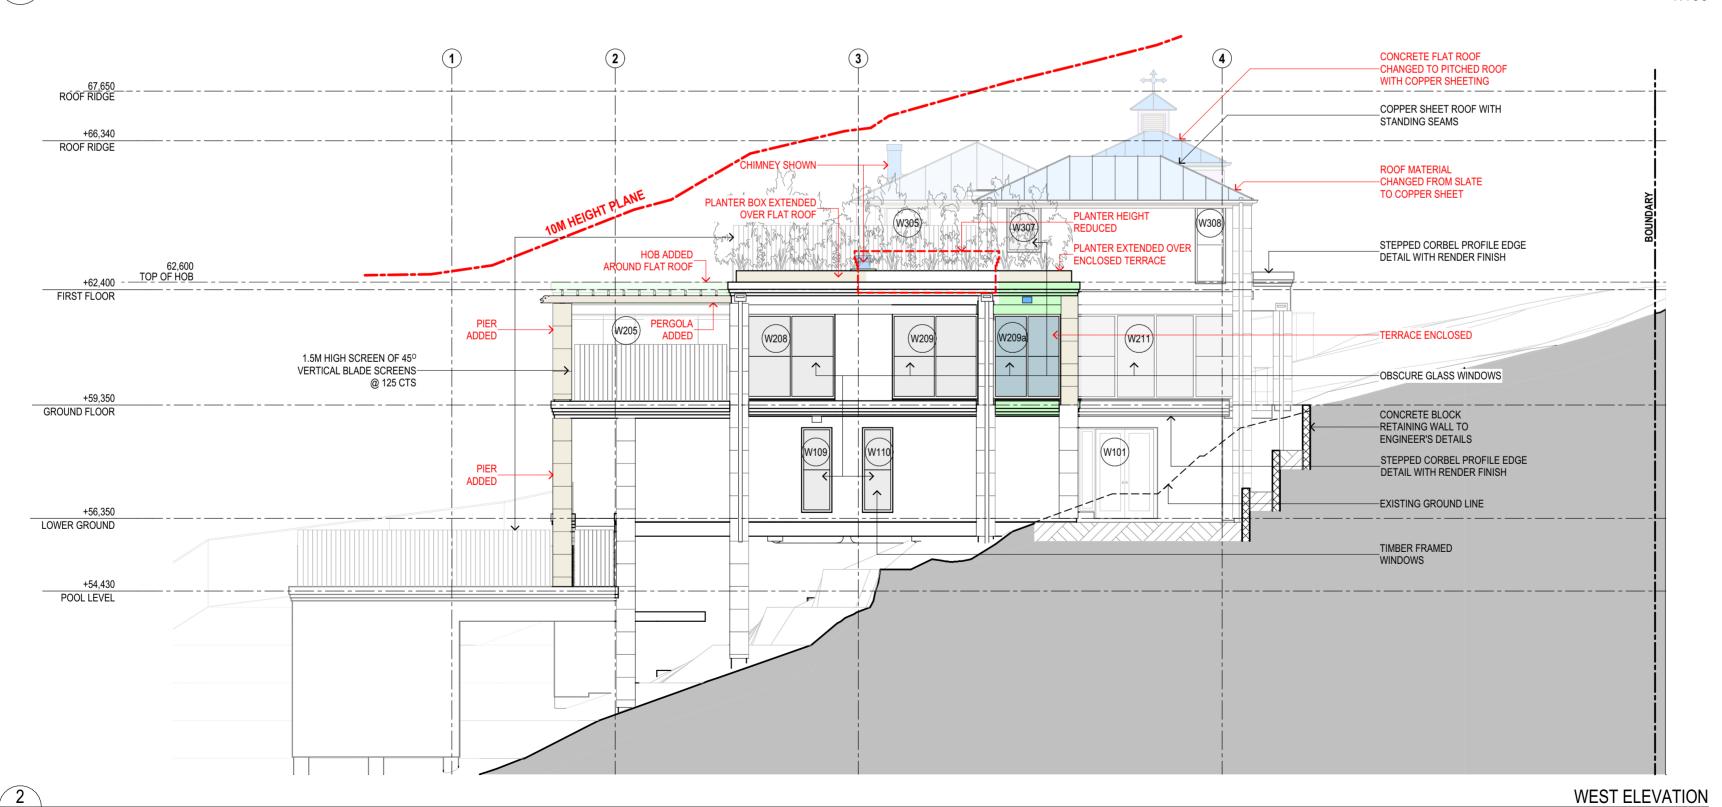

NEW RESIDENCE
AT 40 SUNRISE ROAD, PALM
BEACH
FOR SUSAN ROTHWELL

ISSUE

A: FOR DA SUBMISSION

B: GARAGE SETBACK INCREASED, DINING ROOM SETBACK INCREASED AND FLOOR LEVELS LOWERED IN RESPONSE TO COUNCIL COMMENTS (10/21)

C: TERRACE 4 DELETED AND LIVING ROOM EXTENDED FOR 4.55 SUBMISSION (10/22)

D: FOR CC SUBMISSION (02/21)

E: FOR 4.55 SUBMISSION (02/21)

F: HOB ADDED TO FLAT ROOF OVER DINING, PERGOLA ADDED, PLANTER HEIGHT REDUCED AND LENGTH EXTENDED OVER ENCLOSED TERRACE UNDER, ROOF MATERIAL CHANGED TO COPPER SHEETING, CHIMNEYS SHOWN, ROOF OVER LIFT CHANGED TO A PITCHED ROOF, STONE CLADDING ADDED TO LIFT LOBBY AND TERRACE ENCLOSED FOR 4.55 SUBMISSION (03/21)

EAST AND WEST ELEVATIONS

1:100

| SCALE    | 1:100@A2   |
|----------|------------|
| DATE     | 13/03/23   |
| JOB NO.  | SRSP       |
| DWG. NO. | ISSUE<br>E |