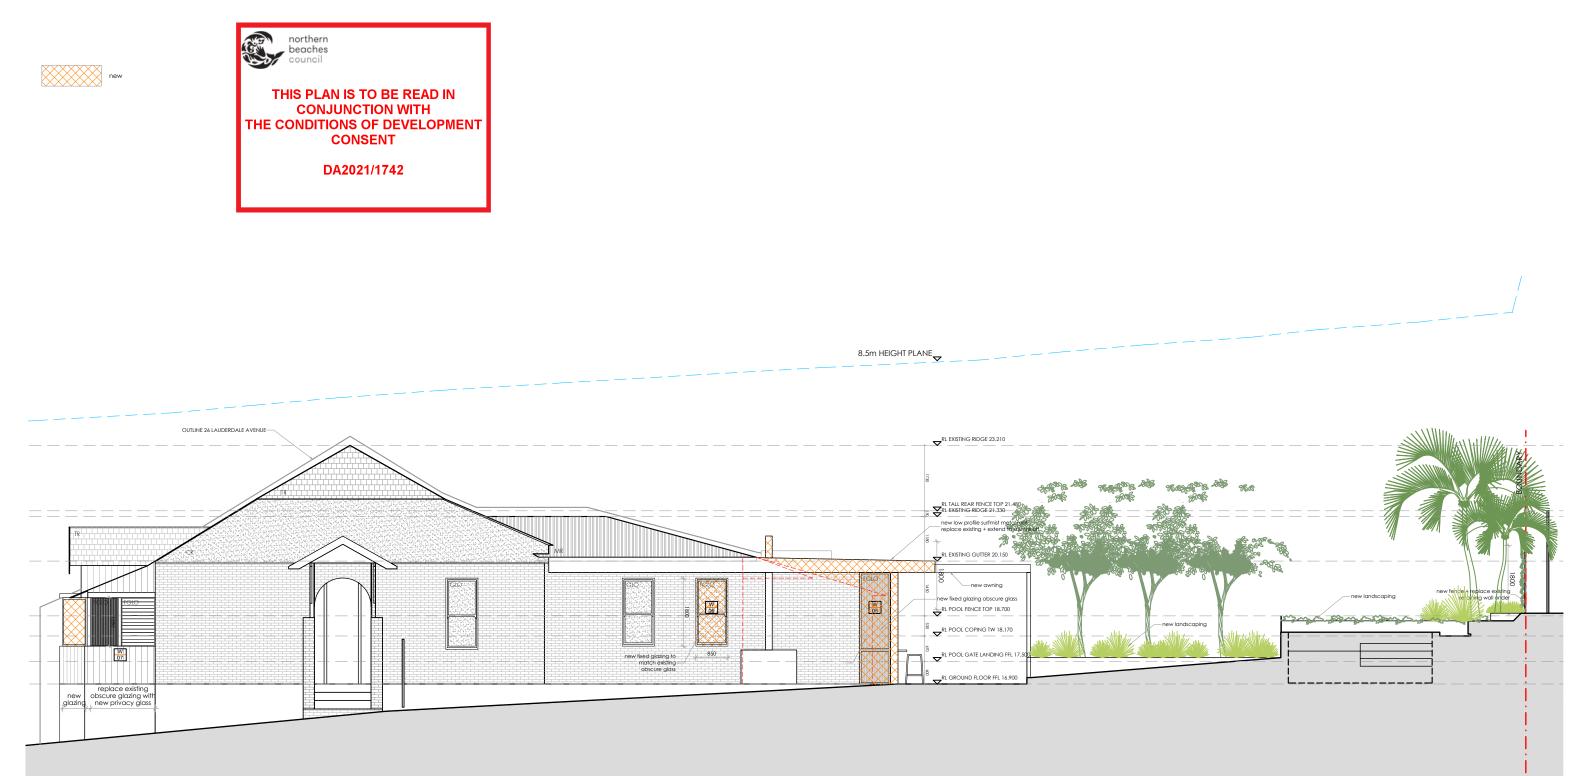

### NORTH ELEVATION

|                                                                 |                                                                                                                                          |                                                                        | rev. date by | description | project 2021-01                                  |         |
|-----------------------------------------------------------------|------------------------------------------------------------------------------------------------------------------------------------------|------------------------------------------------------------------------|--------------|-------------|--------------------------------------------------|---------|
| NOBLE ARCHITECTURE PTY LTD                                      | do not scale off this drawing                                                                                                            | project                                                                |              |             | location 24 LAUDERDALE AVENUE FAIRLIGHT NSW 2094 |         |
| t 02 9188 8836 m 0414 231 442 e studia@noblearchitecture.cam.au | ALL DIMENSIONS TO BE CHECKED ON SITE<br>ANY DISCREPANCIES TO BE RESOLVED WITH NOBLE ARCHITECTURE PTY LTD BEFORE PROCEEDING               | Proposed Alterations and Additions - Development Application           |              |             | client KATE & JONATHON TURNER                    |         |
|                                                                 | SUBJECT TO:                                                                                                                              | Lot 1 Deposited Plan 959013<br>24 Lauderdale Avenue Fairlight NSW 2094 |              |             | drawing title PROPOSED NORTH ELEVATION           |         |
| www.noblearchitecture.com.au                                    | SITE SURVEY AND INVESTIGATION                                                                                                            | с.<br>С                                                                |              |             |                                                  | DA-0205 |
| instagram @noblearch.au                                         | DEVELOPMENT APPROVAL/ SECTION 96 APPROVAL & CONSTRUCTION CERTIFICATE<br>STRUCTURAL & SERVICES ENGINEERS DESIGN, DETAIL AND CERTIFICATION | scale bar                                                              |              |             | scale 1:100                                      | 27.0200 |
| ACN 642 634 580<br>© COPYRIGHT                                  | SUBCONTRACTOR SETOUT<br>COMPLIANCE WITH NCC & AUSTRALIAN STANDARDS                                                                       |                                                                        |              |             | date SEPTEMBER 2021 revision \                   |         |
|                                                                 |                                                                                                                                          | 0 2 4 0 0 1011                                                         |              |             | drawn by KB checked by KB                        | DA      |