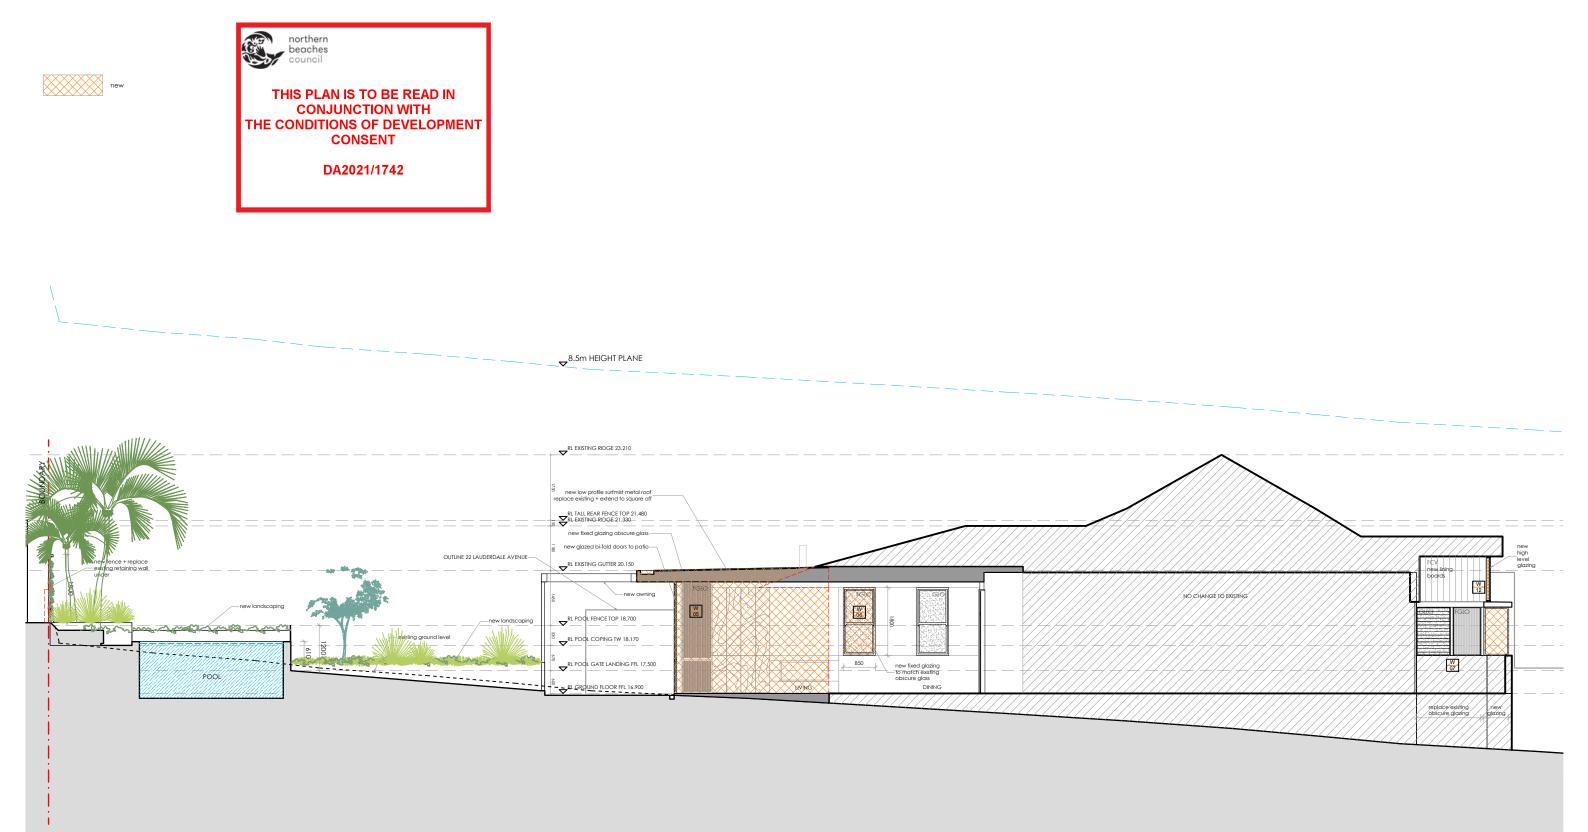

### SECTION A-A

|                                                                                                      |                                                                                                                                        |                                                                        | rev. date | by description | project 2021-01                                           |         |
|------------------------------------------------------------------------------------------------------|----------------------------------------------------------------------------------------------------------------------------------------|------------------------------------------------------------------------|-----------|----------------|-----------------------------------------------------------|---------|
| NOBLE ARCHITECTURE PTY LTD                                                                           | do not scale off this drawing                                                                                                          | project                                                                |           |                | location 24 LAUDERDALE AVENUE FAIRLIGHT NSW 2094          |         |
| t 02 9188 8836   m 0414 231 442   e studia@noblearchitecture.com.au                                  | ALL DIMENSIONS TO BE CHECKED ON SITE<br>ANY DISCREPANCIES TO BE RESOLVED WITH NOBLE ARCHITECTURE PTY LTD BEFORE PROCEEDING             | Proposed Alterations and Additions - Development Application           |           |                | client KATE & JONATHON TURNER                             |         |
| r uz yłob boso   m ukła zsi kła   e studiogynobiearchitecture.com.du<br>www.noblearchitecture.com.au | SUBJECT TO:<br>STE SUBVEY AND INVESTIGATION                                                                                            | Lot 1 Deposited Plan 959013<br>24 Lauderdale Avenue Fairlight NSW 2094 |           |                | drawing title PROPOSED SECTION A-A                        | DA-0208 |
| instagram @noblearch.au                                                                              | DEVELOPMENT APPROVAL/ SECTION 96 APPROVAL & CONSTRUCTION CERTIFICATE                                                                   | scale bar                                                              |           |                | scale 1:100                                               | DA-0200 |
| ACN 642 634 580<br>© COPYRIGHT                                                                       | STRUCTURAL & SERVICES ENGINEERS DESIGN, DETAIL AND CERTIFICATION<br>SUBCONTRACTOR SETOUT<br>COMPLIANCE WITH NCC & AUSTRALIAN STANDARDS | 0 2 4 6 8 10m                                                          |           |                | date SEPTEMBER 2021 revision<br>drawn by KB checked by KB | DA      |