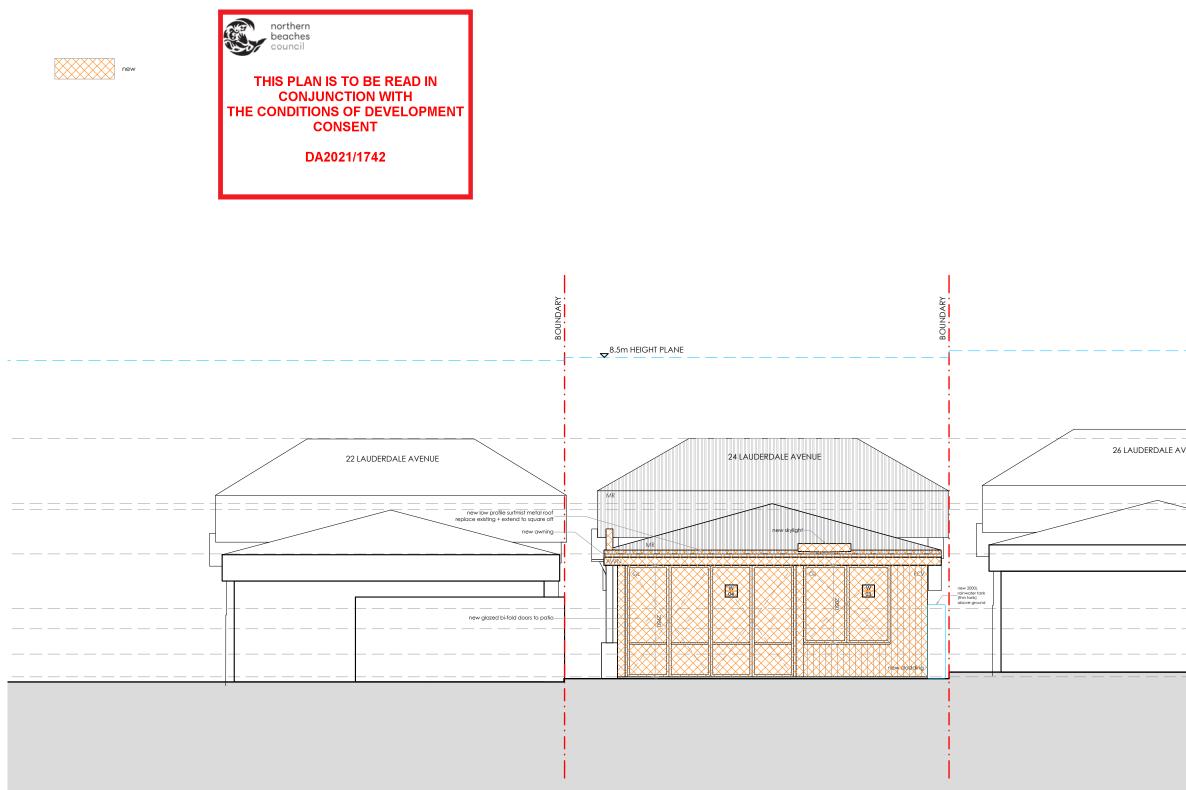

### SOUTH ELEVATION

| NOBLE ARCHITECTURE PTY LTD<br>† 02 9188 8836 [m 0414 231 442] e studio@noblearchitecture.com.au<br>www.noblearchitecture.com.au<br>instagram @noblearch.au<br>ACN 442 434 580<br>© COPYRIGHT | DO NOT SCALE OFF THIS DRAWING<br>ALL DIMENSIONS TO BE CHECKED ON SITE<br>ANY DISCREPANCIES TO BE RESOLVED WITH NOBLE ARCHITECTURE PTY LID BEFORE PROCEEDING<br>SUBJECT TO:<br>SUBJECT TO:<br>SITE SURVEY AND INVESTIGATION<br>DEVELOPMENT APROVAL/ SECTION 96 APPROVAL & CONSTRUCTION CERTIFICATE<br>STRUCTURAL SERVICES HORINERESS DESIGN, DETAIL AND CERTIFICATION<br>SUBCONTRACTOR SETOUT<br>COMPLIANCE WITH NCC & AUSTRALIAN STANDARDS | Lot 1 Deposite | Iterations and Additic<br>d Plan 959013<br>e Avenue Fairlight NSW 2<br>2 | • | Application | 8 | 10m   | rev. | date k | y description | lc  | project 2021-C<br>location 24 LAU<br>client KATE &<br>ving title PROPC<br>scale 1:100<br>date SEPTEN |
|----------------------------------------------------------------------------------------------------------------------------------------------------------------------------------------------|--------------------------------------------------------------------------------------------------------------------------------------------------------------------------------------------------------------------------------------------------------------------------------------------------------------------------------------------------------------------------------------------------------------------------------------------|----------------|--------------------------------------------------------------------------|---|-------------|---|-------|------|--------|---------------|-----|------------------------------------------------------------------------------------------------------|
|                                                                                                                                                                                              |                                                                                                                                                                                                                                                                                                                                                                                                                                            | 0              | -                                                                        |   | 0           | 0 | 10111 |      |        |               | dra | Jwn by KB                                                                                            |

| 1-01                     |            |     |         |  |  |  |  |
|--------------------------|------------|-----|---------|--|--|--|--|
| AUDERDALE AVENUE FAIRLIG | HT NSW 2   | 094 |         |  |  |  |  |
| & JONATHON TURNER        |            |     |         |  |  |  |  |
| POSED SOUTH ELEVATION    |            |     | DA-0204 |  |  |  |  |
| 0                        |            |     | B/( 020 |  |  |  |  |
| EMBER 2021               | revision   | \   | DA      |  |  |  |  |
|                          | checked by | KB  | DA      |  |  |  |  |