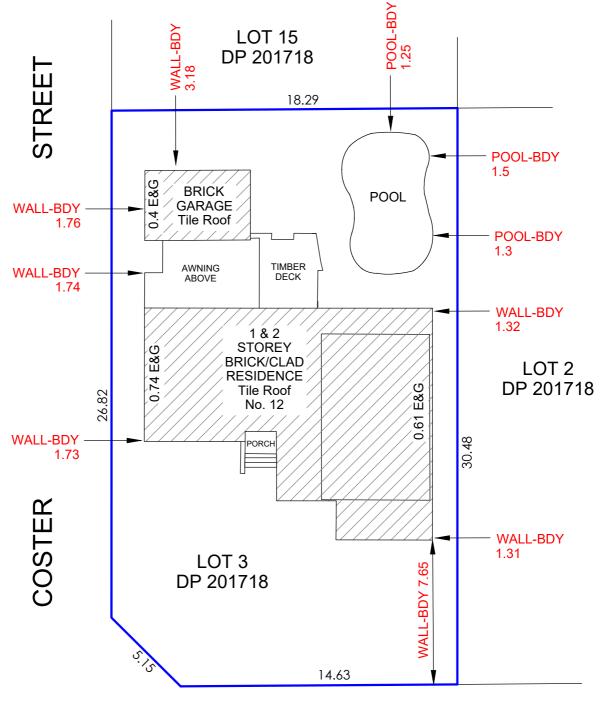

I have surveyed the whole of the land comprised in Certificate of Title Folio Identifier 3/201718 being Lot 3 in Deposited Plan 201718 at Frenchs Forest in the Local Government Area of Northern Beaches Parish of Manly Cove and County of Cumberland and shown edged red in the accompanying sketch.

Upon the land in the position shown in the sketch stands a one and two storey brick and clad residence with a tile roof known as No. 12 Iris Street, Glebe, together with brick garage with tile roof at the rear.

Title dimensions, together with further particulars sufficient for the purposes of identifying the subject land, are indicated in the sketch.

A Covenant vide H850755 is noted on the Certificate of Title Folio Identifier.

Fencing is as shown in the sketch and apart from any irregularities in fencing and as shown or stated above, there are no apparent encroachments by or upon the land.

Should additions or further improvements be erected on the property after the date of this letter, the boundaries of the land should be marked.

Vaughan Wady **Axiom Spatial Pty Ltd** 

Surveyor Registered under the Surveying and Spatial Information Act 2002

IRIS **STREET** 

This sketch is to be used for identification purposes only and in conjunction with the written report.