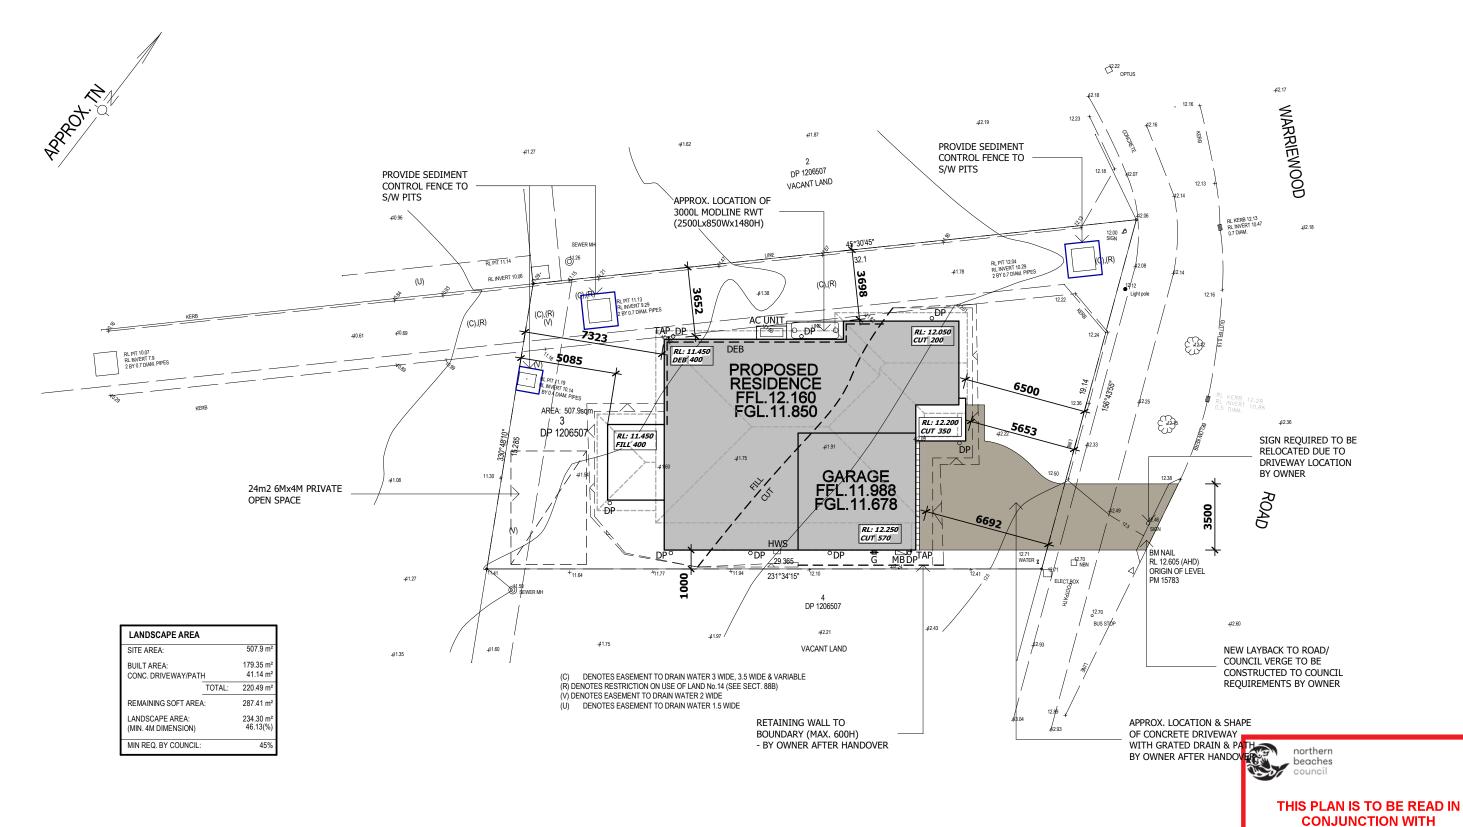

NOTES 1. ONLY VISIBLE UTILITY SERVICES HAVE BEEN LOCATED.

RELEVANT AUTHORITIES SHOULD BE NOTIFIED PRIOR TO EXCAMATION ON OR NEAR THE SITE.

ZO BEDINARY TO PENVITION HAS BEEN CREATED. FAINT CONSTRUCTION

THAT A RUTHER SURVEY BE REQUESTED FOR MARKING OF RELEVANT BOUNDARIES.

3. OVENANTS, RESTRICTIONS ON LAUD USE (IF ANY) DOT INVESTIGATED.

4. ROOF LINES SHOWN ARE APPROXIMATE. SIGNIFICANT TREES GREATER THAN 0.4 DIAM. SHOW

5. APPROX. SERVER LINE MUST SEE VERRIED BY SYONEY WATER.

THE CONDITIONS OF DEVELOPMENT CONSENT

DA2019/1261

NOTE: CONTOURS ARE FOR INDICATIVE PURPOSES ONLY. FOR MORE CONCLUSIVE EVIDENCE OF LEVELS USE THE SPOT HEIGHTS GIVEN.

SITE PLAN

1:200

HOTONDO HOMES HORNSBY 9/4 HAMLEY ROAD, MOUNT KURING-GAI, NSW, 2080 PH. 02 9457 6800 FAX. 02 9457 7600

COPYRIGHT OF THIS DOCLIMENT IS OWNED BY HOTONDO HOMES PTY LTD. UNDER THE PROVISIONS OF THE COPYRIGHT ACT 1968 AND IS INTENDED FOR USE ONLY AS AUTHORISED BY HOTONDO HOMES PTY LTD © 2019

PROPOSED DOUBLE STOREY HOME BOOTH LOT 3, DP 1206507 WARRIEWOOD

2 18

PAGE No.

1:100

- ALL CONSTRUCTION TO CONFORM TO B.C.A AND AUSTRALIAN STANDARDS
   WRITTEN DIMENSIONS TO BE TAKEN IN PREFERENCE
- LOCATION OF SERVICES ARE APPROXIMATE ONLY, AND SUBJECT TO SITE CONDITIONS AS DETERMINED BY BUILDER

- BY OWNER AFTER HANDOVER

| PROPOSED DOUBLE STOREY HOME                      |
|--------------------------------------------------|
| BOOTH<br>LOT 3, DP 1206507<br>53 WARRIEWOOD ROAD |
| WARRIEWOOD ROAD WARRIEWOOD                       |