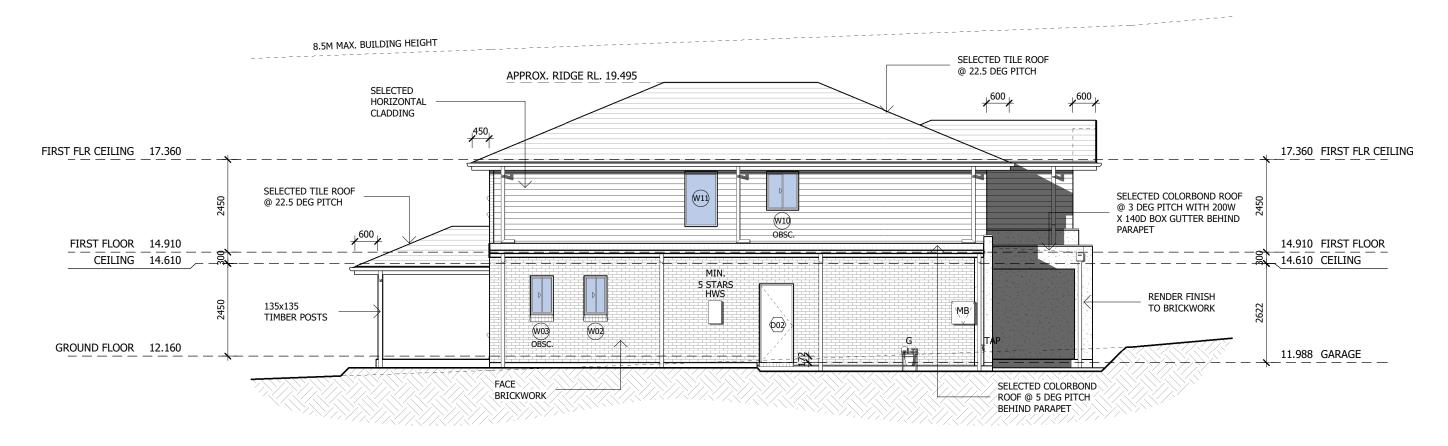

## **North Eastern Elevation**

#### HOTONDO HOMES HORNSBY 9/4 HAMLEY ROAD, MOUNT KURING-GAI, NSW, 2080 **ELEVATIONS 1-2** PH. 02 9457 6800 FAX. 02 9457 7600

COPYRIGHT OF THIS DOCUMENT IS OWNED BY HOTONDO HOMES PTY LTD. UNDER THE PROVISIONS OF THE COPYRIGHT ACT 1968 AND IS INTENDED FOR USE ONLY AS AUTHORISED BY HOTONDO HOMES PTY LTD © 2019