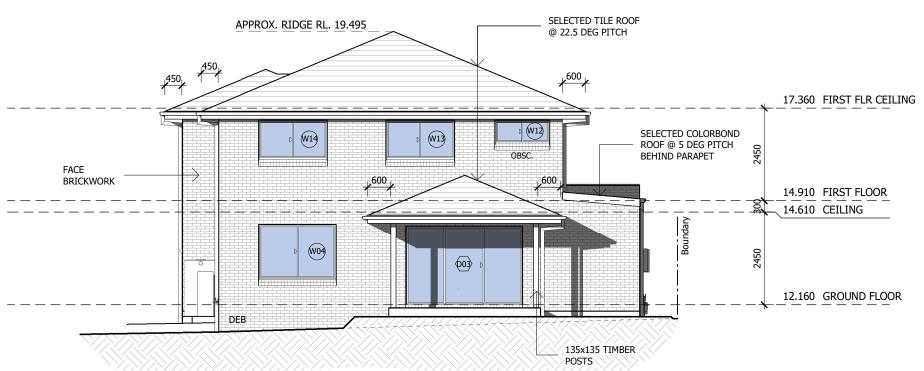

### **South Western Elevation**

# **South Eastern Elevation**

DRAWN: DATE: PAGE No. HOTONDO HOMES HORNSBY PROPOSED DOUBLE STOREY HOME 26.06.19 CONCEPT SKETCH 17.09.19 SCBD 9/4 HAMLEY ROAD, MOUNT KURING-GAI, NSW, 2080 17.09.19 DA PLANS **ELEVATIONS 3-4** BOOTH PH. 02 9457 6800 FAX. 02 9457 7600 LOT 3, DP 1206507 6 AUSTRALIA'S NATIONAL NETWORK OF LOCAL BUILDERS 53 WARRIEWOOD ROAD 1:100 COPYRIGHT OF THIS DOCUMENT IS OWNED BY HOTONDO HOMES PTY LTD. UNDER THE PROVISIONS OF THE COPYRIGHT ACT 1968 AND IS INTENDED FOR USE ONLY AS AUTHORISED BY HOTONDO HOMES PTY LTD © 2019 WARRIEWOOD