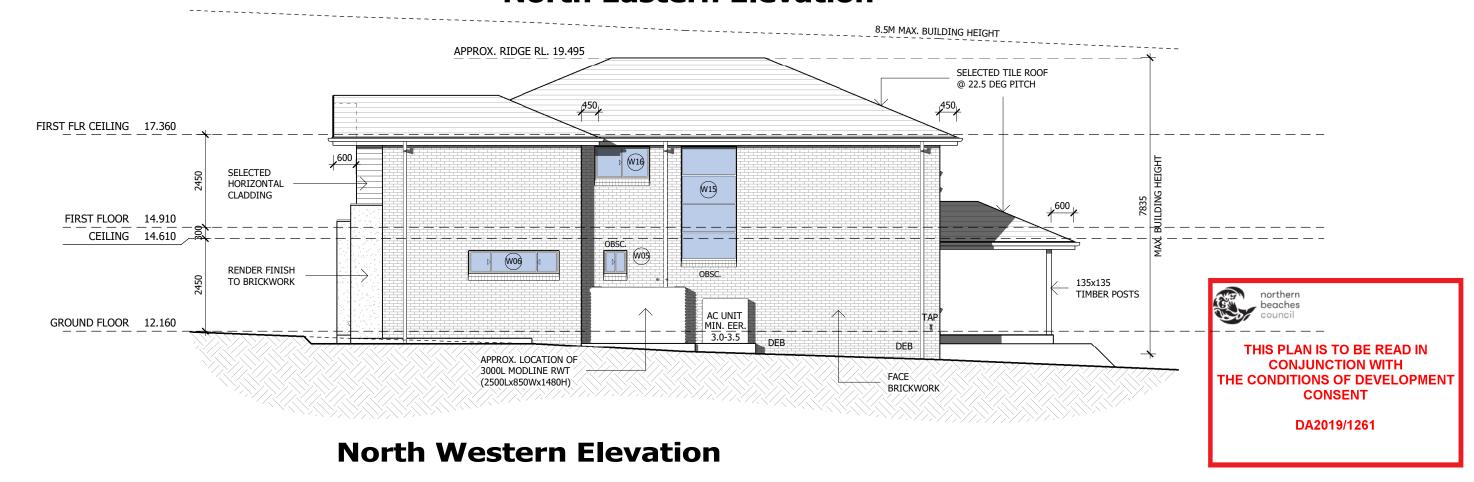

## **North Eastern Elevation**

#### HOTONDO HOMES HORNSBY 9/4 HAMLEY ROAD, MOUNT KURING-GAI, NSW, 2080 **ELEVATIONS 1-2** PH. 02 9457 6800 FAX. 02 9457 7600

COPYRIGHT OF THIS DOCUMENT IS OWNED BY HOTONDO HOMES PTY LTD. UNDER THE PROVISIONS OF THE COPYRIGHT ACT 1968 AND IS INTENDED FOR USE ONLY AS AUTHORISED BY HOTONDO HOMES PTY LTD © 2019

#### beaches THIS PLAN IS TO BE READ IN **CONJUNCTION WITH** THE CONDITIONS OF DEVELOPMENT CONSENT DA2019/1261