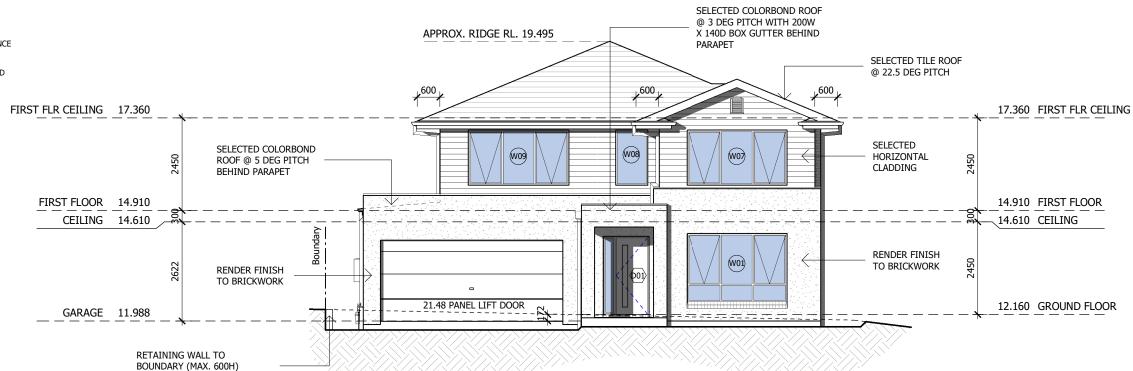

2 18

PAGE No.

1:100

- ALL CONSTRUCTION TO CONFORM TO B.C.A AND AUSTRALIAN STANDARDS
   WRITTEN DIMENSIONS TO BE TAKEN IN PREFERENCE
- LOCATION OF SERVICES ARE APPROXIMATE ONLY, AND SUBJECT TO SITE CONDITIONS AS DETERMINED BY BUILDER

#### HOTONDO HOMES HORNSBY 9/4 HAMLEY ROAD, MOUNT KURING-GAI, NSW, 2080 **ELEVATIONS 1-2** PH. 02 9457 6800 FAX. 02 9457 7600

COPYRIGHT OF THIS DOCUMENT IS OWNED BY HOTONDO HOMES PTY LTD. UNDER THE PROVISIONS OF THE COPYRIGHT ACT 1968 AND IS INTENDED FOR USE ONLY AS AUTHORISED BY HOTONDO HOMES PTY LTD © 2019

- BY OWNER AFTER HANDOVER

| PROPOSED DOUBLE STOREY HOME                      |
|--------------------------------------------------|
| BOOTH<br>LOT 3, DP 1206507<br>53 WARRIEWOOD ROAD |
| WARRIEWOOD ROAD WARRIEWOOD                       |