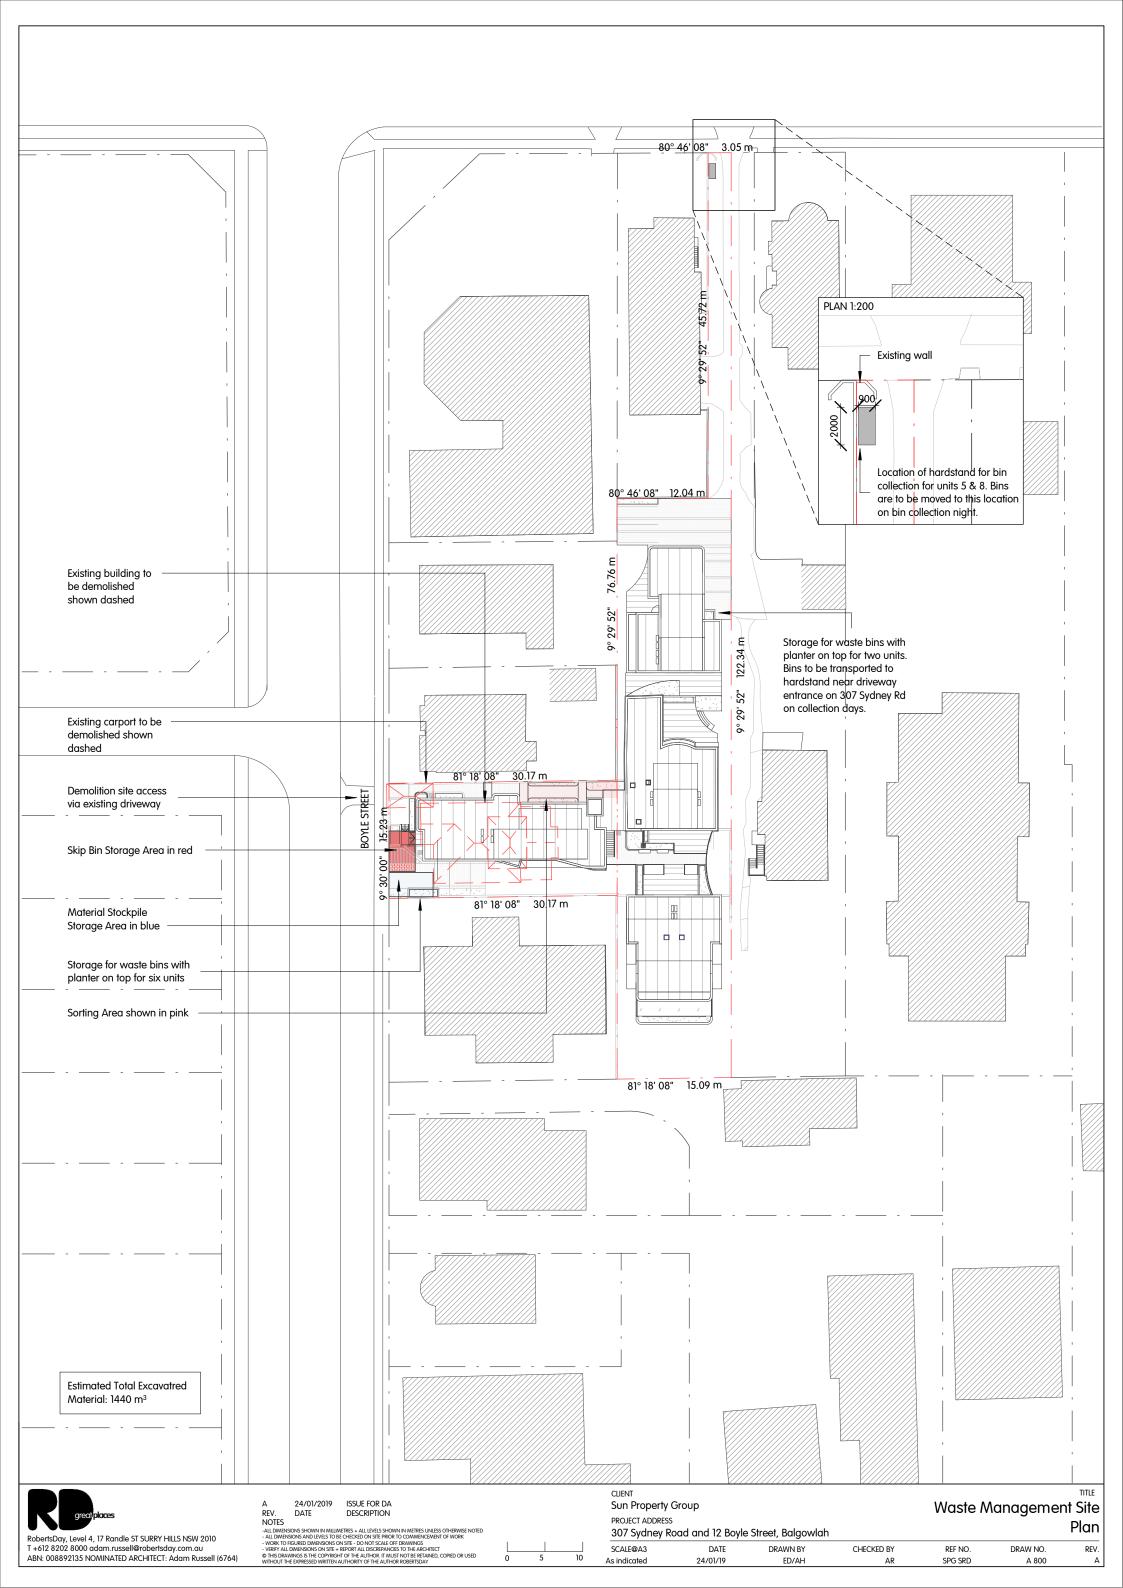

Refer to the estimation tables in 'Chapter 1 – Demolition' of the Guidelines for assistance in completing this table.

The applicant must submit a Site Plan showing the structures to be demolished and storage areas for waste and construction materials (if the development also includes construction).

| Have you included the following:                                                                                                                                                                                                       | Applicant<br>Tick |
|----------------------------------------------------------------------------------------------------------------------------------------------------------------------------------------------------------------------------------------|-------------------|
| <ul> <li>A site plan showing:</li> <li>The structures to be demolished.</li> <li>Storage areas for waste to be reused, recycled, or disposed of.</li> <li>Materials storage (if the development also includes construction)</li> </ul> | <b>✓</b>          |
| The table on the previous page, completed in accordance with 'Chapter 1 – Demolition' in the guidelines.                                                                                                                               | <b>&gt;</b>       |

Refer to the estimation tables in 'Chapter 2 – Construction' of the Guidelines for assistance in completing this table.

The applicant must submit a Site Plan showing the structures to be demolished and storage areas for waste and construction materials (if the development also includes construction).

| Have you included the following:                                                                                                                                                                 | Applicant<br>Tick |
|--------------------------------------------------------------------------------------------------------------------------------------------------------------------------------------------------|-------------------|
| <ul> <li>A site plan showing:</li> <li>The structures to be demolished.</li> <li>Potential storage areas for waste to be reused, recycled, or disposed of.</li> <li>Materials storage</li> </ul> | <b>&gt;</b>       |
| The table on the previous page, completed in accordance with 'Chapter 2 – Construction' in the guidelines.                                                                                       | <b>\</b>          |