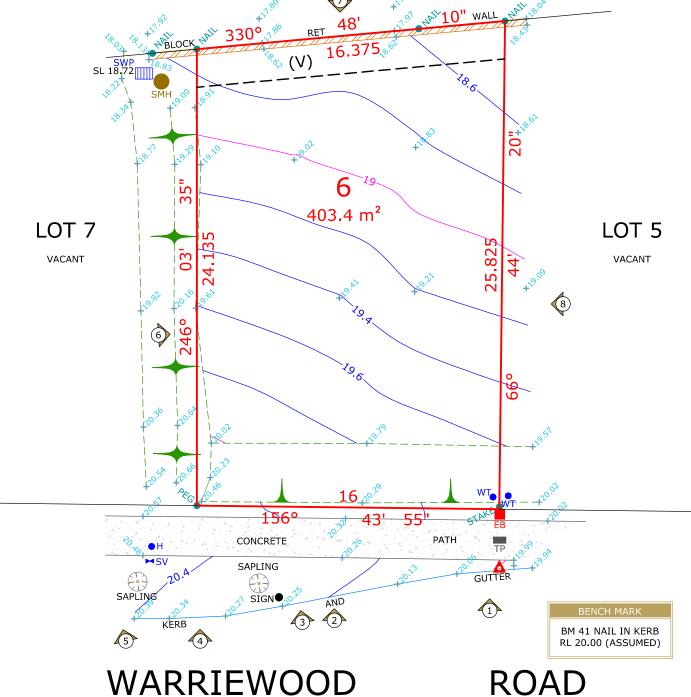

| DRAWING NOTES                                                                                                                                                                                                                                                 | PLAN BY | CLIENT            | PROJECT LOCATION |
|---------------------------------------------------------------------------------------------------------------------------------------------------------------------------------------------------------------------------------------------------------------|---------|-------------------|------------------|
| CONTOURS SHOWN HAVE BEEN INTERPOLATED FROM SPOT LEVELS TAKEN     ON-SITE AND ARE A REPRESENTATION OF THE TOPOGRAPHY ONLY.      DIMENSIONS SHOWN (BEARINGS & DISTANCES) HAVE BEEN DETERMINED      PARTY HAND DECISION SERVICES BLANK ONLY BOUNDABLES HAVE NOT. |         |                   | LOT 6 DP UNREG.  |
| BY NSW LAND REGISTRY SERVICES PLANS ONLY. BOUNDARIES HAVE NOT BEEN ACCURATELY DETERMINED. 3 SERVICES SHOWN HAVE BEEN LOCATED WHERE POSSIBLE BY FIELD.                                                                                                         | DONOVAN | DESIGN 'N' SKETCH | WARRIEWOOD ROAD  |

4. DIMENSIONS OF ANY TREES SHOWN ON THE PLAN ARE APPROXIMATE.

CLIENT REFERENCE:

WARRIEWOOD, NSW

| PLAN TYPE     | LEVEL DATUM |             |  |
|---------------|-------------|-------------|--|
| CONTOUR PLAN  | ASSUMED     |             |  |
|               | DRAWN       | CHECKED     |  |
|               | N.TAYLOR    | R.McINTYRE  |  |
| JOB REFERENCE | SURVEY DATE | DGN/DWG No. |  |
|               | 06.12.2018  | 309207      |  |
| 2018/309207   | SHEET SIZE  | SCALE       |  |
|               | А3          | 1:200       |  |