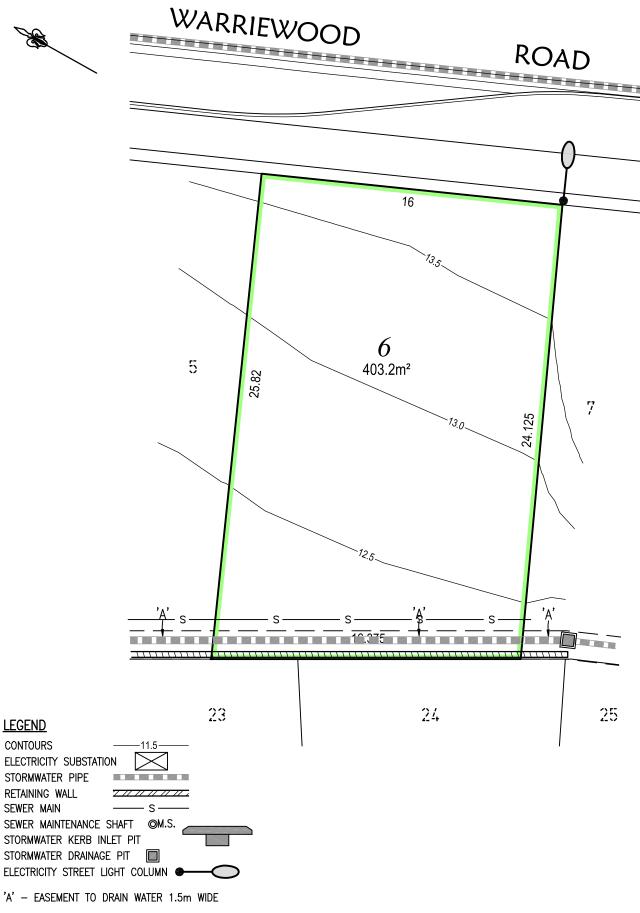

| DRAWING NOTES                                                                                                                                                                                                                                                 | PLAN BY | CLIENT            | PROJECT LOCATION |
|---------------------------------------------------------------------------------------------------------------------------------------------------------------------------------------------------------------------------------------------------------------|---------|-------------------|------------------|
| CONTOURS SHOWN HAVE BEEN INTERPOLATED FROM SPOT LEVELS TAKEN     ON-SITE AND ARE A REPRESENTATION OF THE TOPOGRAPHY ONLY.      DIMENSIONS SHOWN (BEARINGS & DISTANCES) HAVE BEEN DETERMINED      PARTY HAND DECISION SERVICES BLANK ONLY BOUNDABLES HAVE NOT. |         |                   | LOT 6 DP UNREG.  |
| BY NSW LAND REGISTRY SERVICES PLANS ONLY. BOUNDARIES HAVE NOT BEEN ACCURATELY DETERMINED. 3 SERVICES SHOWN HAVE BEEN LOCATED WHERE POSSIBLE BY FIELD.                                                                                                         | DONOVAN | DESIGN 'N' SKETCH | WARRIEWOOD ROAD  |

4. DIMENSIONS OF ANY TREES SHOWN ON THE PLAN ARE APPROXIMATE.

CLIENT REFERENCE:

WARRIEWOOD, NSW

| PLAN TYPE     | LEVEL DATUM |             |  |
|---------------|-------------|-------------|--|
| CONTOUR PLAN  | ASSUMED     |             |  |
|               | DRAWN       | CHECKED     |  |
|               | N.TAYLOR    | R.McINTYRE  |  |
| JOB REFERENCE | SURVEY DATE | DGN/DWG No. |  |
|               | 06.12.2018  | 309207      |  |
| 2018/309207   | SHEET SIZE  | SCALE       |  |
|               | А3          | 1:200       |  |