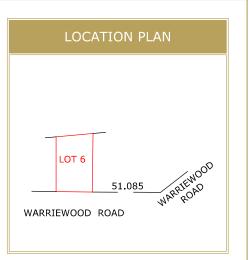

| DRAWING NOTES                                                                                                                                                                                                                                                 | PLAN BY | CLIENT            | PROJECT LOCATION |
|---------------------------------------------------------------------------------------------------------------------------------------------------------------------------------------------------------------------------------------------------------------|---------|-------------------|------------------|
| CONTOURS SHOWN HAVE BEEN INTERPOLATED FROM SPOT LEVELS TAKEN     ON-SITE AND ARE A REPRESENTATION OF THE TOPOGRAPHY ONLY.      DIMENSIONS SHOWN (BEARINGS & DISTANCES) HAVE BEEN DETERMINED      PARTY HAND DECISION SERVICES BLANK ONLY BOUNDABLES HAVE NOT. |         |                   | LOT 6 DP UNREG.  |
| BY NSW LAND REGISTRY SERVICES PLANS ONLY. BOUNDARIES HAVE NOT BEEN ACCURATELY DETERMINED. 3 SERVICES SHOWN HAVE BEEN LOCATED WHERE POSSIBLE BY FIELD.                                                                                                         | DONOVAN | DESIGN 'N' SKETCH | WARRIEWOOD ROAD  |