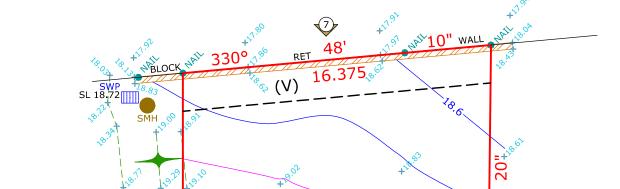

| DRAWING NOTES                                                                                                                                                                                                                                                 | PLAN BY | CLIENT            | PROJECT LOCATION |
|---------------------------------------------------------------------------------------------------------------------------------------------------------------------------------------------------------------------------------------------------------------|---------|-------------------|------------------|
| CONTOURS SHOWN HAVE BEEN INTERPOLATED FROM SPOT LEVELS TAKEN     ON-SITE AND ARE A REPRESENTATION OF THE TOPOGRAPHY ONLY.      DIMENSIONS SHOWN (BEARINGS & DISTANCES) HAVE BEEN DETERMINED      PARTY HAND DECISION SERVICES BLANK ONLY BOUNDABLES HAVE NOT. |         |                   | LOT 6 DP UNREG.  |
| BY NSW LAND REGISTRY SERVICES PLANS ONLY. BOUNDARIES HAVE NOT BEEN ACCURATELY DETERMINED. 3 SERVICES SHOWN HAVE BEEN LOCATED WHERE POSSIBLE BY FIELD.                                                                                                         | DONOVAN | DESIGN 'N' SKETCH | WARRIEWOOD ROAD  |

4. DIMENSIONS OF ANY TREES SHOWN ON THE PLAN ARE APPROXIMATE.

CLIENT REFERENCE:

WARRIEWOOD, NSW

| PLAN TYPE     | LEVEL DATUM |             |  |
|---------------|-------------|-------------|--|
| CONTOUR PLAN  | ASSUMED     |             |  |
|               | DRAWN       | CHECKED     |  |
|               | N.TAYLOR    | R.McINTYRE  |  |
| JOB REFERENCE | SURVEY DATE | DGN/DWG No. |  |
|               | 06.12.2018  | 309207      |  |
| 2018/309207   | SHEET SIZE  | SCALE       |  |
|               | А3          | 1:200       |  |