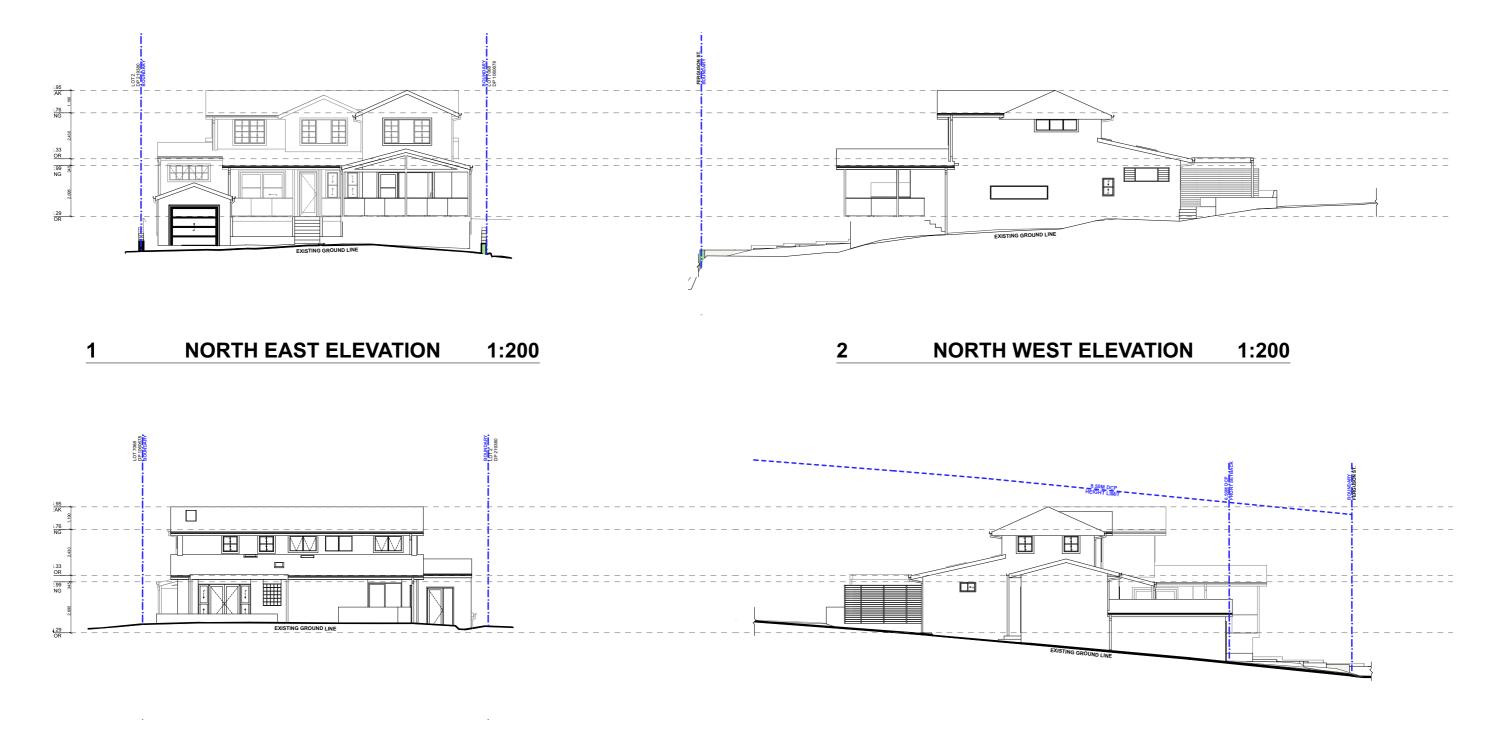

3 SOUH WEST ELEVATION 1:200

4

SOUTH EAST ELEVATION

CLIENTS: CONTACT NOTES REV. NOTES. INITIAL DATE LEGEND THE BUILDER SHALL CHECK AND VERIFY ALL DIMENSIONS AND VERIFY ALL ERRORS AND OMISSIONS TO THE DRAFTING OFFICE. DO NOT SCALE THE DRAWING. DRAWINGS SHALL NOT BE USED FOR CONSTRUCTION PURPOSES UNTIL ISSUED BY THE DRAFTING OFFICE FOR CONSTRUCTION AND NOTED ON THE TITLE BLOCK. THE WORK MUST BE VERIFIED BY STRUCTURAL ENGINEER BEFORE WORK COMMENCES. LEON & HARMONY VARLEY NOTIFICATION PLAN CATHERINE А IA 24.05.22 RENDERED RETAINING WALLS TO MATCH EXISTING DESIGNER (02) 8094 9936 0400 699 850 SITE ADDRESS: 2A/2C BUNGAN STREET 65 FERGUSO MONA VALE, NSW, 2103 HELLO@PROGRESSIVEPLANS.COM.AU FORESTVILL PROGRESSIVE PLANS BUILDING DESIGN WWW.PROGRESIVEPLANS.COM.AU

|                | DRAWING TITLE: |             |  |  |  |  |  |
|----------------|----------------|-------------|--|--|--|--|--|
| & DANE MOLONEY |                |             |  |  |  |  |  |
|                | SCALE:         | DATE:       |  |  |  |  |  |
|                | 1:200 @A3      | 24/5/22     |  |  |  |  |  |
| ON ST          | PROJECT NO:    | DRAWING NO: |  |  |  |  |  |
| LE, NSW, 2087  | 1010           | NP02        |  |  |  |  |  |