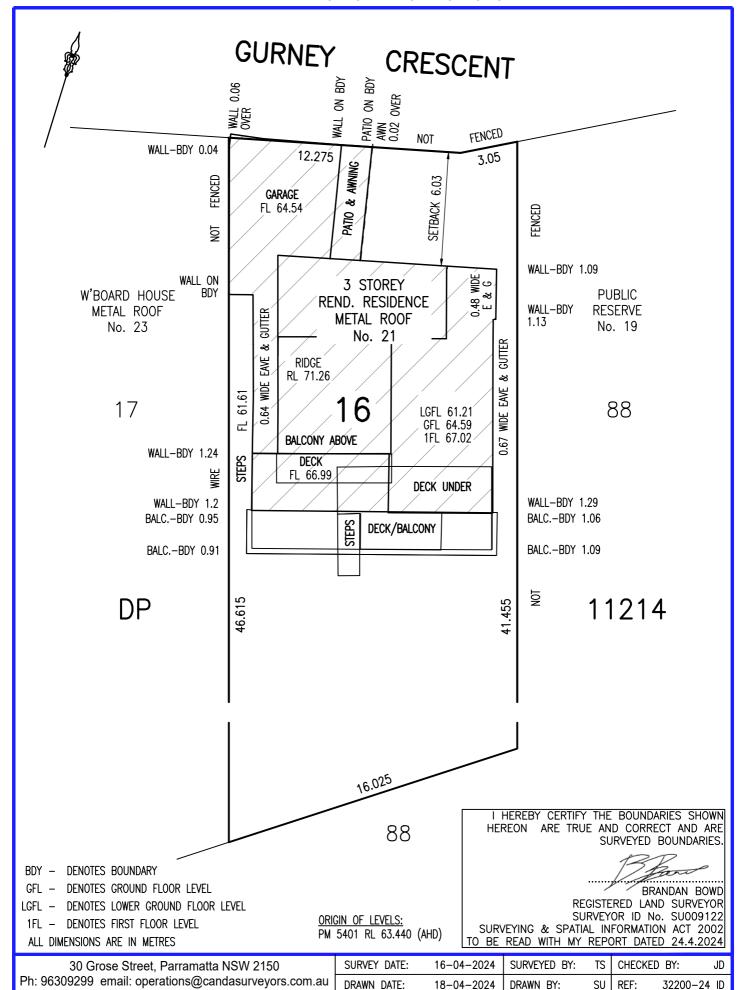

## Dear Mr Hasham

Further to your instruction we have surveyed for the purpose of locating the recently constructed improvements over the land comprised in Certificate of Title Folio 16/11214 being Lot 16 in Deposited Plan 11214 located at Seaforth in the Local Government Area of Northern Beaches Parish of Manly Cove and County of Cumberland.

The terms of these notifications have not been investigated further for the purpose of this report.

Upon the abovementioned property stands a recently renovated three rendered brick residence known as No. 21 Gurney Crescent, Seaforth.

The positions of recent improvements in relation to the boundaries are as shown on the attached plan. Finished levels have also been observed. No potential subsurface encroachments have been investigated for the purpose of this report.

This report should be read in conjunction with the attached plan prepared by us dated 18 April 2024 which forms part of this report.

This survey was carried out for the purposes of identifying the recent improvements upon the subject land. This report and the accompanying sketch relate only to the aforementioned structures. This survey has been undertaken in accordance with Clause 10 of the Surveying and Spatial Information Regulation 2017.

## **C&A**SURVEYORS

PARTIAL IDENTIFICATION SKETCH - NOT TO SCALE