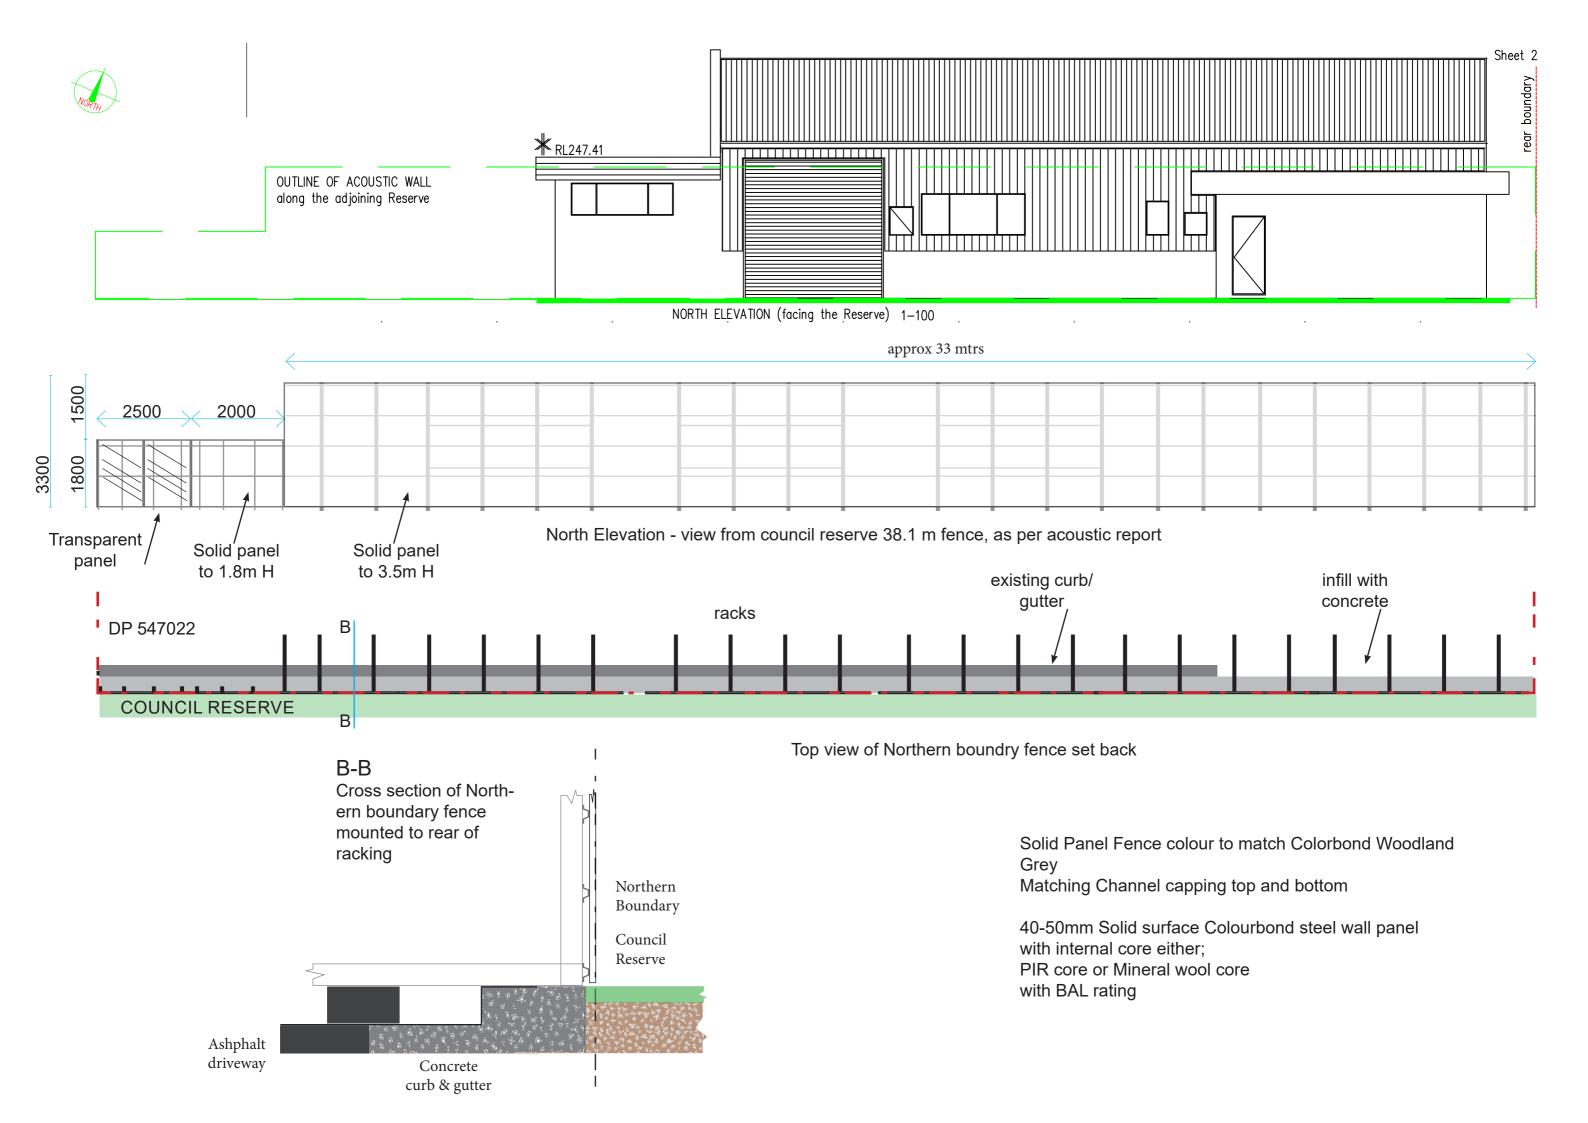

Pulse Acoustic Consultancy Pty Ltd (Pulse Acoustics) has been engaged to conduct a review of the revised acoustic fence design to be installed along the northern boundary of 59 Myoora Road, Terry Hills. The review has been conducted in accordance with the requirements and recommendations previously documented as part of the *DA Acoustic Assessment* prepared by Pulse Acoustics dated 14<sup>th</sup> July 2020 (revision 2).

Analysis of the revised design (as shown in the attached drawings – Appendix A) will ensure compliance with the previously formulated Acoustic Criteria. Therefore, the design is fully supported.

We trust this information is of assistance. If you have any further questions, please do not hesitate to contact the undersigned.

## **APPENDIX A - ARCHITECTURAL DRAWINGS - REVISED ACOUSTIC FENCE**