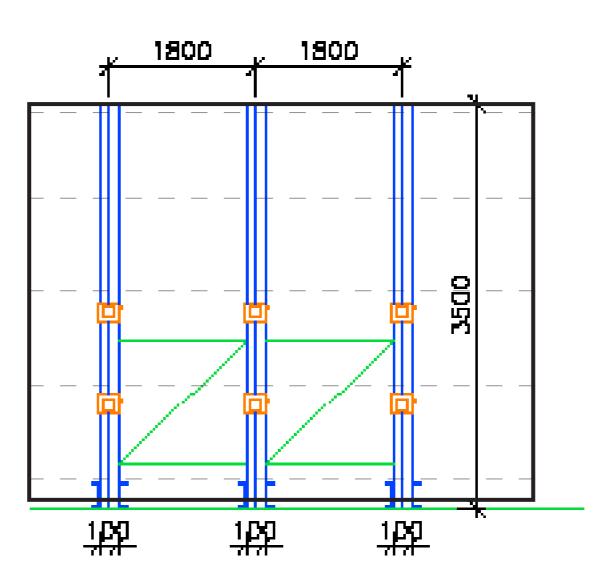

## **APPENDIX A - ARCHITECTURAL DRAWINGS - REVISED ACOUSTIC FENCE**

## Cantilever Racks Elevation

Trapezoidal Accoustic Wall Panel fixed to rea of racks

| Reply and Resk America<br>- House and Right Spiles - Spileting | Paged: Carlibras Rack      | Date: 2070000 Cream by: A.F.                                                                   | Codone Desiry Codonello |
|----------------------------------------------------------------|----------------------------|------------------------------------------------------------------------------------------------|-------------------------|
| Part Idle 4654-2440                                            | Scale: COPY DEDT TO SCALE) | Place sale del l'acce dessigne constrain propriée<br>d'Alphy d'Américana and constrain appayée | Here:                   |