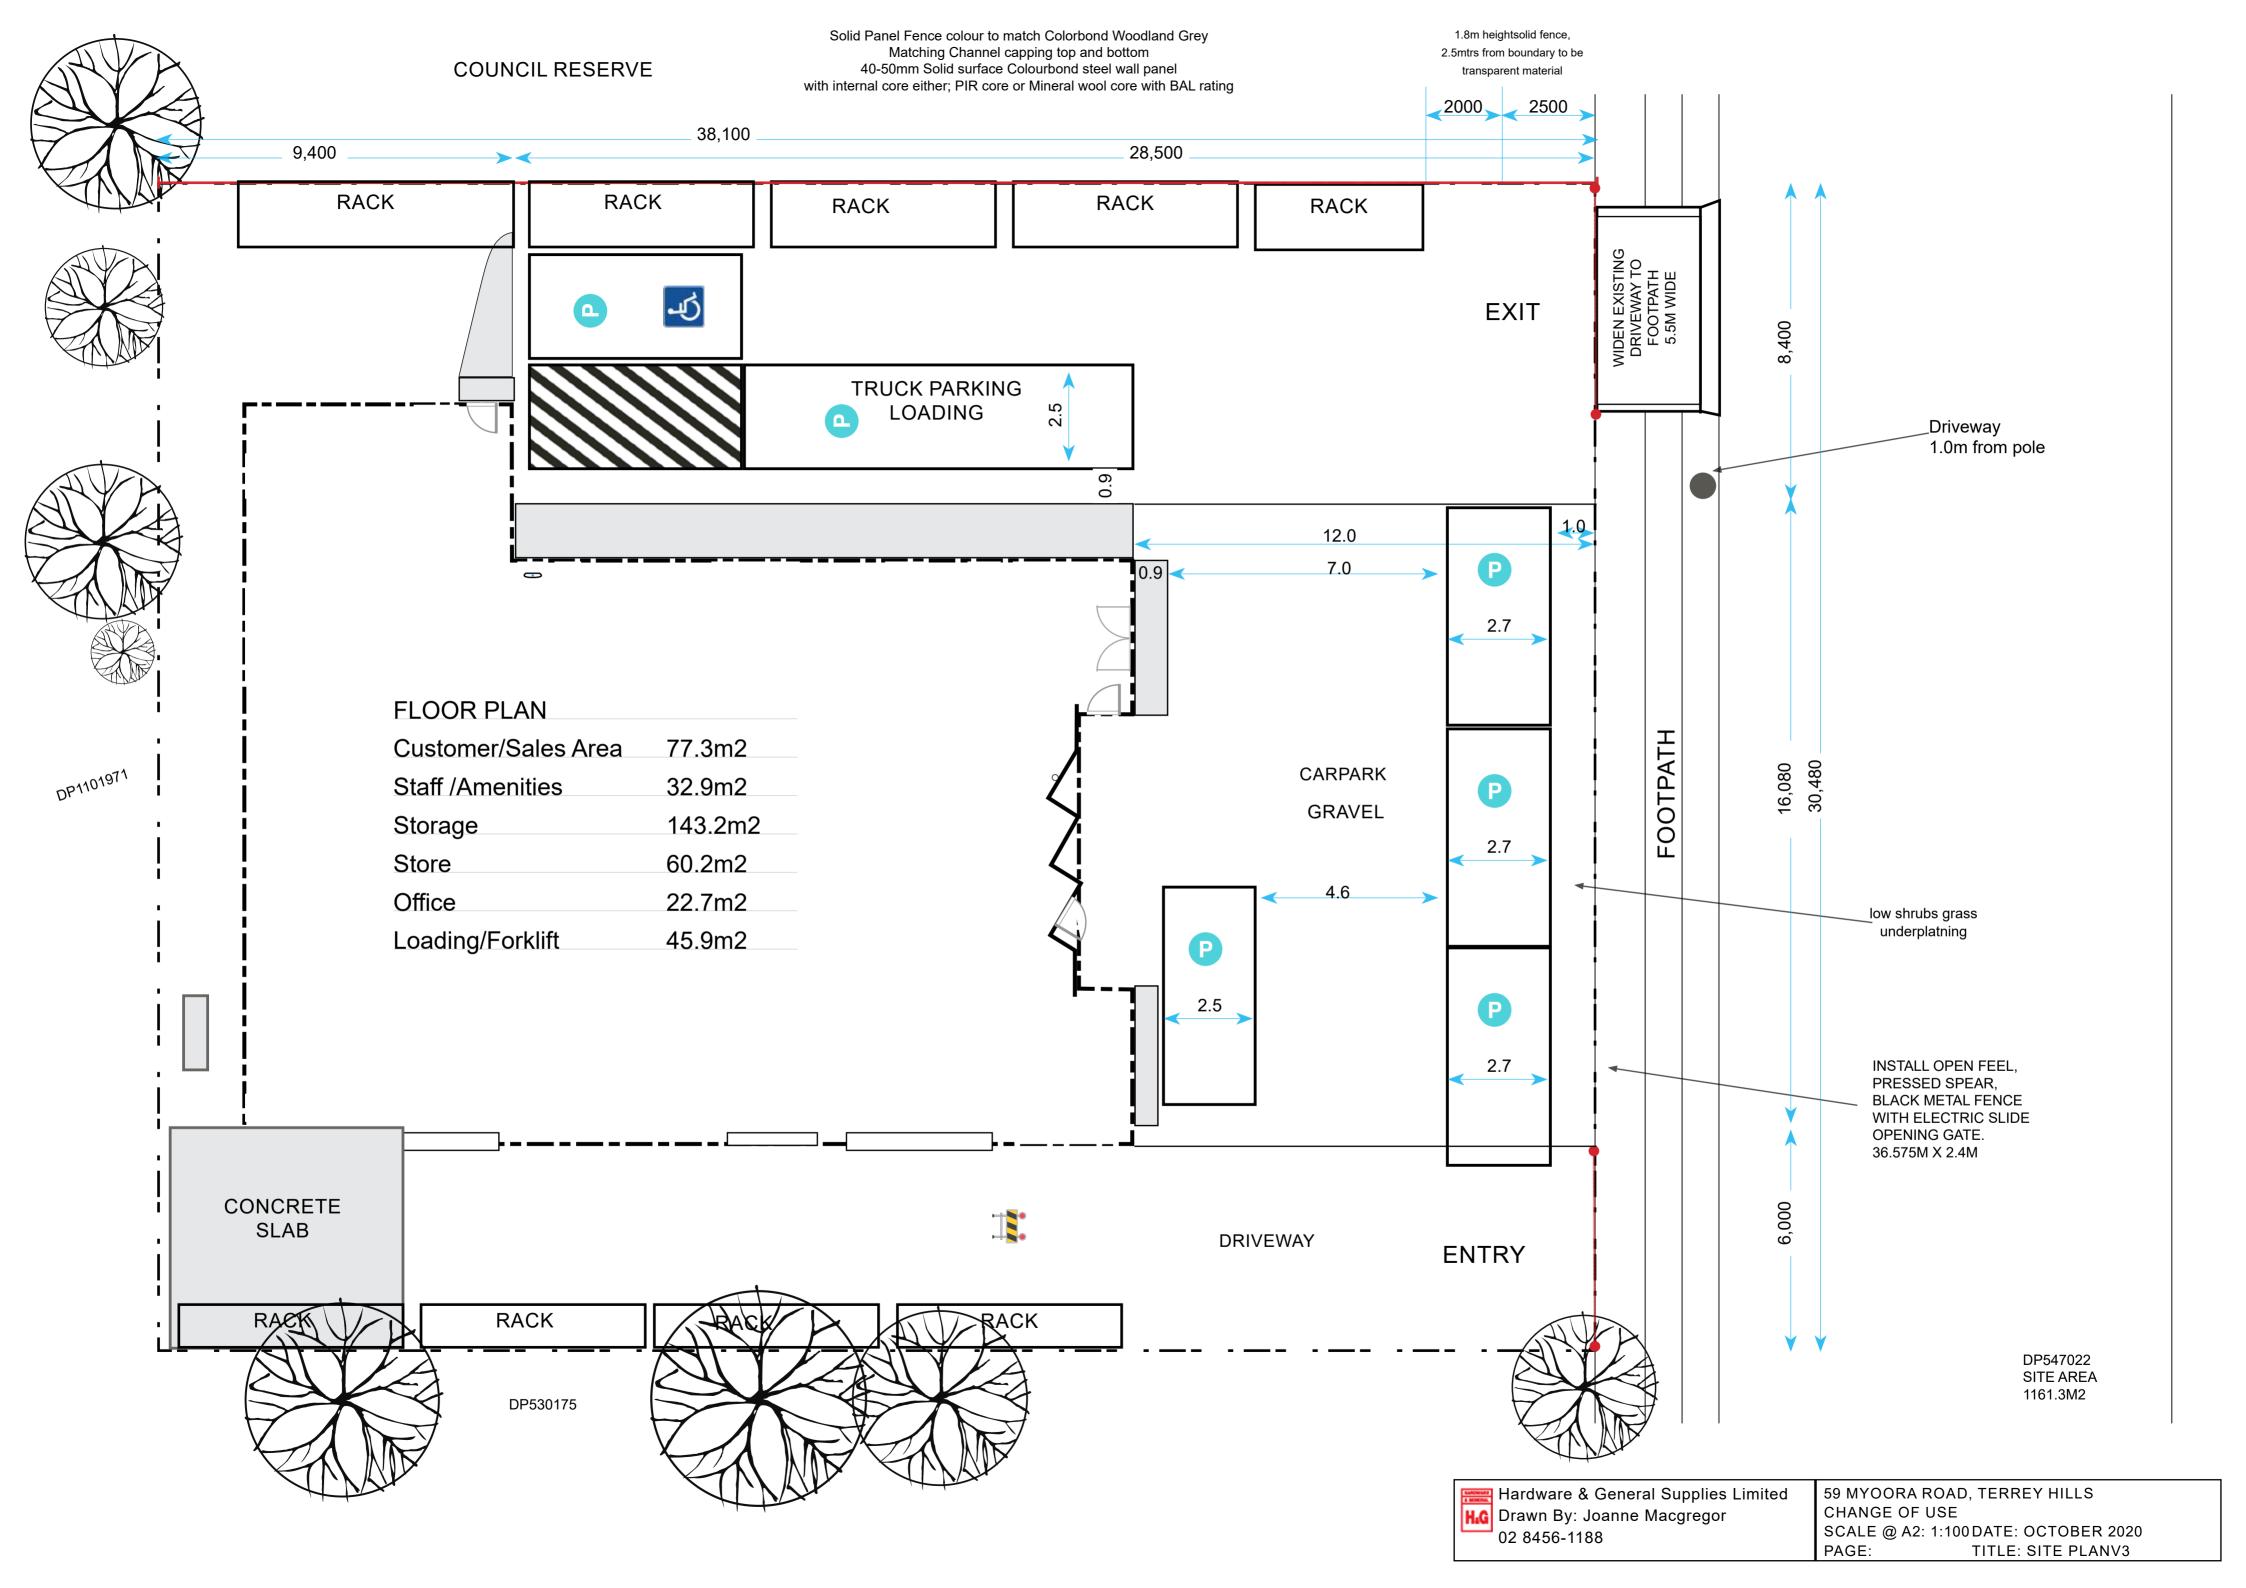

Pulse Acoustic Consultancy Pty Ltd (Pulse Acoustics) has been engaged to conduct a review of the revised acoustic fence design to be installed along the northern boundary of 59 Myoora Road, Terry Hills. The review has been conducted in accordance with the requirements and recommendations previously documented as part of the *DA Acoustic Assessment* prepared by Pulse Acoustics dated 14<sup>th</sup> July 2020 (revision 2).

Analysis of the revised design (as shown in the attached drawings – Appendix A) will ensure compliance with the previously formulated Acoustic Criteria. Therefore, the design is fully supported.

We trust this information is of assistance. If you have any further questions, please do not hesitate to contact the undersigned.

## **APPENDIX A - ARCHITECTURAL DRAWINGS - REVISED ACOUSTIC FENCE**