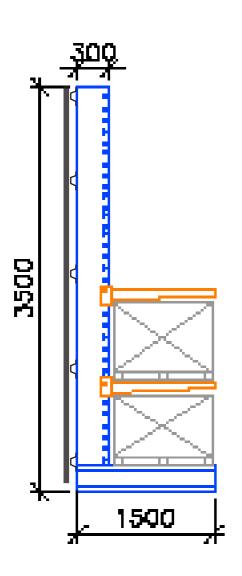

## **APPENDIX A - ARCHITECTURAL DRAWINGS - REVISED ACOUSTIC FENCE**

## Cantilever Racks Elevation

Trapezoidal Accoustic Wall Panel fixed to rea of racks

| Reply and Resk America<br>- House and Right Spiles - Spileting | Paged: Carlibras Rack      | Date: 2070000 Cream by: A.F.                                                                   | Codone Desiry Codonello |
|----------------------------------------------------------------|----------------------------|------------------------------------------------------------------------------------------------|-------------------------|
| Part Idle 4654-2440                                            | Scale: COPY DEDT TO SCALE) | Place sale del l'acce dessigne constrain propriée<br>d'Alphy d'Américana and constrain appayée | Here:                   |