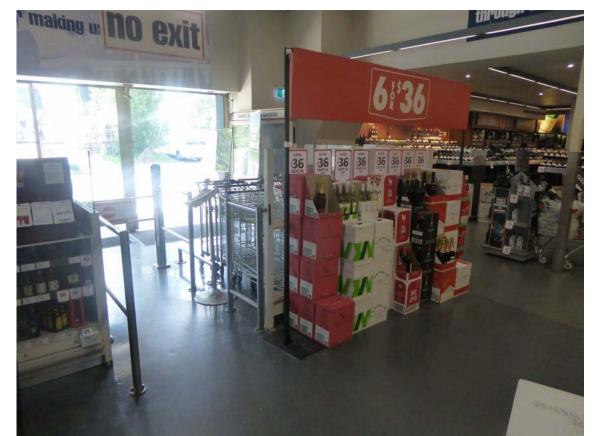

|                                                   |                   |      |             | 2000  |            |  |
|---------------------------------------------------|-------------------|------|-------------|-------|------------|--|
| ADDRESS:<br>1 ARTHUR STREET, FORESTVILLE NSW 2087 | PROJECT:<br>FORES |      |             |       |            |  |
| TITLE:                                            | SCALE:            |      | DRAWING NO: |       |            |  |
| EXISTING CONDITIONS - INTERIOR PHOTOS             | A1: NTS           |      | 1317-SD105  |       |            |  |
|                                                   | DRW:              | CHK: | REVISION:   | DATE: | MARCH 2020 |  |
|                                                   | MC                | JNS  | D           | SHEET | 06 OF 10   |  |