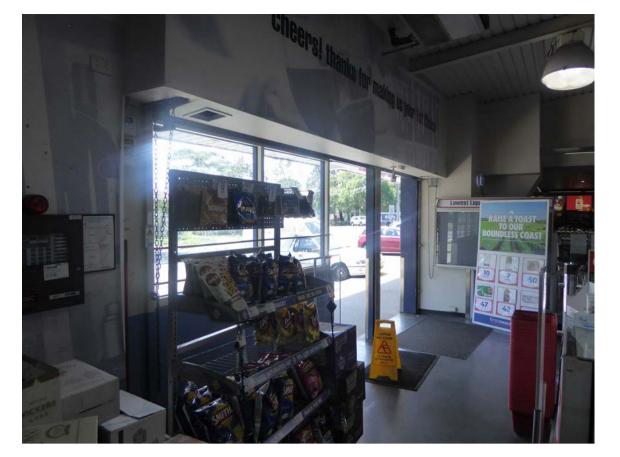

|                                                   |                   |      |             | 2000  |            |  |
|---------------------------------------------------|-------------------|------|-------------|-------|------------|--|
| ADDRESS:<br>1 ARTHUR STREET, FORESTVILLE NSW 2087 | PROJECT:<br>FORES |      |             |       |            |  |
| TITLE:                                            | SCALE:            |      | DRAWING NO: |       |            |  |
| EXISTING CONDITIONS - INTERIOR PHOTOS             | A1: NTS           |      | 1317-SD105  |       |            |  |
|                                                   | DRW:              | CHK: | REVISION:   | DATE: | MARCH 2020 |  |
|                                                   | MC                | JNS  | D           | SHEET | 06 OF 10   |  |