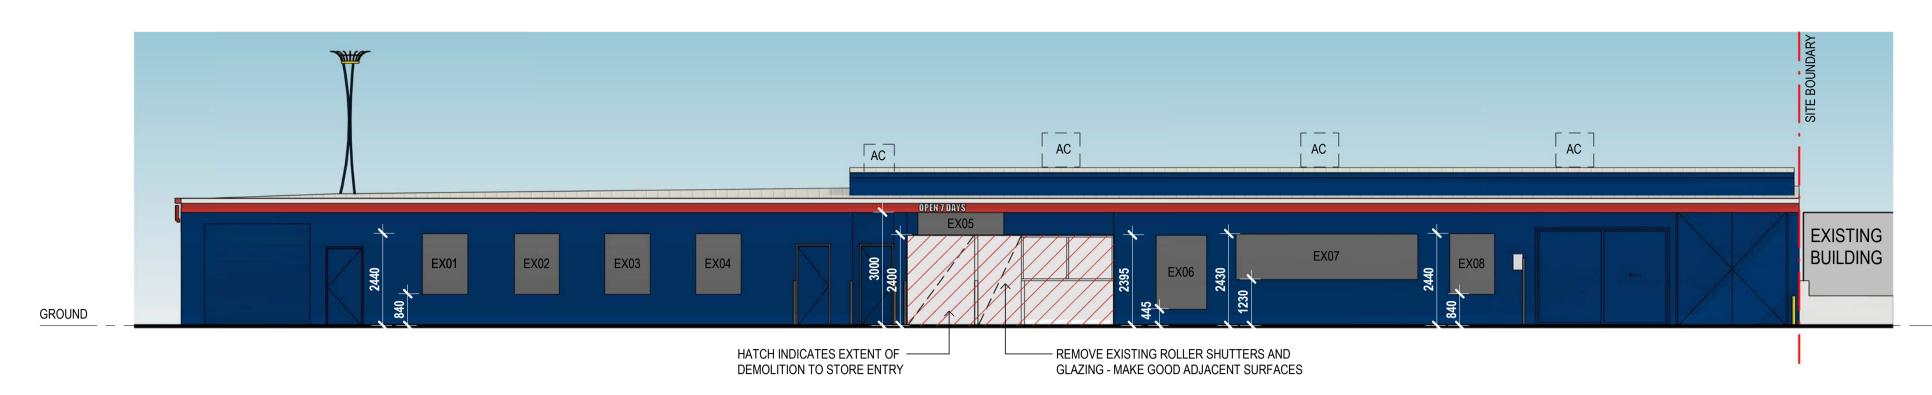

ON:   | DATE: MARCH 2020 |
|                                        | altered in any way without the prior written permission of                                                        | SUNSHINE COAST BRISBANE                              | Licence Type: Building Design – Open                             | LIQUOR MARKET |                                        | 140       | <b>D</b>       |                  |
|                                        | Brad Read Design Group Pty Ltd ABN: 60 131 465 891                                                                | 07 5443 3726 07 3806 1855 <sub>www.brdg.com.au</sub> | QBCC Number: 1160937                                             |               |                                        | MC JNS    | U              | SHEET 03 OF 10   |



#### NORTH ELEVATION

SCALE: 1:100@A1



#### SOUTH EAST ELEVATION

SCALE: 1:100@A1



JNS 23.04.2020 • CONTRACTOR TO CONFIRM ALL DIMENSIONS & LEVELS ON SITE PRIOR TO COMMENCEMENT OF

JNS 29.05.2020
JNS 29.05.2020
JNS 01.06.2020
JNS 01.06.2020

JNS 01.06.2020

NOT SCALE OFF DRAWINGS - FIGURED DIMENSIONS TAKE PREFERENCE OVER SCALE READINGS
ALL CONSTRUCTION TO COMPLY WITH THE NATIONAL CONSTRUCTION CODE (NCC) AND RELEVANT AUSTRALIAN STANDARDS
REFER TO CONSULTING ENGINEERS DRAWINGS FOR ALL CIVIL, STRUCTURAL, MECHANICAL, HYDRAULIC & ELECTRICAL DETAILS

altered in any way without the prior written permission of

Brad Read Design Group Pty Ltd ABN: 60 131 465 891

© This drawing is protected by copyright. All rights are reserved. Unless permitted under the Copyright Act 1968, no part of this dr