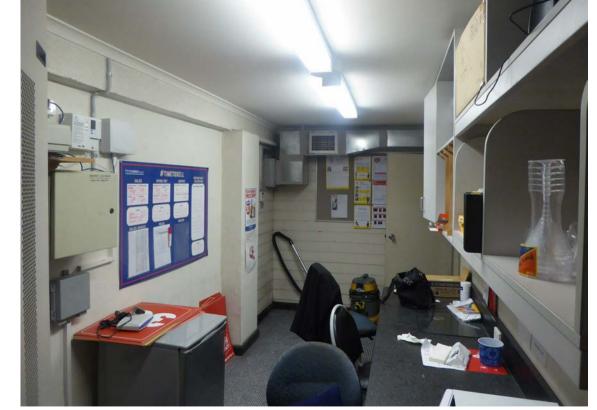

|                                                   |                   |      |             | 2000  |            |  |
|---------------------------------------------------|-------------------|------|-------------|-------|------------|--|
| ADDRESS:<br>1 ARTHUR STREET, FORESTVILLE NSW 2087 | PROJECT:<br>FORES |      |             |       |            |  |
| TITLE:                                            | SCALE:            |      | DRAWING NO: |       |            |  |
| EXISTING CONDITIONS - INTERIOR PHOTOS             | A1: NTS           |      | 1317-SD105  |       |            |  |
|                                                   | DRW:              | CHK: | REVISION:   | DATE: | MARCH 2020 |  |
|                                                   | MC                | JNS  | D           | SHEET | 06 OF 10   |  |