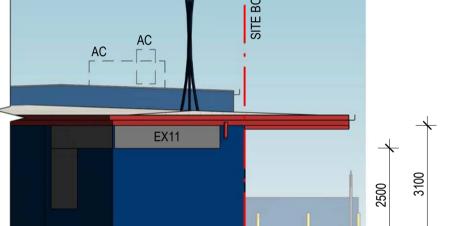

|                                              |                              |      |                        | Scale 1 | :100 (m) |        |   |
|----------------------------------------------|------------------------------|------|------------------------|---------|----------|--------|---|
| DDRESS: ARTHUR STREET, FORESTVILLE NSW 2087  | PROJECT:<br>FORESTVILLE, NSW |      |                        |         |          |        |   |
| ITLE:<br>EXISTING ELEVATIONS & SIGNAGE AREAS | <b>SCALE:</b> A1: 1:100      |      | DRAWING NO: 1317-SD103 |         |          |        |   |
|                                              | DRW:                         | CHK: | REVISION:              | DATE:   | MAR      | CH 202 | 0 |
|                                              | MC                           | JNS  | D                      | SHEET   | 04       | OF 1   | 0 |

**EXISTING SIGNAGE AREAS** 

NO. SIDES HEIGHT (m) WIDTH (m) AREA (m²)

1.60

0.60

1.20

2.80

1.92 1.92

1.92 1.92

2.63

1.92

1.92

1.68

1.68

24.63

SIGN

TOTAL

ILLUM. TYPE

NO 2D NCM

NO 2D NCM