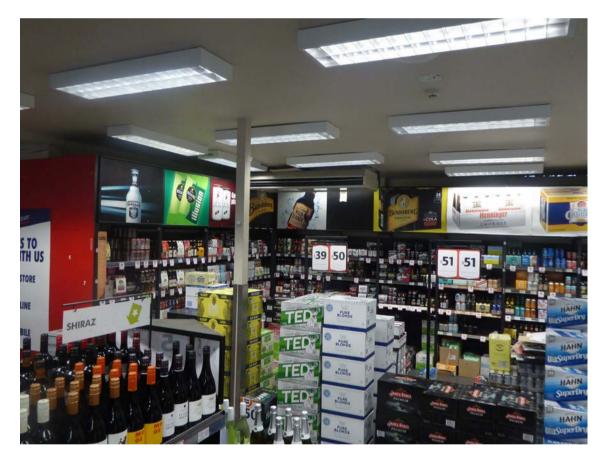

|                                                   |                   |      |             | 2000  |            |  |
|---------------------------------------------------|-------------------|------|-------------|-------|------------|--|
| ADDRESS:<br>1 ARTHUR STREET, FORESTVILLE NSW 2087 | PROJECT:<br>FORES |      |             |       |            |  |
| TITLE:                                            | SCALE:            |      | DRAWING NO: |       |            |  |
| EXISTING CONDITIONS - INTERIOR PHOTOS             | A1: NTS           |      | 1317-SD105  |       |            |  |
|                                                   | DRW:              | CHK: | REVISION:   | DATE: | MARCH 2020 |  |
|                                                   | MC                | JNS  | D           | SHEET | 06 OF 10   |  |