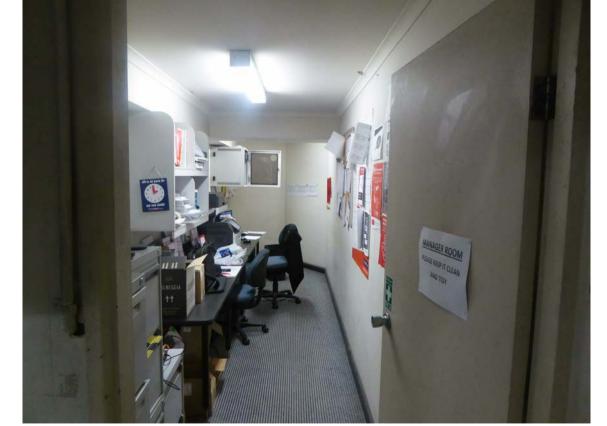

|                                                   |                   |      |             | 2000  |            |  |
|---------------------------------------------------|-------------------|------|-------------|-------|------------|--|
| ADDRESS:<br>1 ARTHUR STREET, FORESTVILLE NSW 2087 | PROJECT:<br>FORES |      |             |       |            |  |
| TITLE:                                            | SCALE:            |      | DRAWING NO: |       |            |  |
| EXISTING CONDITIONS - INTERIOR PHOTOS             | A1: NTS           |      | 1317-SD105  |       |            |  |
|                                                   | DRW:              | CHK: | REVISION:   | DATE: | MARCH 2020 |  |
|                                                   | MC                | JNS  | D           | SHEET | 06 OF 10   |  |