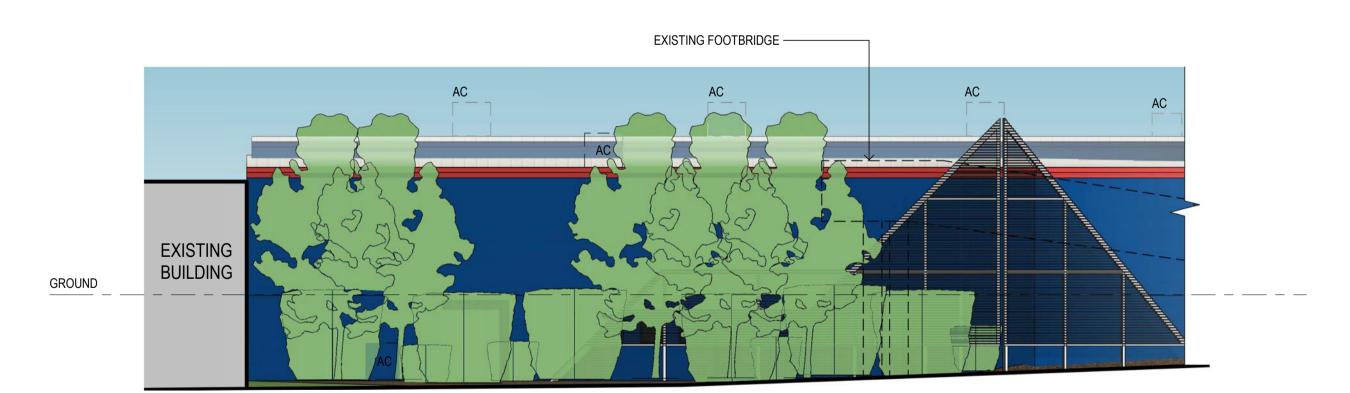

#### NORTH ELEVATION

SCALE: 1:100@A1

#### SOUTH EAST ELEVATION

SCALE: 1:100@A1

JNS 23.04.2020 • CONTRACTOR TO CONFIRM ALL DIMENSIONS & LEVELS ON SITE PRIOR TO COMMENCEMENT OF

JNS 29.05.2020
JNS 29.05.2020
JNS 01.06.2020
JNS 01.06.2020

JNS 01.06.2020

#### SOUTH ELEVATION

DRAWN DATE GENERAL NOTES:

SCALE: 1:100@A1

ISSUE AMENDMENT

A PRELIMINARY ISSUE

B EXISTING CONDITIONS

D DEVELOPMENT APPLICATION

C EXTERNAL PACKAGE FOR LIQUOR APPROVAL

|                                              |                              |      |                        | Scale 1 | :100 (m) |        |   |
|----------------------------------------------|------------------------------|------|------------------------|---------|----------|--------|---|
| DDRESS: ARTHUR STREET, FORESTVILLE NSW 2087  | PROJECT:<br>FORESTVILLE, NSW |      |                        |         |          |        |   |
| ITLE:<br>EXISTING ELEVATIONS & SIGNAGE AREAS | <b>SCALE:</b> A1: 1:100      |      | DRAWING NO: 1317-SD103 |         |          |        |   |
|                                              | DRW:                         | CHK: | REVISION:              | DATE:   | MAR      | CH 202 | 0 |
|                                              | MC                           | JNS  | D                      | SHEET   | 04       | OF 1   | 0 |

**EXISTING SIGNAGE AREAS** 

NO. SIDES HEIGHT (m) WIDTH (m) AREA (m²)

1.60

0.60

1.20

2.80

1.92 1.92

1.92 1.92

2.63

1.92

1.92

1.68

1.68

24.63

SIGN

TOTAL

ILLUM. TYPE

NO 2D NCM

NO 2D NCM

#### **EAST ELEVATION**

SCALE: 1:100@A1

NORTH PERSPECTIVE

NOT TO SCALE

WEST PERSPECTIVE

NOT TO SCALE

SOUTH EAST PERSPECTIVE

NOT TO SCALE

NORTH PERSPECTIVE

NOT TO SCALE

WEST PERSPECTIVE

NOT TO SCALE

FOOTBRIDGE

NOT TO SCALE

Brad Read Design Group Pty Ltd ABN: 60 131 465 891

NORTH PERSPECTIVE

NOT TO SCALE

SOUTH WEST PERSPECTIVE

NOT TO SCALE

REFUSE

NOT TO SCALE

NORTH WEST PERSPECTIVE

NOT TO SCALE

FOOTBRIDGE RAMP