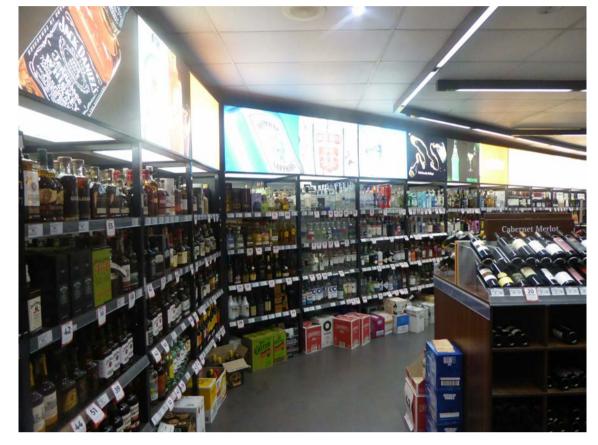

|                                                   |                   |      |             | 2000  |            |  |
|---------------------------------------------------|-------------------|------|-------------|-------|------------|--|
| ADDRESS:<br>1 ARTHUR STREET, FORESTVILLE NSW 2087 | PROJECT:<br>FORES |      |             |       |            |  |
| TITLE:                                            | SCALE:            |      | DRAWING NO: |       |            |  |
| EXISTING CONDITIONS - INTERIOR PHOTOS             | A1: NTS           |      | 1317-SD105  |       |            |  |
|                                                   | DRW:              | CHK: | REVISION:   | DATE: | MARCH 2020 |  |
|                                                   | MC                | JNS  | D           | SHEET | 06 OF 10   |  |