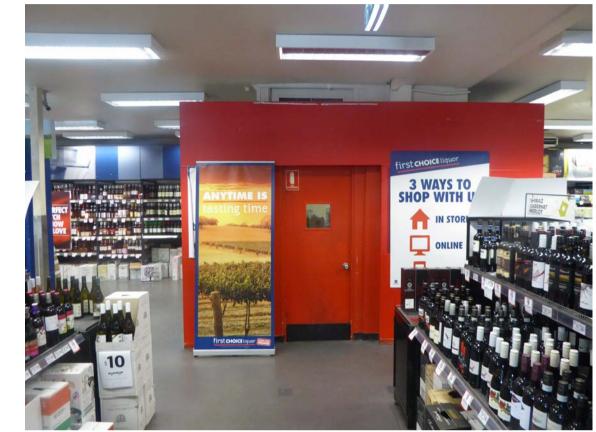

|                                                   |                   |      |             | 2000  |            |  |
|---------------------------------------------------|-------------------|------|-------------|-------|------------|--|
| ADDRESS:<br>1 ARTHUR STREET, FORESTVILLE NSW 2087 | PROJECT:<br>FORES |      |             |       |            |  |
| TITLE:                                            | SCALE:            |      | DRAWING NO: |       |            |  |
| EXISTING CONDITIONS - INTERIOR PHOTOS             | A1: NTS           |      | 1317-SD105  |       |            |  |
|                                                   | DRW:              | CHK: | REVISION:   | DATE: | MARCH 2020 |  |
|                                                   | MC                | JNS  | D           | SHEET | 06 OF 10   |  |