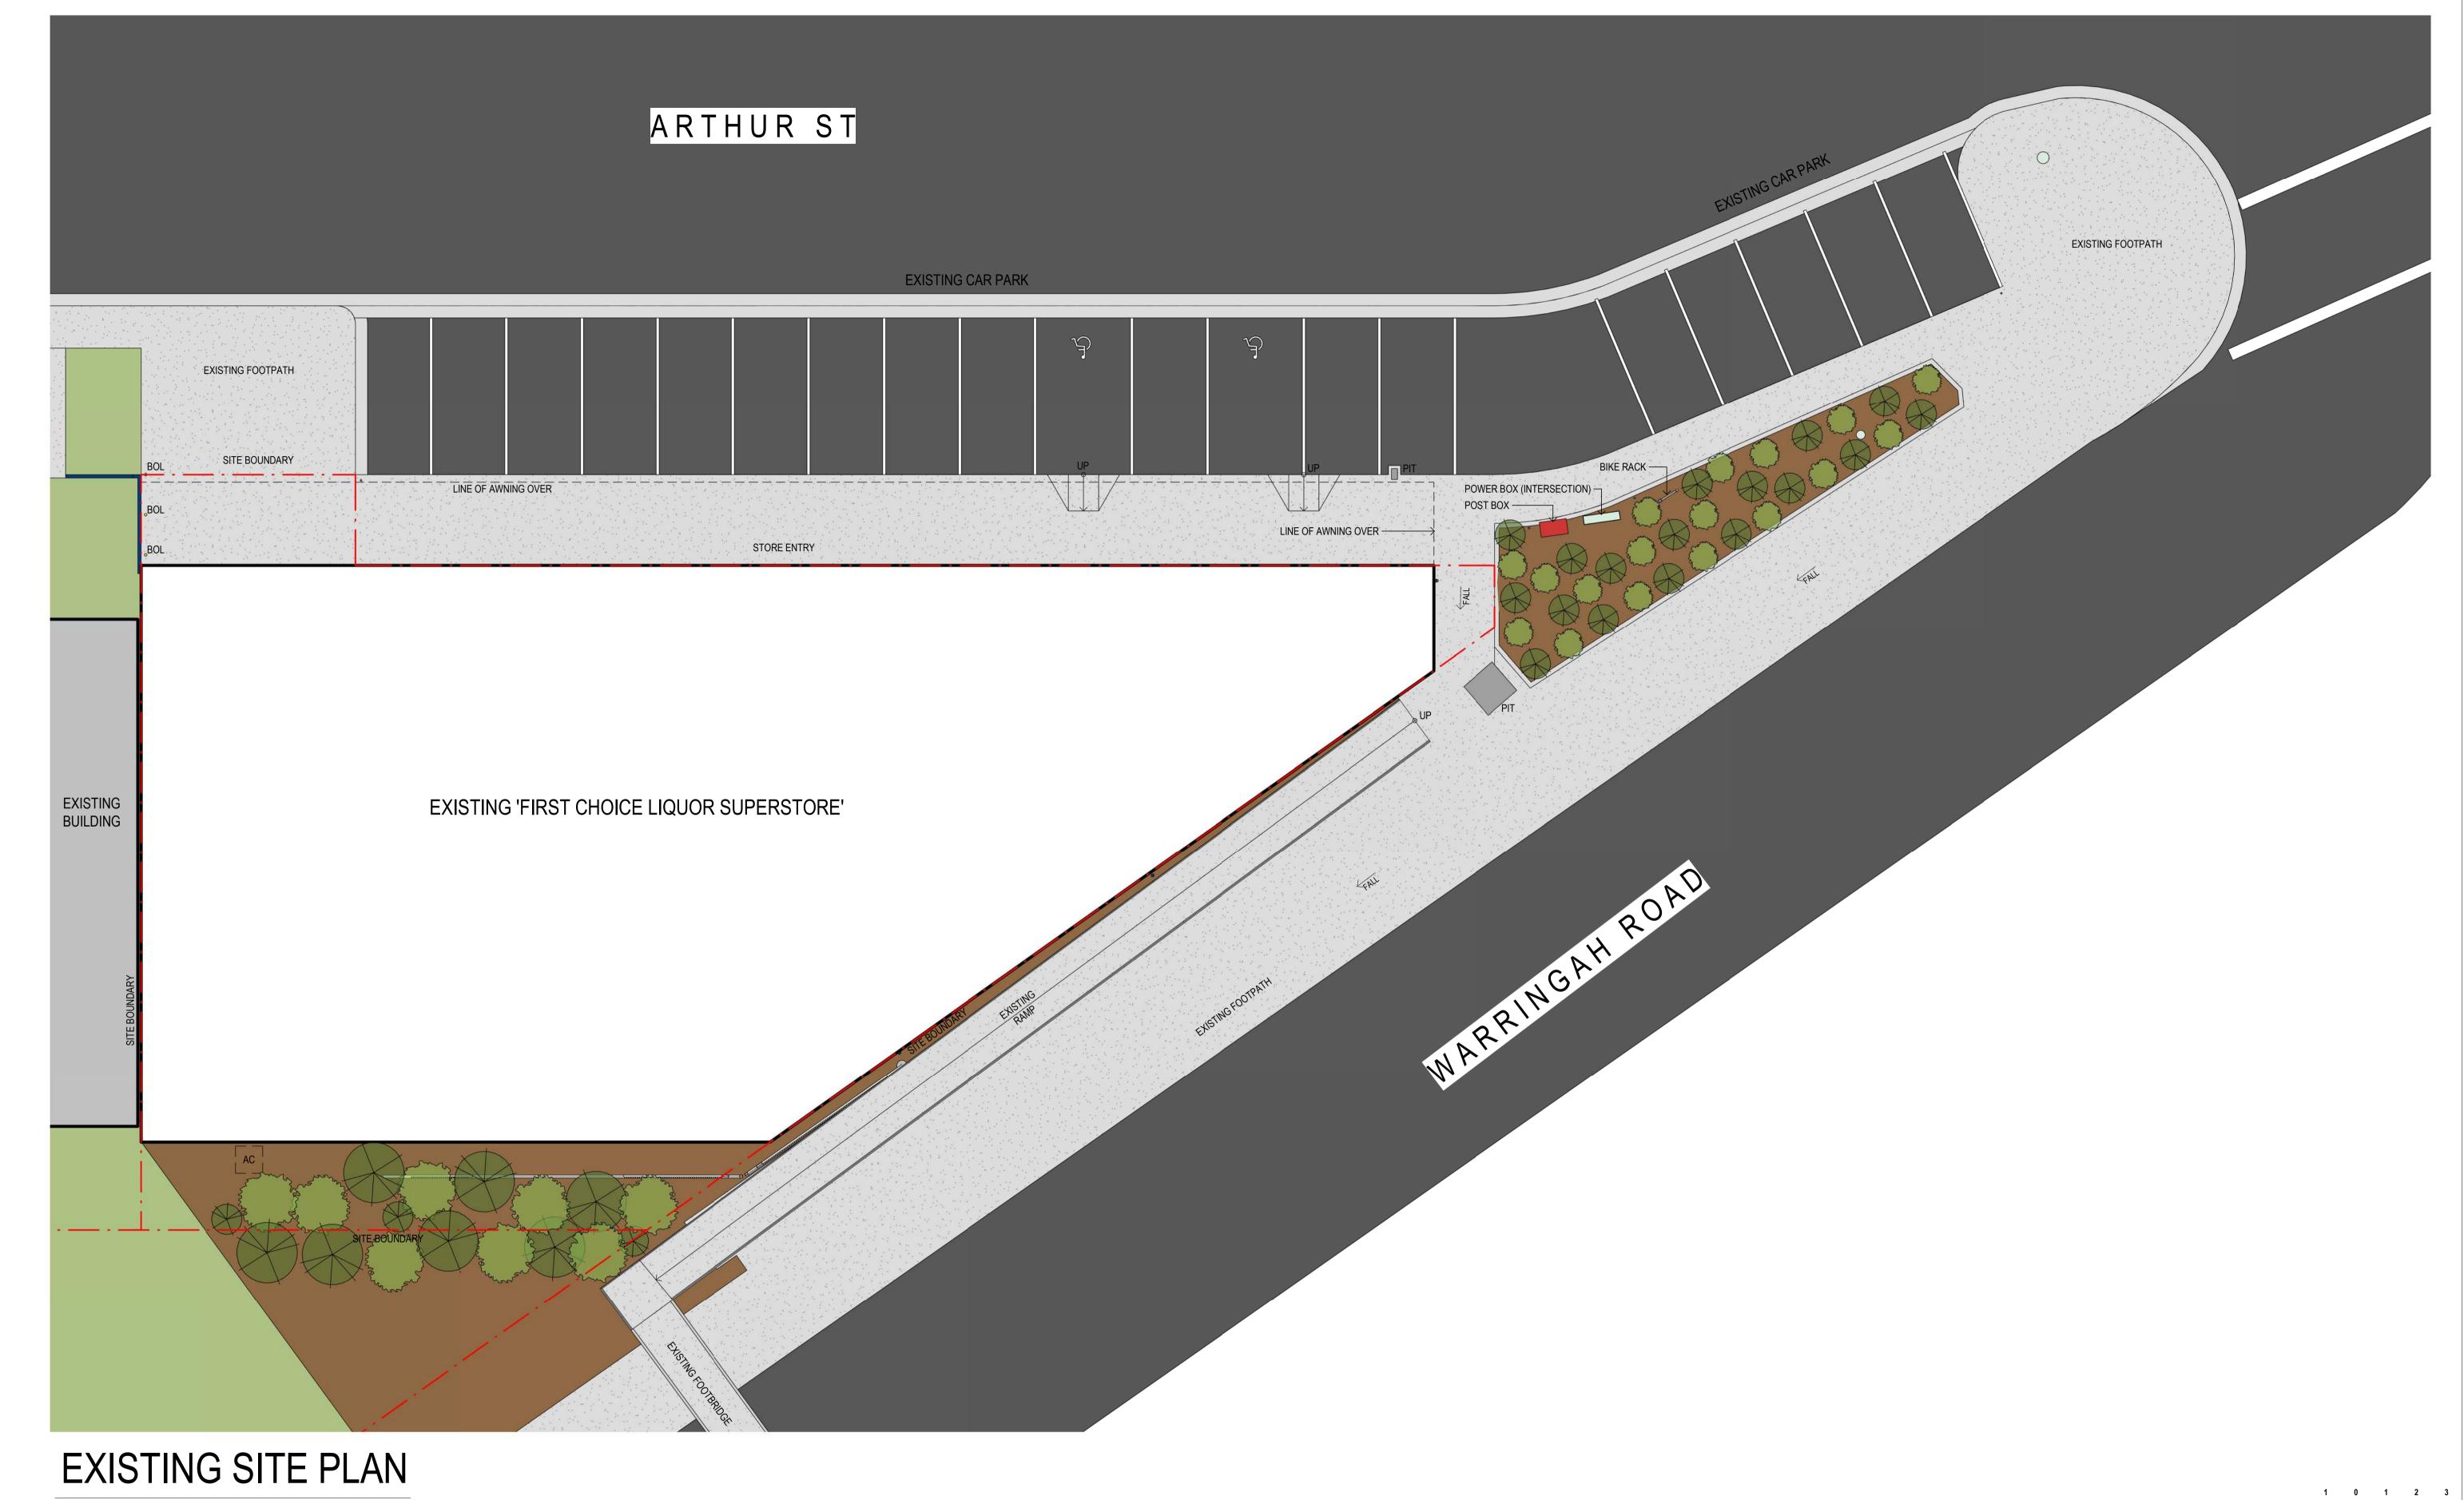

|                                               |  |           |      | *           | Scale | 1:100 (m) |
|-----------------------------------------------|--|-----------|------|-------------|-------|-----------|
| ADDRESS: 1 ARTHUR STREET, FORESTVILLE NSW 208 |  | PROJECT:  |      | E, NSW      |       |           |
| TITLE:                                        |  | SCALE:    |      | DRAWING NO: |       |           |
| EXISTING SITE PLAN                            |  | A1: 1:100 |      | 1317-SD101  |       |           |
|                                               |  | DRW:      | CHK: | REVISION:   | DATE: | MARC      |
|                                               |  | MC        | JNS  | D           | SHEET | 02        |