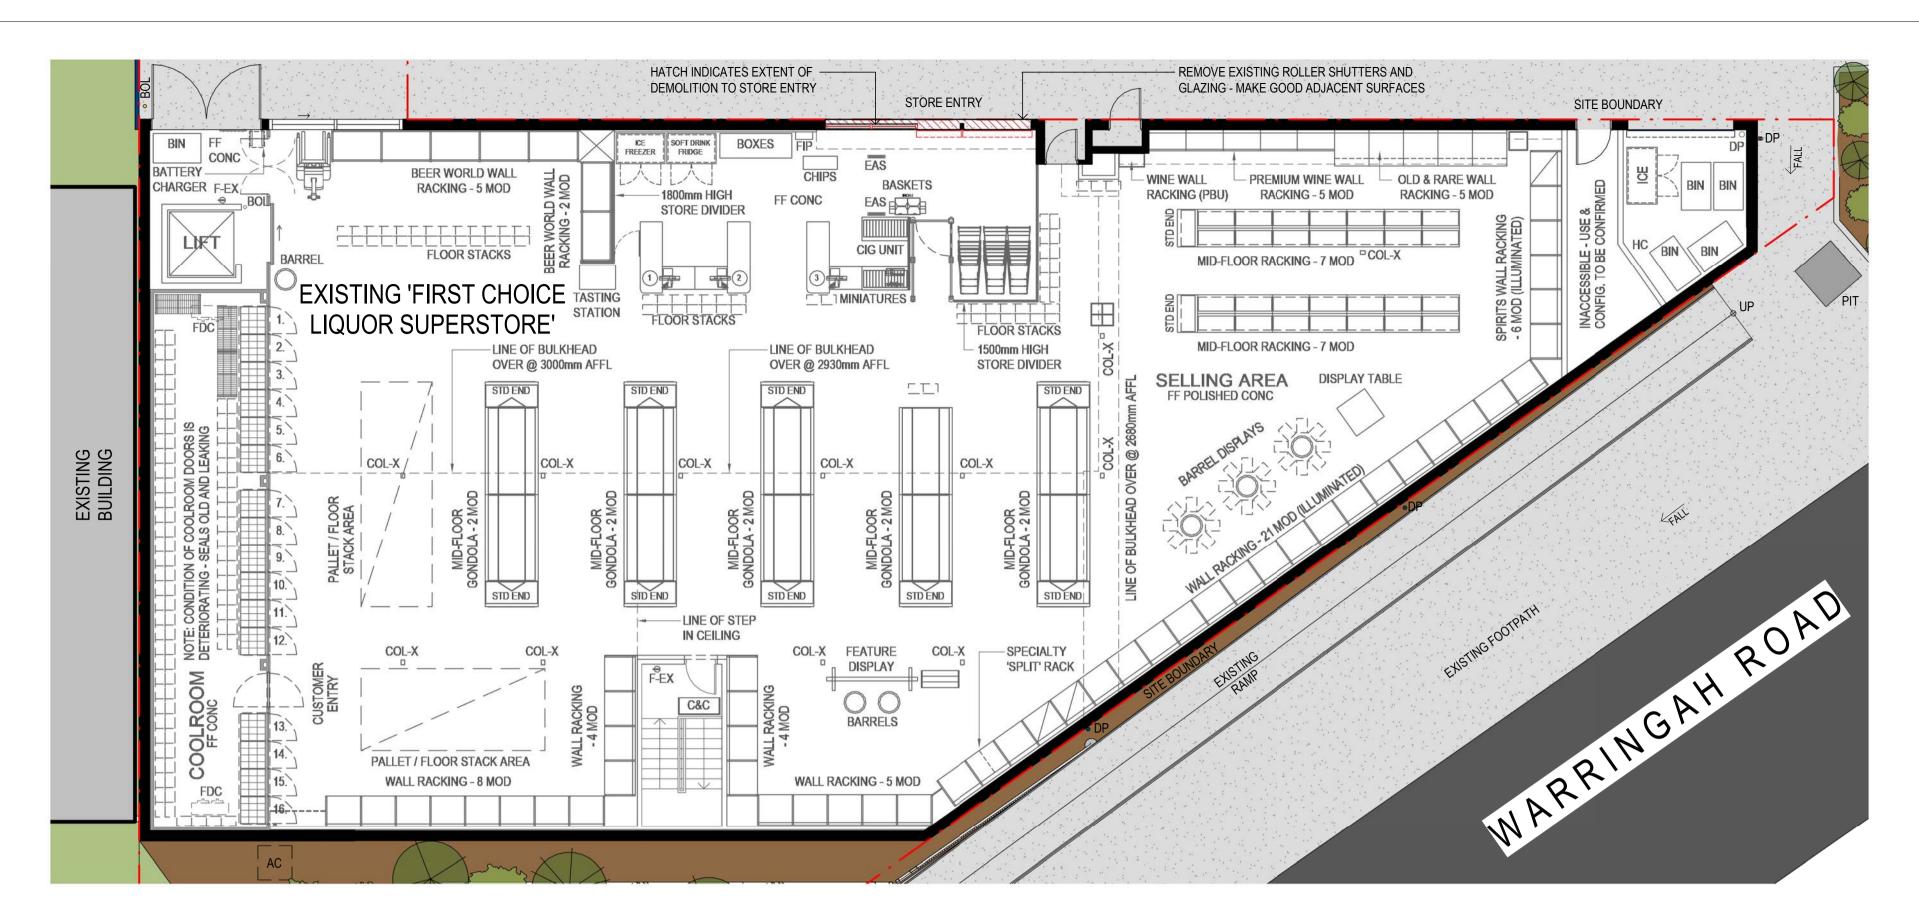

e Type: Building Design – Open
QBCC Number: 1160937





|                                               |  |           |      | *           | Scale | 1:100 (m) |
|-----------------------------------------------|--|-----------|------|-------------|-------|-----------|
| ADDRESS: 1 ARTHUR STREET, FORESTVILLE NSW 208 |  | PROJECT:  |      | E, NSW      |       |           |
| TITLE:                                        |  | SCALE:    |      | DRAWING NO: |       |           |
| EXISTING SITE PLAN                            |  | A1: 1:100 |      | 1317-SD101  |       |           |
|                                               |  | DRW:      | CHK: | REVISION:   | DATE: | MARC      |
|                                               |  | MC        | JNS  | D           | SHEET | 02        |



#### EXISTING FLOOR PLAN

SCALE: 1:100@A1



### **EXISTING BASEMENT PLAN**

SCALE: 1:100@A1

|                                        |                                                                                                                   |                                                      |                                                                  |               |                                        |           |                | Scale 1:100 (m)  |
|----------------------------------------|-------------------------------------------------------------------------------------------------------------------|------------------------------------------------------|------------------------------------------------------------------|---------------|----------------------