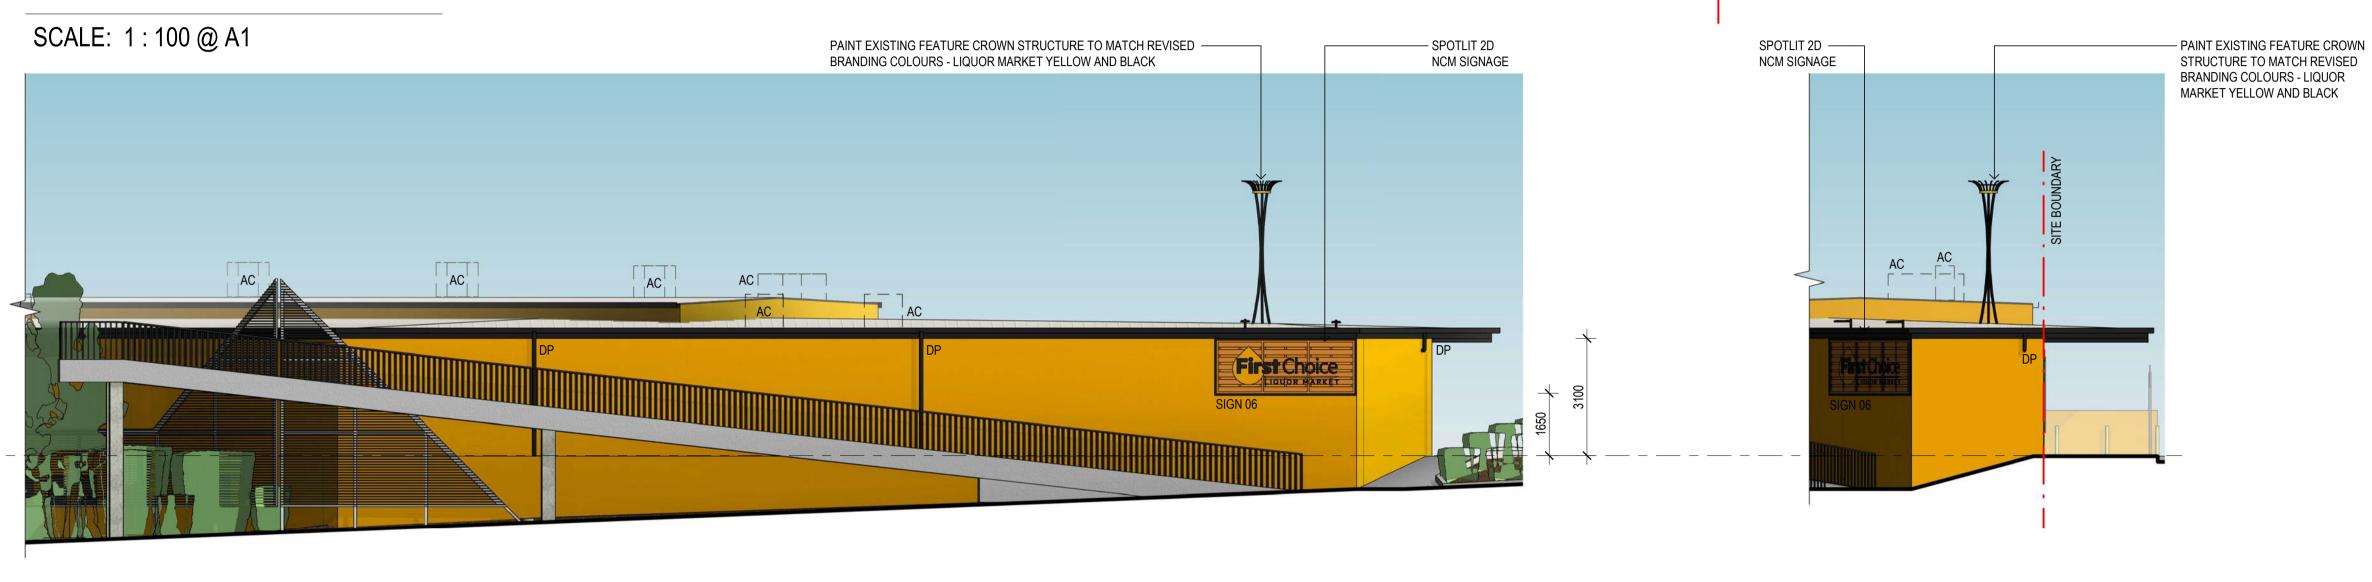

#### NORTH EAST PERSPECTIVE

NOT TO SCALE

#### SOUTH EAST PERSPECTIVE

#### NOT TO SCALE

|      | NOT TO SCALE                         |       |            |                                                                                                                   |
|------|--------------------------------------|-------|------------|-------------------------------------------------------------------------------------------------------------------|
| SSUE | AMENDMENT                            | DRAWN | DATE       | GENERAL NOTES:                                                                                                    |
| Α    | PRELIMINARY ISSUE                    | JNS   | 23.04.2020 | CONTRACTOR TO CONFIRM ALL DIMENSIONS & LEVELS ON SITE PRIOR TO COMMENCEMENT OF                                    |
| В    | PRELIMINARY ISSUE                    | PB    | 28.04.2020 |                                                                                                                   |
| С    | EXTERNAL PACKAGE FOR LIQUOR APPROVAL | JNS   | 29.05.2020 |                                                                                                                   |
| D    | DEVELOPMENT APPLICATION              | JNS   | 01.06.2020 | READINGS  • ALL CONSTRUCTION TO COMPLY WITH THE NATIONAL CONSTRUCTION CODE (NCC) AND                              |
| Е    | SIGNAGE AMENDMENT                    | JNS   | 10.06.2020 | RELEVANT AUSTRALIAN STANDARDS                                                                                     |
|      |                                      |       |            | • REFER TO CONSULTING ENGINEERS DRAWINGS FOR ALL CIVIL, STRUCTURAL, MECHANICAL,                                   |
|      |                                      |       |            | HYDRAULIC & ELECTRICAL DETAILS                                                                                    |
|      |                                      |       |            | © This drawing is protected by copyright. All rights are reserved. Unless permitted under the Copyright Act 1968, |
|      |                                      |       |            | no part of this drawing may in any form or by any means be reproduced, published, broadcast, transmitted, or      |
|      |                                      |       |            | altered in any way without the prior written permission of                                                        |

PROJECT: 1 ARTHUR STREET, FORESTVILLE NSW 2087 FORESTVILLE, NSW DRAWING NO: SCALE: A1: 1:20 1317-SD109 PROPOSED PERSPECTIVES & SIGNAGE First Choice **DETAILS** LIQUOR MARKET MC JNS

0.2 0 0.2 0.4 0.6

DATE: MARCH 2020