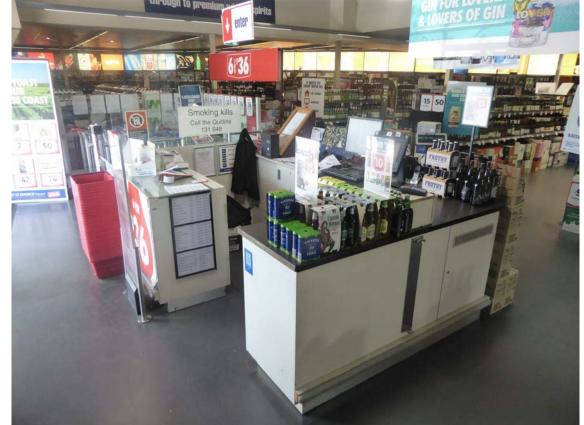

|                                                   |                   |      |             | 2000  |            |  |
|---------------------------------------------------|-------------------|------|-------------|-------|------------|--|
| ADDRESS:<br>1 ARTHUR STREET, FORESTVILLE NSW 2087 | PROJECT:<br>FORES |      |             |       |            |  |
| TITLE:                                            | SCALE:            |      | DRAWING NO: |       |            |  |
| EXISTING CONDITIONS - INTERIOR PHOTOS             | A1: NTS           |      | 1317-SD105  |       |            |  |
|                                                   | DRW:              | CHK: | REVISION:   | DATE: | MARCH 2020 |  |
|                                                   | MC                | JNS  | D           | SHEET | 06 OF 10   |  |