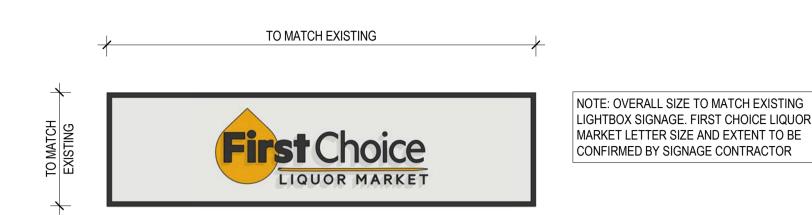

#### PROPOSED SIGNAGE AREAS

| SIGN    | ILLUM. | <u>TYPE</u> | N | O. SIDES | HEIGHT (m) | WIDTH (m) | AREA (m²) |
|---------|--------|-------------|---|----------|------------|-----------|-----------|
| SIGN 01 | NO     | BANNER      |   | 1        | 2.02       | 2.72      | 5.49      |
| SIGN 02 | NO     | BANNER      |   | 1        | 2.02       | 2.72      | 5.49      |
| SIGN 03 | YES    | LIGHTBOX    |   | 1        | 0.60       | 2.27      | 1.36      |
| SIGN 04 | NO     | 2D NCM      |   | 1        | 2.00       | 1.40      | 2.80      |
| SIGN 05 | NO     | BANNER      |   | 1        | 2.02       | 2.72      | 5.49      |
| SIGN 06 | YES    | 2D NCM      |   | 1        | 1.50       | 3.75      | 5.63      |
| TOTAL   |        |             |   |          |            |           | 26.26     |

#### SIGN 03 DETAIL

SCALE: 1:20 @ A1