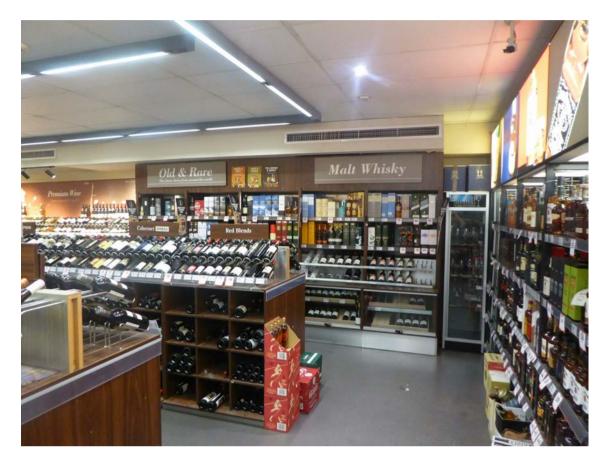

|                                                   |                   |      |             | 2000  |            |  |
|---------------------------------------------------|-------------------|------|-------------|-------|------------|--|
| ADDRESS:<br>1 ARTHUR STREET, FORESTVILLE NSW 2087 | PROJECT:<br>FORES |      |             |       |            |  |
| TITLE:                                            | SCALE:            |      | DRAWING NO: |       |            |  |
| EXISTING CONDITIONS - INTERIOR PHOTOS             | A1: NTS           |      | 1317-SD105  |       |            |  |
|                                                   | DRW:              | CHK: | REVISION:   | DATE: | MARCH 2020 |  |
|                                                   | MC                | JNS  | D           | SHEET | 06 OF 10   |  |