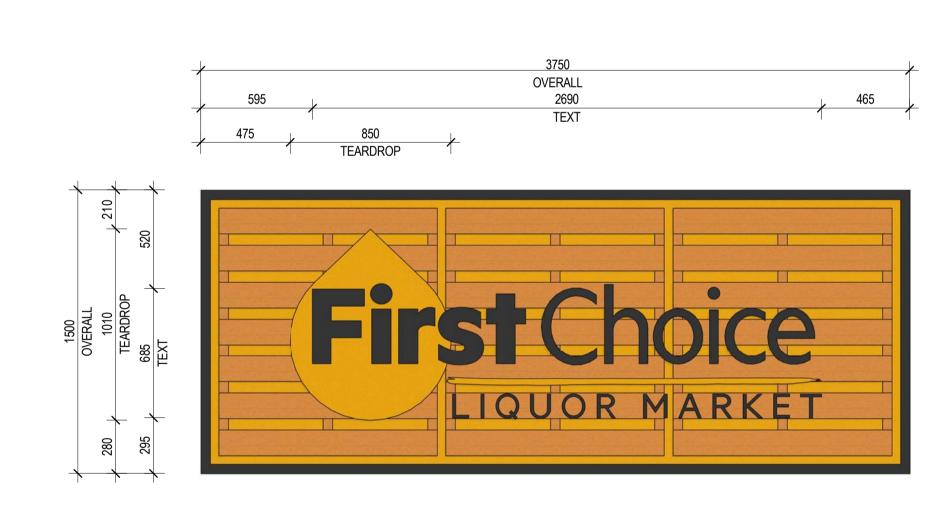

#### PROPOSED SIGNAGE AREAS

| SIGN    | ILLUM. | <u>TYPE</u> | N | O. SIDES | HEIGHT (m) | WIDTH (m) | AREA (m²) |
|---------|--------|-------------|---|----------|------------|-----------|-----------|
| SIGN 01 | NO     | BANNER      |   | 1        | 2.02       | 2.72      | 5.49      |
| SIGN 02 | NO     | BANNER      |   | 1        | 2.02       | 2.72      | 5.49      |
| SIGN 03 | YES    | LIGHTBOX    |   | 1        | 0.60       | 2.27      | 1.36      |
| SIGN 04 | NO     | 2D NCM      |   | 1        | 2.00       | 1.40      | 2.80      |
| SIGN 05 | NO     | BANNER      |   | 1        | 2.02       | 2.72      | 5.49      |
| SIGN 06 | YES    | 2D NCM      |   | 1        | 1.50       | 3.75      | 5.63      |
| TOTAL   |        |             |   |          |            |           | 26.26     |

#### SIGN 06 DETAIL

SCALE: 1:20 @ A1