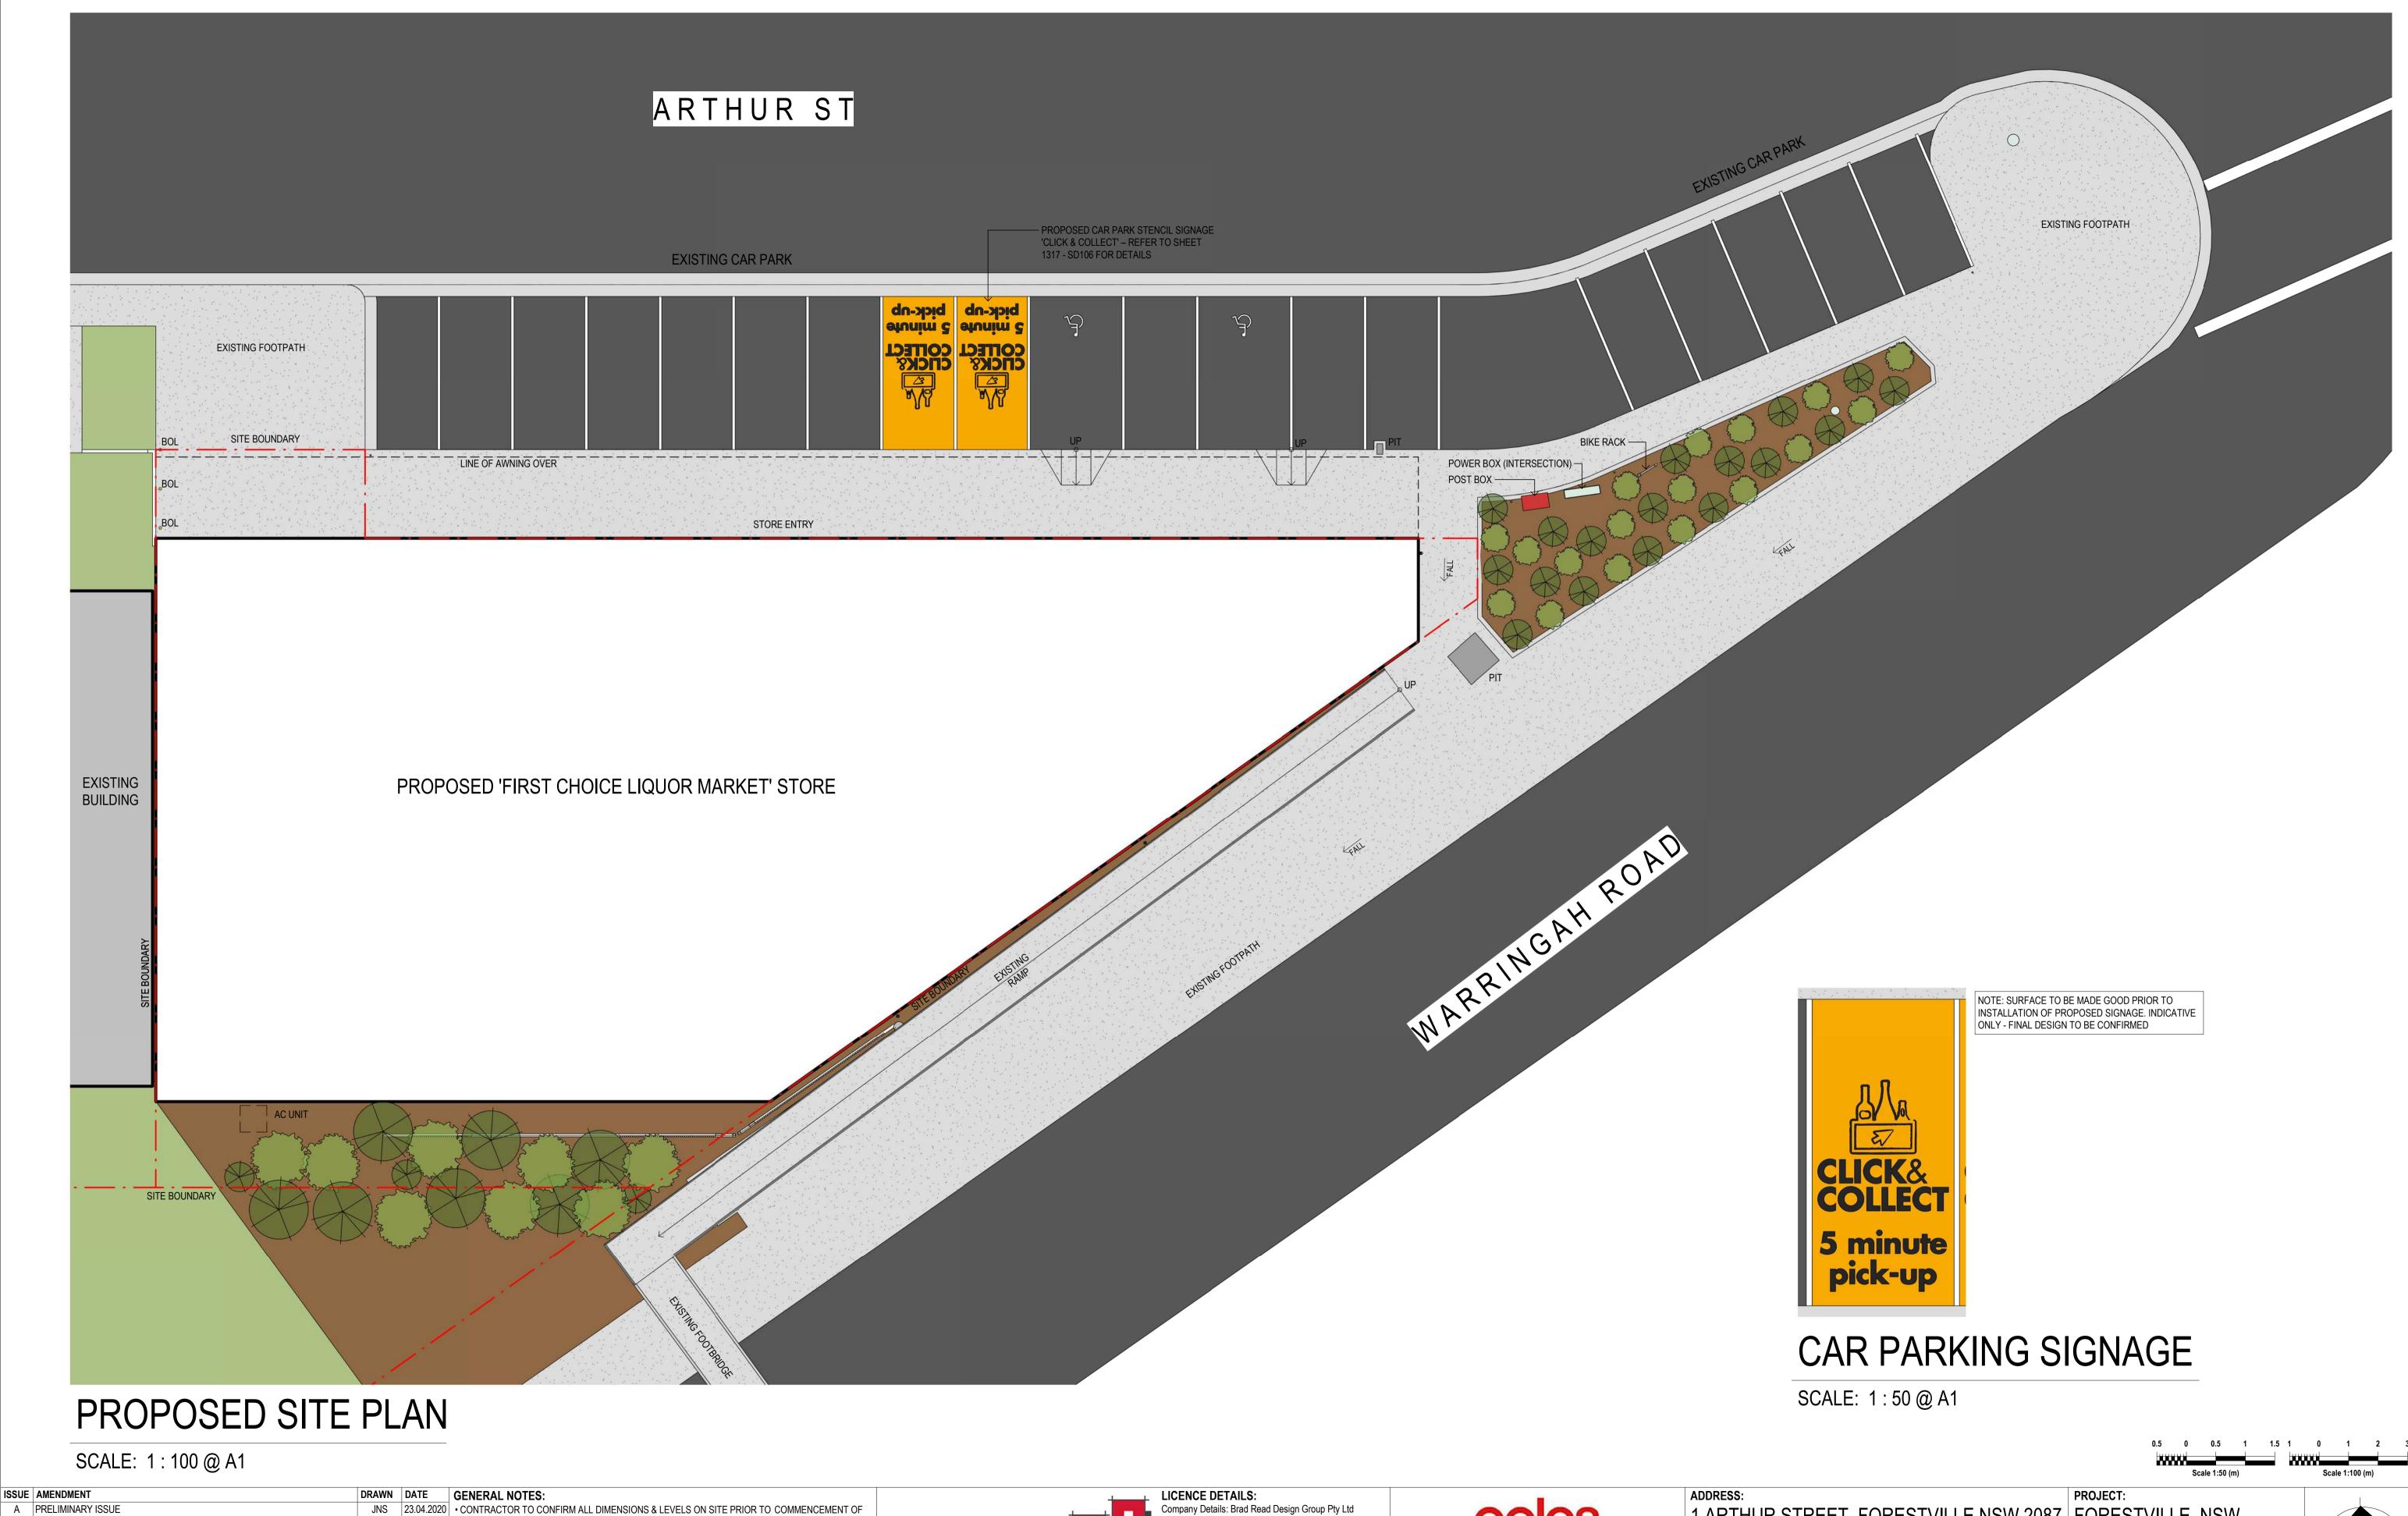

coles

|                                                |                               |      | Scale 1:50 (m) | Scale 1: | 100 (m)    |
|------------------------------------------------|-------------------------------|------|----------------|----------|------------|
| ADDRESS: 1 ARTHUR STREET, FORESTVILLE NSW 2087 | PROJECT:<br>FORESTVILLE, NSW  |      |                |          |            |
| TITLE: PROPOSED SITE PLAN & SITE SIGNAGE       | SCALE: DRAWING NO: 1317-SD106 |      |                |          |            |
|                                                | DRW:                          | CHK: | REVISION:      | DATE:    | MARCH 2020 |
|                                                | MC                            | JNS  | D              | SHEET    | 07 OF 10   |