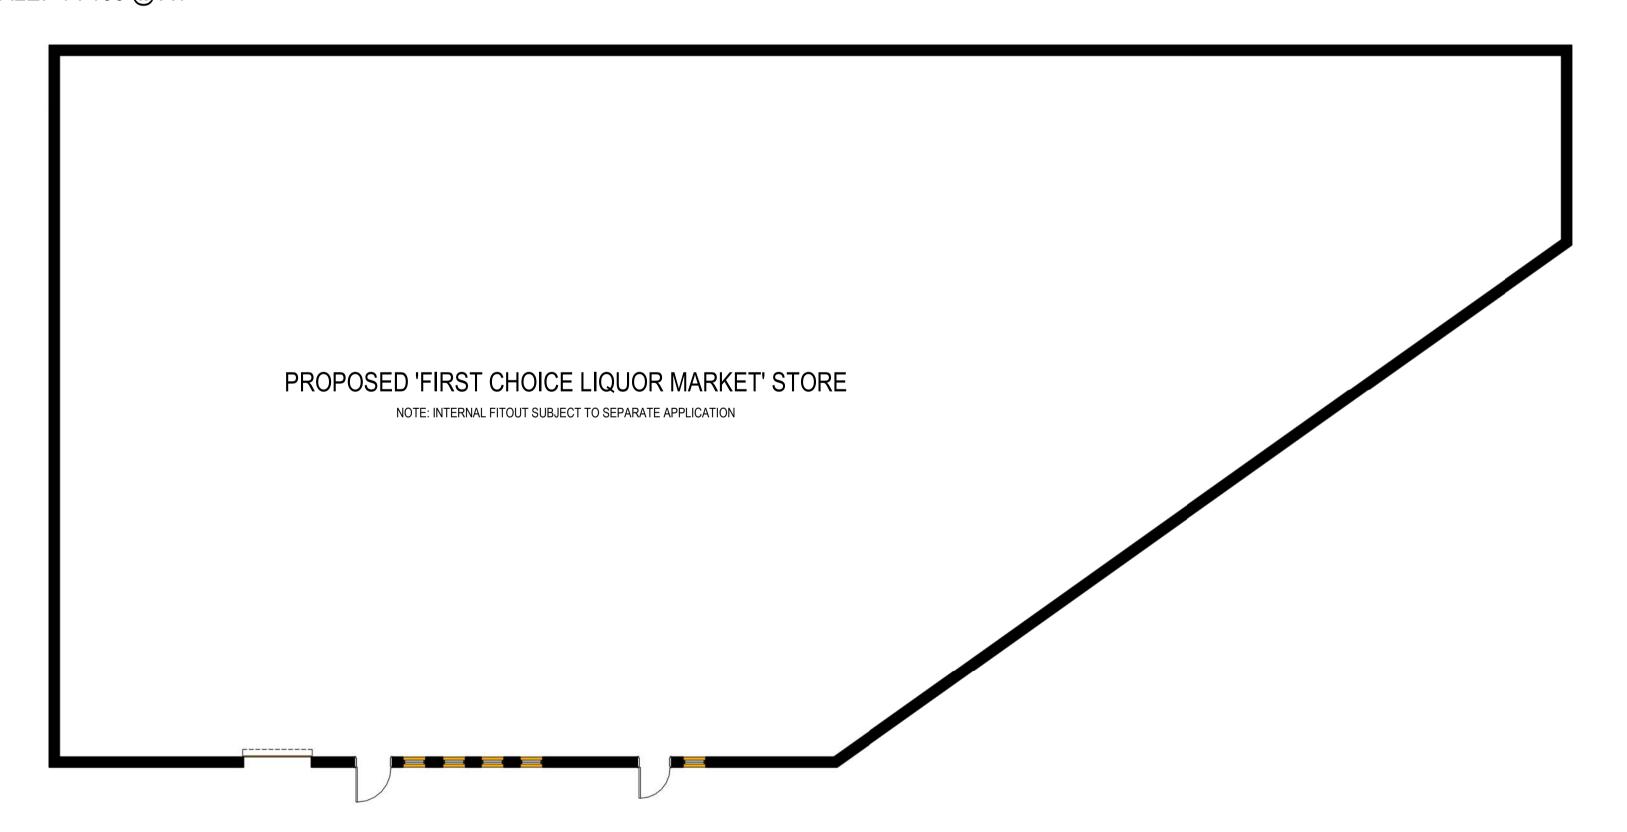

#### PROPOSED FLOOR PLAN

SCALE: 1:100@A1

|                                                |                         |      |                        | Scale ' | 1:100 (m) |
|------------------------------------------------|-------------------------|------|------------------------|---------|-----------|
| ADDRESS: 1 ARTHUR STREET, FORESTVILLE NSW 2087 | PROJECT:<br>FORES       |      | E, NSW                 |         |           |
| PROPOSED FLOOR PLAN & BASEMENT PLAN            | <b>SCALE:</b> A1: 1:100 |      | DRAWING NO: 1317-SD107 | ,       |           |
|                                                | DRW:                    | СНК: | REVISION:              | DATE:   | MARCH     |
|                                                | MC                      | JNS  | D                      | SHEET   | 08 (      |