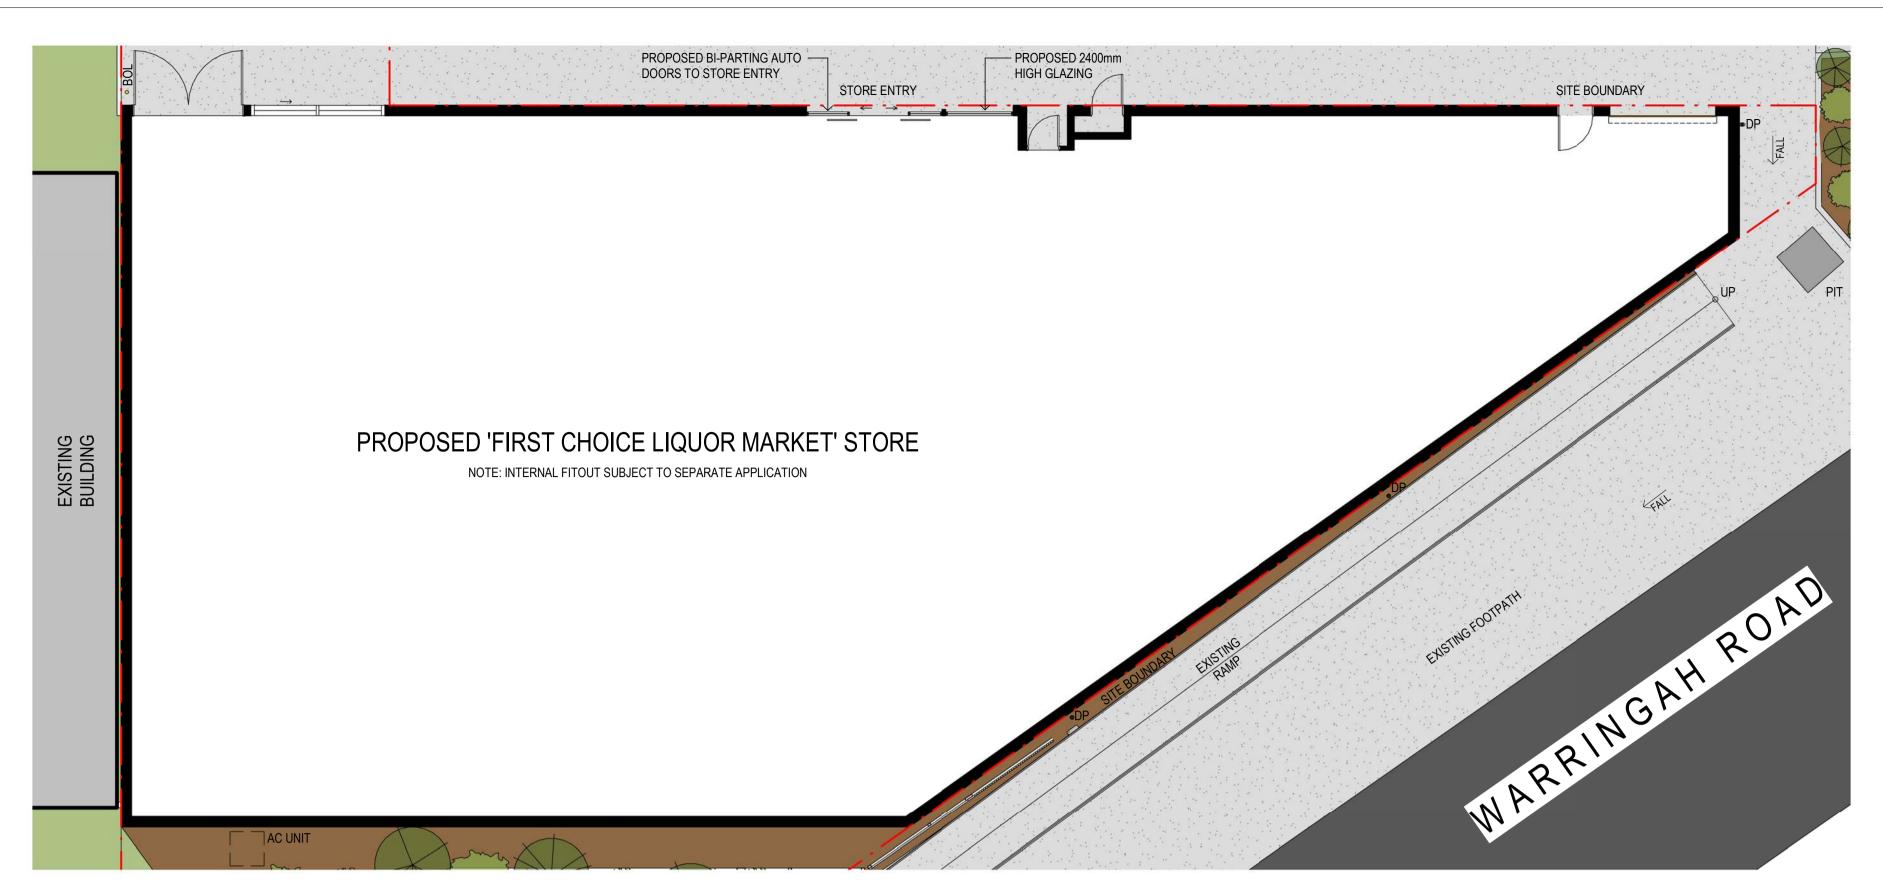

|                                                |                         |      |                        | Scale ' | 1:100 (m) |
|------------------------------------------------|-------------------------|------|------------------------|---------|-----------|
| ADDRESS: 1 ARTHUR STREET, FORESTVILLE NSW 2087 | PROJECT:<br>FORES       |      | E, NSW                 |         |           |
| PROPOSED FLOOR PLAN & BASEMENT PLAN            | <b>SCALE:</b> A1: 1:100 |      | DRAWING NO: 1317-SD107 | ,       |           |
|                                                | DRW:                    | СНК: | REVISION:              | DATE:   | MARCH     |
|                                                | MC                      | JNS  | D                      | SHEET   | 08 (      |