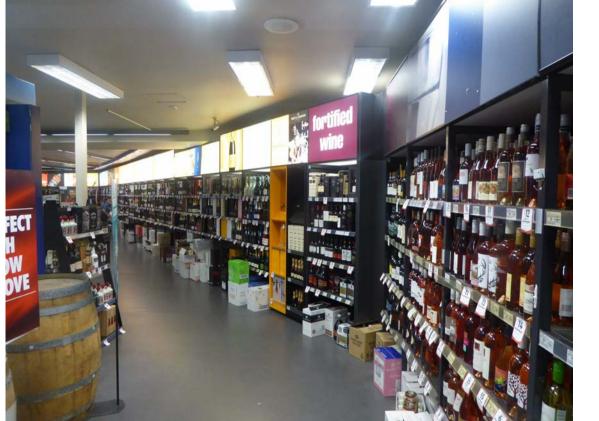

|                                                   |                   |      |             | 2000  |            |  |
|---------------------------------------------------|-------------------|------|-------------|-------|------------|--|
| ADDRESS:<br>1 ARTHUR STREET, FORESTVILLE NSW 2087 | PROJECT:<br>FORES |      |             |       |            |  |
| TITLE:                                            | SCALE:            |      | DRAWING NO: |       |            |  |
| EXISTING CONDITIONS - INTERIOR PHOTOS             | A1: NTS           |      | 1317-SD105  |       |            |  |
|                                                   | DRW:              | CHK: | REVISION:   | DATE: | MARCH 2020 |  |
|                                                   | MC                | JNS  | D           | SHEET | 06 OF 10   |  |