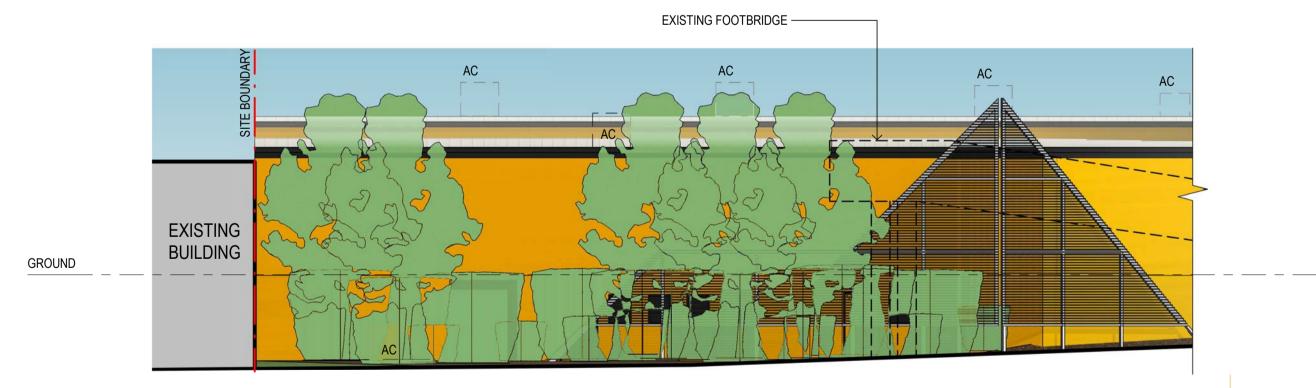

## EAST ELEVATION

SCALE: 1:100@A1

#### PAINT AREA APPROXIMATION

| TOTAL                | 430                     |
|----------------------|-------------------------|
| SOUTH ELEVATION      | 130                     |
| EAST ELEVATION       | 20                      |
| SOUTH EAST ELEVATION | 130                     |
| NORTH ELEVATION      | 150                     |
| ELEVATION            | <u>APPROX.AREA</u> (m²) |
| T                    |                         |

#### COLOUR LEGEND

PROPOSED PAINT COLOUR
LIQUOR MARKET YELLOW

PROPOSED PAINT COLOUR BLACK TO MATCH SIGNAGE LETTERING