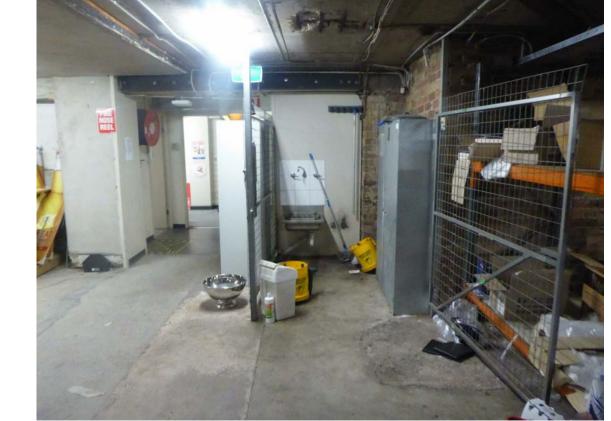

|                                                   |                   |      |             | 2000  |            |  |
|---------------------------------------------------|-------------------|------|-------------|-------|------------|--|
| ADDRESS:<br>1 ARTHUR STREET, FORESTVILLE NSW 2087 | PROJECT:<br>FORES |      |             |       |            |  |
| TITLE:                                            | SCALE:            |      | DRAWING NO: |       |            |  |
| EXISTING CONDITIONS - INTERIOR PHOTOS             | A1: NTS           |      | 1317-SD105  |       |            |  |
|                                                   | DRW:              | CHK: | REVISION:   | DATE: | MARCH 2020 |  |
|                                                   | MC                | JNS  | D           | SHEET | 06 OF 10   |  |