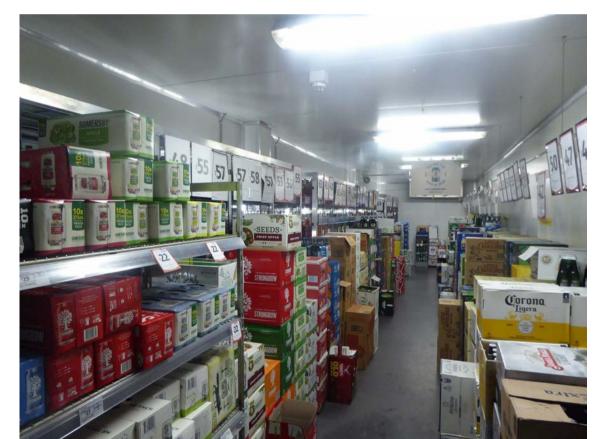

|                                                   |                   |      |             | 2000  |            |  |
|---------------------------------------------------|-------------------|------|-------------|-------|------------|--|
| ADDRESS:<br>1 ARTHUR STREET, FORESTVILLE NSW 2087 | PROJECT:<br>FORES |      |             |       |            |  |
| TITLE:                                            | SCALE:            |      | DRAWING NO: |       |            |  |
| EXISTING CONDITIONS - INTERIOR PHOTOS             | A1: NTS           |      | 1317-SD105  |       |            |  |
|                                                   | DRW:              | CHK: | REVISION:   | DATE: | MARCH 2020 |  |
|                                                   | MC                | JNS  | D           | SHEET | 06 OF 10   |  |