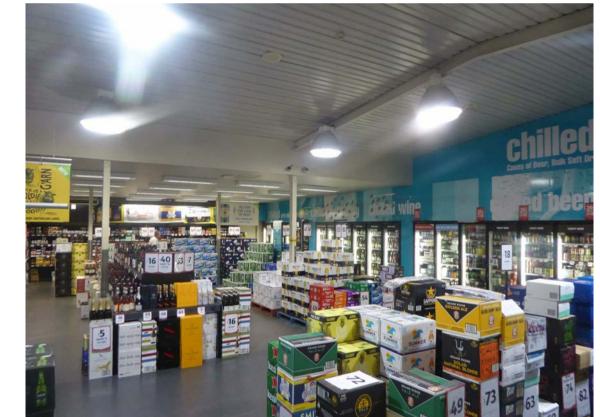

|                                                   |                   |      |             | 2000  |            |  |
|---------------------------------------------------|-------------------|------|-------------|-------|------------|--|
| ADDRESS:<br>1 ARTHUR STREET, FORESTVILLE NSW 2087 | PROJECT:<br>FORES |      |             |       |            |  |
| TITLE:                                            | SCALE:            |      | DRAWING NO: |       |            |  |
| EXISTING CONDITIONS - INTERIOR PHOTOS             | A1: NTS           |      | 1317-SD105  |       |            |  |
|                                                   | DRW:              | CHK: | REVISION:   | DATE: | MARCH 2020 |  |
|                                                   | MC                | JNS  | D           | SHEET | 06 OF 10   |  |