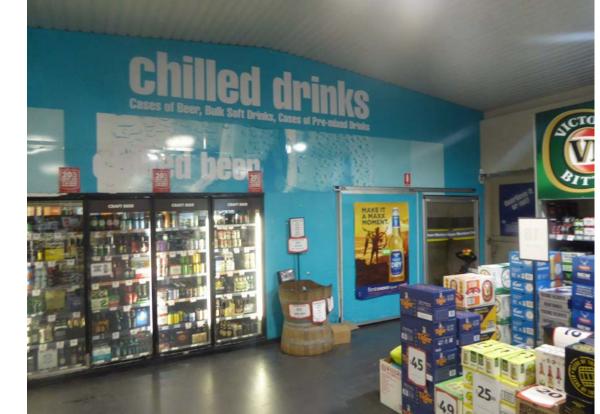

|                                                   |                   |      |             | 2000  |            |  |
|---------------------------------------------------|-------------------|------|-------------|-------|------------|--|
| ADDRESS:<br>1 ARTHUR STREET, FORESTVILLE NSW 2087 | PROJECT:<br>FORES |      |             |       |            |  |
| TITLE:                                            | SCALE:            |      | DRAWING NO: |       |            |  |
| EXISTING CONDITIONS - INTERIOR PHOTOS             | A1: NTS           |      | 1317-SD105  |       |            |  |
|                                                   | DRW:              | CHK: | REVISION:   | DATE: | MARCH 2020 |  |
|                                                   | MC                | JNS  | D           | SHEET | 06 OF 10   |  |