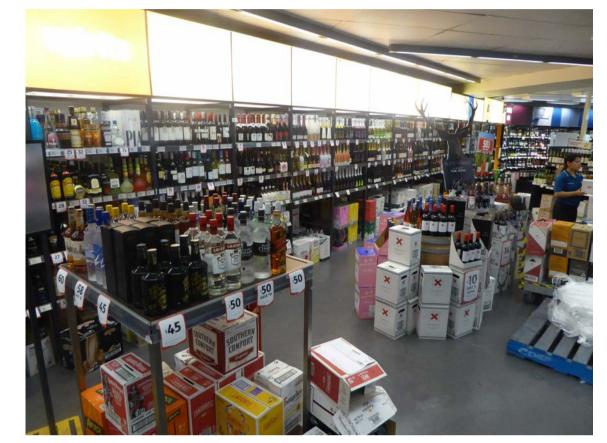

|                                                   |                   |      |             | 2000  |            |  |
|---------------------------------------------------|-------------------|------|-------------|-------|------------|--|
| ADDRESS:<br>1 ARTHUR STREET, FORESTVILLE NSW 2087 | PROJECT:<br>FORES |      |             |       |            |  |
| TITLE:                                            | SCALE:            |      | DRAWING NO: |       |            |  |
| EXISTING CONDITIONS - INTERIOR PHOTOS             | A1: NTS           |      | 1317-SD105  |       |            |  |
|                                                   | DRW:              | CHK: | REVISION:   | DATE: | MARCH 2020 |  |
|                                                   | MC                | JNS  | D           | SHEET | 06 OF 10   |  |