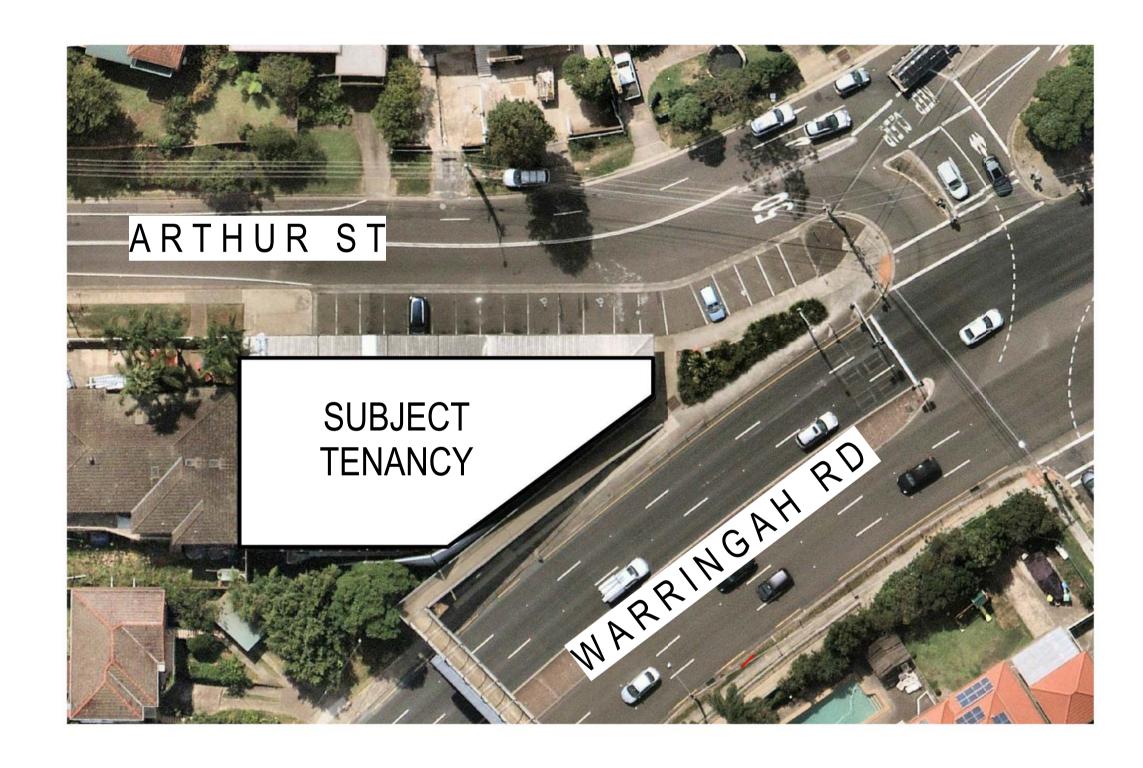

# FORESTVILLE, NSW FIRST CHOICE LIQUOR MARKET

SITE AREA: 750.2m<sup>2</sup> TENANCY AREA: 643.8m<sup>2</sup>

LOCALITY PLAN

NOT TO SCALE

| ISSUE | AMENDMENT                            | DRAWN | DATE       |  |
|-------|--------------------------------------|-------|------------|--|
| Α     | PRELIMINARY ISSUE                    | JNS   | 23.04.2020 |  |
| В     | PRELIMINARY ISSUE                    | PB    | 28.04.2020 |  |
| С     | EXISTING CONDITIONS                  | JNS   | 29.05.2020 |  |
| D     | EXTERNAL PACKAGE FOR LIQUOR APPROVAL | JNS   | 29.05.2020 |  |
| E     | DEVELOPMENT APPLICATION              | JNS   | 01.06.2020 |  |
|       |                                      |       |            |  |
|       |                                      |       |            |  |
|       |                                      |       |            |  |
|       |                                      |       |            |  |
|       |                                      |       |            |  |
|       |                                      |       |            |  |