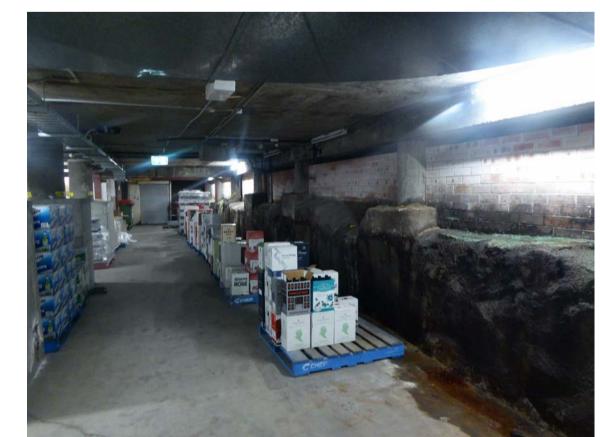

|                                                   |                   |      |             | 2000  |            |  |
|---------------------------------------------------|-------------------|------|-------------|-------|------------|--|
| ADDRESS:<br>1 ARTHUR STREET, FORESTVILLE NSW 2087 | PROJECT:<br>FORES |      |             |       |            |  |
| TITLE:                                            | SCALE:            |      | DRAWING NO: |       |            |  |
| EXISTING CONDITIONS - INTERIOR PHOTOS             | A1: NTS           |      | 1317-SD105  |       |            |  |
|                                                   | DRW:              | CHK: | REVISION:   | DATE: | MARCH 2020 |  |
|                                                   | MC                | JNS  | D           | SHEET | 06 OF 10   |  |