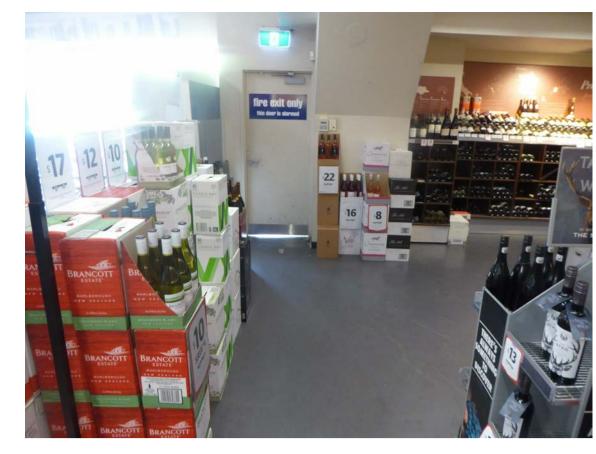

|                                                   |                   |      |             | 2000  |            |  |
|---------------------------------------------------|-------------------|------|-------------|-------|------------|--|
| ADDRESS:<br>1 ARTHUR STREET, FORESTVILLE NSW 2087 | PROJECT:<br>FORES |      |             |       |            |  |
| TITLE:                                            | SCALE:            |      | DRAWING NO: |       |            |  |
| EXISTING CONDITIONS - INTERIOR PHOTOS             | A1: NTS           |      | 1317-SD105  |       |            |  |
|                                                   | DRW:              | CHK: | REVISION:   | DATE: | MARCH 2020 |  |
|                                                   | MC                | JNS  | D           | SHEET | 06 OF 10   |  |