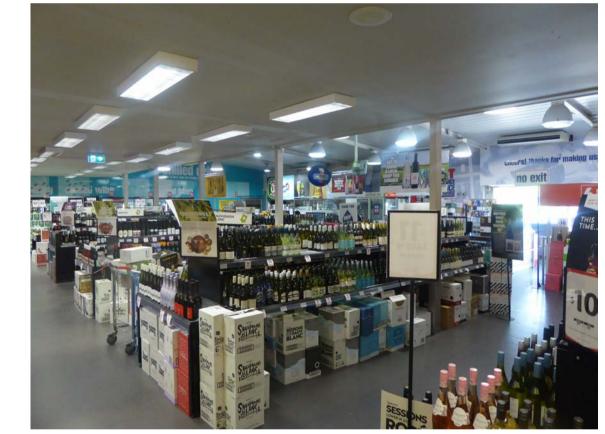

|                                                   |                   |      |             | 2000  |            |  |
|---------------------------------------------------|-------------------|------|-------------|-------|------------|--|
| ADDRESS:<br>1 ARTHUR STREET, FORESTVILLE NSW 2087 | PROJECT:<br>FORES |      |             |       |            |  |
| TITLE:                                            | SCALE:            |      | DRAWING NO: |       |            |  |
| EXISTING CONDITIONS - INTERIOR PHOTOS             | A1: NTS           |      | 1317-SD105  |       |            |  |
|                                                   | DRW:              | CHK: | REVISION:   | DATE: | MARCH 2020 |  |
|                                                   | MC                | JNS  | D           | SHEET | 06 OF 10   |  |