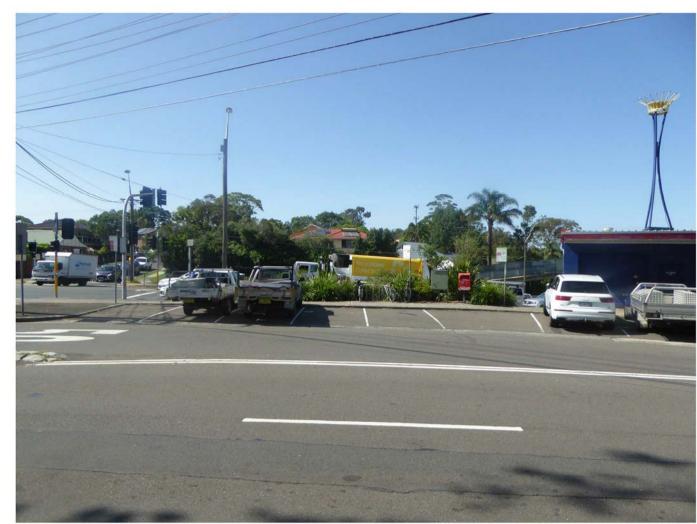

| ADDRESS: 1 ARTHUR STREET, FORESTVILLE NSW 2087 |                   | PROJECT:<br>FORESTVILLE, NSW |                        |       |            |
|------------------------------------------------|-------------------|------------------------------|------------------------|-------|------------|
| TITLE: EXISTING CONDITIONS - EXTERIOR PHOTOS   | SCALE:<br>A1: NTS |                              | DRAWING NO: 1317-SD104 |       |            |
|                                                | DRW:              | CHK:                         | REVISION:              | DATE: | MARCH 2020 |
|                                                | MC                | JNS                          | D                      | SHEET | 05 OF 10   |