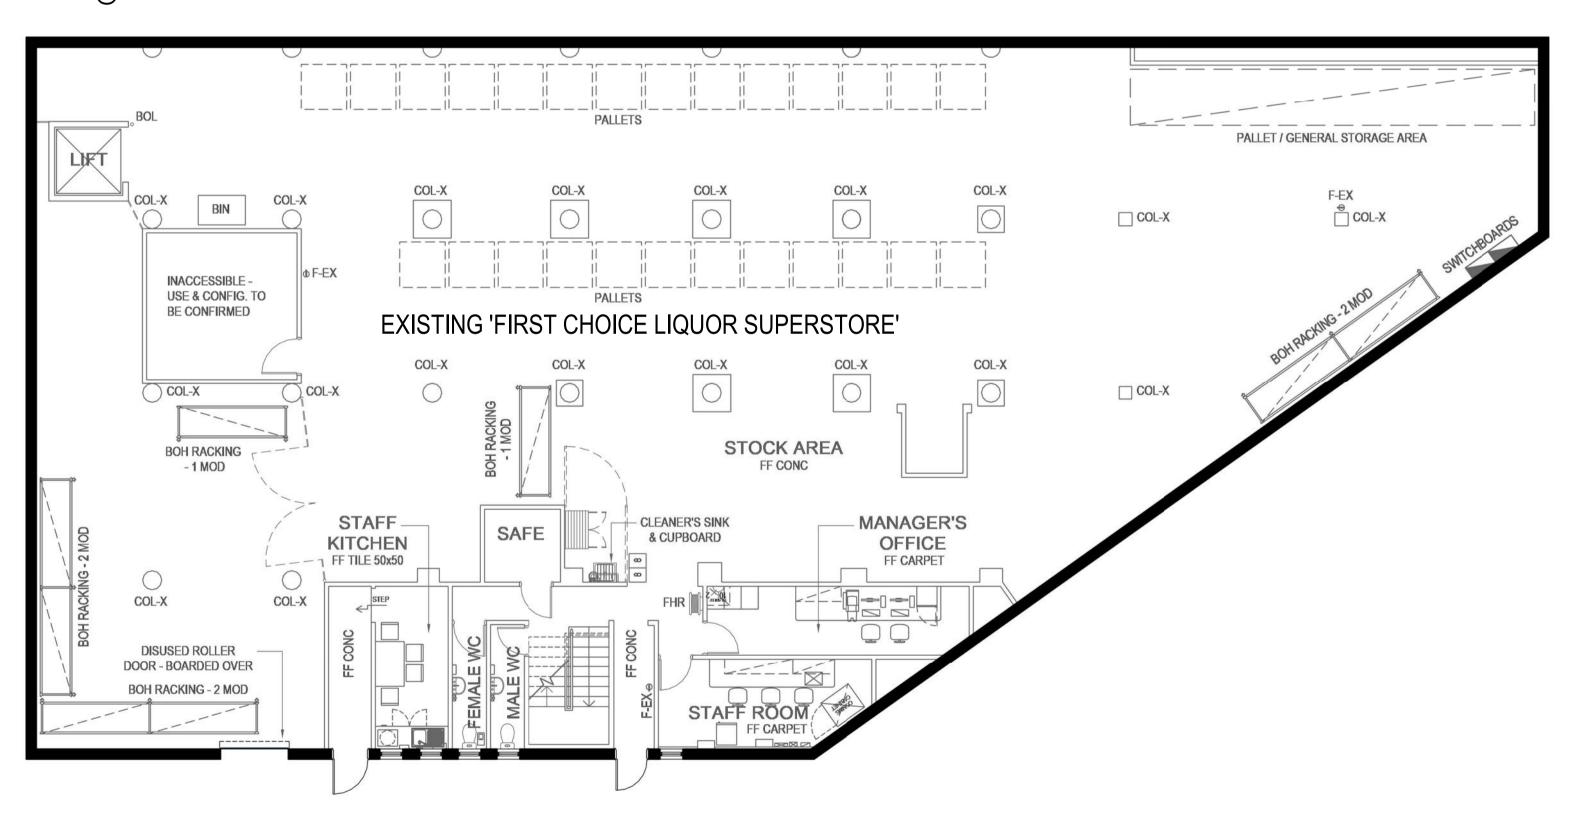

### **EXISTING BASEMENT PLAN**

SCALE: 1:100@A1

|                                        |                                                                                                                   |                                                      |                                                                  |               |                                        |           |                | Scale 1:100 (m)  |
|----------------------------------------|-------------------------------------------------------------------------------------------------------------------|------------------------------------------------------|------------------------------------------------------------------|---------------|----------------------------------------|-----------|----------------|------------------|
| ISSUE AMENDMENT                        | DRAWN DATE GENERAL NOTES:                                                                                         |                                                      | LICENCE DETAILS:                                                 | _             | ADDRESS:                               | PROJECT:  |                |                  |
| A PRELIMINARY ISSUE                    | JNS 23.04.2020 • CONTRACTOR TO CONFIRM ALL DIMENSIONS & LEVELS ON SITE PRIOR TO COMMENCEMENT OF                   |                                                      | Company Details: Brad Read Design Group Pty Ltd                  | 0000          | 1 ARTHUR STREET, FORESTVILLE NSW 2087  | EODEST    | /II I E NIQ\A/ |                  |
| B EXISTING CONDITIONS                  | JNS 29.05.2020 ANY WORKS                                                                                          |                                                      | <u>Victoria</u>                                                  | coles         | TANTITON STREET, FOREST VILLE NSW 2007 | FUNLST    | TLLL, NOVV     |                  |
| C EXTERNAL PACKAGE FOR LIQUOR APPROVAL | JNS 29.05.2020 • DO NOT SCALE OFF DRAWINGS - FIGURED DIMENSIONS TAKE PREFERENCE OVER SCALE                        |                                                      | Registration: Draftsperson – Building Design (Architectural)     | 1.            |                                        |           |                |                  |
| D DEVELOPMENT APPLICATION              | JNS 01.06.2020 READINGS • ALL CONSTRUCTION TO COMPLY WITH THE NATIONAL CONSTRUCTION CODE (NCC) AND                |                                                      | Registration Number: DP-AD-45880 Personal Details: Brenden Creed | liquor        |                                        |           |                |                  |
|                                        | RELEVANT AUSTRALIAN STANDARDS                                                                                     | DIM DIM COLON                                        | New South Wales                                                  | •             | TITLE:                                 | SCALE:    | DRAWING NO:    |                  |
|                                        | • REFER TO CONSULTING ENGINEERS DRAWINGS FOR ALL CIVIL, STRUCTURAL, MECHANICAL,                                   | BUILDING DESIGN                                      | Accredited Building Designer: BDAA                               | _             |                                        |           |                |                  |
|                                        | HYDRAULIC & ELECTRICAL DETAILS                                                                                    | INTERIOR DESIGN                                      | Category: Open                                                   |               | EXISTING FLOOR PLAN & BASEMENT PLAN    | A1: 1:100 | 1317-SD102     |                  |
|                                        | © This drawing is protected by copyright. All rights are reserved. Unless permitted under the Copyright Act 1968, | DESIGN MANAGEMENT                                    | Accreditation Number: 6374                                       | First Choice  |                                        |           |                | '                |
|                                        | no part of this drawing may in any form or by any means be reproduced, published, broadcast, transmitted, or      | GROUP                                                | Personal Details: Brenden Creed  Queensland                      | SI CHOICE     |                                        | DRW: CH   | K: REVISION:   | DATE: MARCH 2020 |
|                                        | altered in any way without the prior written permission of                                                        | SUNSHINE COAST BRISBANE                              | Licence Type: Building Design – Open                             | LIQUOR MARKET |                                        | 140       | <b>D</b>       |                  |
|                                        | Brad Read Design Group Pty Ltd ABN: 60 131 465 891                                                                | 07 5443 3726 07 3806 1855 <sub>www.brdg.com.au</sub> | QBCC Number: 1160937                                             |               |                                        | MC JNS    | U              | SHEET 03 OF 10   |