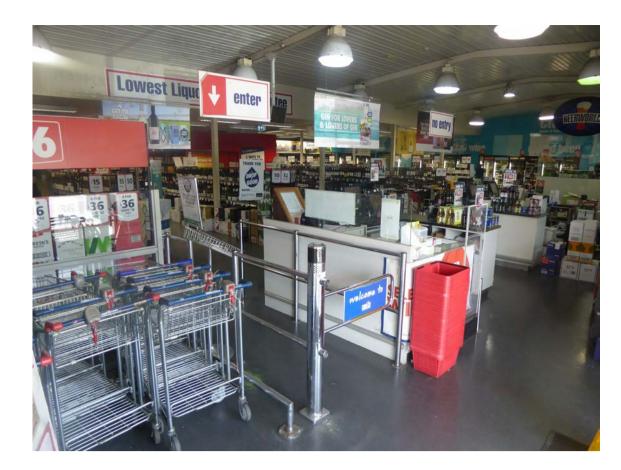

|                                                   |                   |      |             | 2000  |            |  |
|---------------------------------------------------|-------------------|------|-------------|-------|------------|--|
| ADDRESS:<br>1 ARTHUR STREET, FORESTVILLE NSW 2087 | PROJECT:<br>FORES |      |             |       |            |  |
| TITLE:                                            | SCALE:            |      | DRAWING NO: |       |            |  |
| EXISTING CONDITIONS - INTERIOR PHOTOS             | A1: NTS           |      | 1317-SD105  |       |            |  |
|                                                   | DRW:              | CHK: | REVISION:   | DATE: | MARCH 2020 |  |
|                                                   | MC                | JNS  | D           | SHEET | 06 OF 10   |  |