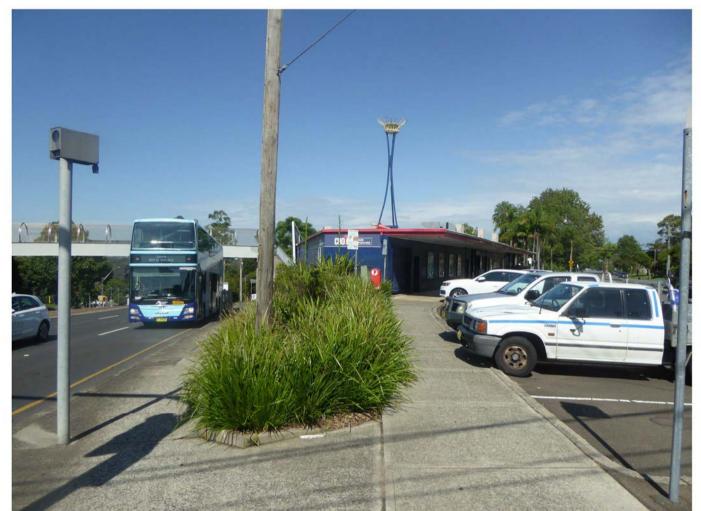

| ADDRESS: 1 ARTHUR STREET, FORESTVILLE NSW 2087 |                   | PROJECT:<br>FORESTVILLE, NSW |                        |       |            |
|------------------------------------------------|-------------------|------------------------------|------------------------|-------|------------|
| TITLE: EXISTING CONDITIONS - EXTERIOR PHOTOS   | SCALE:<br>A1: NTS |                              | DRAWING NO: 1317-SD104 |       |            |
|                                                | DRW:              | CHK:                         | REVISION:              | DATE: | MARCH 2020 |
|                                                | MC                | JNS                          | D                      | SHEET | 05 OF 10   |