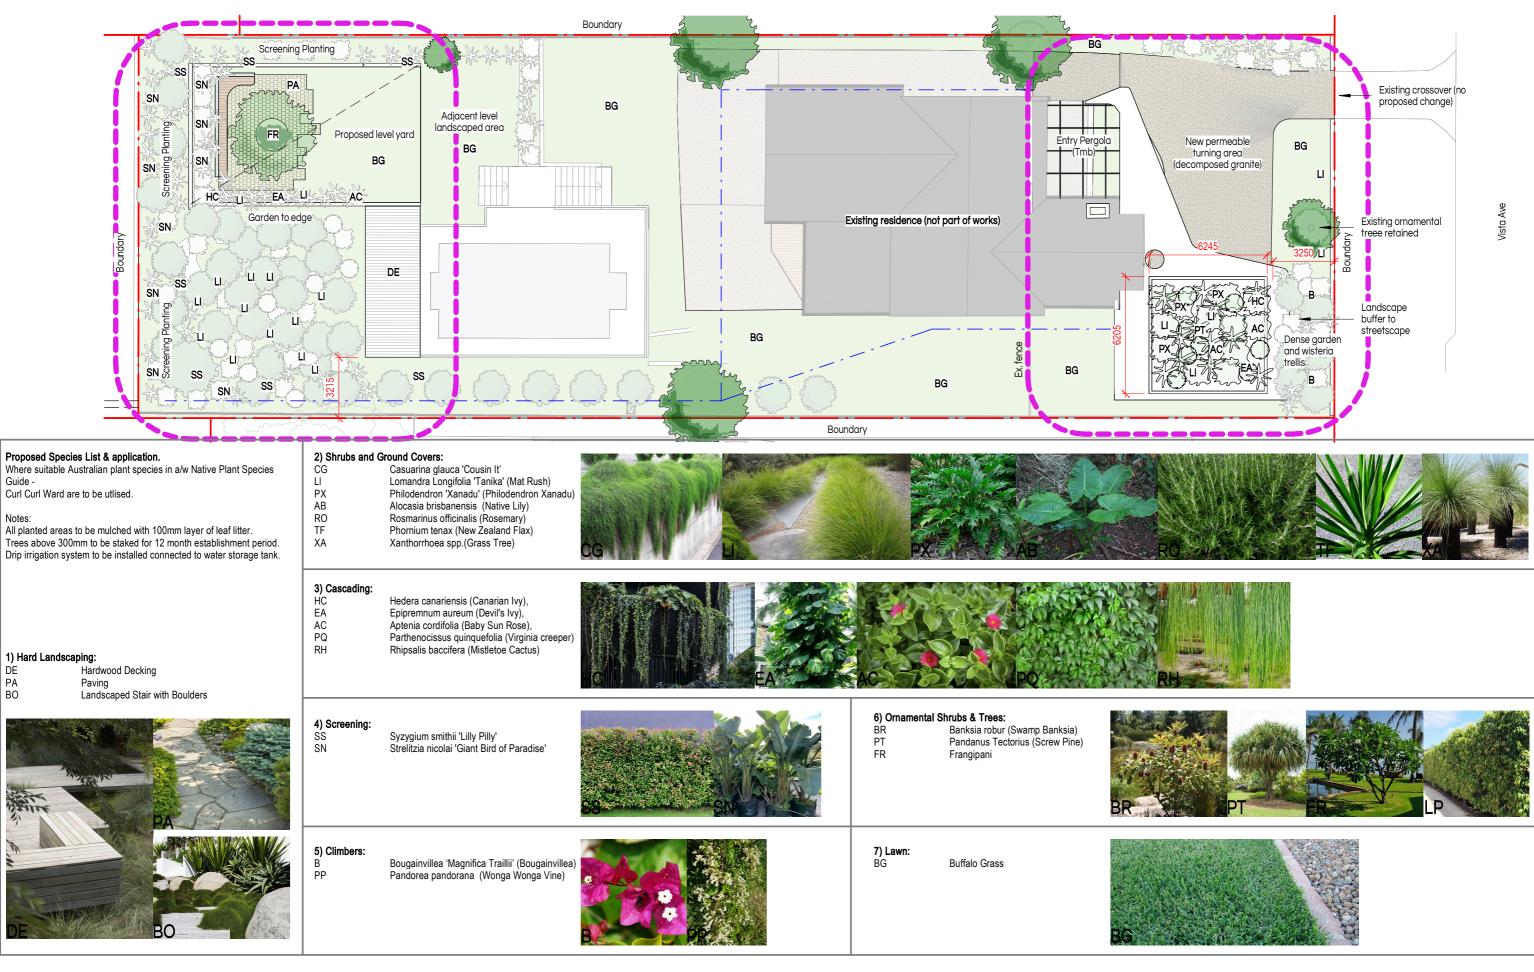

| buck&simple.   |  |
|----------------|--|
| doers of stuff |  |

| General Notes                                                                                                                                                                                                                                                                             |                                                         | No. Description                 | Date       | Project<br>Alterations to an existing residence | Scale @ A3                        | Drawn by                  | Checked by |
|-------------------------------------------------------------------------------------------------------------------------------------------------------------------------------------------------------------------------------------------------------------------------------------------|---------------------------------------------------------|---------------------------------|------------|-------------------------------------------------|-----------------------------------|---------------------------|------------|
| The copyright of this design remains the property of buck&simple.<br>This design is not to be used, copied or reproduced without the                                                                                                                                                      | Contact: info@buckandsimple.com<br>ABN : 86 106 604 025 | 1 Development Application Issue | 16/12/2024 |                                                 | As indicate<br>Project Issue Date | ed BS<br>Sheet Issue Date |            |
| authority of buck8simple.<br>Do not scale from drawings. Confirm dimensions on site prior to the                                                                                                                                                                                          | NSW #8631 VIC #19664                                    |                                 |            | 5 Vista Ave, Balgowlah                          | August 202                        |                           | 6/12/2024  |
| commencement of works. Where a discrepancy arises, seek direction<br>prior to proceeding with the works.<br>This drawing is only to be used by the stated Client in the stated<br>location for the purpose it was created. Do not use this drawing for<br>construction unless designated. | www.buckandsimple.com                                   |                                 |            | Client Taylor Family                            |                                   | 0                         | Revision   |
|                                                                                                                                                                                                                                                                                           | Development Application                                 |                                 |            | Drawing<br>Landscape Plan                       | 1275                              | DA070                     |            |