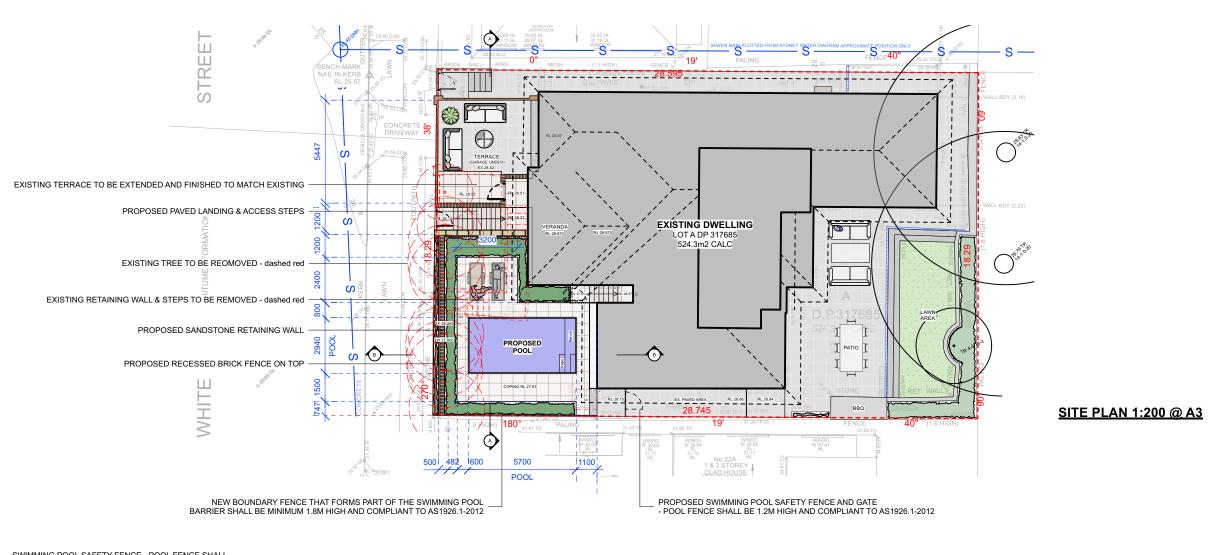

#### **SECTION A 1:200 @ A3**

CONTOUR LANDSCAPE ARCHITECTURE

PO Box 698 MONA VALE NSW 1660 Tel: 0434 500 705

PROJECT:

Alex & Susan Jans

SITE:

24 White Street, Balgowlah, NSW 2093

comply with building code of Australia and all relevant Australian standards all works shall be in accordance with development application and construction certificate conditions of consent all levels to and refer to survey information relating to existing site data verify all dimensions prior to works of the standard standar