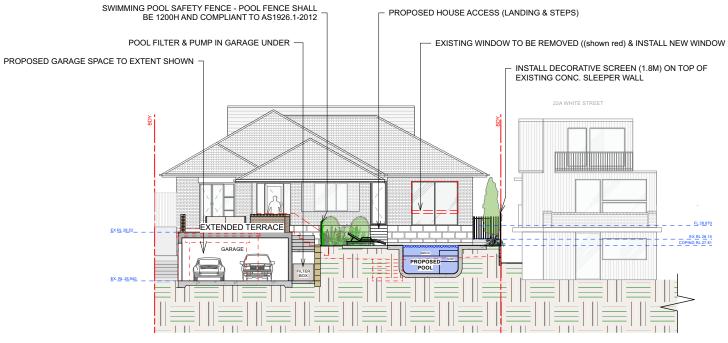

| DATE:  | 26/11/2024 | DRAWING<br>SECTION AA |
|--------|------------|-----------------------|
| SCALE: | 1:100 @ A3 | DRAWING NO :<br>C2    |
|        | RT         | DEV: C                |

PO Box 698 MONA VALE NSW 1660 Tel: 0434 500 705