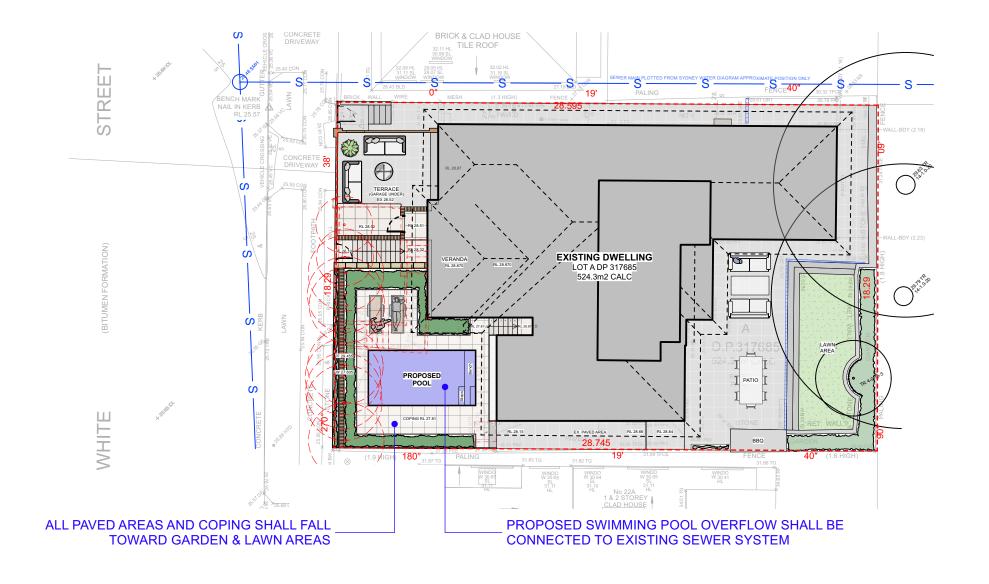

As per 4.1.9 Swimmings, Spas and Water Features

- -c) The setback of the outer edge of the pool/spa concourse from the side and rear boundaries must be at least 1m, with the water line being at least 1.5m from the boundary.
- 4.1.9.4 Other matters
- Pumps and filters must be located, enclosed and acoustically controlled to limit noise to the appropriate
- Swimming pools should be covered with a secure "pool blanket", or similar device, when not in use to minimise water loss by evaporation and to conserve energy in heated pools.