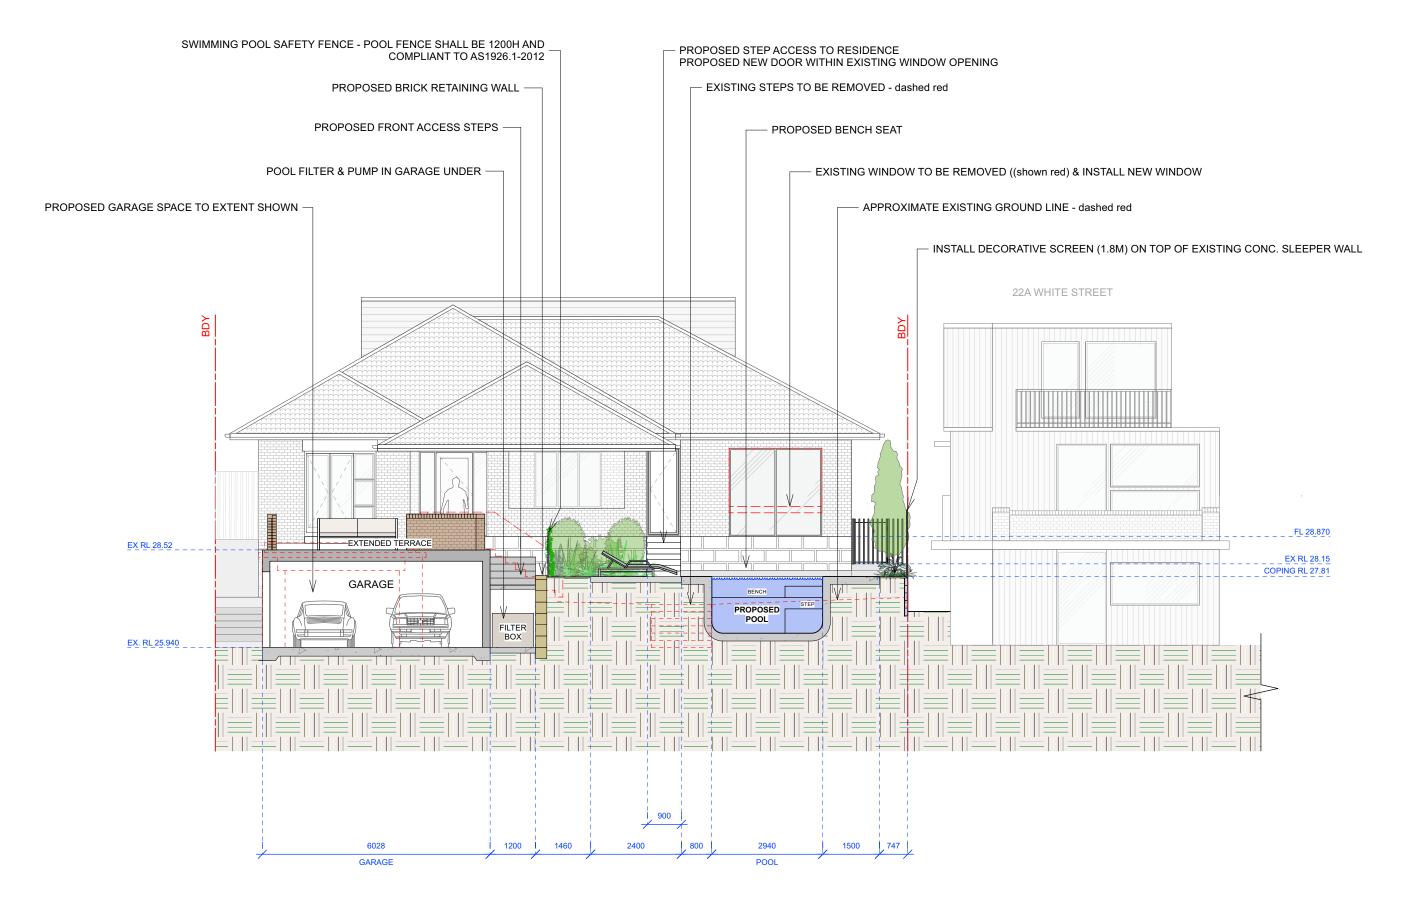

| DATE:  | 26/11/2024 | DRAWING<br>SECTION AA |
|--------|------------|-----------------------|
| SCALE: | 1:100 @ A3 | DRAWING NO :<br>C2    |
|        | RT         | DEV: C                |

PO Box 698 MONA VALE NSW 1660 Tel: 0434 500 705

PROJECT:

Alex & Susan Jans

SITE:

24 White Street, Balgowlah, NSW 2093

comply with building code of Australia and all relevant Australian standards all works shall be in accordance with development application and construction certificate conditions of consent all levels to and refer to survey information relating to existing site data verify all dimensions prior to works do not scale from drawings use figured dimensions in preference to scaling refer all discrepancies to landscape architect for determination this drawing is copyright and must not be retained, copied, used or reproduced in any way without prior written p contour landscape architects.