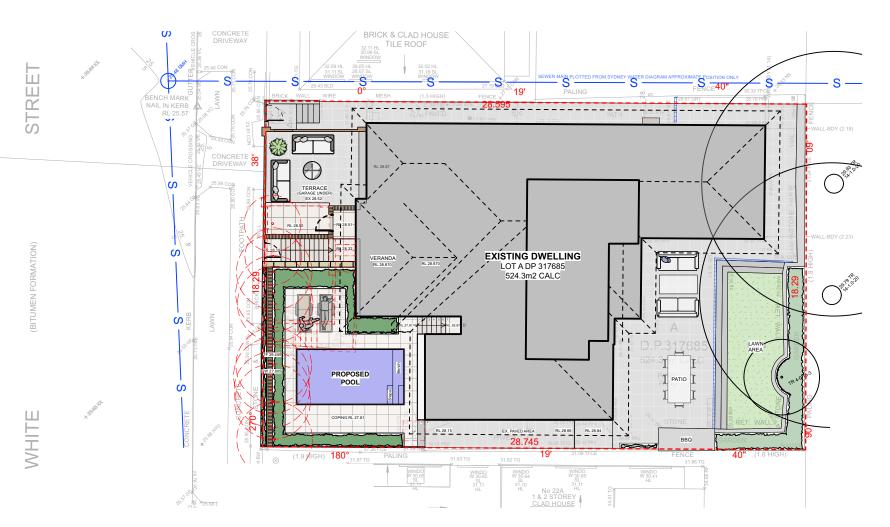

SITE LOCATION LOT A - DP 317685

LANDSCAPE ARCHITECTURE

PO Box 698 MONA VALE NSW 1660 Tel: 0434 500 705

PROJECT:

Alex & Susan Jans SITE:

24 White Street, Balgowlah, NSW 2093

comply with building code of Australia and all relevant Australian standards all works shall be in accordance with development application and construction certificate conditions of consent all levels to ahd all levels to and refer to survey information relating to existing site data verify all dimensions prior to works do not scale from drawings use figured dimensions in preference to scaling refer all discrepancies to landscape architect for determination this drawing is copyright and must not be retained, copied, used or reproduced in any way without prior written permission of contour landscape architects.

| DAIE     | REV. | 155UE    |  |
|----------|------|----------|--|
| 07/06/24 | Α    | DRAFT    |  |
| 22/10/24 | В    | DRAFT DA |  |
| 26/11/24 | С    | DA       |  |

| DATE:  | 26/11/2024 | DRAWING<br>SITE PLAN |
|--------|------------|----------------------|
| SCALE: | 1:100 @ A2 | DRAWING NO :<br>C1   |
| DRAWN: | ВТ         | REV: C               |