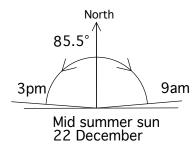

| DATE     | REV. | ISSUE    |
|----------|------|----------|
| 07/06/24 | Α    | DRAFT    |
| 22/10/24 | В    | DRAFT DA |
| 26/11/24 | С    | DA       |
|          |      |          |

| DATE:  | 26/11/2024 | DRAWING<br>SITE ANALYSIS |
|--------|------------|--------------------------|
| SCALE: | 1:200 @ A3 | DRAWING NO:              |
| DRAWN: | ВТ         | REV: C                   |