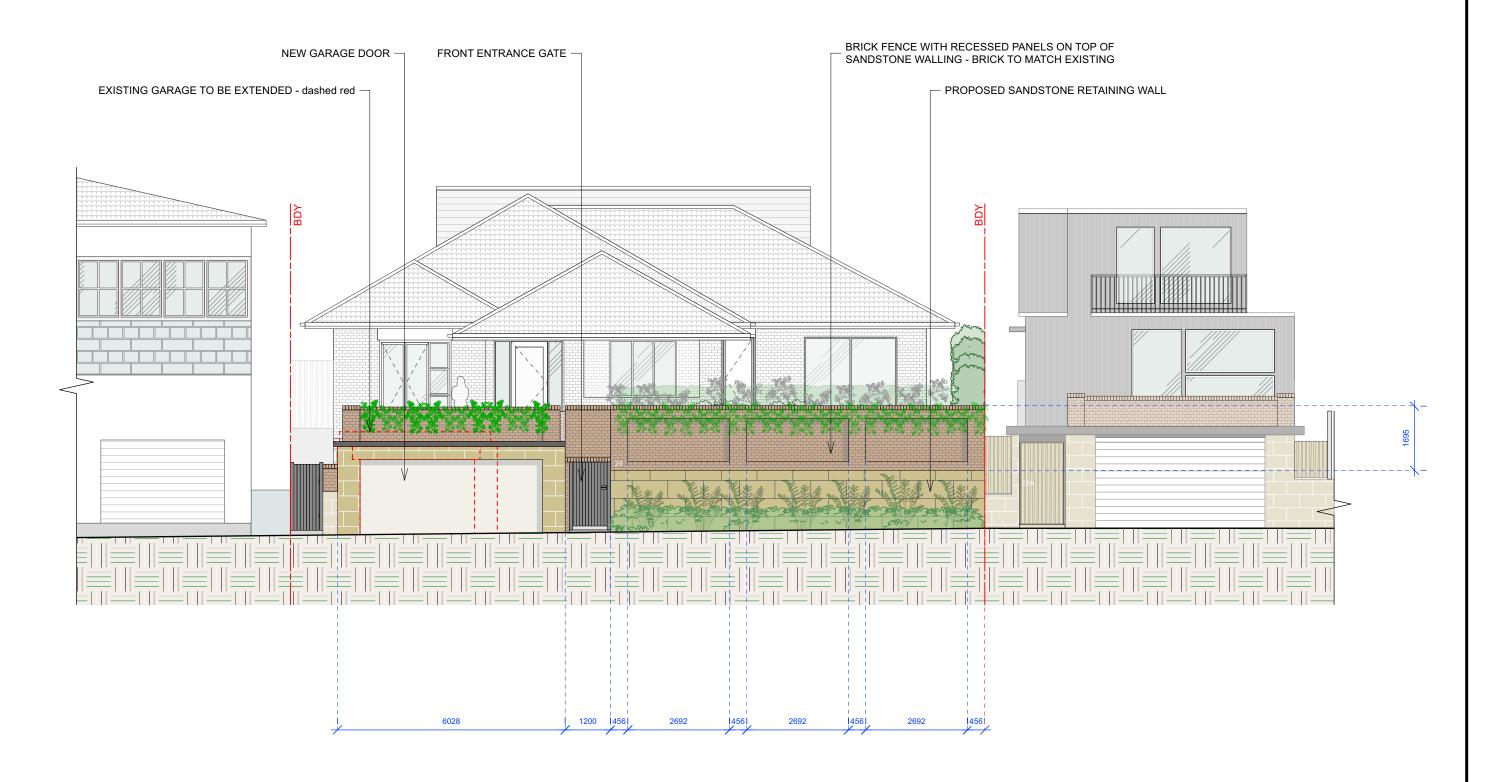

DATE: 26/11/2024 DRAWING **SOUTH ELEVATION - D** 

DRAWING NO: 1:100 @ A3 SCALE: C5 DRAWN: BT REV: C

OPEN SPACE

PROPOSED LANDSCAPED AREA

EXISTING LANDSCAPED AREA