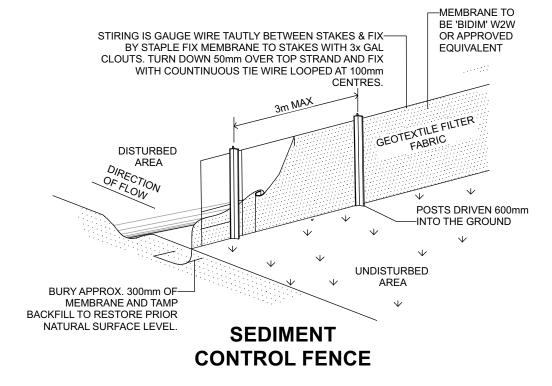

### SEDIMENT CONTROL PLAN

Scale 1:200

- 1. ALL WORK SHALL BE GENERALLY CARRIED OUT IN ACCORDANCE WITH:
- A. LOCAL AUTHORITY REQUIREMENTS
- B. EPA REQUIREMENTS
- C. NSW DEPERTMENT OF HOUSING MANUAL
- 2. MAINTAIN THE EROSION CONTROL DEVICES TO THE
- SATISFACTION OF THE SUPERINTENDENT AND THE LOCAL AUTHORITY. 3. WHEN STORMWATER PITS ARE CONSTRUCTED, PREVENT SITE RUNOFF
- ENTERING UNLESS SILT FENCES ARE ERECTED AROUND PITS.
- 4. CONTRACTOR IS TO ENSURE ALL EROSION & SEDIMENTATION CONTROL DEVICES ARE MAINTAINED IN GOOD WORKING ORDER AND OPERATE EFFECTIVELY.
- REPAIRS AND/OR MAINTENANCE SHALL BE UNDERTAKEN
- AS REQUIRED, PARTICULARLY FOLLOWING STORM EVENTS.
- 5. CLEAN BEHIND FENCE EACH MAJOR STORM OR OTHERWISE AS DIRECTED
- AND REMOVE ALL SILT FROM THE SITE.
- 2. SILT FENCE IS TO BE INSTSALLED & APPROVED BY COUNCIL'S SUPERVSING ENGINEERS BEFORE OVERBURDEN IS REMOVED. THIS FENCE MAY REQUIRE
- REPLACEMENT AT TIMES IF LOCATED WITHIN OR NEARBY CONSTUCTION ZONES. 6. 'BIDIM' W2W IS SUPPLIED BY GEOFABRICS AUST. P/L

| CON       | TOUR         |
|-----------|--------------|
| LANDSCAPE | ARCHITECTURE |

PO Box 698 MONA VALE NSW 1660 Tel: 0434 500 705

PROJECT: DATE REV. ISSUE comply with building code of Australia and all relevant Australian standards all works shall be in accordance with development application and construct all levels to all levels to all levels to all relevances of the construction of the construct DRAFT Alex & Susan Jans 22/10/24 DRAFT DA SITE: 24 White Street, Balgowlah, NSW 2093

| DATE:  | 26/11/2024 | DRAWING SEDIMENT CONTROL PLAN |  |
|--------|------------|-------------------------------|--|
| SCALE: | 1:200 @ A3 | DRAWING NO:                   |  |
| DRAWN: | ВТ         | REV: C                        |  |