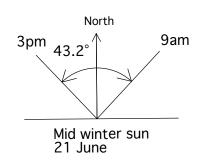

| DATE     | REV. | ISSUE    |
|----------|------|----------|
| 07/06/24 | Α    | DRAFT    |
| 22/10/24 | В    | DRAFT DA |
| 26/11/24 | С    | DA       |
|          |      |          |

| DATE:  | 26/11/2024 | DRAWING<br>SITE ANALYSIS |
|--------|------------|--------------------------|
| SCALE: | 1:200 @ A3 | DRAWING NO:              |
| DRAWN: | ВТ         | REV: C                   |