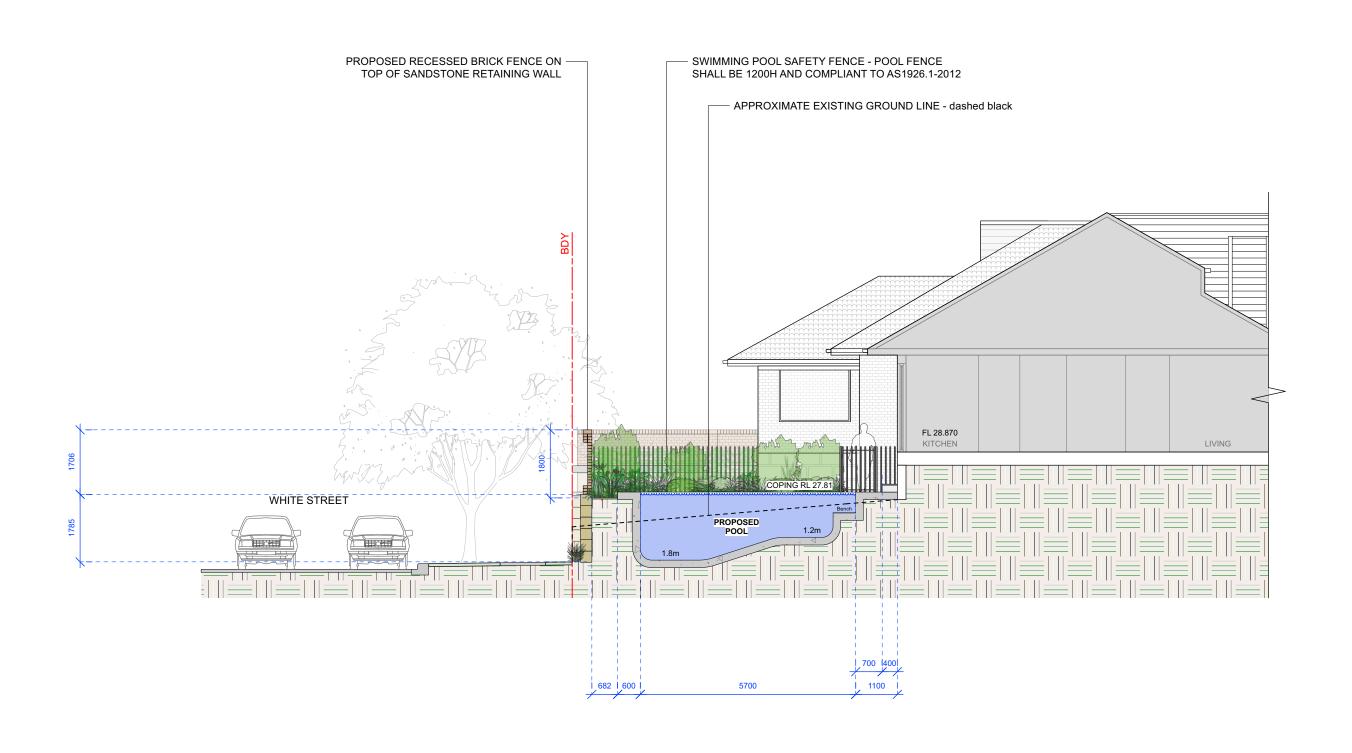

| DATE:  | 26/11/2024 | DRAWING<br>SECTION AA |
|--------|------------|-----------------------|
| SCALE: | 1:100 @ A3 | DRAWING NO :<br>C2    |
|        | RT         | DEV: C                |

PO Box 698 MONA VALE NSW 1660 Tel: 0434 500 705

As per 4.1.9 Swimmings, Spas and Water Features

- -c) The setback of the outer edge of the pool/spa concourse from the side and rear boundaries must be at least 1m, with the water line being at least 1.5m from the boundary.
- 4.1.9.4 Other matters
- Pumps and filters must be located, enclosed and acoustically controlled to limit noise to the appropriate
- Swimming pools should be covered with a secure "pool blanket", or similar device, when not in use to minimise water loss by evaporation and to conserve energy in heated pools.