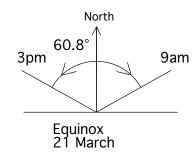

| DATE     | REV. | ISSUE    |
|----------|------|----------|
| 07/06/24 | Α    | DRAFT    |
| 22/10/24 | В    | DRAFT DA |
| 26/11/24 | С    | DA       |
|          |      |          |

| DATE:  | 26/11/2024 | DRAWING<br>SITE ANALYSIS |
|--------|------------|--------------------------|
| SCALE: | 1:200 @ A3 | DRAWING NO:              |
| DRAWN: | ВТ         | REV: C                   |