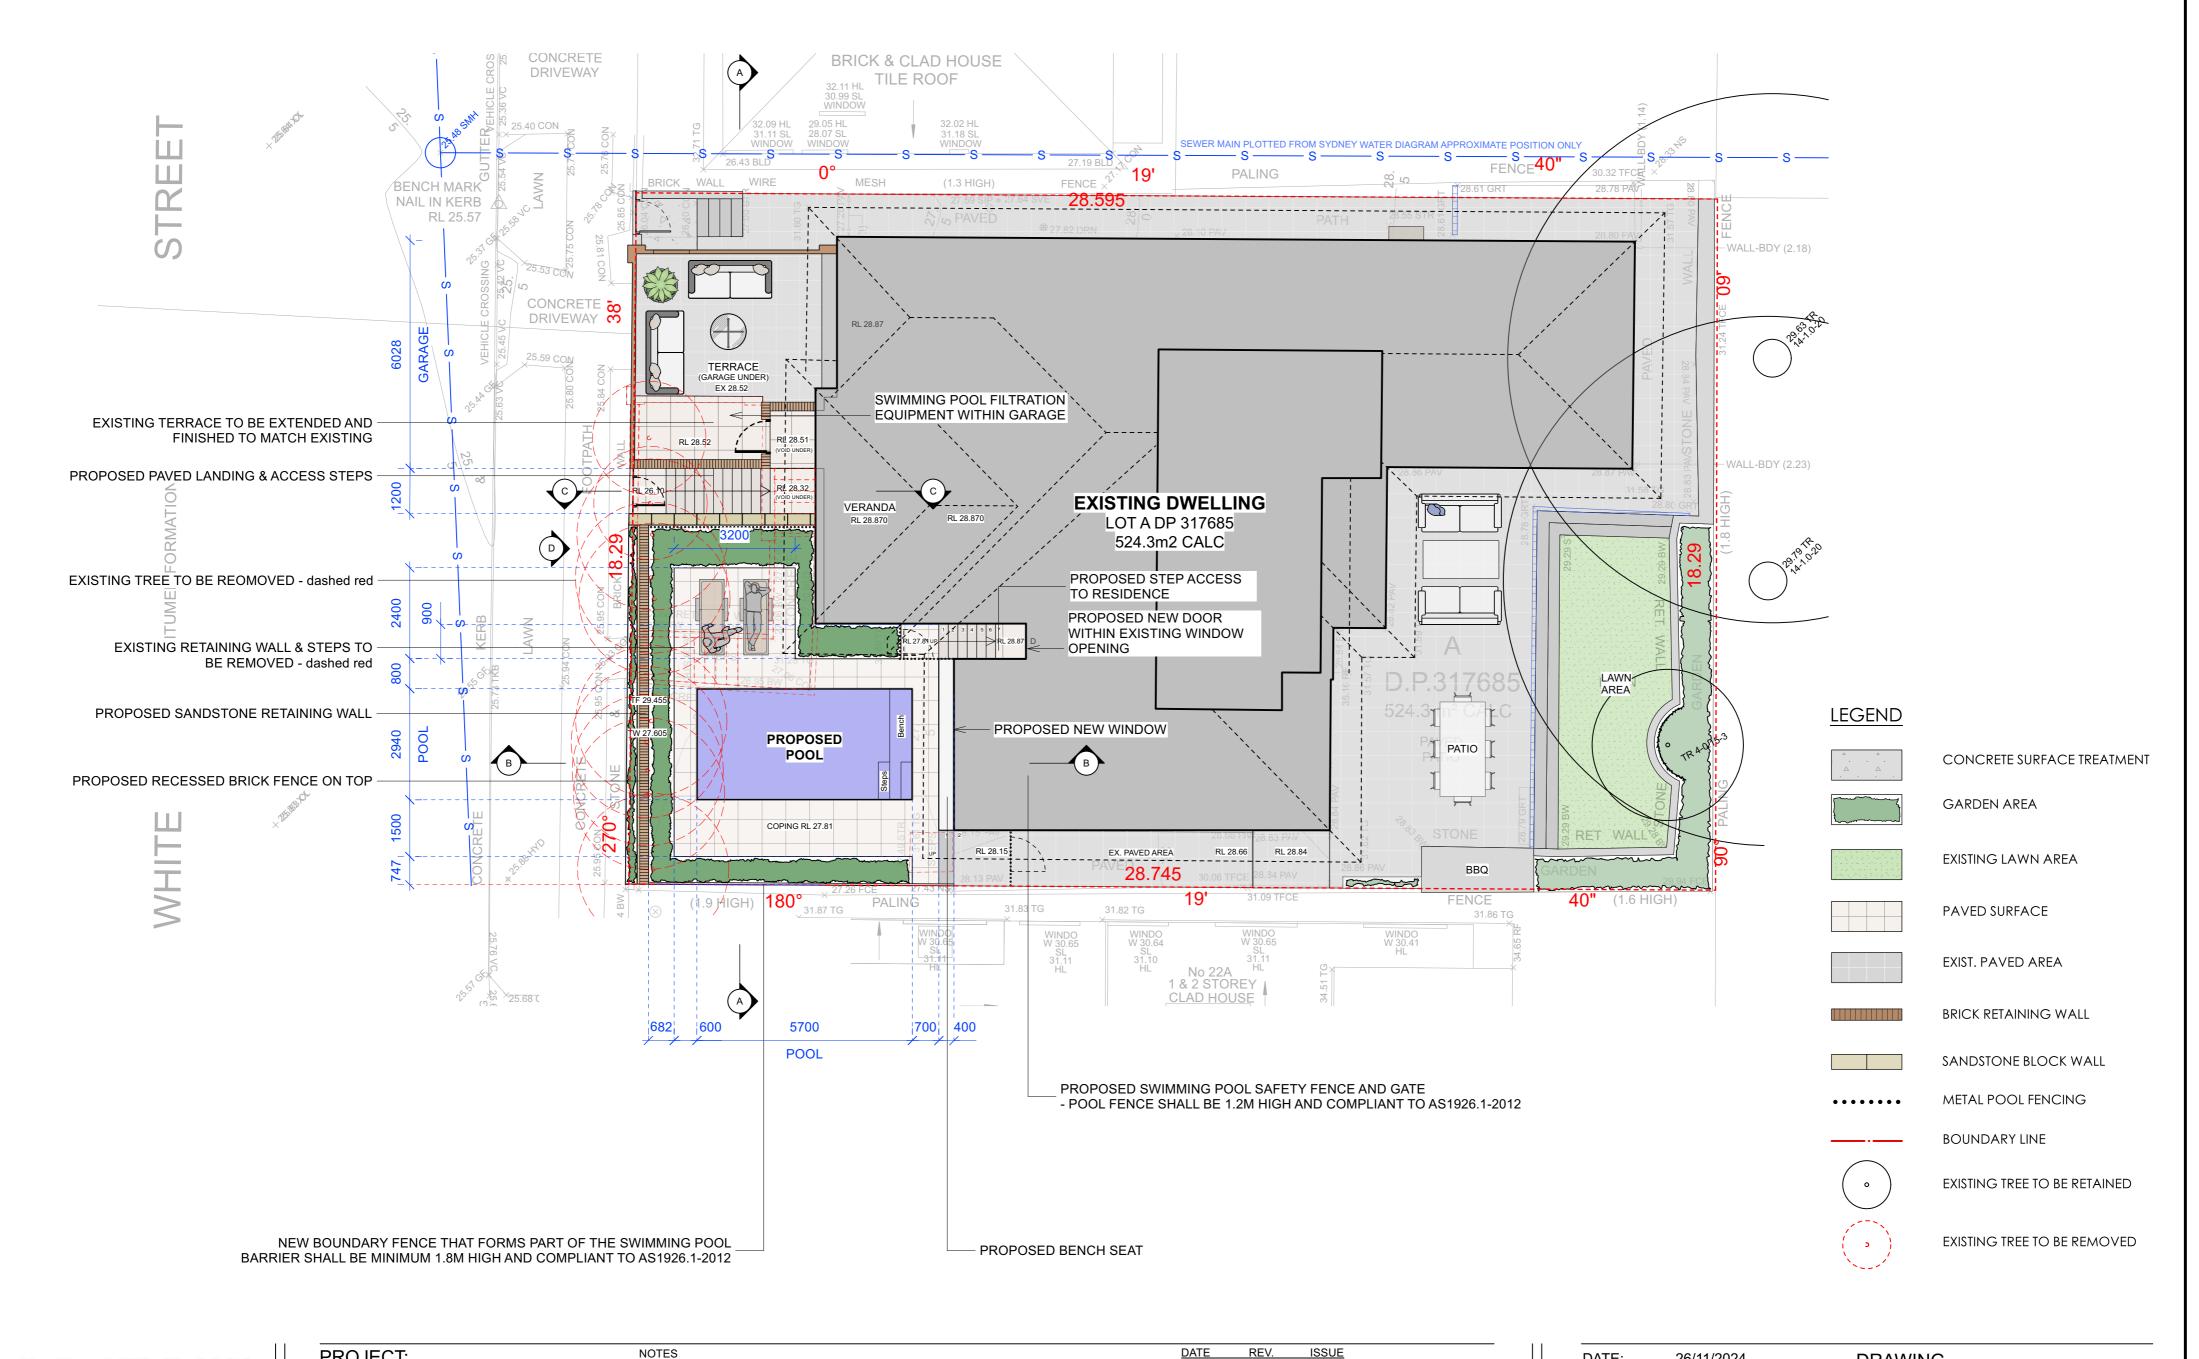

| DAIE     | REV. | 155UE    |  |
|----------|------|----------|--|
| 07/06/24 | Α    | DRAFT    |  |
| 22/10/24 | В    | DRAFT DA |  |
| 26/11/24 | С    | DA       |  |

| DATE:  | 26/11/2024 | DRAWING<br>SITE PLAN |
|--------|------------|----------------------|
| SCALE: | 1:100 @ A2 | DRAWING NO :<br>C1   |
| DRAWN: | ВТ         | REV: C               |

PO Box 698 MONA VALE NSW 1660 Tel: 0434 500 705

PROJECT:

Alex & Susan Jans

SITE:

24 White Street, Balgowlah, NSW 2093

comply with building code of Australia and all relevant Australian standards all works shall be in accordance with development application and construction certificate conditions of consent all levels to and refer to survey information relating to existing site data verify all dimensions prior to works of consents of consents of the consension sprior to works of consensions prior to works of consensions of the consensions