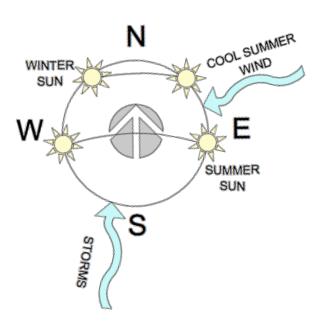

| DATE     | REV. | ISSUE    |
|----------|------|----------|
| 07/06/24 | Α    | DRAFT    |
| 22/10/24 | В    | DRAFT DA |
| 26/11/24 | С    | DA       |
|          |      |          |

| DATE:  | 26/11/2024 | DRAWING<br>SITE ANALYSIS |
|--------|------------|--------------------------|
| SCALE: | 1:200 @ A3 | DRAWING NO:              |
| DRAWN: | ВТ         | REV: C                   |