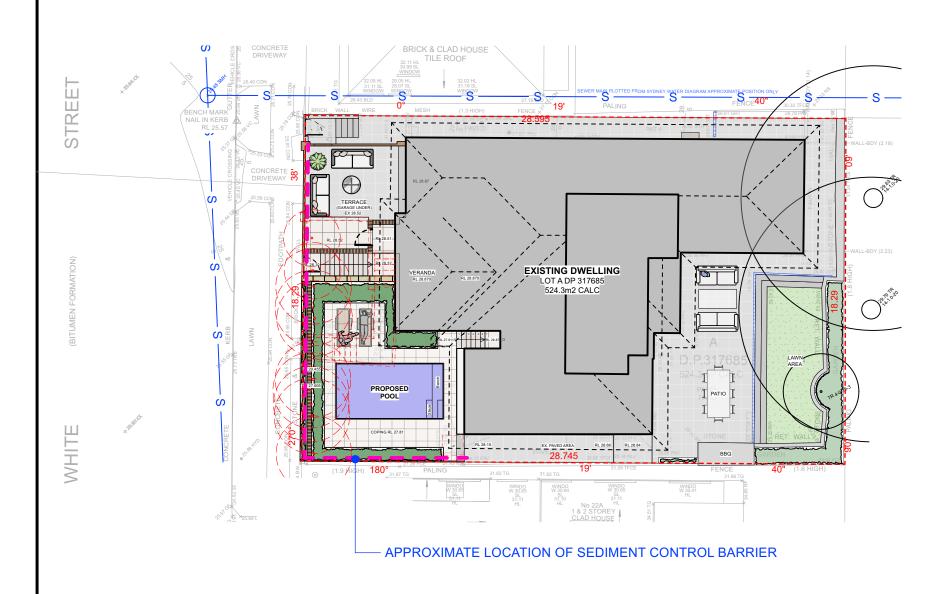

SITE LOCATION LOT A - DP 317685

LANDSCAPE ARCHITECTURE

PO Box 698 MONA VALE NSW 1660 Tel: 0434 500 705

PROJECT:

Alex & Susan Jans SITE:

24 White Street, Balgowlah, NSW 2093

comply with building code of Australia and all relevant Australian standards all works shall be in accordance with development application and construction certificate conditions of consent all levels to ahd all levels to and refer to survey information relating to existing site data verify all dimensions prior to works do not scale from drawings use figured dimensions in preference to scaling refer all discrepancies to landscape architect for determination this drawing is copyright and must not be retained, copied, used or reproduced in any way without prior written permission of contour landscape architects.

| DAIE     | REV. | 155UE    |  |
|----------|------|----------|--|
| 07/06/24 | Α    | DRAFT    |  |
| 22/10/24 | В    | DRAFT DA |  |
| 26/11/24 | С    | DA       |  |

| DATE:  | 26/11/2024 | DRAWING<br>SITE PLAN |
|--------|------------|----------------------|
| SCALE: | 1:100 @ A2 | DRAWING NO :<br>C1   |
| DRAWN: | ВТ         | REV: C               |