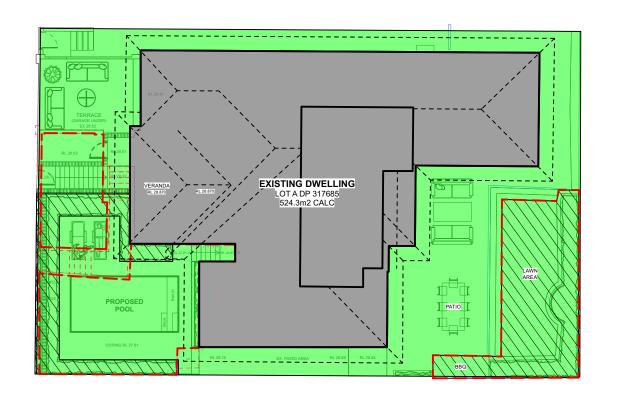

#### **DEVELOPMENT COMPLIANCE TABLE**

with reference to Manly 21 DCP - 4.1.5 Open Space and Landscaping

| SITE AREA: 524.3m2                                                                                     |           |          |          |        |  |
|--------------------------------------------------------------------------------------------------------|-----------|----------|----------|--------|--|
|                                                                                                        | REQUIRED  | EXISTING | PROPOSED | COMPLY |  |
| Total Open Space - Min. 55% of site area (A minimum dimension of 3m & A minimum unbroken area of 12m2) | 288.365m2 | 289.33m2 | 289.33m2 | YES    |  |
| Landscaped Area- Min. 35% of Total Open Space (A minimum dimension of 0.5m)                            | 100.927m2 | 113.63m2 | 67.99m2  | NO     |  |