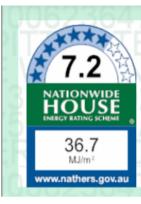

## **Thermal Performance Specifications NATHERS Summary Sheet**

These are the Specifications upon which the Certified Assessment is based. If details included in these Specifications vary from other drawings or written specifications, these Specifications shall take precedence. If only one specification option is detailed for a building element, that specification must apply to

| specifications, these S<br>all instances of that el-<br>must be detailed below                                                                                                                                                                                               | ement for the proj               | ect. If alternate s | specifications are               | detailed for a |                                   |            |                      |                          |         |
|------------------------------------------------------------------------------------------------------------------------------------------------------------------------------------------------------------------------------------------------------------------------------|----------------------------------|---------------------|----------------------------------|----------------|-----------------------------------|------------|----------------------|--------------------------|---------|
| Windows                                                                                                                                                                                                                                                                      | Product ID                       | Glass               | Frame                            |                | U value                           | SHGC       | Area M <sup>2</sup>  | Detail                   |         |
| Single glazed                                                                                                                                                                                                                                                                |                                  | Clear               | Alumin                           | iium           | 6.70                              | 0.70       |                      | As per plans             |         |
| Double glazed                                                                                                                                                                                                                                                                |                                  | Clear               | Alumin                           | iium           | 4.80                              | 0.51       |                      | As per plans. 'elevation | Western |
| Skylights                                                                                                                                                                                                                                                                    | Product ID                       | Glass               | Frame                            |                | U value                           | SHGC       | Area M <sup>2</sup>  | Detail                   |         |
| Window and skylight U and SHGC values, if specified, are according to ANAC 2005. Alternate products or specifications may be used if their U value is lower, and the SHGC value is less than 10% higher or lower, than the U and SHGC values of the product specified above. |                                  |                     |                                  |                |                                   |            |                      |                          |         |
| External walls                                                                                                                                                                                                                                                               | Construct                        | ·                   | Colour                           | – solar        | Detail                            | ист эрвств | u above.             |                          |         |
| Framed                                                                                                                                                                                                                                                                       |                                  | Foil + F            |                                  | n              | As per pla                        | ns. Uppe   | r western e          | elevation.               |         |
| Precast concrete                                                                                                                                                                                                                                                             |                                  | R1.5                | Mediu                            |                |                                   |            | elevations           |                          |         |
| Internal walls                                                                                                                                                                                                                                                               | Construct                        | ion Insulati        | on Detail                        |                |                                   |            |                      |                          |         |
| Plasterboard                                                                                                                                                                                                                                                                 |                                  | None                | As per                           | plans          |                                   |            |                      |                          |         |
| Floors                                                                                                                                                                                                                                                                       | Construct                        | ion Insulati        | on Coveri                        | ng             | Detail                            |            |                      |                          |         |
| Concrete                                                                                                                                                                                                                                                                     |                                  | None                | Varies                           |                | As per pla                        | ns         |                      |                          |         |
| Ceilings                                                                                                                                                                                                                                                                     | Constructi                       | on Insulati         | on Detail                        |                |                                   |            |                      |                          |         |
| Plasterboard                                                                                                                                                                                                                                                                 |                                  | R2.5//N             | lone As per                      | plans. Insu    | lation where                      |            |                      |                          |         |
| Roof                                                                                                                                                                                                                                                                         | Construct                        | ion Insulati        | on Colour<br>abs.                | – solar        | Detail                            |            |                      |                          |         |
| Concrete                                                                                                                                                                                                                                                                     |                                  | None                | Mediu                            | m              | As per pla                        | ns         |                      |                          |         |
| Window cover                                                                                                                                                                                                                                                                 | Vindow cover Internal (curtains) |                     |                                  | Ex             | External (awnings, shutters, etc) |            |                      |                          |         |
| Holland blinds                                                                                                                                                                                                                                                               | d blinds                         |                     |                                  | So             | Soffits                           |            |                      |                          |         |
| Fixed shading                                                                                                                                                                                                                                                                | windows)                         |                     |                                  |                | cation                            |            |                      |                          |         |
| Soffits/Louvres                                                                                                                                                                                                                                                              |                                  |                     |                                  | As             | per plans                         |            |                      |                          |         |
| Overshadowing                                                                                                                                                                                                                                                                | ctures                           | Overshadowing trees |                                  |                |                                   |            |                      |                          |         |
| NA                                                                                                                                                                                                                                                                           |                                  |                     |                                  |                |                                   |            |                      |                          |         |
| Orientation, Expo                                                                                                                                                                                                                                                            | sure, Ventilation                | on and Infiltra     | ation                            |                |                                   |            |                      |                          |         |
| Orientation of nomi                                                                                                                                                                                                                                                          | inal north:                      | 0                   | Living area op                   | en to entry    | : Y                               |            | entilated sk         |                          | N       |
| Terrain category:                                                                                                                                                                                                                                                            | Subu                             | ban                 | Doors separa                     | te living are  |                                   |            | pen fire, ur<br>eat: | nflued gas               | N       |
| Roof ventilation: Unventilate Cross ventilation: Standard                                                                                                                                                                                                                    |                                  |                     | Stair open to I<br>Seals to wind | ows and do     |                                   |            |                      |                          |         |
| Subfloor: Grd/Enclo                                                                                                                                                                                                                                                          |                                  | nclosed             | Exhaust fans dampers:            | without        | N                                 |            |                      |                          |         |