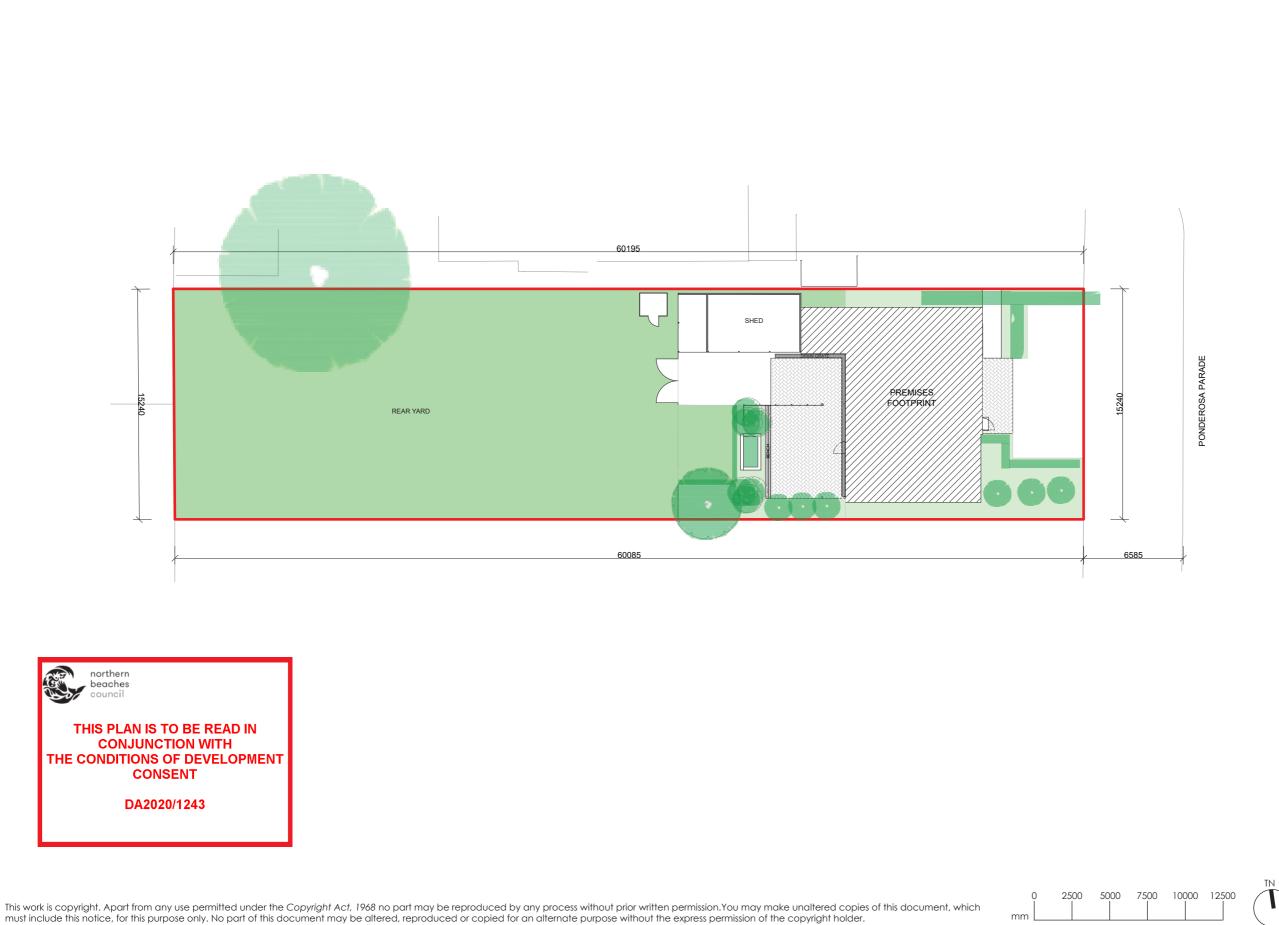

# Northern Beaches Dogwalks

Cover and Location Plan

Ground Floor Plan

East Elevation

Site Plan

northern beaches

THIS PLAN IS TO BE READ IN **CONJUNCTION WITH** THE CONDITIONS OF DEVELOPMENT

Use of existing industrial premises for animal boarding or training establishment 10D Ponderosa Parade, Warriewood NSW 2102

Lot No./DP: Site Area: Land Zone: Max. Building Height: FSR: Min. Lot Size: GFA:

Contents

DA-01-01

DA-01-02

DA-01-03

DA-01-04

Lot 9, DP12240 916.5sqm IN2 - Light Industrial 11m 0.14:1 2000sqm 125.5sqm

Notes - Do not scale.

Subject Site

DESIGN COLLABORATIVE 304/105 Pitt Street, Sydney NSW 2000 Ph: 9262 3200 Fax: 9262 3601 enquiries@designcollaborative.com.c