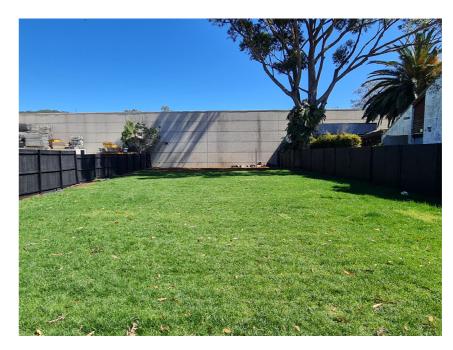

Lot No./DP: Site Area: Land Zone: Max. Building Height: FSR: Min. Lot Size: GFA:

Contents

DA-01-01

DA-01-02

DA-01-03

DA-01-04

Lot 9, DP12240 916.5sqm IN2 - Light Industrial 11m 0.14:1 2000sqm 125.5sqm