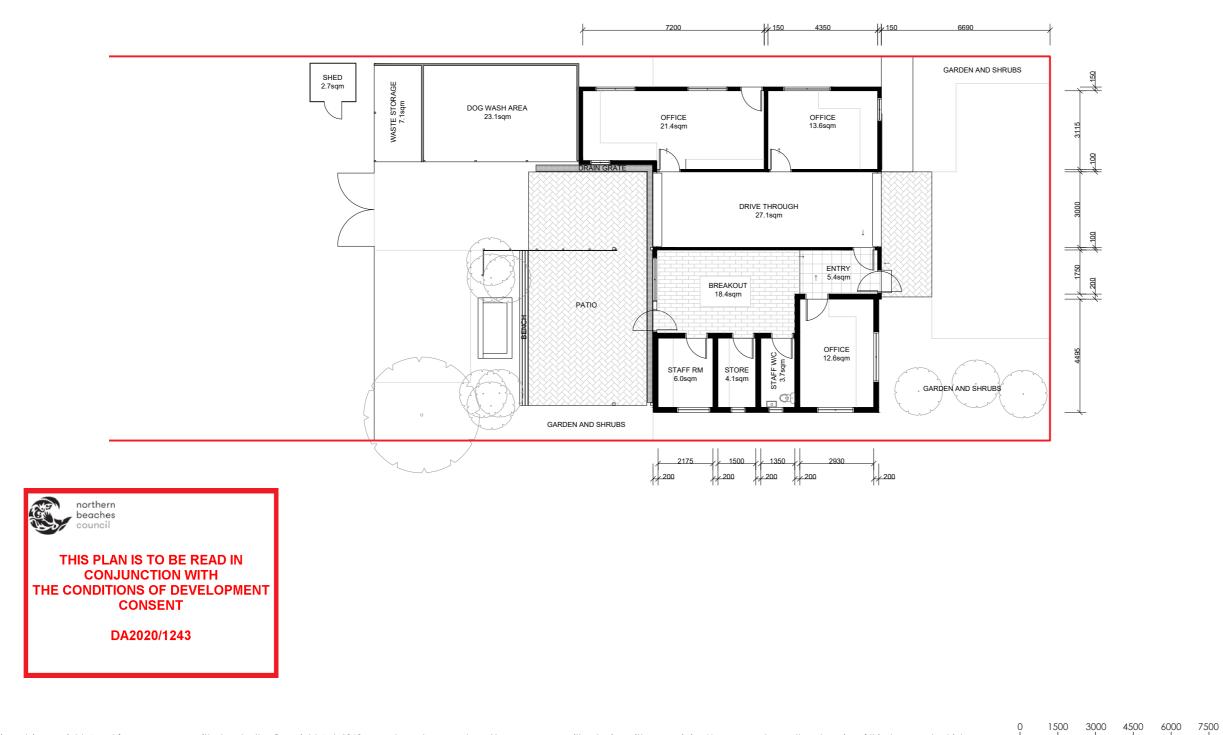

# Northern Beaches Dogwalks

Cover and Location Plan

Ground Floor Plan

East Elevation

Site Plan

northern beaches

THIS PLAN IS TO BE READ IN **CONJUNCTION WITH** THE CONDITIONS OF DEVELOPMENT

Use of existing industrial premises for animal boarding or training establishment 10D Ponderosa Parade, Warriewood NSW 2102

Lot No./DP: Site Area: Land Zone: Max. Building Height: FSR: Min. Lot Size: GFA:

Contents

DA-01-01

DA-01-02

DA-01-03

DA-01-04

Lot 9, DP12240 916.5sqm IN2 - Light Industrial 11m 0.14:1 2000sqm 125.5sqm