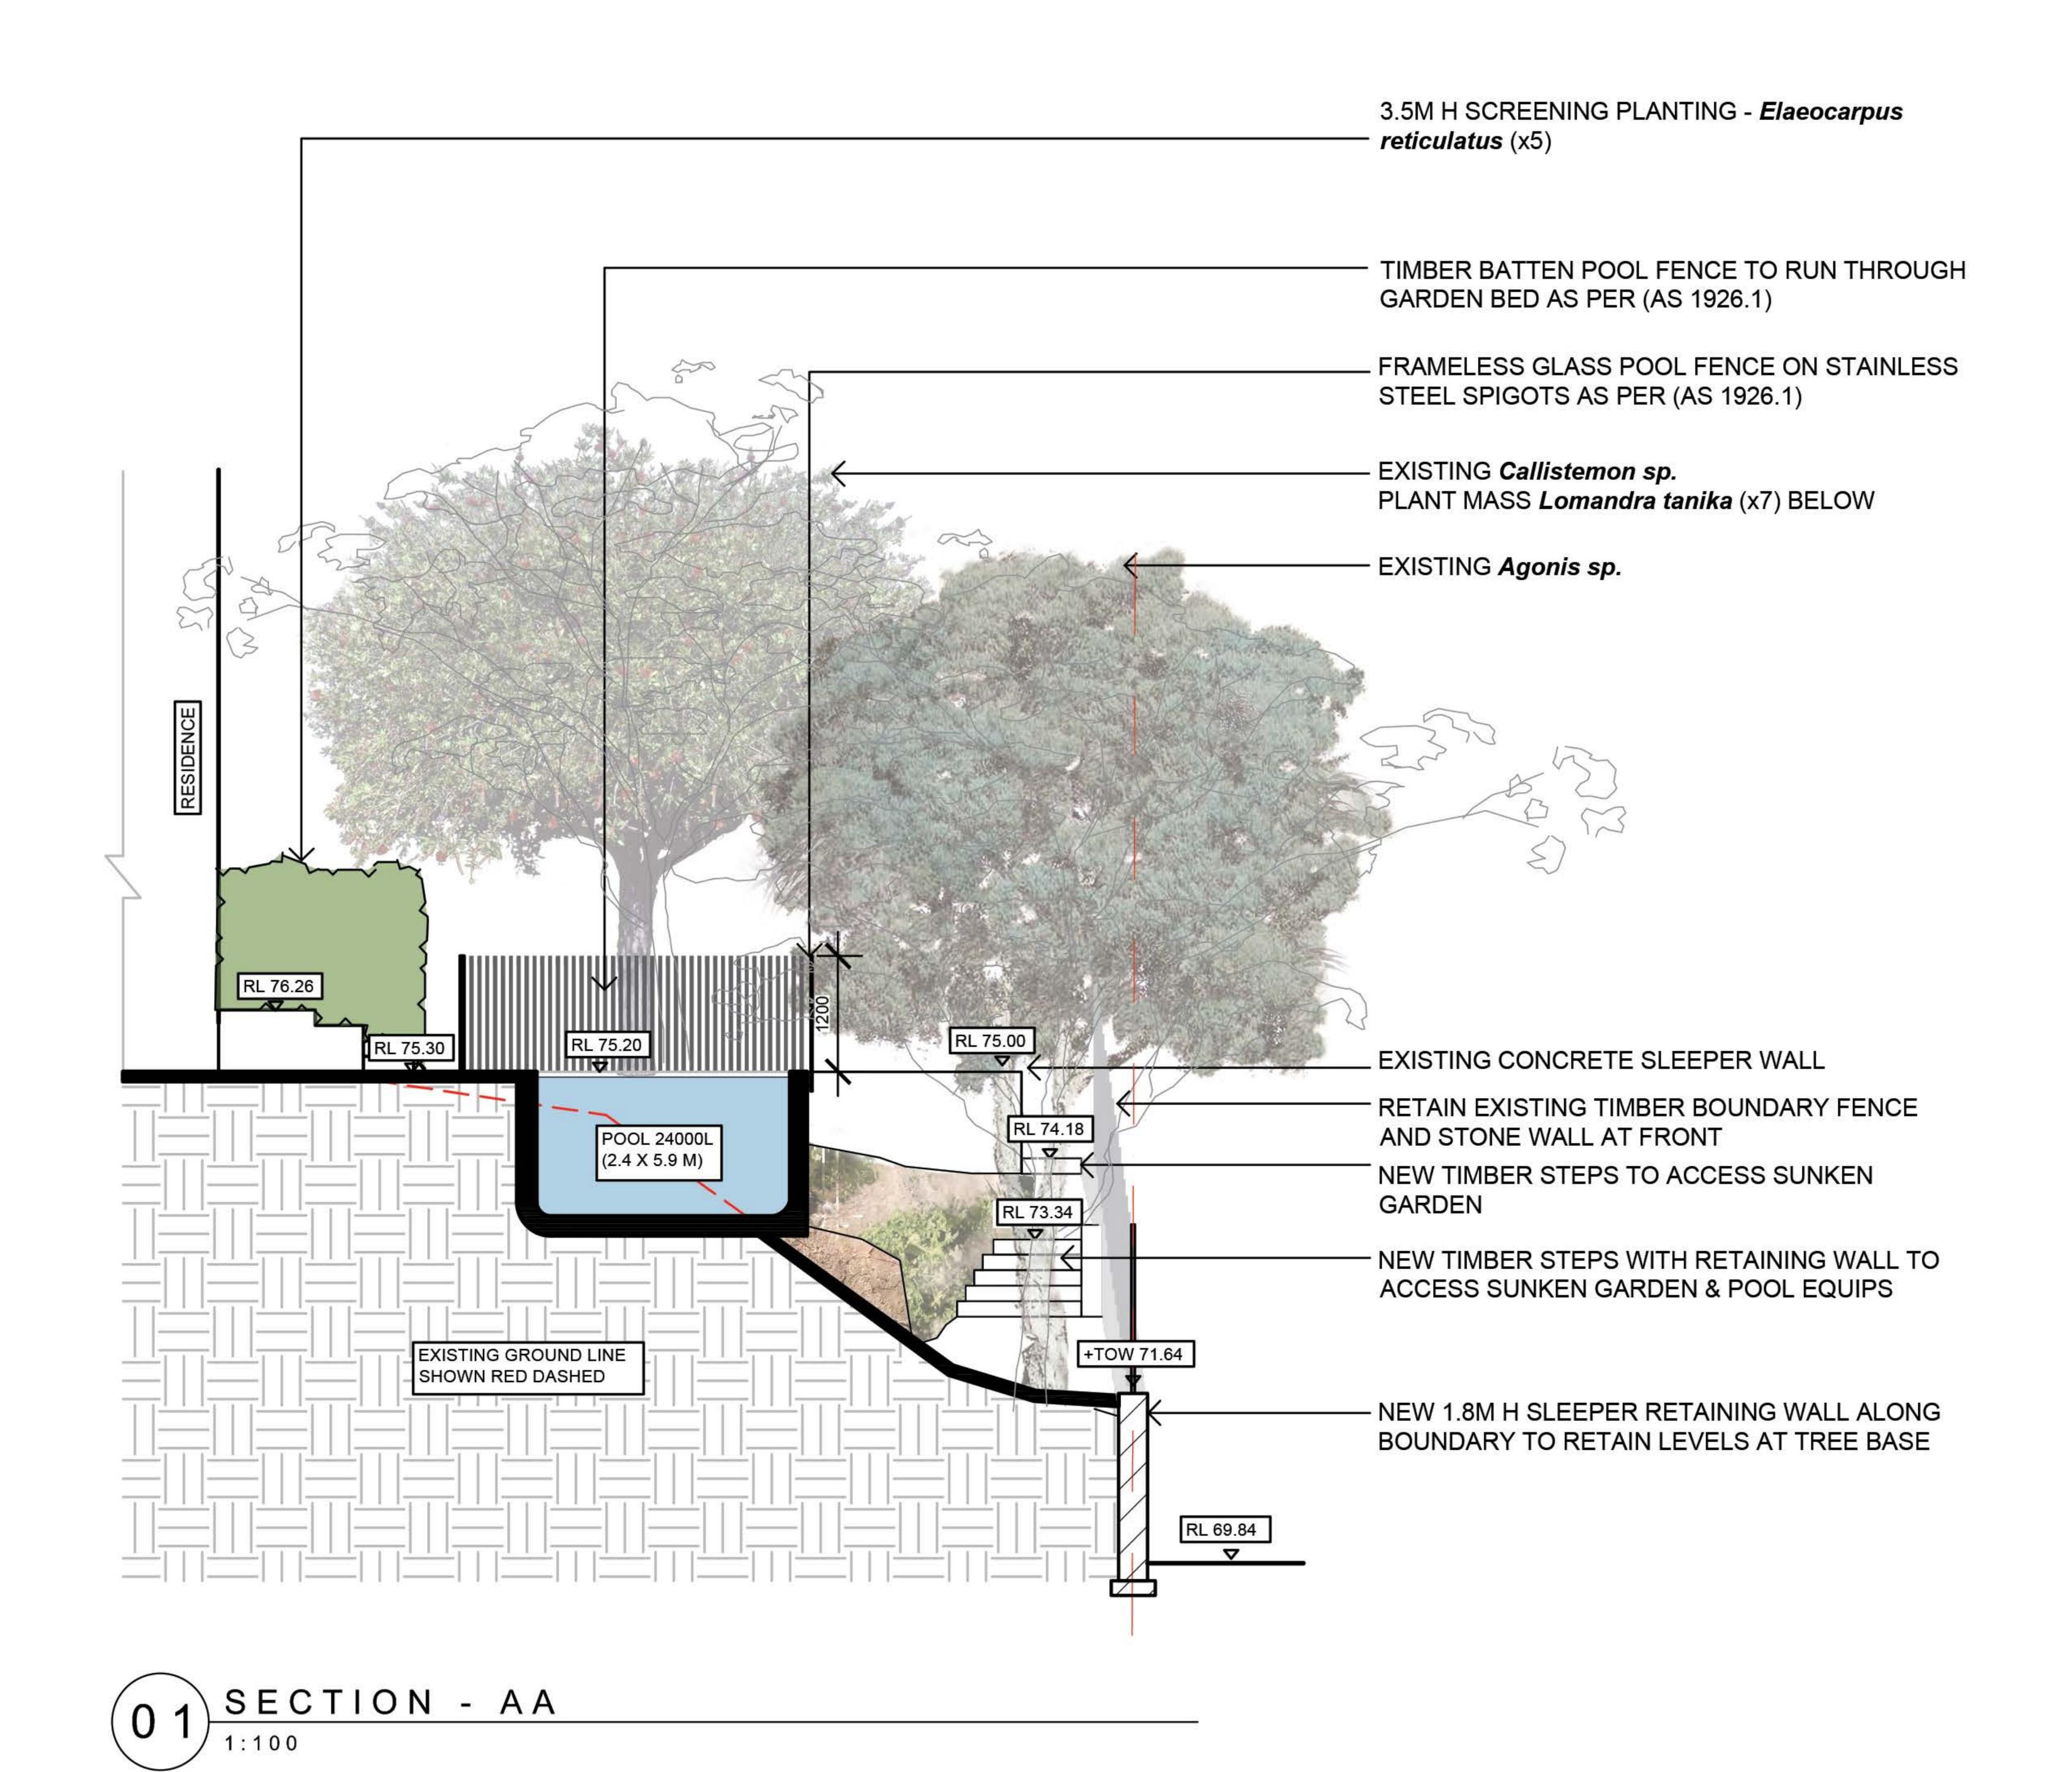

## 160 PARR PDE BEACON HILL NSW 2100

SWIMMING POOL & LANDSCAPE WORKS PACKAGE

DEVELOPMENT APPLICATION ISSUE B

| Drawing | Title                                           | Scale |
|---------|-------------------------------------------------|-------|
| L_001   | Cover Sheet                                     | NTS   |
| L_002   | Swimming Pool, Landscape Works + Plant Schedule | 1:100 |
| L_003   | Sections & Elevations                           | 1:100 |

## LANDSCAPE CALCULATIONS-SITE AREA DIAGRAM

TOTAL SITE AREA = 556.40m<sup>2</sup>

REQUIRED MINIMUM LANDSCAPED AREA: (556.40m² x 40%) = **222.56m²** 

PROPOSED SOFT LANDSCAPE AREA = 236.9m²

|            | ANT SCHE  | , o                                 |                             |                  |                  |          |         |
|------------|-----------|-------------------------------------|-----------------------------|------------------|------------------|----------|---------|
| QTY        | KEY       | BOTANICAL NAME                      | COMMON NAME                 | MATURE<br>HEIGHT | MATURE<br>SPREAD | POT SIZE | SPACING |
| CREEN PLAN | TS/SHRUBS | S/ACCENTS                           |                             |                  |                  |          |         |
| 5          | Er        | Elaeocarpus reticulatus             | Blueberry Ash               | 9m               | 4m               | 45L      | 1m      |
| 10         | Av        | Alpinia variegata                   | Shell Ginger                | 2m               | 1m               | 200mm    | 600mm   |
| 7          | Ri        | Raphiolepis indica 'Snow<br>Maiden' | Indian Hawthorn             | 1m               | 500mm            | 300mm    | 1.5m    |
| 4          | WS        | Waterhousia 'Sweeper'               | Weeping lillypilly          | 15m              | 10m              | 45L      | 1.5m    |
| RASSES/FER | NS        |                                     |                             |                  | ***              |          |         |
| 7          | LT        | Lomandra 'Tanika'                   | Tanika Lomandra             | 600mm            | 600mm            | 140mm    | 500mm   |
| ROUNDCOVE  | RS/CLIMBE | RS                                  |                             |                  |                  |          |         |
| 110        | Vh        | Viola hederacea                     | Native Violet               | Spreading        | Spreading        | 100mm    | 300mm   |
| 50         | Dr        | Dichondra repens                    | Kidney Weed                 | Spreading        | Spreading        | 100mm    | 300mm   |
| 3          | BWC       | Bougainvillea 'White Cascade'       | Bougainvillea White Cascade | Climbing         | Climbing         | 300mm    | 400mm   |
| 28         | Tj        | Trachelospermum jasminoides         | Star Jasmine                | Climbing         | Climbing         | 140mm    | 300mm   |
|            | 0         |                                     |                             |                  | [-               | V.       |         |