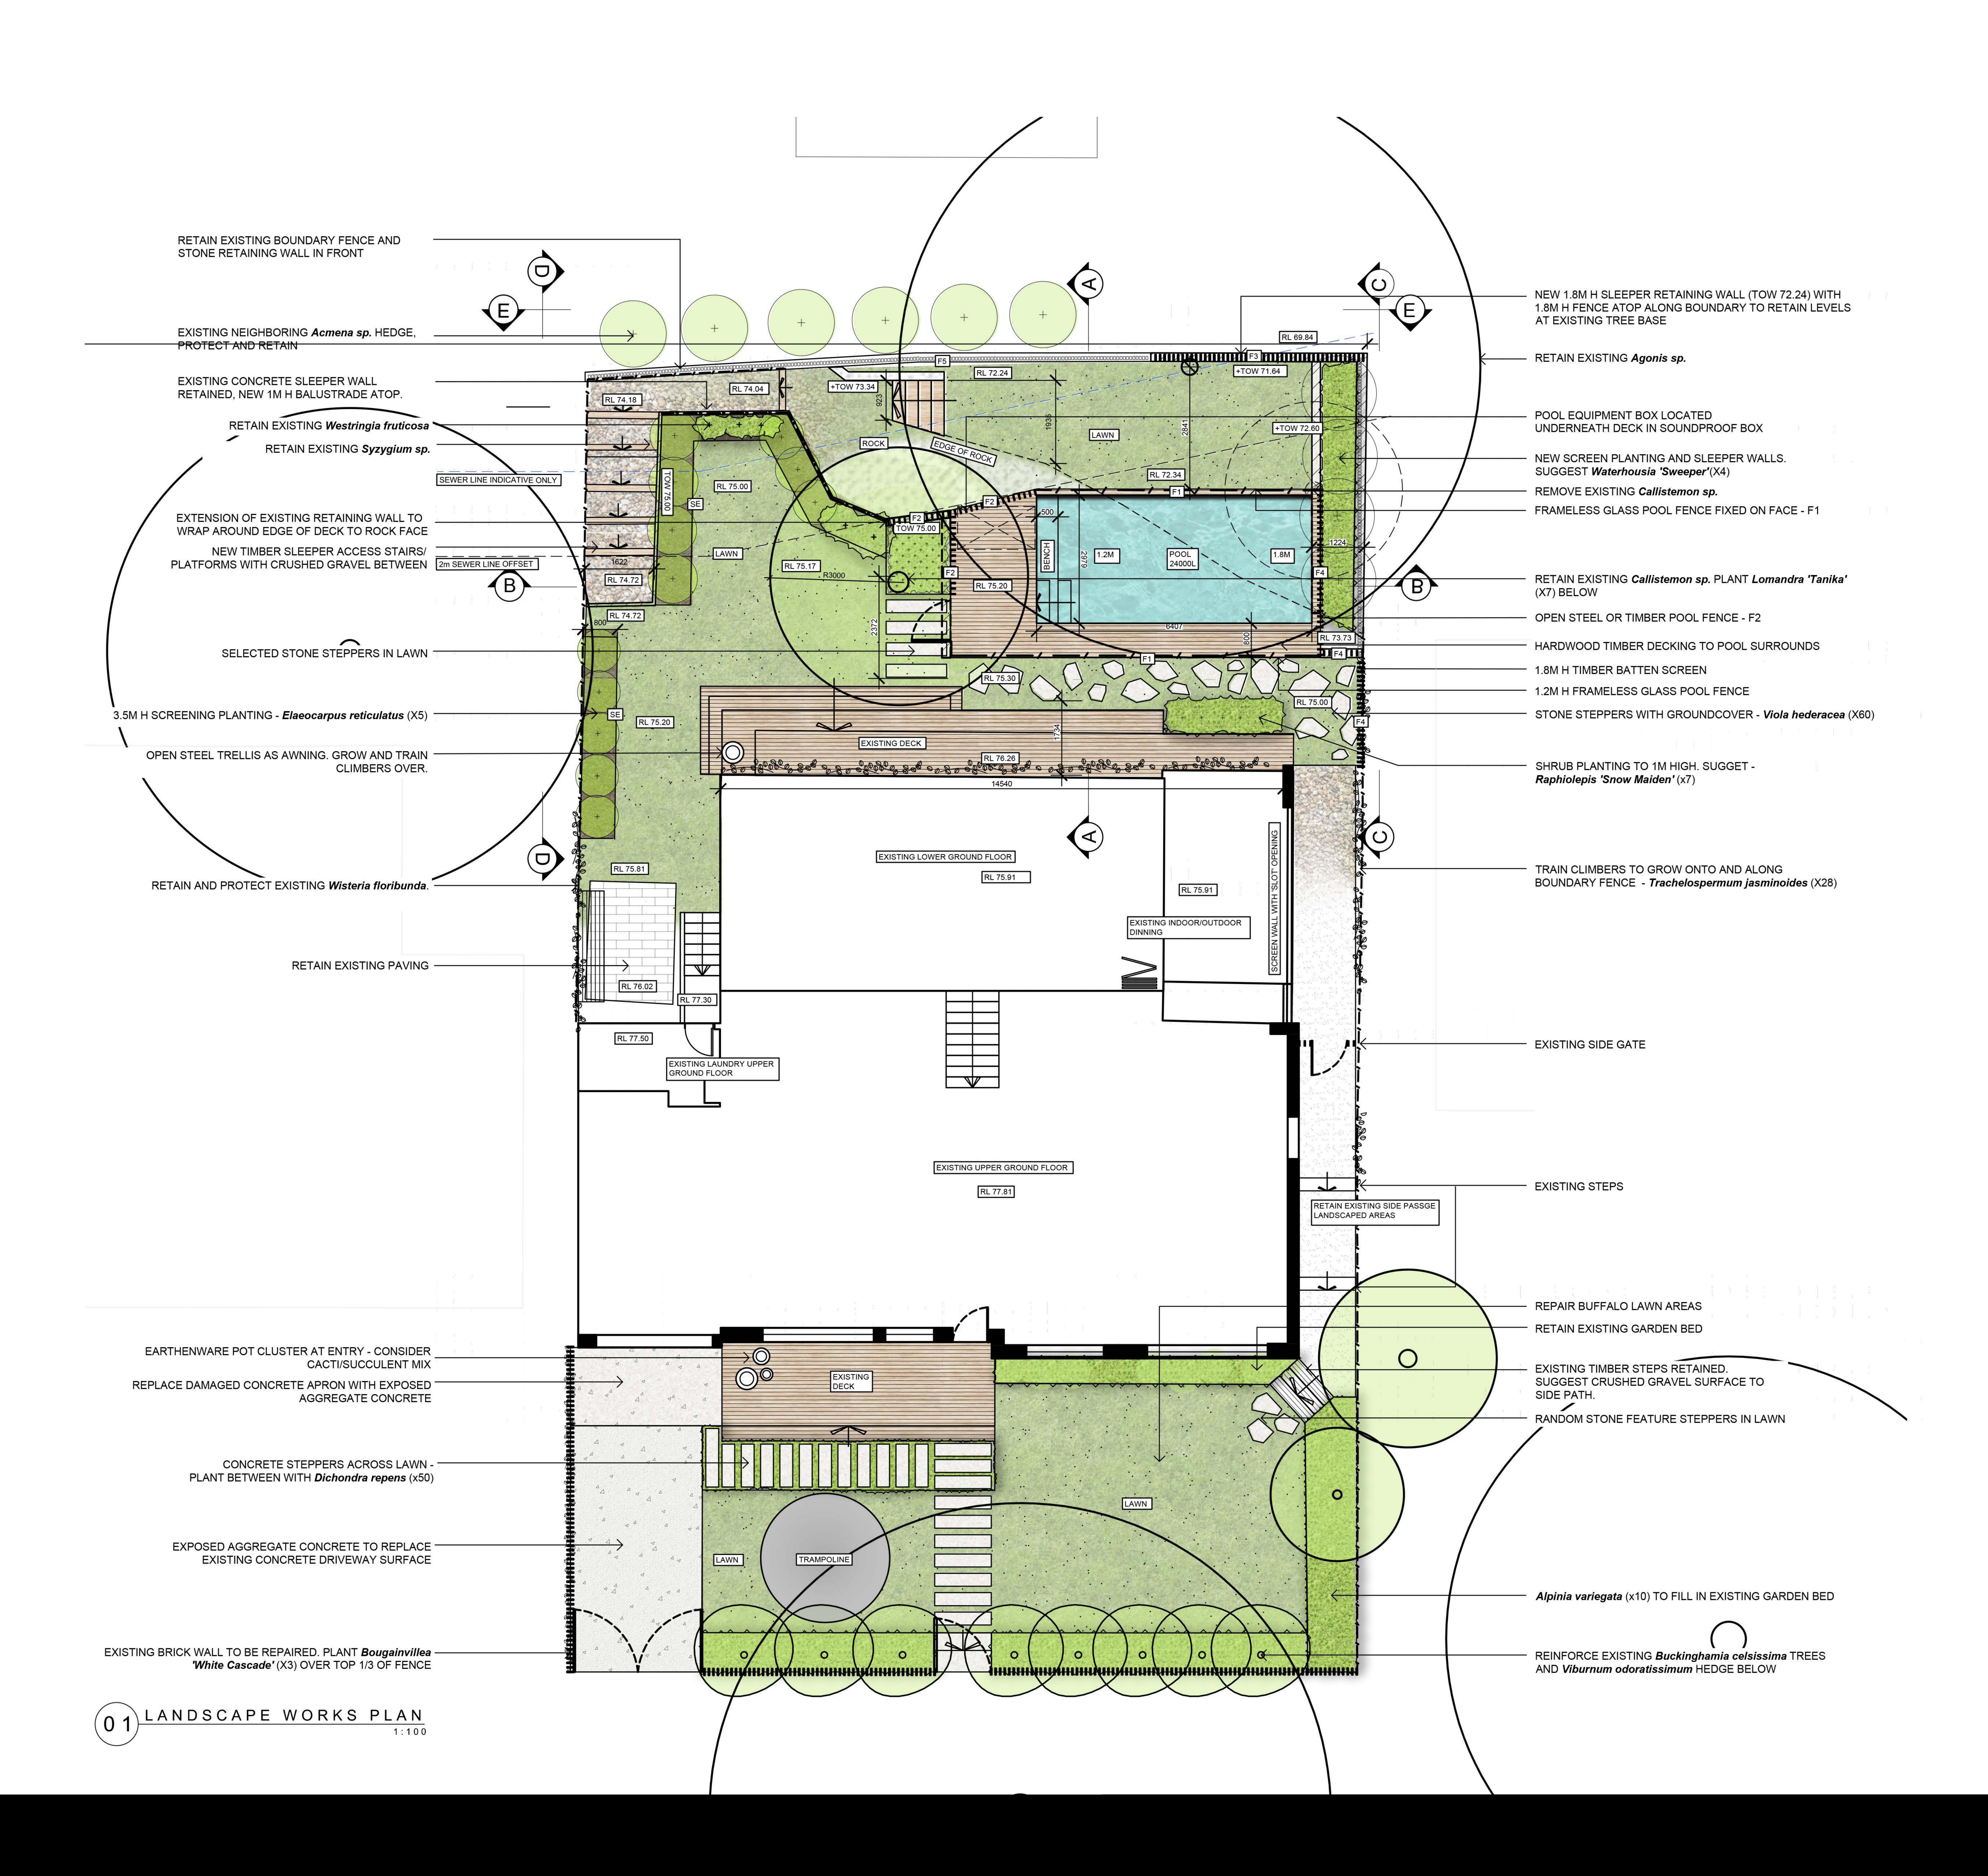

## 160 PARR PDE BEACON HILL NSW 2100

SWIMMING POOL & LANDSCAPE WORKS PACKAGE

DEVELOPMENT APPLICATION ISSUE B

| Drawing | Title                                           | Scale |
|---------|-------------------------------------------------|-------|
| L_001   | Cover Sheet                                     | NTS   |
| L_002   | Swimming Pool, Landscape Works + Plant Schedule | 1:100 |
| L_003   | Sections & Elevations                           | 1:100 |

## LANDSCAPE CALCULATIONS-SITE AREA DIAGRAM

TOTAL SITE AREA = 556.40m<sup>2</sup>

REQUIRED MINIMUM LANDSCAPED AREA: (556.40m² x 40%) = **222.56m²** 

PROPOSED SOFT LANDSCAPE AREA = 236.9m²

|            | ANT SCHE  | , o                                 |                             |                  |                  |          |         |
|------------|-----------|-------------------------------------|-----------------------------|------------------|------------------|----------|---------|
| QTY        | KEY       | BOTANICAL NAME                      | COMMON NAME                 | MATURE<br>HEIGHT | MATURE<br>SPREAD | POT SIZE | SPACING |
| CREEN PLAN | TS/SHRUBS | S/ACCENTS                           |                             |                  |                  |          |         |
| 5          | Er        | Elaeocarpus reticulatus             | Blueberry Ash               | 9m               | 4m               | 45L      | 1m      |
| 10         | Av        | Alpinia variegata                   | Shell Ginger                | 2m               | 1m               | 200mm    | 600mm   |
| 7          | Ri        | Raphiolepis indica 'Snow<br>Maiden' | Indian Hawthorn             | 1m               | 500mm            | 300mm    | 1.5m    |
| 4          | WS        | Waterhousia 'Sweeper'               | Weeping lillypilly          | 15m              | 10m              | 45L      | 1.5m    |
| RASSES/FER | NS        |                                     |                             |                  | ***              |          |         |
| 7          | LT        | Lomandra 'Tanika'                   | Tanika Lomandra             | 600mm            | 600mm            | 140mm    | 500mm   |
| ROUNDCOVE  | RS/CLIMBE | RS                                  |                             |                  |                  |          |         |
| 110        | Vh        | Viola hederacea                     | Native Violet               | Spreading        | Spreading        | 100mm    | 300mm   |
| 50         | Dr        | Dichondra repens                    | Kidney Weed                 | Spreading        | Spreading        | 100mm    | 300mm   |
| 3          | BWC       | Bougainvillea 'White Cascade'       | Bougainvillea White Cascade | Climbing         | Climbing         | 300mm    | 400mm   |
| 28         | Tj        | Trachelospermum jasminoides         | Star Jasmine                | Climbing         | Climbing         | 140mm    | 300mm   |
|            | 0         |                                     |                             |                  | [-               | V.       |         |