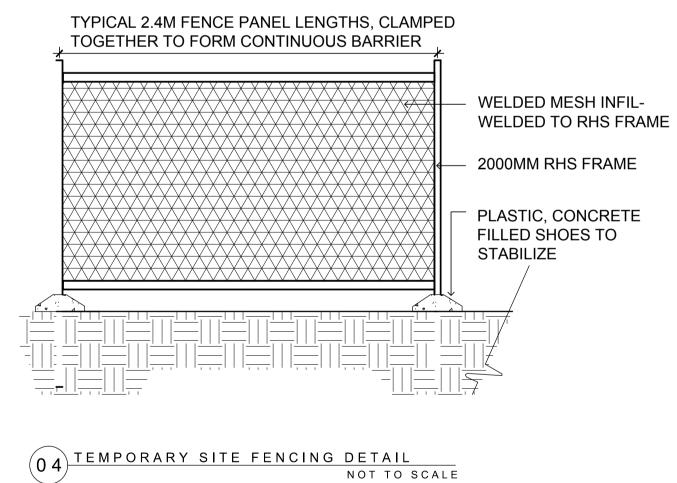

ABN 29 123 977 702

- 1. CONSTRUCT SEDIMENT ALONG CONTOURS OF SITE.
- 2. DRIVE 1.5M POSTS 0.6M INTO THE GROUND. PROVIDE UPHILL RETURNS AT EITHER END.
- 3. CONNECT GEOTEXTILE TO THE POSTS IN A SECURE MANNER.
- 4. CONSTRUCT A TRENCH ALONG THE UPSLOPE SIDE OF THE FENCE FOR THE BOTTOM OF THE FABRIC TO BE BURIED.
- 5. BACKFILL THE TRENCH OVER THE BASE OF THE FABRIC AND COMPACT ON BOTH SIDES.
- 6. MAINTAIN THE FENCE REGULARLY TO ENSURE EFFICIENCY.







Issue Description

Drawn Check Date

Drawing Name: SOIL AND WATER MANAGEMENT PLAN Sheet 1 of 1 DEVELOPMENT APPLICATION

Job Number: Drawing Number: FG 20 862 001

## 160 PARR PDE BEACON HILL NSW 2100

SWIMMING POOL & LANDSCAPE WORKS PACKAGE

DEVELOPMENT APPLICATION ISSUE B



| Drawing | Title                                           | Scale |
|---------|-------------------------------------------------|-------|
| L_001   | Cover Sheet                                     | NTS   |
| L_002   | Swimming Pool, Landscape Works + Plant Schedule | 1:100 |
| L_003   | Sections & Elevations                           | 1:100 |



## LANDSCAPE CALCULATIONS-SITE AREA DIAGRAM

TOTAL SITE AREA = 556.40m<sup>2</sup>

REQUIRED MINIMUM LANDSCAPED AREA: (556.40m² x 40%) = **222.56m²** 

PROPOSED SOFT