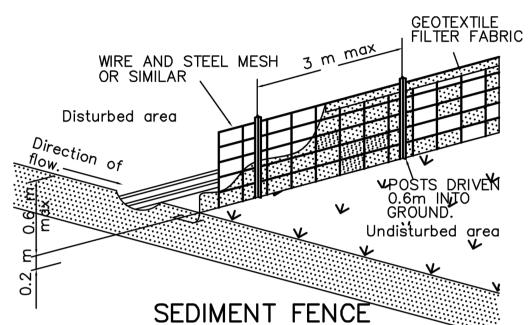

ABN 29 123 977 702

- 1. CONSTRUCT SEDIMENT ALONG CONTOURS OF SITE.
- 2. DRIVE 1.5M POSTS 0.6M INTO THE GROUND. PROVIDE UPHILL RETURNS AT EITHER END.
- 3. CONNECT GEOTEXTILE TO THE POSTS IN A SECURE MANNER.
- 4. CONSTRUCT A TRENCH ALONG THE UPSLOPE SIDE OF THE FENCE FOR THE BOTTOM OF THE FABRIC TO BE BURIED.
- 5. BACKFILL THE TRENCH OVER THE BASE OF THE FABRIC AND COMPACT ON BOTH SIDES.
- 6. MAINTAIN THE FENCE REGULARLY TO ENSURE EFFICIENCY.