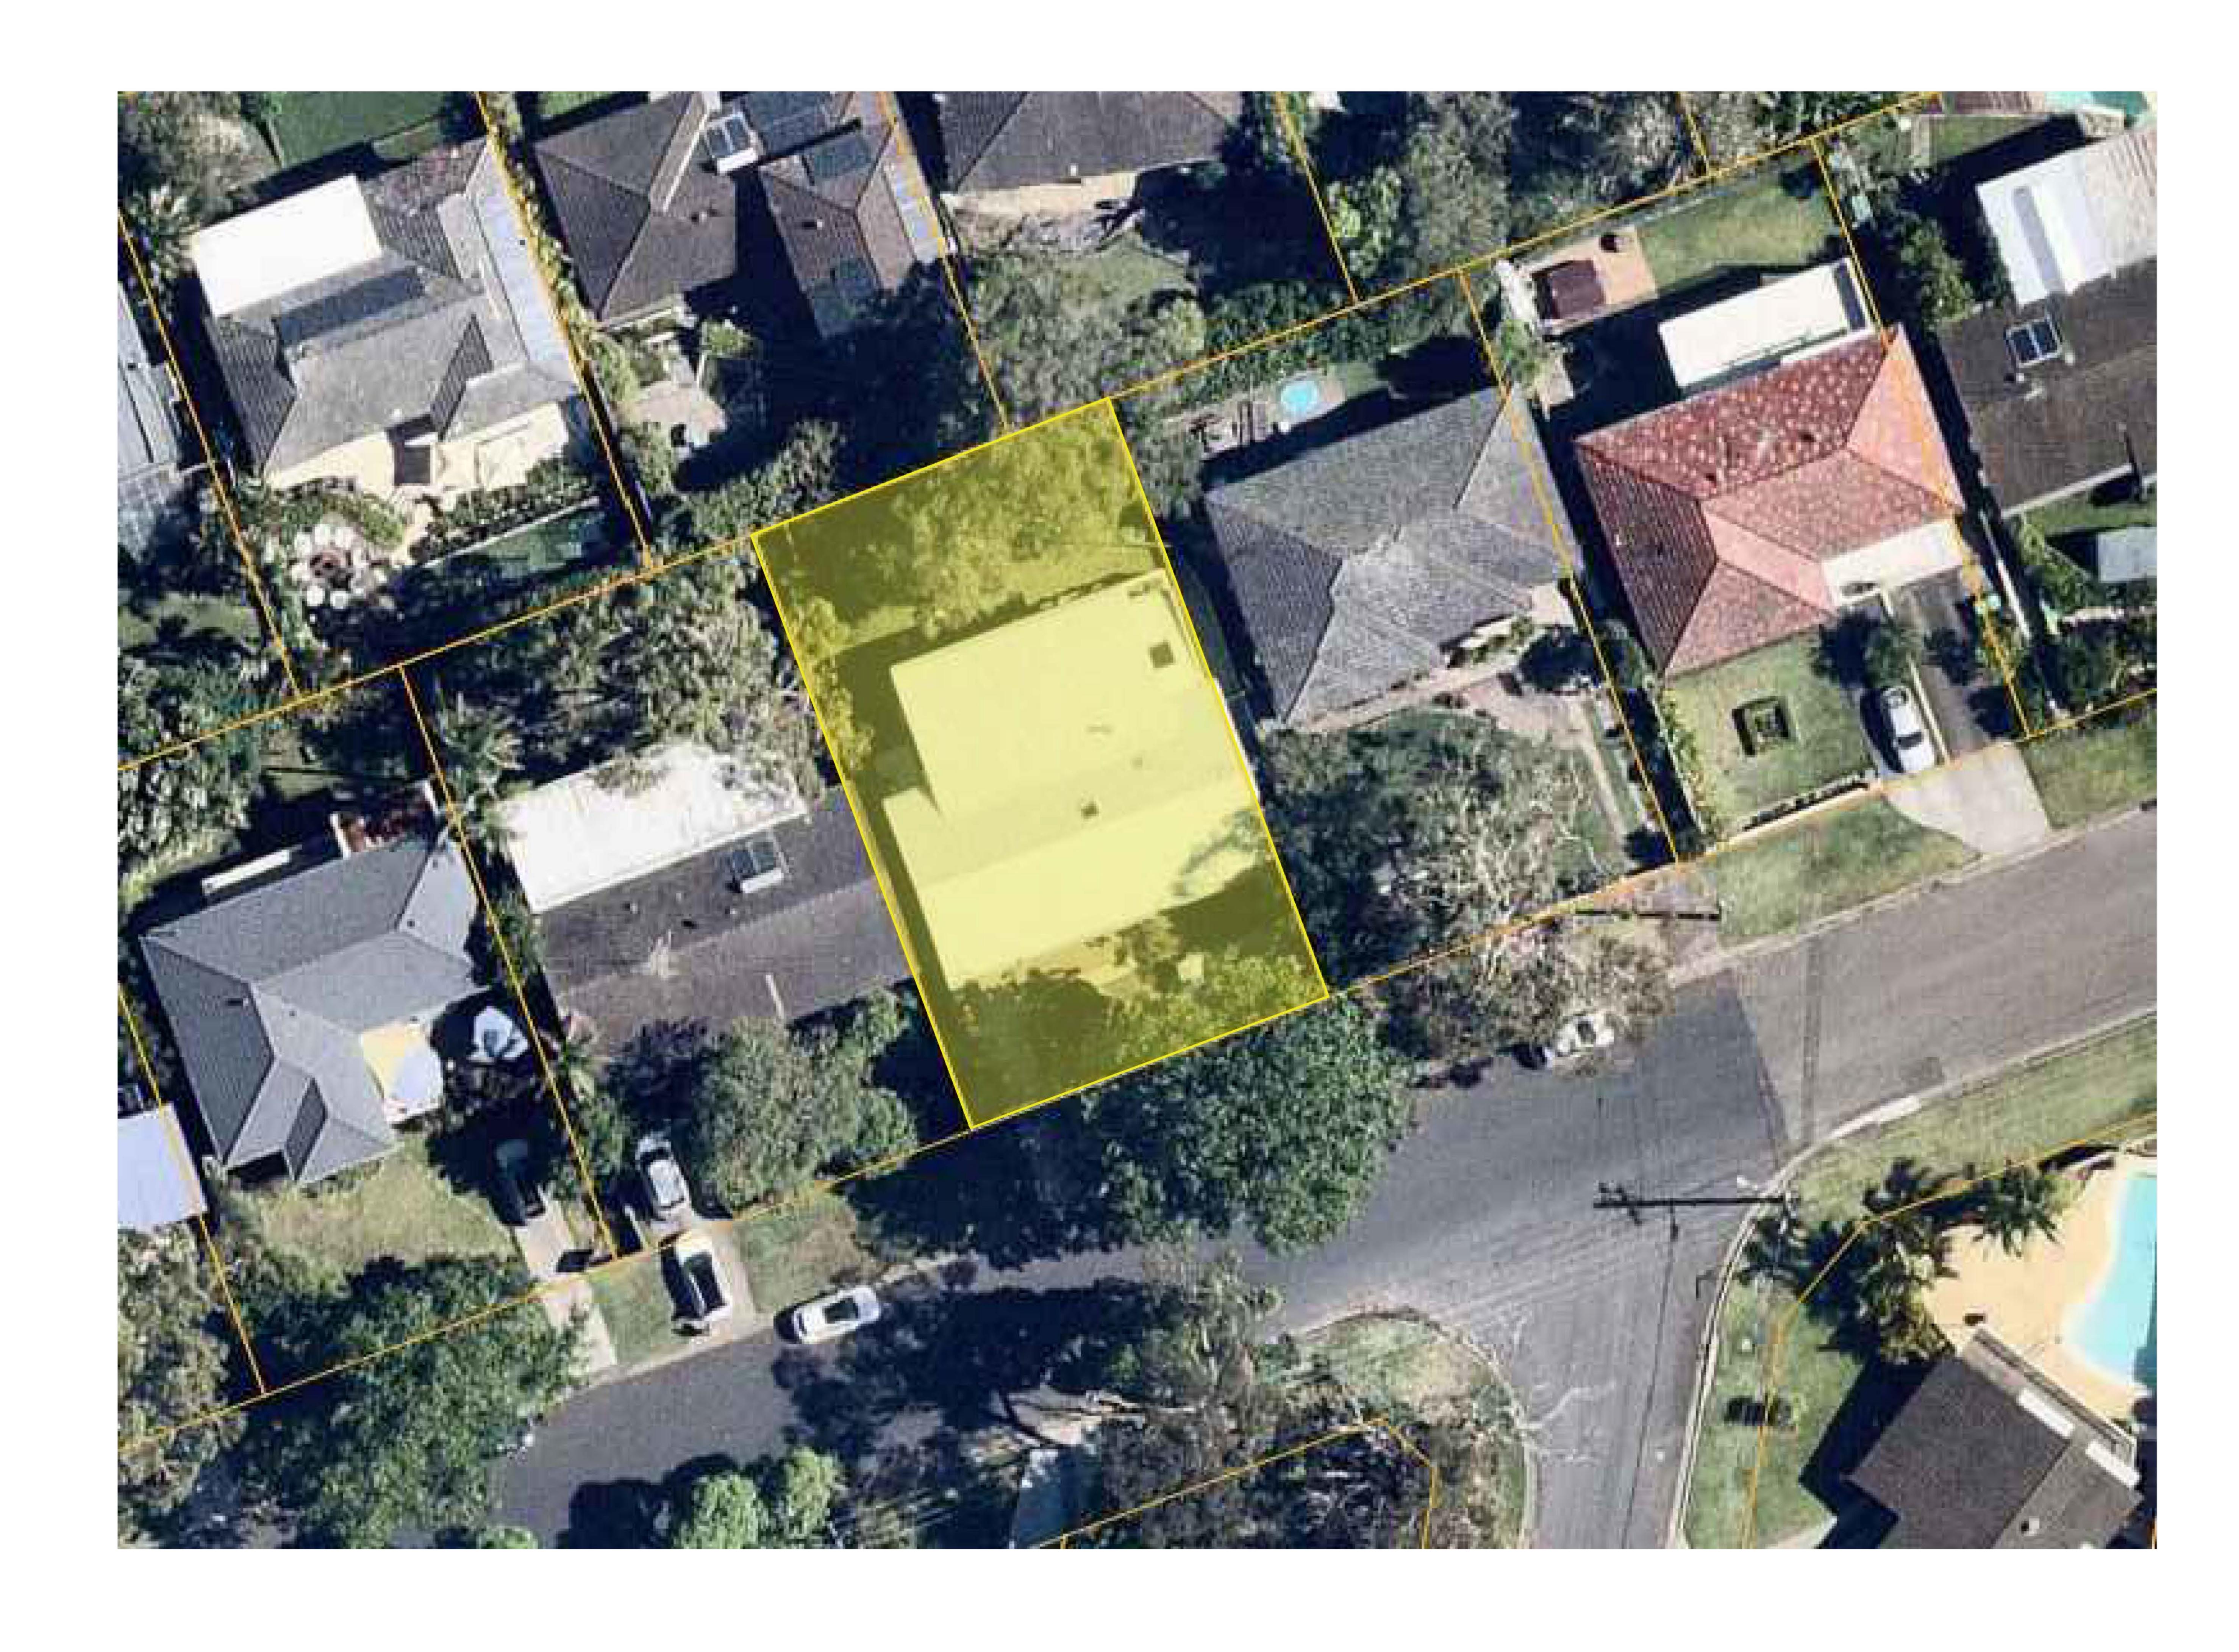

## 160 PARR PDE BEACON HILL NSW 2100

SWIMMING POOL & LANDSCAPE WORKS PACKAGE

DEVELOPMENT APPLICATION ISSUE B

| Drawing | Title                                           | Scale |
|---------|-------------------------------------------------|-------|
| L_001   | Cover Sheet                                     | NTS   |
| L_002   | Swimming Pool, Landscape Works + Plant Schedule | 1:100 |
| L_003   | Sections & Elevations                           | 1:100 |