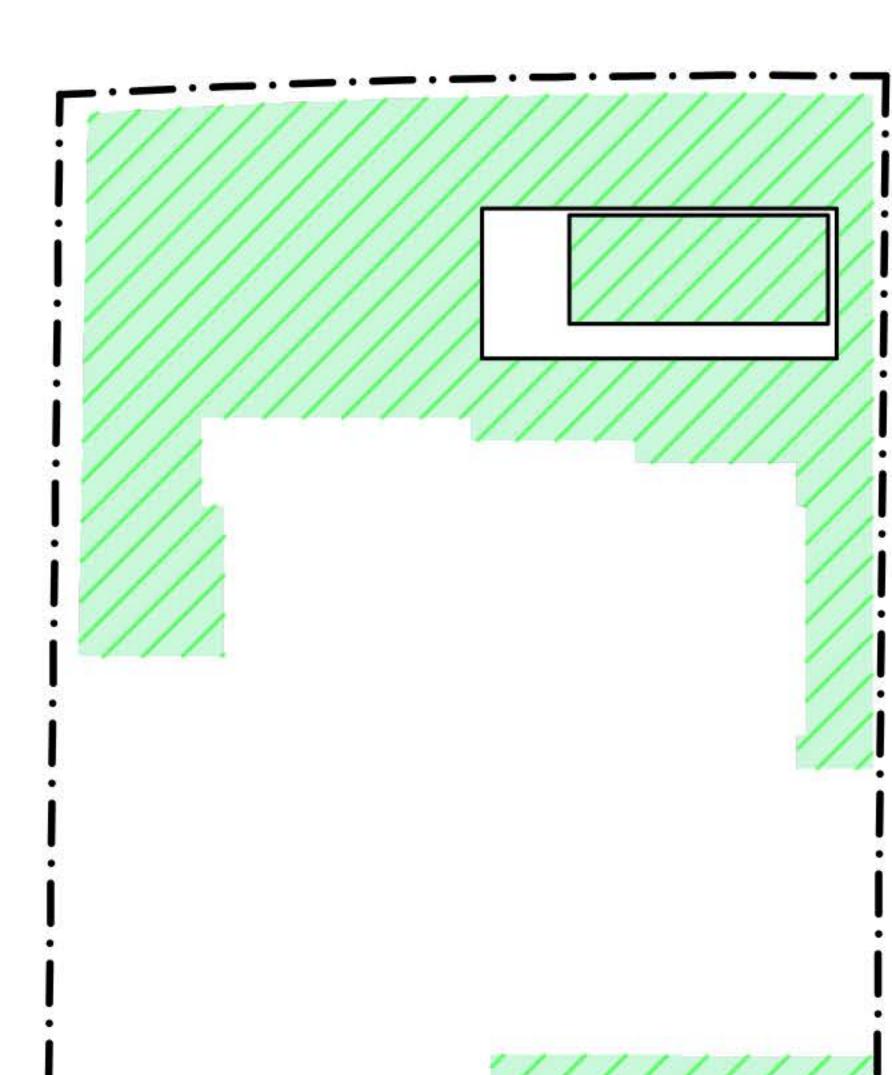

## LANDSCAPE CALCULATIONS-SITE AREA DIAGRAM

TOTAL SITE AREA = 556.40m<sup>2</sup>

REQUIRED MINIMUM LANDSCAPED AREA: (556.40m² x 40%) = **222.56m²** 

PROPOSED SOFT LANDSCAPE AREA = 236.9m²

|            | ANT SCHE  | , o                                 |                             |                  |                  |          |         |
|------------|-----------|-------------------------------------|-----------------------------|------------------|------------------|----------|---------|
| QTY        | KEY       | BOTANICAL NAME                      | COMMON NAME                 | MATURE<br>HEIGHT | MATURE<br>SPREAD | POT SIZE | SPACING |
| CREEN PLAN | TS/SHRUBS | S/ACCENTS                           |                             |                  |                  |          |         |
| 5          | Er        | Elaeocarpus reticulatus             | Blueberry Ash               | 9m               | 4m               | 45L      | 1m      |
| 10         | Av        | Alpinia variegata                   | Shell Ginger                | 2m               | 1m               | 200mm    | 600mm   |
| 7          | Ri        | Raphiolepis indica 'Snow<br>Maiden' | Indian Hawthorn             | 1m               | 500mm            | 300mm    | 1.5m    |
| 4          | WS        | Waterhousia 'Sweeper'               | Weeping lillypilly          | 15m              | 10m              | 45L      | 1.5m    |
| RASSES/FER | NS        |                                     |                             |                  | ***              |          |         |
| 7          | LT        | Lomandra 'Tanika'                   | Tanika Lomandra             | 600mm            | 600mm            | 140mm    | 500mm   |
| ROUNDCOVE  | RS/CLIMBE | RS                                  |                             |                  |                  |          |         |
| 110        | Vh        | Viola hederacea                     | Native Violet               | Spreading        | Spreading        | 100mm    | 300mm   |
| 50         | Dr        | Dichondra repens                    | Kidney Weed                 | Spreading        | Spreading        | 100mm    | 300mm   |
| 3          | BWC       | Bougainvillea 'White Cascade'       | Bougainvillea White Cascade | Climbing         | Climbing         | 300mm    | 400mm   |
| 28         | Tj        | Trachelospermum jasminoides         | Star Jasmine                | Climbing         | Climbing         | 140mm    | 300mm   |
|            | 0         |                                     |                             |                  | [-               | V.       |         |