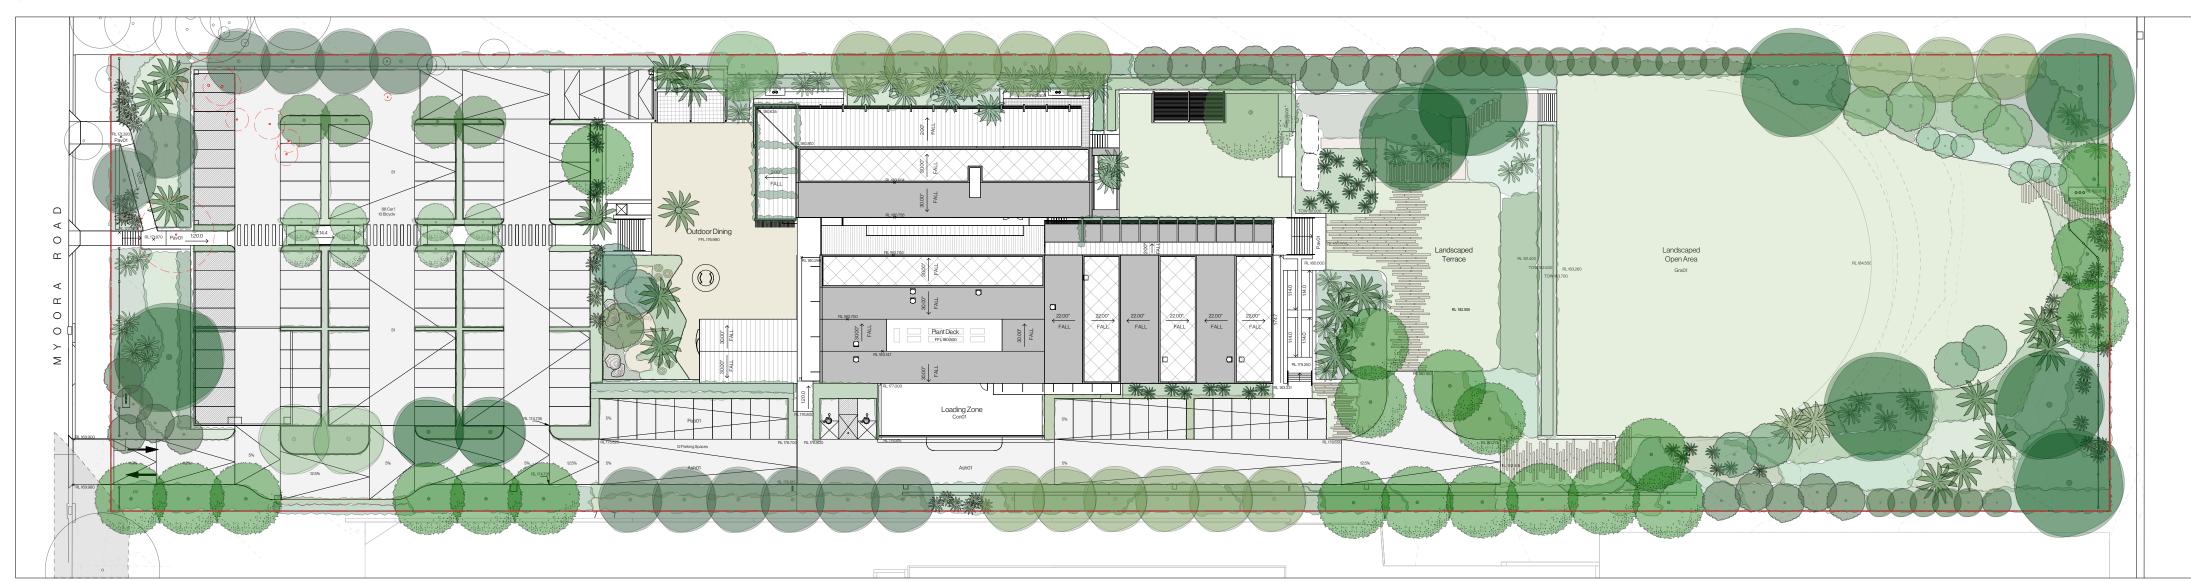

SITE PLAN

KEY

Site Boundary

Existing Tree to be Retained Existing Tree to be Removed

|            | Notes                   |   | Receipt                    |
|------------|-------------------------|---|----------------------------|
| 09.04.2025 | Development Application | G | H&E, Urbis, Isaac Property |
|            |                         |   |                            |
|            |                         |   |                            |
|            |                         |   |                            |
|            |                         |   |                            |
|            |                         |   |                            |

| Dwg no: | DA02-D022                 |
|---------|---------------------------|
| Title:  | Site Plan                 |
| Stage:  | Developmen<br>Application |

Drawn by: EF Checked by: TS Revision: Date: Scale: 09.04.2025 1:500 @ A2