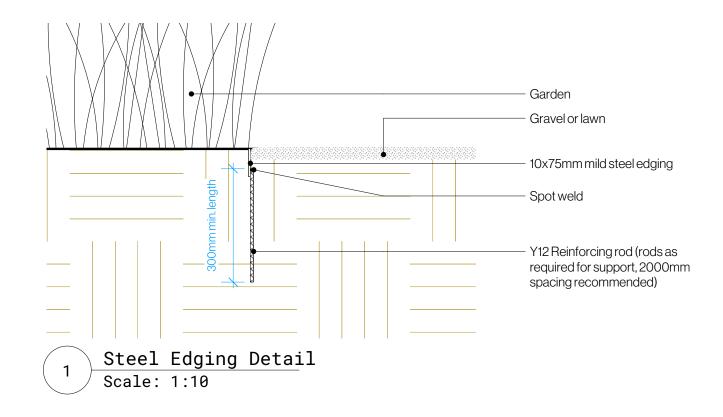

Typical Details

| Date      | Notes                   | Rev. | Receipt                    |
|-----------|-------------------------|------|----------------------------|
| 9.04.2025 | Development Application | G    | H&E, Urbis, Isaac Property |
|           |                         |      |                            |
|           |                         |      |                            |
|           |                         |      |                            |
|           |                         |      |                            |
|           |                         |      |                            |

| Client:<br>Gardoxi P/L (Boathouse) | Dwg no:<br>Title: | DA07-D0224<br>Typical Details |
|------------------------------------|-------------------|-------------------------------|
| Project Address:                   |                   |                               |
| O Myoora Rd                        | Stage:            | Development                   |
| errev Hills. NSW 2084              |                   | Application                   |