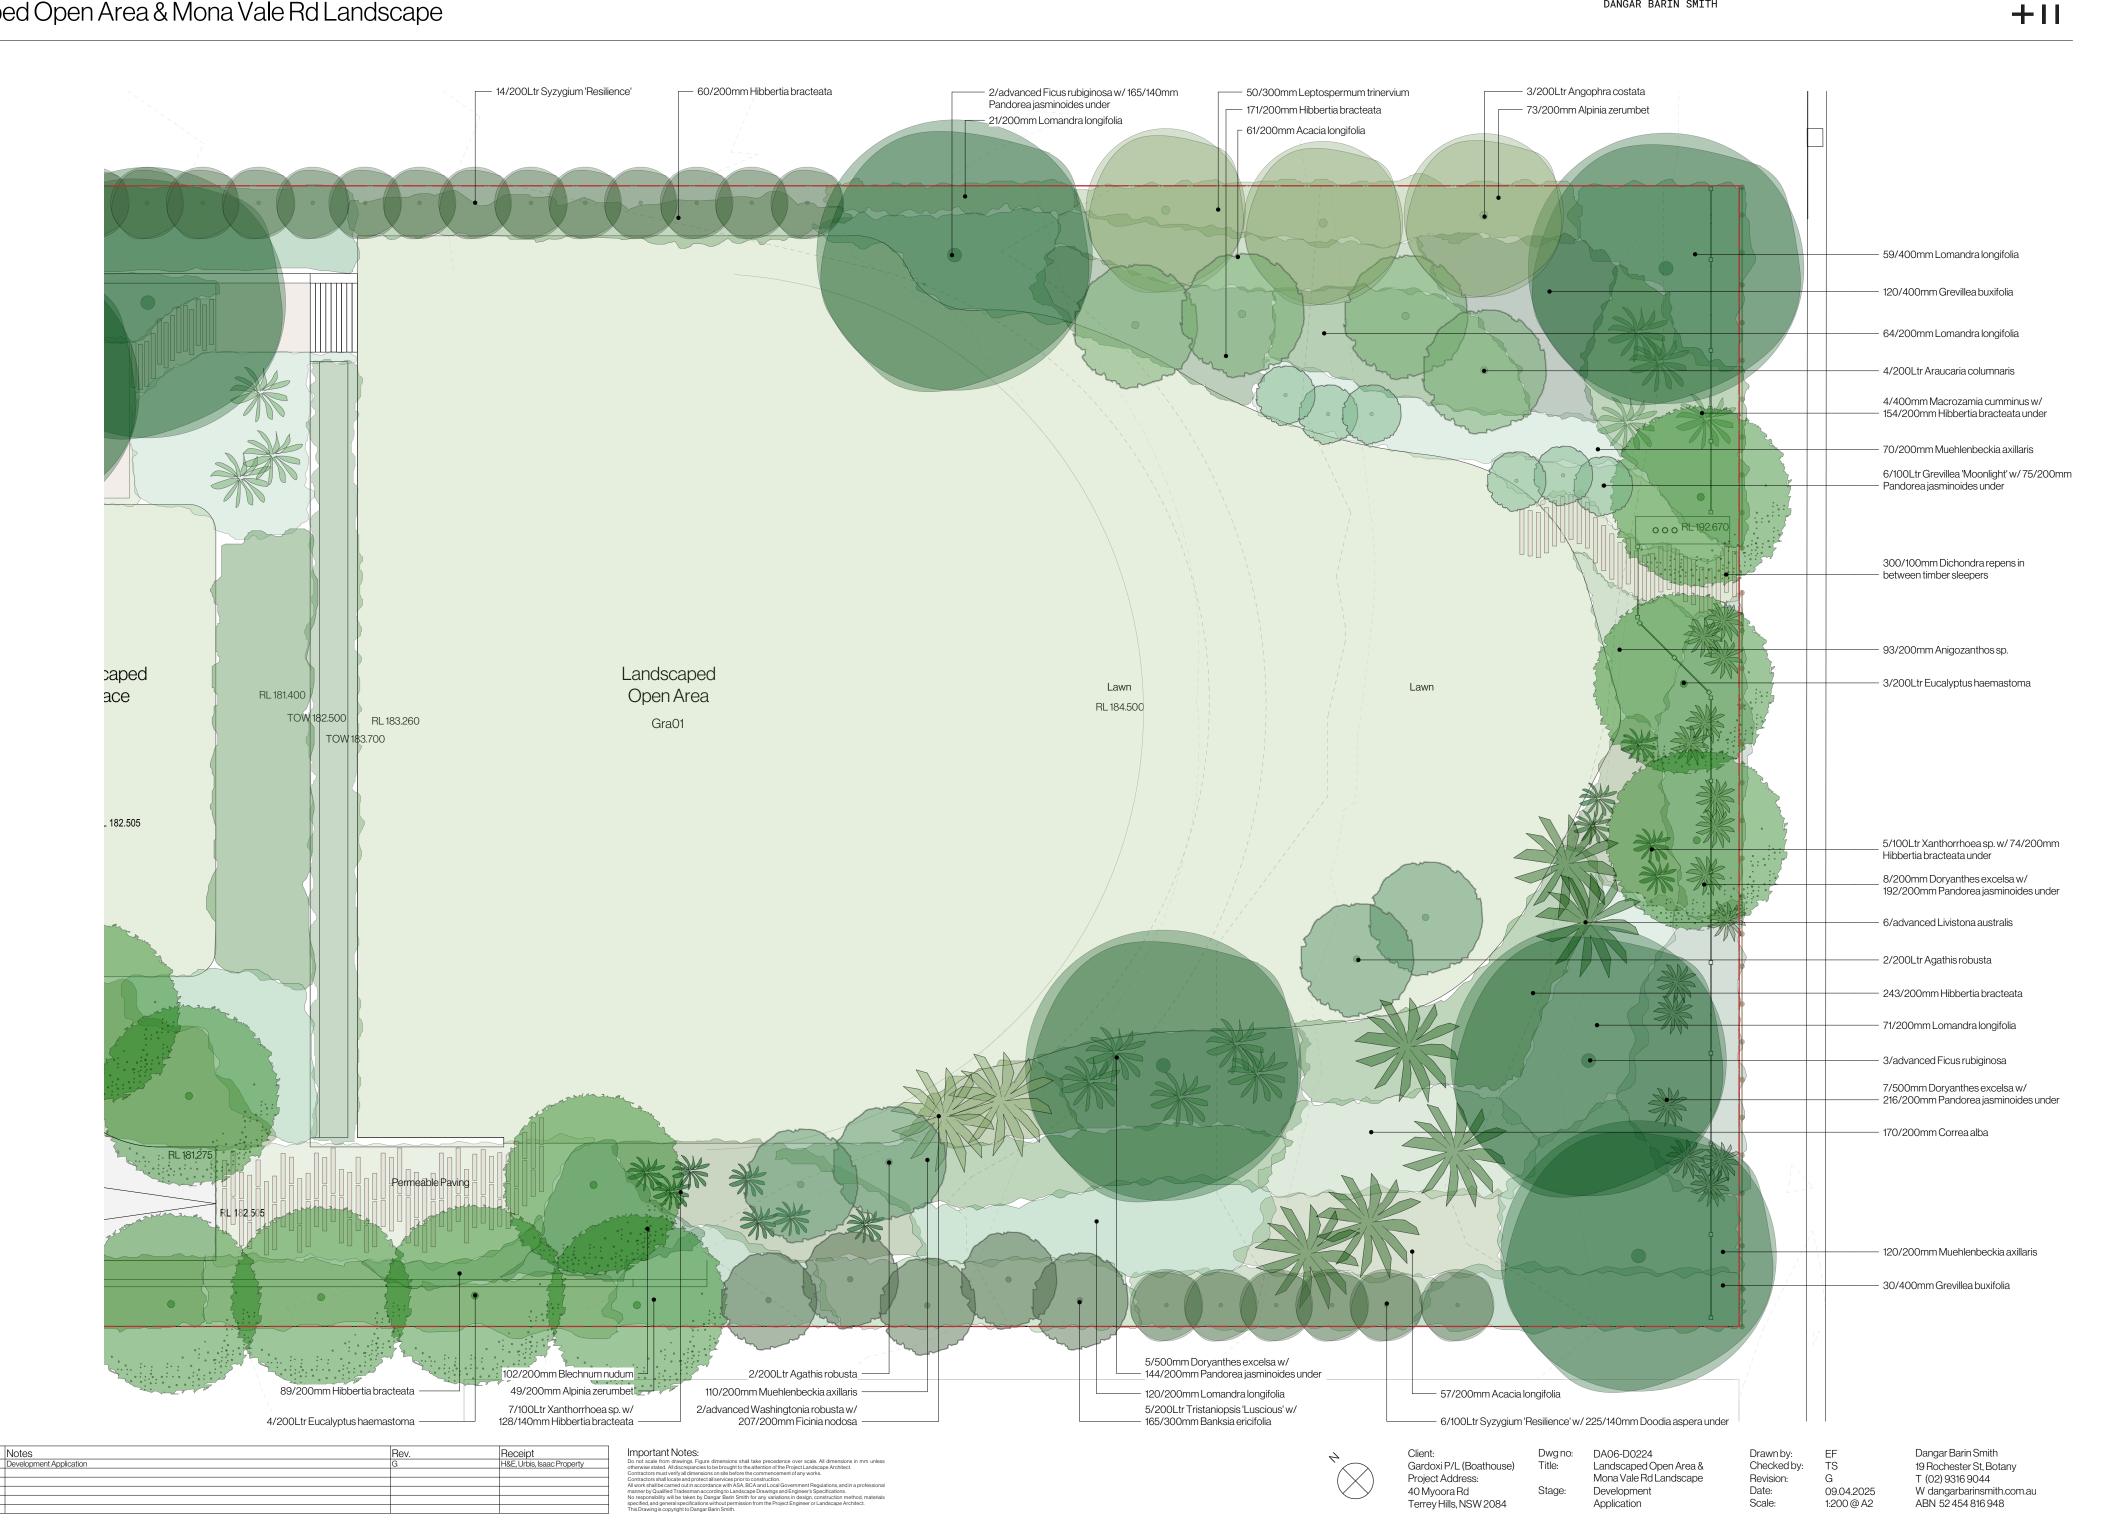

commencement of any works. Contractors shall locate and protect all services prior to construction.

All work shall be carried out in accordance with ASA, BCA and Local Government Regulations, and in a professional manner by Qualified Tradesman according to Landscape Drawings and Engineer's Specifications. No responsibility will be taken by Dangare Barin Smith for any variations in design, construction method, materials specified, and general specifications without permission from the Project Engineer or Landscape Architect.

This Drawing is convinit to Dannar Barin Smith.



Gardoxi P/L (Boathouse)
Project Address:
40 Myoora Rd
Terrey Hills, NSW 2084

Stage:

DA05-D0224 Landscape Terrace Development Application Drawn by: EF
Checked by: TS
Revision: G
Date: 09.04.2025
Scale: 1:200 @ A2





Typical Details









| Date      | Notes                   | Rev. | Receipt                    |
|-----------|-------------------------|------|----------------------------|
| 9.04.2025 | Development Application | G    | H&E, Urbis, Isaac Property |
|           |                         |      |                            |
|           |                         |      |                            |
|           |                         |      |                            |
|           |                         |      |                            |
|           |                         |      |                            |

| nportant Notes: