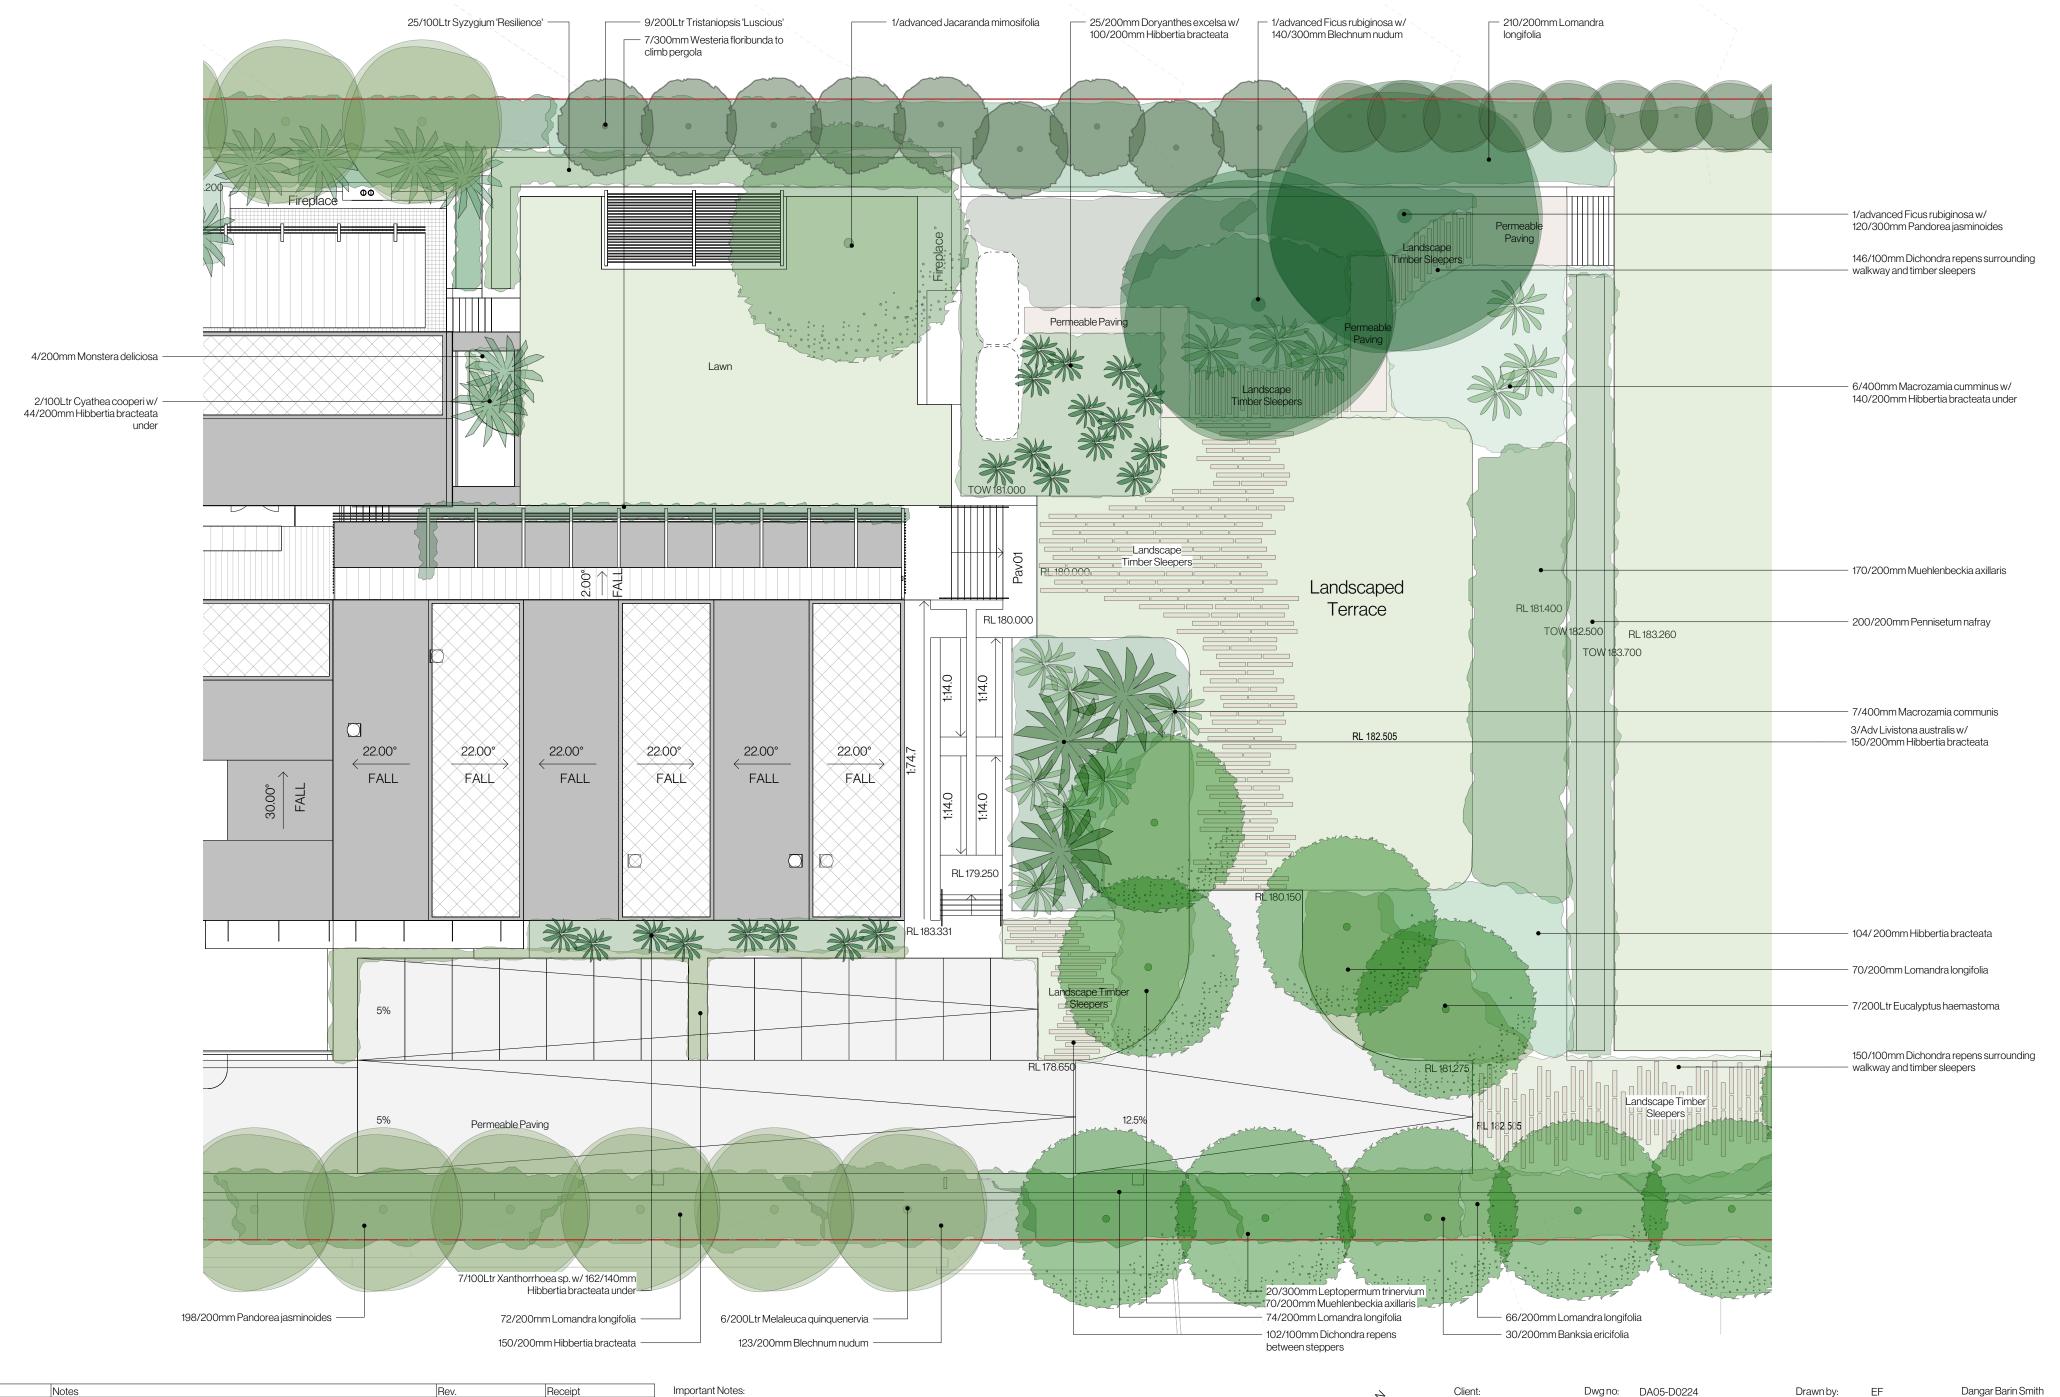

This Drawing is convinit to Dannar Barin Smith.

Gardoxi P/L (Boathouse)
Project Address:
40 Myoora Rd
Terrey Hills, NSW 2084

Stage:

DA05-D0224 Landscape Terrace Development Application Drawn by: EF
Checked by: TS
Revision: G
Date: 09.04.2025
Scale: 1:200 @ A2