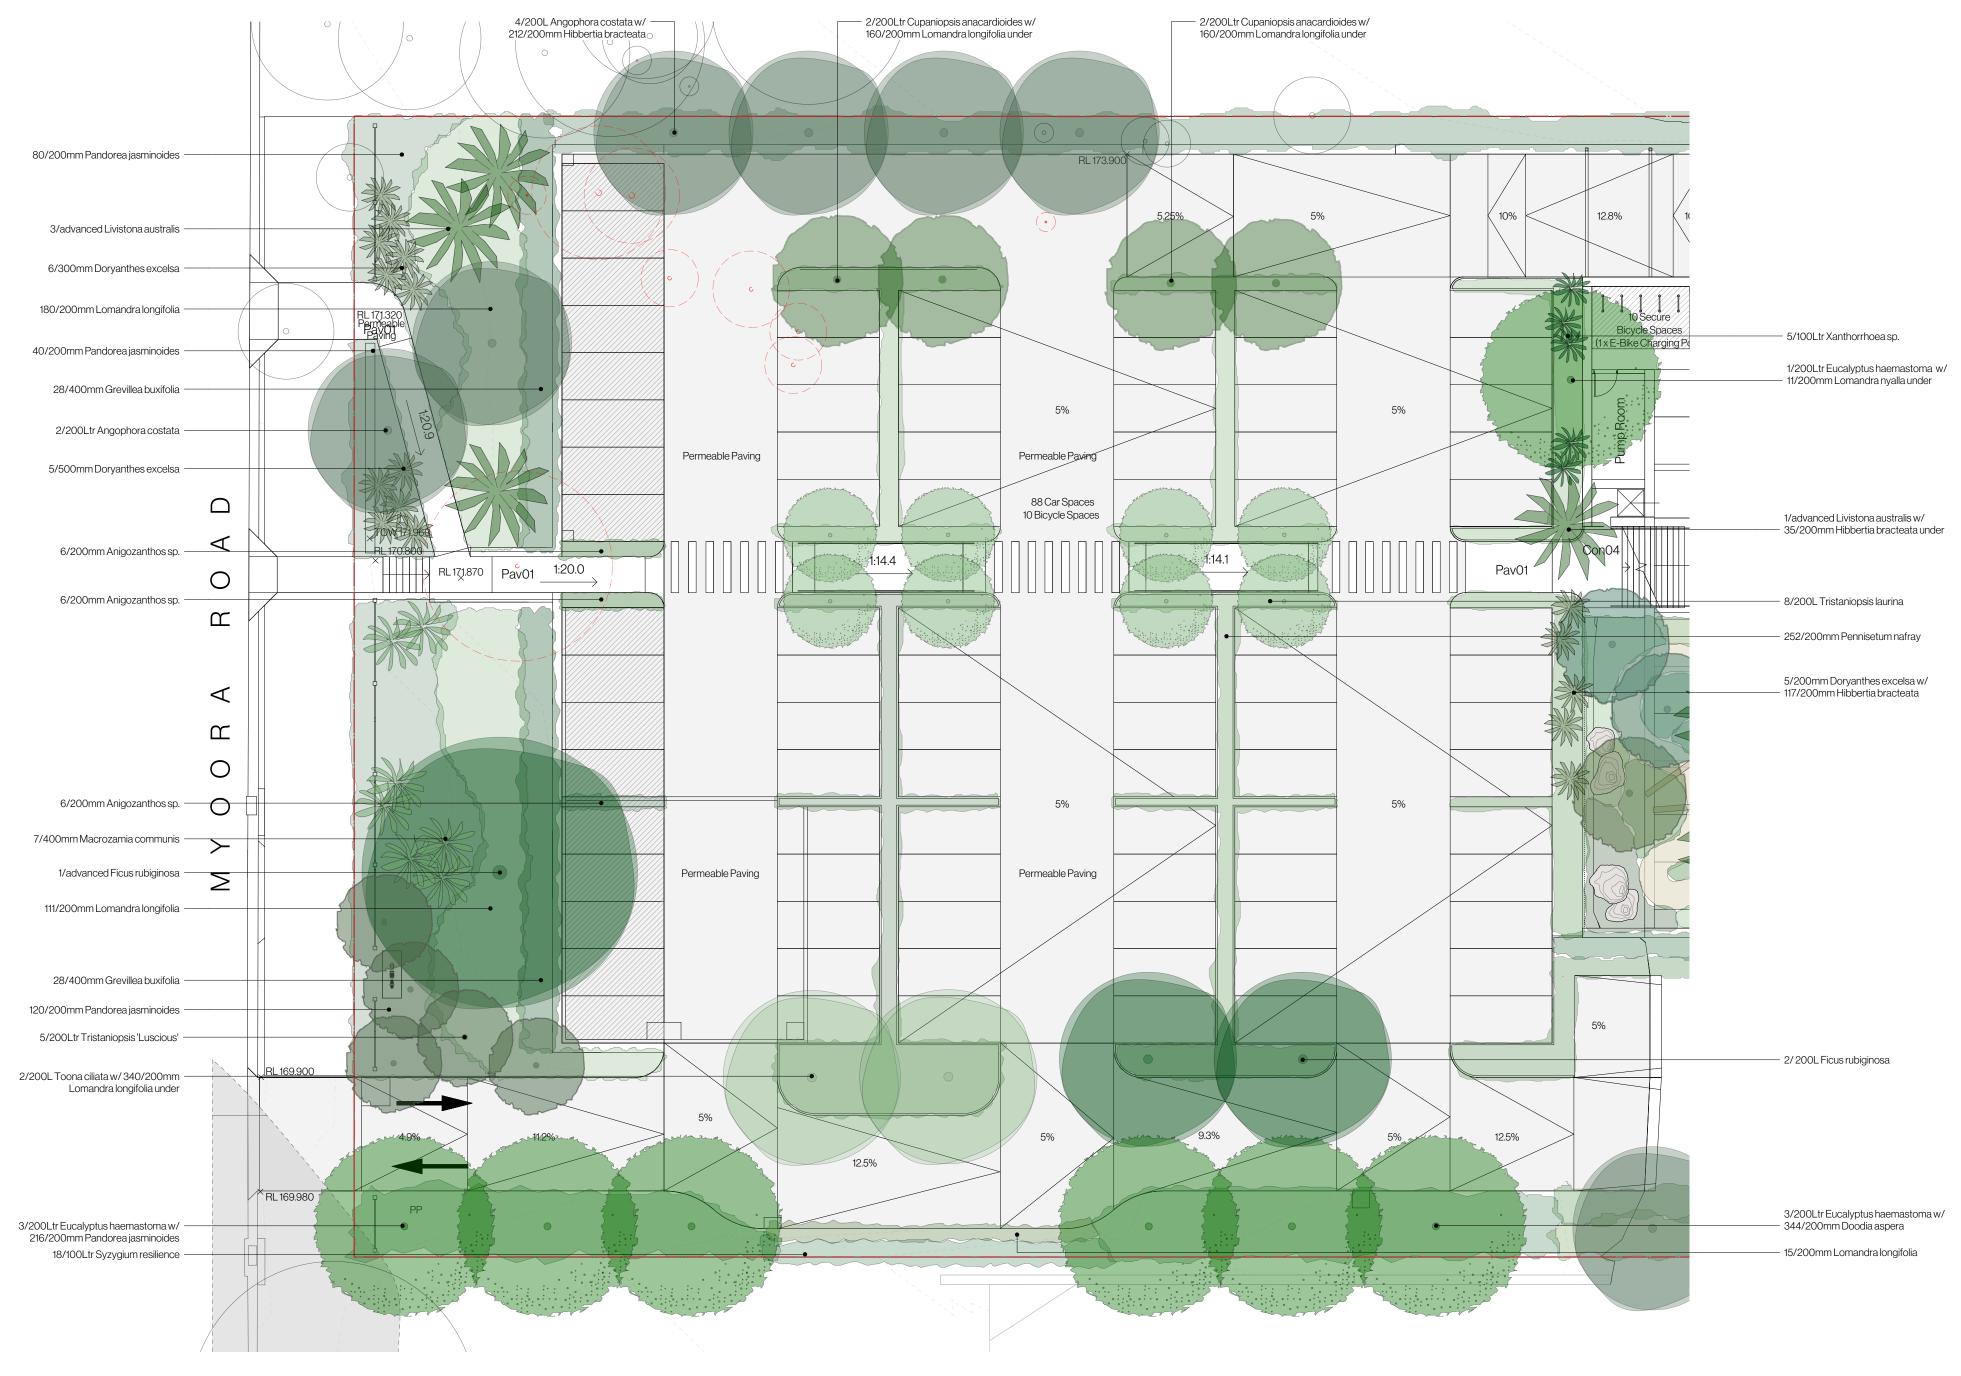

# PLANT SCHEDULE

| Botanic Name              | Common Name            | Mature Height(m) | Pot Size | Qty  |
|---------------------------|------------------------|------------------|----------|------|
| Acacia longifolia         | Long-Leaved Wattle     | 6-8m             | 200mm    | 118  |
| Agathis robusta           | Dundathu Pine          | 30m              | 200Ltr   | 4    |
| Alpinia zerumbet          | Shell Ginger           | 2-3m             | 200mm    | 122  |
| Angophora costata         | Sydney Red Gum         | 15-25m           | 200Ltr   | 20   |
| Anigozanthos sp.          | Kangaroo Paw           | 0.6m             | 200mm    | 123  |
| Araucaria columnaris      | Norfolk Island pine    | 5-80m            | 200Ltr   | 4    |
| Banksia ericifolia        | Heath-leaved Banksia   | 4-7m             | 200mm    | 44   |
| Banksia ericifolia        | Heath-leaved Banksia   | 4-7m             | 300mm    | 165  |
| Banksia integrifolia      | Coastal Banksia        | 5-10m            | 200Ltr   | 2    |
| Blechnum nudum            | Fishbone Waterfern     | 0.4m             | 200mm    | 248  |
| Blechnum nudum            | Fishbone Waterfern     | 0.4m             | 300mm    | 140  |
| Brachychiton rupestris    | Queensland Bottle tree | 18m              | Adv      |      |
| Correa alba               | White Correa           | 1.2m             | 200mm    | 185  |
| Cupaniopsis anacardioides | Tuckeroo               | 5-10m            | 200Ltr   | 4    |
| Cyathea cooperi           | Coin Spot Tree Fern    | 3-7m             | 100Ltr   | 13   |
| Dichondra repens          | Kidney Weed            | groundcover      | 100mm    | 1083 |
| Doodia aspera             | Prickly Rasp Fern      | 0.4m             | 200mm    | 344  |
| Doodia aspera             | Prickly Rasp Fern      | 0.4m             | 140mm    | 613  |
| Doryanthes excelsa        | Gymea Lily             | 1-3m             | 300mm    | 6    |
| Doryanthes excelsa        | Gymea Lily             | 1-3m             | 500mm    | 22   |
| Doryanthes excelsa        | Gymea Lily             | 1-3m             | 200mm    | 38   |
| Eucalyptus haemastoma     | Scribbly Gum           | 15-30m           | 200Ltr   | 21   |
| Ficinia nodosa            | Knobby Club-Rush       | 0.8-1m           | 200mm    | 207  |
| Ficus rubiginosa          | Port Jackson Fig       | 15m              | Adv      | 8    |
| Ficus rubiginosa          | Port Jackson Fig       | 15m              | 200Lmm   | 2    |
| Glochidion ferdinandi     | Cheese Tree            | 5-10m            | Adv      | 1    |

| Botanic Name             | Common Name              | Mature Height(m) | Pot Size | Qty   |
|--------------------------|--------------------------|------------------|----------|-------|
| Grevillea buxifolia      | Grey Spider Flower       | 2-5m             | 400mm    | 206   |
| Grevillea 'Moonlight'    | Moonlight                | 2-5m             | 100Ltr   | 6     |
| Hibbertia bracteata      | Guinea Flower            | Climber          | 200mm    | 2683  |
| Jacaranda mimosifolia    | Jacaranda                | 10-15m           | Adv      | 1     |
| Leptopermum trinervium   | Woolly Tea Tree          | 2-5m             | 300mm    | 70    |
| Livistona australis      | Cabbage Tree Palm        | 10-20m           | Adv      | 18    |
| Lomandra longifolia      | Spiney Headed Matt Grass | 1.2m             | 200mm    | 1986  |
| Lomandra nyalla          | Fine Matt Grass          | 0.5m             | 200mm    | 11    |
| Macrozamia communis      | Burrawang                | 1.5-2m           | 400mm    | 30    |
| Melaleuca quinquenervia  | Broad-leaved paperbark   | 8-15m            | 200Ltr   | 6     |
| Monstera deliciosa       | Fruit Salad Plant        | 0.5-1.5m         | 200mm    | 4     |
| Muehlenbeckia axillaris  | Creeping Wire Vine       | 0.4m             | 200mm    | 584   |
| Pandorea jasminoides     | Bower Plant              | Climber          | 200mm    | 1884  |
| Pennisetum nafray        | Dwarf Fountain Grass     | 0.6m             | 200mm    | 452   |
| Syzygium resilience      | Resilient Lilly Pilly    | 2-4m             | 100Ltr   | 87    |
| Syzygium 'Resilience'    | Resilient Lilly Pilly    | 2-4m             | 200Ltr   | 14    |
| Toona ciliata            | Australian Redcedar      | 40-60m           | 200Ltr   | 2     |
| Tristaniopsis laurina    | Water Gum                | 3-5m             | 200Ltr   | 8     |
| Tristaniopsis 'Luscious' | Luscious Water Gum       | 4-6m             | 200Ltr   | 19    |
| Washingtonia robusta     | Mexican Fan Palm         | 12-24m           | Adv      | 2     |
| Westeria floribunda      | Weeping Lilly Pilly      | 10-15m           | 300mm    | 7     |
| Xanthorrhoea sp.         | Grass tree               | 1-3m             | 100Ltr   | 24    |
|                          |                          |                  | Total    | 11642 |
|                          |                          |                  | Notivo   | 11504 |

Gardoxi P/L (Boathouse) Title
Project Address:
40 Myoora Rd Sta
Terrey Hills, NSW 2084

Dwg no: DA03-D0224
Title: Myoora Rd Venue Entry & Carpark Landscape
Stage: Development
Application

Drawn by: EF
Checked by: TS
Revision: G
Date: 09.04.2025
Scale: 1:200 @ A2