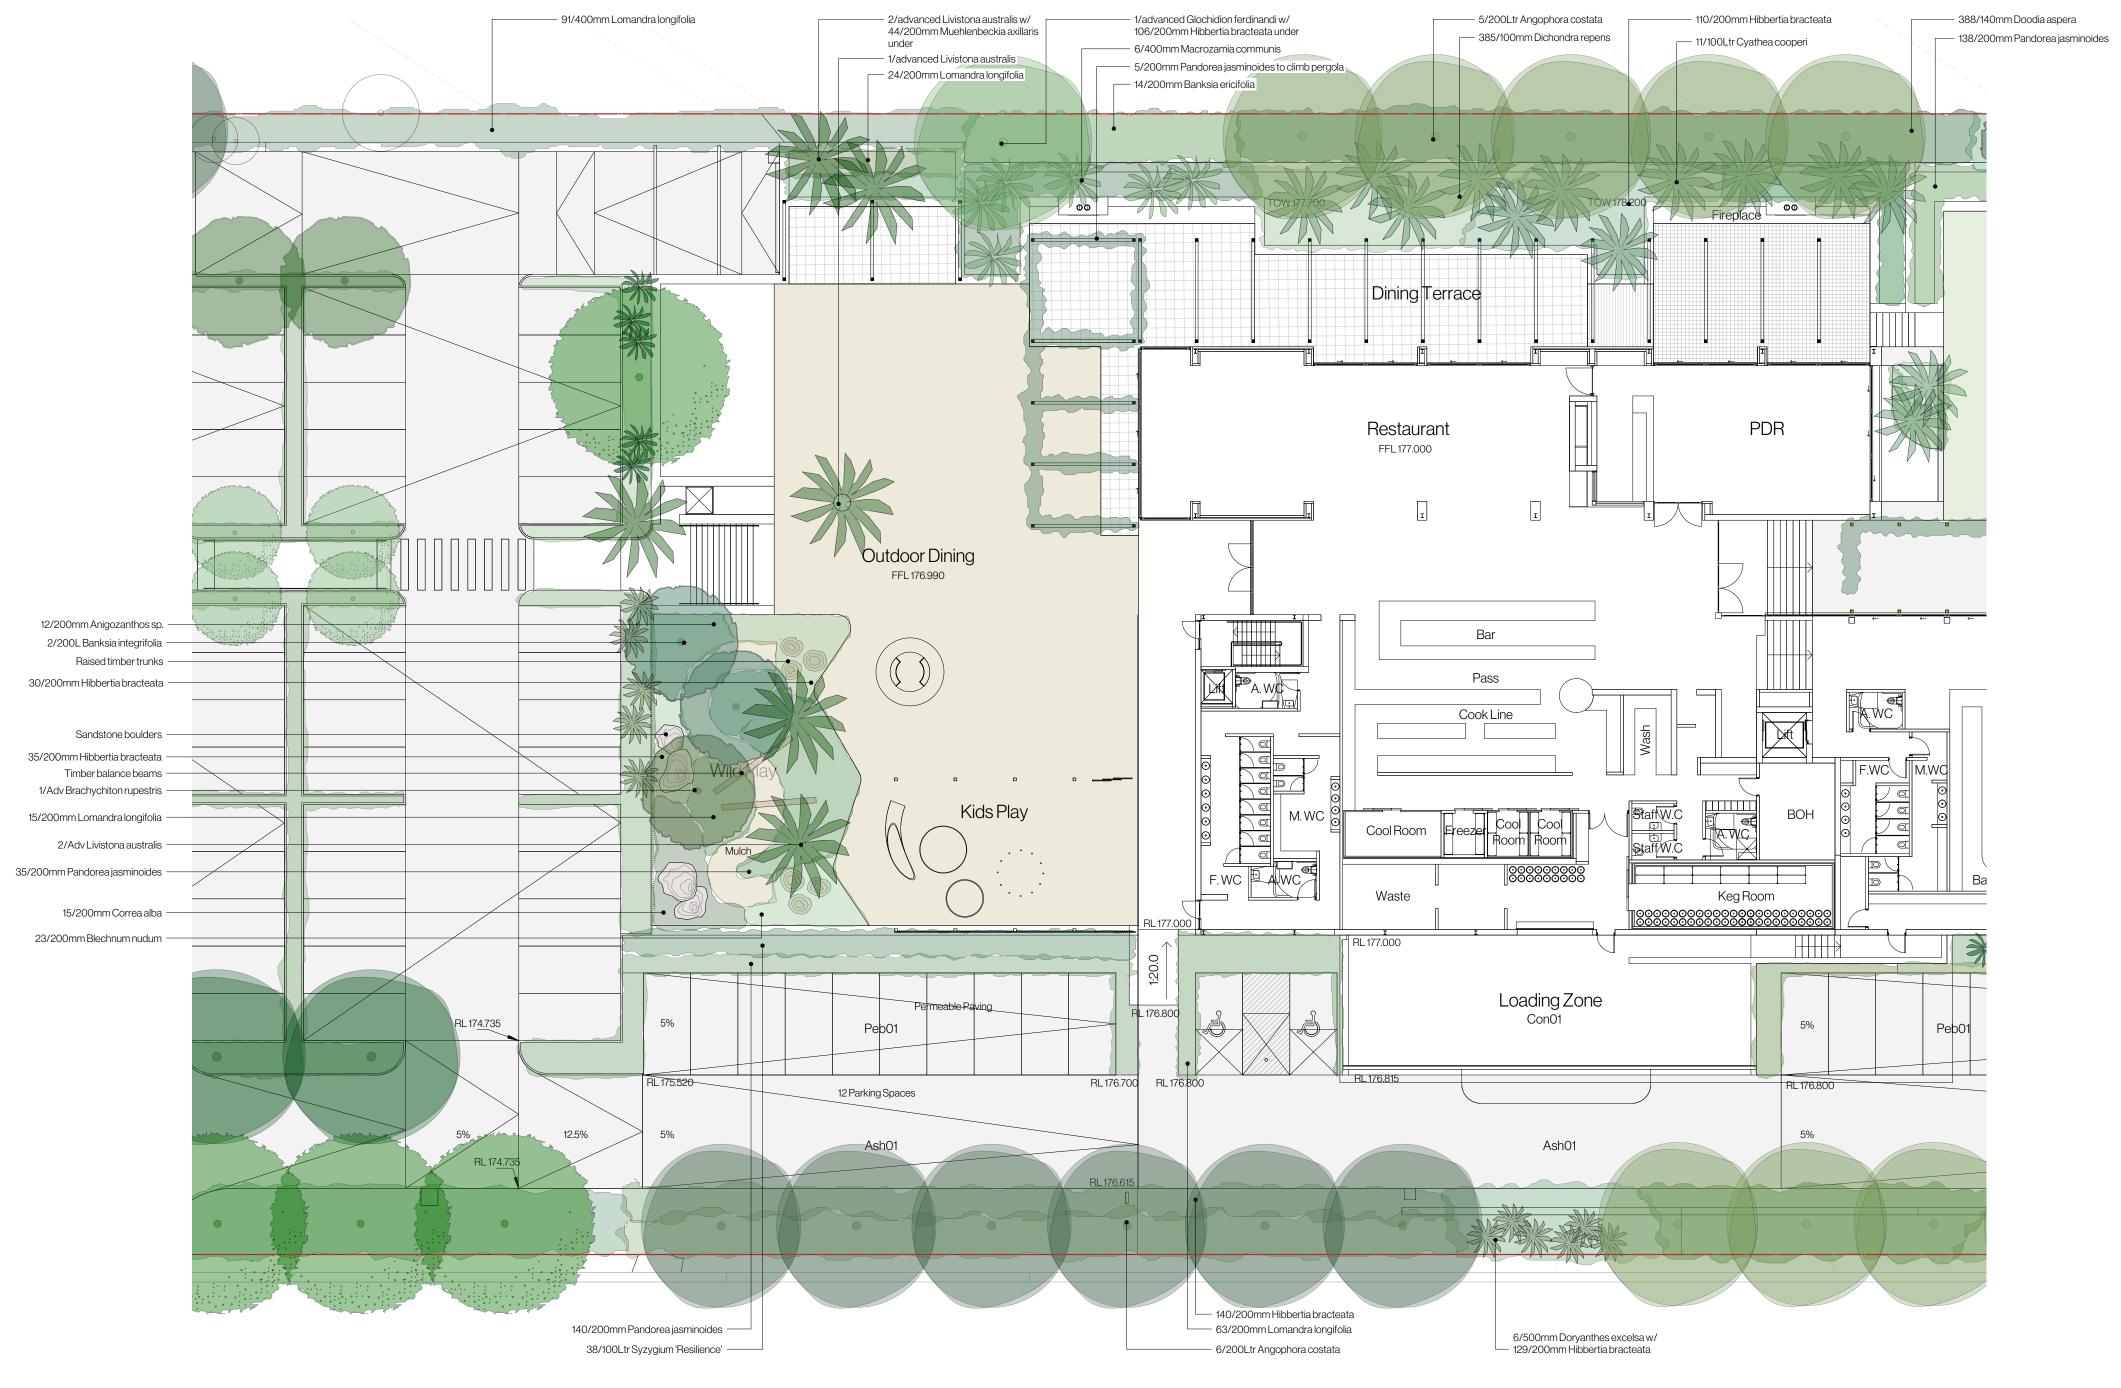

Gardoxi P/L (Boathouse)
Project Address:
40 Myoora Rd
Terrey Hills, NSW 2084

Dwg no: DAO4-D0224
Title: Outdoor Dining & Kids
Play Landscape
Stage: Development
Application

Drawn by: EF
Checked by: TS
Revision: G
Date: 09.04.2025
Scale: 1:200 @ A2