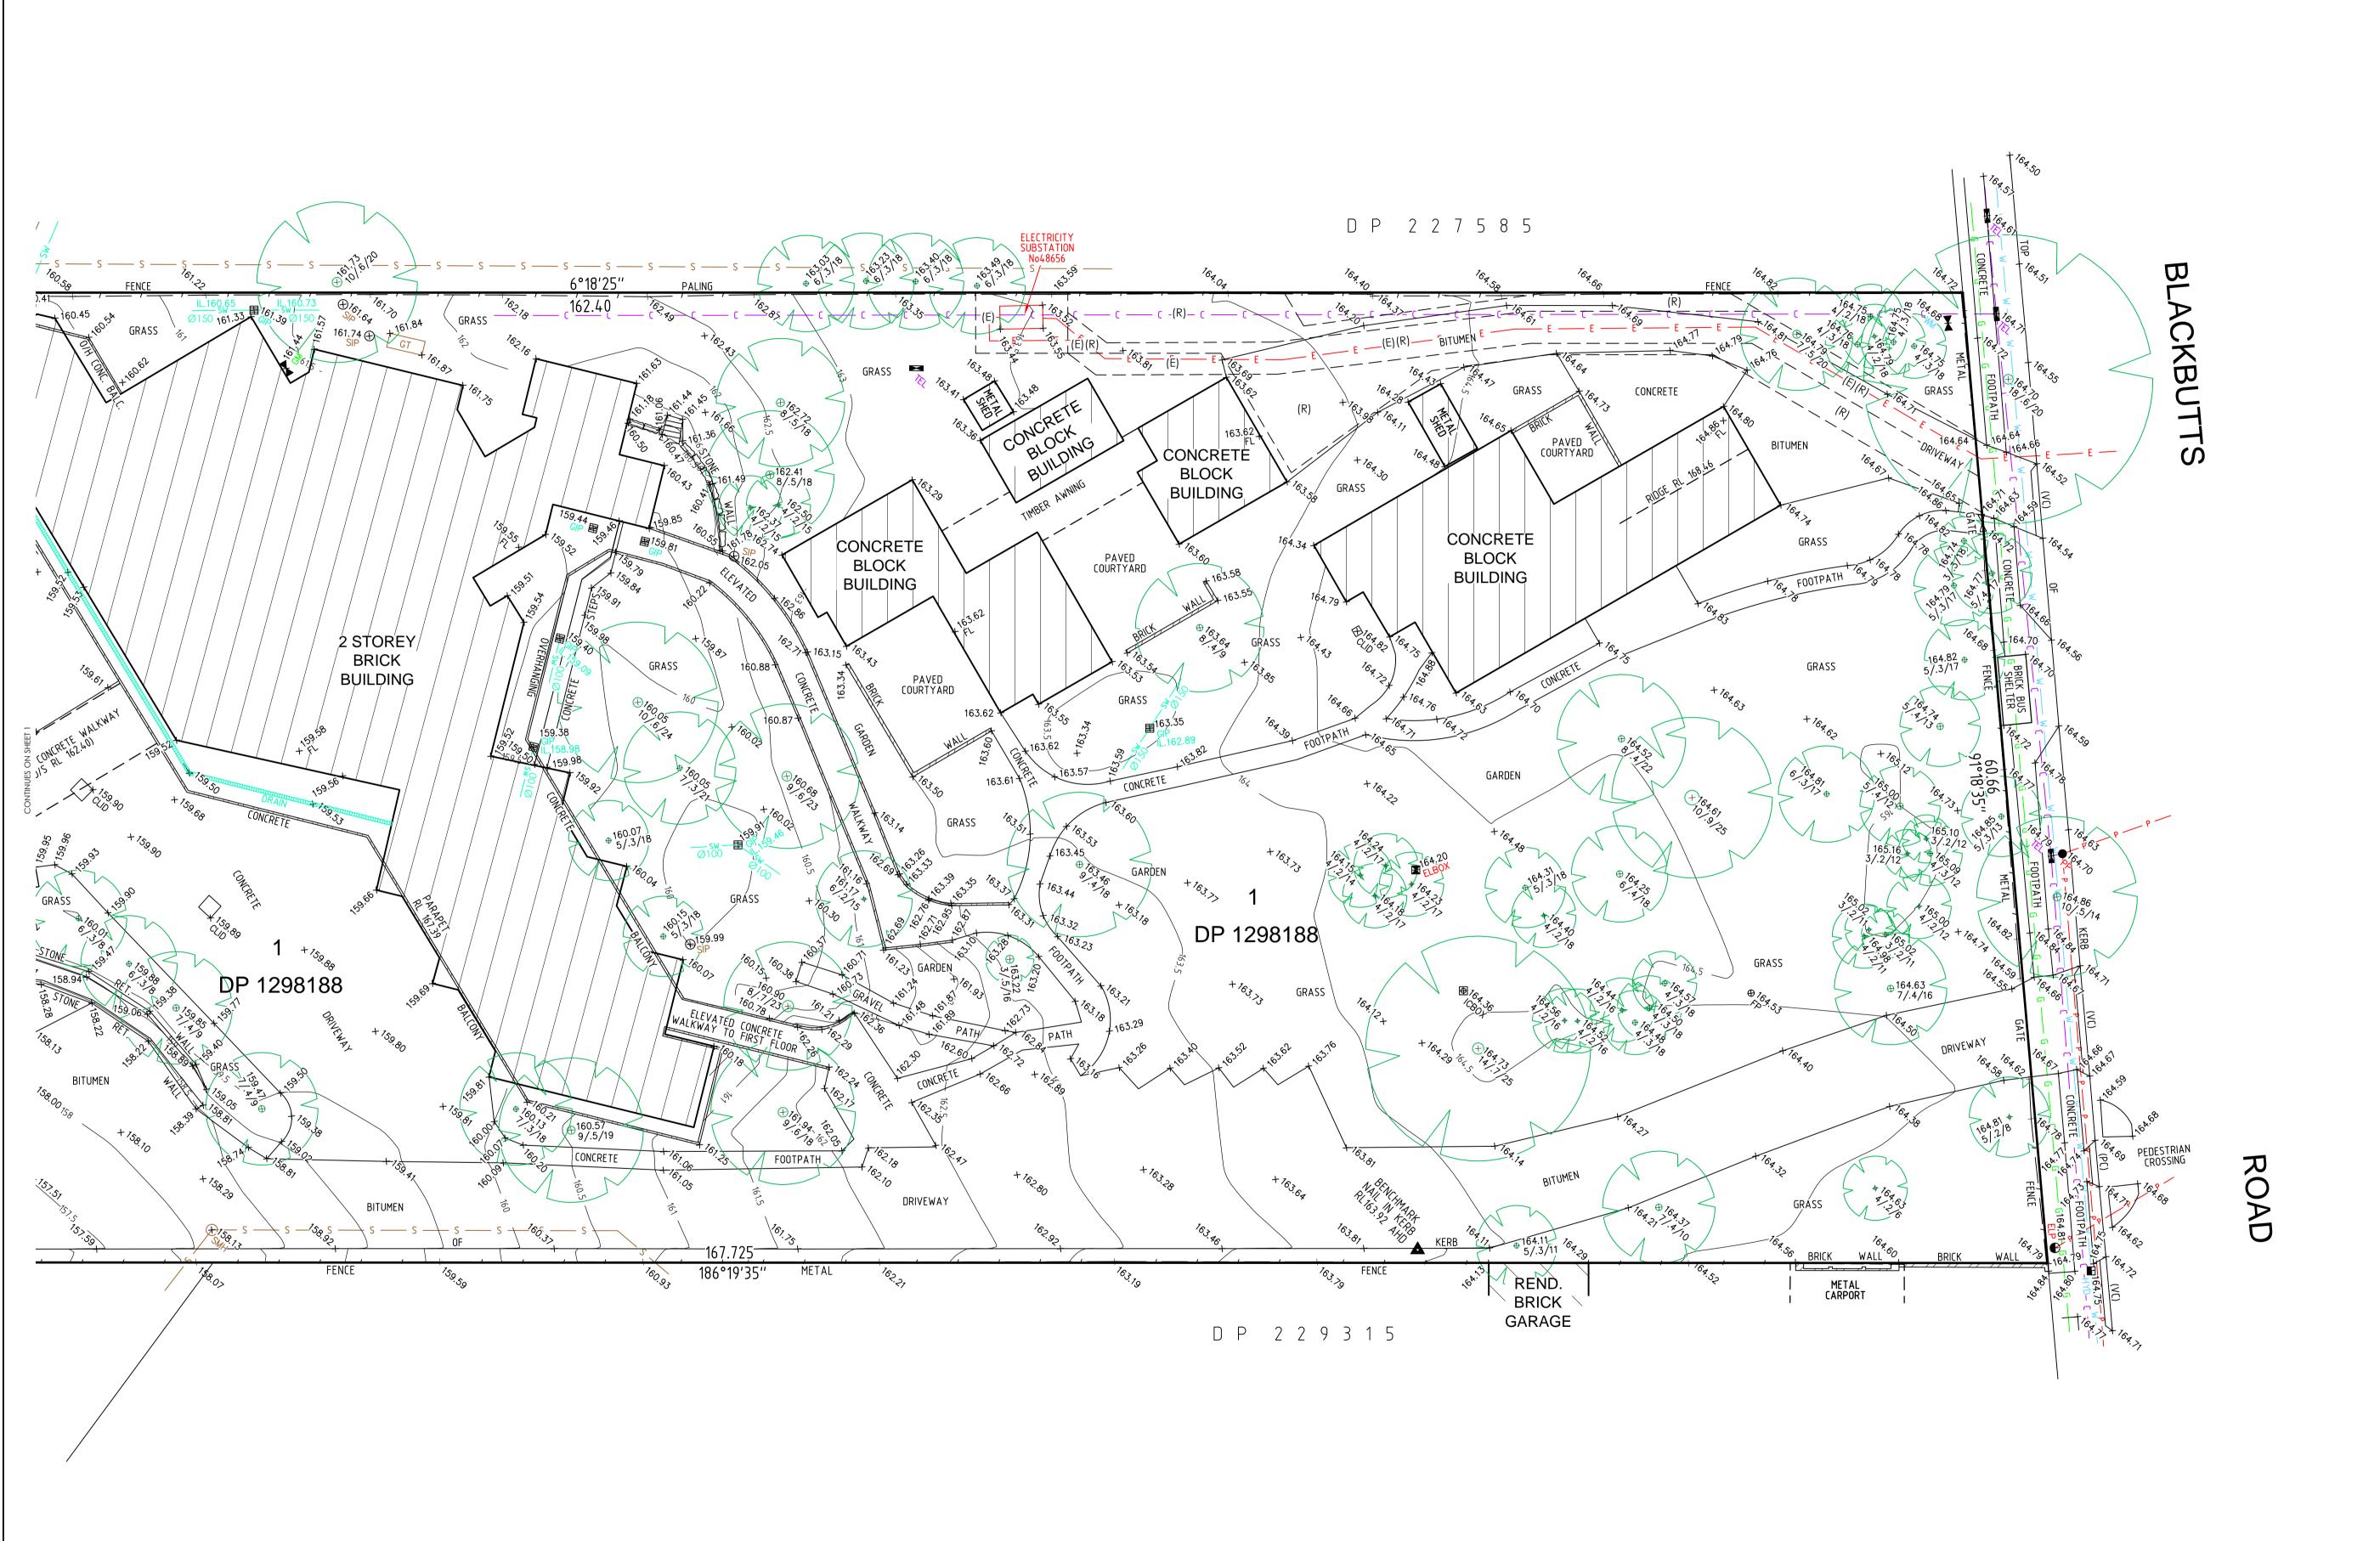

THIS IS THE PLAN REFERRED Client SEKISUI HOUSE TO IN MY LETTER DATED: 23-04-24 Drawing title PLAN OF DETAIL AND LEVELS OVER LOT 1 DP 1298188 LOT 1 DP 524083 KNOWN AS 49 BLACKBUTTS ROAD, BELROSE

reference 51298 003DT number scale date of survey 1:200 @A1 23-04-2024 PLAN OF DETAIL AND LEVELS OVER LOT 1 DP 1298188 AND 1.018ha NORTHERN BEACHES OF 2

(E) PROPOSED EASEMENT FOR ELECTRICITY AND OTHER PURPOSES 2 & 3.745 WIDE (VIDE DP 1177580)
(R) PROPOSED RIGHT OF WAY 3.83 AND VARIABLE WIDTH (VIDE DP 1177580)

H 00/00/00 -G 00/00/00 -F 00/00/00 -D 00/00/00 -C 00/00/00 -00 B 00/00/00 -E 00/00/00 -Revision Date A 00/00/00 -00 Description Reference Revision Date Description Reference