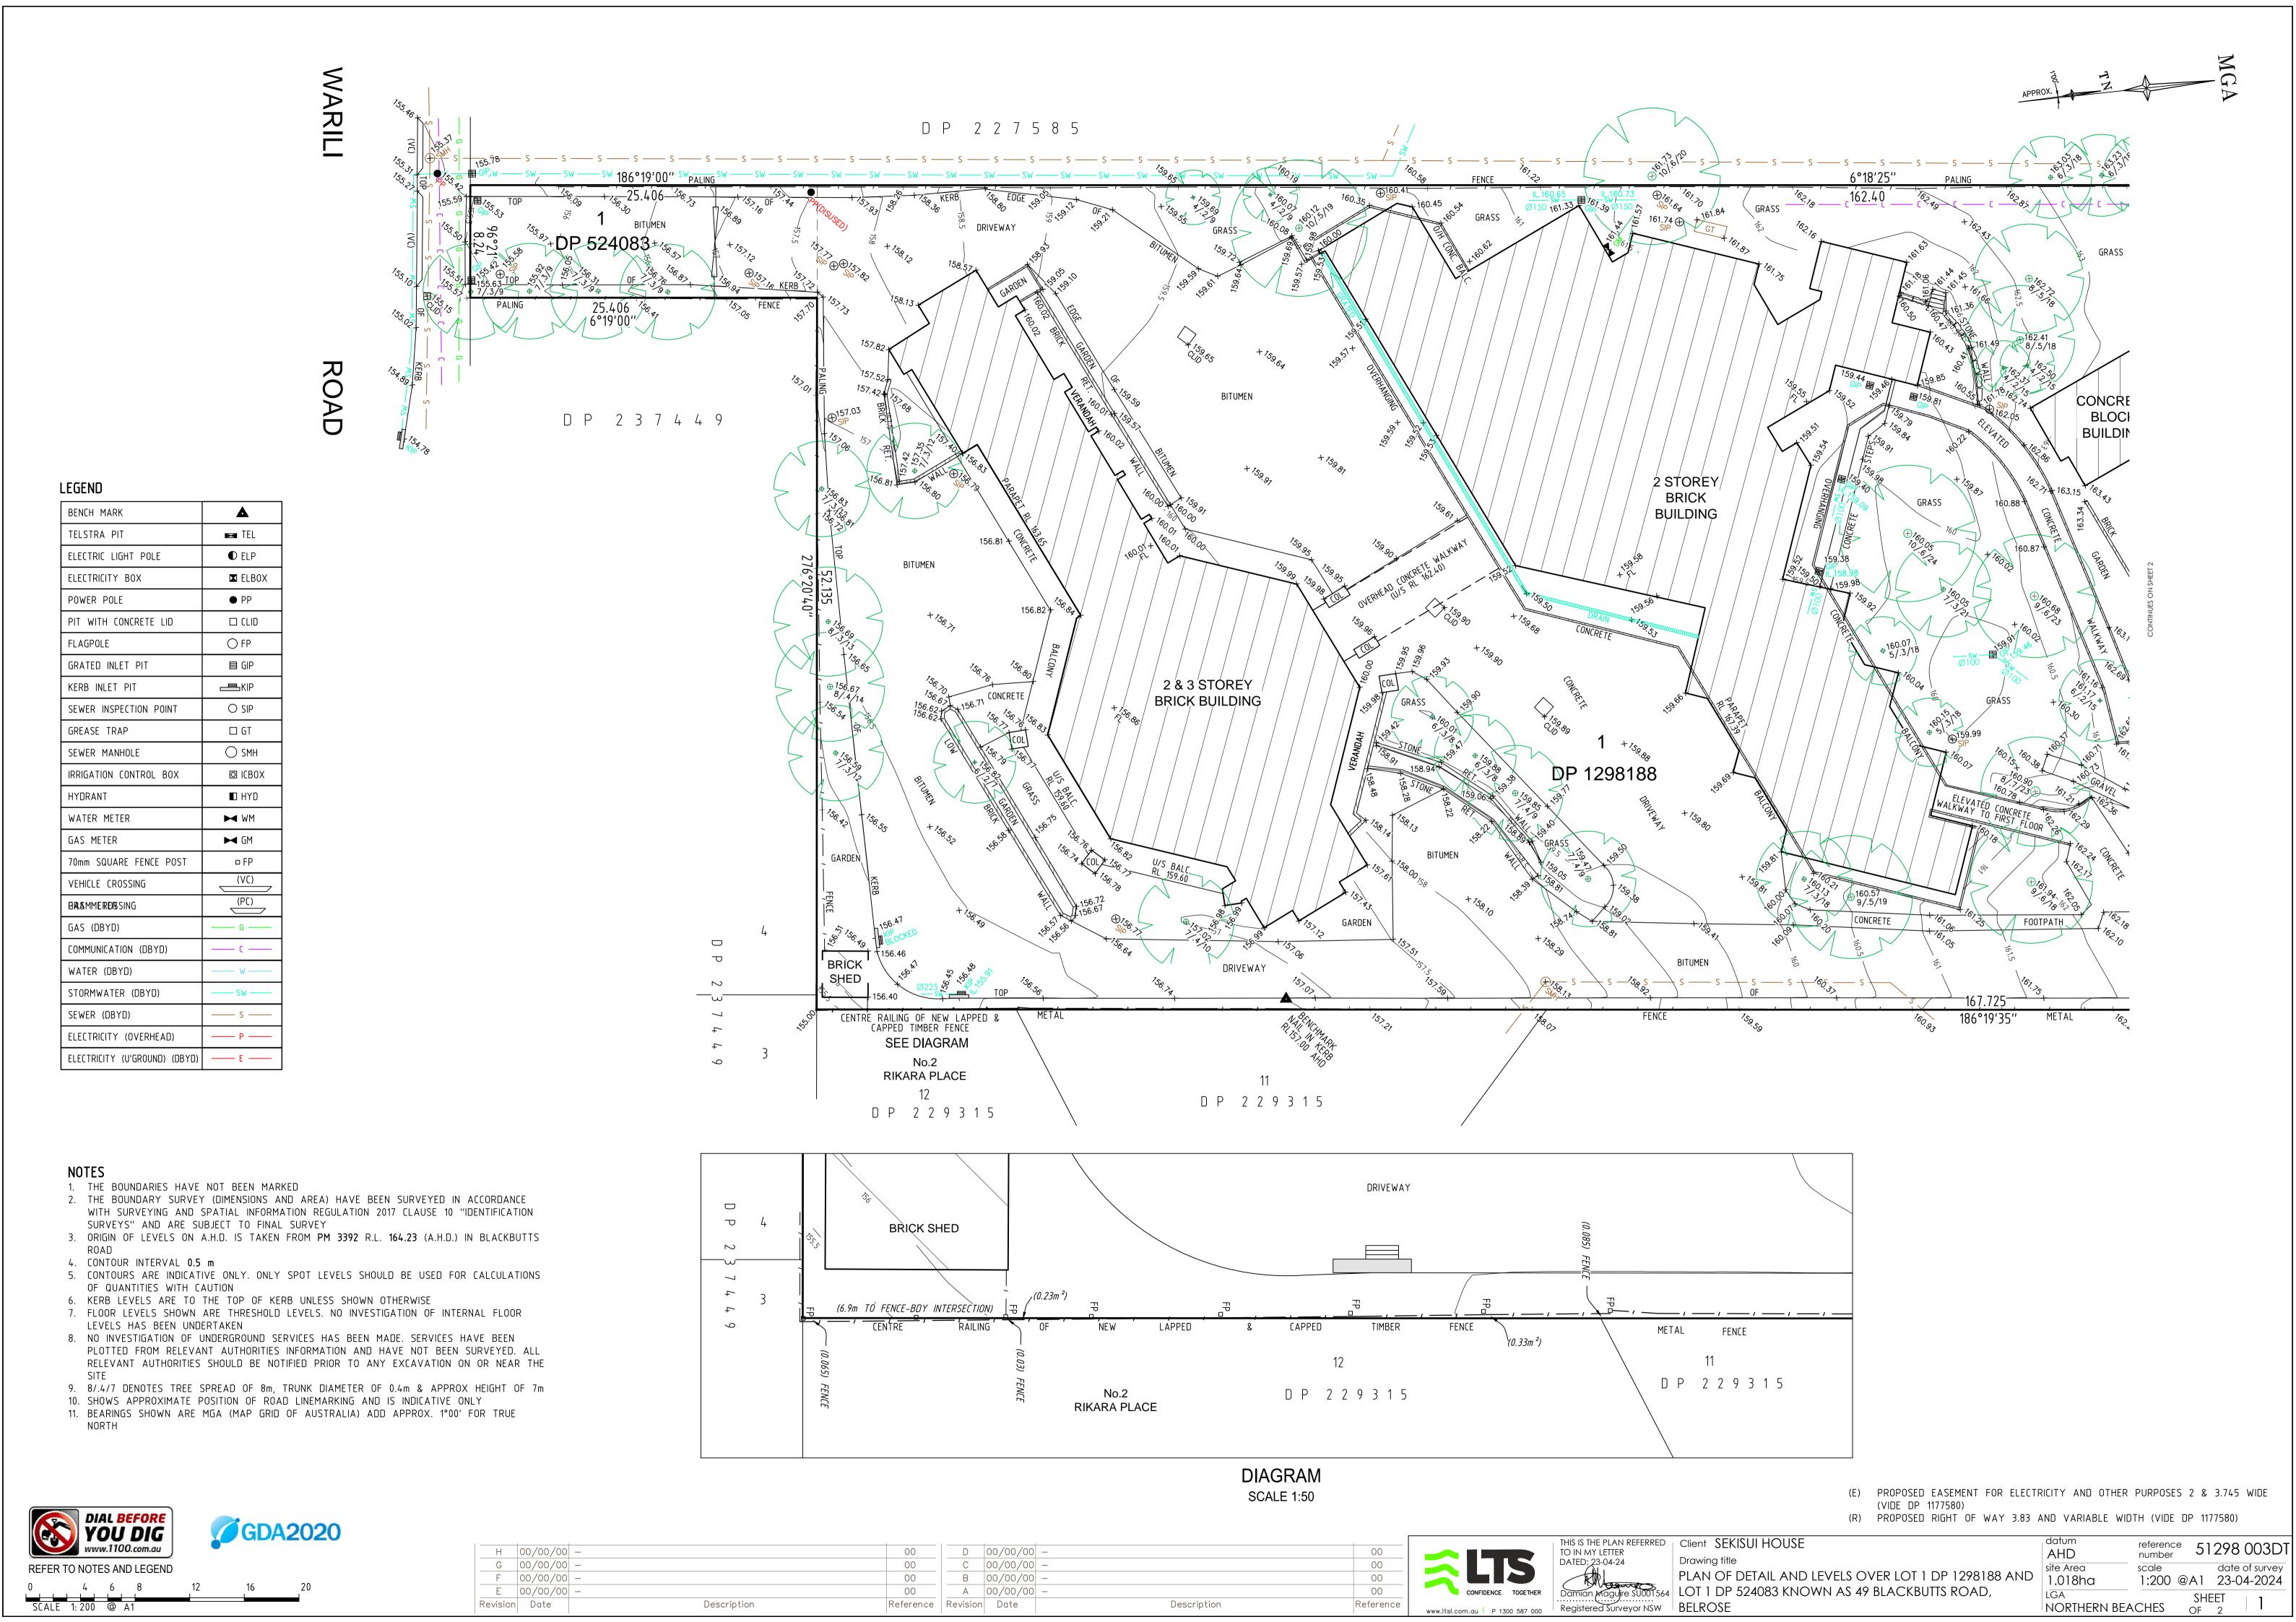

THIS IS THE PLAN REFERRED Client SEKISUI HOUSE TO IN MY LETTER DATED: 23-04-24 Drawing title PLAN OF DETAIL AND LEVELS OVER LOT 1 DP 1298188 LOT 1 DP 524083 KNOWN AS 49 BLACKBUTTS ROAD, BELROSE

reference 51298 003DT number scale date of survey 1:200 @A1 23-04-2024 PLAN OF DETAIL AND LEVELS OVER LOT 1 DP 1298188 AND 1.018ha NORTHERN BEACHES OF 2

(E) PROPOSED EASEMENT FOR ELECTRICITY AND OTHER PURPOSES 2 & 3.745 WIDE (VIDE DP 1177580)
(R) PROPOSED RIGHT OF WAY 3.83 AND VARIABLE WIDTH (VIDE DP 1177580)

H 00/00/00 -G 00/00/00 -F 00/00/00 -D 00/00/00 -C 00/00/00 -00 B 00/00/00 -E 00/00/00 -Revision Date A 00/00/00 -00 Description Reference Revision Date Description Reference