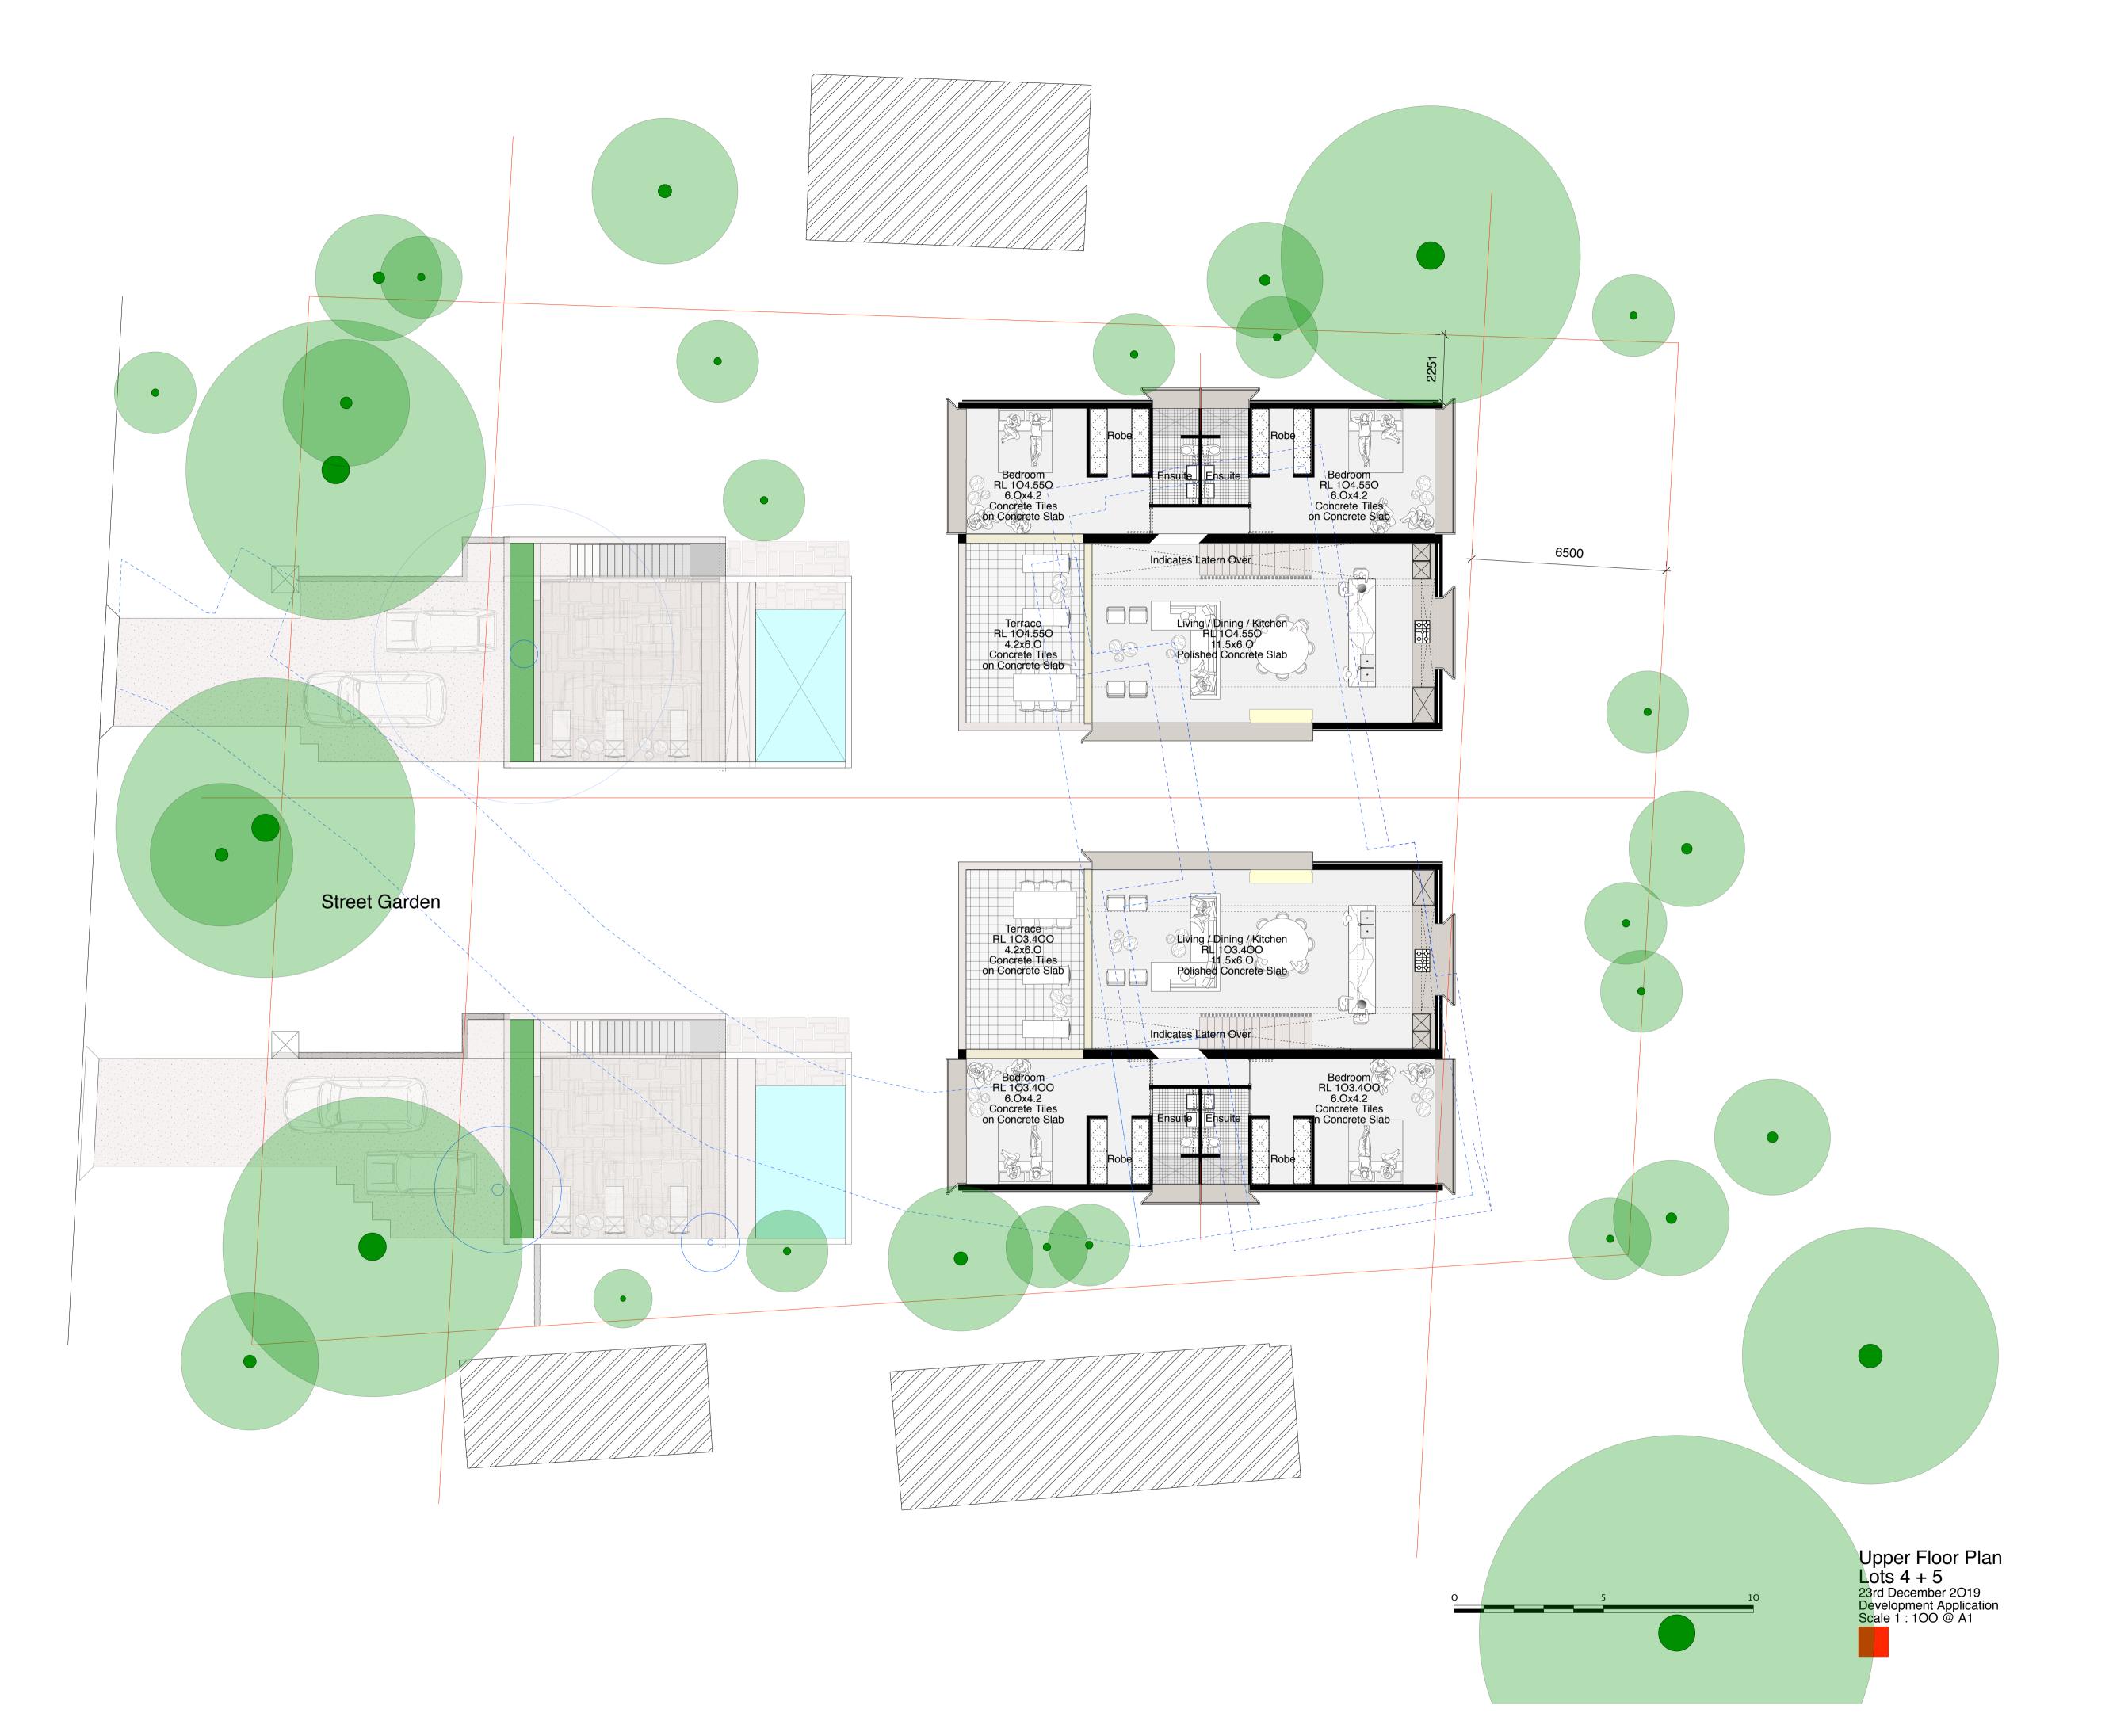

## Index - da drawings

| • DA001 | Demolition + Sediment Controls (Lots 4 + 5) |
|---------|---------------------------------------------|
| • DA002 | Garage + Basement Plan (Lots 4 + 5)         |
| • DA003 | Ground Floor Plan (Lots 4 + 5)              |
| • DA004 | Upper Floor Plan (Lots 4 + 5)               |
| • DA005 | Site Plan + Roof Plan (Lots 4 + 5)          |