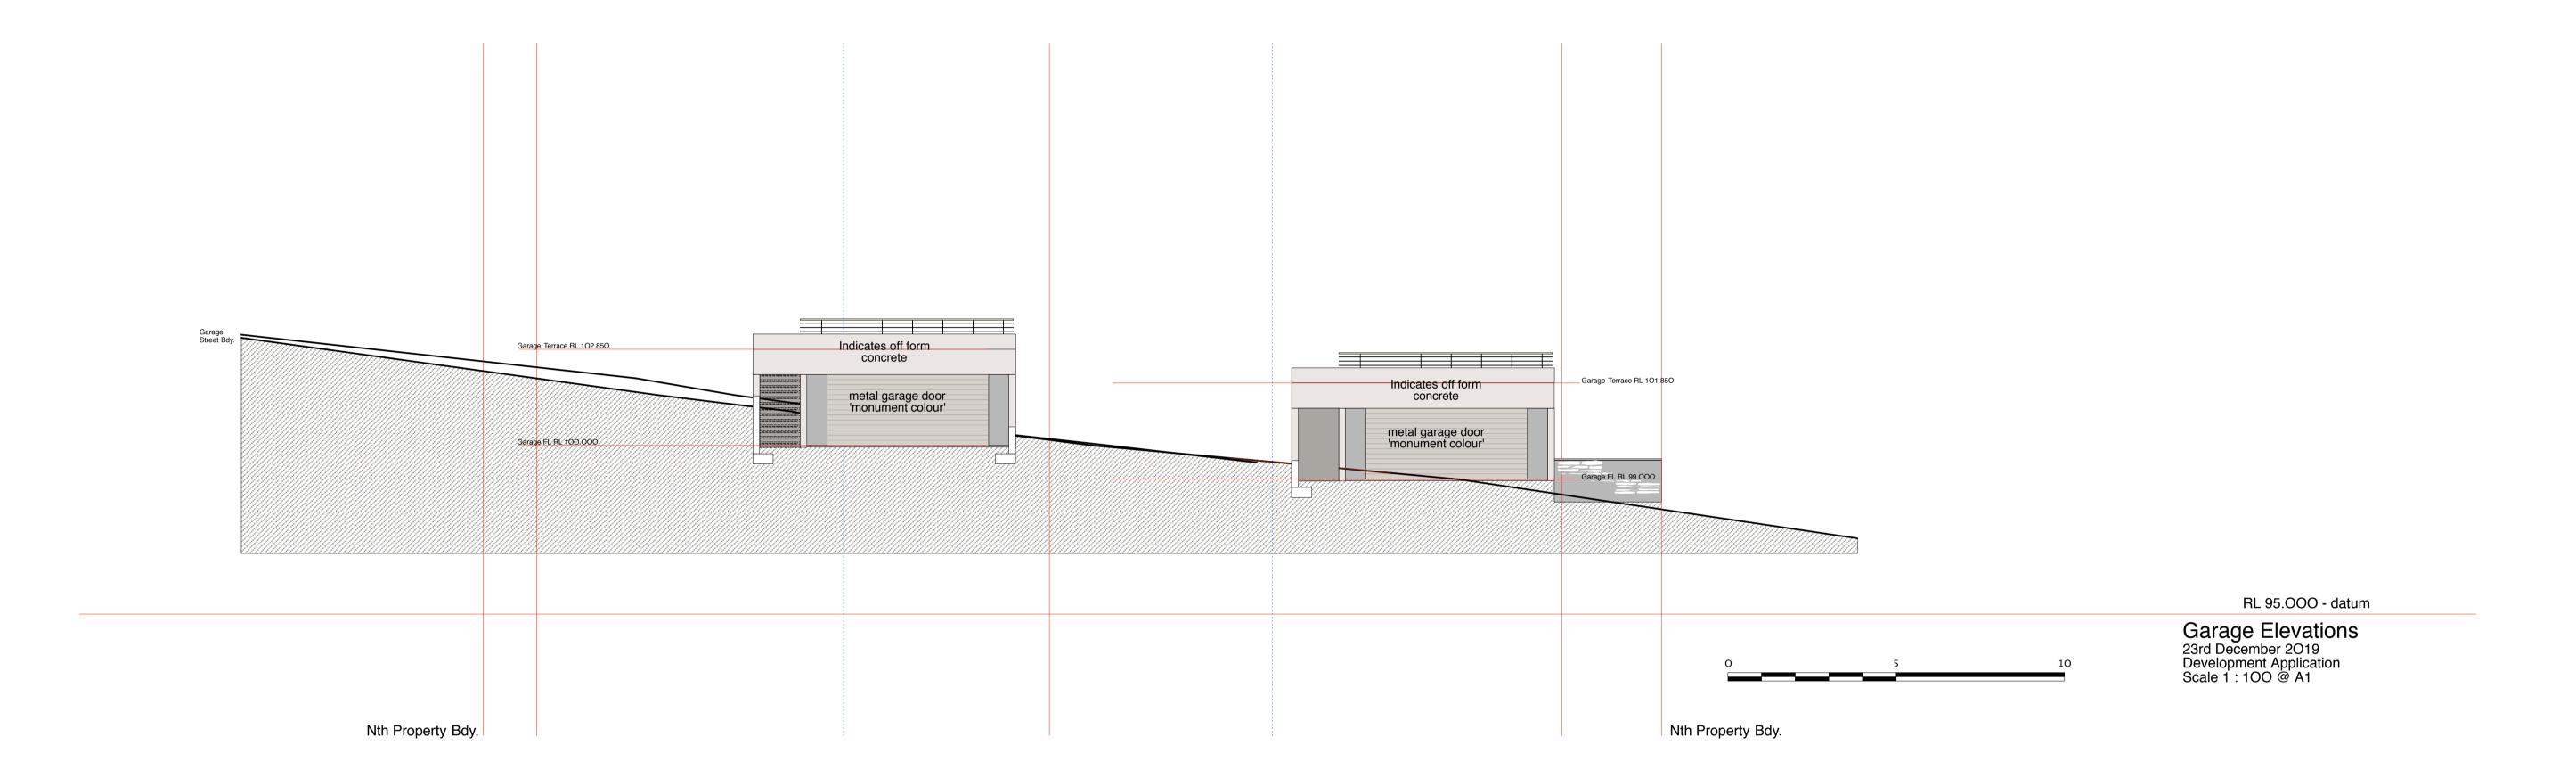

DA007 Garage Sections + North Elevations (Lots 4 + 5)
 DA008 Dwelling Sections + North Elevations (Lots 4 + 5)

Street Elevation (Lots 4 + 5)

• DA009 Dwelling Sections + South Elevations (Lots 4 + 5)

Lot 4 East + West Elevations