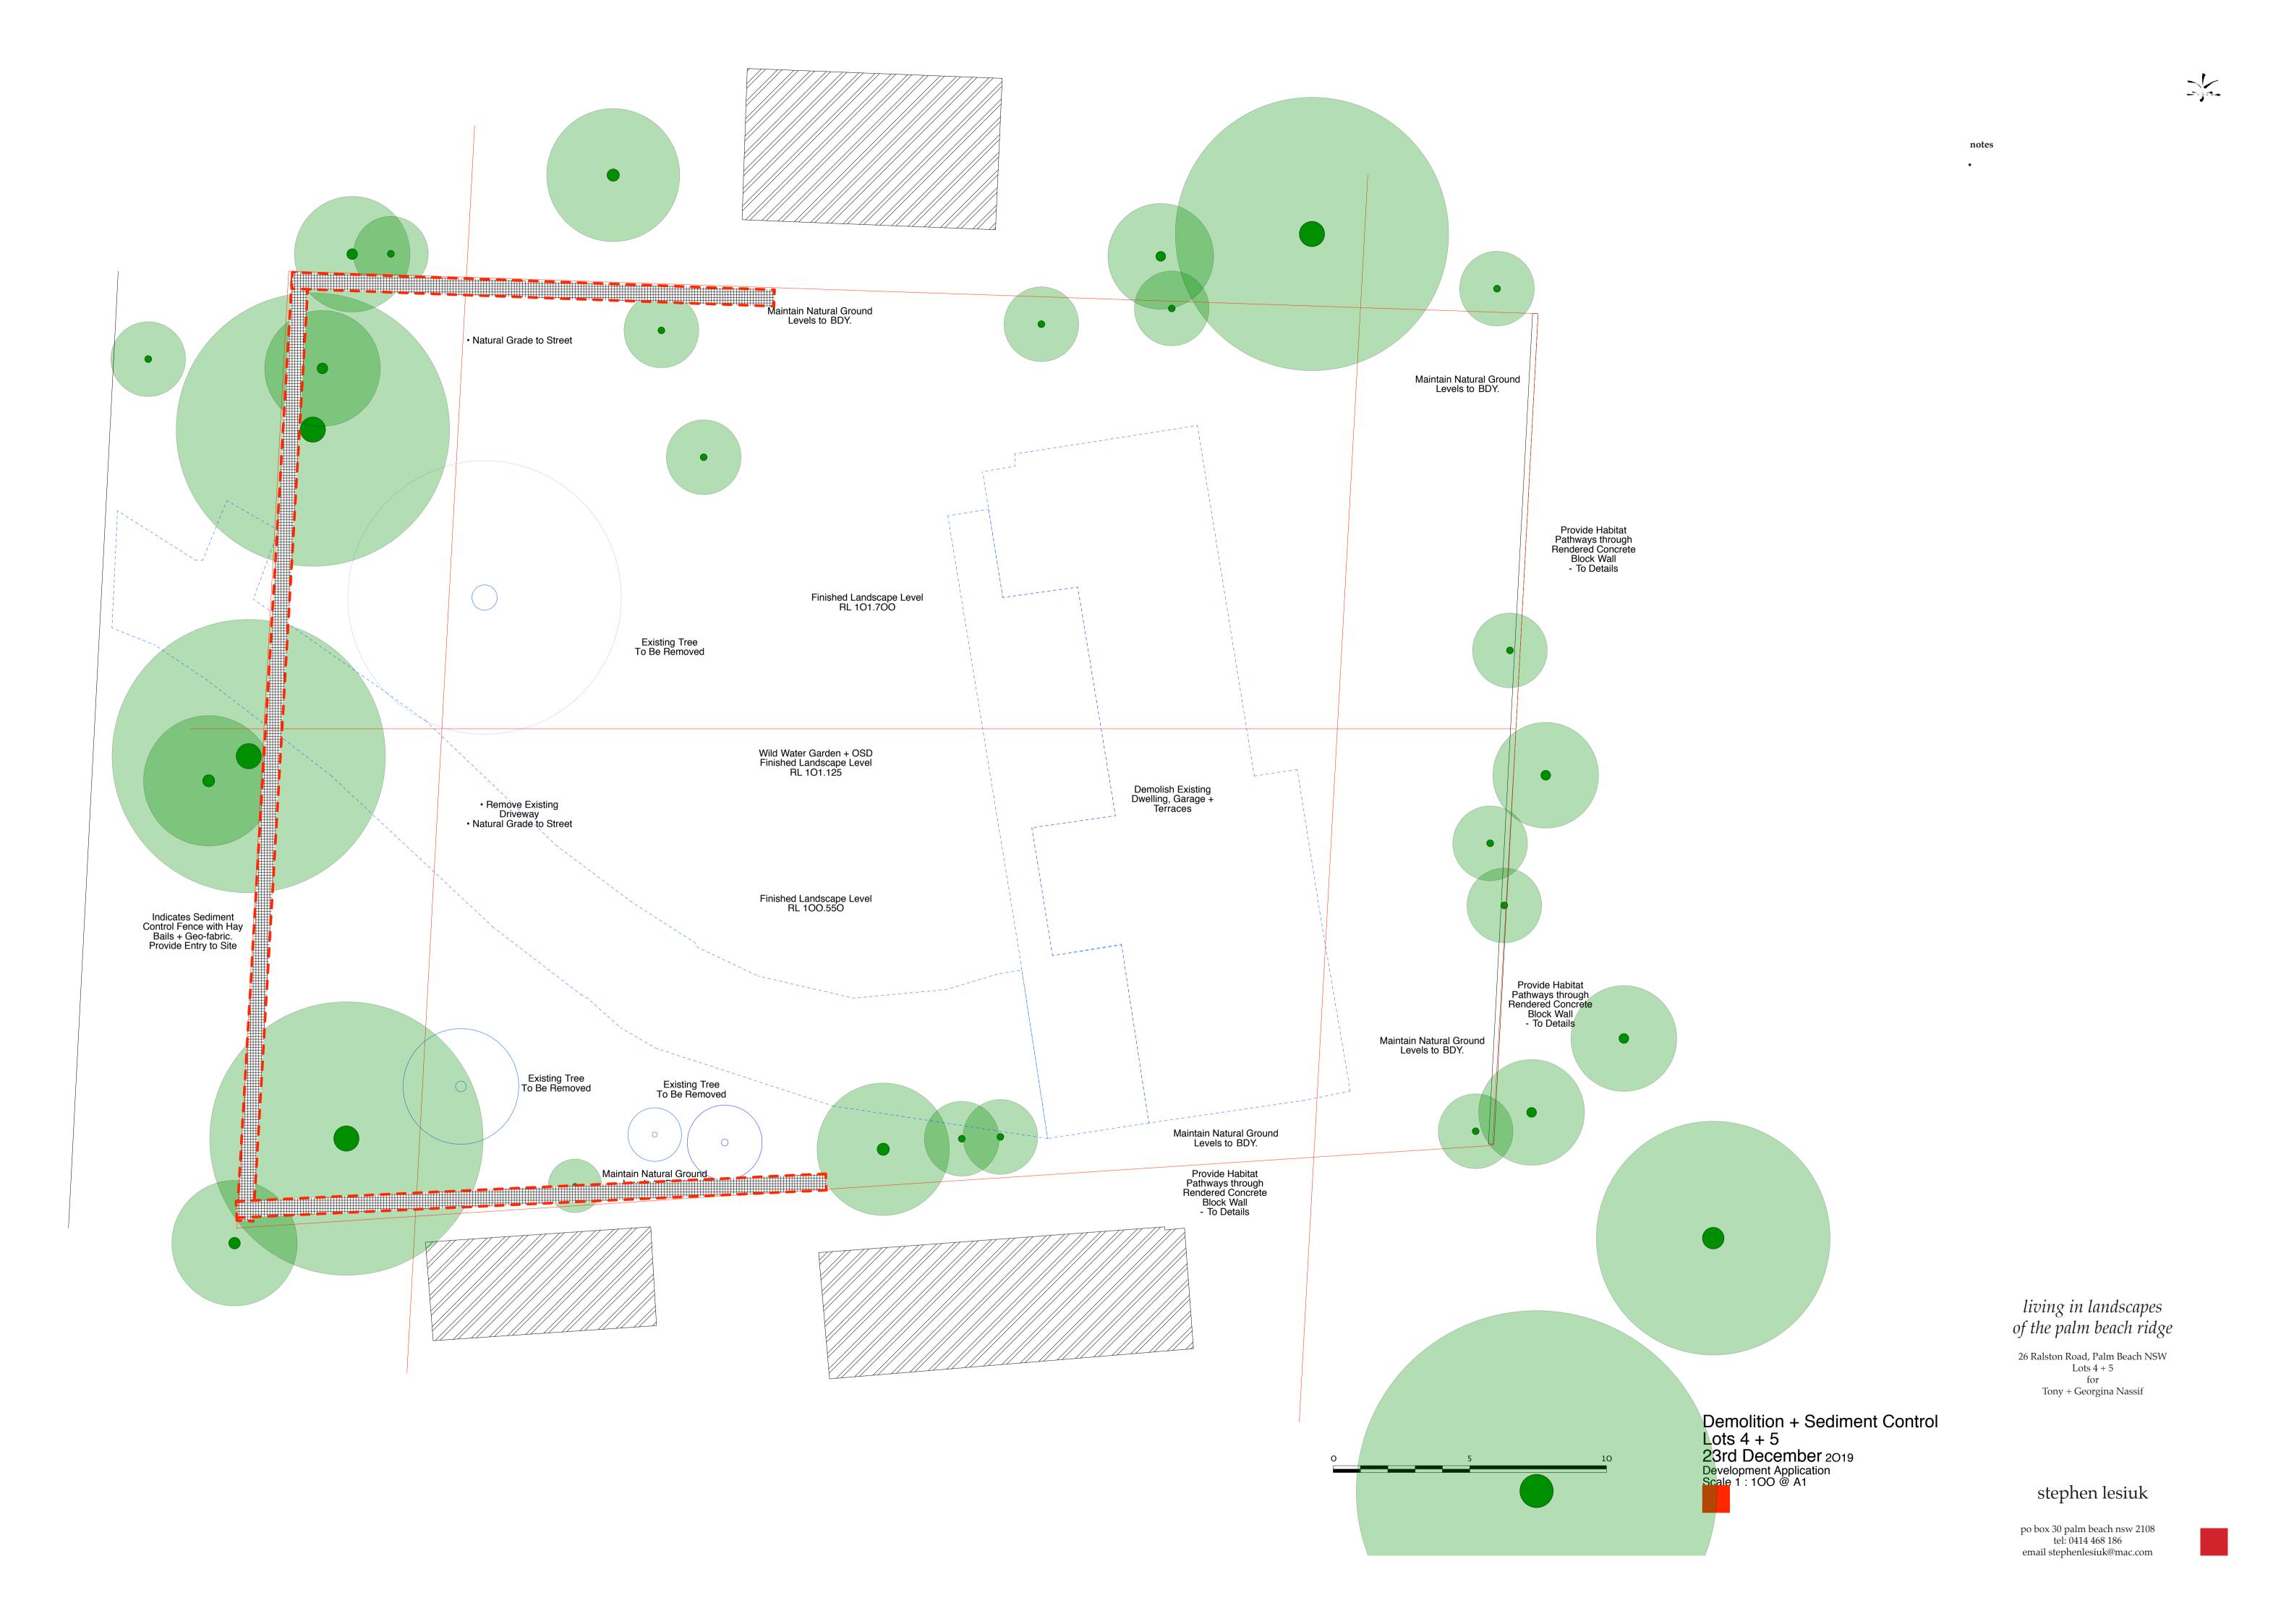

## Index - da drawings

| • DA001 | Demolition + Sediment Controls (Lots 4 + 5) |
|---------|---------------------------------------------|
| • DA002 | Garage + Basement Plan (Lots 4 + 5)         |
| • DA003 | Ground Floor Plan (Lots 4 + 5)              |
| • DA004 | Upper Floor Plan (Lots 4 + 5)               |
| • DA005 | Site Plan + Roof Plan (Lots 4 + 5)          |