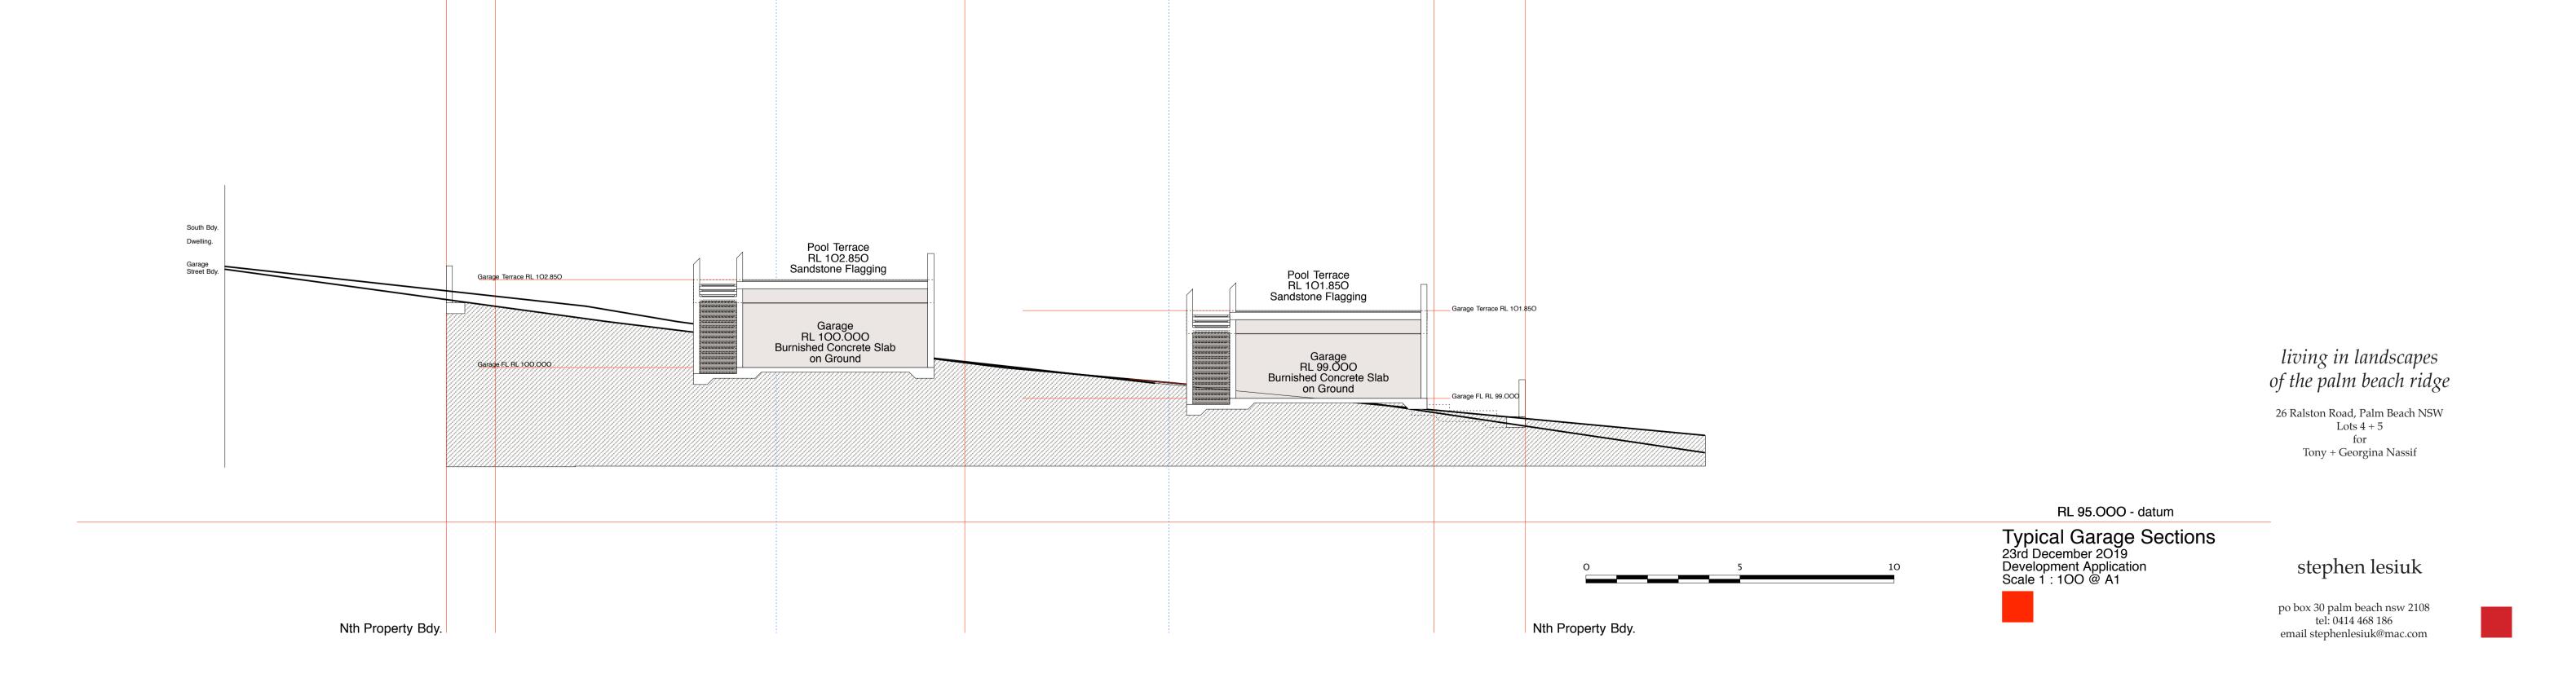

DA007 Garage Sections + North Elevations (Lots 4 + 5)
 DA008 Dwelling Sections + North Elevations (Lots 4 + 5)

Street Elevation (Lots 4 + 5)

• DA009 Dwelling Sections + South Elevations (Lots 4 + 5)

Lot 4 East + West Elevations