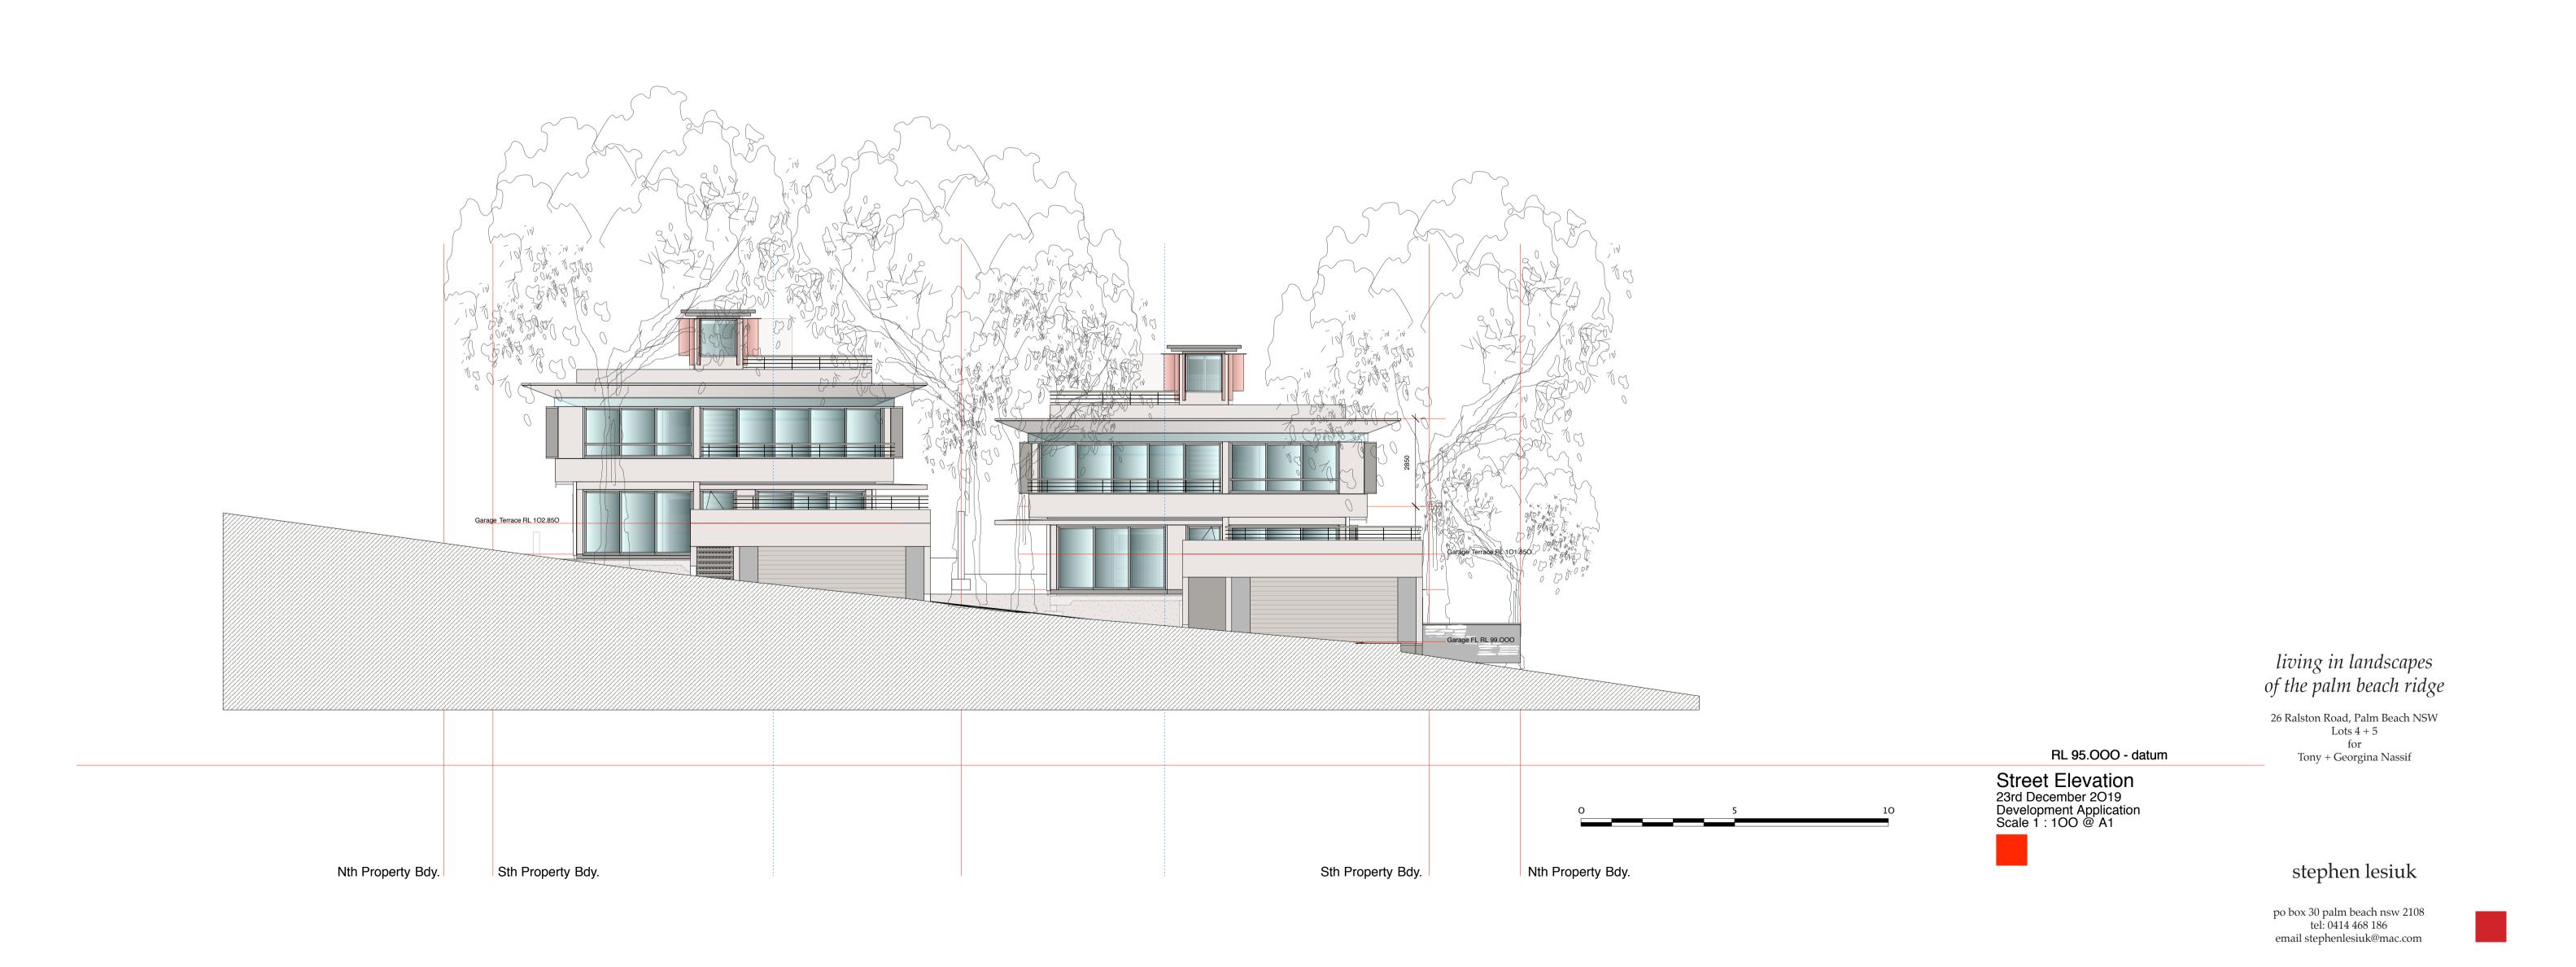

DA007 Garage Sections + North Elevations (Lots 4 + 5)
 DA008 Dwelling Sections + North Elevations (Lots 4 + 5)

Street Elevation (Lots 4 + 5)

• DA009 Dwelling Sections + South Elevations (Lots 4 + 5)

Lot 4 East + West Elevations

26 Ralston Road, Palm Beach NSW
Lots 4 + 5
for
Tony + Georgina Nassif

stephen lesiuk

stephen lesiuk

Sth Property Bdy.

Nth Property Bdy.

Sth Property Bdy.

Nth Property Bdy.

stephen lesiuk