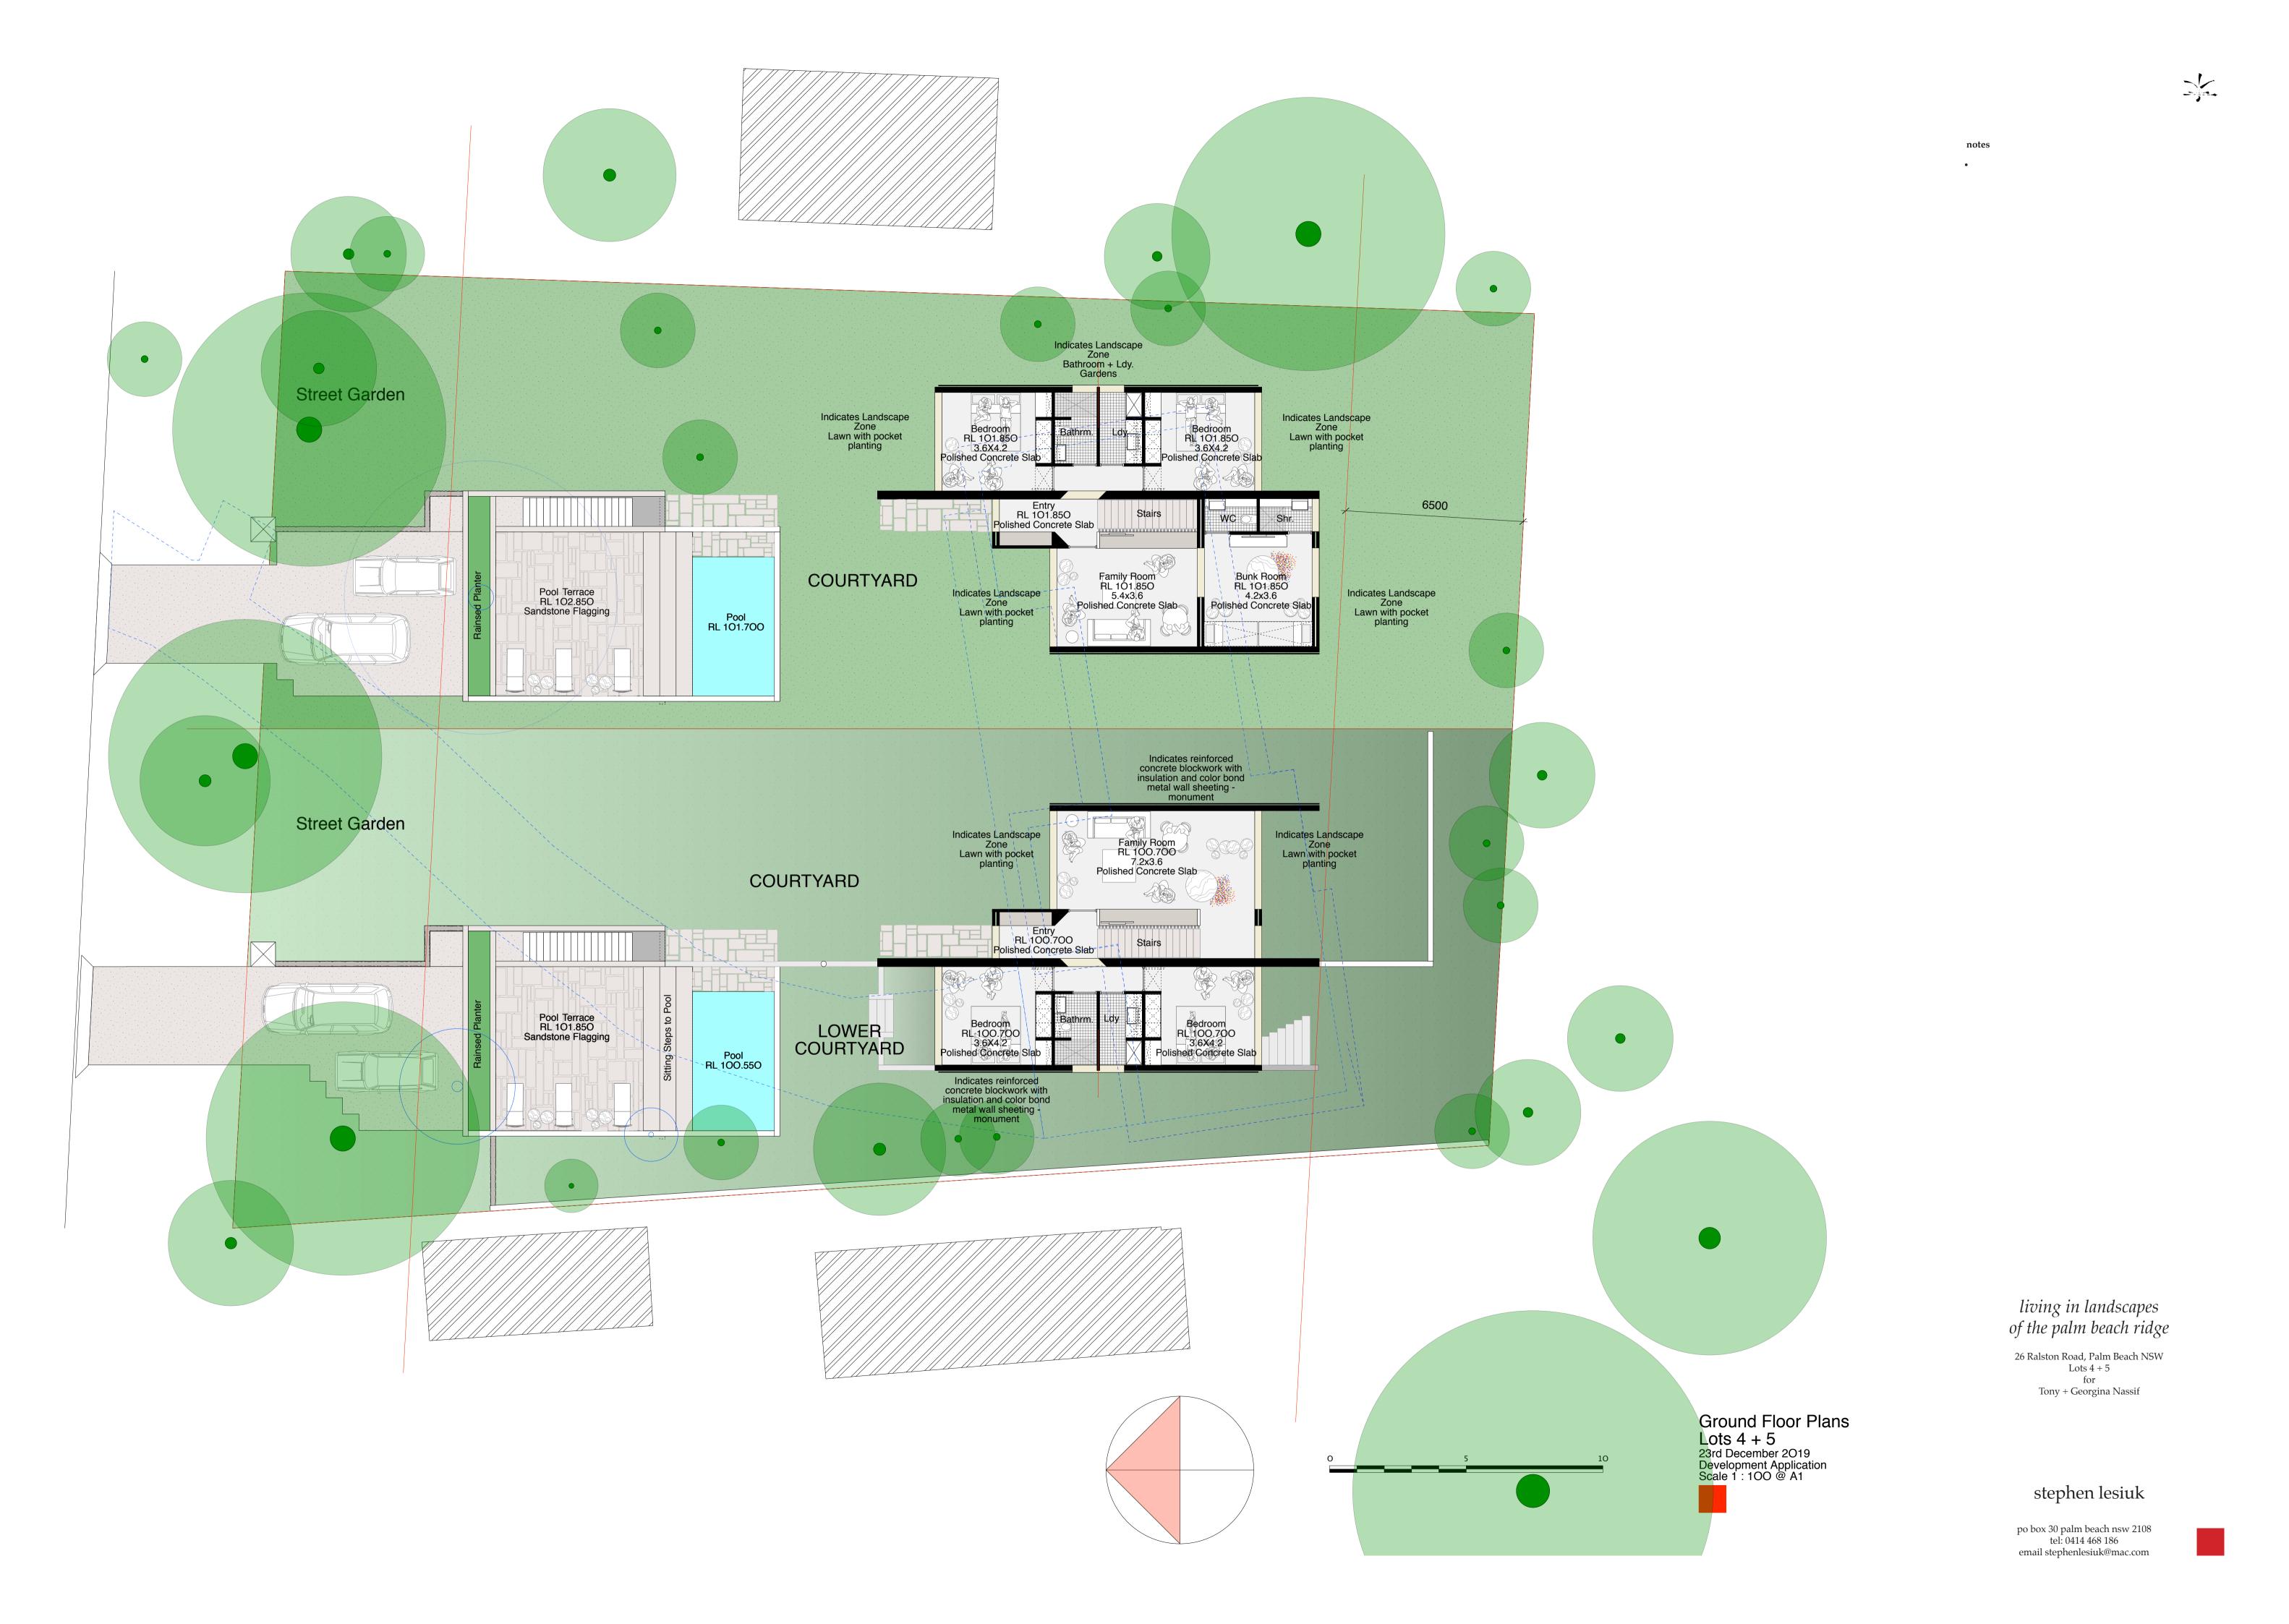

## Index - da drawings

| • DA001 | Demolition + Sediment Controls (Lots 4 + 5) |
|---------|---------------------------------------------|
| • DA002 | Garage + Basement Plan (Lots 4 + 5)         |
| • DA003 | Ground Floor Plan (Lots 4 + 5)              |
| • DA004 | Upper Floor Plan (Lots 4 + 5)               |
| • DA005 | Site Plan + Roof Plan (Lots 4 + 5)          |