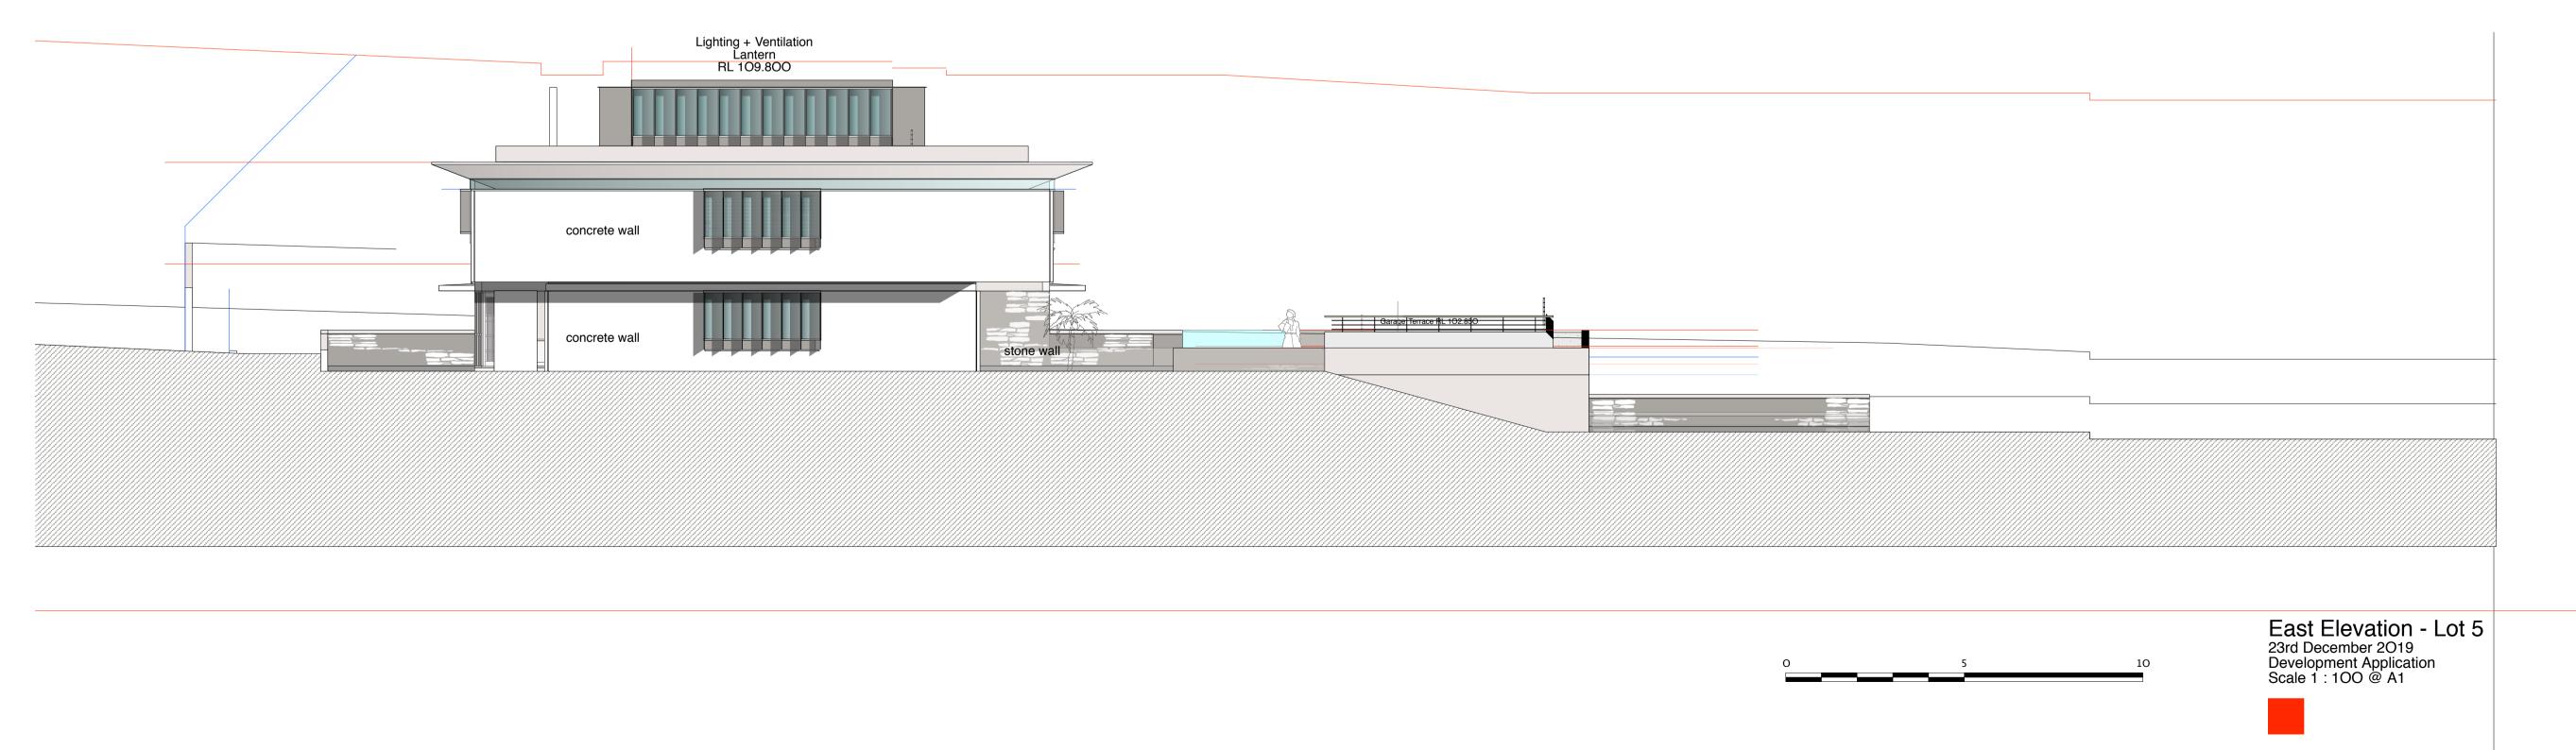

• DA010 Lot 4 Long Section + West Elevation

•DA012 Lot 5 Long Section + West Elevation

• DA013 Lot 5 East + West Elevations

• DA006

• DA011

DA014 Landscape Plan - Structure (Lots 4 + 5)
 DA015 Landscape Plan - Principles (Lots 4 + 5)

26 Ralston Road, Palm Beach NSW
Lots 4 + 5
for
Tony + Georgina Nassif

stephen lesiuk

stephen lesiuk

Sth Property Bdy.

Nth Property Bdy.

Sth Property Bdy.

Nth Property Bdy.

stephen lesiuk