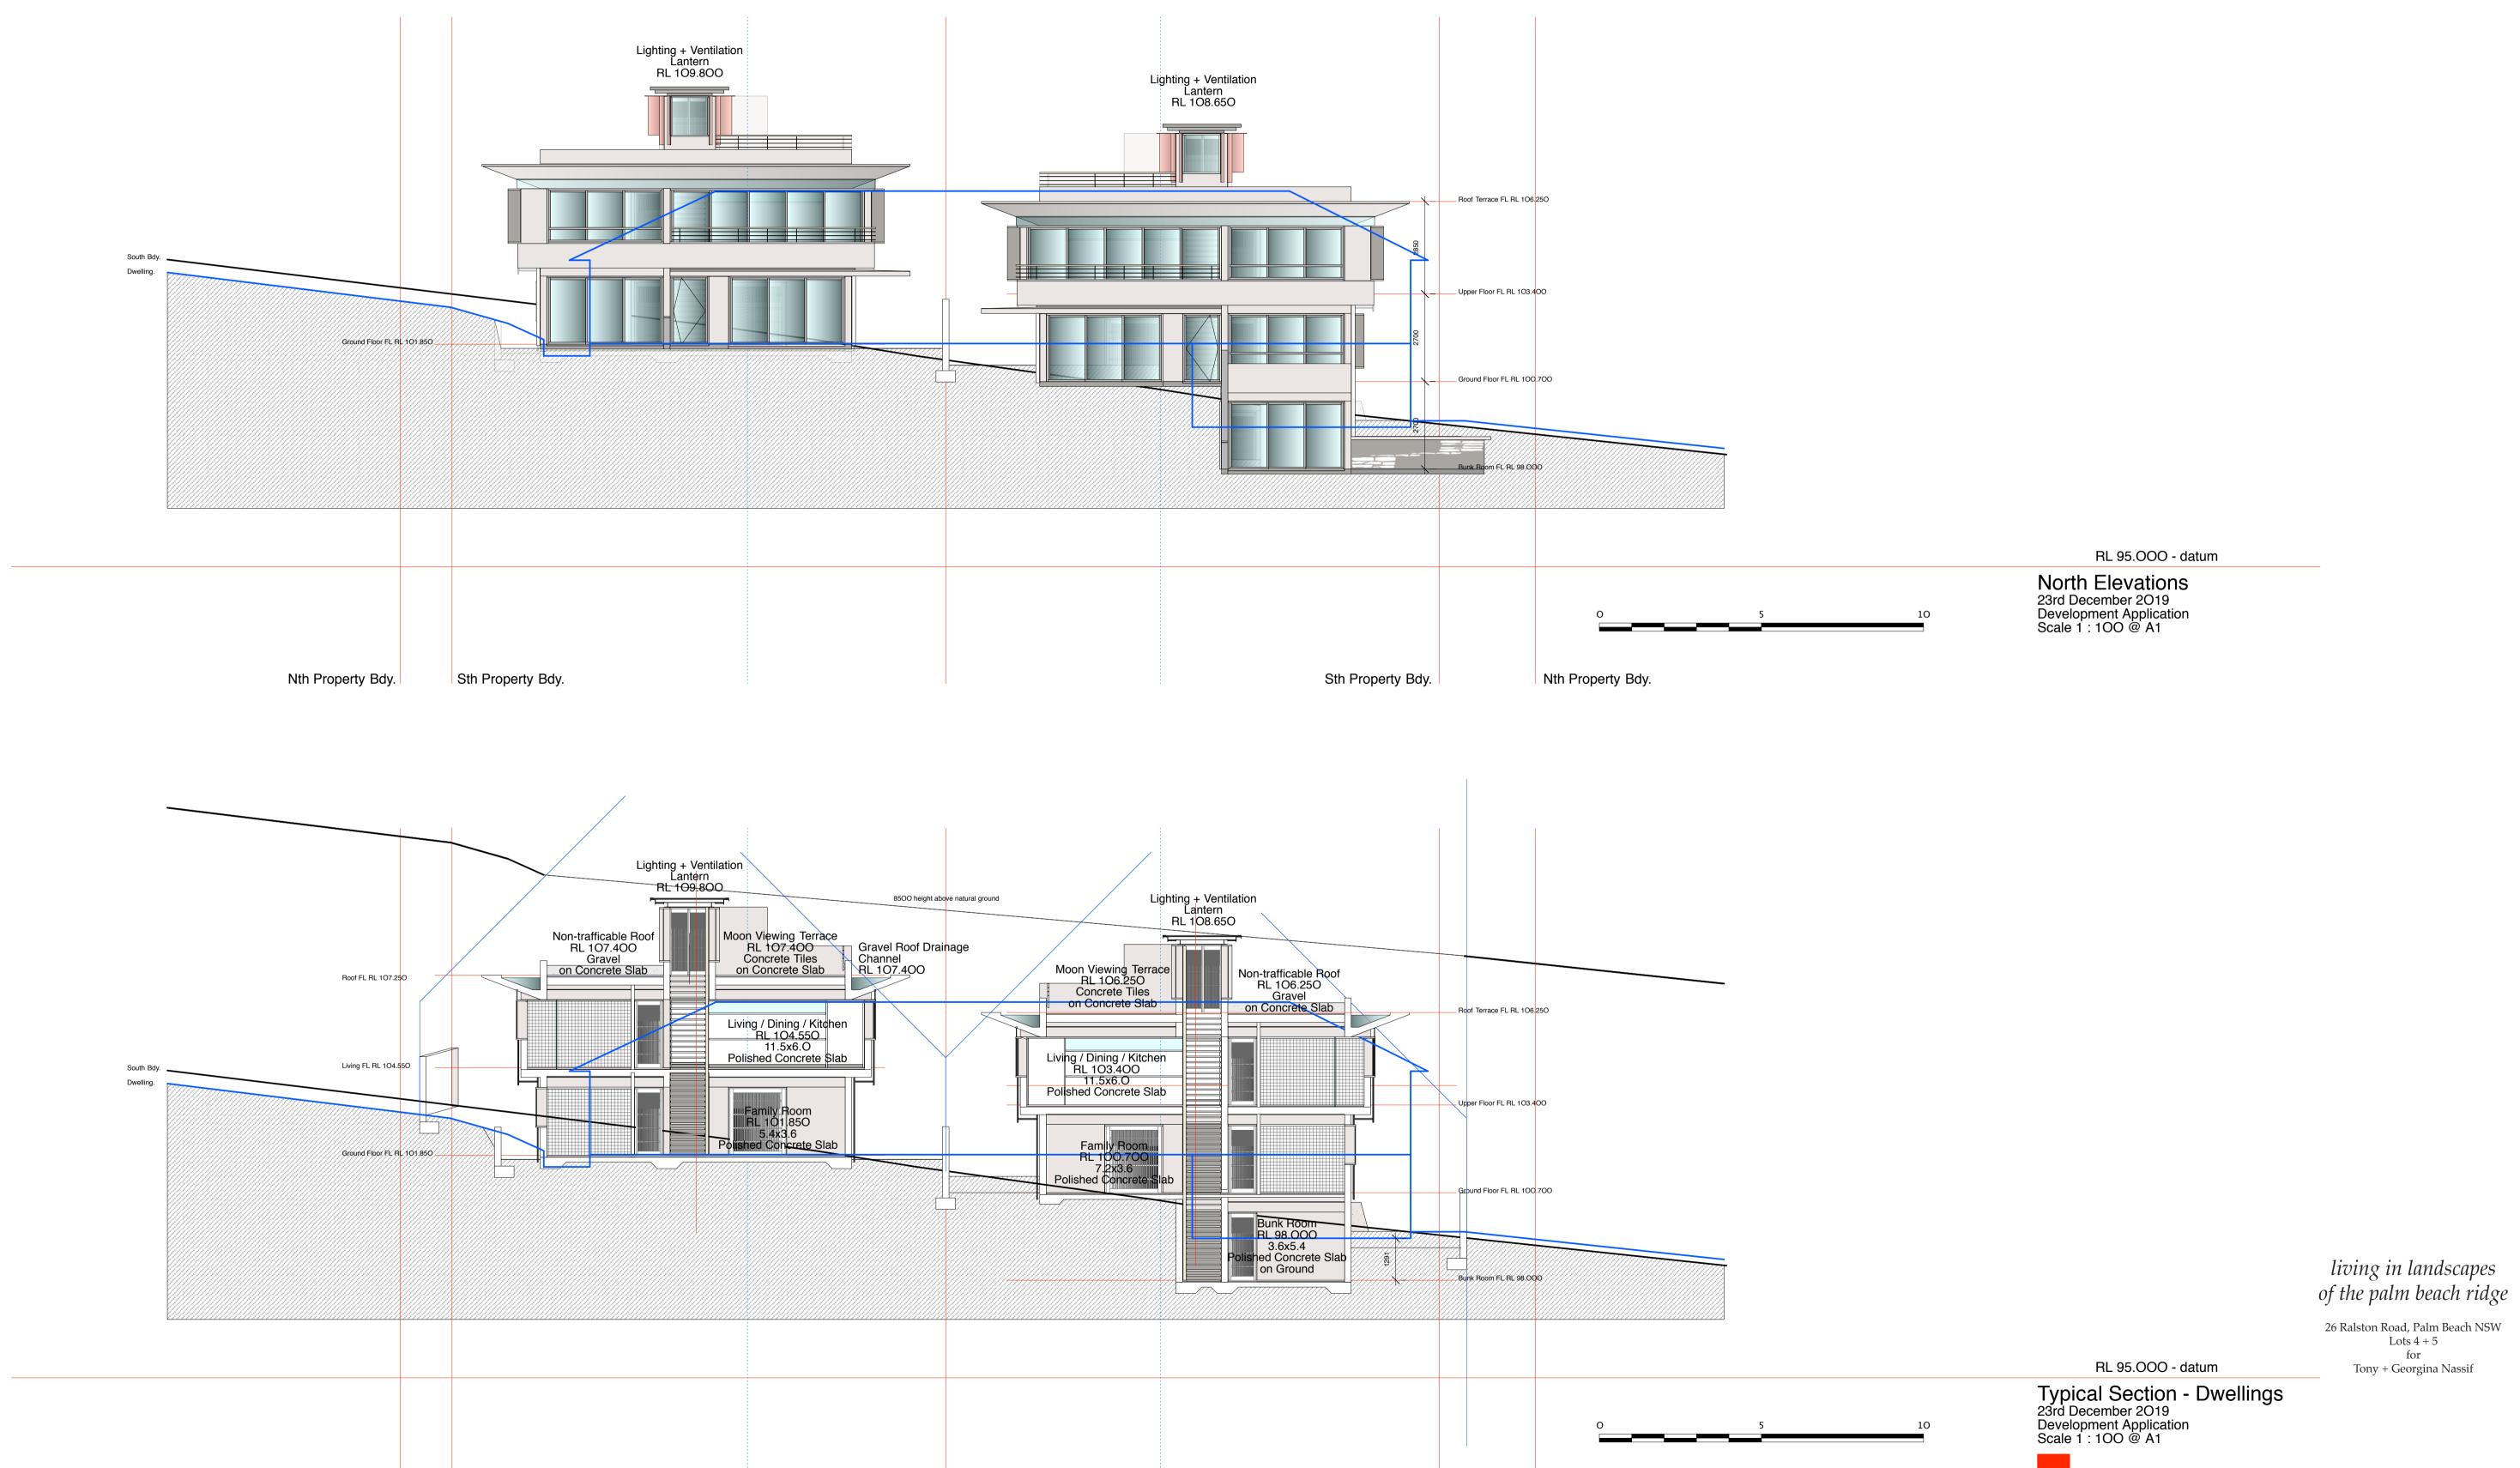

DA007 Garage Sections + North Elevations (Lots 4 + 5)
 DA008 Dwelling Sections + North Elevations (Lots 4 + 5)

Street Elevation (Lots 4 + 5)

• DA009 Dwelling Sections + South Elevations (Lots 4 + 5)

Lot 4 East + West Elevations