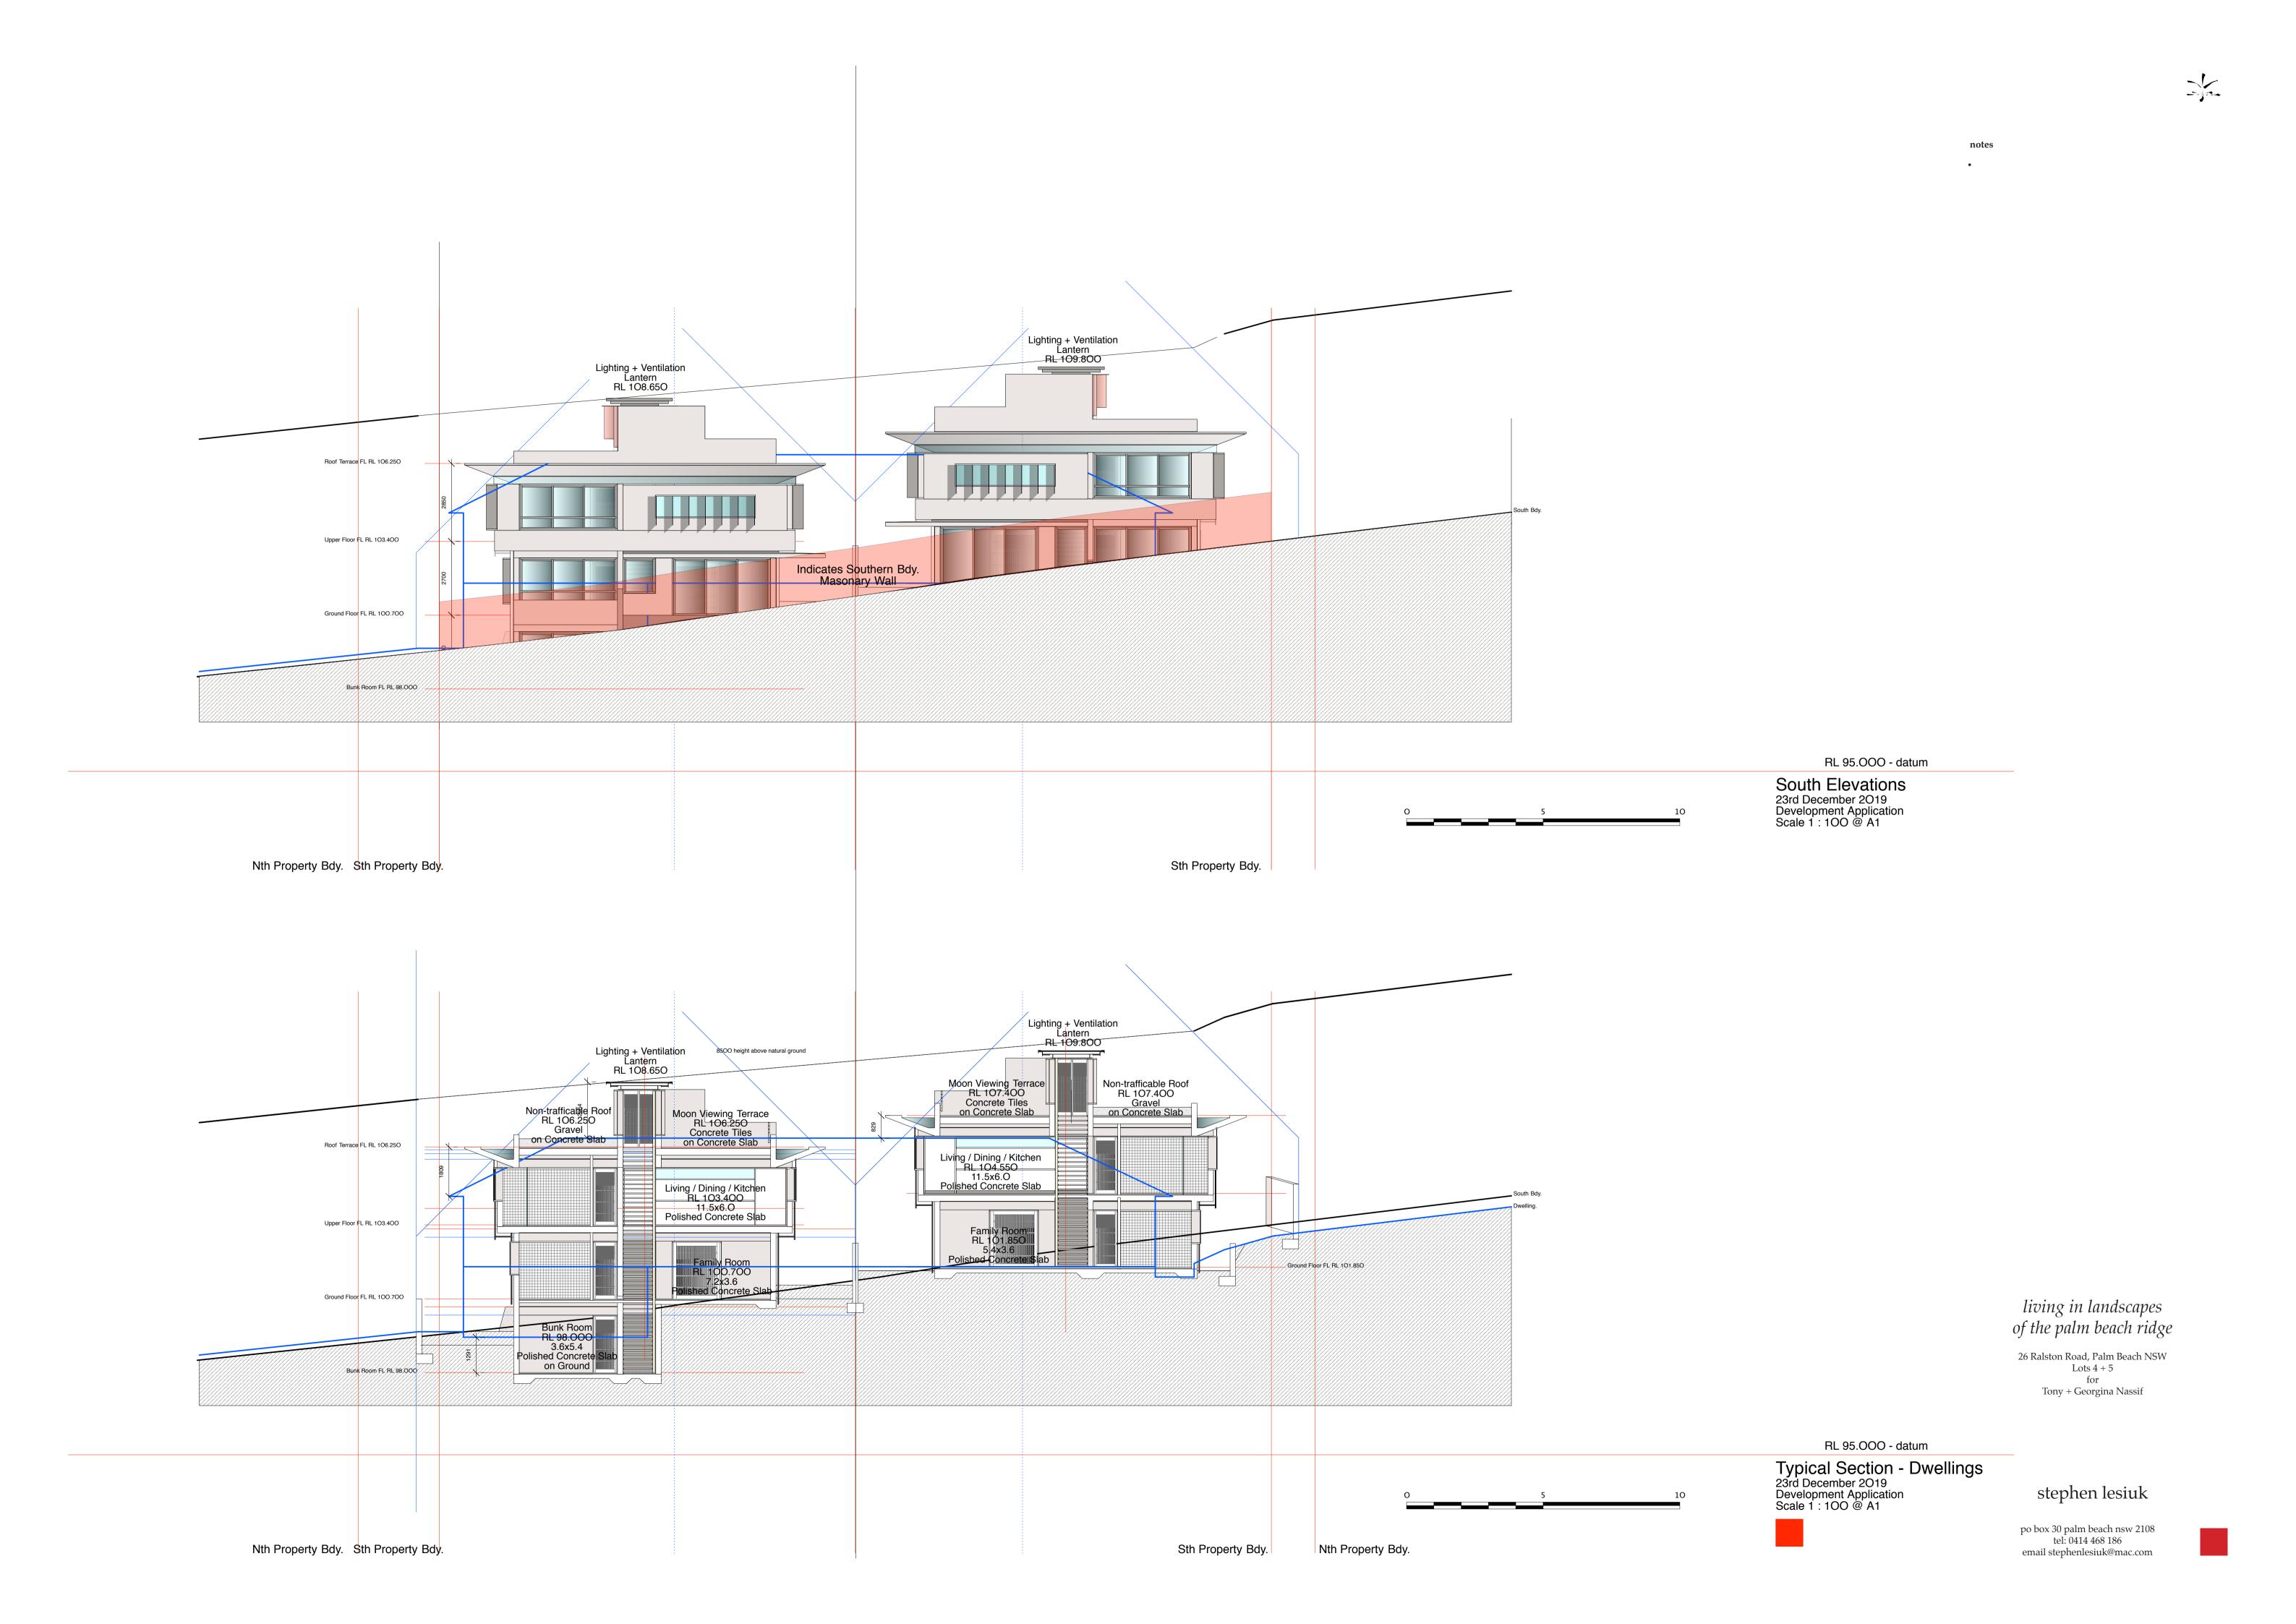

DA007 Garage Sections + North Elevations (Lots 4 + 5)
 DA008 Dwelling Sections + North Elevations (Lots 4 + 5)

Street Elevation (Lots 4 + 5)

• DA009 Dwelling Sections + South Elevations (Lots 4 + 5)

Lot 4 East + West Elevations