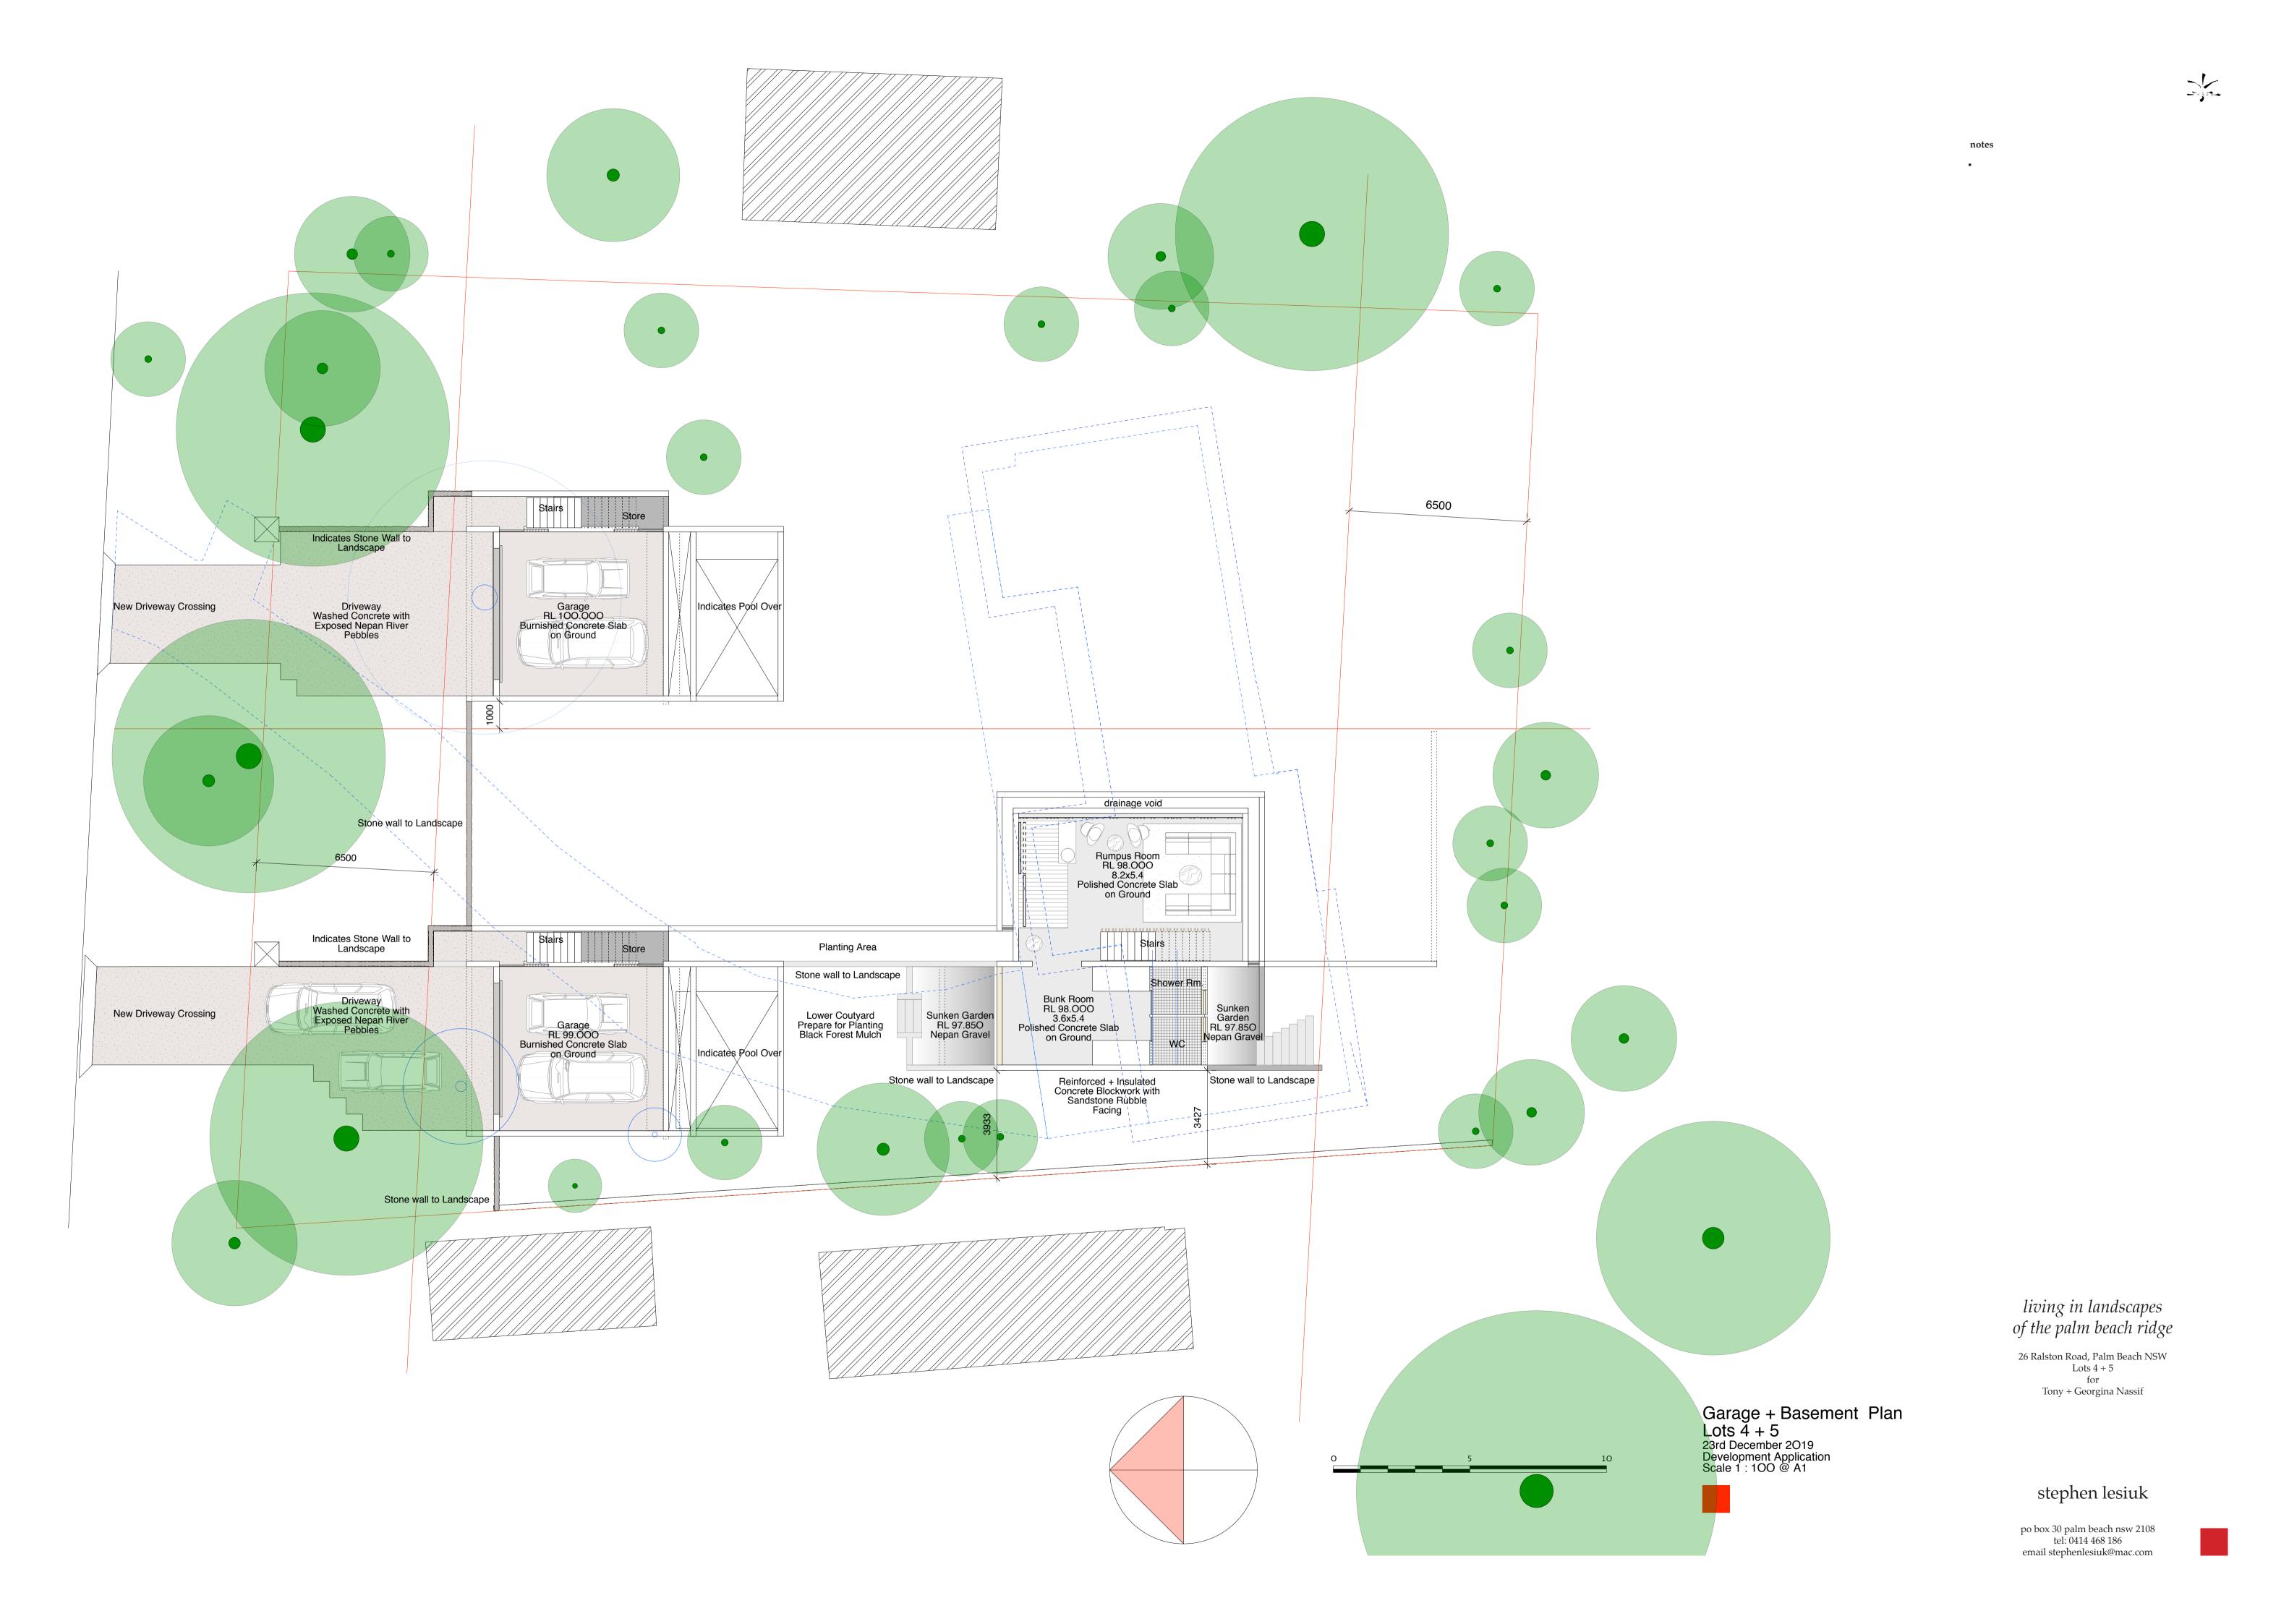

## Index - da drawings

| • DA001 | Demolition + Sediment Controls (Lots 4 + 5) |
|---------|---------------------------------------------|
| • DA002 | Garage + Basement Plan (Lots 4 + 5)         |
| • DA003 | Ground Floor Plan (Lots 4 + 5)              |
| • DA004 | Upper Floor Plan (Lots 4 + 5)               |
| • DA005 | Site Plan + Roof Plan (Lots 4 + 5)          |