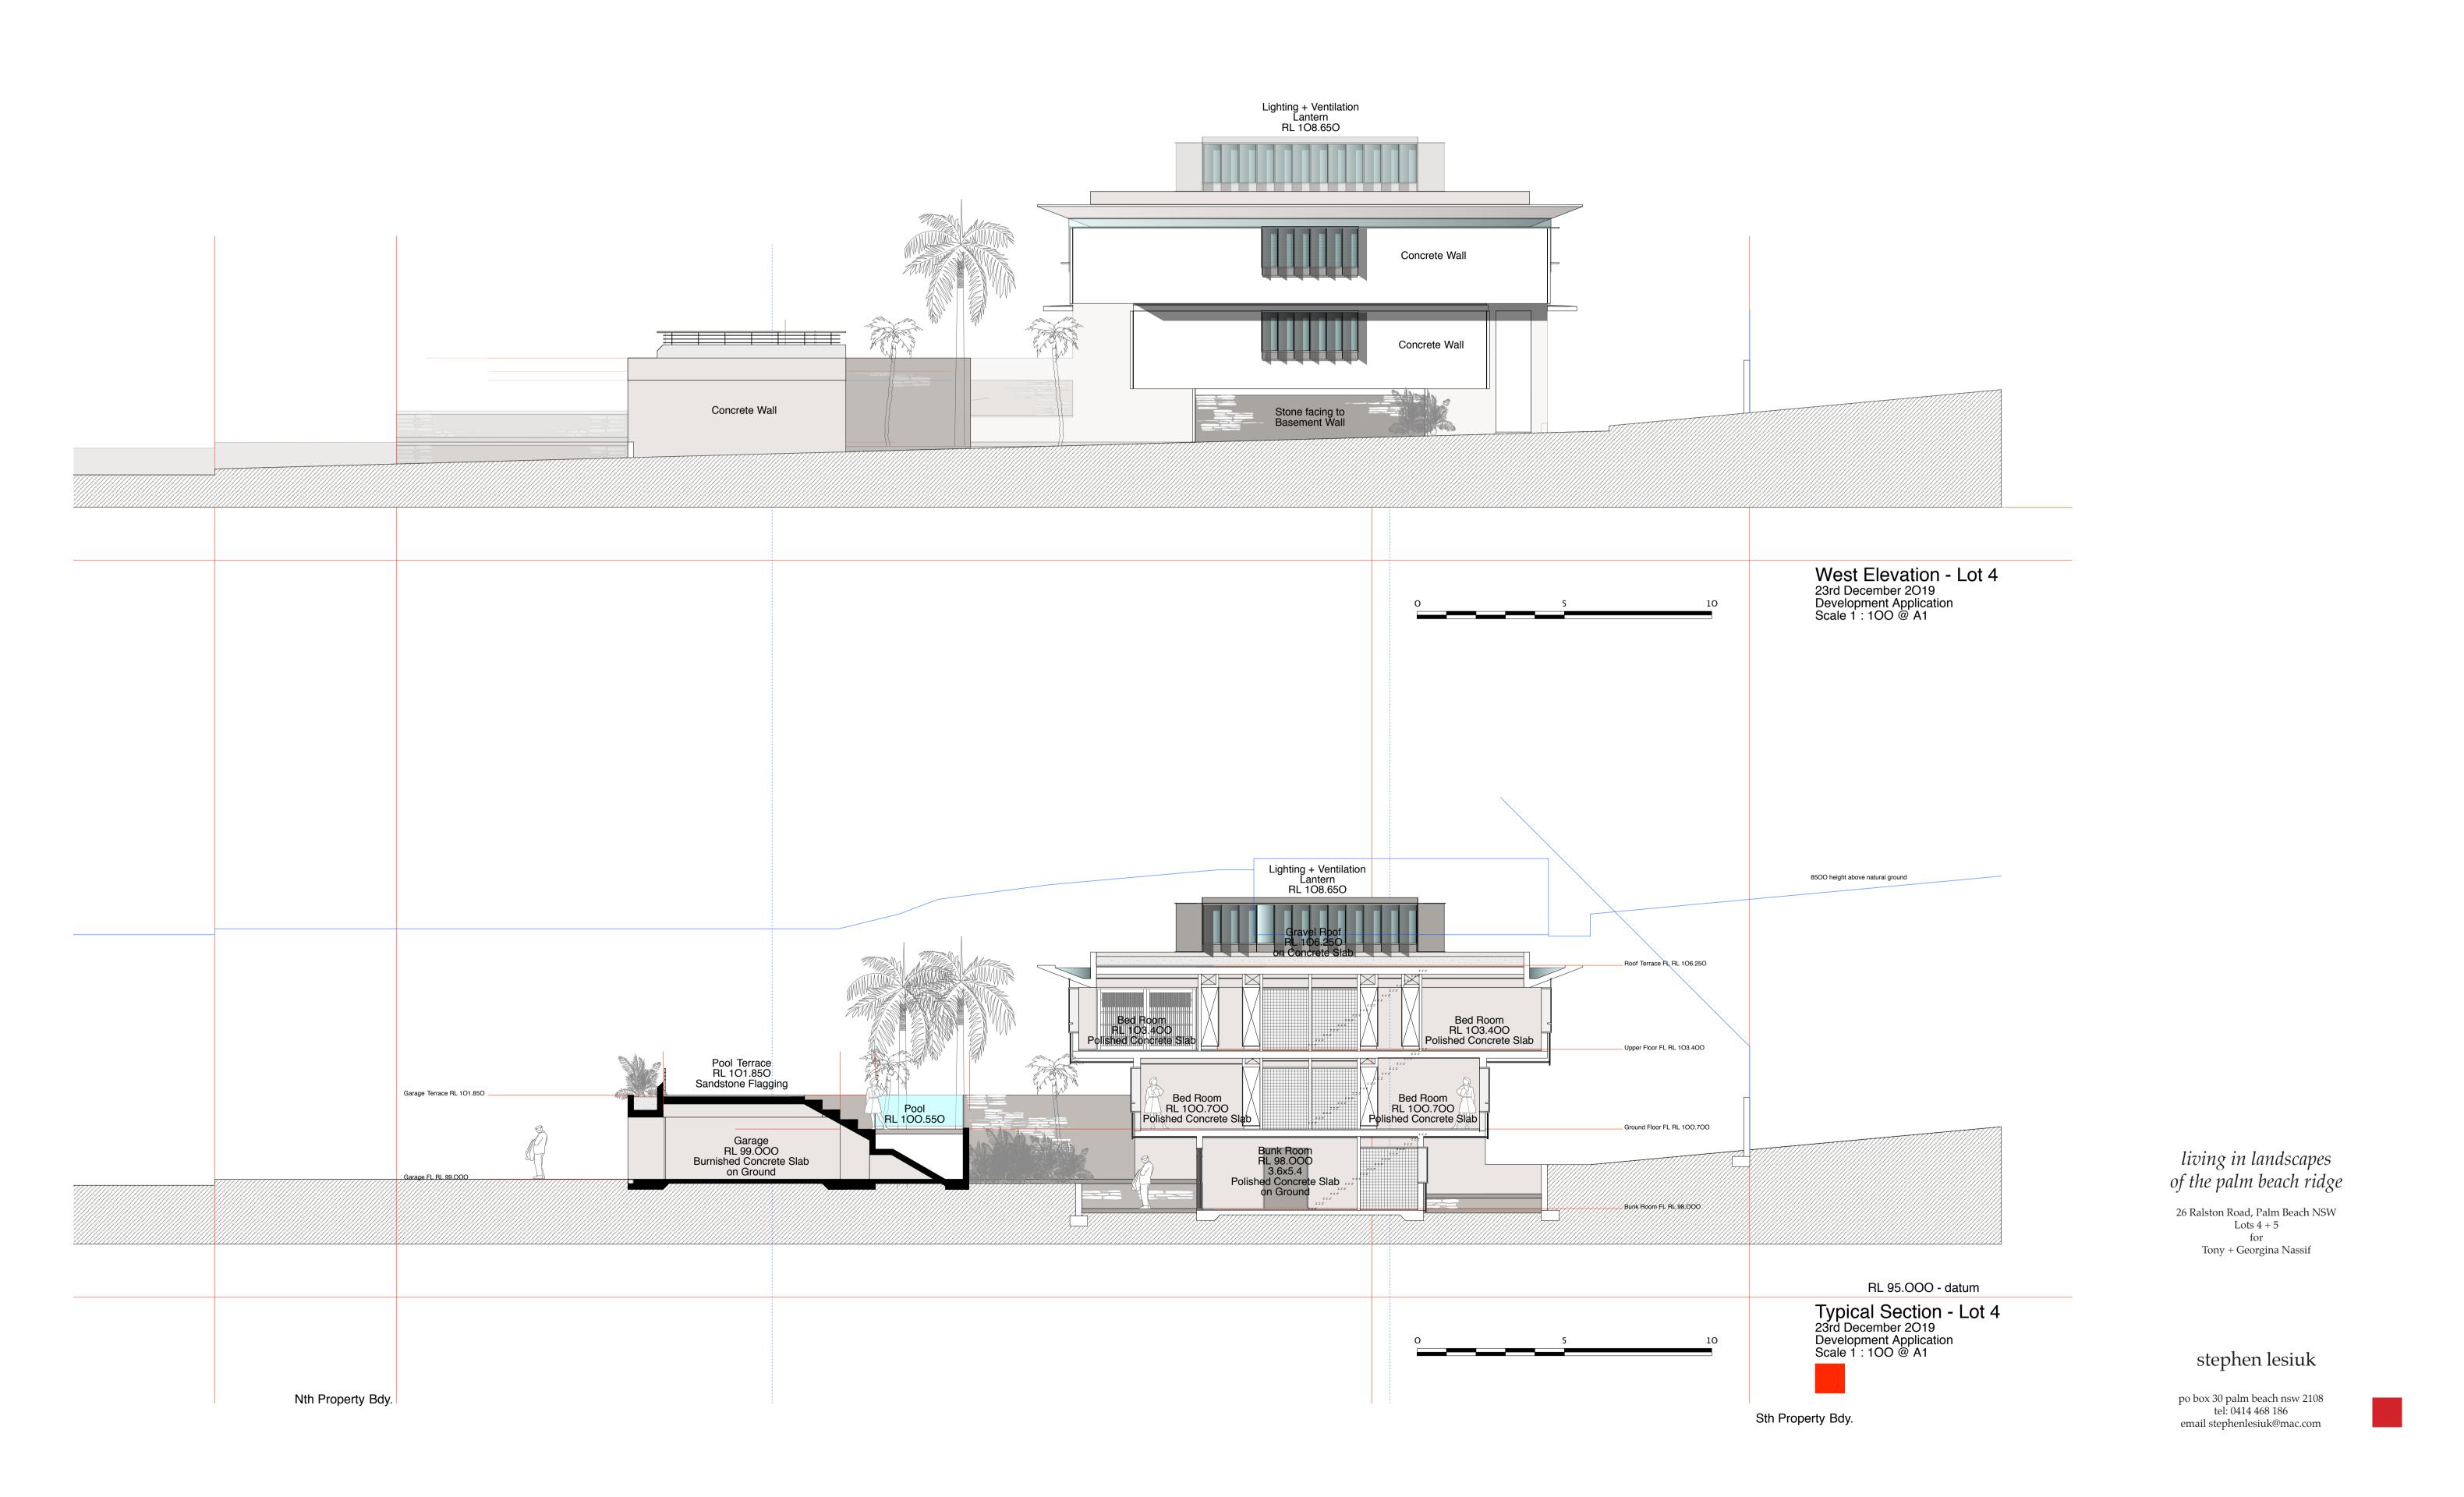

• DA010 Lot 4 Long Section + West Elevation

•DA012 Lot 5 Long Section + West Elevation

• DA013 Lot 5 East + West Elevations

• DA006

• DA011

DA014 Landscape Plan - Structure (Lots 4 + 5)
 DA015 Landscape Plan - Principles (Lots 4 + 5)

no

note

West Elevation - Lot 4
23rd December 2019
Development Application
Scale 1: 100 @ A1

living in landscapes of the palm beach ridge

26 Ralston Road, Palm Beach NSW Lots 4 + 5 for Tony + Georgina Nassif