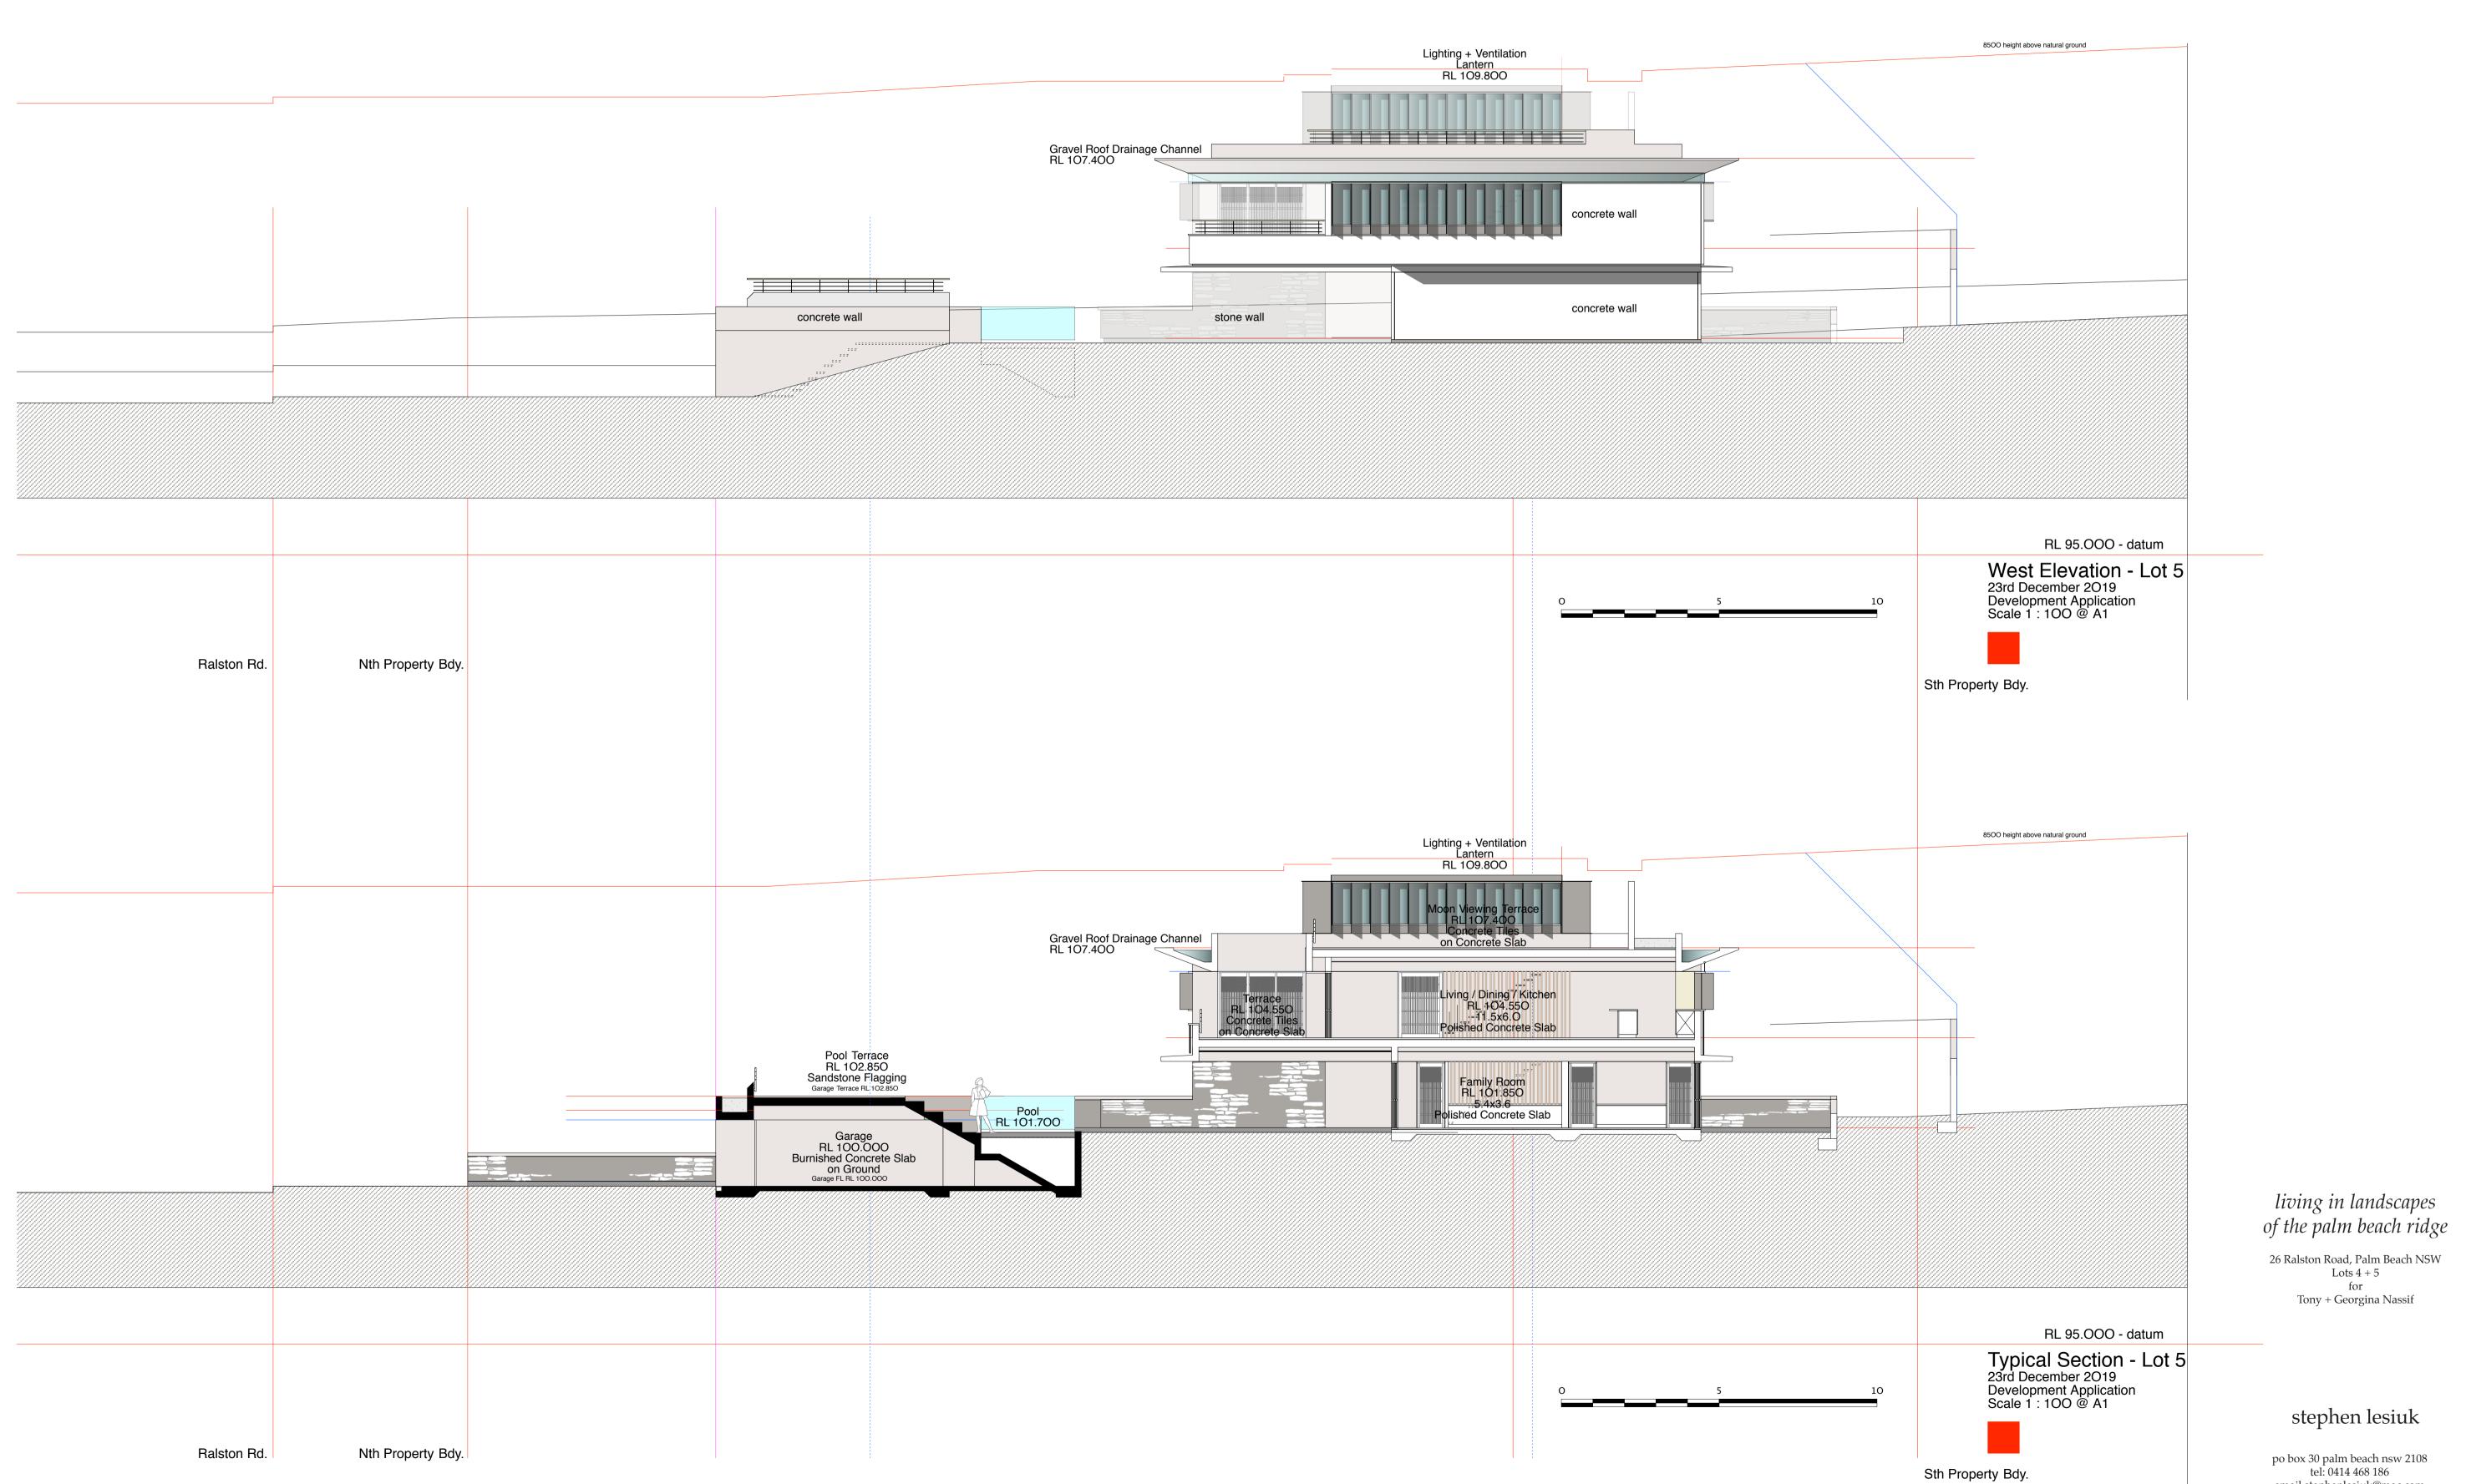

• DA010 Lot 4 Long Section + West Elevation

•DA012 Lot 5 Long Section + West Elevation

• DA013 Lot 5 East + West Elevations

• DA006

• DA011

DA014 Landscape Plan - Structure (Lots 4 + 5)
 DA015 Landscape Plan - Principles (Lots 4 + 5)

26 Ralston Road, Palm Beach NSW
Lots 4 + 5
for
Tony + Georgina Nassif

stephen lesiuk

stephen lesiuk

Sth Property Bdy.

Nth Property Bdy.

Sth Property Bdy.

Nth Property Bdy.

stephen lesiuk