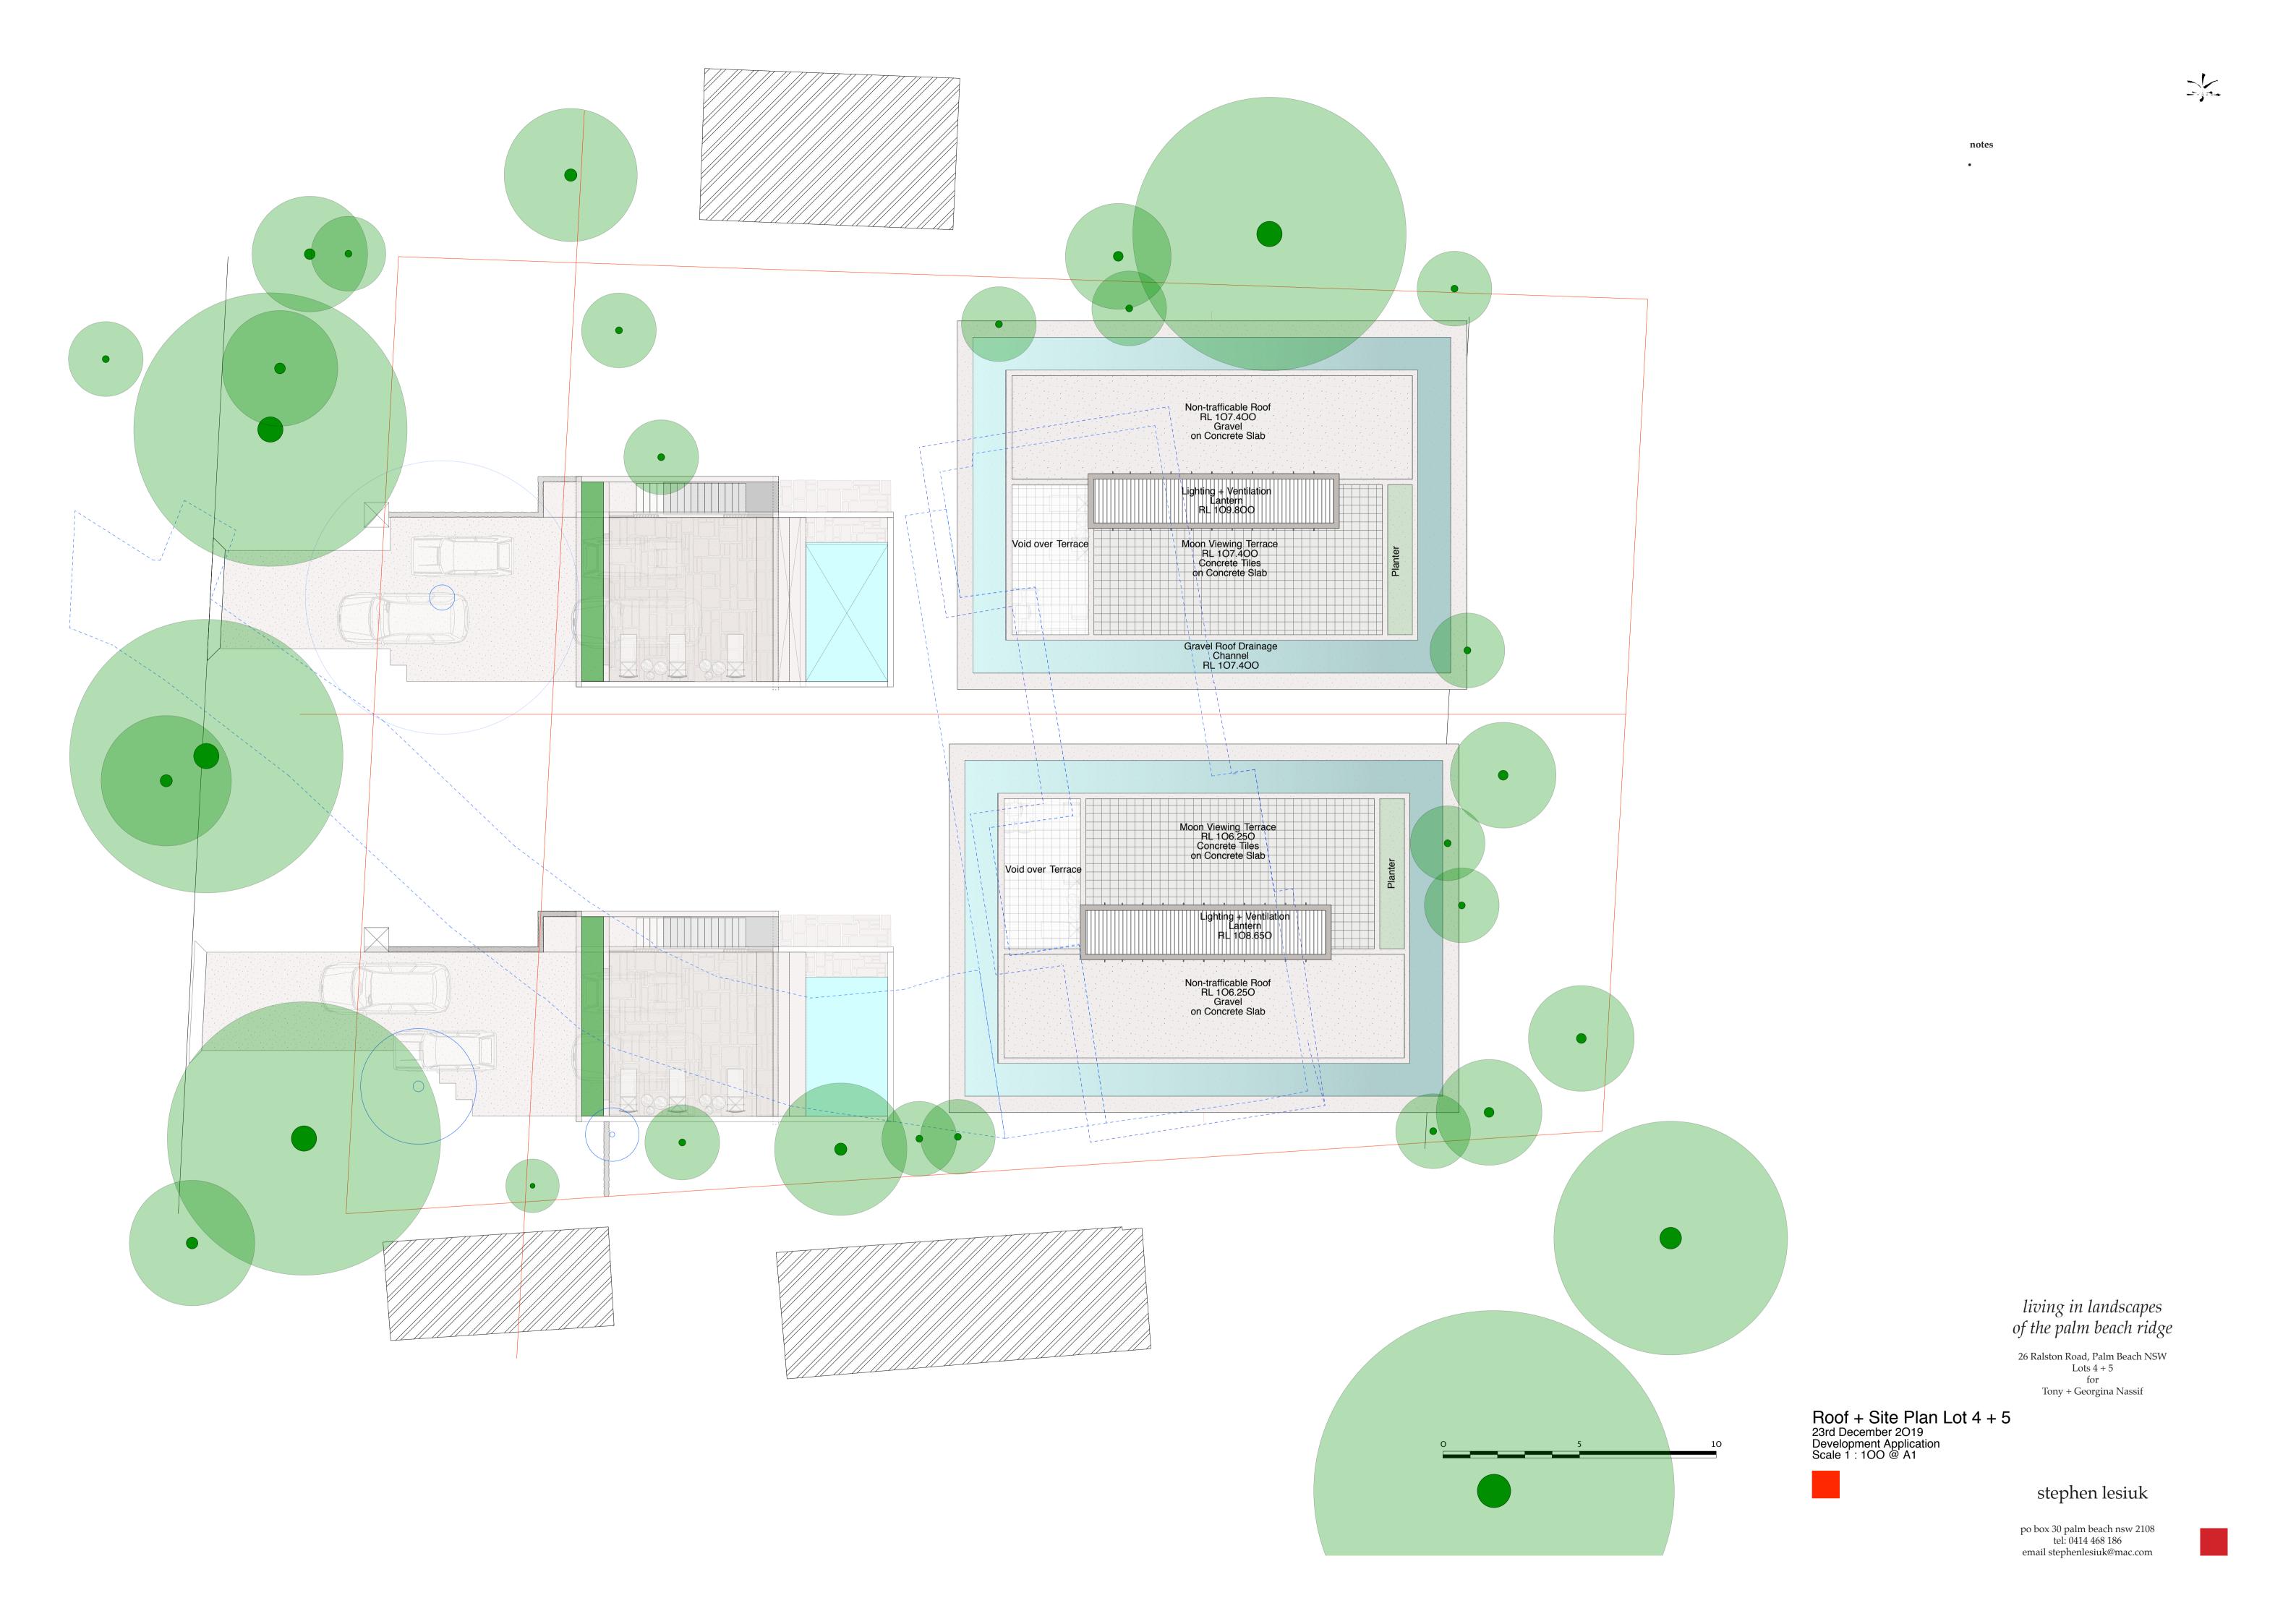

## Index - da drawings

| • DA001 | Demolition + Sediment Controls (Lots 4 + 5) |
|---------|---------------------------------------------|
| • DA002 | Garage + Basement Plan (Lots 4 + 5)         |
| • DA003 | Ground Floor Plan (Lots 4 + 5)              |
| • DA004 | Upper Floor Plan (Lots 4 + 5)               |
| • DA005 | Site Plan + Roof Plan (Lots 4 + 5)          |