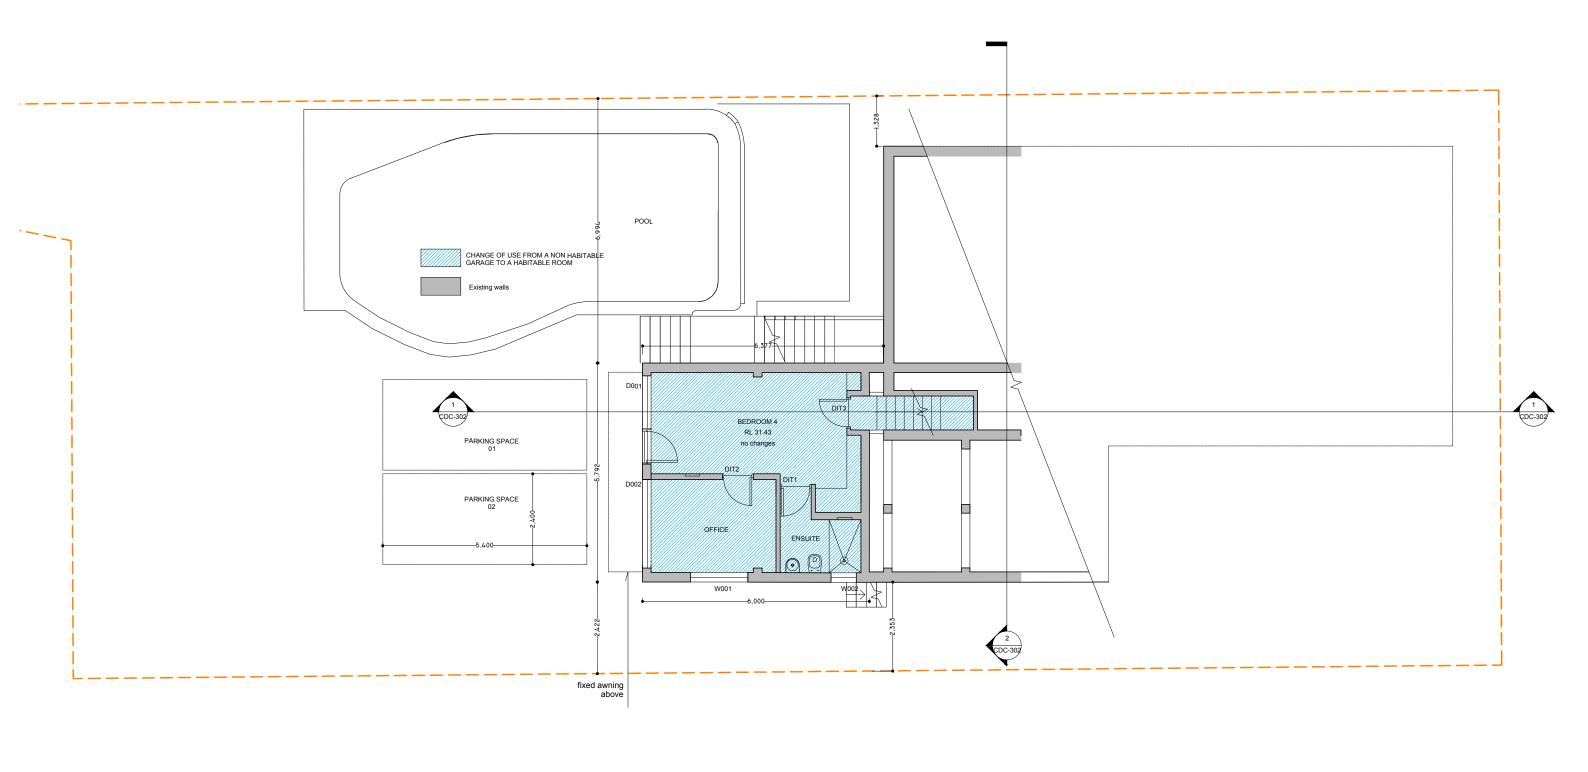

- NOT FOR CONSTRUCTION

| 23 A VALLEY ROAD<br>BALGOWLAH 2093 | LOWER GROUND FLOOR<br>PLAN                                                          |
|------------------------------------|-------------------------------------------------------------------------------------|
| CLIENT TOMAS Y VANESSA GIBBS       | PROJECT NO. DRAWING NO. REVISION  19-004 CDC - 202 F  SCALE @ A3 DATE DRAWN AUTHOR! |
| FOR DEVELOPMENT APPLICATION ONLY   | 1:100 05/07/2020 GC GC                                                              |

| REV | DESCRIPTION    | DATE       | ISSUED | CHECKED |
|-----|----------------|------------|--------|---------|
| Е   | ISSUE FOR DA   | 02/12/2024 | FC     | GC      |
| F   | PARKING SPACES | 02/04/2025 | FC     | GC      |
|     |                |            |        |         |
|     |                |            |        |         |
|     |                |            |        |         |
|     |                |            |        |         |
|     |                |            |        |         |
|     |                |            |        |         |
|     |                |            |        |         |
|     |                |            |        |         |