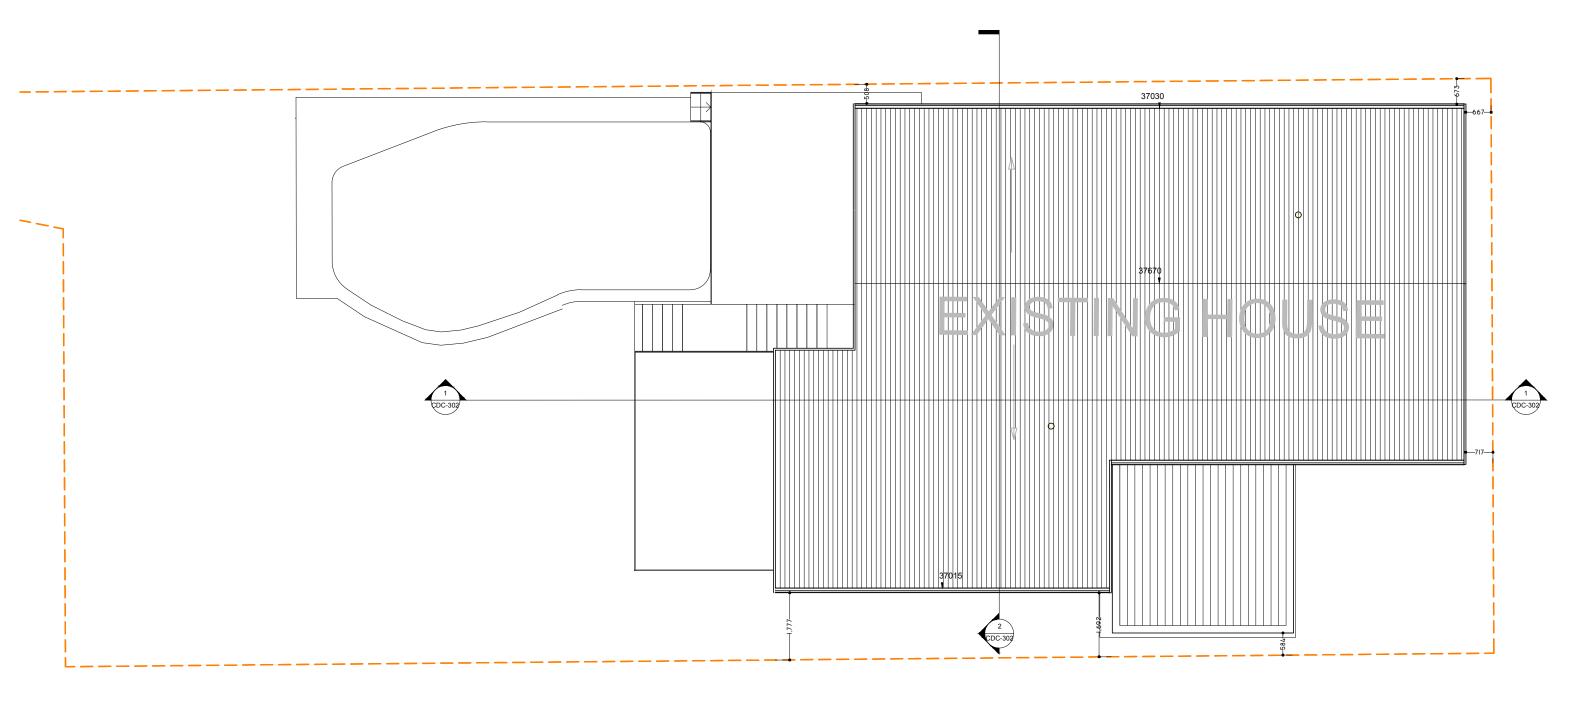

| ROOF!      | SPLAN      |          |            |
|------------|------------|----------|------------|
| 11001      | JI LAN     |          |            |
| PROJECT NO | DRAWING NO | REVISION |            |
|            |            |          |            |
| 19-004     | DA - 204   | E        |            |
| SCALE @ A3 | DATE       | DRAWN    | AUTHORISED |
| 1:100      | 05/07/2020 | GC       | GC         |