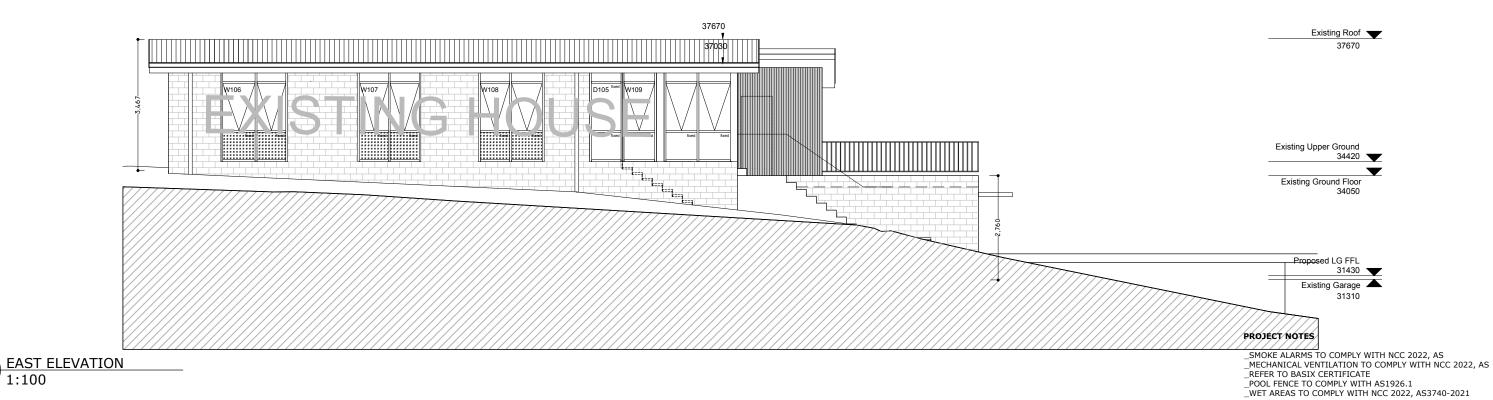

23 A VALLEY ROAD WEST & EAST ELEVATIONS BALGOWLAH 2093

19-004 DA - 301

1:100 05/07/2020 GC

Ε

GC

TOMAS Y VANESSA GIBBS

FOR DEVELOPMENT APPLICATION ONLY NOT FOR CONSTRUCTION

| REV | DESCRIPTION  | DATE       | ISSUED | CHECKE |
|-----|--------------|------------|--------|--------|
| E   | ISSUE FOR DA | 02/12/2024 | FC     | GC     |
|     |              |            |        |        |
|     |              |            |        |        |
|     |              |            |        |        |
|     |              |            |        |        |
|     |              |            |        |        |
|     |              |            |        |        |
|     |              |            |        |        |
|     |              |            |        |        |