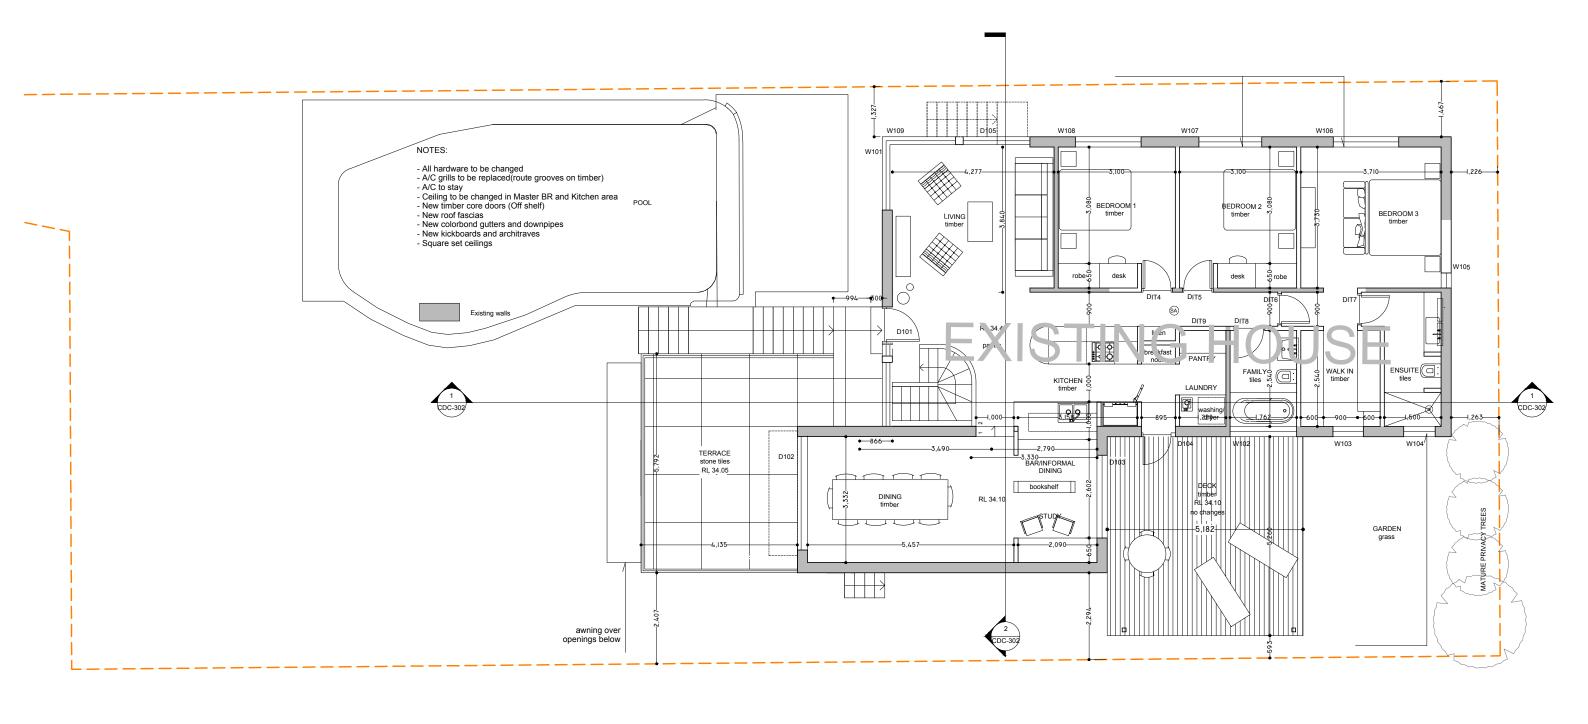

| GROUND FLOOR PLAN                       |            |            | REV<br>E | DESCRIPTION ISSUE FOR DA |
|-----------------------------------------|------------|------------|----------|--------------------------|
| PROJECT NO. DRAWING NO. 19-004 DA - 203 | REVISION E |            |          |                          |
| SCALE @ A3 DATE                         | DRAWN      | AUTHORISED |          |                          |
| 1:100 05/07/2020                        | GC         | GC         |          |                          |
| 0 1M                                    |            | 5M         |          |                          |
|                                         |            |            |          |                          |