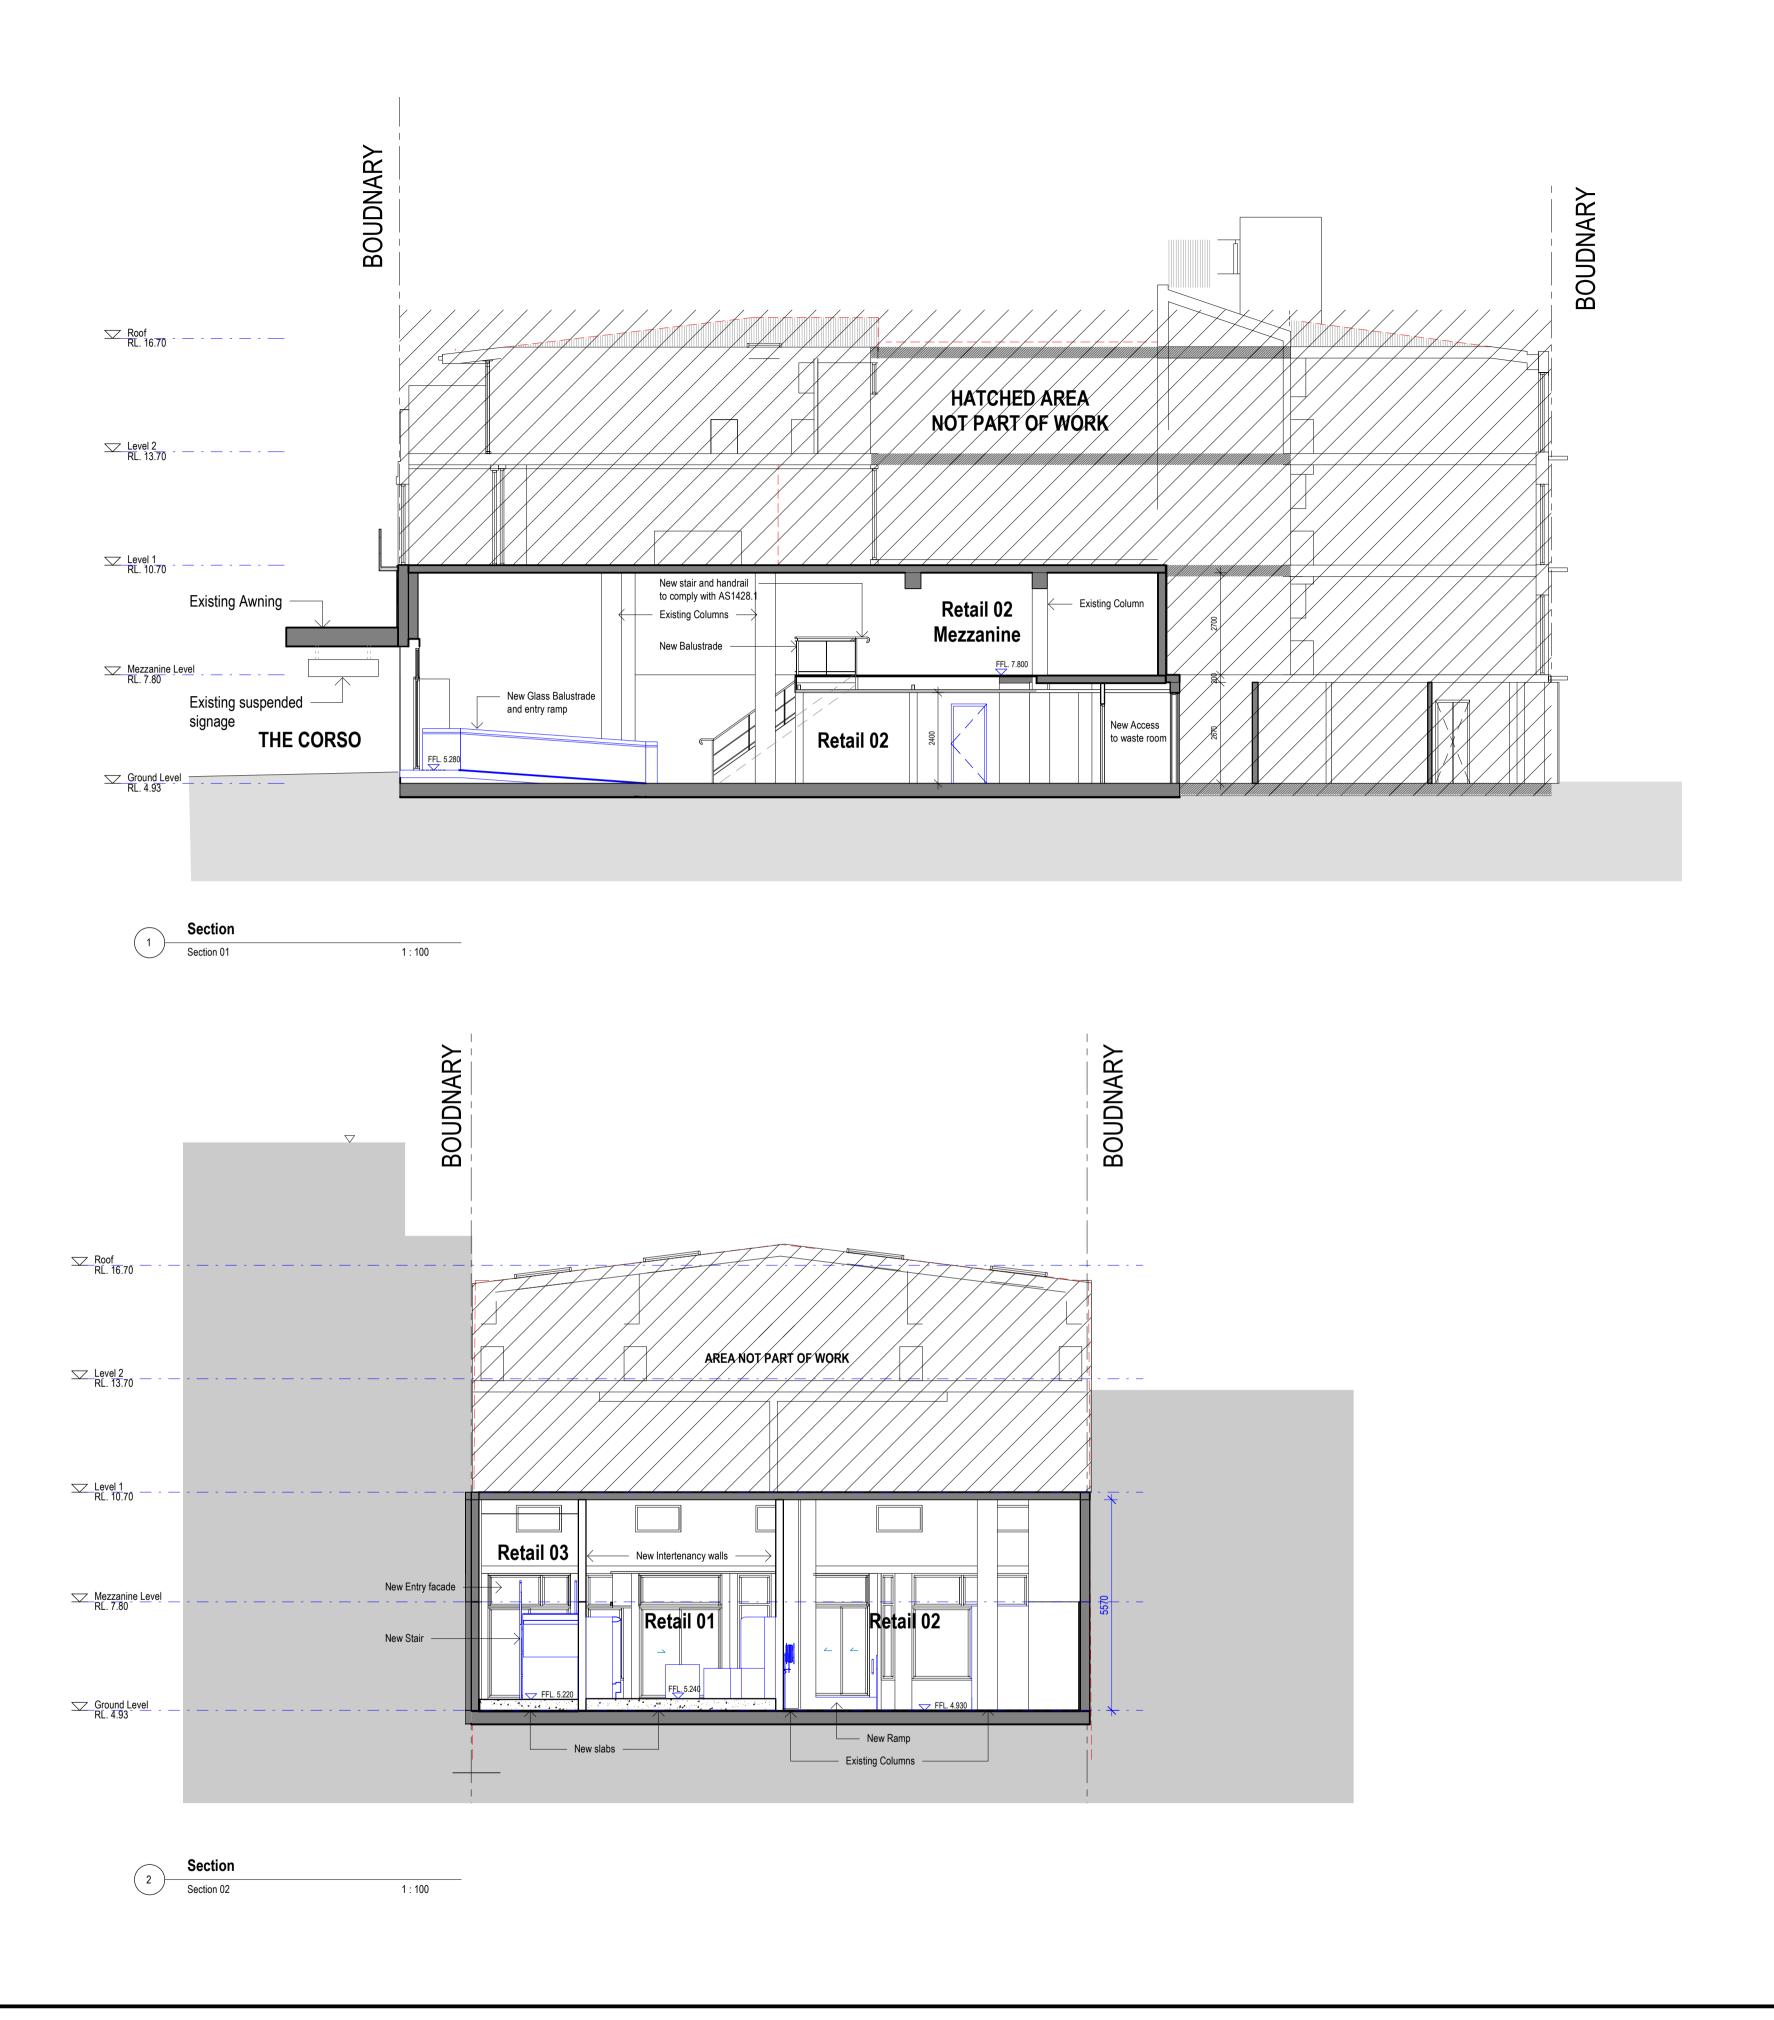

**DA1 General Information Proposed Floor Plans** 

**DA03** 

**LEGEND** 

**Tenancy** 

Retail 02 Retail

EXISTING WALL / ELEMENT

NEW WALL / ELEMENT

S4.55 UPDATES

□ □ WALL / ELEMENT TO BE DEMOLISHED

Provide 850mm minimum clearance to all doors

Retail 01 Grocer/Convenience Store

Retail 03 Health & Fitness Studio

S4.55 UPDATES

□ □ WALL / ELEMENT TO BE DEMOLISHED

Provide 850mm minimum clearance to all doors

Retail 01 Grocer/Convenience Store

Retail 03 Health & Fitness Studio

□□ WALL / ELEMENT TO BE DEMOLISHED

Provide 850mm minimum clearance to all doors

Retail 01 Grocer/Convenience Store

Retail 03 Health & Fitness Studio