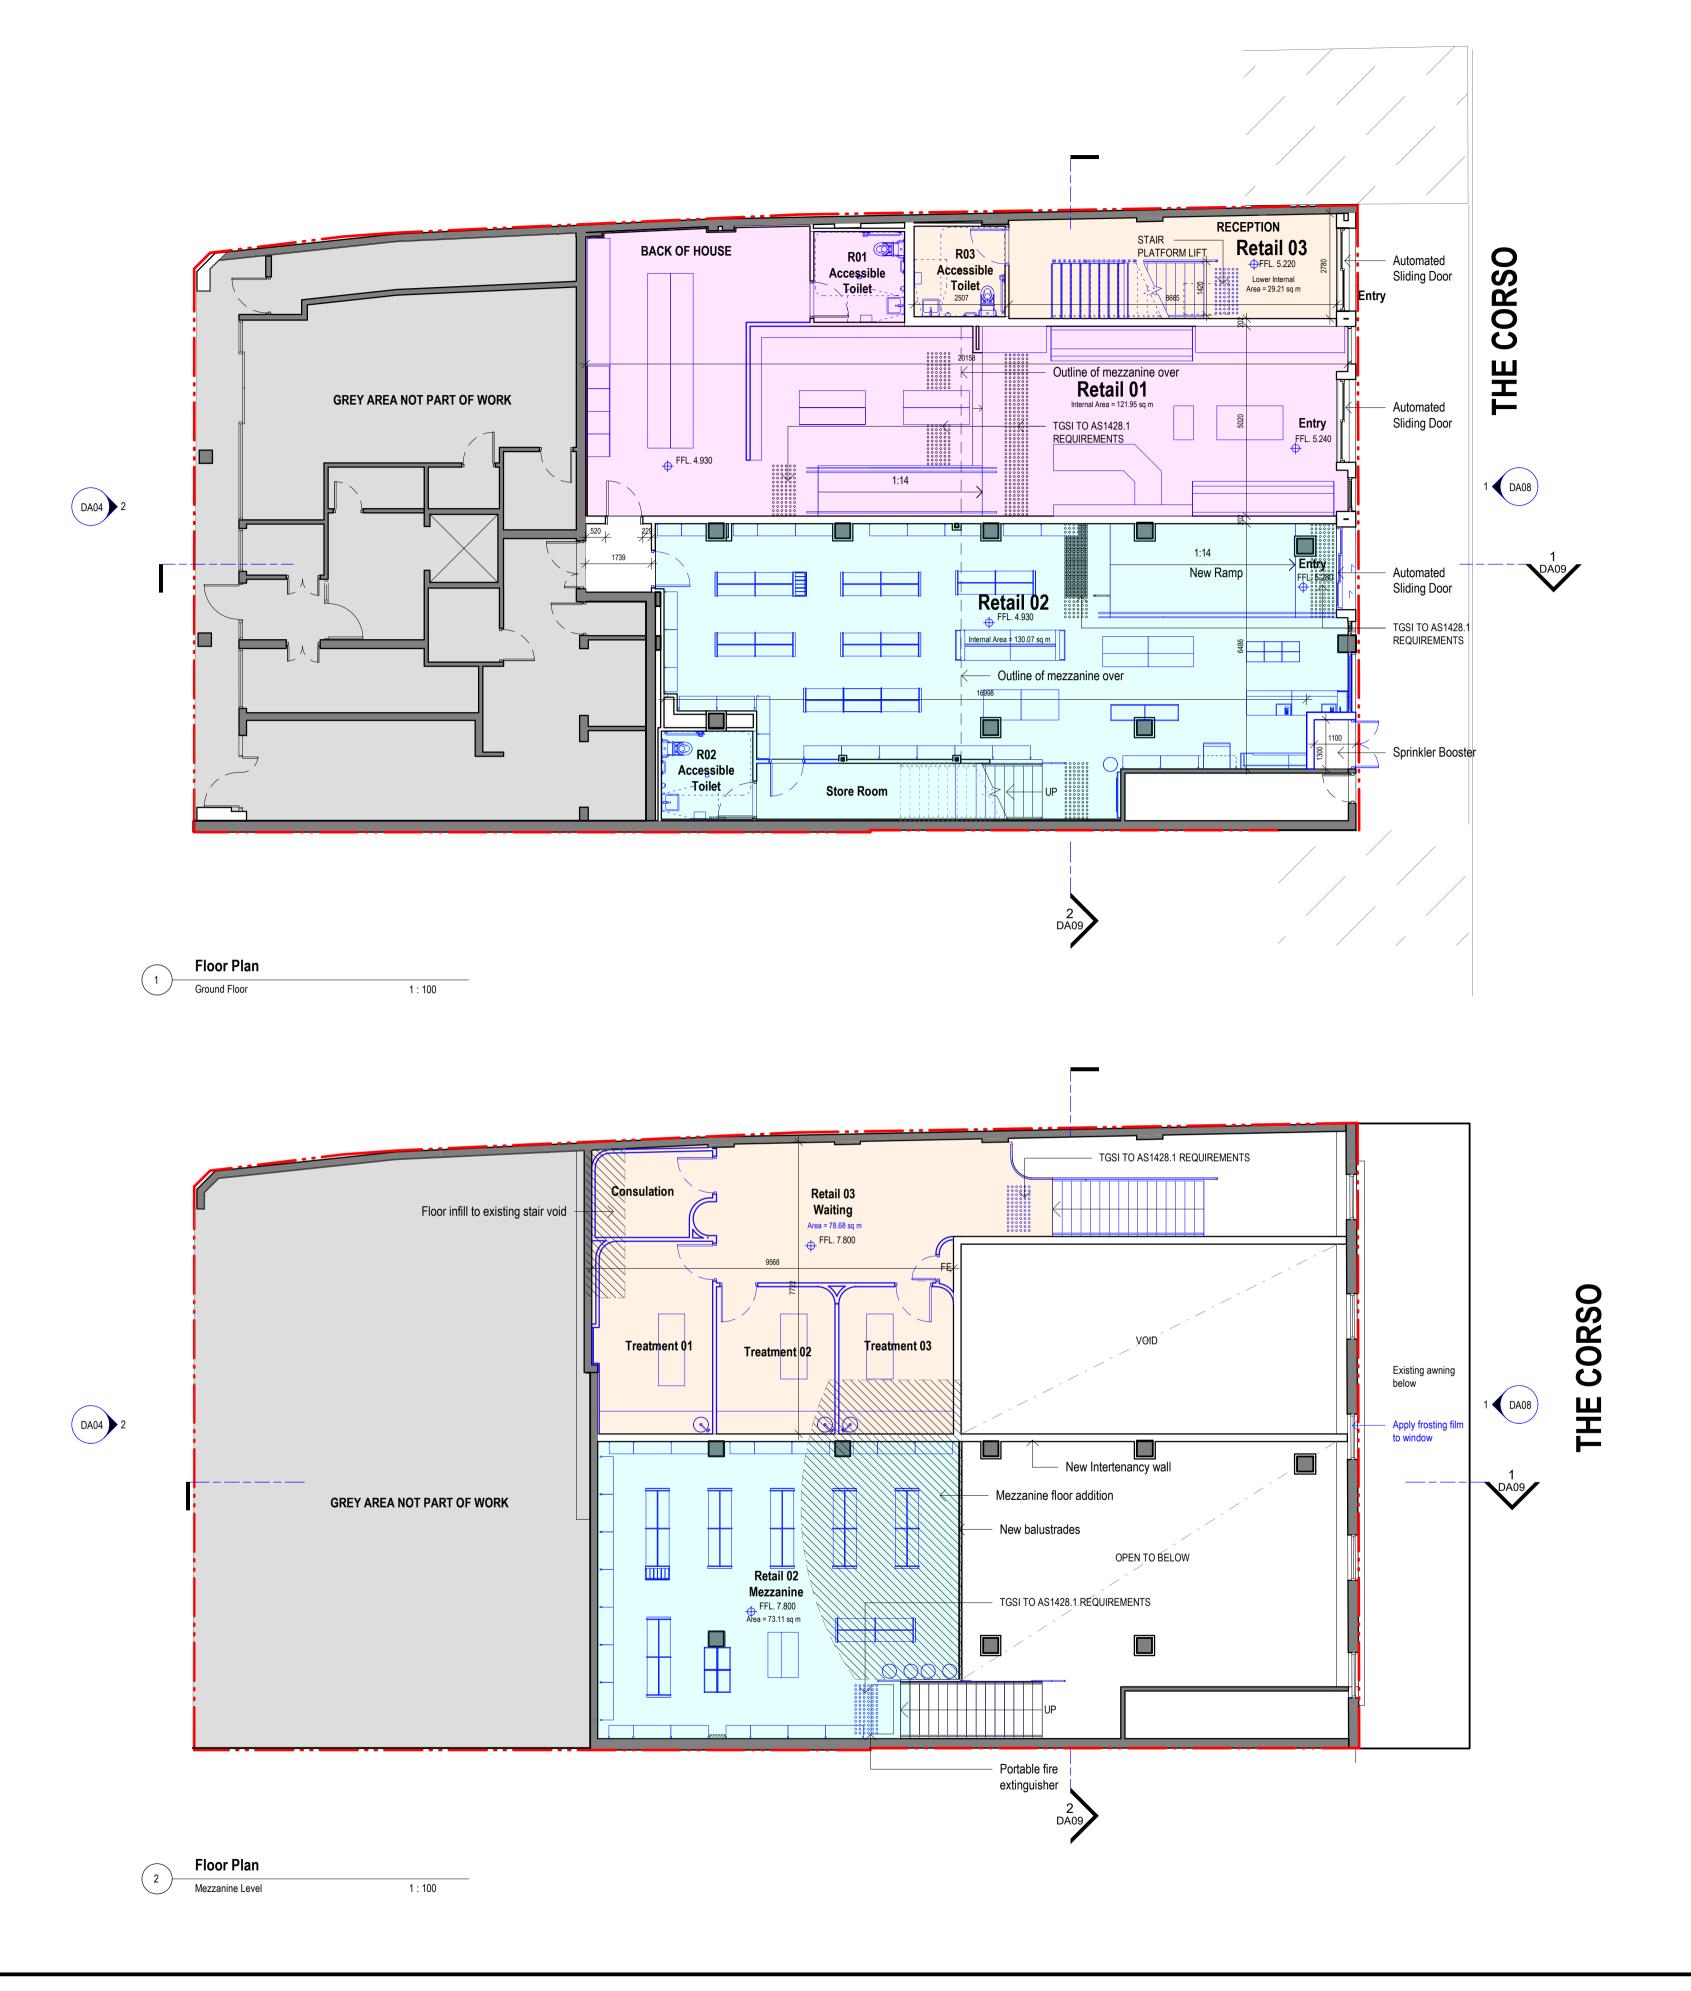

**DA1 General Information Proposed Floor Plans** 

**DA03** 

**LEGEND** 

**Tenancy** 

Retail 02 Retail

EXISTING WALL / ELEMENT

NEW WALL / ELEMENT

S4.55 UPDATES

□ □ WALL / ELEMENT TO BE DEMOLISHED

Provide 850mm minimum clearance to all doors

Retail 01 Grocer/Convenience Store

Retail 03 Health & Fitness Studio

V DESCRIPTION BY DATE Issued for S4.55 27.05.2024

ACN 129 731 559

NSW Registration 7954

LEGEND

Tenancy

Retail 02 Retail

EXISTING WALL / ELEMENT

NEW WALL / ELEMENT

S4.55 UPDATES

□ □ WALL / ELEMENT TO BE DEMOLISHED

Provide 850mm minimum clearance to all doors

Retail 01 Grocer/Convenience Store

Retail 03 Health & Fitness Studio

REV DESCRIPTION BY DATE
A Issued for S4.55 27.05.2024

CHECKED BY

LEGEND

Tenancy

Retail 02 Retail

EXISTING WALL / ELEMENT

NEW WALL / ELEMENT

S4.55 UPDATES

□□ WALL / ELEMENT TO BE DEMOLISHED

Provide 850mm minimum clearance to all doors

Retail 01 Grocer/Convenience Store

Retail 03 Health & Fitness Studio