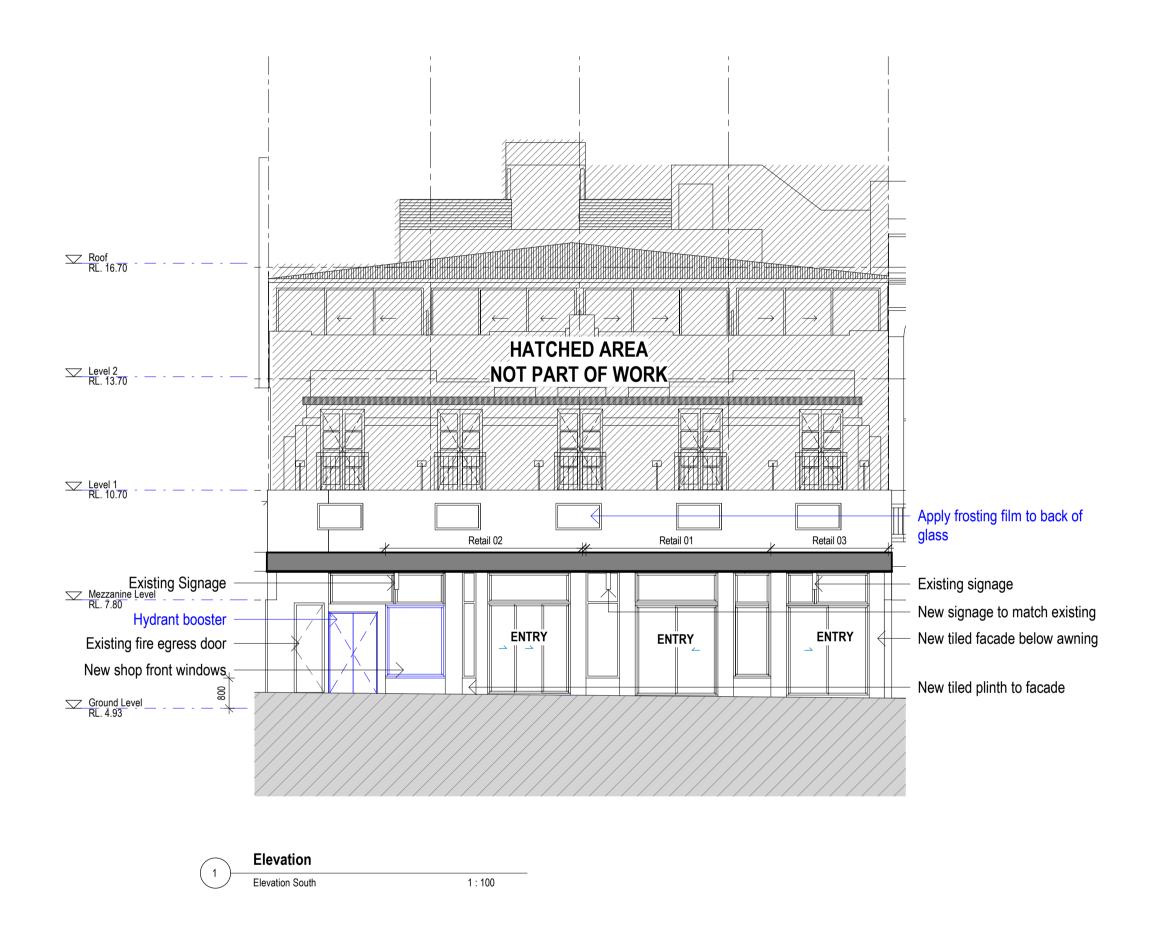

tion with all other documents.
Report any discrepancies to Antoniades Architects Pty Ltd.
All boundary dimensions and bearings to be verified by licensed surveyor prior to proceeding with work.

DESCRIPTION BY DATE 11.06.2024 Issued for S4.55

ANTONIADES ARCHITECTS

www.antoniades.com.au

ACN 129 731 559

Nominated Architect: Andreas Antoniades

NSW Registration 7954

S4.55 APPLICATION FOR APPROVAL

23007CC PROJECT The Corso 63-67 The Corso Manly NSW INITIUM MANAGEMENT

**DA1 General Information Proposed Floor Plans** 

**DA03** 

**LEGEND** 

**Tenancy** 

Retail 02 Retail

EXISTING WALL / ELEMENT

NEW WALL / ELEMENT

S4.55 UPDATES

□ □ WALL / ELEMENT TO BE DEMOLISHED

Provide 850mm minimum clearance to all doors

Retail 01 Grocer/Convenience Store

Retail 03 Health & Fitness Studio







### NOT FOR CONSTRUCTION

(C) Antoniades Architects Pty Ltd all rights reserved. This work is copyright and cannot be reproduced or copied in any form or by any means without the written permission of Antoniades Architects. Any license to use this document, whether expressed or implied is restricted to the terms of the agreement or implied agreement between Antoniades Architects Pty Ltd and the instructing party.
All dimensions in millimeters unless otherwise shown.
Use figured dimensions only.
Do not scale from drawings.
Check all dimensions on site prior to construction.
To be read in conjunction with all other documents.
Report any discrepancies to Antoniades Architects Pty Ltd.
All boundary dimensions and bearings to be verified by licensed surveyor prior to proceeding with work.

V