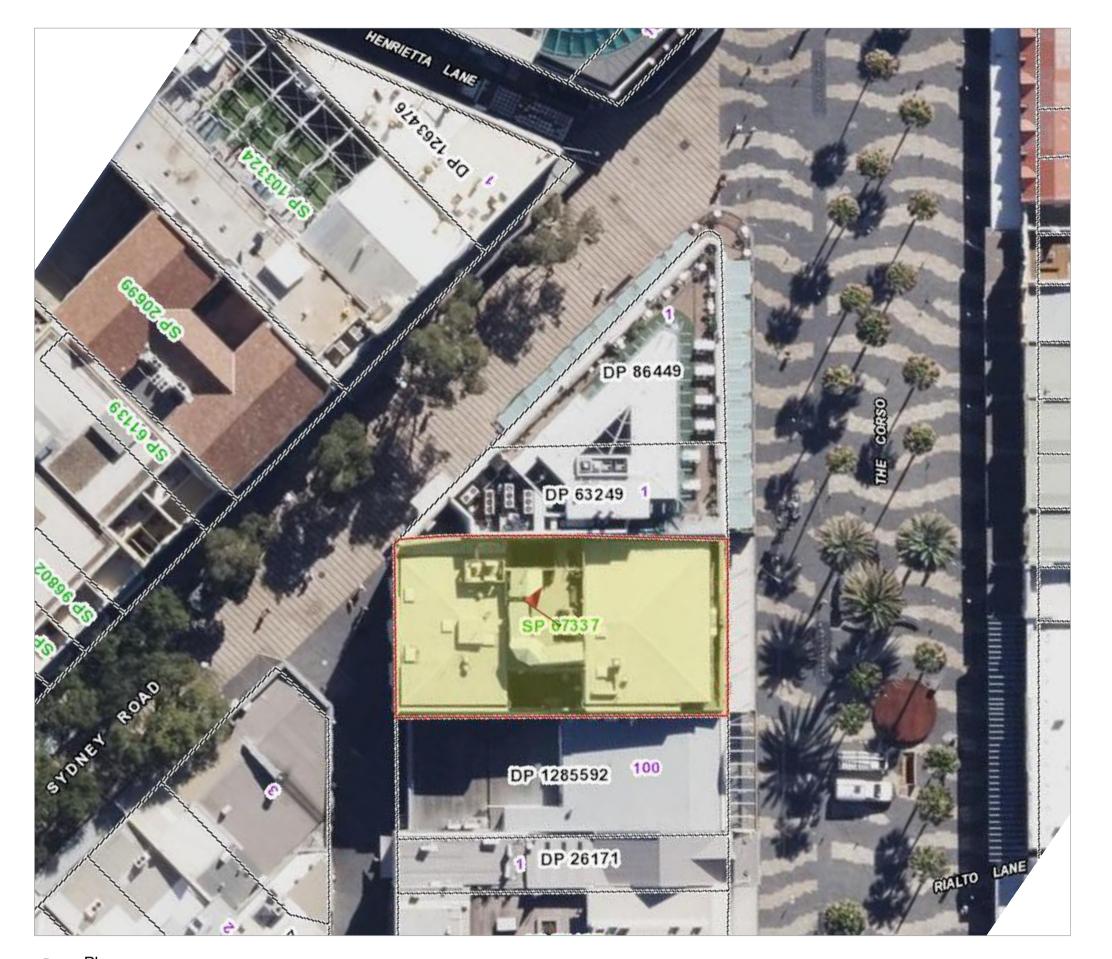

## 63 - 67 The Corso, Manly NSW

BY DATE 27.05.2024 DESCRIPTION Issued for S4.55

ANTONIADES ARCHITECTS

ACN 129 731 559

www.antoniades.com.au Nominated Architect: Andreas Antoniades

NSW Registration 7954

S4.55 APPLICATION FOR APPROVAL

23007CC PROJECT The Corso 63-67 The Corso Manly NSW INITIUM MANAGEMENT