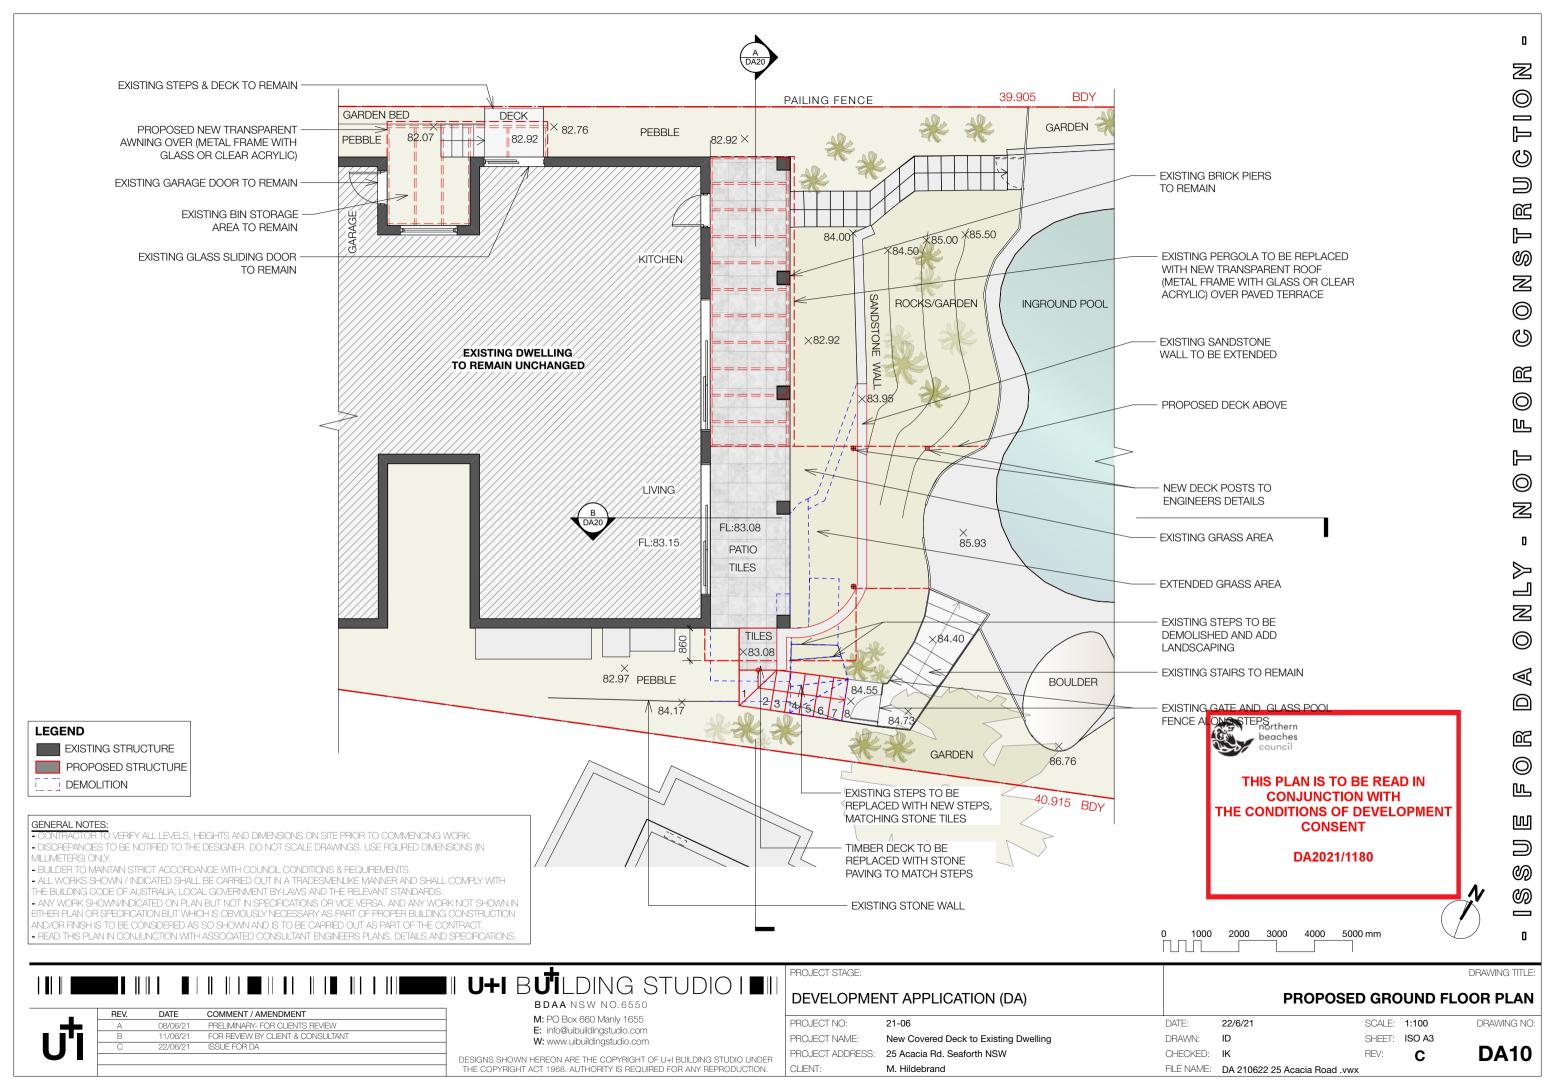

# 1- PROPOSED SOUTH-EAST ELEVATION

1000 2000 3000 4000 5000 mm

 $\mathbb{Z}$ 

 $\mathbb{Z}$ 

 $\triangleleft$ 

 $\mathbb{O}$ W

| LEGEND |                    |  |  |  |  |  |
|--------|--------------------|--|--|--|--|--|
|        | EXISTING STRUCTURE |  |  |  |  |  |
|        | PROPOSED STRUCTURE |  |  |  |  |  |
| 1      | DEMOLITION         |  |  |  |  |  |