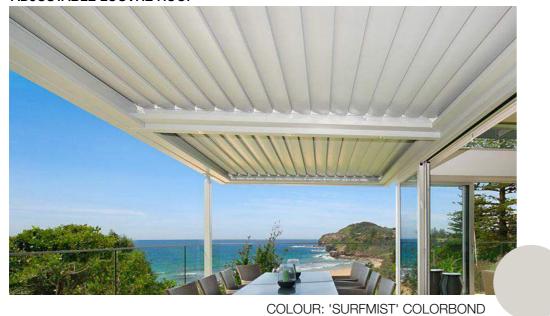

# ADJUSTABLE LOUVRE ROOF

# **TERRACE & SIDE AWNING**

ALUMINIUM FRAME WITH GLASS OR CLEAR ACRYLIC **GLAZING PANELS** FRAME COLOUR: 'SURFMIST' COLORBOND