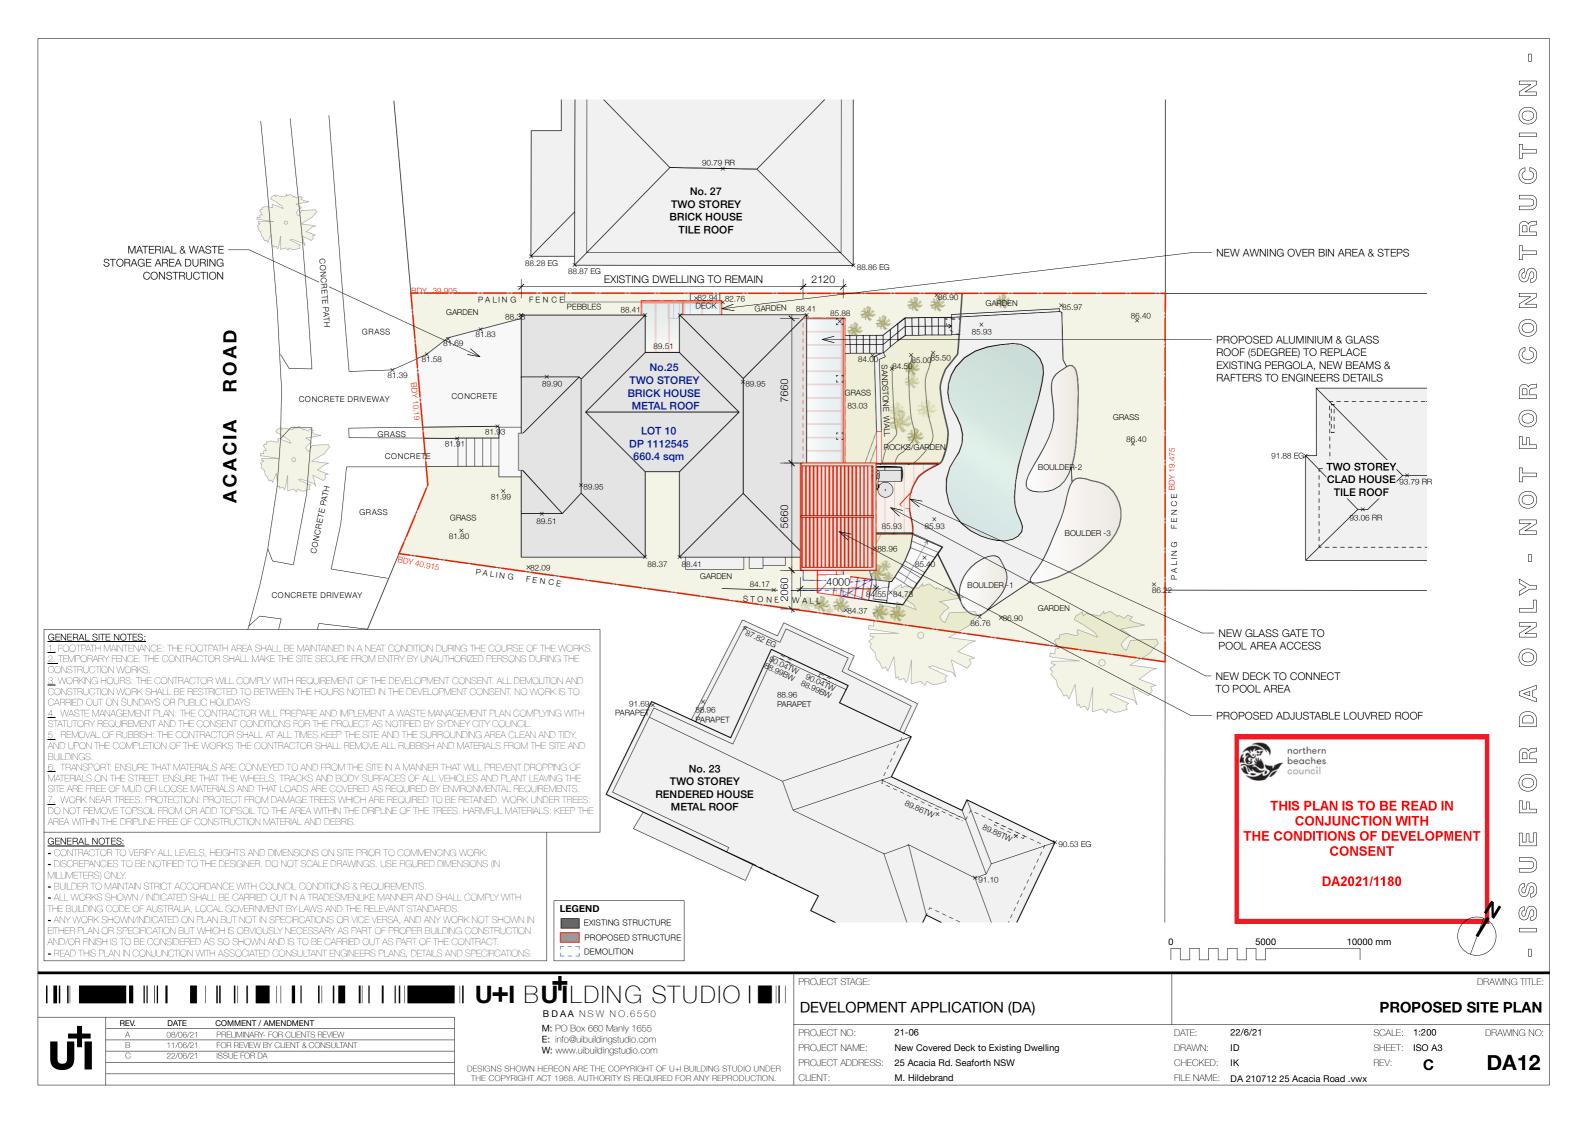

# 1- PROPOSED SOUTH-EAST ELEVATION

1000 2000 3000 4000 5000 mm

 $\mathbb{Z}$ 

 $\mathbb{Z}$ 

 $\triangleleft$ 

 $\mathbb{O}$ W

| LEGEND |                    |  |  |  |  |  |
|--------|--------------------|--|--|--|--|--|
|        | EXISTING STRUCTURE |  |  |  |  |  |
|        | PROPOSED STRUCTURE |  |  |  |  |  |
| 1      | DEMOLITION         |  |  |  |  |  |