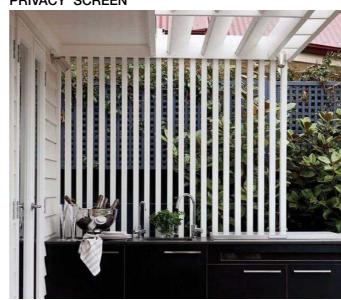

|  |
|                | PROJECT NO:                  | 21-06                                 | DATE:      | 10/8/21                       | SCALE:             | 1:100  | DRAWING NO    |  |
|                | PROJECT NAME:                | New Covered Deck to Existing Dwelling | DRAWN:     | ID                            | SHEET:             | ISO A3 |               |  |
|                | PROJECT ADDRESS:             | 25 Acacia Rd. Seaforth NSW            | CHECKED:   | IK                            | REV:               | Α      | DA31          |  |
|                | CLIENT:                      | M. Hildebrand                         | FILE NAME: | DA 210714 25 Acacia Road 2.vw | x                  |        |               |  |

# ADJUSTABLE LOUVRE ROOF



# PRIVACY SCREEN



TIMBER, PAINT FINISH: WHITE

# **TERRACE & SIDE AWNING**



ALUMINIUM FRAME WITH GLASS OR CLEAR ACRYLIC **GLAZING PANELS** FRAME COLOUR: 'SURFMIST' COLORBOND

#### **BALUSTRADE**



WIRE BALUSTRADE WITH TIMBER HANDRAIL

#### TIMBER DECKING



HARDWOOD TIMBER DECKING

#### STEEL STRUCTURE



beaches THIS PLAN IS TO BE READ IN **CONJUNCTION WITH** THE CONDITIONS OF DEVELOPMENT CONSENT

DA2021/1180

# 

PRELIMINARY- FOR CLIENTS REVIEW FOR REVIEW BY CLIENT & CONSULTAN ISSUE FOR DA

BDAA NSW NO.6550 M: PO Box 660 Manly 1655 E: info@uibuildingstudio.com
W: www.uibuildingstudio.com DESIGNS SHOWN HEREON ARE THE COPYRIGHT OF U+I BUILDING STUDIO UNDER THE COPYRIGHT ACT 1968. AUTHORITY IS REQUIRED FOR ANY REPRODUCTION.

PROJECT STAGE: **DEVELOPMENT APPLICATION (DA)** PROJECT NO:

PROJECT NAME: New