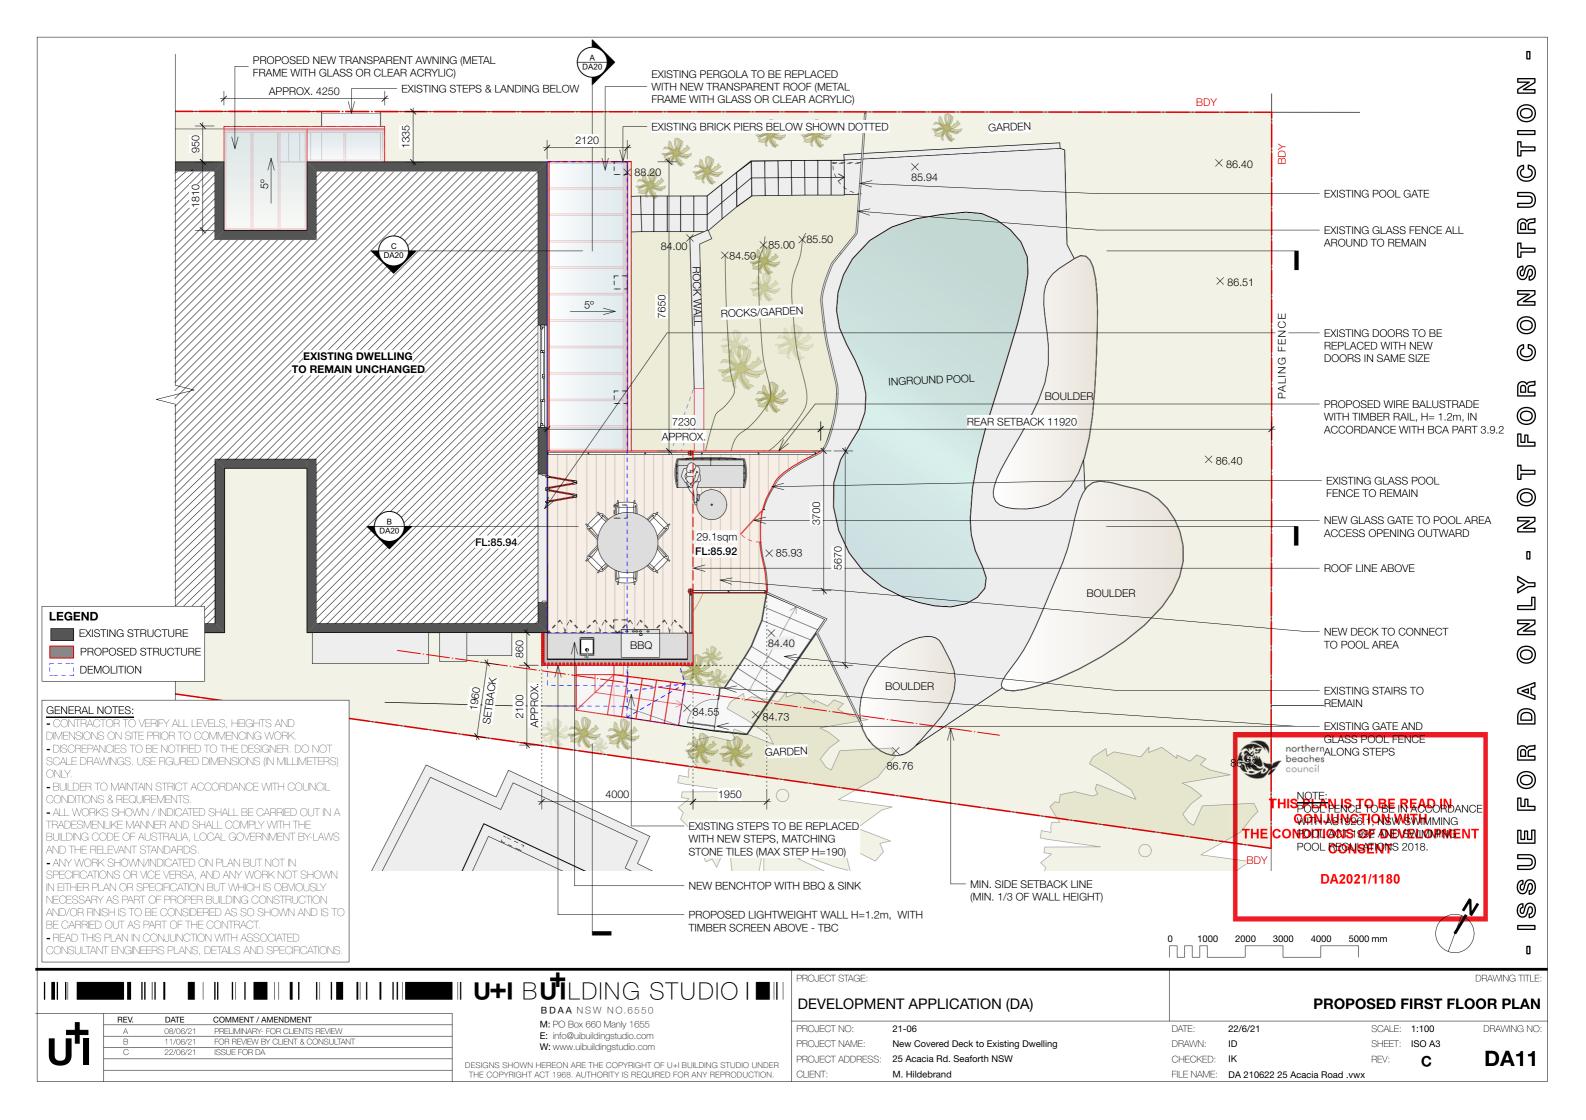

# 1- PROPOSED SOUTH-EAST ELEVATION

1000 2000 3000 4000 5000 mm

 $\mathbb{Z}$ 

 $\mathbb{Z}$ 

 $\triangleleft$ 

 $\mathbb{O}$ W

| LEGEND |                    |  |  |  |  |  |
|--------|--------------------|--|--|--|--|--|
|        | EXISTING STRUCTURE |  |  |  |  |  |
|        | PROPOSED STRUCTURE |  |  |  |  |  |
| 1      | DEMOLITION         |  |  |  |  |  |