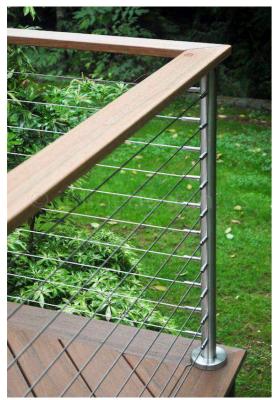

DRAWING NO    |  |
|                | PROJECT NAME:                | New Covered Deck to Existing Dwelling | DRAWN:     | ID                            | SHEET:             | ISO A3 |               |  |
|                | PROJECT ADDRESS:             | 25 Acacia Rd. Seaforth NSW            | CHECKED:   | IK                            | REV:               | Α      | DA31          |  |
|                | CLIENT:                      | M. Hildebrand                         | FILE NAME: | DA 210714 25 Acacia Road 2.vw | x                  |        |               |  |

# ADJUSTABLE LOUVRE ROOF



# PRIVACY SCREEN



TIMBER, PAINT FINISH: WHITE

# **TERRACE & SIDE AWNING**



ALUMINIUM FRAME WITH GLASS OR CLEAR ACRYLIC **GLAZING PANELS** FRAME COLOUR: 'SURFMIST' COLORBOND

#### **BALUSTRADE**



WIRE BALUSTRADE WITH TIMBER HANDRAIL

#### TIMBER DECKING



HARDWOOD TIMBER DECKING

#### STEEL STRUCTURE



beaches THIS PLAN IS TO BE READ IN **CONJUNCTION WITH** THE CONDITIONS OF DEVELOPMENT CONSENT

DA2021/1180

# 

PRELIMINARY- FOR CLIENTS REVIEW FOR REVIEW BY CLIENT & CONSULTAN ISSUE FOR DA

BDAA NSW NO.6550 M: PO Box 660 Manly 1655 E: info@uibuildingstudio.com
W: www.uibuildingstudio.com DESIGNS SHOWN HEREON ARE THE COPYRIGHT OF U+I BUILDING STUDIO UNDER THE COPYRIGHT ACT 1968. AUTHORITY IS REQUIRED FOR ANY REPRODUCTION.

PROJECT STAGE: **DEVELOPMENT APPLICATION (DA)** PROJECT NO:

PROJECT NAME: New Covered Deck to Existing Dwelling PROJECT ADDRESS: 25 Acacia Rd. Seaforth NSW

**PROPOSED MATERIALS & FINISHES** 

DRAWING TITLE:

DRAWING NO: SCALE: NTS DATE: 22/6/21 SHEET: ISO A3