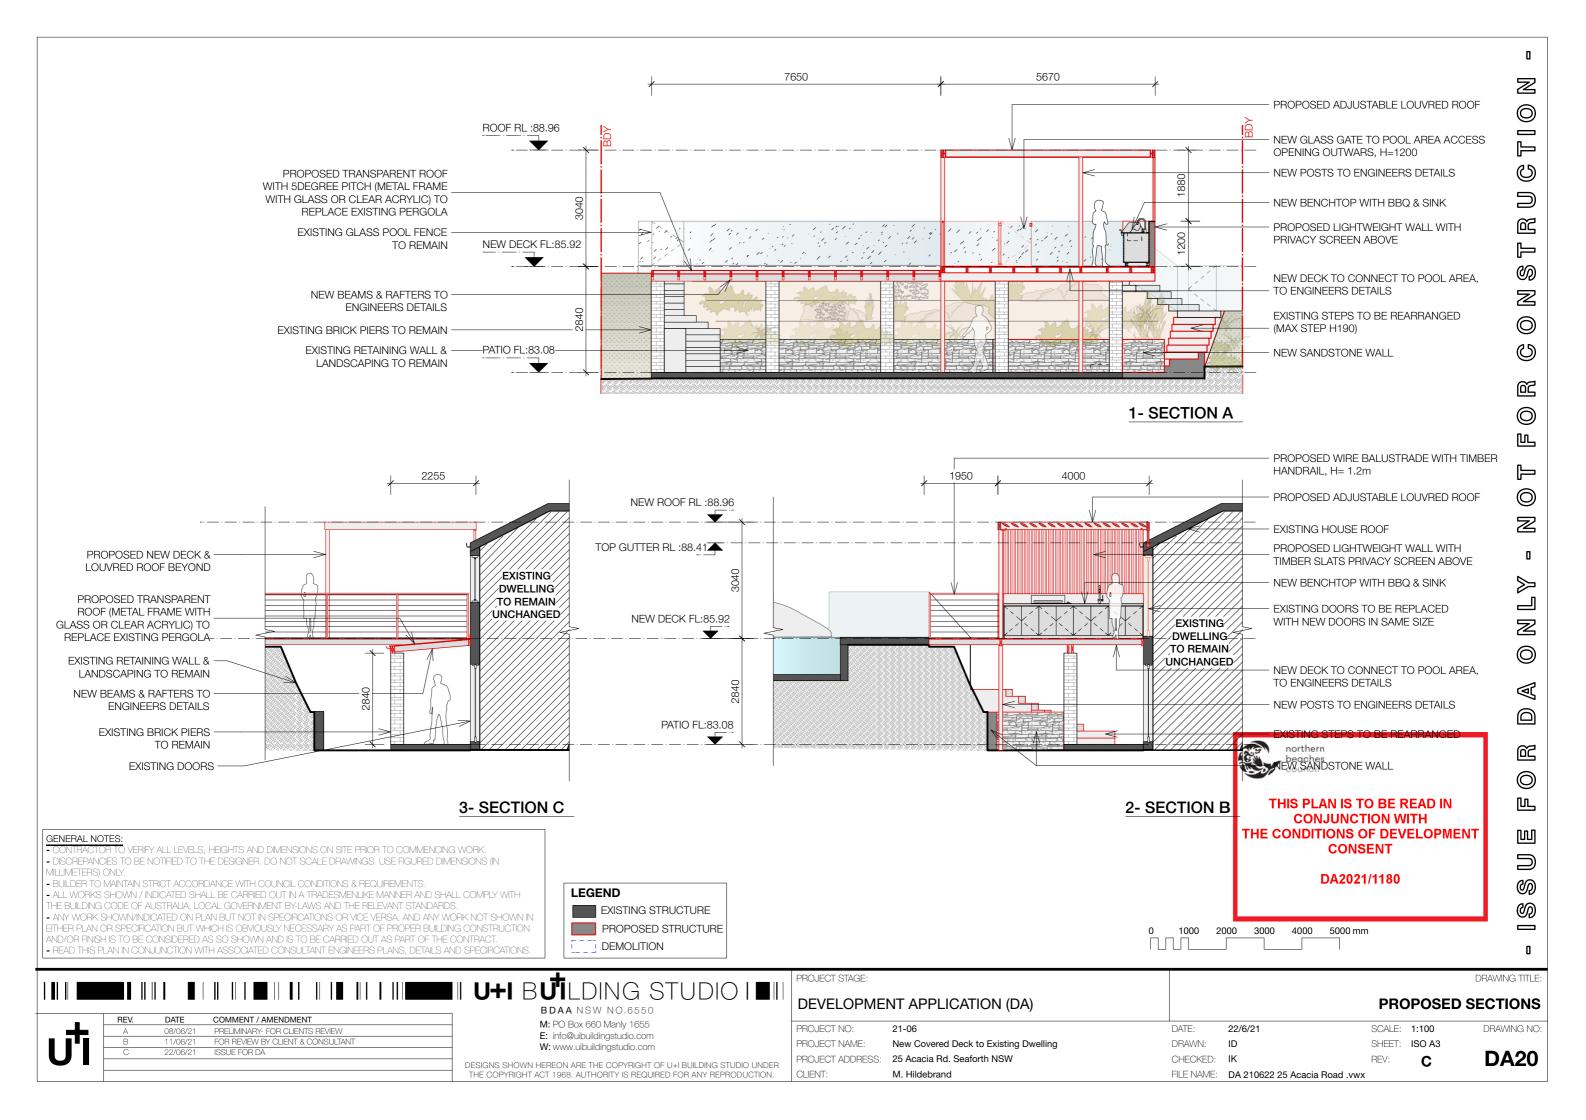

# ADJUSTABLE LOUVRE ROOF

# PRIVACY SCREEN

TIMBER, PAINT FINISH: WHITE

# **TERRACE & SIDE AWNING**

ALUMINIUM FRAME WITH GLASS OR CLEAR ACRYLIC **GLAZING PANELS** FRAME COLOUR: 'SURFMIST' COLORBOND

#### **BALUSTRADE**

WIRE BALUSTRADE WITH TIMBER HANDRAIL

#### TIMBER DECKING

HARDWOOD TIMBER DECKING

#### STEEL STRUCTURE

beaches THIS PLAN IS TO BE READ IN **CONJUNCTION WITH** THE CONDITIONS OF DEVELOPMENT CONSENT

DA2021/1180