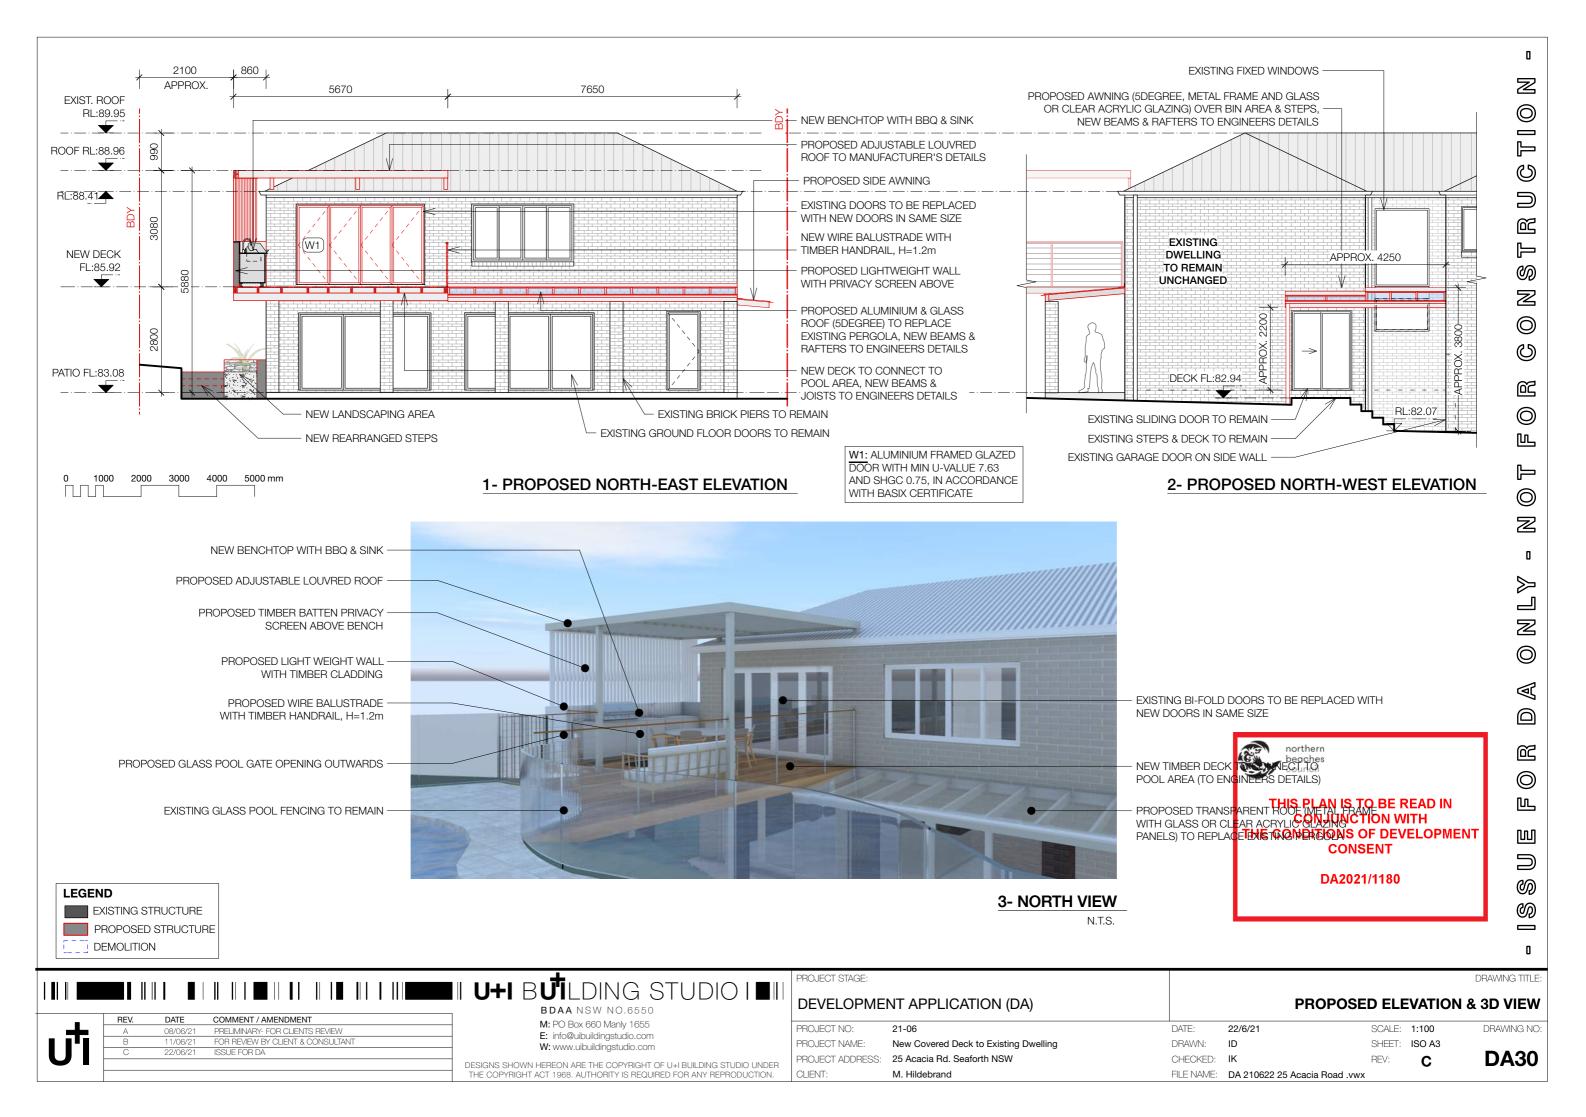

# 1- PROPOSED SOUTH-EAST ELEVATION

1000 2000 3000 4000 5000 mm

 $\mathbb{Z}$ 

 $\mathbb{Z}$ 

 $\triangleleft$ 

 $\mathbb{O}$ W

| LEGEND |                    |  |  |  |  |  |
|--------|--------------------|--|--|--|--|--|
|        | EXISTING STRUCTURE |  |  |  |  |  |
|        | PROPOSED STRUCTURE |  |  |  |  |  |
| 1      | DEMOLITION         |  |  |  |  |  |