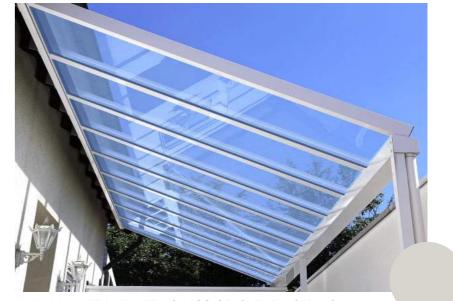

# ADJUSTABLE LOUVRE ROOF

# **TERRACE & SIDE AWNING**

ALUMINIUM FRAME WITH GLASS OR CLEAR ACRYLIC **GLAZING PANELS** FRAME COLOUR: 'SURFMIST' COLORBOND