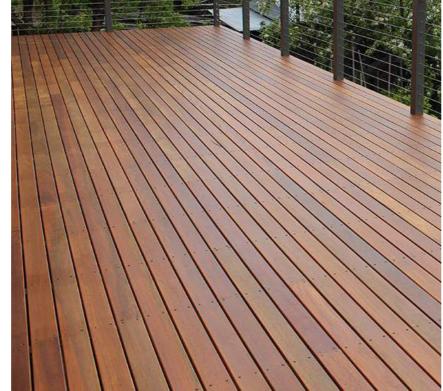

| New Covered Deck to Existing Dwelling | DRAWN:     | ID                            | SHEET:             | ISO A3 |               |  |
|                | PROJECT ADDRESS:             | 25 Acacia Rd. Seaforth NSW            | CHECKED:   | IK                            | REV:               | Α      | DA31          |  |
|                | CLIENT:                      | M. Hildebrand                         | FILE NAME: | DA 210714 25 Acacia Road 2.vw | x                  |        |               |  |

# ADJUSTABLE LOUVRE ROOF



# PRIVACY SCREEN



TIMBER, PAINT FINISH: WHITE

# **TERRACE & SIDE AWNING**



ALUMINIUM FRAME WITH GLASS OR CLEAR ACRYLIC **GLAZING PANELS** FRAME COLOUR: 'SURFMIST' COLORBOND

#### **BALUSTRADE**



WIRE BALUSTRADE WITH TIMBER HANDRAIL

#### TIMBER DECKING



HARDWOOD TIMBER DECKING

#### STEEL STRUCTURE



beaches THIS PLAN IS TO BE READ IN **CONJUNCTION WITH** THE CONDITIONS OF DEVELOPMENT CONSENT

DA2021/1180

# 

PRELIMINARY- FOR CLIENTS REVIEW FOR REVIEW BY CLIENT & CONSULTAN ISSUE FOR DA

BDAA NSW NO.6550 M: PO Box 660 Manly 1655 E: info@uibuildingstudio.com
W: www.uibuildingstudio.com DESIGNS SHOWN HEREON ARE THE COPYRIGHT OF U+I BUILDING STUDIO UNDER THE COPYRIGHT ACT 1968. AUTHORITY IS REQUIRED FOR ANY REPRODUCTION.

PROJECT STAGE: **DEVELOPMENT APPLICATION (DA)** PROJECT NO:

PROJECT NAME: New Covered Deck to Existing Dwelling PROJECT ADDRESS: 25 Acacia Rd. Seaforth NSW

**PROPOSED MATERIALS & FINISHES** 

DRAWING TITLE:

DRAWING NO: SCALE: NTS DATE: 22/6/21 SHEET: ISO A3 DRAWN: ID **DA40** CHECKED: IK REV: C M. Hildebrand FILE NAME