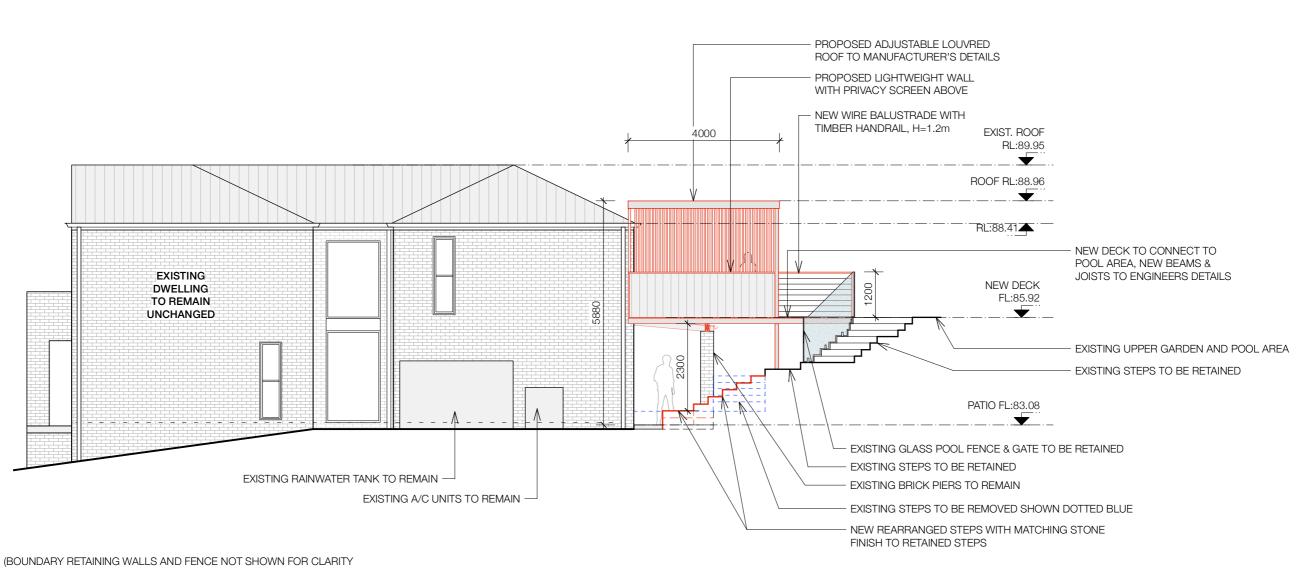

# 1- PROPOSED SOUTH-EAST ELEVATION

1000 2000 3000 4000 5000 mm

 $\mathbb{Z}$ 

 $\mathbb{Z}$ 

 $\triangleleft$ 

 $\mathbb{O}$ W

| LEGEND |                    |  |  |  |  |  |
|--------|--------------------|--|--|--|--|--|
|        | EXISTING STRUCTURE |  |  |  |  |  |
|        | PROPOSED STRUCTURE |  |  |  |  |  |
| 1      | DEMOLITION         |  |  |  |  |  |