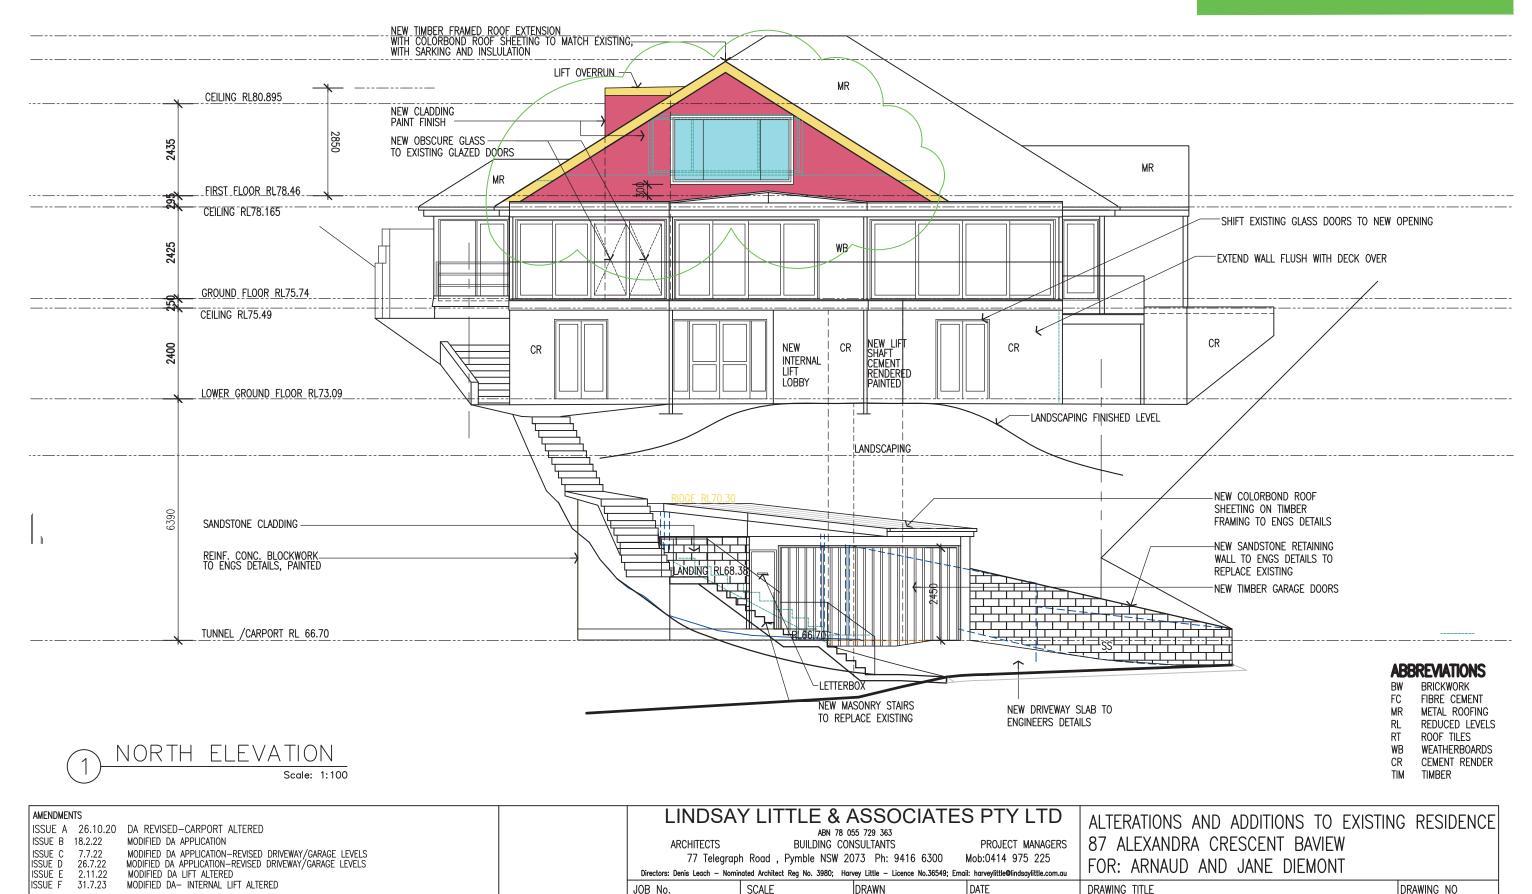

## MODIFIED DA 1. INTERNAL LIFT MOVED

A07F

NORTH ELEVATION

1:100

J.S.

JUNE 2020

1281/19

ALL DIMENSIONS TO BE CHECKED ON SITE BY BUILDER PRIOR TO CONSTRUCTION FIGURE

TO SURVEY PLAN RETAIN ALL TREES UNLESS OTHERWISE NOTED

DIMENSIONS TO BE USED IN PREFERENCE TO SCALEALL BOUNDARIES AND LEVELS SUBJECT

| AMENDMENTS ISSUE A 26.10.20 DA REVISED—CARPORT ALTERED ISSUE B 18.2.22 MODIFIED DA APPLICATION  ISSUE D 26.7.22 MODIFIED DA APPLICATION—REVISED DRIVEWAY/GARAGE LEVELS ISSUE E 2.11.22 MODIFIED DA— LIFT ALTERED  | ARCHITECTS<br>77 Telegr | ABN 78 055 729 363  ARCHITECTS BUILDING CONSULTANTS PROJECT MANAGERS 77 Telegraph Road , Pymble NSW 2073 Ph: 9416 6300 Mob:0414 975 225  Directors: Denis Leach - Nominated Architect Reg No. 3980; Harvey Little - Licence No.36549; Email: harveylittle@lindsoylittle.com.au |       |           | ALTERATIONS AND ADDITIONS TO EXISTING RESIDENCE 87 ALEXANDRA CRESCENT BAVIEW FOR: ARNAUD AND JANE DIEMONT |            |
|-------------------------------------------------------------------------------------------------------------------------------------------------------------------------------------------------------------------|-------------------------|--------------------------------------------------------------------------------------------------------------------------------------------------------------------------------------------------------------------------------------------------------------------------------|-------|-----------|-----------------------------------------------------------------------------------------------------------|------------|
| ISSUE F 31.7.23 MODIFIED DA- INTERNAL LIFT ALTERED                                                                                                                                                                | JOB No.                 | SCALE                                                                                                                                                                                                                                                                          | DRAWN | DATE      | DRAWING TITLE                                                                                             | DRAWING NO |
| ALL DIMENSIONS TO BE CHECKED ON SITE BY BUILDER PRIOR TO CONSTRUCTION FIGURE DIMENSIONS TO BE USED IN PREFERENCE TO SCALEALL BOUNDARIES AND LEVELS SUBJECT TO SURVEY PLAN RETAIN ALL TREES UNLESS OTHERWISE NOTED | 1281/19                 | 1:100                                                                                                                                                                                                                                                                          | J.S.  | JUNE 2020 | WEST ELEVATION                                                                                            | A08F       |