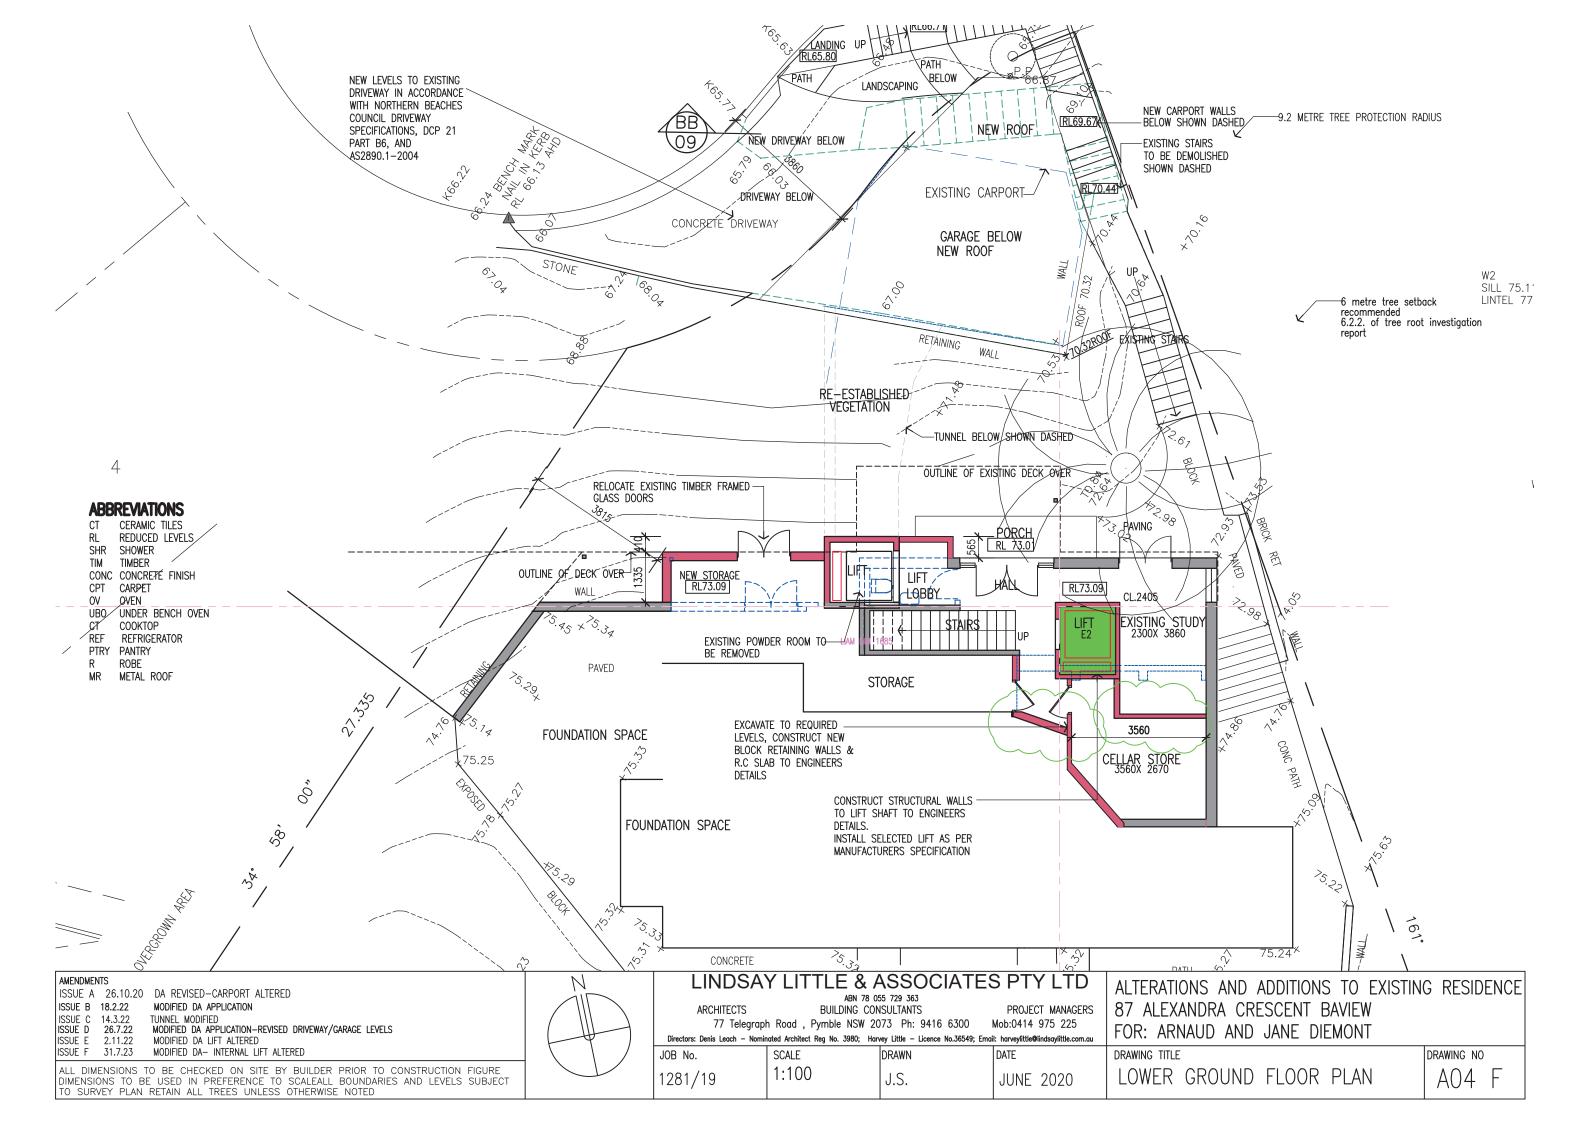

## MODIFIED DA 1. INTERNAL LIFT MOVED

A07F

NORTH ELEVATION

1:100

J.S.

JUNE 2020

1281/19

ALL DIMENSIONS TO BE CHECKED ON SITE BY BUILDER PRIOR TO CONSTRUCTION FIGURE