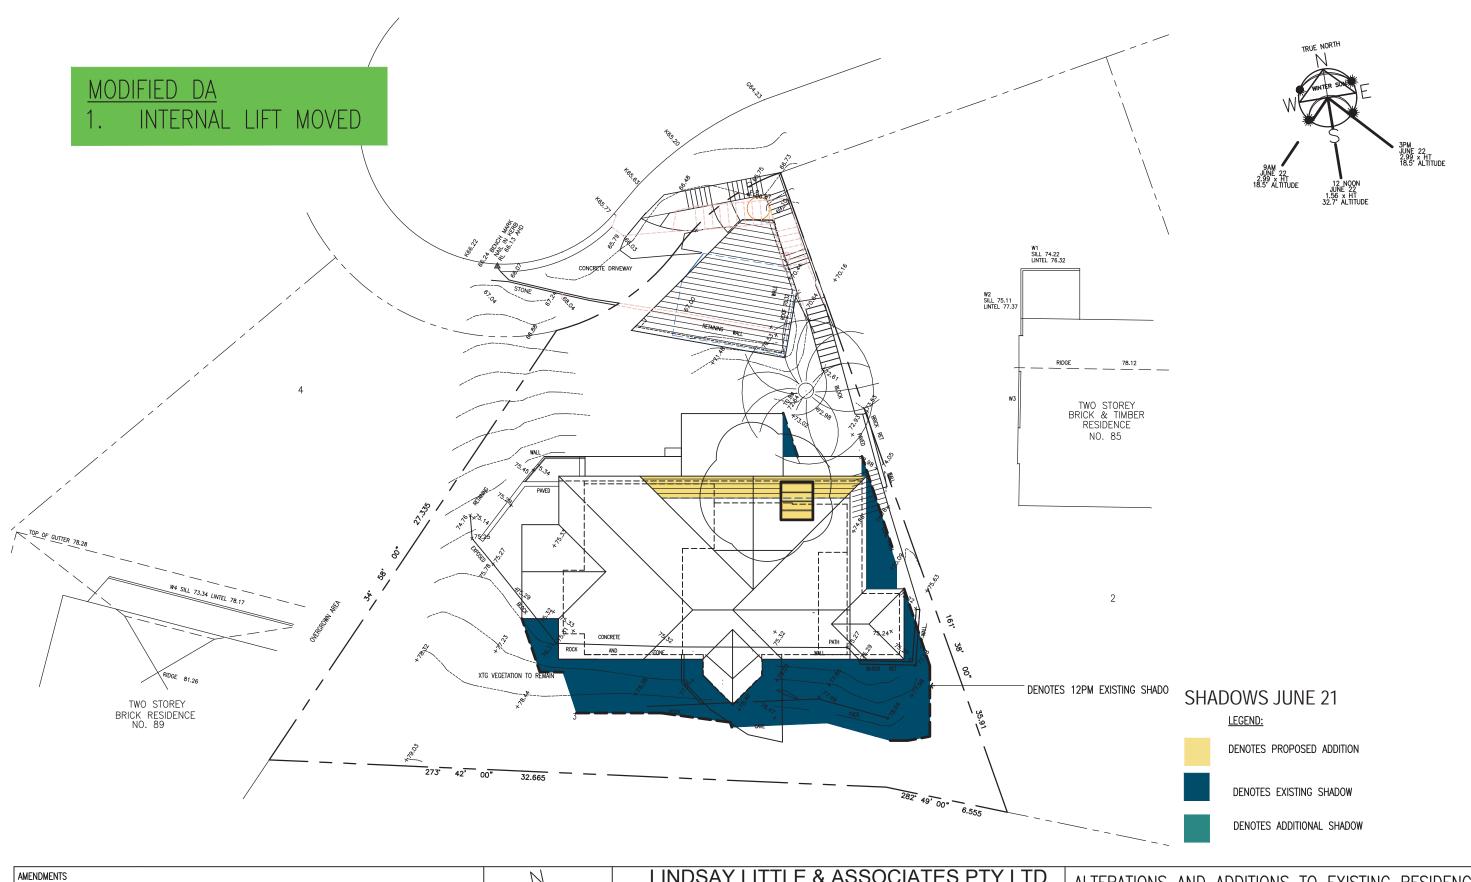

ALTERATIONS AND ADDITIONS TO EXISTING RESIDENCE 87 ALEXANDRA CRESCENT BAVIEW FOR: ARNAUD AND JANE DIEMONT

DRAWING TITLE DRAWING NO SHADOW DIAGRAM-12PM JUNE 21

ISSUE A 8.12.20 — UPDATED CARPORT ISSUE B 7.8.23 — MODIFIED DA