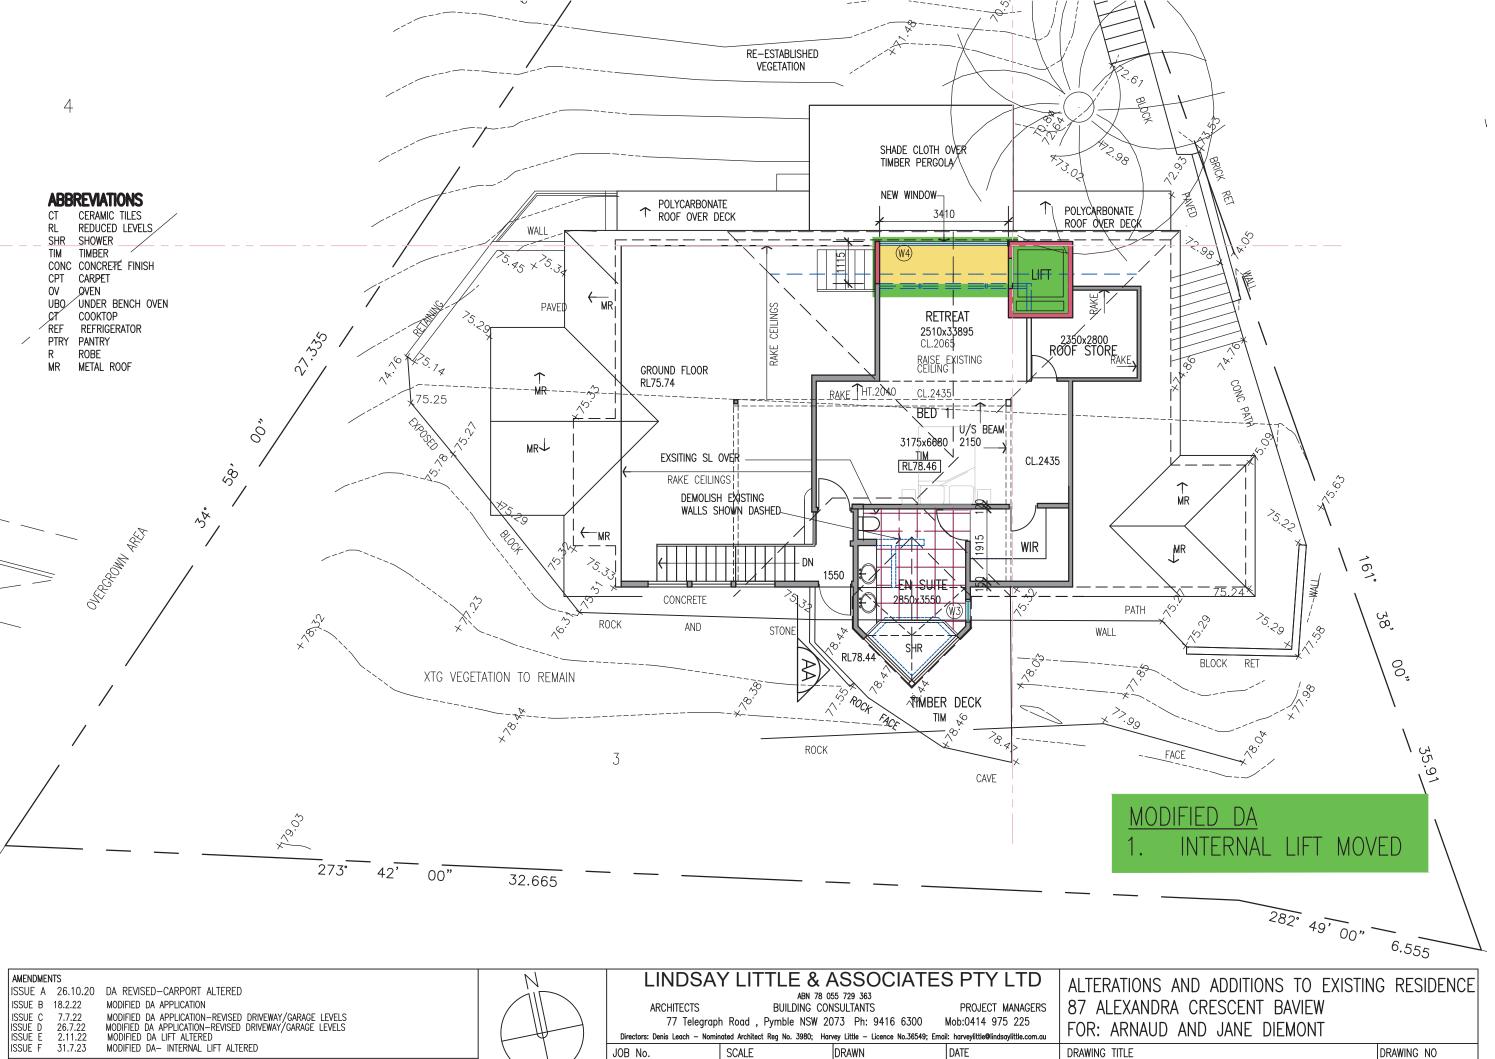

JOB No. DRAWN SCALE DATE 1:200 1281/19 J.S. JUNE 2020 87 ALEXANDRA CRESCENT BAVIEW FOR: ARNAUD AND JANE DIEMONT

DRAWING TITLE DRAWING NO A02 F SITE ANALYSIS PLAN

1:100

1281/19

A06 F

FIRST FLOOR PLAN

JUNE 2020

31.7.23 ALL DIMENSIONS TO BE CHECKED ON SITE BY BUILDER PRIOR TO CONSTRUCTION FIGURE DIMENSIONS TO BE USED IN PREFERENCE TO SCALEALL BOUNDARIES AND LEVELS SUBJECT TO SURVEY PLAN RETAIN ALL TREES UNLESS OTHERWISE NOTED