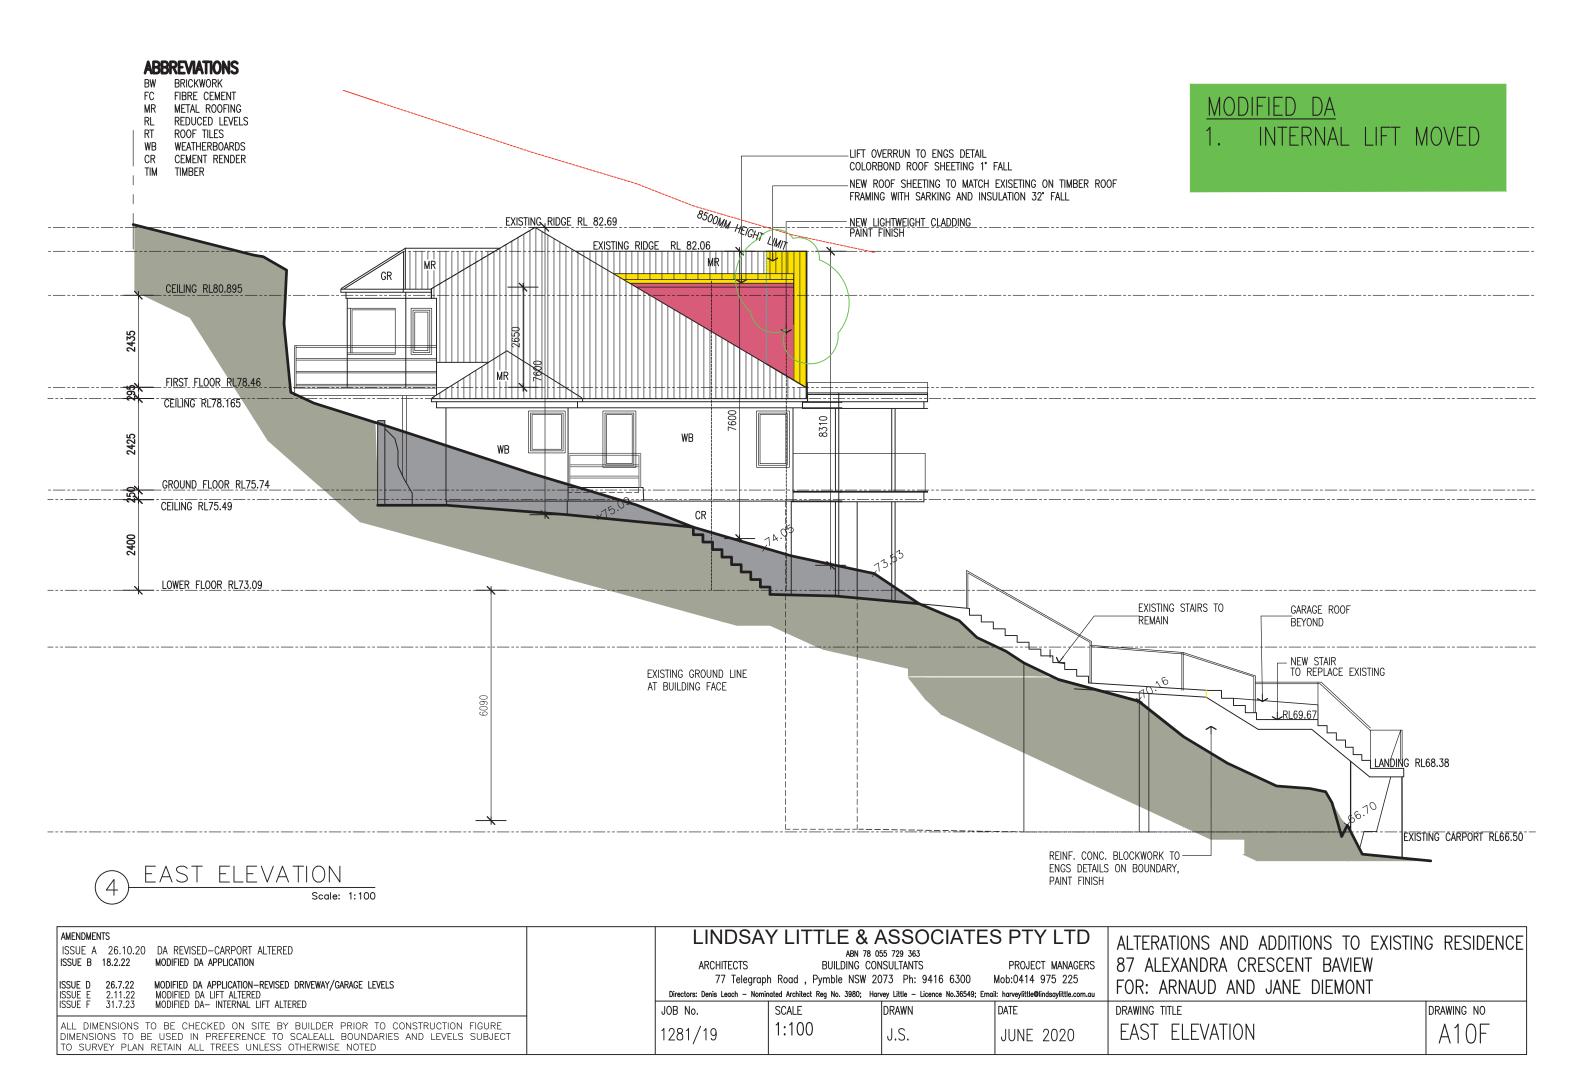

## MODIFIED DA 1. INTERNAL LIFT MOVED

A07F

NORTH ELEVATION

1:100

J.S.

JUNE 2020

1281/19

ALL DIMENSIONS TO BE CHECKED ON SITE BY BUILDER PRIOR TO CONSTRUCTION FIGURE

TO SURVEY PLAN RETAIN ALL TREES UNLESS OTHERWISE NOTED

DIMENSIONS TO BE USED IN PREFERENCE TO SCALEALL BOUNDARIES AND LEVELS SUBJECT

| AMENDMENTS ISSUE A 26.10.20 DA REVISED—CARPORT ALTERED ISSUE B 18.2.22 MODIFIED DA APPLICATION  ISSUE D 26.7.22 MODIFIED DA APPLICATION—REVISED DRIVEWAY/GARAGE LEVELS ISSUE E 2.11.22 MODIFIED DA— LIFT ALTERED  | ARCHITECTS<br>77 Telegr | ABN 78 055 729 363  ARCHITECTS BUILDING CONSULTANTS PROJECT MANAGERS 77 Telegraph Road , Pymble NSW 2073 Ph: 9416 6300 Mob:0414 975 225  Directors: Denis Leach - Nominated Architect Reg No. 3980; Harvey Little - Licence No.36549; Email: harveylittle@lindsoylittle.com.au |       |           | ALTERATIONS AND ADDITIONS TO EXISTING RESIDENCE 87 ALEXANDRA CRESCENT BAVIEW FOR: ARNAUD AND JANE DIEMONT |            |
|-------------------------------------------------------------------------------------------------------------------------------------------------------------------------------------------------------------------|-------------------------|--------------------------------------------------------------------------------------------------------------------------------------------------------------------------------------------------------------------------------------------------------------------------------|-------|-----------|-----------------------------------------------------------------------------------------------------------|------------|
| ISSUE F 31.7.23 MODIFIED DA- INTERNAL LIFT ALTERED                                                                                                                                                                | JOB No.                 | SCALE                                                                                                                                                                                                                                                                          | DRAWN | DATE      | DRAWING TITLE                                                                                             | DRAWING NO |
| ALL DIMENSIONS TO BE CHECKED ON SITE BY BUILDER PRIOR TO CONSTRUCTION FIGURE DIMENSIONS TO BE USED IN PREFERENCE TO SCALEALL BOUNDARIES AND LEVELS SUBJECT TO SURVEY PLAN RETAIN ALL TREES UNLESS OTHERWISE NOTED | 1281/19                 | 1:100                                                                                                                                                                                                                                                                          | J.S.  | JUNE 2020 | WEST ELEVATION                                                                                            | A08F       |