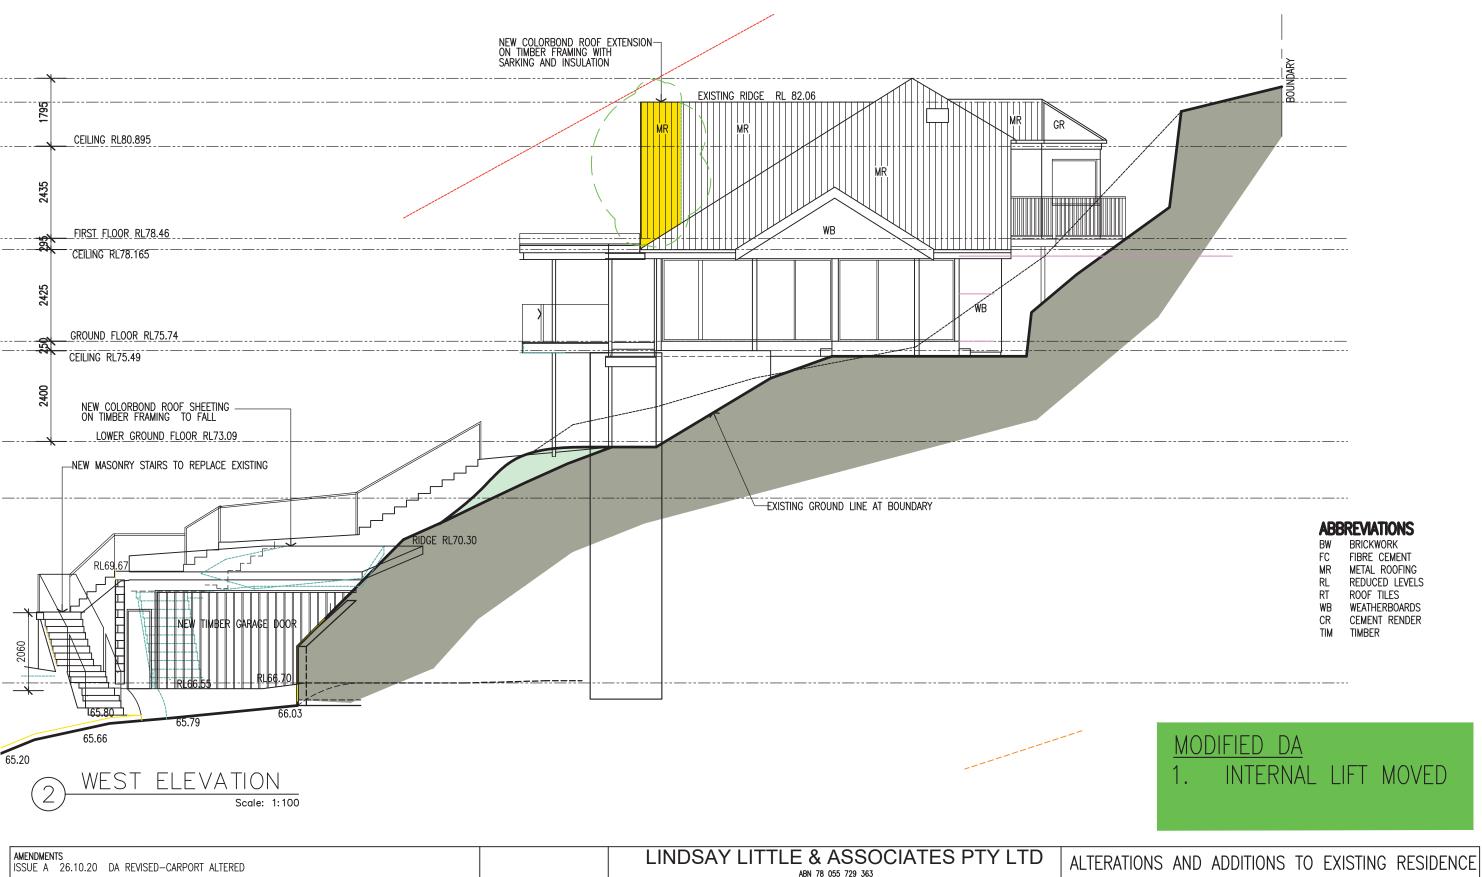

TO SURVEY PLAN RETAIN ALL TREES UNLESS OTHERWISE NOTED

DIMENSIONS TO BE USED IN PREFERENCE TO SCALEALL BOUNDARIES AND LEVELS SUBJECT

| AMENDMENTS ISSUE A 26.10.20 DA REVISED—CARPORT ALTERED ISSUE B 18.2.22 MODIFIED DA APPLICATION  ISSUE D 26.7.22 MODIFIED DA APPLICATION—REVISED DRIVEWAY/GARAGE LEVELS ISSUE E 2.11.22 MODIFIED DA— LIFT ALTERED  | ARCHITECTS<br>77 Telegr | ABN 78 055 729 363  ARCHITECTS BUILDING CONSULTANTS PROJECT MANAGERS 77 Telegraph Road , Pymble NSW 2073 Ph: 9416 6300 Mob:0414 975 225  Directors: Denis Leach - Nominated Architect Reg No. 3980; Harvey Little - Licence No.36549; Email: harveylittle@lindsoylittle.com.au |       |           | ALTERATIONS AND ADDITIONS TO EXISTING RESIDENCE 87 ALEXANDRA CRESCENT BAVIEW FOR: ARNAUD AND JANE DIEMONT |            |
|-------------------------------------------------------------------------------------------------------------------------------------------------------------------------------------------------------------------|-------------------------|--------------------------------------------------------------------------------------------------------------------------------------------------------------------------------------------------------------------------------------------------------------------------------|-------|-----------|-----------------------------------------------------------------------------------------------------------|------------|
| ISSUE F 31.7.23 MODIFIED DA- INTERNAL LIFT ALTERED                                                                                                                                                                | JOB No.                 | SCALE                                                                                                                                                                                                                                                                          | DRAWN | DATE      | DRAWING TITLE                                                                                             | DRAWING NO |
| ALL DIMENSIONS TO BE CHECKED ON SITE BY BUILDER PRIOR TO CONSTRUCTION FIGURE DIMENSIONS TO BE USED IN PREFERENCE TO SCALEALL BOUNDARIES AND LEVELS SUBJECT TO SURVEY PLAN RETAIN ALL TREES UNLESS OTHERWISE NOTED | 1281/19                 | 1:100                                                                                                                                                                                                                                                                          | J.S.  | JUNE 2020 | WEST ELEVATION                                                                                            | A08F       |