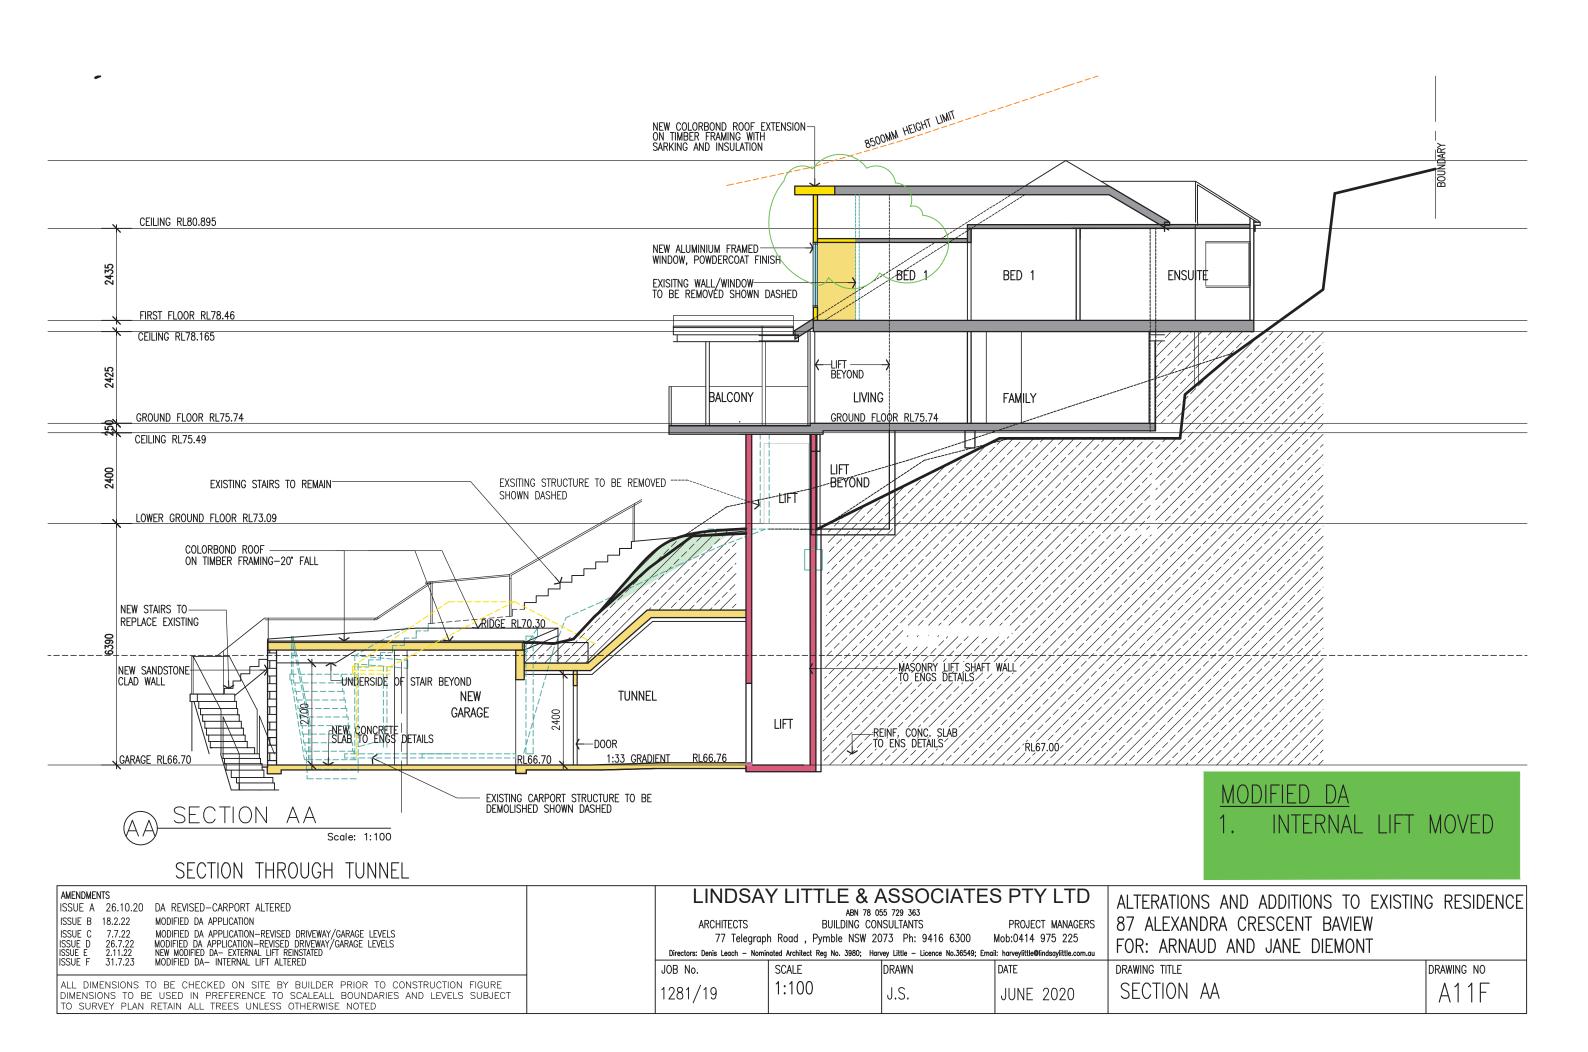

## MODIFIED DA 1. INTERNAL LIFT MOVED

A07F

NORTH ELEVATION

1:100

J.S.

JUNE 2020

1281/19

ALL DIMENSIONS TO BE CHECKED ON SITE BY BUILDER PRIOR TO CONSTRUCTION FIGURE

TO SURVEY PLAN RETAIN ALL TREES UNLESS OTHERWISE NOTED

DIMENSIONS TO BE USED IN PREFERENCE TO SCALEALL BOUNDARIES AND LEVELS SUBJECT

| AMENDMENTS ISSUE A 26.10.20 DA REVISED—CARPORT ALTERED ISSUE B 18.2.22 MODIFIED DA APPLICATION  ISSUE D 26.7.22 MODIFIED DA APPLICATION—REVISED DRIVEWAY/GARAGE LEVELS ISSUE E 2.11.22 MODIFIED DA— LIFT ALTERED  | ARCHITECTS<br>77 Telegr | ABN 78 055 729 363  ARCHITECTS BUILDING CONSULTANTS PROJECT MANAGERS 77 Telegraph Road , Pymble NSW 2073 Ph: 9416 6300 Mob:0414 975 225  Directors: Denis Leach - Nominated Architect Reg No. 3980; Harvey Little - Licence No.36549; Email: harveylittle@lindsoylittle.com.au |       |           | ALTERATIONS AND ADDITIONS TO EXISTING RESIDENCE 87 ALEXANDRA CRESCENT BAVIEW FOR: ARNAUD AND JANE DIEMONT |            |
|-------------------------------------------------------------------------------------------------------------------------------------------------------------------------------------------------------------------|-------------------------|--------------------------------------------------------------------------------------------------------------------------------------------------------------------------------------------------------------------------------------------------------------------------------|-------|-----------|-----------------------------------------------------------------------------------------------------------|------------|
| ISSUE F 31.7.23 MODIFIED DA- INTERNAL LIFT ALTERED                                                                                                                                                                | JOB No.                 | SCALE                                                                                                                                                                                                                                                                          | DRAWN | DATE      | DRAWING TITLE                                                                                             | DRAWING NO |
| ALL DIMENSIONS TO BE CHECKED ON SITE BY BUILDER PRIOR TO CONSTRUCTION FIGURE DIMENSIONS TO BE USED IN PREFERENCE TO SCALEALL BOUNDARIES AND LEVELS SUBJECT TO SURVEY PLAN RETAIN ALL TREES UNLESS OTHERWISE NOTED | 1281/19                 | 1:100                                                                                                                                                                                                                                                                          | J.S.  | JUNE 2020 | WEST ELEVATION                                                                                            | A08F       |