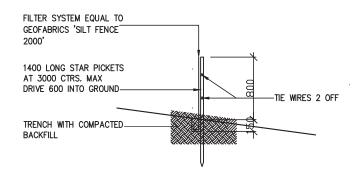

# MODIFIED DA 1. INTERNAL LIFT MOVED

DETAIL PIT PROTECTION
SOURCE: LANDCOM SOILS AND CONSTRUCTION 2004

SILT FENCE DETAIL 2

#### SILT FENCE DETAIL 1

CONTRACTOR IS TO MAINTAIN SILT FENCE IN GOOD WORKING ORDER

#### NOTES:

- EROSION CONTROL MEASURES TO BE MAINTAINED IN AN OPERATIONAL CONDITION FOR THE DURATION OF SITE ACTIVITIES AND THE SITE FULLY STABILISED -REMOVE SEDIMENT FROM THE SITE CONTROLS FOLLOWING HEAVY OR PROLONGED RAIN

REFERENCE: LANDCOM MANAGING URBAN STORMWATER SOILS AND CONSTRUCTION 2004

COUNCIL B8.2 DCP 21 SEDIMENT MANGEMENT PLAN