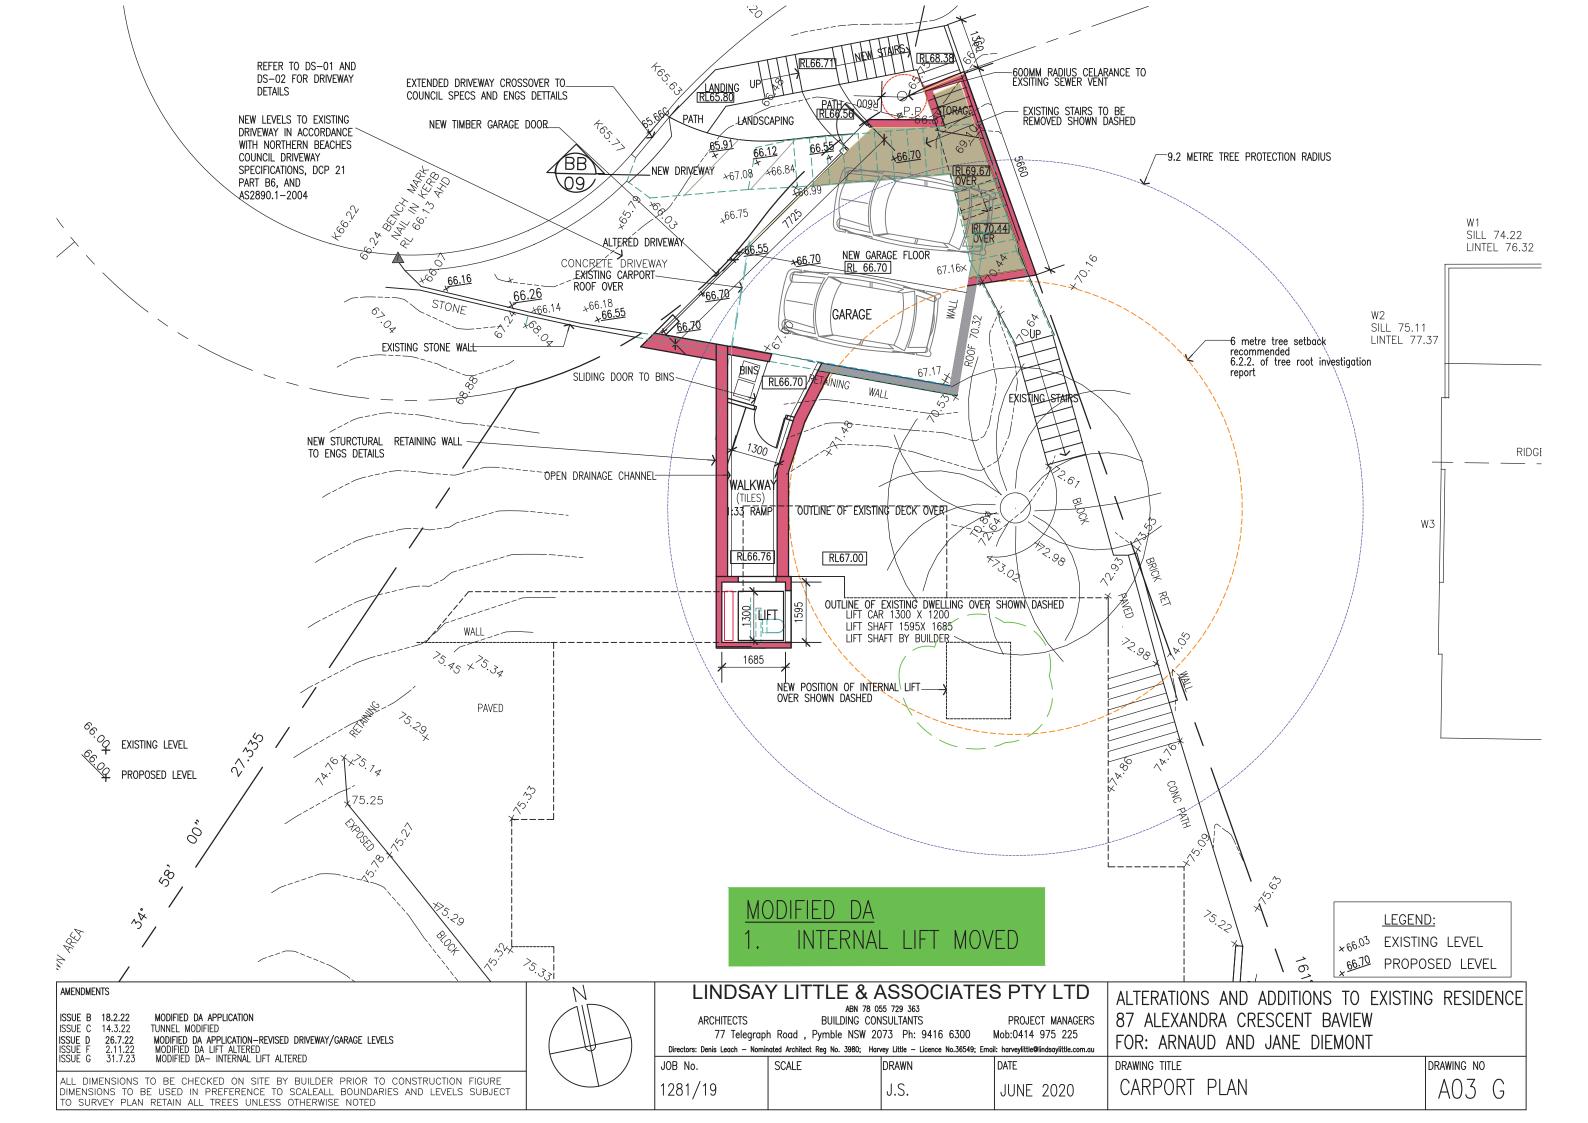

MODIFIED DA APPECATION—REVISED DRIVEWAY/GARAGE LEVELS
MODIFIED DA APPELICATION—REVISED DRIVEWAY/GARAGE LEVELS
MODIFIED DA LIFT ALTERED
MODIFIED DA —INTERNAL LIFT LOCATION ALTERED ISSUE C 17.3.22 26.7.22 2.11.22 31.7.23 ISSUE D ISSUE E ISSUE F

TO SURVEY PLAN RETAIN ALL TREES UNLESS OTHERWISE NOTED

DIMENSIONS TO BE USED IN PREFERENCE TO SCALEALL BOUNDARIES AND LEVELS SUBJECT

| AMENDMENTS ISSUE A 26.10.20 DA REVISED—CARPORT ALTERED ISSUE B 18.2.22 MODIFIED DA APPLICATION  ISSUE D 26.7.22 MODIFIED DA APPLICATION—REVISED DRIVEWAY/GARAGE LEVELS ISSUE E 2.11.22 MODIFIED DA— LIFT ALTERED  | ARCHITECTS<br>77 Telegr | ABN 78 055 729 363  ARCHITECTS BUILDING CONSULTANTS PROJECT MANAGERS 77 Telegraph Road , Pymble NSW 2073 Ph: 9416 6300 Mob:0414 975 225  Directors: Denis Leach - Nominated Architect Reg No. 3980; Harvey Little - Licence No.36549; Email: harveylittle@lindsoylittle.com.au |       |           | ALTERATIONS AND ADDITIONS TO EXISTING RESIDENCE 87 ALEXANDRA CRESCENT BAVIEW FOR: ARNAUD AND JANE DIEMONT |            |
|-------------------------------------------------------------------------------------------------------------------------------------------------------------------------------------------------------------------|-------------------------|--------------------------------------------------------------------------------------------------------------------------------------------------------------------------------------------------------------------------------------------------------------------------------|-------|-----------|-----------------------------------------------------------------------------------------------------------|------------|
| ISSUE F 31.7.23 MODIFIED DA- INTERNAL LIFT ALTERED                                                                                                                                                                | JOB No.                 | SCALE                                                                                                                                                                                                                                                                          | DRAWN | DATE      | DRAWING TITLE                                                                                             | DRAWING NO |
| ALL DIMENSIONS TO BE CHECKED ON SITE BY BUILDER PRIOR TO CONSTRUCTION FIGURE DIMENSIONS TO BE USED IN PREFERENCE TO SCALEALL BOUNDARIES AND LEVELS SUBJECT TO SURVEY PLAN RETAIN ALL TREES UNLESS OTHERWISE NOTED | 1281/19                 | 1:100                                                                                                                                                                                                                                                                          | J.S.  | JUNE 2020 | WEST ELEVATION                                                                                            | A08F       |