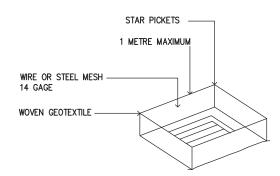

# MODIFIED DA 1. INTERNAL LIFT MOVED

DETAIL PIT PROTECTION
SOURCE: LANDCOM SOILS AND CONSTRUCTION 2004

SILT FENCE DETAIL 2

#### NOTES:

- EROSION CONTROL MEASURES TO BE MAINTAINED IN AN OPERATIONAL CONDITION FOR THE DURATION OF SITE ACTIVITIES AND THE SITE FULLY STABILISED -REMOVE SEDIMENT FROM THE SITE CONTROLS FOLLOWING HEAVY OR PROLONGED RAIN