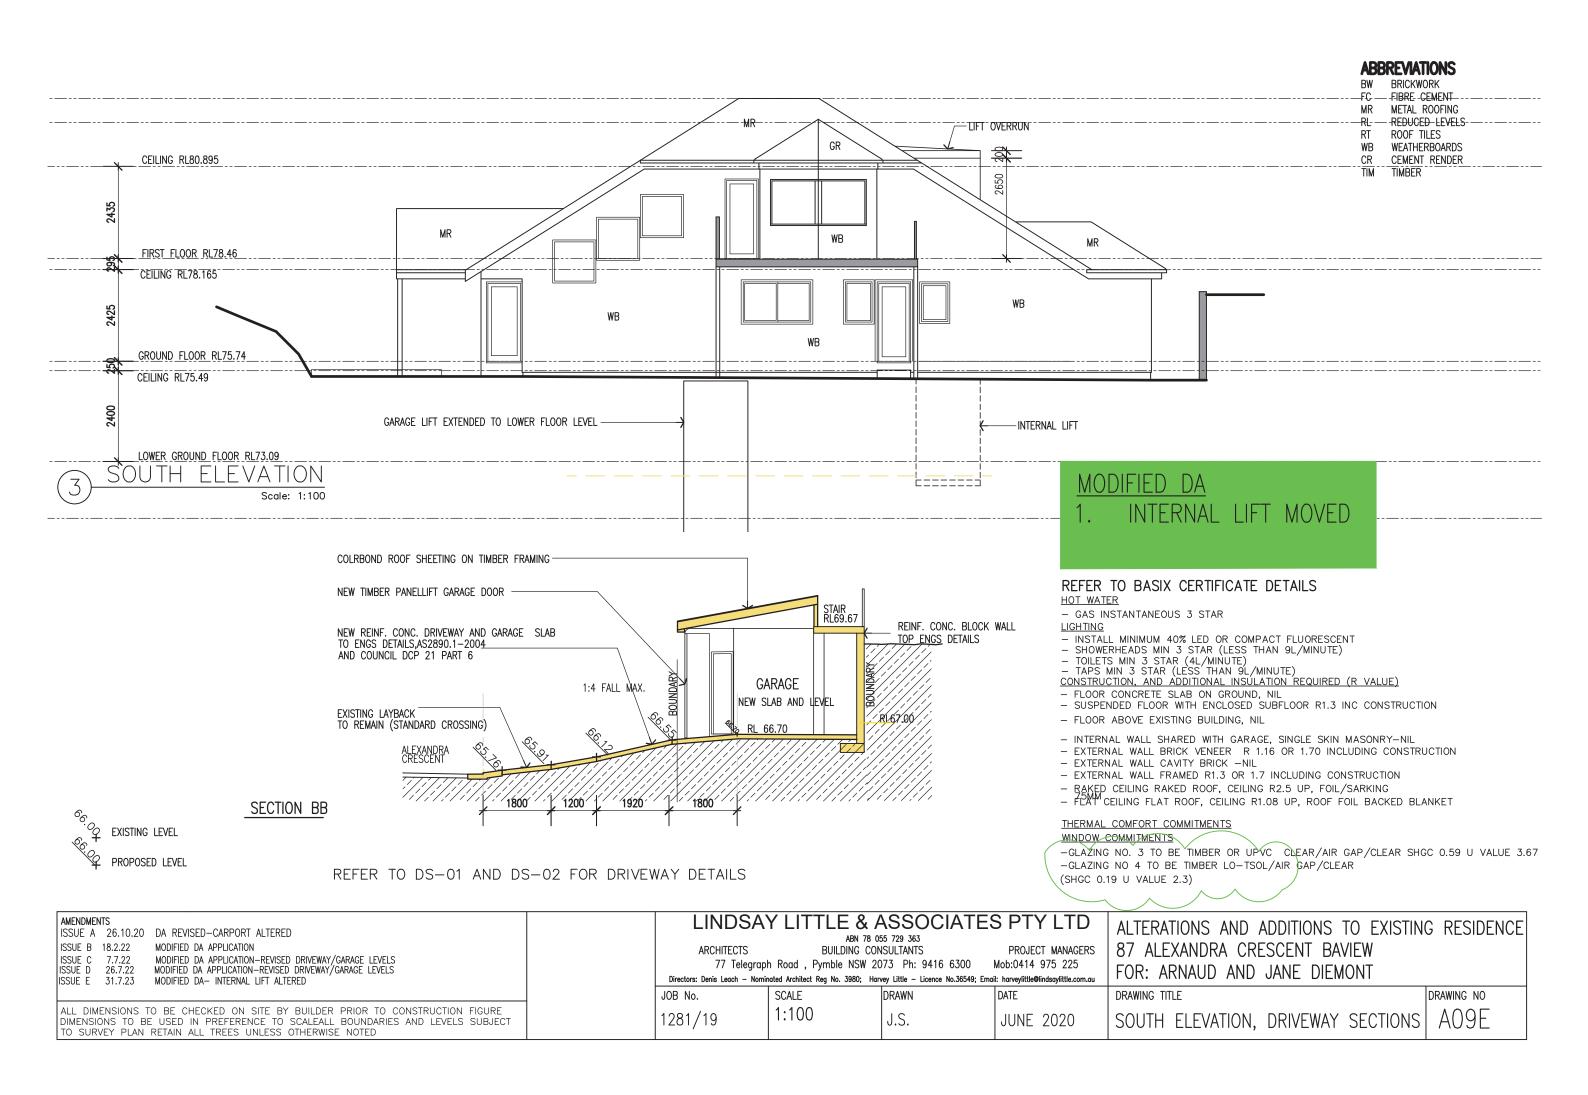

## MODIFIED DA 1. INTERNAL LIFT MOVED

A07F

NORTH ELEVATION

1:100

J.S.

JUNE 2020

1281/19

ALL DIMENSIONS TO BE CHECKED ON SITE BY BUILDER PRIOR TO CONSTRUCTION FIGURE

TO SURVEY PLAN RETAIN ALL TREES UNLESS OTHERWISE NOTED

DIMENSIONS TO BE USED IN PREFERENCE TO SCALEALL BOUNDARIES AND LEVELS SUBJECT

| AMENDMENTS ISSUE A 26.10.20 DA REVISED—CARPORT ALTERED ISSUE B 18.2.22 MODIFIED DA APPLICATION  ISSUE D 26.7.22 MODIFIED DA APPLICATION—REVISED DRIVEWAY/GARAGE LEVELS ISSUE E 2.11.22 MODIFIED DA— LIFT ALTERED  | ARCHITECTS<br>77 Telegr | ABN 78 055 729 363  ARCHITECTS BUILDING CONSULTANTS PROJECT MANAGERS 77 Telegraph Road , Pymble NSW 2073 Ph: 9416 6300 Mob:0414 975 225  Directors: Denis Leach - Nominated Architect Reg No. 3980; Harvey Little - Licence No.36549; Email: harveylittle@lindsoylittle.com.au |       |           | ALTERATIONS AND ADDITIONS TO EXISTING RESIDENCE 87 ALEXANDRA CRESCENT BAVIEW FOR: ARNAUD AND JANE DIEMONT |            |
|-------------------------------------------------------------------------------------------------------------------------------------------------------------------------------------------------------------------|-------------------------|--------------------------------------------------------------------------------------------------------------------------------------------------------------------------------------------------------------------------------------------------------------------------------|-------|-----------|-----------------------------------------------------------------------------------------------------------|------------|
| ISSUE F 31.7.23 MODIFIED DA- INTERNAL LIFT ALTERED                                                                                                                                                                | JOB No.                 | SCALE                                                                                                                                                                                                                                                                          | DRAWN | DATE      | DRAWING TITLE                                                                                             | DRAWING NO |
| ALL DIMENSIONS TO BE CHECKED ON SITE BY BUILDER PRIOR TO CONSTRUCTION FIGURE DIMENSIONS TO BE USED IN PREFERENCE TO SCALEALL BOUNDARIES AND LEVELS SUBJECT TO SURVEY PLAN RETAIN ALL TREES UNLESS OTHERWISE NOTED | 1281/19                 | 1:100                                                                                                                                                                                                                                                                          | J.S.  | JUNE 2020 | WEST ELEVATION                                                                                            | A08F       |