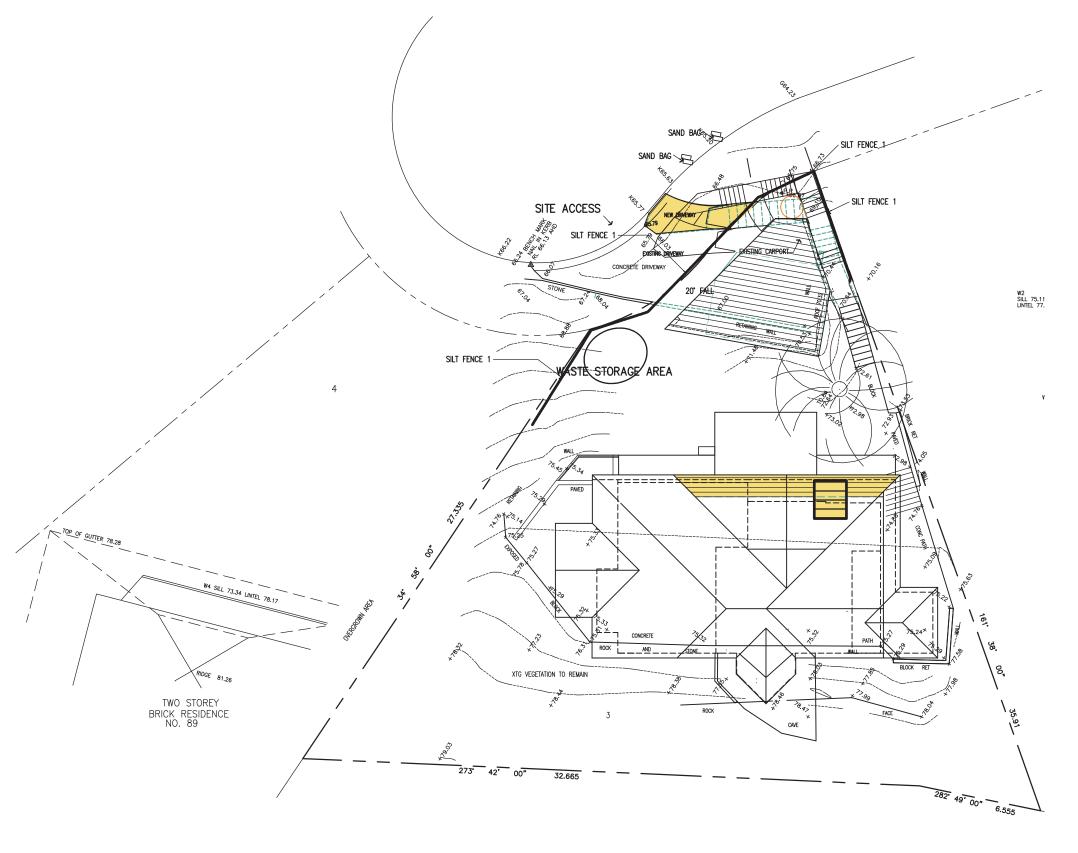

# MODIFIED DA 1. INTERNAL LIFT MOVED

DETAIL PIT PROTECTION
SOURCE: LANDCOM SOILS AND CONSTRUCTION 2004

SILT FENCE DETAIL 2

#### SILT FENCE DETAIL 1

CONTRACTOR IS TO MAINTAIN SILT FENCE IN GOOD WORKING ORDER

#### NOTES:

- EROSION CONTROL MEASURES TO BE MAINTAINED IN AN OPERATIONAL CONDITION FOR THE DURATION OF SITE ACTIVITIES AND THE SITE FULLY STABILISED -REMOVE SEDIMENT FROM THE SITE CONTROLS FOLLOWING HEAVY OR PROLONGED RAIN

REFERENCE: LANDCOM MANAGING URBAN STORMWATER SOILS AND CONSTRUCTION 2004

COUNCIL B8.2 DCP 21 SEDIMENT MANGEMENT PLAN