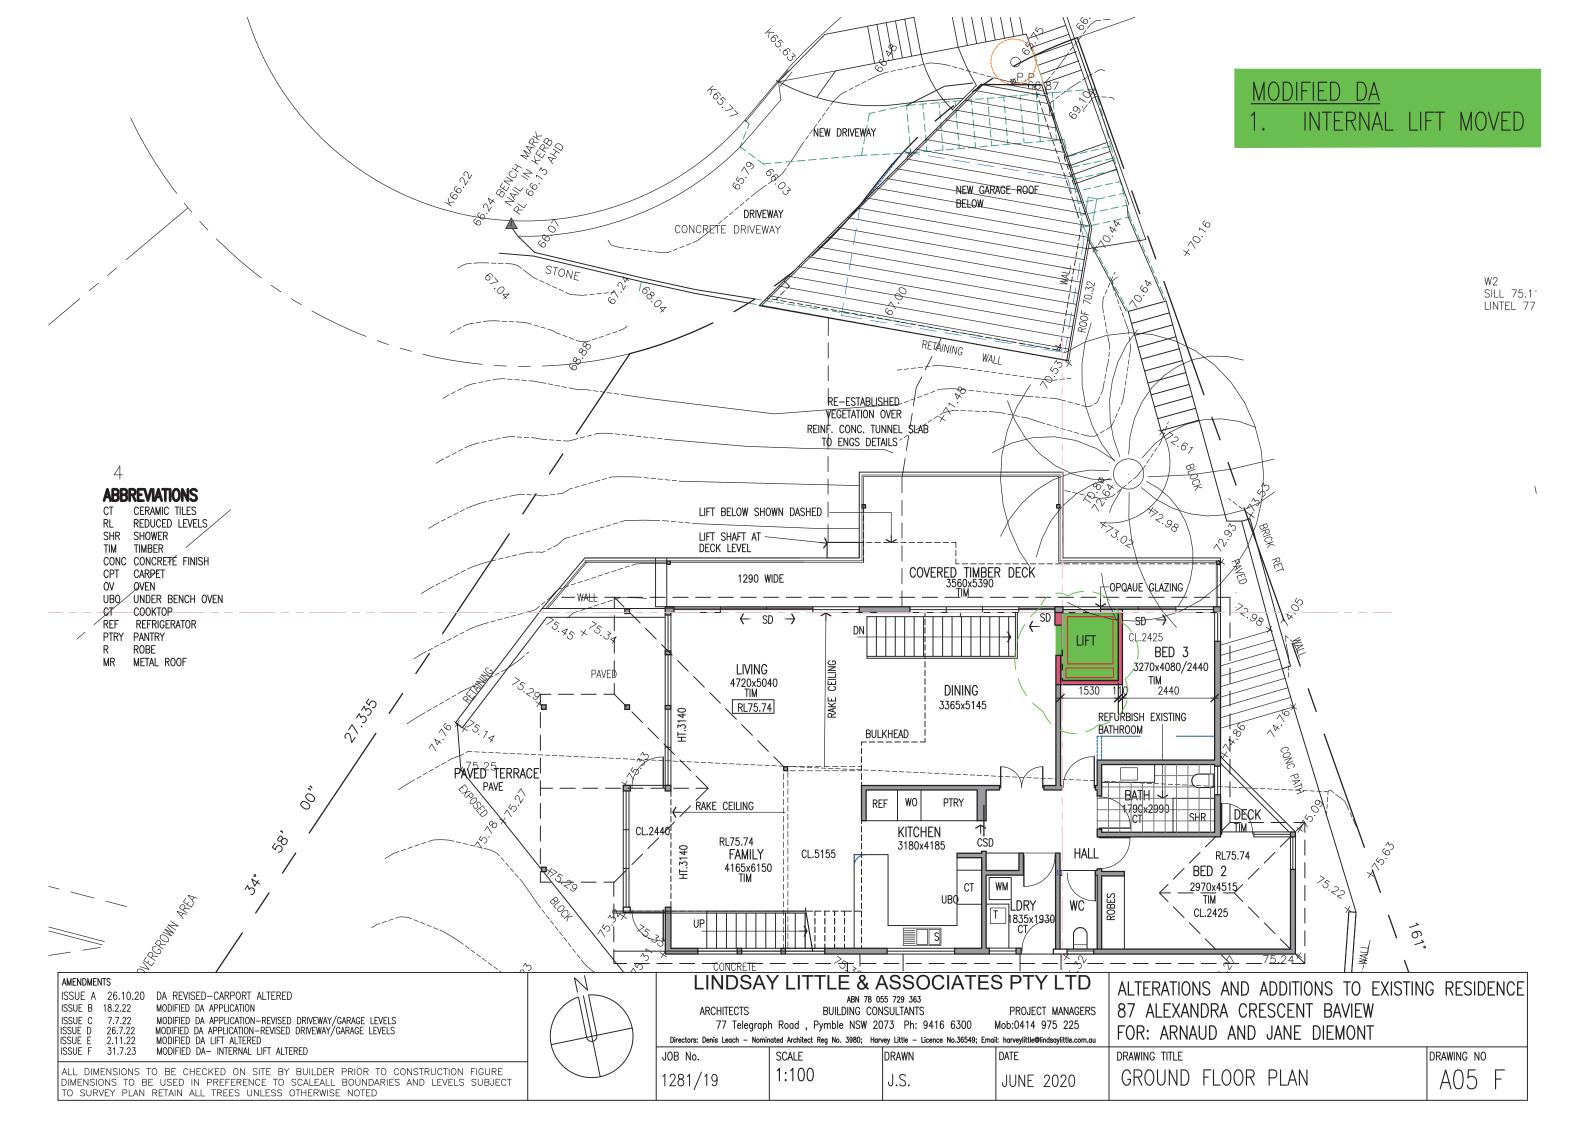

MODIFIED DA APPECATION—REVISED DRIVEWAY/GARAGE LEVELS
MODIFIED DA APPELICATION—REVISED DRIVEWAY/GARAGE LEVELS
MODIFIED DA LIFT ALTERED
MODIFIED DA —INTERNAL LIFT LOCATION ALTERED ISSUE C 17.3.22 26.7.22 2.11.22 31.7.23 ISSUE D ISSUE E ISSUE F

ALL DIMENSIONS TO BE CHECKED ON SITE BY BUILDER PRIOR TO CONSTRUCTION FIGURE DIMENSIONS TO BE USED IN PREFERENCE TO SCALEALL BOUNDARIES AND LEVELS SUBJECT TO SURVEY PLAN RETAIN ALL TREES UNLESS OTHERWISE NOTED