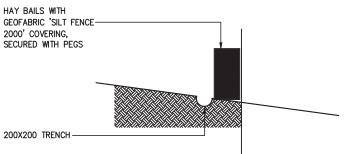

#### SILT FENCE DETAIL 1

CONTRACTOR IS TO MAINTAIN SILT FENCE IN GOOD WORKING ORDER

#### NOTES:

- EROSION CONTROL MEASURES TO BE MAINTAINED IN AN OPERATIONAL CONDITION FOR THE DURATION OF SITE ACTIVITIES AND THE SITE FULLY STABILISED -REMOVE SEDIMENT FROM THE SITE CONTROLS FOLLOWING HEAVY OR PROLONGED RAIN