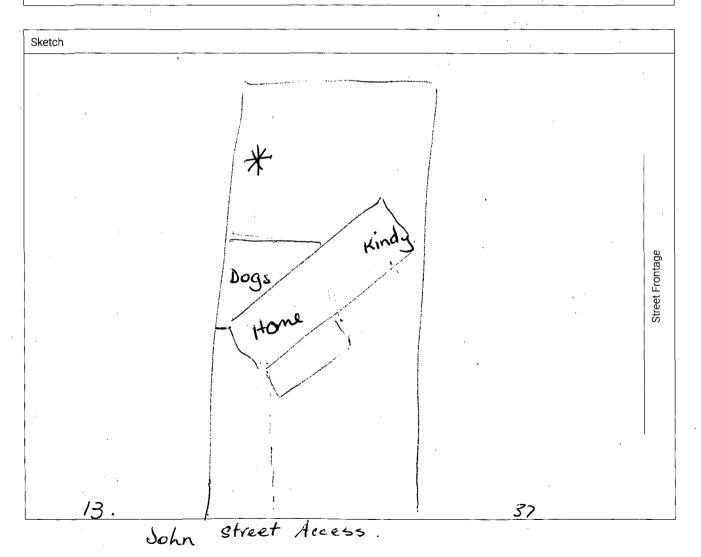

## Part 2: Site Plan and Details

Please provide sufficient details to locate tree(s) including labeling the tree(s) numerically on the plan. It is recommended that you tie a marker to tree(s) once this application has been lodged.