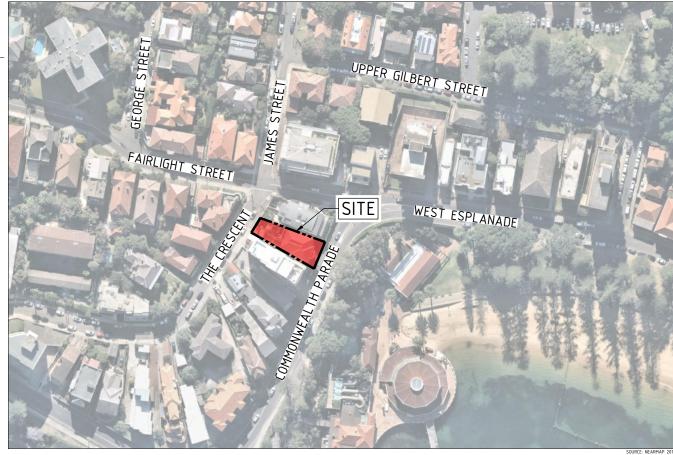

## 5 COMMONWEALTH PARADE, MANLY **NSW 2095**

**CIVIL WORKS** FOR S4.55 SUBMISSION LGA NORTHERN BEACHES COUNCIL

LOCALITY PLAN SCALE 1:1000

| 5 COMMONWEALTH PARADE |
|-----------------------|
| MANLY, NSW 2095       |