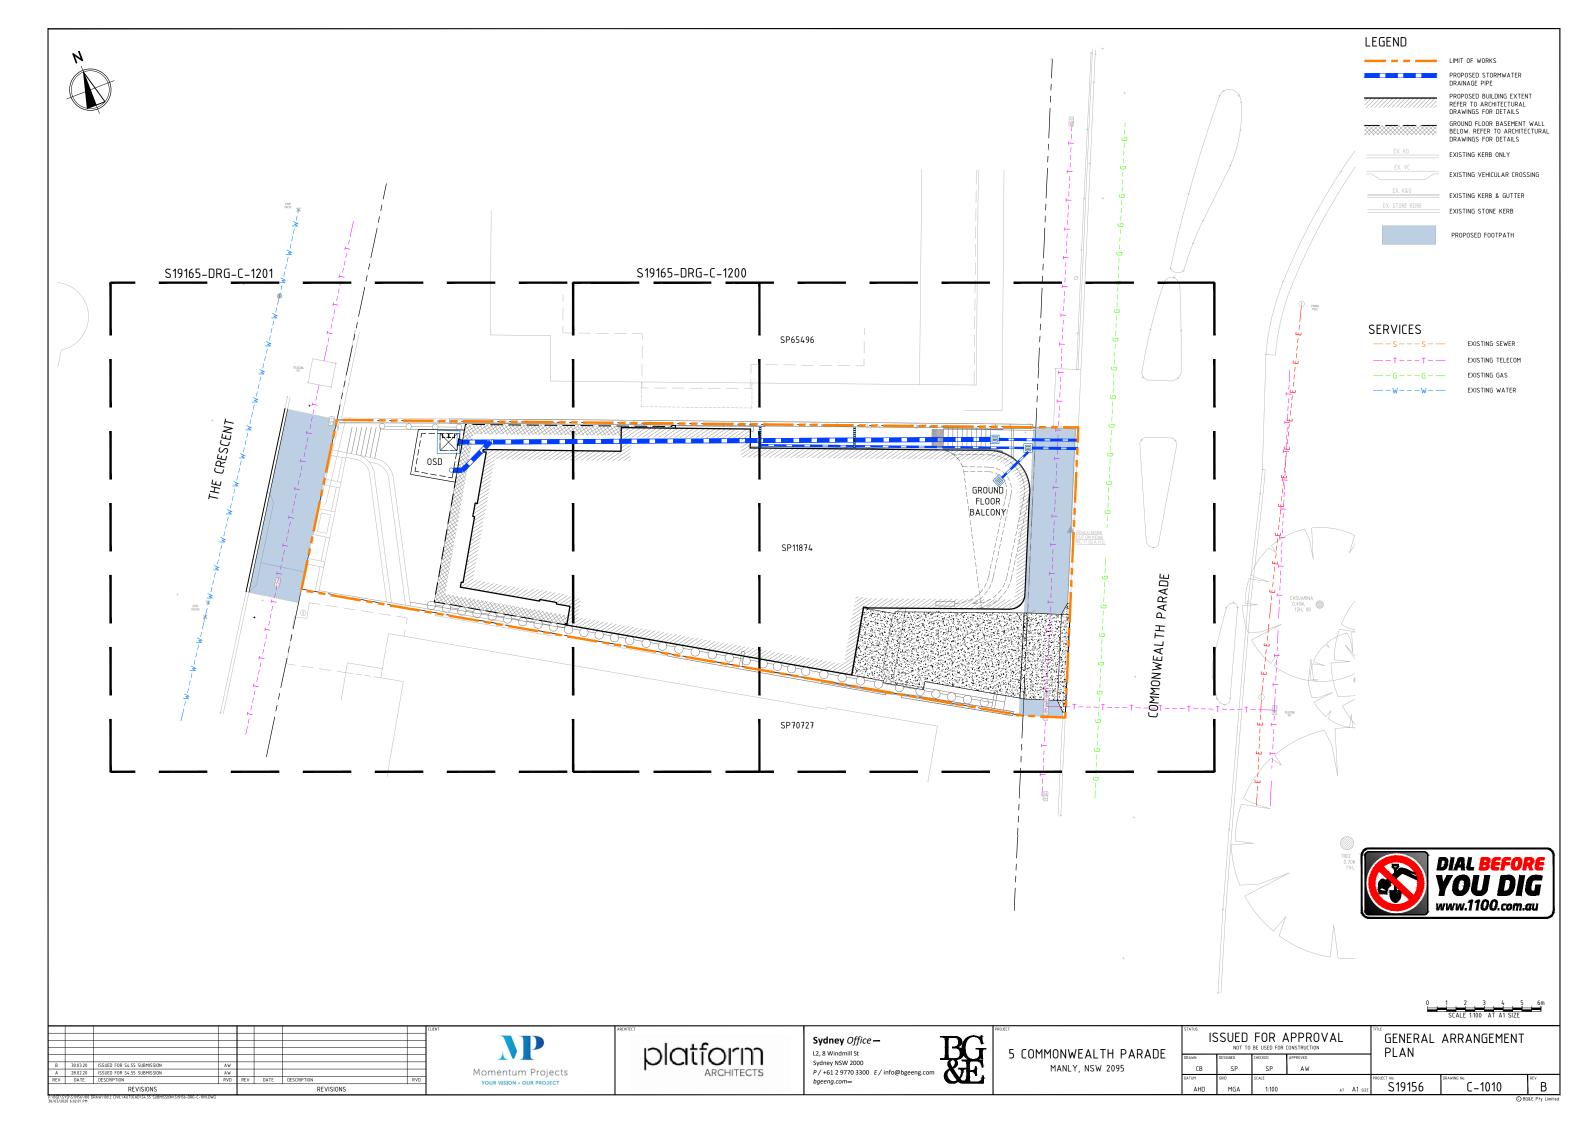

DRAWING INDEX

COVER SHEET AND LOCALITY PLAN GENERAL ARRANGEMENT PLAN

OSD PLAN AND SECTION

SITEWORKS AND DRAINAGE PLAN SHEET 1 OF 2 SITEWORKS AND DRAINAGE PLAN SHEET 2 OF 2

|       |                     |                     |          |        | S                             | CALE 1:1000 AT A1 SIZE |     |
|-------|---------------------|---------------------|----------|--------|-------------------------------|------------------------|-----|
| IS    | ISSUED FOR APPROVAL |                     |          |        | COVER SHEET AND LOCALITY PLAN |                        |     |
| IRAWN | DESIGNED            | CHECKED             | APPROVED |        | AND LOCA                      | ILIII I LAN            |     |
| CB    | SP                  | SP                  | AW       |        |                               |                        |     |
| ATUM  | GRID                | SCALE               |          |        | PROJECT No.                   | DRAWING No.            | REV |
| AHD   | MGA                 | AS SHOWN AT A1 SIZE |          | S19156 | C-1000                        |                        |     |