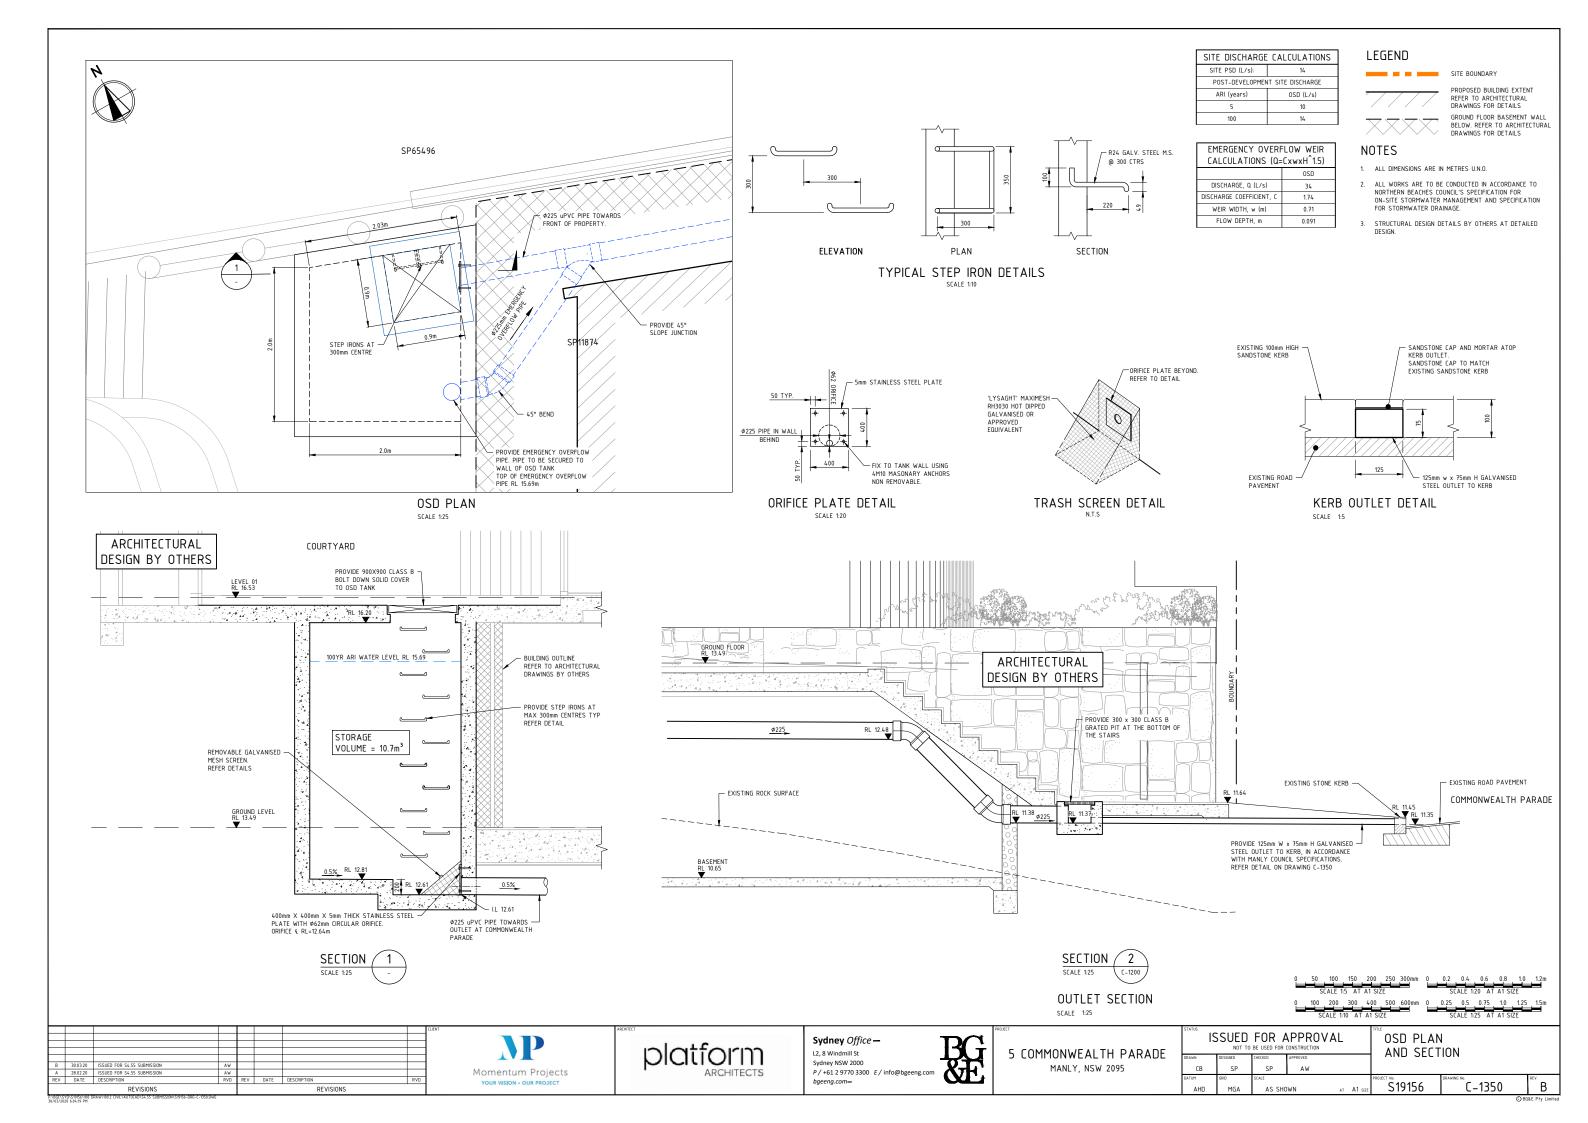

-|---------------------|----------|--------|-------------------------------|------------------------|-----|
| IS    | ISSUED FOR APPROVAL |                     |          |        | COVER SHEET AND LOCALITY PLAN |                        |     |
| IRAWN | DESIGNED            | CHECKED             | APPROVED |        | AND LOCA                      | ILIII I LAN            |     |
| CB    | SP                  | SP                  | AW       |        |                               |                        |     |
| ATUM  | GRID                | SCALE               |          |        | PROJECT No.                   | DRAWING No.            | REV |
| AHD   | MGA                 | AS SHOWN AT A1 SIZE |          | S19156 | C-1000                        |                        |     |