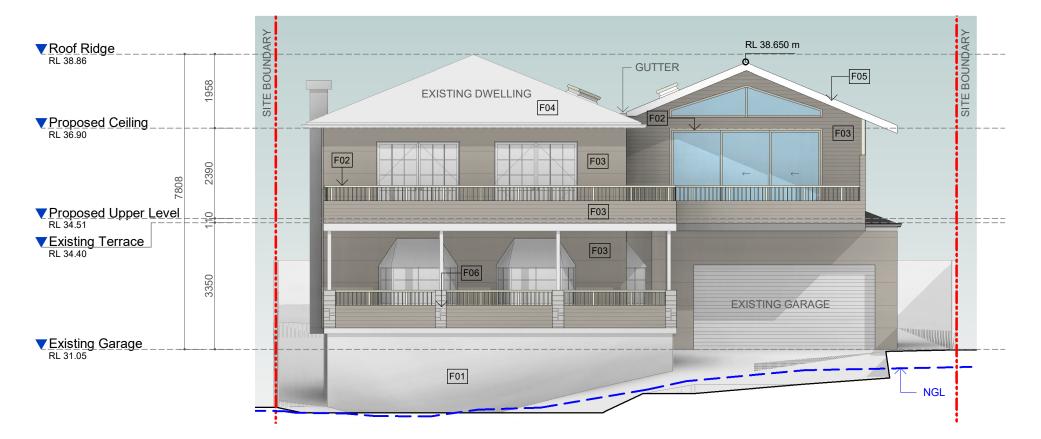

# **EXISTING BRICK**

EXISTING LOW WALLS UNDER BALCONY AND HOUSE WALLS AS

# F02

# WHITE (SURFMIST OR WHITEHAVEN)

- NEW AND EXISTING WINDO FRAMES
- EXITING AND NEW COLUMNS - EXISTING AND NEW PERGOLA - BALUSTRADE AND STAIR HANDRAIL
- SKYLIGHT FRAMING
- EXISTING DOORS GUTTERS
- FASCIAS STEEL POSTS TO BALCONY

## LIGHT GREY (DUNE)

- EXISTING HOUSE WALL CLADDING (600MM PANELS) - EXTENSION WALL CLADDING (150MM BOARD)

DARK GREY (WOODLAND)

- ROOF TILES - NEW METAL DECK ROOF TO

**EXTENSION** - GARAGE DOOR - BAY WINDOW ROOF/HOOD

AND BASE

# F05

# CEILING WHITE

- ROOF EAVES - U/SIDE OF SLAB

# STONE VENEER (SANDSTONE)

- STACK-STONE TO EXISTING BALUSTRADE HEIGHT

THIS PLAN IS TO BE READ IN **CONJUNCTION WITH** THE CONDITIONS OF DEVELOPMENT CONSENT

DA2021/2525