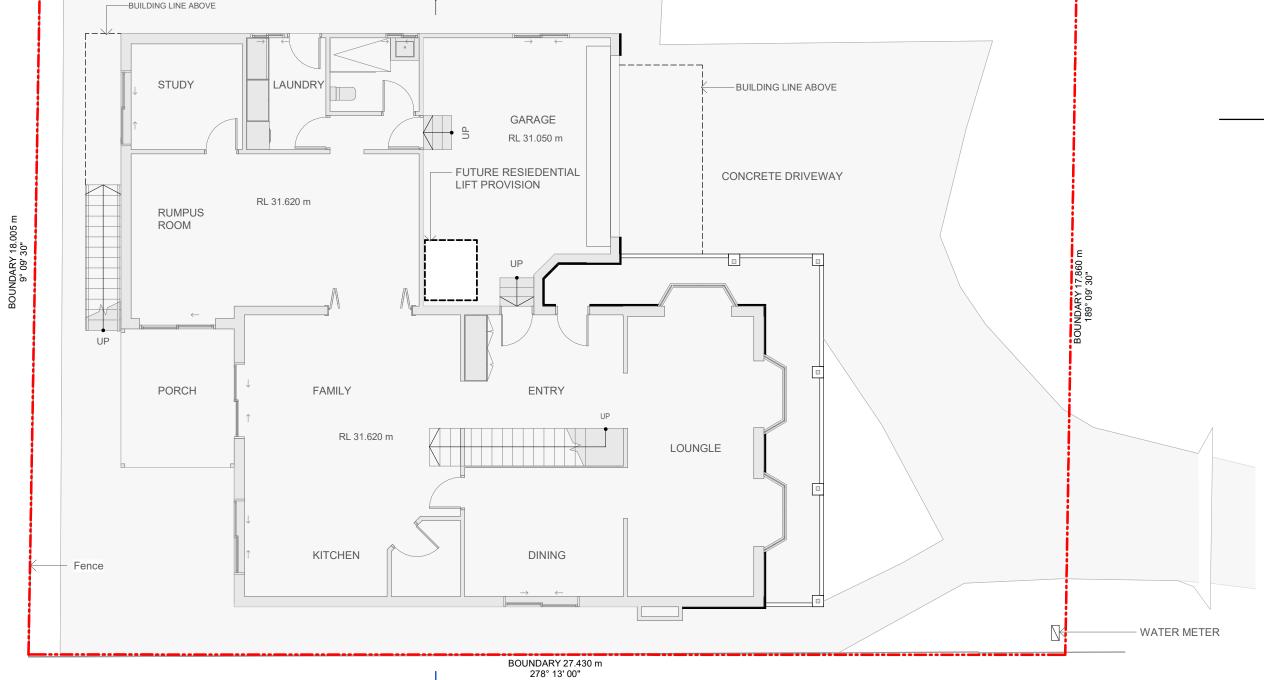

THIS PLAN IS TO BE READ IN **CONJUNCTION WITH** THE CONDITIONS OF DEVELOPMENT CONSENT

DA2021/2525

BOUNDARY 27.430 m 98° 31' 00"

| IMPORTANT NOTES:                                                                                                   |
|--------------------------------------------------------------------------------------------------------------------|
| Do not scale from drawings. All dimensions to be checked<br>on site before commencement of work. All discrepancies |
| to be brought to the attention of the Architect. Larger<br>scale drawings and written dimensions take preference.  |
| This drawing is copyright and the property of the author,<br>and must not be retained, copied or used without the  |
| express authority of KHUAT AND DUNSKI PTY. LTD. ta<br>KND ARCHITECTS.                                              |
|                                                                                                                    |