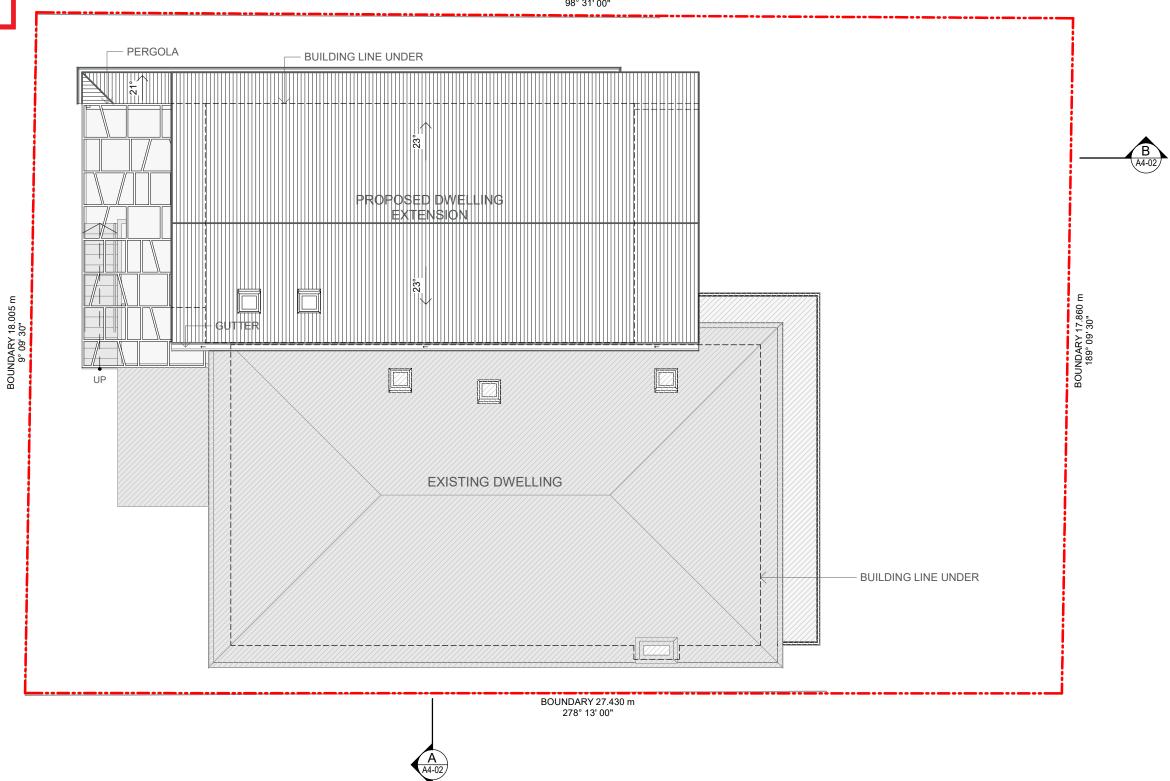

THIS PLAN IS TO BE READ IN **CONJUNCTION WITH** THE CONDITIONS OF DEVELOPMENT CONSENT

DA2021/2525

BOUNDARY 27.430 m 98° 31' 00"

| IMPORTANT NOTES:                                                                                                   |
|--------------------------------------------------------------------------------------------------------------------|
| Do not scale from drawings. All dimensions to be checked<br>on site before commencement of work. All discrepancies |
| to be brought to the attention of the Architect. Larger<br>scale drawings and written dimensions take preference.  |
| This drawing is copyright and the property of the author,<br>and must not be retained, copied or used without the  |
| express authority of KHUAT AND DUNSKI PTY. LTD. ta<br>KND ARCHITECTS.                                              |
|                                                                                                                    |

| JULIE DEPAOLO                        | PROPOSED PLAN- ROOF PLAN |                    |             |               |  |
|--------------------------------------|--------------------------|--------------------|-------------|---------------|--|
| PROJECT GRANNY FLAT EXTENSION        | SCALE @ A3<br>1:100      | DATE<br>25/06/2021 | DRAWN<br>TN | CHECKED<br>LK |  |
| 16 Maranui Avenue, Dee Why, NSW 2099 | JOB<br>21009             | DRAWING<br>A2-07   |             | REVISION<br>4 |  |