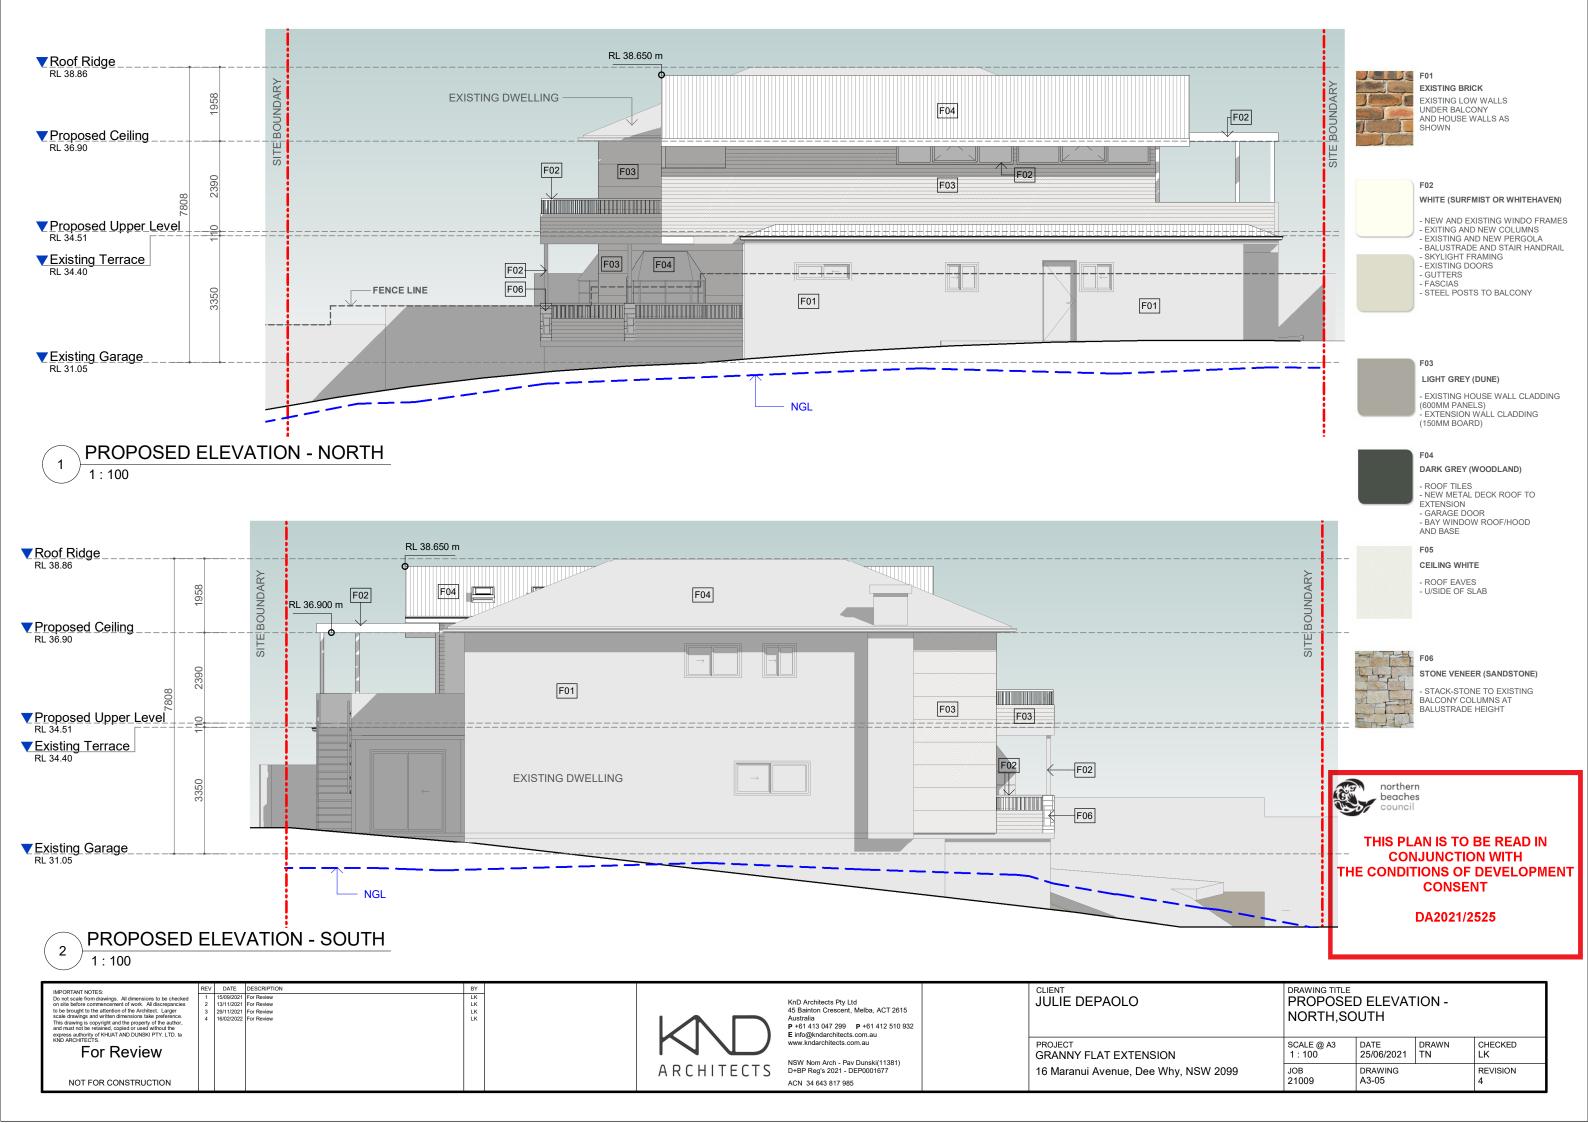

# **EXISTING BRICK**

EXISTING LOW WALLS UNDER BALCONY AND HOUSE WALLS AS

# F02

# WHITE (SURFMIST OR WHITEHAVEN)

- NEW AND EXISTING WINDO FRAMES
- EXITING AND NEW COLUMNS - EXISTING AND NEW PERGOLA - BALUSTRADE AND STAIR HANDRAIL
- SKYLIGHT FRAMING
- EXISTING DOORS GUTTERS
- FASCIAS STEEL POSTS TO BALCONY

## LIGHT GREY (DUNE)

- EXISTING HOUSE WALL CLADDING (600MM PANELS) - EXTENSION WALL CLADDING (150MM BOARD)

DARK GREY (WOODLAND)

- ROOF TILES - NEW METAL DECK ROOF TO

**EXTENSION** - GARAGE DOOR - BAY WINDOW ROOF/HOOD

AND BASE

# F05

# CEILING WHITE

- ROOF EAVES - U/SIDE OF SLAB

# STONE VENEER (SANDSTONE)

- STACK-STONE TO EXISTING BALUSTRADE HEIGHT

THIS PLAN IS TO BE READ IN **CONJUNCTION WITH** THE CONDITIONS OF DEVELOPMENT CONSENT

DA2021/2525