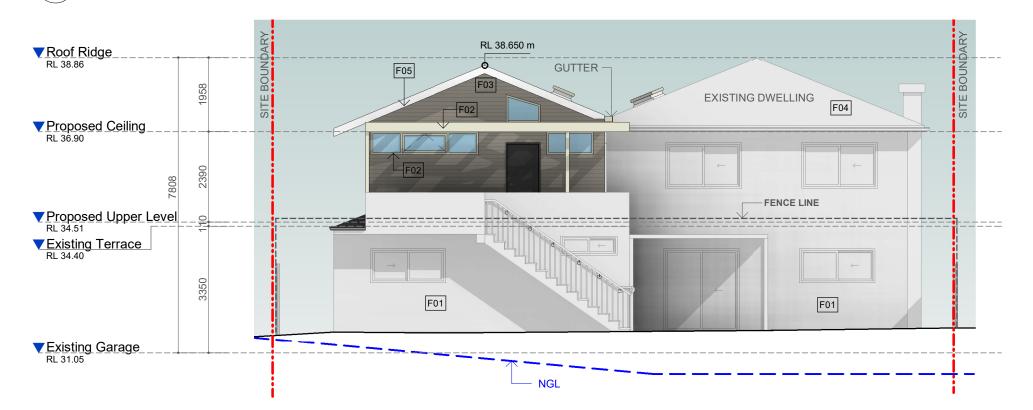

# **EXISTING BRICK**

EXISTING LOW WALLS UNDER BALCONY AND HOUSE WALLS AS

# F02

# WHITE (SURFMIST OR WHITEHAVEN)

- NEW AND EXISTING WINDO FRAMES
- EXITING AND NEW COLUMNS - EXISTING AND NEW PERGOLA - BALUSTRADE AND STAIR HANDRAIL
- SKYLIGHT FRAMING
- EXISTING DOORS GUTTERS
- FASCIAS STEEL POSTS TO BALCONY

## LIGHT GREY (DUNE)

- EXISTING HOUSE WALL CLADDING (600MM PANELS) - EXTENSION WALL CLADDING (150MM BOARD)

DARK GREY (WOODLAND)

- ROOF TILES - NEW METAL DECK ROOF TO

**EXTENSION** - GARAGE DOOR - BAY WINDOW ROOF/HOOD

AND BASE

# F05

# CEILING WHITE

- ROOF EAVES - U/SIDE OF SLAB

# STONE VENEER (SANDSTONE)

- STACK-STONE TO EXISTING BALUSTRADE HEIGHT

THIS PLAN IS TO BE READ IN **CONJUNCTION WITH** THE CONDITIONS OF DEVELOPMENT CONSENT

DA2021/2525