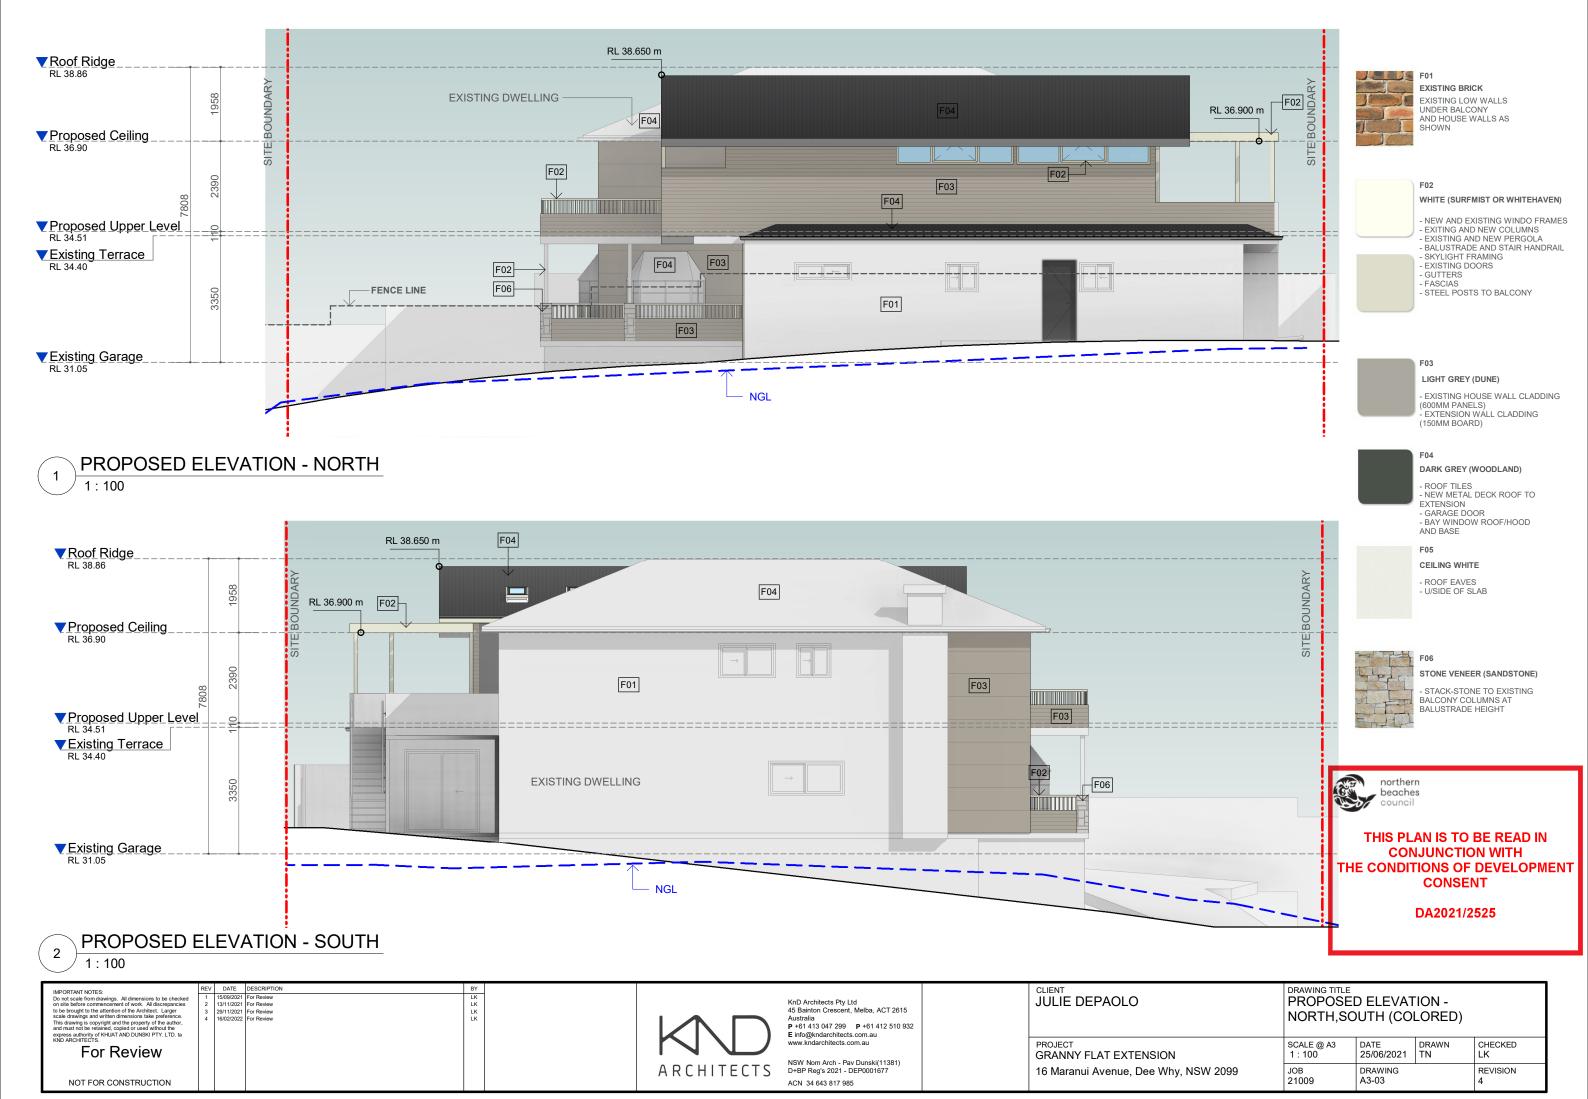

# PROPOSED ELEVATION - EAST 1:100

IMPORTANT NOTES:
Do not scale from drawings. All dimensions to be checked on site before commencement of work. All discrepancies to be brought to the attention of the Architect. Larger scale drawings and written dimensions take preference. This drawing is copyright and the property of the author, and must not be retained, copied or used without the express authority of KHJAT AND DUNSKI PTY. LTD. ta KND ARCHITECTS. DRAWING TITLE JULIE DEPAOLO PROPOSED ELEVATION - EAST, KnD Architects Pty Ltd 45 Bainton Crescent, Melba, ACT 2615 WEST (COLORED) Australia P +61 413 047 299 P +61 412 510 932 E info@kndarchitects.com.au www.kndarchitects.com.au CHECKED For Review **GRANNY FLAT EXTENSION** 1:100 25/06/2021 LK NSW Nom Arch - Pav Dunski(11381) D+BP Reg's 2021 - DEP0001677 ARCHITECTS 16 Maranui Avenue, Dee Why, NSW 2099 DRAWING A3-04 REVISION 21009 NOT FOR CONSTRUCTION ACN 34 643 817 985

# **EXISTING BRICK**

EXISTING LOW WALLS UNDER BALCONY AND HOUSE WALLS AS

# F02

# WHITE (SURFMIST OR WHITEHAVEN)

- NEW AND EXISTING WINDO FRAMES
- EXITING AND NEW COLUMNS - EXISTING AND NEW PERGOLA - BALUSTRADE AND STAIR HANDRAIL
- SKYLIGHT FRAMING
- EXISTING DOORS GUTTERS
- FASCIAS STEEL POSTS TO BALCONY

## LIGHT GREY (DUNE)

- EXISTING HOUSE WALL CLADDING (600MM PANELS) - EXTENSION WALL CLADDING (150MM BOARD)

DARK GREY (WOODLAND)

- ROOF TILES - NEW METAL DECK ROOF TO

**EXTENSION** - GARAGE DOOR - BAY WINDOW ROOF/HOOD

AND BASE

# F05

# CEILING WHITE

- ROOF EAVES - U/SIDE OF SLAB

# STONE VENEER (SANDSTONE)

- STACK-STONE TO EXISTING BALUSTRADE HEIGHT

THIS PLAN IS TO BE READ IN **CONJUNCTION WITH** THE CONDITIONS OF DEVELOPMENT CONSENT

DA2021/2525

# PROPOSED ELEVATION - EAST

PROPOSED ELEVATION - WEST

ARCHITECTS

KnD Architects Pty Ltd 45 Bainton Crescent, Melba, ACT 2615 Australia P +61 413 047 299 P +61 412 510 932 E info@kndarchitects.com.au www.kndarchitects.com.au

NSW Nom Arch - Pav Dunski(11381) D+BP Reg's 2021 - DEP0001677 ACN 34 643 817 985

JULIE DEPAOLO

DRAWING TITLE PROPOSED ELEVATION - EAST,

**GRANNY FLAT EXTENSION** 16 Maranui Avenue, Dee Why, NSW 2099 WEST

SCALE @ A3 CHECKED 25/06/2021 TN 1:100 LK DRAWING A3-06 REVISION 21009

F02

WHITE (SURFMIST OR WHITEHAVEN)

- NEW AND EXISTING WINDO FRAMES - EXITING AND NEW COLUMNS

- EXISTING AND NEW PERGOLA - BALUSTRADE AND STAIR HANDRAIL

- SKYLIGHT FRAMING

EXISTING BRICK EXISTING LOW WALLS UNDER BALCONY

AND HOUSE WALLS AS

- EXISTING DOORS - GUTTERS

- FASCIAS - STEEL POSTS TO BALCONY

LIGHT GREY (DUNE)

- EXISTING HOUSE WALL CLADDING (600MM PANELS) - EXTENSION WALL CLADDING (150MM BOARD)

DARK GREY (WOODLAND)

- ROOF TILES - NEW METAL DECK ROOF TO **EXTENSION** 

- GARAGE DOOR - BAY WINDOW ROOF/HOOD AND BASE

F05

CEILING WHITE

- ROOF EAVES - U/SIDE OF SLAB

STONE VENEER (SANDSTONE)

- STACK-STONE TO EXISTING BALUSTRADE HEIGHT

THIS PLAN IS TO BE READ IN **CONJUNCTION WITH** THE CONDITIONS OF DEVELOPMENT **CONSENT** 

DA2021/2525