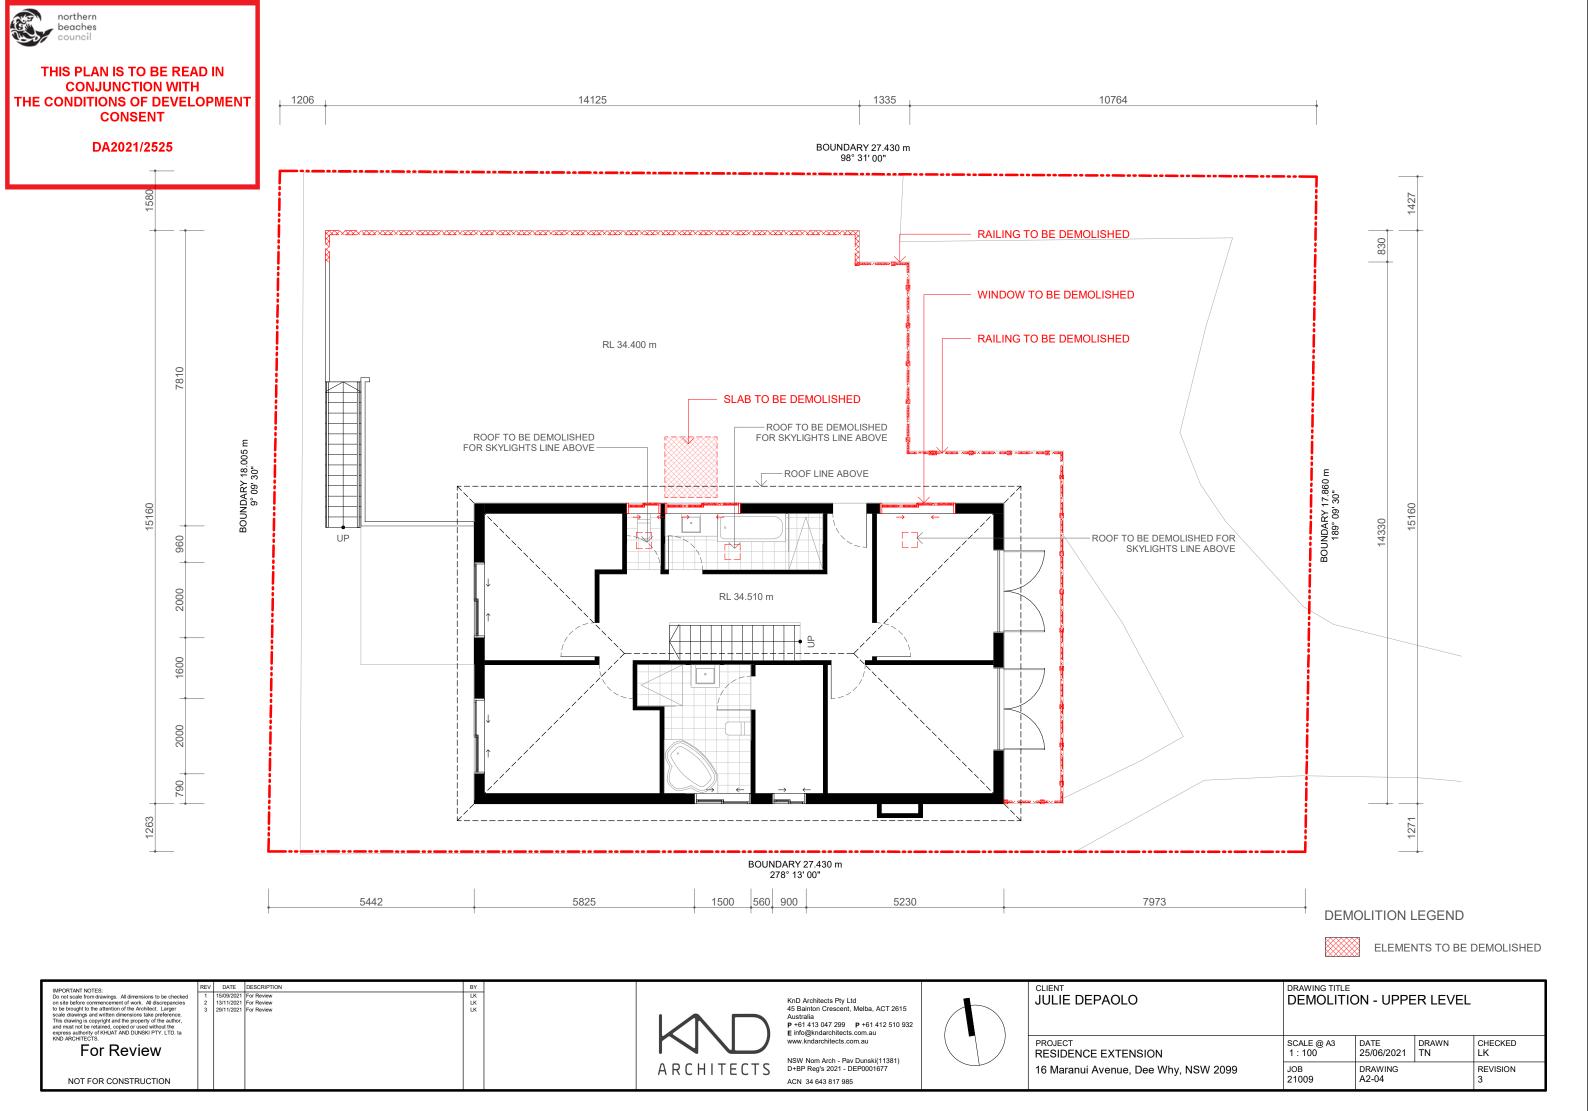

THIS PLAN IS TO BE READ IN **CONJUNCTION WITH** THE CONDITIONS OF DEVELOPMENT CONSENT

DA2021/2525

BOUNDARY 27.430 m 98° 31' 00"

| IMPORTANT NOTES:                                                                                                   |
|--------------------------------------------------------------------------------------------------------------------|
| Do not scale from drawings. All dimensions to be checked<br>on site before commencement of work. All discrepancies |
| to be brought to the attention of the Architect. Larger<br>scale drawings and written dimensions take preference.  |
| This drawing is copyright and the property of the author,<br>and must not be retained, copied or used without the  |
| express authority of KHUAT AND DUNSKI PTY. LTD. ta<br>KND ARCHITECTS.                                              |
|                                                                                                                    |

| ess authority of KHUAT AND DUNSKI PTY. LTE<br>ARCHITECTS. |
|-----------------------------------------------------------|
| For Review                                                |
| NOT FOR CONSTRUCTION                                      |