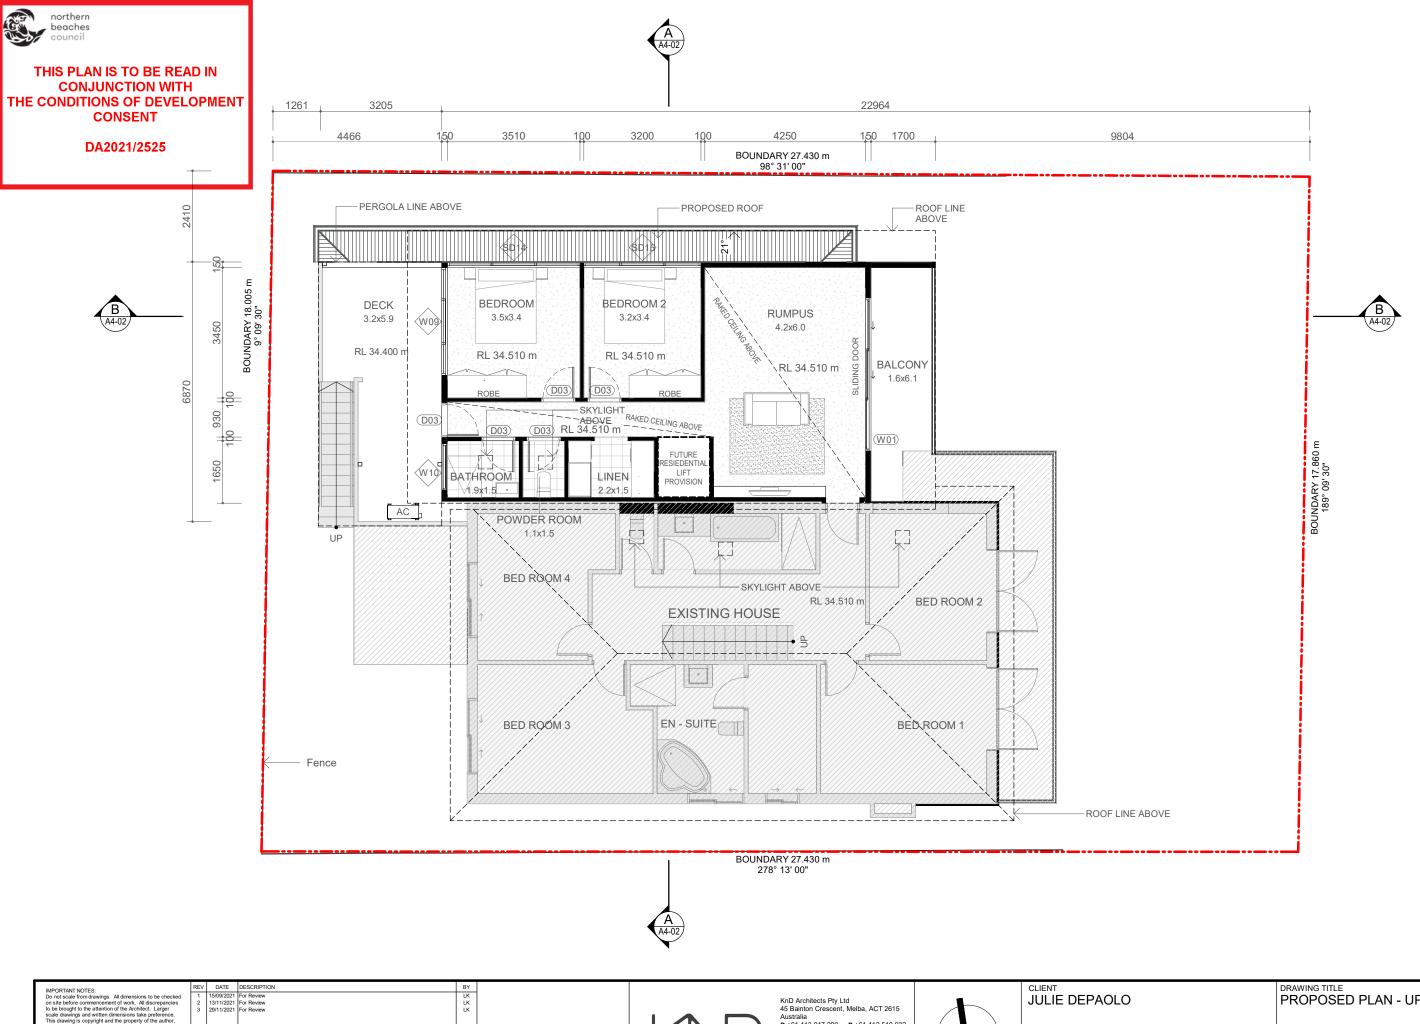

| JULIE DEPAOLO                        | DRAWING TITLE PROPOSEI | AWING TITLE<br>ROPOSED PLAN - I |             | EVEL          |
|--------------------------------------|------------------------|---------------------------------|-------------|---------------|
| PROJECT<br>RESIDENCE EXTENSION       | SCALE @ A3<br>1:100    | DATE<br>25/06/2021              | DRAWN<br>TN | CHECKED<br>LK |
| 16 Maranui Avenue, Dee Why, NSW 2099 | JOB<br>21009           | DRAWING<br>A2-05                |             | REVISION 3    |

| A. 1818                              |               |            |          |          |
|--------------------------------------|---------------|------------|----------|----------|
| CLIENT                               | DRAWING TITLE |            |          |          |
| JULIE DEPAOLO                        | PROPOSEI      | ) PLAN - I | JPPER LE | :VEL     |
|                                      |               |            |          |          |
|                                      |               |            |          |          |
|                                      |               |            |          |          |
| PROJECT                              | SCALE @ A3    | DATE       | DRAWN    | CHECKED  |
| RESIDENCE EXTENSION                  | 1:100         | 25/06/2021 | TN       | LK       |
|                                      |               |            |          |          |
| 16 Maranui Avenue, Dee Why, NSW 2099 | JOB           | DRAWING    |          | REVISION |
| •                                    | 21009         | A2-06      |          | 3        |