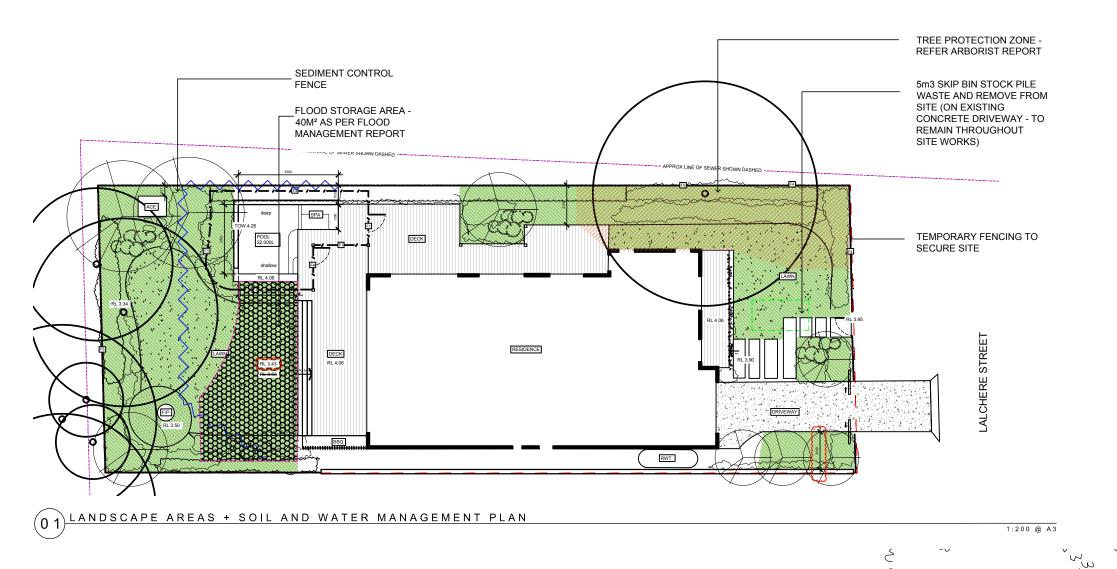

PROPOSED SOFT LANDSCAPE AREA = <u>243m²</u>

TREE TO BE RETAINED & PROTECTED.

TEMPORARY PROTECTIVE FENCING AS SPECIFIED. EXTENT OF FENCING

TO GO AROUND DRIPLINE

MULCH TO DEPTH OF 100MM &

MOISTURE LEVELS AT BASE OF

TREE. REFER ARBORIST REPORT.

MAINTAIN ADEQUATE SOIL

Construct sediment along contours of site. Drive 1.5m posts 0.6m into the ground. Provide uphill returns at either end. Connect geotextile to the posts in a secure

manner. Construct a trench along the upslope side of the fence for the bottom of the fabric to be buried.

Backfill the trench over the base of the fabric and compact on both sides.

6. Maintain the fence regularly to ensure efficiency.

TYPICAL 2.4M FENCE PANEL LENGTHS, CLAMPED TOGETHER TO FORM CONTINUOUS BARRIER WELDED MESH INFIL-WELDED TO RHS FRAME 2000MM RHS FRAME PLASTIC, CONCRETE FILLED SHOES TO STABILISE

> TREE PROTECTION ZONE (0.4)

DRIP LINE OF TREE

(02) SEDIMENT FENCE DETAIL

© 2020 Formed Gardens Pty Ltd ABN 29 123 977 702 All rights reserved. This drawing is copyright and shall not be reproduced or copied in any form or by any means (graphic, electronic or mechanical including photocopy) without the written permission of Formed Gardens by Ltd. Any license, expressed or limplied, to use this document for any purpose what so ever is restricted to the terms of the written agreement between Formed Gardens Ptb.Ltd and the instruction goal. Pty Ltd and the instructing party.

(0 3) TEMPORARY SITE FENCING DETAIL

1:100 @A3

PRIVATE RESIDENCE formed gardens design & construction 304/20 Dale St Brookvale NSW 2100 • Australia Tel: (61 2) 8036 8580

14 LALCHERE ST NORTH CURL CURL Formed Gardens Pty Ltd ABN 29 123 977 702 2099 NSW