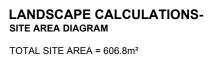

Project: 14 LALCHERE ST NORTH CURL CURL STREET ELEVATION

Sheet 5 of 6

DEVELOPMENT APPLICATION

Job Number: Drawing Number: Rev:

 Job Number:
 Drawing Number:
 Rev:

 FG 120 835
 005
 B

REQUIRED MINIMUM LANDSCAPED AREA:  $(606.8m^2 \times 40\%) = 242.7m^2$ 

PROPOSED SOFT LANDSCAPE AREA = <u>243m²</u>

TREE TO BE RETAINED & PROTECTED.

TEMPORARY PROTECTIVE FENCING AS SPECIFIED. EXTENT OF FENCING

TO GO AROUND DRIPLINE

MULCH TO DEPTH OF 100MM &

MOISTURE LEVELS AT BASE OF