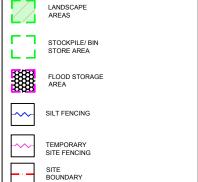

PROPOSED SOFT LANDSCAPE AREA = <u>243m²</u>

TREE TO BE RETAINED & PROTECTED.

TEMPORARY PROTECTIVE FENCING AS SPECIFIED. EXTENT OF FENCING

TO GO AROUND DRIPLINE

MULCH TO DEPTH OF 100MM &

MOISTURE LEVELS AT BASE OF

TREE. REFER ARBORIST REPORT.

MAINTAIN ADEQUATE SOIL

Construct sediment along contours of site. Drive 1.5m posts 0.6m into the ground. Provide uphill returns at either end. Connect geotextile to the posts in a secure

manner. Construct a trench along the upslope side of the fence for the bottom of the fabric to be buried.

Backfill the trench over the base of the fabric and compact on both sides.

6. Maintain the fence regularly to ensure efficiency.