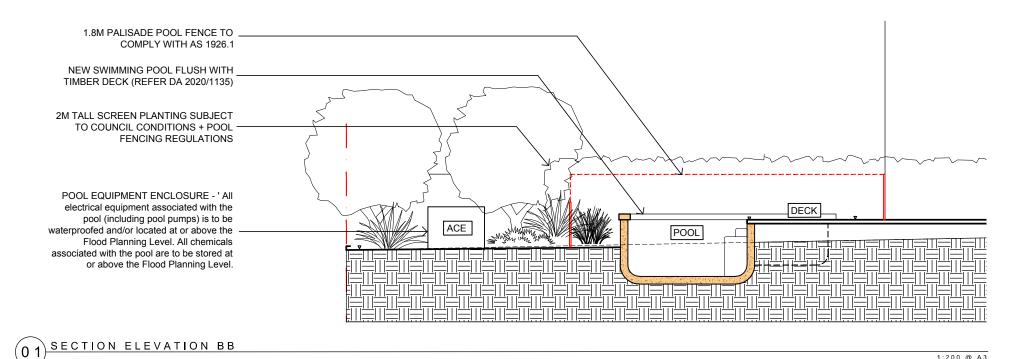

# 1.0 NEW SWIMMING POOL

To be formed, steeled and poured in ground in accordance with structural engineer's drawings.

All pool fencing to comply with AS19.26.1 and NSW pool fencing legislation. It is the responsibility of the contractor to ensure, and gain certification, to be compliant with the above.

Pool equipment to be waterproofed and/ or stored above councils flood planning level & located in acoustic enclosure.

Pool chemicals to be stored above RL 3.66 ADD

#### 2.0 POOL DECK

Decking boards 140mm x 19mm 'spotted gum' or equal to seasoned sustainable hardwood to appropriate exterior grades. All boards to be screwed fixed with stainless steel fixings, fit for purpose. Once cut, allow boards to leach on site prior to installation to prevent staining of surrounding hardstand finishes. Allow timbers to naturally silver before oil treatment is applied

Contractor to allow for subsurface drainage to ensure decking boards are well ventilated and structure is not in contact with water.