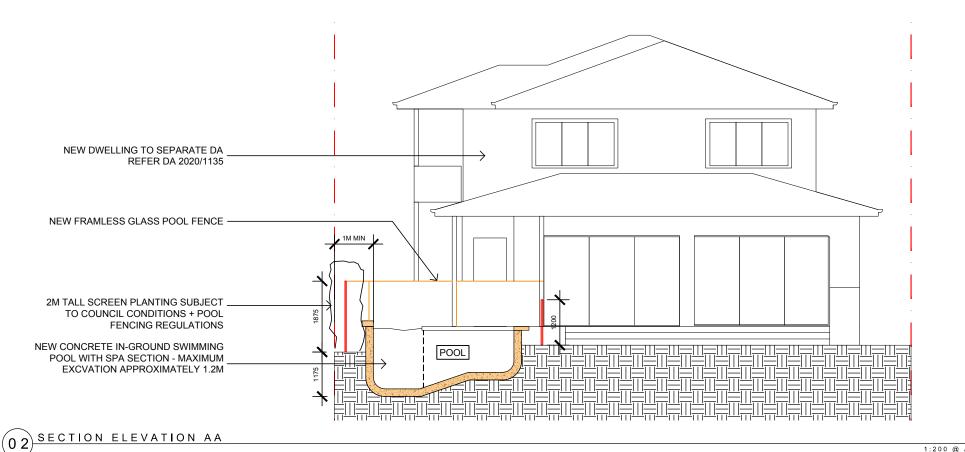

# 1.0 NEW SWIMMING POOL

To be formed, steeled and poured in ground in accordance with structural engineer's drawings.

All pool fencing to comply with AS19.26.1 and NSW pool fencing legislation. It is the responsibility of the contractor to ensure, and gain certification, to be compliant with the above.

Pool equipment to be waterproofed and/ or stored above councils flood planning level & located in acoustic enclosure.

Pool chemicals to be stored above RL 3.66 ADD