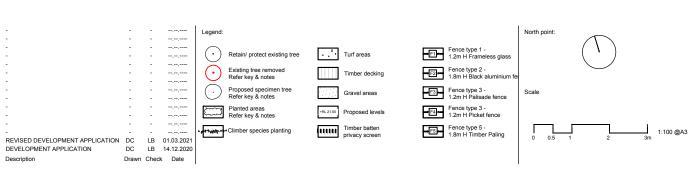

#### 4.0 WALLS

Existing masonry front fence - removed to comply with flood planning controls Front Fence - 1.2m H painted timber picket fence.

#### 9.0 BOUNDARY FENCING

Where possible, make good existing boundary fencing. All new boundary fencing required to be 1.8m H paling. Confirm extents on site.

DEVELOPMENT APPLICATION

REVISED DEVELOPMENT APPLICATION DC IB 01.03.202 LB 14.12.202

Drawn Check Date

Climber species planting

+RL 21.50 Proposed levels Timber batten

formed gardens design & construction 304/20 Dale St Australia
 Tel: (61 2) 8036 8580