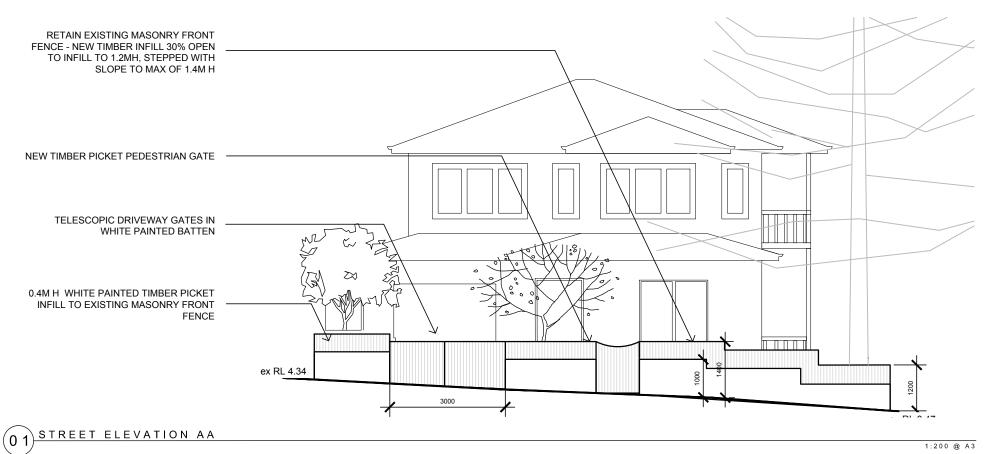

#### 4.0 WALLS

Existing masonry front fence - removed to comply with flood planning controls Front Fence - 1.2m H painted timber picket fence.

#### 5.0 DRIVEWAY

Refer to previous DA 2020/1135 for driveway gradients + details. All work to council crossover to comply with councils specifications