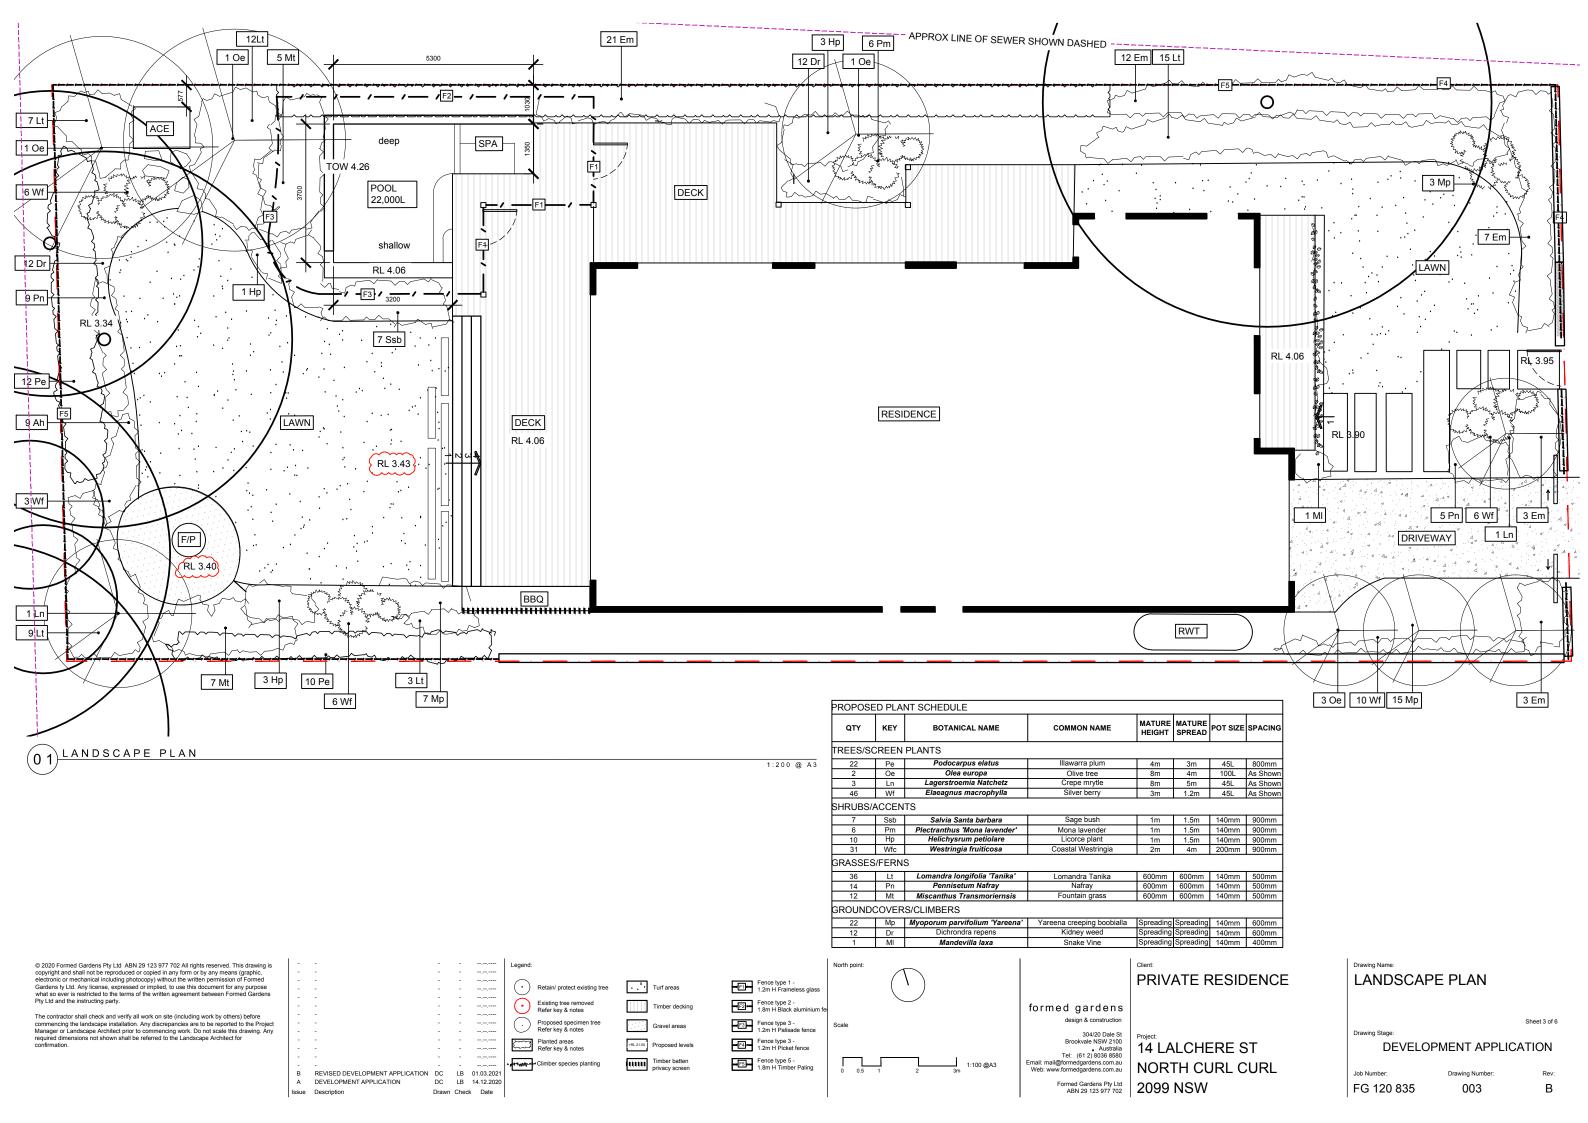

# 1.0 NEW SWIMMING POOL

To be formed, steeled and poured in ground in accordance with structural engineer's drawings.

All pool fencing to comply with AS19.26.1 and NSW pool fencing legislation. It is the responsibility of the contractor to ensure, and gain certification, to be compliant with the above.

Pool equipment to be waterproofed and/ or stored above councils flood planning level & located in acoustic enclosure.

Pool chemicals to be stored above RL 3.66 ADD

#### 2.0 POOL DECK

Decking boards 140mm x 19mm 'spotted gum' or equal to seasoned sustainable hardwood to appropriate exterior grades. All boards to be screwed fixed with stainless steel fixings, fit for purpose. Once cut, allow boards to leach on site prior to installation to prevent staining of surrounding hardstand finishes. Allow timbers to naturally silver before oil treatment is applied

Contractor to allow for subsurface drainage to ensure decking boards are well ventilated and structure is not in contact with water.

#### 4.0 WALLS

Existing masonry front fence - removed to comply with flood planning controls Front Fence - 1.2m H painted timber picket fence.

#### 9.0 BOUNDARY FENCING

Where possible, make good existing boundary fencing. All new boundary fencing required to be 1.8m H paling. Confirm extents on site.

### 10.1 SOIL AND GARDEN BED PREPARATION

All planterboxes are to contain lightweight and free draining planterbox mix with washed river sand drainage layer All plantings on grade are to be a mix of cultivated site soils and imported organic mix.

# **10.2 MULCHING**

All planting areas, unless otherwise specified, to be mulched with ANL (or equivalent) 'Forest blend' to 50mm deep with catchment dish to be left around base of plant

# 10.3 PLANTS

Supply plants in accordance with the landscape drawings and schedules, which have the following characteristics: Large healthy root systems, with no evidence of root curl, restriction or damage,

### 10.4 TURF

Turf to be 'Sir Walter" Buffalo supplied by Active Turf -1800 757 658

Lay min. 100mm base layer of 80/20 turf underlay mix by ANL or equivalent for levelling prior to install of turf rolls. After installation of council layovers and footpaths, make good turf nature strips as necessary. Match turf species to adjacent areas as per Council spec. Confirm on Site.