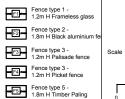

#### 4.0 WALLS

Existing masonry front fence - removed to comply with flood planning controls Front Fence - 1.2m H painted timber picket fence.

#### 9.0 BOUNDARY FENCING

Where possible, make good existing boundary fencing. All new boundary fencing required to be 1.8m H paling. Confirm extents on site.