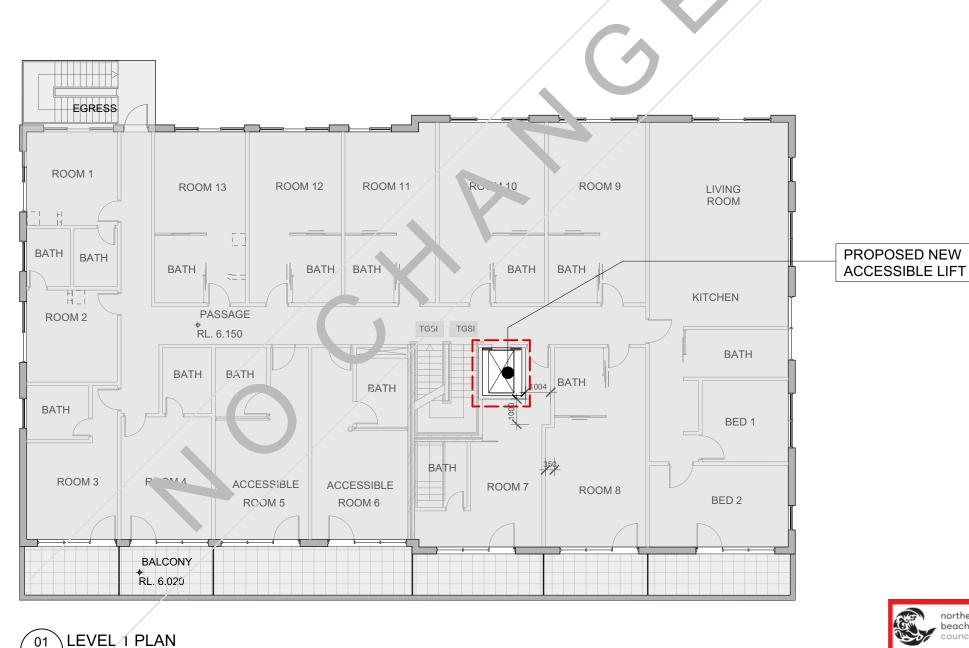

PASADENA PROPOSED NEW ACCESSIBLE

Drawing title
LEVEL 1

scale 1:150

ROOF PLAN scale 1:150

PROPOSED NEW ACCESSIBLE LIFT

, beaches

THIS PLAN IS TO BE READ IN **CONJUNCTION WITH** THE CONDITIONS OF DEVELOPMENT CONSENT