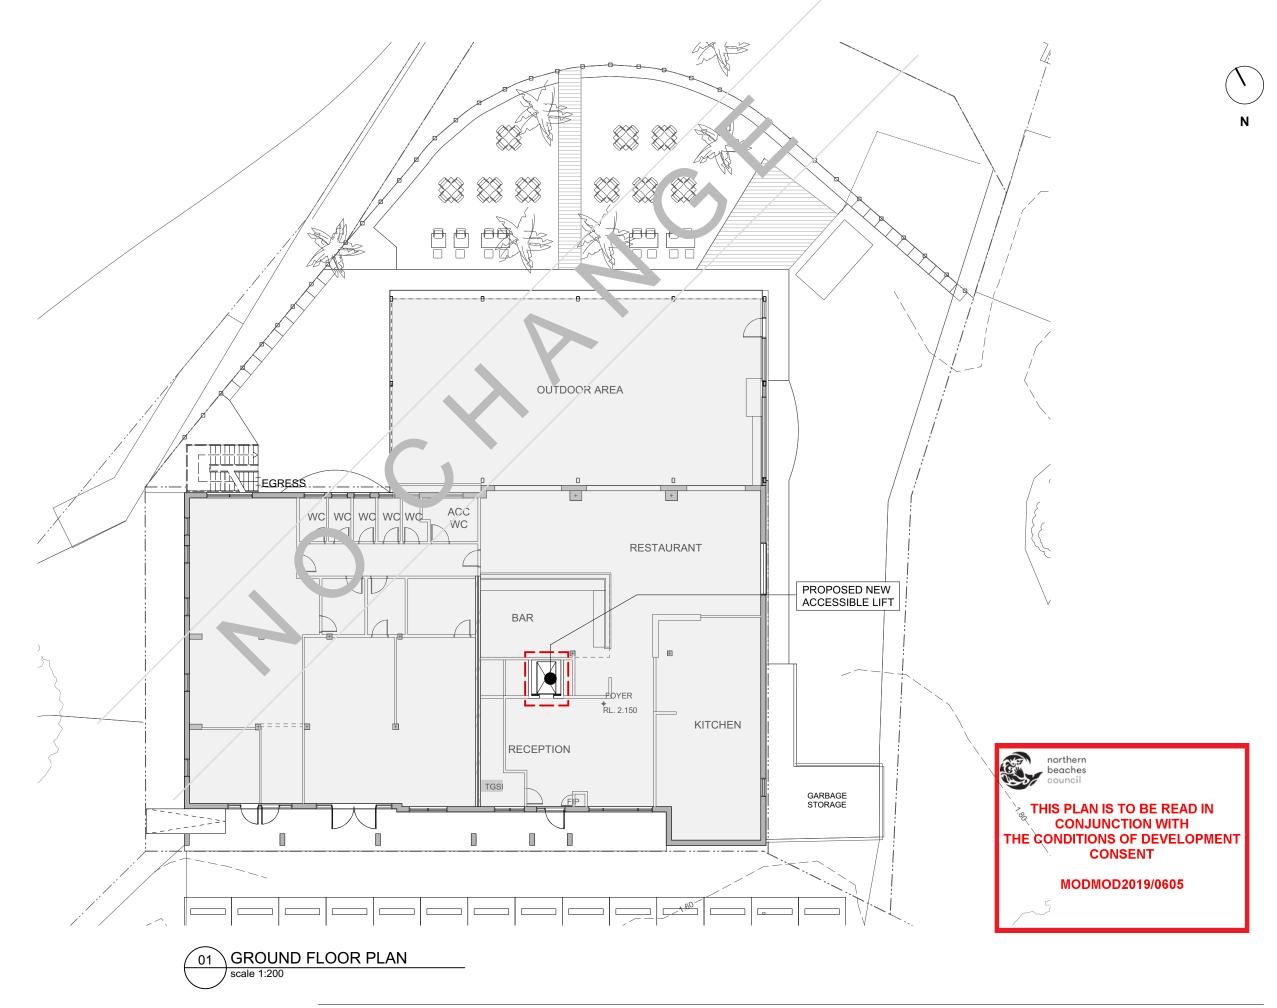

PASADENA PROPOSED NEW ACCESSIBLE

18-0452 DA-A-100 A GROUND FLOOR PLAN

northern beaches council

THIS PLAN IS TO BE READ IN **CONJUNCTION WITH** THE CONDITIONS OF DEVELOPMENT CONSENT

MODMOD2019/0605

Rev. No. | Date Auth'd 13/8/19 **Modification Application** PJH