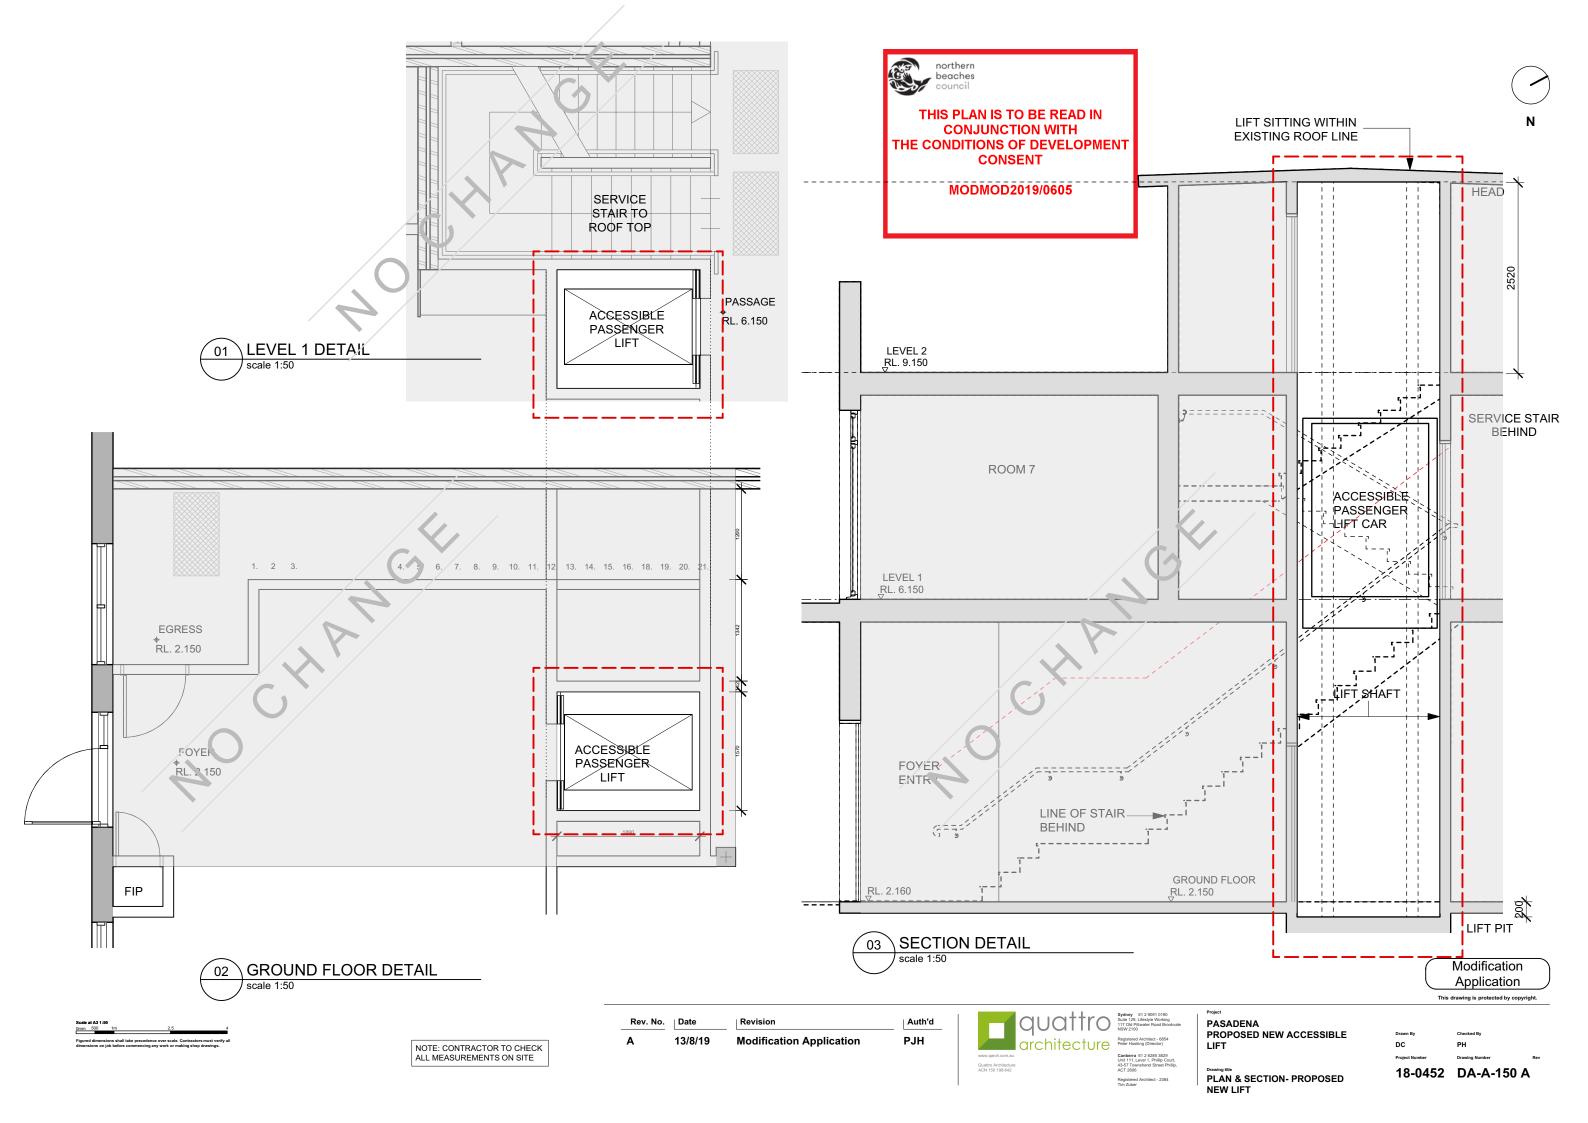

PASADENA PROPOSED NEW ACCESSIBLE

18-0452 DA-A-100 A GROUND FLOOR PLAN

northern beaches council

THIS PLAN IS TO BE READ IN **CONJUNCTION WITH** THE CONDITIONS OF DEVELOPMENT CONSENT

MODMOD2019/0605

Rev. No. | Date Auth'd 13/8/19 **Modification Application** PJH

PASADENA PROPOSED NEW ACCESSIBLE

Drawing title
LEVEL 1

scale 1:150

ROOF PLAN scale 1:150

PROPOSED NEW ACCESSIBLE LIFT

, beaches

THIS PLAN IS TO BE READ IN **CONJUNCTION WITH** THE CONDITIONS OF DEVELOPMENT CONSENT