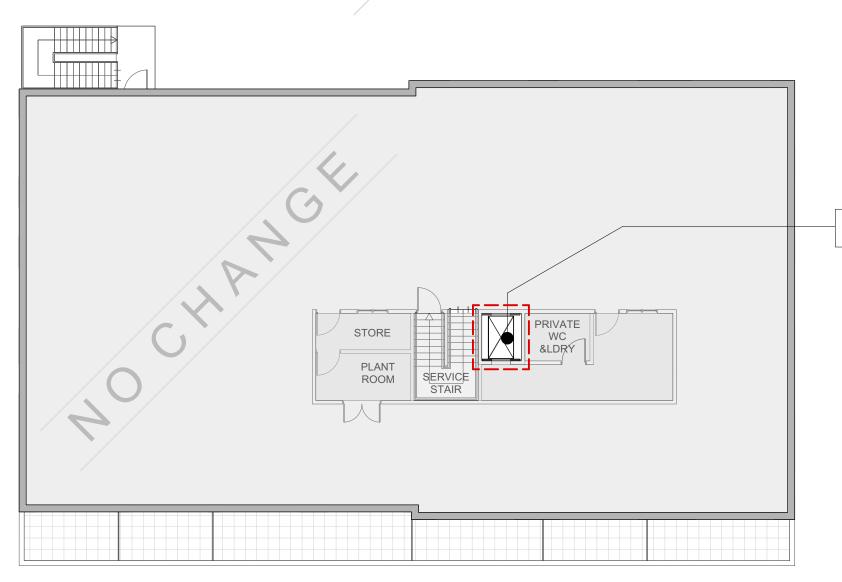

PASADENA PROPOSED NEW ACCESSIBLE

Drawing title
LEVEL 1

scale 1:150

ROOF PLAN scale 1:150

PROPOSED NEW ACCESSIBLE LIFT

, beaches

THIS PLAN IS TO BE READ IN **CONJUNCTION WITH** THE CONDITIONS OF DEVELOPMENT CONSENT

MODMOD2019/0605

02 LEVEL 2 scale 1:150

NOTE: CONTRACTOR TO CHECK ALL MEASUREMENTS ON SITE

Rev. No. | Date 13/8/19

Auth'd **Modification Application** PJH

Sydney 812 9081 0190
Suite 120, Lifestyle Working
117 Old Pillwater Road Brookvale
NSW 2100 architecture Registered Architect - 6854 Peter Hosking (Director)

PASADENA PROPOSED NEW ACCESSIBLE

LEVEL 2 & ROOF PLAN

18-0452 A