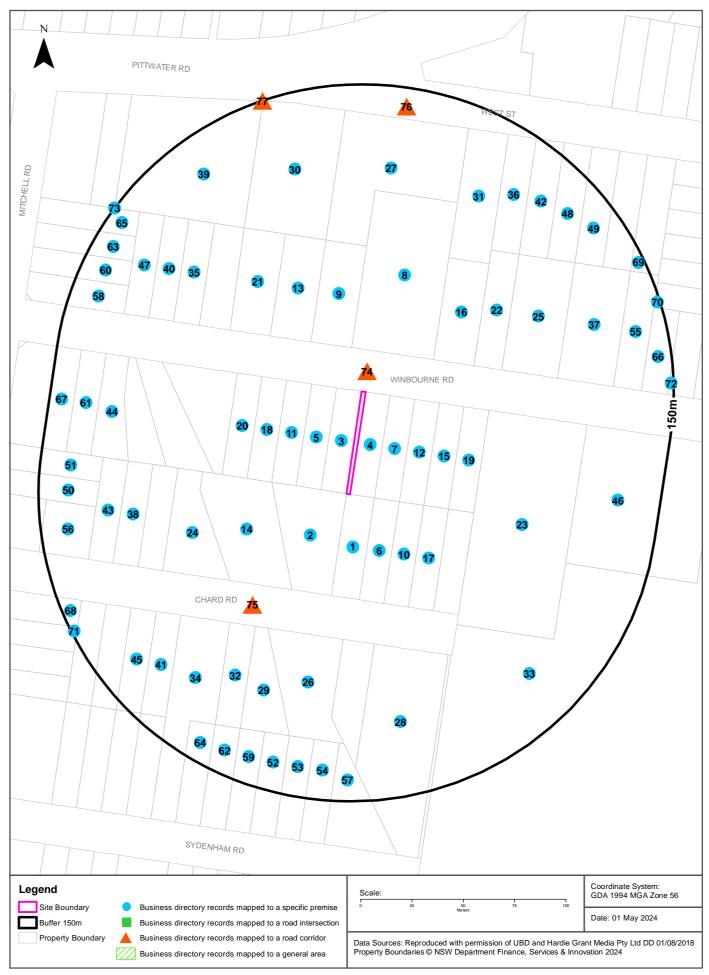

#### 5.6 Lotsearch (2024)

Information in Lotsearch (2024) included information regarding various industries, businesses and activities within a 200m radius of the site, that may have caused contamination. Alliance has only considered on site activities, or activities on land immediately adjacent to the site, on the basis that various off-site activities have been identified within Lotsearch (2024) in close proximity that are of a similar nature to onsite or immediately offsite activities. It is therefore considered reasonable to consider similar offsite and onsite activities together.

#### 5.6.1 Historic Business Directories

No historic potential land contaminating business activities were extracted from Universal Business Directories for the site, however the following entries were identified for properties immediately adjacent to the site.

- 41 Winbourne Road (Lot 12 in DP6033)
  - $\circ$   $\;$  Boat launch / yacht accessories manufacturers and distributors  $\;$
  - o Moulding / picture frame manufacturers
  - o Motor engineers

- Insulation / roofing contractors
- Door repairers
- o Locksmiths
- Motor panel beaters / painters
- Sports good manufacturers
- 39 Winbourne Road (Lot 13 in DP6033)
  - o Motor brake services
  - o Motor garages / engineers / service stations
  - o Surfing equipment manufacturers
  - Motor panel beaters / painters

## 5.6.2 Dry Cleaners, Motor Garages & Service Stations

The information identified the following records on adjacent properties to the site:

- Motor garages and / or engineers and or service stations associated with Discount Brake Service at 39 Winbourne Road in 1978; and
- Motor garages and / or engineers associated with Robinson-Howells at 41 Winbourne Road