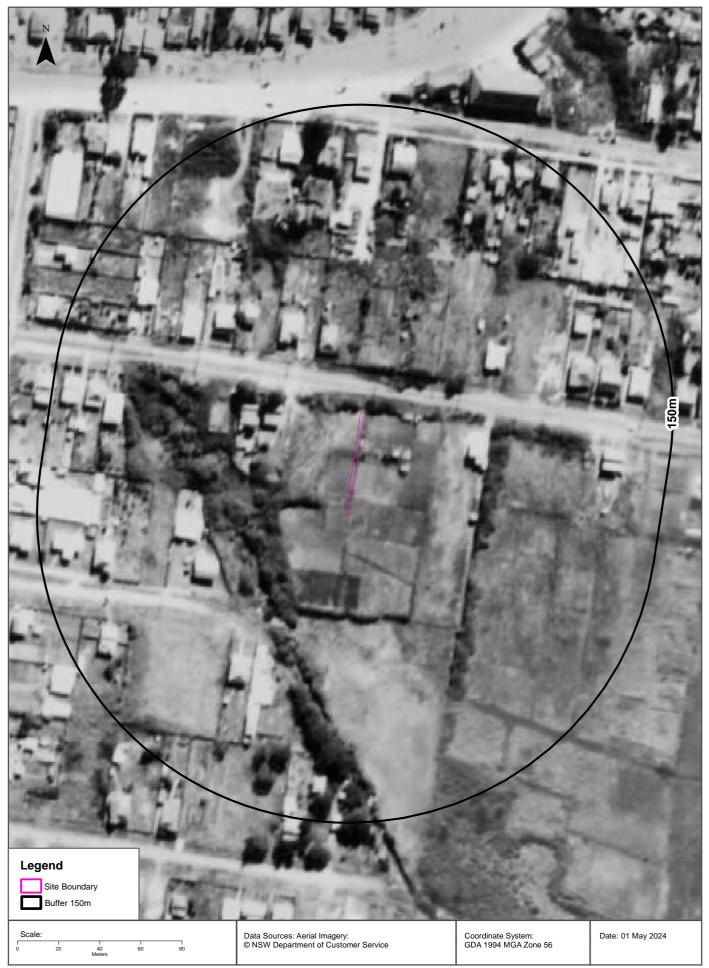

## 5.2 Aerial Photography

Alliance undertook a desktop review of historical aerial photographs of the site presented in Lotsearch (2024). Copies of each of the aerial photographs reviewed, including an indicative site boundary are presented in **Appendix C**. The findings of the historical aerial photography review are presented in **Table 5.2**.

| Photograph<br>Date | Observations of Site                                                                                                                                                                                                                                                                                                                                                                                                                                                    | Observations of Surrounding Land                                                                                                                                                                                                                                            |
|--------------------|-------------------------------------------------------------------------------------------------------------------------------------------------------------------------------------------------------------------------------------------------------------------------------------------------------------------------------------------------------------------------------------------------------------------------------------------------------------------------|-----------------------------------------------------------------------------------------------------------------------------------------------------------------------------------------------------------------------------------------------------------------------------|
| 1930               | Appears to be land potentially used for livestock grazing for the surrounding rural residential properties.                                                                                                                                                                                                                                                                                                                                                             | Appears to be rural residential housing with capacity for livestock grazing, with a creek running northwest to southeast. Information reviewed within <b>Section 3.4</b> indicates that this is Greendale Creek.                                                            |
| 1943               | The site appears to comprise market gardens.                                                                                                                                                                                                                                                                                                                                                                                                                            | Surrounding area appears to comprise market gardens.                                                                                                                                                                                                                        |
| 1951               | No significant change since previous image.                                                                                                                                                                                                                                                                                                                                                                                                                             | Construction of low-density residential housing north of Winbourne Road.                                                                                                                                                                                                    |
| 1955               | No significant change since previous image.                                                                                                                                                                                                                                                                                                                                                                                                                             | Commercial / industrial construction to the west of site.                                                                                                                                                                                                                   |
| 1961               | No significant change since previous image.                                                                                                                                                                                                                                                                                                                                                                                                                             | Continued commercial / industrial construction immediately adjacent to site to the west.                                                                                                                                                                                    |
|                    |                                                                                                                                                                                                                                                                                                                                                                                                                                                                         | Commercial / industrial building construction<br>immediately south of the site and to the<br>north of the site adjacent Winbourne Road.<br>Greendale Creek appears to have had a<br>road constructed over it to the south of the<br>site, appearing to flow under the road. |
| 1965               | The land all immediately surrounding the<br>site has been developed with commercial<br>buildings and hardstand. Whilst not<br>evidently clear within the aerial<br>photography, information within <b>Section 6</b><br>shows the northern portion of the site to be<br>laid to hardstand used by adjacent<br>commercial properties and as such, it is<br>considered likely that around this time the<br>hardstand was placed as part of these<br>adjacent developments. | Commercial / industrial building construction<br>east to southeast replacing market gardens.                                                                                                                                                                                |
| 1970               | No significant change since previous image.                                                                                                                                                                                                                                                                                                                                                                                                                             | No significant change since previous image.                                                                                                                                                                                                                                 |
| 1978               | No significant change since previous image.                                                                                                                                                                                                                                                                                                                                                                                                                             | Severely altered Greendale Creek<br>southwest of site, which appears to include<br>filling and potential removal of parts.                                                                                                                                                  |
| 1982               | No significant change since previous image.                                                                                                                                                                                                                                                                                                                                                                                                                             | Further portions of Greendale Creek southeast of the site appear to have roads constructed over.                                                                                                                                                                            |
| 1986               | No significant change since previous image.                                                                                                                                                                                                                                                                                                                                                                                                                             | Construction of commercial / industrial buildings southwest of site atop old watercourse.                                                                                                                                                                                   |
| 1991               | No significant change since previous image.                                                                                                                                                                                                                                                                                                                                                                                                                             | Continued commercial / industrial<br>development surrounding site.<br>Further parts of Greendale Creek not visible<br>with buildings constructed over.                                                                                                                      |
| 1994               | No significant change since previous image.                                                                                                                                                                                                                                                                                                                                                                                                                             | No significant change since previous image.                                                                                                                                                                                                                                 |
| 2000               | No significant change since previous image.                                                                                                                                                                                                                                                                                                                                                                                                                             | No significant change since previous image.                                                                                                                                                                                                                                 |

#### Table 5.2 Historical Aerial Photography Review

The review of historical aerial photography indicated a potential for land contaminating activities to have been undertaken either on the site or on land immediately adjacent to the site, specifically: