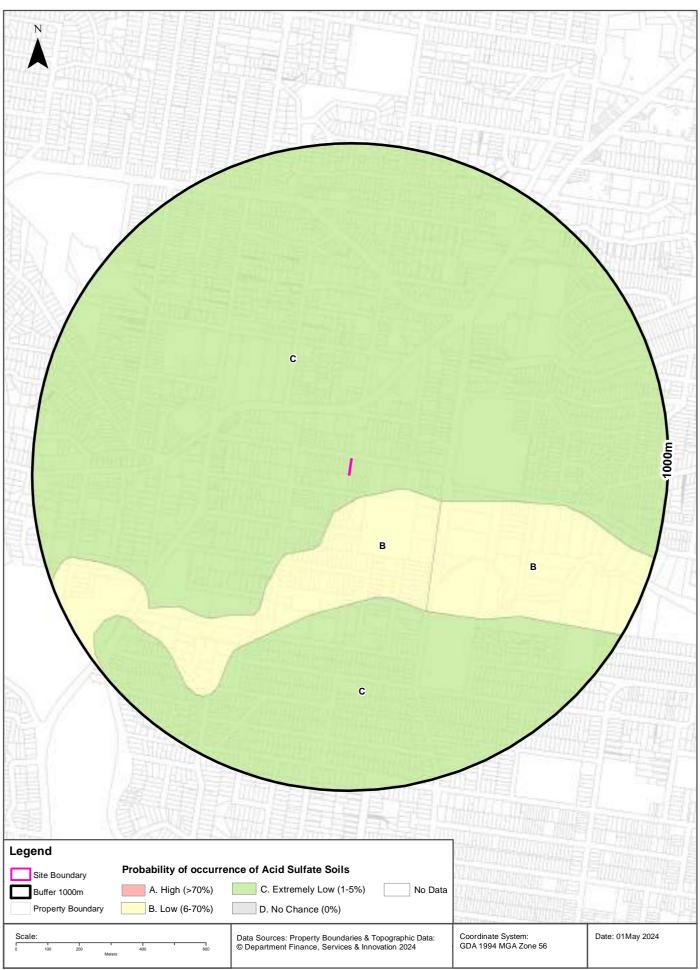

# 3.3 Acid Sulfate Soils

A review of the NSW Department of Land and Water Conservation's Acid Sulfate Soil Risk Map for Sydney Heads (Edition 2, 1997), indicated that:

- the site is located in a map class description of 'no known occurrence' where acid sulfate soils are not known or expected to occur in these environments; and
- land management activities are not likely to be affected by acid sulfate soil materials.

Further assessment of acid sulfate soils, in the context of this project is considered not warranted.