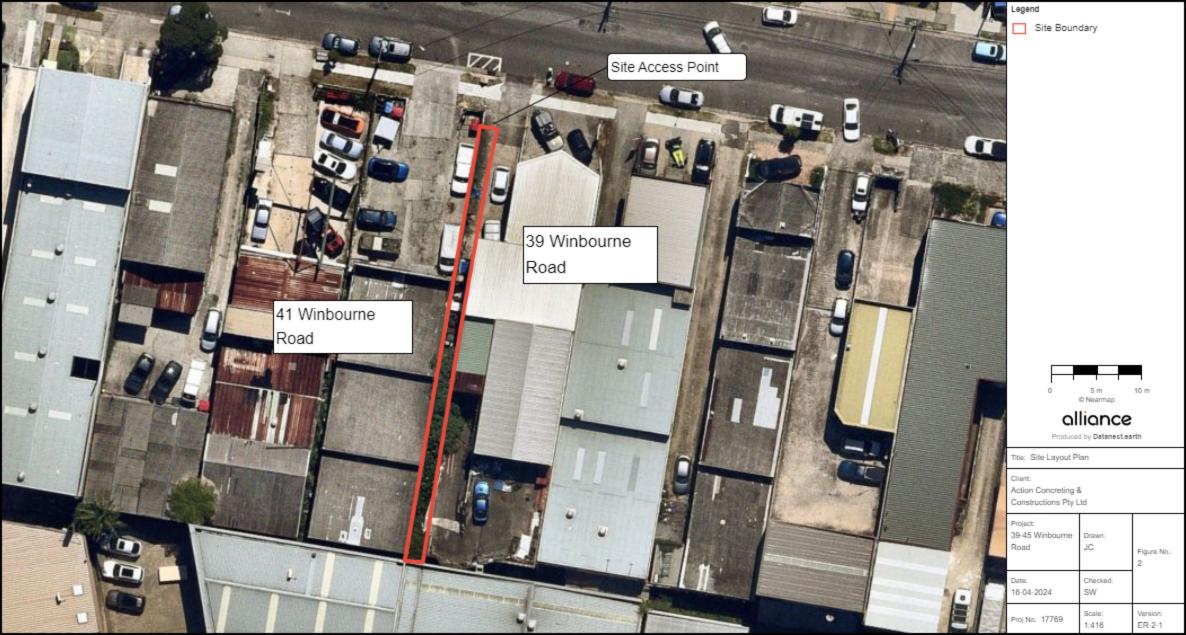

## 2.2 Site Layout

The layout of the site is present in Figure 2. The layout plan includes locations of:

- Site access points; and
- Current adjacent buildings.

A copy of a detail and level survey of the site was not made available at the time of preparing this report.