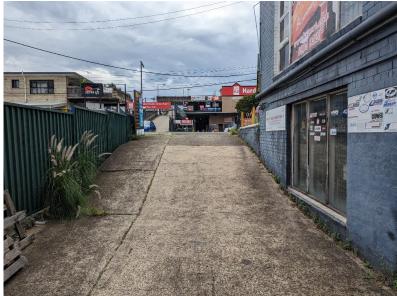

## 6.2 Site Boundaries

The southern and north-western site boundary were fenced. The south-western and eastern boundary were not fenced and backed onto the mechanical workshops located either side at 39 and 41 Winbourne Road. The northern boundary was not fenced, demarcated by the public road reserve.

Image 6.2.1 North-western boundary fence, photo taken looking north