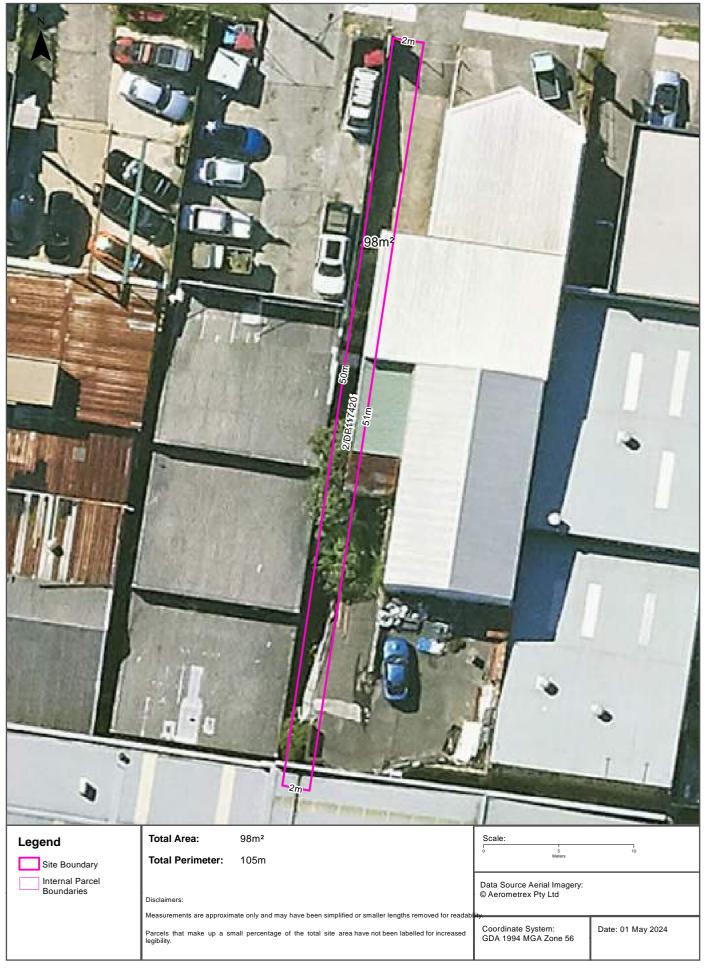

## 2.1 Site Details

Site identification details are presented in Table 2.1.

| Cadastral Identification              | Lot 2 in DP 1174201             |
|---------------------------------------|---------------------------------|
| Geographic Coordinates (Google Earth) | 33°45'46" S and 151°16'35" E    |
| Site Area                             | Approximately 100m <sup>2</sup> |
| Local Government Authority            | Northern Beaches Council        |
| Current Zoning                        | RE1 – Public Recreation         |

## 2.2 Site Layout

The layout of the site is present in Figure 2. The layout plan includes locations of:

- Site access points; and
- Current adjacent buildings.

A copy of a detail and level survey of the site was not made available at the time of preparing this report.

## 6.11 Fill Material

There was visual evidence to suggest widespread and significant filling observed at the site, considering cut and/or filling is expected to have been carried out (given the sites elevation difference from the northern to the southern portion as reported within **Section 3.2**) to have facilitated a platform for the construction of the adjacent buildings and the hardstand area within the northern portion of the site (100m<sup>2</sup>) and estimated to be nominally up to 1m thick.