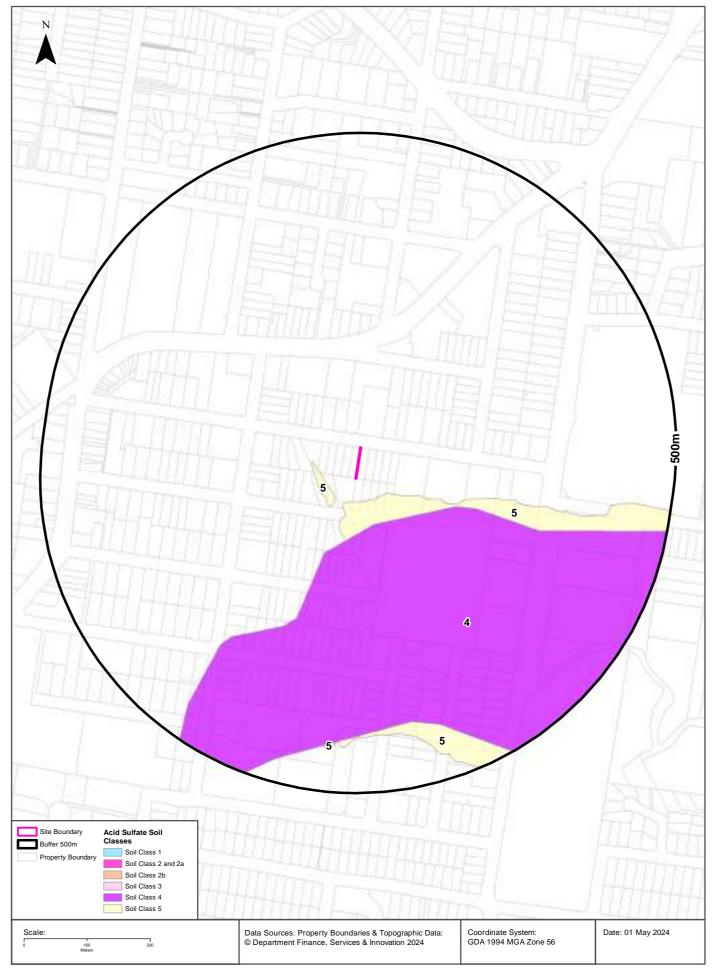

# 3.3 Acid Sulfate Soils

A review of the NSW Department of Land and Water Conservation's Acid Sulfate Soil Risk Map for Sydney Heads (Edition 2, 1997), indicated that:

- the site is located in a map class description of 'no known occurrence' where acid sulfate soils are not known or expected to occur in these environments; and
- land management activities are not likely to be affected by acid sulfate soil materials.

Further assessment of acid sulfate soils, in the context of this project is considered not warranted.