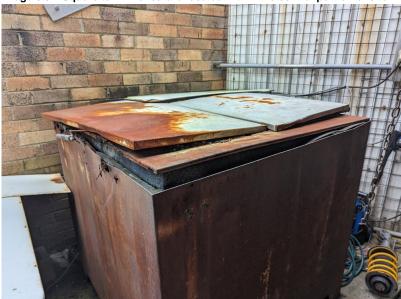

There was no visual evidence observed during the walkover, of aboveground storage tanks (AST).

A square tank like feature was observed in the central portion of the site. The purpose of the feature and contents of the feature were not able to be determined during the walkover. Visual evidence of staining to the surface underlying and surrounding the feature was not observed. No olfactory evidence of odours were detected in the immediate proximity of the feature. Visual evidence of related infrastructure (e.g. pipework, drains or taps attached to the feature) was not observed.

# alliance

Image 6.8.1 Square tank like feature located within the central portion of site.