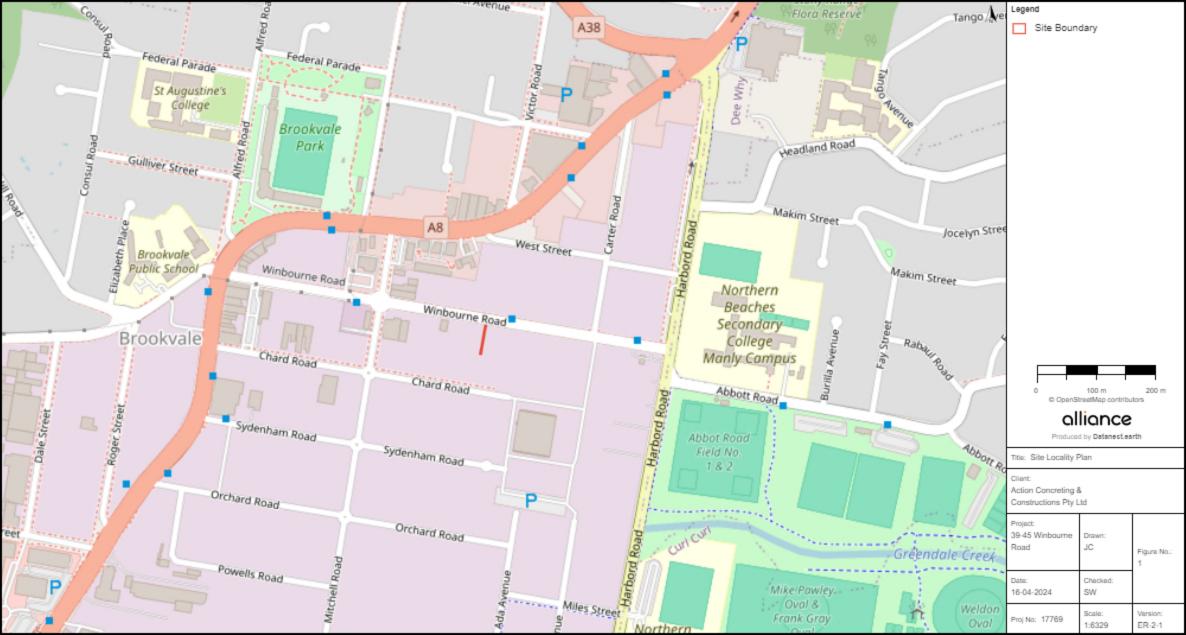

## **Executive Summary**

Alliance Geotechnical Pty Ltd (Alliance) was engaged by Action Concreting & Constructions Pty Ltd to undertake a preliminary contamination assessment (PCA) at Lot 2 in DP1174201 at 39 Winbourne Road, Brookvale NSW 2100 (refer **Figure 1**, with the 'site' boundaries outlined in **Figure 2**).

## 1.1 Background

Alliance Geotechnical Pty Ltd (Alliance) was engaged by Action Concreting & Constructions Pty Ltd to undertake a preliminary contamination assessment (PCA) at Lot 2 in DP1174201 at 39 Winbourne Road, Brookvale NSW 2100 (refer **Figure 1**, with the 'site' boundaries outlined in **Figure 2**).