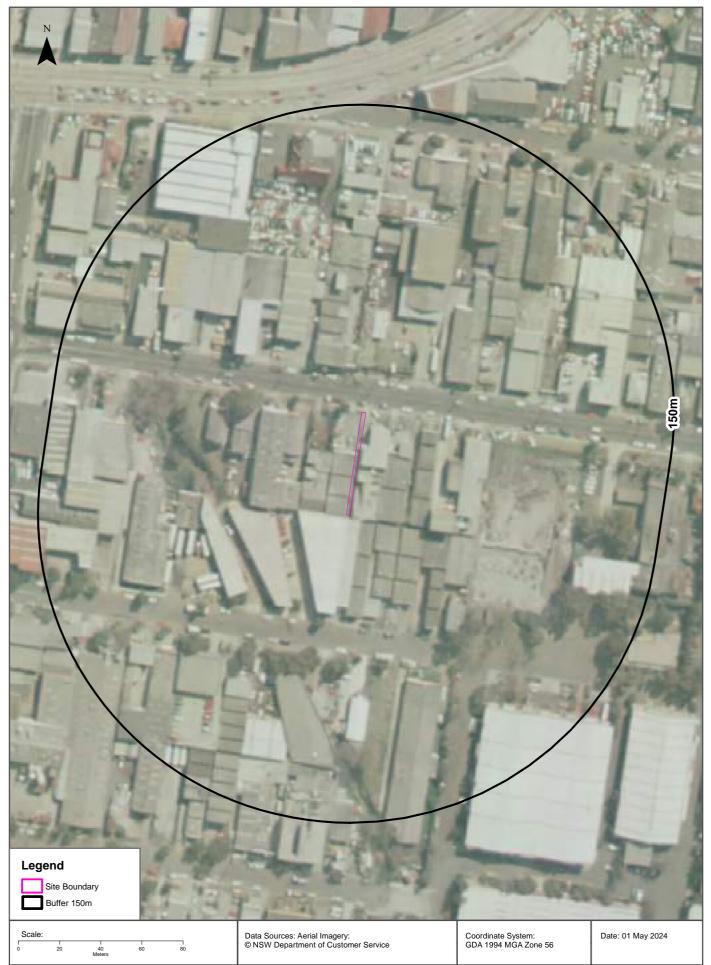

## 5.2 Aerial Photography

Alliance undertook a desktop review of historical aerial photographs of the site presented in Lotsearch (2024). Copies of each of the aerial photographs reviewed, including an indicative site boundary are presented in **Appendix C**. The findings of the historical aerial photography review are presented in **Table 5.2**.

#### Table 5.2 Historical Aerial Photography Review

The review of historical aerial photography indicated a potential for land contaminating activities to have been undertaken either on the site or on land immediately adjacent to the site, specifically: