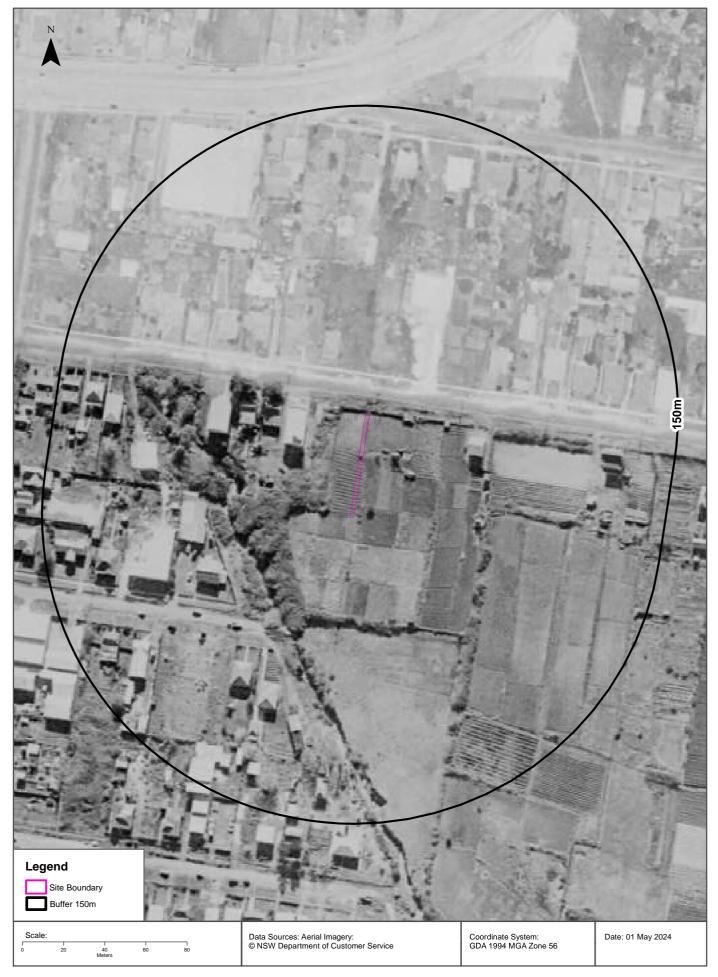

## 5.2 Aerial Photography

Alliance undertook a desktop review of historical aerial photographs of the site presented in Lotsearch (2024). Copies of each of the aerial photographs reviewed, including an indicative site boundary are presented in **Appendix C**. The findings of the historical aerial photography review are presented in **Table 5.2**.

| Photograph<br>Date | Observations of Site                                                                                                                                                                                                                                                                                                                                                                                                                                                    | Observations of Surrounding Land                                                                                                                                                                                                                                            |
|--------------------|-------------------------------------------------------------------------------------------------------------------------------------------------------------------------------------------------------------------------------------------------------------------------------------------------------------------------------------------------------------------------------------------------------------------------------------------------------------------------|-----------------------------------------------------------------------------------------------------------------------------------------------------------------------------------------------------------------------------------------------------------------------------|
| 1930               | Appears to be land potentially used for livestock grazing for the surrounding rural residential properties.                                                                                                                                                                                                                                                                                                                                                             | Appears to be rural residential housing with capacity for livestock grazing, with a creek running northwest to southeast. Information reviewed within <b>Section 3.4</b> indicates that this is Greendale Creek.                                                            |
| 1943               | The site appears to comprise market gardens.                                                                                                                                                                                                                                                                                                                                                                                                                            | Surrounding area appears to comprise market gardens.                                                                                                                                                                                                                        |
| 1951               | No significant change since previous image.                                                                                                                                                                                                                                                                                                                                                                                                                             | Construction of low-density residential housing north of Winbourne Road.                                                                                                                                                                                                    |
| 1955               | No significant change since previous image.                                                                                                                                                                                                                                                                                                                                                                                                                             | Commercial / industrial construction to the west of site.                                                                                                                                                                                                                   |
| 1961               | No significant change since previous image.                                                                                                                                                                                                                                                                                                                                                                                                                             | Continued commercial / industrial construction immediately adjacent to site to the west.                                                                                                                                                                                    |
|                    |                                                                                                                                                                                                                                                                                                                                                                                                                                                                         | Commercial / industrial building construction<br>immediately south of the site and to the<br>north of the site adjacent Winbourne Road.<br>Greendale Creek appears to have had a<br>road constructed over it to the south of the<br>site, appearing to flow under the road. |
| 1965               | The land all immediately surrounding the<br>site has been developed with commercial<br>buildings and hardstand. Whilst not<br>evidently clear within the aerial<br>photography, information within <b>Section 6</b><br>shows the northern portion of the site to be<br>laid to hardstand used by adjacent<br>commercial properties and as such, it is<br>considered likely that around this time the<br>hardstand was placed as part of these<br>adjacent developments. | Commercial / industrial building construction<br>east to southeast replacing market gardens.                                                                                                                                                                                |
| 1970               | No significant change since previous image.                                                                                                                                                                                                                                                                                                                                                                                                                             | No significant change since previous image.                                                                                                                                                                                                                                 |
| 1978               | No significant change since previous image.                                                                                                                                                                                                                                                                                                                                                                                                                             | Severely altered Greendale Creek<br>southwest of site, which appears to include<br>filling and potential removal of parts.                                                                                                                                                  |
| 1982               | No significant change since previous image.                                                                                                                                                                                                                                                                                                                                                                                                                             | Further portions of Greendale Creek southeast of the site appear to have roads constructed over.                                                                                                                                                                            |
| 1986               | No significant change since previous image.                                                                                                                                                                                                                                                                                                                                                                                                                             | Construction of commercial / industrial buildings southwest of site atop old watercourse.                                                                                                                                                                                   |
| 1991               | No significant change since previous image.                                                                                                                                                                                                                                                                                                                                                                                                                             | Continued commercial / industrial<br>development surrounding site.<br>Further parts of Greendale Creek not visible<br>with buildings constructed over.                                                                                                                      |
| 1994               | No significant change since previous image.                                                                                                                                                                                                                                                                                                                                                                                                                             | No significant change since previous image.                                                                                                                                                                                                                                 |
| 2000               | No significant change since previous image.                                                                                                                                                                                                                                                                                                                                                                                                                             | No significant change since previous image.                                                                                                                                                                                                                                 |

#### Table 5.2 Historical Aerial Photography Review

The review of historical aerial photography indicated a potential for land contaminating activities to have been undertaken either on the site or on land immediately adjacent to the site, specifically: