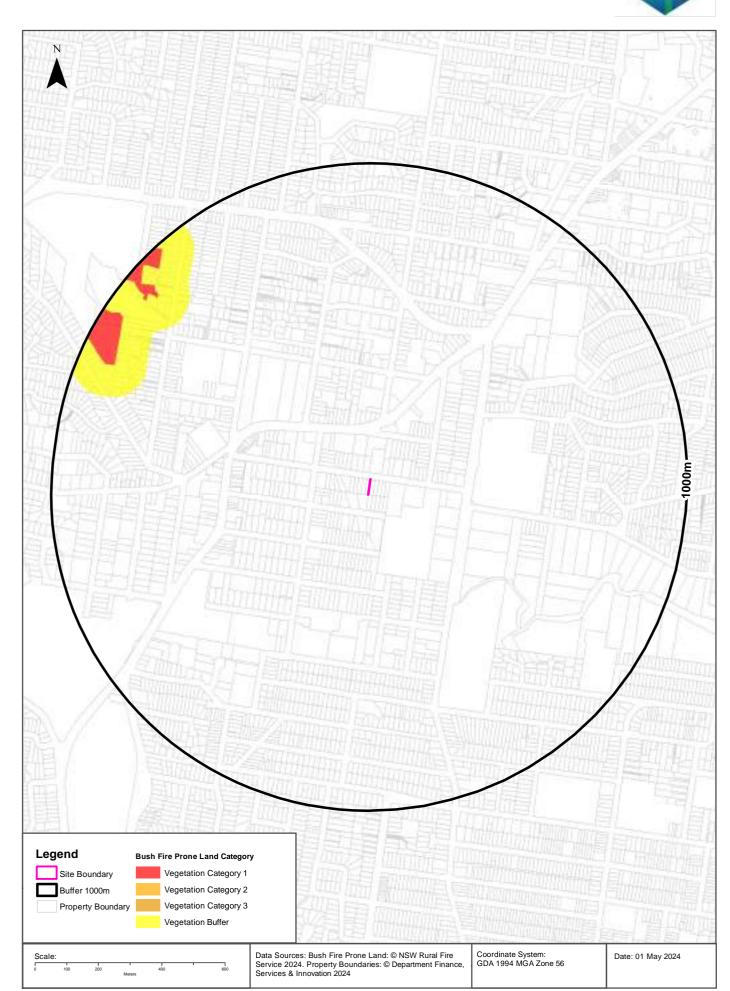

- Uncontrolled filling across the site;
- Former market garden usage;
- Former and current commercial activities on land immediately adjacent to the site, including vehicle maintenance and / or repairs, various manufacturing usages, panel beaters, boat manufacturing and surfboard manufacturing;
- Oil and waste storage on site; and
- Storage and handling of unidentified chemicals in square feature located on site.