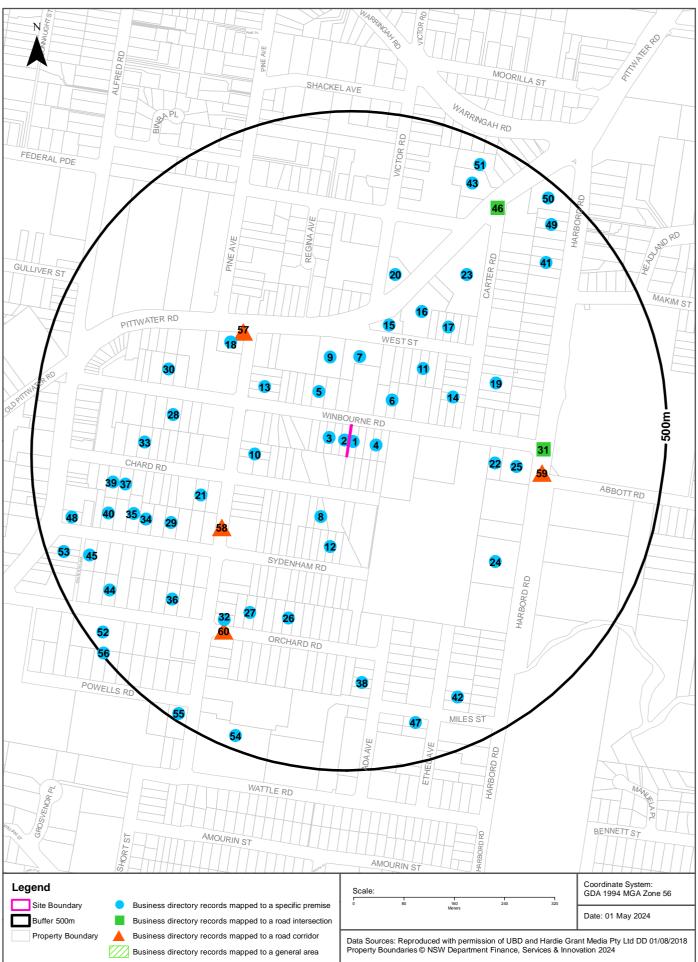

#### 5.6 Lotsearch (2024)

Information in Lotsearch (2024) included information regarding various industries, businesses and activities within a 200m radius of the site, that may have caused contamination. Alliance has only considered on site activities, or activities on land immediately adjacent to the site, on the basis that various off-site activities have been identified within Lotsearch (2024) in close proximity that are of a similar nature to onsite or immediately offsite activities. It is therefore considered reasonable to consider similar offsite and onsite activities together.