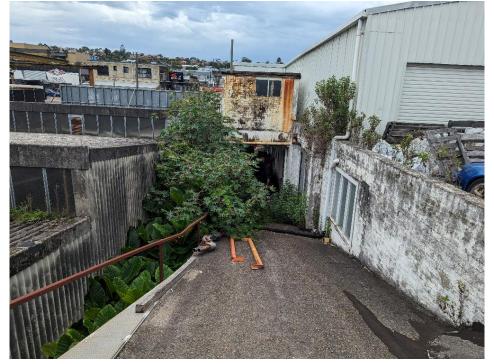

# 6.1 Current Land Use

The land use scenario at the time of the walkover appeared to be heavily vegetated open green space to the southern portion with concrete hardstand to the northern portion adjacent to two mechanical workshops, one of which has used a portion of site as a temporary storage area.

Image 6.1.1 Heavily vegetated land strip situated between two industrial / commercial mechanical workshops.