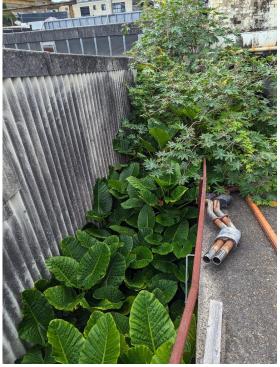

# 6.7 Chemical Handling and Storage

The following chemicals, and indicative volumes, were observed stored on the site:

- One 205L container historically containing engine oil within the central portion of the site.
- Image 6.7.1 205L container

There was no visual evidence observed during the walkover, of aboveground storage tanks (AST).

A square tank like feature was observed in the central portion of the site. The purpose of the feature and contents of the feature were not able to be determined during the walkover. Visual evidence of staining to the surface underlying and surrounding the feature was not observed. No olfactory evidence of odours were detected in the immediate proximity of the feature. Visual evidence of related infrastructure (e.g. pipework, drains or taps attached to the feature) was not observed.

# alliance

Image 6.8.1 Square tank like feature located within the central portion of site.