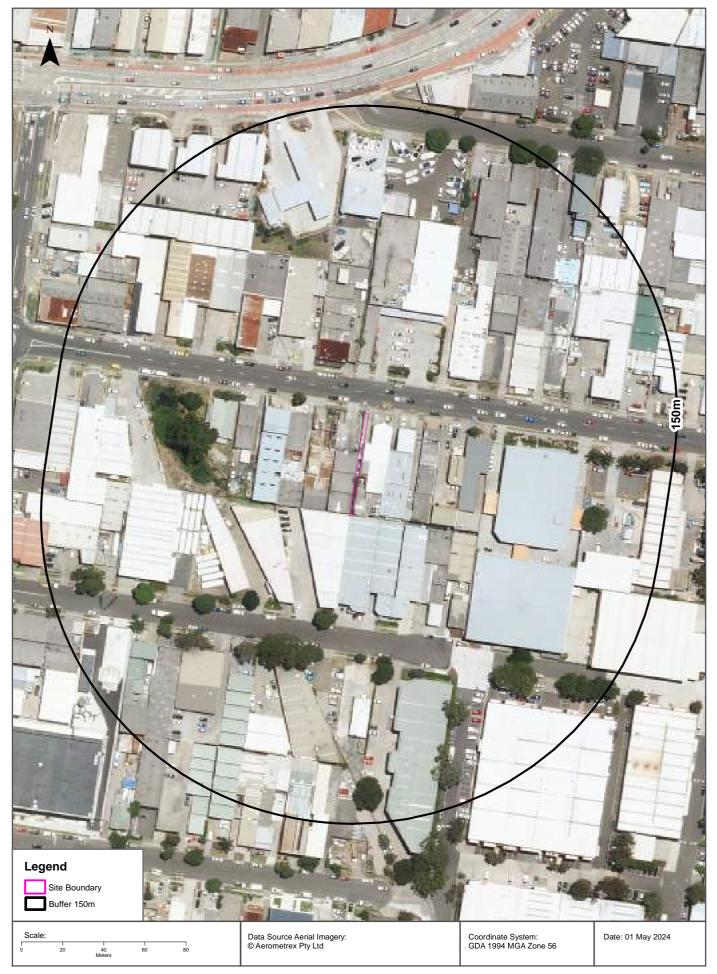

## **Executive Summary**

Alliance Geotechnical Pty Ltd (Alliance) was engaged by Action Concreting & Constructions Pty Ltd to undertake a preliminary contamination assessment (PCA) at Lot 2 in DP1174201 at 39 Winbourne Road, Brookvale NSW 2100 (refer **Figure 1**, with the 'site' boundaries outlined in **Figure 2**).

## 1.1 Background

Alliance Geotechnical Pty Ltd (Alliance) was engaged by Action Concreting & Constructions Pty Ltd to undertake a preliminary contamination assessment (PCA) at Lot 2 in DP1174201 at 39 Winbourne Road, Brookvale NSW 2100 (refer **Figure 1**, with the 'site' boundaries outlined in **Figure 2**).

## 2.2 Site Layout

The layout of the site is present in Figure 2. The layout plan includes locations of:

- Site access points; and
- Current adjacent buildings.

A copy of a detail and level survey of the site was not made available at the time of preparing this report.