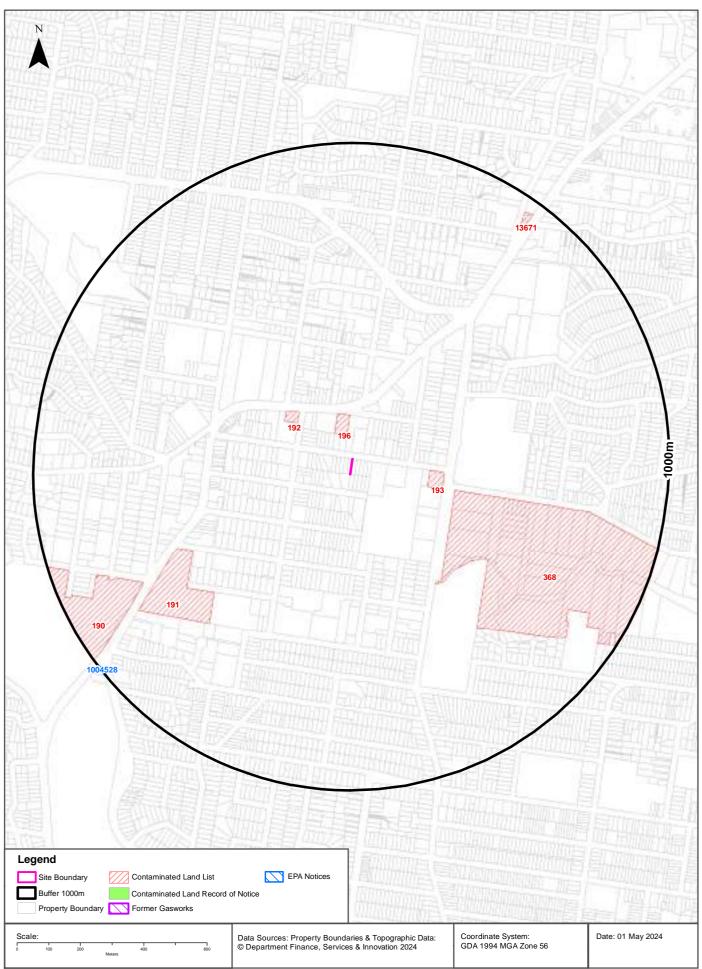

## 4.1 Contaminated Land Management Act 1997

A search of the NSW EPA online contaminated land record of notices reported in Lotsearch (2024) indicated that the site (and land located immediately adjacent to the site) was not the subject of:

- orders made under Part 3 of the Contaminated Land Management (CLM) Act 1997;
- notices available to the public under section 58 of the CLM Act
- an approved voluntary management proposal under the CLM Act that has not been fully carried out and where NSW EPA approval has not been revoked;
- site audit statements provided to the NSW EPA under section 53B of the CLM Act that relate to significantly contaminated land;
- where practicable, copies of anything formerly required to be part of the public record; or
- actions taken by NSW EPA (or the previous State Pollution Control Commission) under section 35 or 36<sup>1</sup> of the Environmentally Hazardous Chemicals Act 1985.

#### A copy of Lotsearch (2024) is presented in Appendix C.

A search of the NSW EPA online list of NSW contaminated sites notified to NSW EPA by Lotsearch (2024) indicated that the site (and land located immediately adjacent to the site) was not on the list.

#### 4.2 Protection of the Environment Operations (POEO) Act 1997

A search of the NSW EPA online POEO public register reported in Lotsearch (2024) indicated that the site (and land located immediately adjacent to the site) was not the subject of a licence, application, notice, audit, pollution study or reduction program.