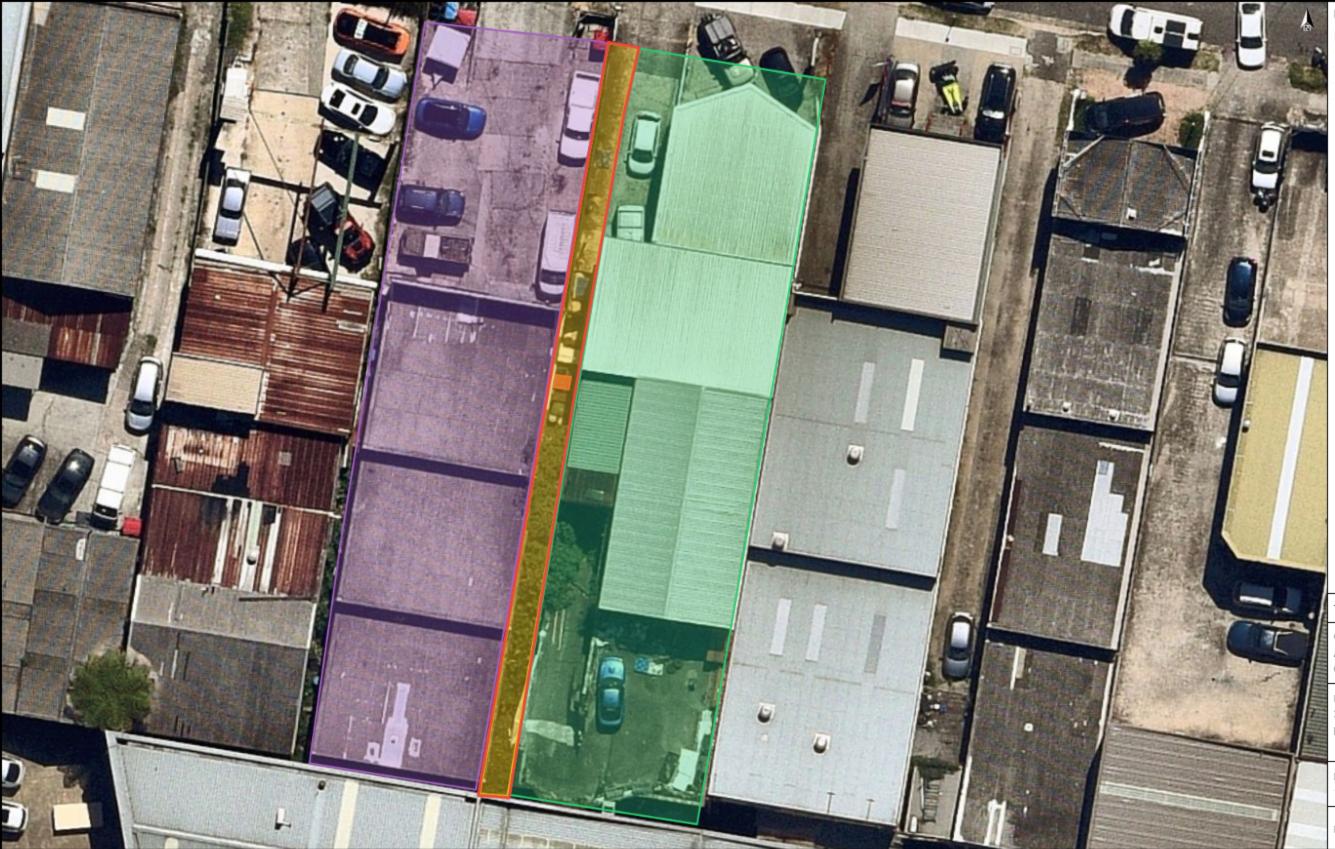

#### Legend

Site Boundary
AEC01
AEC02
AEC03
AEC04

# alliance

Produced by Datanest.earth

Title: Area of Environmental Concern Plan

Client: Action Concreting & Constructions Pty Ltd

| Project:<br>39-45 Winbourne<br>Road | Drawn: JC      | Figure No.:<br>3   |
|-------------------------------------|----------------|--------------------|
| Date:<br>16-04-2024                 | Checked:<br>SW |                    |
| Proj No: 17769                      | Scale: 1:240   | Version:<br>ER-2-1 |