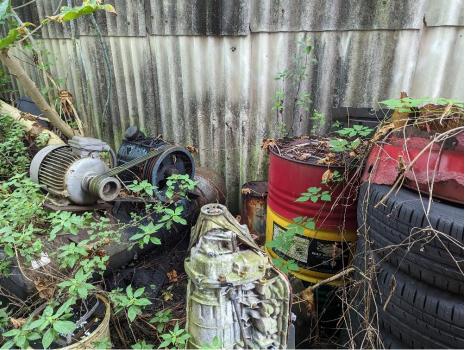

#### 6.10 Waste

There was visual evidence observed during the walkover, to indicate the storage of wastes on the site, specifically car parts, waste tyres, waste bins located in the central portion of site presumably related to the workshop activities adjacent to the site at 39 Winbourne Road.

Image 6.10.1 Stored workshop waste from adjacent mechanic activities including, tyres, and car parts