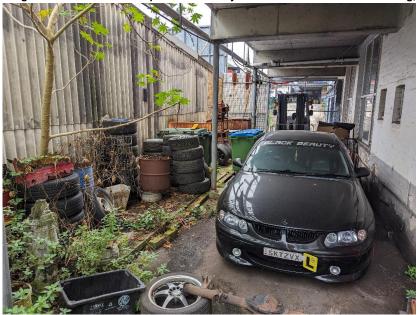

# 6.1 Current Land Use

The land use scenario at the time of the walkover appeared to be heavily vegetated open green space to the southern portion with concrete hardstand to the northern portion adjacent to two mechanical workshops, one of which has used a portion of site as a temporary storage area.

Image 6.1.1 Heavily vegetated land strip situated between two industrial / commercial mechanical workshops.