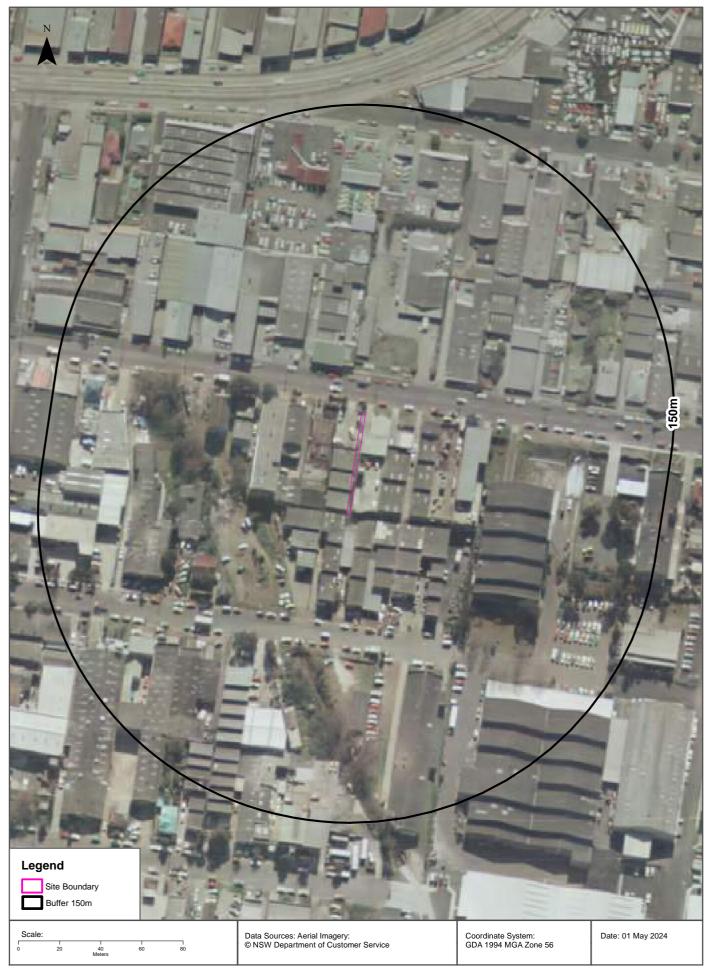

## **Executive Summary**

Alliance Geotechnical Pty Ltd (Alliance) was engaged by Action Concreting & Constructions Pty Ltd to undertake a preliminary contamination assessment (PCA) at Lot 2 in DP1174201 at 39 Winbourne Road, Brookvale NSW 2100 (refer **Figure 1**, with the 'site' boundaries outlined in **Figure 2**).

## 1.1 Background

Alliance Geotechnical Pty Ltd (Alliance) was engaged by Action Concreting & Constructions Pty Ltd to undertake a preliminary contamination assessment (PCA) at Lot 2 in DP1174201 at 39 Winbourne Road, Brookvale NSW 2100 (refer **Figure 1**, with the 'site' boundaries outlined in **Figure 2**).