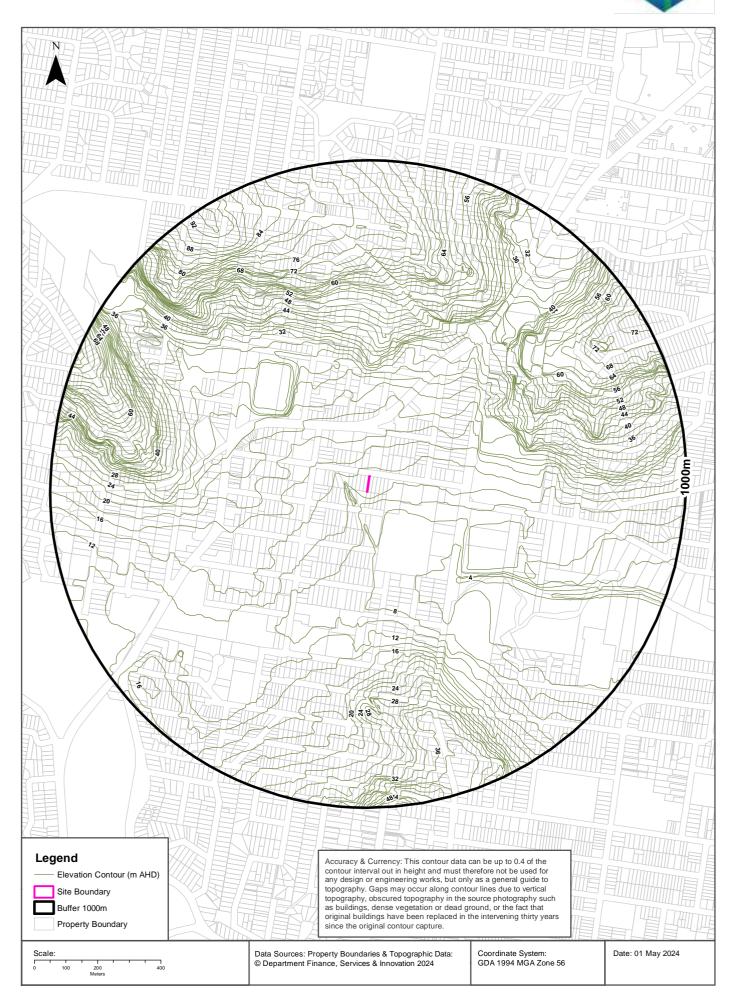

## 3.2 Site Topography and Elevation

A search of Google Earth indicated that the surface of the site was located at an elevation of approximately 15m Australian Height Datum (AHD) in the north of site and 13m in the south. A topographic map showing elevation contours provided in Lotsearch (2024) also indicates these levels. During the site walkover reported in **Section 6**, the topography of the site was observed to be generally flat with some minor southeast facing slopes.