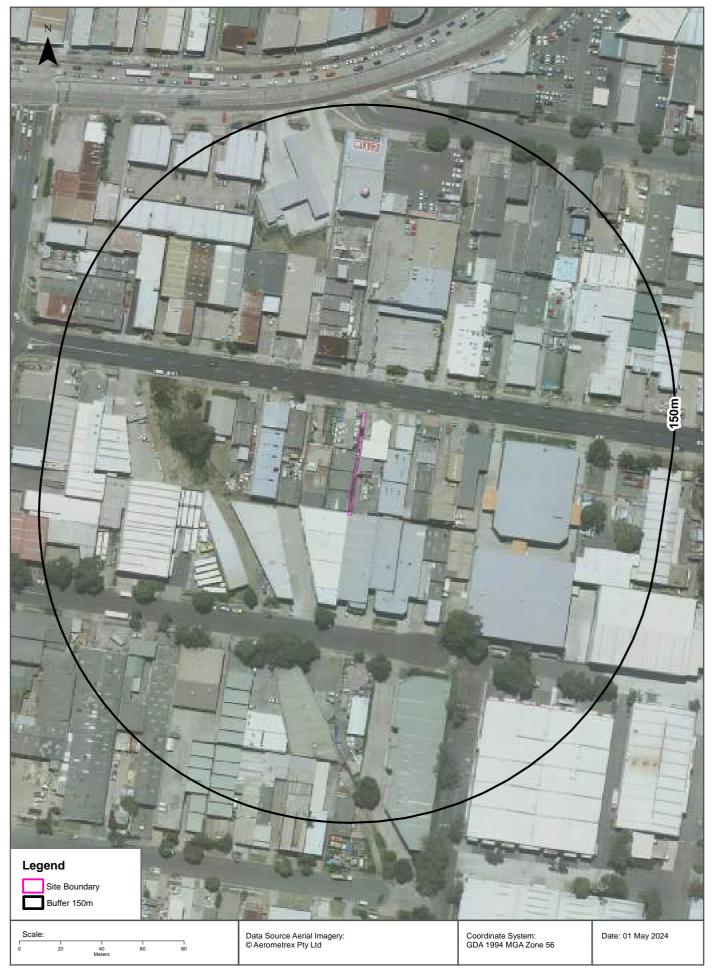

## **Executive Summary**

Alliance Geotechnical Pty Ltd (Alliance) was engaged by Action Concreting & Constructions Pty Ltd to undertake a preliminary contamination assessment (PCA) at Lot 2 in DP1174201 at 39 Winbourne Road, Brookvale NSW 2100 (refer **Figure 1**, with the 'site' boundaries outlined in **Figure 2**).

## 1.1 Background

Alliance Geotechnical Pty Ltd (Alliance) was engaged by Action Concreting & Constructions Pty Ltd to undertake a preliminary contamination assessment (PCA) at Lot 2 in DP1174201 at 39 Winbourne Road, Brookvale NSW 2100 (refer **Figure 1**, with the 'site' boundaries outlined in **Figure 2**).

## 2.2 Site Layout

The layout of the site is present in Figure 2. The layout plan includes locations of:

- Site access points; and
- Current adjacent buildings.

A copy of a detail and level survey of the site was not made available at the time of preparing this report.