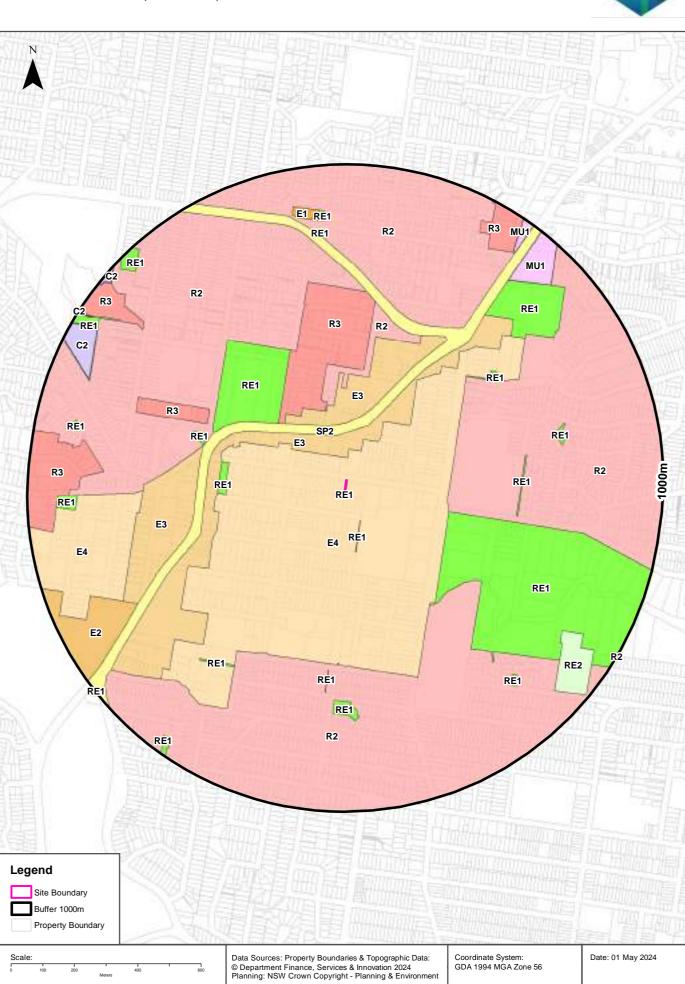

## 2.1 Site Details

Site identification details are presented in Table 2.1.

| Cadastral Identification              | Lot 2 in DP 1174201             |
|---------------------------------------|---------------------------------|
| Geographic Coordinates (Google Earth) | 33°45'46" S and 151°16'35" E    |
| Site Area                             | Approximately 100m <sup>2</sup> |
| Local Government Authority            | Northern Beaches Council        |
| Current Zoning                        | RE1 – Public Recreation         |

A copy of a Section 10.7 planning certificate for the site (refer **Appendix B**) indicates that commercial / industrial facilities are not permitted on land zoned as RE1 – Public Recreation. While the certificate also references E4 – General Industrial, a review of https://www.planningportal.nsw.gov.au/spatialviewer/#/find-a-property/address confirmed the site is zoned RE1.

Alliance notes that the properties either side of the site, named 39 (Lot 13 in DP6033) and 41 Winbourne Road (Lot 12 in DP6033) are currently zoned as E4 – General Industrial.