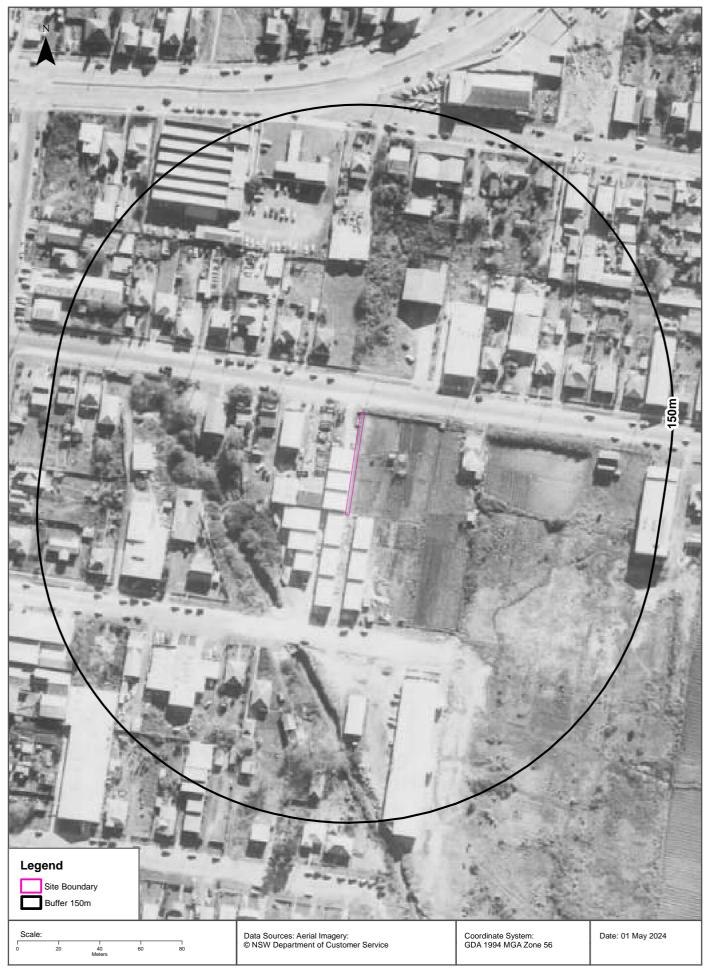

## 5.2 Aerial Photography

Alliance undertook a desktop review of historical aerial photographs of the site presented in Lotsearch (2024). Copies of each of the aerial photographs reviewed, including an indicative site boundary are presented in **Appendix C**. The findings of the historical aerial photography review are presented in **Table 5.2**.

| Photograph<br>Date | Observations of Site                                                                                                                                                                                                                                                                                                                                                                                                                                                    | Observations of Surrounding Land                                                                                                                                                                                                                                            |
|--------------------|-------------------------------------------------------------------------------------------------------------------------------------------------------------------------------------------------------------------------------------------------------------------------------------------------------------------------------------------------------------------------------------------------------------------------------------------------------------------------|-----------------------------------------------------------------------------------------------------------------------------------------------------------------------------------------------------------------------------------------------------------------------------|
| 1930               | Appears to be land potentially used for livestock grazing for the surrounding rural residential properties.                                                                                                                                                                                                                                                                                                                                                             | Appears to be rural residential housing with capacity for livestock grazing, with a creek running northwest to southeast. Information reviewed within <b>Section 3.4</b> indicates that this is Greendale Creek.                                                            |
| 1943               | The site appears to comprise market gardens.                                                                                                                                                                                                                                                                                                                                                                                                                            | Surrounding area appears to comprise market gardens.                                                                                                                                                                                                                        |
| 1951               | No significant change since previous image.                                                                                                                                                                                                                                                                                                                                                                                                                             | Construction of low-density residential housing north of Winbourne Road.                                                                                                                                                                                                    |
| 1955               | No significant change since previous image.                                                                                                                                                                                                                                                                                                                                                                                                                             | Commercial / industrial construction to the west of site.                                                                                                                                                                                                                   |
| 1961               | No significant change since previous image.                                                                                                                                                                                                                                                                                                                                                                                                                             | Continued commercial / industrial construction immediately adjacent to site to the west.                                                                                                                                                                                    |
|                    |                                                                                                                                                                                                                                                                                                                                                                                                                                                                         | Commercial / industrial building construction<br>immediately south of the site and to the<br>north of the site adjacent Winbourne Road.<br>Greendale Creek appears to have had a<br>road constructed over it to the south of the<br>site, appearing to flow under the road. |
| 1965               | The land all immediately surrounding the<br>site has been developed with commercial<br>buildings and hardstand. Whilst not<br>evidently clear within the aerial<br>photography, information within <b>Section 6</b><br>shows the northern portion of the site to be<br>laid to hardstand used by adjacent<br>commercial properties and as such, it is<br>considered likely that around this time the<br>hardstand was placed as part of these<br>adjacent developments. | Commercial / industrial building construction<br>east to southeast replacing market gardens.                                                                                                                                                                                |
| 1970               | No significant change since previous image.                                                                                                                                                                                                                                                                                                                                                                                                                             | No significant change since previous image.                                                                                                                                                                                                                                 |
| 1978               | No significant change since previous image.                                                                                                                                                                                                                                                                                                                                                                                                                             | Severely altered Greendale Creek<br>southwest of site, which appears to include<br>filling and potential removal of parts.                                                                                                                                                  |
| 1982               | No significant change since previous image.                                                                                                                                                                                                                                                                                                                                                                                                                             | Further portions of Greendale Creek southeast of the site appear to have roads constructed over.                                                                                                                                                                            |
| 1986               | No significant change since previous image.                                                                                                                                                                                                                                                                                                                                                                                                                             | Construction of commercial / industrial buildings southwest of site atop old watercourse.                                                                                                                                                                                   |
| 1991               | No significant change since previous image.                                                                                                                                                                                                                                                                                                                                                                                                                             | Continued commercial / industrial<br>development surrounding site.<br>Further parts of Greendale Creek not visible<br>with buildings constructed over.                                                                                                                      |
| 1994               | No significant change since previous image.                                                                                                                                                                                                                                                                                                                                                                                                                             | No significant change since previous image.                                                                                                                                                                                                                                 |
| 2000               | No significant change since previous image.                                                                                                                                                                                                                                                                                                                                                                                                                             | No significant change since previous image.                                                                                                                                                                                                                                 |

#### Table 5.2 Historical Aerial Photography Review

The review of historical aerial photography indicated a potential for land contaminating activities to have been undertaken either on the site or on land immediately adjacent to the site, specifically: