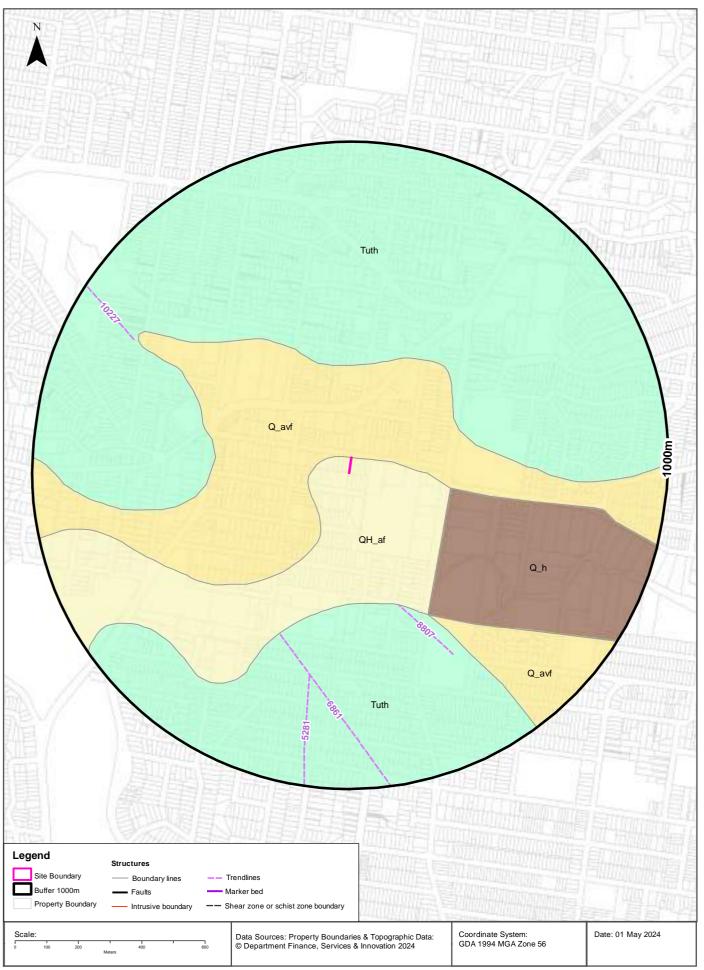

## 3.1 Geology

The Department of Mineral Resources Geological Survey of NSW Sydney 1:100,000 Geological Series Sheet 9130 (Edition 1) 1983, indicated that the site is likely to be underlain by Hawkesbury Sandstone, comprising medium to coarse grained quartz sandstone, very minor shale and laminite lenses. The New South Wales Seamless Geology Dataset v2.3 confirmed this, however also noted that the site comprised Quaternary alluvial floodplain deposits of silt, very fine to medium grained lithic to quartz rich sand and clay. The geology map provided in Lotsearch (2024) also indicated these Quaternary deposits.