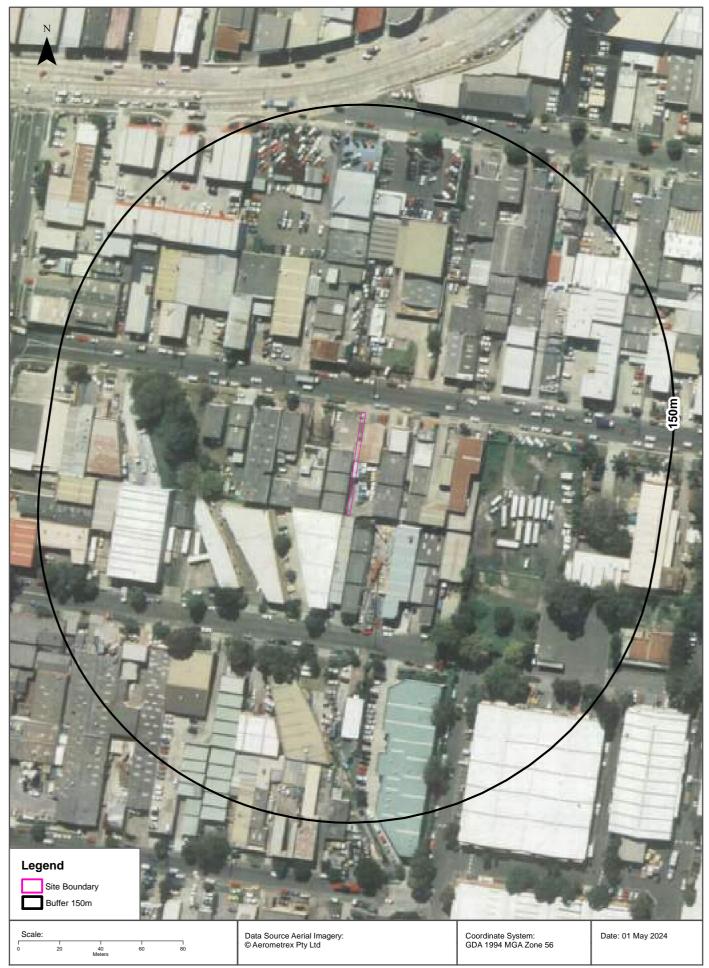

## **Executive Summary**

Alliance Geotechnical Pty Ltd (Alliance) was engaged by Action Concreting & Constructions Pty Ltd to undertake a preliminary contamination assessment (PCA) at Lot 2 in DP1174201 at 39 Winbourne Road, Brookvale NSW 2100 (refer **Figure 1**, with the 'site' boundaries outlined in **Figure 2**).

## 1.1 Background

Alliance Geotechnical Pty Ltd (Alliance) was engaged by Action Concreting & Constructions Pty Ltd to undertake a preliminary contamination assessment (PCA) at Lot 2 in DP1174201 at 39 Winbourne Road, Brookvale NSW 2100 (refer **Figure 1**, with the 'site' boundaries outlined in **Figure 2**).