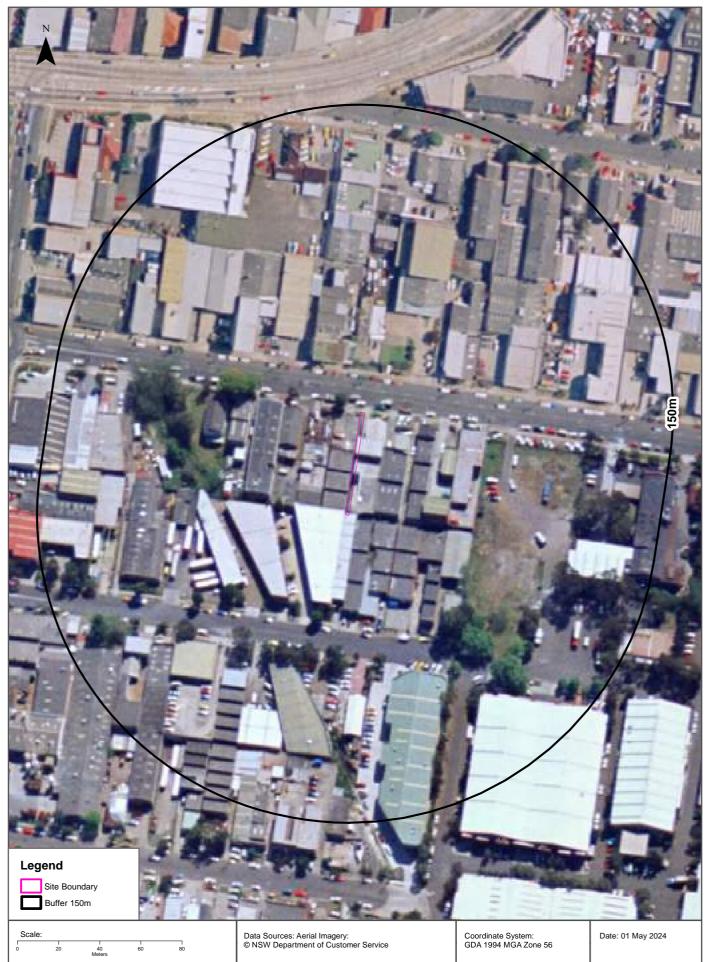

## **Executive Summary**

Alliance Geotechnical Pty Ltd (Alliance) was engaged by Action Concreting & Constructions Pty Ltd to undertake a preliminary contamination assessment (PCA) at Lot 2 in DP1174201 at 39 Winbourne Road, Brookvale NSW 2100 (refer **Figure 1**, with the 'site' boundaries outlined in **Figure 2**).

## 1.1 Background

Alliance Geotechnical Pty Ltd (Alliance) was engaged by Action Concreting & Constructions Pty Ltd to undertake a preliminary contamination assessment (PCA) at Lot 2 in DP1174201 at 39 Winbourne Road, Brookvale NSW 2100 (refer **Figure 1**, with the 'site' boundaries outlined in **Figure 2**).

## 2.2 Site Layout

The layout of the site is present in Figure 2. The layout plan includes locations of:

- Site access points; and
- Current adjacent buildings.

A copy of a detail and level survey of the site was not made available at the time of preparing this report.