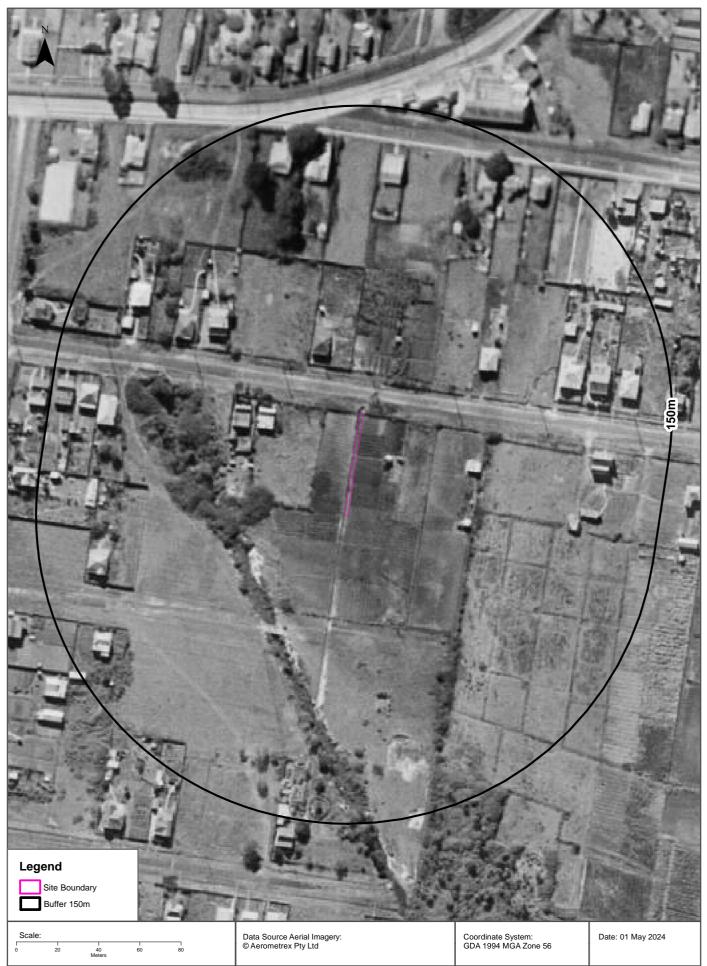

## 5.2 Aerial Photography

Alliance undertook a desktop review of historical aerial photographs of the site presented in Lotsearch (2024). Copies of each of the aerial photographs reviewed, including an indicative site boundary are presented in **Appendix C**. The findings of the historical aerial photography review are presented in **Table 5.2**.

| Photograph<br>Date | Observations of Site                                                                                                                                                                                                                                                                                                                                                                                                                                                    | Observations of Surrounding Land                                                                                                                                                                                                                                            |
|--------------------|-------------------------------------------------------------------------------------------------------------------------------------------------------------------------------------------------------------------------------------------------------------------------------------------------------------------------------------------------------------------------------------------------------------------------------------------------------------------------|-----------------------------------------------------------------------------------------------------------------------------------------------------------------------------------------------------------------------------------------------------------------------------|
| 1930               | Appears to be land potentially used for livestock grazing for the surrounding rural residential properties.                                                                                                                                                                                                                                                                                                                                                             | Appears to be rural residential housing with capacity for livestock grazing, with a creek running northwest to southeast. Information reviewed within <b>Section 3.4</b> indicates that this is Greendale Creek.                                                            |
| 1943               | The site appears to comprise market gardens.                                                                                                                                                                                                                                                                                                                                                                                                                            | Surrounding area appears to comprise market gardens.                                                                                                                                                                                                                        |
| 1951               | No significant change since previous image.                                                                                                                                                                                                                                                                                                                                                                                                                             | Construction of low-density residential housing north of Winbourne Road.                                                                                                                                                                                                    |
| 1955               | No significant change since previous image.                                                                                                                                                                                                                                                                                                                                                                                                                             | Commercial / industrial construction to the west of site.                                                                                                                                                                                                                   |
| 1961               | No significant change since previous image.                                                                                                                                                                                                                                                                                                                                                                                                                             | Continued commercial / industrial construction immediately adjacent to site to the west.                                                                                                                                                                                    |
|                    |                                                                                                                                                                                                                                                                                                                                                                                                                                                                         | Commercial / industrial building construction<br>immediately south of the site and to the<br>north of the site adjacent Winbourne Road.<br>Greendale Creek appears to have had a<br>road constructed over it to the south of the<br>site, appearing to flow under the road. |
| 1965               | The land all immediately surrounding the<br>site has been developed with commercial<br>buildings and hardstand. Whilst not<br>evidently clear within the aerial<br>photography, information within <b>Section 6</b><br>shows the northern portion of the site to be<br>laid to hardstand used by adjacent<br>commercial properties and as such, it is<br>considered likely that around this time the<br>hardstand was placed as part of these<br>adjacent developments. | Commercial / industrial building construction<br>east to southeast replacing market gardens.                                                                                                                                                                                |
| 1970               | No significant change since previous image.                                                                                                                                                                                                                                                                                                                                                                                                                             | No significant change since previous image.                                                                                                                                                                                                                                 |
| 1978               | No significant change since previous image.                                                                                                                                                                                                                                                                                                                                                                                                                             | Severely altered Greendale Creek<br>southwest of site, which appears to include<br>filling and potential removal of parts.                                                                                                                                                  |
| 1982               | No significant change since previous image.                                                                                                                                                                                                                                                                                                                                                                                                                             | Further portions of Greendale Creek southeast of the site appear to have roads constructed over.                                                                                                                                                                            |
| 1986               | No significant change since previous image.                                                                                                                                                                                                                                                                                                                                                                                                                             | Construction of commercial / industrial buildings southwest of site atop old watercourse.                                                                                                                                                                                   |
| 1991               | No significant change since previous image.                                                                                                                                                                                                                                                                                                                                                                                                                             | Continued commercial / industrial<br>development surrounding site.<br>Further parts of Greendale Creek not visible<br>with buildings constructed over.                                                                                                                      |
| 1994               | No significant change since previous image.                                                                                                                                                                                                                                                                                                                                                                                                                             | No significant change since previous image.                                                                                                                                                                                                                                 |
| 2000               | No significant change since previous image.                                                                                                                                                                                                                                                                                                                                                                                                                             | No significant change since previous image.                                                                                                                                                                                                                                 |

#### Table 5.2 Historical Aerial Photography Review

The review of historical aerial photography indicated a potential for land contaminating activities to have been undertaken either on the site or on land immediately adjacent to the site, specifically: