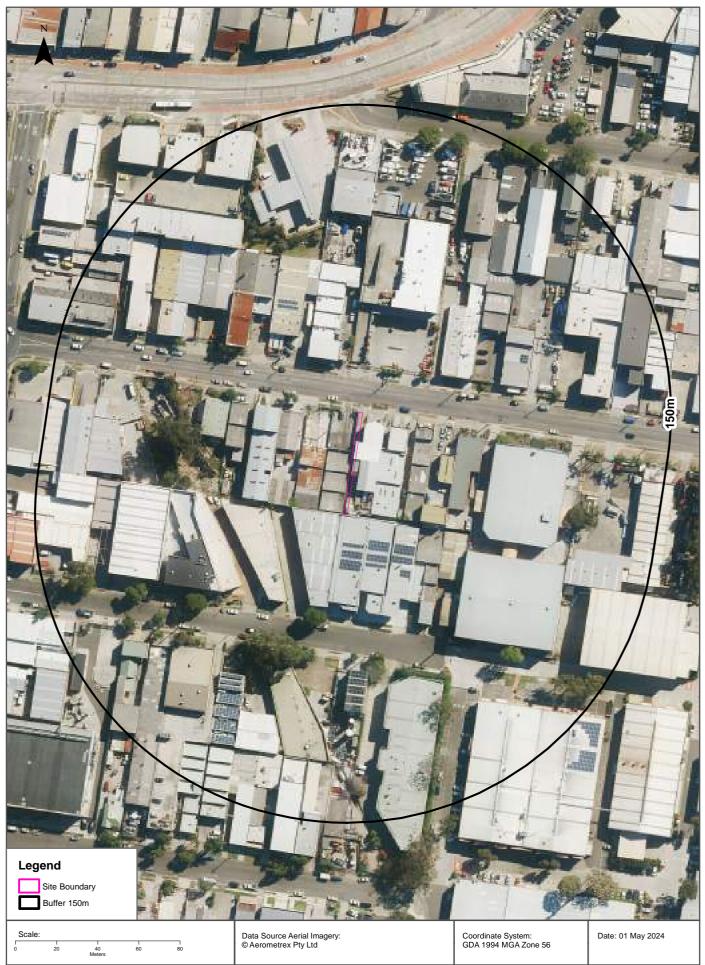

## **Executive Summary**

Alliance Geotechnical Pty Ltd (Alliance) was engaged by Action Concreting & Constructions Pty Ltd to undertake a preliminary contamination assessment (PCA) at Lot 2 in DP1174201 at 39 Winbourne Road, Brookvale NSW 2100 (refer **Figure 1**, with the 'site' boundaries outlined in **Figure 2**).

## 1.1 Background

Alliance Geotechnical Pty Ltd (Alliance) was engaged by Action Concreting & Constructions Pty Ltd to undertake a preliminary contamination assessment (PCA) at Lot 2 in DP1174201 at 39 Winbourne Road, Brookvale NSW 2100 (refer **Figure 1**, with the 'site' boundaries outlined in **Figure 2**).

## 2.2 Site Layout

The layout of the site is present in Figure 2. The layout plan includes locations of:

- Site access points; and
- Current adjacent buildings.

A copy of a detail and level survey of the site was not made available at the time of preparing this report.