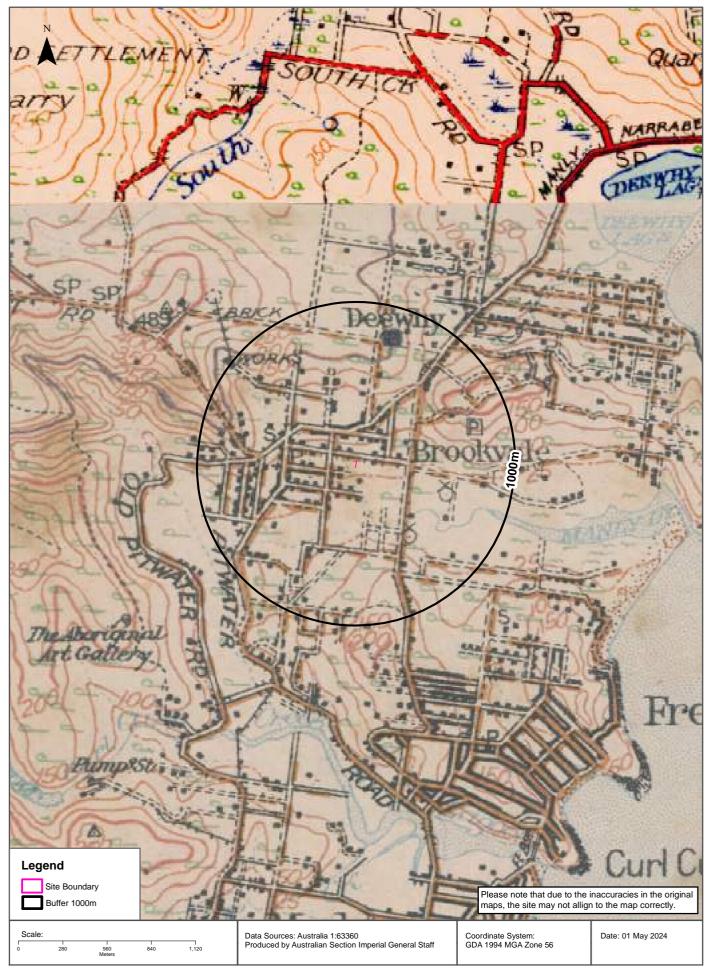

## **Executive Summary**

Alliance Geotechnical Pty Ltd (Alliance) was engaged by Action Concreting & Constructions Pty Ltd to undertake a preliminary contamination assessment (PCA) at Lot 2 in DP1174201 at 39 Winbourne Road, Brookvale NSW 2100 (refer **Figure 1**, with the 'site' boundaries outlined in **Figure 2**).

## 1.1 Background

Alliance Geotechnical Pty Ltd (Alliance) was engaged by Action Concreting & Constructions Pty Ltd to undertake a preliminary contamination assessment (PCA) at Lot 2 in DP1174201 at 39 Winbourne Road, Brookvale NSW 2100 (refer **Figure 1**, with the 'site' boundaries outlined in **Figure 2**).