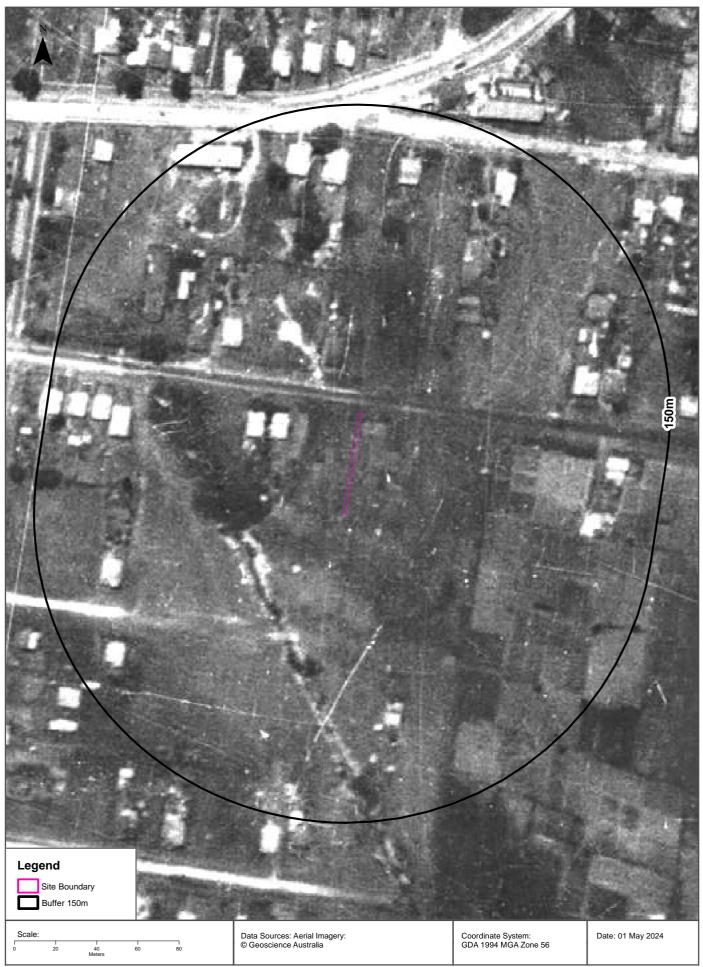

## 2.2 Site Layout

The layout of the site is present in Figure 2. The layout plan includes locations of:

- Site access points; and
- Current adjacent buildings.

A copy of a detail and level survey of the site was not made available at the time of preparing this report.