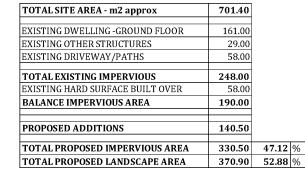

. Doorway openings with inward opening doors to room containing toilets which are closer than 1200mm to the toilet are to be ftted with hinges to allow the door to be removed from the outside when the door is closed

- Construction Notes:
  \* Check all steel posts & Beams, Floor Joist to structural engineer plans
- \* Articulation Joints to engineers plans

of the Building Code of Australia.

- \* Centre of kitchen Sink, Vanity, WC, Range Hood, to be confirmed with Owner & Manufacturer Details.
- \* All windows, Insulation requirements, lighting to comply with Basix Certificate.
- Structural slab to engineer details.
- \* Stairs to be confirmed with manufacturers details.
- \* Metre Box. Gas Metre to be confirmed with Builder on site.
- \* Downpipes to be confirmed with plumber on site.



### DIAL BEFORE YOU DIG NOTES:

BUILDER TO ENSURE THE EXACT LOCATIONS OF THE SERVICES PRIOR TO THE START OF ANY CONSTRUCTION WORK. BUILDER MUST CALL 'DIAL BEFORE YOU DIG' TO THE TO CONFIRM THE THE LOCATIONS OF THE EXISTING SERVICES.

IN THE EVENT THAT ANY SERVICES MAY BE AFFECTED WITH STRUCTURAL WORK, CONSULTED IMMEDIATELY FOR REVIEWING



**NECT DRAFTIN** 

dimensions are in millimeters and are to be verified onsite prior to construction.



Site Plan: 1: 200

ABN: 15 634 029 342 OFFICE: GLENHAVEN - Mob: 0416 931 237 connectdrafting@gmail.com

| Copyright © | $\mathcal{T}$ his Drawing remains the property of Connect Drafting until invol | ice for these | e plans are paid in full     | and may not be used o | r reproduced until in | voice paid in full. DO NOT | SCALE from Drawing. All |