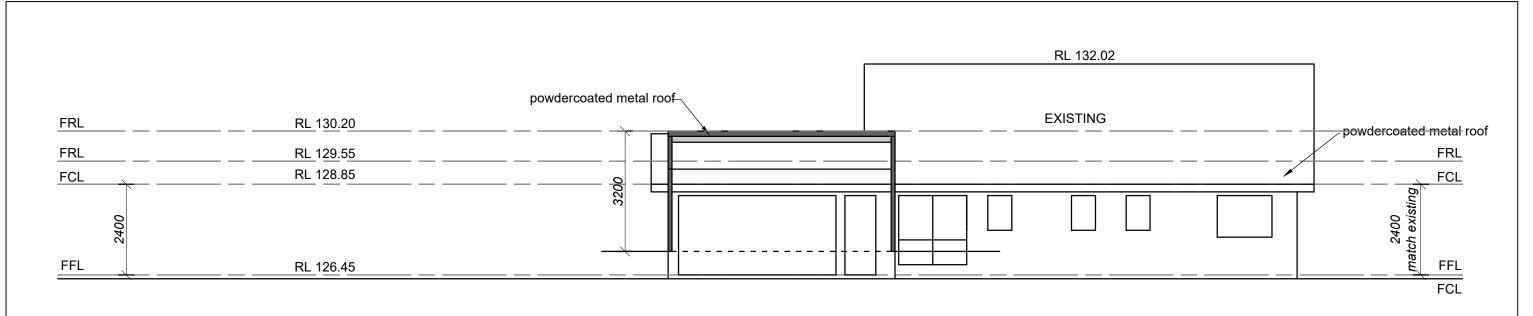

|                         |        |                      |   |
| Ä        |                                                                                                                                                                                  |   | NOTIFICATION PLAN-2          |                 |                         | 27/194 | <sup>DP</sup> 258012 | 1 |
|          |                                                                                                                                                                                  |   | DATE 24/04/20                | 1:100           | PROJECT NO<br>CD-086/20 |        | SHEET NO<br>2 OF 3   |   |

### CONNECT DRAFTING

ABN: 15 634 029 342 OFFICE: GLENHAVEN - Mob: 0416 931 237 connectdrafting@gmail.com



## SOUTH WEST ELEVATION



# SOUTH EAST ELEVATION

| 24/04/20                                                  | PRELIMINARY ISSUE                                                                                                       | Α                                             | PROPOSED            | •               | FOR                     | •                          | <u> </u>             |
|-----------------------------------------------------------|-------------------------------------------------------------------------------------------------------------------------|-----------------------------------------------|---------------------|-----------------|-------------------------|----------------------------|----------------------|
| DATE