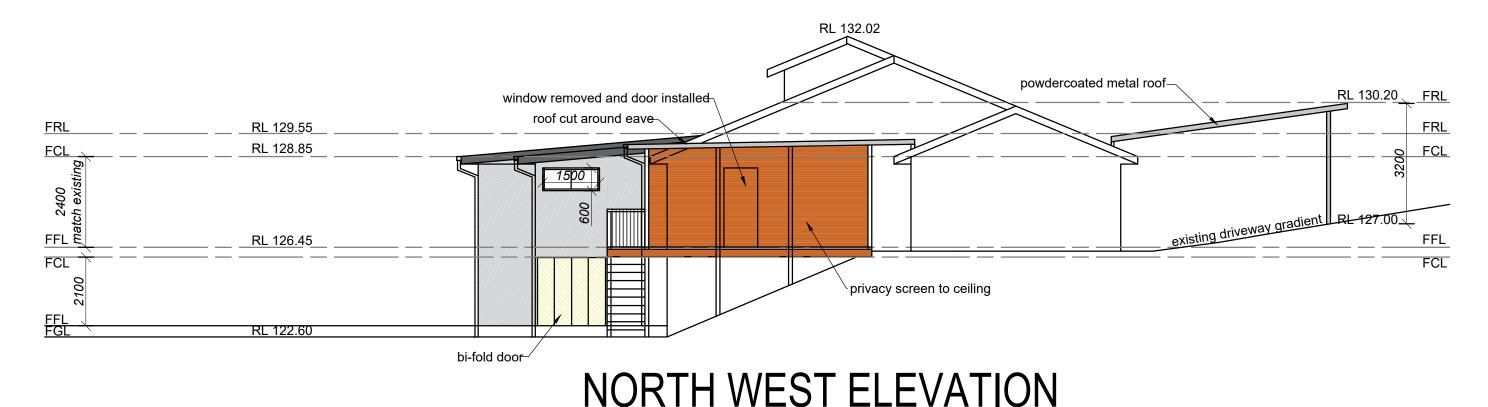

# NORTH EAST ELEVATION

| 24/04/20 | PRELIMINARY ISSUE                                                                                                                                                                | Α | PROPOSED                     |                 | FOR                     | ?      |                      | T |
|----------|----------------------------------------------------------------------------------------------------------------------------------------------------------------------------------|---|------------------------------|-----------------|-------------------------|--------|----------------------|---|
| DATE     | FINAL ISSUE                                                                                                                                                                      |   | ADDIT                        | IONS/ALTERATION | ONS                     |        |                      |   |
| NOTE : A | NOTE: ALL MEASUREMENTS ARE TO BE CONFIRMED ON SITE PRIOR TO ORDERING/CONSTRUCTION ALL WORK TO BE CARRIED OUT IN ACCORDANCE WITH RELEVANT AUSTRALIAN STANDARDS AND BUILDING CODES |   | 22 HALLORAN AVENUE, DAVIDSON |                 |                         |        |                      |   |
| Ä        |                                                                                                                                                                                  |   | NOTIFICATION PLAN-2          |                 |                         | 27/194 | <sup>DP</sup> 258012 | 1 |
|          |                                                                                                                                                                                  |   | DATE 24/04/20                | 1:100           | PROJECT NO<br>CD-086/20 |        | SHEET NO<br>2 OF 3   |   |