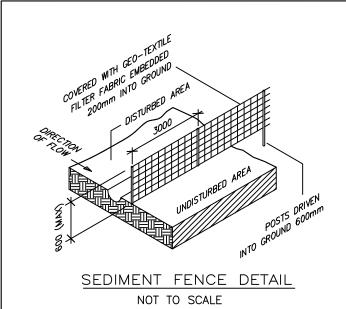

### DIAL BEFORE YOU DIG NOTES:

BUILDER TO ENSURE THE EXACT LOCATIONS OF THE SERVICES PRIOR TO THE START OF ANY CONSTRUCTION WORK. BUILDER MUST CALL 'DIAL BEFORE YOU DIG' TO THE TO CONFIRM THE THE LOCATIONS OF THE EXISTING SERVICES.

IN THE EVENT THAT ANY SERVICES MAY BE AFFECTED WITH STRUCTURAL WORK, CONSULTED IMMEDIATELY FOR REVIEWING

**NECT DRAFTIN** 

dimensions are in millimeters and are to be verified onsite prior to construction.