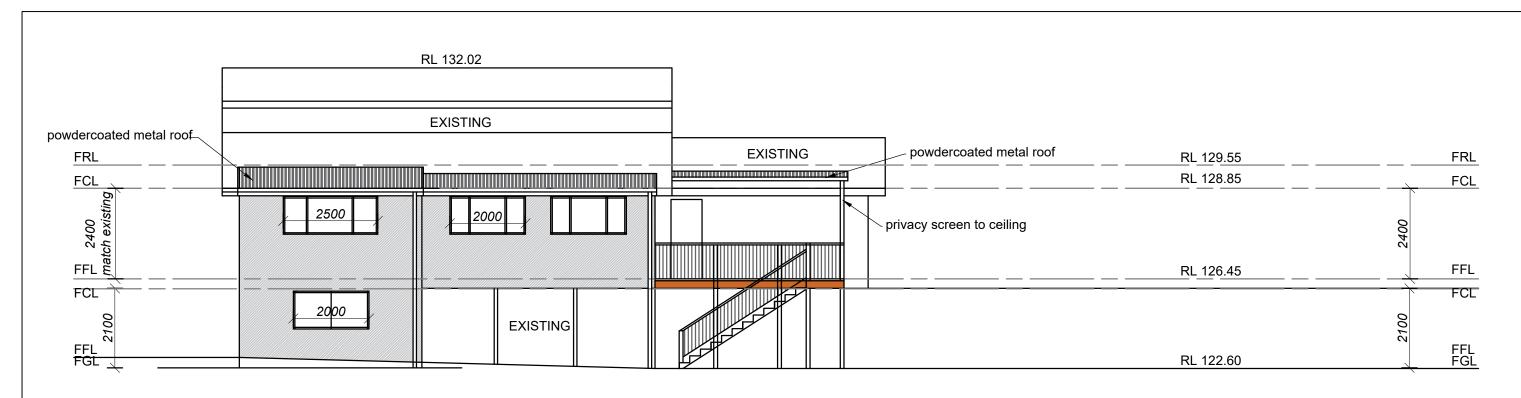

# NORTH EAST ELEVATION

| 24/04/20 | PRELIMINARY ISSUE                                                                                                                                                                | Α | PROPOSED                     |                 | FOR                     | ?      |                      | T |
|----------|----------------------------------------------------------------------------------------------------------------------------------------------------------------------------------|---|------------------------------|-----------------|-------------------------|--------|----------------------|---|
| DATE     | FINAL ISSUE                                                                                                                                                                      |   | ADDIT                        | IONS/ALTERATION | ONS                     |        |                      |   |
| NOTE : A | NOTE: ALL MEASUREMENTS ARE TO BE CONFIRMED ON SITE PRIOR TO ORDERING/CONSTRUCTION ALL WORK TO BE CARRIED OUT IN ACCORDANCE WITH RELEVANT AUSTRALIAN STANDARDS AND BUILDING CODES |   | 22 HALLORAN AVENUE, DAVIDSON |                 |                         |        |                      |   |
| Ä        |                                                                                                                                                                                  |   | NOTIFICATION PLAN-2          |                 |                         | 27/194 | <sup>DP</sup> 258012 | 1 |
|          |                                                                                                                                                                                  |   | DATE 24/04/20                | 1:100           | PROJECT NO<br>CD-086/20 |        | SHEET NO<br>2 OF 3   |   |