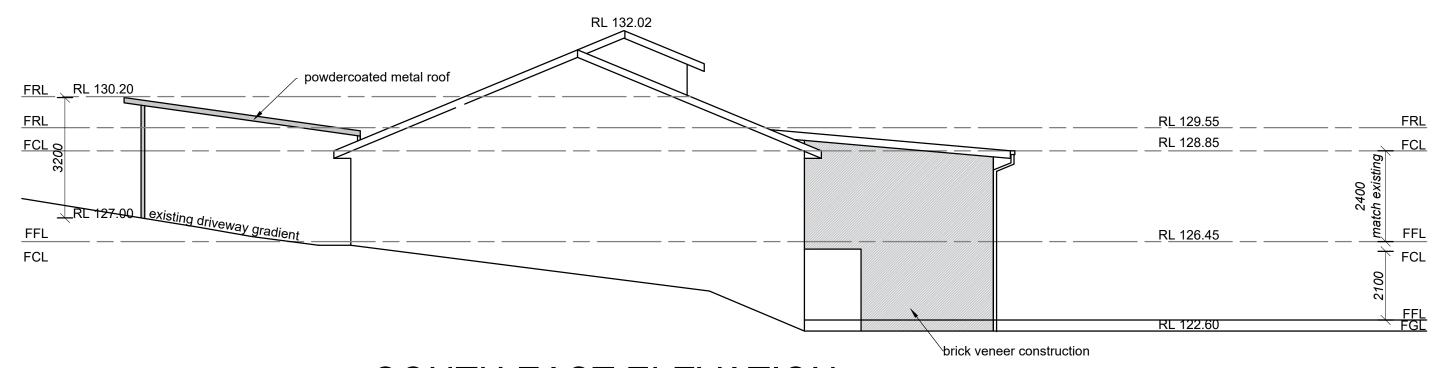

# SOUTH EAST ELEVATION

| 24/04/20                                                  | PRELIMINARY ISSUE                                                                                                       | Α                                             | PROPOSED            | •               | FOR                     | •                          | <u> </u>             |
|-----------------------------------------------------------|-------------------------------------------------------------------------------------------------------------------------|-----------------------------------------------|---------------------|-----------------|-------------------------|----------------------------|----------------------|
| DATE                                                      | FINAL ISSUE                                                                                                             |                                               | ADDIT               | IONS/ALTERATION | ONS                     |                            |                      |
| NOTE : ALL MEASUREMENTS ARE TO BE CONFIRMED ON SITE PRIOR |                                                                                                                         | AT SITE ADDRESS  22 HALLORAN AVENUE, DAVIDSON |                     |                 |                         |                            |                      |
| Ä                                                         | TO ORDERING/CONSTRUCTION ALL WORK TO BE CARRIED OUT IN ACCORDANCE WITH RELEVANT AUSTRALIAN STANDARDS AND BUILDING CODES |                                               | NOTIFICATION PLAN-3 |                 |                         | 27/194                     | <sup>DP</sup> 258012 |
| DIAL BEFORE YOU DIG IS RECOMMENDED                        |                                                                                                                         | DEC                                           | DATE 24/04/20       | 1:100           | PROJECT NO<br>CD-086/20 | DRAWING NO<br>CD-086/20-V1 | SHEET NO<br>3 OF 3   |