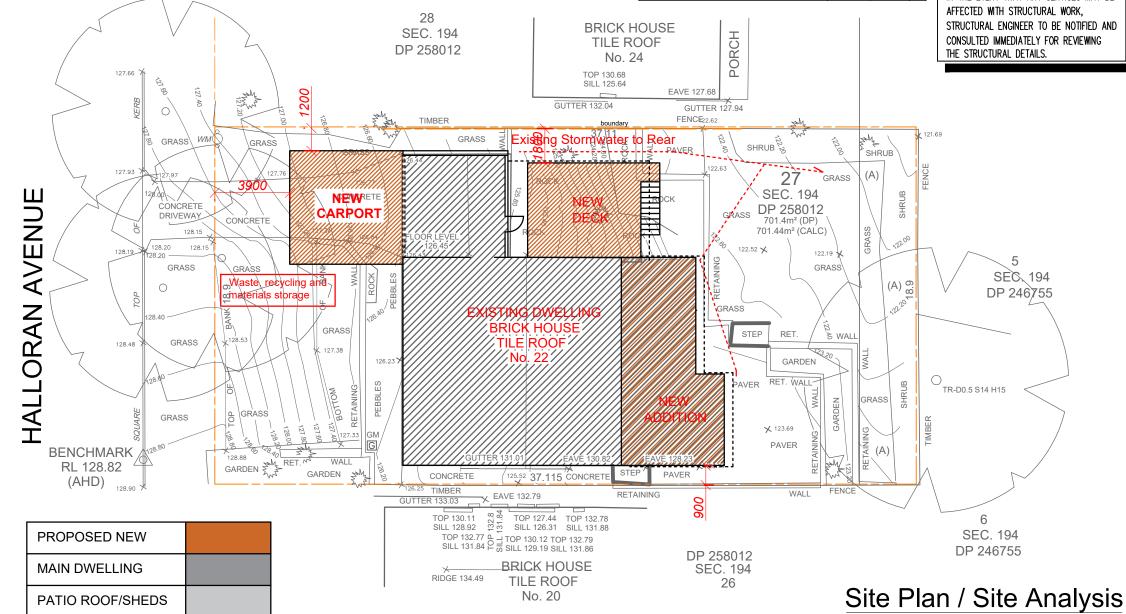

IN THE EVENT THAT ANY SERVICES MAY BE AFFECTED WITH STRUCTURAL WORK, CONSULTED IMMEDIATELY FOR REVIEWING

**NECT DRAFTIN** 

dimensions are in millimeters and are to be verified onsite prior to construction.

Site Plan: 1: 200

ABN: 15 634 029 342 OFFICE: GLENHAVEN - Mob: 0416 931 237 connectdrafting@gmail.com

| Copyright © | $\mathcal{T}$ his Drawing remains the property of Connect Drafting until invol | ice for these | e plans are paid in full     | and may not be used o | r reproduced until in | voice paid in full. DO NOT | SCALE from Drawing. All |
|-------------|--------------------------------------------------------------------------------|---------------|------------------------------|-----------------------|-----------------------|----------------------------|-------------------------|
|             | AMENDMENT                                                                      | ISSUE         | PROPOSED                     |                       | FOR                   |                            |                         |
| 24/04/20    | PRELIMINARY ISSUE                                                              | Α             | ADDITIO                      | ONS                   |                       |                            |                         |
|             |                                                                                |               | AT SITE ADDRESS              |                       |                       |                            |                         |
|             |                                                                                |               | 22 HALLORAN AVENUE, DAVIDSON |                       |                       |                            |                         |
|             |                                                                                |               |                              |                       |                       |                            |                         |
|             |                                                                                |               | DRAWING                      |                       |                       | LOT NO/SECTION             | DP                      |
|             |                                                                                |               | NOTIFICATION PLAN-1          |                       |                       | 27/194                     | 258012                  |
|             |                                                                                |               | DATE                         | SCALE                 | PROJECT NO            | DRAWING NO                 | SHEET NO                |
|             |                                                                                |               | 24/04/20                     | 1 : 200               | CD-086/20             | CD-086/20-V1               | 1 OF 3                  |