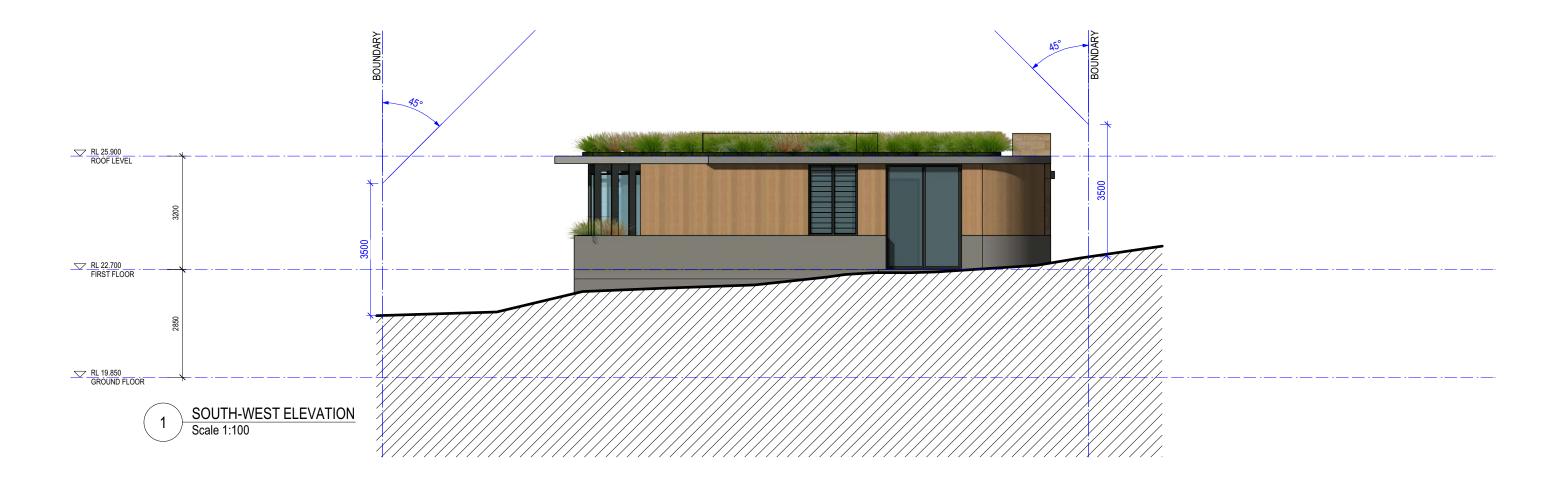

DWELLING HOUSE FOR LOT 5 IN PROPOSED SUBDIVISION OF

1801 A5.202

SCALE 1:100 **NOVEMBER 2018** 

**LOT 5 - SOUTH-WEST ELEVATION** 

DWELLING HOUSE FOR LOT 5 IN PROPOSED SUBDIVISION OF

MARK HURCUM DESIGN PRACTICE A R C H I T E C T S LEVEL 2 271 ALFRED STREET NORTH NORTH SYDNEY NSW 2060 FACSIMILE 02) 9955 5063 TELEPHONE 02) 9955 5608

A5.203

1801

**LOT 5 - NORTH-WEST ELEVATION** 

DWELLING HOUSE FOR LOT 5 IN PROPOSED SUBDIVISION OF

A5.204 1801

> SCALE 1:100 **NOVEMBER 2018**

MARK HURCUM DESIGN PRACTICE A R C H I T E C T S LEVEL 2 271 ALFRED STREET NORTH NORTH SYDNEY NSW 2060 FACSIMILE 02) 9955 5063