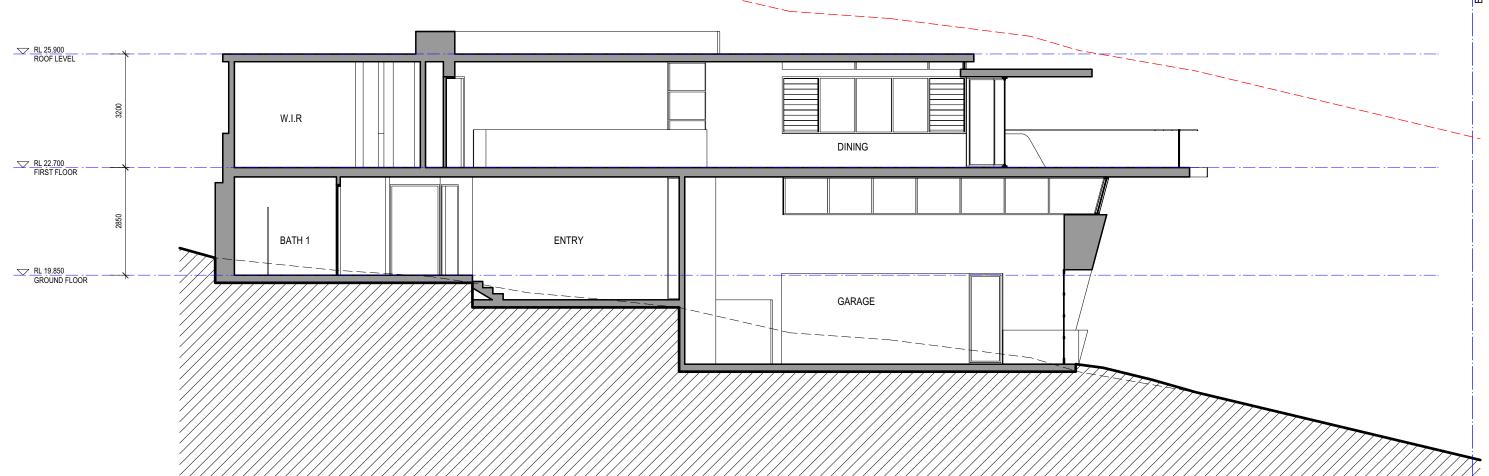

**DA NUMBER: DA2018/1998** 

(Activation of consent must be obtained from Northern Beaches Council)

SECTION A-A Scale 1:100

For Development Application Only

LOT 5 - SECTION A-A

DWELLING HOUSE FOR LOT 5 IN PROPOSED SUBDIVISION OF

96-104 CABARITA ROAD AVALON BEACH

1801 A5.301

SCALE 1:100 **NOVEMBER 2018**  MARK HURCUM DESIGN PRACTICE A R C H I T E C T S LEVEL 2 271 ALFRED STREET NORTH NORTH SYDNEY NSW 2060 FACSIMILE 02) 9955 5063 TELEPHONE 02) 9955 5608