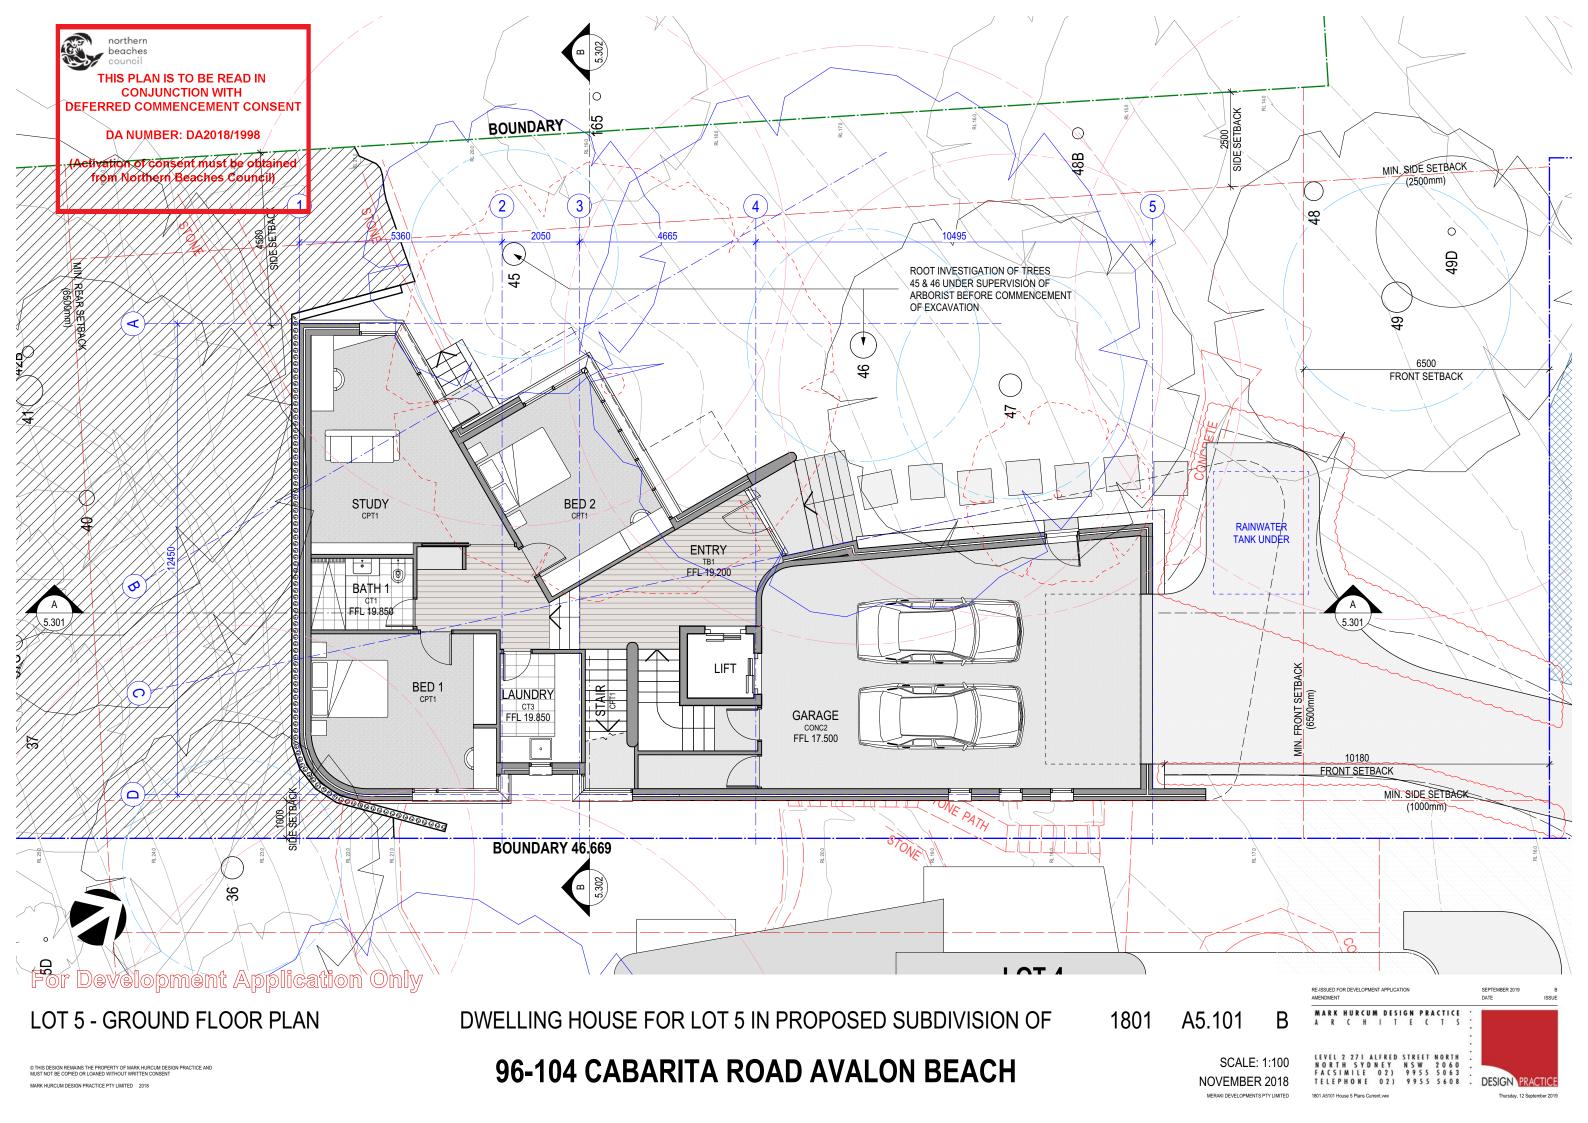

DWELLING HOUSE FOR LOT 5 IN PROPOSED SUBDIVISION OF

1801 A5.202

SCALE 1:100 **NOVEMBER 2018** 

**LOT 5 - SOUTH-WEST ELEVATION** 

DWELLING HOUSE FOR LOT 5 IN PROPOSED SUBDIVISION OF

MARK HURCUM DESIGN PRACTICE A R C H I T E C T S LEVEL 2 271 ALFRED STREET NORTH NORTH SYDNEY NSW 2060 FACSIMILE 02) 9955 5063 TELEPHONE 02) 9955 5608

A5.203

1801

**LOT 5 - NORTH-WEST ELEVATION** 

DWELLING HOUSE FOR LOT 5 IN PROPOSED SUBDIVISION OF

A5.204 1801

> SCALE 1:100 **NOVEMBER 2018**

MARK HURCUM DESIGN PRACTICE A R C H I T E C T S LEVEL 2 271 ALFRED STREET NORTH NORTH SYDNEY NSW 2060 FACSIMILE 02) 9955 5063