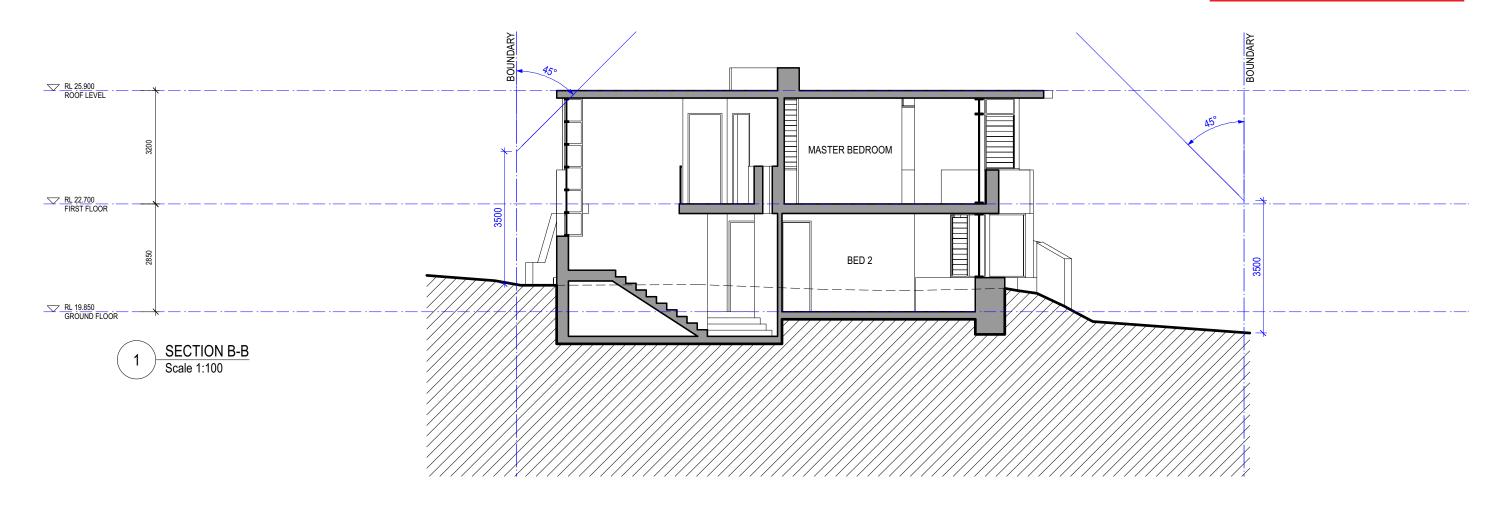

LOT 5 - SECTION B-B

DWELLING HOUSE FOR LOT 5 IN PROPOSED SUBDIVISION OF

1801 A5.302

SCALE 1:100

**NOVEMBER 2018** 

MARK HURCUM DESIGN PRACTICE A R C H I T E C T S LEVEL 2 271 ALFRED STREET NORTH NORTH SYDNEY NSW 2060 FACSIMILE 02) 9955 5063 TELEPHONE 02) 9955 5608