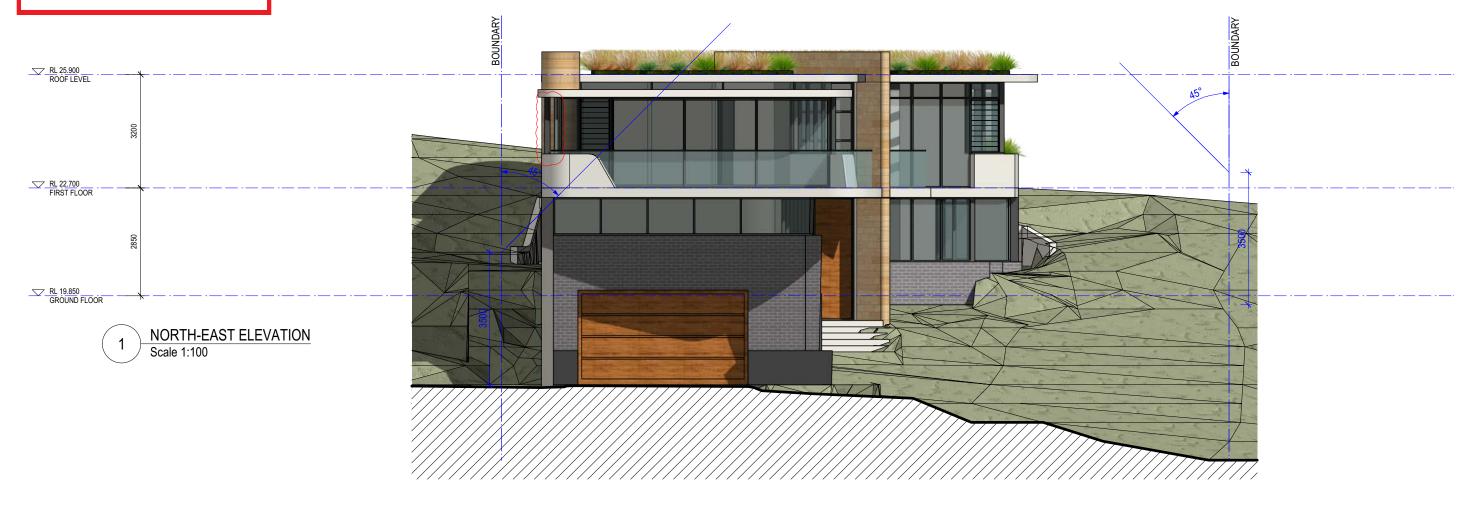

LOT 5 - NORTH-EAST ELEVATION

DWELLING HOUSE FOR LOT 5 IN PROPOSED SUBDIVISION OF

SCALE 1:100 NOVEMBER 2018

1801

A5.201

RE-ISSUED FOR DEVELOPMENT APPLICATION
AMENDMENT

MARK HURCUM DESIGN PRACTICE
A R C H I T E C T S