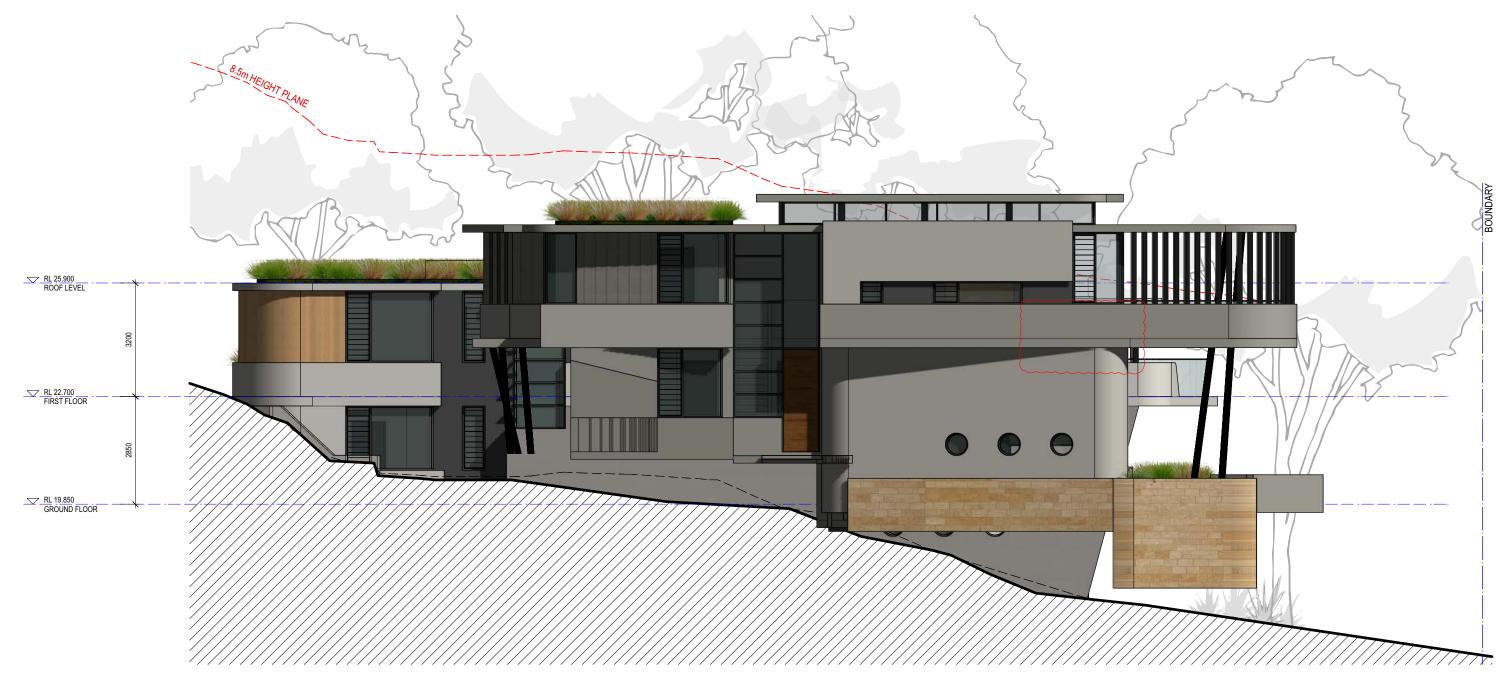

A5.203

1801

**LOT 5 - NORTH-WEST ELEVATION** 

DWELLING HOUSE FOR LOT 5 IN PROPOSED SUBDIVISION OF

A5.204 1801

> SCALE 1:100 **NOVEMBER 2018**

MARK HURCUM DESIGN PRACTICE A R C H I T E C T S LEVEL 2 271 ALFRED STREET NORTH NORTH SYDNEY NSW 2060 FACSIMILE 02) 9955 5063