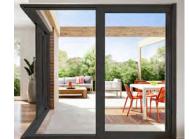

(Activation of consent must be obtained from Northern Beaches Council)

NORTH-WEST ELEVATION Scale 1:100

SANDSTONE CLADDING SSC

RENDERED MASONRY COLOUR: DARK GREY

RENDERED MASONRY COLOUR: MID GREY 1 EP2

PAINTED BRICKWORK COLOUR: GREY BRK1

**FACE BRICKWORK** BRK2

TIMBER CLADDING TC1

NOTE: EXTENT OF FINISHES ON ELEVATIONS ARE INDICATIVE ONLY

ALUMINIUM FRAMED WINDOWS/DOORS GL1

For Development Application Only

LOT 5 - EXTERNAL FINISHES SCHEDULE