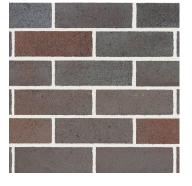

**FACE BRICKWORK** BRK2

TIMBER CLADDING TC1

NOTE: EXTENT OF FINISHES ON ELEVATIONS ARE INDICATIVE ONLY

ALUMINIUM FRAMED WINDOWS/DOORS GL1

For Development Application Only

LOT 5 - EXTERNAL FINISHES SCHEDULE