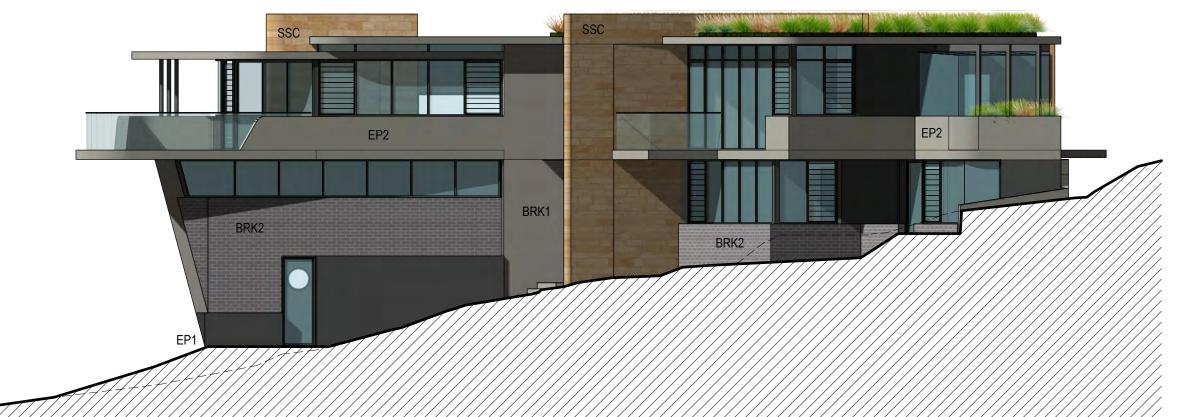

(Activation of consent must be obtained from Northern Beaches Council)

NORTH-WEST ELEVATION Scale 1:100

SANDSTONE CLADDING SSC

RENDERED MASONRY COLOUR: DARK GREY

RENDERED MASONRY COLOUR: MID GREY 1 EP2

PAINTED BRICKWORK COLOUR: GREY BRK1

**FACE BRICKWORK** BRK2

TIMBER CLADDING TC1

NOTE: EXTENT OF FINISHES ON ELEVATIONS ARE INDICATIVE ONLY

ALUMINIUM FRAMED WINDOWS/DOORS GL1

For Development Application Only

LOT 5 - EXTERNAL FINISHES SCHEDULE