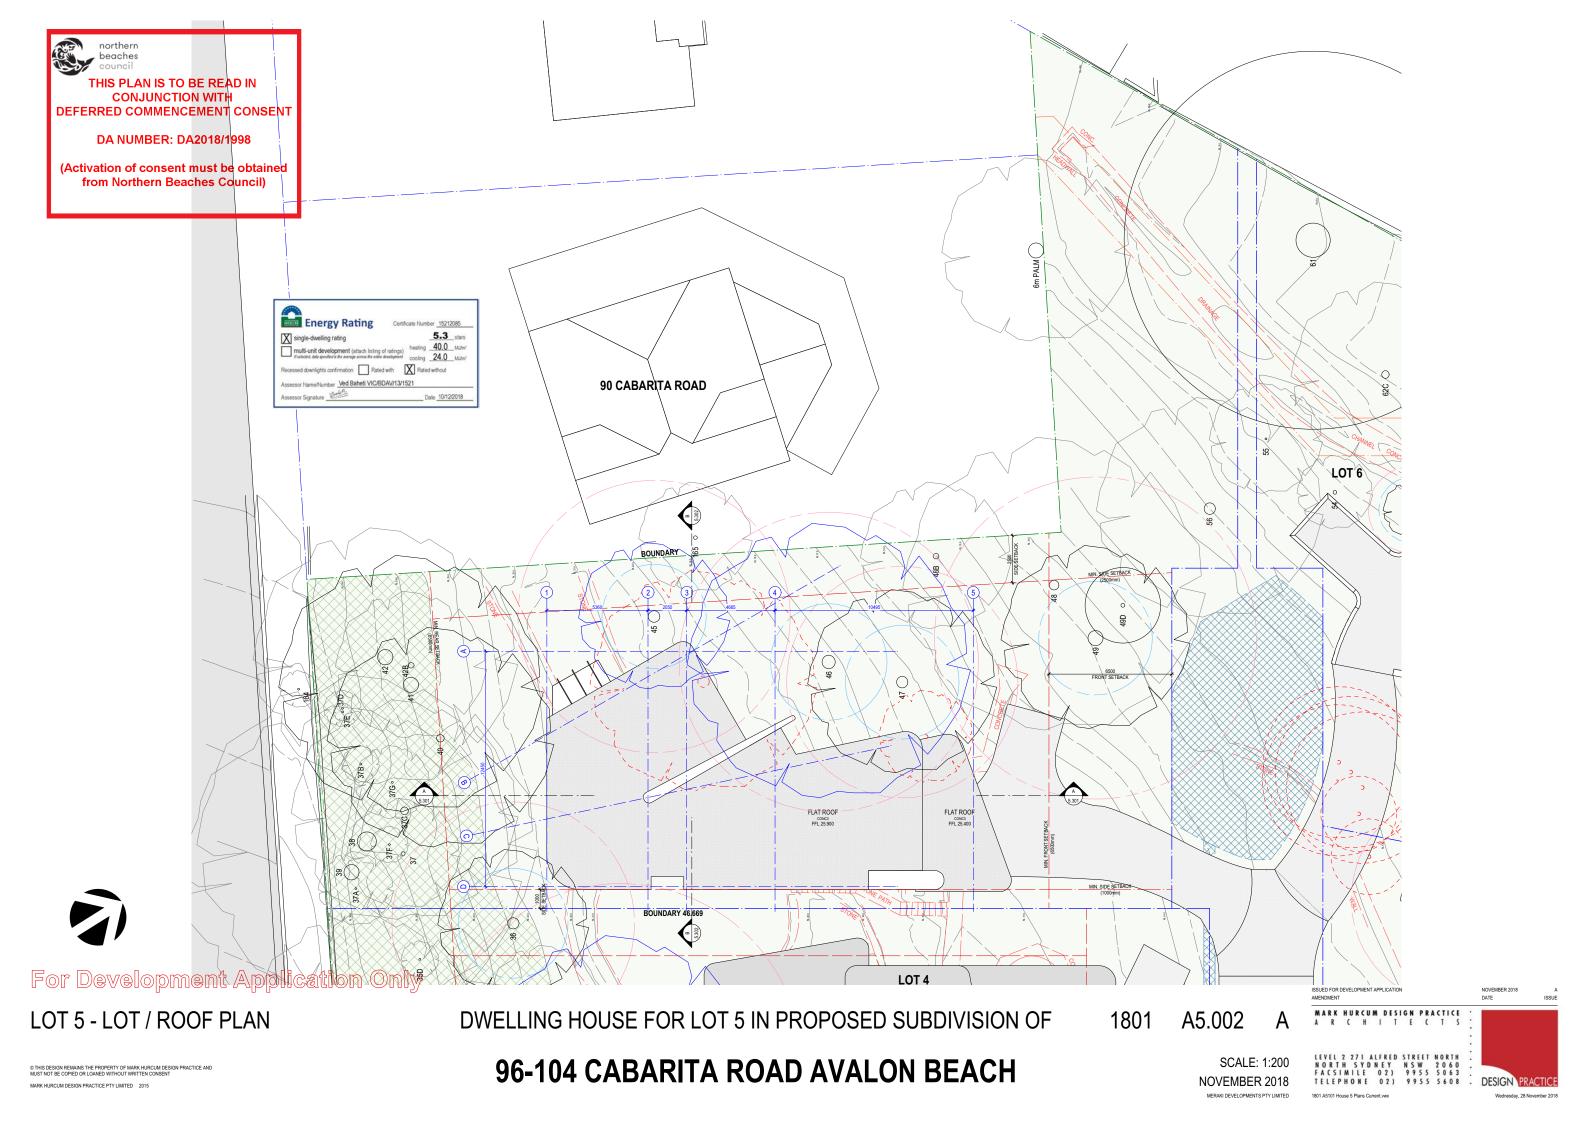

LOT 5 - NORTH-EAST ELEVATION

DWELLING HOUSE FOR LOT 5 IN PROPOSED SUBDIVISION OF

SCALE 1:100 NOVEMBER 2018

1801

A5.201

RE-ISSUED FOR DEVELOPMENT APPLICATION
AMENDMENT

MARK HURCUM DESIGN PRACTICE
A R C H I T E C T S