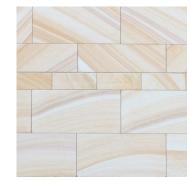

(Activation of consent must be obtained from Northern Beaches Council)

NORTH-WEST ELEVATION Scale 1:100

SANDSTONE CLADDING SSC

RENDERED MASONRY COLOUR: DARK GREY

RENDERED MASONRY COLOUR: MID GREY 1 EP2

PAINTED BRICKWORK COLOUR: GREY BRK1