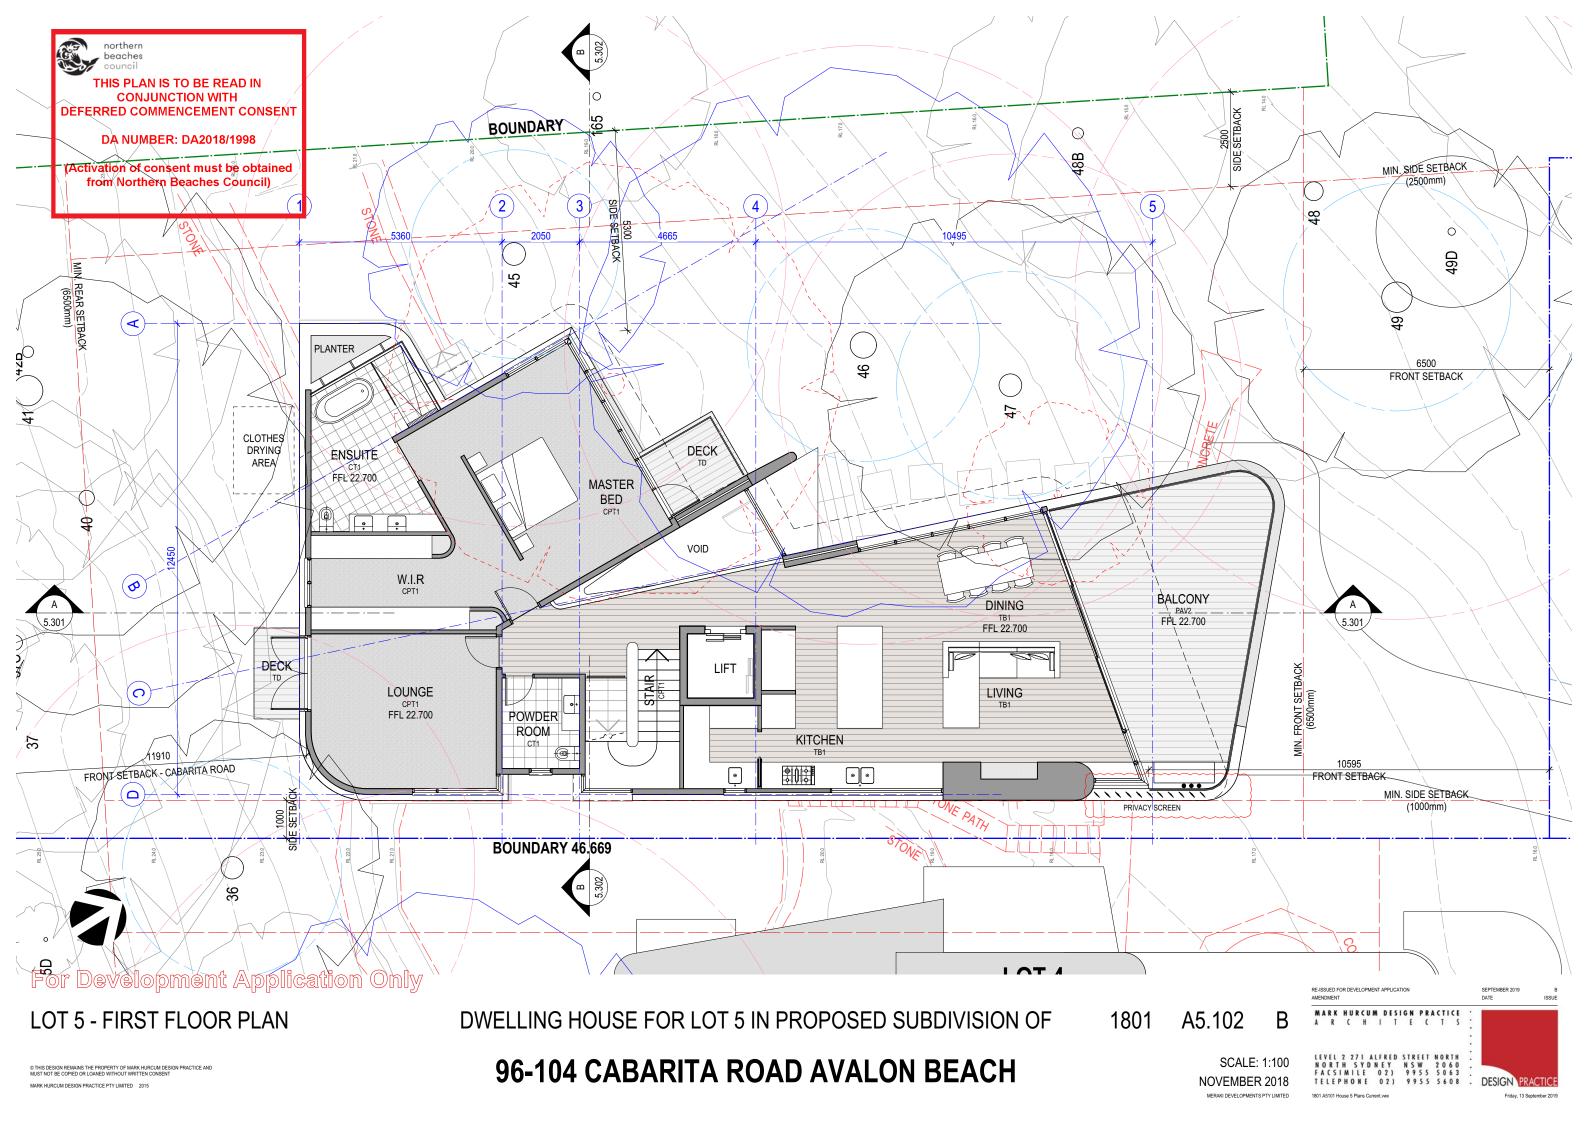

A5.203

1801

**LOT 5 - NORTH-WEST ELEVATION** 

DWELLING HOUSE FOR LOT 5 IN PROPOSED SUBDIVISION OF

A5.204 1801

> SCALE 1:100 **NOVEMBER 2018**

MARK HURCUM DESIGN PRACTICE A R C H I T E C T S LEVEL 2 271 ALFRED STREET NORTH NORTH SYDNEY NSW 2060 FACSIMILE 02) 9955 5063