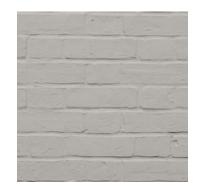

(Activation of consent must be obtained from Northern Beaches Council)

NORTH-WEST ELEVATION Scale 1:100

SANDSTONE CLADDING SSC

RENDERED MASONRY COLOUR: DARK GREY

RENDERED MASONRY COLOUR: MID GREY 1 EP2

PAINTED BRICKWORK COLOUR: GREY BRK1