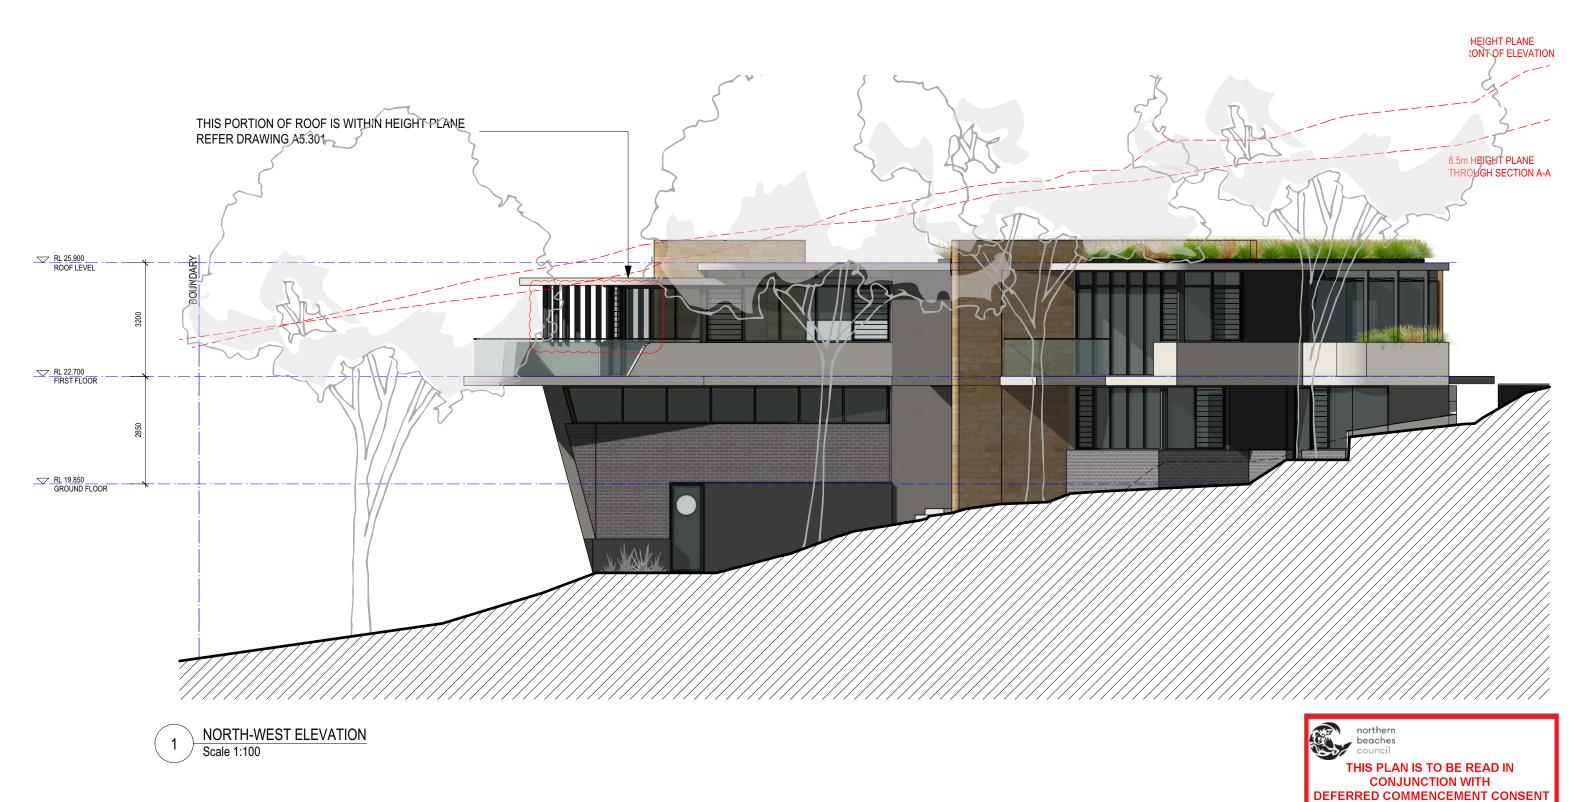

A5.203

1801

**LOT 5 - NORTH-WEST ELEVATION** 

DWELLING HOUSE FOR LOT 5 IN PROPOSED SUBDIVISION OF

A5.204 1801

> SCALE 1:100 **NOVEMBER 2018**

MARK HURCUM DESIGN PRACTICE A R C H I T E C T S LEVEL 2 271 ALFRED STREET NORTH NORTH SYDNEY NSW 2060 FACSIMILE 02) 9955 5063