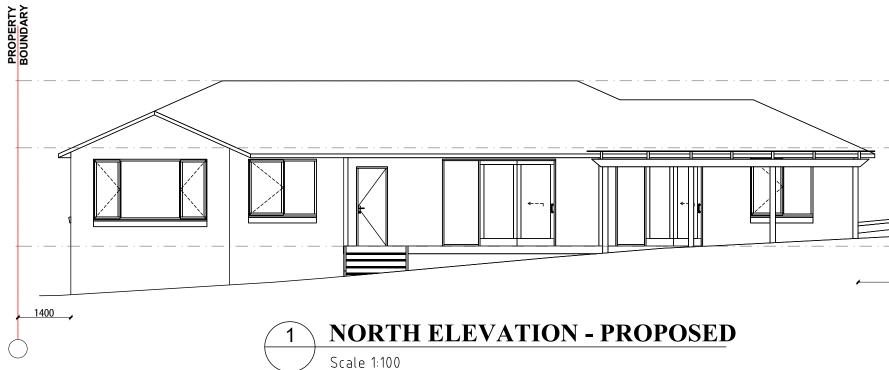

# **DEVELOPMENT PROPOSAL**

ADDRESS: 25 KENS RD FRENCHS FOREST: ADDITIONS & ALTERNATIONS TO EXISTING DWELLING INCLUDING: REAR DECK WITH ROOF OVER. D.P. 227210 LOT:13

ABOVE: LOOKING WEST AT THE PROPOSED REAR DECK