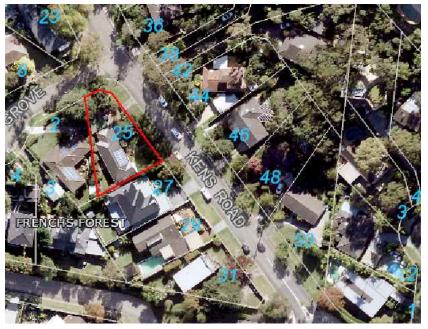

# **DEVELOPMENT PROPOSAL**

ADDRESS: 25 KENS RD FRENCHS FOREST: ADDITIONS & ALTERNATIONS TO EXISTING DWELLING INCLUDING: REAR DECK WITH ROOF OVER. D.P. 227210 LOT:13

ABOVE: LOOKING WEST AT THE PROPOSED REAR DECK