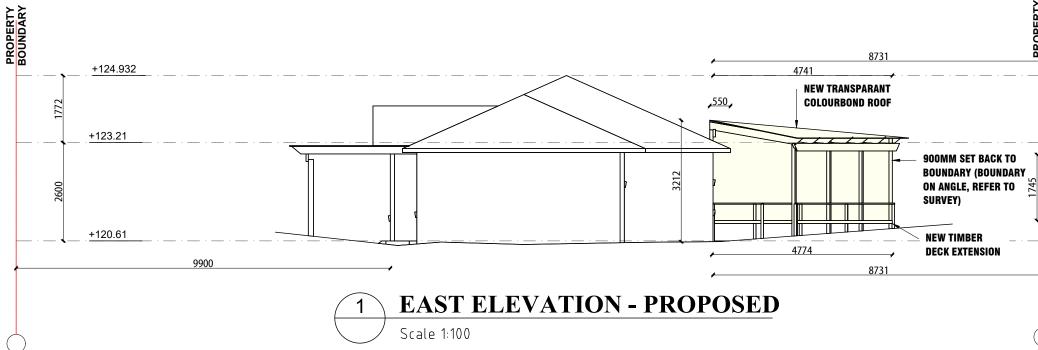

# **DEVELOPMENT PROPOSAL**

ADDRESS: 25 KENS RD FRENCHS FOREST: ADDITIONS & ALTERNATIONS TO EXISTING DWELLING INCLUDING: REAR DECK WITH ROOF OVER. D.P. 227210 LOT:13

ABOVE: LOOKING WEST AT THE PROPOSED REAR DECK

ABOVE: LOOKING WEST AT THE EXISTING REAR DECK TO BE REPLACED

LOCATION

NOTE: IMAGES ARE FOR VISUALISATION PURPOSES ONLY. REFER TO DRAWINGS FOR ACTUAL DETAILS.

NOTE THIS DRAWING IS PROVIDED FOR INFORMATIONAL PURPOSES ONLY. IF USED FOR CONSTRUCTION. THE CONTRACTOR ASSUMES ALL RESPONSIBILITY FOR LOCAL CODE COMPLIANCE. ALL DRAWINGS, PLANS, SKETCHES ETC. ARE PROVIDED TO OUR CLIENTS BASED UPON INFORMATION PROVIDED BY THE CLIENT AND DRAWN IN ACCORDANCE WITH COMMON BUILDING PRACTICES AND LOCAL CODES. NONE OF THE EMPLOYEES OF DRAFTING HELP ARE REGISTERED ARCHITECTS, ENGINEERS OR LAND SURVEYORS. ALL DIMENSIONS AND SPECIFICATIONS SHOULD BE VERIFIED BY CLIENT AND/OR CONTRACTOR BEFORE ACTUAL CONSTRUCTION BEGINS. IF DIMENSIONS AND SPECIFICATIONS ARE NOT VERIFIED BY CLIENT AND/OR CONTRACTOR BEFORE ACTUAL CONSTRUCTION BEGINS DRAFTING HELP WILL BE HELD HARMLESS. DRAFTINGHELP ASSUMES NO LIABILITY FOR CHANGES AND/OR REVISIONS MADE TO PLANS BY CLIENT AND/OR CONTRACTOR