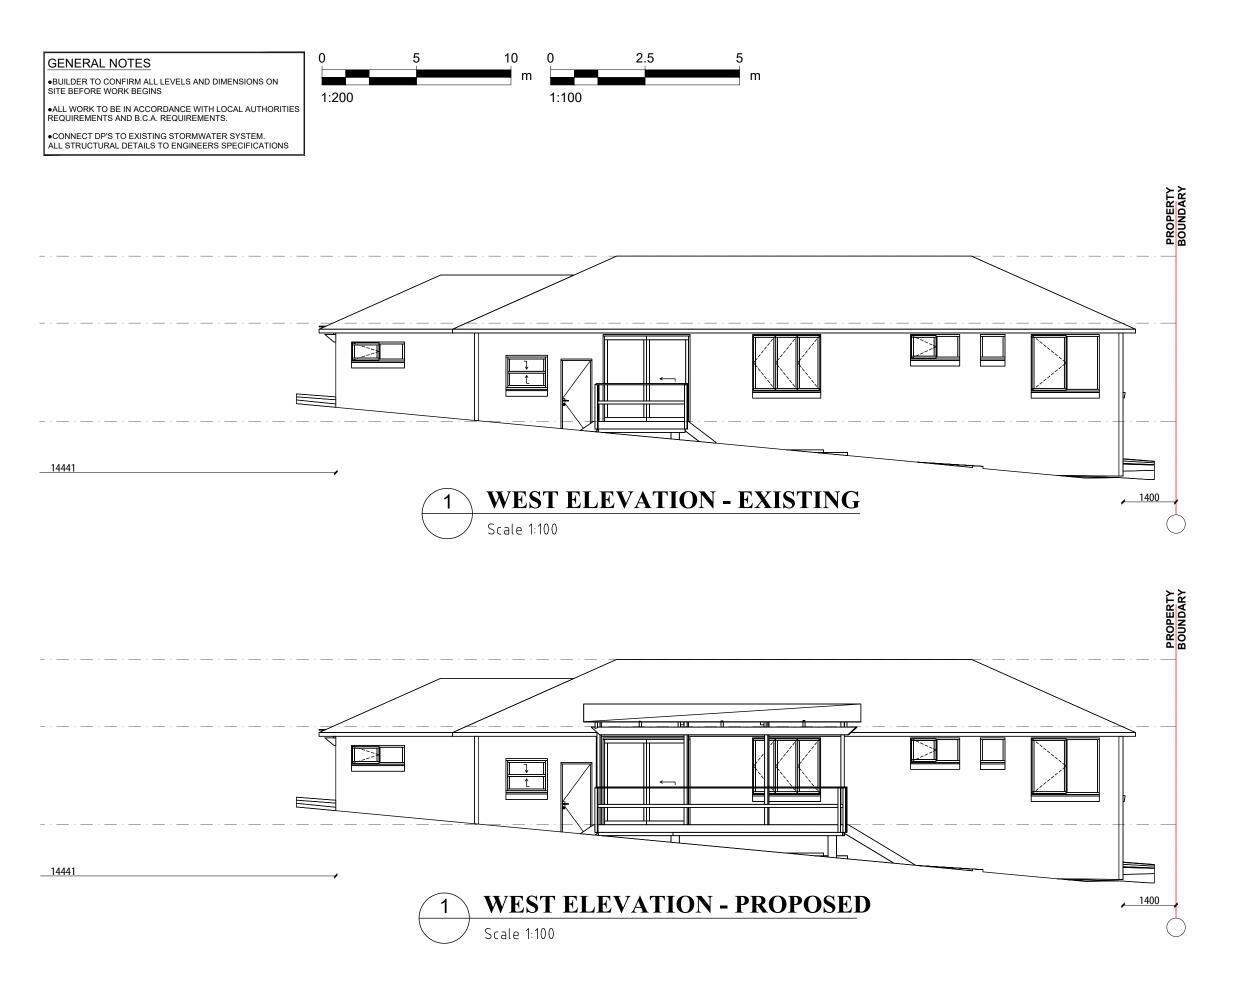

# **DEVELOPMENT PROPOSAL**

ADDRESS: 25 KENS RD FRENCHS FOREST: ADDITIONS & ALTERNATIONS TO EXISTING DWELLING INCLUDING: REAR DECK WITH ROOF OVER. D.P. 227210 LOT:13

ABOVE: LOOKING WEST AT THE PROPOSED REAR DECK

ABOVE: LOOKING WEST AT THE EXISTING REAR DECK TO BE REPLACED

LOCATION

NOTE: IMAGES ARE FOR VISUALISATION PURPOSES ONLY. REFER TO DRAWINGS FOR ACTUAL DETAILS.

NOTE THIS DRAWING IS PROVIDED FOR INFORMATIONAL PURPOSES ONLY. IF USED FOR CONSTRUCTION. THE CONTRACTOR ASSUMES ALL RESPONSIBILITY FOR LOCAL CODE COMPLIANCE. ALL DRAWINGS, PLANS, SKETCHES ETC. ARE PROVIDED TO OUR CLIENTS BASED UPON INFORMATION PROVIDED BY THE CLIENT AND DRAWN IN ACCORDANCE WITH COMMON BUILDING PRACTICES AND LOCAL CODES. NONE OF THE EMPLOYEES OF DRAFTING HELP ARE REGISTERED ARCHITECTS, ENGINEERS OR LAND SURVEYORS. ALL DIMENSIONS AND SPECIFICATIONS SHOULD BE VERIFIED BY CLIENT AND/OR CONTRACTOR BEFORE ACTUAL CONSTRUCTION BEGINS. IF DIMENSIONS AND SPECIFICATIONS ARE NOT VERIFIED BY CLIENT AND/OR CONTRACTOR BEFORE ACTUAL CONSTRUCTION BEGINS DRAFTING HELP WILL BE HELD HARMLESS. DRAFTINGHELP ASSUMES NO LIABILITY FOR CHANGES AND/OR REVISIONS MADE TO PLANS BY CLIENT AND/OR CONTRACTOR