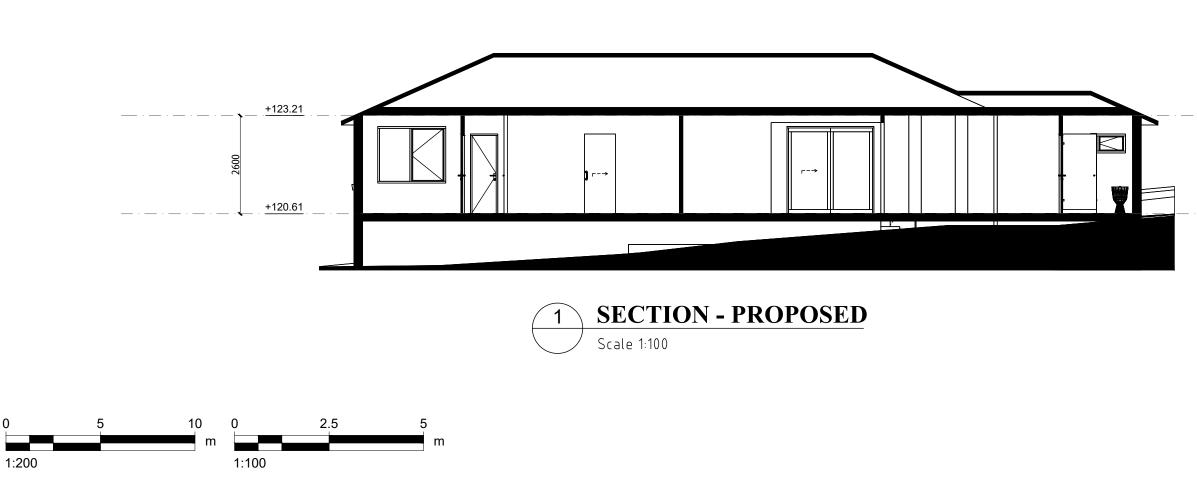

# **DEVELOPMENT PROPOSAL**

ADDRESS: 25 KENS RD FRENCHS FOREST: ADDITIONS & ALTERNATIONS TO EXISTING DWELLING INCLUDING: REAR DECK WITH ROOF OVER. D.P. 227210 LOT:13

ABOVE: LOOKING WEST AT THE PROPOSED REAR DECK