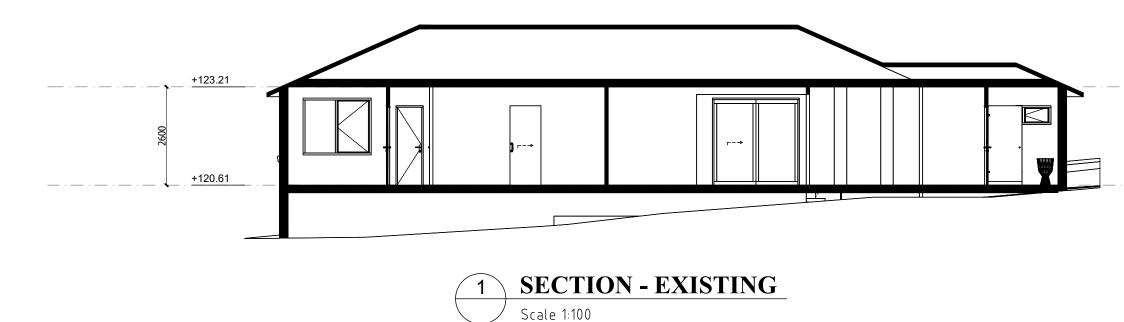

| CH<br>25<br>FR<br>SY             | Project Name and Address<br>CHRIS GREENAWAY<br>25 KENS RD<br>FRENCHS FOREST<br>SYDNEY<br>NSW.                                                                                                                                                                               |                                 |  |  |  |
| 1                                |                                                                                                                                                                                                                                                                             |                                 |  |  |  |



•CONNECT DP'S TO EXISTING STORMWATER SYSTEM. ALL STRUCTURAL DETAILS TO ENGINEERS SPECIFICATIONS





NOTE:

THIS DRAWING IS PROVIDED FOR INFORMATIONAL PURPOSES ONLY. IF USED FOR CONSTRUCTION. THE CONTRACTOR ASSUMES ALL RESPONSIBILITY FOR LOCAL CODE COMPLIANCE. ALL DRAWINGS, PLANS, SKETCHES ETC. ARE PROVIDED TO OUR CLIENTS BASED UPON INFORMATION PROVIDED BY THE CLIENT AND DRAWN IN ACCORDANCE WITH COMMON BUILDING PRACTICES AND LOCAL CODES. NONE OF THE EMPLOYEES OF DRAFTING HELP ARE REGISTERED ARCHITECTS, ENGINEERS OR LAND SURVEYORS. ALL DIMENSIONS AND SPECIFICATIONS SHOULD BE VERIFIED BY CLIENT AND/OR CONTRACTOR BEFORE ACTUAL CONSTRUCTION BEGINS. IF DIMENSIONS AND SPECIFICATIONS ARE NOT VERIFIED BY CLIENT AND/OR CONTRACTOR BEFORE ACTUAL CONSTRUCTION BEGINS DRAFTING HELP WILL BE HELD HARMLESS. DRAFTINGHELP ASSUMES NO LIABILITY FOR CHANGES AND/OR REVISIONS MADE TO PLANS BY CLIENT AND/OR C