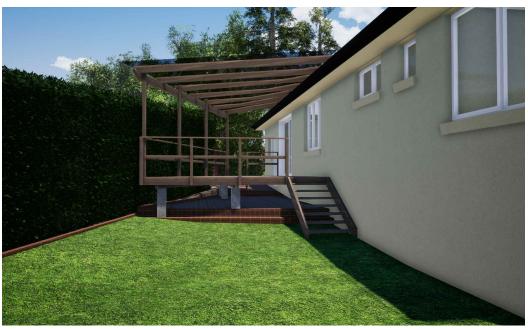

# **DEVELOPMENT PROPOSAL**

ADDRESS: 25 KENS RD FRENCHS FOREST: ADDITIONS & ALTERNATIONS TO EXISTING DWELLING INCLUDING: REAR DECK WITH ROOF OVER. D.P. 227210 LOT:13

ABOVE: LOOKING WEST AT THE PROPOSED REAR DECK