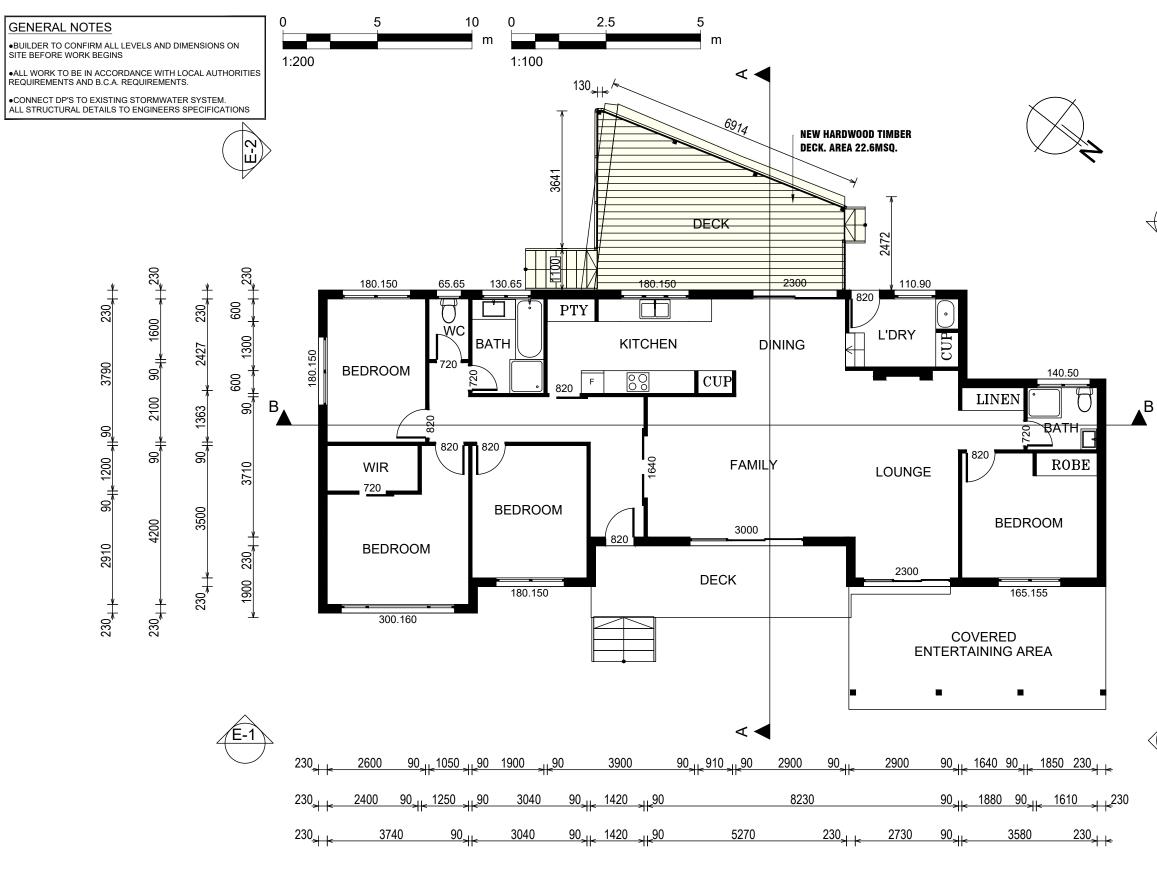

# **DEVELOPMENT PROPOSAL**

ADDRESS: 25 KENS RD FRENCHS FOREST: ADDITIONS & ALTERNATIONS TO EXISTING DWELLING INCLUDING: REAR DECK WITH ROOF OVER. D.P. 227210 LOT:13

ABOVE: LOOKING WEST AT THE PROPOSED REAR DECK