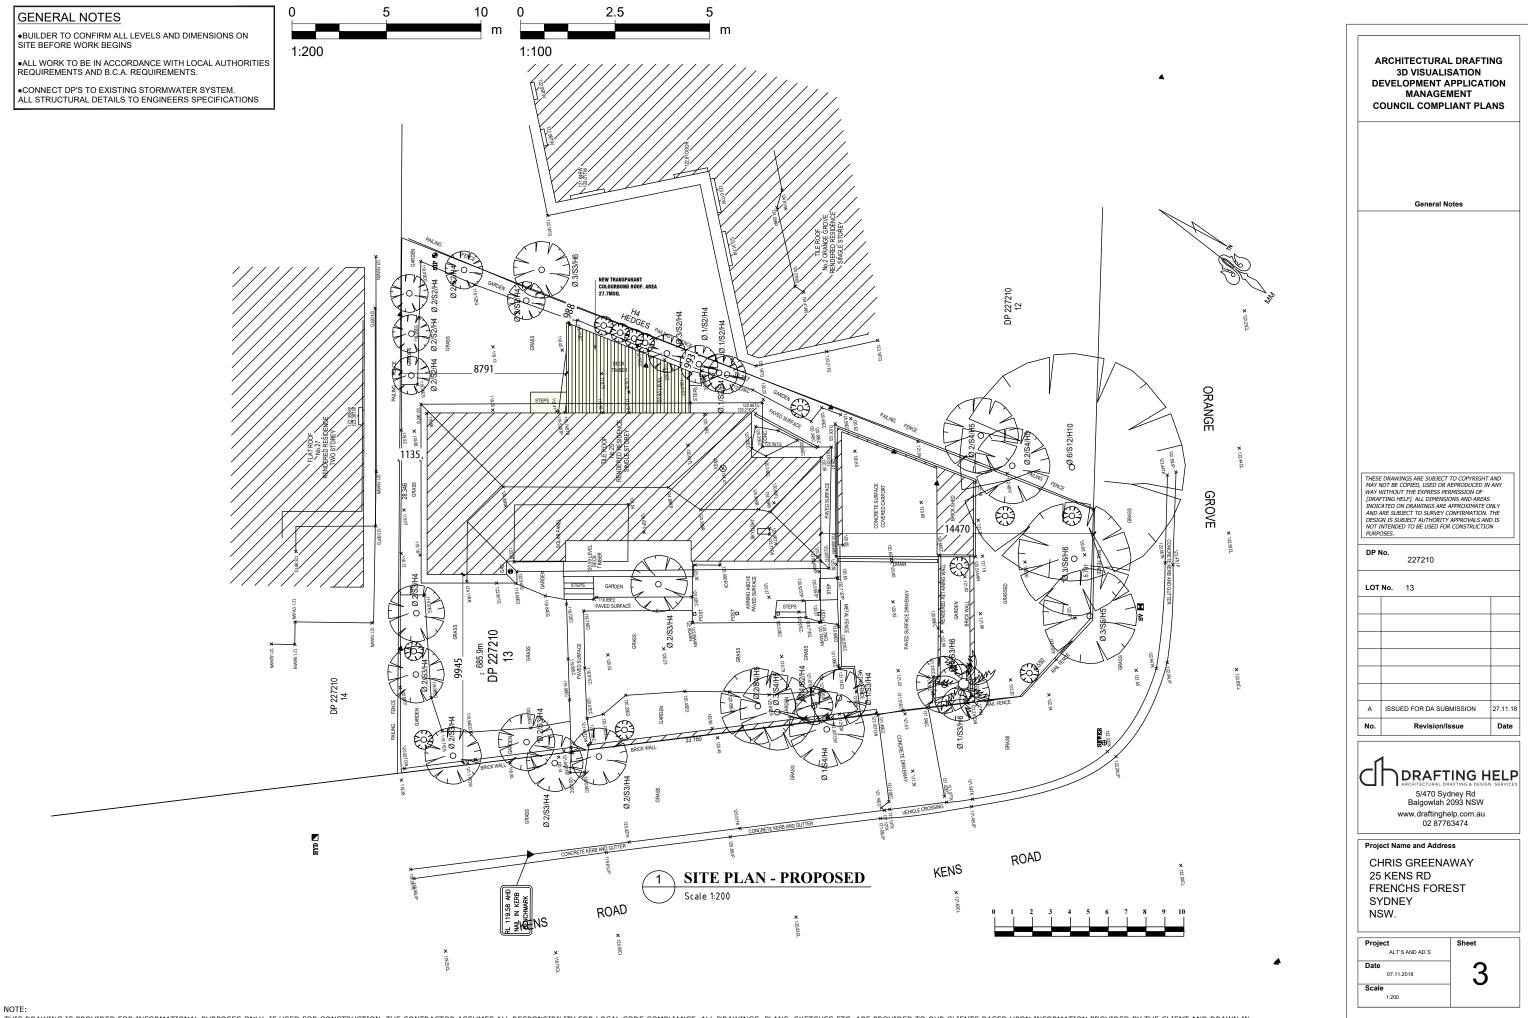

# **DEVELOPMENT PROPOSAL**

ADDRESS: 25 KENS RD FRENCHS FOREST: ADDITIONS & ALTERNATIONS TO EXISTING DWELLING INCLUDING: REAR DECK WITH ROOF OVER. D.P. 227210 LOT:13

ABOVE: LOOKING WEST AT THE PROPOSED REAR DECK