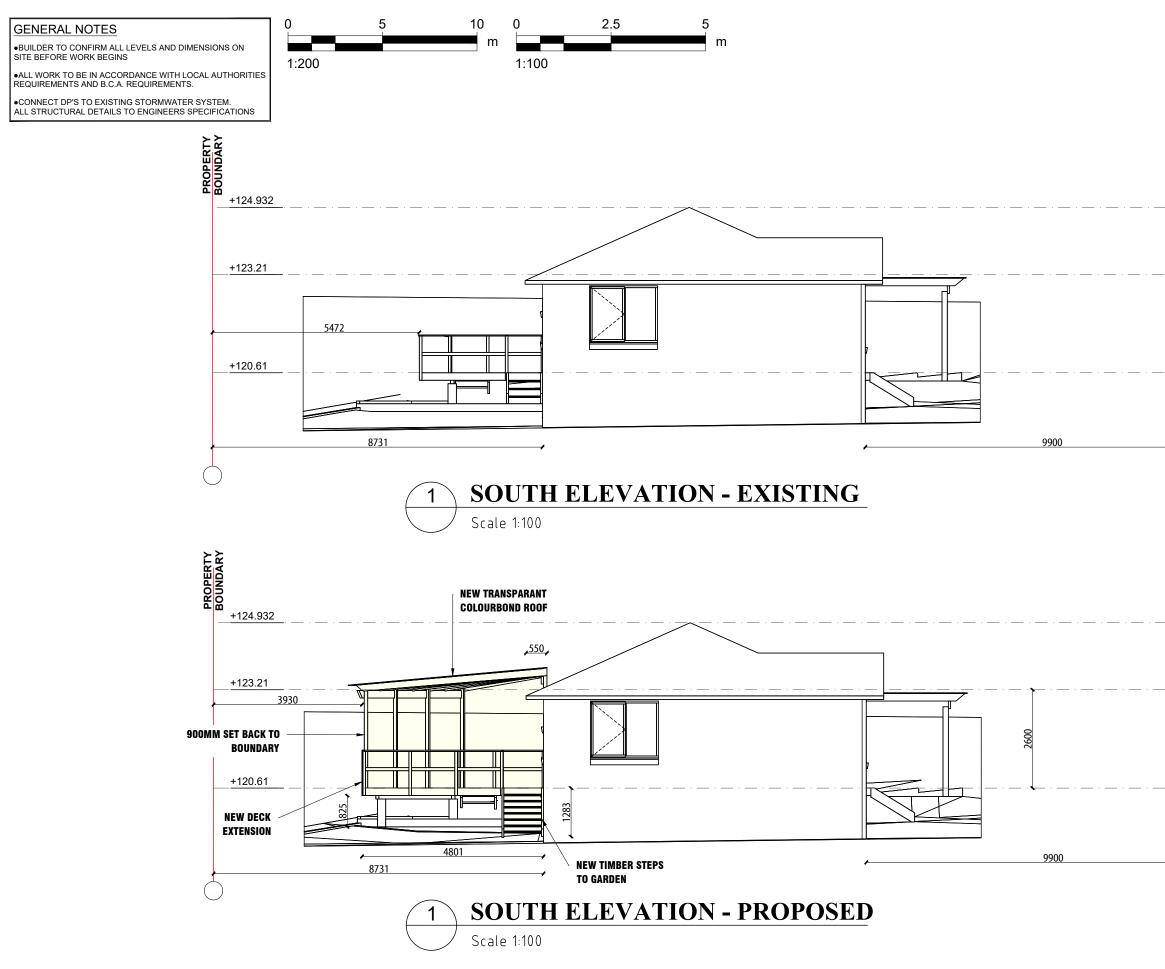

# **DEVELOPMENT PROPOSAL**

ADDRESS: 25 KENS RD FRENCHS FOREST: ADDITIONS & ALTERNATIONS TO EXISTING DWELLING INCLUDING: REAR DECK WITH ROOF OVER. D.P. 227210 LOT:13

ABOVE: LOOKING WEST AT THE PROPOSED REAR DECK

ABOVE: LOOKING WEST AT THE EXISTING REAR DECK TO BE REPLACED

LOCATION

NOTE: IMAGES ARE FOR VISUALISATION PURPOSES ONLY. REFER TO DRAWINGS FOR ACTUAL DETAILS.

NOTE THIS DRAWING IS PROVIDED FOR INFORMATIONAL PURPOSES ONLY. IF USED FOR CONSTRUCTION. THE CONTRACTOR ASSUMES ALL RESPONSIBILITY FOR LOCAL CODE COMPLIANCE. ALL DRAWINGS, PLANS, SKETCHES ETC. ARE PROVIDED TO OUR CLIENTS BASED UPON INFORMATION PROVIDED BY THE CLIENT AND DRAWN IN ACCORDANCE WITH COMMON BUILDING PRACTICES AND LOCAL CODES. NONE OF THE EMPLOYEES OF DRAFTING HELP ARE REGISTERED ARCHITECTS, ENGINEERS OR LAND SURVEYORS. ALL DIMENSIONS AND SPECIFICATIONS SHOULD BE VERIFIED BY CLIENT AND/OR CONTRACTOR BEFORE ACTUAL CONSTRUCTION BEGINS. IF DIMENSIONS AND SPECIFICATIONS ARE NOT VERIFIED BY CLIENT AND/OR CONTRACTOR BEFORE ACTUAL CONSTRUCTION BEGINS DRAFTING HELP WILL BE HELD HARMLESS. DRAFTINGHELP ASSUMES NO LIABILITY FOR CHANGES AND/OR REVISIONS MADE TO PLANS BY CLIENT AND/OR CONTRACTOR