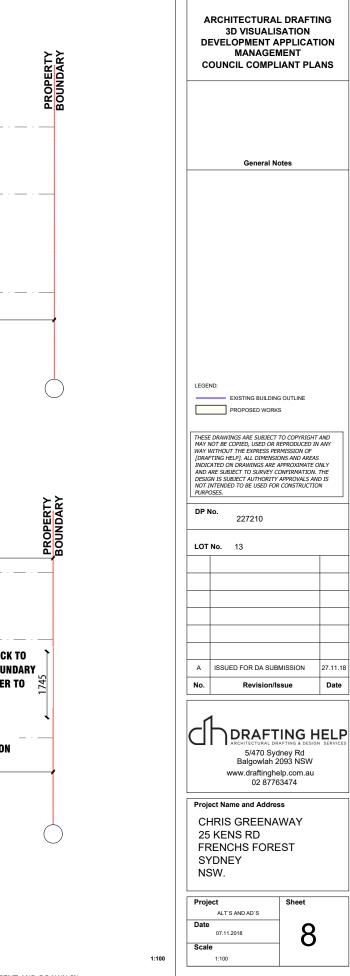

# **DEVELOPMENT PROPOSAL**

ADDRESS: 25 KENS RD FRENCHS FOREST: ADDITIONS & ALTERNATIONS TO EXISTING DWELLING INCLUDING: REAR DECK WITH ROOF OVER. D.P. 227210 LOT:13

ABOVE: LOOKING WEST AT THE PROPOSED REAR DECK