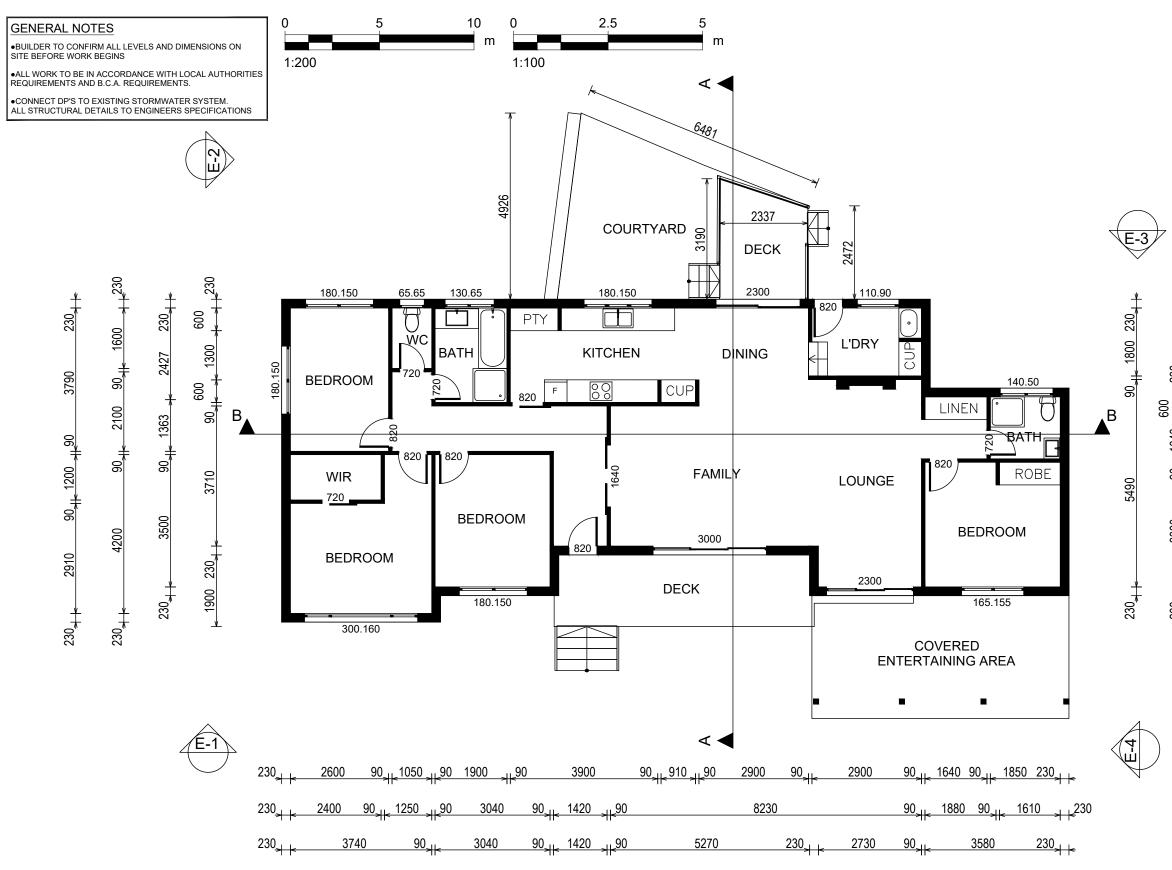

# **DEVELOPMENT PROPOSAL**

ADDRESS: 25 KENS RD FRENCHS FOREST: ADDITIONS & ALTERNATIONS TO EXISTING DWELLING INCLUDING: REAR DECK WITH ROOF OVER. D.P. 227210 LOT:13

ABOVE: LOOKING WEST AT THE PROPOSED REAR DECK