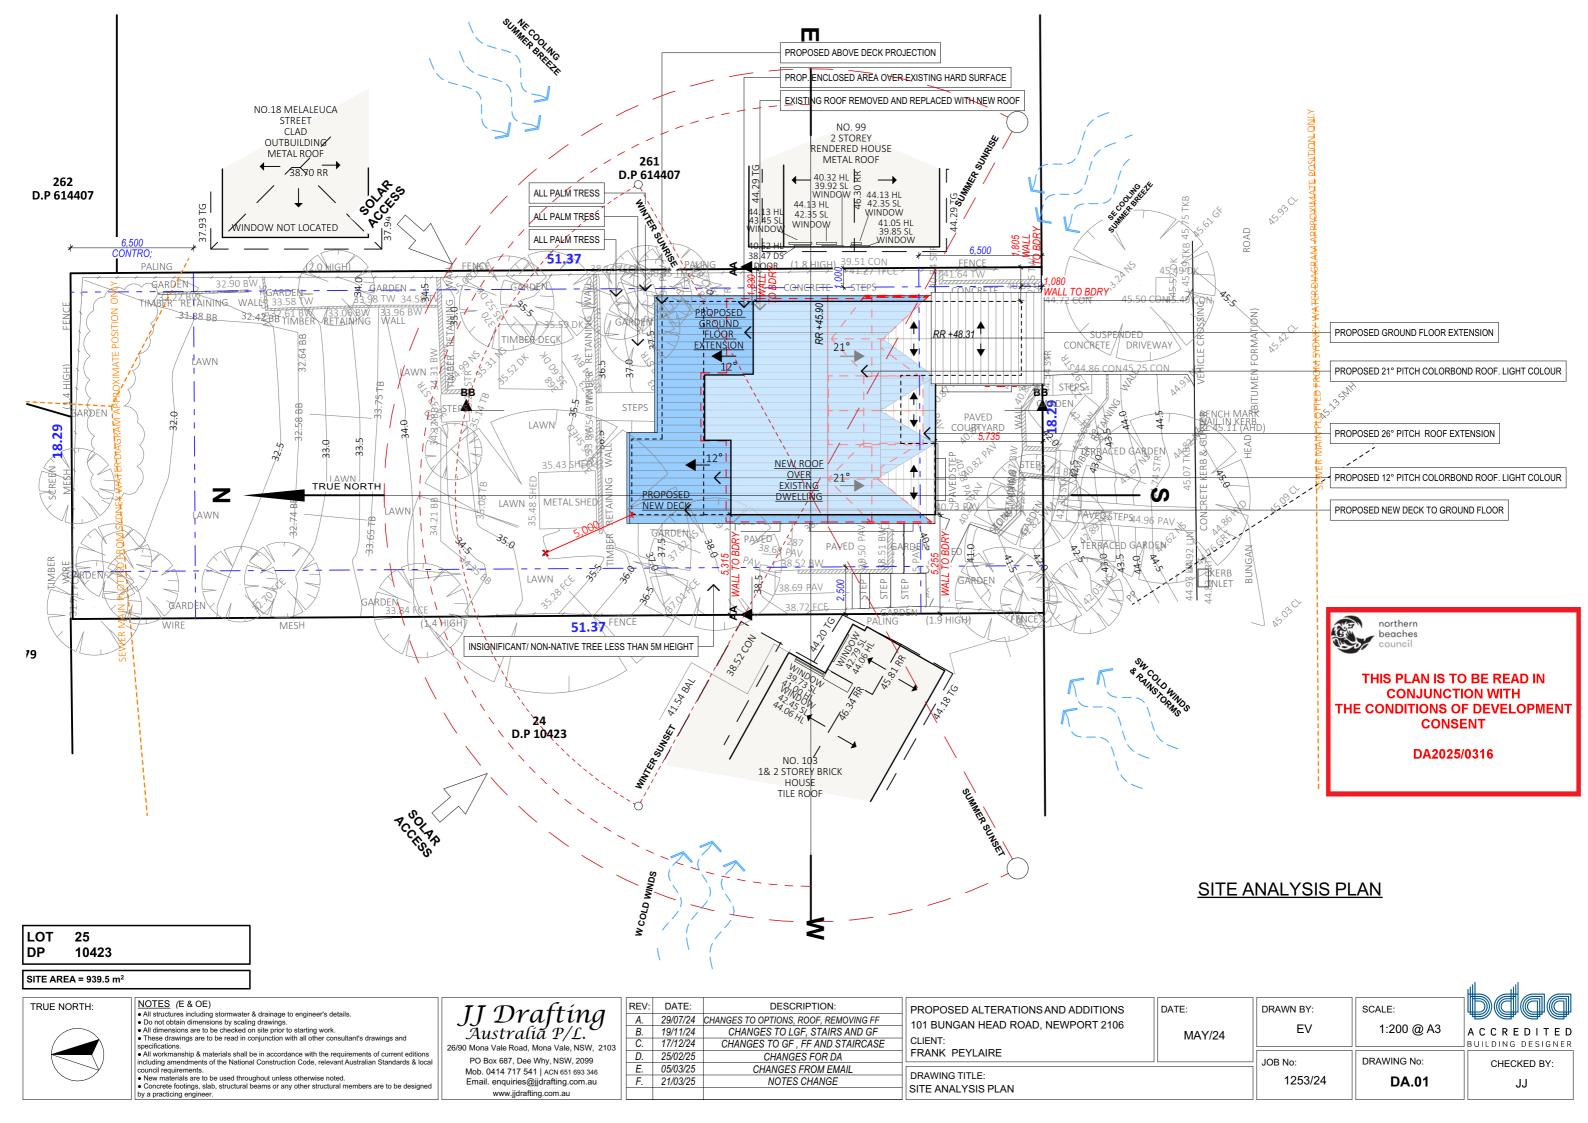

#### PROPOSED DEMOLITION LOWER GROUND FLOOR PLAN

#### TRUE NORTH:

NOTES (E & OE)

All structures including stormwater & drainage to engineer's details
 Do not obtain dimensions by scaling drawings.
 All dimensions are to be checked on site prior to starting work.

• These drawings are to be read in conjunction with all other consultant's drawings and

 All workmanship & materials shall be in accordance with the requirements of current editions ▶ All workinaliship & inaterials shall be in accordance with the requirements or content equipment including amendments of the National Construction Code, relevant Australian Standards & local council requirements.
 New materials are to be used throughout unless otherwise noted.
 Concrete footings, slab, structural beams or any other structural members are to be designed

by a practicing engineer.

# JJ Drafting <sup>Australia</sup> P/L.

26/90 Mona Vale Road, Mona Vale, NSW, 2103 PO Box 687, Dee Why, NSW, 2099 Mob. 0414 717 541 | ACN 651 693 346 Email. enquiries@jjdrafting.com.au www.jjdrafting.com.au

| l | REV: | DATE:    | DESCRIPTION:                          |  |  |
|---|------|----------|---------------------------------------|--|--|
| l | A.   | 29/07/24 | CHANGES TO OPTIONS, ROOF, REMOVING FF |  |  |
| l | B.   | 19/11/24 | CHANGES TO LGF, STAIRS AND GF         |  |  |
| l | C.   | 17/12/24 | CHANGES TO GF , FF AND STAIRCASE      |  |  |
| l | D.   | 25/02/25 | CHANGES FOR DA                        |  |  |
| l | E.   | 05/03/25 | CHANGES FROM EMAIL                    |  |  |
| l | F.   | 21/03/25 | NOTES CHANGE                          |  |  |
| l |      |          |                                       |  |  |

PROPOSED ALTERATIONS AND ADDITIONS 101 BUNGAN HEAD ROAD, NEWPORT 2106 CLIENT: FRANK PEYLAIRE

PROPOSED LOWER GROUND FLOOR DEMOLITION PLAN

DATE: MAY/24

SCALE: DRAWN BY:  $\mathsf{EV}$ 

1:100 @ A3 ACCREDITED BUILDING DESIGNER DRAWING No:

JOB No: 1253/24 **DA.08** 

CHECKED BY: JJ