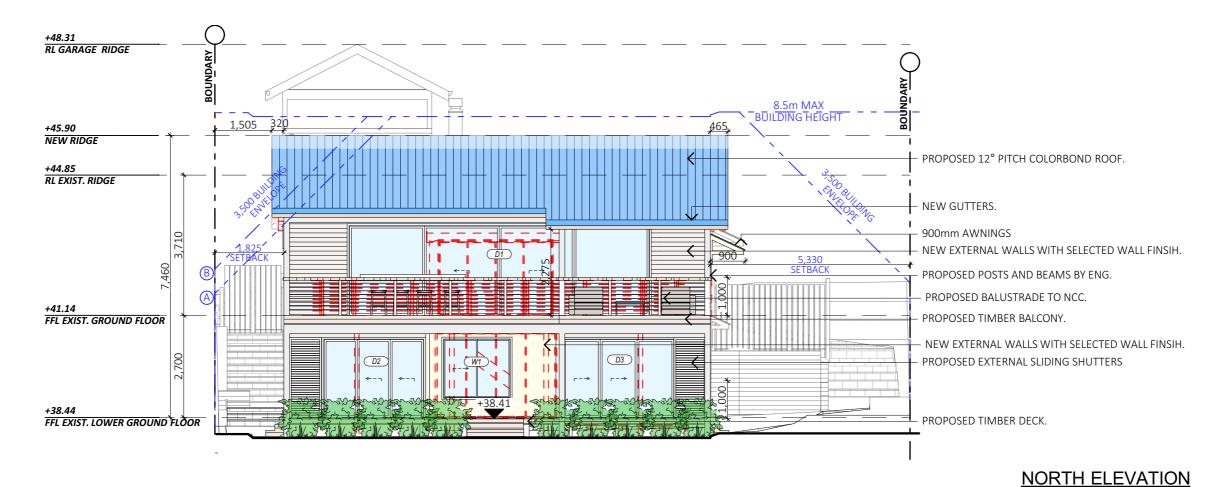

GES FOR DA                        |  |  |
| l | E.   | 05/03/25 | CHANGES FROM EMAIL                    |  |  |
| l | F.   | 21/03/25 | NOTES CHANGE                          |  |  |
|   |      |          |                                       |  |  |

|   | PROPOSED ALTERATIONS AND ADDITIONS<br>101 BUNGAN HEAD ROAD, NEWPORT 2106 |
|---|--------------------------------------------------------------------------|
| + | CLIENT:<br>FRANK PEYLAIRE                                                |

PROPOSED GROUND FLOOR DEMOLITION PLAN

DRAWING TITLE:

| DATE:  | DRAWN BY: |  |
|--------|-----------|--|
| MAY/24 | EV        |  |
|        | JOB No:   |  |
|        | 1253/24   |  |

SCALE: 1:100 @ A3 DRAWING No:

**DA.11** 

ACCREDITED BUILDING DESIGNER CHECKED BY: JJ



by a practicing engineer.





#### **SOUTH ELEVATION**

#### NOTES (E & OE)

All structures including stormwater & drainage to engineer's details
 Do not obtain dimensions by scaling drawings.
 All dimensions are to be checked on site prior to starting work.

+41.14

FFL EXIST. GROUND FLOOR

- These drawings are to be read in conjunction with all other consultant's drawings and
- New materials are to be used throughout unless otherwise noted.
   Concrete footings, slab, structural beams or any other structural members are to be designed.
- by a practicing engineer.

## JJ Draftíng <sup>Australia</sup> P/L. 26/90 Mona Vale Road, Mona Vale, NSW, 2103

PO Box 687, Dee Why, NSW, 2099 Mob. 0414 717 541 | ACN 651 693 346 Email. enquiries@jjdrafting.com.au www.jjdrafting.com.au

|   | REV: | DATE:    | DESCRIPTION: