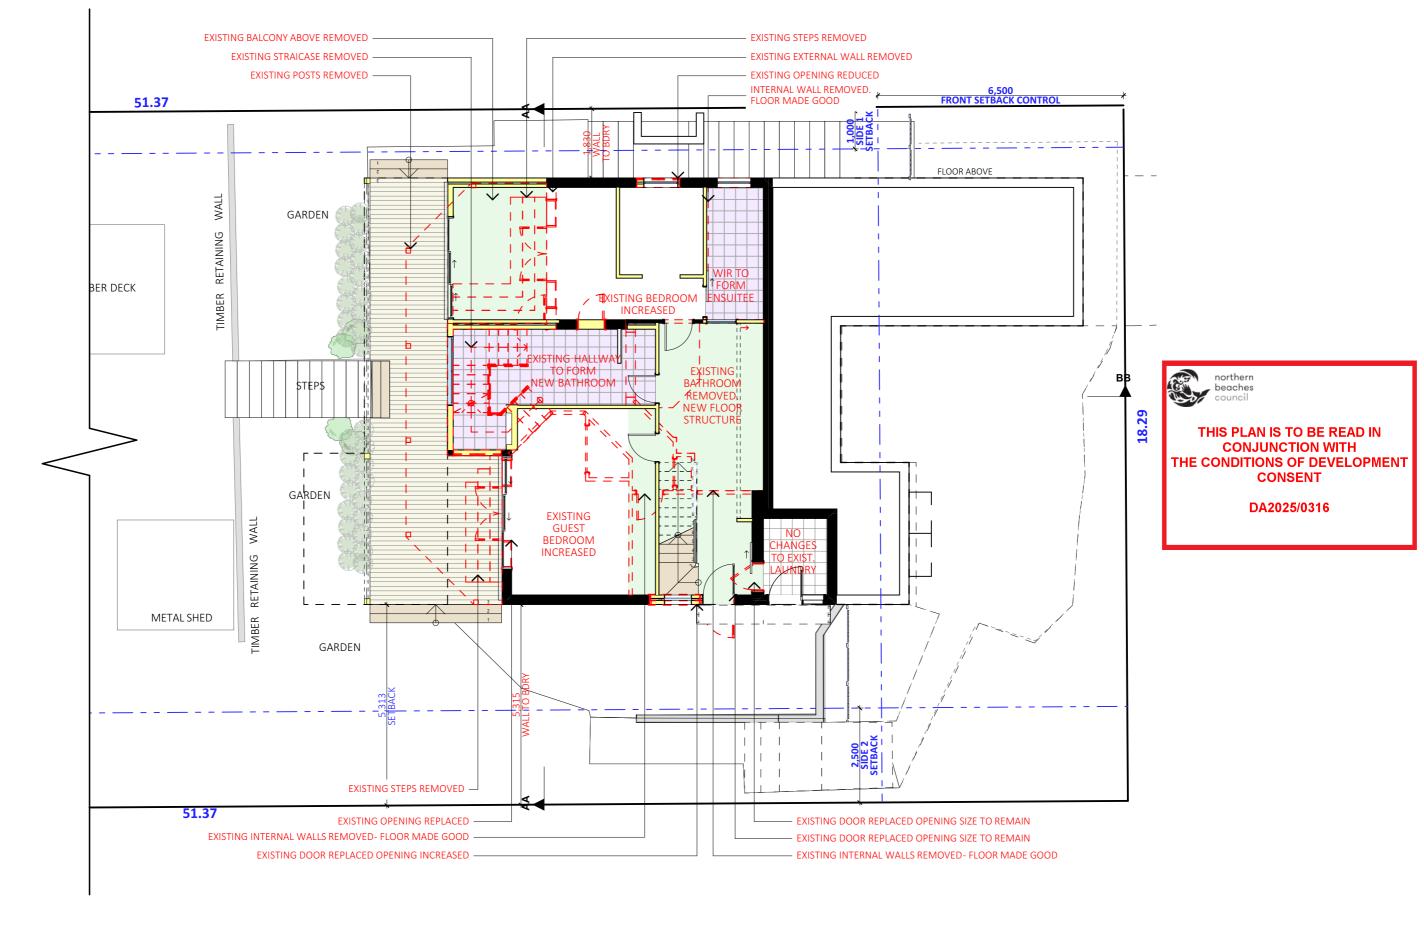

#### PROPOSED DEMOLITION GROUND FLOOR PLAN

#### TRUE NORTH:

NOTES (E & OE)

- All structures including stormwater & drainage to engineer's details.
   Do not obtain dimensions by scaling drawings.
   All dimensions are to be checked on site prior to starting work. specifications.

  • All workmanship & materials shall be in accordance with the requirements of current editions
- New materials are to be used throughout unless otherwise noted.
   Concrete footings, slab, structural beams or any other structural members are to be designed. by a practicing engineer.

### JJ Drafting <sup>Australia</sup> P/L. 26/90 Mona Vale Road, Mona Vale, NSW, 2103

PO Box 687, Dee Why, NSW, 2099 Mob. 0414 717 541 | ACN 651 693 346 Email. enquiries@jjdrafting.com.au www.jjdrafting.com.au

| ı | REV: | DATE:    | DESCRIPTION:                          |  |  |
|---|------|----------|---------------------------------------|--|--|
| l | Α.   | 29/07/24 | CHANGES TO OPTIONS, ROOF, REMOVING FF |  |  |
| l | В.   | 19/11/24 | CHANGES TO LGF, STAIRS AND GF         |  |  |
| l | C.   | 17/12/24 | CHANGES TO GF , FF AND STAIRCASE      |  |  |
| l | D.   | 25/02/25 | CHANGES FOR DA                        |  |  |
| l | E.   | 05/03/25 | CHANGES FROM EMAIL                    |  |  |
| l | F.   | 21/03/25 | NOTES CHANGE                          |  |  |
|   |      |          |                                       |  |  |

|   | PROPOSED ALTERATIONS AND ADDITIONS<br>101 BUNGAN HEAD ROAD, NEWPORT 2106 |
|---|--------------------------------------------------------------------------|
| + | CLIENT:<br>FRANK PEYLAIRE                                                |

PROPOSED GROUND FLOOR DEMOLITION PLAN

DRAWING TITLE:

| DATE:  | DRAWN BY: |  |
|--------|-----------|--|
| MAY/24 | EV        |  |
|        | JOB No:   |  |
|        | 1253/24   |  |

SCALE: 1:100 @ A3 DRAWING No:

**DA.11** 

ACCREDITED BUILDING DESIGNER CHECKED BY: JJ

by a practicing engineer.