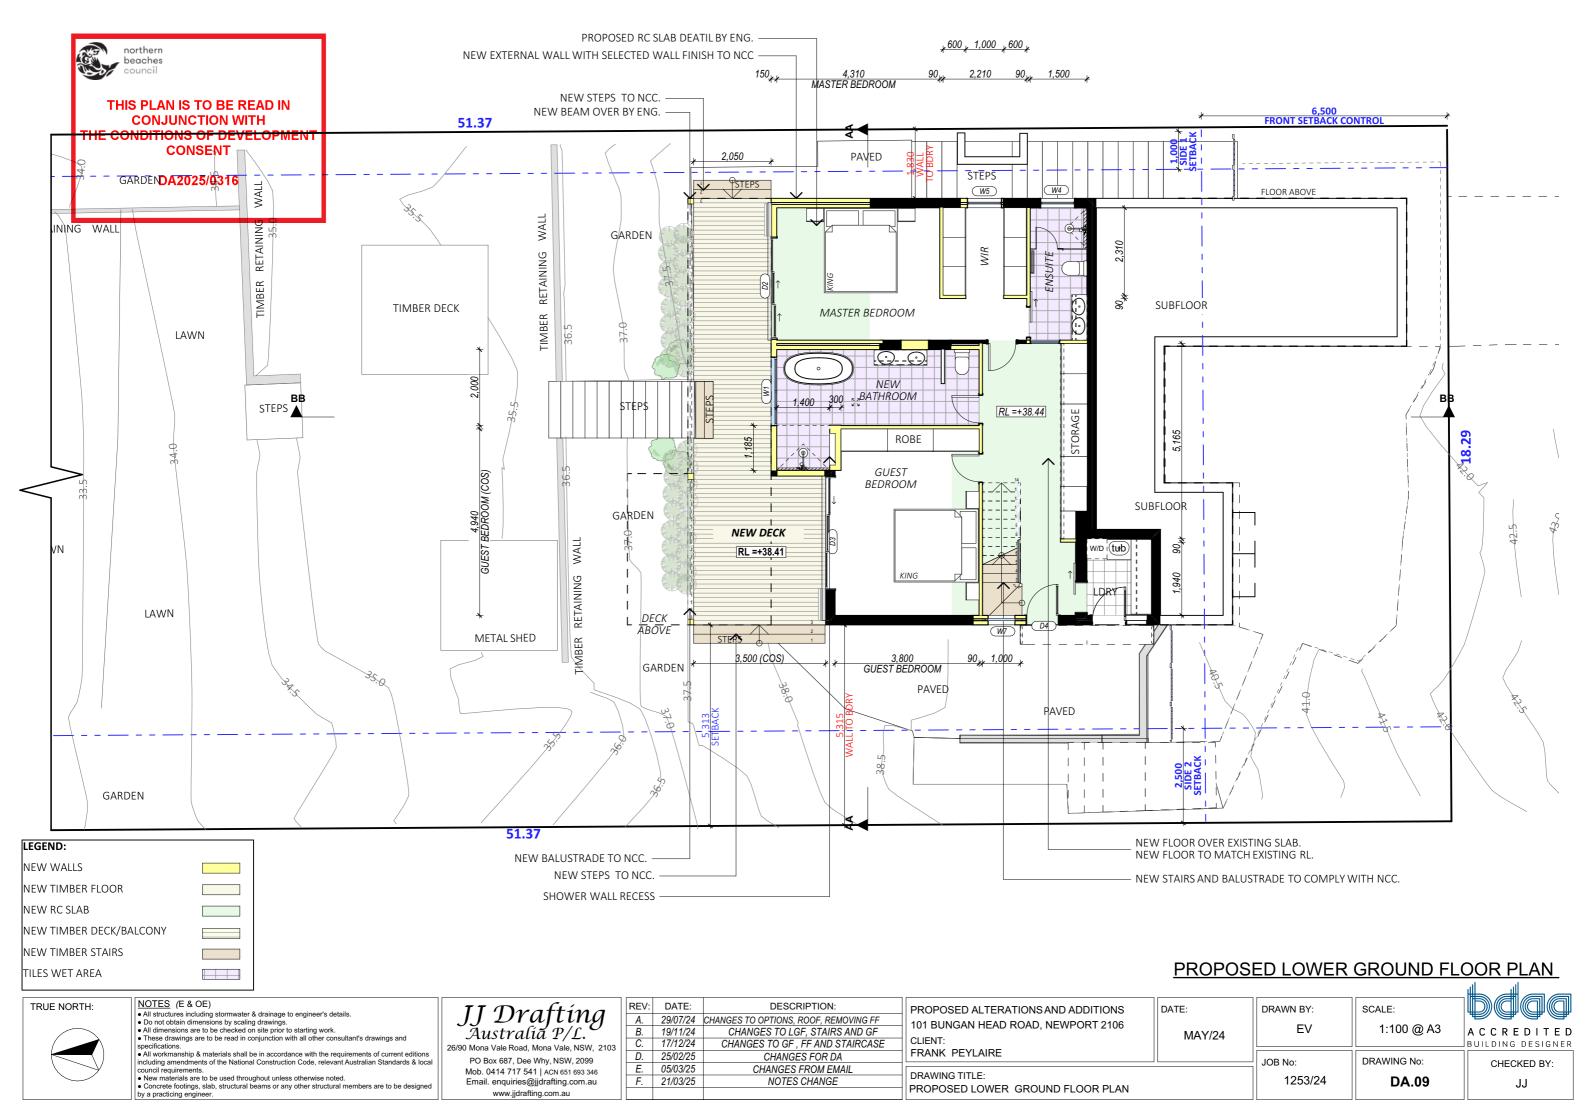

-----------------|--|--|
| l | A.   | 29/07/24 | CHANGES TO OPTIONS, ROOF, REMOVING FF |  |  |
| l | B.   | 19/11/24 | CHANGES TO LGF, STAIRS AND GF         |  |  |
| l | C.   | 17/12/24 | CHANGES TO GF , FF AND STAIRCASE      |  |  |
| l | D.   | 25/02/25 | CHANGES FOR DA                        |  |  |
| l | E.   | 05/03/25 | CHANGES FROM EMAIL                    |  |  |
| l | F.   | 21/03/25 | NOTES CHANGE                          |  |  |
| l |      |          |                                       |  |  |

PROPOSED ALTERATIONS AND ADDITIONS 101 BUNGAN HEAD ROAD, NEWPORT 2106 CLIENT: FRANK PEYLAIRE

PROPOSED LOWER GROUND FLOOR DEMOLITION PLAN

DATE: MAY/24

SCALE: DRAWN BY:  $\mathsf{EV}$ 

1:100 @ A3 ACCREDITED BUILDING DESIGNER DRAWING No:

JOB No: 1253/24 **DA.08** 

CHECKED BY: JJ





#### PROPOSED DEMOLITION GROUND FLOOR PLAN

#### TRUE NORTH:



NOTES (E & OE)

- All structures including stormwater & drainage to engineer's details.
   Do not obtain dimensions by scaling drawings.
   All dimensions are to be checked on site prior to starting work. specifications.

  • All workmanship & materials shall be in accordance with the requirements of current editions
- New materials are to be used throughout unless otherwise noted.
   Concrete footings, slab, structural beams or any other structural members are to be designed. by a practicing engineer.

### JJ Drafting <sup>Australia</sup> P/L. 26/90 Mona Vale Road, Mona Vale, NSW, 2103

PO Box 687, Dee Why, NSW, 2099 Mob. 0414 717 541 | ACN 651 693 346 Email. enquiries@jjdrafting.com.au www.jjdrafting.com.au

| ı | REV: |