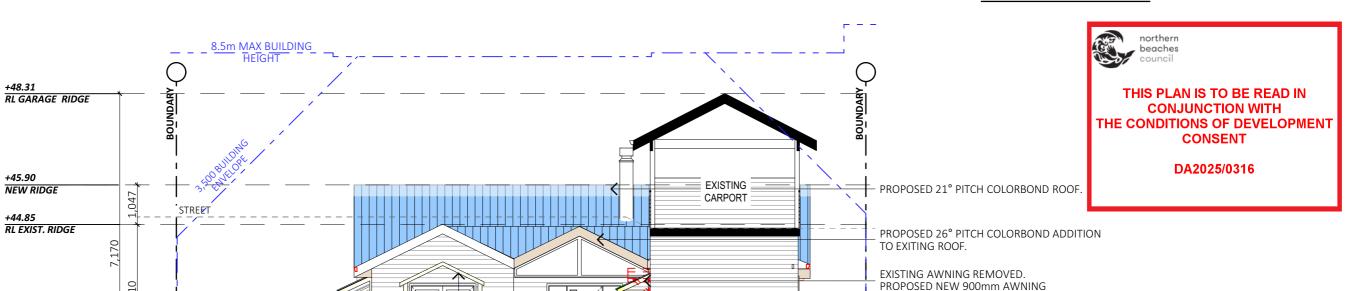

PROPOSED ELEVATIONS SHEET 1

NEW AWNING

NEW 900mm AWNING

DRAWN BY: SCALE:  $\mathsf{EV}$ MAY/24 JOB No:

1253/24

1:100 @ A3 ACCREDITED BUILDING DESIGNER DRAWING No: CHECKED BY: **DA.13** 

JJ

| <u>NOTES</u> | (E & OE) |
|--------------|----------|
|--------------|----------|