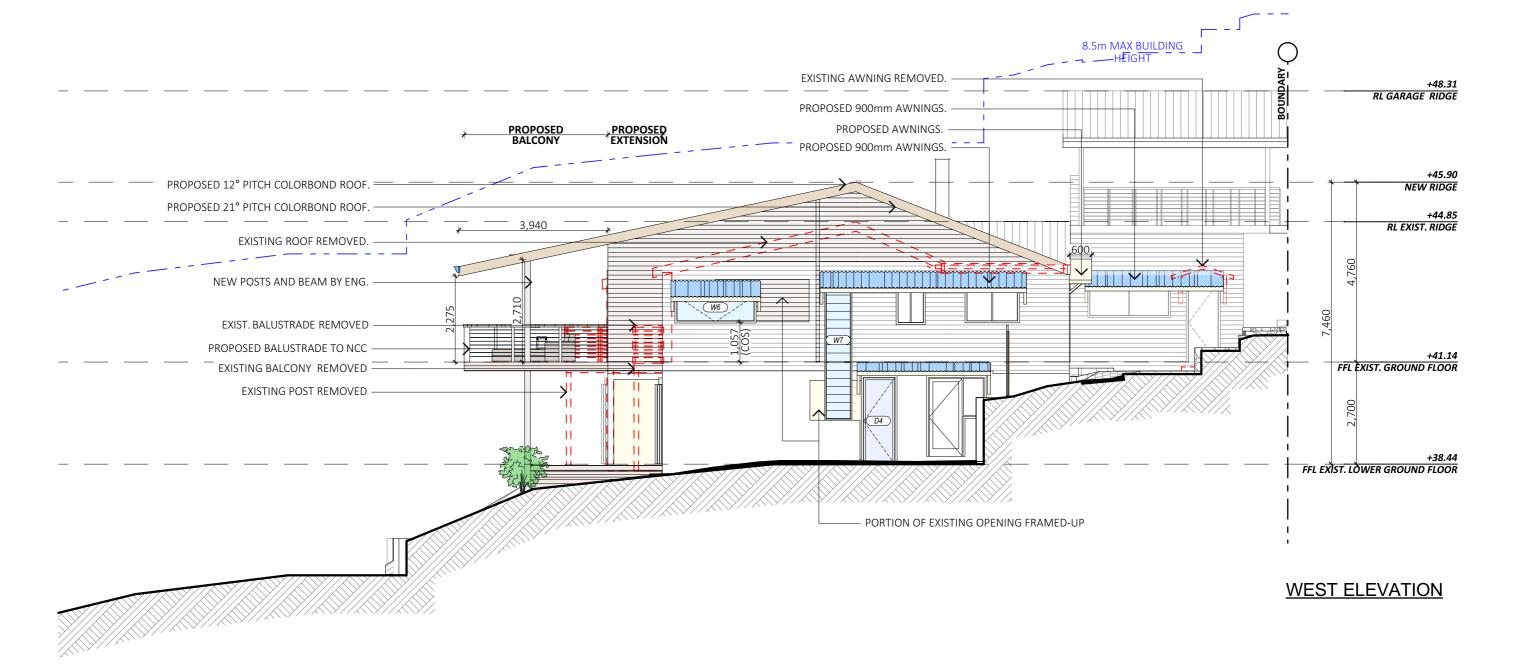

PROPOSED ELEVATIONS SHEET 1

NEW AWNING

NEW 900mm AWNING

DRAWN BY: SCALE:  $\mathsf{EV}$ MAY/24 JOB No:

1253/24

1:100 @ A3 ACCREDITED BUILDING DESIGNER DRAWING No: CHECKED BY: **DA.13** 

JJ

| <u>NOTES</u> | (E & OE) |
|--------------|----------|
|--------------|----------|