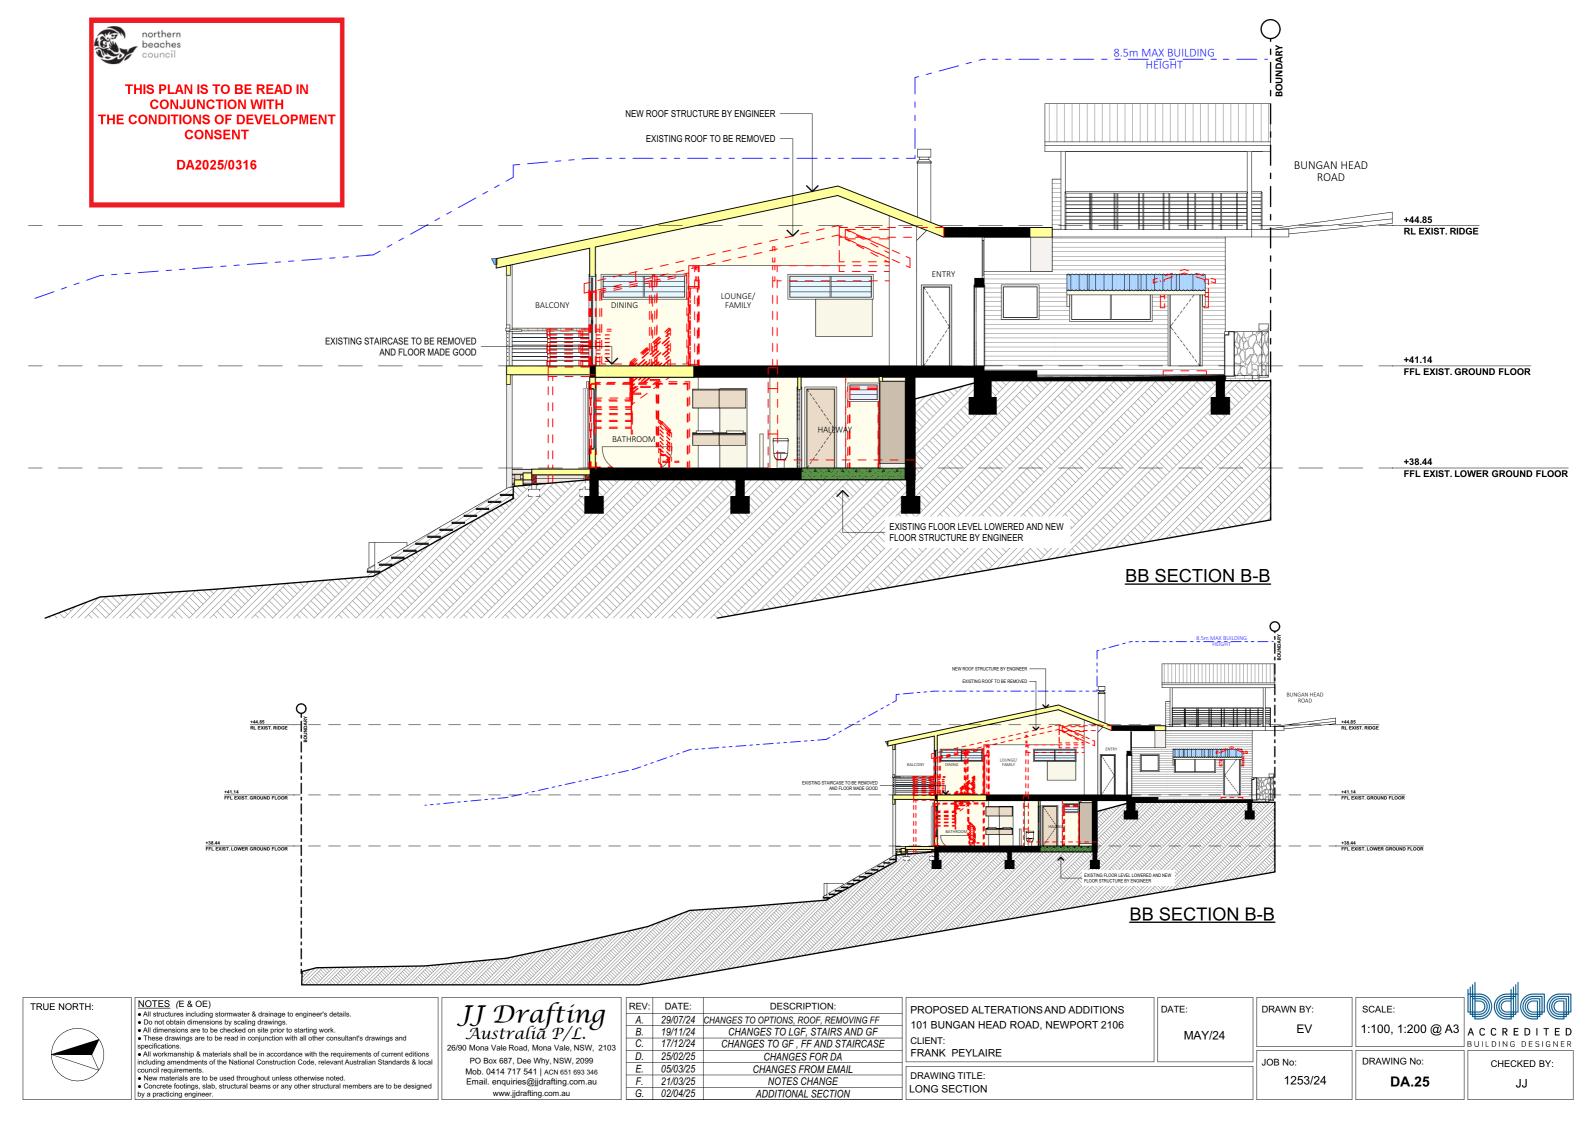

AND STAIRCASE      |
|   | D.   | 25/02/25 | CHANGES FOR DA                        |
|   | E.   | 05/03/25 | CHANGES FROM EMAIL                    |
|   | F.   | 21/03/25 | NOTES CHANGE                          |
| н |      |          |                                       |

| PROPOSED ALTERATIONS AND ADDITIONS |  |  |  |  |  |
|------------------------------------|--|--|--|--|--|
| 101 BUNGAN HEAD ROAD, NEWPORT 2106 |  |  |  |  |  |
| CLIENT:                            |  |  |  |  |  |
| FRANK PEYLAIRE                     |  |  |  |  |  |

DRAWING TITLE:

SECTION

| DATE:  | DRAWN BY: | SCALI |
|--------|-----------|-------|
| MAY/24 | EV        | 1:    |
|        |           |       |

LE: :100 @ A3 ACCREDITED BUILDING DESIGNER DRAWING No: CHECKED BY:

JJ

JOB No: 1253/24 **DA.16**