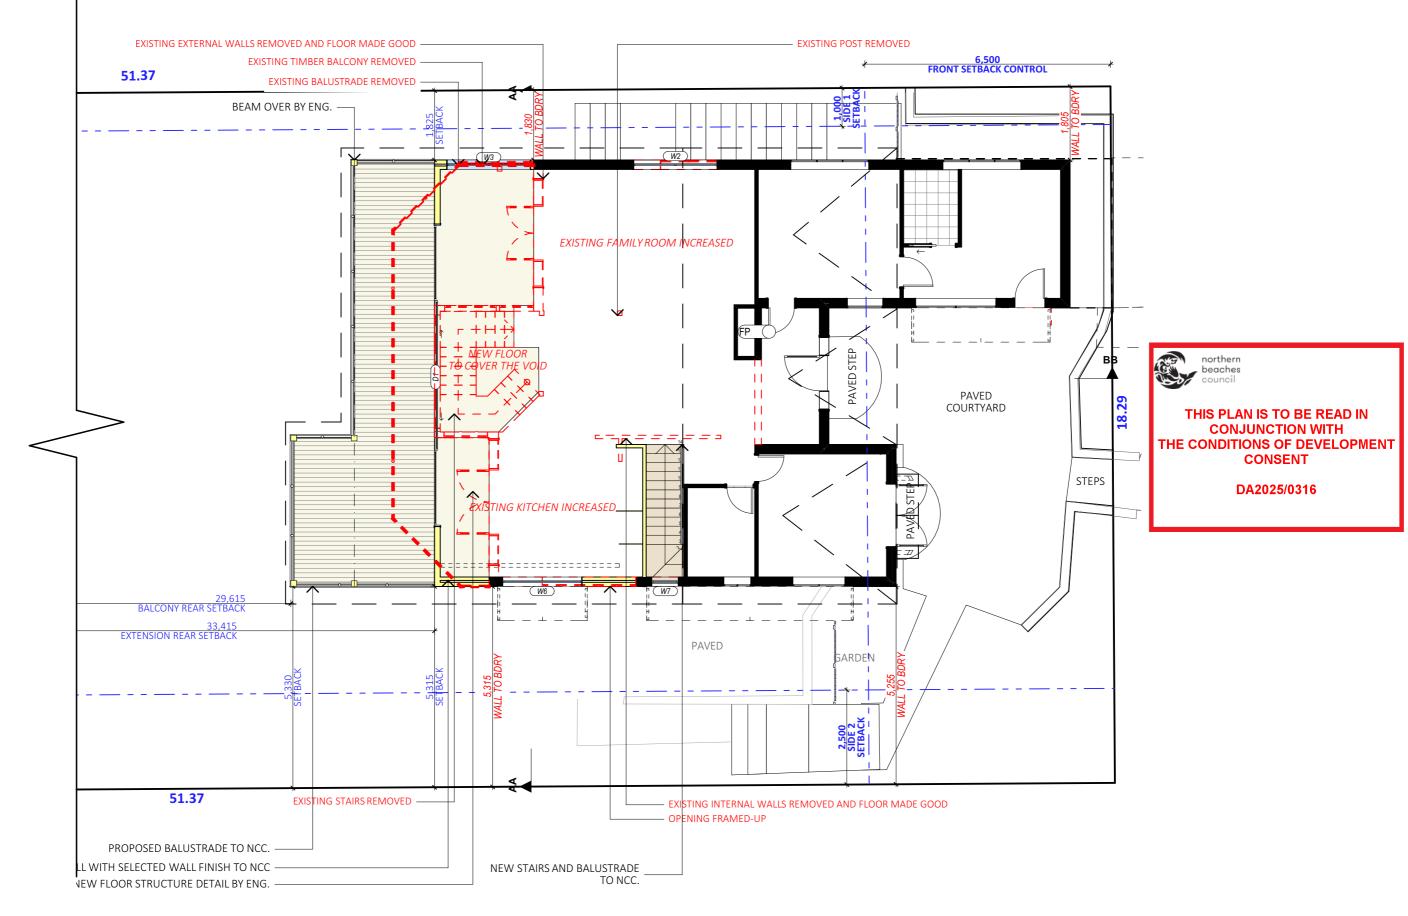

---------------|--|--|
| l | A.   | 29/07/24 | CHANGES TO OPTIONS, ROOF, REMOVING FF |  |  |
| l | B.   | 19/11/24 | CHANGES TO LGF, STAIRS AND GF         |  |  |
| l | C.   | 17/12/24 | CHANGES TO GF , FF AND STAIRCASE      |  |  |
| l | D.   | 25/02/25 | CHANGES FOR DA                        |  |  |
| l | E.   | 05/03/25 | CHANGES FROM EMAIL                    |  |  |
| l | F.   | 21/03/25 | NOTES CHANGE                          |  |  |
| l |      |          |                                       |  |  |

PROPOSED ALTERATIONS AND ADDITIONS 101 BUNGAN HEAD ROAD, NEWPORT 2106 CLIENT: FRANK PEYLAIRE

PROPOSED LOWER GROUND FLOOR DEMOLITION PLAN

DATE: MAY/24

SCALE: DRAWN BY:  $\mathsf{EV}$ 

1:100 @ A3 ACCREDITED BUILDING DESIGNER DRAWING No:

JOB No: 1253/24 **DA.08** 

CHECKED BY: JJ





#### PROPOSED DEMOLITION GROUND FLOOR PLAN

#### TRUE NORTH:



NOTES (E & OE)

- All structures including stormwater & drainage to engineer's details.
   Do not obtain dimensions by scaling drawings.
   All dimensions are to be checked on site prior to starting work. specifications.

  • All workmanship & materials shall be in accordance with the requirements of current editions
- New materials are to be used throughout unless otherwise noted.
   Concrete footings, slab, structural beams or any other structural members are to be designed. by a practicing engineer.

### JJ Drafting <sup>Australia</sup> P/L. 26/90 Mona Vale Road, Mona Vale, NSW, 2103

PO Box 687, Dee Why, NSW, 2099 Mob. 0414 717 541 | ACN 651 693 346 Email. enquiries@jjdrafting.com.au www.jjdrafting.com.au

| ı | REV: | D