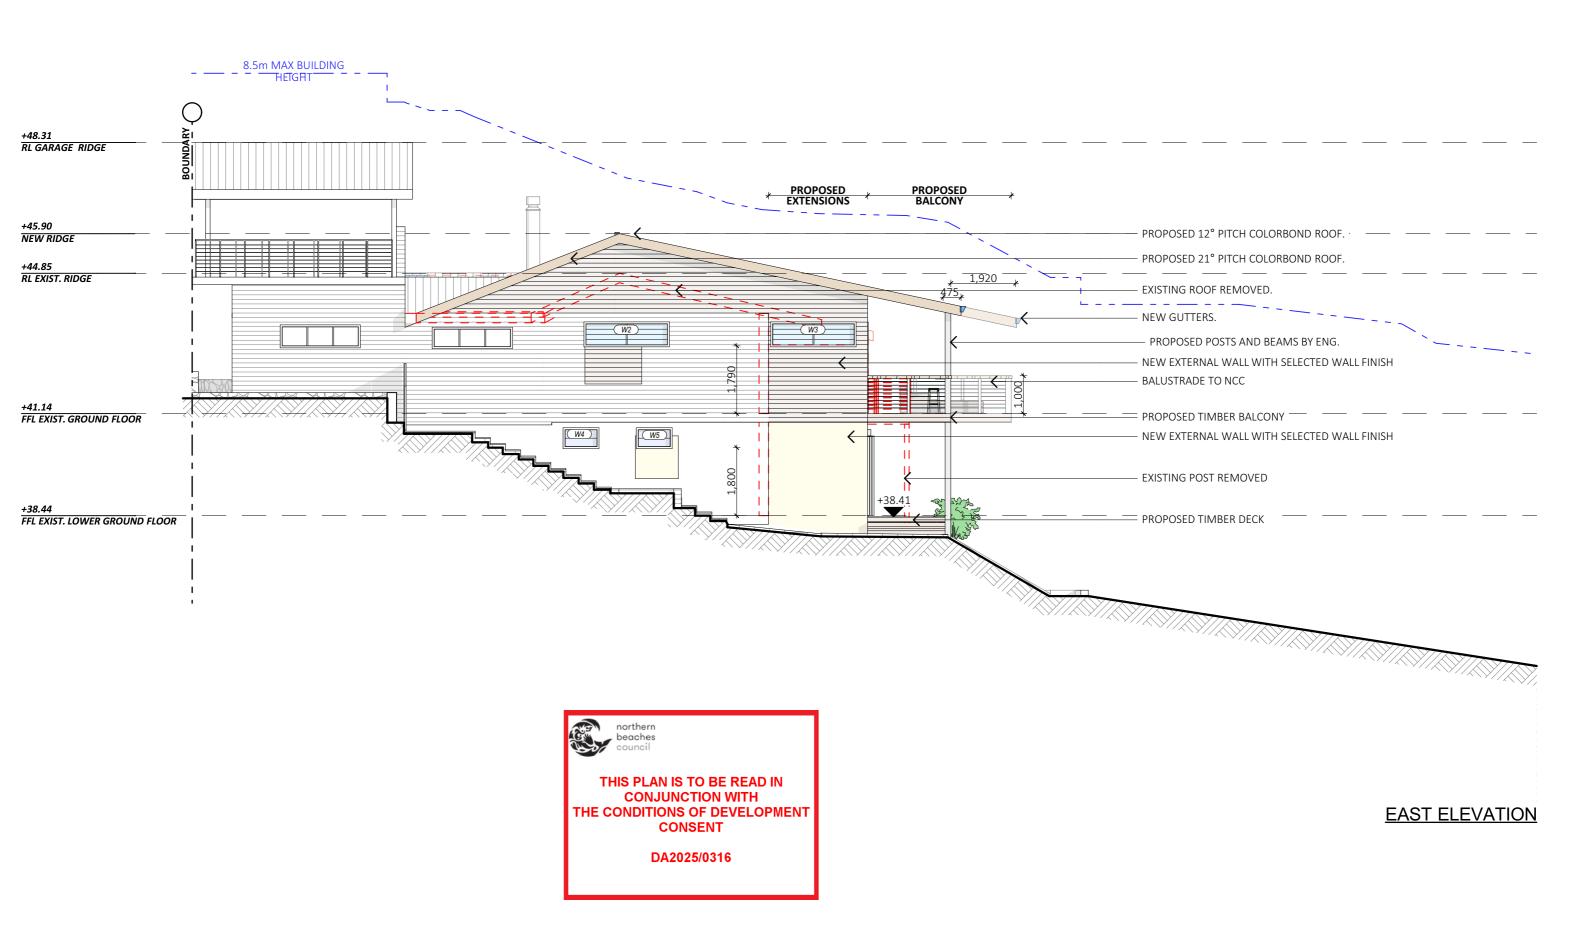

#### **SOUTH ELEVATION**

#### NOTES (E & OE)

All structures including stormwater & drainage to engineer's details
 Do not obtain dimensions by scaling drawings.
 All dimensions are to be checked on site prior to starting work.

+41.14

FFL EXIST. GROUND FLOOR

- These drawings are to be read in conjunction with all other consultant's drawings and
- New materials are to be used throughout unless otherwise noted.
   Concrete footings, slab, structural beams or any other structural members are to be designed.
- by a practicing engineer.