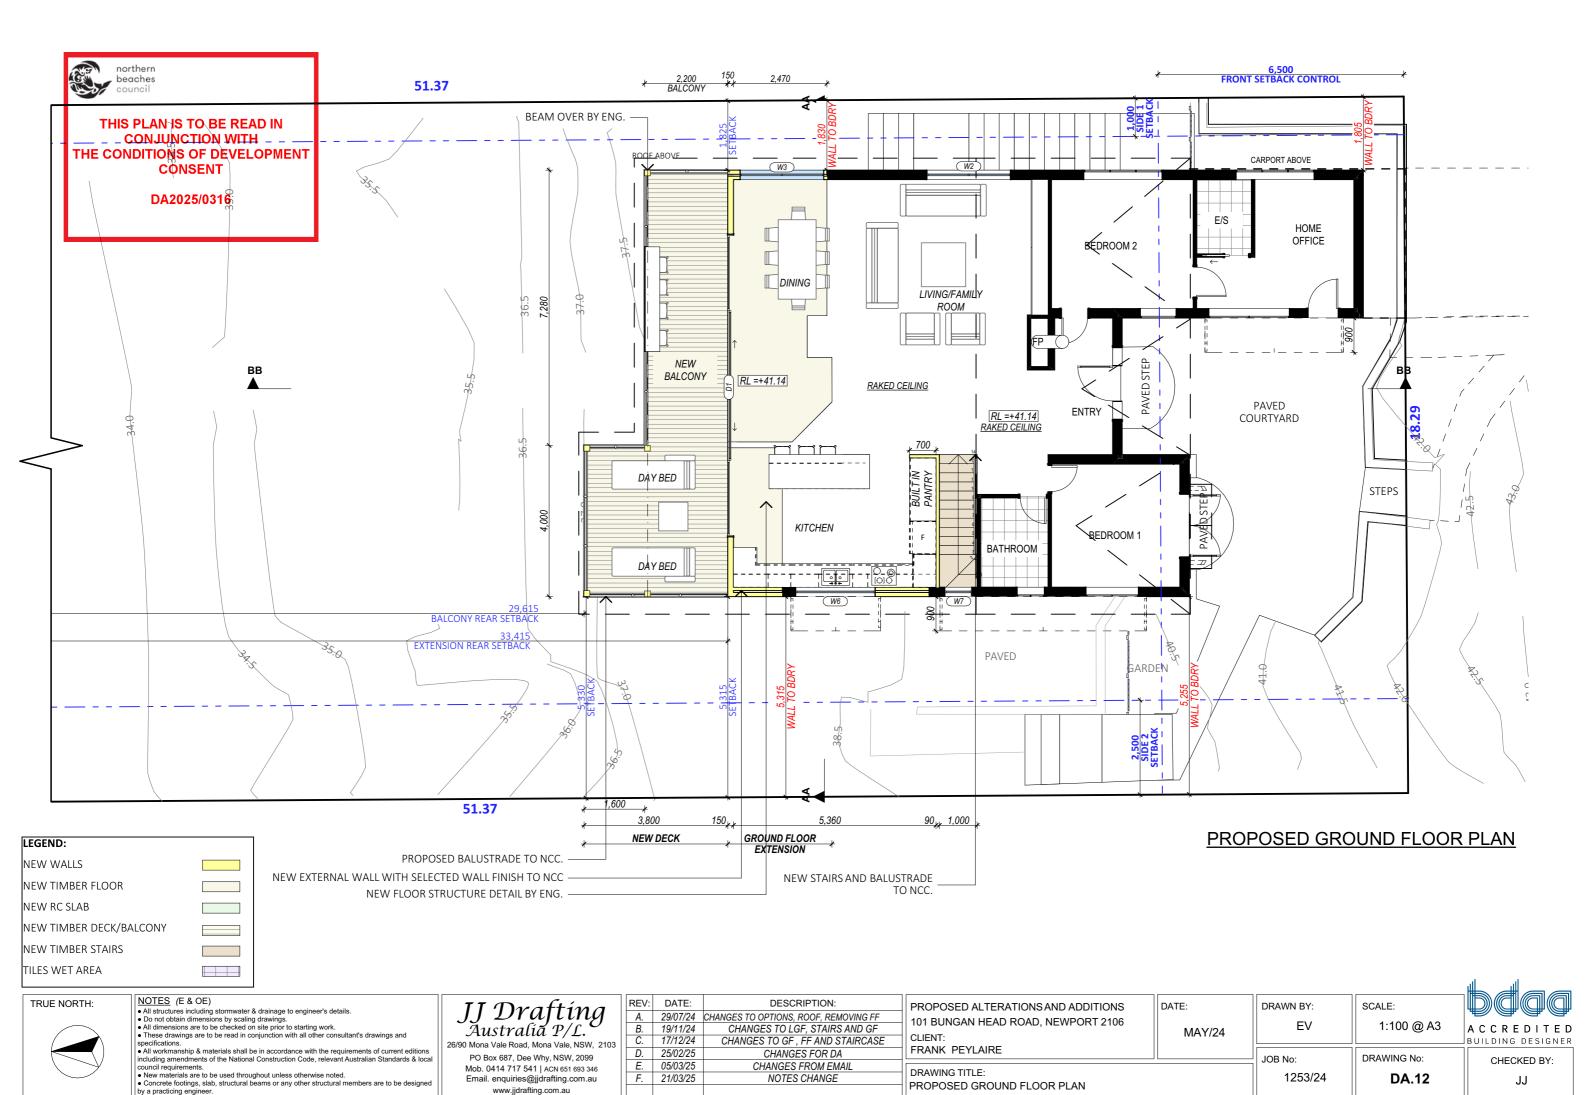

| l | D.   | 25/02/25 | CHANGES FOR DA                        |  |  |
| l | E.   | 05/03/25 | CHANGES FROM EMAIL                    |  |  |
| l | F.   | 21/03/25 | NOTES CHANGE                          |  |  |
|   |      |          |                                       |  |  |

|   | PROPOSED ALTERATIONS AND ADDITIONS<br>101 BUNGAN HEAD ROAD, NEWPORT 2106 |
|---|--------------------------------------------------------------------------|
| + | CLIENT:<br>FRANK PEYLAIRE                                                |

PROPOSED GROUND FLOOR DEMOLITION PLAN

DRAWING TITLE:

| DATE:  | DRAWN BY: |  |
|--------|-----------|--|
| MAY/24 | EV        |  |
|        | JOB No:   |  |
|        | 1253/24   |  |

SCALE: 1:100 @ A3 DRAWING No:

**DA.11** 

ACCREDITED BUILDING DESIGNER CHECKED BY: JJ



by a practicing engineer.





#### **SOUTH ELEVATION**

#### NOTES (E & OE)

All structures including stormwater & drainage to engineer's details
 Do not obtain dimensions by scaling drawings.
 All dimensions are to be checked on site prior to starting work.

+41.14

FFL EXIST. GROUND FLOOR

- These drawings are to be read in conjunction with all other consultant's drawings and
- New materials are to be used throughout unless otherwise noted.
   Concrete footings, slab, structural beams or any other structural members are to be designed.
- by a practicing engineer.

## JJ Draftíng <sup>Australia</sup> P/L. 26/90 Mona Vale Road, Mona Vale, NSW, 2103

PO Box 687, Dee Why, NSW, 2099 Mob. 0414 717 541 | ACN 651 693 346 Email. enquiries@jjdrafting.com.au www.jjdrafting.com.au

|   | REV: | D