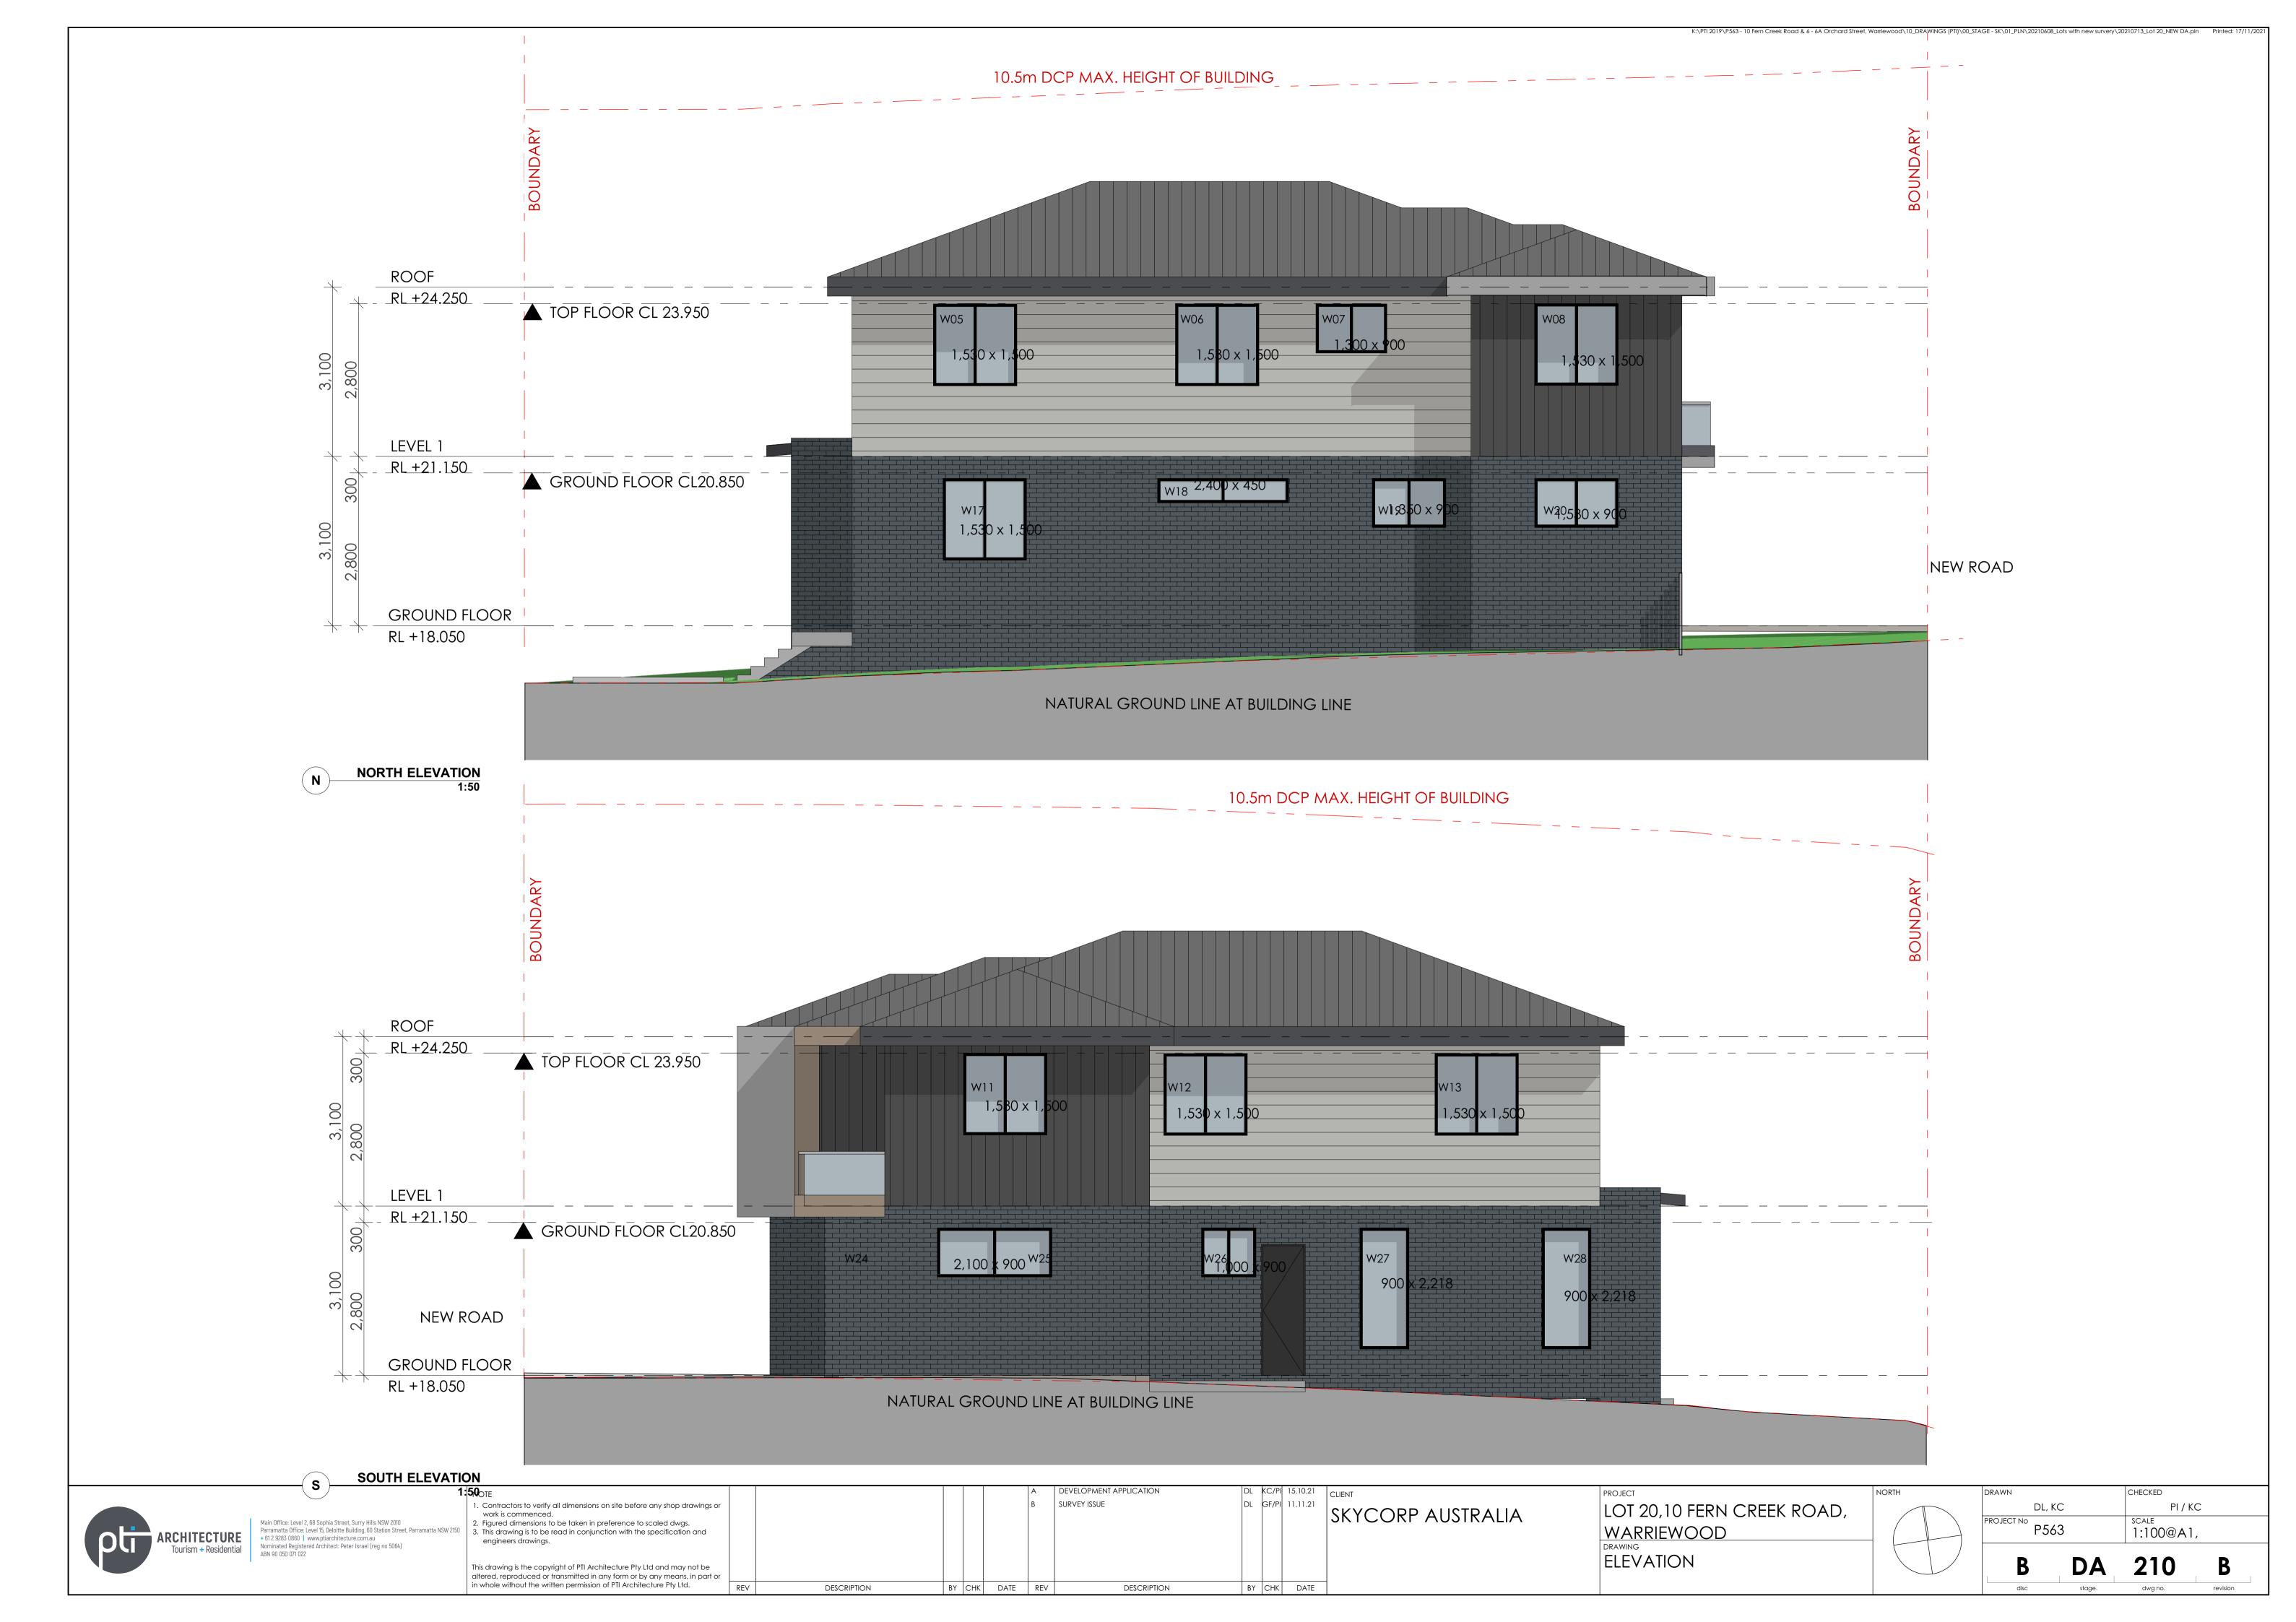

DESCRIPTION

DL KC/PI 15.10.21 CLIENT DL GF/PI 11.11.21 DEVELOPMENT APPLICATION SURVEY ISSUE BY CHK DATE REV DESCRIPTION BY CHK DATE

LOT 20,10 FERN CREEK ROAD, SKYCORP AUSTRALIA WARRIEWOOD
DRAWING
LEVEL 1 PLAN