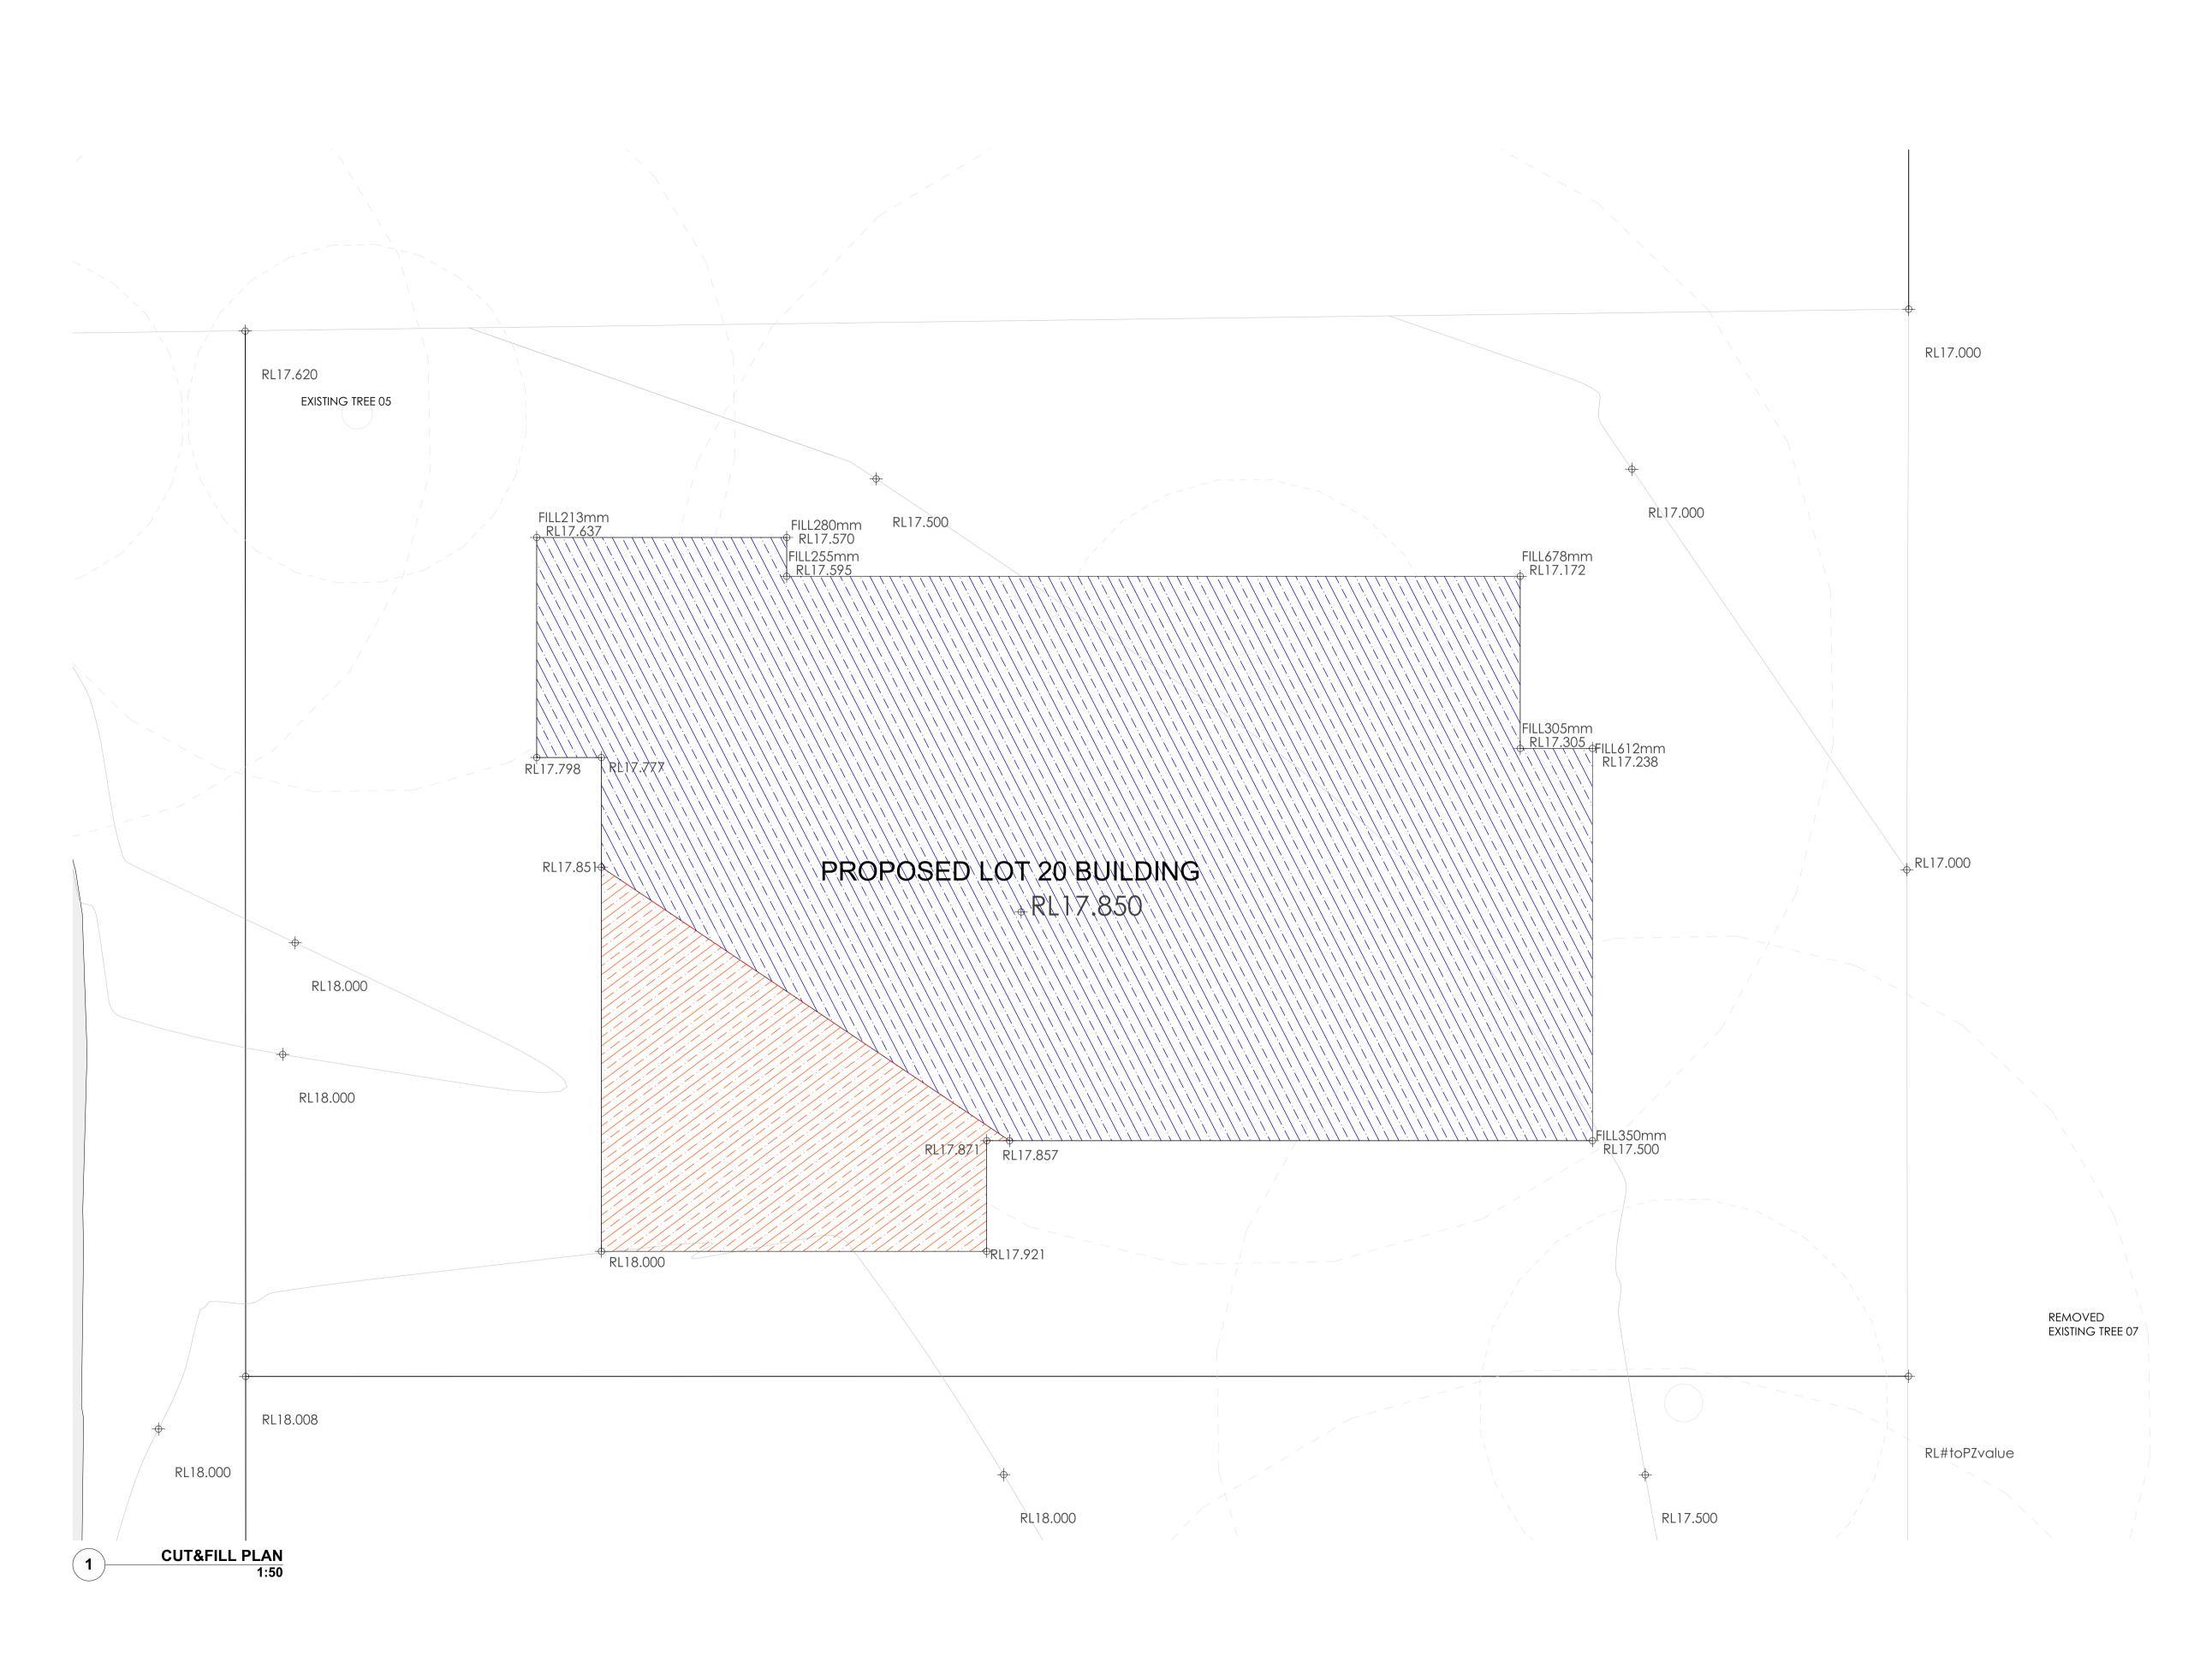

DL KC/Pl 15.10.21 CLIENT DL GF/Pl 11.11.21 SKYCORP AUSTRALIA

BY CHK DATE

| PROJECT                    |  |
|----------------------------|--|
| LOT 20,10 FERN CREEK ROAD, |  |
| WARRIEWOOD                 |  |
| DRAWING                    |  |
| CUT&FILL PLAN              |  |
|                            |  |

| NORTH |
|-------|
|       |
|       |

|   | DRAWN           | CHECKED  |
|---|-----------------|----------|
|   | DL, KC          | PI / KC  |
| } | PFOJECT NO P563 | 1:50@A1, |
| / |                 |          |