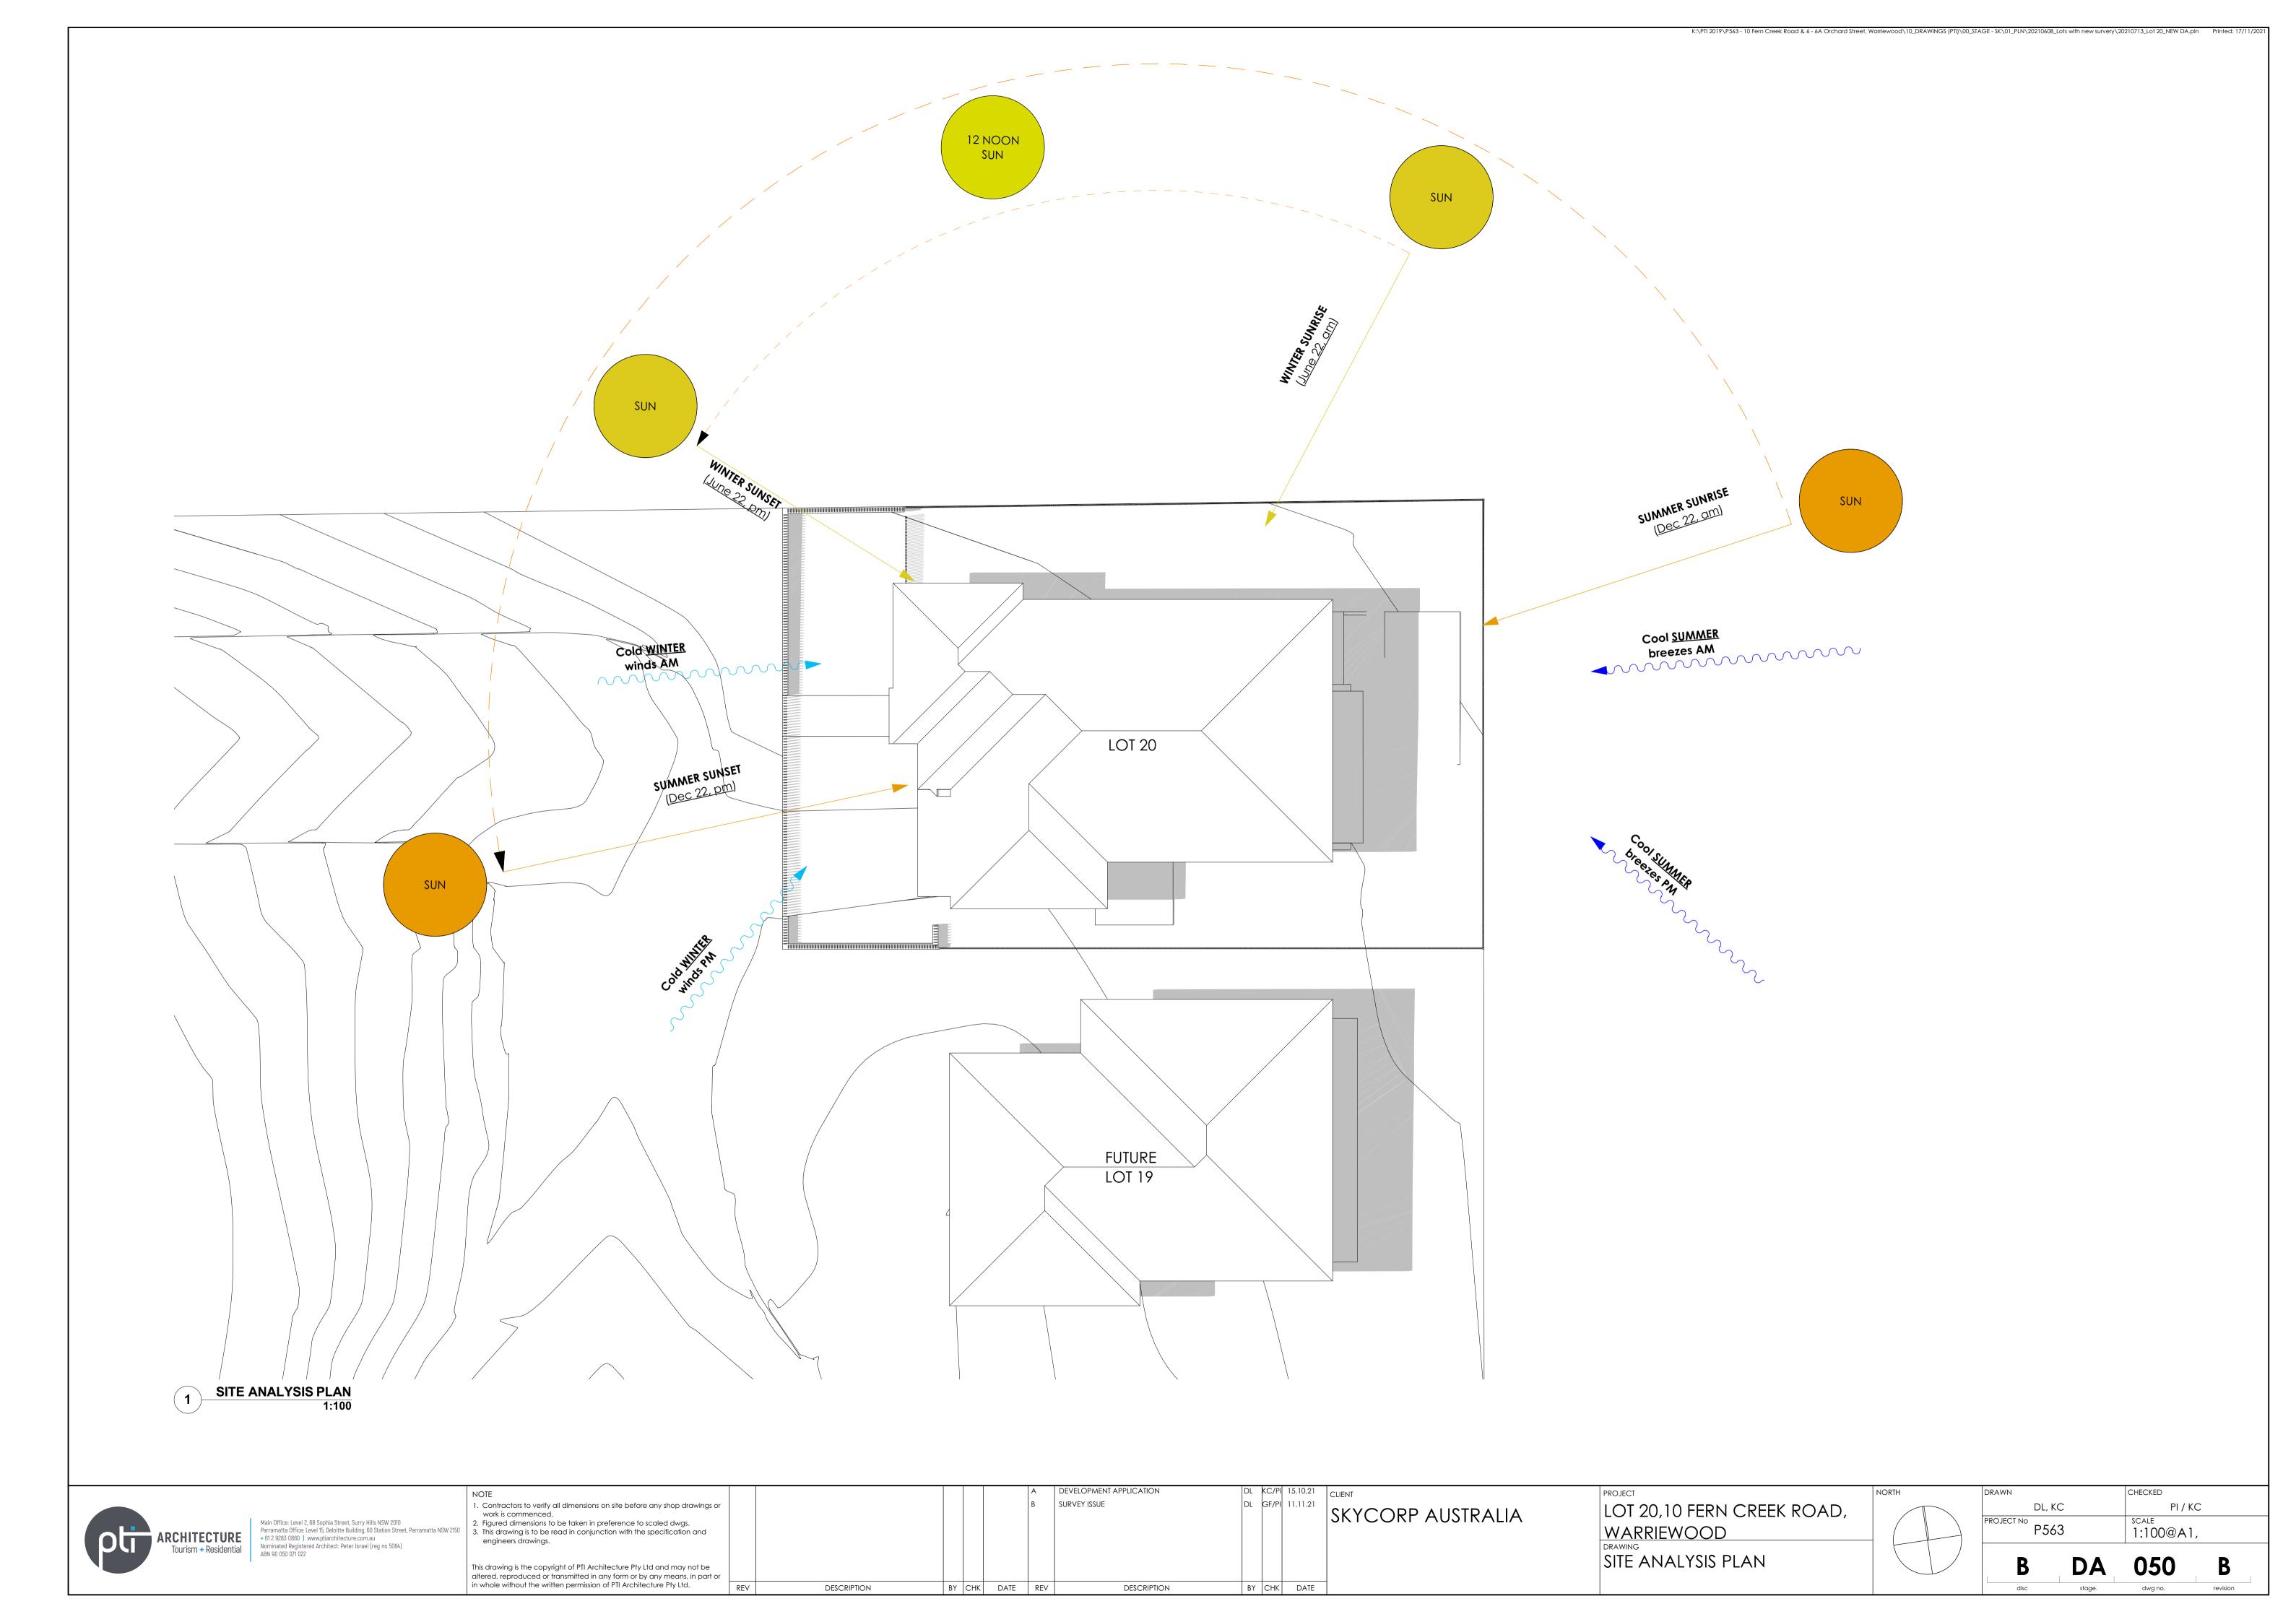

LOCATION PLAN

DL KC/PI 15.10.21 CLIENT DL GF/PI 11.11.21 CHECKED Contractors to verify all dimensions on site before any shop drawings or work is commenced.
 Figured dimensions to be taken in preference to scaled dwgs.
 This drawing is to be read in conjunction with the specification and engineers drawings. SURVEY ISSUE LOT 20,10 FERN CREEK ROAD, DL, KC PI / KC SKYCORP AUSTRALIA Main Office: Level 2, 68 Sophia Street, Surry Hills NSW 2010
Parramatta Office: Level 15, Deloitte Building, 60 Station Street, Parramatta NSW 2150
+ 61 2 9283 0860 | www.ptiarchitecture.com.au
Nominated Registered Architect: Peter Israel (reg no 5064)
ABN 90 050 071 022 SCALE 1:1000@A1, WARRIEWOOD
DRAWING
LOCATION PLAN This drawing is the copyright of PTI Architecture Pty Ltd and may not be altered, reproduced or transmitted in any form or by any means, in part or in whole without the written permission of PTI Architecture Pty Ltd. DESCRIPTION BY CHK DATE DESCRIPTION BY CHK DATE REV