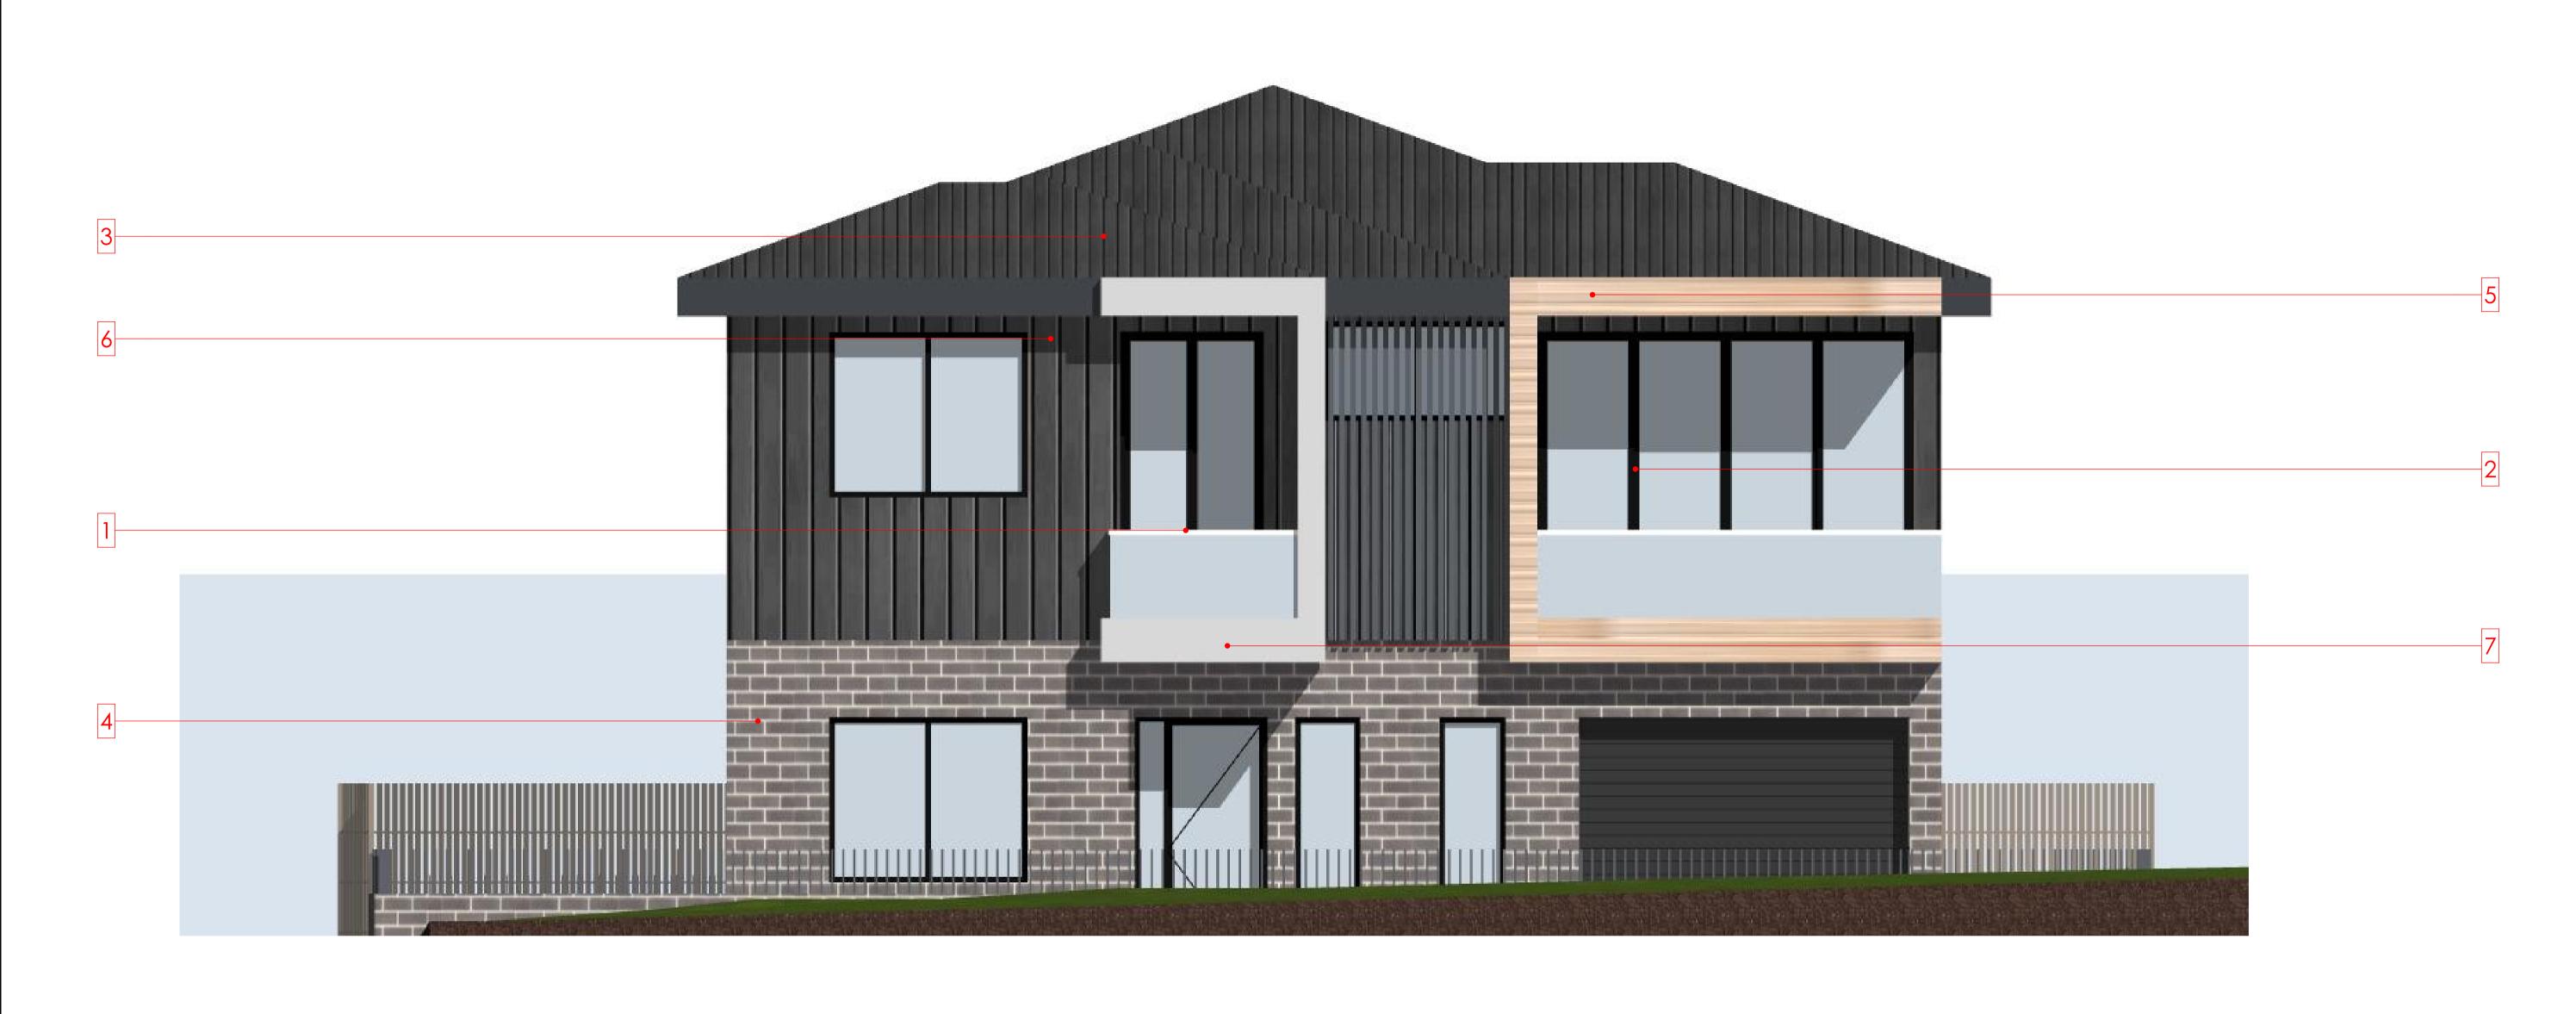

CHECKED DL, KC PI / KC 1:50@A1,

DEVELOPMENT APPLICATION DL KC/PI 15.10.21 CLIENT
DL GF/PI 11.11.21 CHECKED SURVEY ISSUE LOT 20,10 FERN CREEK ROAD, 1. Contractors to verify all dimensions on site before any shop drawings or DL, KC PI / KC SKYCORP AUSTRALIA PROJECT No P563 work is commenced. Main Office: Level 2, 68 Sophia Street, Surry Hills NSW 2010
Parramatta Office: Level 15, Deloitte Building, 60 Station Street, Parramatta NSW 2150
+ 61 2 9283 0860 | www.ptiarchitecture.com.au
Nominated Registered Architect: Peter Israel (reg no 5064)
ABN 90 050 071 022 Figured dimensions to be taken in preference to scaled dwgs.
 This drawing is to be read in conjunction with the specification and WARRIEWOOD DRAWING 1:100@A1, ARCHITECTURE
Tourism + Residential engineers drawings. ELEVATION 200 This drawing is the copyright of PTI Architecture Pty Ltd and may not be altered, reproduced or transmitted in any form or by any means, in part or in whole without the written permission of PTI Architecture Pty Ltd. BY CHK DATE REV DESCRIPTION BY CHK DATE DESCRIPTION

3. COLORBOND MONUMENT METAL ROOF

DESCRIPTION

BY CHK DATE

6. JAMES HARDIE - STRIA 255mm

7. RENDER &PAINT - DULUX FLOODED GUM

Tourism + Residential

Main Office: Level 2, 68 Sophia Street, Surry Hills NSW 2010 Parramatta Office: Level 15, Deloitte Building, 60 Station Street, Parramatta NSW 2150 + 61 2 9283 0860 | www.ptiarchitecture.com.au Nominated Registered Architect: Peter Israel (reg no 5064)
ABN 90 050 071 022