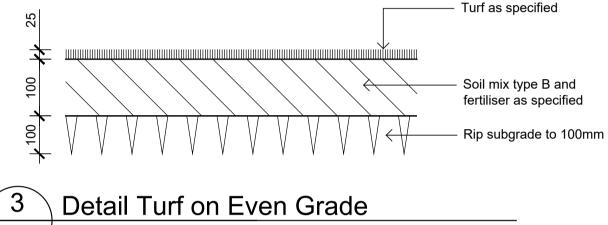

### INSTALL IN LOCATIONS SHOWN ON THE DRAWINGS FLUSH TO FINISHED SURFACE LEVELS.

TURF ALL LANDSCAPE AREAS AS SHOWN ON THE LANDSCAPE DRAWINGS. TURF IS TO HAVE AN EVEN THICKNESS OF NOT LESS THAN 25mm. OBTAIN TURF FROM AN APPROVED GROWER. FURNISH A WARRANTY FROM THE GROWER THAT THE TURF IS FREE FROM WEEDS AND OTHER FOREIGN MATTER. DELIVER TURF TO THE SITE WITHIN 24 HOURS OF BEING CUT, AND LAY IT WITHIN 24 HOURS OF BEING DELIVERED.

TO PREPARE GRADED AREAS TO RECEIVE TURF, EXCAVATE THE AREA AND CULTIVATE SO AS TO ALLOW FOR IMPORTING OF 100mm OF TURF UNDERLAY SOIL. REMOVE ALL STONES OVER 50mm Ø AND REMOVE ALL WEEDS AND FOREIGN MATTER. SPREAD SOIL MIX A.B.S TO A DEPTH OF 100mm AND GRADE TO APPROPRIATE LEVELS TO ACHIEVE GENERAL EVEN GRADES TO DRAINAGE OUTLETS INSTALLED BY OTHERS.

LAY THE TURF ALONG THE LAND CONTOURS WITH STAGGERED, CLOSE BUTTED JOINTS, SO THAT THE FINISHED TURF SURFACE IS FLUSH WITH ADJACENT FINISHED SURFACES OF PAVING AND THE LIKE. AS SOON AS PRACTICABLE AFTER LAYING, ROLL THE TURF WITH A ROLLER WEIGHING NOT MORE THAN 90kg PER METRE OF WIDTH FOR SANDY OR LIGHT SOILS.

WATER AS NECESSARY TO KEEP THE SOIL MOIST TO A DEPTH OF 100MM. PROTECT NEWLY TURFED AREAS AGAINST TRAFFIC UNTIL GRASS IS ESTABLISHED. FERTILISE TWO WEEKS AFTER LAYING FERTILISE A.B.S

'TOP DRESS' THE TURF WHEN IT IS ESTABLISHED TO A DEPTH OF 10MM WITH COARSE WASHED RIVER SAND. RUB THE DRESSING WELL INTO THE JOINTS AND CORRECT ANY UNEVENNESS IN THE TURF SURFACES.