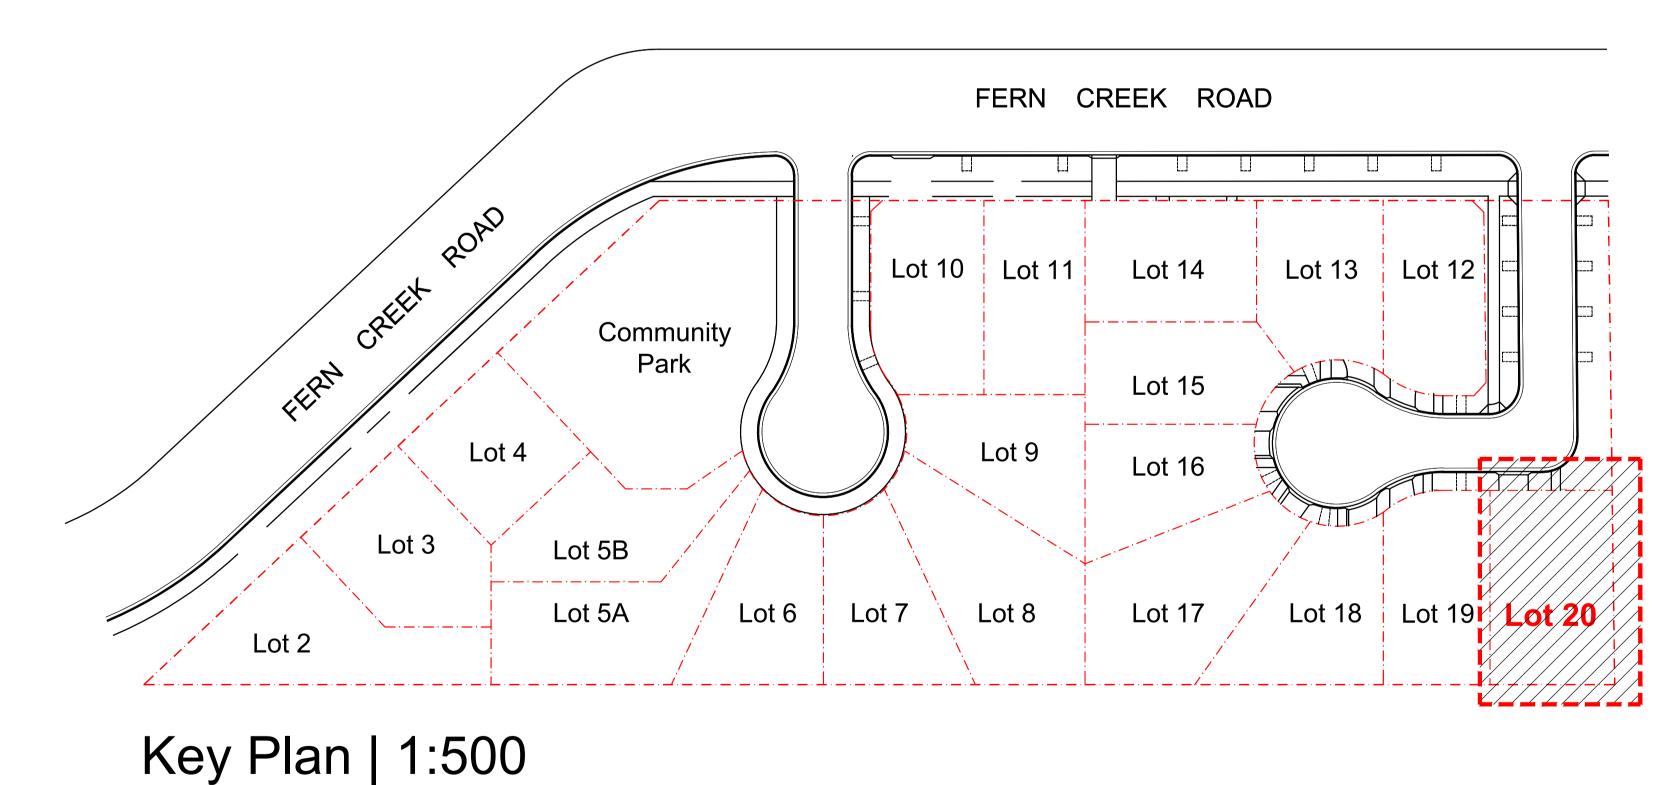

DEVELOPMENT APPLICATION SURVEY ISSUE

DESCRIPTION

BY CHK DATE REV

DESCRIPTION

DL KC/Pl 15.10.21 CLIENT
DL GF/Pl 11.11.21 SKYCORP AUSTRALIA

BY CHK DATE

LOT 20,10 FERN CREEK ROAD, WARRIEWOOD

DRAWING
BASIX COMMITMENT