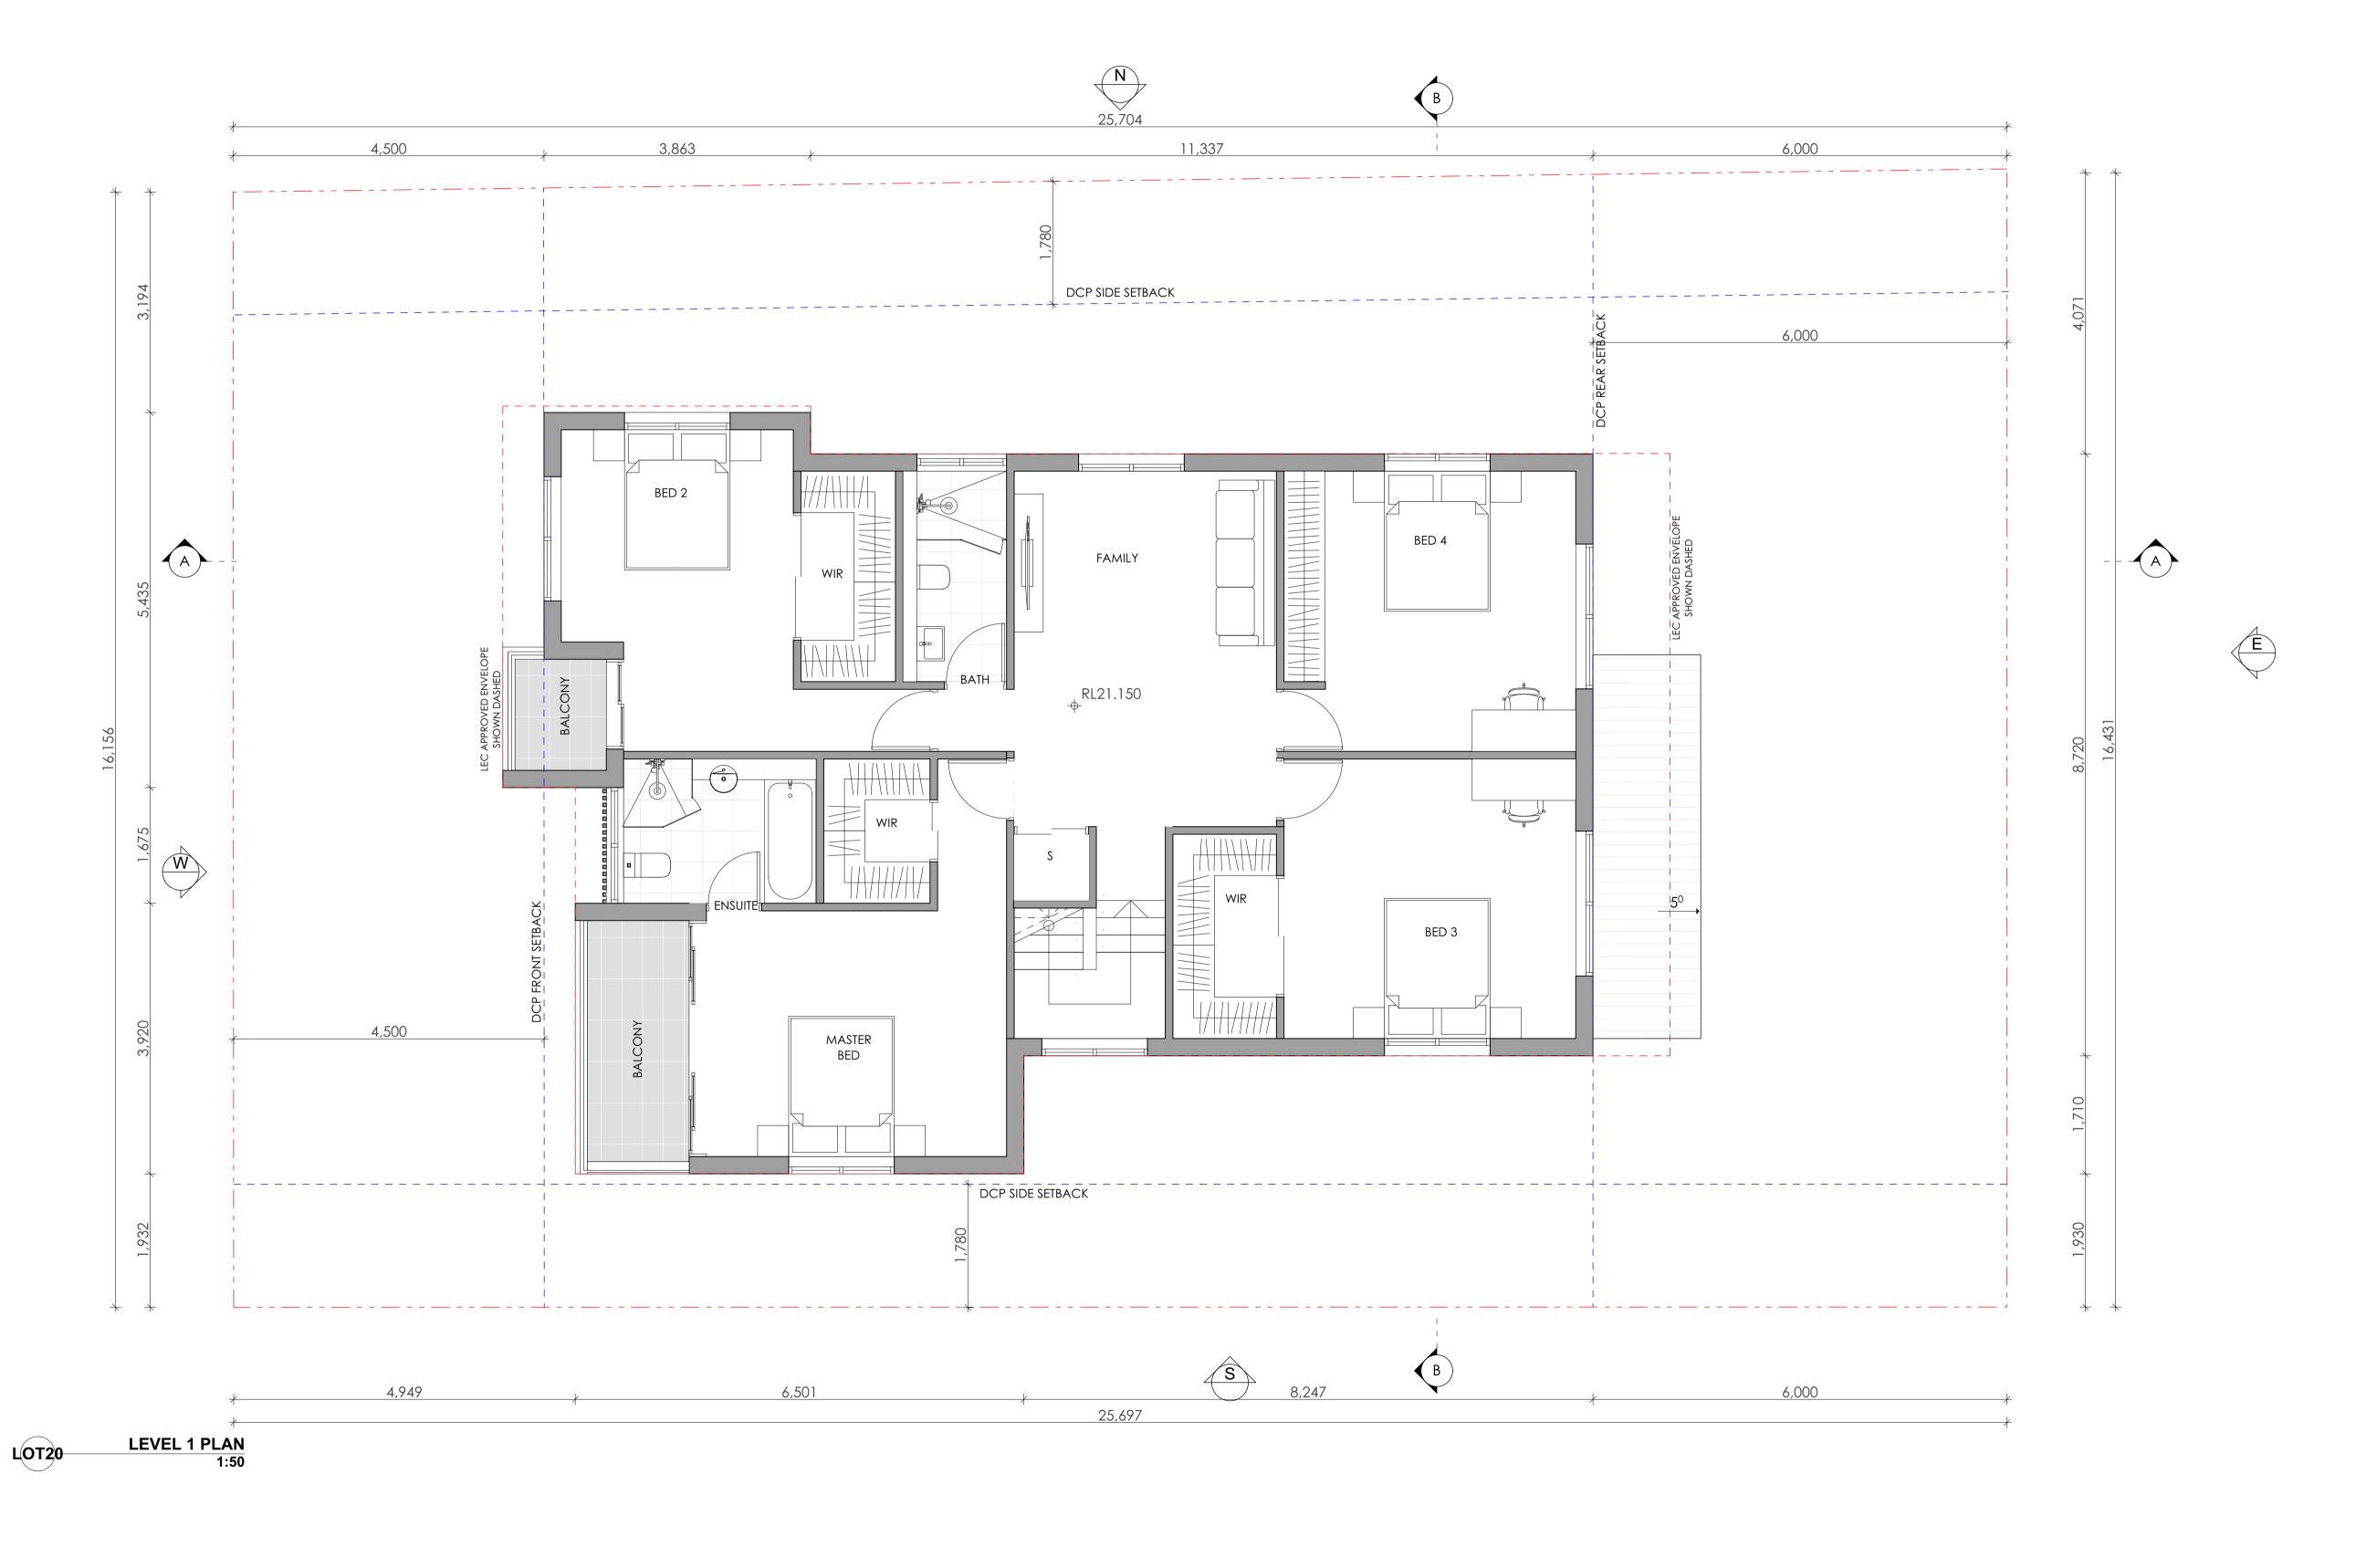

DESCRIPTION

DL KC/PI 15.10.21 CLIENT DL GF/PI 11.11.21 DEVELOPMENT APPLICATION SURVEY ISSUE BY CHK DATE REV DESCRIPTION BY CHK DATE

LOT 20,10 FERN CREEK ROAD, SKYCORP AUSTRALIA WARRIEWOOD
DRAWING
LEVEL 1 PLAN