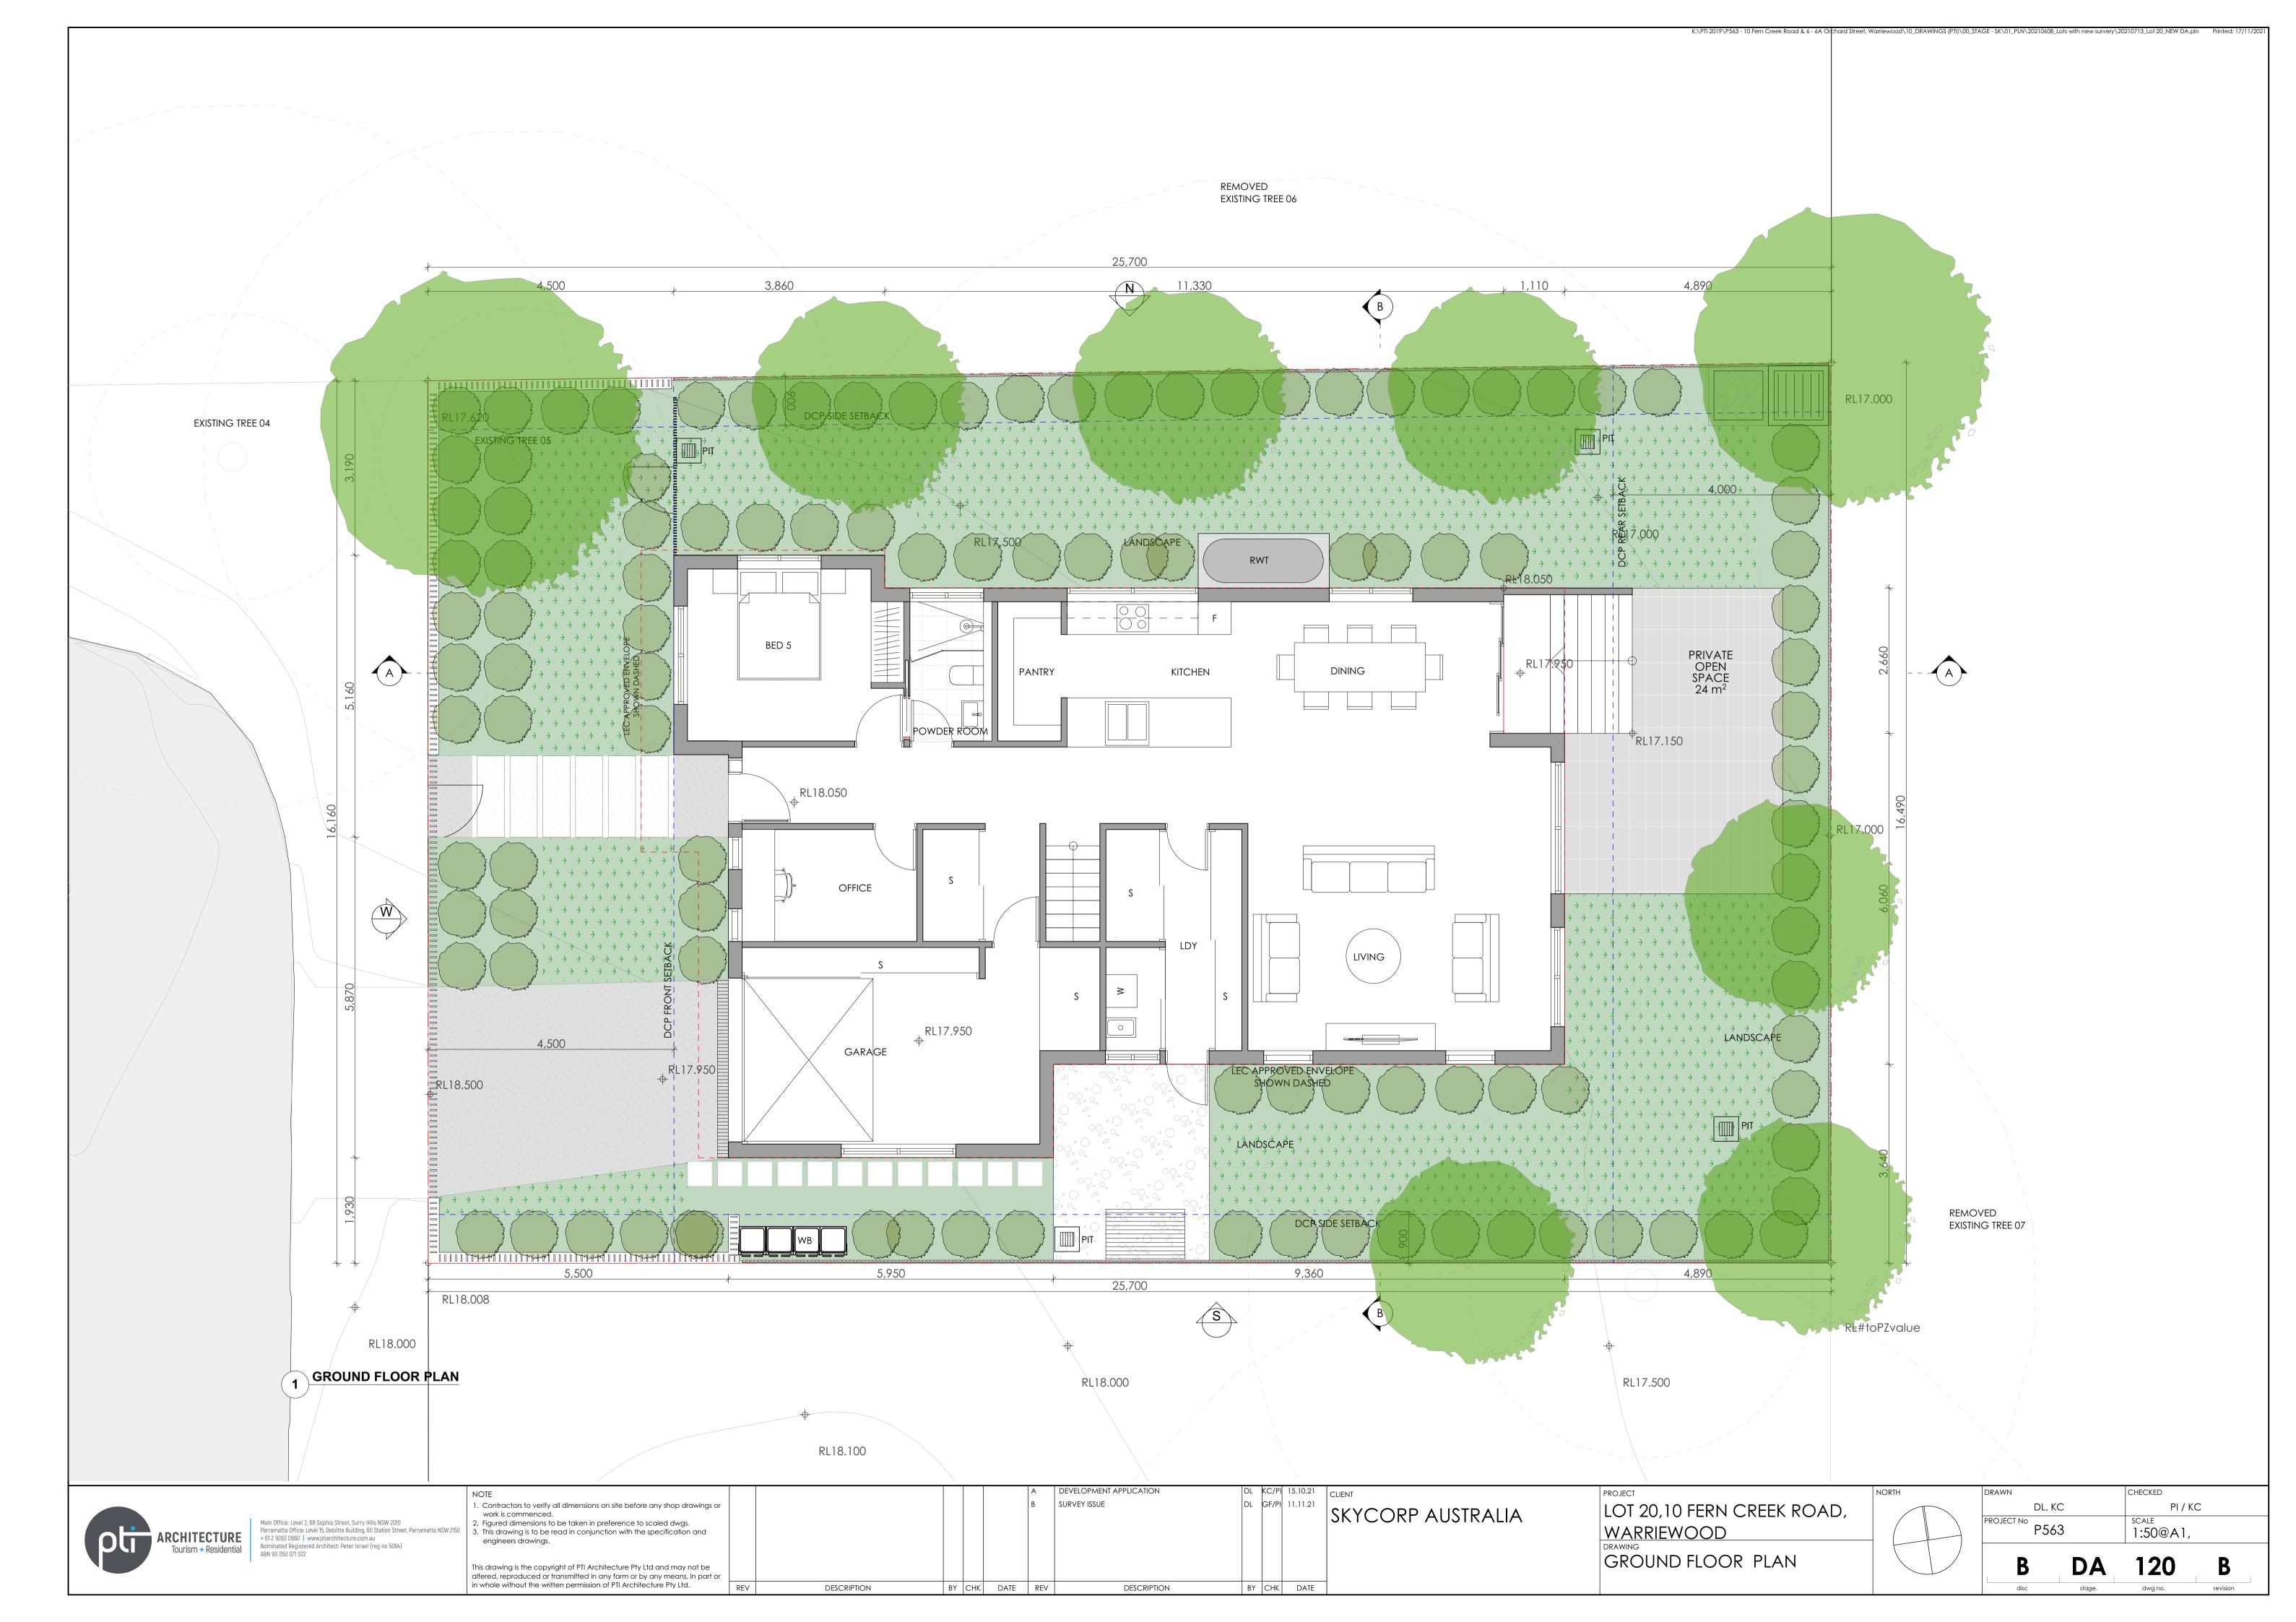

DEVELOPMENT APPLICATION SURVEY ISSUE

DESCRIPTION

BY CHK DATE REV

DESCRIPTION

DL KC/Pl 15.10.21 CLIENT
DL GF/Pl 11.11.21 SKYCORP AUSTRALIA

BY CHK DATE

LOT 20,10 FERN CREEK ROAD, WARRIEWOOD

DRAWING
BASIX COMMITMENT