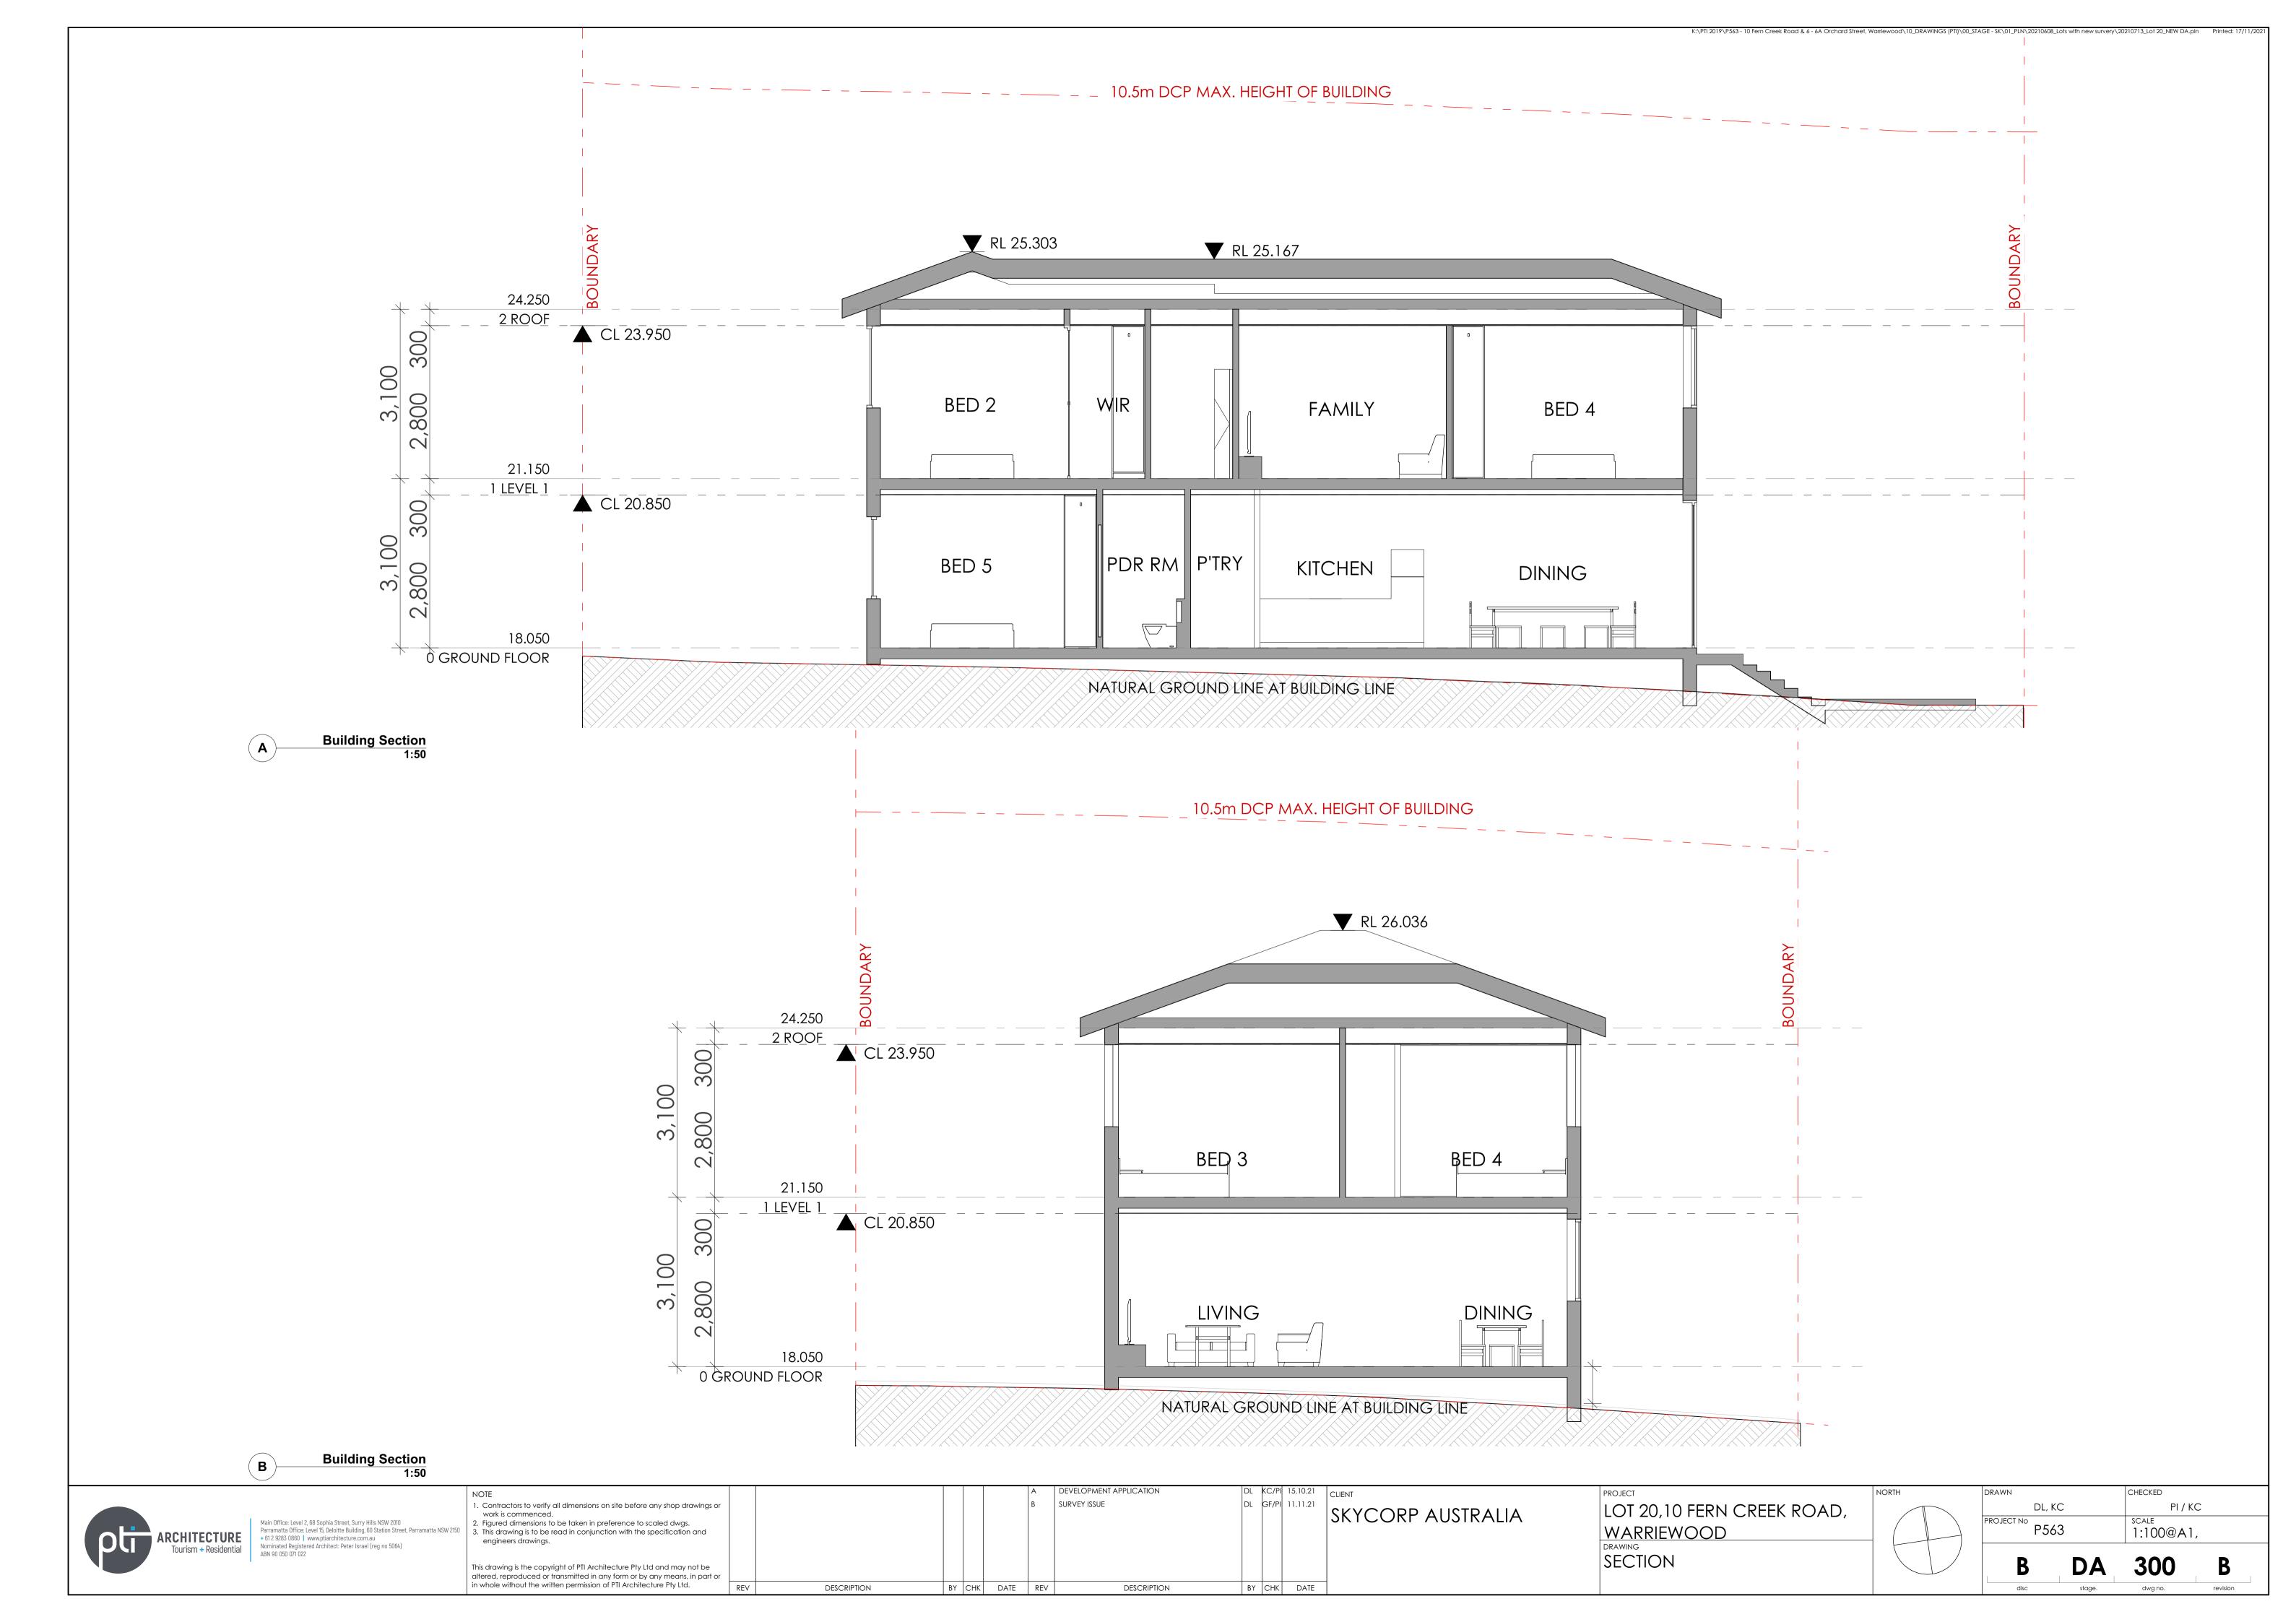

No P563 work is commenced. Main Office: Level 2, 68 Sophia Street, Surry Hills NSW 2010
Parramatta Office: Level 15, Deloitte Building, 60 Station Street, Parramatta NSW 2150
+ 61 2 9283 0860 | www.ptiarchitecture.com.au
Nominated Registered Architect: Peter Israel (reg no 5064)
ABN 90 050 071 022 Figured dimensions to be taken in preference to scaled dwgs.
 This drawing is to be read in conjunction with the specification and WARRIEWOOD DRAWING 1:100@A1, ARCHITECTURE
Tourism + Residential engineers drawings. ELEVATION 200 This drawing is the copyright of PTI Architecture Pty Ltd and may not be altered, reproduced or transmitted in any form or by any means, in part or in whole without the written permission of PTI Architecture Pty Ltd. BY CHK DATE REV DESCRIPTION BY CHK DATE DESCRIPTION









| SITE AREA (LOT 20) 420m <sup>2</sup>                                                                                                                               | m/m²                                                                            | COMPLIANCE |
|--------------------------------------------------------------------------------------------------------------------------------------------------------------------|---------------------------------------------------------------------------------|------------|
| PERMISSABLE GFA                                                                                                                                                    | N/A                                                                             | Y          |
| PROPOS