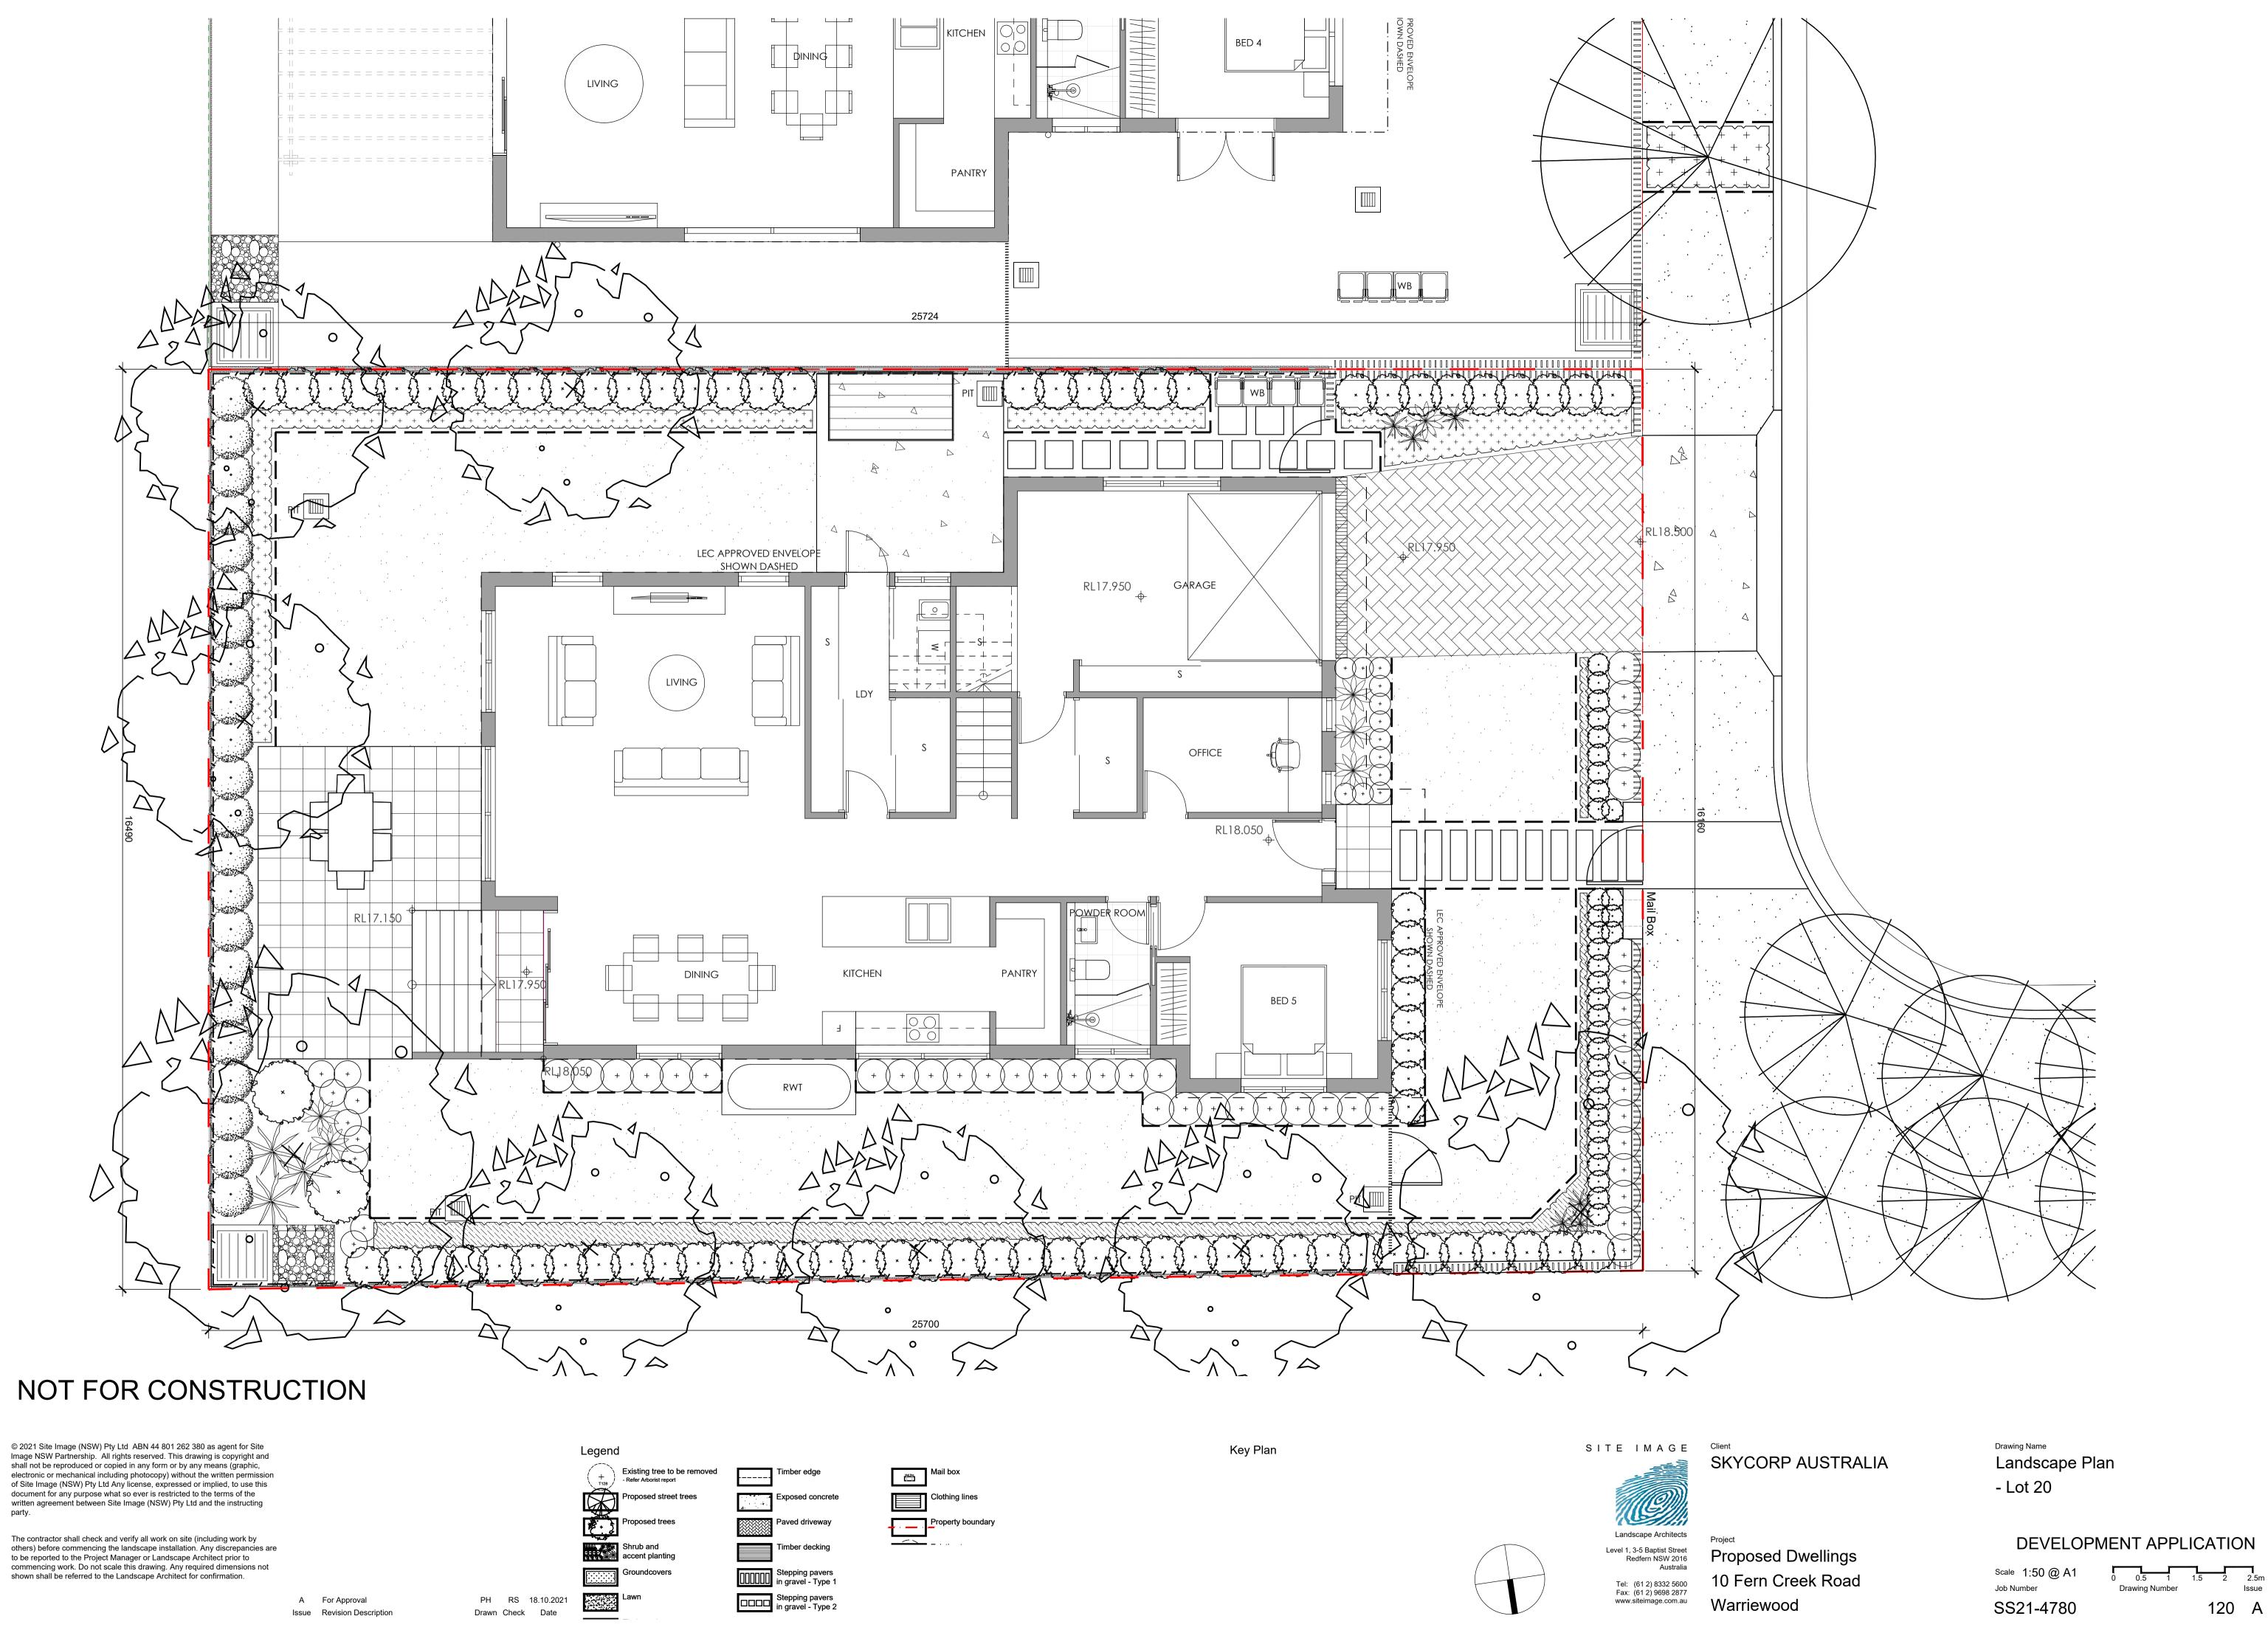

shown shall be referred to the Landscape Architect for confirmation.

Legend

Key Plan

Fax: (61 2) 9698 2877

SKYCORP AUSTRALIA

**Proposed Dwellings** 10 Fern Creek Road Warriewood

Landscape Coversheet - Lot 20

A For Approval Issue Revision Description

PH RS 18.10.2021 Drawn Check Date

Mail Box

Landscape Architects Level 1, 3-5 Baptist Street Redfern NSW 2016 Australia

Fax: (61 2) 9698 2877

SKYCORP AUSTRALIA

**Proposed Dwellings** 10 Fern Creek Road Tel: (61 2) 8332 5600 Warriewood

Landscape Hardscape Plan - Lot 20

DEVELOPMENT APPLICATION

Job Number Drawing Number SS21-4780 320 A

420 A

SS21-4780

Issue Revision Description

Drawn Check Date