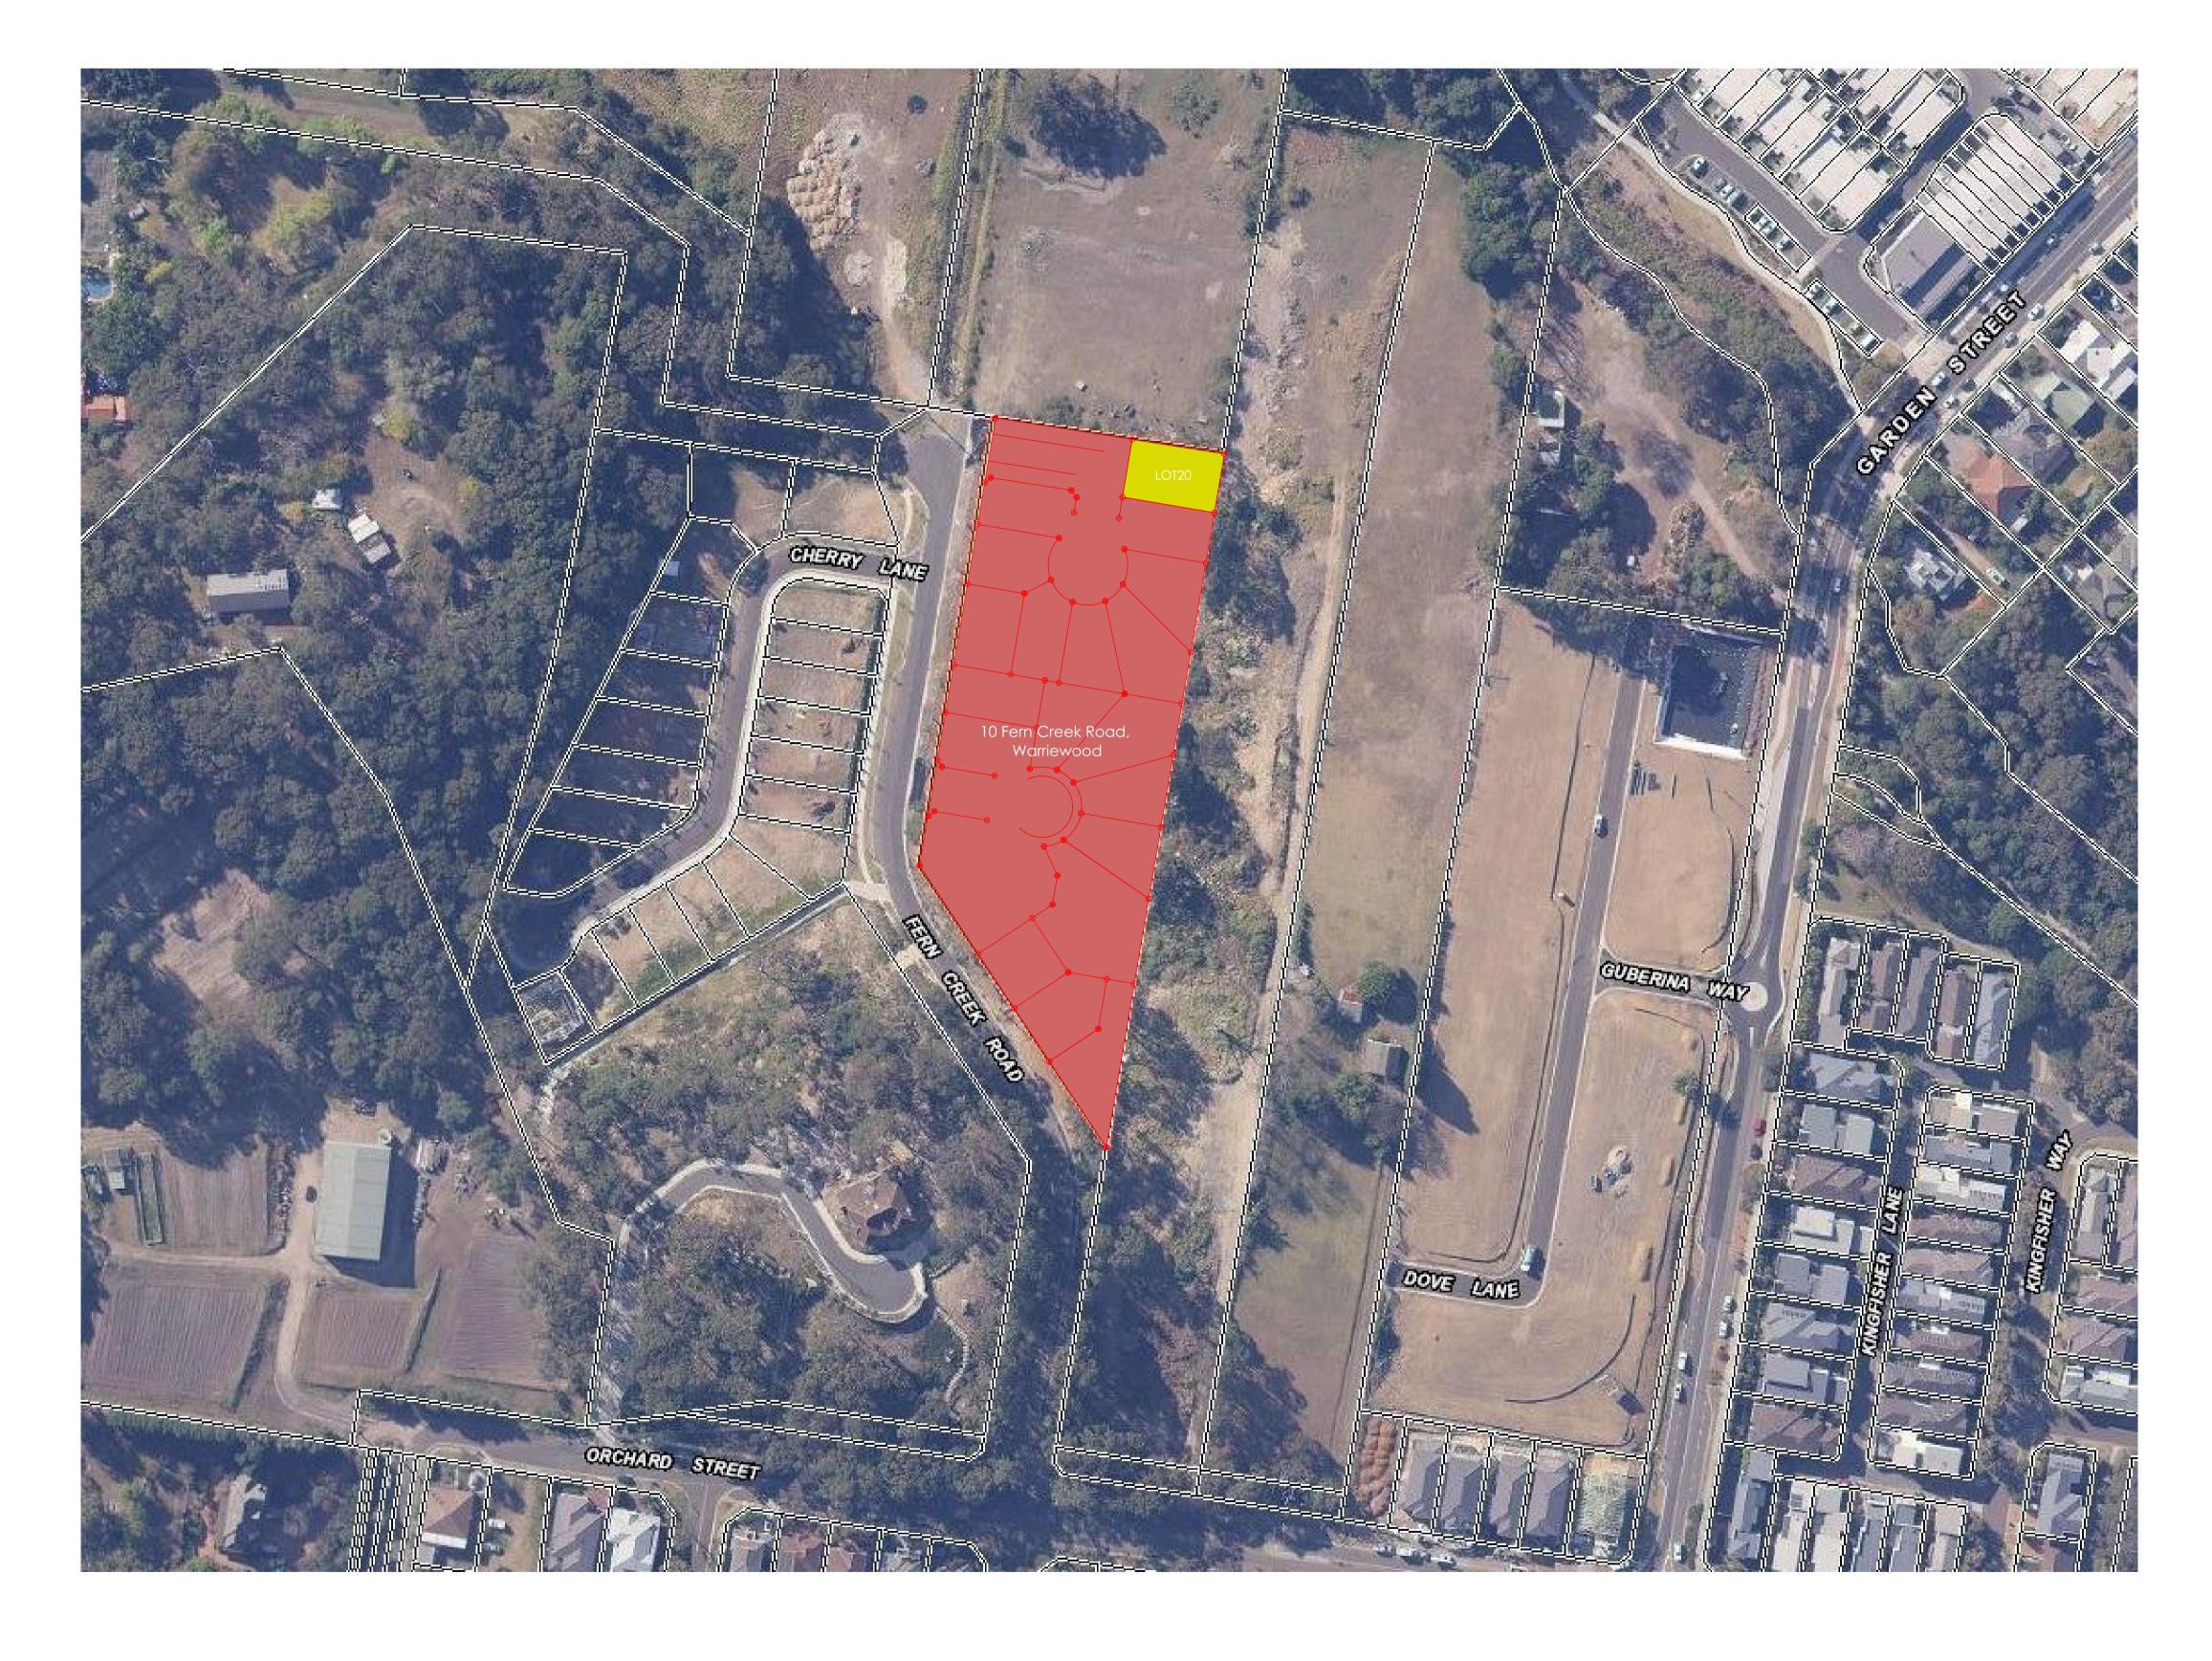

LOCATION PLAN

DL KC/PI 15.10.21 CLIENT DL GF/PI 11.11.21 CHECKED Contractors to verify all dimensions on site before any shop drawings or work is commenced.
 Figured dimensions to be taken in preference to scaled dwgs.
 This drawing is to be read in conjunction with the specification and engineers drawings. SURVEY ISSUE LOT 20,10 FERN CREEK ROAD, DL, KC PI / KC SKYCORP AUSTRALIA Main Office: Level 2, 68 Sophia Street, Surry Hills NSW 2010
Parramatta Office: Level 15, Deloitte Building, 60 Station Street, Parramatta NSW 2150
+ 61 2 9283 0860 | www.ptiarchitecture.com.au
Nominated Registered Architect: Peter Israel (reg no 5064)
ABN 90 050 071 022 SCALE 1:1000@A1, WARRIEWOOD
DRAWING
LOCATION PLAN This drawing is the copyright of PTI Architecture Pty Ltd and may not be altered, reproduced or transmitted in any form or by any means, in part or in whole without the written permission of PTI Architecture Pty Ltd. DESCRIPTION BY CHK DATE DESCRIPTION BY CHK DATE REV