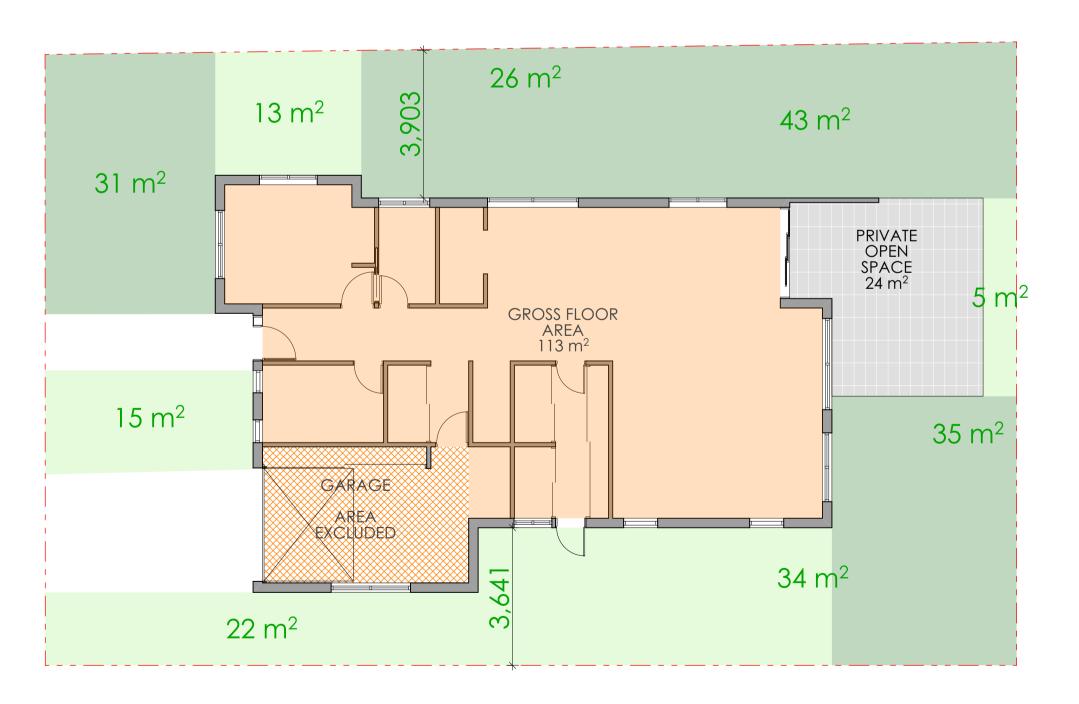

| SITE AREA (LOT 20) 420m <sup>2</sup>                                                                                                                               | m/m²                                                                            | COMPLIANCE |
|--------------------------------------------------------------------------------------------------------------------------------------------------------------------|---------------------------------------------------------------------------------|------------|
| PERMISSABLE GFA                                                                                                                                                    | N/A                                                                             | Y          |
| PROPOSED GFA                                                                                                                                                       | 230m <sup>2</sup>                                                               |            |
| LOT WIDTH AT FRONT BUILDING LINE                                                                                                                                   | 16.2m                                                                           | Y          |
| LANDSCAPE  REQUIRED LANDSCAPING AREA (45% OF SITE AREA)  PROPOSED LANDSCAPING TOTAL AREA  PROPOSED COMPLIANT LANDSCAPE AREA  PROPOSED NON COMPLIANT LANDSCAPE AREA | 189m <sup>2</sup><br>224m <sup>2</sup><br>135m <sup>2</sup><br>89m <sup>2</sup> | Y          |
| PRIVATE OPEN SPACE<br>REQUIRED PRIVATE OPEN SPACE<br>PROPOSED PRIVATE OPEN SPACE                                                                                   | 24m <sup>2</sup><br>24m <sup>2</sup>                                            | Y          |

PROPOSED SITE AREA

PROPOSED GROSS FLOOR AREA

PROPOSED ARTICULATON ZONE

PROPOSED PRIVATE OPEN SPACE

PROPOSED LANDSCAPE AREA

PROPOSED NON COMPLIANT LANDSCAPE AREA

PROPOSED AREA EXCLUDED

1 GROUND FLOOR AREA PLAN 1:100 O SITE AREA PLAN
1:100