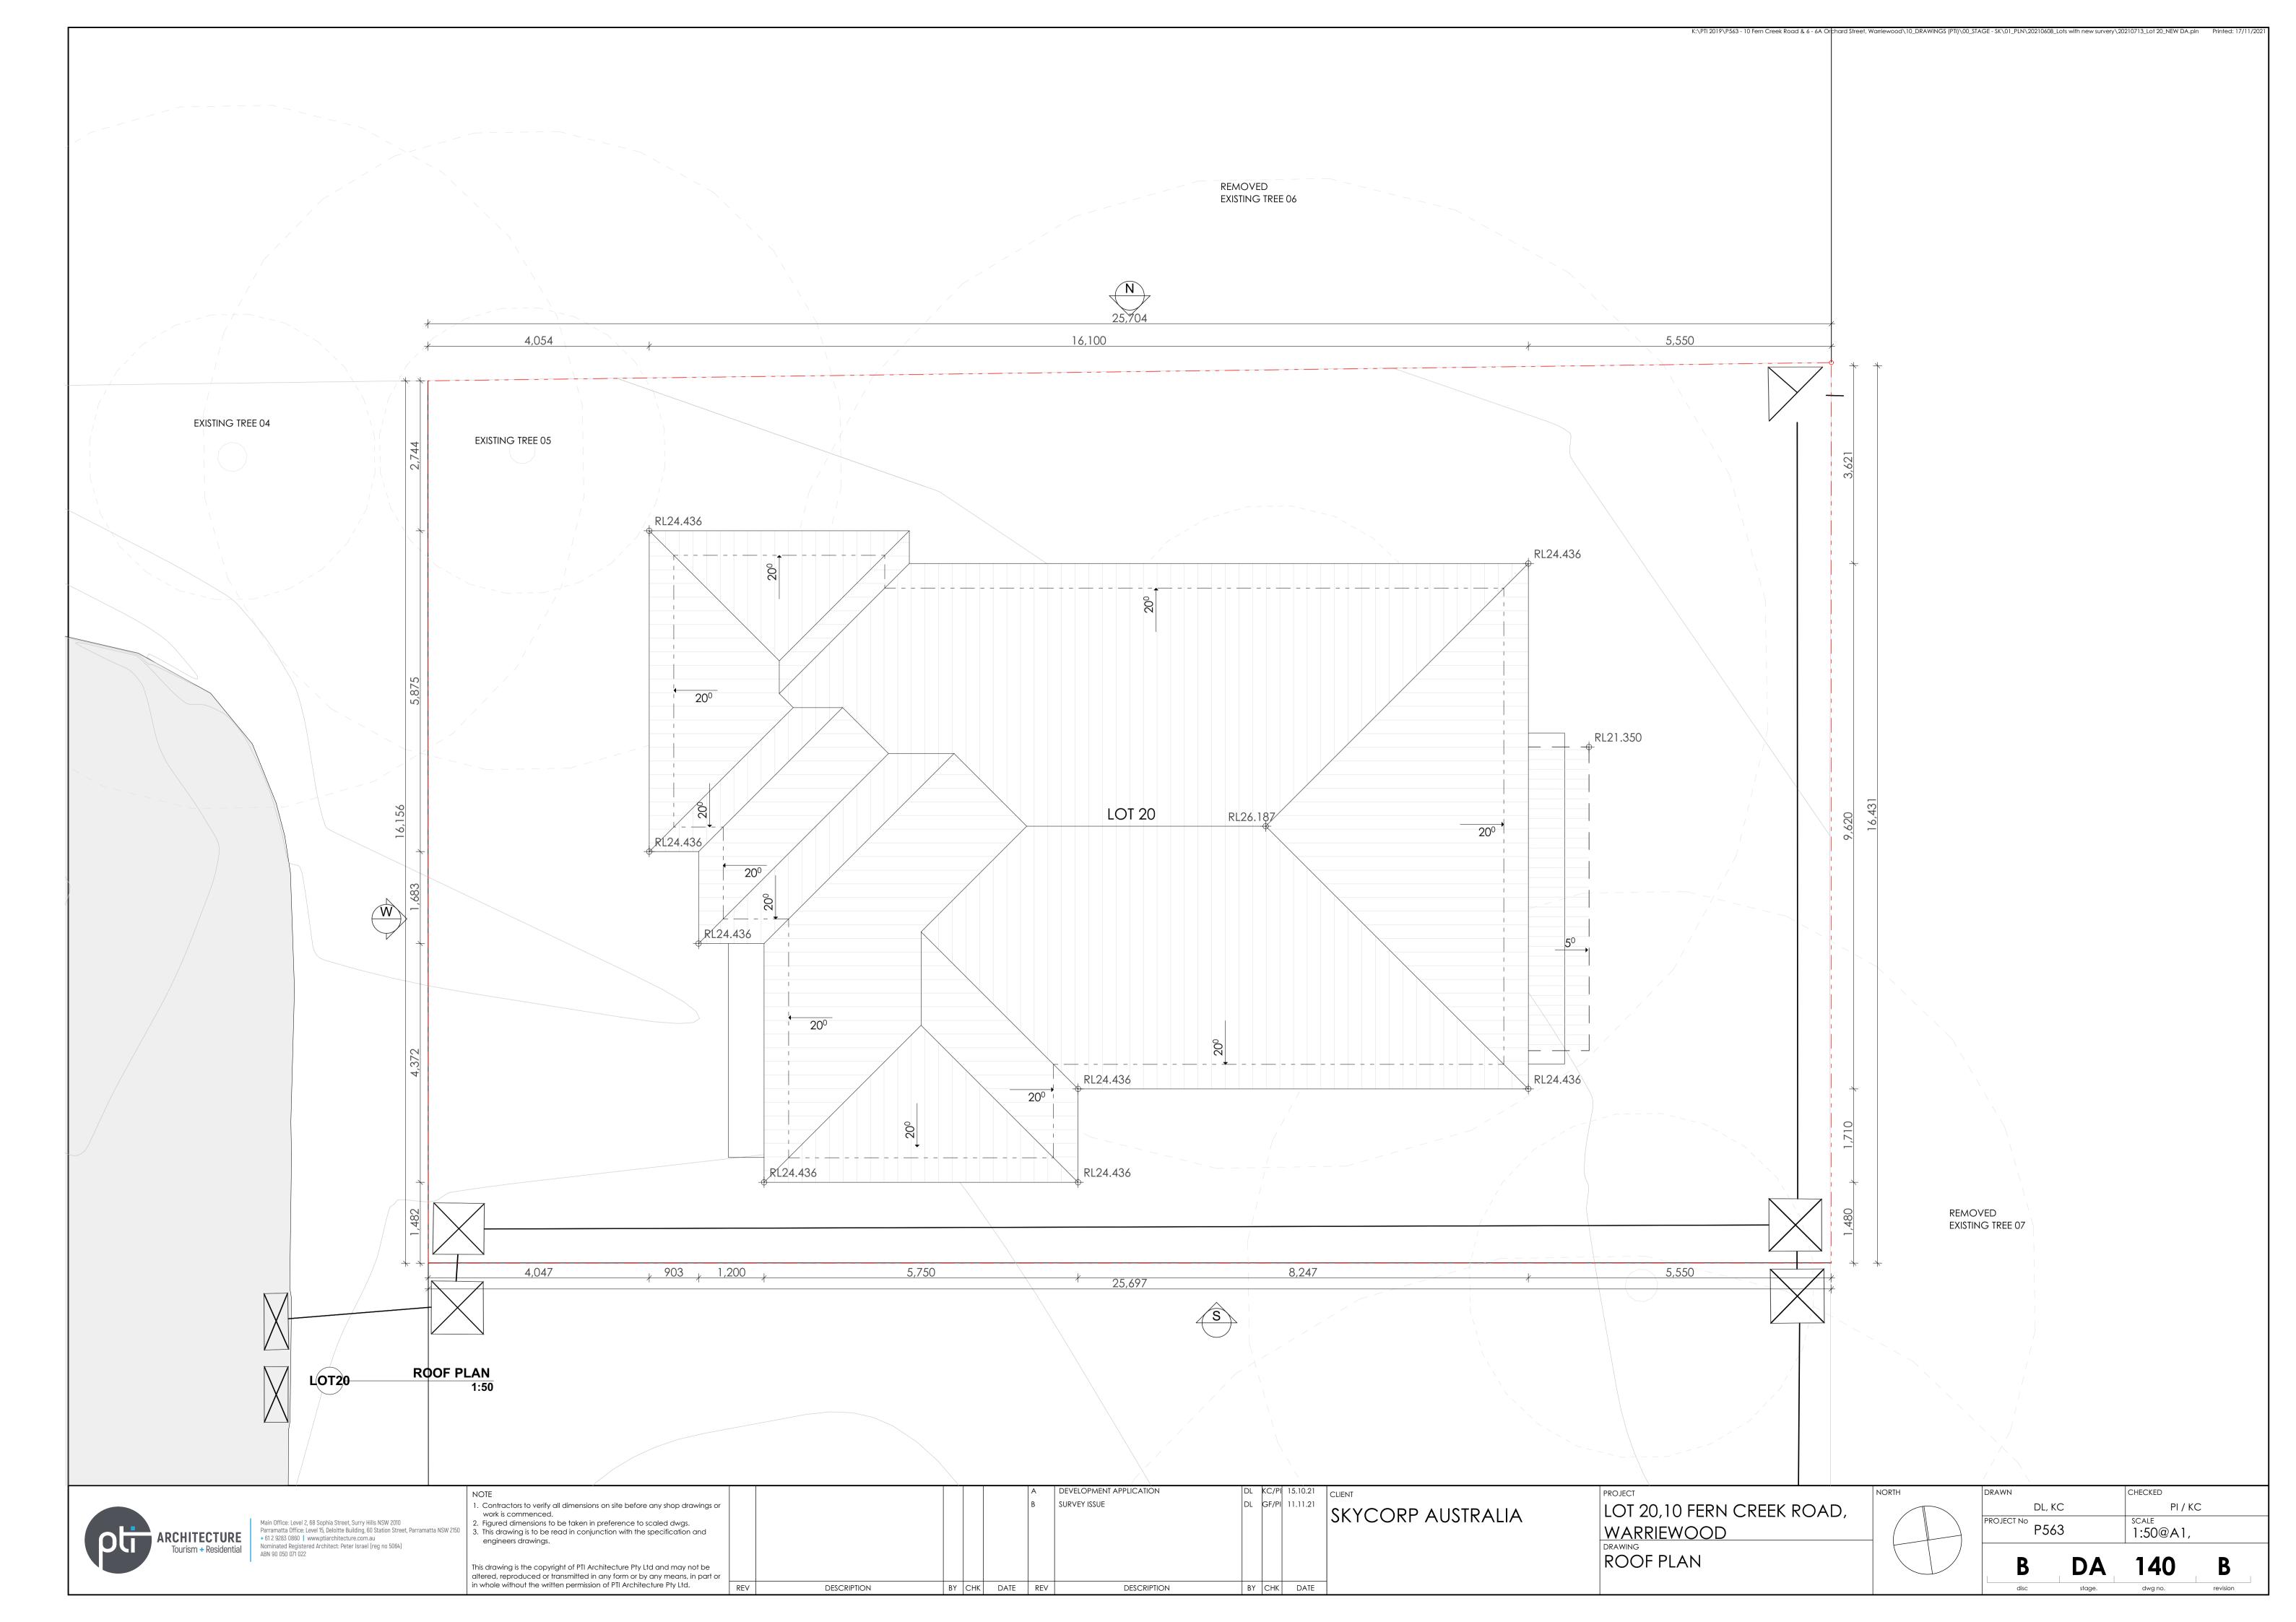

ecture.com.au
Nominated Registered Architect: Peter Israel (reg no 5064)
ABN 90 050 071 022

 Contractors to verify all dimensions on site before any shop drawings or work is commenced. Figured dimensions to be taken in preference to scaled dwgs.
 This drawing is to be read in conjunction with the specification and engineers drawings. This drawing is the copyright of PTI Architecture Pty Ltd and may not be altered, reproduced or transmitted in any form or by any means, in part or in whole without the written permission of PTI Architecture Pty Ltd.

DESCRIPTION

DL KC/PI 15.10.21 CLIENT DL GF/PI 11.11.21 DEVELOPMENT APPLICATION SURVEY ISSUE BY CHK DATE REV DESCRIPTION BY CHK DATE

LOT 20,10 FERN CREEK ROAD, SKYCORP AUSTRALIA WARRIEWOOD
DRAWING
LEVEL 1 PLAN

CHECKED DL, KC PI / KC 1:50@A1,





DEVELOPMENT APPLICATION DL KC/PI 15.10.21 CLIENT
DL GF/PI 11.11.21 CHECKED SURVEY ISSUE LOT 20,10 FERN CREEK ROAD, 1. Contractors to verify all dimensions on site before any shop drawings or DL, KC PI / KC SKYCORP AUSTRALIA PROJECT No P563 work is commenced. Main Office: Level 2, 68 Sophia Street, Surry Hills NSW 2010
Parramatta Office: Level 15, Deloitte Building, 60 Station Street, Parramatta NSW 2150
+ 61 2 9283 0860 | www.ptiarchitecture.com.au
Nominated Registered Architect: Peter Israel (reg no 5064)
ABN 90 050 071 022 Figured dimensions to be taken in preference to scaled dwgs.
 This drawing is to be read in conjunction with the specification and WARRIEWOOD DRAWING 1:100@A1, ARCHITECTURE
Tourism + Residential engineers drawings. ELEVATION 200 This drawing is the copyright of PTI