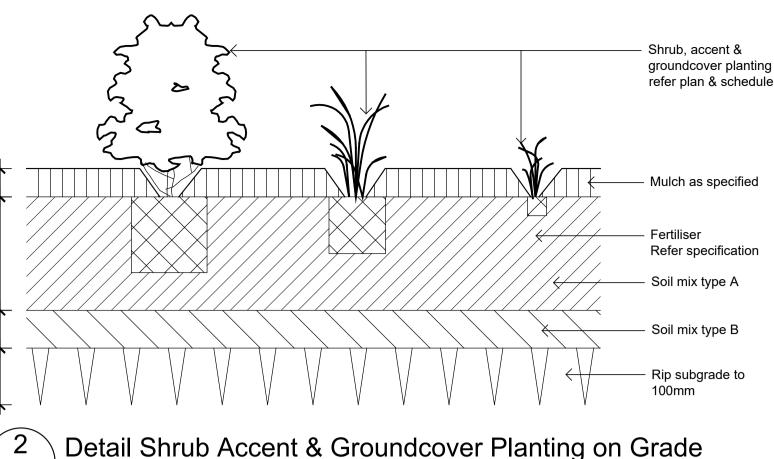

### PLANT MATERIAL

ALL PLANTS SHALL BE WELL GROWN, DISEASE FREE NURSERY STOCK, AND TRUE TO SPECIES TYPE. NO SPECIES SHALL BE SUBSTITUTED WITHOUT THE APPROVAL OF THE SUPERINTENDENT. NO VARIEGATED STRAIN SHALL BE USED UNLESS NOMINATED.

ALL PLANTS SHALL BE OF THE SIZE AND QUALITY CONSISTENT WITH THE NORMAL INDUSTRY EXPECTATION FOR THE NOMINATED CONTAINER SIZE. PLANTS NOT CONSISTENT WITH THE ABOVE MAY BE REJECTED WITH REPLACEMENT STOCK SUBJECT TO THE APPROVAL OF THE SUPERINTENDENT.

ALLOW TWO AGRIFORM SLOW RELEASE PELLETS PER 5-25 LITRE PLANT AND ONE PER 150MM PLANT. ALL FERTILISER IS TO BE APPLIED IN ACCORDANCE WITH THE MANUFACTURERS INSTRUCTIONS.

### MULCH

TO MASS PLANTING AREAS AND STREET TREES INSTALL 75MM THICKNESS OF GRADED PINE BARK AS SUPPLIED BY AUSTRALIAN NATIVE LANDSCAPES P/L OR APPROVED EQUIVALENT. ALL MULCH SHALL BE FREE OF VEGETATIVE REPRODUCTIVE PARTS OF