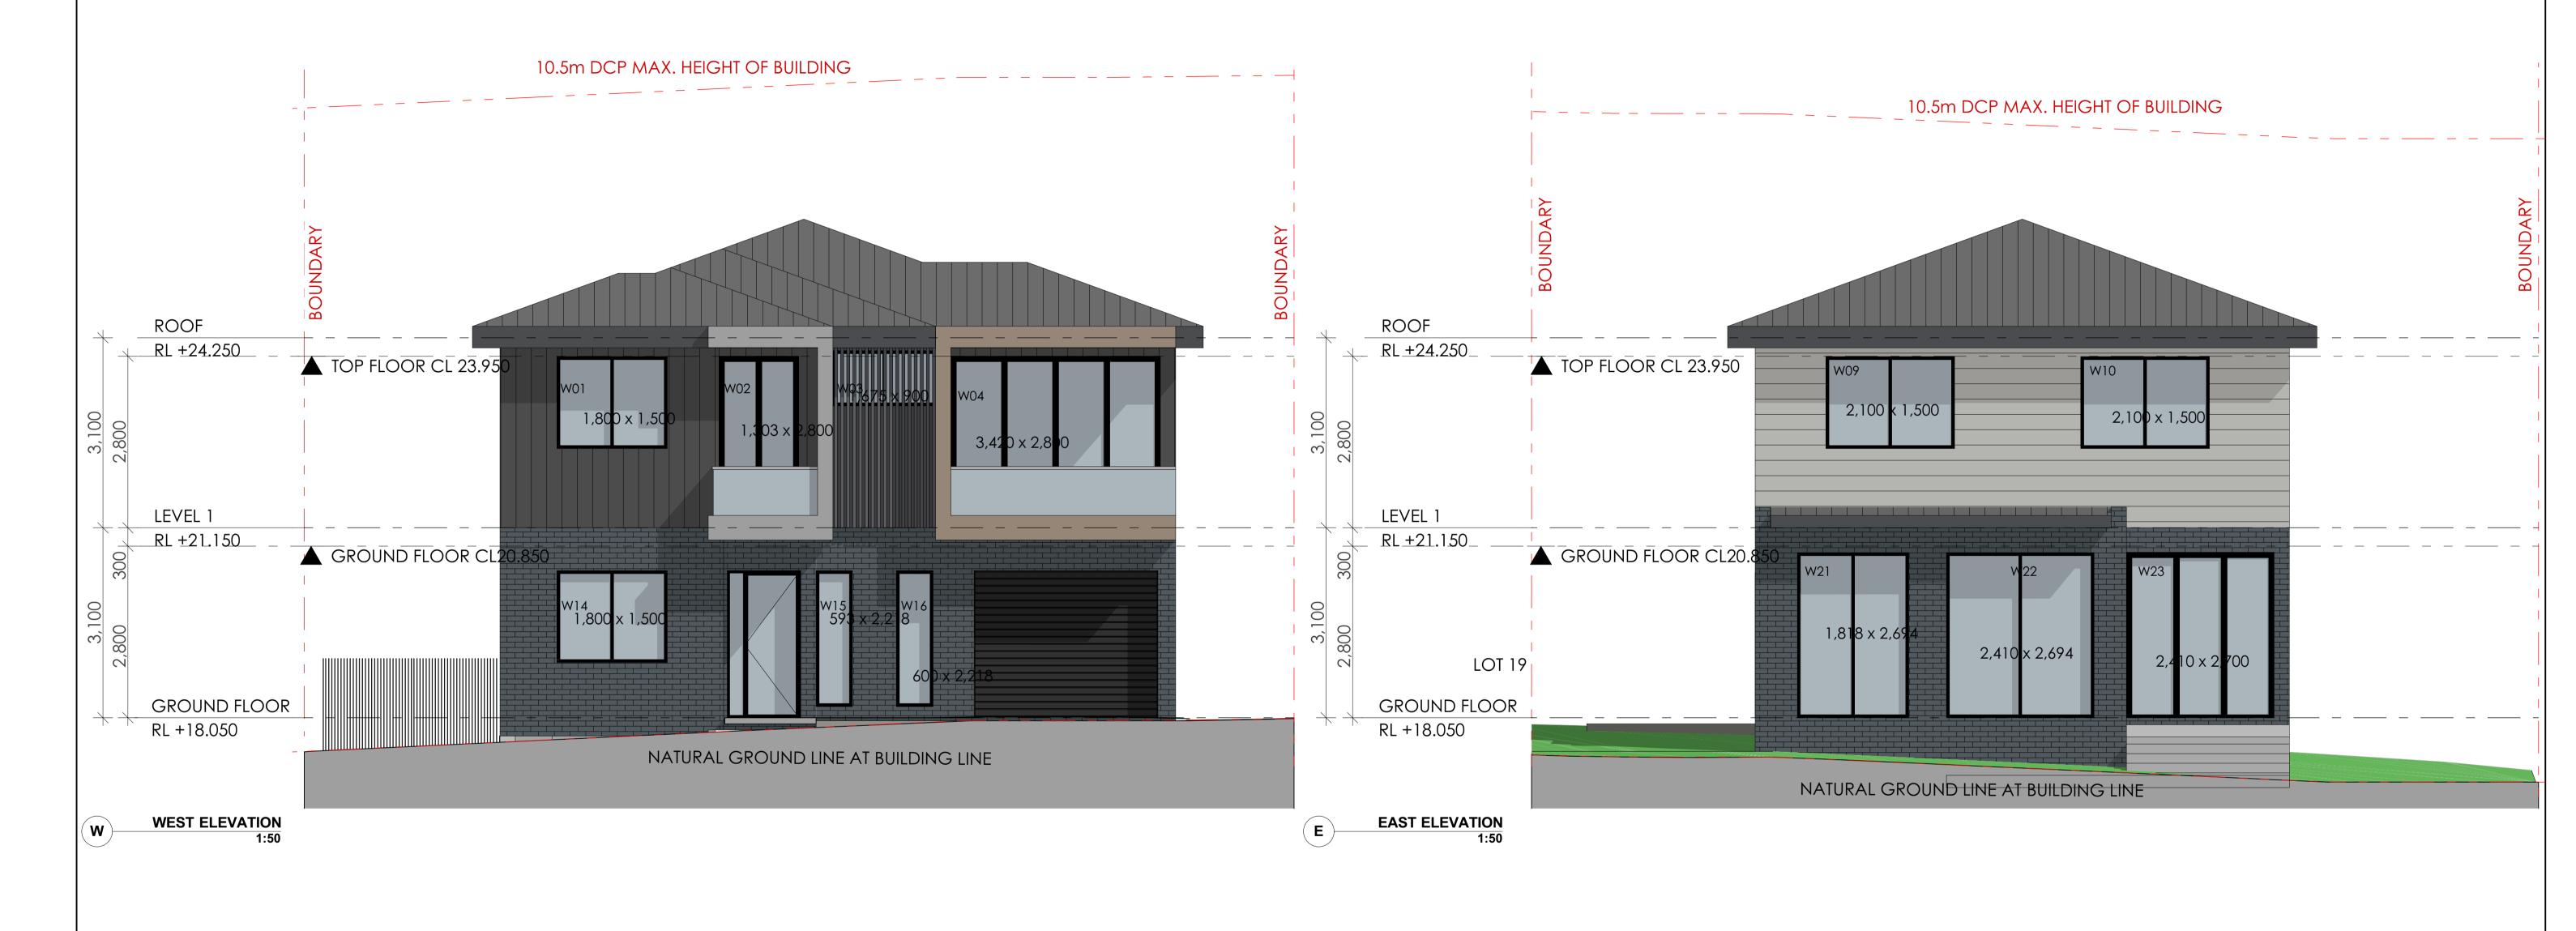

CHECKED DL, KC PI / KC 1:50@A1,

DEVELOPMENT APPLICATION DL KC/PI 15.10.21 CLIENT
DL GF/PI 11.11.21 CHECKED SURVEY ISSUE LOT 20,10 FERN CREEK ROAD, 1. Contractors to verify all dimensions on site before any shop drawings or DL, KC PI / KC SKYCORP AUSTRALIA PROJECT No P563 work is commenced. Main Office: Level 2, 68 Sophia Street, Surry Hills NSW 2010
Parramatta Office: Level 15, Deloitte Building, 60 Station Street, Parramatta NSW 2150
+ 61 2 9283 0860 | www.ptiarchitecture.com.au
Nominated Registered Architect: Peter Israel (reg no 5064)
ABN 90 050 071 022 Figured dimensions to be taken in preference to scaled dwgs.
 This drawing is to be read in conjunction with the specification and WARRIEWOOD DRAWING 1:100@A1, ARCHITECTURE
Tourism + Residential engineers drawings. ELEVATION 200 This drawing is the copyright of PTI Architecture Pty Ltd and may not be altered, reproduced or transmitted in any form or by any means, in part or in whole without the written permission of PTI Architecture Pty Ltd. BY CHK DATE REV DESCRIPTION BY CHK DATE DESCRIPTION