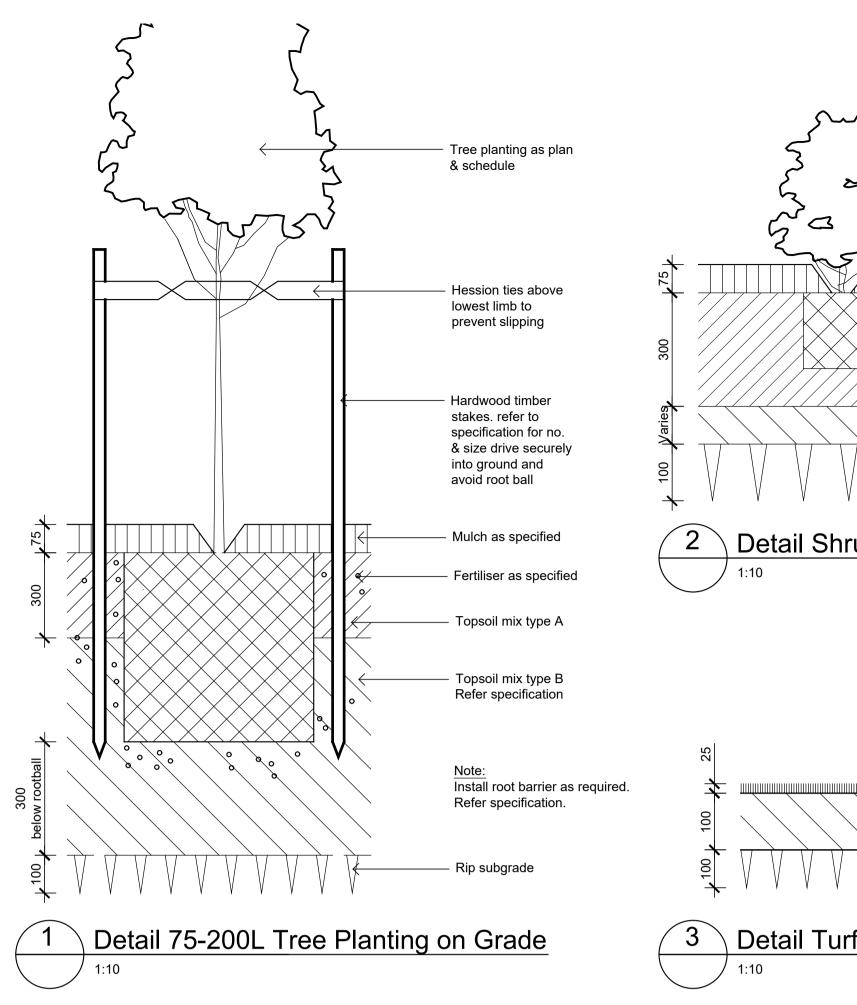

### INSTALL IN LOCATIONS SHOWN ON THE DRAWINGS FLUSH TO FINISHED SURFACE LEVELS.

TURF ALL LANDSCAPE AREAS AS SHOWN ON THE LANDSCAPE DRAWINGS. TURF IS TO HAVE AN EVEN THICKNESS OF NOT LESS THAN 25mm. OBTAIN TURF FROM AN APPROVED GROWER. FURNISH A WARRANTY FROM THE GROWER THAT THE TURF IS FREE FROM WEEDS AND OTHER FOREIGN MATTER. DELIVER TURF TO THE SITE WITHIN 24 HOURS OF BEING CUT, AND LAY IT WITHIN 24 HOURS OF BEING DELIVERED.

TO PREPARE GRADED AREAS TO RECEIVE TURF, EXCAVATE THE AREA AND CULTIVATE SO AS TO ALLOW FOR IMPORTING OF 100mm OF TURF UNDERLAY SOIL. REMOVE ALL STONES OVER 50mm Ø AND REMOVE ALL WEEDS AND FOREIGN MATTER. SPREAD SOIL MIX A.B.S TO A DEPTH OF 100mm AND GRADE TO APPROPRIATE LEVELS TO ACHIEVE GENERAL EVEN GRADES TO DRAINAGE OUTLETS INSTALLED BY OTHERS.

LAY THE TURF ALONG THE LAND CONTOURS WITH STAGGERED, CLOSE BUTTED JOINTS, SO THAT THE FINISHED TURF SURFACE IS FLUSH WITH ADJACENT FINISHED SURFACES OF PAVING AND THE LIKE. AS SOON AS PRACTICABLE AFTER LAYING, ROLL THE TURF WITH A ROLLER WEIGHING NOT MORE THAN 90kg PER METRE OF WIDTH FOR SANDY OR LIGHT SOILS.

WATER AS NECESSARY TO KEEP THE SOIL MOIST TO A DEPTH OF 100MM. PROTECT NEWLY TURFED AREAS AGAINST TRAFFIC UNTIL GRASS IS ESTABLISHED. FERTILISE TWO WEEKS AFTER LAYING FERTILISE A.B.S

'TOP DRESS' THE TURF WHEN IT IS ESTABLISHED TO A DEPTH OF 10MM WITH COARSE WASHED RIVER SAND. RUB THE DRESSING WELL INTO THE JOINTS AND CORRECT ANY UNEVENNESS IN THE TURF SURFACES.