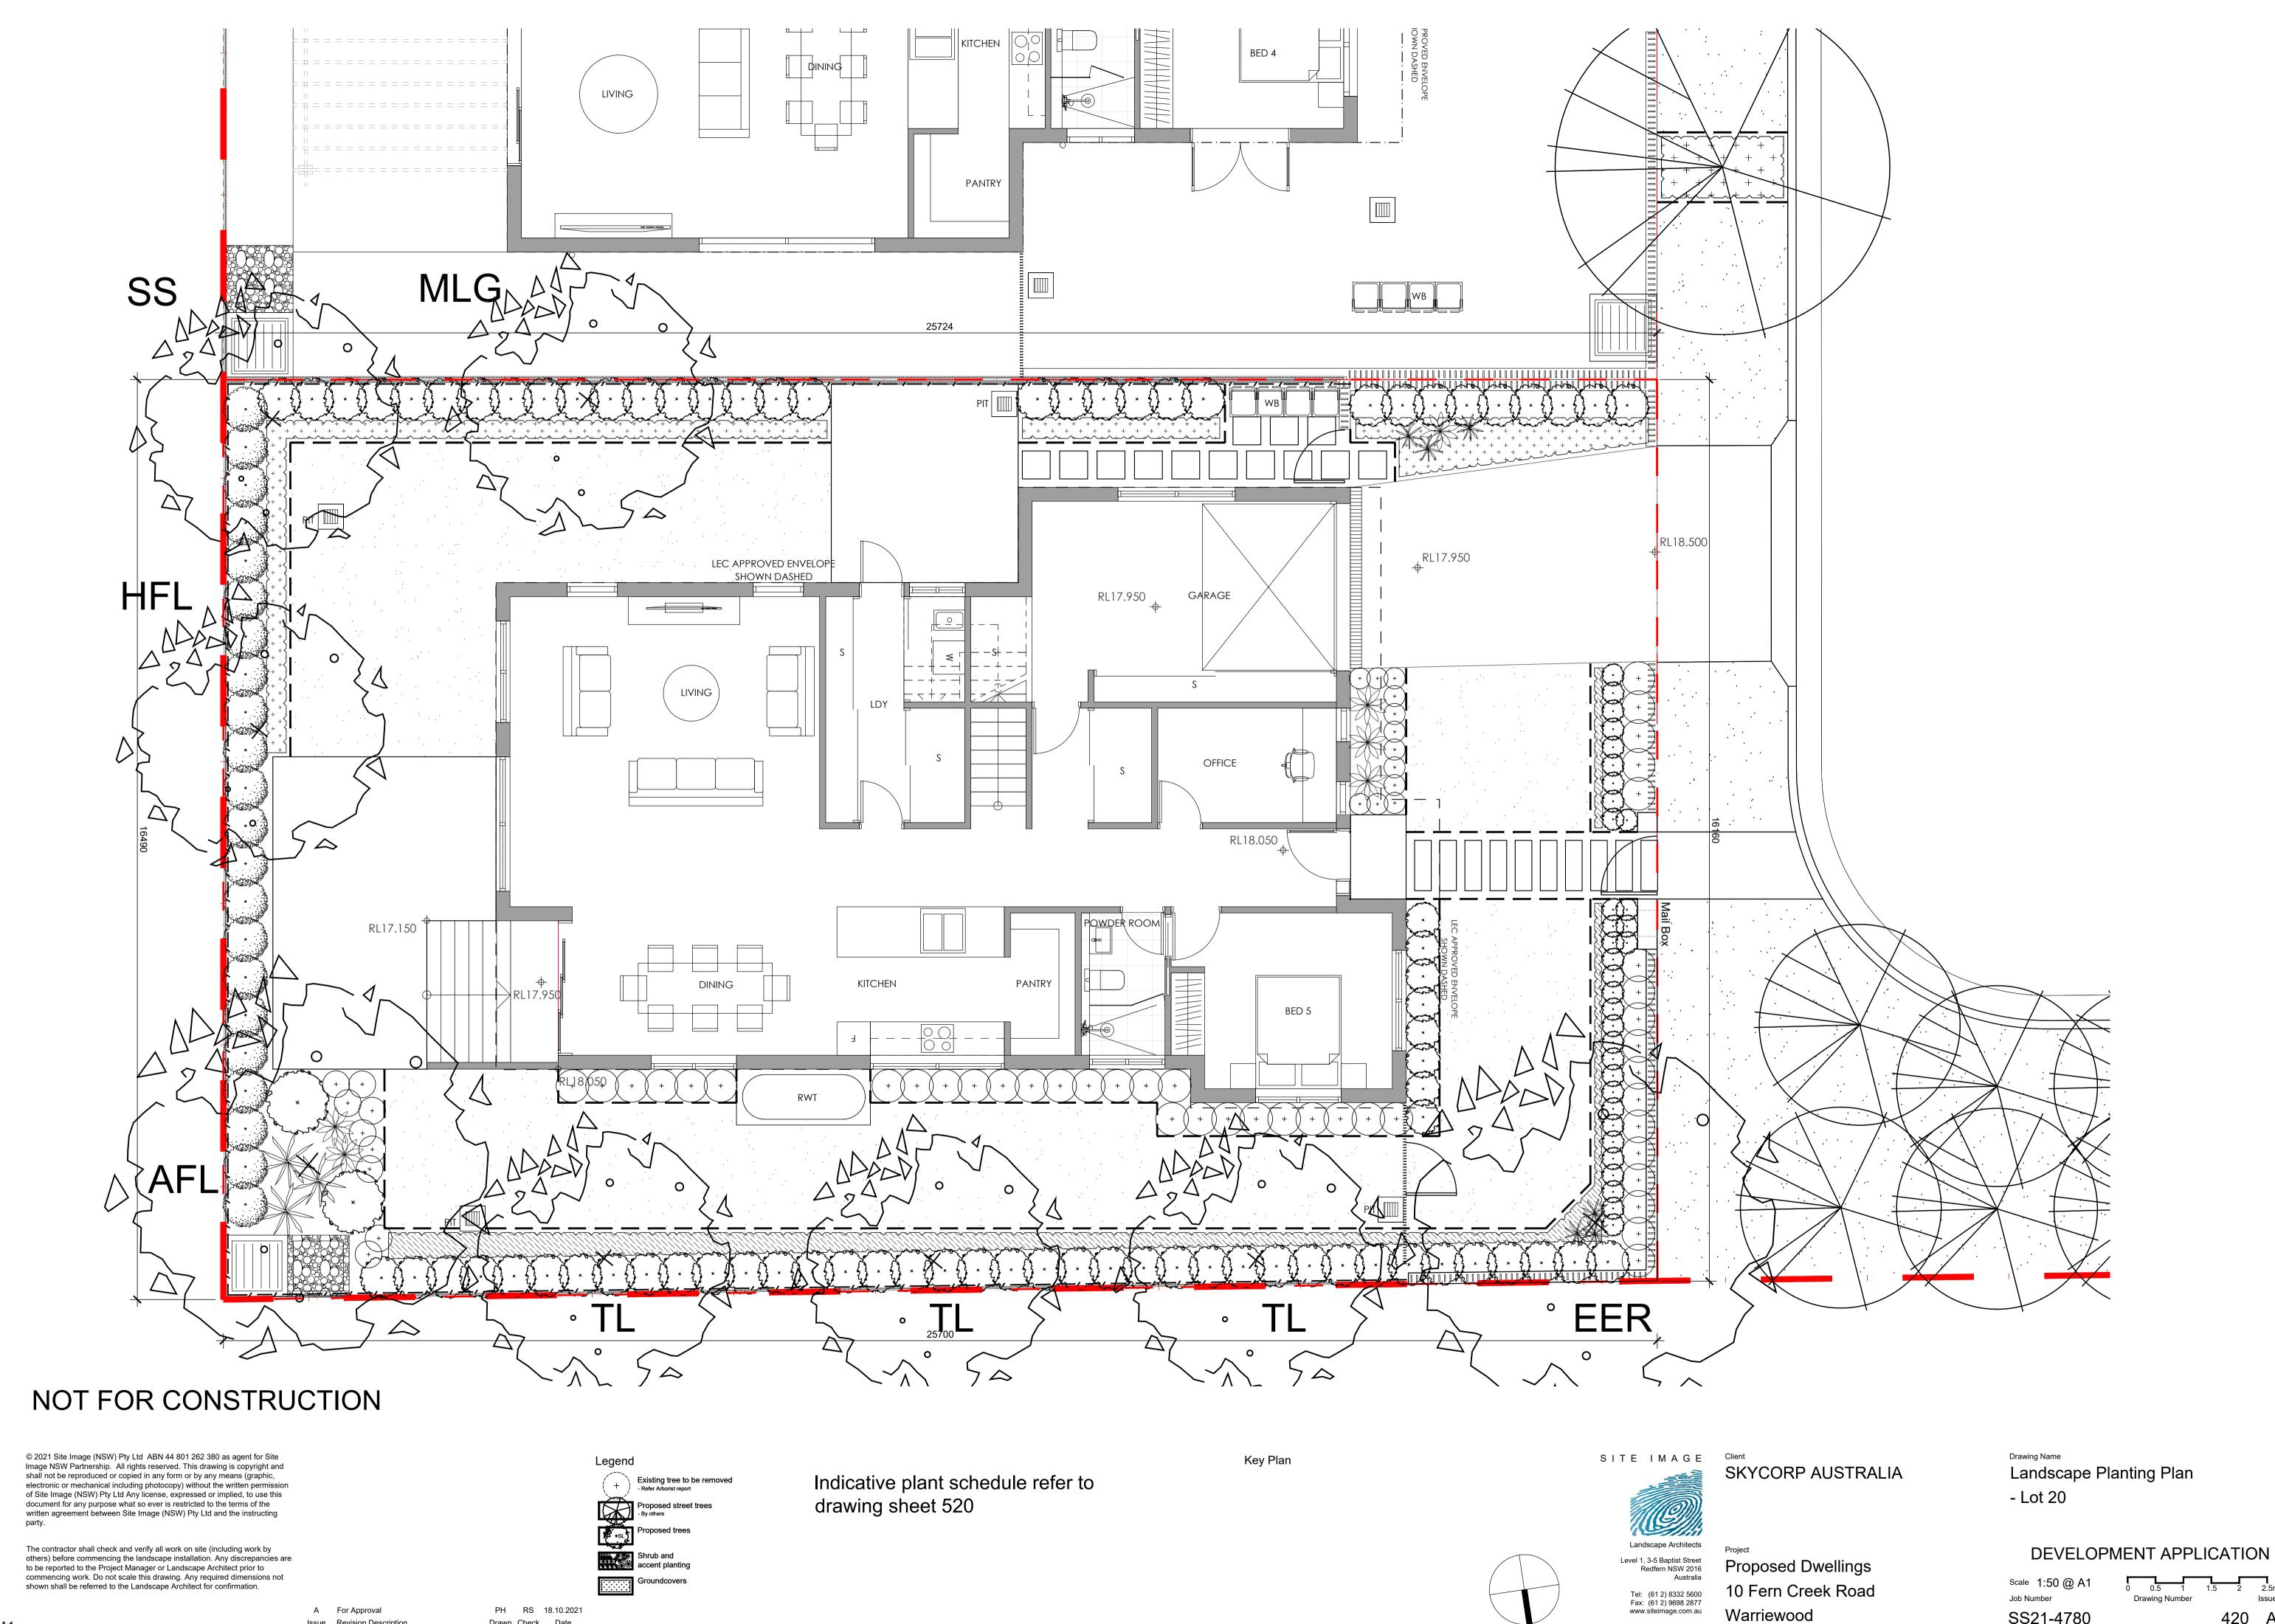

### **DRAWINGS**

| DWG NO.                  | DRAWING TITLE                                                                                                                         | SCALE                            |
|--------------------------|---------------------------------------------------------------------------------------------------------------------------------------|----------------------------------|
| 020                      | COVER SHEET                                                                                                                           | N/A                              |
| 120<br>320<br>420<br>520 | LANDSCAPE PLAN - Lot 20 LANDSCAPE HARDSCAPE PLAN - Lot 20 LANDSCAPE PLANTING PLAN - Lot 20 LANDSCAPE SPECIFICATION & DETAILS - Lot 20 | 1:50<br>1:50<br>1:50<br>AS SHOWN |

shown shall be referred to the Landscape Architect for confirmation.

Legend

Key Plan

Fax: (61 2) 9698 2877

SKYCORP AUSTRALIA

**Proposed Dwellings** 10 Fern Creek Road Warriewood

Landscape Coversheet - Lot 20

# **INDICATIVE PLANT SCHEDULE - Lot 20**

Stepping paver as specified

Decomposed granite paving

Base course to Engineer's

Refer specification

specification.

20mm mortar bed

Compacted sub-grade to Engineer's specification