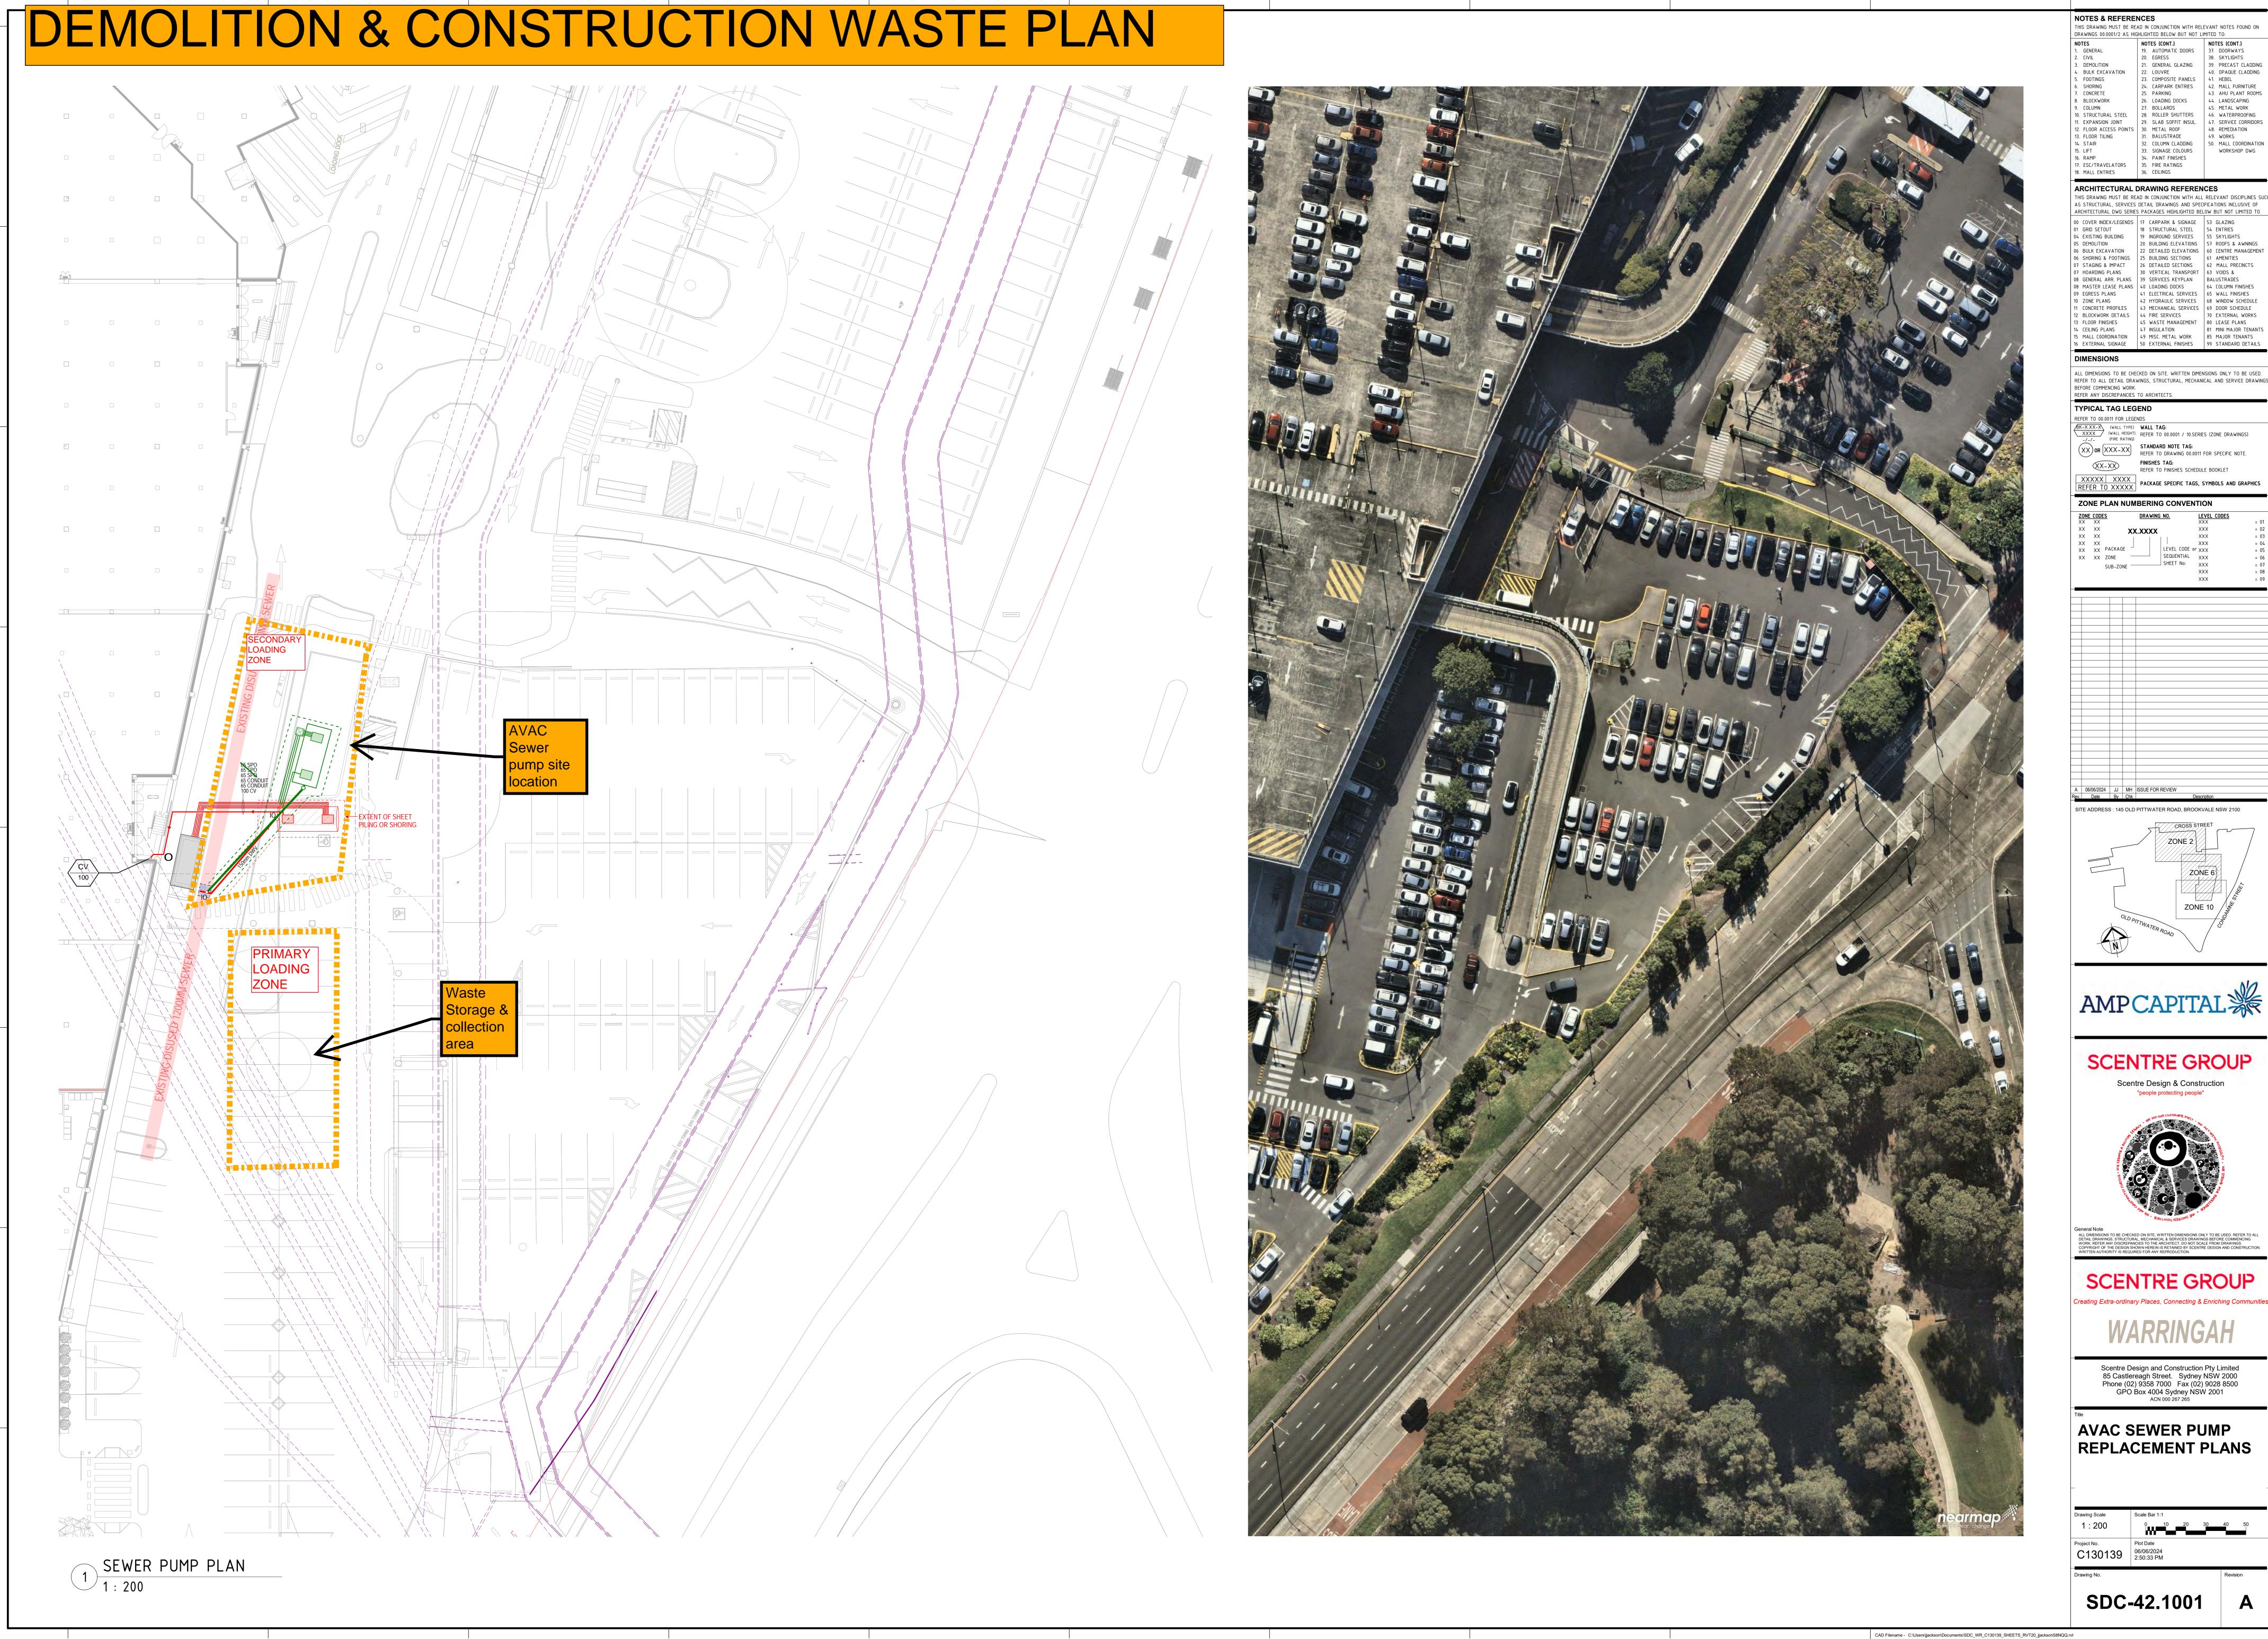

#### **Project Details**

| Description of proposed development: | Westfield, Warringah Mall - AVAC Sewer Pump Station project                                                                                                 |
|--------------------------------------|-------------------------------------------------------------------------------------------------------------------------------------------------------------|
| Structures to be demolished:         | Existing bitumen car-park / driveway area including kerb & gutter, concrete hardstand areas and associated garden beds - refer demolition plans for details |

Refer to the estimation tables in 'Chapter 1 – Demolition' of the Guidelines for assistance in completing this table.

The applicant must submit a Site Plan showing the structures to be demolished and storage areas for waste and construction materials (if the development also includes construction).

| Have you included the following:                                                                                                                                                                                                       | Applicant<br>Tick |
|----------------------------------------------------------------------------------------------------------------------------------------------------------------------------------------------------------------------------------------|-------------------|
| <ul> <li>A site plan showing:</li> <li>The structures to be demolished.</li> <li>Storage areas for waste to be reused, recycled, or disposed of.</li> <li>Materials storage (if the development also includes construction)</li> </ul> | х                 |
| The table on the previous page, completed in accordance with 'Chapter 1 – Demolition' in the guidelines.                                                                                                                               | х                 |

Refer to the estimation tables in 'Chapter 2 – Construction' of the Guidelines for assistance in completing this table.

The applicant must submit a Site Plan showing the structures to be demolished and storage areas for waste and construction materials (if the development also includes construction).

| Have you included the following:                                                                           | Applicant<br>Tick |
|------------------------------------------------------------------------------------------------------------|-------------------|
| A site plan showing:  • The structures to be demolished.                                                   |                   |
| <ul> <li>Potential storage areas for waste to be reused, recycled, or disposed<br/>of.</li> </ul>          | X                 |
| Materials storage                                                                                          |                   |
| The table on the previous page, completed in accordance with 'Chapter 2 – Construction' in the guidelines. | х                 |