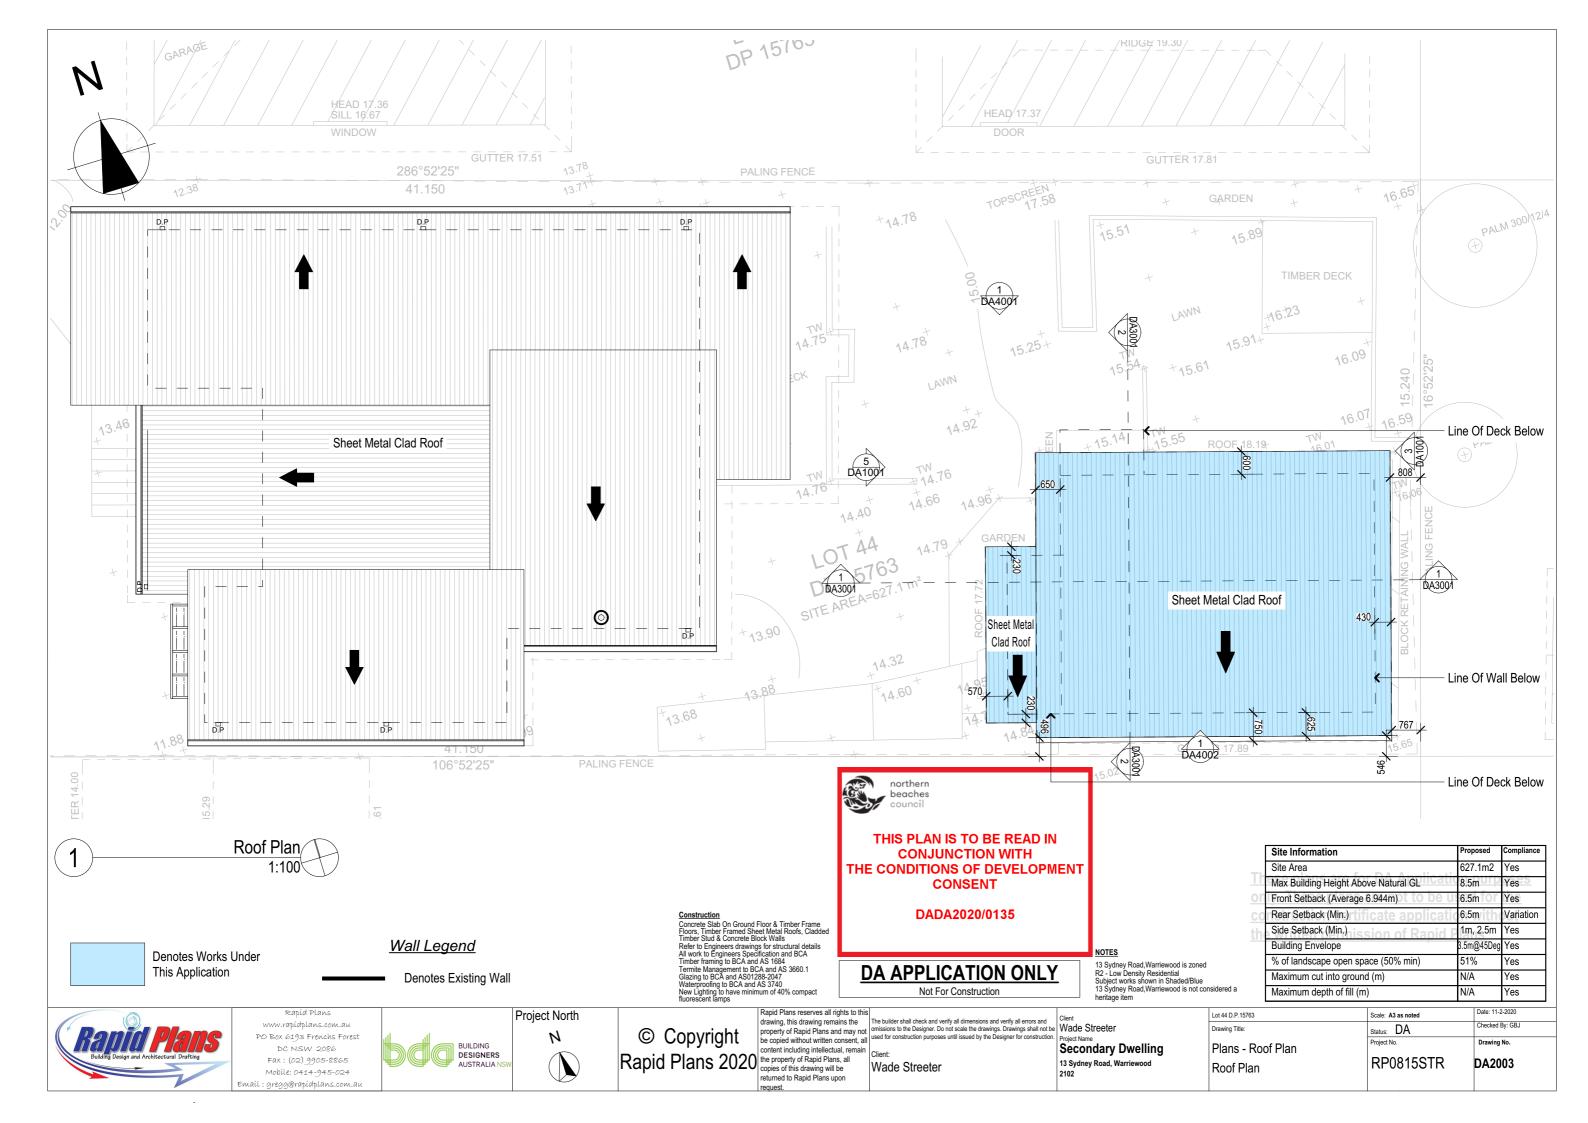

## DA APPLICATION ONLY

Not For Construction

NOTES 13 Sydney Road, Warriewood is zoned R2 - Low Density Residential Subject works shown in Shaded/Blue 13 Sydney Road, Warriewood is not considered a heritage item

## northern beaches council

THIS PLAN IS TO BE READ IN **CONJUNCTION WITH** THE CONDITIONS OF DEVELOPMENT **CONSENT** 

DADA2020/0135

## Wall Legend

**Denotes Existing Wall** 

|             | Site Information                         | Proposed   | Compliance |
|-------------|------------------------------------------|------------|------------|
|             | Site Area                                | 627.1m2    | Yes        |
| <u> 111</u> | Max Building Height Above Natural GL     | 8.5m       | Yes        |
| <u>on</u>   | Front Setback (Average 6.944m)           | 6.5m       | Yes        |
| CO          | Rear Setback (Min.) tificate application | 6.5m       | Variation  |
| the         | Side Setback (Min.)                      | 1m, 2.5m   | Yes        |
|             | Building Envelope                        | 3.5m@45Deg | Yes        |
|             | % of landscape open space (50% min)      | 51%        | Yes        |
|             | Maximum cut into ground (m)              | N/A        | Yes        |
|             | Maximum depth of fill (m)                | N/A        | Yes        |
|             |                                          |            |            |