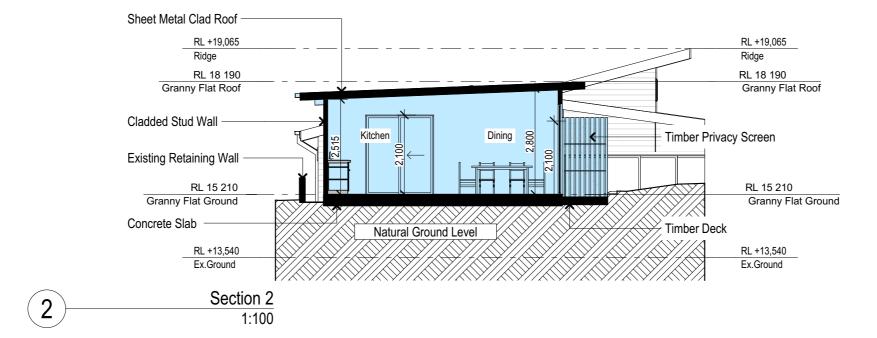

Construction
Concrete Slab On Ground Floor & Timber Frame Floors, Timber Frame Sheet Metal Roofs, Cladded Timber Stud & Concrete Block Walls Refer to Engineers drawings for structural details All work to Engineers Specification and BCA Timber framing to BCA and AS 1884
Termite Management to BCA and AS 3660.1
Glazing to BCA and AS 051288-2047
Waterproofing to BCA and AS 3740
New Lighting to have minimum of 40% compact fluorescent lamps

## Wall Legend

**Denotes Existing Wall** 

|             | Site Information                         | Proposed   | Compliance |
|-------------|------------------------------------------|------------|------------|
|             | Site Area                                | 627.1m2    | Yes        |
| <u> 111</u> | Max Building Height Above Natural GL     | 8.5m       | Yes        |
| <u>on</u>   | Front Setback (Average 6.944m)           | 6.5m       | Yes        |
| CO          | Rear Setback (Min.) tificate application | 6.5m       | Variation  |
| the         | Side Setback (Min.)                      | 1m, 2.5m   | Yes        |
|             | Building Envelope                        | 3.5m@45Deg | Yes        |
|             | % of landscape open space (50% min)      | 51%        | Yes        |
|             | Maximum cut into ground (m)              | N/A        | Yes        |
|             | Maximum depth of fill (m)                | N/A        | Yes        |
|             |                                          |            |            |

Wade Streeter

Secondary Dwelling 13 Sydney Road, Warriewood

|  |                       |            | -/                 | ,         |                 |  |
|--|-----------------------|------------|--------------------|-----------|-----------------|--|
|  |                       |            |                    |           |                 |  |
|  | Lot 44 D.P.15763      |            | Scale: A3 as noted | Date: 11- | Date: 11-2-2020 |  |
|  | Drawing Title:        |            | Status: DA         | Checked   | By: GBJ         |  |
|  | Sections - Sections 1 | Sections 1 | Project No.        | Drawing   |                 |  |
|  | Section 1,            | Section 2  | RP0815STR          | DA3001    |                 |  |
|  |                       |            |                    |           |                 |  |