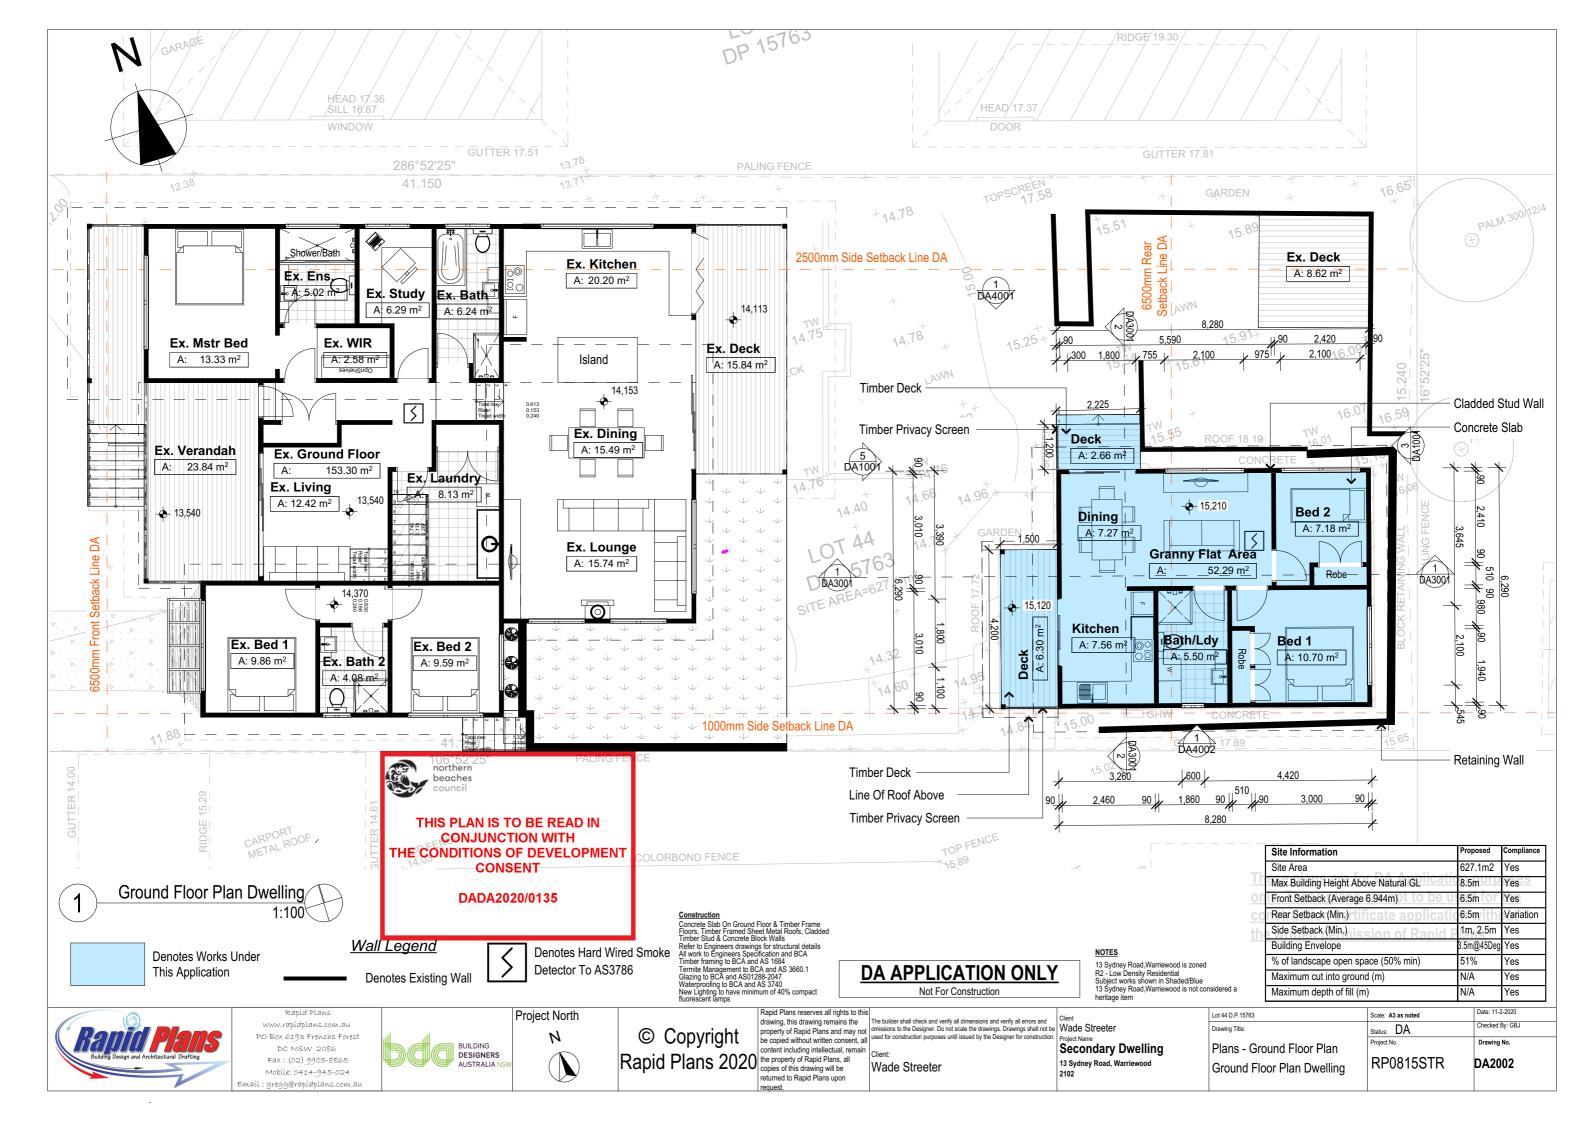

## DA APPLICATION ONLY

Not For Construction

NOTES 13 Sydney Road, Warriewood is zoned R2 - Low Density Residential Subject works shown in Shaded/Blue 13 Sydney Road, Warriewood is not considered a heritage item

## northern beaches council

THIS PLAN IS TO BE READ IN **CONJUNCTION WITH** THE CONDITIONS OF DEVELOPMENT **CONSENT** 

DADA2020/0135

## Wall Legend

**Denotes Existing Wall** 

|             | Site Information                         | Proposed   | Compliance |
|-------------|------------------------------------------|------------|------------|
|             | Site Area                                | 627.1m2    | Yes        |
| <u> 111</u> | Max Building Height Above Natural GL     | 8.5m       | Yes        |
| <u>on</u>   | Front Setback (Average 6.944m)           | 6.5m       | Yes        |
| CO          | Rear Setback (Min.) tificate application | 6.5m       | Variation  |
| the         | Side Setback (Min.)                      | 1m, 2.5m   | Yes        |
|             | Building Envelope                        | 3.5m@45Deg | Yes        |
|             | % of landscape open space (50% min)      | 51%        | Yes        |
|             | Maximum cut into ground (m)              | N/A        | Yes        |
|             | Maximum depth of fill (m)                | N/A        | Yes        |
|             |                                          |            |            |