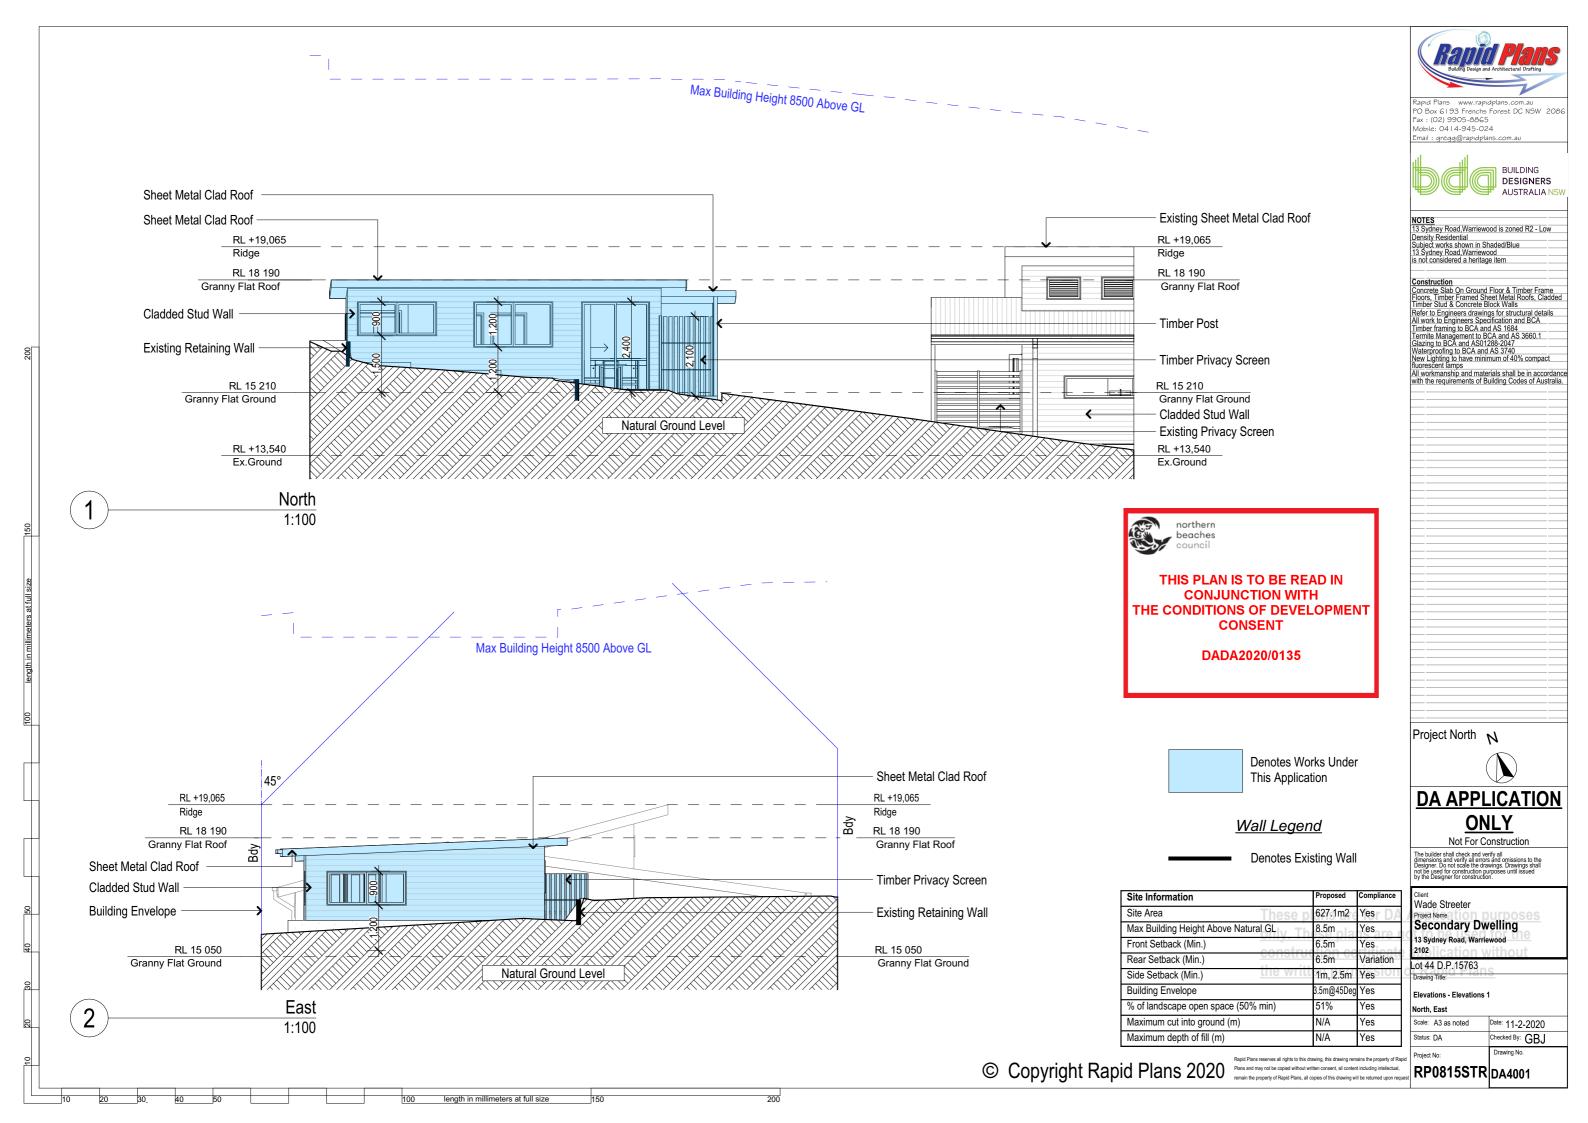

Construction
Concrete Slab On Ground Floor & Timber Frame Floors, Timber Frame Sheet Metal Roofs, Cladded Timber Stud & Concrete Block Walls Refer to Engineers drawings for structural details All work to Engineers Specification and BCA Timber framing to BCA and AS 1884
Termite Management to BCA and AS 3660.1
Glazing to BCA and AS 051288-2047
Waterproofing to BCA and AS 3740
New Lighting to have minimum of 40% compact fluorescent lamps

## DA APPLICATION ONLY

Not For Construction

NOTES 13 Sydney Road, Warriewood is zoned R2 - Low Density Residential Subject works shown in Shaded/Blue 13 Sydney Road, Warriewood is not considered a heritage item

## northern beaches council

THIS PLAN IS TO BE READ IN **CONJUNCTION WITH** THE CONDITIONS OF DEVELOPMENT **CONSENT** 

DADA2020/0135

## Wall Legend

**Denotes Existing Wall** 

|             | Site Information                         | Proposed   | Compliance |
|-------------|------------------------------------------|------------|------------|
|             | Site Area                                | 627.1m2    | Yes        |
| <u> 111</u> | Max Building Height Above Natural GL     | 8.5m       | Yes        |
| <u>on</u>   | Front Setback (Average 6.944m)           | 6.5m       | Yes        |
| CO          | Rear Setback (Min.) tificate application | 6.5m       | Variation  |
| the         | Side Setback (Min.)                      | 1m, 2.5m   | Yes        |
|             | Building Envelope                        | 3.5m@45Deg | Yes        |
|             | % of landscape open space (50% min)      | 51%        | Yes        |
|             | Maximum cut into ground (m)              | N/A        | Yes        |
|             | Maximum depth of fill (m)                | N/A        | Yes        |
|             |                                          |            |            |