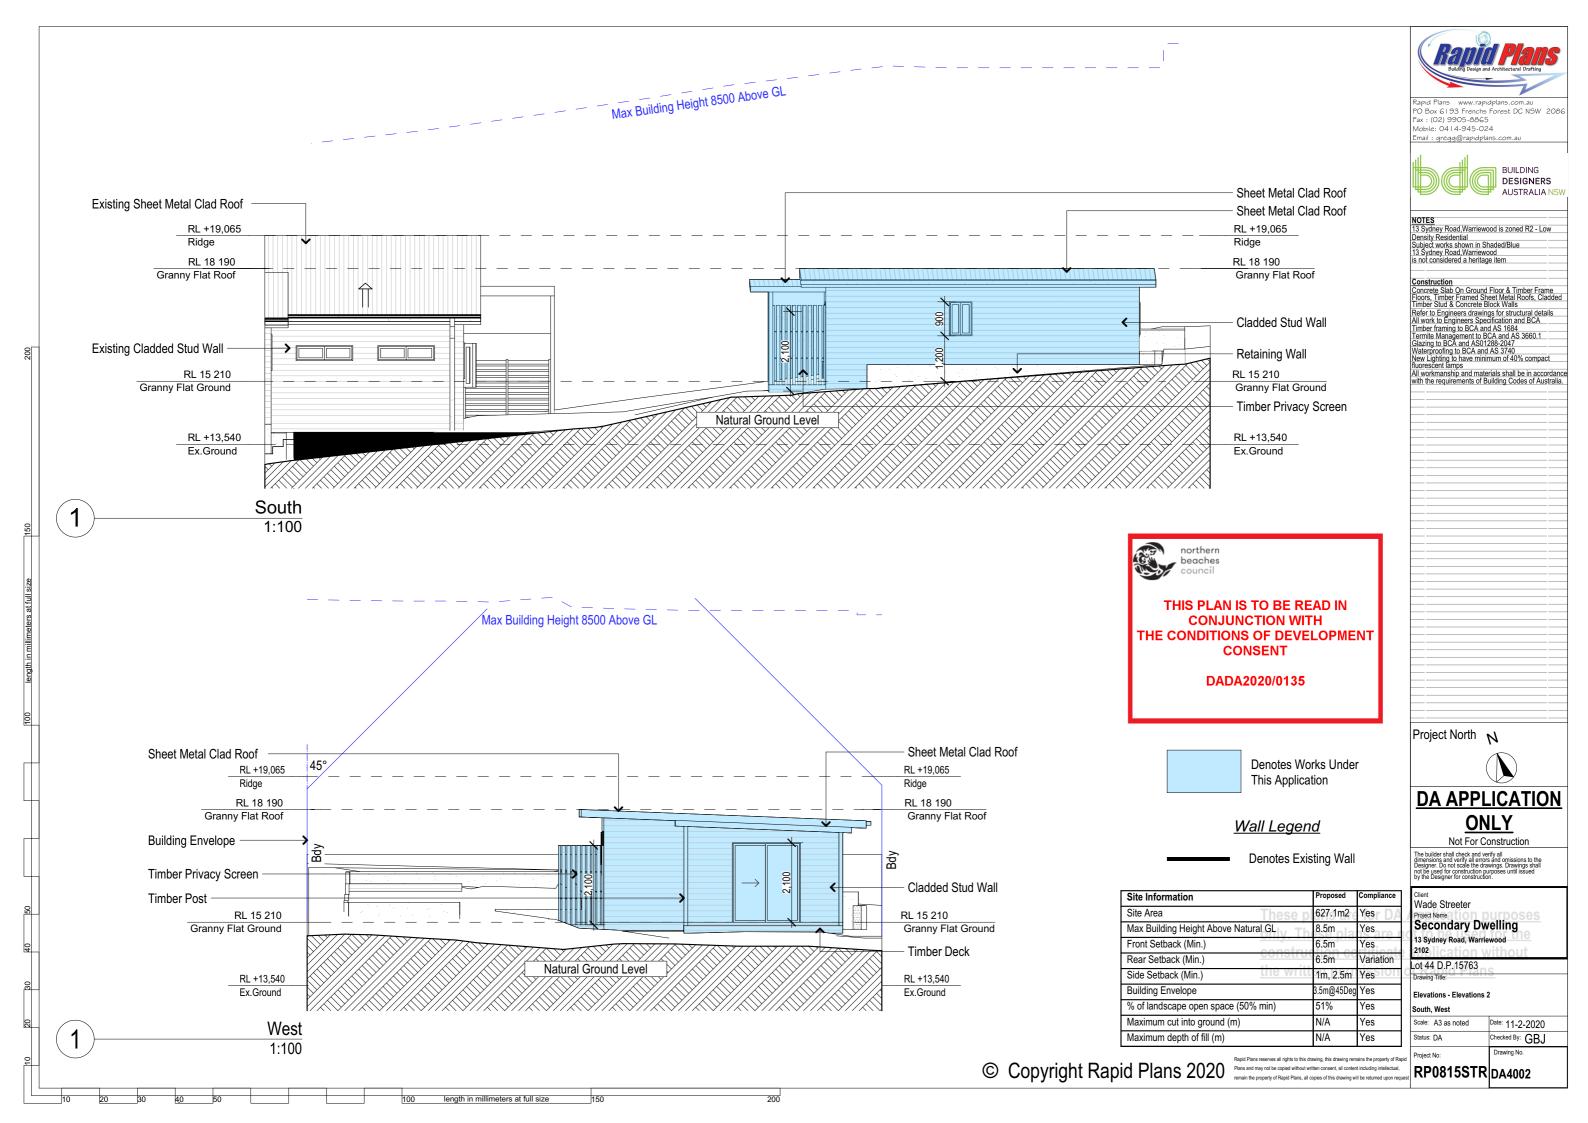

Construction
Concrete Slab On Ground Floor & Timber Frame Floors, Timber Frame Sheet Metal Roofs, Cladded Timber Stud & Concrete Block Walls Refer to Engineers drawings for structural details All work to Engineers Specification and BCA Timber framing to BCA and AS 1884
Termite Management to BCA and AS 3660.1
Glazing to BCA and AS 051288-2047
Waterproofing to BCA and AS 3740
New Lighting to have minimum of 40% compact fluorescent lamps

## DA APPLICATION ONLY

Not For Construction

NOTES 13 Sydney Road, Warriewood is zoned R2 - Low Density Residential Subject works shown in Shaded/Blue 13 Sydney Road, Warriewood is not considered a heritage item

## northern beaches council

THIS PLAN IS TO BE READ IN **CONJUNCTION WITH** THE CONDITIONS OF DEVELOPMENT **CONSENT** 

DADA2020/0135

## Wall Legend

**Denotes Existing Wall** 

|             | Site Information                         | Proposed   | Compliance |
|-------------|------------------------------------------|------------|------------|
|             | Site Area                                | 627.1m2    | Yes        |
| <u> 111</u> | Max Building Height Above Natural GL     | 8.5m       | Yes        |
| <u>on</u>   | Front Setback (Average 6.944m)           | 6.5m       | Yes        |
| CO          | Rear Setback (Min.) tificate application | 6.5m       | Variation  |
| the         | Side Setback (Min.)                      | 1m, 2.5m   | Yes        |
|             | Building Envelope                        | 3.5m@45Deg | Yes        |
|             | % of landscape open space (50% min)      | 51%        | Yes        |
|             | Maximum cut into ground (m)              | N/A        | Yes        |
|             | Maximum depth of fill (m)                | N/A        | Yes        |
|             |                                          |            |            |