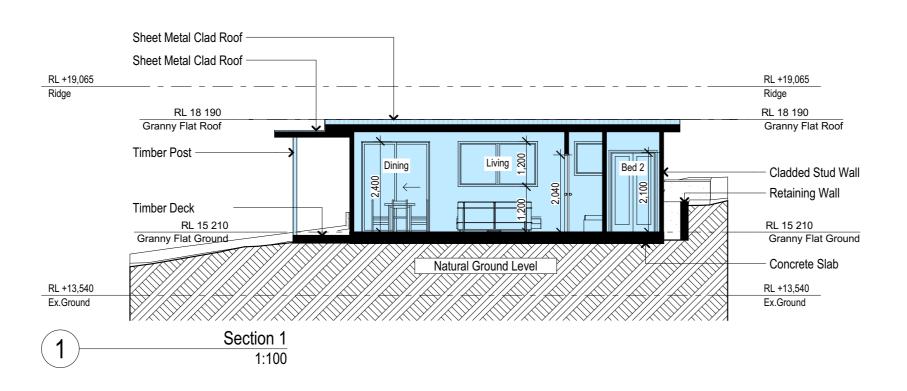

Wade Streeter

Secondary Dwelling 13 Sydney Road, Warriewood

|  |                       |            | -/                 | ,         |                 |  |
|--|-----------------------|------------|--------------------|-----------|-----------------|--|
|  |                       |            |                    |           |                 |  |
|  | Lot 44 D.P.15763      |            | Scale: A3 as noted | Date: 11- | Date: 11-2-2020 |  |
|  | Drawing Title:        |            | Status: DA         | Checked   | By: GBJ         |  |
|  | Sections - Sections 1 | Sections 1 | Project No.        | Drawing   |                 |  |
|  | Section 1,            | Section 2  | RP0815STR          | DA3001    |                 |  |
|  |                       |            |                    |           |                 |  |