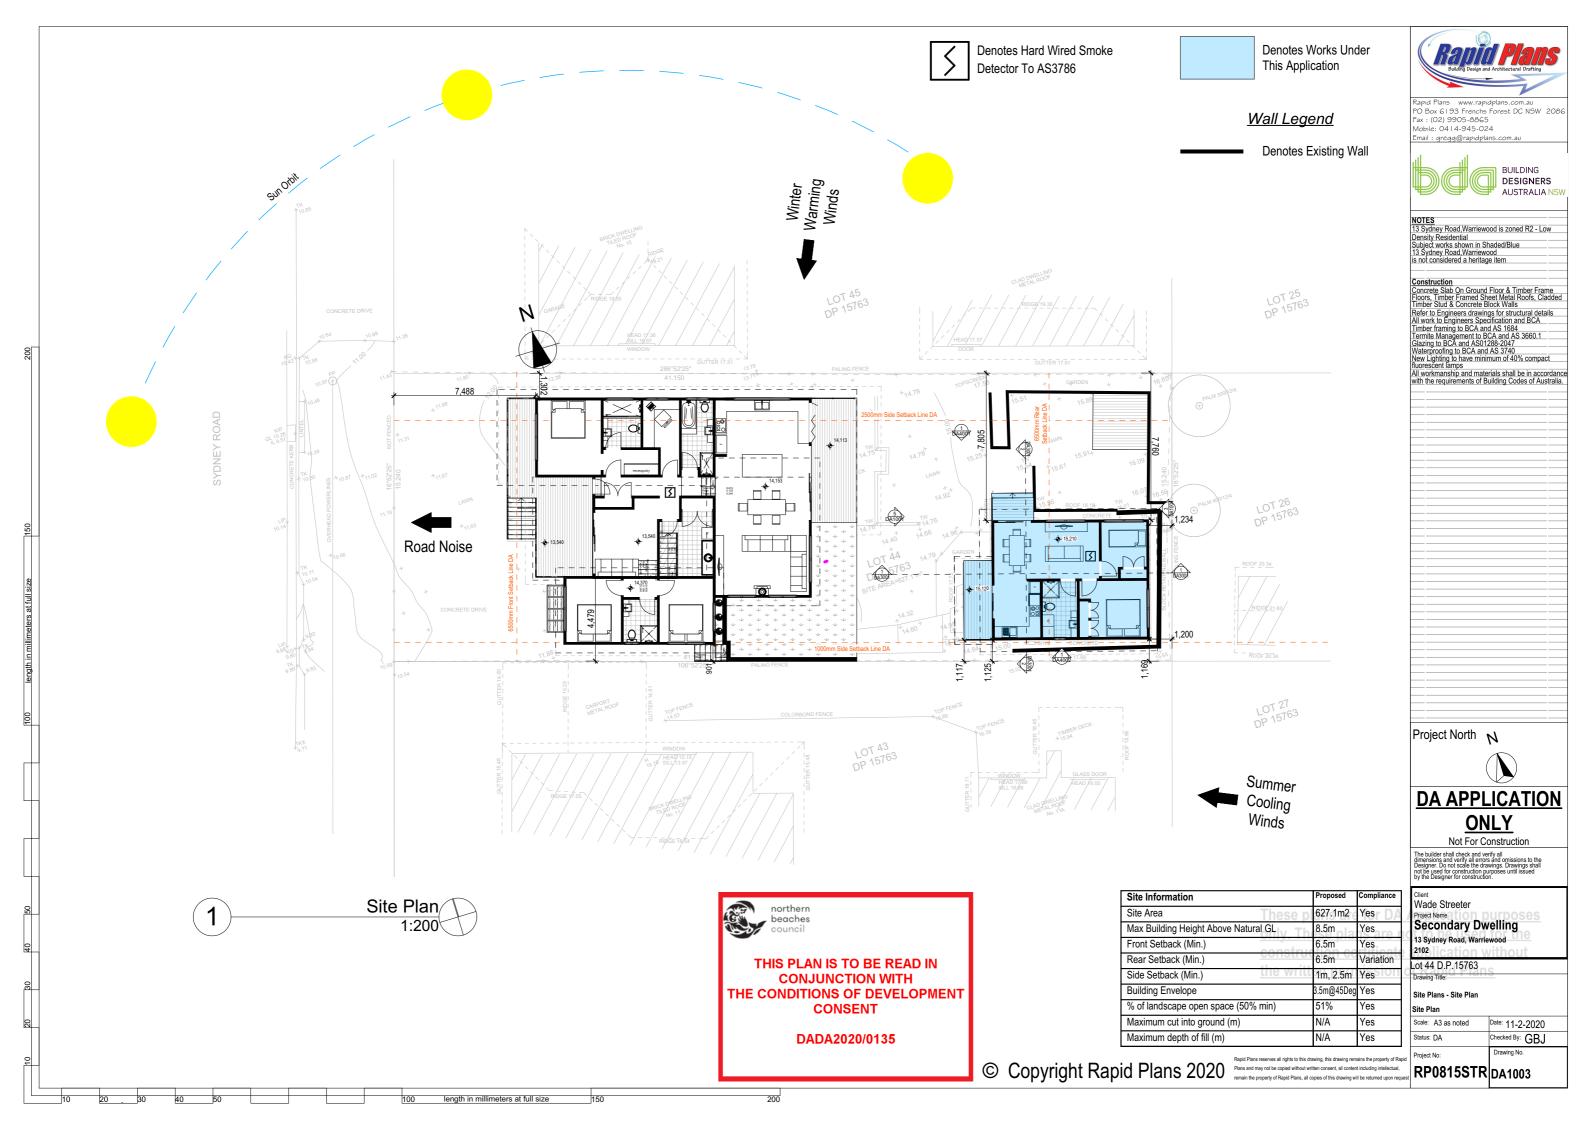

## DA APPLICATION ONLY

Not For Construction

NOTES 13 Sydney Road, Warriewood is zoned R2 - Low Density Residential Subject works shown in Shaded/Blue 13 Sydney Road, Warriewood is not considered a heritage item

## northern beaches council

THIS PLAN IS TO BE READ IN **CONJUNCTION WITH** THE CONDITIONS OF DEVELOPMENT **CONSENT** 

DADA2020/0135

## Wall Legend

**Denotes Existing Wall** 

|             | Site Information                         | Proposed   | Compliance |
|-------------|------------------------------------------|------------|------------|
|             | Site Area                                | 627.1m2    | Yes        |
| <u> 111</u> | Max Building Height Above Natural GL     | 8.5m       | Yes        |
| <u>on</u>   | Front Setback (Average 6.944m)           | 6.5m       | Yes        |
| CO          | Rear Setback (Min.) tificate application | 6.5m       | Variation  |
| the         | Side Setback (Min.)                      | 1m, 2.5m   | Yes        |
|             | Building Envelope                        | 3.5m@45Deg | Yes        |
|             | % of landscape open space (50% min)      | 51%        | Yes        |
|             | Maximum cut into ground (m)              | N/A        | Yes        |
|             | Maximum depth of fill (m)                | N/A        | Yes        |
|             |                                          |            |            |