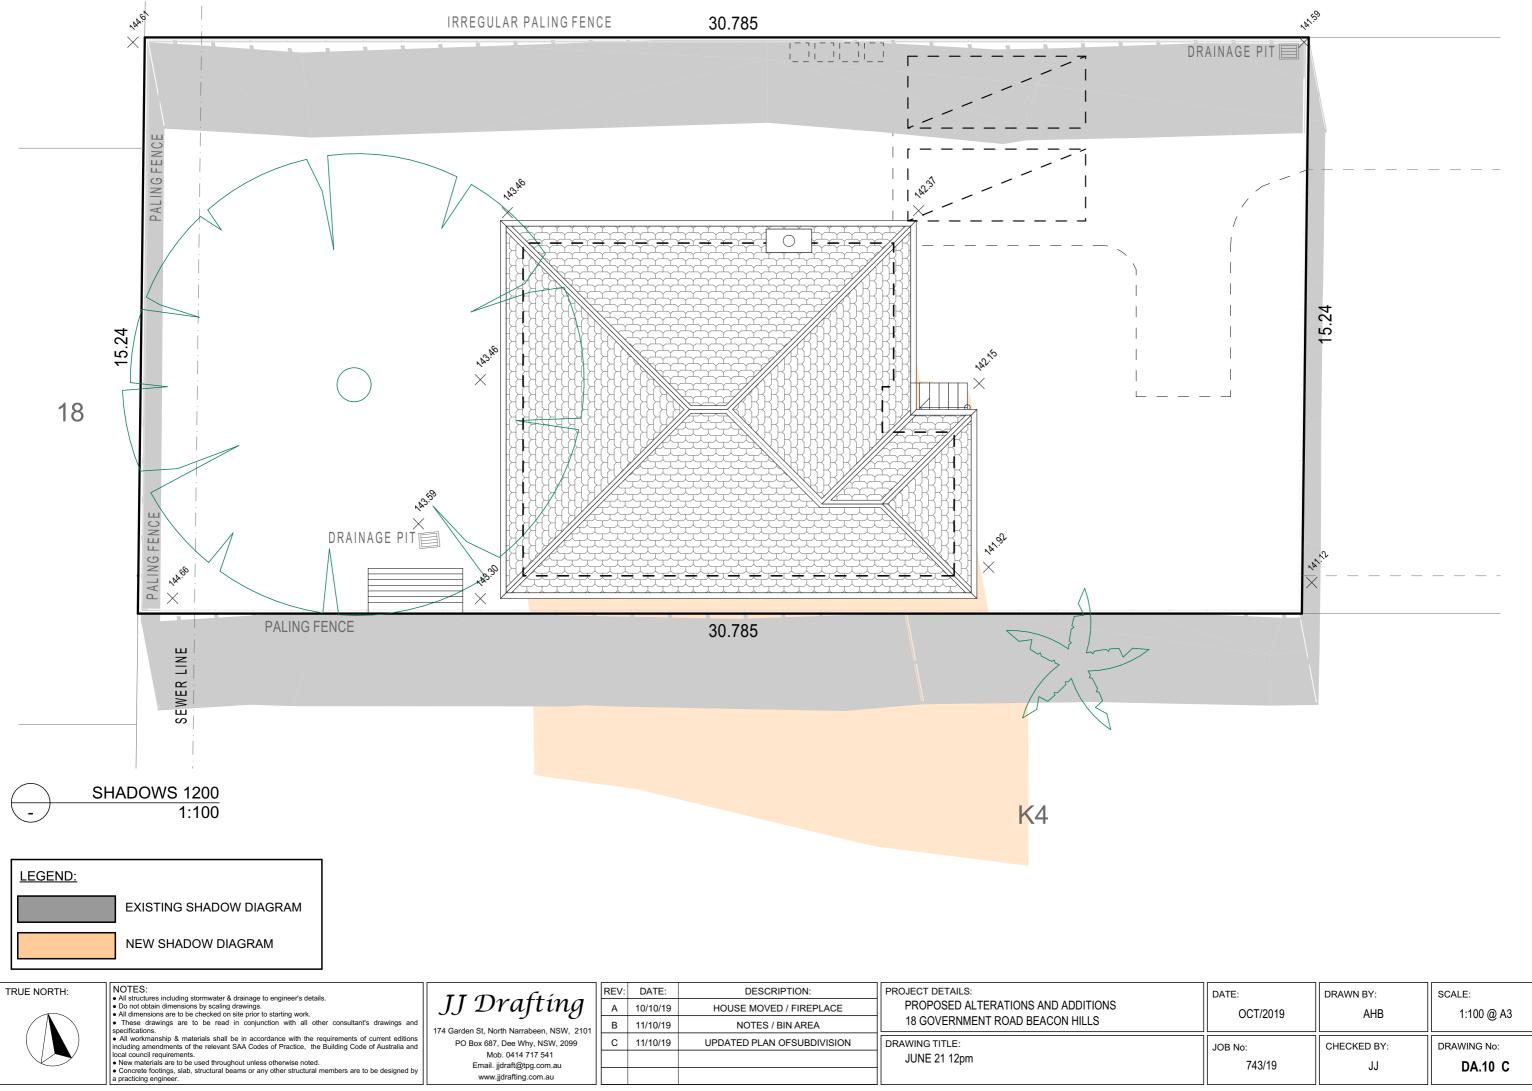

## JJ Drafting

174 Garden St, North Narrabeen, NSW, 2101 PO Box 687, Dee Why, NSW, 2099 Mob. 0414 717 541 Email. jjdaft@tpg.com.au www.jjdrafting.com.au

|    | REV: | DATE:    | DESCRIPTION:               |
|----|------|----------|----------------------------|
|    | Α    | 10/10/19 | HOUSE MOVED / FIREPLACE    |
| 01 | В    | 11/10/19 | NOTES / BIN AREA           |
| •  | С    | 11/10/19 | UPDATED PLAN OFSUBDIVISION |
|    |      |          |                            |
|    |      |          |                            |

| PROJECT DETAILS: PROPOSED ALTERATIONS AND ADDITIONS 18 GOVERNMENT ROAD BEACON HILLS | DATE:<br>OCT/2019 | DRAWN BY: AHB | SCALE:<br>1:100 @ A3 |
|-------------------------------------------------------------------------------------|-------------------|---------------|----------------------|
| DRAWING TITLE: JUNE 21 12pm                                                         | JOB No:<br>743/19 | CHECKED BY:   | DRAWING No:  DA.10 C |