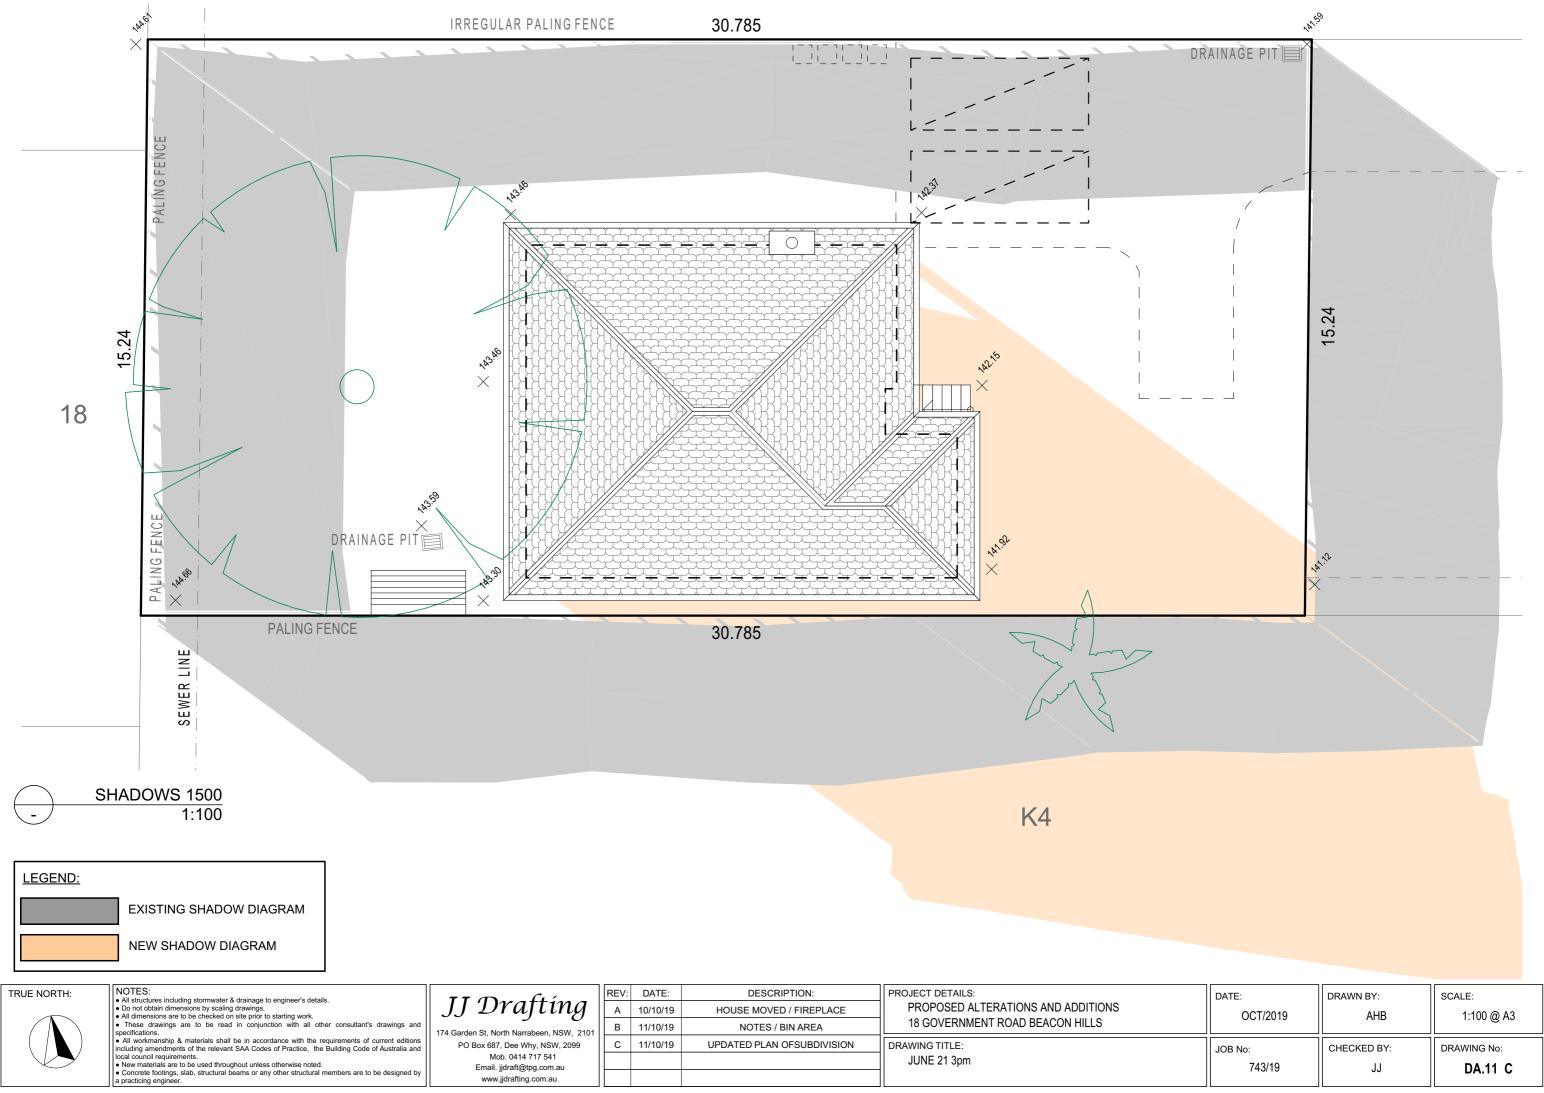

174 Garden St, North Narrabeen, NSW, 2101 PO Box 687, Dee Why, NSW, 2099 Mob. 0414 717 541 Email. jjdraft@tpg.com.au www.jjdrafting.com.au

|    | REV: | DATE:    | DESCRIPTION:               |  |  |
|----|------|----------|----------------------------|--|--|
| 11 | Α    | 10/10/19 | HOUSE MOVED / FIREPLACE    |  |  |
|    | В    | 11/10/19 | NOTES / BIN AREA           |  |  |
|    | С    | 11/10/19 | UPDATED PLAN OFSUBDIVISION |  |  |
|    |      |          |                            |  |  |
|    |      |          |                            |  |  |

| PROJECT DETAILS: PROPOSED ALTERATIONS AND ADDITIONS 18 GOVERNMENT ROAD BEACON HILLS | DATE:<br>OCT/2019 | DRAWN BY:   | SCALE:<br>1:100 @ A3 |
|-------------------------------------------------------------------------------------|-------------------|-------------|----------------------|
| DRAWING TITLE: JUNE 21 3pm                                                          | JOB No: 743/19    | CHECKED BY: | DRAWING No:  DA.11 C |