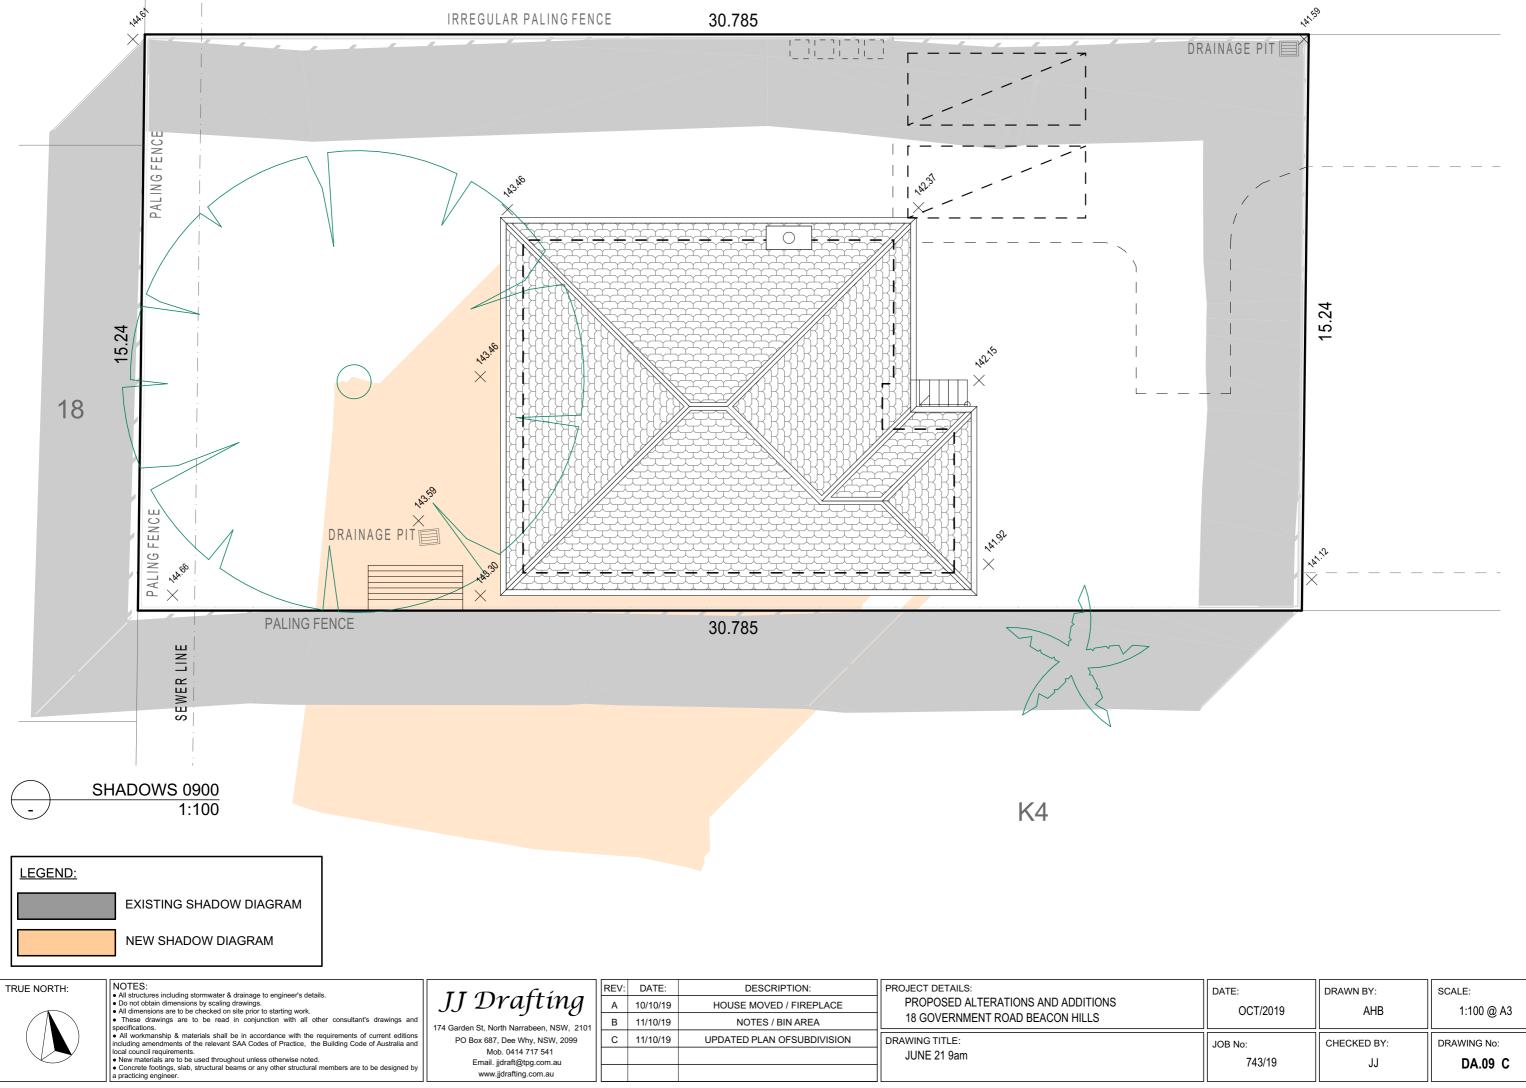

# JJ Drafting

174 Garden St, North Narrabeen, NSW, 210 PO Box 687, Dee Why, NSW, 2099 Mob. 0414 717 541 Email. jjdaft@tpg.com.au www.jjdrafting.com.au

|    | REV: | DATE:    | DESCRIPTION:               |
|----|------|----------|----------------------------|
|    | Α    | 10/10/19 | HOUSE MOVED / FIREPLACE    |
| 01 | В    | 11/10/19 | NOTES / BIN AREA           |
|    | С    | 11/10/19 | UPDATED PLAN OFSUBDIVISION |
|    |      |          |                            |
|    |      |          |                            |

| PROJECT DETAILS: PROPOSED ALTERATIONS AND ADDITIONS 18 GOVERNMENT ROAD BEACON HILLS | DATE: OCT/2019    | DRAWN BY:   | SCALE:<br>1:100 @ A3 |
|-------------------------------------------------------------------------------------|-------------------|-------------|----------------------|
| DRAWING TITLE: JUNE 21 9am                                                          | JOB No:<br>743/19 | CHECKED BY: | DRAWING No:          |