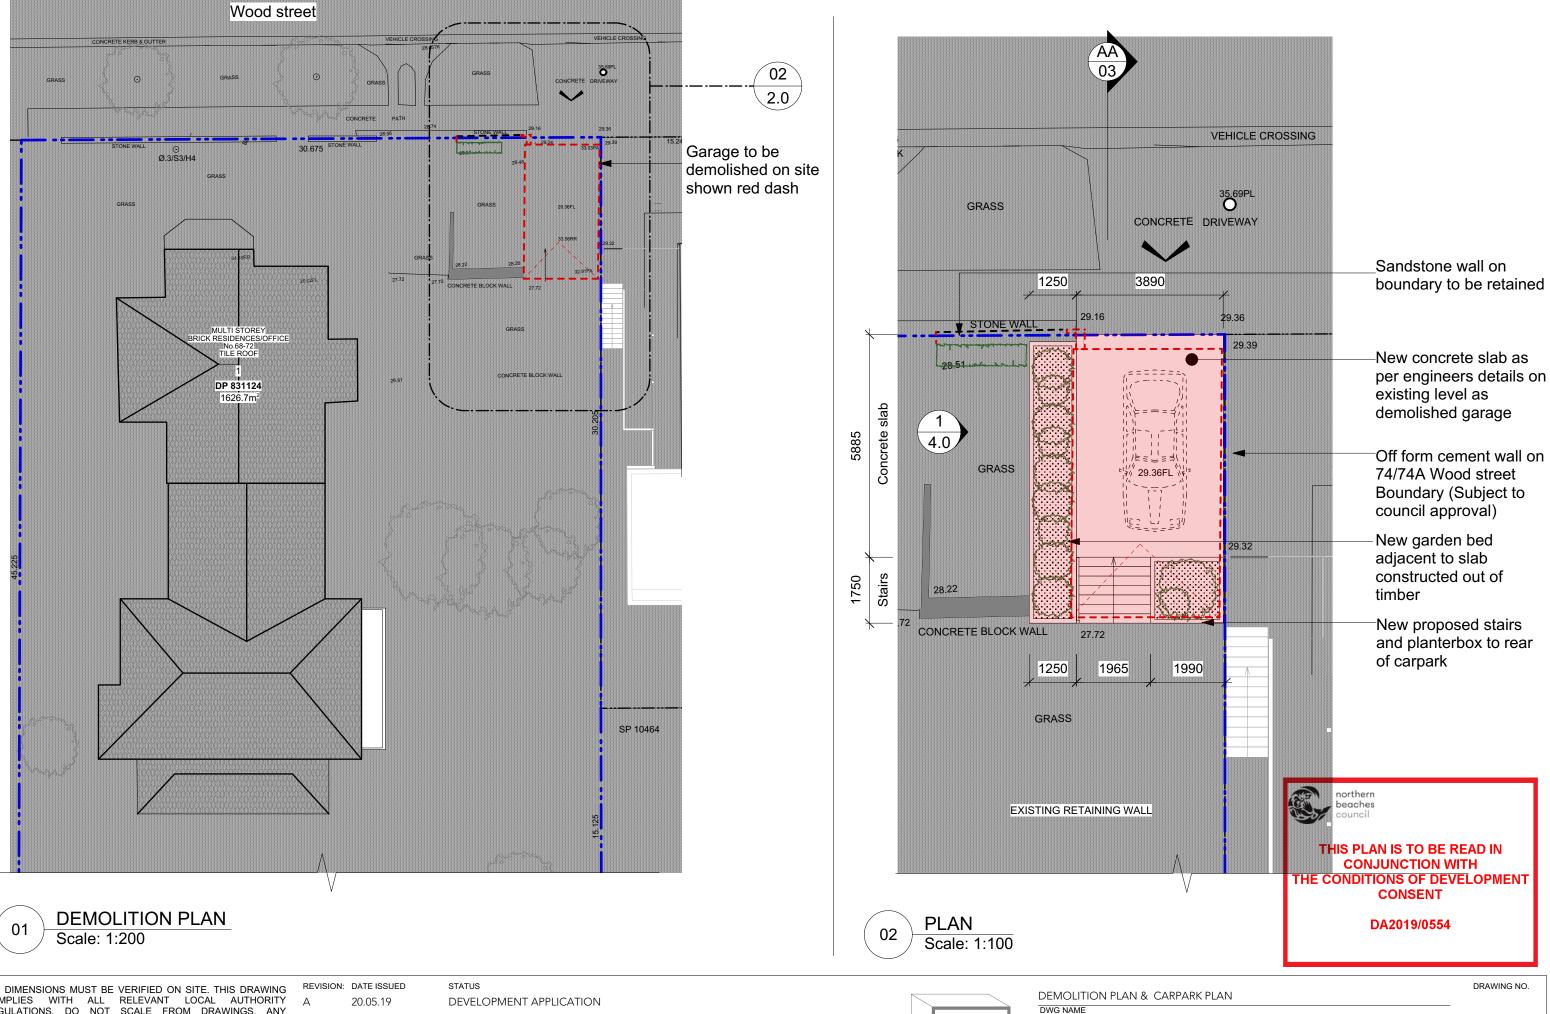

20.05.19

**DEVELOPMENT APPLICATION** 

| DRAWING     | DEMOLITION PLAN & CARPARK PLAN |          |          |            |
|-------------|--------------------------------|----------|----------|------------|
|             |                                |          |          | DWG NAME   |
| _ 2 0       | 72 Wood Street, Manly          |          |          |            |
| $ \angle.0$ |                                |          | ADDRESS  | CLIENT     |
|             | 1:100                          | ZS       | 30.05.19 | MAN100     |
|             | SCALE                          | DRAWN BY | DATE     | PROJECT NO |