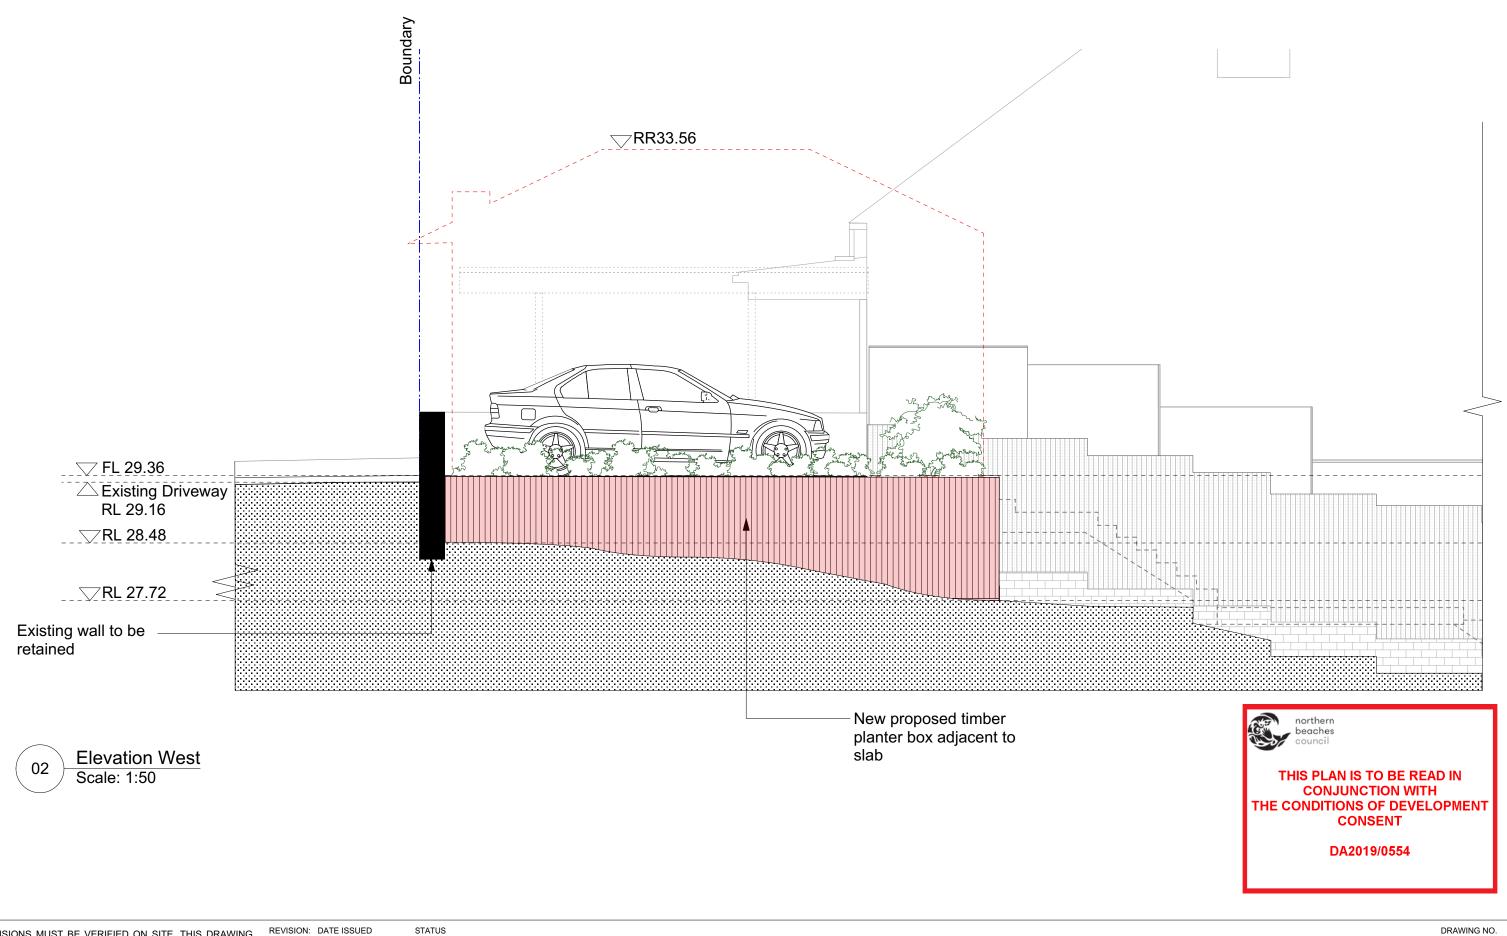

A 30.05.19

DEVELOPMENT APPLICATION

zeesey interiors 0401299459

PROJECT NO

| SECTION | DWG NAME | | 72 Wood Street, Manly | CLIENT | ADDRESS | 1:50 |

DRAWN BY

SCALE

DATE