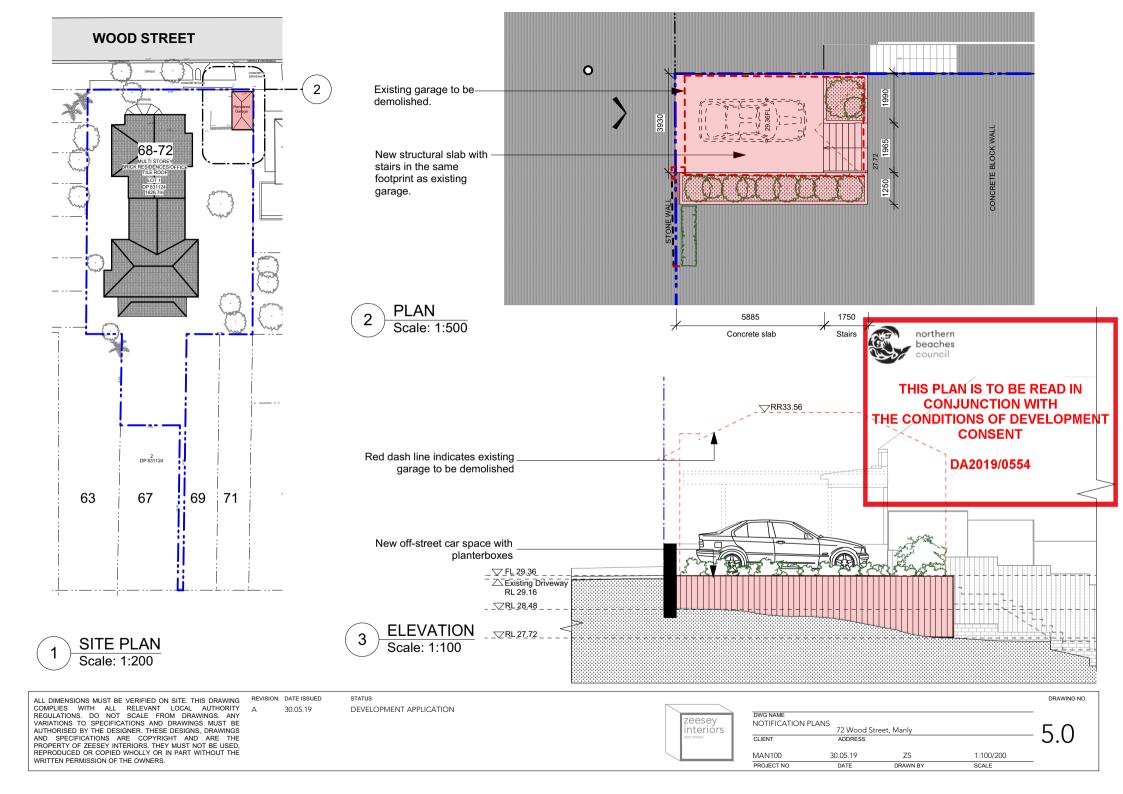

20.05.19

**DEVELOPMENT APPLICATION** 

| DRAWING     | DEMOLITION PLAN & CARPARK PLAN |          |          |            |
|-------------|--------------------------------|----------|----------|------------|
|             |                                |          |          | DWG NAME   |
| _ 2 0       | 72 Wood Street, Manly          |          |          |            |
| $ \angle.0$ |                                |          | ADDRESS  | CLIENT     |
|             | 1:100                          | ZS       | 30.05.19 | MAN100     |
|             | SCALE                          | DRAWN BY | DATE     | PROJECT NO |