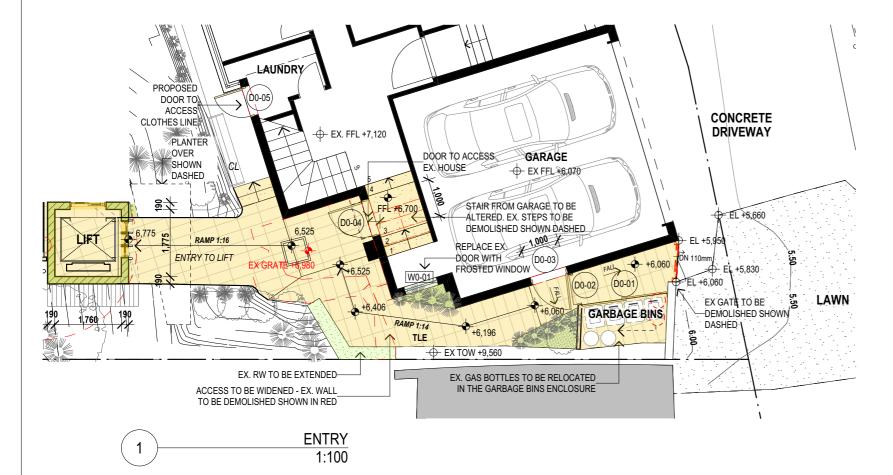

MATTHEWS RESIDENCE

13A OCEAN ROAD PALM BEACH NSW

FLOOR PLANS-ENTRY PLAN AND MAINTENANCE ACCESS **DEVELOPMENT APPLICATION** 

Paper Size: A3 Date Printed: 28,07,2016 Drawn By: CS Checked By: MM Drawing #: Rev: Proiect No: 1408 DA02.02\_A