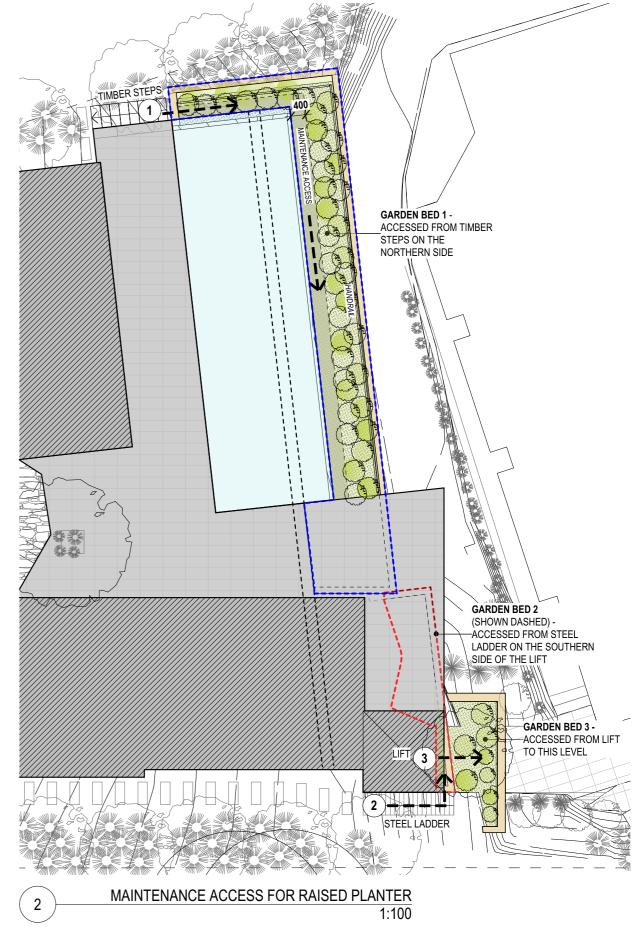

MATTHEWS RESIDENCE

13A OCEAN ROAD PALM BEACH NSW

FLOOR PLANS-ENTRY PLAN AND MAINTENANCE ACCESS **DEVELOPMENT APPLICATION** 

Paper Size: A3 Date Printed: 28,07,2016 Drawn By: CS Checked By: MM Drawing #: Rev: Proiect No: 1408 DA02.02\_A