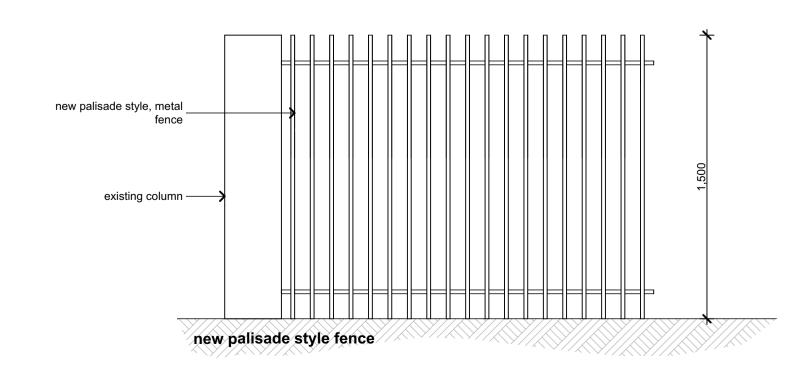

(Boundary Fence not shown for clarity)

bal(1) Glass Balustrade (Room 1, 2 & 3)

bal(2) Metal Balustrade (Room 4 & 5)

new picket style fence to match existing

Balustrade & Fence Detail

Stanton Dahl & Associates Pty Limited. ABN 32 002 261 396 Nominated Architects : D.P Stanton 3642, S.M Evans 7686 © Copyright 2022 Stanton Dahl