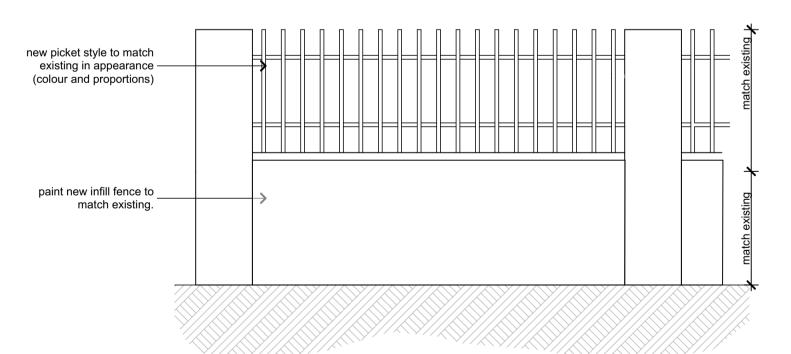

(Boundary Fence not shown for clarity)

bal(1) Glass Balustrade (Room 1, 2 & 3)

bal(2) Metal Balustrade (Room 4 & 5)

new picket style fence to match existing

Balustrade & Fence Detail

Stanton Dahl & Associates Pty Limited. ABN 32 002 261 396 Nominated Architects : D.P Stanton 3642, S.M Evans 7686 © Copyright 2022 Stanton Dahl