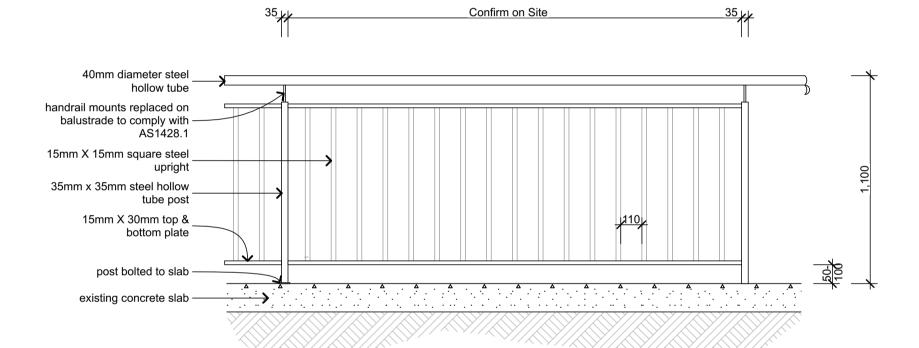

(Boundary Fence not shown for clarity)

bal(1) Glass Balustrade (Room 1, 2 & 3)

bal(2) Metal Balustrade (Room 4 & 5)

new picket style fence to match existing

Balustrade & Fence Detail

Stanton Dahl & Associates Pty Limited. ABN 32 002 261 396 Nominated Architects : D.P Stanton 3642, S.M Evans 7686 © Copyright 2022 Stanton Dahl