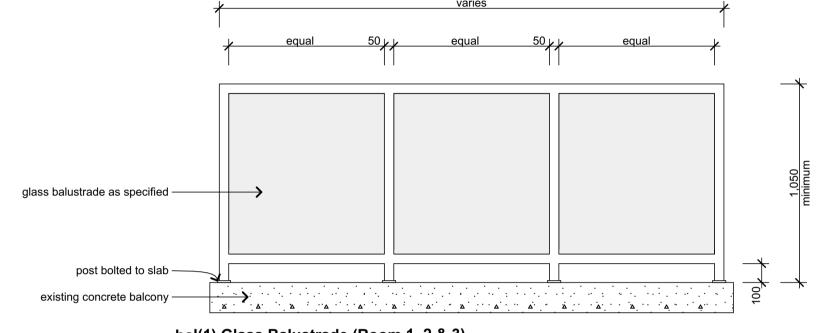

(Boundary Fence not shown for clarity)

bal(1) Glass Balustrade (Room 1, 2 & 3)

bal(2) Metal Balustrade (Room 4 & 5)

new picket style fence to match existing

Balustrade & Fence Detail

Stanton Dahl & Associates Pty Limited. ABN 32 002 261 396 Nominated Architects : D.P Stanton 3642, S.M Evans 7686 © Copyright 2022 Stanton Dahl