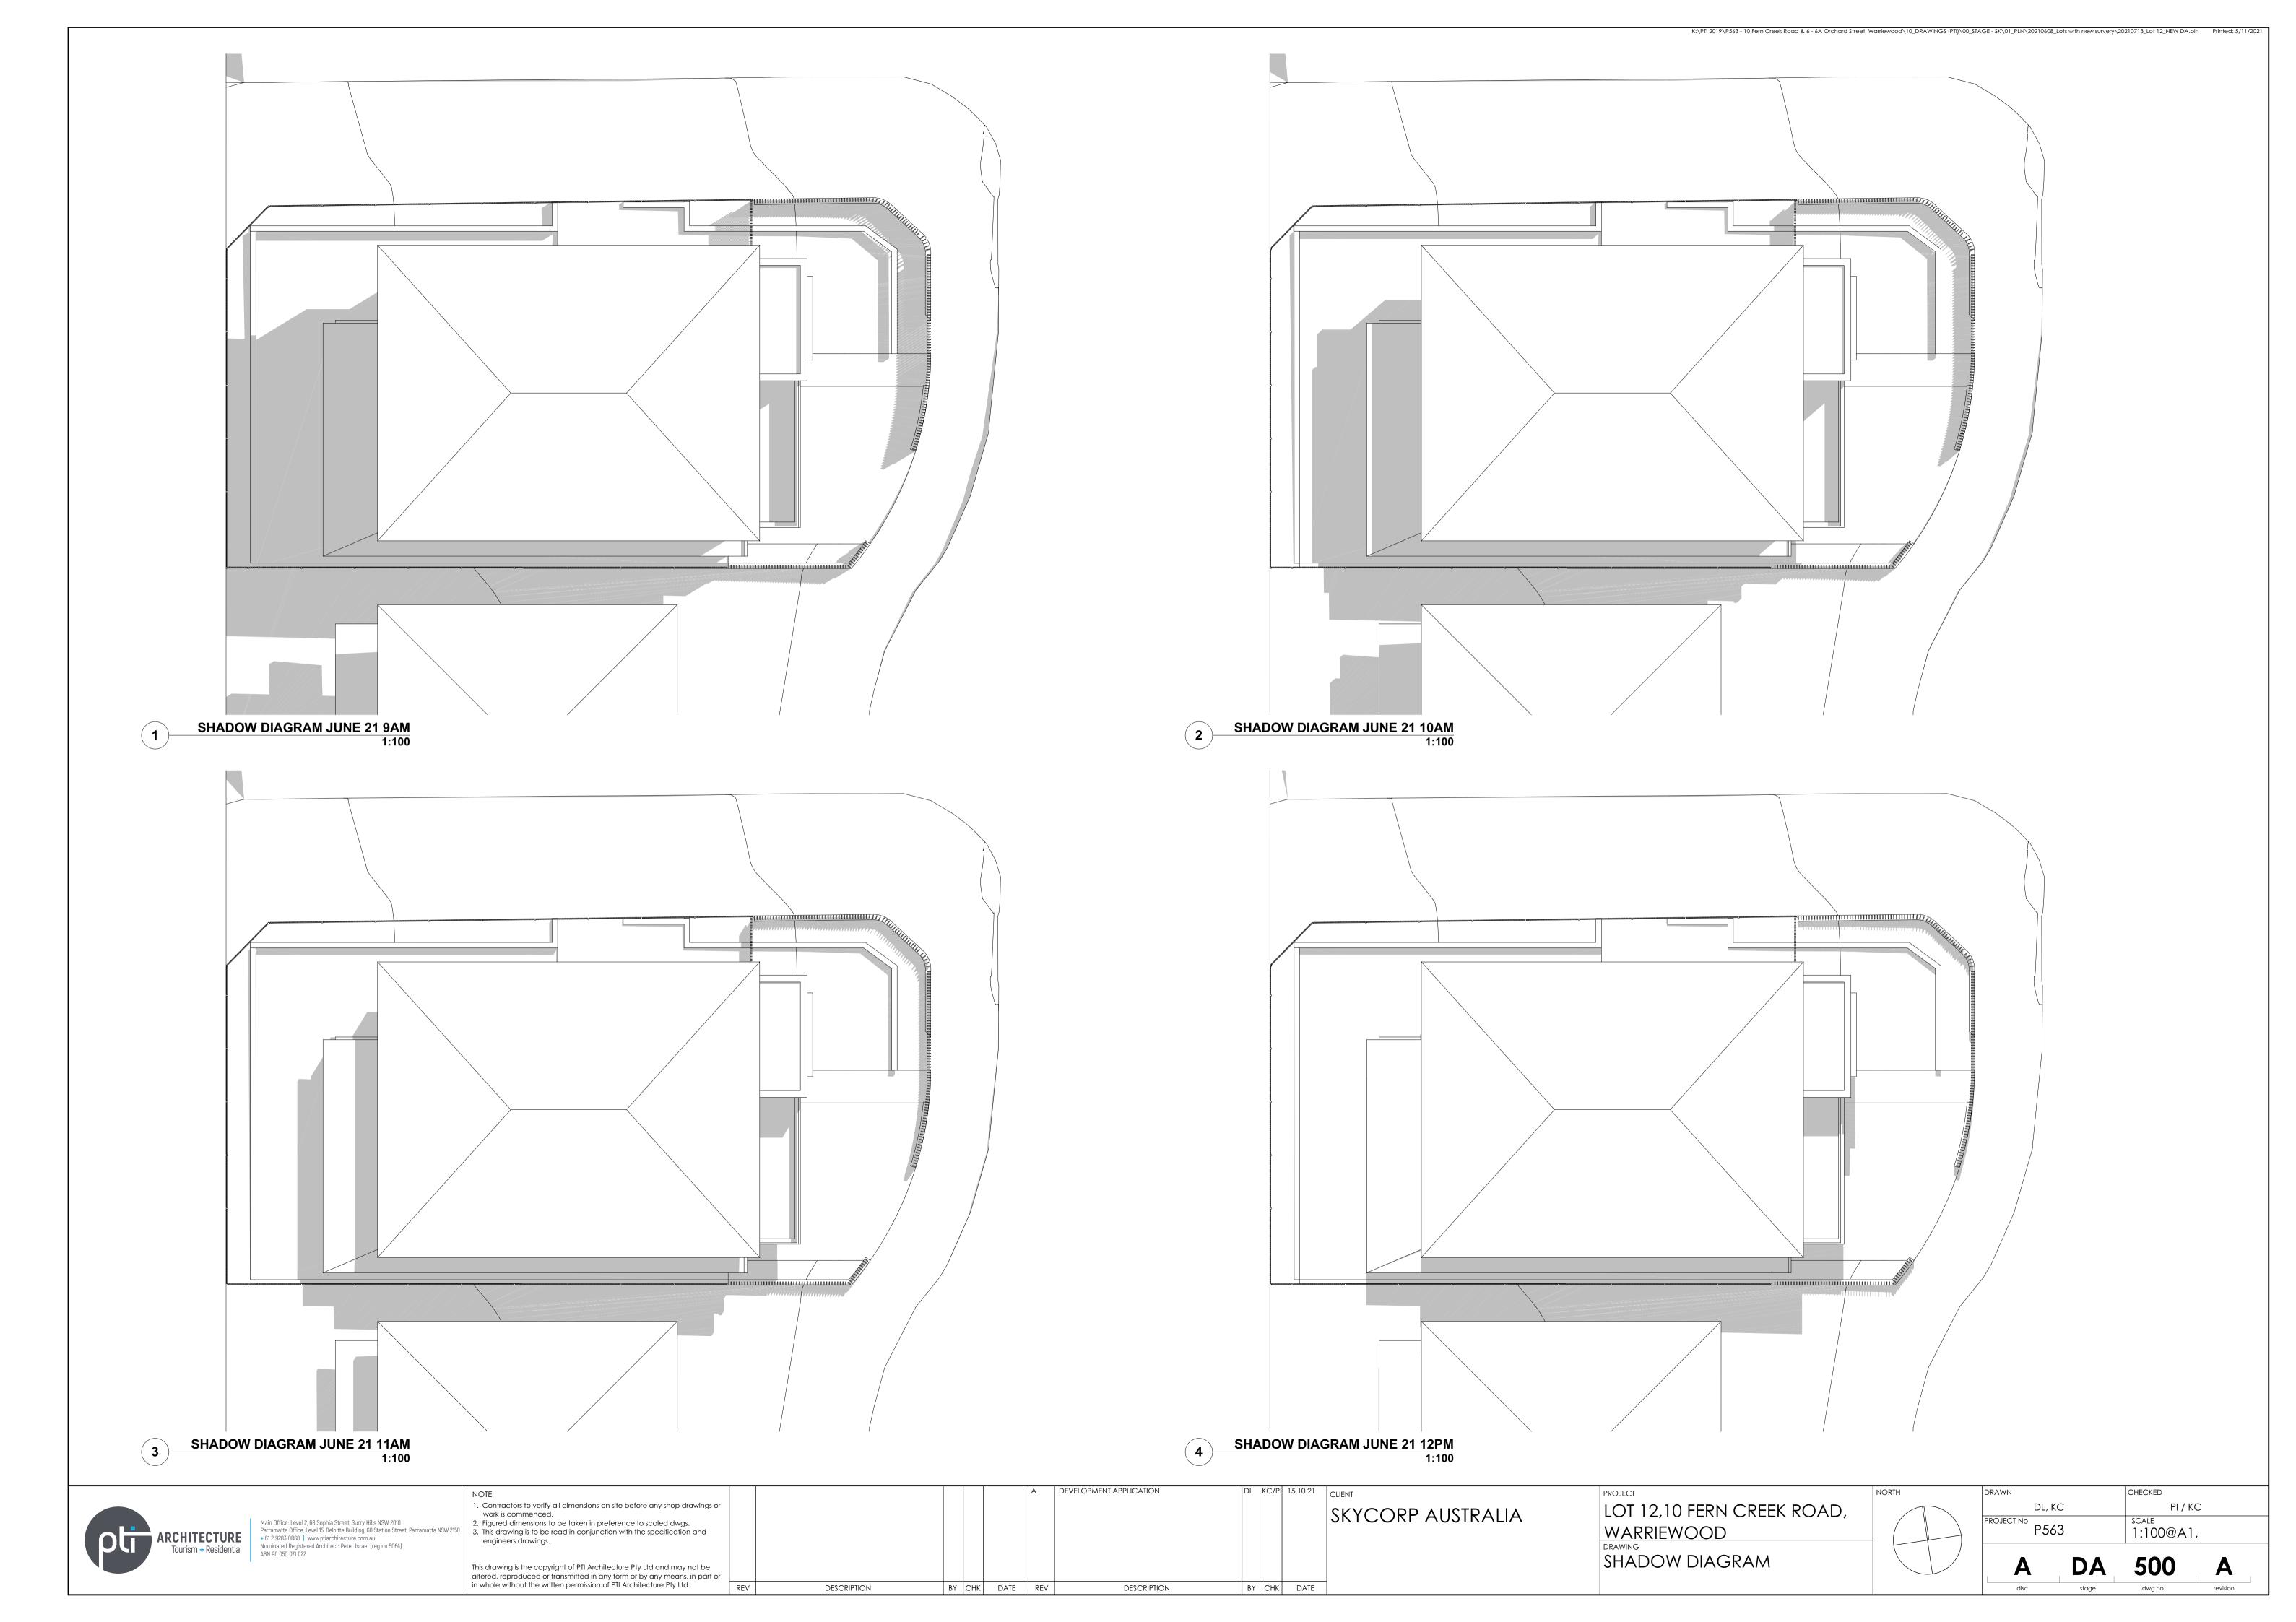

| DRAWING LIST |                    |
|--------------|--------------------|
| DRAWING No.  | DRAWING LIST       |
| 000          | COVER PAGE         |
| 005          | BASIX COMMITMENT   |
| 010          | LOCATION PLAN      |
| 020          | CUT&FILL PLAN      |
| 050          | SITE ANALYSIS PLAN |
| 120          | GROUND FLOOR PLAN  |
| 130          | LEVEL 1 FLOOR PLAN |
| 140          | ROOF PLAN          |
| 200          | ELEVATION          |
| 210          | ELEVATION          |
| 300          | SECTION            |
| 500          | SHADOW DIAGRAM     |
| 510          | SHADOW DIAGRAM     |
| 600          | AREA CALCULATION   |