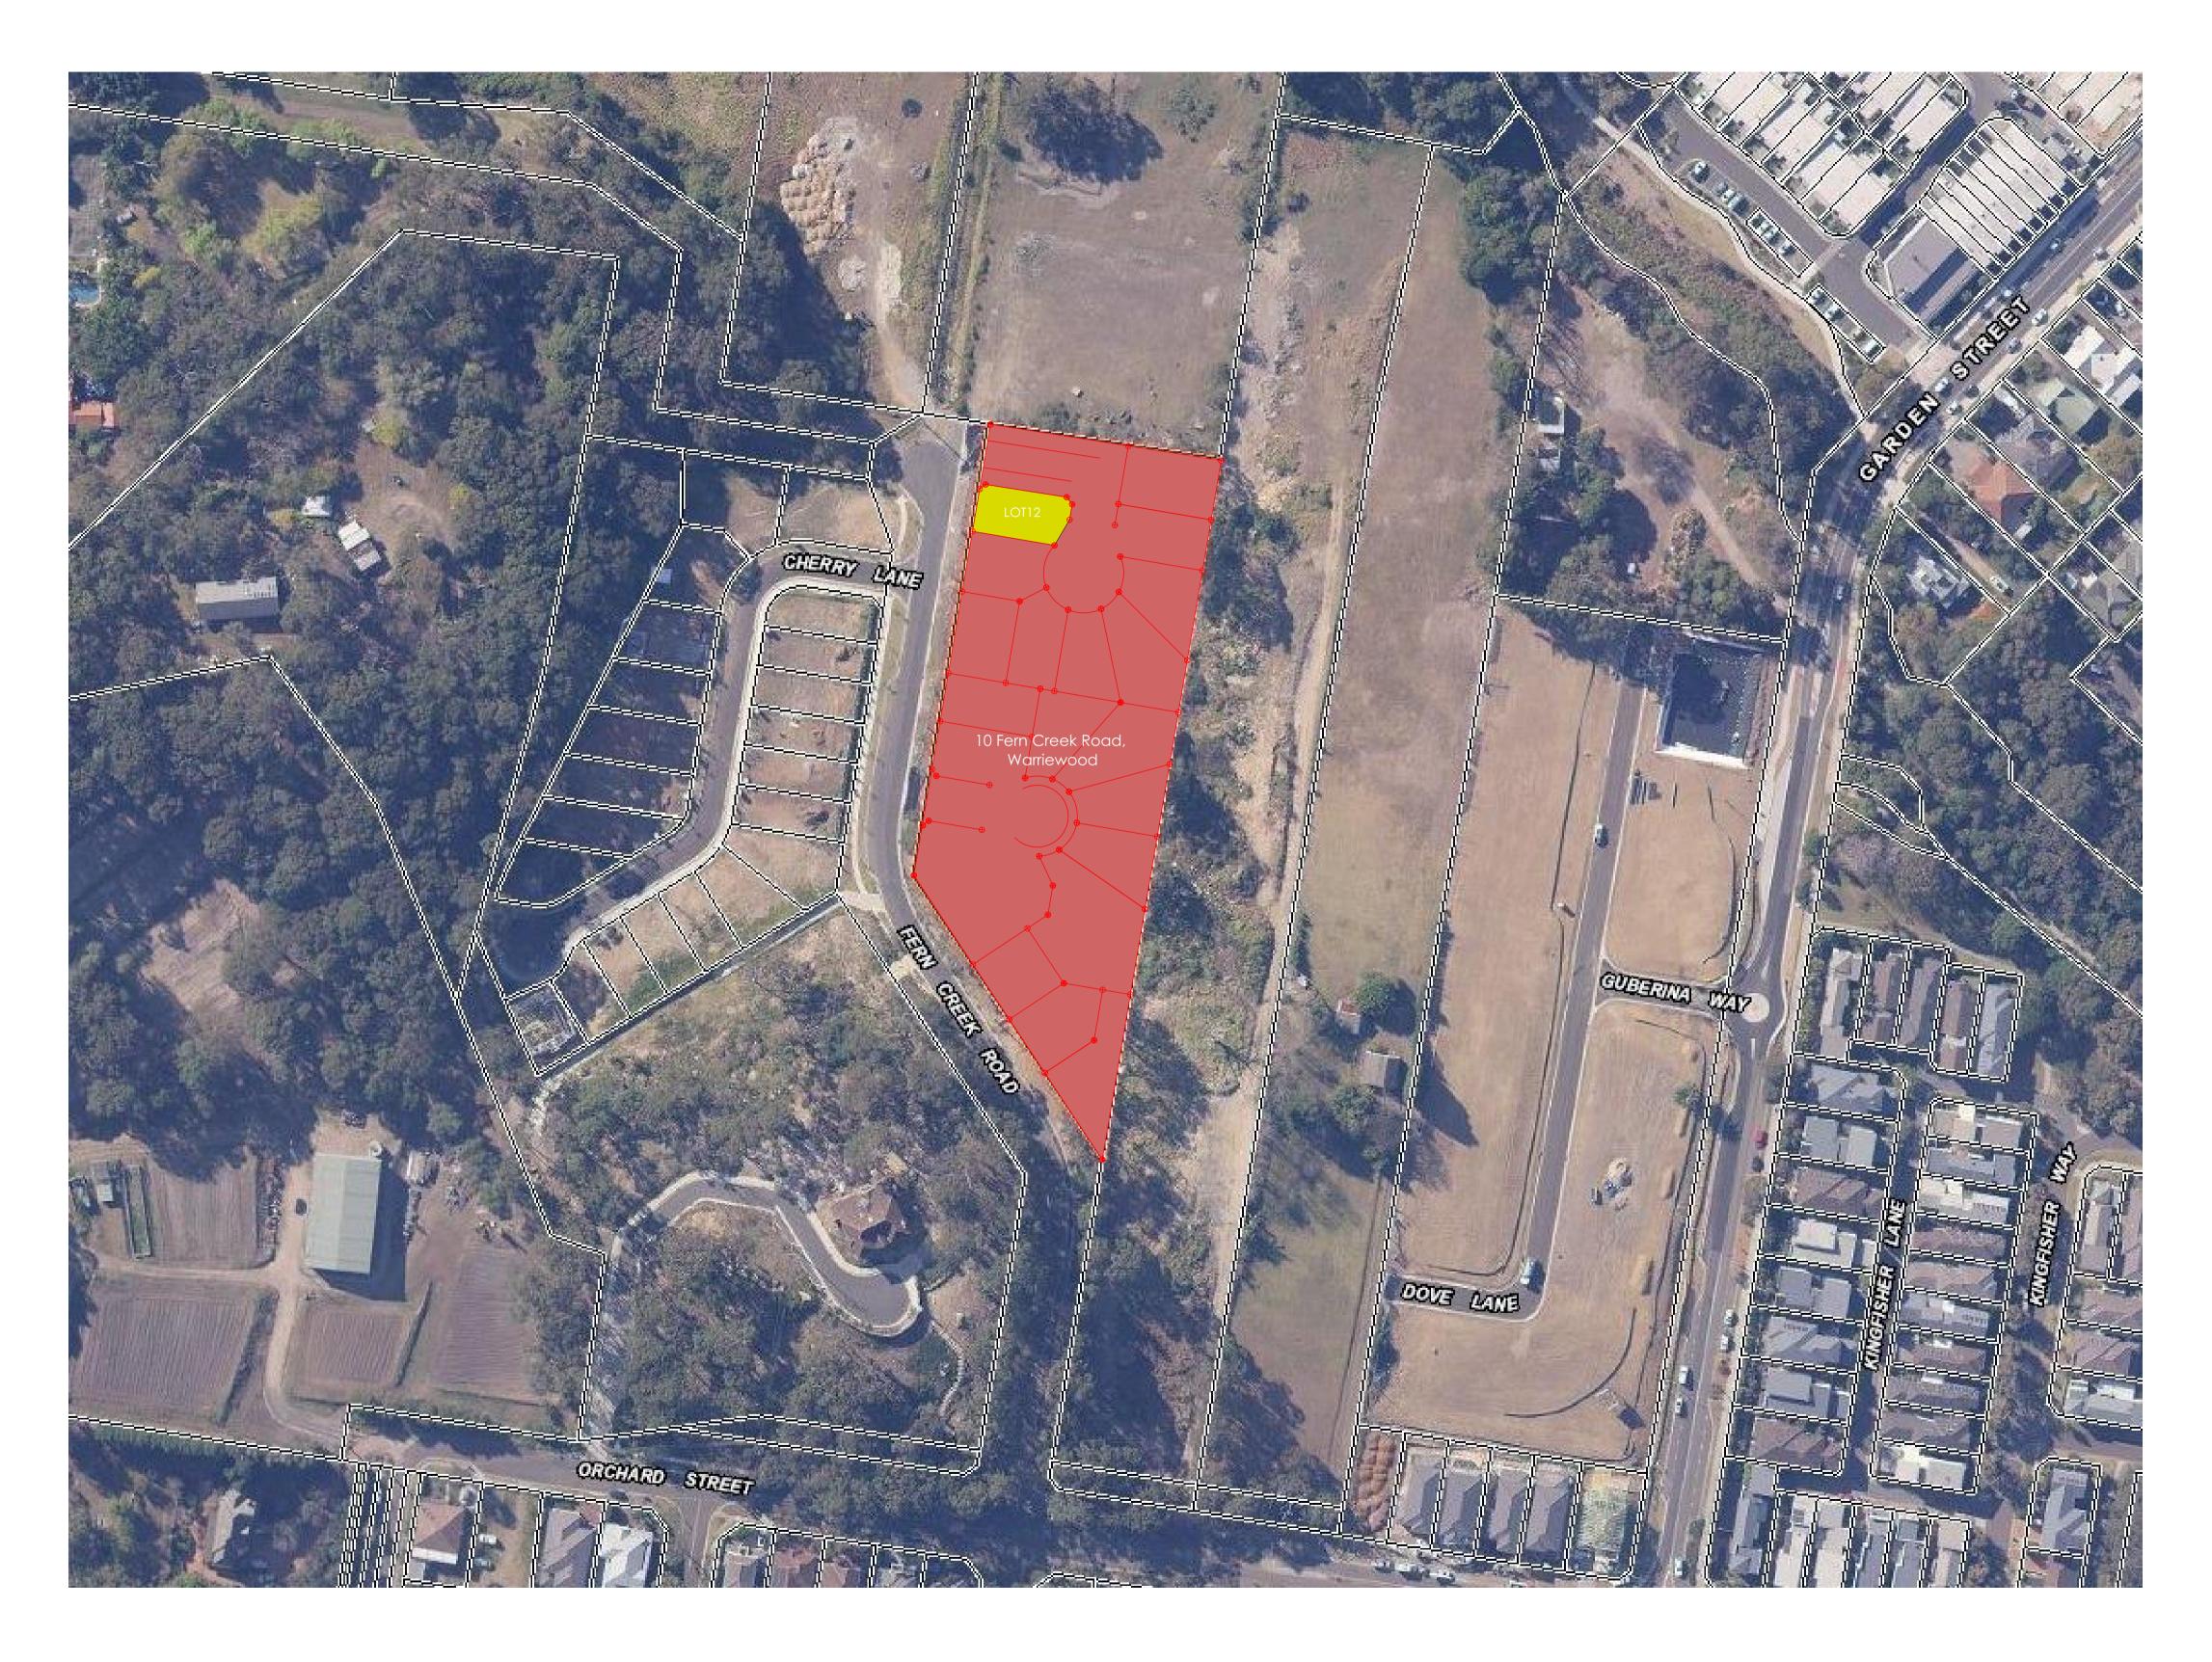

# DEVELOPMENT APPLICATION PROPOSED DWELLING AT LOT 12, 10 FERN CREEK ROAD, WARRIEWOOD

PREPARED FOR

SKYCORP AUSTRALIA

| WATER              |
|--------------------|
| Fixture            |
| Ratir              |
| Alternate water so |
| Rain Water Tank    |
| Swimming pool      |
|                    |
| ENERGY             |
| Hot wat            |
|                    |
| Mech. Ventilatio   |
| Ва                 |
| L'd                |
| Kitche             |
| Cooling Syste      |
|                    |
| Heating Syste      |
|                    |
| Artificial Lightin |
|                    |
| Othe               |
|                    |
|                    |
| THERMAL            |
|                    |
|                    |
|                    |
|                    |
|                    |