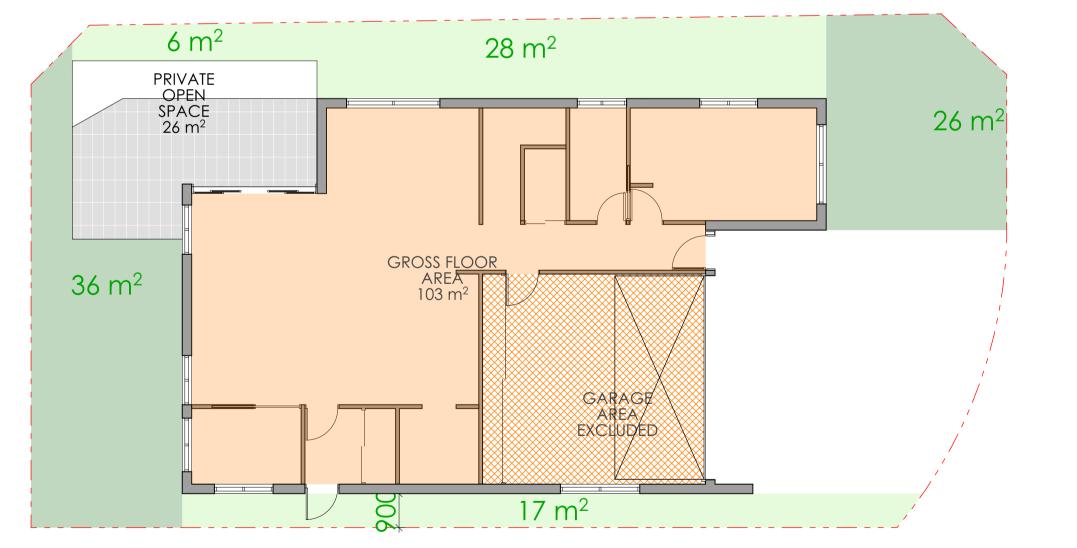

| DRAWING LIST |                    |
|--------------|--------------------|
| DRAWING No.  | DRAWING LIST       |
| 000          | COVER PAGE         |
| 005          | BASIX COMMITMENT   |
| 010          | LOCATION PLAN      |
| 020          | CUT&FILL PLAN      |
| 050          | SITE ANALYSIS PLAN |
| 120          | GROUND FLOOR PLAN  |
| 130          | LEVEL 1 FLOOR PLAN |
| 140          | ROOF PLAN          |
| 200          | ELEVATION          |
| 210          | ELEVATION          |
| 300          | SECTION            |
| 500          | SHADOW DIAGRAM     |
| 510          | SHADOW DIAGRAM     |
| 600          | AREA CALCULATION   |