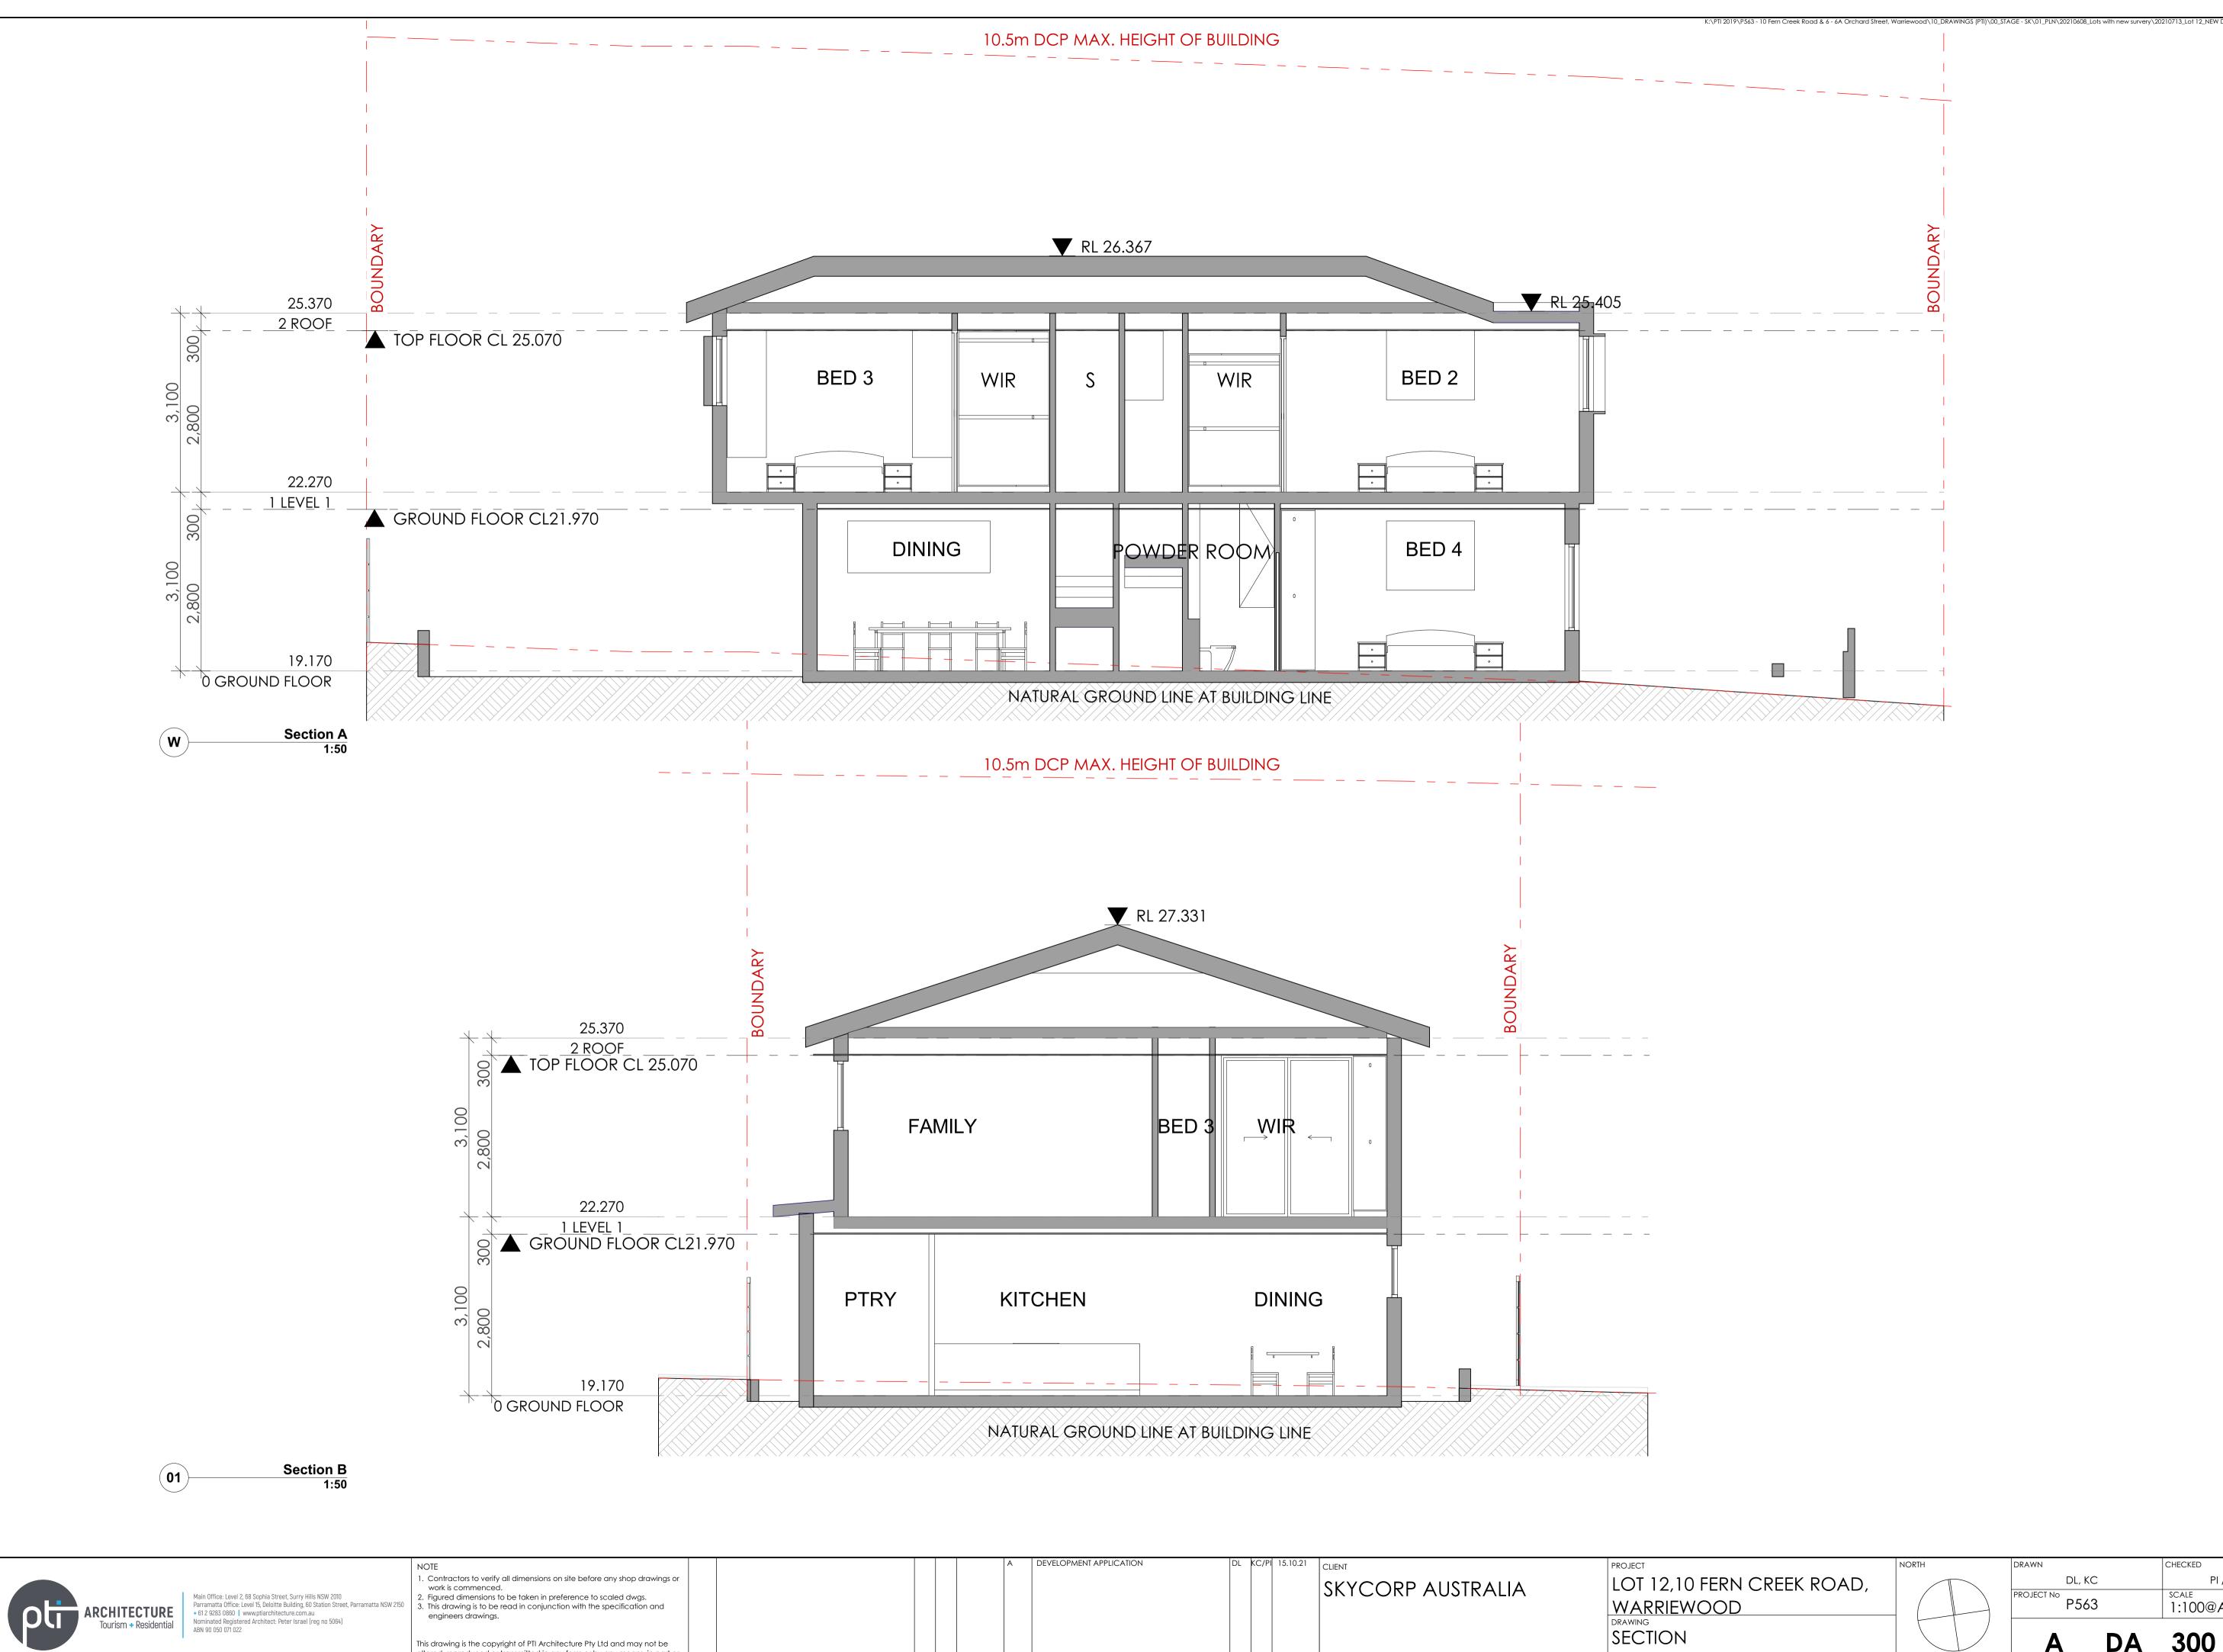

| DRAWING LIST |                    |
|--------------|--------------------|
| DRAWING No.  | DRAWING LIST       |
| 000          | COVER PAGE         |
| 005          | BASIX COMMITMENT   |
| 010          | LOCATION PLAN      |
| 020          | CUT&FILL PLAN      |
| 050          | SITE ANALYSIS PLAN |
| 120          | GROUND FLOOR PLAN  |
| 130          | LEVEL 1 FLOOR PLAN |
| 140          | ROOF PLAN          |
| 200          | ELEVATION          |
| 210          | ELEVATION          |
| 300          | SECTION            |
| 500          | SHADOW DIAGRAM     |
| 510          | SHADOW DIAGRAM     |
| 600          | AREA CALCULATION   |