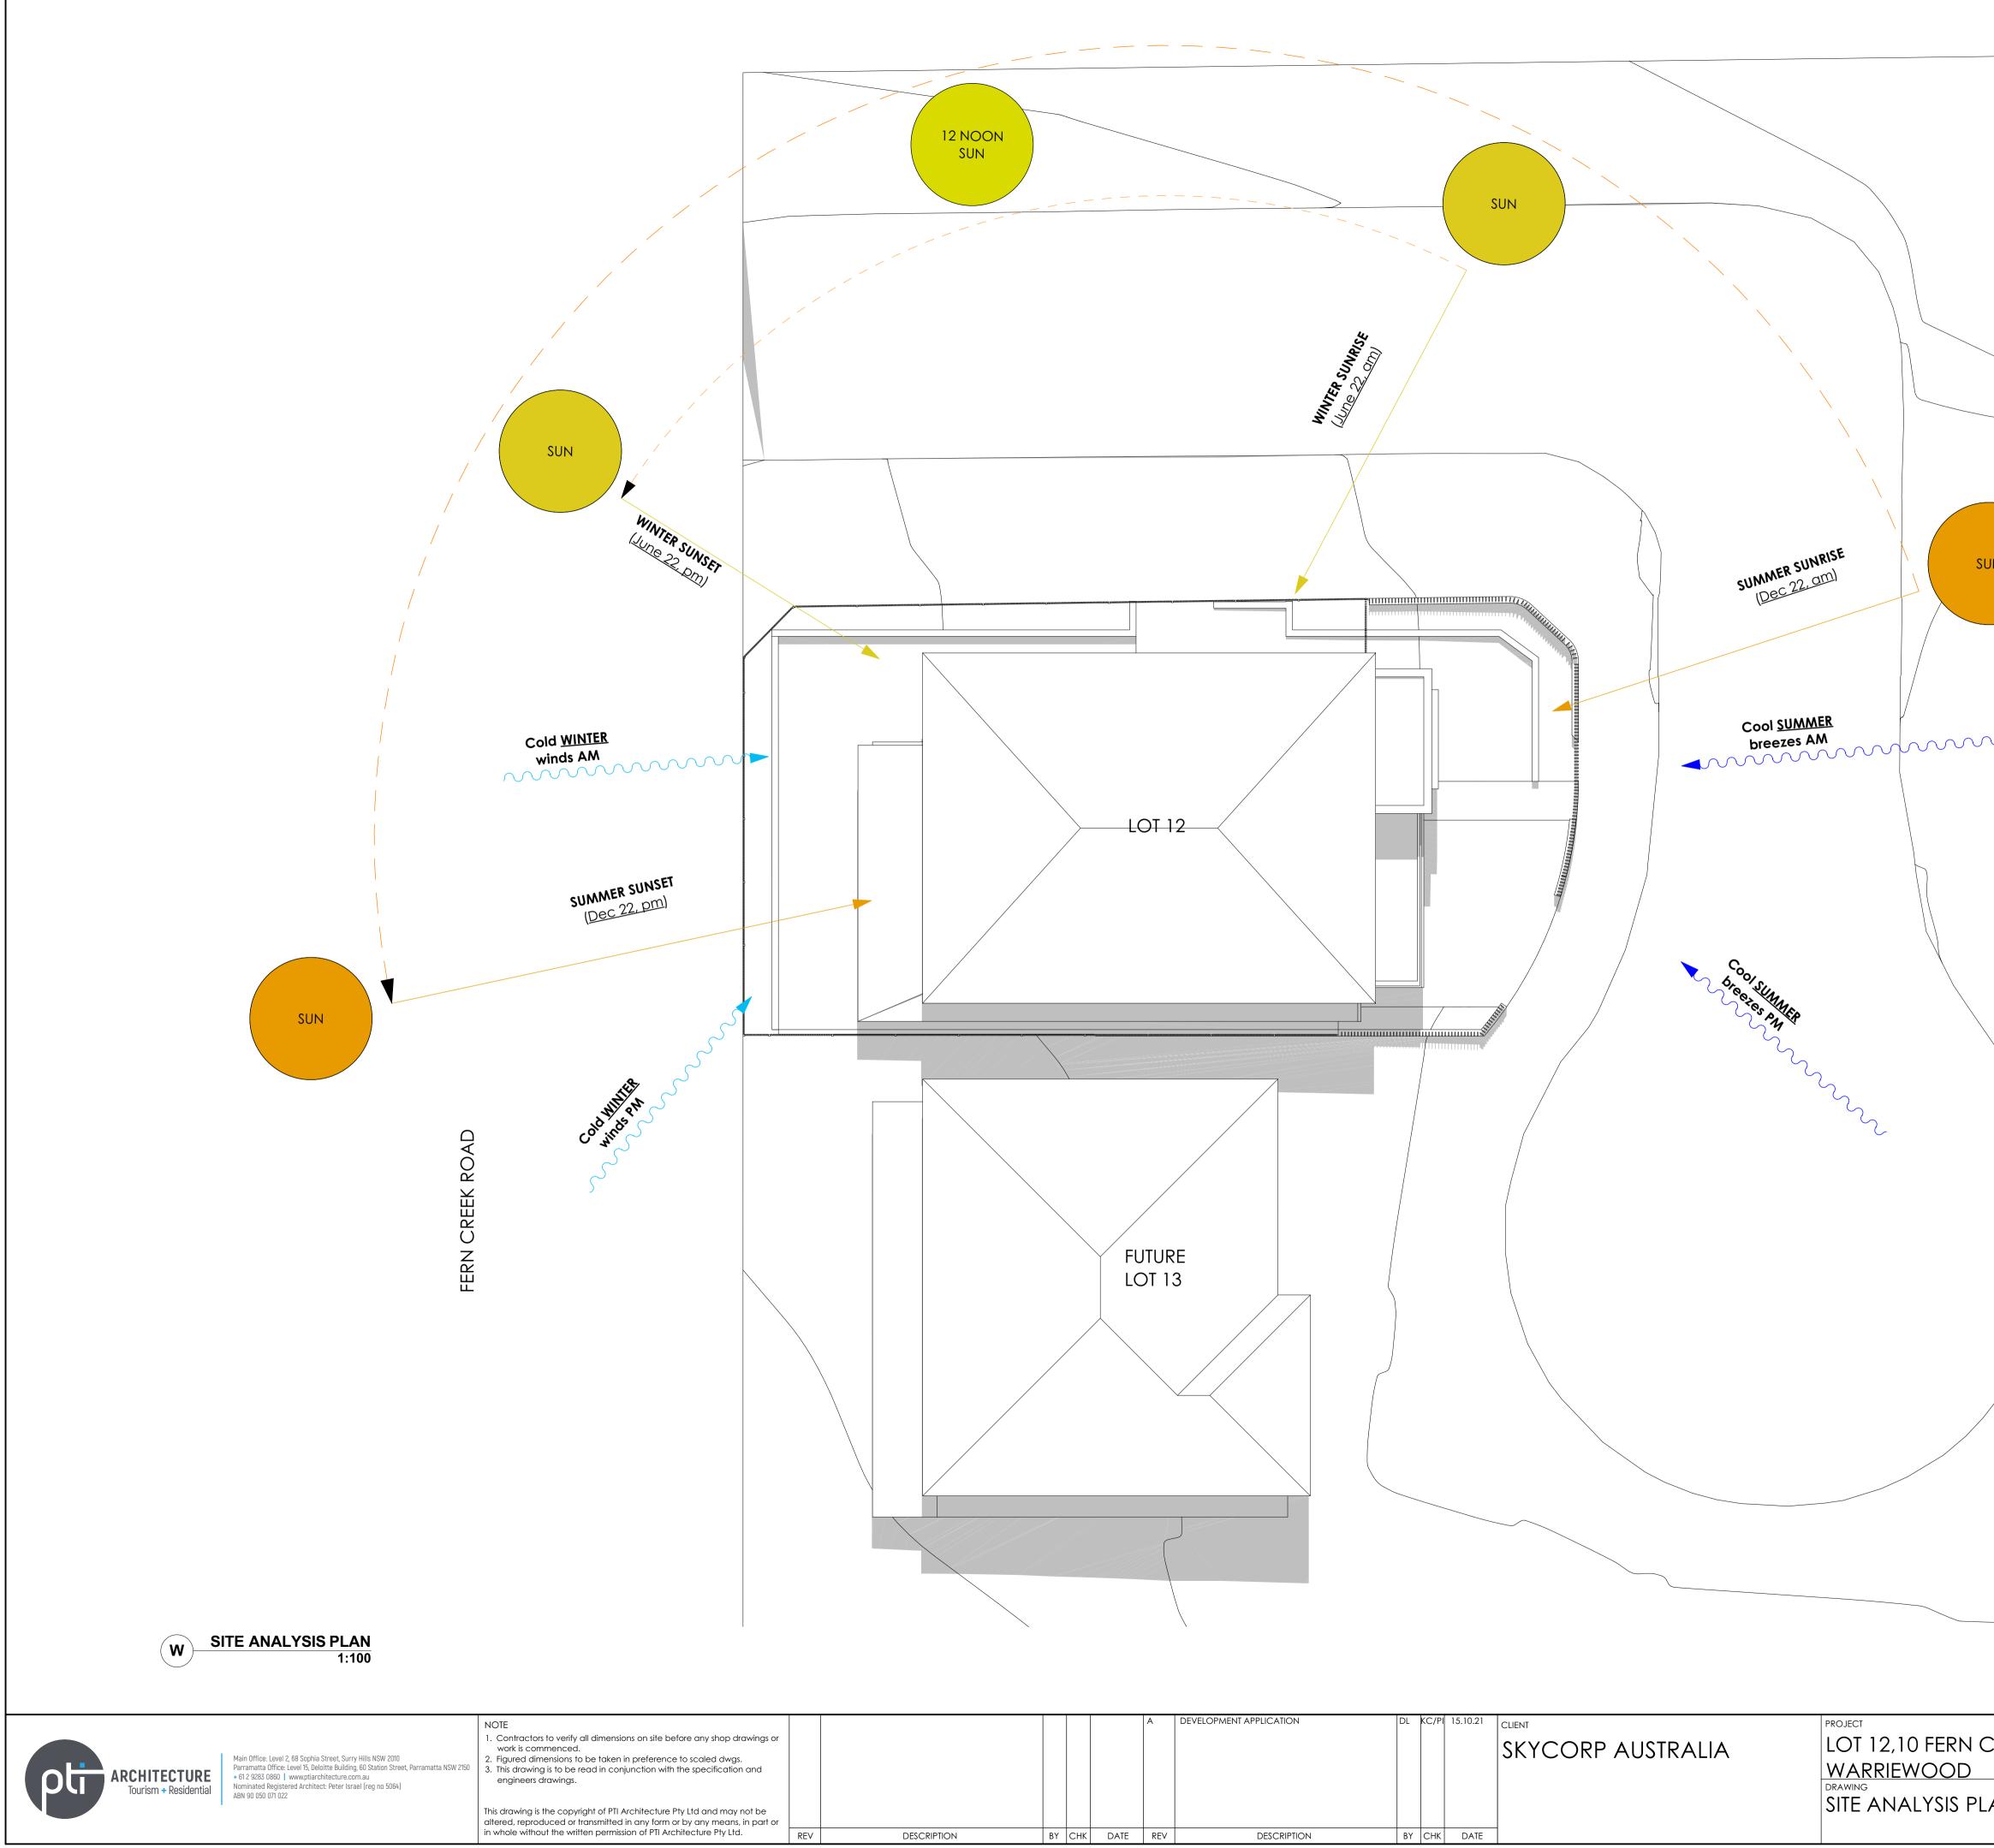

| DRAWING LIST |                    |
|--------------|--------------------|
| DRAWING No.  | DRAWING LIST       |
| 000          | COVER PAGE         |
| 005          | BASIX COMMITMENT   |
| 010          | LOCATION PLAN      |
| 020          | CUT&FILL PLAN      |
| 050          | SITE ANALYSIS PLAN |
| 120          | GROUND FLOOR PLAN  |
| 130          | LEVEL 1 FLOOR PLAN |
| 140          | ROOF PLAN          |
| 200          | ELEVATION          |
| 210          | ELEVATION          |
| 300          | SECTION            |
| 500          | SHADOW DIAGRAM     |
| 510          | SHADOW DIAGRAM     |
| 600          | AREA CALCULATION   |