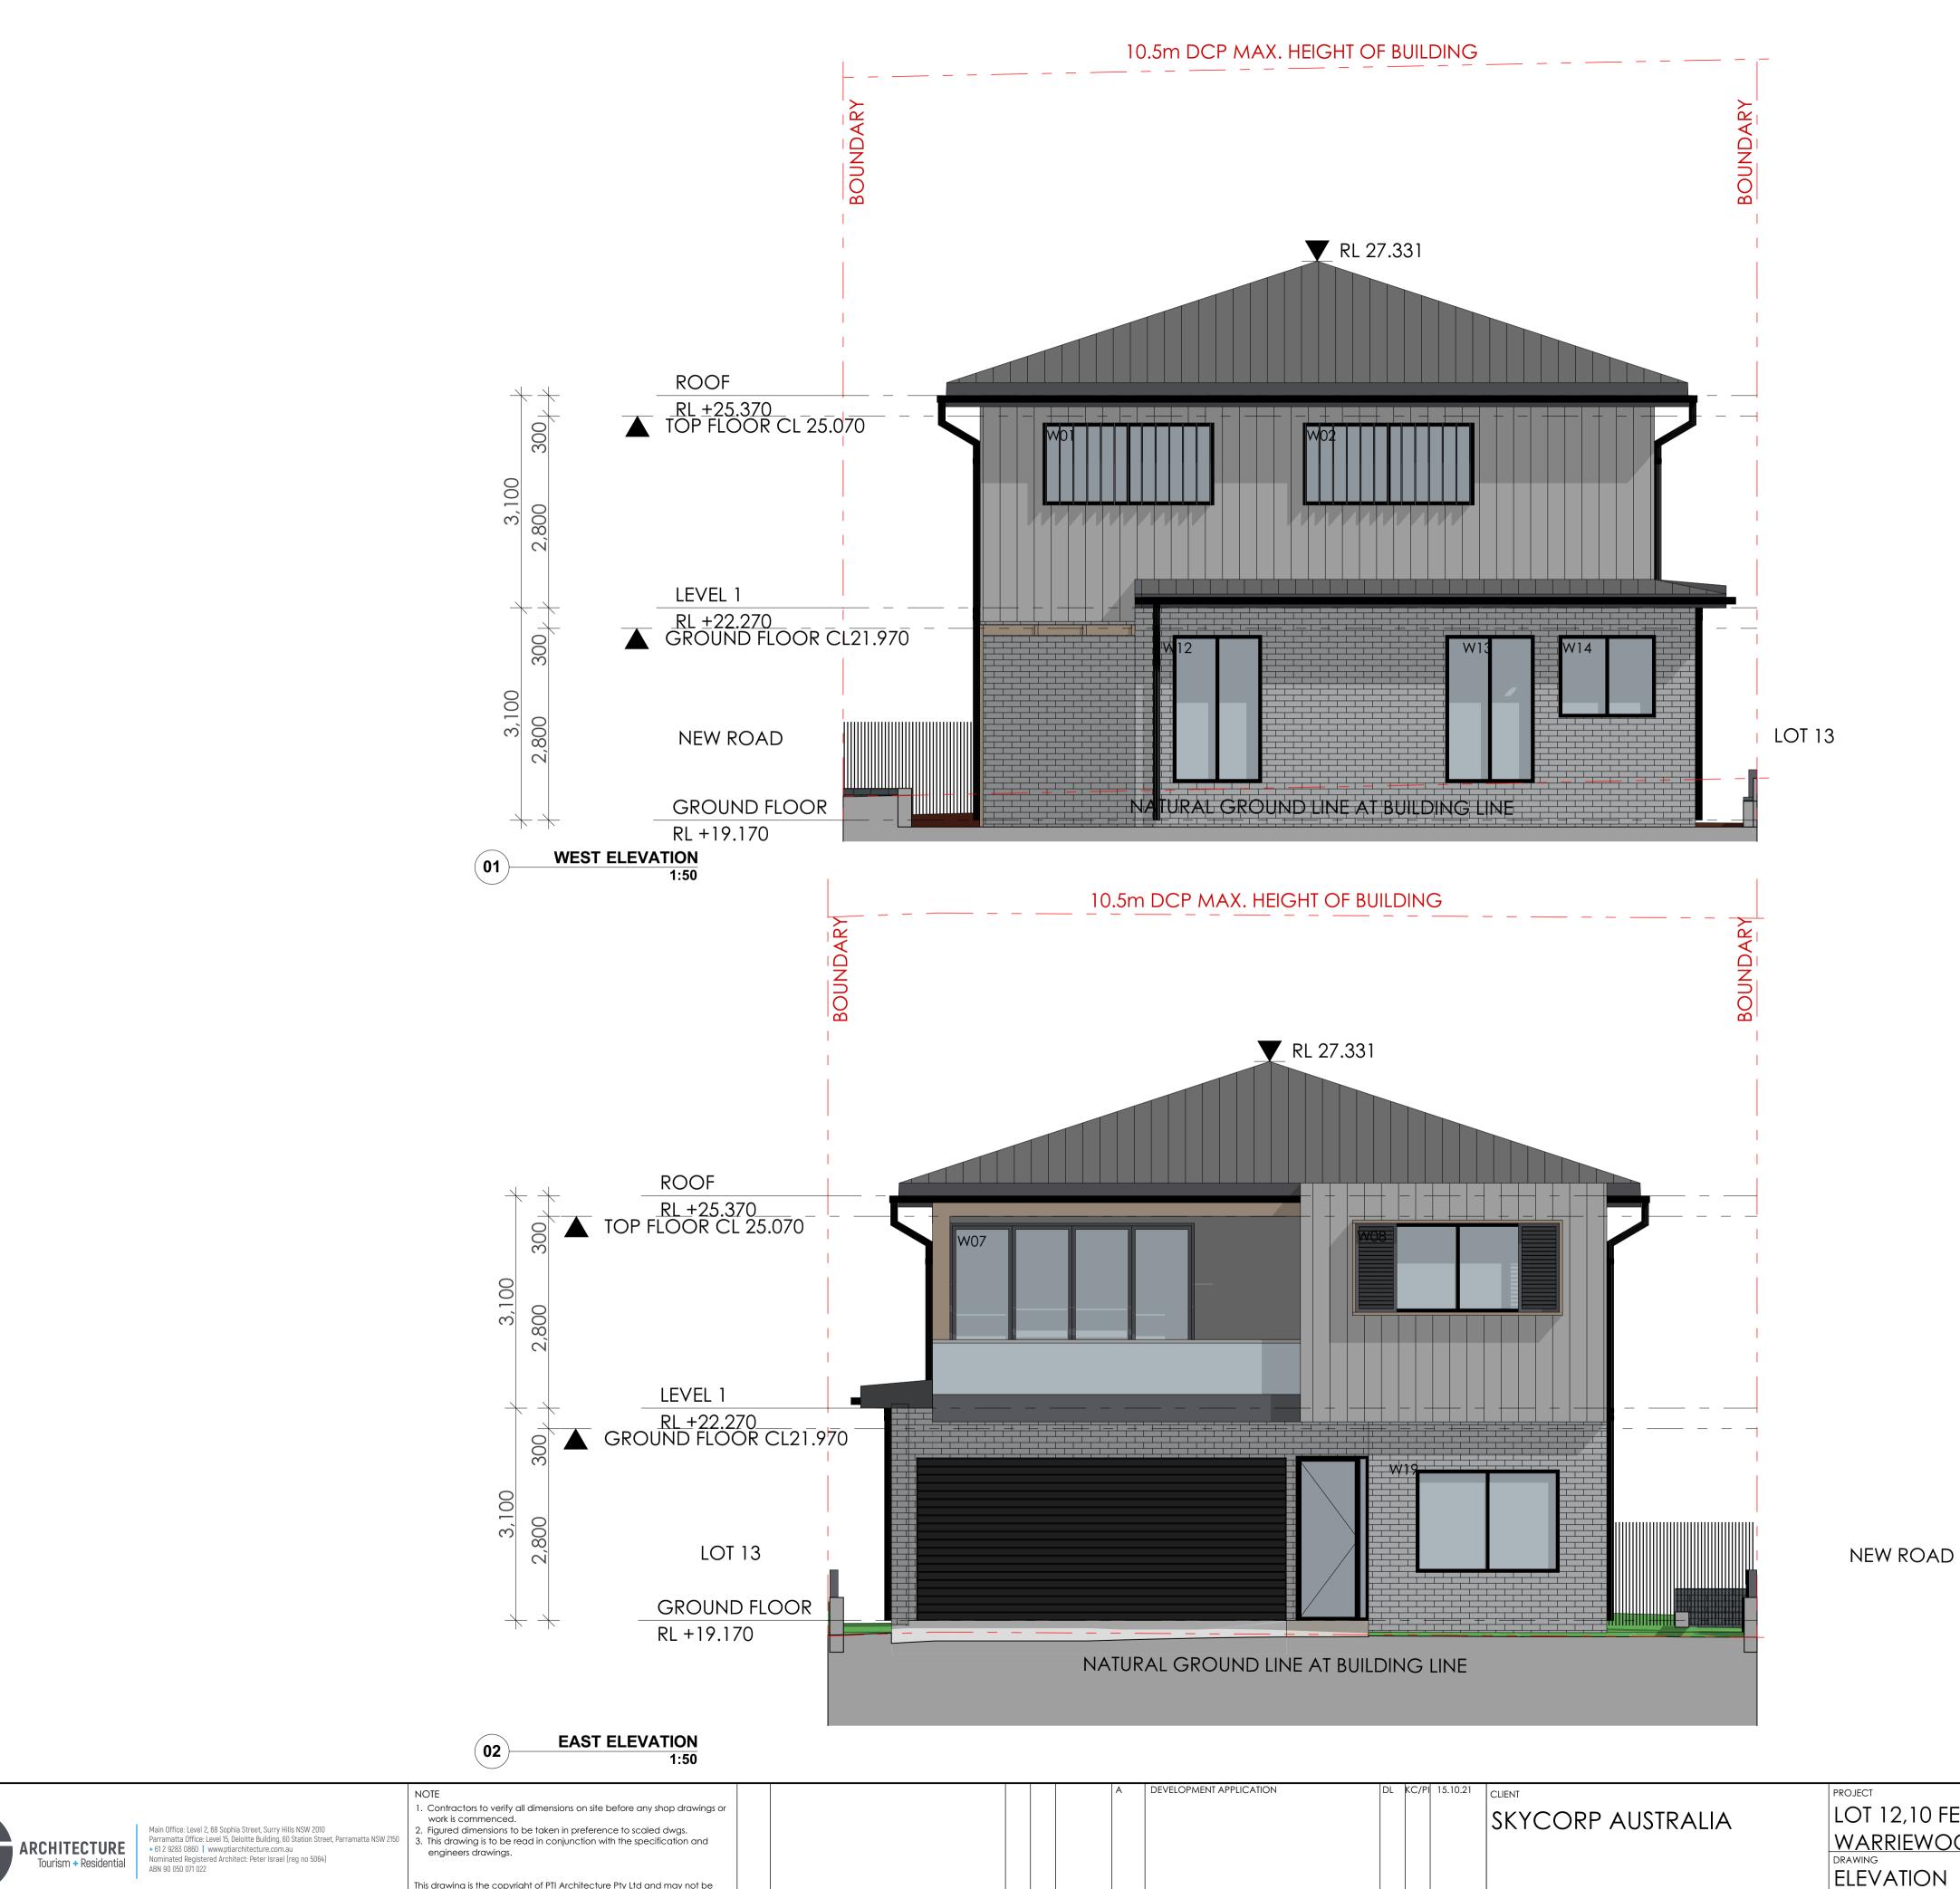

| DRAWING LIST |                    |
|--------------|--------------------|
| DRAWING No.  | DRAWING LIST       |
| 000          | COVER PAGE         |
| 005          | BASIX COMMITMENT   |
| 010          | LOCATION PLAN      |
| 020          | CUT&FILL PLAN      |
| 050          | SITE ANALYSIS PLAN |
| 120          | GROUND FLOOR PLAN  |
| 130          | LEVEL 1 FLOOR PLAN |
| 140          | ROOF PLAN          |
| 200          | ELEVATION          |
| 210          | ELEVATION          |
| 300          | SECTION            |
| 500          | SHADOW DIAGRAM     |
| 510          | SHADOW DIAGRAM     |
| 600          | AREA CALCULATION   |