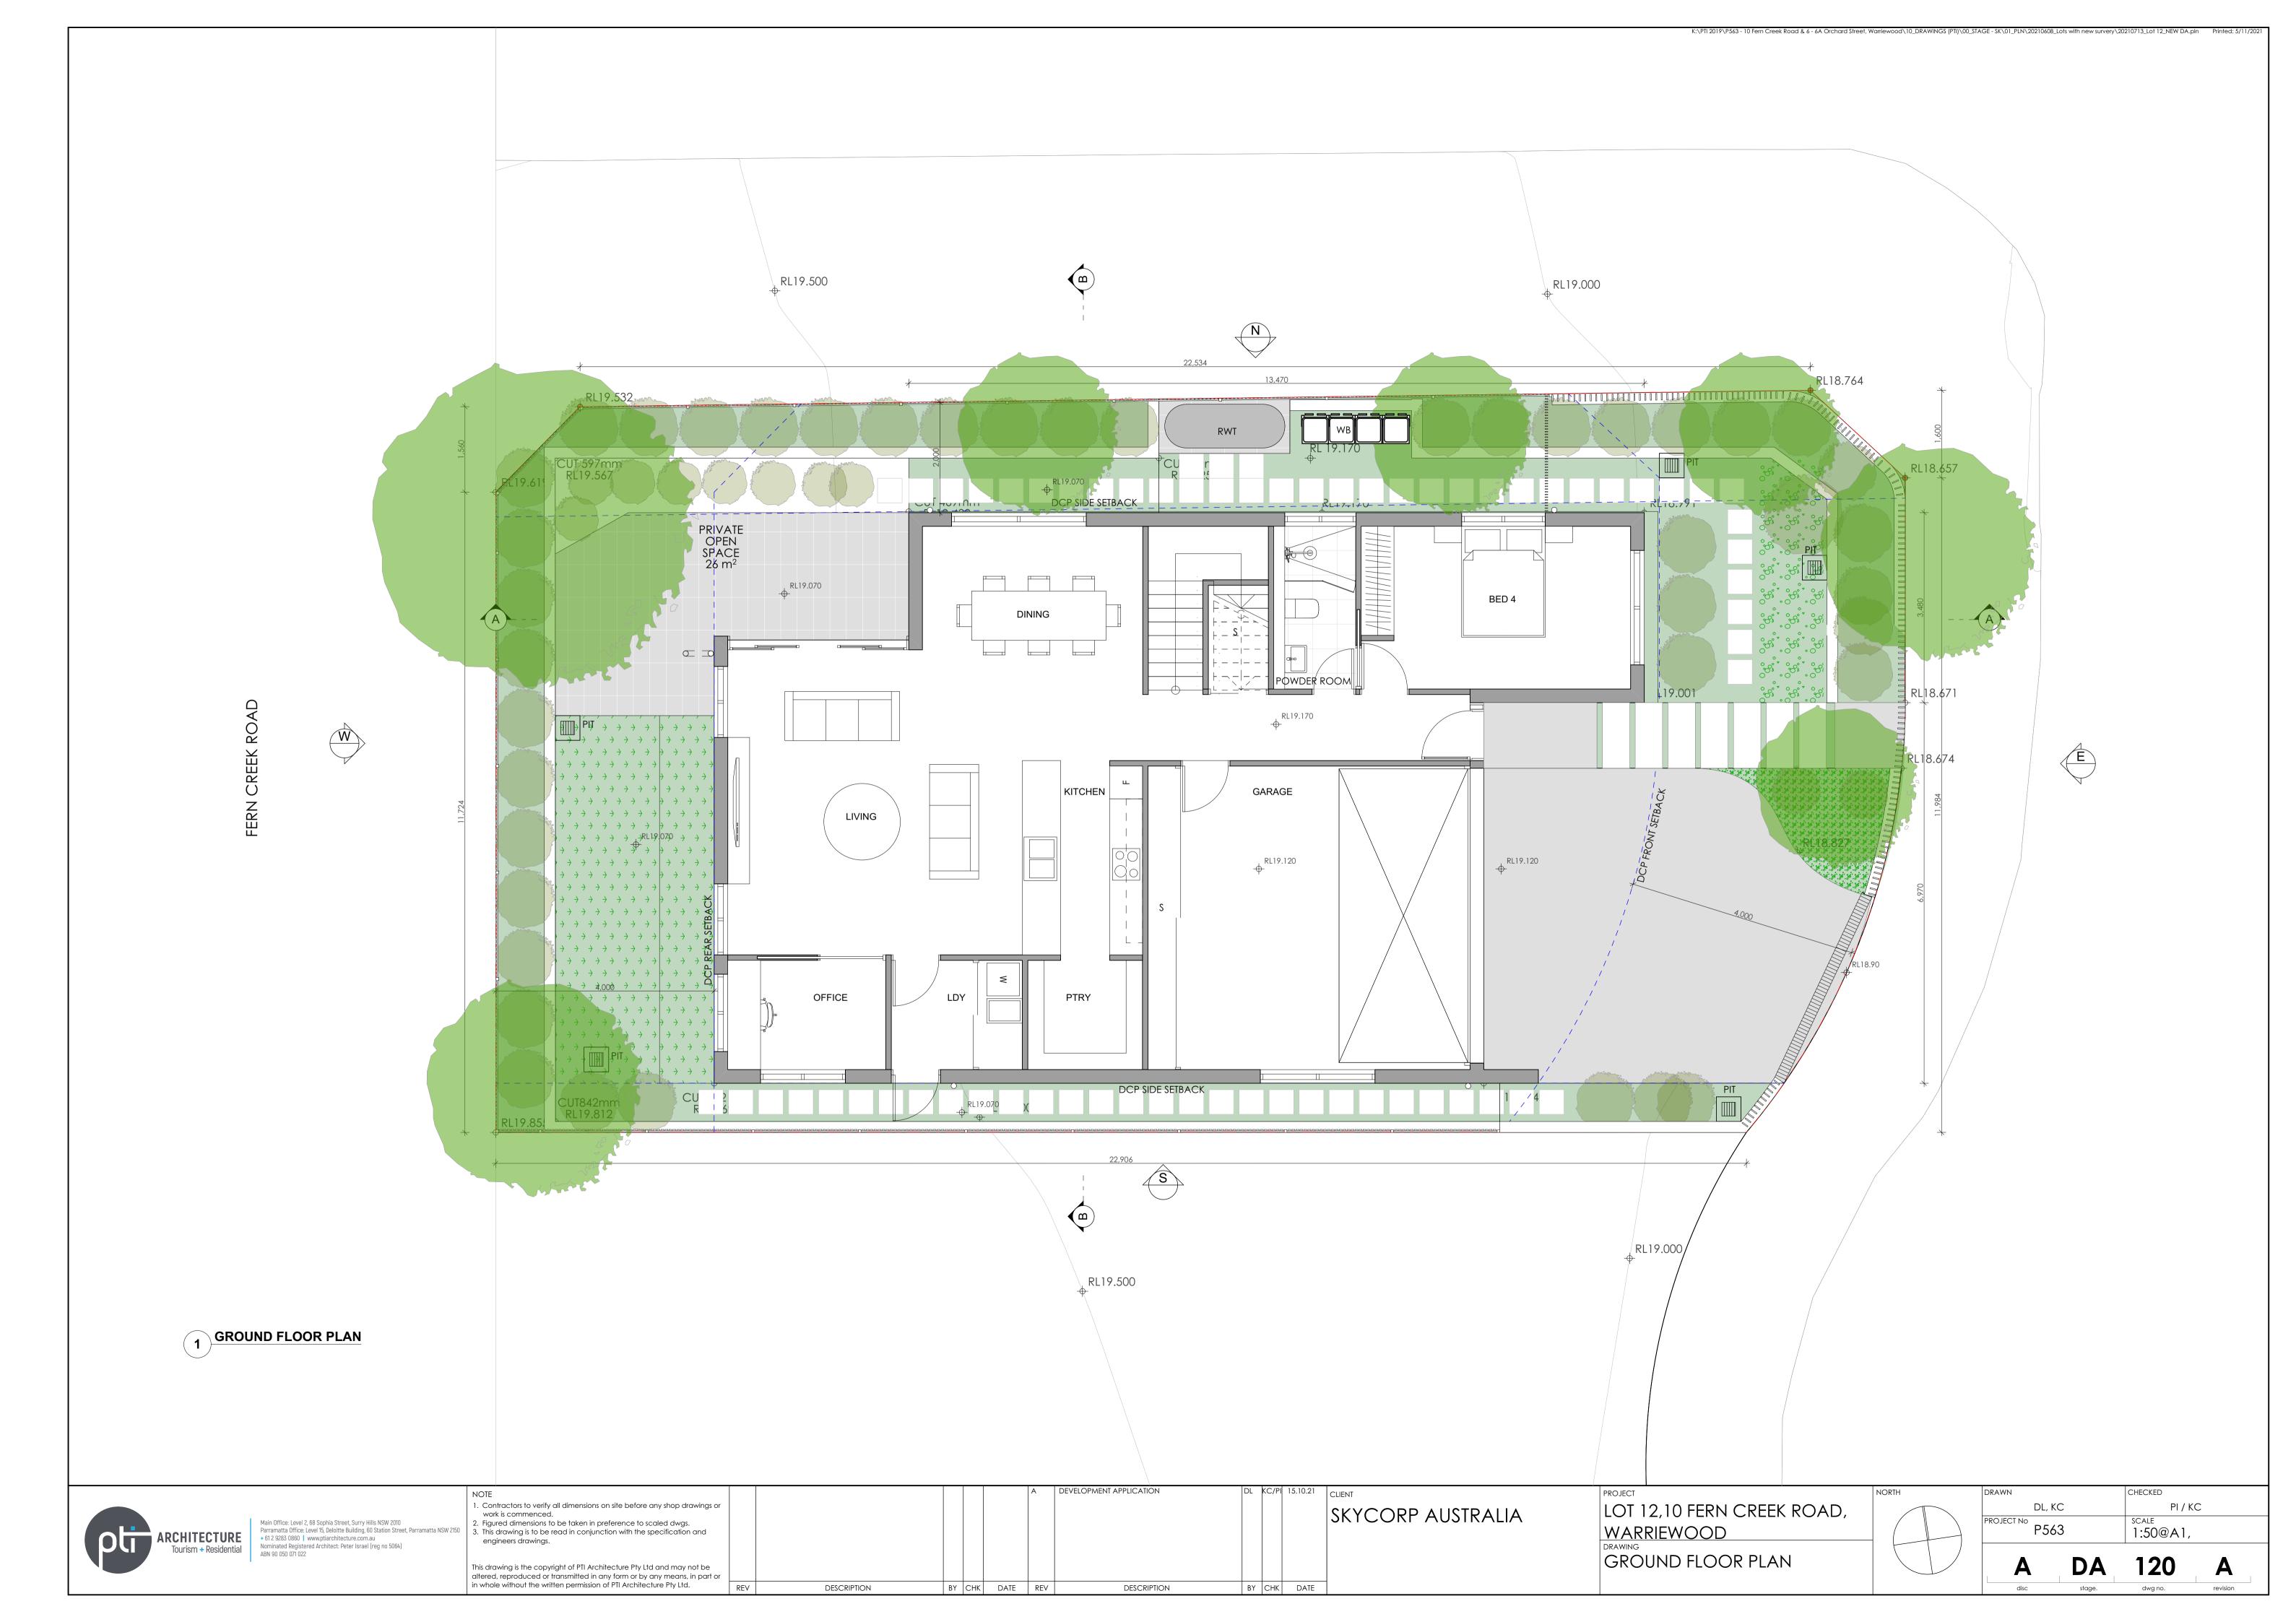

| DRAWING LIST |                    |
|--------------|--------------------|
| DRAWING No.  | DRAWING LIST       |
| 000          | COVER PAGE         |
| 005          | BASIX COMMITMENT   |
| 010          | LOCATION PLAN      |
| 020          | CUT&FILL PLAN      |
| 050          | SITE ANALYSIS PLAN |
| 120          | GROUND FLOOR PLAN  |
| 130          | LEVEL 1 FLOOR PLAN |
| 140          | ROOF PLAN          |
| 200          | ELEVATION          |
| 210          | ELEVATION          |
| 300          | SECTION            |
| 500          | SHADOW DIAGRAM     |
| 510          | SHADOW DIAGRAM     |
| 600          | AREA CALCULATION   |