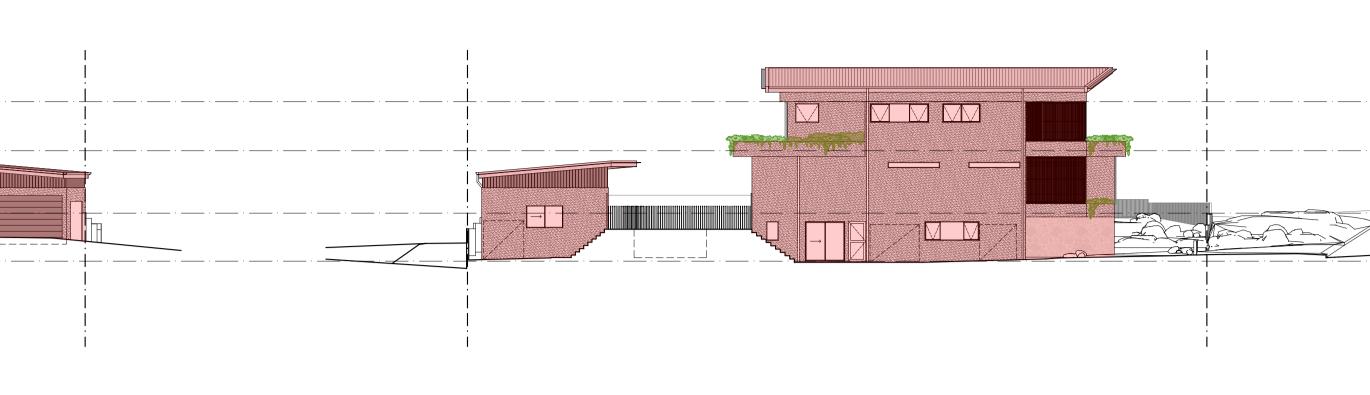

AVENUE





02 PROPOSED NORTHERN ELEVATION SCALE: 1:200@A1





## PROPOSED WESTERN ELEVATION

| PROPOSED CEILING LEVEL      |  |
|-----------------------------|--|
| PROPOSED FIRST FLOOR LEVEL  |  |
| GROUND FLOOR LEVEL          |  |
| PROPOSED LOWER GROUND LEVEL |  |











PROPOSED WORKS



## CUR CURL Street, Ţ Project Address 1 Phyllis S NOR

## Project No. 231668

Client:

Mr Shane Lawrence & Mrs Ceinwen Lawrence Project:

Alterations & Additions to an existing dwelling

## Stage: DEVELOPMENT APPLICATION

| Rev  | Discription             | Date       |
|------|-------------------------|------------|
| А    | Development Application | 12.05.2025 |
|      |                         |            |
|      |                         |            |
|      |                         |            |
|      |                         |            |
|      |                         |            |
|      |                         |            |
|      |                         |            |
|      |                         |            |
|      |