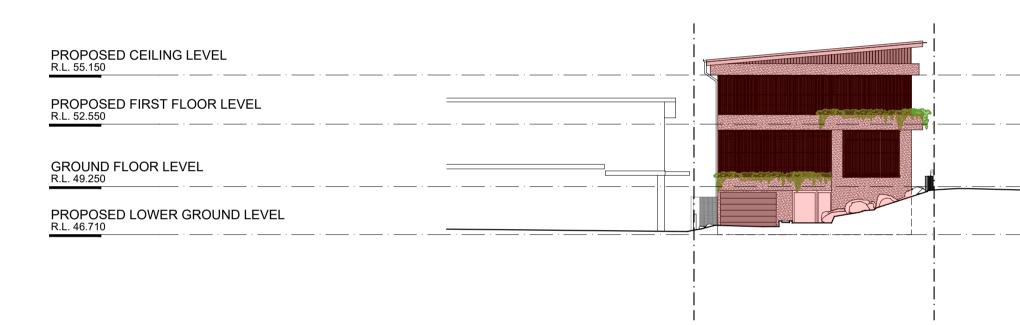

## PROPOSED WESTERN ELEVATION

| PROPOSED CEILING LEVEL      |  |
|-----------------------------|--|
| PROPOSED FIRST FLOOR LEVEL  |  |
| GROUND FLOOR LEVEL          |  |
| PROPOSED LOWER GROUND LEVEL |  |