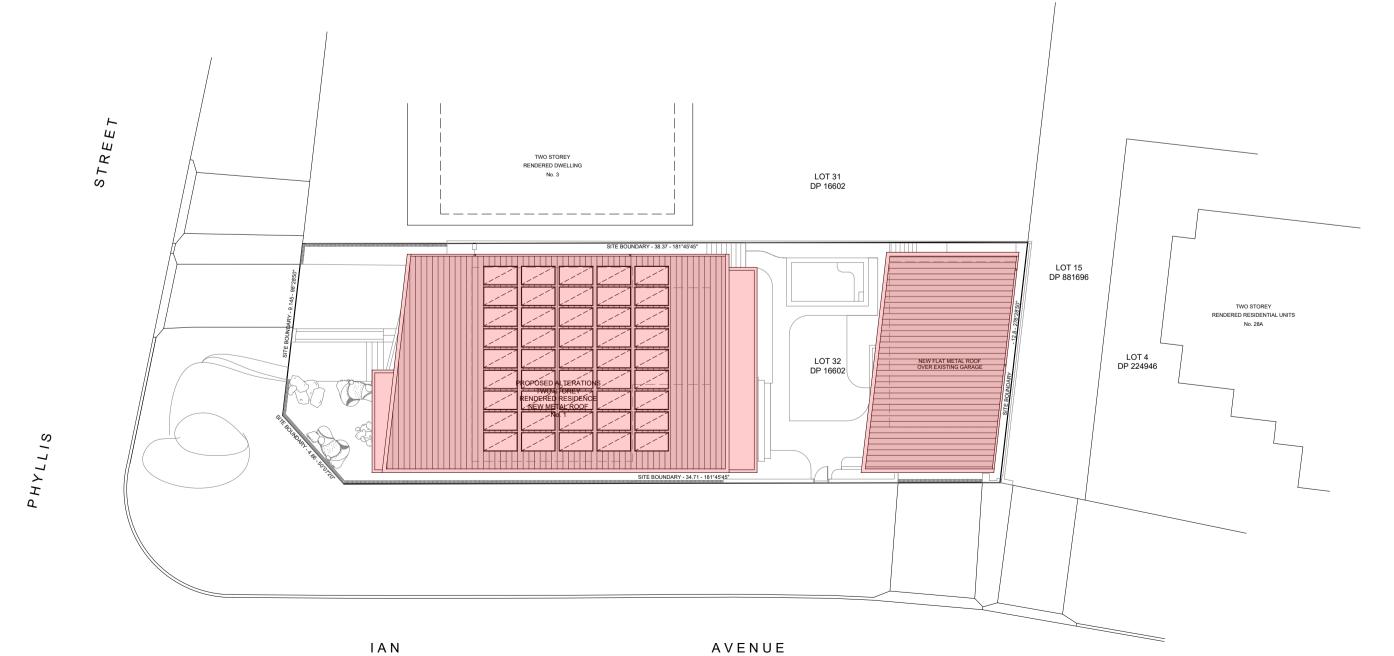

AVENUE





02 PROPOSED NORTHERN ELEVATION SCALE: 1:200@A1





## PROPOSED WESTERN ELEVATION

| PROPOSED CEILING LEVEL      |  |
|-----------------------------|--|
| PROPOSED FIRST FLOOR LEVEL  |  |
| GROUND FLOOR LEVEL          |  |
| PROPOSED LOWER GROUND LEVEL |  |











PROPOSED WORKS



## CUR CURL Street, Ţ Project Address 1 Phyllis S NOR

## Project No. 231668

Client:

Mr Shane Lawrence & Mrs Ceinwen Lawrence Project:

Alterations & Additions to an existing dwelling

## Stage: DEVELOPMENT APPLICATION

| Rev  | Discription             | Date       |
|------|-------------------------|------------|
| А    | Development Application | 12.05.2025 |
|      |                         |            |
|      |                         |            |
|      |                         |            |