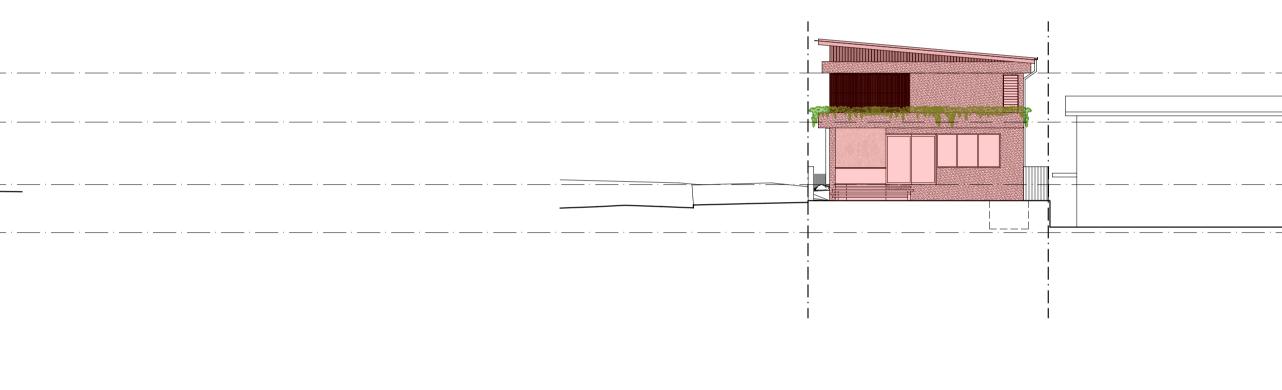

AVENUE





02 PROPOSED NORTHERN ELEVATION SCALE: 1:200@A1





## PROPOSED WESTERN ELEVATION

| PROPOSED CEILING LEVEL      |  |
|-----------------------------|--|
| PROPOSED FIRST FLOOR LEVEL  |  |
| GROUND FLOOR LEVEL          |  |
| PROPOSED LOWER GROUND LEVEL |  |











PROPOSED WORKS



## CUR CURL Street, Ţ Project Address 1 Phyllis S NOR

## Project No. 231668

Client:

Mr Shane Lawrence & Mrs Ceinwen Lawrence Project:

Alterations & Additions to an existing dwelling

## Stage: DEVELOPMENT APPLICATION

| Rev  | Discription             | Date       |
|------|-------------------------|------------|
| А    | Development Application | 12.05.2025 |
|      |                         |            |
|      |                         |            |
|      |                         |            |
|      |                         |            |
|      |                         |            |
|      |                         |            |
|      |                         |            |
|      |                         |            |
|      |