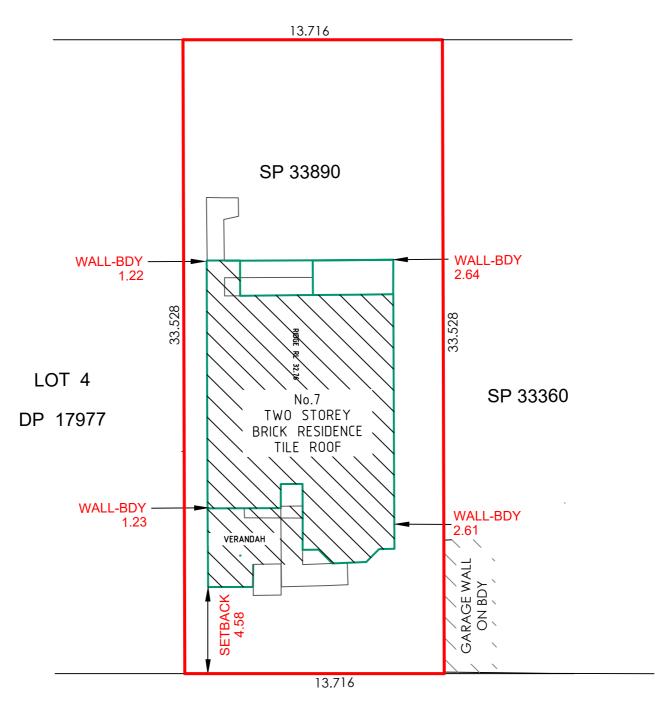

I have surveyed part of the land comprised in Certificate of Title Folio Identifier 1/SP33890 being Lot 1 in Strata Plan No. 33890 at Balgowlah in the Local Government Area of Northern Beaches

Upon the land in the position shown in the sketch stands a two storey brick residential building with a tile roof.

The position of the building has been observed and its position relative to the boundary is shown on the sketch.

Should additions or further improvements be erected on the property after the date of this letter, the boundaries of the land should be marked.

## SP 17247

**BOYLE** 

**STREET** 

This sketch is to be used for identification purposes only and in conjunction with the written report.

REV 00

|                      | , |
|----------------------|---|
| <b>Axiom Spatial</b> | ķ |
|                      | 8 |
| surveyors            |   |

| PROJECT | : |
|---------|---|
| NIO 4   |   |

N° 1/7 BOYLE STREET, BALGOWLAH, N.S.W

| BUCK AND SIMPLE |       |                    | IN     | 1//   | BUTLE STREET, BALGOWLAH,           |
|-----------------|-------|--------------------|--------|-------|------------------------------------|
|                 |       |                    | TITLE: | SKEIC | SKETCH FOR IDENTIFICATION PURPOSES |
| VEYED<br>H      | DRAWN | DATE<br>09/01/2020 |        |       | LOT 1 SP 3389                      |