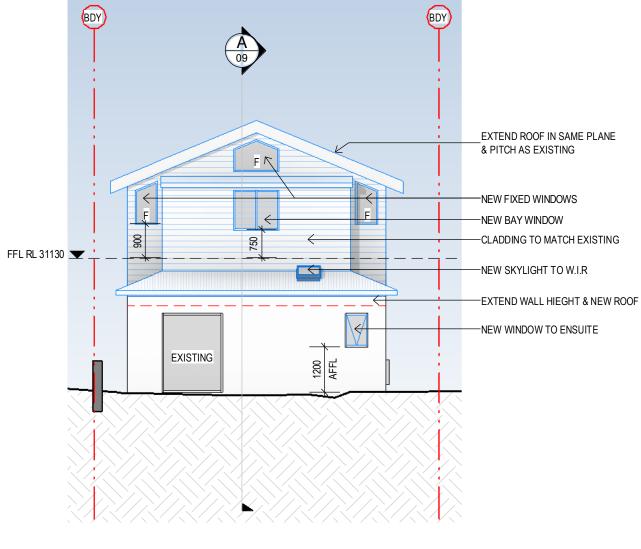

### **ELEVATION - WEST**

1:100

| ger      | ierai        | r  | IC | ites     |    |     |
|----------|--------------|----|----|----------|----|-----|
| *Anv dis | cre pan cies | to | be | bro uaht | to | Arc |

| C<br>B<br>A | 02/12/19 | REVISED D.A. ISSUE<br>REVISED D.A. ISSUE<br>D.A. ISSUE |
|-------------|----------|--------------------------------------------------------|
| issue       | date     | amendment                                              |

SYDNEY MANLY, NSW AUSTRALIA BYRON BAY NSW AUSTRALIA

Nominated Architect D Jacobson #4259

WEB

Web

Www.bja.net.au

PHONE +612 9977 7648 EMAIL mark@bja.net.au project 21 HERBERT STREET

A VINSON & K MAK

title ELEVATIONS

address 21 HERBERT ST. MANLY. N.S.W.

Job No 419-01 drawing no. DA 08 Drawn MB Checked LS issue Scale @ A3 1:100 C 0m 1m 2m

| C<br>B<br>A | 02/12/19 | REVISED D.A. ISSUE<br>REVISED D.A. ISSUE<br>D.A. ISSUE |
|-------------|----------|--------------------------------------------------------|
| issue       | date     | amendment                                              |