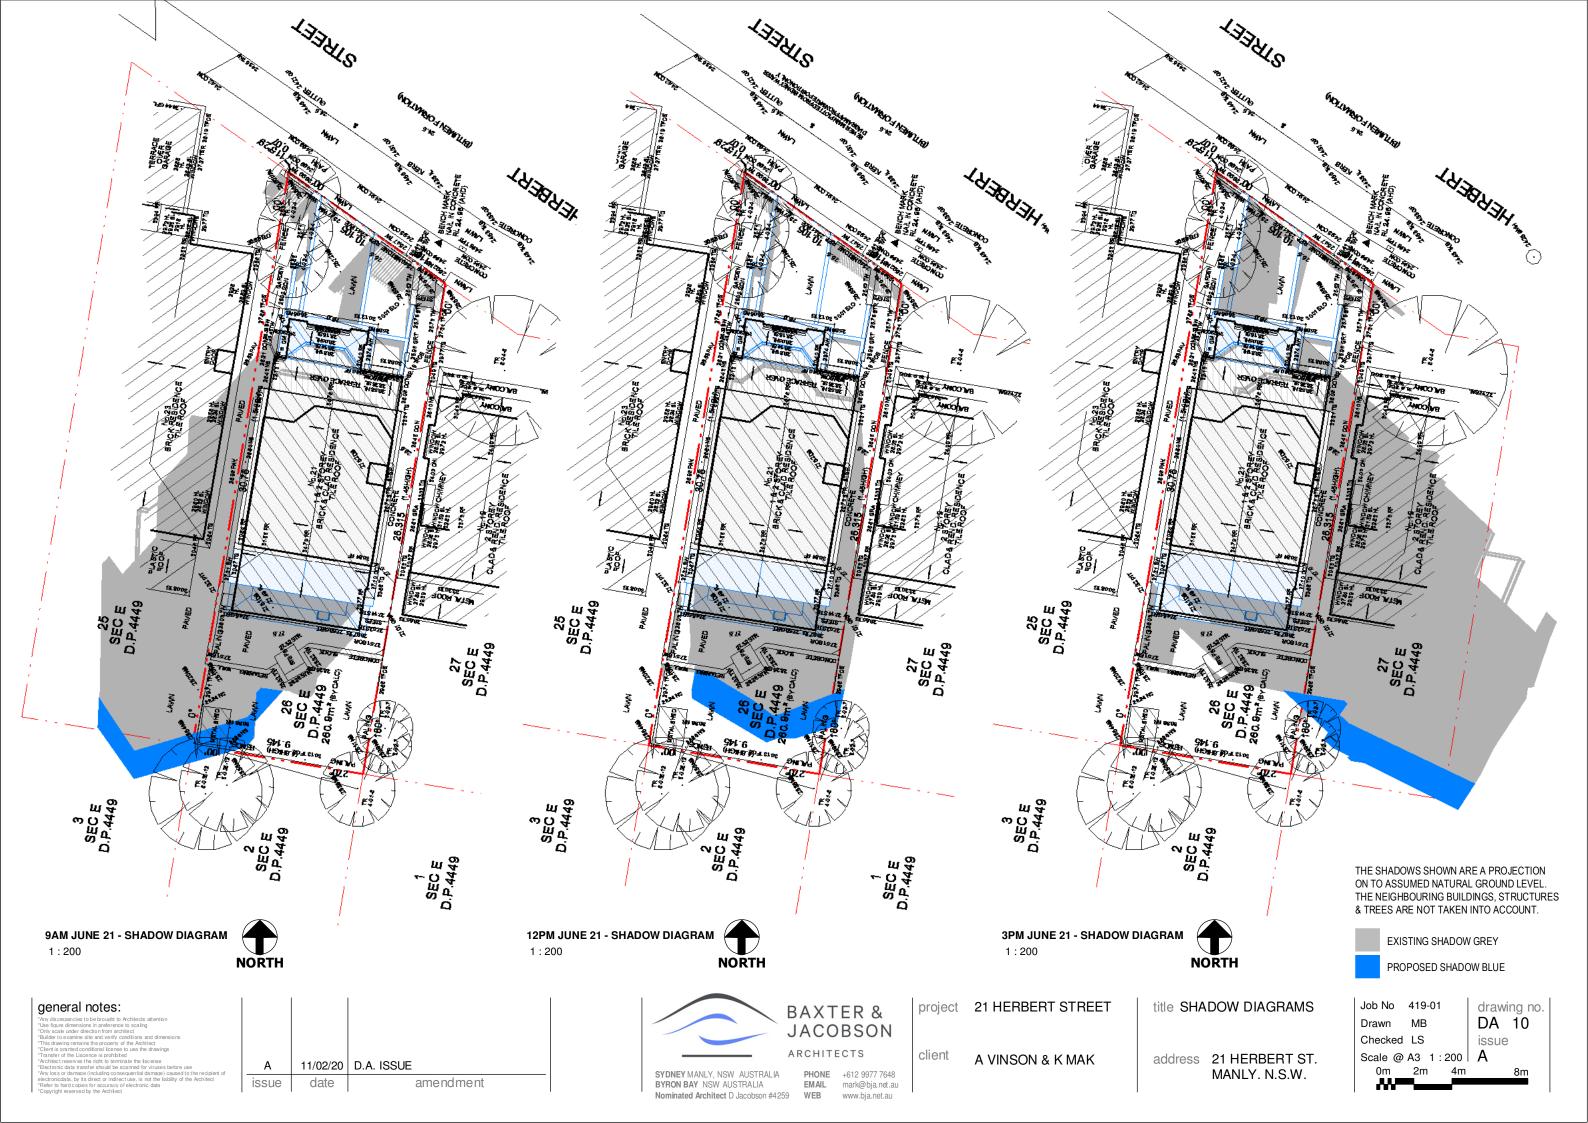

DA 09 SECTIONS

SHADOW DIAGRAMS

**DEVELOPMENT APPLICATION** ALTERATIONS & ADDITIONS 21 HERBERT ST, MANLY, N.S.W.

SYDNEY LEVEL 2, 37-39 THE CORSO MANLY, NSW 2095 AUSTRALIA BYRON BAY 8 OCEANSIDE PLACE SUFFOLK PARK, NSW 2481 AUSTRALIA WEB