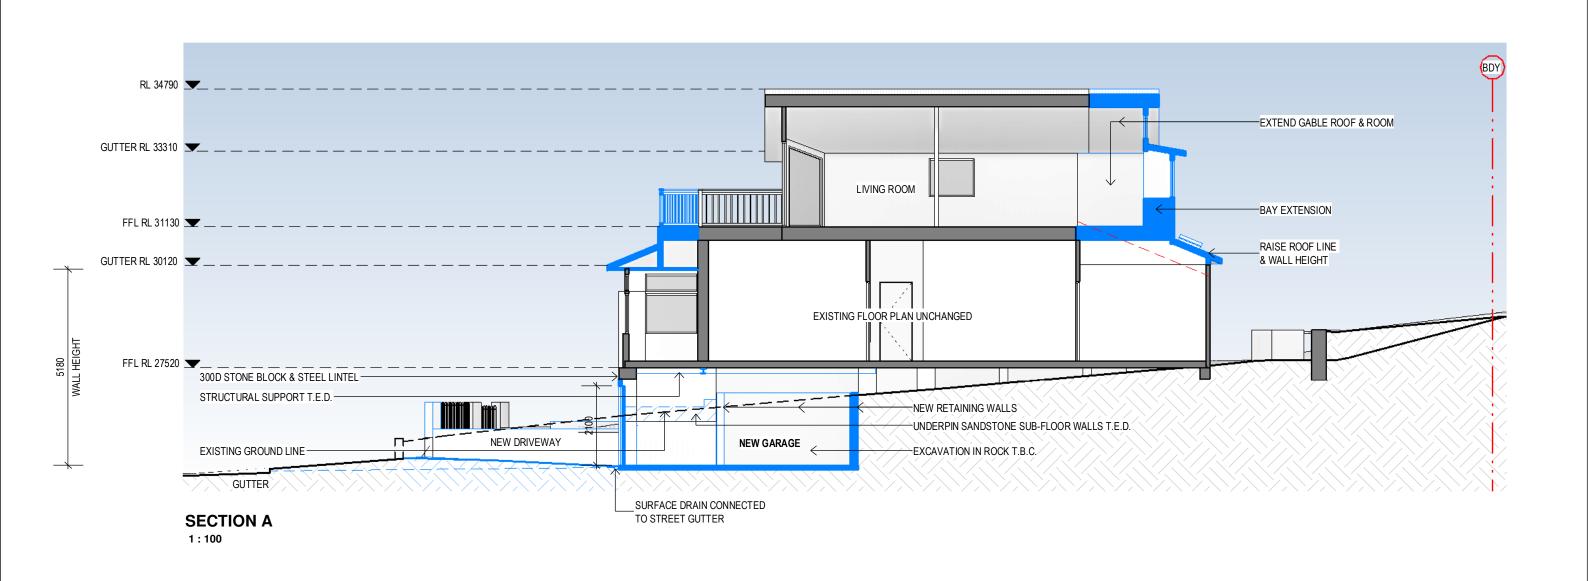

BYRON BAY NSW AUSTRALIA

PHONE +612 9977 7648 EMAIL mark@bja.net.au Nominated Architect D Jacobson #4259 WEB www.bja.net.au

A VINSON & K MAK

project 21 HERBERT STREET

address 21 HERBERT ST.

MANLY. N.S.W.

title SECTIONS

Job No 419-01 drawing no. DA 09 Drawn MB Checked LS issue Scale @ A3 1:100 C 0m 1m 2m