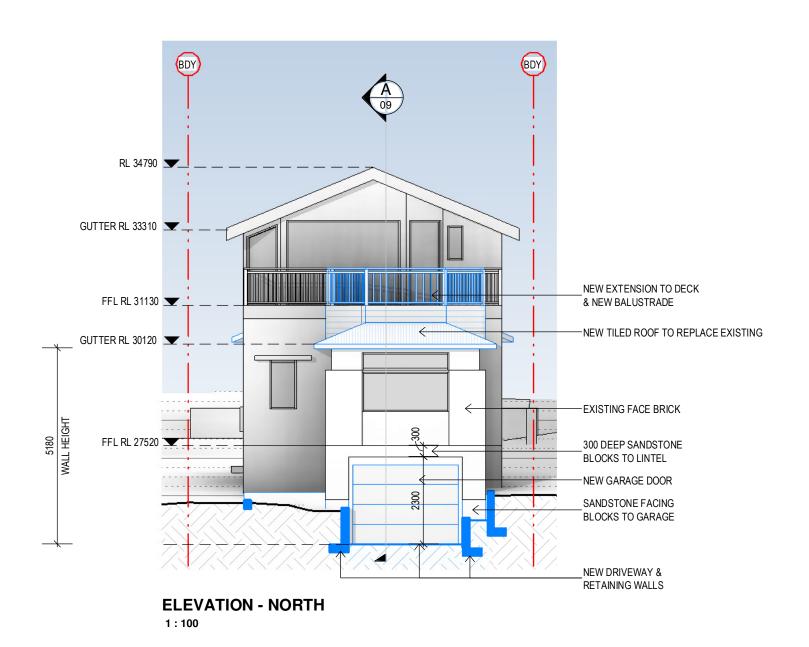

BYRON BAY NSW AUSTRALIA

PHONE +612 9977 7648 EMAIL mark@bja.net.au Nominated Architect D Jacobson #4259 WEB www.bja.net.au

A VINSON & K MAK

project 21 HERBERT STREET

address 21 HERBERT ST.

MANLY. N.S.W.

title SECTIONS

Job No 419-01 drawing no. DA 09 Drawn MB Checked LS issue Scale @ A3 1:100 C 0m 1m 2m