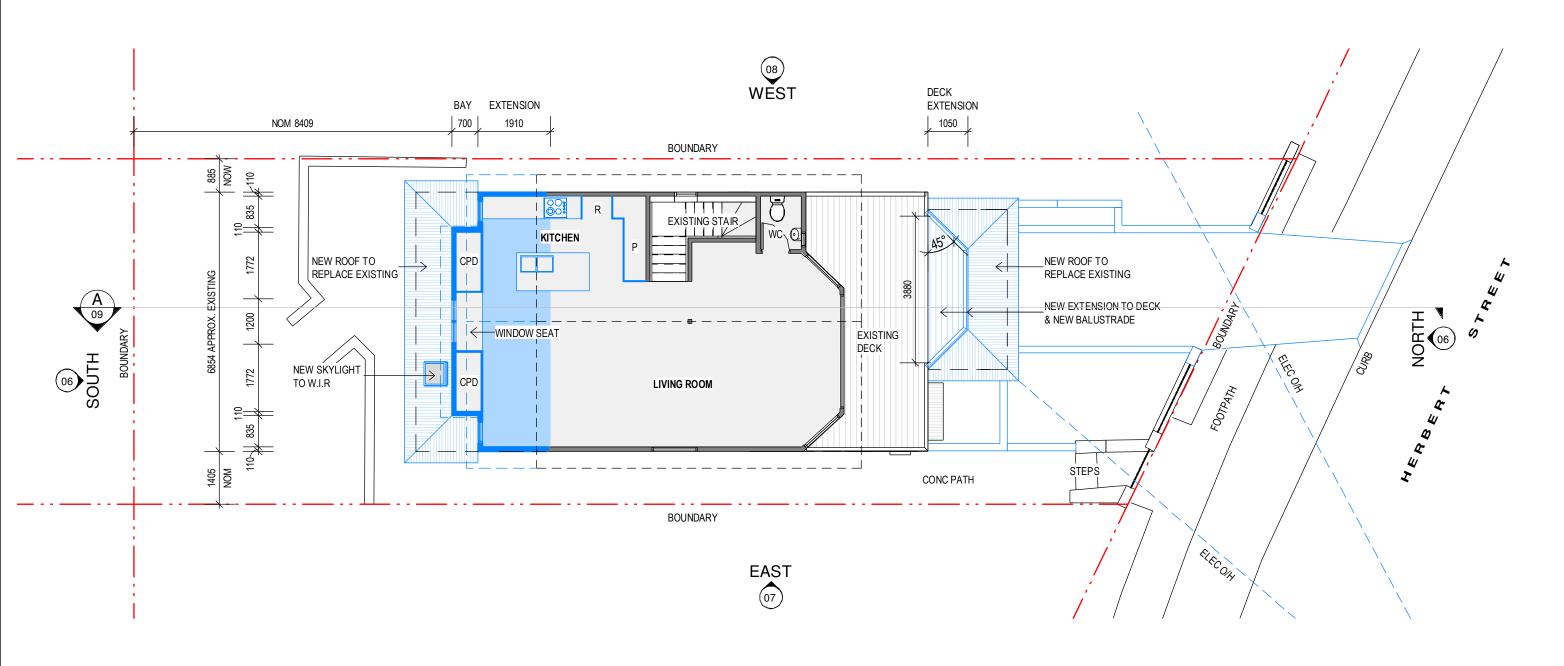

SYDNEY MANLY, NSW AUSTRALIA BYRON BAY NSW AUSTRALIA

PHONE +612 9977 7648 EMAIL mark@bja.net.au Nominated Architect D Jacobson #4259 WEB www.bja.net.au

project 21 HERBERT STREET

A VINSON & K MAK

title SITE & ROOF PLAN

address 21 HERBERT ST. MANLY. N.S.W.

Job No 419-01 Drawn MB Checked LS

drawing no. DA 01 issue Scale @ A3 1:100 C 0m 1m 2m \*\*\*\*

| general notes:                                                                                                                             |       |          |                    |
|--------------------------------------------------------------------------------------------------------------------------------------------|-------|----------|--------------------|
| *Any discrepancies to be brought to Architects attention *Use figure dimensions in preference to scaling                                   |       |          |                    |
| *Only scale under direction from architect *Builder to examine site and verify conditions and dimensions                                   |       |          |                    |
| *This drawing remains the property of the Architect *Client is granted conditional license to use the drawings                             |       | 04/04/00 | DEVICED D.A. ICCUE |
| *Transfer of the Liscence is prohibited                                                                                                    | В     | 31/01/20 | REVISED D.A. ISSUE |
| *Architect reserves the right to terminate the liscense *Electronic data transfer should be scanned for viruses before use                 | A     | 02/12/19 | REVISED D.A. ISSUE |
| *Any loss or damage (including consequential damage) caused to the recipient of                                                            | l —   |          |                    |
| electronicdata, by its direct or indirect use, is not the liability of the Architect *Refer to hard copies for accuracy of electronic data | issue | date     | amendment          |