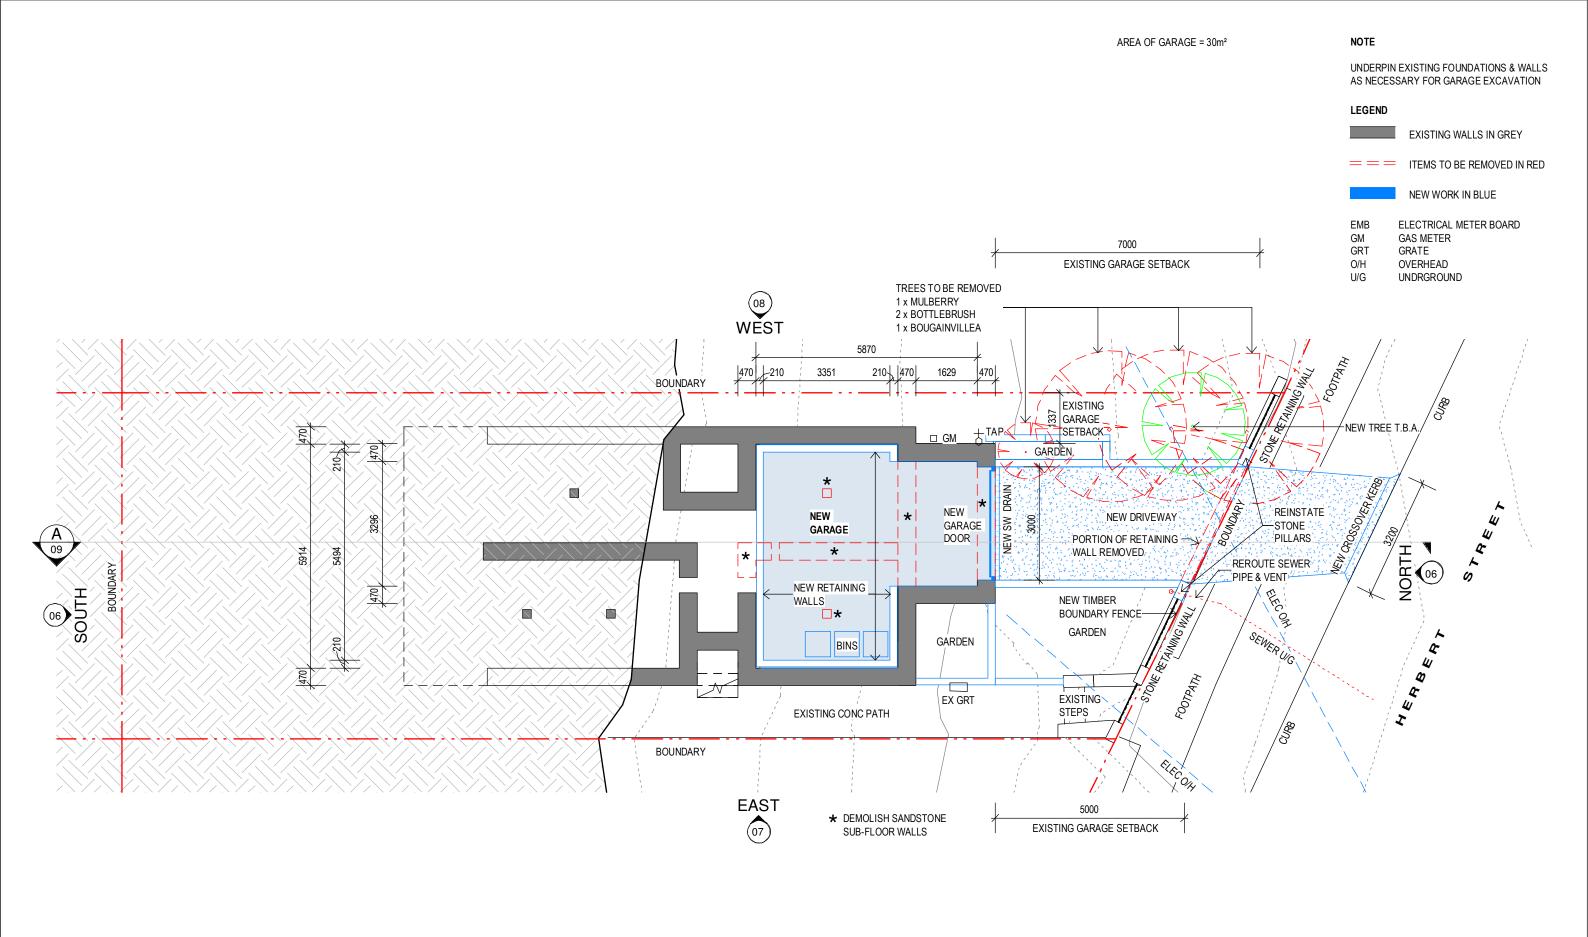

## PROPOSED GARAGE FLOOR PLAN

1:100

general notes:

| С     | 31/01/20 | REVISED D.A. ISSUE |
|-------|----------|--------------------|
| В     | 02/12/19 | REVISED D.A. ISSUE |
| Α     | 29/10/19 | D.A. ISSUE         |
| issue | date     | amendment          |

**NORTH** 

BYRON BAY NSW AUSTRALIA

EMAIL mark@bja.net.au Nominated Architect D Jacobson #4259 WEB www.bja.net.au

project 21 HERBERT STREET

A VINSON & K MAK

FLOOR PLAN

title PROPOSED GARAGE

address 21 HERBERT ST. MANLY. N.S.W.

Job No 419-01 drawing no. DA 03 Drawn Checked LS issue Scale @ A3 1:100 | C 1m 2m **///** 

UNDRGROUND

U/G