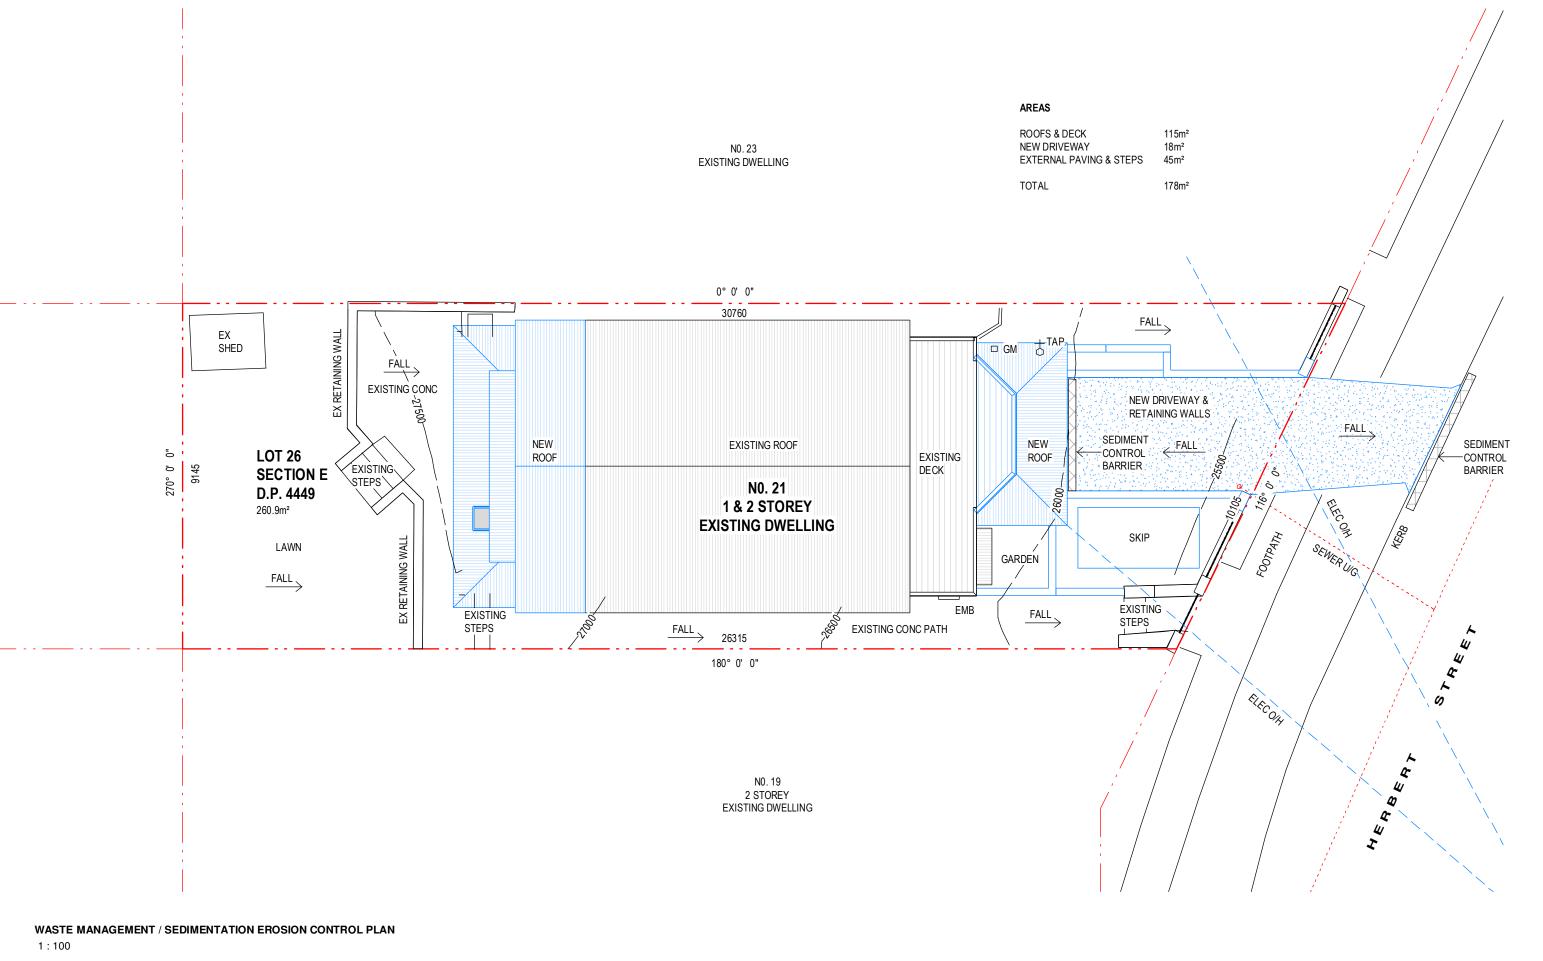

BAXTER & JACOBSON ARCHITECTS

BYRON BAY NSW AUSTRALIA Nominated Architect D Jacobson #4259 WEB

EMAIL mark@bja.net.au www.bja.net.au

project 21 HERBERT STREET

A VINSON & K MAK

title WASTE MANAGEMENT / SEDIMENTATION EROSION CONTROL PLAN

address 21 HERBERT ST. MANLY. N.S.W.

Job No 419-01 drawing no. DA 02 Drawn issue Scale @ A3 1:100 B 1m