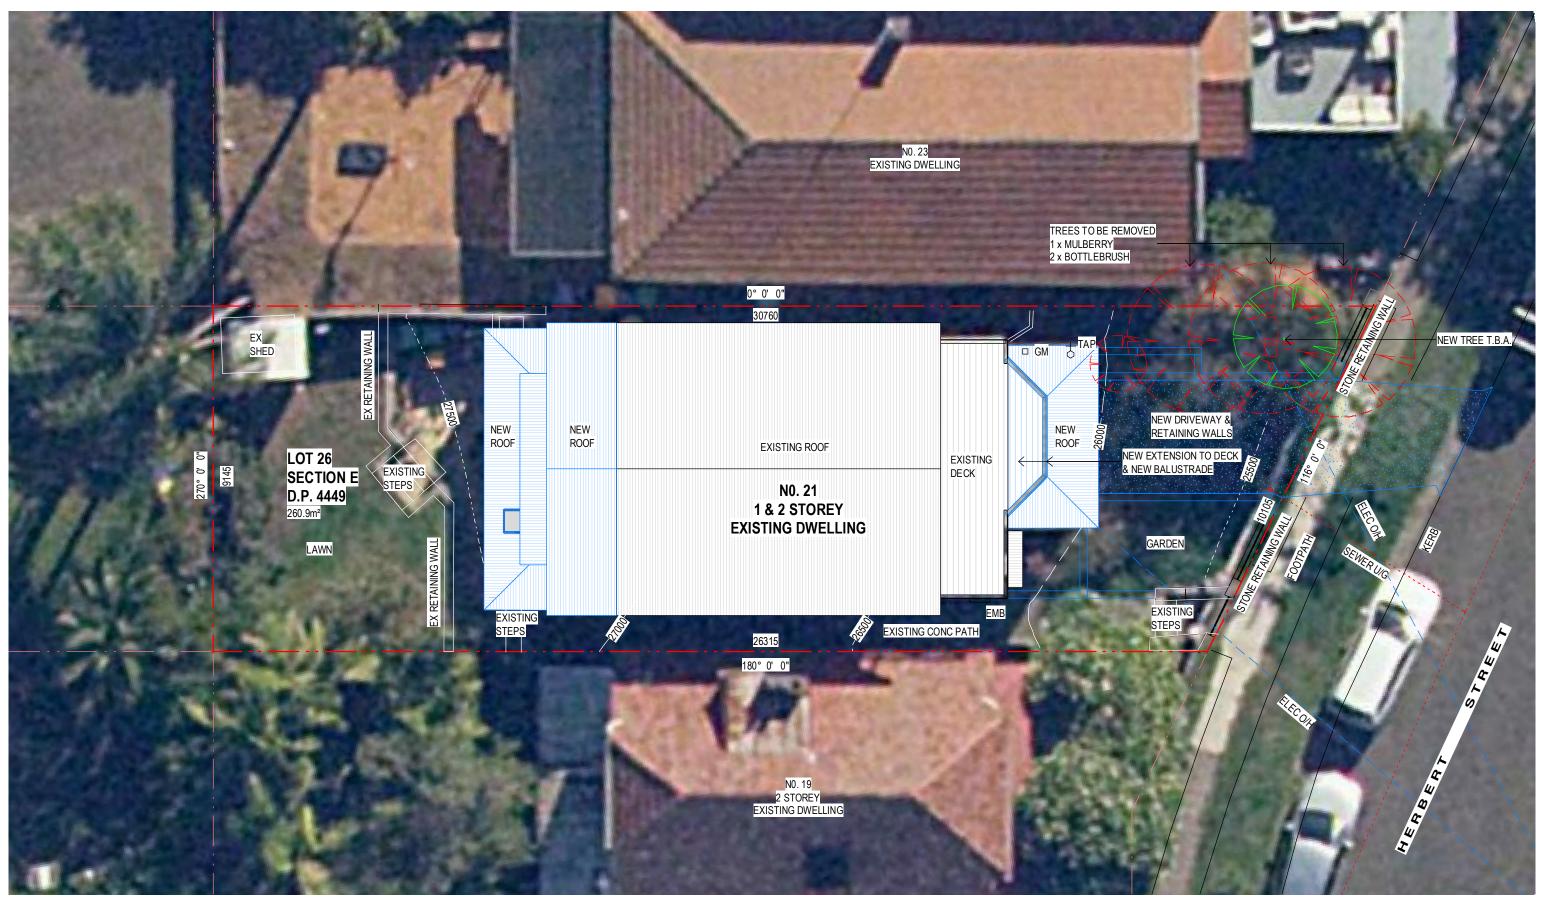

SYDNEY MANLY, NSW AUSTRALIA BYRON BAY NSW AUSTRALIA

PHONE +612 9977 7648 EMAIL mark@bja.net.au Nominated Architect D Jacobson #4259 WEB www.bja.net.au

project 21 HERBERT STREET

A VINSON & K MAK

title SITE & ROOF PLAN

address 21 HERBERT ST. MANLY. N.S.W.

Job No 419-01 Drawn MB Checked LS

drawing no. DA 01 issue Scale @ A3 1:100 C 0m 1m 2m \*\*\*\*

| general notes:                                                                                                                             |       |          |                    |
|--------------------------------------------------------------------------------------------------------------------------------------------|-------|----------|--------------------|
| *Any discrepancies to be brought to Architects attention *Use figure dimensions in preference to scaling                                   |       |          |                    |
| *Only scale under direction from architect *Builder to examine site and verify conditions and dimensions                                   |       |          |                    |
| *This drawing remains the property of the Architect *Client is granted conditional license to use the drawings                             |       | 04/04/00 | DEVICED D.A. ICCUE |
| *Transfer of the Liscence is prohibited                                                                                                    | В     | 31/01/20 | REVISED D.A. ISSUE |
| *Architect reserves the right to terminate the liscense *Electronic data transfer should be scanned for viruses before use                 | A     | 02/12/19 | REVISED D.A. ISSUE |
| *Any loss or damage (including consequential damage) caused to the recipient of                                                            | l —   |          |                    |
| electronicdata, by its direct or indirect use, is not the liability of the Architect *Refer to hard copies for accuracy of electronic data | issue | date     | amendment          |