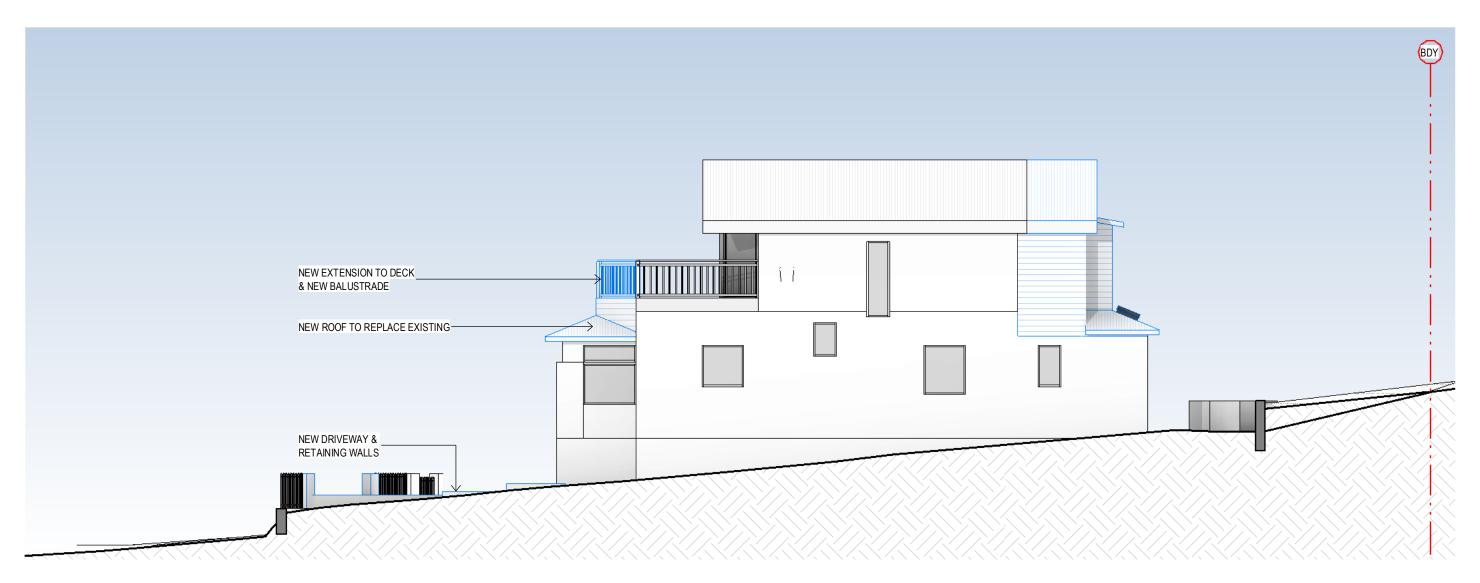

### **ELEVATION - EAST**

1:100

| general            | nc   | otes     | ;  |     |
|--------------------|------|----------|----|-----|
| *Any discrepancies | tobe | bro ught | to | Arc |

| C<br>B | 02/12/19 | REVISED D.A. ISSUE<br>REVISED D.A. ISSUE<br>D.A. ISSUE |
|--------|----------|--------------------------------------------------------|
| А      | 29/10/19 | D.A. 1550E                                             |
| issue  | date     | amendment                                              |

BYRON BAY NSW AUSTRALIA

EMAIL mark@bja.net.au Nominated Architect D Jacobson #4259 WEB www.bja.net.au

project 21 HERBERT STREET

A VINSON & K MAK

title ELEVATIONS

address 21 HERBERT ST. MANLY. N.S.W.

Job No 419-01 drawing no. DA 07 Drawn MB Checked LS issue Scale @ A3 1:100 C 0m 1m 2m