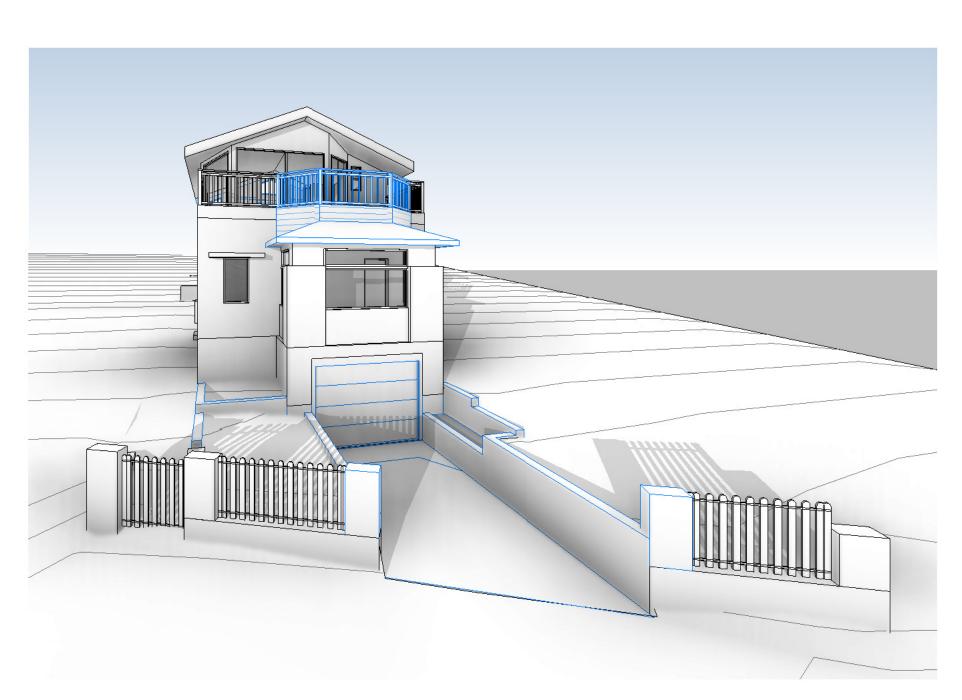

SYDNEY MANLY, NSW AUSTRALIA BYRON BAY NSW AUSTRALIA

PHONE +612 9977 7648 EMAIL mark@bja.net.au Nominated Architect D Jacobson #4259 WEB www.bja.net.au

project 21 HERBERT STREET

A VINSON & K MAK

title SITE & ROOF PLAN

address 21 HERBERT ST. MANLY. N.S.W.

Job No 419-01 Drawn MB Checked LS

drawing no. DA 01 issue Scale @ A3 1:100 C 0m 1m 2m \*\*\*\*

| general notes:                                                                                                                             |       |          |                    |
|--------------------------------------------------------------------------------------------------------------------------------------------|-------|----------|--------------------|
| *Any discrepancies to be brought to Architects attention *Use figure dimensions in preference to scaling                                   |       |          |                    |
| *Only scale under direction from architect *Builder to examine site and verify conditions and dimensions                                   |       |          |                    |
| *This drawing remains the property of the Architect *Client is granted conditional license to use the drawings                             |       | 04/04/00 | DEVICED D.A. ICCUE |
| *Transfer of the Liscence is prohibited                                                                                                    | В     | 31/01/20 | REVISED D.A. ISSUE |
| *Architect reserves the right to terminate the liscense *Electronic data transfer should be scanned for viruses before use                 | A     | 02/12/19 | REVISED D.A. ISSUE |
| *Any loss or damage (including consequential damage) caused to the recipient of                                                            | l —   |          |                    |
| electronicdata, by its direct or indirect use, is not the liability of the Architect *Refer to hard copies for accuracy of electronic data | issue | date     | amendment          |