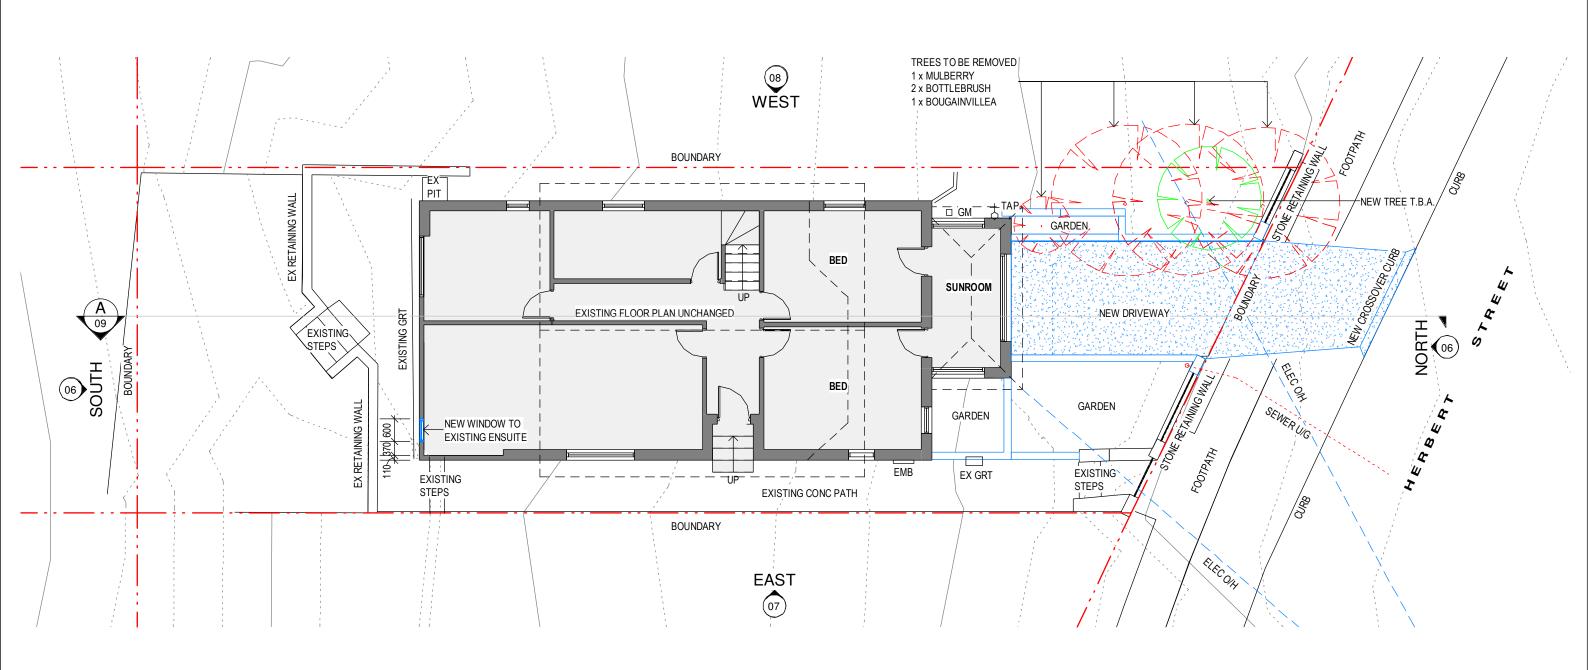

# PROPOSED GROUND FLOOR PLAN 1:100 NORTH

general notes:

\*Any discrepancies to be brought to A
\*Use figure dimensions in preference

| *Only scale under direction from architect                                           |       |
|--------------------------------------------------------------------------------------|-------|
| *Builder to examine site and verify conditions and dimensions                        |       |
| *This drawing remains the property of the Architect                                  |       |
| *Client is granted conditional license to use the drawings                           | l R   |
| *Transfer of the Liscence is prohibited                                              | -     |
| *Architect reserves the right to terminate the liscense                              |       |
| *Electronic data transfer should be scanned for viruses before use                   | A     |
| *Any loss or damage (including consequential damage) caused to the recipient of      |       |
| electronicdata, by its direct or indirect use, is not the liability of the Architect | ioous |
| *Refer to hard copies for accuracy of electronic data                                | ISSUE |
|                                                                                      |       |

title PROPOSED GROUND FLOOR PLAN

address 21 HERBERT ST. MANLY. N.S.W.

| Job No 419-01    | drawing no |
|------------------|------------|
| Drawn MB         | DA 04      |
| Checked LS       | issue      |
| Scale @ A3 1:100 | С          |
| 0m 1m 2m         | 4m         |
| <del>-</del>     |            |