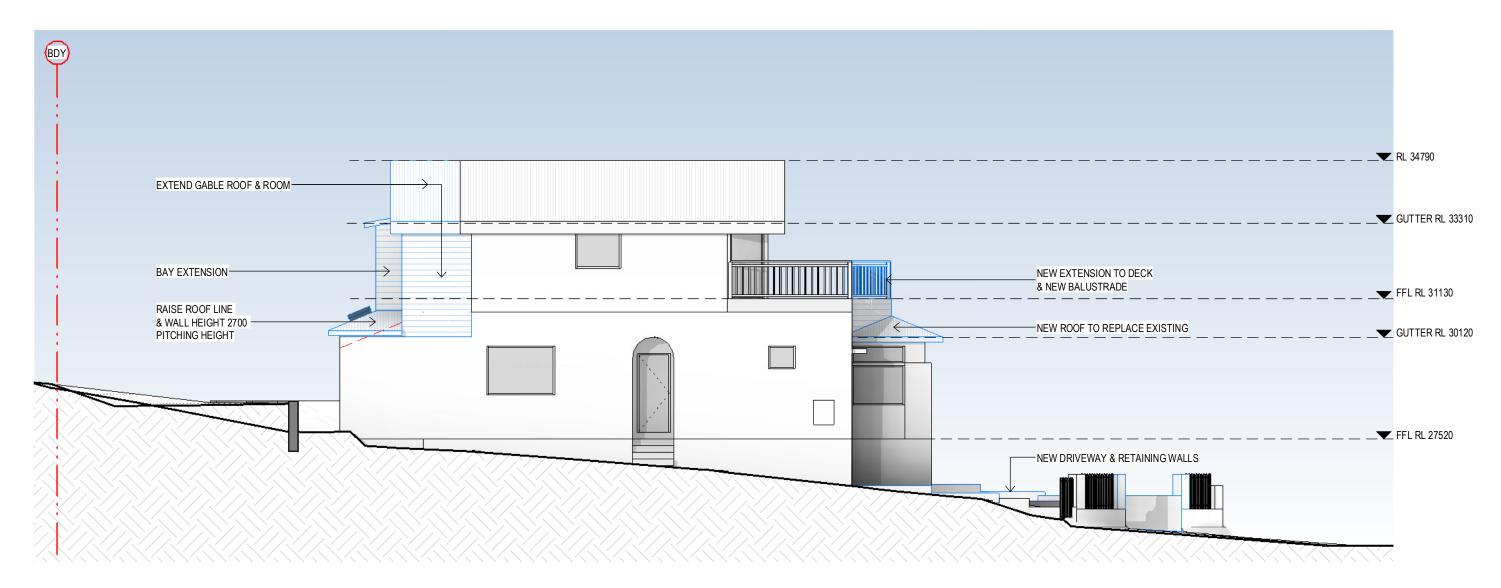

BYRON BAY NSW AUSTRALIA

PHONE +612 9977 7648 EMAIL mark@bja.net.au Nominated Architect D Jacobson #4259 WEB www.bja.net.au

A VINSON & K MAK

project 21 HERBERT STREET

address 21 HERBERT ST.

MANLY. N.S.W.

title SECTIONS

Job No 419-01 drawing no. DA 09 Drawn MB Checked LS issue Scale @ A3 1:100 C 0m 1m 2m