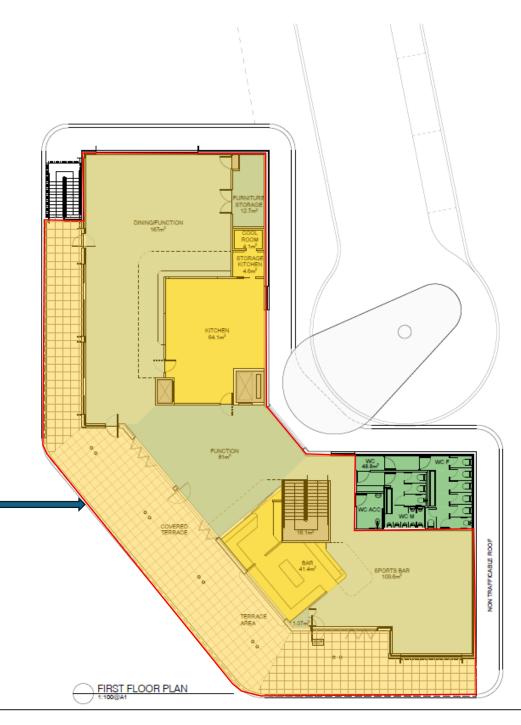

| DINING/FUNCTION        | 167m²              |
|------------------------|--------------------|
| FUNCTION               | 80m²               |
| SPORTS BAR             | 109.6m²            |
| BAR                    | 41.4m²             |
| KITCHEN                | 73.2m <sup>2</sup> |
| STAIRS 1               | 16.1m²             |
| WC1                    | 48.8m²             |
| STORE                  | 13.7m²             |
| PASSENGER LIFT         | 5.1m²              |
| GOODS LIFT 1           | 2.2m <sup>2</sup>  |
| INTERNAL STRUCTURE     | 10.4m²             |
| ELECTRICAL BOARD ROOM  | 0.5m²              |
| CAFÉ / RESTAURANT AREA |                    |

WARRINGAH GOLF CLUB

292 CONDAMINE RD NORTH MANLY

FIRST FLOOR AREAS

8GALE: 1:100@A1/1:200@A3 ISSUE: DATE: JAN 2024