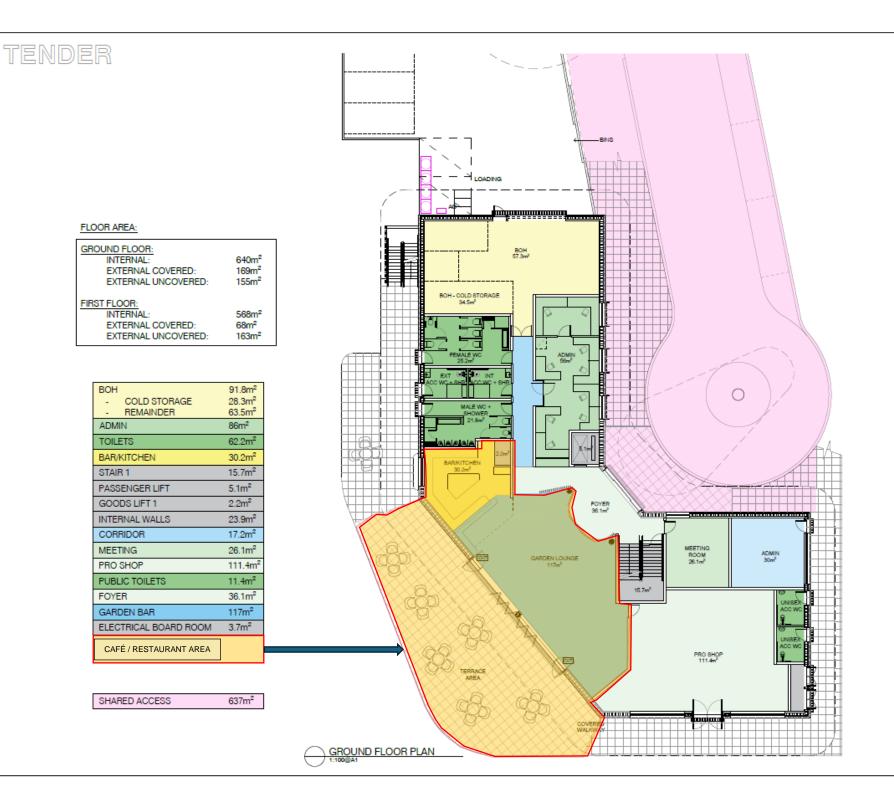

WARRINGAH GOLF CLUB

292 CONDAMINE RD NORTH MANLY

GROUND FLOOR AREAS

8GALE: 1:100@A1/1:200@A3 188UE: DATE: JAN 2024 DWG No.: GA2020-023-100

## FLOOR AREA:

| GROUND FLOOR: INTERNAL: EXTERNAL COVERED: EXTERNAL UNCOVERED: | 640m²<br>169m²<br>155m² |
|---------------------------------------------------------------|-------------------------|
| FIRST FLOOR: INTERNAL: EXTERNAL COVERED: EXTERNAL UNCOVERED:  | 568m²<br>68m²<br>163m²  |