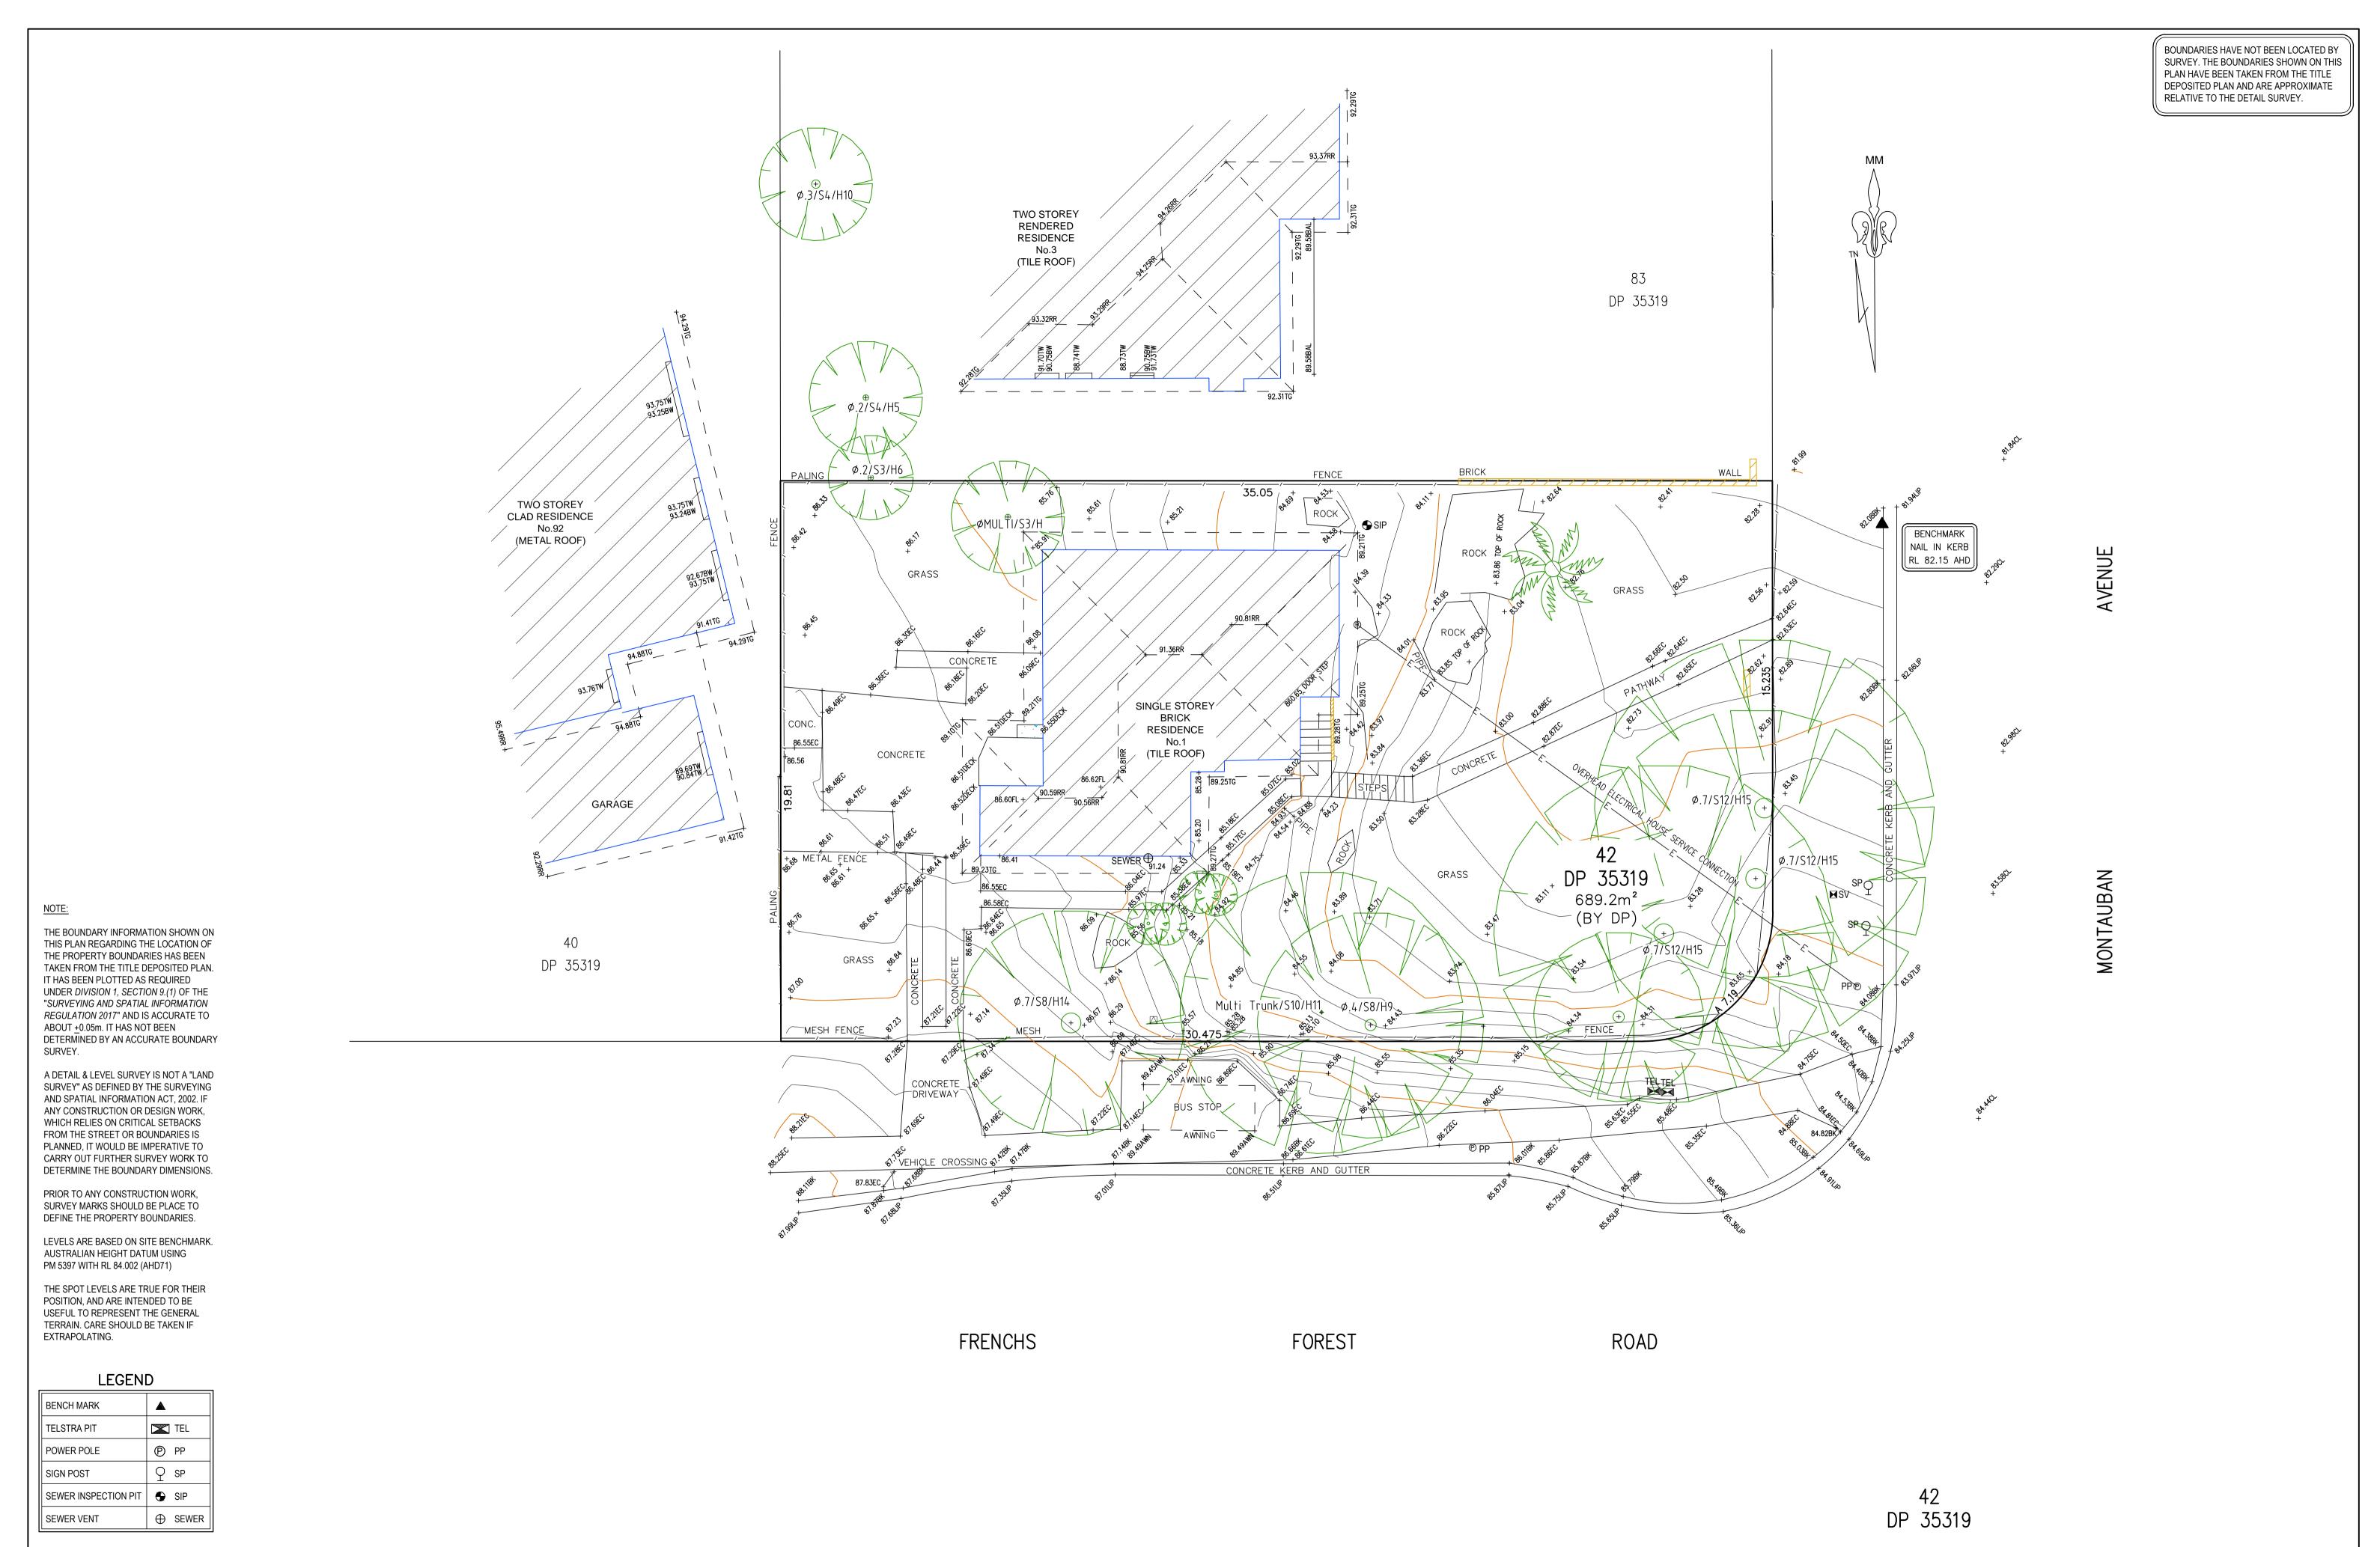

EC - EDGE OF CONCRETE
BK - BACK OF KERB
STP - STEPS
TW - TOP OF WALL
BW - BOTTOM OF WALL
BAL - BALCONY

REVISION DATE: COMMENT:

REVISION No.

RETE RR - ROOF RIDGE TG - TOP OF GUTTER FL - FLOOR LEVEL Ø.4/S10/H16 - DIAMETER/SPREAD/HEIGHT

LEGEND:

BAR SCALE
PLOTTED SCALE 1:100 (A1 SIZE SHEET)

PLAN SHOWING DETAIL & LEVELS
LOTS 42 DP 35319

CLIENT: Valerius Investments Pty Ltd

PROJECT: Detail Survey

ADDRESS: 1 Montauban Avenue, Seaforth

JOB No.: 192159

LGA: NORTHERN BEACHES

PLAN No.: 192159\_A

DATUM: AHD

SCALE: 1:100 @ A1

CHK: FS

SHEET 1 OF 1